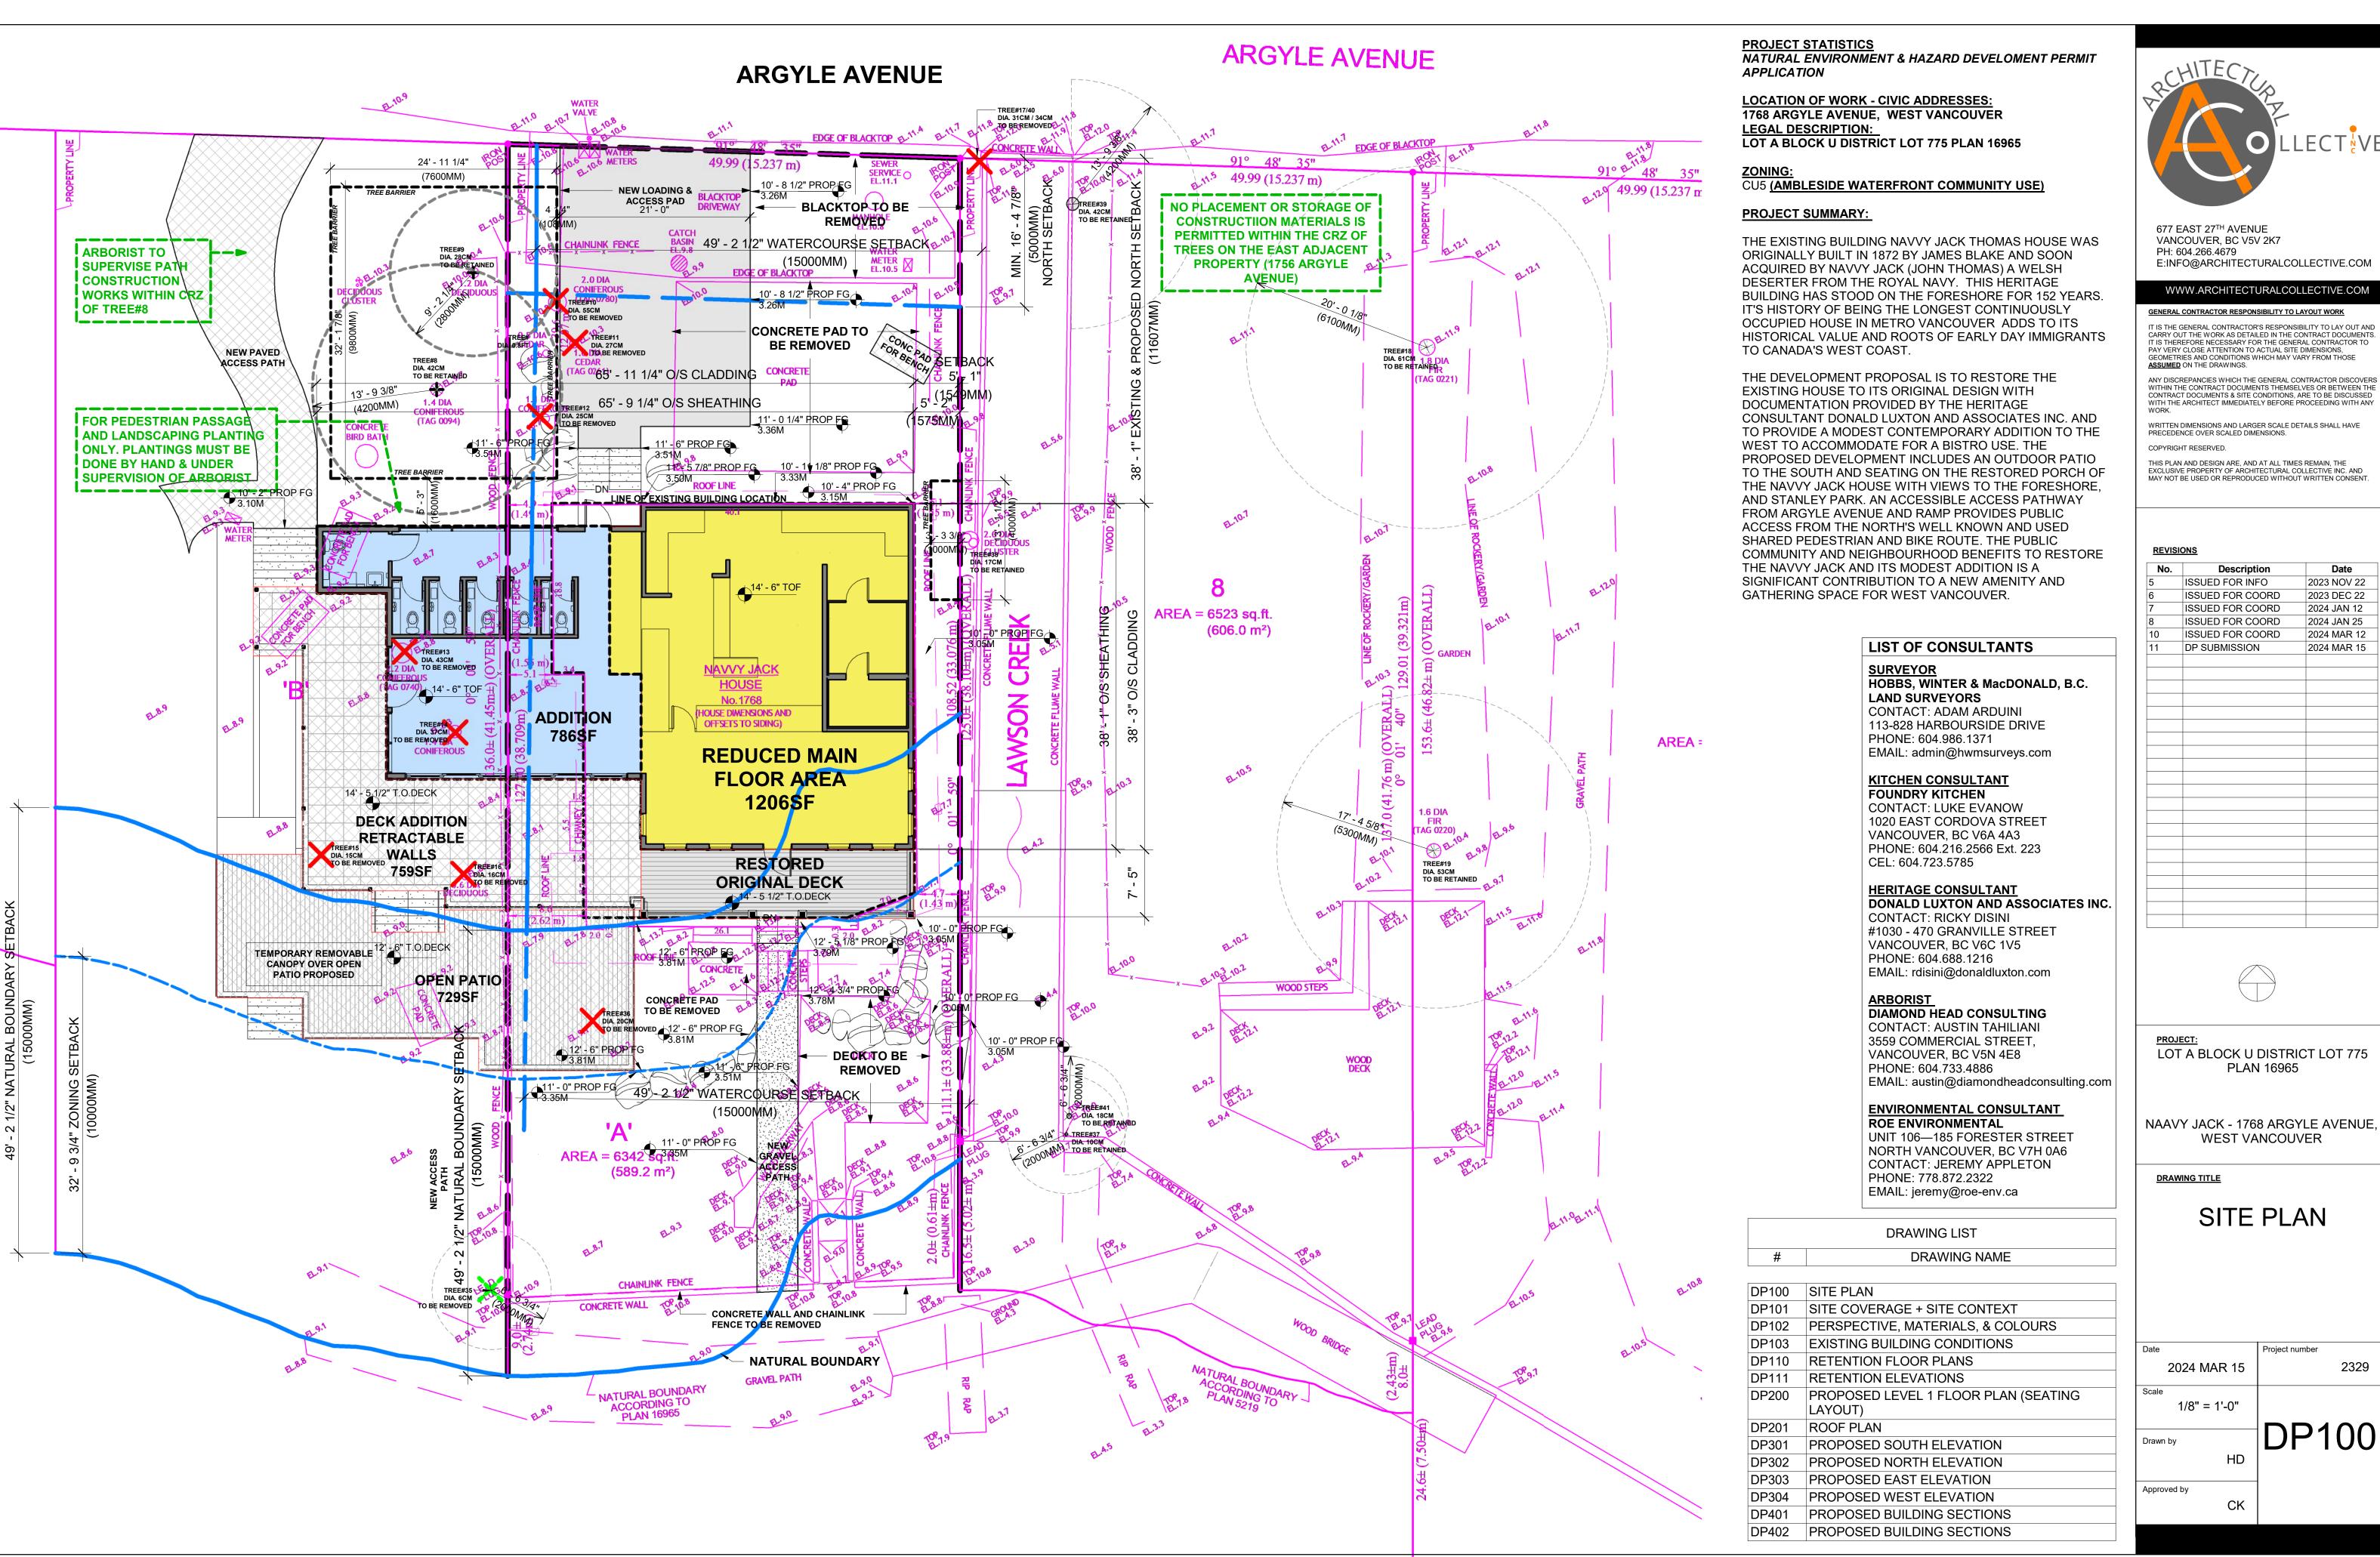

LOT A BLOCK U DISTRICT LOT 775 PLAN 16965

NAAVY JACK - 1768 ARGYLE AVENUE, WEST VANCOUVER

**DRAWING TITLE** 

SITE PLAN

| Date               | Project number |
|--------------------|----------------|
| 2024 MAR 15        | 2329           |
| Scale 1/8" = 1'-0" |                |
| Drawn by HD        | DP100          |
| Approved by CK     |                |

**SITE CONTEXT - AERIAL** 

SITE CONTEXT - ZONING

LEGEND

AC1 - AMBLESIDE CENTRE ZONE

C2 - COMMERCIAL ZONE

CD31 - COMPREHENSIVE DEVELOPMENT ZONE

CD75 - COMPREHENSIVE DEVELOPMENT ZONE - COMMUNITY/PUBLIC USE ZONE - AMBLESIDE WATERFRONT COMMUNITY USE - MARINE ZONE - DUPLEX DWELLING ZONE - DUPLEX DWELLING ZONE - MULTIPLE DWELLING ZONE - MULTIPLE DWELLING ZONE