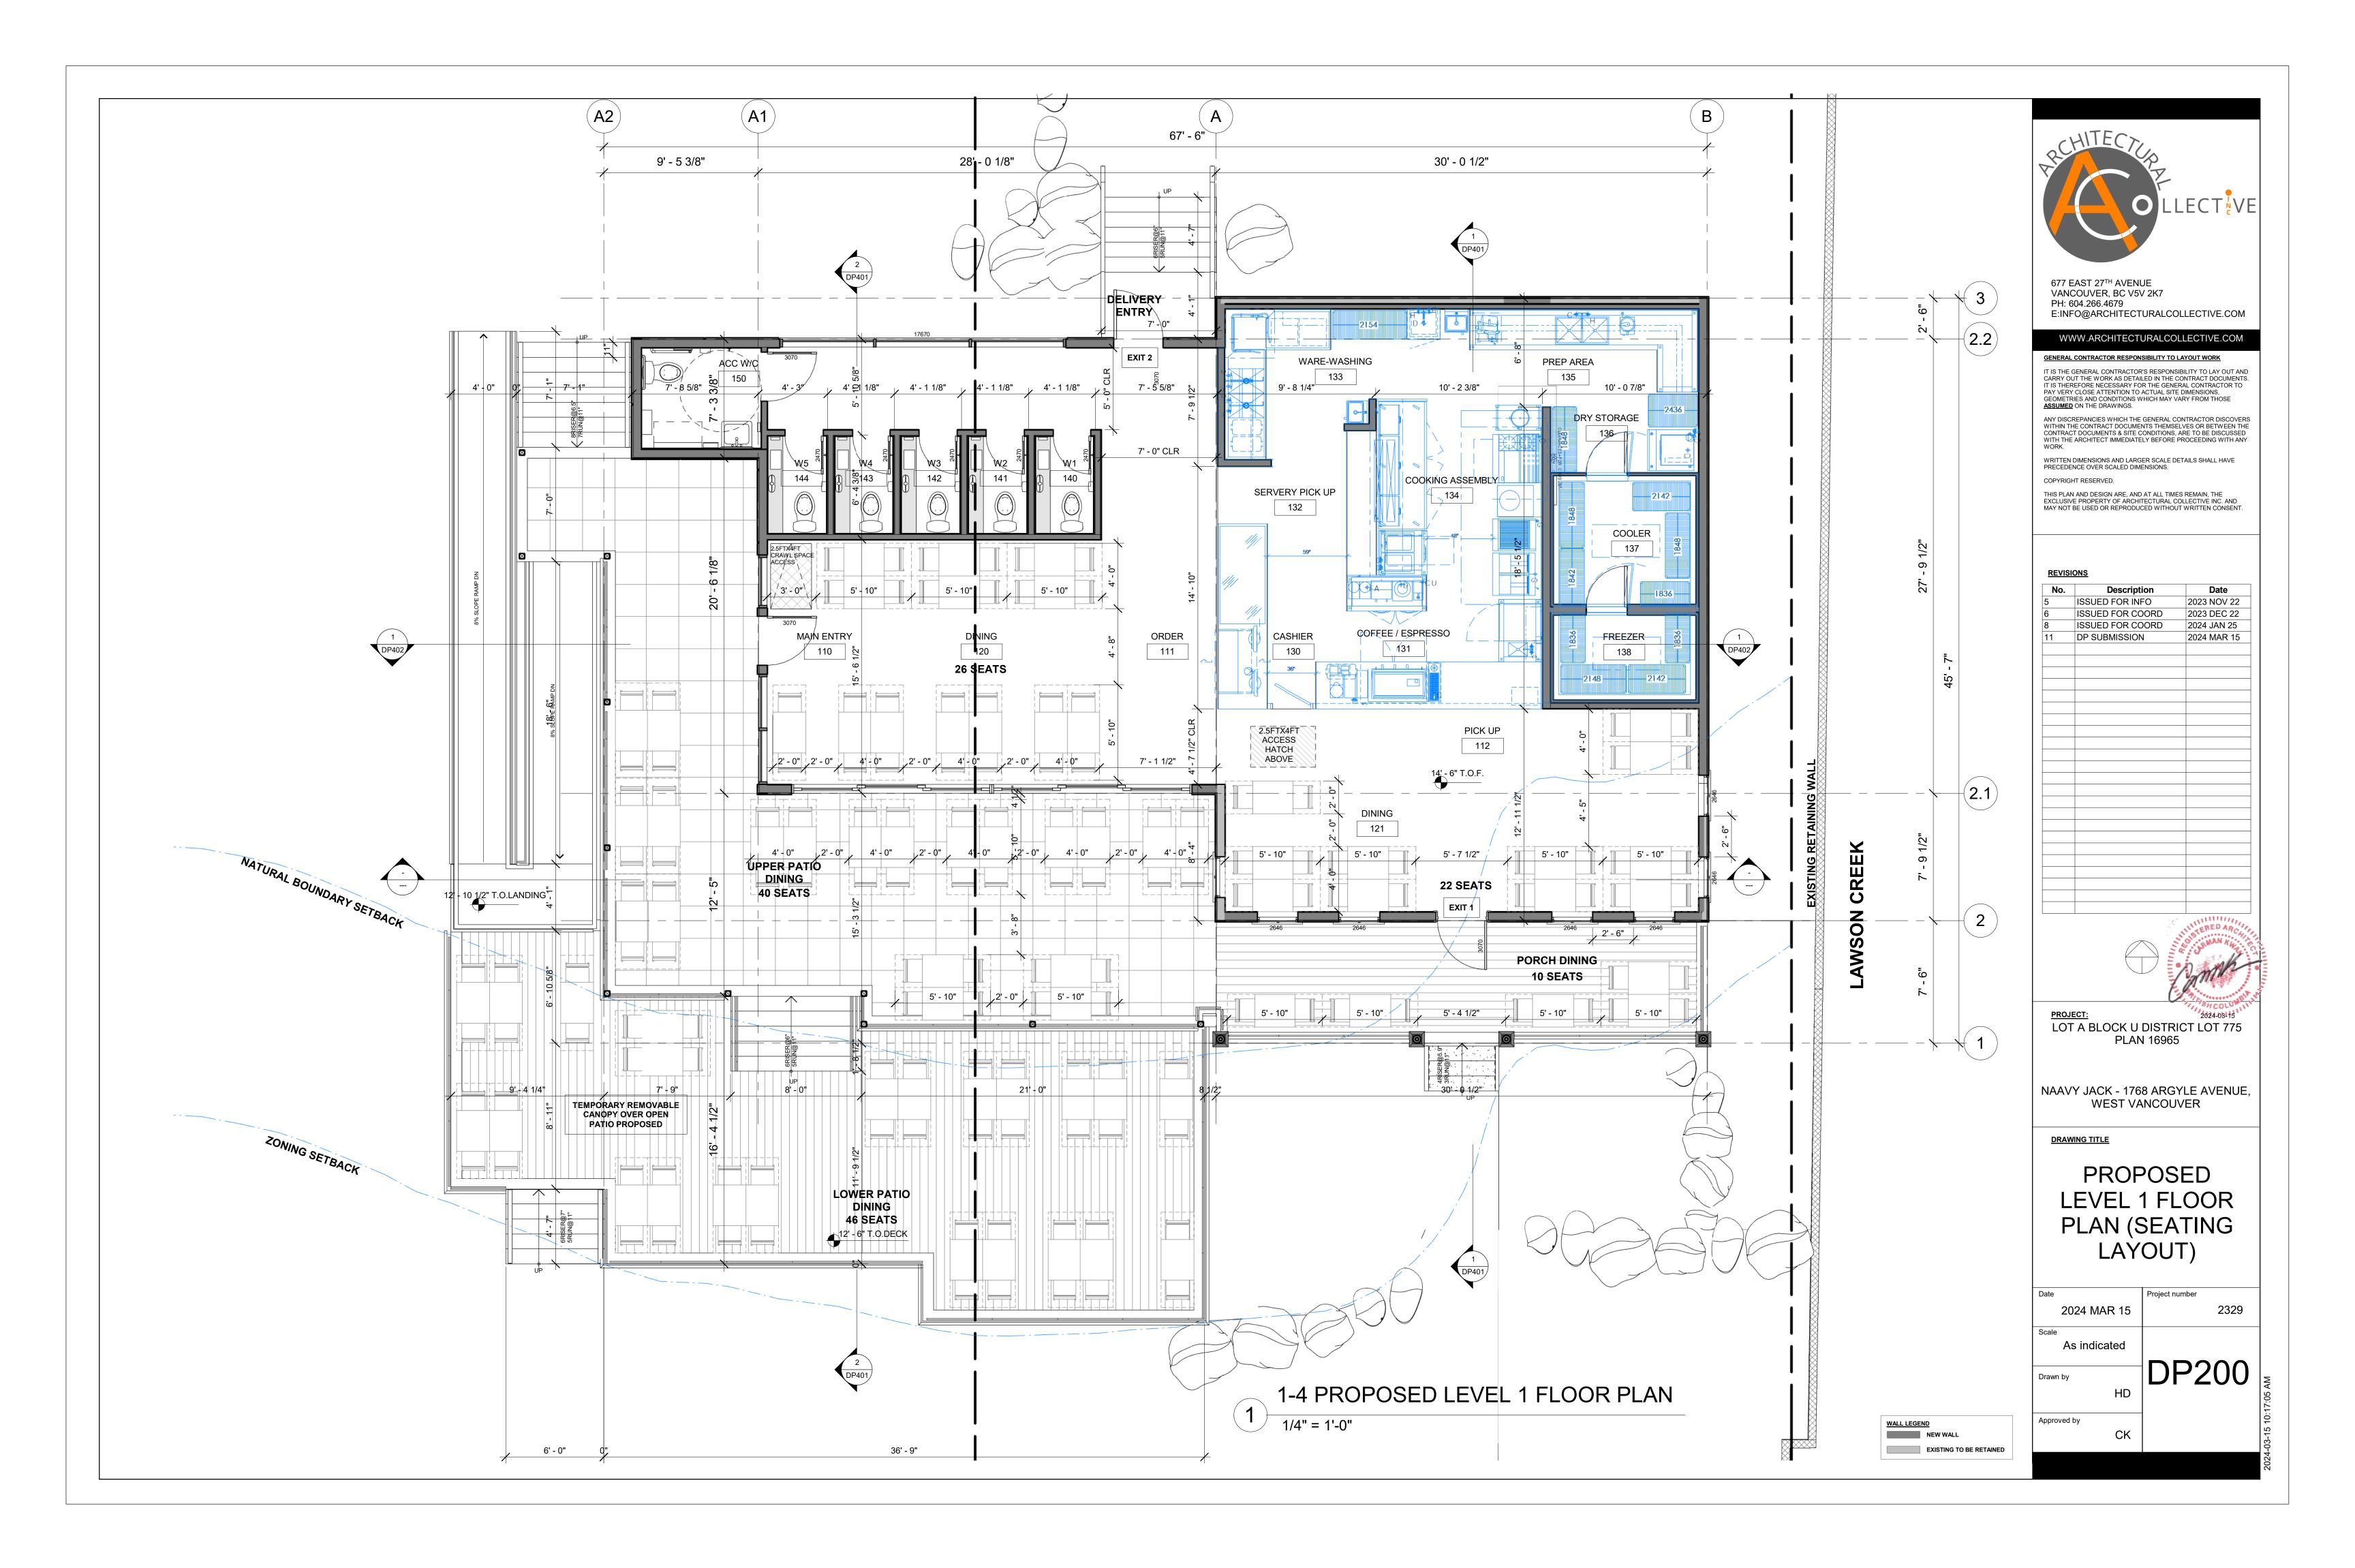

LOT A BLOCK U DISTRICT LOT 775 PLAN 16965

NAAVY JACK - 1768 ARGYLE AVENUE, WEST VANCOUVER

**DRAWING TITLE** 

SITE PLAN

| Date               | Project number |
|--------------------|----------------|
| 2024 MAR 15        | 2329           |
| Scale 1/8" = 1'-0" |                |
| Drawn by HD        | DP100          |
| Approved by CK     |                |

LOT A BLOCK U DISTRICT LOT 775 PLAN 16965

NAAVY JACK - 1768 ARGYLE AVENUE, WEST VANCOUVER

**DRAWING TITLE** 

## SITE COVERAGE + SITE CONTEXT

| Date               | Project number |
|--------------------|----------------|
| 2024 MAR 15        | 2329           |
| Scale 1/8" = 1'-0" |                |
| Drawn by           | DP101          |
| Approved by CK     |                |