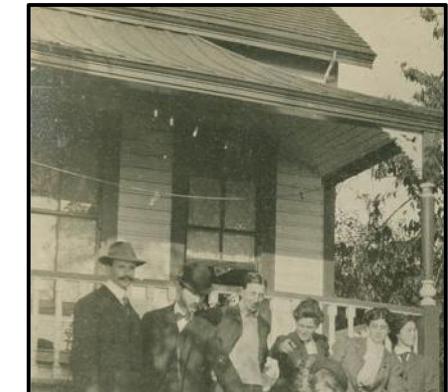

| REVISIONS |                 |             |  |
|-----------|-----------------|-------------|--|
| No.       | Description     | Date        |  |
| 5         | ISSUED FOR INFO | 2023 NOV 22 |  |
| 11        | DP SUBMISSION   | 2024 MAR 15 |  |
|           |                 |             |  |
|           |                 |             |  |
|           |                 |             |  |
|           |                 |             |  |
|           |                 |             |  |
|           |                 |             |  |
|           |                 |             |  |
|           |                 |             |  |
|           |                 |             |  |
|           |                 |             |  |
|           |                 |             |  |
|           |                 |             |  |
|           |                 |             |  |
|           |                 |             |  |
|           |                 |             |  |
|           |                 |             |  |
|           |                 |             |  |
|           |                 |             |  |
|           |                 |             |  |
|           |                 |             |  |
|           |                 |             |  |
|           |                 |             |  |
|           |                 |             |  |
|           |                 |             |  |
|           |                 | 77          |  |

PROJECT: 2024-U5-13

LOT A BLOCK U DISTRICT LOT 775

PLAN 16965

NAAVY JACK - 1768 ARGYLE AVENUE, WEST VANCOUVER

**DRAWING TITLE** 

PERSPECTIVE, MATERIALS, & COLOURS

| Date        |        | Project number |
|-------------|--------|----------------|
| 2024 N      | IAR 15 | 2329           |
| Scale       |        |                |
| Drown by    |        | DP102          |
| Drawn by    | HD     |                |
| Approved by |        |                |
|             | CK     |                |

22 BRICK VENEER CLADDED CHIMNEY TO MATCH ORIGINAL

14 PAINTED GALVANIZED STEEL COLUMN 16 3-PANEL EXTERIOR SLIDING DOORS

11 CAST-IN-PLACE CONCRETE FOUNDATION

12 CAST-IN-PLACE CONCRETE STAIRS

18 RESTAURANT SIGNAGE

**>** 

|     | MATERIAL NOTES                                                                                  |
|-----|-------------------------------------------------------------------------------------------------|
| #   | DESCRIPTION                                                                                     |
| 1   | RED STAINED CEDAR SHINGLES COLOUR:SW/PENDRELL<br>SW 2802(REFER TO HERITAGE CONSERVATION REPORT) |
| 2   | PAINTED WOODEN DROP SIDING                                                                      |
| 4   | PREFINISHED METAL CAP FLASHING                                                                  |
| 5   | 1X4 ON 2X12 PTD WOOD FASCIA                                                                     |
| 6   | PAINTED WOOD TRIMMED POSTS C/W DECOR TO MATCH ORIGINAL DESIGN                                   |
| 7   | NEW VINYL DOUBLE GLAZED WINDOWS WITH SUBSTANTIAL FRAME SIZE                                     |
| 7a  | PAINTED WINDOW TRIM TO MATCH ORIGINAL DESIGN                                                    |
| 9   | PAINTED WOOD GUARDRAIL TO MATCH ORIGINAL DESIGN                                                 |
| 10a | 1/2" TEMPERED GLAZED GUARD PANELS SIDE MOUNTED TO INTERIOR SIDE OF WOOD PICKETS                 |
| 11  | CAST-IN-PLACE CONCRETE FOUNDATION                                                               |
| 12  | CAST-IN-PLACE CONCRETE STAIRS                                                                   |
| 20  | PAINTED WOOD BRACKETS TO MATCH ORIGINAL ARCHIVAL PHOTOS                                         |
| 21  | METAL CURVED HIPPED ROOF TO MATCH ORIGINAL ARCHIVAL PHOTOS & COLOUR TO MATCH CEDAR SHINGLE ROOF |
| 22  | BRICK VENEER CLADDED CHIMNEY TO MATCH ORIGINAL ARCHIVAL PHOTOS                                  |

|    | MATERIAL NOTES                                                                                  |  |
|----|-------------------------------------------------------------------------------------------------|--|
| #  | DESCRIPTION                                                                                     |  |
| 1  | RED STAINED CEDAR SHINGLES COLOUR:SW/PENDRELL<br>SW 2802(REFER TO HERITAGE CONSERVATION REPORT) |  |
| 2  | PAINTED WOODEN DROP SIDING                                                                      |  |
| 3  | PAINTED COMPOSITE (NON-COMBUSTIBLE) HARDIE PANEL                                                |  |
| 3a | 1" REVEAL                                                                                       |  |
| 4  | PREFINISHED METAL CAP FLASHING                                                                  |  |
| 5  | 1X4 ON 2X12 PTD WOOD FASCIA                                                                     |  |
| 7  | NEW VINYL DOUBLE GLAZED WINDOWS WITH<br>SUBSTANTIAL FRAME SIZE                                  |  |
| 7a | PAINTED WINDOW TRIM TO MATCH ORIGINAL DESIGN                                                    |  |
| 10 | 1/2" TEMPERED GLAZED GUARD PANELS C/W SIDE MOUNTED POWDERCOATED ALUMINUM STANCHIONS             |  |
| 11 | CAST-IN-PLACE CONCRETE FOUNDATION                                                               |  |
| 12 | CAST-IN-PLACE CONCRETE STAIRS                                                                   |  |
| 13 | TEMPERED DOUBLE GLAZED ENTRY DOOR                                                               |  |
| 18 | RESTAURANT SIGNAGE                                                                              |  |
| 19 | ANODIZED ALUMINUM STOREFRONT SYSTEM                                                             |  |
| 21 | METAL CURVED HIPPED ROOF TO MATCH ORIGINAL ARCHIVAL PHOTOS & COLOUR TO MATCH CEDAR SHINGLE ROOF |  |
| 22 | BRICK VENEER CLADDED CHIMNEY TO MATCH ORIGINAL ARCHIVAL PHOTOS                                  |  |