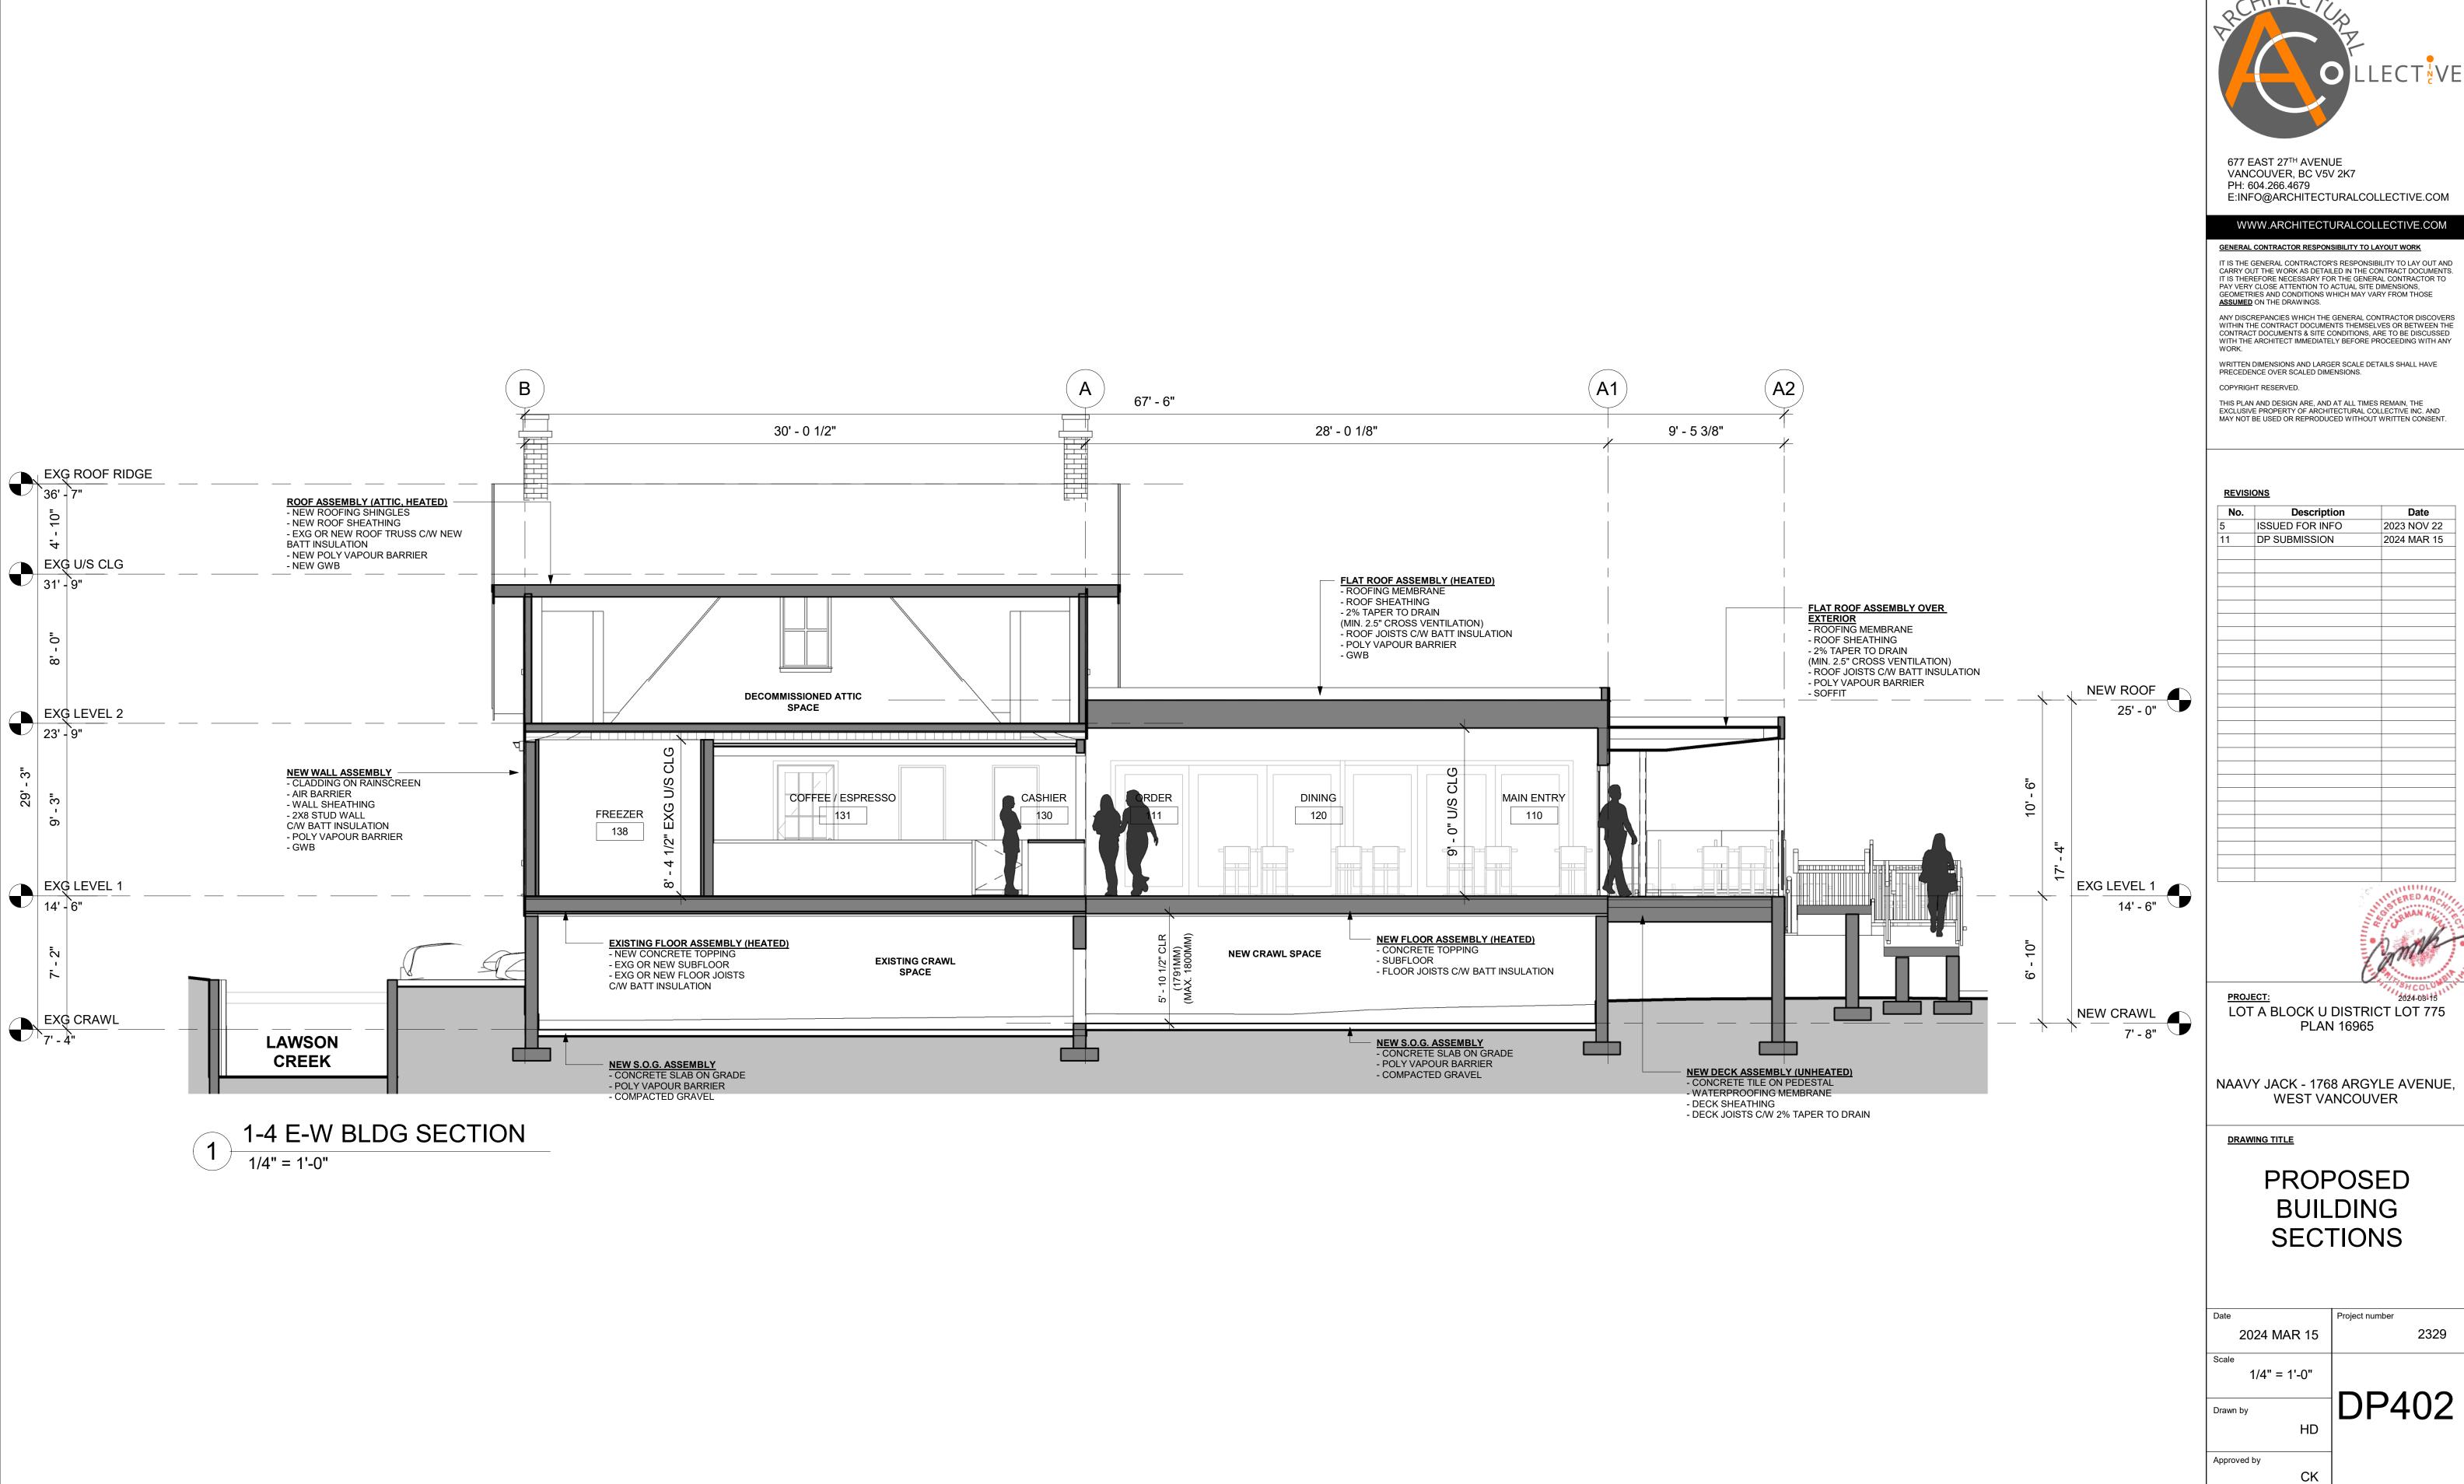

LOT A BLOCK U DISTRICT LOT 775
PLAN 16965

NAAVY JACK - 1768 ARGYLE AVENUE,

WEST VANCOUVER

DRAWING TITLE

PROPOSED BUILDING SECTIONS

| Date        |       | Project number |
|-------------|-------|----------------|
| 2024 M      | AR 15 | 2329           |
| Scale       |       |                |
| 1/4" =      | 1'-0" |                |
|             |       | DP401          |
| Drawn by    |       | DP401          |
|             | HD    |                |
| Approved by |       |                |
|             | CK    |                |
|             |       |                |

LOT A BLOCK U DISTRICT LOT 775

NAAVY JACK - 1768 ARGYLE AVENUE, WEST VANCOUVER

> PROPOSED BUILDING SECTIONS

| Date 2024 MAR 15   | Project number 2329 |                        |
|--------------------|---------------------|------------------------|
| Scale 1/4" = 1'-0" | DD400               |                        |
| Drawn by HD        | DP402               | 17:31 AM               |
| Approved by CK     |                     | 2024-03-15 10:17:31 AM |
|                    |                     | 2024                   |