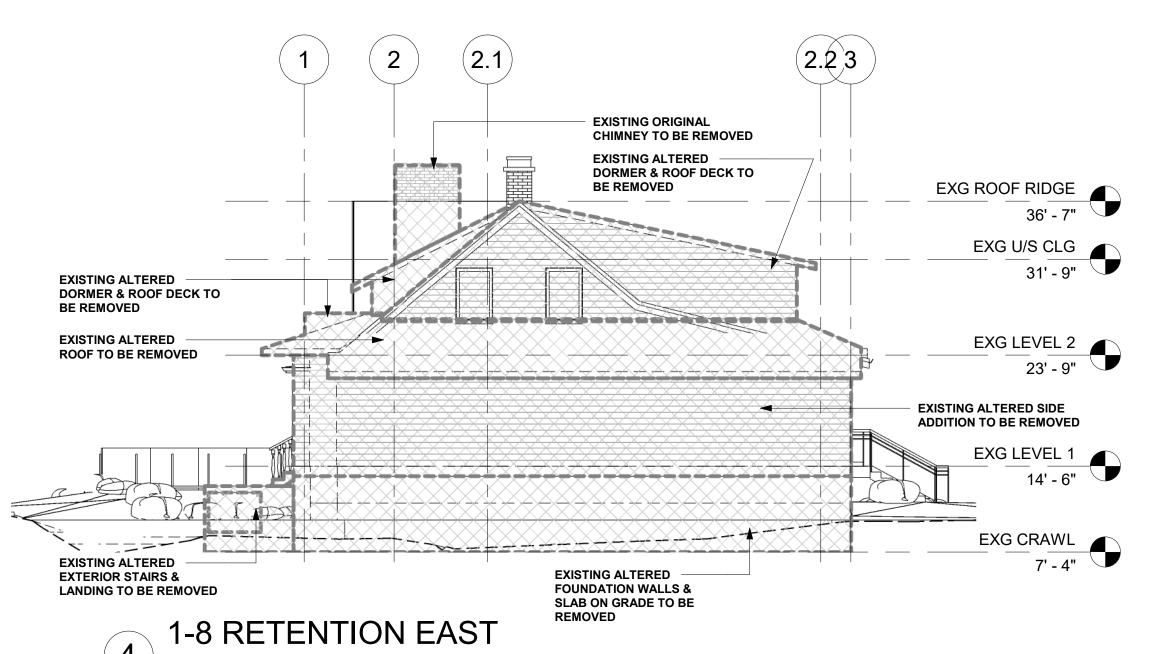

## **MATERIAL & COLOURS**

ANODIZED ALUMINUM STOREFRONT

**DROP SIDING** 

**RETENTION COLOUR &** SYMBOL LEGEND FLOOR / ROOF / WALL AREA TO BE RETAINED

FLOOR / ROOF / WALL AREA TO BE REMOVED WALLS TO BE REMOVED (FLOOR PLAN)

## RETENTION FLOOR PLANS

| Date        |      | Project number |
|-------------|------|----------------|
| 2024 MAF    | R 15 | 2329           |
| Scale       |      |                |
| As indicat  | ted  |                |
| Drawn by    |      | DP110          |
|             | HD   |                |
| Approved by |      |                |
|             | CK   |                |

RETENTION COLOUR & SYMBOL LEGEND

FLOOR / ROOF / WALL

AREA TO BE RETAINED

FLOOR / ROOF / WALL

(FLOOR PLAN)

AREA TO BE REMOVED
WALLS TO BE REMOVED

#### **GENERAL NOTES FOR RETENTION:**

- ALL PARTS OF THE BLDG SHOWN AS BEING RETAINED WILL BE RETAINED IN PLACE, AND NOT REMOVED FROM THEIR ORIGINAL LOCATION WITHIN THE BUILDING AT ANY TIME.
- . "RETAINED WALL" MEANS THE RETENTION OF THE EXISTING STUDS AND SHEATHING.
- "RETAINED FLOOR" MEANS THE RETENTION OF THE EXISTING FLOOR AND FLOOR JOISTS AND SUBFLOOR.
- . "RETAINED ROOF" MEANS THE RETENTION OF THE EXISTING ROOF RAFTERS AND SHEATHING. REMOVAL OF SHEATHING AS REQUIRED IN LIVABLE ATTIC SPACES WHERE CROSS VENTING IS TO BE INSTALLED AS REQUIRED BY BUILDING CODE.
- ANY EXISTING MATERIALS THAT ARE FOUND TO BE STRUCTURALLY COMPROMISED TO DUE TO AGE, WATER DAMAGE ETC. ARE TO BE REPLACED ACCORDINGLY AND REVIEWED BY THE STRUCTURAL ENGINEER.
- ORIGINAL WINDOWS HAVE BEEN REPLACED WITH ALUMINUM WINDOWS. ALL EXISTING ALUMINUM WINDOWS TO BE REMOVED AND REPLACED WITH VINYL WINDOWS AND DOUBLE GLAZING TO MEET BUILDING CODE REQUIREMETNS FOR NEW BUILDINGS.
- 7. EXISTING STUCCO & WOOD PLANK CLADDING TO BE REMOVED AND NEW NON-COMBUSTIBLE PLANK CLADDING WITH RAINSCREEN TO REPLACE EXISTING CLADDING.