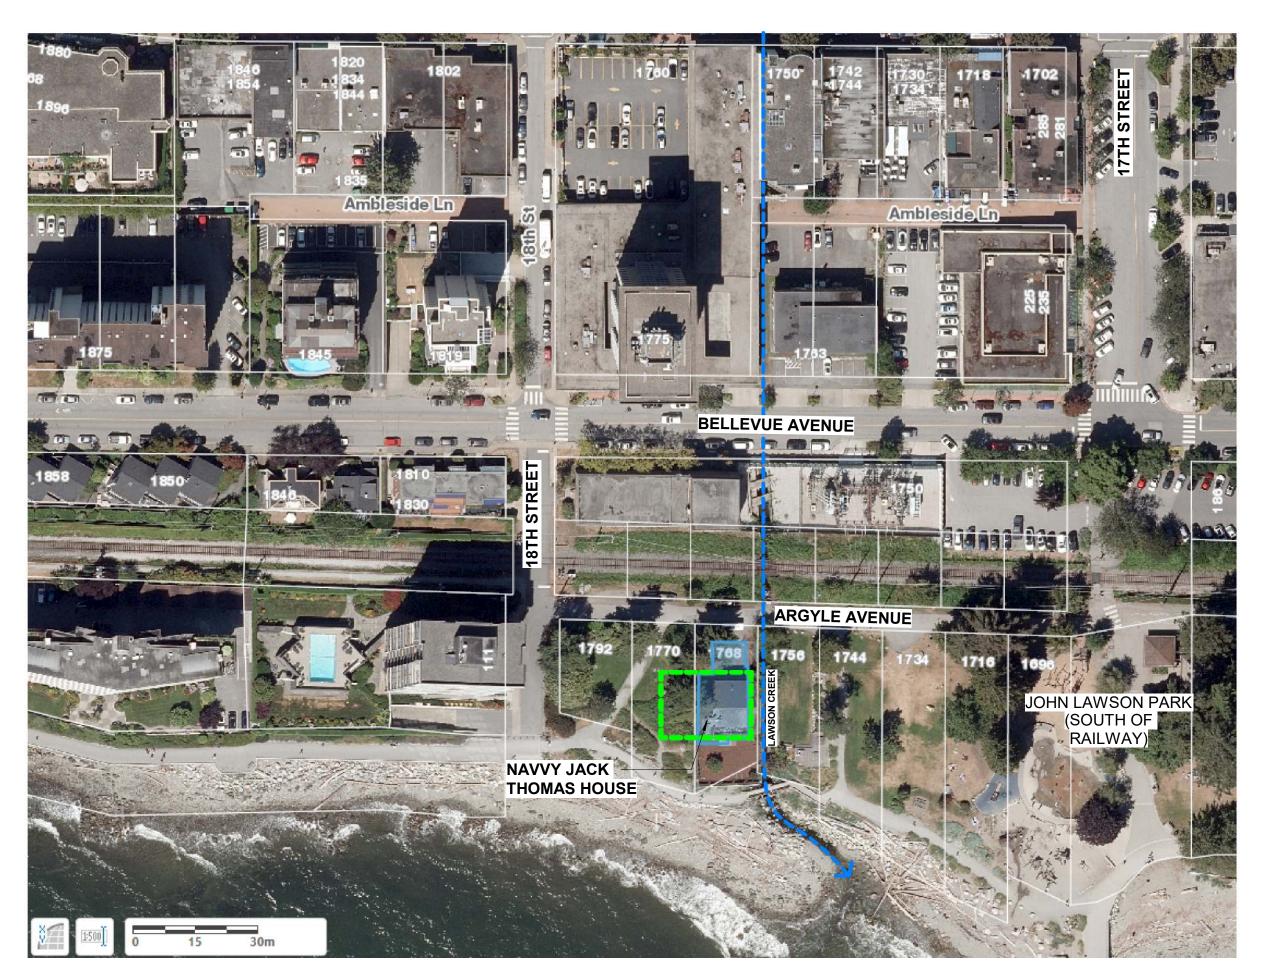

**SITE CONTEXT - AERIAL** 

SITE CONTEXT - ZONING

LEGEND

AC1 - AMBLESIDE CENTRE ZONE

C2 - COMMERCIAL ZONE

CD31 - COMPREHENSIVE DEVELOPMENT ZONE

CD75 - COMPREHENSIVE DEVELOPMENT ZONE - COMMUNITY/PUBLIC USE ZONE - AMBLESIDE WATERFRONT COMMUNITY USE - MARINE ZONE - DUPLEX DWELLING ZONE - DUPLEX DWELLING ZONE - MULTIPLE DWELLING ZONE - MULTIPLE DWELLING ZONE