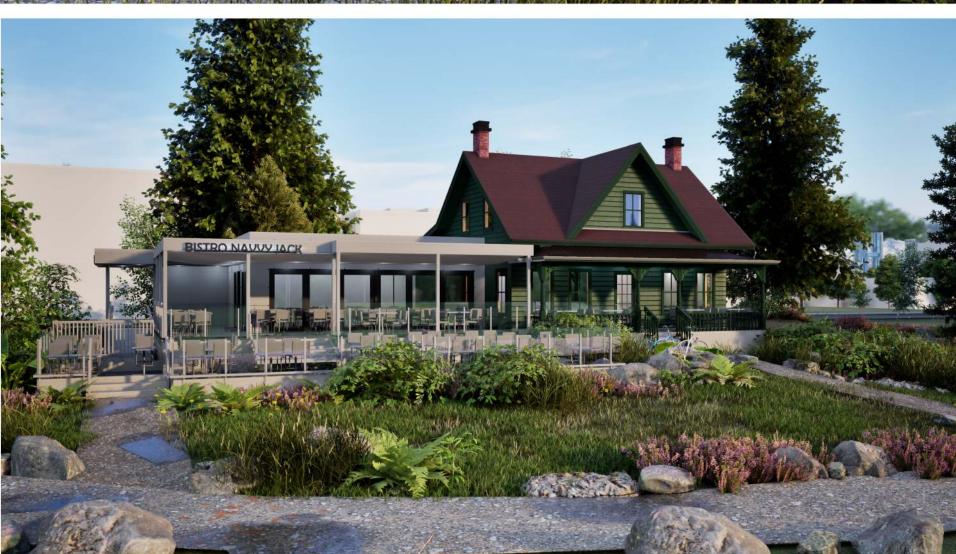

|
|     |                       |      |       |
|     |                       |      |       |
|     |                       |      |       |
|     |                       |      |       |
|     |                       |      |       |
|     |                       |      |       |
|     |                       |      |       |
|     |                       |      |       |



LOT A BLOCK U DISTRICT LOT 775 PLAN 16965

NAAVY JACK - 1768 ARGYLE AVENUE, WEST VANCOUVER

**DRAWING TITLE** 

## SITE COVERAGE + SITE CONTEXT

| Date               | Project number |
|--------------------|----------------|
| 2024 MAR 15        | 2329           |
| Scale 1/8" = 1'-0" |                |
| Drawn by           | DP101          |
| Approved by CK     |                |



### **WATERFRONT VIEW**



## **WESTSIDE VIEW**



**ARGYLE AVENUE VIEW** 

### - STAINED CEDAR ROOFING SHINGLES BM ARBOCOAT EXTERIOR STAIN SEMI-TRANSPARENT

K63820

WOODEN DROP SIDING SHERWIN WILLIAMS PAINT PENDRELL VERDIGRIS VC-22

TRIM & WINDOW SASH
SHERWIN WILLIAMS PAINT PENDRELL GREEN

SHERWIN WILLIAMS PAINT PENDRELL VERDIGRIS VC-22

BALUSTERS & BRACKETS
 SHERWIN WILLIAMS PAINT
 PENDRELL VERDIGRIS VC-22

PORCH COLUMNS
SHERWIN WILLIAMS PAINT PENDRELL GREEN

# TABLE 511.1 - HISTORICAL COLOUR SCHEME: NAVVY JACK HOUSE, 1768 ARGYLE AVENUE, WEST VANCOUVER BC

|   | ELEMENT                                                     | COLOUR                                          | CODE*  | SAMPLE | FINISH    |
|---|-------------------------------------------------------------|---------------------------------------------