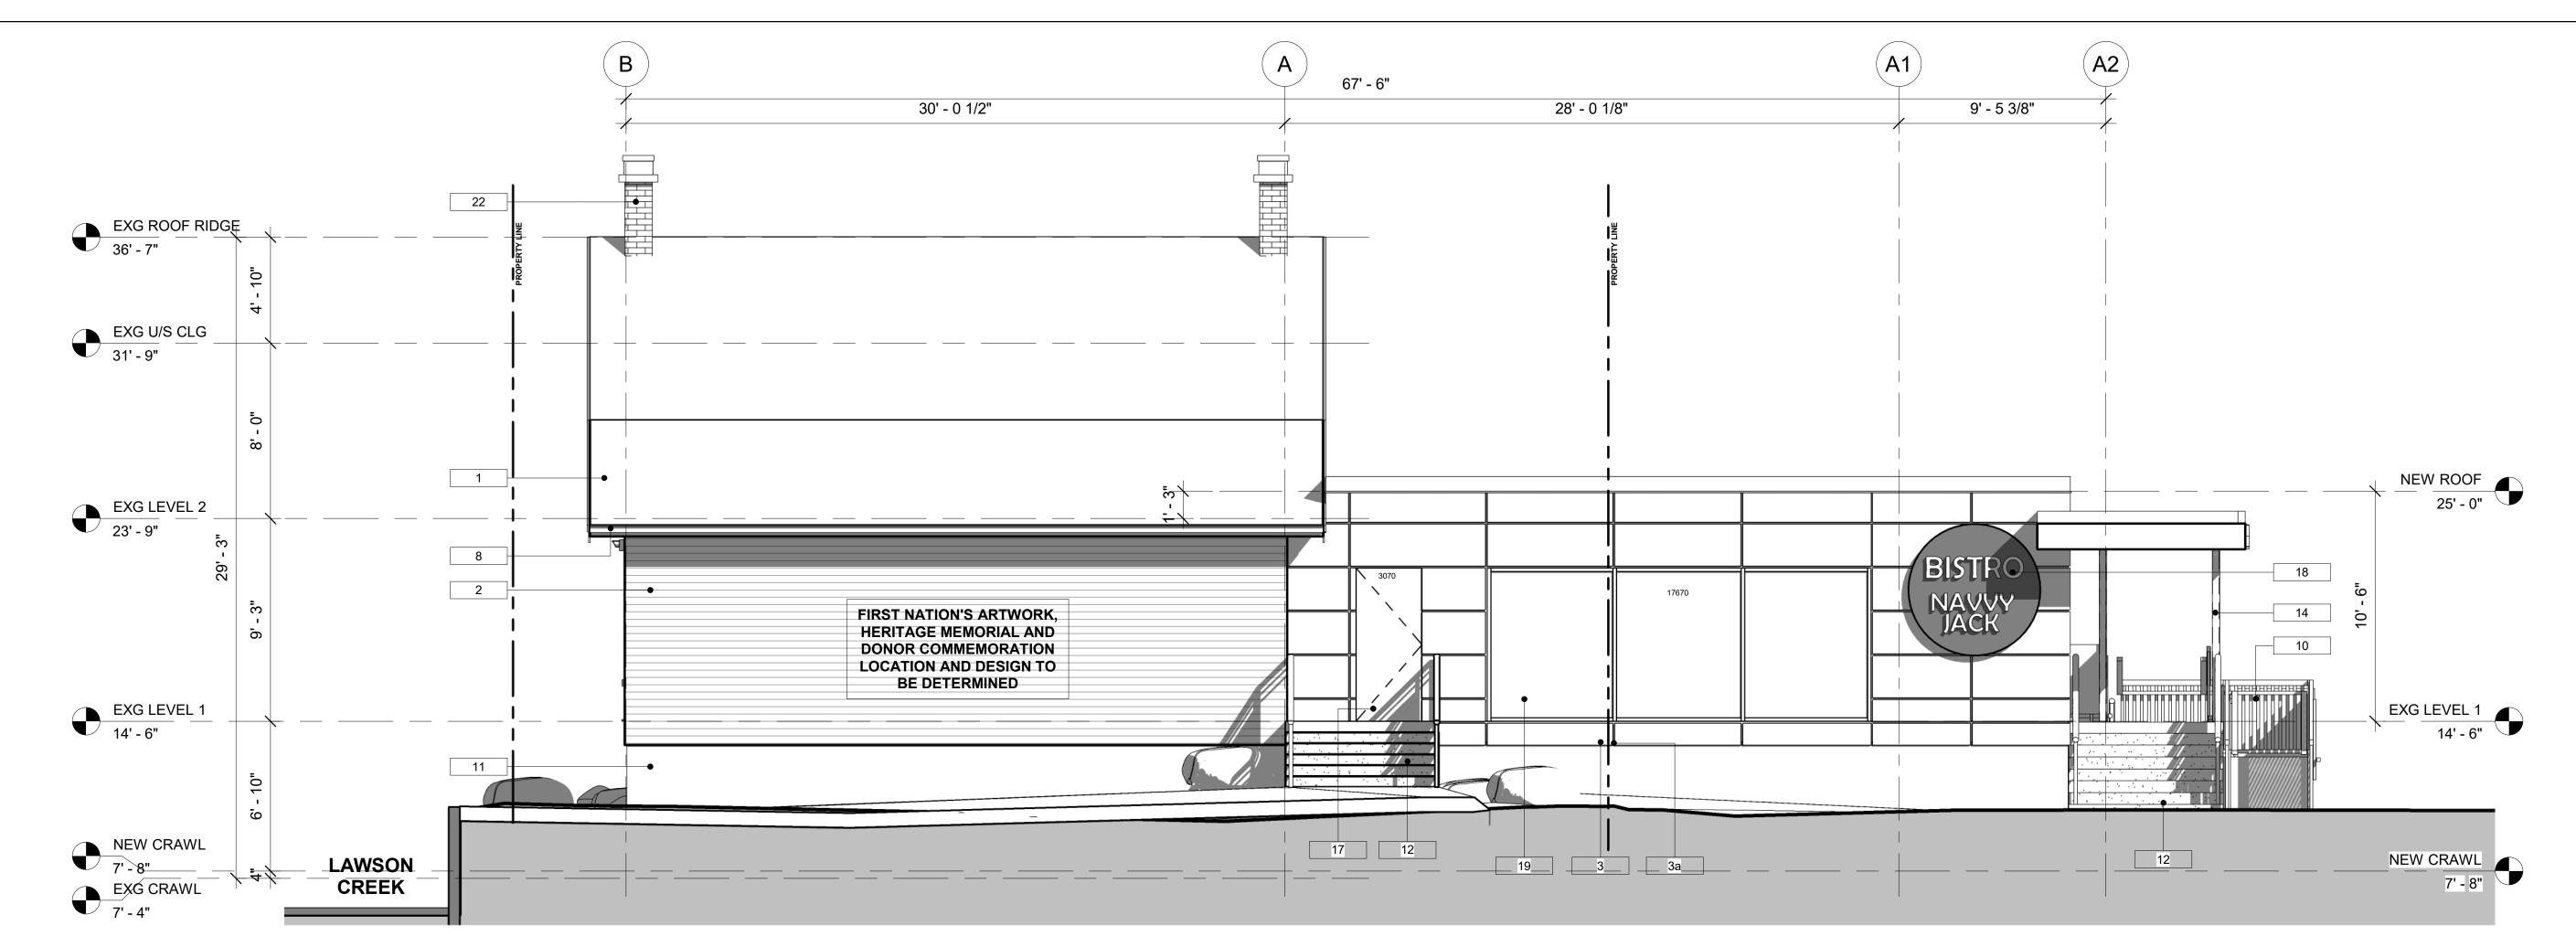

**ELEVATION** 

1-4 NORTH ELEVATION
1/4" = 1'-0"

|    | MATERIAL NOTES                                                                                  |
|----|-------------------------------------------------------------------------------------------------|
| #  | DESCRIPTION                                                                                     |
| 1  | RED STAINED CEDAR SHINGLES COLOUR:SW/PENDRELL<br>SW 2802(REFER TO HERITAGE CONSERVATION REPORT) |
| 2  | PAINTED WOODEN DROP SIDING                                                                      |
| 3  | PAINTED COMPOSITE (NON-COMBUSTIBLE) HARDIE PANEL                                                |
| 3a | 1" REVEAL                                                                                       |
| 8  | PREFINISHED ALUMINUM GUTTER                                                                     |
| 10 | 1/2" TEMPERED GLAZED GUARD PANELS C/W SIDE MOUNTED POWDERCOATED ALUMINUM STANCHIONS             |
| 11 | CAST-IN-PLACE CONCRETE FOUNDATION                                                               |
| 12 | CAST-IN-PLACE CONCRETE STAIRS                                                                   |
| 14 | PAINTED GALVANIZED STEEL COLUMN                                                                 |
| 17 | PAINTED SOLID WOOD OR METAL DOOR                                                                |
| 18 | RESTAURANT SIGNAGE                                                                              |
| 19 | ANODIZED ALUMINUM STOREFRONT SYSTEM                                                             |
| 22 | BRICK VENEER CLADDED CHIMNEY TO MATCH ORIGINAL ARCHIVAL PHOTOS                                  |