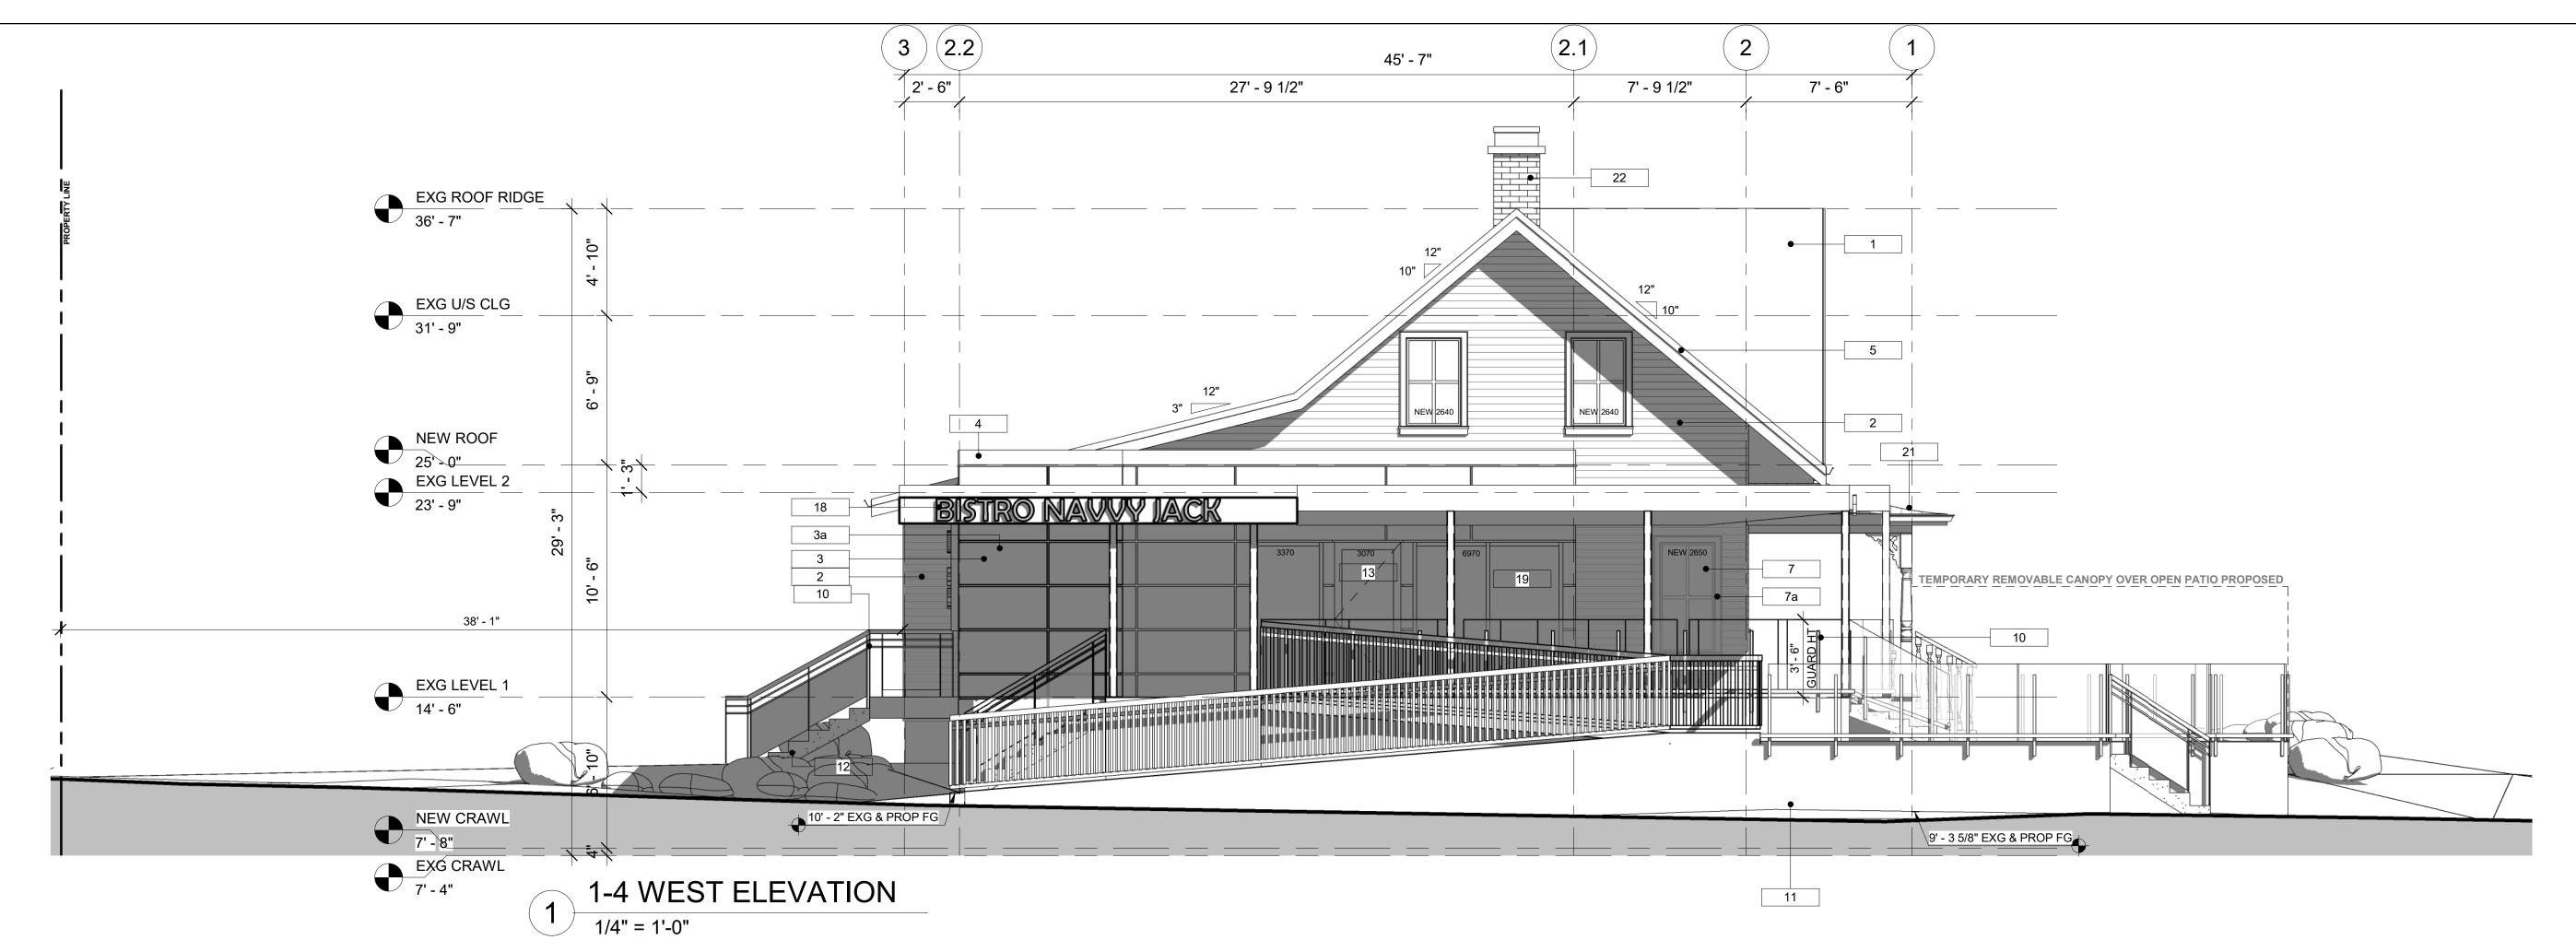

## PROPOSED WEST **ELEVATION**

| Date           | Project number |
|----------------|----------------|
| 2024 MAR 15    | 2329           |
| 1/4" = 1'-0"   | DD204          |
| Drawn by<br>HD | DP304          |
| Approved by CK |                |

**>** 

|     | MATERIAL NOTES                                                                                  |
|-----|-------------------------------------------------------------------------------------------------|
| #   | DESCRIPTION                                                                                     |
| 1   | RED STAINED CEDAR SHINGLES COLOUR:SW/PENDRELL<br>SW 2802(REFER TO HERITAGE CONSERVATION REPORT) |
| 2   | PAINTED WOODEN DROP SIDING                                                                      |
| 4   | PREFINISHED METAL CAP FLASHING                                                                  |
| 5   | 1X4 ON 2X12 PTD WOOD FASCIA                                                                     |
| 6   | PAINTED WOOD TRIMMED POSTS C/W DECOR TO MATCH ORIGINAL DESIGN                                   |
| 7   | NEW VINYL DOUBLE GLAZED WINDOWS WITH SUBSTANTIAL FRAME SIZE                                     |
| 7a  | PAINTED WINDOW TRIM TO MATCH ORIGINAL DESIGN                                                    |
| 9   | PAINTED WOOD GUARDRAIL TO MATCH ORIGINAL DESIGN                                                 |
| 10a | 1/2" TEMPERED GLAZED GUARD PANELS SIDE MOUNTED TO INTERIOR SIDE OF WOOD PICKETS                 |
| 11  | CAST-IN-PLACE CONCRETE FOUNDATION                                                               |
| 12  | CAST-IN-PLACE CONCRETE STAIRS                                                                   |
| 20  | PAINTED WOOD BRACKETS TO MATCH ORIGINAL ARCHIVAL PHOTOS                                         |
| 21  | METAL CURVED HIPPED ROOF TO MATCH ORIGINAL ARCHIVAL PHOTOS & COLOUR TO MATCH CEDAR SHINGLE ROOF |
| 22  | BRICK VENEER CLADDED CHIMNEY TO MATCH ORIGINAL ARCHIVAL PHOTOS                                  |