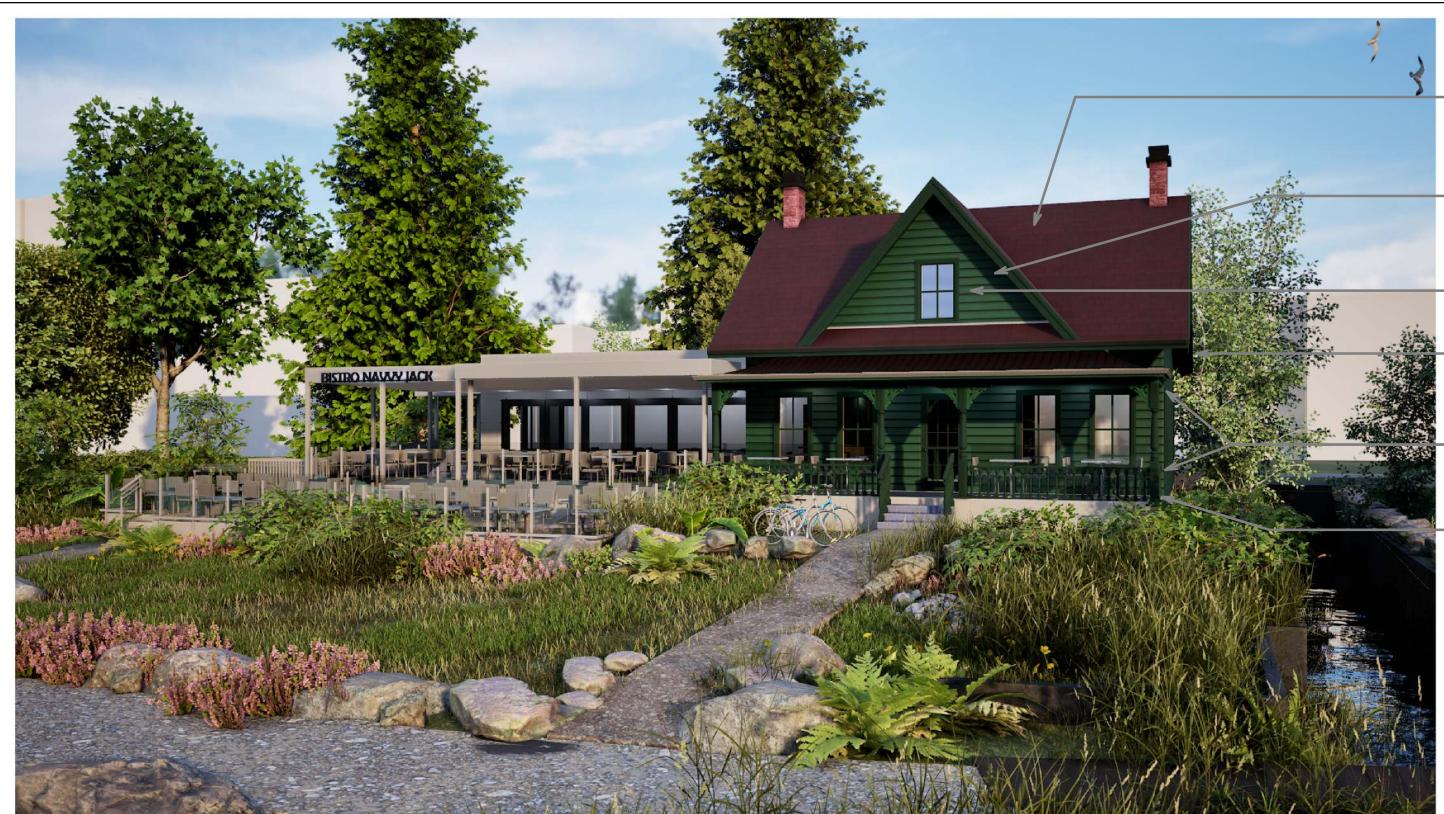

### - STAINED CEDAR ROOFING SHINGLES BM ARBOCOAT EXTERIOR STAIN SEMI-TRANSPARENT

K63820

WOODEN DROP SIDING SHERWIN WILLIAMS PAINT PENDRELL VERDIGRIS VC-22

TRIM & WINDOW SASH
SHERWIN WILLIAMS PAINT PENDRELL GREEN

SHERWIN WILLIAMS PAINT PENDRELL VERDIGRIS VC-22

BALUSTERS & BRACKETS
 SHERWIN WILLIAMS PAINT
 PENDRELL VERDIGRIS VC-22

PORCH COLUMNS
SHERWIN WILLIAMS PAINT PENDRELL GREEN

# TABLE 511.1 - HISTORICAL COLOUR SCHEME: NAVVY JACK HOUSE, 1768 ARGYLE AVENUE, WEST VANCOUVER BC

|   | ELEMENT                                                     | COLOUR                                          | CODE*  | SAMPLE | FINISH    |
|---|-------------------------------------------------------------|-------------------------------------------------|--------|--------|-----------|
| A | Horizontal Drop Wood Siding                                 | Pendrell Verdigris                              | VC-22  |        | Flat      |
| В | Exterior drop wood horizontal sidings                       | Pendrell Verdigris                              | VC-22  |        | Flat      |
| C | Window and Door surround casings, sills,                    | Pendrell Green                                  | VC-18  |        | High Glos |
| D | Lathe-turned Posts on verandah                              | Pendrell Green                                  | VC-18  |        | High Glos |
| E | Decorative Wood Brackets                                    | Pendrell Verdigris                              | VC-22  |        | Semi Glos |
| F | Facias, Bargeboards                                         | Pendrell Verdigris                              | VC-22  |        | Semi Glos |
| G | Wood ballustrades                                           | Pendrell Verdigris                              | VC-22  |        | Semi Glos |
| Н | Porch Flooring                                              | Edwardian Porch Grey                            | VC-26  |        | Flat      |
| ı | Exposed roof raftertails and tongue-and-groove soffits      | Pendrell Verdigris                              | VC-22  |        | Semi Glos |
| J | Exterior wood window sashes                                 | Pendrell Green                                  | VC-18  |        | High Glos |
| K | Exterior wood door sashes                                   | Pendrell Green                                  | VC-18  |        | High Glos |
| L | Curved tin roof cladding with nailed down wood battens over | BM Arborcoat Exterior<br>Stain Semi-Transparent | K63820 |        | Stained   |
| M | Cedar Shingle Roof                                          | BM Arborcoat Exterior<br>Stain Semi-Transparent | K63820 |        | Stained   |