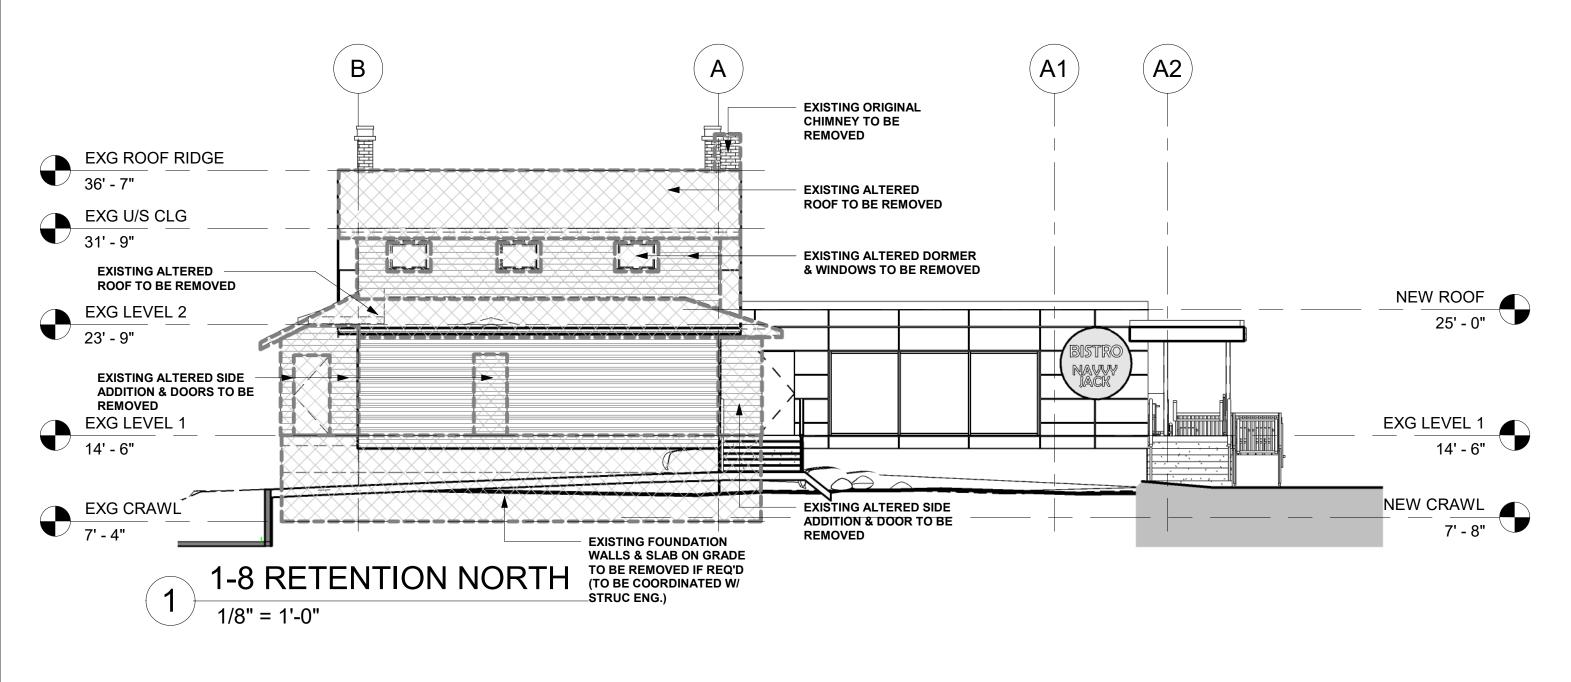

PROJECT: 2024-08115 LOT A BLOCK U DISTRICT LOT 775 PLAN 16965

NAAVY JACK - 1768 ARGYLE AVENUE, WEST VANCOUVER

DRAWING TITLE

RETENTION ELEVATIONS

| Date 2024 MAR 15   | Project number 2329 |
|--------------------|---------------------|
| Scale As indicated |                     |
| Drawn by           | DP111               |
| Approved by CK     |                     |