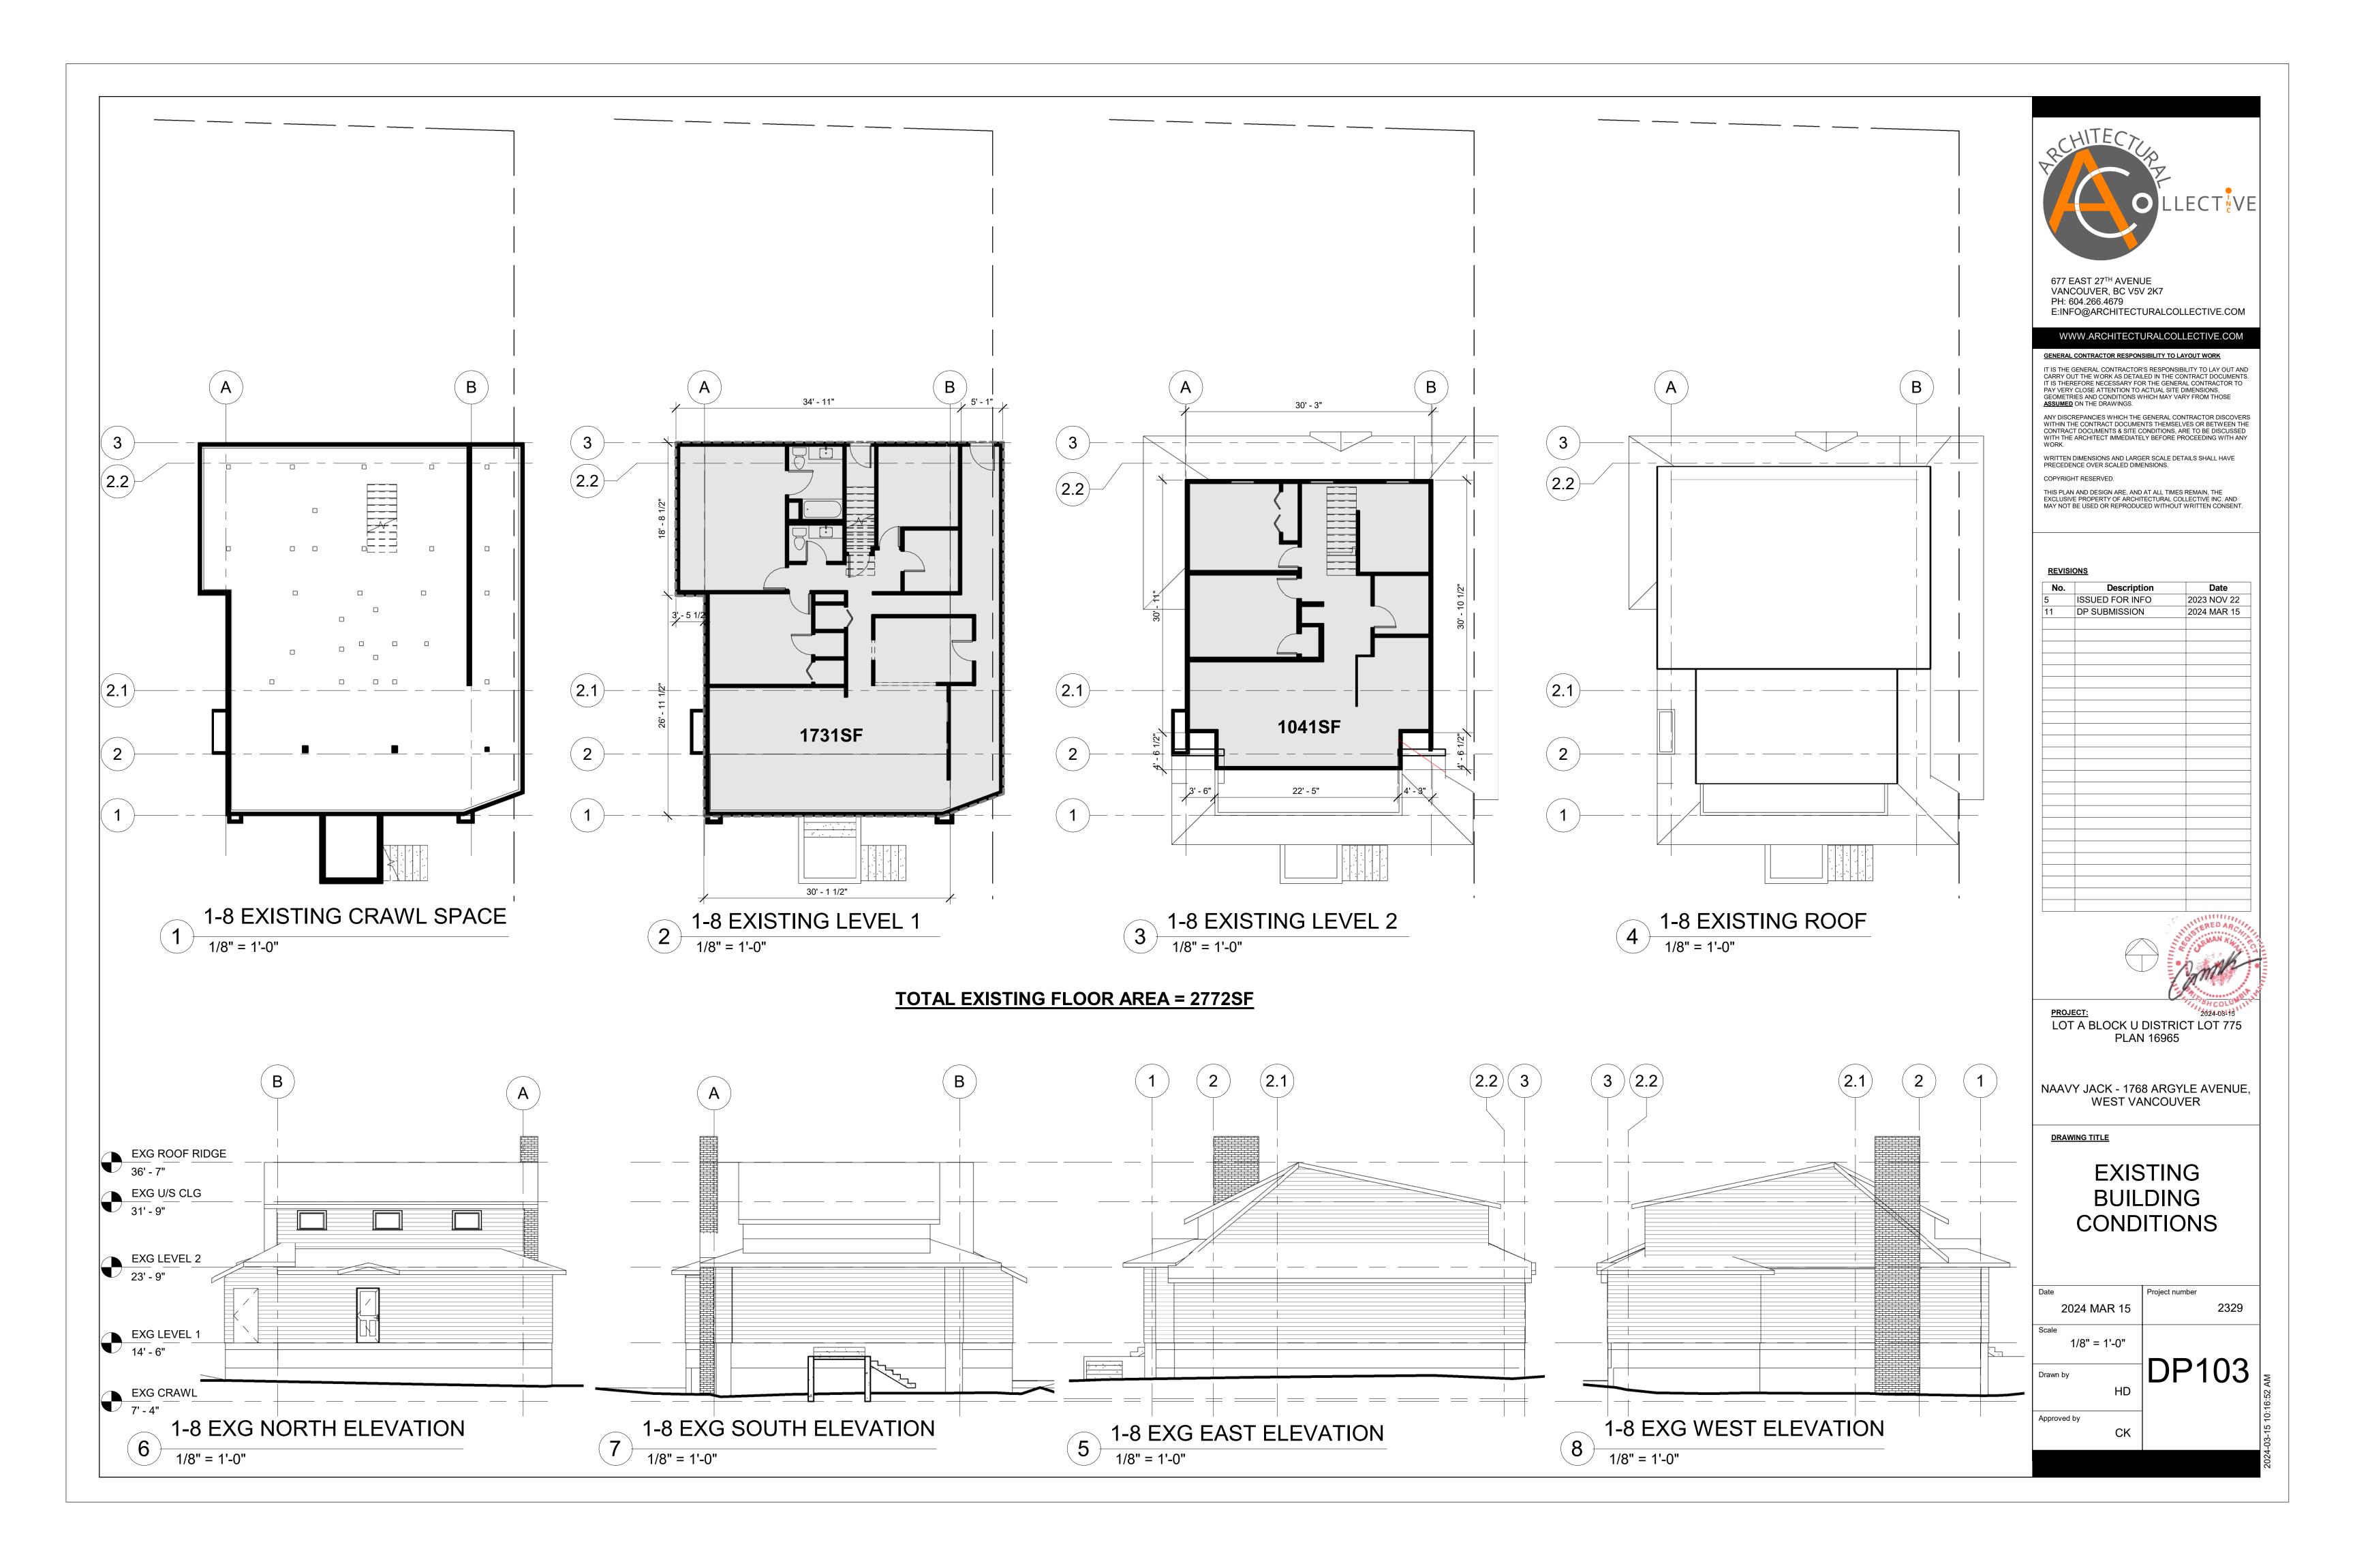

LOT A BLOCK U DISTRICT LOT 775 PLAN 16965

NAAVY JACK - 1768 ARGYLE AVENUE, WEST VANCOUVER

**DRAWING TITLE** 

SITE PLAN

| Date               | Project number |
|--------------------|----------------|
| 2024 MAR 15        | 2329           |
| Scale 1/8" = 1'-0" |                |
| Drawn by HD        | DP100          |
| Approved by CK     |                |