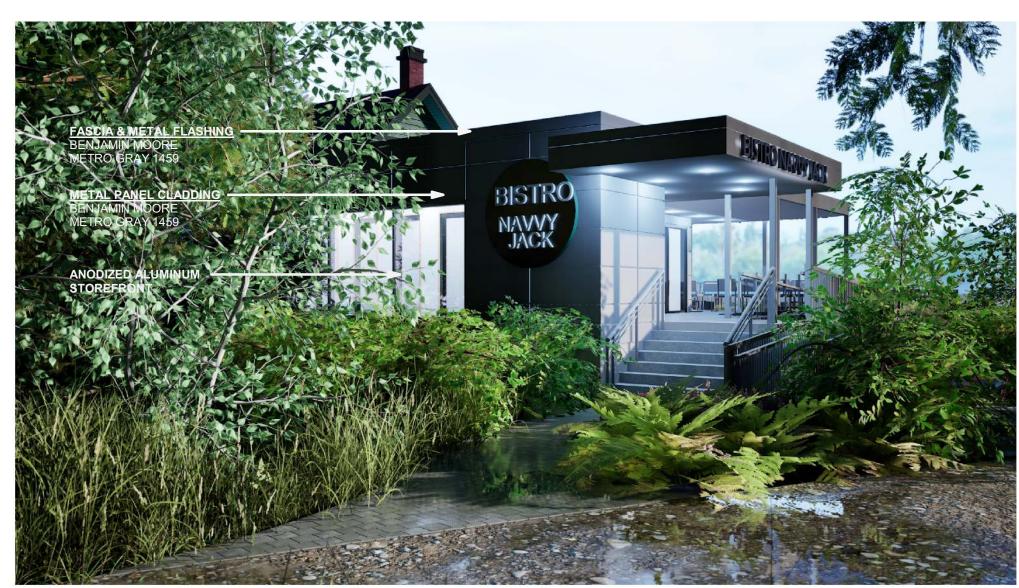

## **MATERIAL & COLOURS**

ANODIZED ALUMINUM STOREFRONT

**DROP SIDING** 

**RETENTION COLOUR &** SYMBOL LEGEND FLOOR / ROOF / WALL AREA TO BE RETAINED

FLOOR / ROOF / WALL AREA TO BE REMOVED WALLS TO BE REMOVED (FLOOR PLAN)