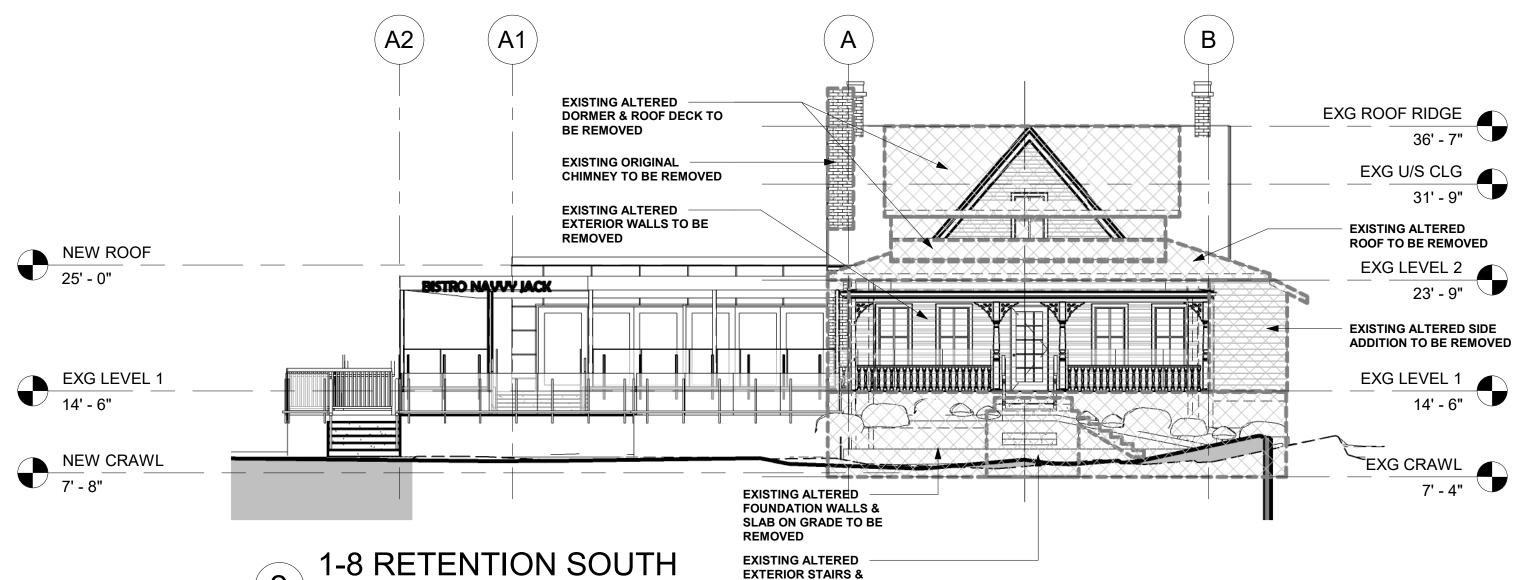

## **MATERIAL & COLOURS**

ANODIZED ALUMINUM STOREFRONT

**DROP SIDING** 

**RETENTION COLOUR &** SYMBOL LEGEND FLOOR / ROOF / WALL AREA TO BE RETAINED

FLOOR / ROOF / WALL AREA TO BE REMOVED WALLS TO BE REMOVED (FLOOR PLAN)

## RETENTION FLOOR PLANS

| Date        |      | Project number |
|-------------|------|----------------|
| 2024 MAF    | R 15 | 2329           |
| Scale       |      |                |
| As indicat  | ted  |                |
| Drawn by    |      | DP110          |
|             | HD   |                |
| Approved by |      |                |
|             | CK   |                |

RETENTION COLOUR & SYMBOL LEGEND

FLOOR / ROOF / WALL

AREA TO BE RETAINED

FLOOR / ROOF / WALL

(FLOOR PLAN)

AREA TO BE REMOVED
WALLS TO BE REMOVED

#### **GENERAL NOTES FOR RETENTION:**

- ALL PARTS OF THE BLDG SHOWN AS BEING RETAINED WILL BE RETAINED IN PLACE, AND NOT REMOVED FROM THEIR ORIGINAL LOCATION WITHIN THE BUILDING AT ANY TIME.
- . "RETAINED WALL" MEANS THE RETENTION OF THE EXISTING STUDS AND SHEATHING.
- "RETAINED FLOOR" MEANS THE RETENTION OF THE EXISTING FLOOR AND FLOOR JOISTS AND SUBFLOOR.
- . "RETAINED ROOF" MEANS THE RETENTION OF THE EXISTING ROOF RAFTERS AND SHEATHING. REMOVAL OF SHEATHING AS REQUIRED IN LIVABLE ATTIC SPACES WHERE CROSS VENTING IS TO BE INSTALLED AS REQUIRED BY BUILDING CODE.
- ANY EXISTING MATERIALS THAT ARE FOUND TO BE STRUCTURALLY COMPROMISED TO DUE TO AGE, WATER DAMAGE ETC. ARE TO BE REPLACED ACCORDINGLY AND REVIEWED BY THE STRUCTURAL ENGINEER.
- ORIGINAL WINDOWS HAVE BEEN REPLACED WITH ALUMINUM WINDOWS. ALL EXISTING ALUMINUM WINDOWS TO BE REMOVED AND REPLACED WITH VINYL WINDOWS AND DOUBLE GLAZING TO MEET BUILDING CODE REQUIREMETNS FOR NEW BUILDINGS.
- 7. EXISTING STUCCO & WOOD PLANK CLADDING TO BE REMOVED AND NEW NON-COMBUSTIBLE PLANK CLADDING WITH RAINSCREEN TO REPLACE EXISTING CLADDING.