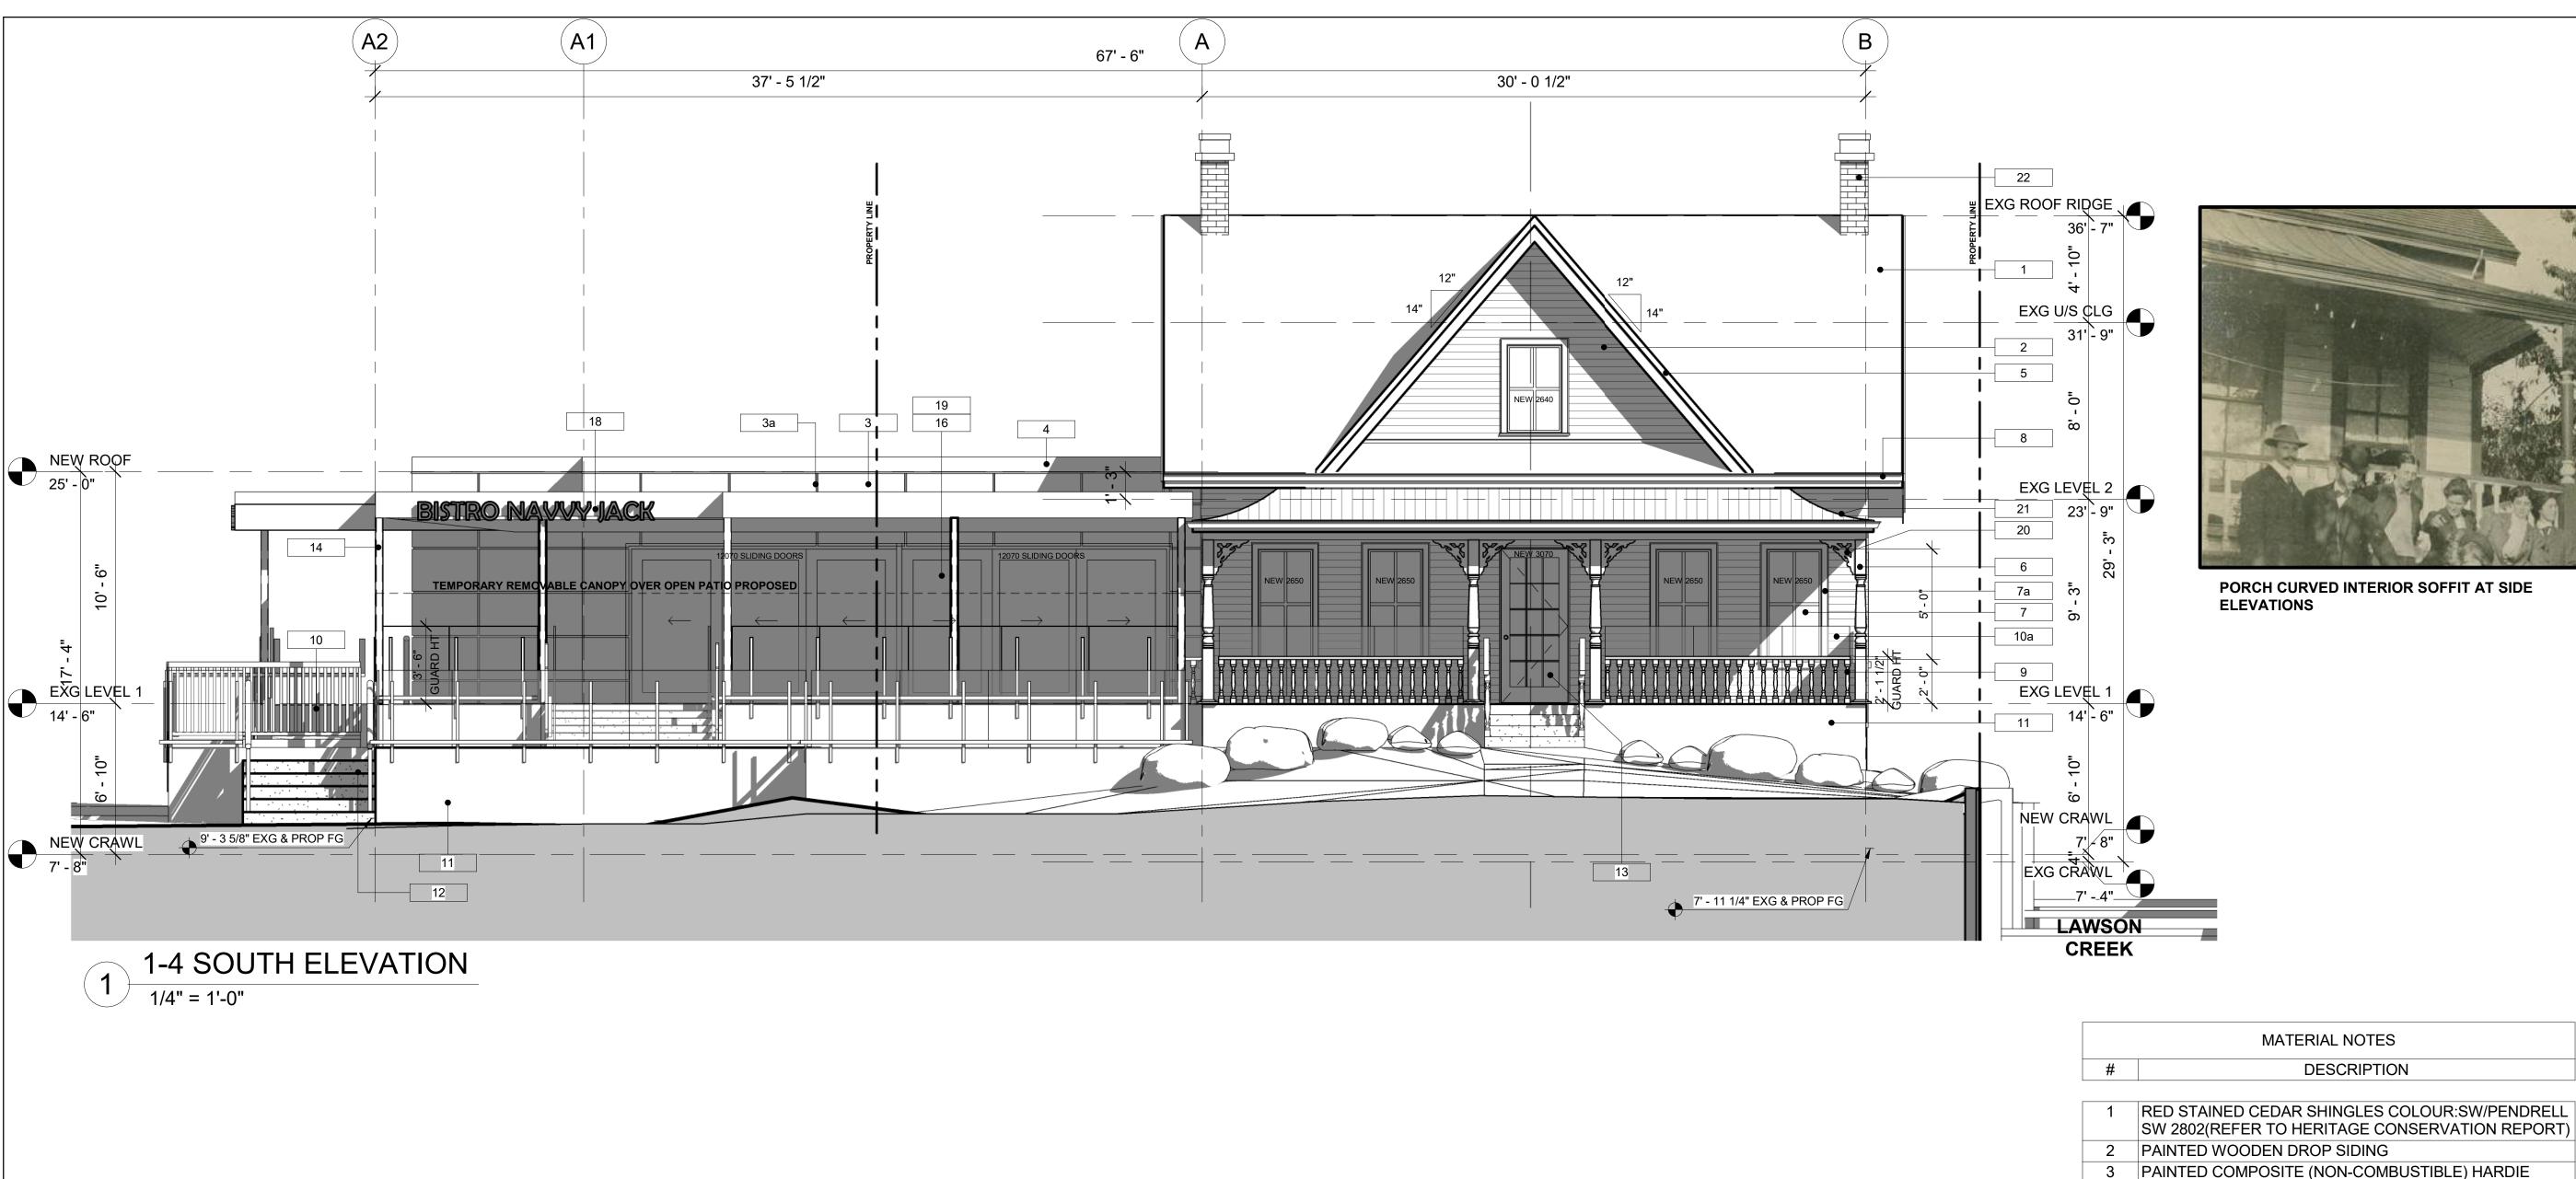

PANEL 3a | 1" REVEAL

DESIGN

4 PREFINISHED METAL CAP FLASHING

6 PAINTED WOOD TRIMMED POSTS C/W DECOR TO MATCH

7a PAINTED WINDOW TRIM TO MATCH ORIGINAL DESIGN

9 PAINTED WOOD GUARDRAIL TO MATCH ORIGINAL

10 1/2" TEMPERED GLAZED GUARD PANELS C/W SIDE

TO INTERIOR SIDE OF WOOD PICKETS

13 TEMPERED DOUBLE GLAZED ENTRY DOOR

19 ANODIZED ALUMINUM STOREFRONT SYSTEM

20 PAINTED WOOD BRACKETS TO MATCH ORIGINAL

21 METAL CURVED HIPPED ROOF TO MATCH ORIGINAL ARCHIVAL PHOTOS & COLOUR TO MATCH CEDAR

22 BRICK VENEER CLADDED CHIMNEY TO MATCH ORIGINAL

14 PAINTED GALVANIZED STEEL COLUMN 16 3-PANEL EXTERIOR SLIDING DOORS

11 CAST-IN-PLACE CONCRETE FOUNDATION

12 CAST-IN-PLACE CONCRETE STAIRS

18 RESTAURANT SIGNAGE

ARCHIVAL PHOTOS

ARCHIVAL PHOTOS

SHINGLE ROOF

MOUNTED POWDERCOATED ALUMINUM STANCHIONS

10a | 1/2" TEMPERED GLAZED GUARD PANELS SIDE MOUNTED |

7 NEW VINYL DOUBLE GLAZED WINDOWS WITH

5 1X4 ON 2X12 PTD WOOD FASCIA

SUBSTANTIAL FRAME SIZE

8 PREFINISHED ALUMINUM GUTTER

ORIGINAL DESIGN

677 EAST 27<sup>TH</sup> AVENUE VANCOUVER, BC V5V 2K7 PH: 604.266.4679 E:INFO@ARCHITECTURALCOLLECTIVE.COM

**ELEVATION** 

1-4 NORTH ELEVATION
1/4" = 1'-0"

|    | MATERIAL NOTES                                                                                  |
|----|-------------------------------------------------------------------------------------------------|
| #  | DESCRIPTION                                                                                     |
| 1  | RED STAINED CEDAR SHINGLES COLOUR:SW/PENDRELL<br>SW 2802(REFER TO HERITAGE CONSERVATION REPORT) |
| 2  | PAINTED WOODEN DROP SIDING                                                                      |
| 3  | PAINTED COMPOSITE (NON-COMBUSTIBLE) HARDIE PANEL                                                |
| 3a | 1" REVEAL                                                                                       |
| 8  | PREFINISHED ALUMINUM GUTTER                                                                     |
| 10 | 1/2" TEMPERED GLAZED GUARD PANELS C/W SIDE MOUNTED POWDERCOATED ALUMINUM STANCHIONS             |
| 11 | CAST-IN-PLACE CONCRETE FOUNDATION                                                               |
| 12 | CAST-IN-PLACE CONCRETE STAIRS                                                                   |
| 14 | PAINTED GALVANIZED STEEL COLUMN                                                                 |
| 17 | PAINTED SOLID WOOD OR METAL DOOR                                                                |
| 18 | RESTAURANT SIGNAGE                                                                              |
| 19 | ANODIZED ALUMINUM STOREFRONT SYSTEM                                                             |
| 22 | BRICK VENEER CLADDED CHIMNEY TO MATCH ORIGINAL ARCHIVAL PHOTOS                                  |