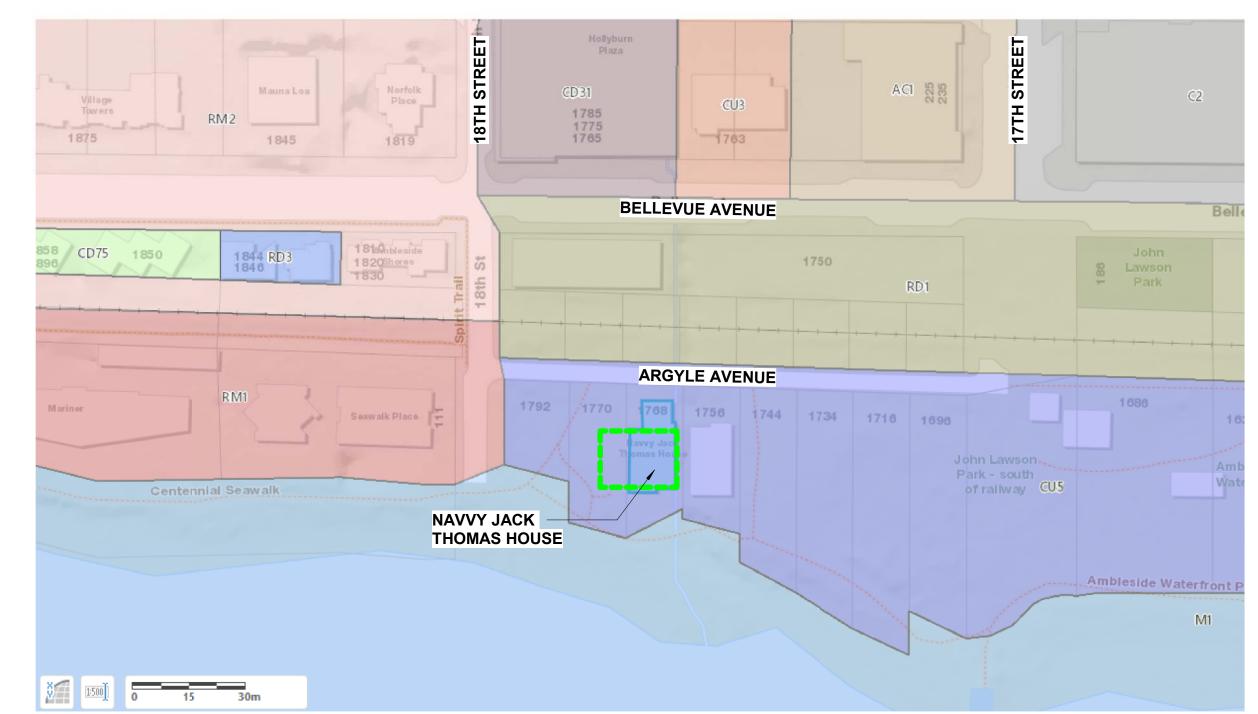

**SITE CONTEXT - AERIAL** 

SITE CONTEXT - ZONING

LEGEND

AC1 - AMBLESIDE CENTRE ZONE

C2 - COMMERCIAL ZONE

CD31 - COMPREHENSIVE DEVELOPMENT ZONE

CD75 - COMPREHENSIVE DEVELOPMENT ZONE - COMMUNITY/PUBLIC USE ZONE - AMBLESIDE WATERFRONT COMMUNITY USE - MARINE ZONE - DUPLEX DWELLING ZONE - DUPLEX DWELLING ZONE - MULTIPLE DWELLING ZONE - MULTIPLE DWELLING ZONE