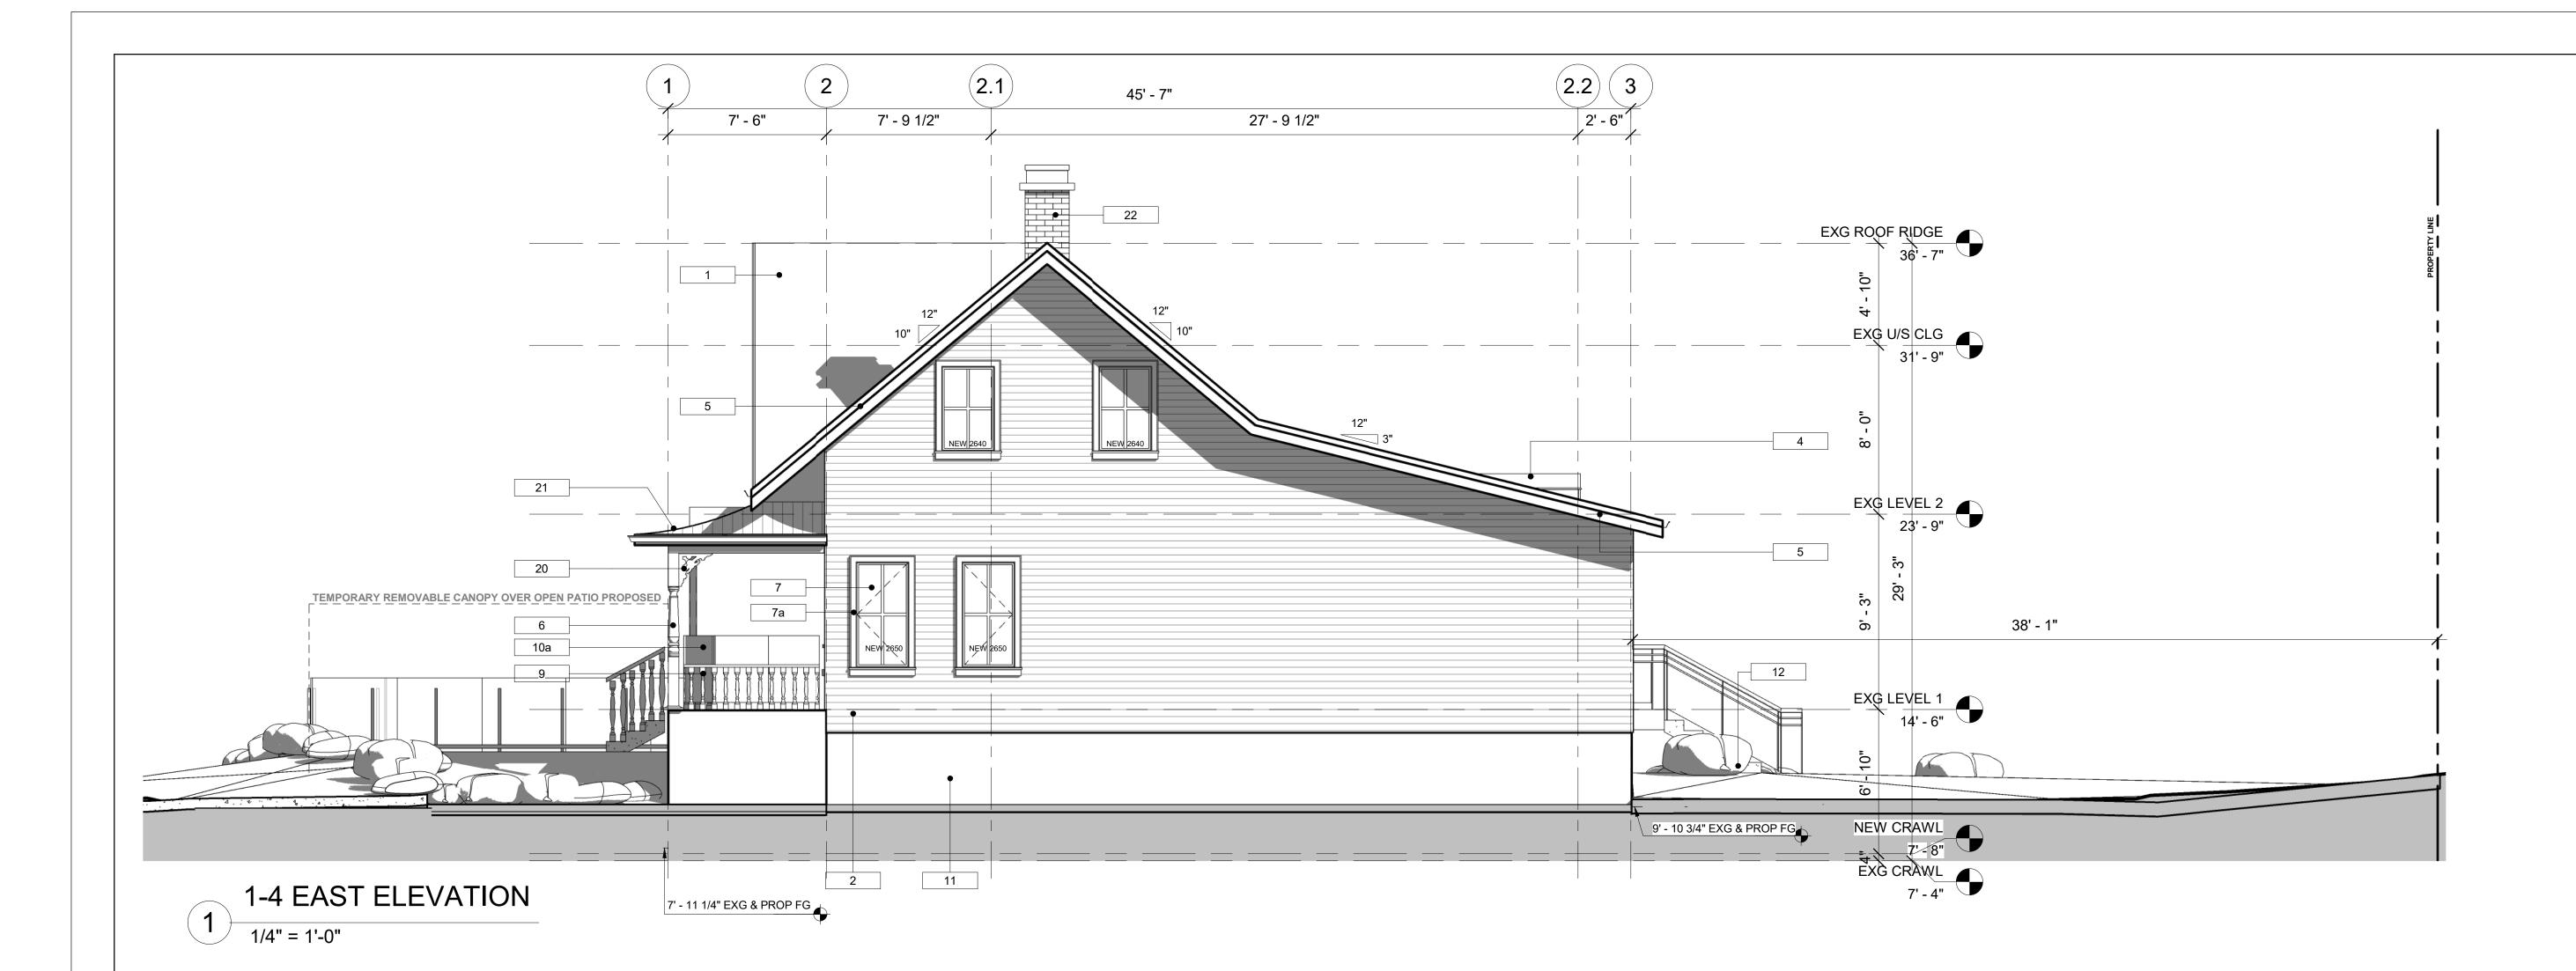

# PROPOSED EAST **ELEVATION**

| Date         | Project number |
|--------------|----------------|
| 2024 MAR 15  | 2329           |
| Scale        |                |
| 1/4" = 1'-0" |                |
|              | DD2D2          |
| Drawn by     | DP303          |
| HD           |                |
| Approved by  |                |
| СК           |                |
|              |                |

|    | MATERIAL NOTES                                                                                  |  |
|----|-------------------------------------------------------------------------------------------------|--|
| #  | DESCRIPTION                                                                                     |  |
| 1  | RED STAINED CEDAR SHINGLES COLOUR:SW/PENDRELL<br>SW 2802(REFER TO HERITAGE CONSERVATION REPORT) |  |
| 2  | PAINTED WOODEN DROP SIDING                                                                      |  |
| 3  | PAINTED COMPOSITE (NON-COMBUSTIBLE) HARDIE PANEL                                                |  |
| 3a | 1" REVEAL                                                                                       |  |
| 4  | PREFINISHED METAL CAP FLASHING                                                                  |  |
| 5  | 1X4 ON 2X12 PTD WOOD FASCIA                                                                     |  |
| 7  | NEW VINYL DOUBLE GLAZED WINDOWS WITH<br>SUBSTANTIAL FRAME SIZE                                  |  |
| 7a | PAINTED WINDOW TRIM TO MATCH ORIGINAL DESIGN                                                    |  |
| 10 | 1/2" TEMPERED GLAZED GUARD PANELS C/W SIDE MOUNTED POWDERCOATED ALUMINUM STANCHIONS             |  |
| 11 | CAST-IN-PLACE CONCRETE FOUNDATION                                                               |  |
| 12 | CAST-IN-PLACE CONCRETE STAIRS                                                                   |  |
| 13 | TEMPERED DOUBLE GLAZED ENTRY DOOR                                                               |  |
| 18 | RESTAURANT SIGNAGE                                                                              |  |
| 19 | ANODIZED ALUMINUM STOREFRONT SYSTEM                                                             |  |
| 21 | METAL CURVED HIPPED ROOF TO MATCH ORIGINAL ARCHIVAL PHOTOS & COLOUR TO MATCH CEDAR SHINGLE ROOF |  |
| 22 | BRICK VENEER CLADDED CHIMNEY TO MATCH ORIGINAL ARCHIVAL PHOTOS                                  |  |