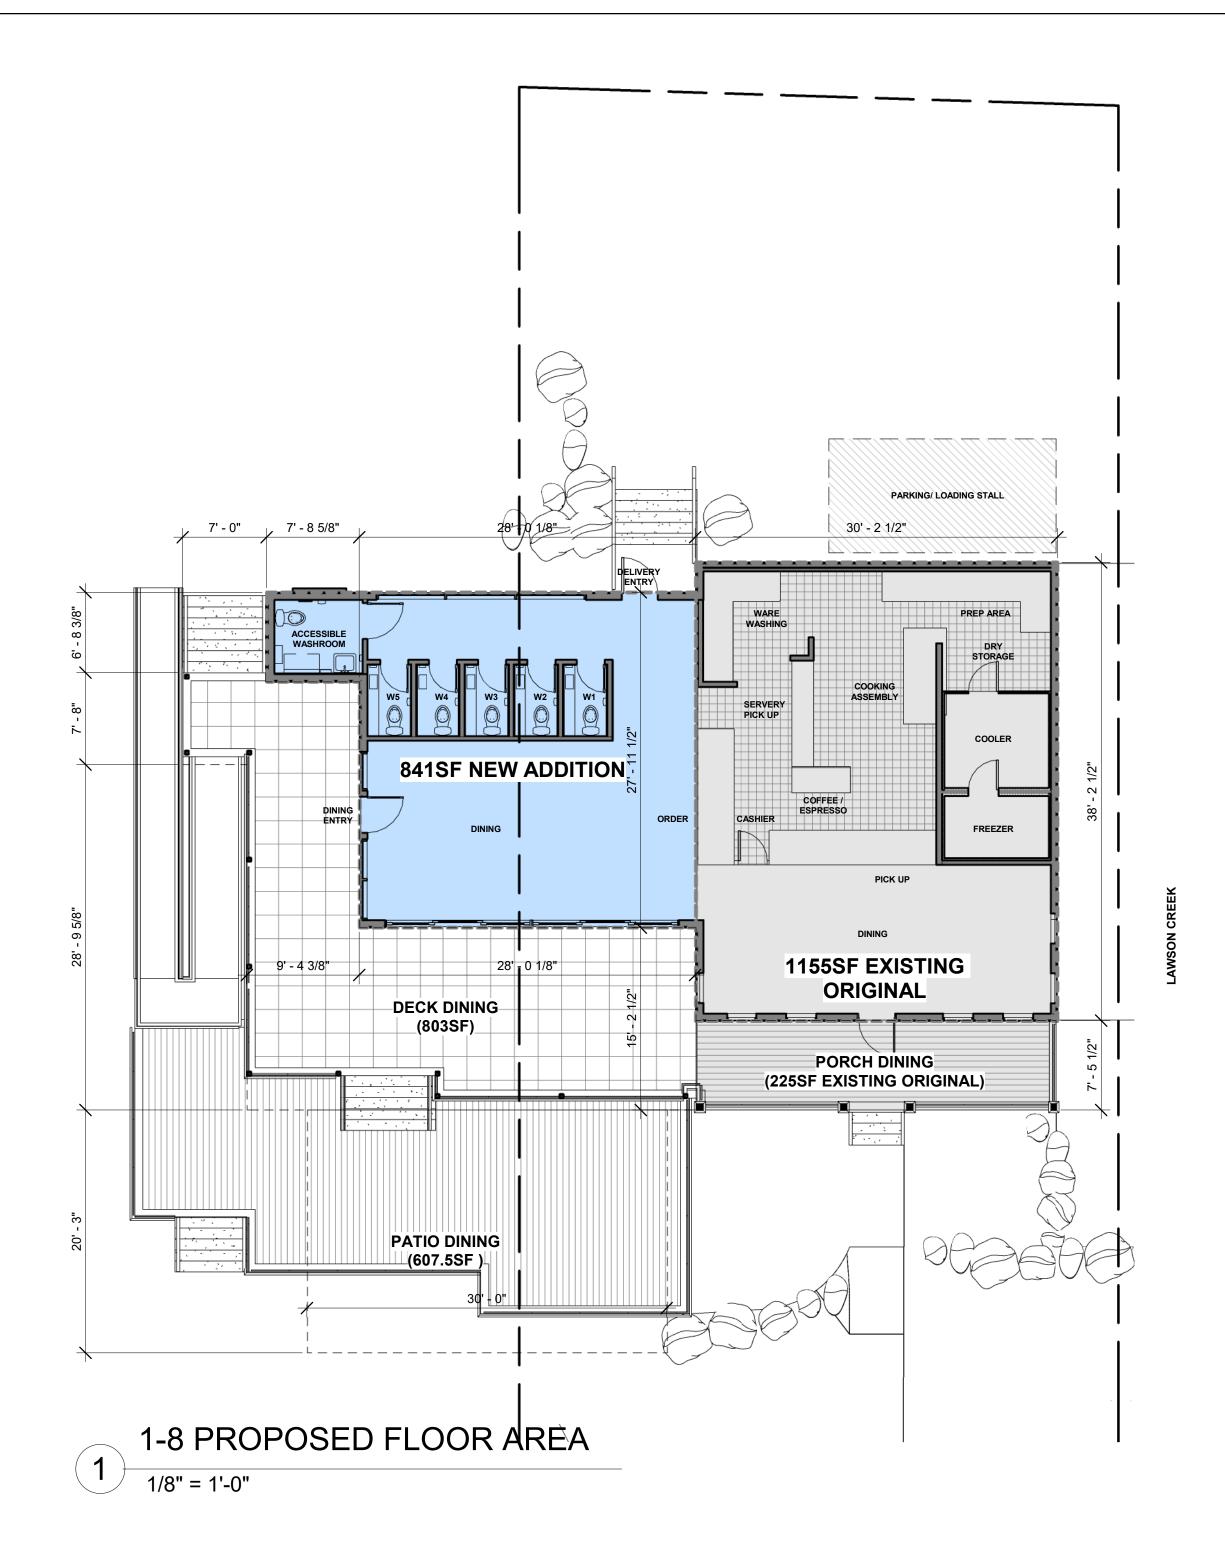

## SITE COVERAGE + SITE CONTEXT

| Date               | Project number |
|--------------------|----------------|
| 2024 MAR 15        | 2329           |
| Scale 1/8" = 1'-0" |                |
| Drawn by           | DP101          |
| Approved by CK     |                |

## **MATERIAL & COLOURS**

ANODIZED ALUMINUM STOREFRONT

**DROP SIDING** 

**RETENTION COLOUR &** SYMBOL LEGEND FLOOR / ROOF / WALL AREA TO BE RETAINED

FLOOR / ROOF / WALL AREA TO BE REMOVED WALLS TO BE REMOVED (FLOOR PLAN)