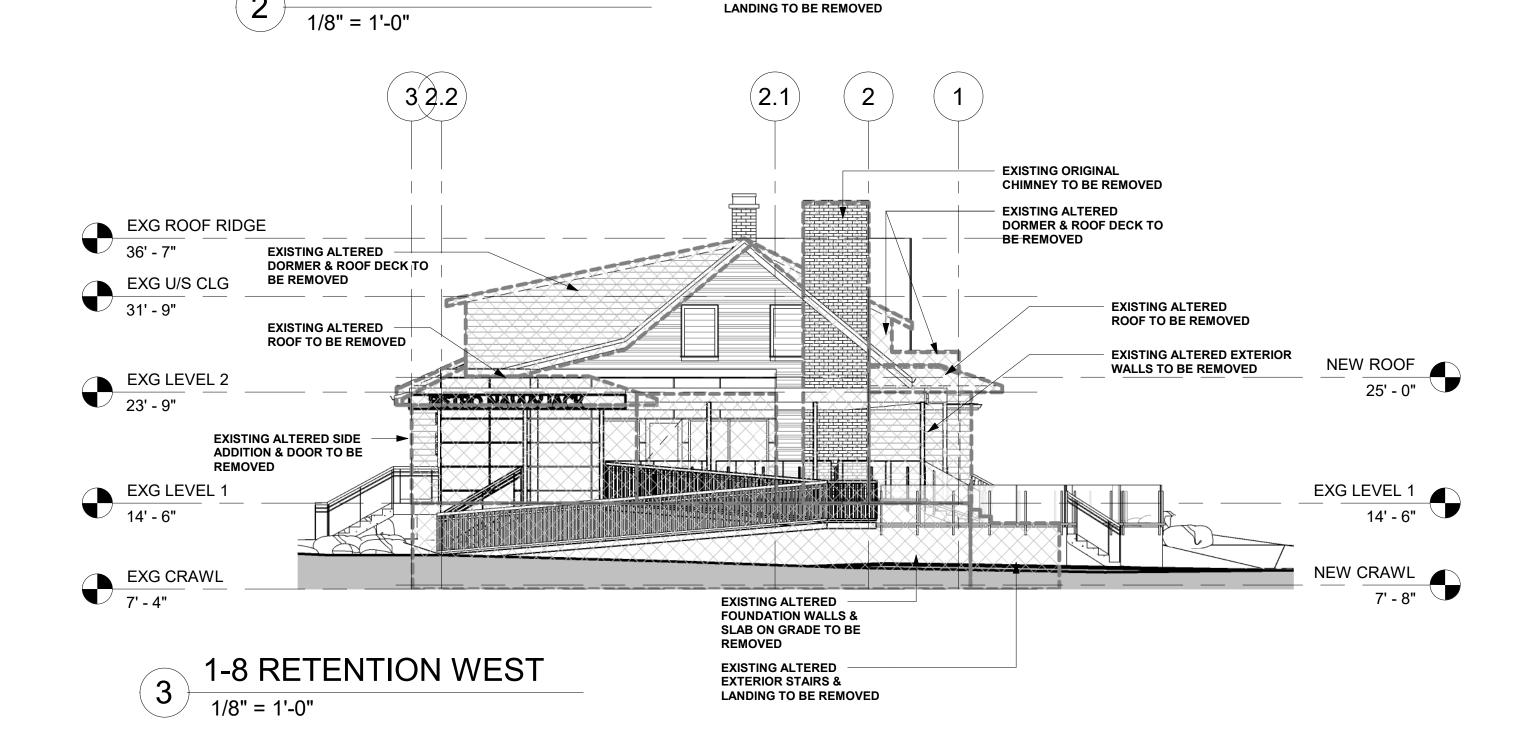

## **MATERIAL & COLOURS**

ANODIZED ALUMINUM STOREFRONT

**DROP SIDING** 

**RETENTION COLOUR &** SYMBOL LEGEND FLOOR / ROOF / WALL AREA TO BE RETAINED

FLOOR / ROOF / WALL AREA TO BE REMOVED WALLS TO BE REMOVED (FLOOR PLAN)

## RETENTION FLOOR PLANS

| Date        |      | Project number |
|-------------|------|----------------|
| 2024 MAF    | R 15 | 2329           |
| Scale       |      |                |
| As indicat  | ted  |                |
| Drawn by    |      | DP110          |
|             | HD   |                |
| Approved by |      |                |
|             | CK   |                |

RETENTION COLOUR & SYMBOL LEGEND

FLOOR / ROOF / WALL

AREA TO BE RETAINED

FLOOR / ROOF / WALL

(FLOOR PLAN)

AREA TO BE REMOVED
WALLS TO BE REMOVED

#### **GENERAL NOTES FOR RETENTION:**

- ALL PARTS OF THE BLDG SHOWN AS BEING RETAINED WILL BE RETAINED IN PLACE, AND NOT REMOVED FROM THEIR ORIGINAL LOCATION WITHIN THE BUILDING AT ANY TIME.
- . "RETAINED WALL" MEANS THE RETENTION OF THE EXISTING STUDS AND SHEATHING.
- "RETAINED FLOOR" MEANS THE RETENTION OF THE EXISTING FLOOR AND FLOOR JOISTS AND SUBFLOOR.
- . "RETAINED ROOF" MEANS THE RETENTION OF THE EXISTING ROOF RAFTERS AND SHEATHING. REMOVAL OF SHEATHING AS REQUIRED IN LIVABLE ATTIC SPACES WHERE CROSS VENTING IS TO BE INSTALLED AS REQUIRED BY BUILDING CODE.
- ANY EXISTING MATERIALS THAT ARE FOUND TO BE STRUCTURALLY COMPROMISED TO DUE TO AGE, WATER DAMAGE ETC. ARE TO BE REPLACED ACCORDINGLY AND REVIEWED BY THE STRUCTURAL ENGINEER.
- ORIGINAL WINDOWS HAVE BEEN REPLACED WITH ALUMINUM WINDOWS. ALL EXISTING ALUMINUM WINDOWS TO BE REMOVED AND REPLACED WITH VINYL WINDOWS AND DOUBLE GLAZING TO MEET BUILDING CODE REQUIREMETNS FOR NEW BUILDINGS.
- 7. EXISTING STUCCO & WOOD PLANK CLADDING TO BE REMOVED AND NEW NON-COMBUSTIBLE PLANK CLADDING WITH RAINSCREEN TO REPLACE EXISTING CLADDING.