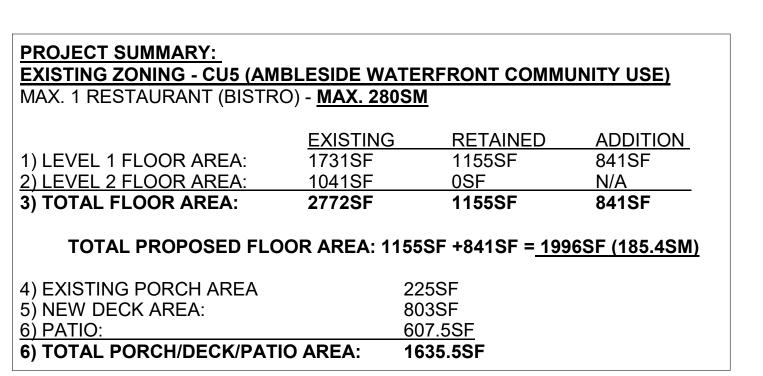

|             |
|    |                  |             |
|    |                  |             |
|    |                  |             |
|    |                  |             |
|    |                  |             |
|    |                  |             |
|    |                  |             |
|    |                  |             |
|    |                  |             |
|    |                  |             |



LOT A BLOCK U DISTRICT LOT 775 PLAN 16965

NAAVY JACK - 1768 ARGYLE AVENUE, WEST VANCOUVER

**DRAWING TITLE** 

SITE PLAN

| Date               | Project number |
|--------------------|----------------|
| 2024 MAR 15        | 2329           |
| Scale 1/8" = 1'-0" |                |
| Drawn by HD        | DP100          |
| Approved by CK     |                |







**SITE CONTEXT - AERIAL** 



SITE CONTEXT - ZONING

LEGEND

AC1 - AMBLESIDE CENTRE ZONE

C2 - COMMERCIAL ZONE

CD31 - COMPREHENSIVE DEVELOPMENT ZONE

CD75 - COMPREHENSIVE DEVELOPMENT ZONE - COMMUNITY/PUBLIC USE ZONE - AMBLESIDE WATERFRONT COMMUNITY USE - MARINE ZONE - DUPLEX DWELLING ZONE - DUPLEX DWELLING ZONE - MULTIPLE DWELLING ZONE - MULTIPLE DWELLING ZONE



677 EAST 27TH AVENUE VANCOUVER, BC V5V 2K7 PH: 604.266.4679

E: INFO@ARCHITECTURALCOLLECTIVE.COM

#### WWW.ARCHITECTURALCOLLECTIVE.COM

CARRY OUT THE WORK AS DETAILED IN THE CONTRACT DOCUMENTS. IT IS THEREFORE NECESSARY FOR THE GENERAL CONTRACTOR TO PAY VERY CLOSE ATTENTION TO ACTUAL SITE DIMENSIONS, GEOMETRIES AND CONDITIONS WHICH MAY VARY FROM THOSE **ASSUMED** ON THE

WITHIN THE CONTRACT DOCUMENTS THEMSELVES OR BETWEEN THE