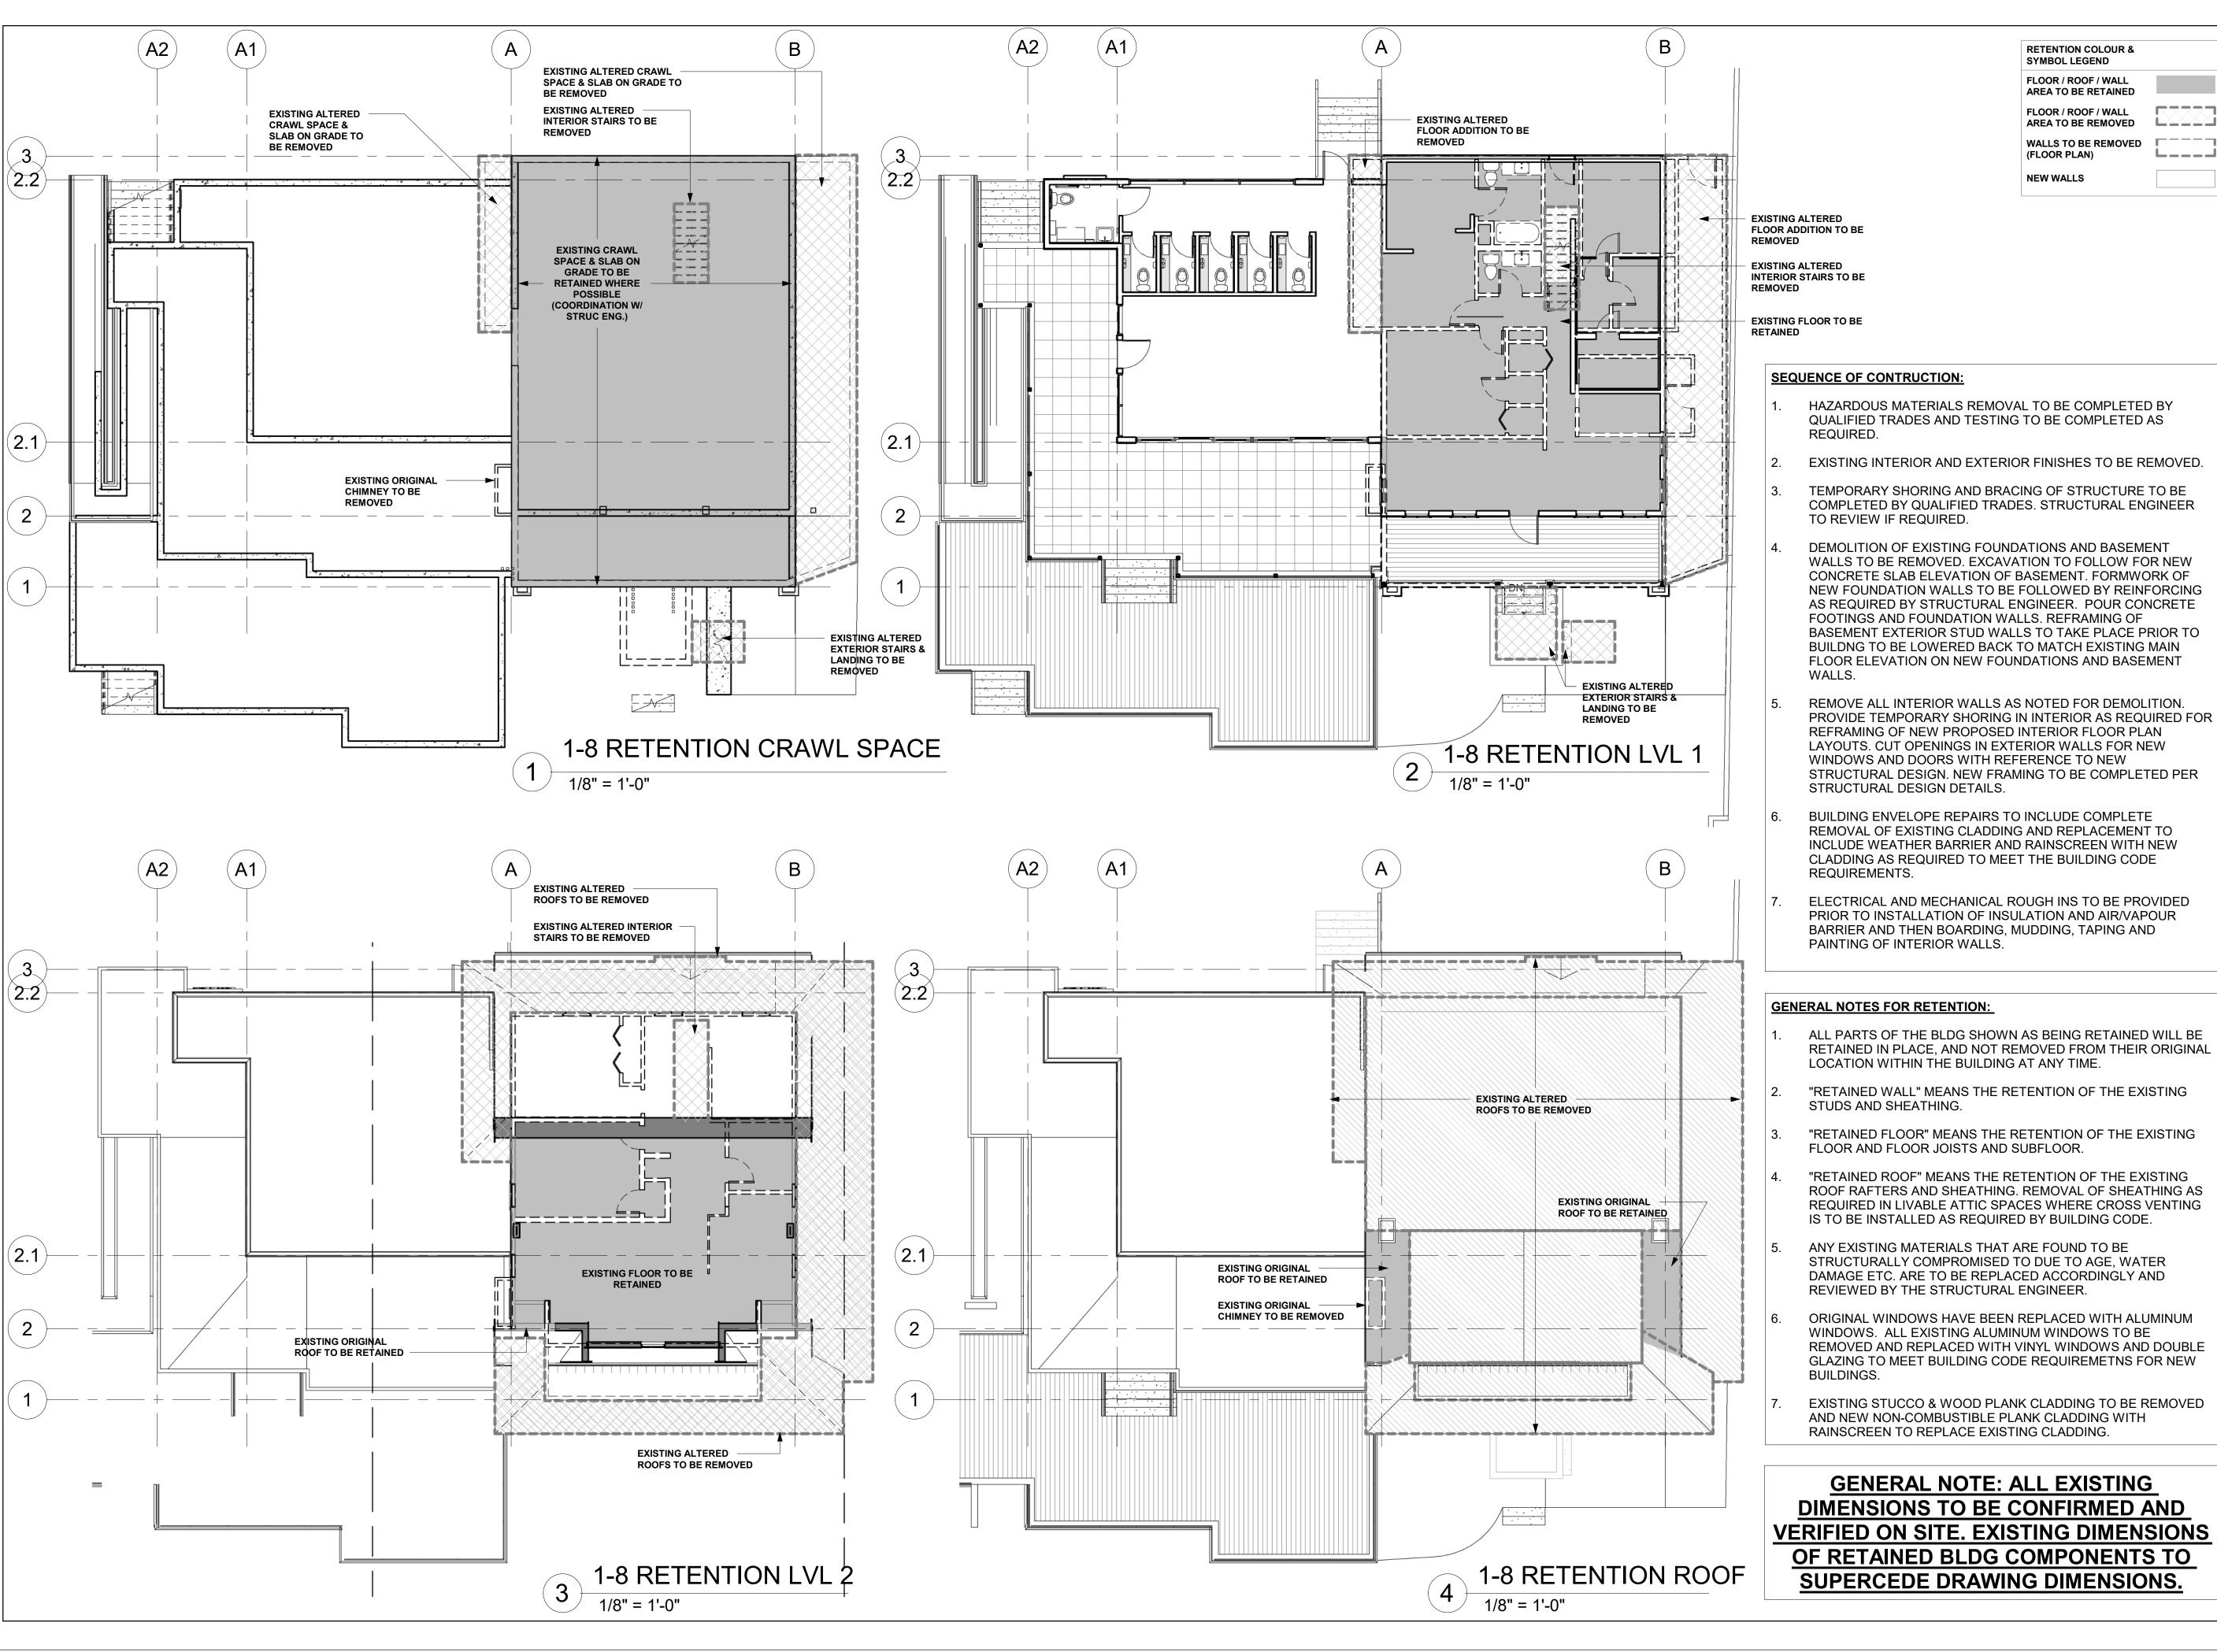

LOT A BLOCK U DISTRICT LOT 775 PLAN 16965

NAAVY JACK - 1768 ARGYLE AVENUE, WEST VANCOUVER

DRAWING TITLE

## RETENTION FLOOR PLANS

| Date        |      | Project number |
|-------------|------|----------------|
| 2024 MAF    | R 15 | 2329           |
| Scale       |      |                |
| As indicat  | ted  |                |
| Drawn by    |      | DP110          |
|             | HD   |                |
| Approved by |      |                |
|             | CK   |                |

### **SEQUENCE OF CONTRUCTION:**

- HAZARDOUS MATERIALS REMOVAL TO BE COMPLETED BY QUALIFIED TRADES AND TESTING TO BE COMPLETED AS REQUIRED.
- 2. EXISTING INTERIOR AND EXTERIOR FINISHES TO BE REMOVED.
- 3. TEMPORARY SHORING AND BRACING OF STRUCTURE TO BE COMPLETED BY QUALIFIED TRADES. STRUCTURAL ENGINEER TO REVIEW IF REQUIRED.
- DEMOLITION OF EXISTING FOUNDATIONS AND BASEMENT WALLS TO BE REMOVED. EXCAVATION TO FOLLOW FOR NEW CONCRETE SLAB ELEVATION OF BASEMENT. FORMWORK OF NEW FOUNDATION WALLS TO BE FOLLOWED BY REINFORCING AS REQUIRED BY STRUCTURAL ENGINEER. POUR CONCRETE FOOTINGS AND FOUNDATION WALLS. REFRAMING OF BASEMENT EXTERIOR STUD WALLS TO TAKE PLACE PRIOR TO BUILDING TO BE LOWERED BACK TO MATCH EXISTING MAIN FLOOR ELEVATION ON NEW FOUNDATIONS AND BASEMENT WALLS.
- 5. REMOVE ALL INTERIOR WALLS AS NOTED FOR DEMOLITION.
  PROVIDE TEMPORARY SHORING IN INTERIOR AS REQUIRED FOR REFRAMING OF NEW PROPOSED INTERIOR FLOOR PLAN LAYOUTS. CUT OPENINGS IN EXTERIOR WALLS FOR NEW WINDOWS AND DOORS WITH REFERENCE TO NEW STRUCTURAL DESIGN. NEW FRAMING TO BE COMPLETED PER STRUCTURAL DESIGN DETAILS.
- 6. BUILDING ENVELOPE REPAIRS TO INCLUDE COMPLETE REMOVAL OF EXISTING CLADDING AND REPLACEMENT TO INCLUDE WEATHER BARRIER AND RAINSCREEN WITH NEW CLADDING AS REQUIRED TO MEET THE BUILDING CODE REQUIREMENTS.
- 7. ELECTRICAL AND MECHANICAL ROUGH INS TO BE PROVIDED PRIOR TO INSTALLATION OF INSULATION AND AIR/VAPOUR BARRIER AND THEN BOARDING, MUDDING, TAPING AND PAINTING OF INTERIOR WALLS.

RETENTION COLOUR & SYMBOL LEGEND

FLOOR / ROOF / WALL

AREA TO BE RETAINED

FLOOR / ROOF / WALL

(FLOOR PLAN)

AREA TO BE REMOVED
WALLS TO BE REMOVED

#### **GENERAL NOTES FOR RETENTION:**

- ALL PARTS OF THE BLDG SHOWN AS BEING RETAINED WILL BE RETAINED IN PLACE, AND NOT REMOVED FROM THEIR ORIGINAL LOCATION WITHIN THE BUILDING AT ANY TIME.
- . "RETAINED WALL" MEANS THE RETENTION OF THE EXISTING STUDS AND SHEATHING.
- "RETAINED FLOOR" MEANS THE RETENTION OF THE EXISTING FLOOR AND FLOOR JOISTS AND SUBFLOOR.
- . "RETAINED ROOF" MEANS THE RETENTION OF THE EXISTING ROOF RAFTERS AND SHEATHING. REMOVAL OF SHEATHING AS REQUIRED IN LIVABLE ATTIC SPACES WHERE CROSS VENTING IS TO BE INSTALLED AS REQUIRED BY BUILDING CODE.
- ANY EXISTING MATERIALS THAT ARE FOUND TO BE STRUCTURALLY COMPROMISED TO DUE TO AGE, WATER DAMAGE ETC. ARE TO BE REPLACED ACCORDINGLY AND REVIEWED BY THE STRUCTURAL ENGINEER.
- ORIGINAL WINDOWS HAVE BEEN REPLACED WITH ALUMINUM WINDOWS. ALL EXISTING ALUMINUM WINDOWS TO BE REMOVED AND REPLACED WITH VINYL WINDOWS AND DOUBLE GLAZING TO MEET BUILDING CODE REQUIREMETNS FOR NEW BUILDINGS.
- 7. EXISTING STUCCO & WOOD PLANK CLADDING TO BE REMOVED AND NEW NON-COMBUSTIBLE PLANK CLADDING WITH RAINSCREEN TO REPLACE EXISTING CLADDING.

GENERAL NOTE: ALL EXISTING
DIMENSIONS TO BE CONFIRMED AND
VERIFIED ON SITE. EXISTING DIMENSIONS
OF RETAINED BLDG COMPONENTS TO
SUPERCEDE DRAWING DIMENSIONS.

677 EAST 27<sup>TH</sup> AVENUE VANCOUVER, BC V5V 2K7 PH: 604.266.4679 E:INFO@ARCHITECTURALCOLLECTIVE.COM