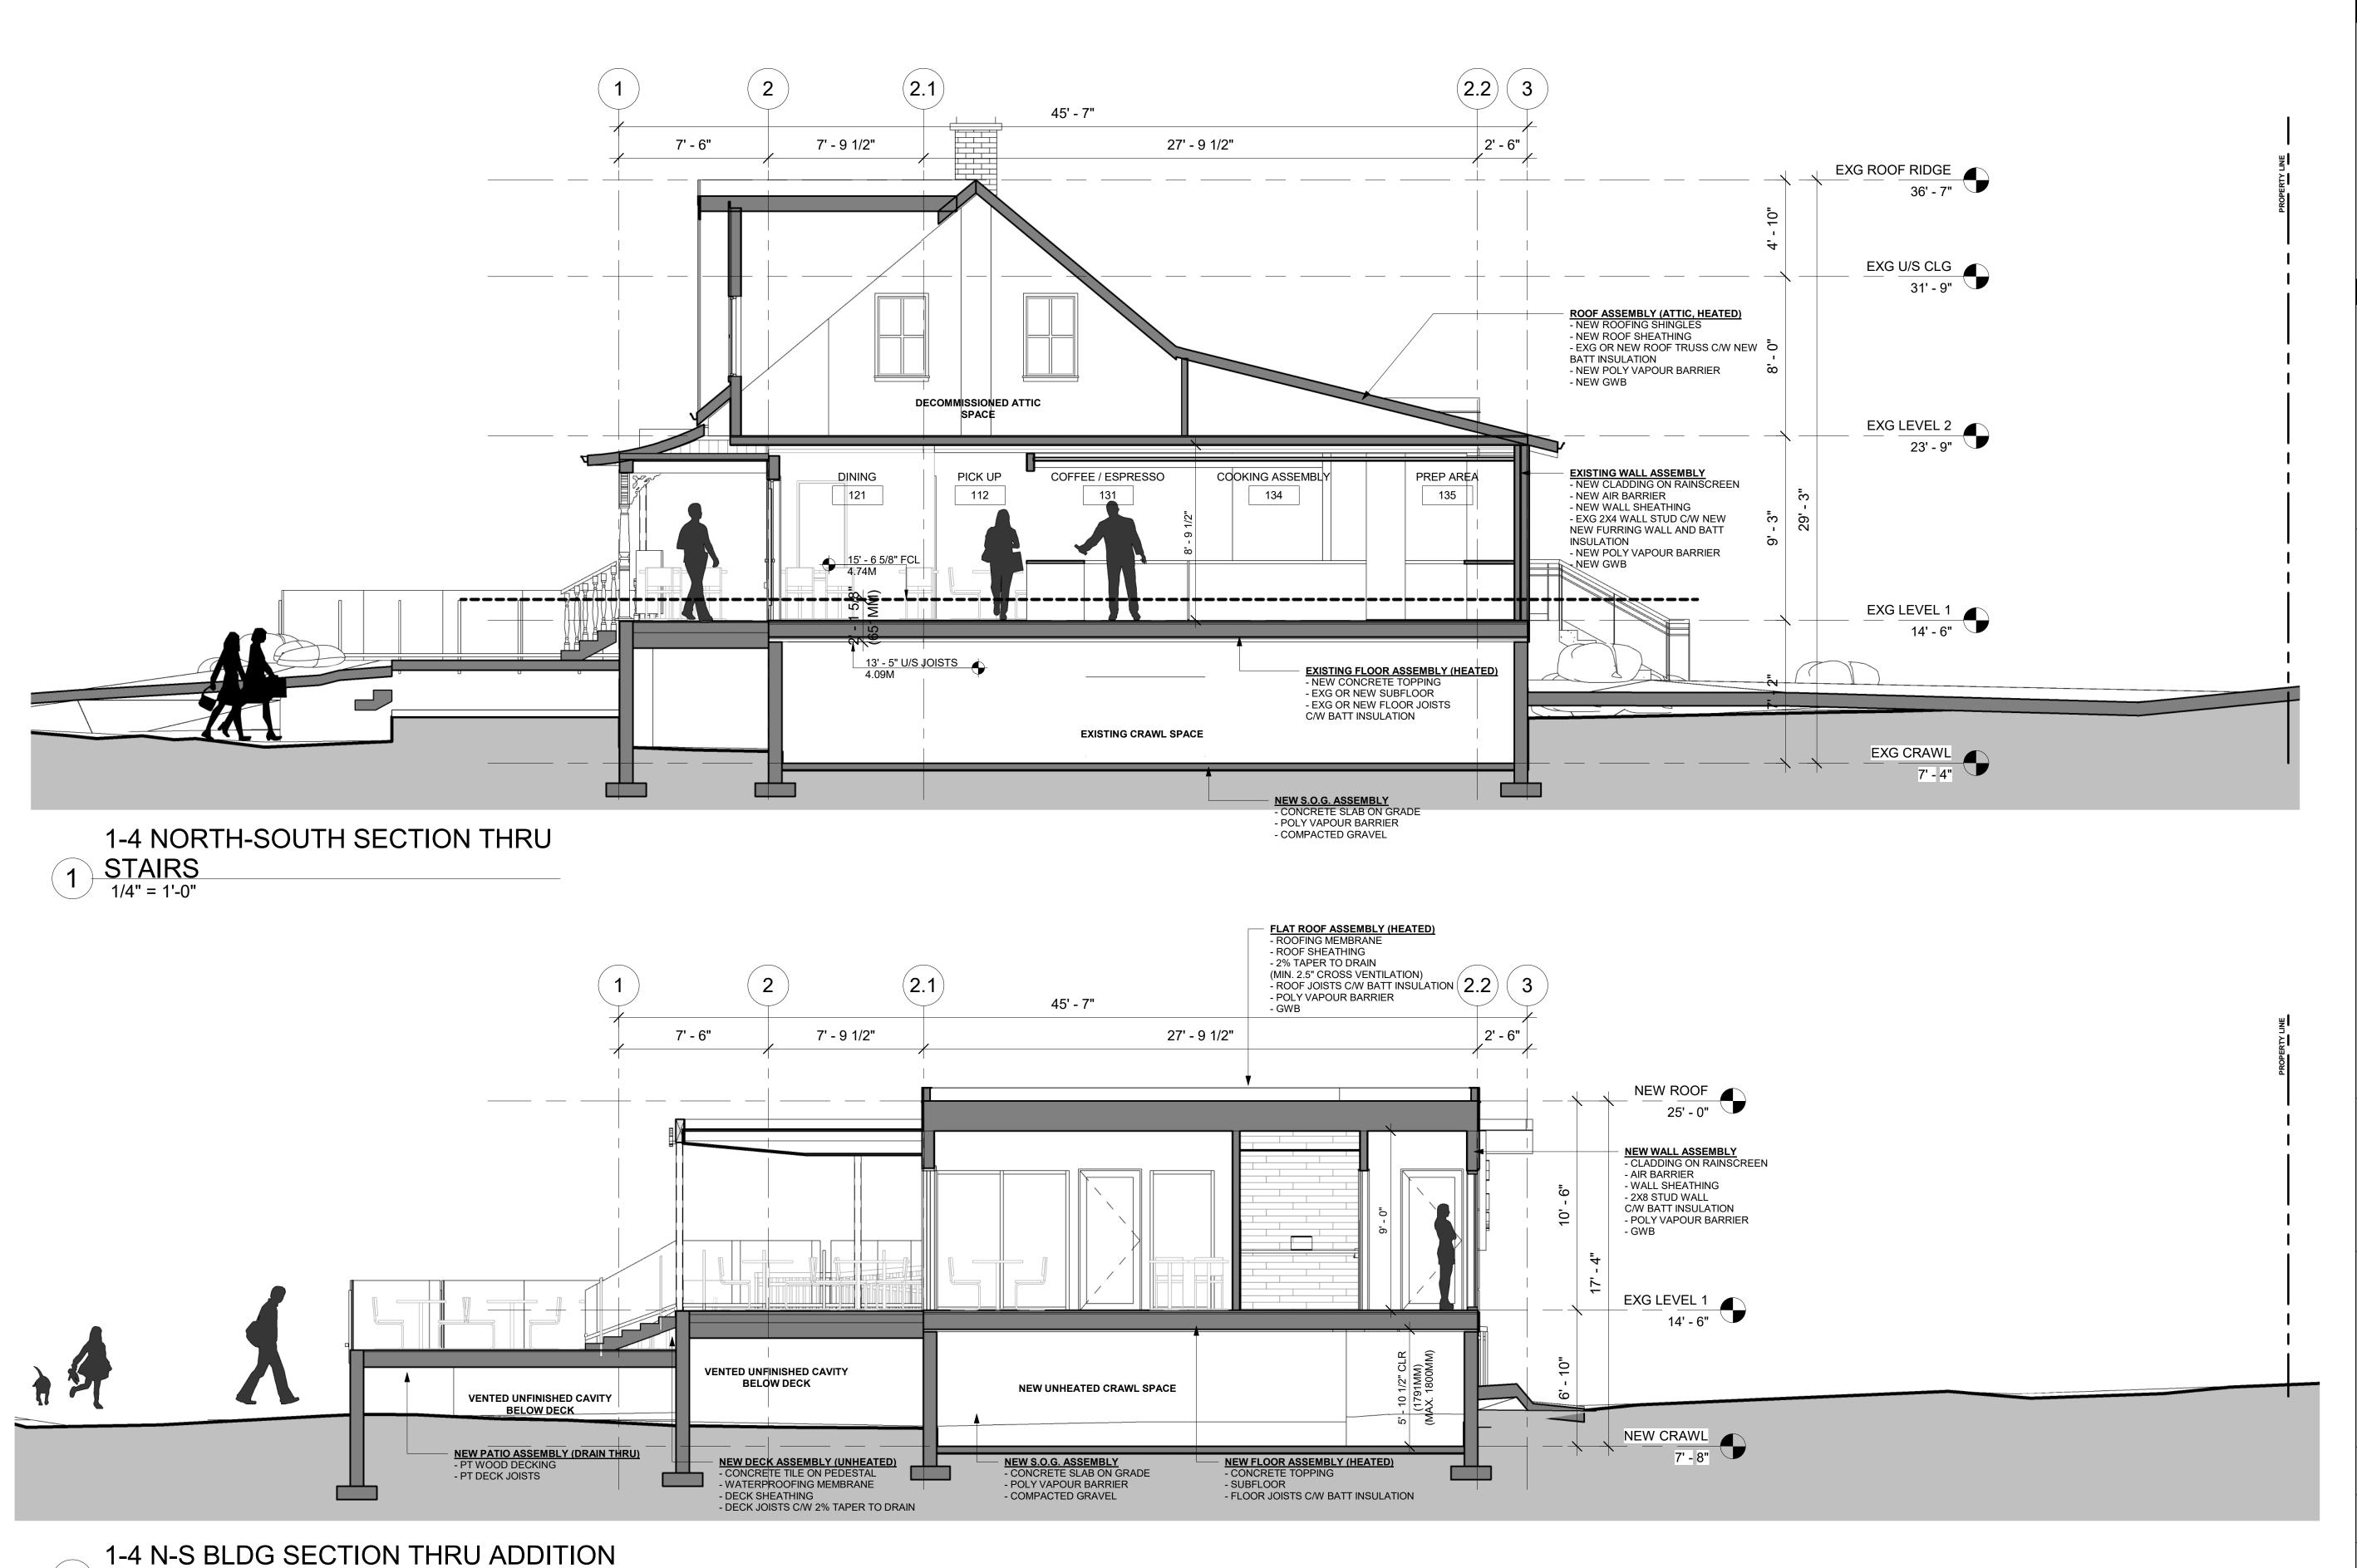

LOT A BLOCK U DISTRICT LOT 775
PLAN 16965

NAAVY JACK - 1768 ARGYLE AVENUE,

WEST VANCOUVER

DRAWING TITLE

PROPOSED BUILDING SECTIONS

| Date        |       | Project number |
|-------------|-------|----------------|
| 2024 M      | AR 15 | 2329           |
| Scale       |       |                |
| 1/4" =      | 1'-0" |                |
|             |       | DP401          |
| Drawn by    |       | DP401          |
|             | HD    |                |
| Approved by |       |                |
|             | CK    |                |
|             |       |                |

E:INFO@ARCHITECTURALCOLLECTIVE.COM

IT IS THE GENERAL CONTRACTOR'S RESPONSIBILITY TO LAY OUT AND CARRY OUT THE WORK AS DETAILED IN THE CONTRACT DOCUMENTS. IT IS THEREFORE NECESSARY FOR THE GENERAL CONTRACTOR TO PAY VERY CLOSE ATTENTION TO ACTUAL SITE DIMENSIONS, GEOMETRIES AND CONDITIONS WHICH MAY VARY FROM THOSE ASSUMED ON THE DRAWINGS.

WRITTEN DIMENSIONS AND LARGER SCALE DETAILS SHALL HAVE PRECEDENCE OVER SCALED DIMENSIONS.

| Description     | Date            |
|-----------------|-----------------|
| ISSUED FOR INFO | 2023 NOV 22     |
| DP SUBMISSION   | 2024 MAR 15     |
|                 |                 |
|                 |                 |
|                 |                 |
|                 |                 |
|                 |                 |
|                 |                 |
|                 |                 |
|                 |                 |
|                 |                 |
|                 |                 |
|                 |                 |
|                 |                 |
|                 |                 |
|                 |                 |
|                 |                 |
|                 |                 |
|                 |                 |
|                 |                 |
|                 |                 |
|                 |                 |
|                 |                 |
|                 | ISSUED FOR INFO |

LOT A BLOCK U DISTRICT LOT 775

NAAVY JACK - 1768 ARGYLE AVENUE, WEST VANCOUVER

> PROPOSED BUILDING SECTIONS

| Date 2024 MAR 15   | Project number 2329 |                        |
|--------------------|---------------------|------------------------|
| Scale 1/4" = 1'-0" | DD400               |                        |
| Drawn by HD        | DP402               | 17:31 AM               |
| Approved by CK     |                     | 2024-03-15 10:17:31 AM |
|                    |                     | 2024                   |