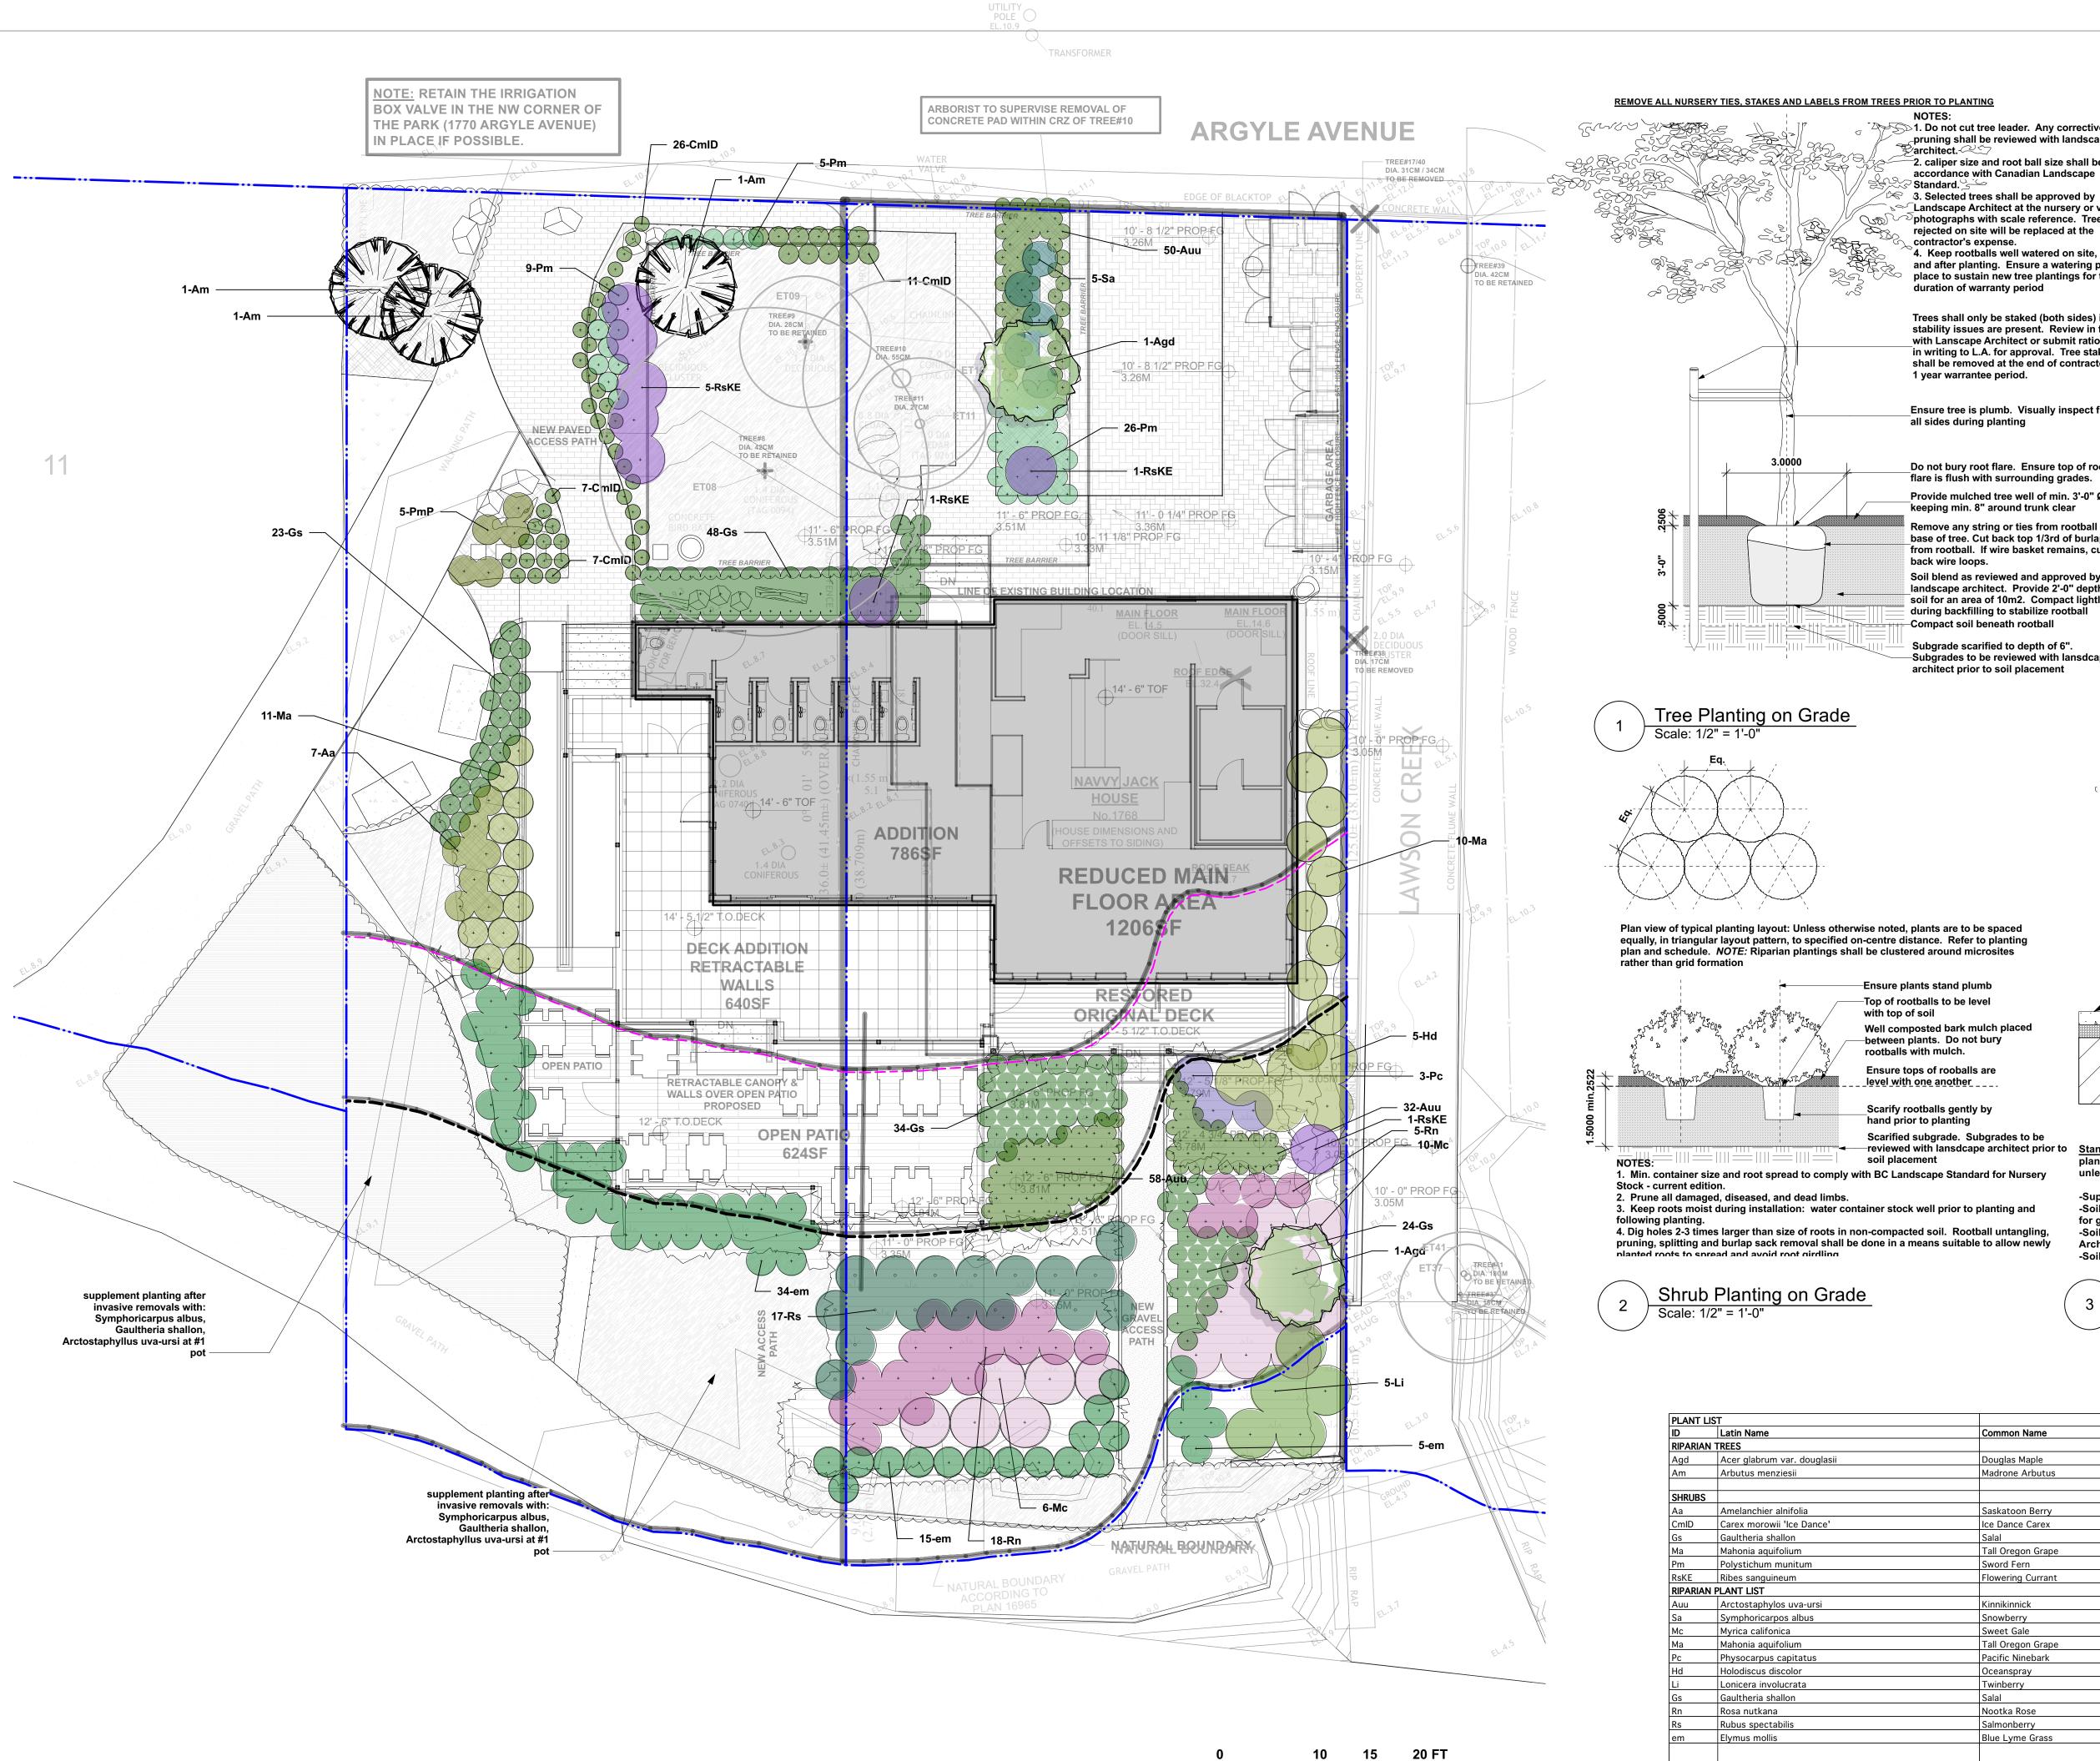

## **LEGEND**

Pavers on grade and in tree protection 2/L-5

**Riparian Planting Area** 

**Existing Riparian Area** 

**Property Line/Natural Boundary** 

Tree protection fence

Natural Boundary Setback

Existing compacted granular

proposed stamped concrete

Permeable Loading Rated Paving

proposed compacted granular path 1/L-5

SOFTSCAPE MATERIALS:

path

3/L-5

4/L-5

Proposed shrub planting - amend existing topsoil with 4" of compost amender

Existing Vegetation including grass, retain and protect, add 50-75mm mulch on grass areas at start of project to kill grass, add max. 200mm growing medium to areas to have additional planting, leave 2m radius around base of tree undisturbed

LINES & SYMBOLS

Building envelope

\_\_\_\_ Building roof overhang 

2024-08-22

2024-06-25

2024-03-13

2024-02-13

Horizontal and Vertical logs assume from site

Reissue for DP

Reissue for DP

Issue for DP

for coordination

Maintain existing chainlink fence

3. Removal of the tree barriers requires advance coordination and approval by the project arbor

retain existing concrete flume wall adjacent to Lawson Creek waterway

proposed round washed boulders to transition grade