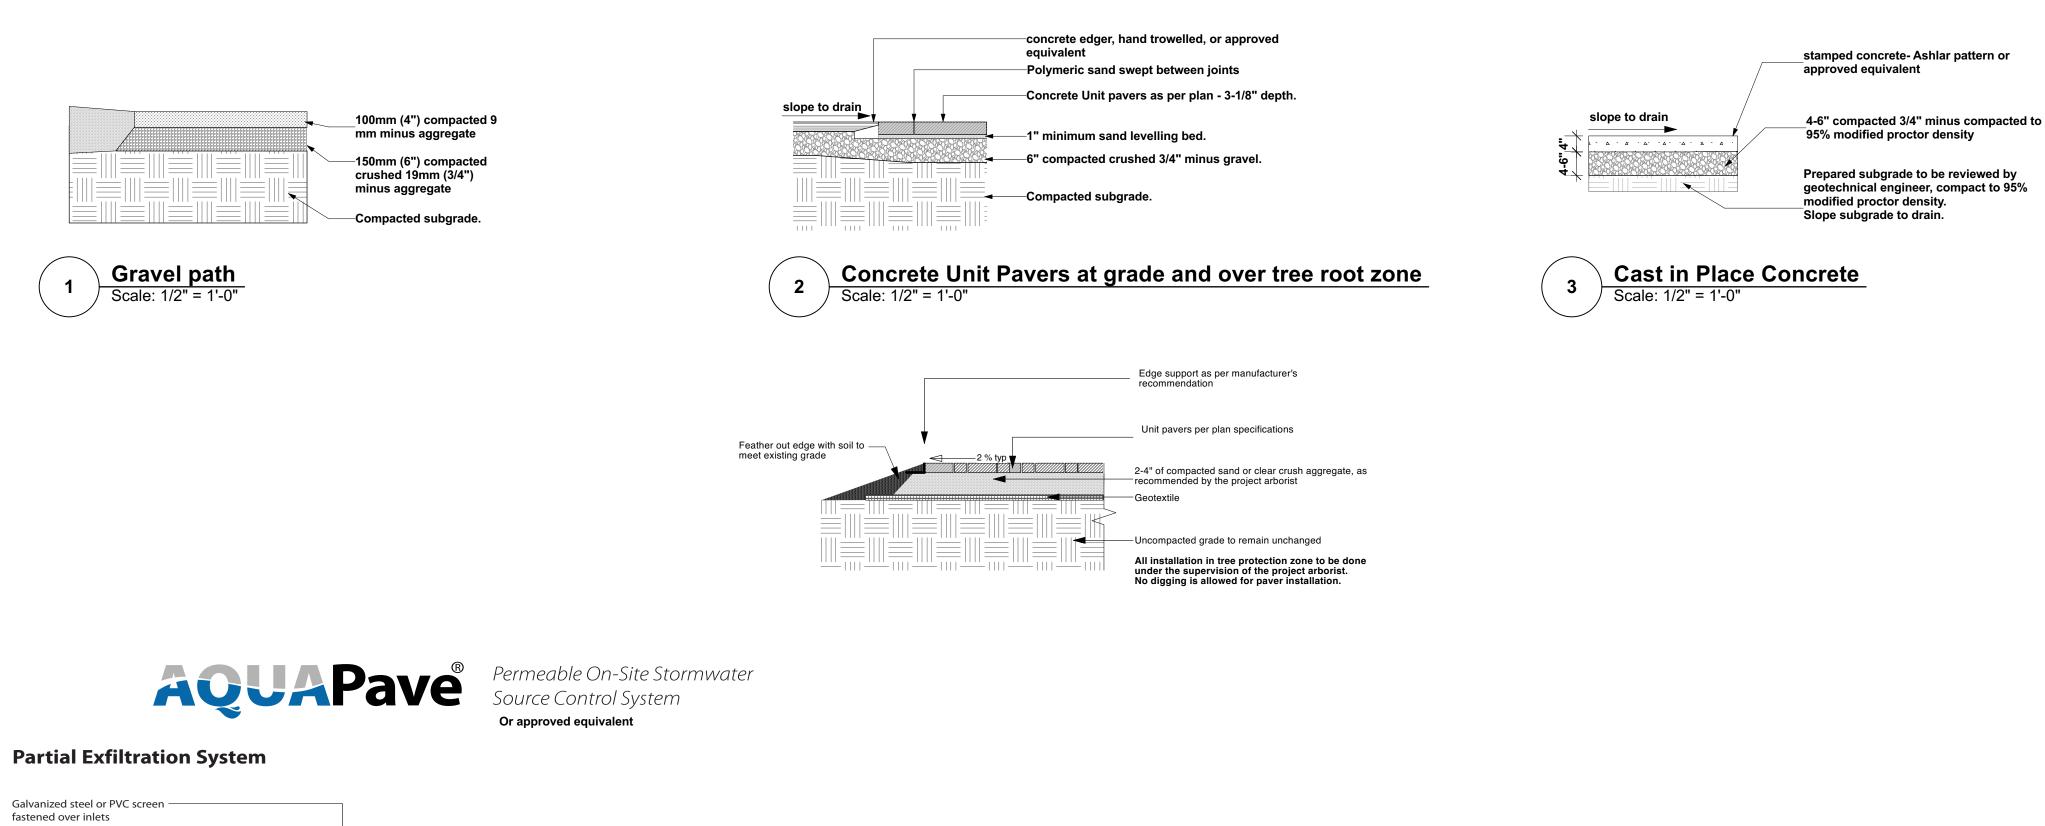

## **LEGEND**

Pavers on grade and in tree protection 2/L-5

**Riparian Planting Area** 

**Existing Riparian Area** 

**Property Line/Natural Boundary** 

Tree protection fence

Natural Boundary Setback

Existing compacted granular

proposed stamped concrete

Permeable Loading Rated Paving

proposed compacted granular path 1/L-5

SOFTSCAPE MATERIALS:

path

3/L-5

4/L-5

Proposed shrub planting - amend existing topsoil with 4" of compost amender