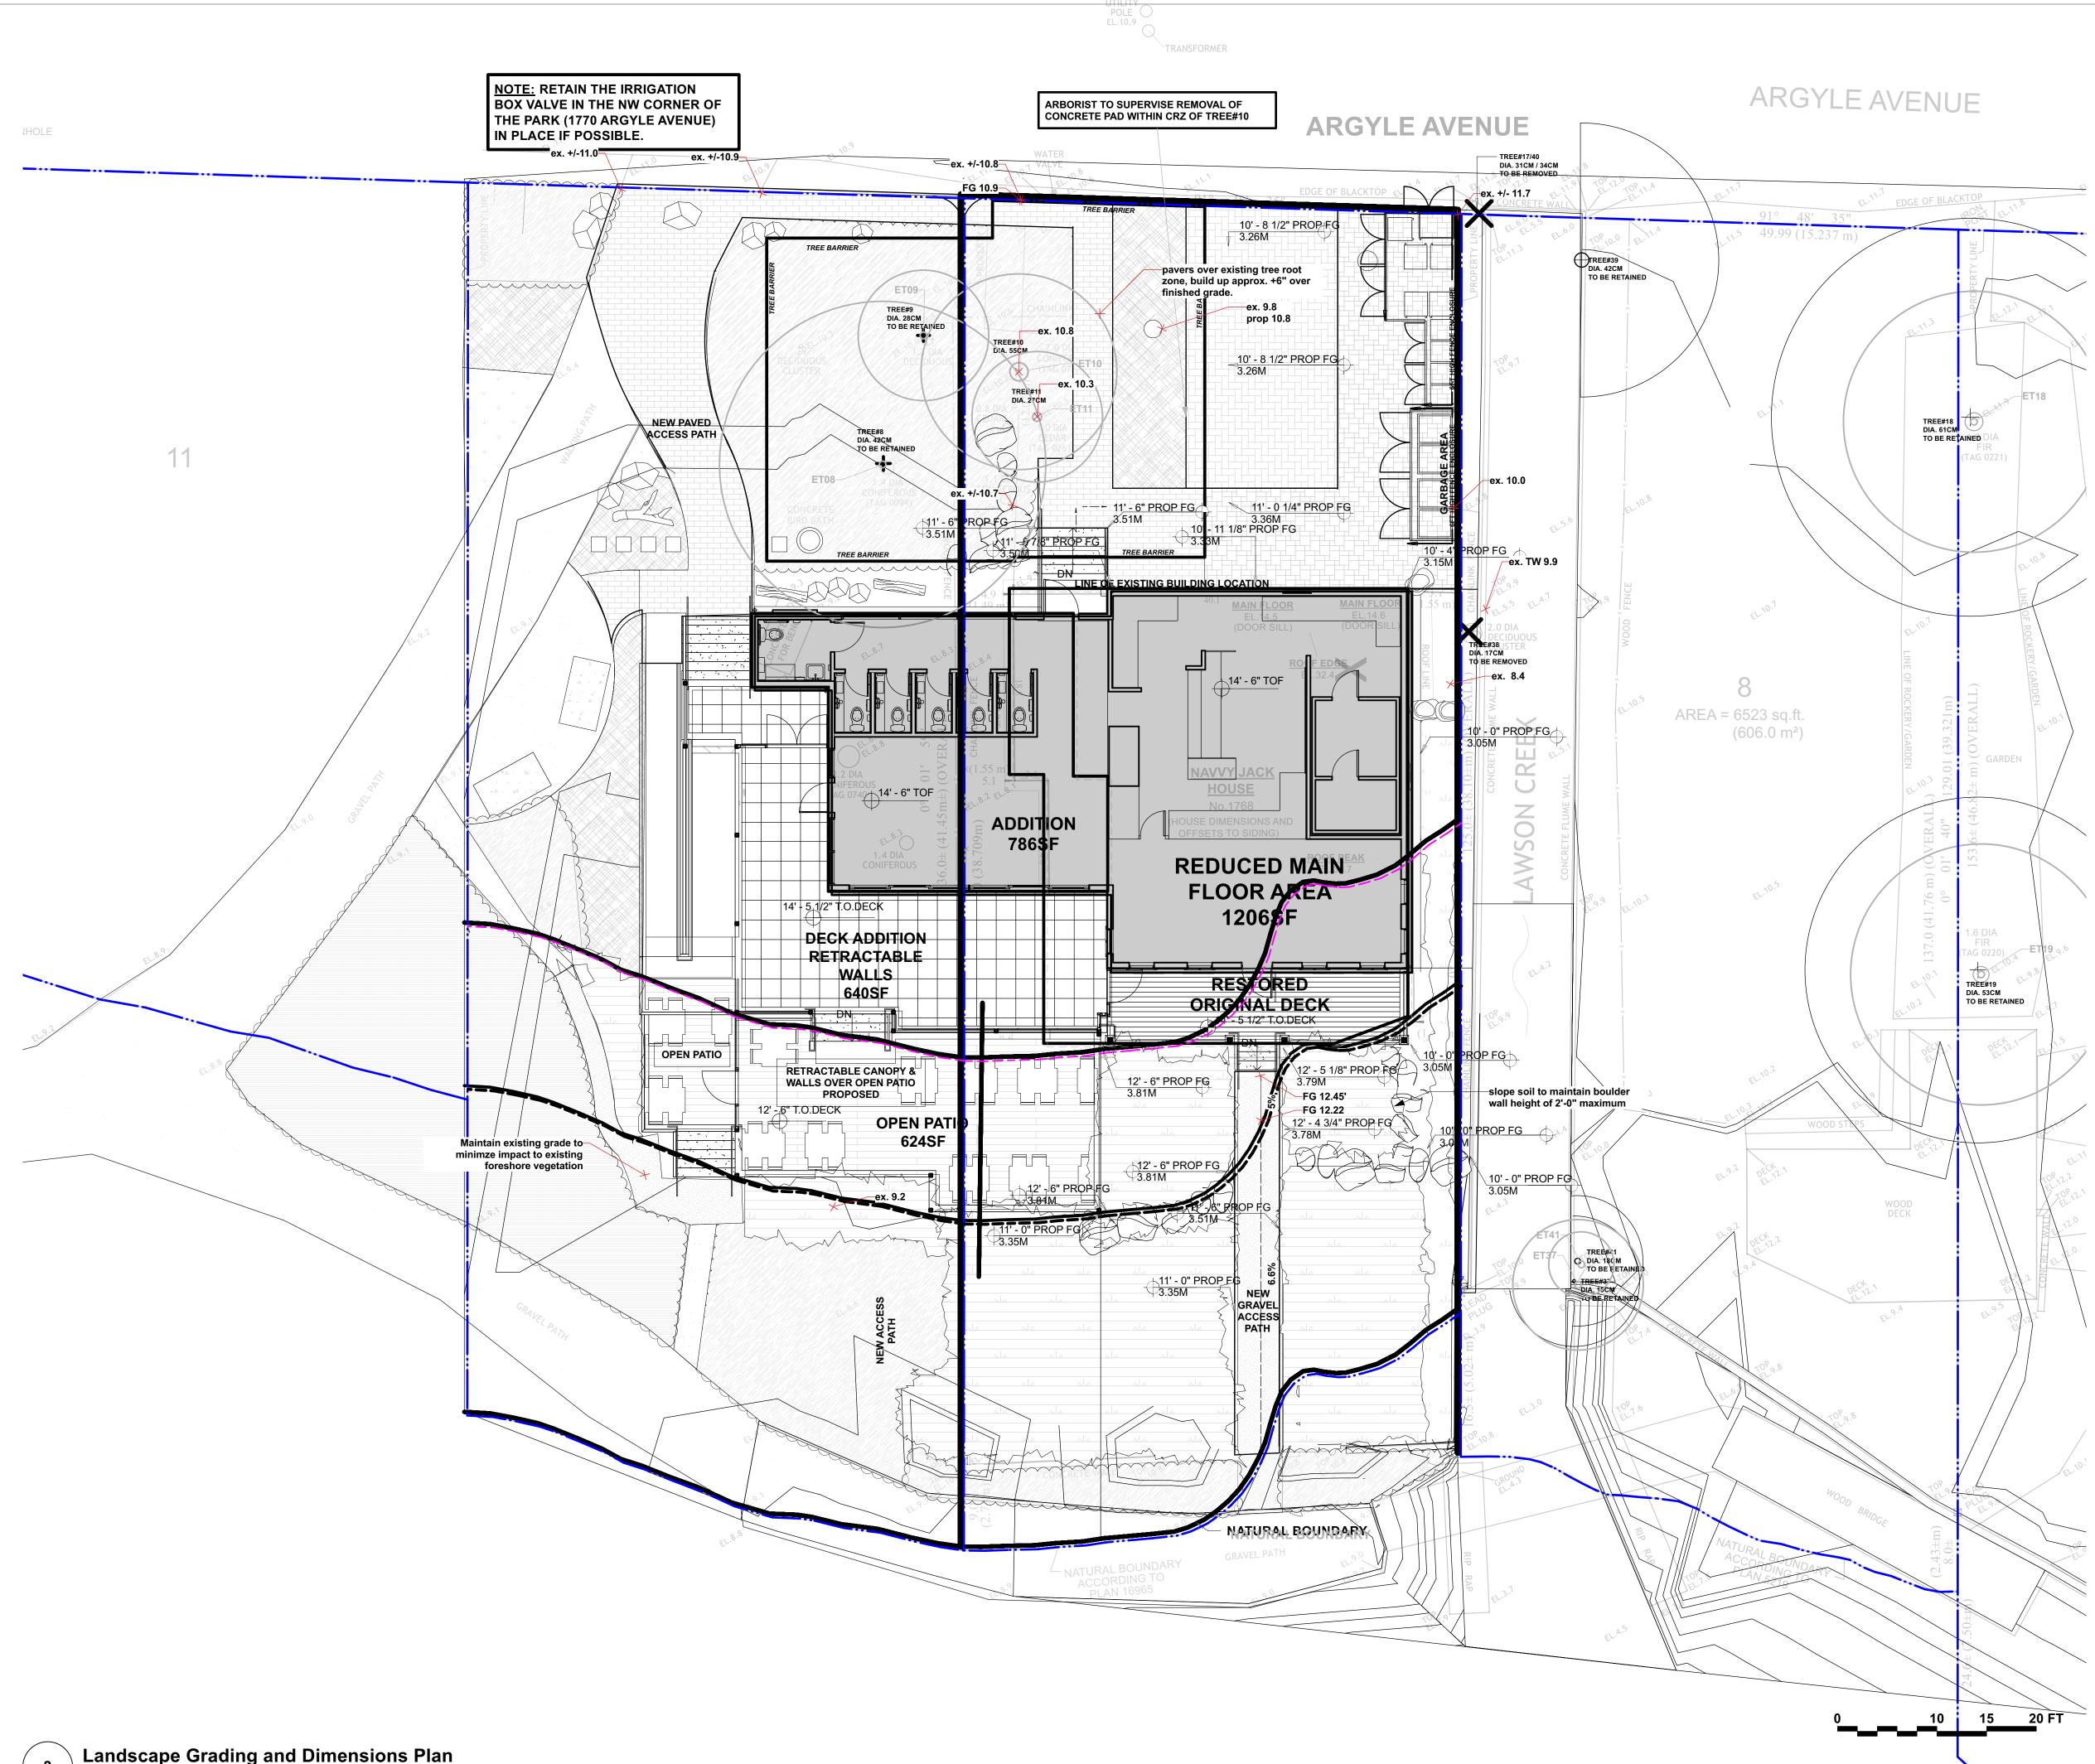

 a tree's root system grows within the top 60 cm of the surface of good quality, well drained and uncompacted soil

tree fencing-wood framed snow fence

BOX VALVE IN THE NW CORNER OF THE PARK (1770 ARGYLE AVENUE) IN PLACE IF POSSIBLE.

arborist to supervise path construction works in CRZ of

for pedestrian passage and landscaping planting only. plantings must be done by hand and under supervision of arborist

AS

POLE ()