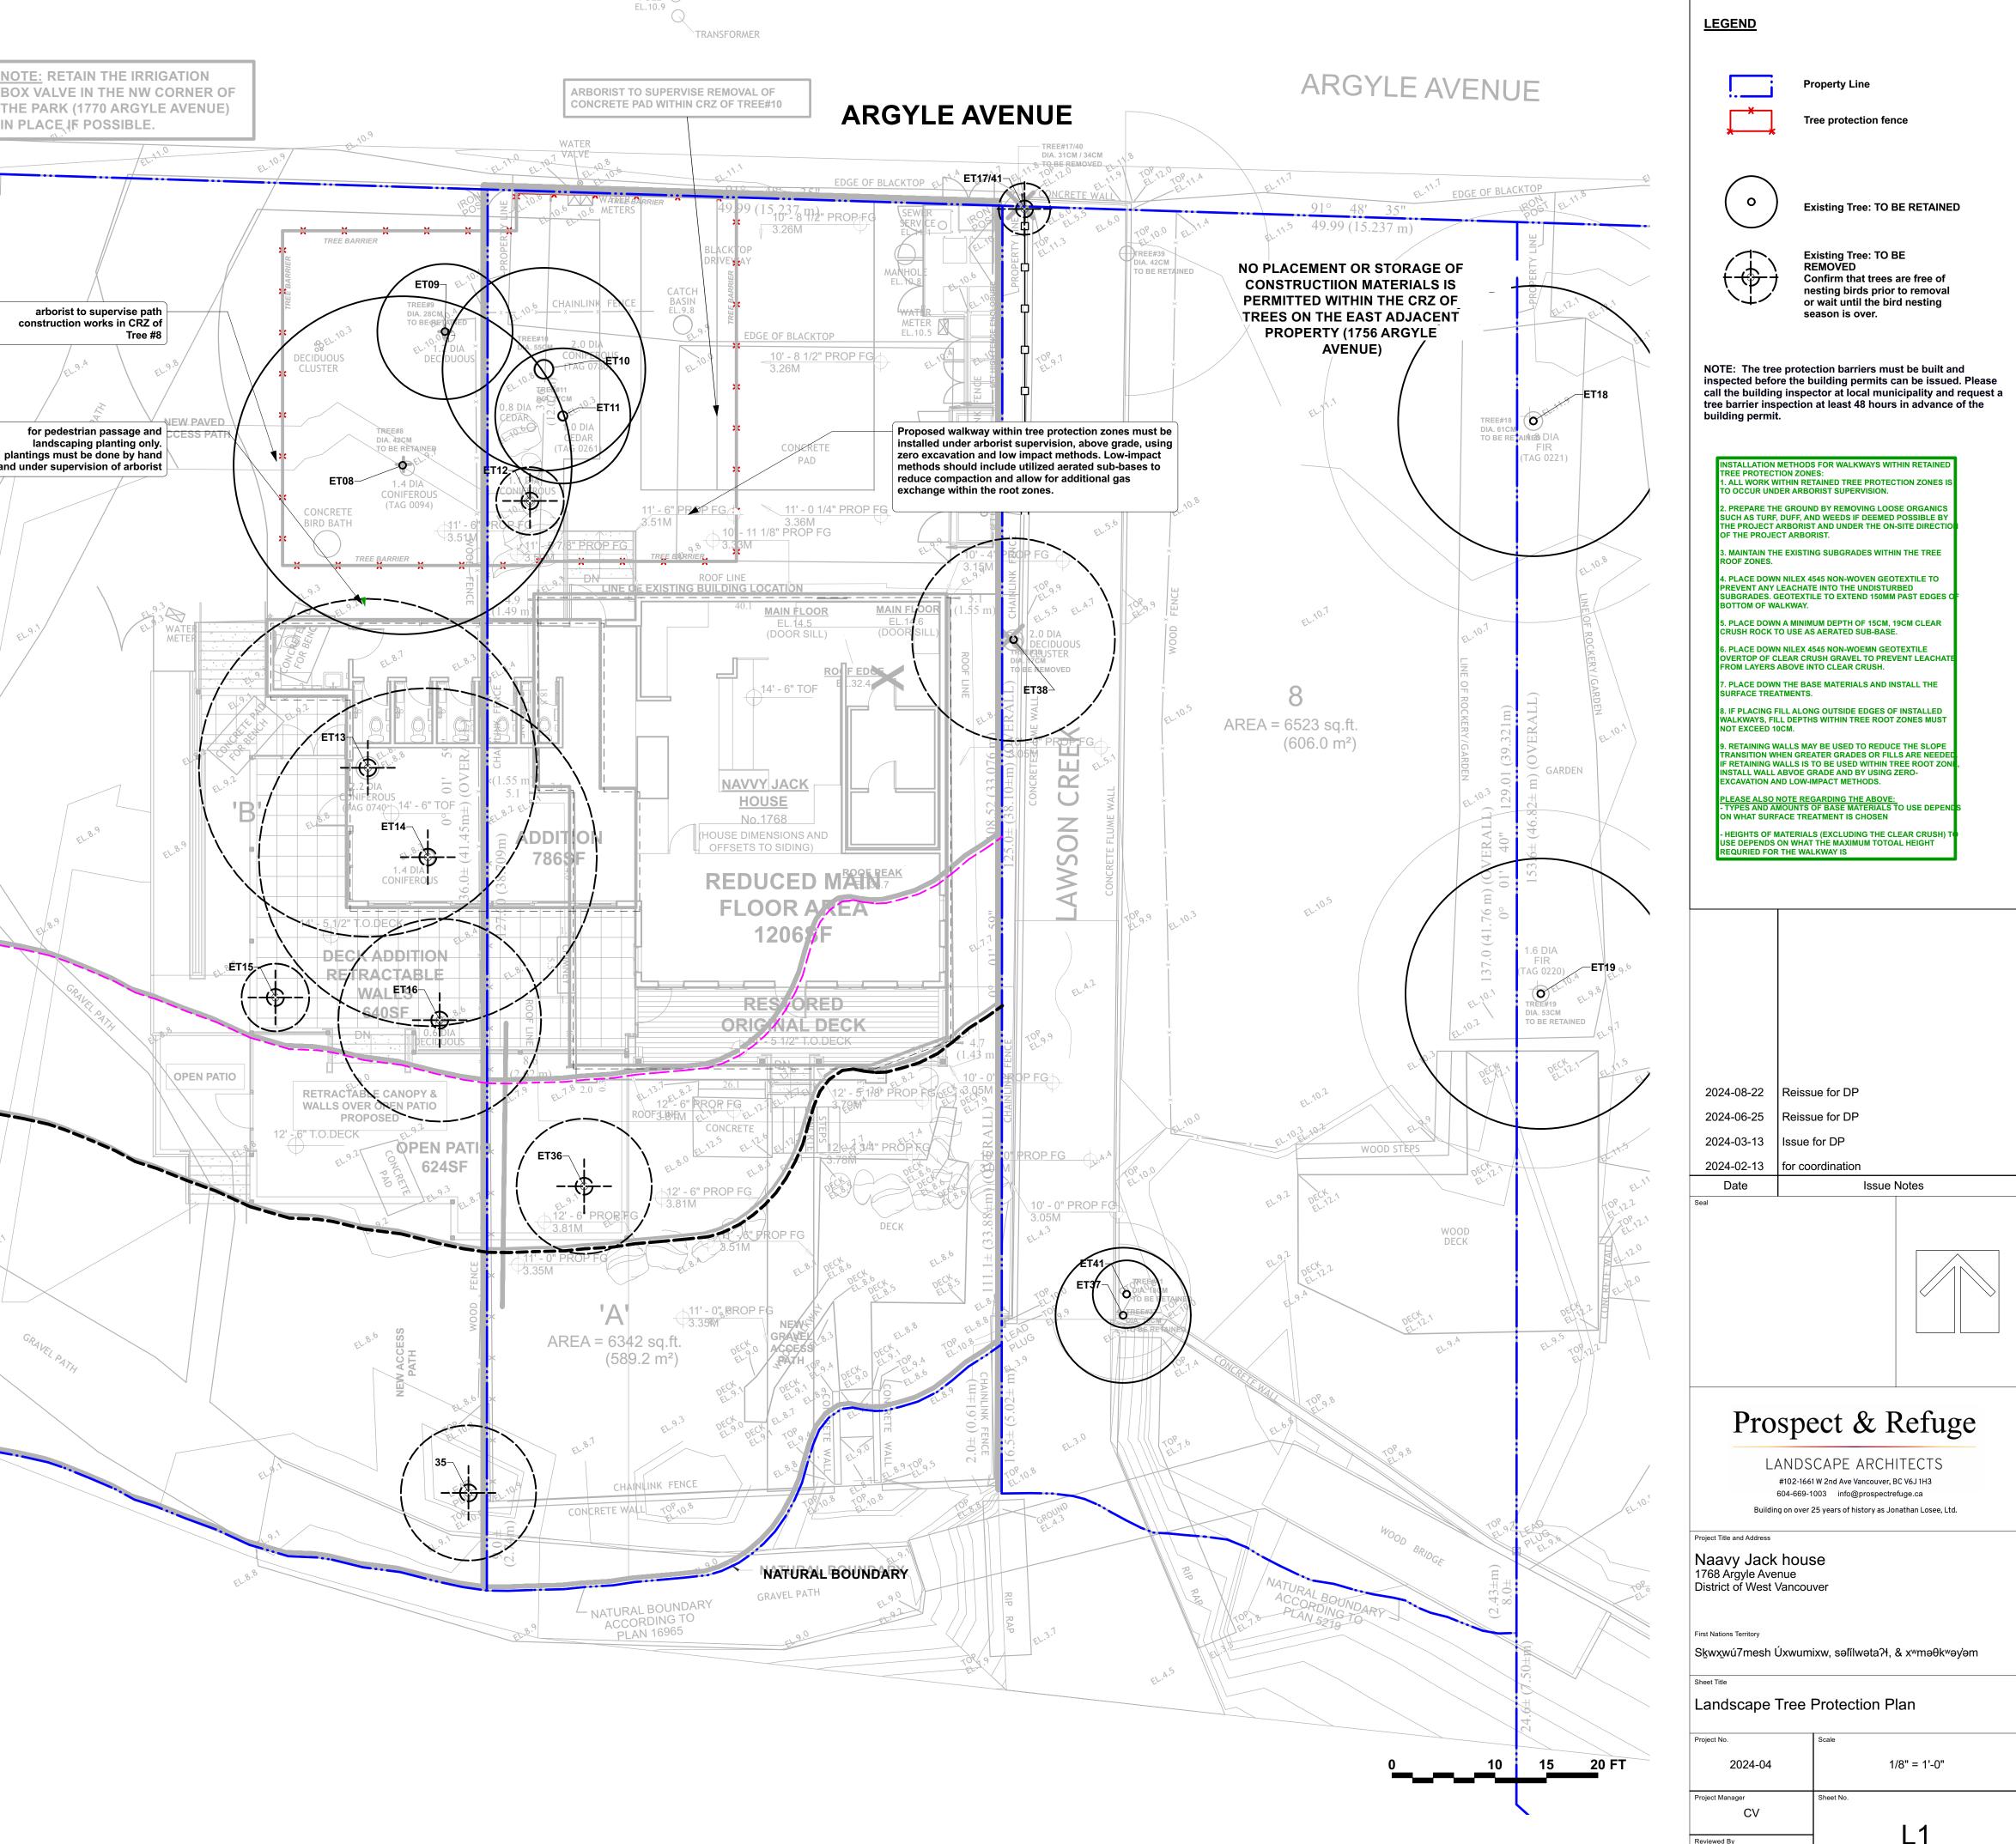

### TREE PROTECTION SPECIFICATIONS

- Subject to any additional specifications imposed by a director, all tree protection barriers that are required to be constructed pursuant to this bylaw must meet the following requirements:
- 1. the tree protection barrier must be 1.2 m in height. 2. 2x4"s must be used for vertical posts, top and bottom rails and cross-bracing (in an "X");
- round, untreated vertical posts may be used with a minimum diameter of 90 mm.
- 3. spacing between vertical posts must be no further apart than 3.7 m on centre.
- 4. the structure must be sturdy with vertical posts driven firmly into the ground. 5. there must be continuous plastic mesh screening (e.g. orange snow fencing).
- 6. signage must be displayed indicating that the area within the protection barrier is a "protection zone" and stating that no encroachment, storage of materials or damage to trees is permitted within the protection zone.
- 7. located at distances based on tree diameter, using the table below:

constructed at the appropriate distance.

| Trunk Diameter (DBH)<br>measured at 1.4 m from the ground | Protection Zone<br>minimum fence distance from the tree |
|-----------------------------------------------------------|---------------------------------------------------------|
| 200 mm                                                    | 1.2 m                                                   |
| 250 mm                                                    | 1.5 m                                                   |
| 300 mm                                                    | 1.8 m                                                   |
| 350 mm                                                    | 2.1 m                                                   |
| 400 mm                                                    | 2.4 m                                                   |
| 450 mm                                                    | 2.7 m                                                   |
| 500 mm                                                    | 3.0 m                                                   |
| 550 mm                                                    | 3.3 m                                                   |
| 600 mm                                                    | 3.6 m                                                   |
| 750 mm                                                    | 4.5 m                                                   |
| 900 mm                                                    | 5.4 m                                                   |
| 1000 mm                                                   | 6.0 m                                                   |

IF THERE ARE OBSTACLES TO INSTALLATION OF TREE PROTECTION BARRIER If the protection zone of any tree is within an existing building, asphalt or accessory building, an independent certified Arborist must be on-site during demolition. The barrier then must be

## TREE PROTECTION

SHARED OWNERSHIP TREES AND NEIGHBOURS' TREES The distance table on the previous page must be used to determine location of tree protection fencing for shared trees and trees on properties adjacent to the development, of any size. Barriers for shared trees and trees on adjacent property must be installed to the property line.

arborist to supervise path construction works in CRZ of

for pedestrian passage and landscaping planting only. plantings must be done by hand and under supervision of arborist

AS

POLE ()