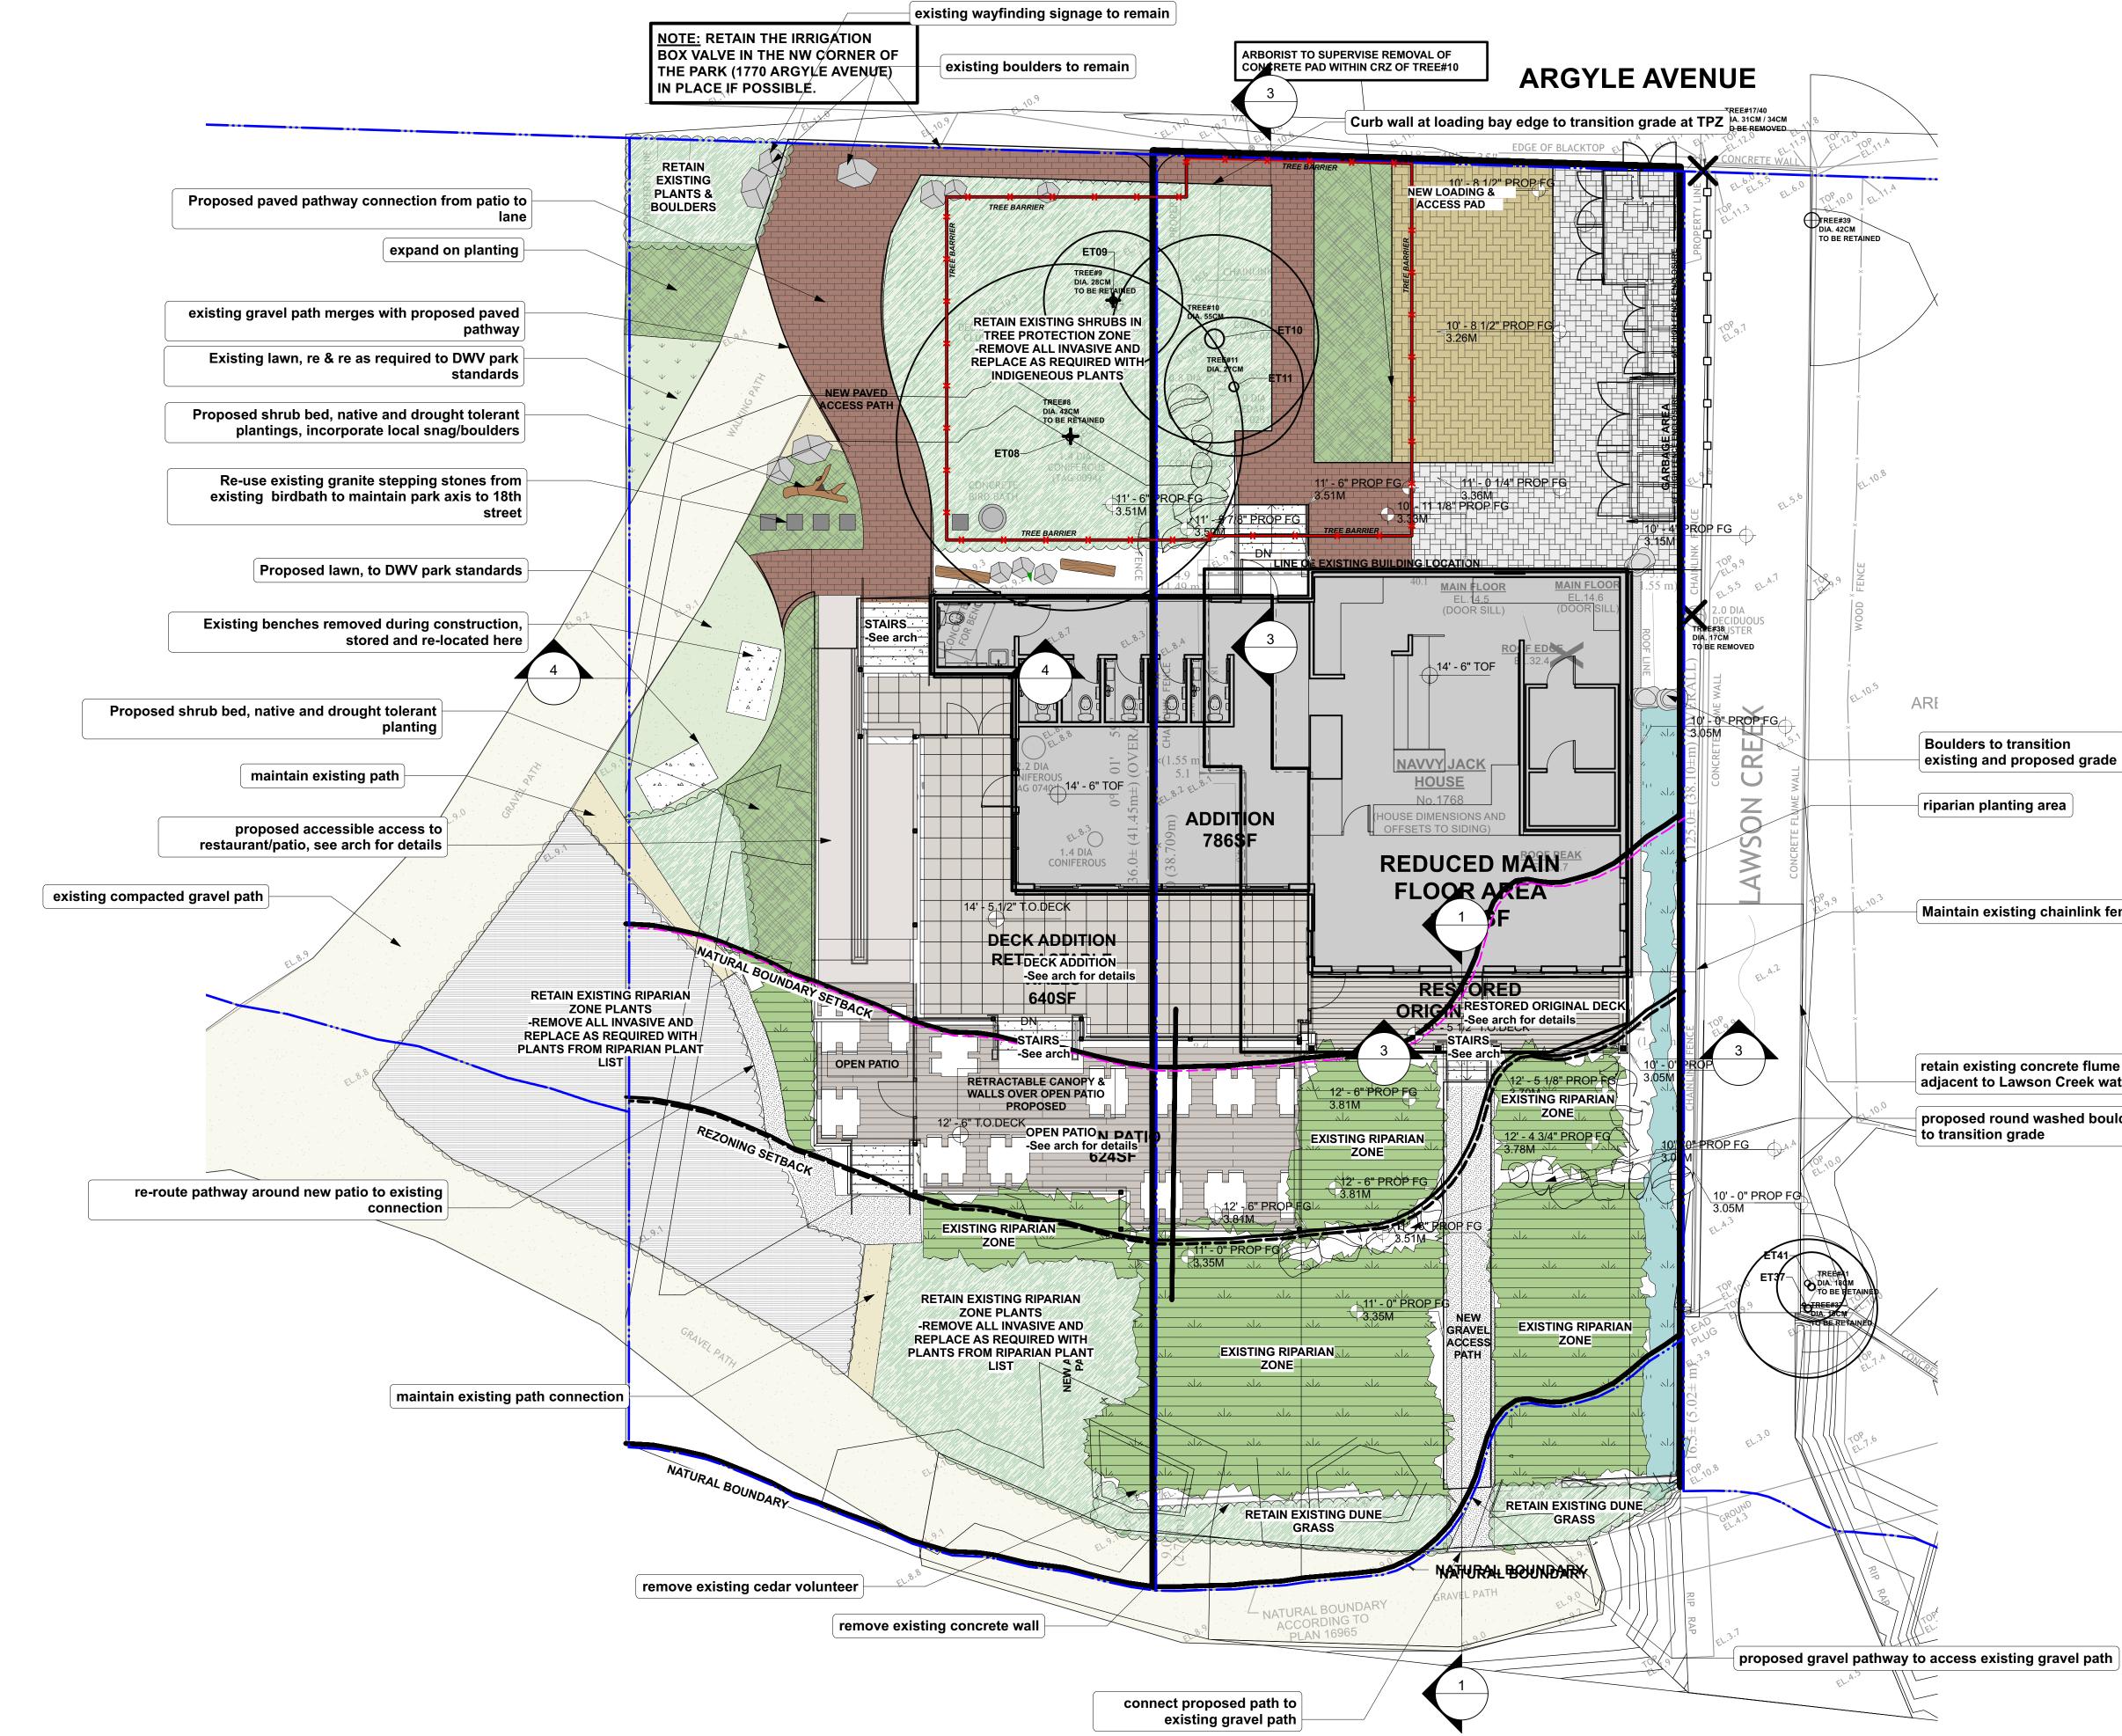

## **LEGEND**

Pavers on grade and in tree protection 2/L-5

**Riparian Planting Area** 

**Existing Riparian Area** 

**Property Line/Natural Boundary** 

Tree protection fence

Natural Boundary Setback

Existing compacted granular

proposed stamped concrete

Permeable Loading Rated Paving

proposed compacted granular path 1/L-5

SOFTSCAPE MATERIALS:

path

3/L-5

4/L-5

Proposed shrub planting - amend existing topsoil with 4" of compost amender

Existing Vegetation including grass, retain and protect, add 50-75mm mulch on grass areas at start of project to kill grass, add max. 200mm growing medium to areas to have additional planting, leave 2m radius around base of tree undisturbed

3. Removal of the tree barriers requires advance coordination and approval by the project arbor

retain existing concrete flume wall adjacent to Lawson Creek waterway

proposed round washed boulders to transition grade