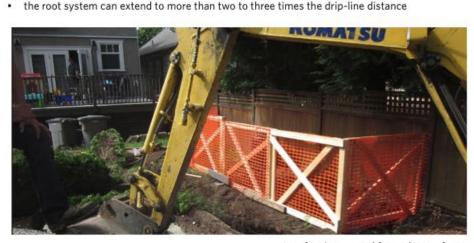

2. Install temporary tree protection fencing as per arborist report or tree protection plan. Maintain the fencing during construction. No storage of materials or equipment, or any other activities are allowed within the protection zone during construction.

3. Removal of the tree barriers requires advance coordination and approval by the project arbor

- Any excavation activities near or within the TPZ should be monitored by a certified arborist. Structures should be designed, and excavation activities undertaken to remove and disturb as little of the rooting zone as possible. All roots greater than 2 cm in diameter should be hand pruned by a Certified Arborist.
- The natural grade of a TPZ should be maintained. Any retaining walls should be designed at heights that maintain the existing grade within 20 cm of its current level. If the grade is altered, it should be raised not reduced in height.
- Compaction of sub grade materials can cause trees to develop shallow rooting systems. This can contribute to long-term pavement damage as roots grow. Minimizing the compaction of subgrade materials by using structural soils or other engineered solutions and increasing the strength of the pavement reduces reliance on the sub-grade for strength.
- If it is not possible to minimize the compaction of sub-grade materials, subsurface barriers should be considered to help direct roots downward into the soil and prevent them from growing directly under the paved surfaces.