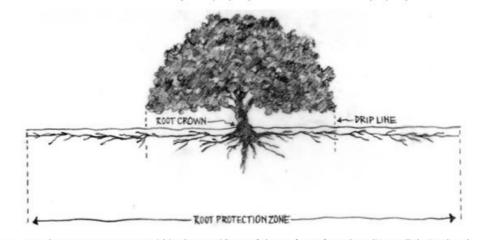

 a tree's root system grows within the top 60 cm of the surface of good quality, well drained and uncompacted soil

tree fencing-wood framed snow fence

BOX VALVE IN THE NW CORNER OF THE PARK (1770 ARGYLE AVENUE) IN PLACE IF POSSIBLE.