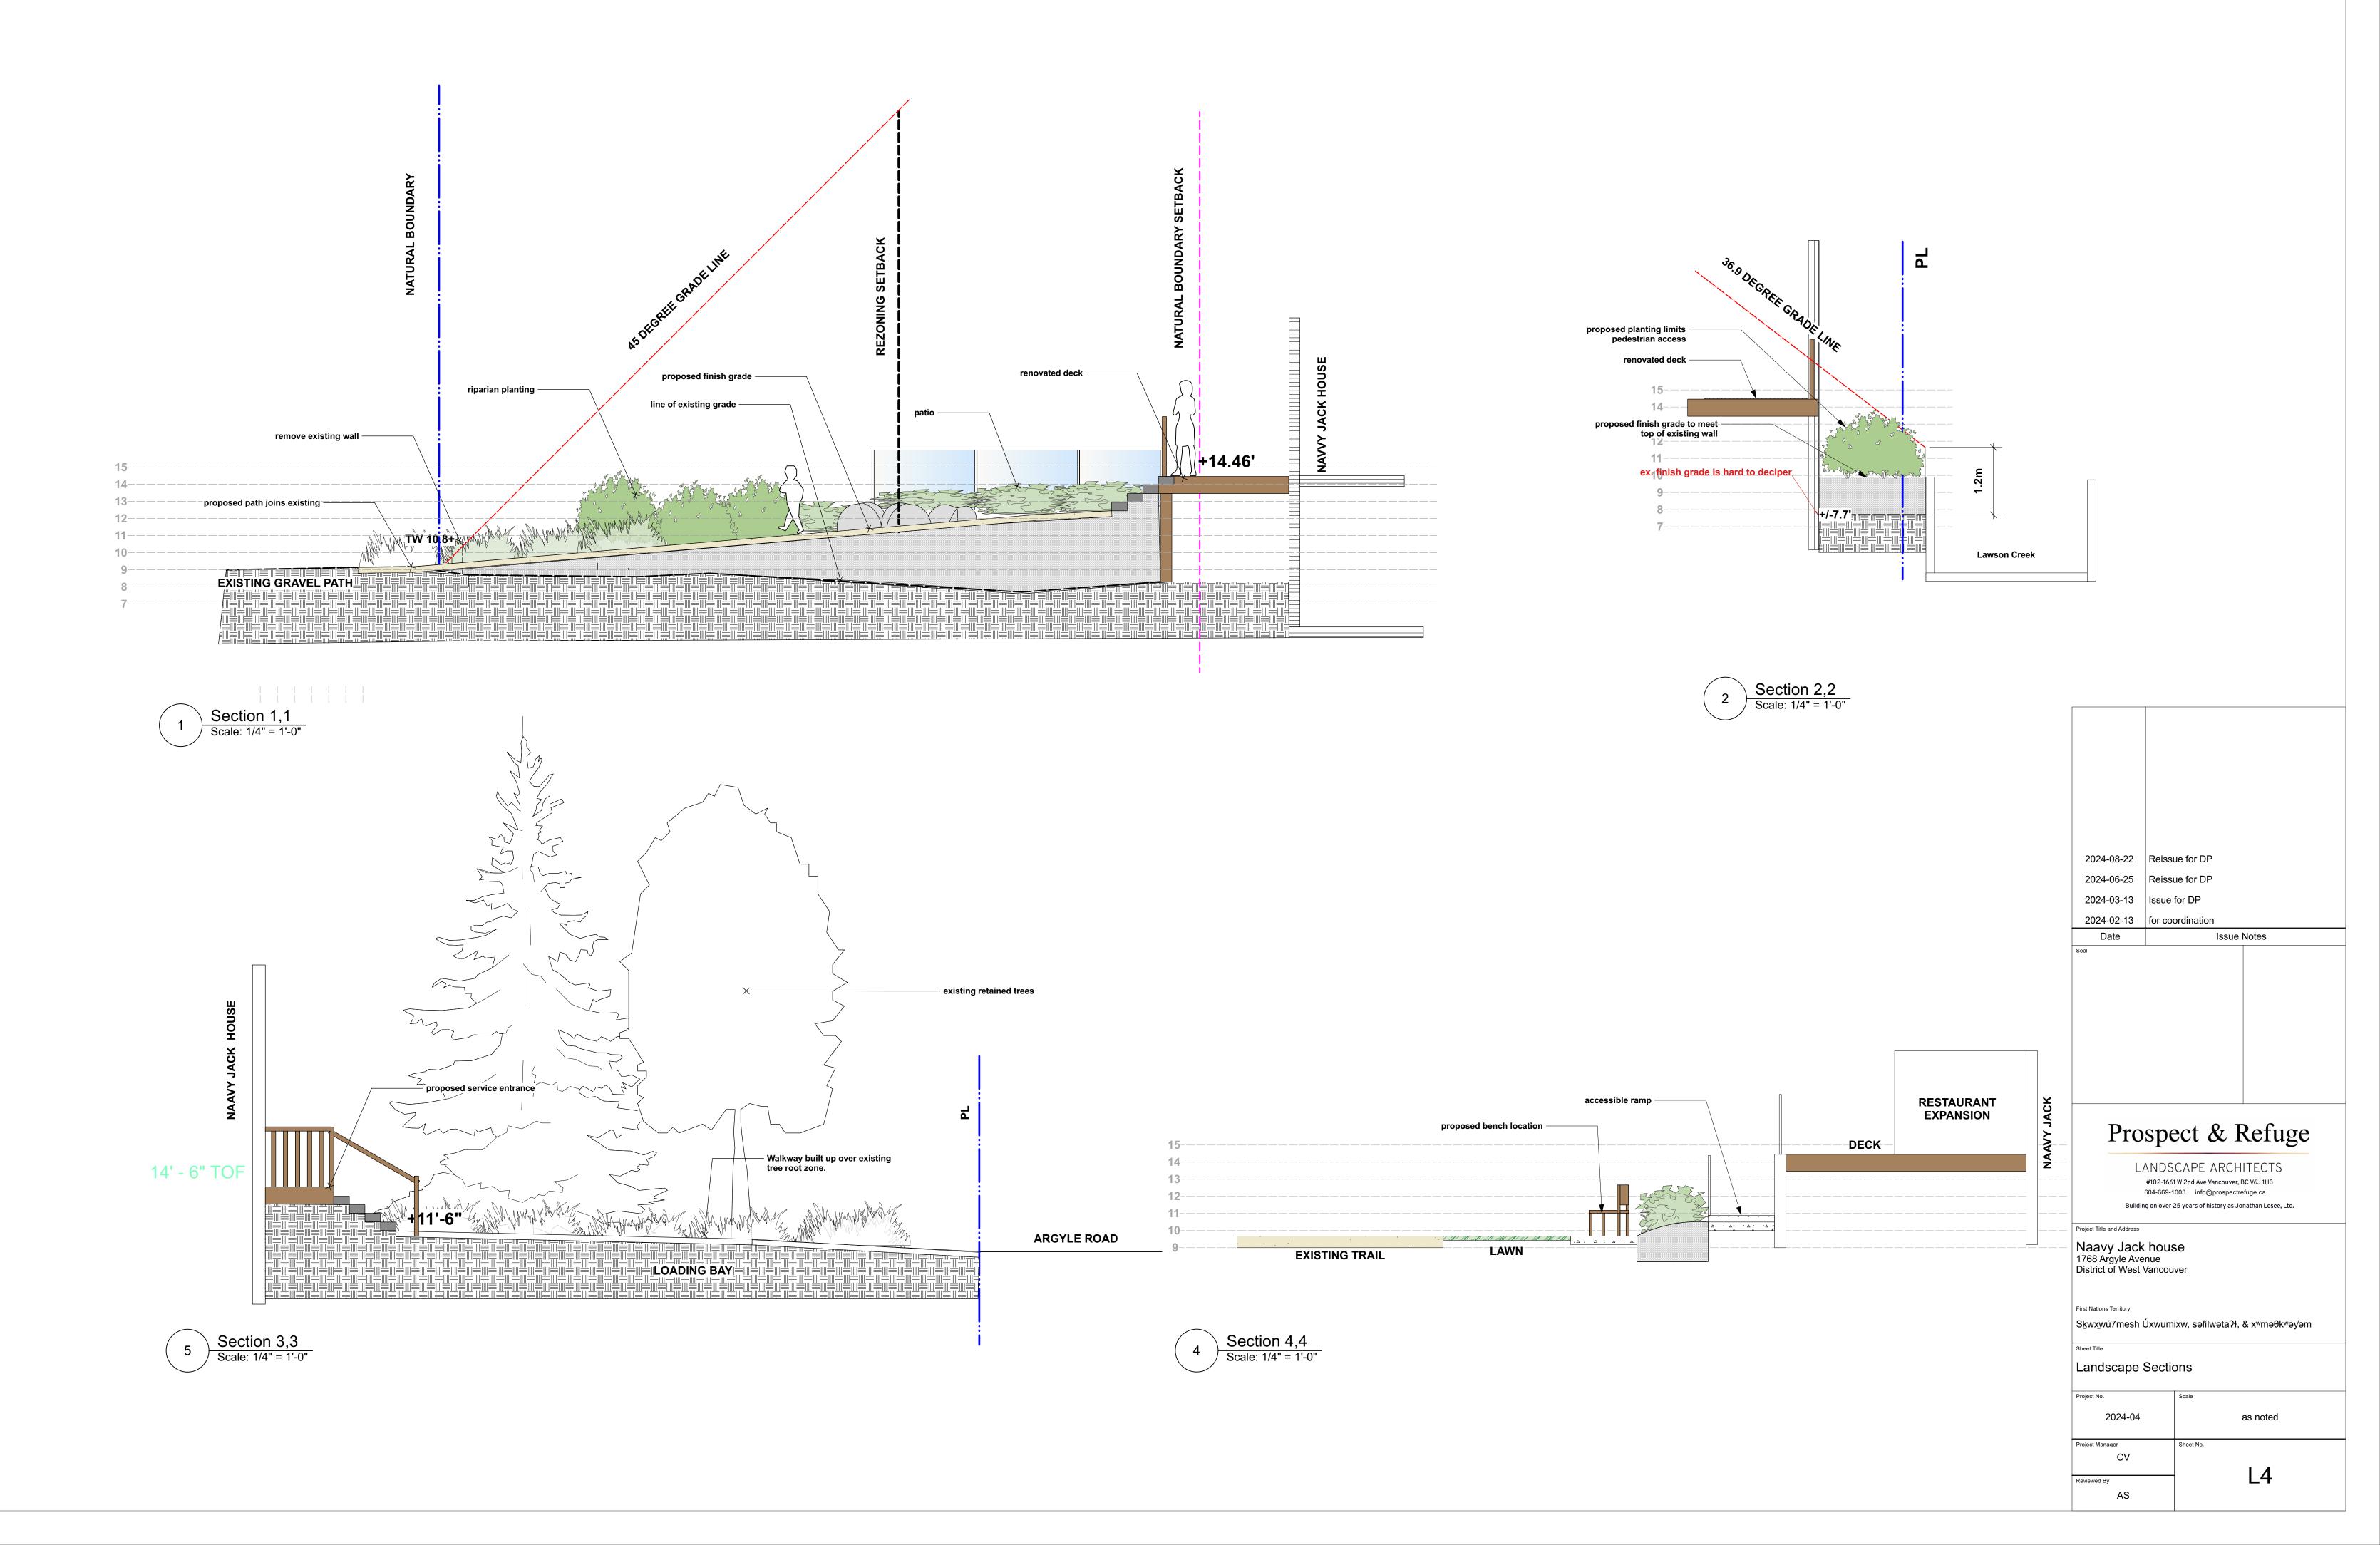

3. Removal of the tree barriers requires advance coordination and approval by the project arbor

retain existing concrete flume wall adjacent to Lawson Creek waterway

proposed round washed boulders to transition grade