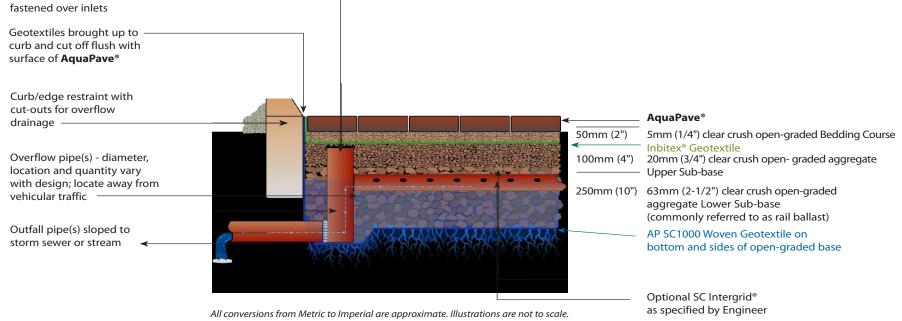

proposed stamped concrete

Permeable Loading Rated Paving

proposed compacted granular path 1/L-5

SOFTSCAPE MATERIALS:

path

3/L-5

4/L-5

Proposed shrub planting - amend existing topsoil with 4" of compost amender