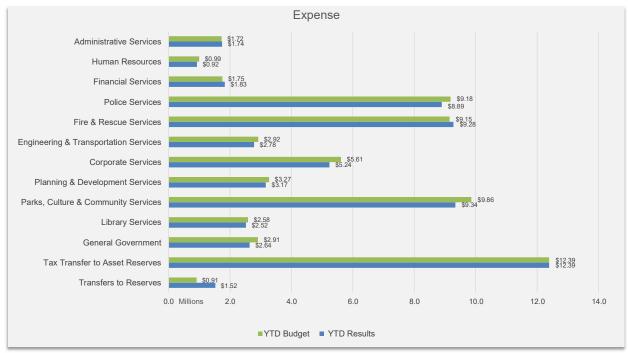

In addition to net revenue increases, the District also experienced expenditure savings. Year to date operating expenditures are below budget in many areas due to labour savings resulting from staff shortages leading to program cancellations and reduced program costs. Savings from timing of invoices received and timing of grants paid also created a temporary positive impact on financial results, but those variances will net out at the year end. The annual forecast is a prediction of financial performance to the end of the year and where there are significant variances, an amendment is proposed in the Five-Year Financial Plan amendment.