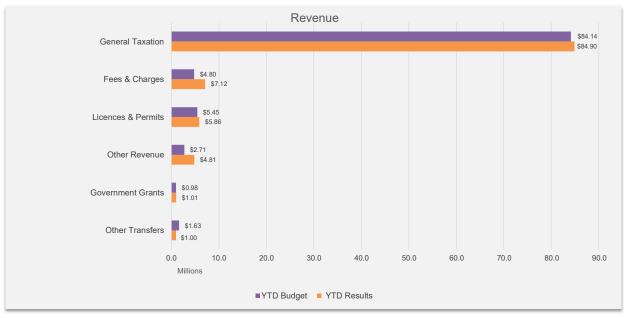

#### **General Fund - Operating Results**

Year to date operating revenues are significantly higher than budget as payments from grants-in-lieu and the Squamish First Nation were received earlier than budgeted. As well, the 2021 lease payments from the Beach House Restaurant and The Boat Shed Group received in 2022 have contributed to the favourable variance. Additionally, the District of West Vancouver ("District") has received greater than anticipated building permit revenue resulting from bylaw changes and a strong housing market at the beginning of this year. Also, the Bank of Canada has increased interest rates several times during the year to respond to inflation; as a result, the District's investment revenue has substantially exceeded the budgeted amount. On the other hand, due to staff shortages, supply chain issues, and continued COVID-19 impacts, the District experienced revenue shortfalls in the areas of third-party work and community services. The Provincial traffic fine revenue sharing grant was also reduced.

# DISTRICT OF WEST VANCOUVER GENERAL FUND RESULTS FOR THE PERIOD ENDING JUNE 30, 2022 GENERAL FUND REVENUE SUMMARY (\$ 000s)

|                                           |            | 2022 January | 1 to June 30    |            | 2022                | Annual Forec                       | ast           | 2022 Annu                    | ıal Budget | 2021                  |       |
|-------------------------------------------|------------|--------------|-----------------|------------|---------------------|------------------------------------|---------------|------------------------------|------------|-----------------------|-------|
|                                           | YTD Result | YTD Budget   | YTD<br>Variance | Variance % | Projected<br>Amount | Projected<br>Variance to<br>Budget | %<br>Variance | Annual<br>Approved<br>Budget | %          | Prior Year<br>Results | Notes |
| GENERAL TAXATION                          |            |              |                 |            |                     |                                    |               |                              |            |                       |       |
| Municipal Taxes                           | 83,833     | 83,636       | 197             | 0.2%       | 83,836              | 200                                | 0.2%          | 83,636                       | 100.2%     | 79,987                | 1     |
| Specified Area                            | 506        | 506          | 0               | 0.0%       | 506                 | 0                                  | 0.0%          | 506                          | 100.0%     | 506                   |       |
| Grants-in-Lieu                            | 563        | 0            | 563             |            | 1,110               | 48                                 | 4.5%          | 1,062                        | 53.0%      | 695                   | 2     |
|                                           | 84,902     | 84,142       | 761             | 0.9%       | 85,452              | 248                                | 0.3%          | 85,204                       | 99.6%      | 81,188                |       |
| FEES AND CHARGES                          |            |              |                 |            |                     |                                    |               |                              |            |                       |       |
| Police                                    | 72         | 98           | (26)            | -26.4%     | 165                 | (30)                               | -15.6%        | 195                          | 36.8%      | 82                    | 3     |
| Engineering & Transportation Services     | 130        | 287          | (157)           |            | 364                 | (210)                              | -36.6%        | 574                          | 22.7%      | 367                   | 4     |
| Parks, Culture & Community Services       | 3,964      | 4,128        | (164)           | -4.0%      | 8,224               | (571)                              | -6.5%         | 8,795                        | 45.1%      | 2,448                 | 5     |
| Library                                   | 30         | 12           | 18              | 143.7%     | 26                  | 0                                  | 0.0%          | 26                           | 117.1%     | 30                    |       |
| First Nations                             | 2,612      | 0            | 2,612           |            | 2,612               | (8)                                | -0.3%         | 2,620                        | 99.7%      | 2,624                 | 6     |
| Fire & Rescue Services                    | 64         | 97           | (33)            | -34.4%     | 138                 | (57)                               | -29.0%        | 195                          | 32.8%      | 123                   | 7     |
| Parking Tickets                           | 122        | 93           | 30              | 32.2%      | 163                 | (22)                               | -12.0%        | 185                          | 66.0%      | 92                    | 8     |
| Vehicle Towing                            | (3)        | 0            | (3)             |            | 0                   | (10)                               | -100.0%       | 10                           | -26.3%     | 16                    |       |
| General Administration & Finance Fees     | 127        | 81           | 45              |            | 165                 | 2                                  | 1.2%          | 163                          | 77.7%      | 84                    |       |
|                                           | 7,119      | 4,796        | 2,322           | 48.4%      | 11,856              | (906)                              | -7.1%         | 12,762                       | 55.8%      | 5,865                 | _     |
| LICENCES AND PERMITS                      |            |              |                 |            |                     |                                    |               |                              |            |                       |       |
| Business Licences                         | 1,369      | 1,448        | (79)            | -5.5%      | 1,464               | 0                                  | 0.0%          | 1,464                        | 93.5%      | 1,379                 |       |
| Inspection Permits                        | 3,643      | 3,223        | 420             | 13.0%      | 5,818               | 815                                | 16.3%         | 5,003                        | 72.8%      | 2,829                 | 10    |
| Other Permits/Licences                    | 850        | 775          | 75              | 9.7%       | 1,575               | 139                                | 9.7%          | 1,436                        | 59.2%      | 871                   | 11    |
|                                           | 5,862      | 5,446        | 416             | 7.6%       | 8,856               | 954                                | 12.1%         | 7,902                        | 74.2%      | 5,078                 |       |
| OTHER REVENUE                             |            |              |                 |            |                     |                                    |               |                              |            |                       |       |
| Administration Fees (TransLink/Utilities) | 626        | 616          | 10              | 1.6%       | 1,251               | 20                                 | 1.6%          | 1,231                        | 50.8%      | 611                   |       |
| Interest on Investments                   | 1,676      | 299          | 1,378           | 461.1%     | 4,086               | 2,700                              | 194.8%        | 1,386                        | 121.0%     | 1,309                 | 12    |
| Tax Penalties & Interest                  | 47         | 26           | 21              | 80.3%      | 1,060               | 0                                  | 0.0%          | 1,060                        | 4.4%       | 71                    | 13    |
| Library Contributions                     | 0          | 0            | 0               |            | 247                 | 0                                  | 0.0%          | 247                          | 0.0%       | 0                     |       |
| Taylor Way Lease                          | 303        | 289          | 14              | 4.7%       | 303                 | 14                                 | 4.7%          | 289                          | 104.7%     | 292                   |       |
| Lease & Rentals                           | 1,434      | 1,032        | 402             |            | 2,402               | 260                                | 12.1%         | 2,142                        | 66.9%      | 1,084                 | 14    |
| Miscellaneous                             | 728        | 449          | 280             |            | 1,600               | 363                                | 29.3%         | 1,237                        | 58.9%      | 831                   |       |
|                                           | 4,814      | 2,710        | 2,104           | 77.7%      | 10,949              | 3,356                              | 44.2%         | 7,592                        | 63.4%      | 4,197                 | _     |
| GOVERNMENT GRANTS                         |            |              |                 |            |                     |                                    |               |                              |            |                       |       |
| Provincial Revenue Sharing                | 670        | 830          | (160)           | -19.3%     | 680                 | (150)                              | -18.1%        | 830                          | 80.7%      | 829                   | 16    |
| Library                                   | 72         | 96           | (24)            | -24.8%     | 149                 | 0                                  | 0.0%          | 149                          | 48.2%      | 106                   | 17    |
| Other                                     | 265        | 50           | 215             | 429.5%     | 499                 | 188                                | 60.6%         | 311                          | 85.2%      | 279                   | 18    |
|                                           | 1,007      | 976          | 31              | 3.2%       | 1,329               | 38                                 | 3.0%          | 1,290                        | 78.0%      | 1,215                 | _     |
| OTHER TRANSFERS                           |            |              |                 |            |                     |                                    |               |                              |            |                       |       |
| Transfer In from Reserves                 | 1,000      | 1,626        | (626)           | -38.5%     | 8,219               | 3,077                              | 59.8%         | 5,142                        | 19.5%      | 985                   | 19    |
|                                           | 1,000      | 1,626        | (626)           | -38.5%     | 8,219               | 3,077                              | 59.8%         | 5,142                        | 19.5%      | 985                   |       |
|                                           |            |              |                 |            |                     |                                    |               |                              |            |                       | -     |
| TOTAL REVENUE                             | 104,704    | 99,696       | 5,008           | 5.0%       | 126,660             | 6,768                              | 5.6%          | 119,892                      | 87.3%      | 98,529                |       |
|                                           |            |              |                 |            |                     |                                    |               |                              |            |                       | :     |