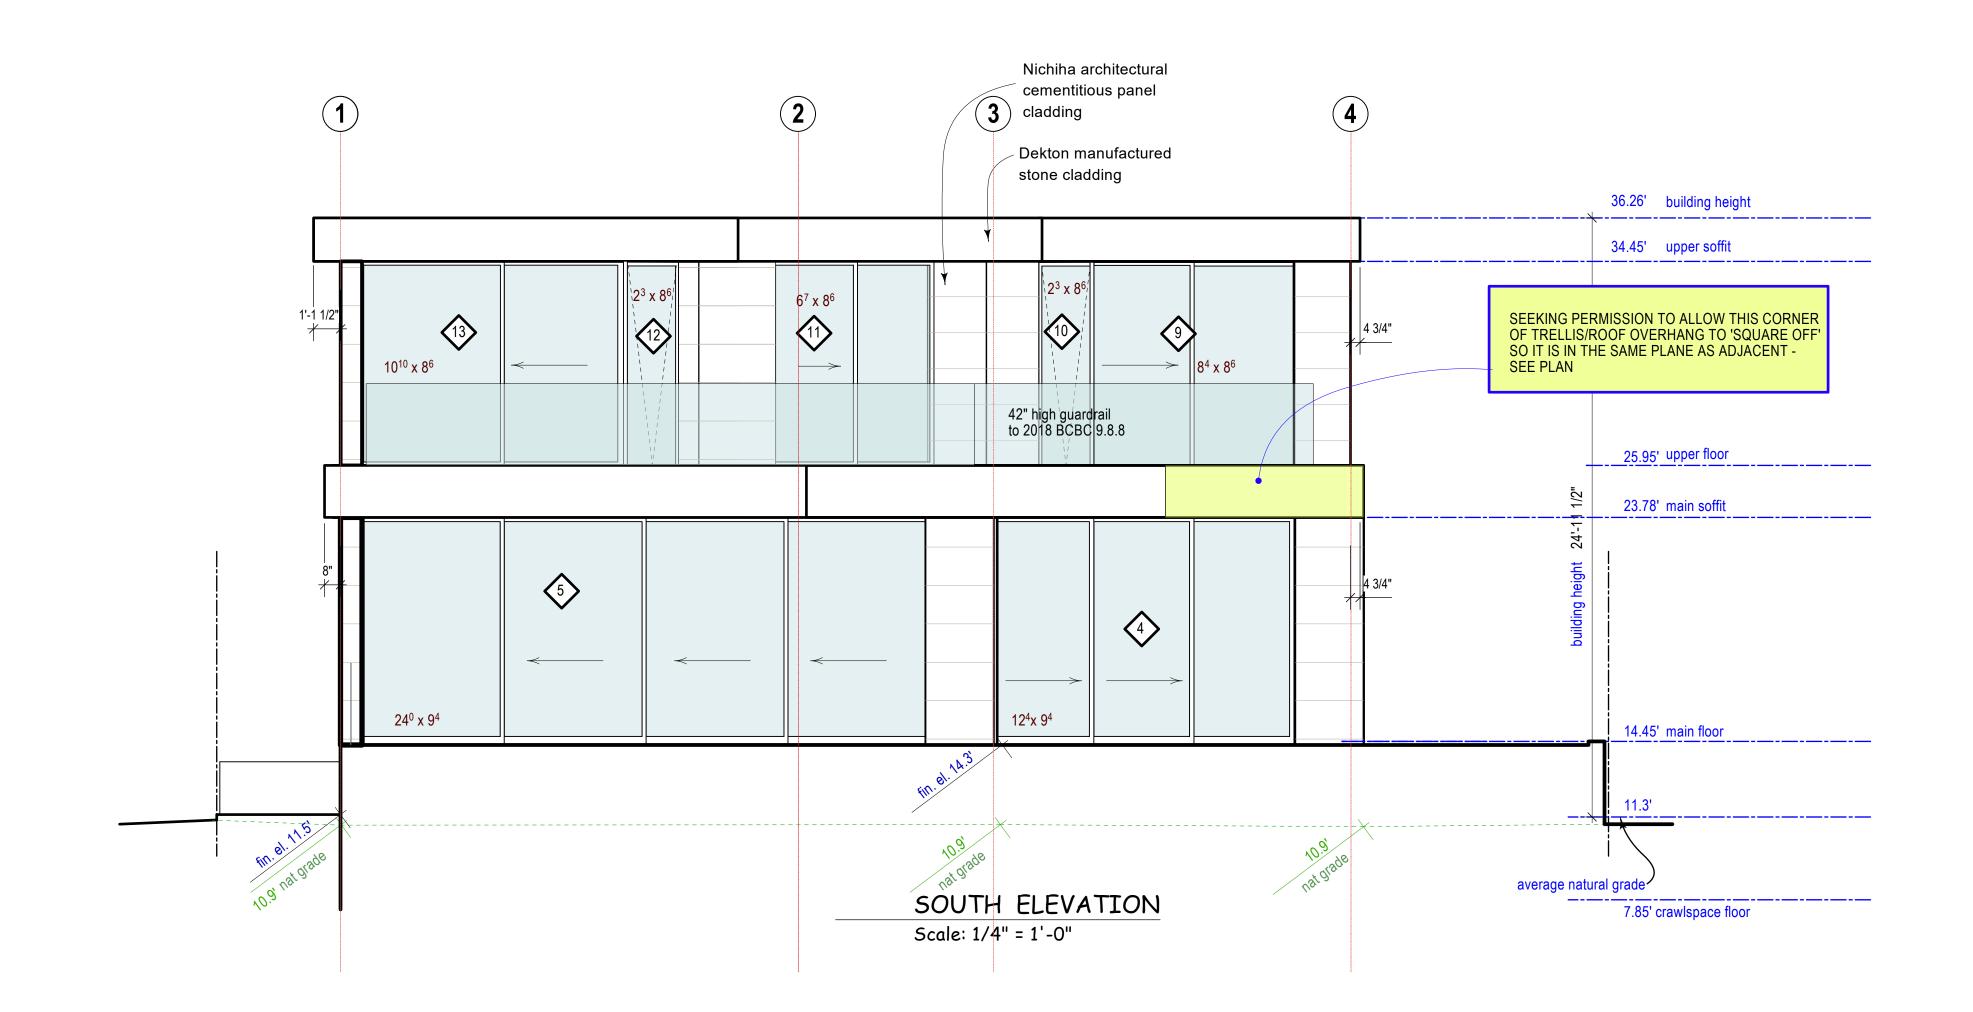

## SOUTH AND EAST ELEVATIONS

| Scale: 1/4" = | : 1'-0" |  |  |
|---------------|---------|--|--|
|               |         |  |  |
|               |         |  |  |
|               |         |  |  |
|               |         |  |  |