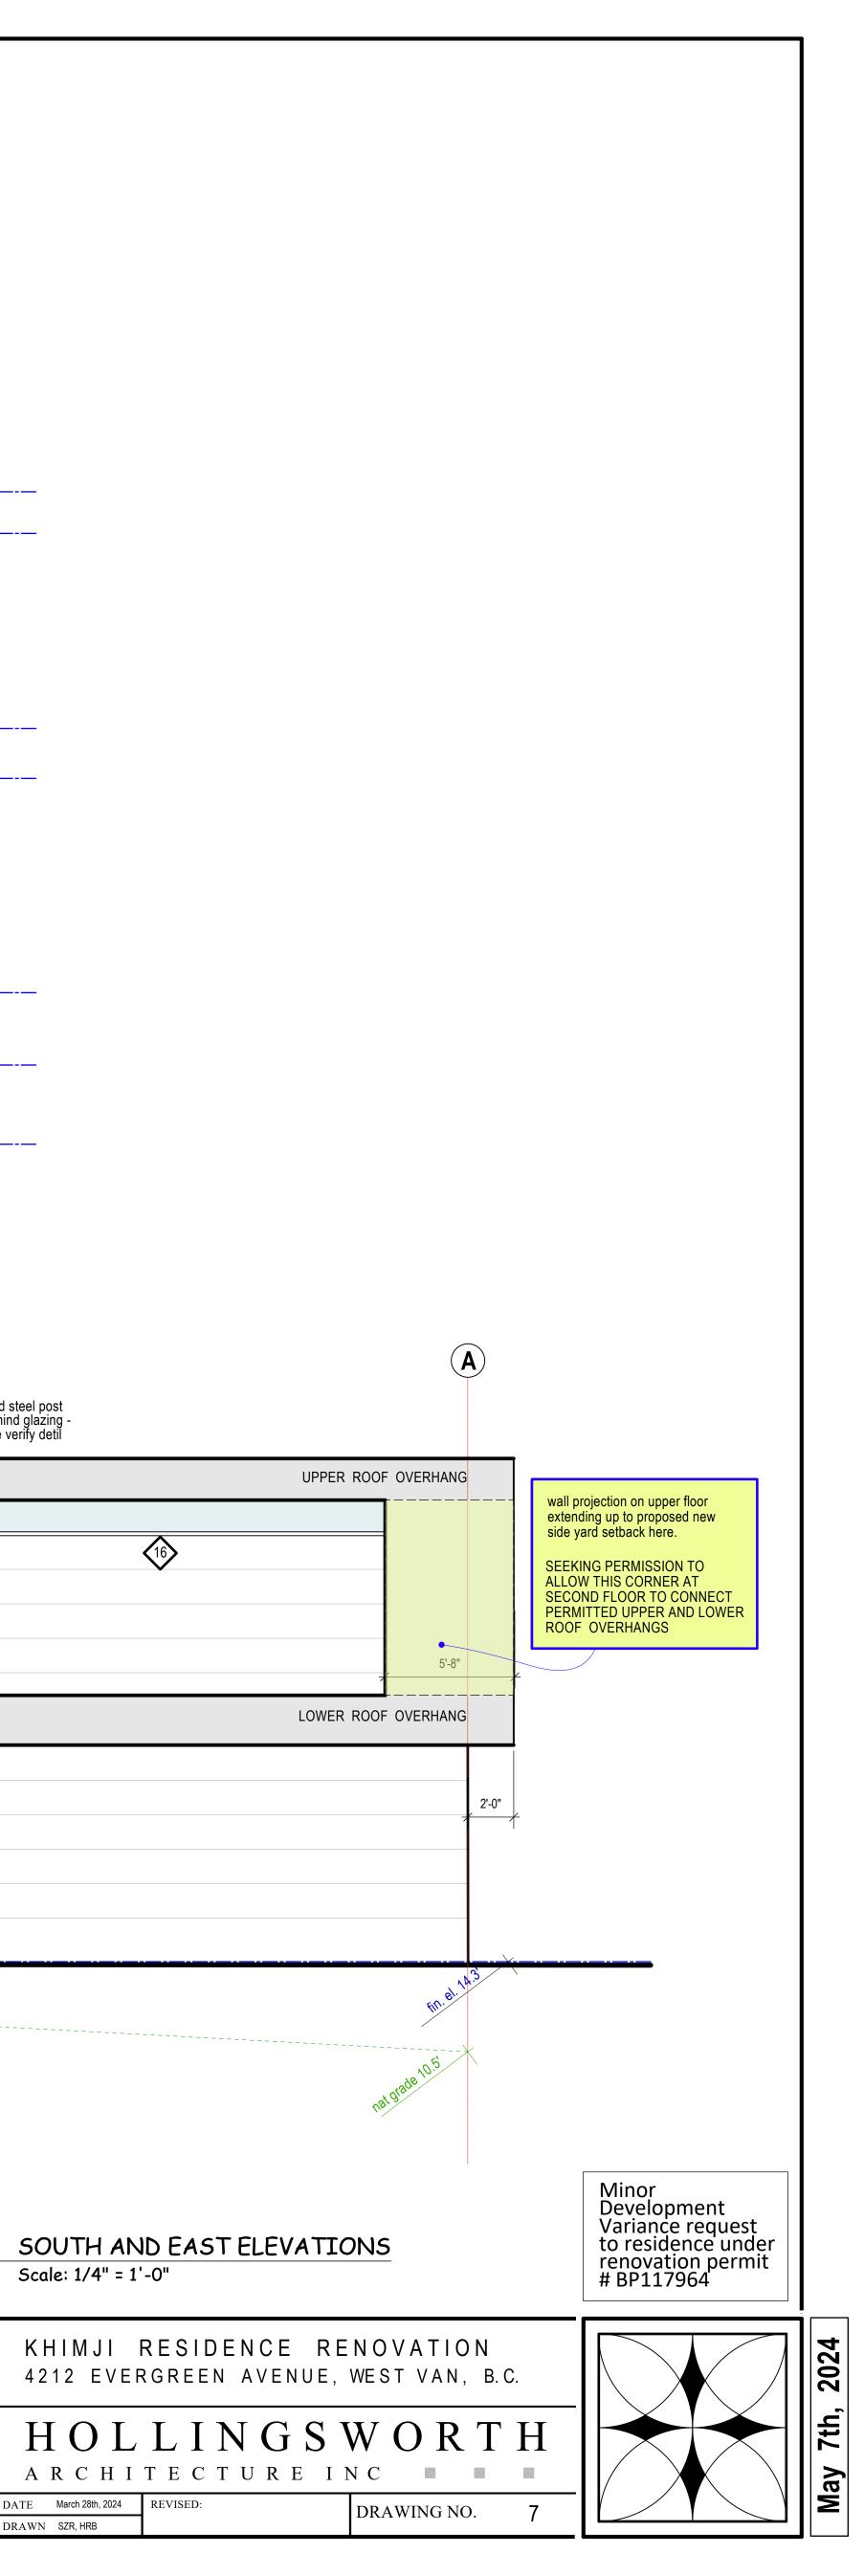

## SOUTH AND EAST ELEVATIONS

| Scale: 1/4" = | : 1'-0" |  |  |
|---------------|---------|--|--|
|               |         |  |  |
|               |         |  |  |
|               |         |  |  |
|               |         |  |  |