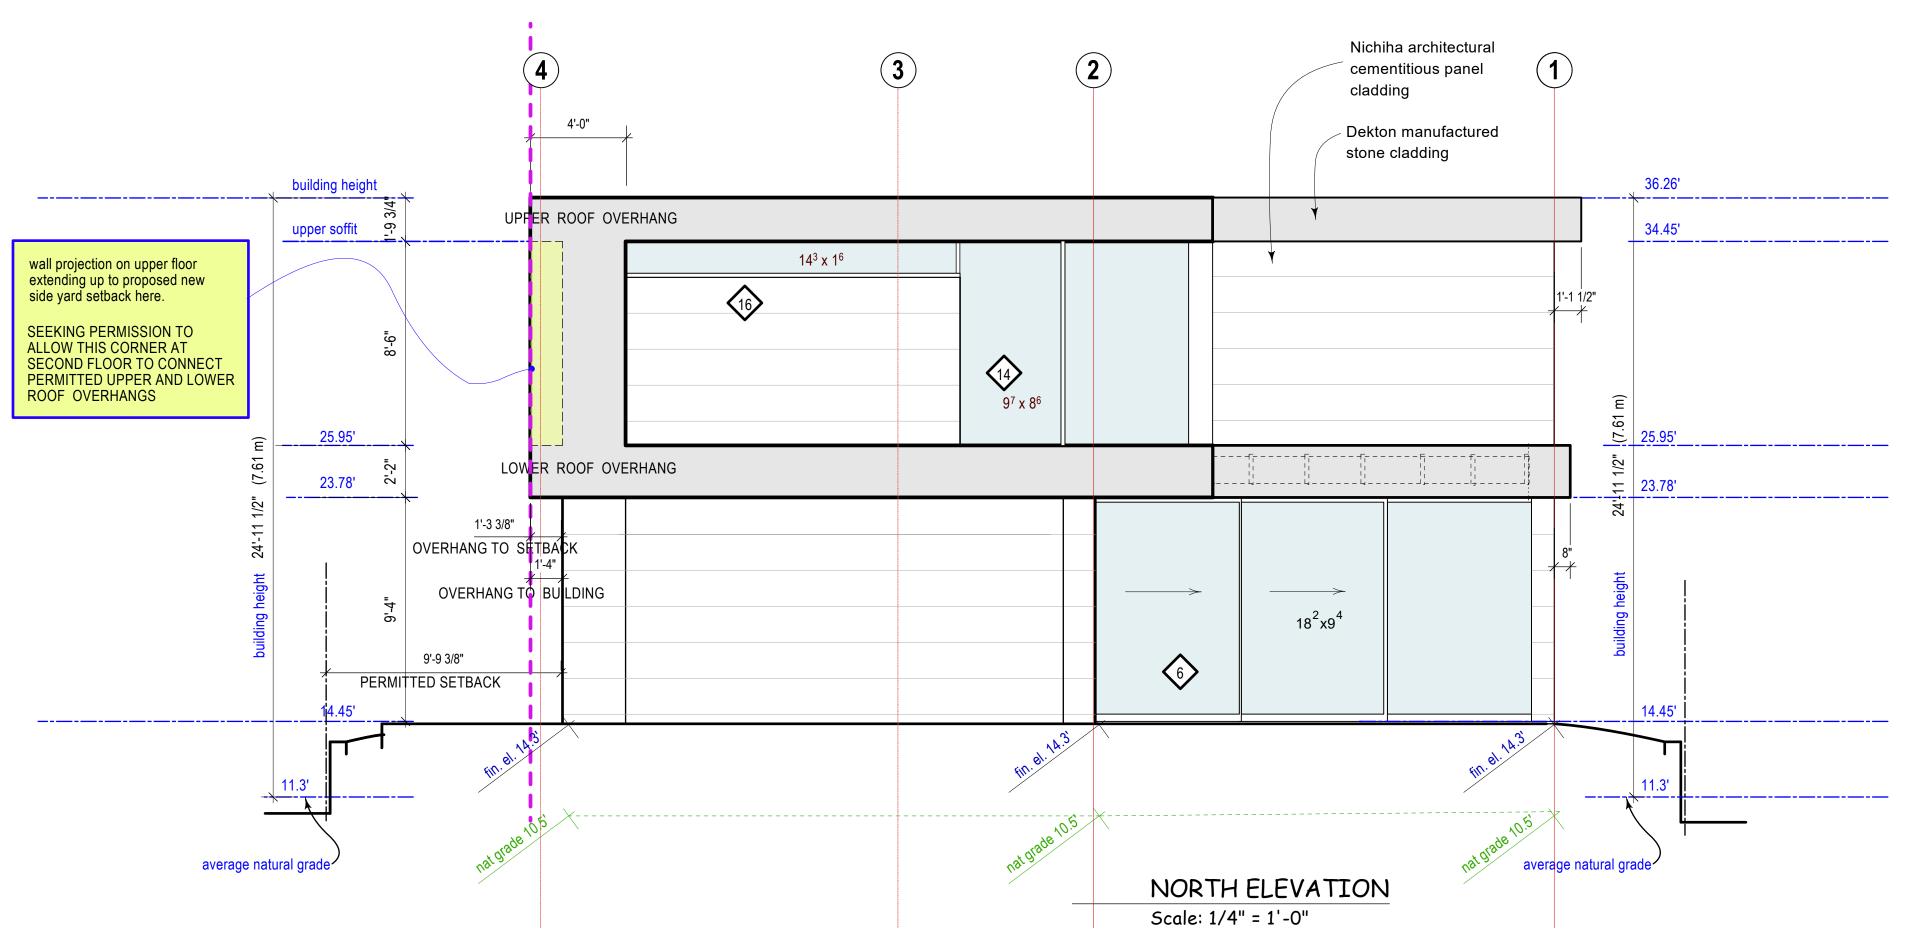

ROOF 33.9

| THIS DRAWING INCLUDING THE PRINCIPLES OF DESIGN AND CONCEPT, IS THE PROPERTY AND COPYRIGHT<br>OF AND IS SUBMITTED BY HOLLINGSWORTH ARCHITECTURE INC. WITH THE AGREEMENT THAT IT IS NOT TO<br>BE REPRODUCED, COPIED OR LOANED IN WHOLE OR IN PART. THIS DOCUMENT IS AN INSTRUMENT OF<br>SERVICE. COPYRIGHT AND OWNERSHIP OF THE DESIGN AND DRAWING ARE THE PROPERTY OF<br>HOLLINGSWORTH ARCHITECTURE INC. THIS DRAWING IS NOT TO BE USED IN ANY MANNER THAT MAY<br>CONSTITUTE A DETRIMENT DIRECTLY OR INDIRECTLY TO HOLLINGSWORTH ARCHITECTURE INC. | KHIMJI RESIDENCE RENOVATIO<br>4212 EVERGREEN AVENUE, WEST VAN, |
|----------------------------------------------------------------------------------------------------------------------------------------------------------------------------------------------------------------------------------------------------------------------------------------------------------------------------------------------------------------------------------------------------------------------------------------------------------------------------------------------------------------------------------------------------|----------------------------------------------------------------|
| ACCEPTANCE OF THIS DRAWING WILL BE CONSTRUED AS AN AGREEMENT AND ACCEPTANCE OF THE HOUSE AFOREMENTIONED CONDITIONS.<br>AFOREMENTIONED CONDITIONS.<br>THIS DRAWING SHALL NOT BE SCALED.                                                                                                                                                                                                                                                                                                                                                             | HOLLINGSWOR                                                    |
| THE GENERAL CONTRACTOR SHALL VERIFY ALL DIMENSIONS, DATUMS AND LEVELS PRIOR TO<br>COMMENCEMENT OF WORK.                                                                                                                                                                                                                                                                                                                                                                                                                                            | ARCHITECTURE INC                                               |
| REPORT ANY ERRORS OR OMMISSIONS TO THE ARCHITECT IMMEDIATELY.                                                                                                                                                                                                                                                                                                                                                                                                                                                                                      | DATE March 28th, 2024 REVISED: DRAWING NO                      |