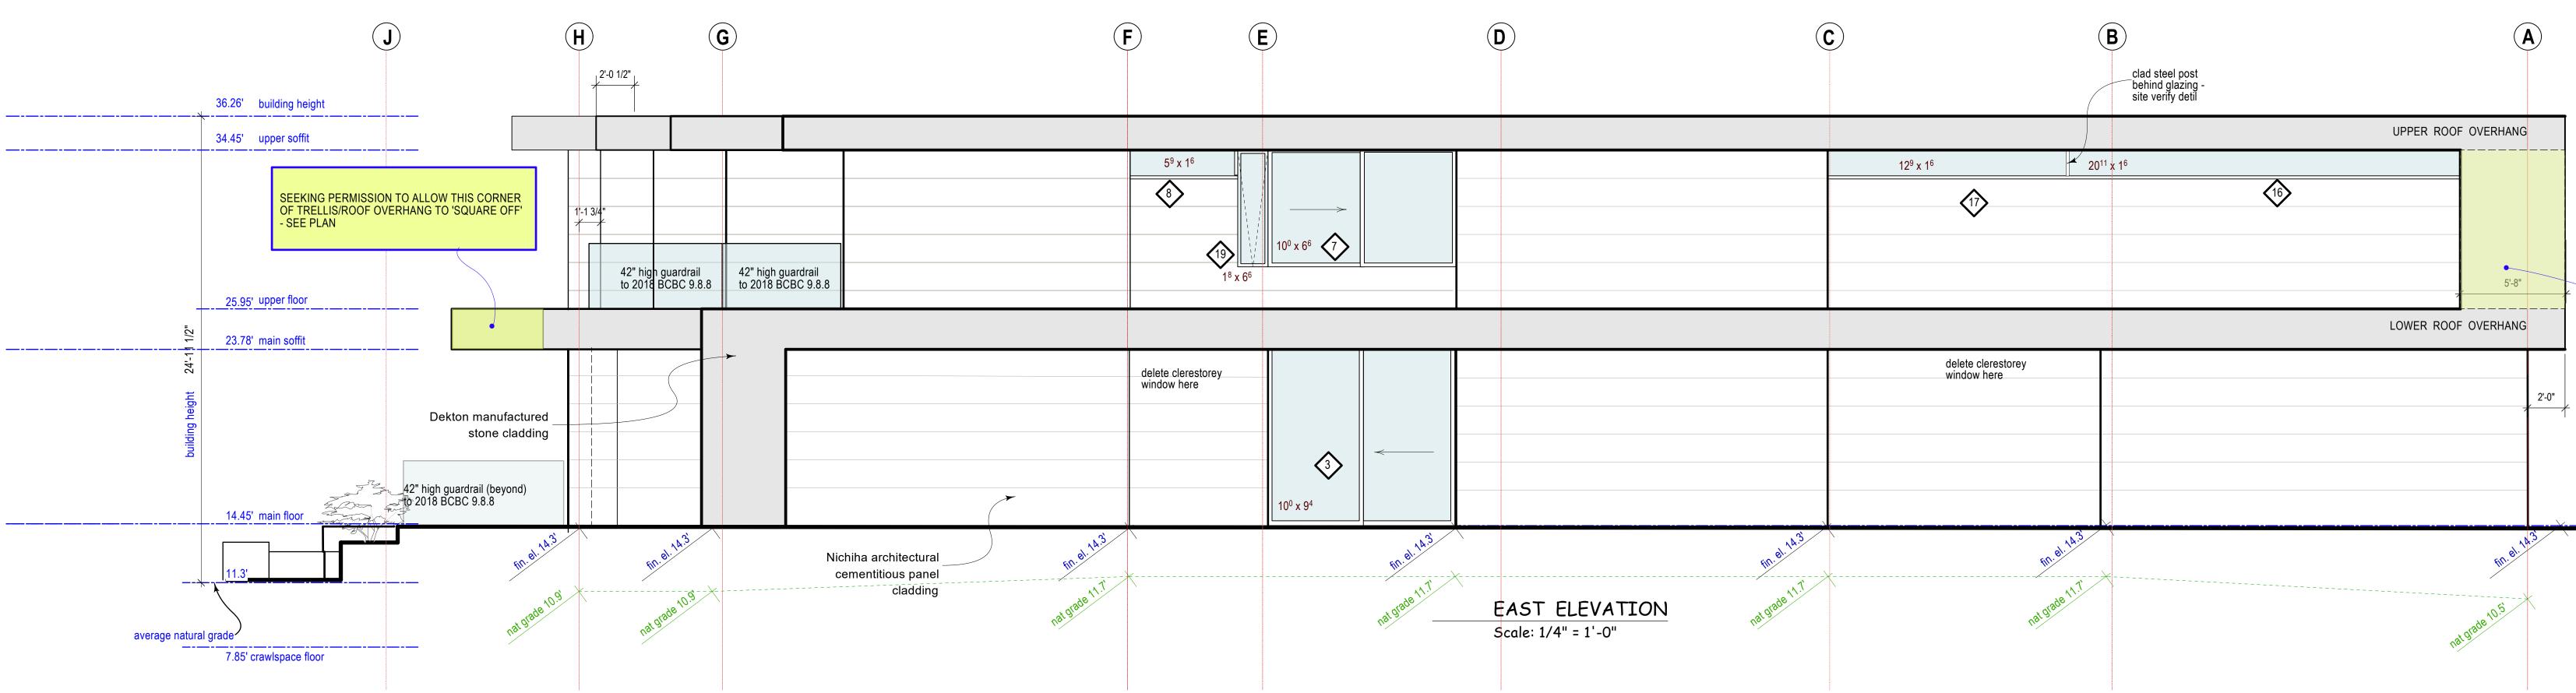

## SOUTH AND EAST ELEVATIONS

| Scale: 1/4" = | : 1'-0" |  |  |
|---------------|---------|--|--|
|               |         |  |  |
|               |         |  |  |
|               |         |  |  |
|               |         |  |  |