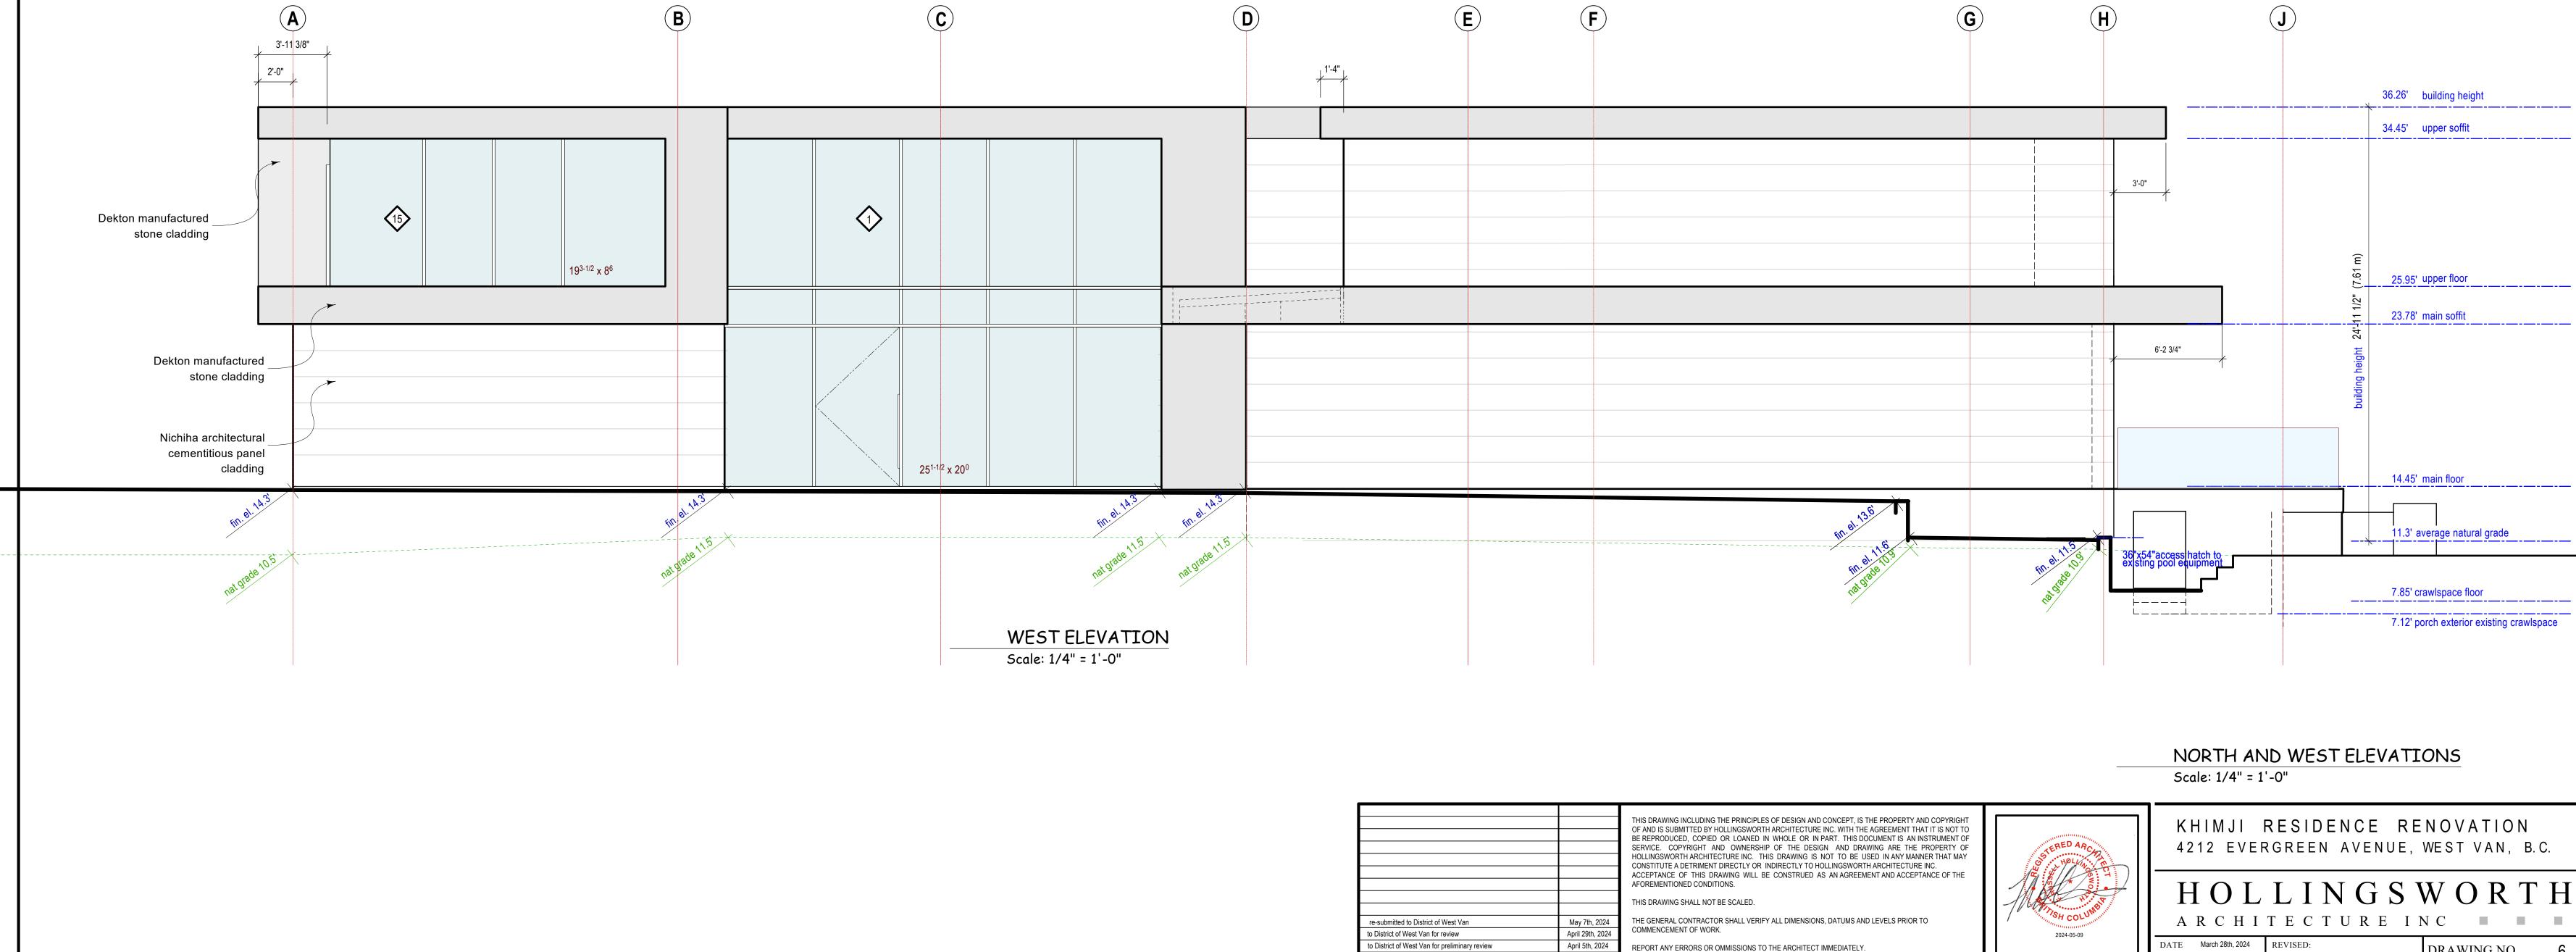

## SOUTH AND EAST ELEVATIONS

| Scale: 1/4" = | : 1'-0" |  |  |
|---------------|---------|--|--|
|               |         |  |  |
|               |         |  |  |
|               |         |  |  |
|               |         |  |  |