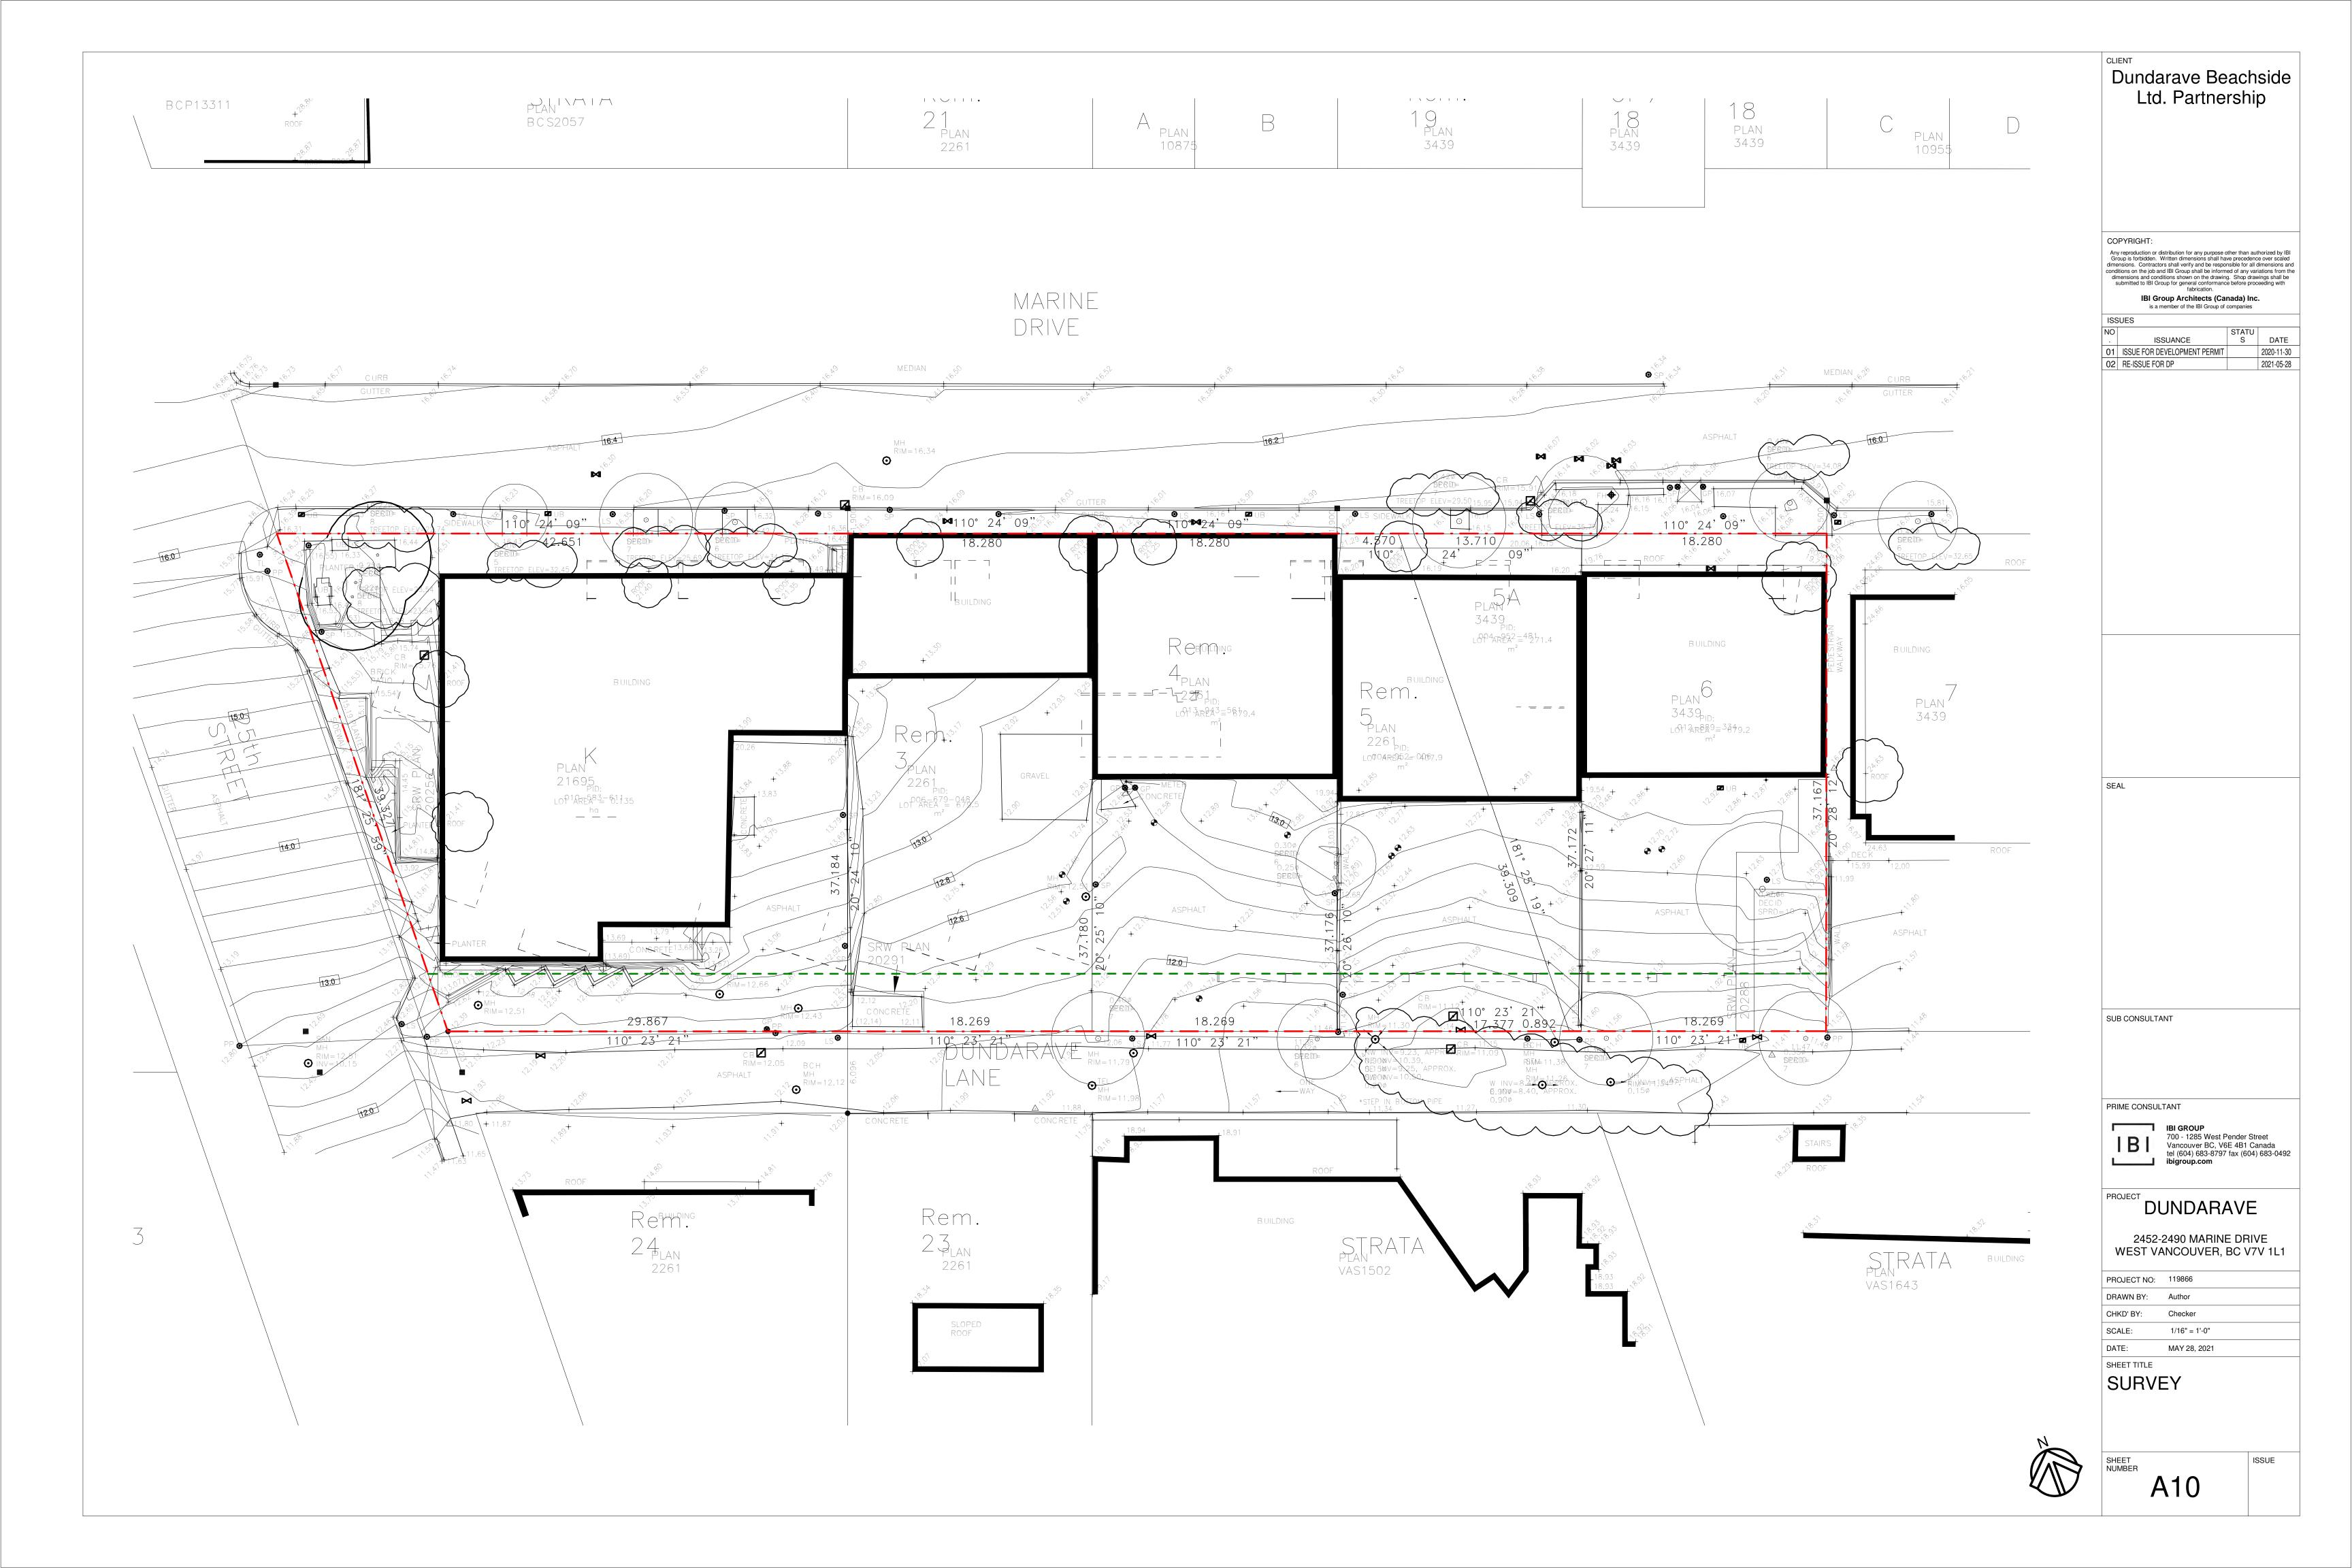

MARINE DRIVE, WEST VANCOUVER CIVIC ADDRESS 2490, 2474, 2466, 2464, 2460, and 2452 Marine Drive, West Vancouver, BC ZONING C2 – Commercial Zone 2

SITE AREA:

|                   | Required<br>(min. sq ft) | Provided<br>(sq ft) |
|-------------------|--------------------------|---------------------|
| 2490 Marine Drive |                          | 14,514              |
| 2474 Marine Drive |                          | 7,314               |
| 2466 Marine Drive |                          | 7,313               |
| 2464 Marine Drive |                          | 4,391               |
| 2460 Marine Drive |                          | 2,921               |
| 2452 Marine Drive |                          | 7,311               |
| TOTAL SITE AREA   | 5,000                    | 43,765              |