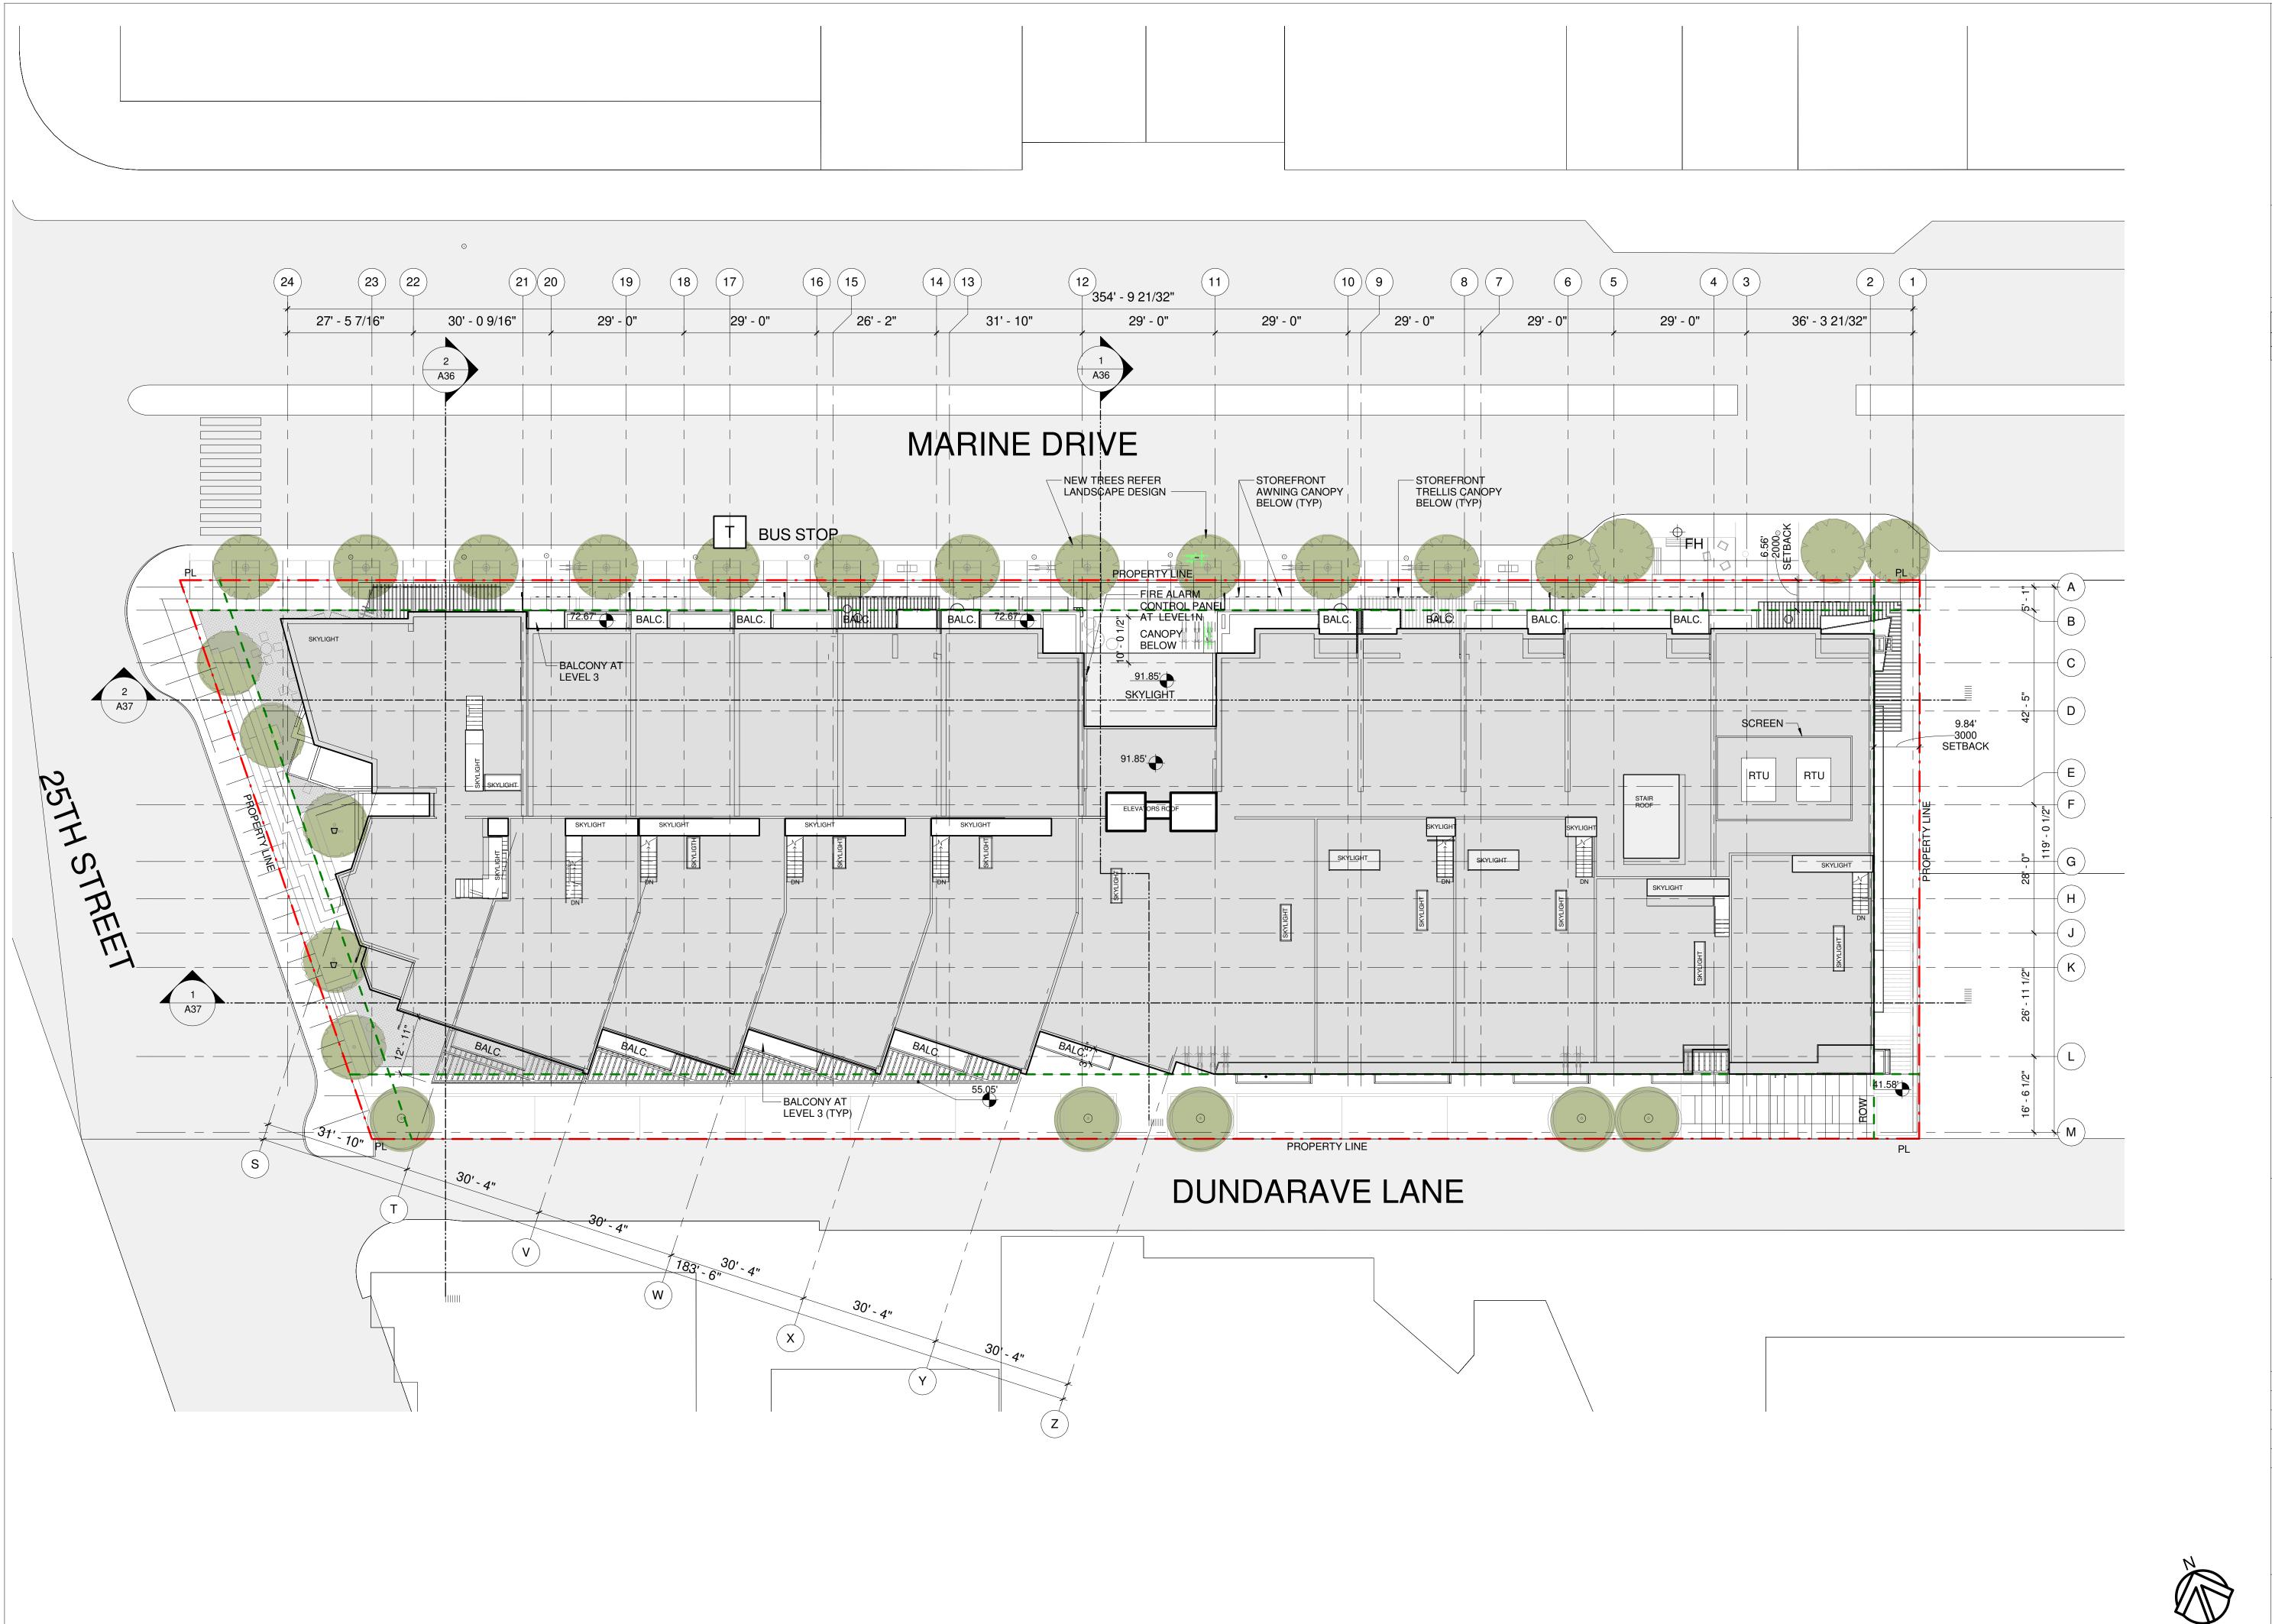

#### HEIGHT & SETBACKS:

| HEIGHT                         |                        |  |  |  |
|--------------------------------|------------------------|--|--|--|
|                                | Fir to Fir Height (ft) |  |  |  |
| Level 3                        | 11'- 10''              |  |  |  |
| Level 2                        | 10'- 0''               |  |  |  |
| Level 1 North (Marine Drive)   | 19'-6"                 |  |  |  |
| Level 1 South (Dundarave Lane) | 10'- 0''               |  |  |  |
| Level 0 (Dundarave Lane)       | 22'-2"                 |  |  |  |
| MARINE DRIVE TOTAL             | 41'-6"                 |  |  |  |
| DUNDARAVE LANE TOTAL           | 52'-11"                |  |  |  |

|                      | Allowable | Provided |
|----------------------|-----------|----------|
| BUILDING HEIGHT (FT) | 35.10     | 47.00    |
| NO. OF STOREYS       | 2         | 3        |

| SETBACKS                    |               |               |  |  |  |
|-----------------------------|---------------|---------------|--|--|--|
|                             | Required (ft) | Provided (ft) |  |  |  |
| Front Yard                  | 0.00          | 6.56          |  |  |  |
| Rear Yard                   | 14.11         | 14.11         |  |  |  |
| Side Yard (West)*           | 0.00          | 8.20          |  |  |  |
| Side Yard (East)*           | 0.00          | 9.84          |  |  |  |
| \$4.00 ft rootd if provided |               |               |  |  |  |