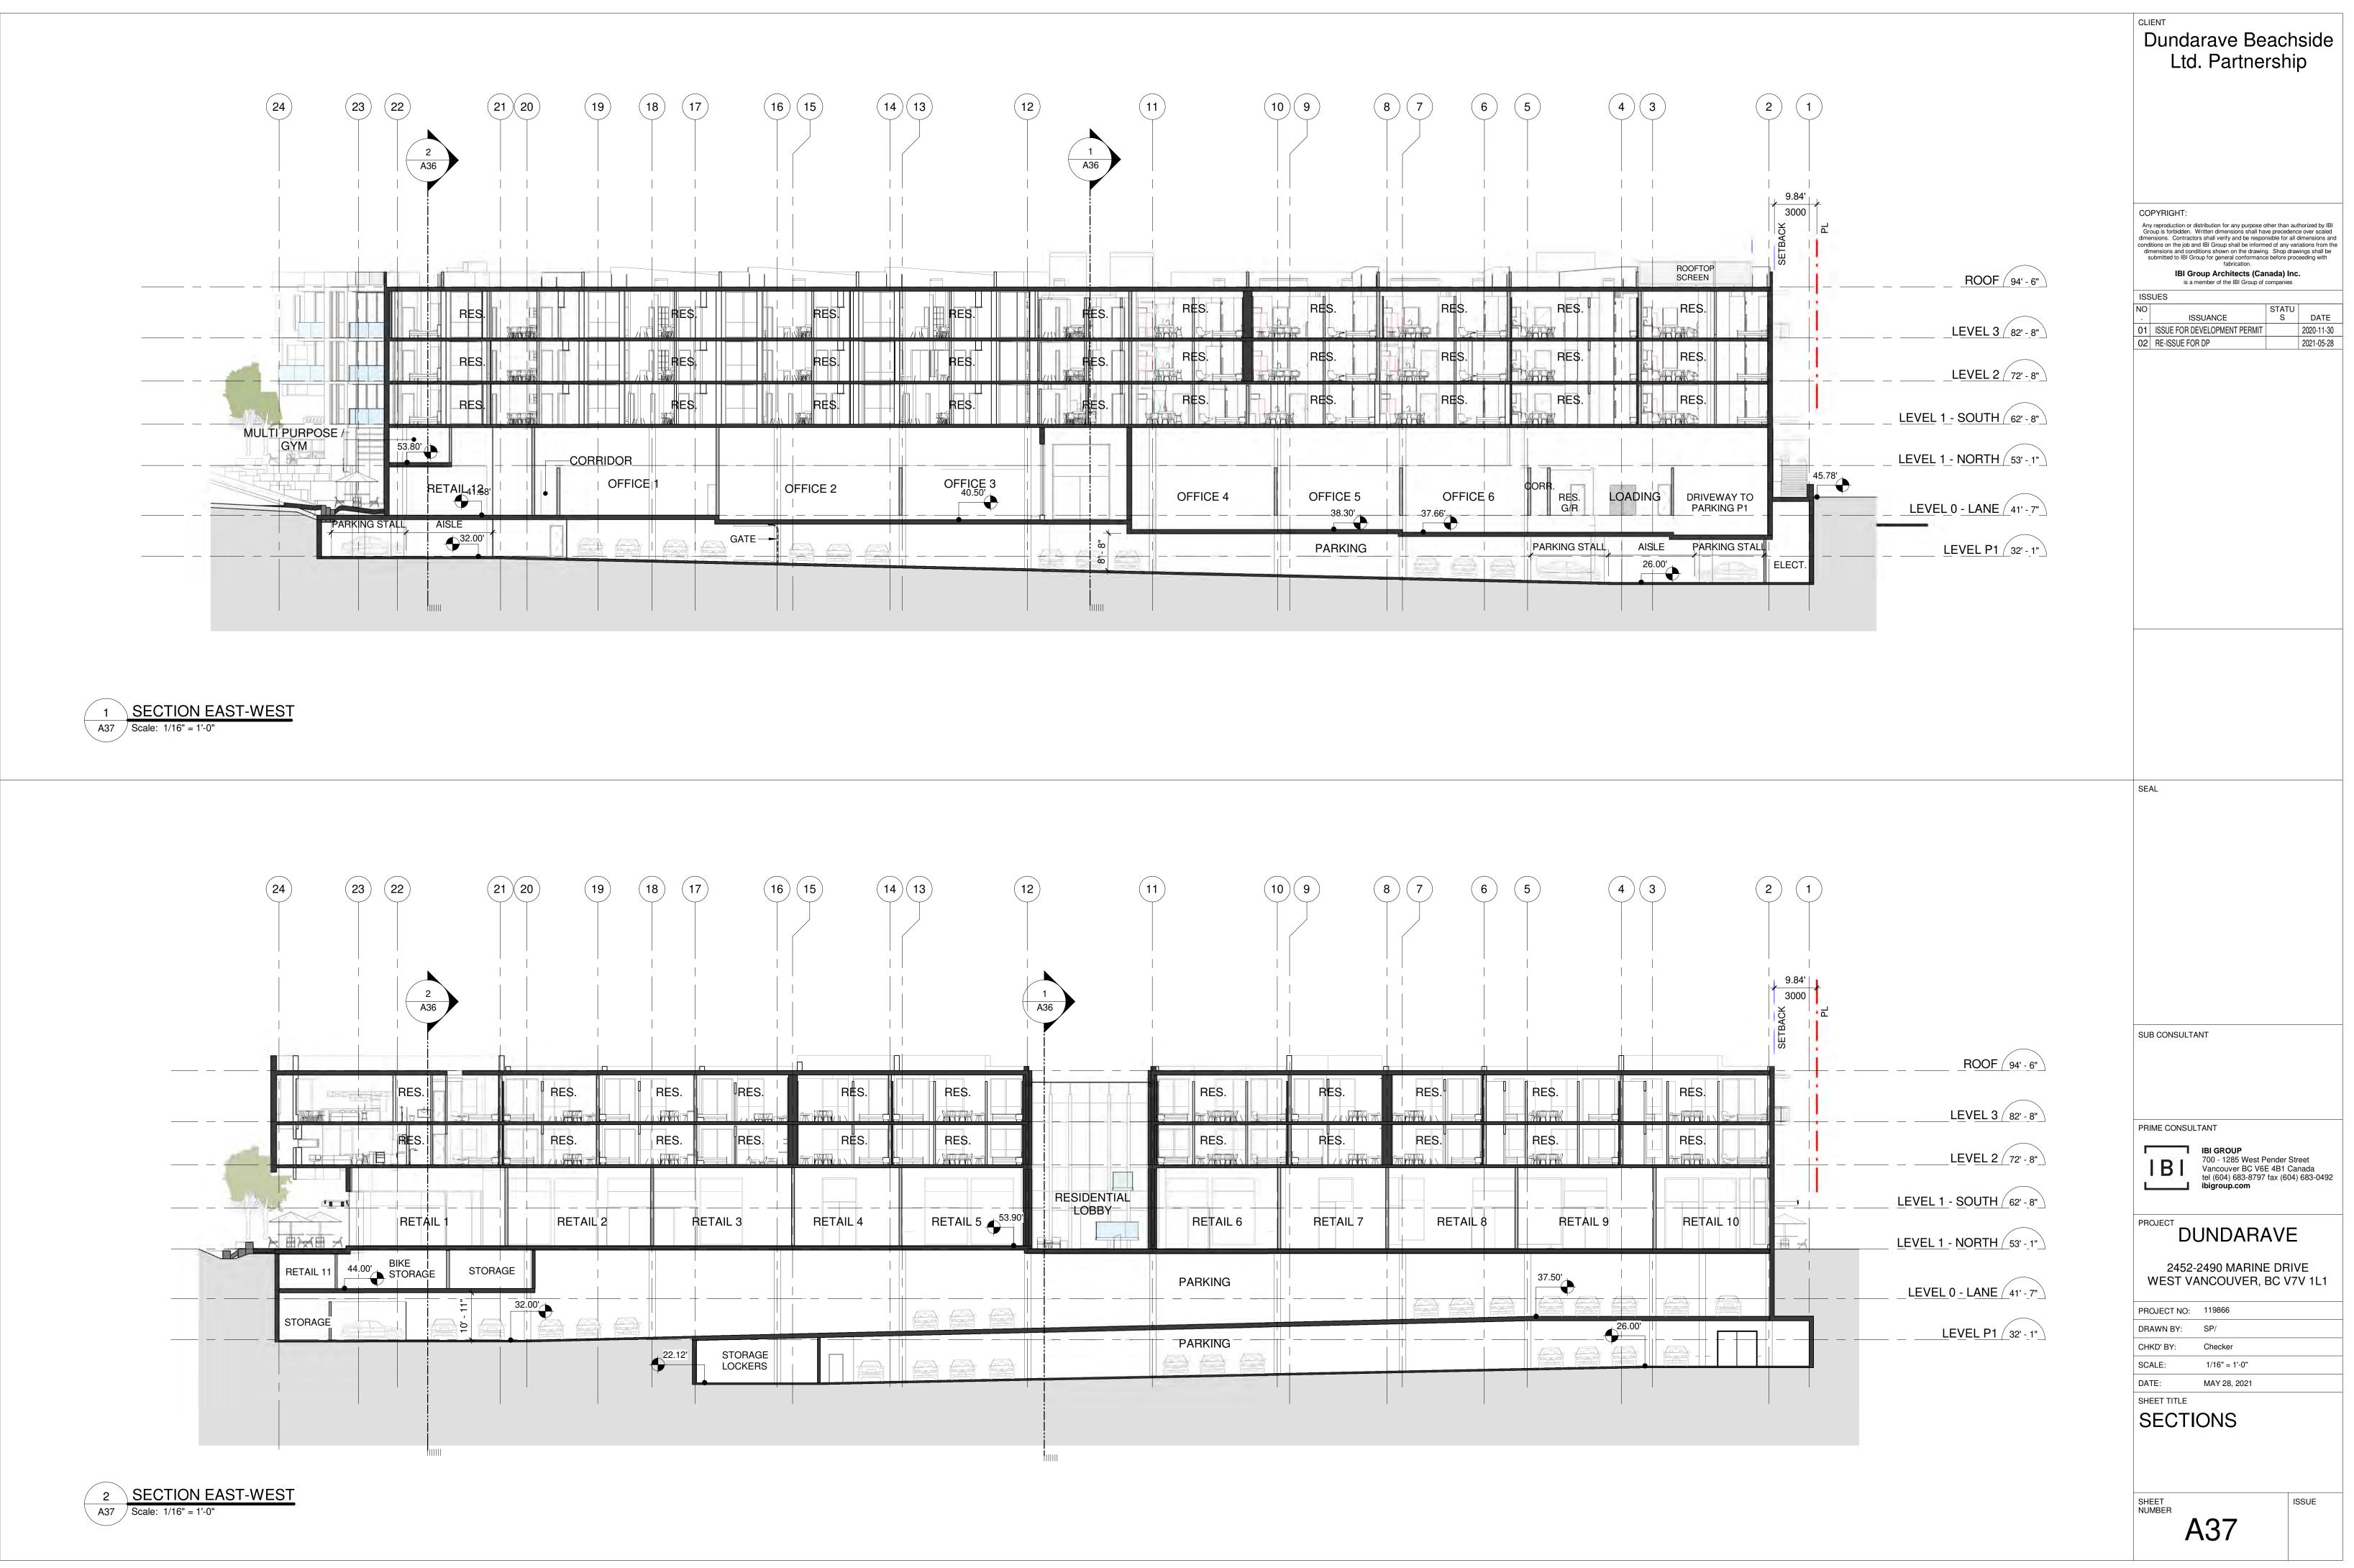

#### HEIGHT & SETBACKS:

| HEIGHT                         |                        |  |  |  |
|--------------------------------|------------------------|--|--|--|
|                                | Fir to Fir Height (ft) |  |  |  |
| Level 3                        | 11'- 10''              |  |  |  |
| Level 2                        | 10'- 0''               |  |  |  |
| Level 1 North (Marine Drive)   | 19'-6"                 |  |  |  |
| Level 1 South (Dundarave Lane) | 10'- 0''               |  |  |  |
| Level 0 (Dundarave Lane)       | 22'-2"                 |  |  |  |
| MARINE DRIVE TOTAL             | 41'-6"                 |  |  |  |
| DUNDARAVE LANE TOTAL           | 52'-11"                |  |  |  |

|                      | Allowable | Provided |
|----------------------|-----------|----------|
| BUILDING HEIGHT (FT) | 35.10     | 47.00    |
| NO. OF STOREYS       | 2         | 3        |

| SETBACKS                    |               |               |  |  |  |
|-----------------------------|---------------|---------------|--|--|--|
|                             | Required (ft) | Provided (ft) |  |  |  |
| Front Yard                  | 0.00          | 6.56          |  |  |  |
| Rear Yard                   | 14.11         | 14.11         |  |  |  |
| Side Yard (West)*           | 0.00          | 8.20          |  |  |  |
| Side Yard (East)*           | 0.00          | 9.84          |  |  |  |
| \$4.00 ft rootd if provided |               |               |  |  |  |