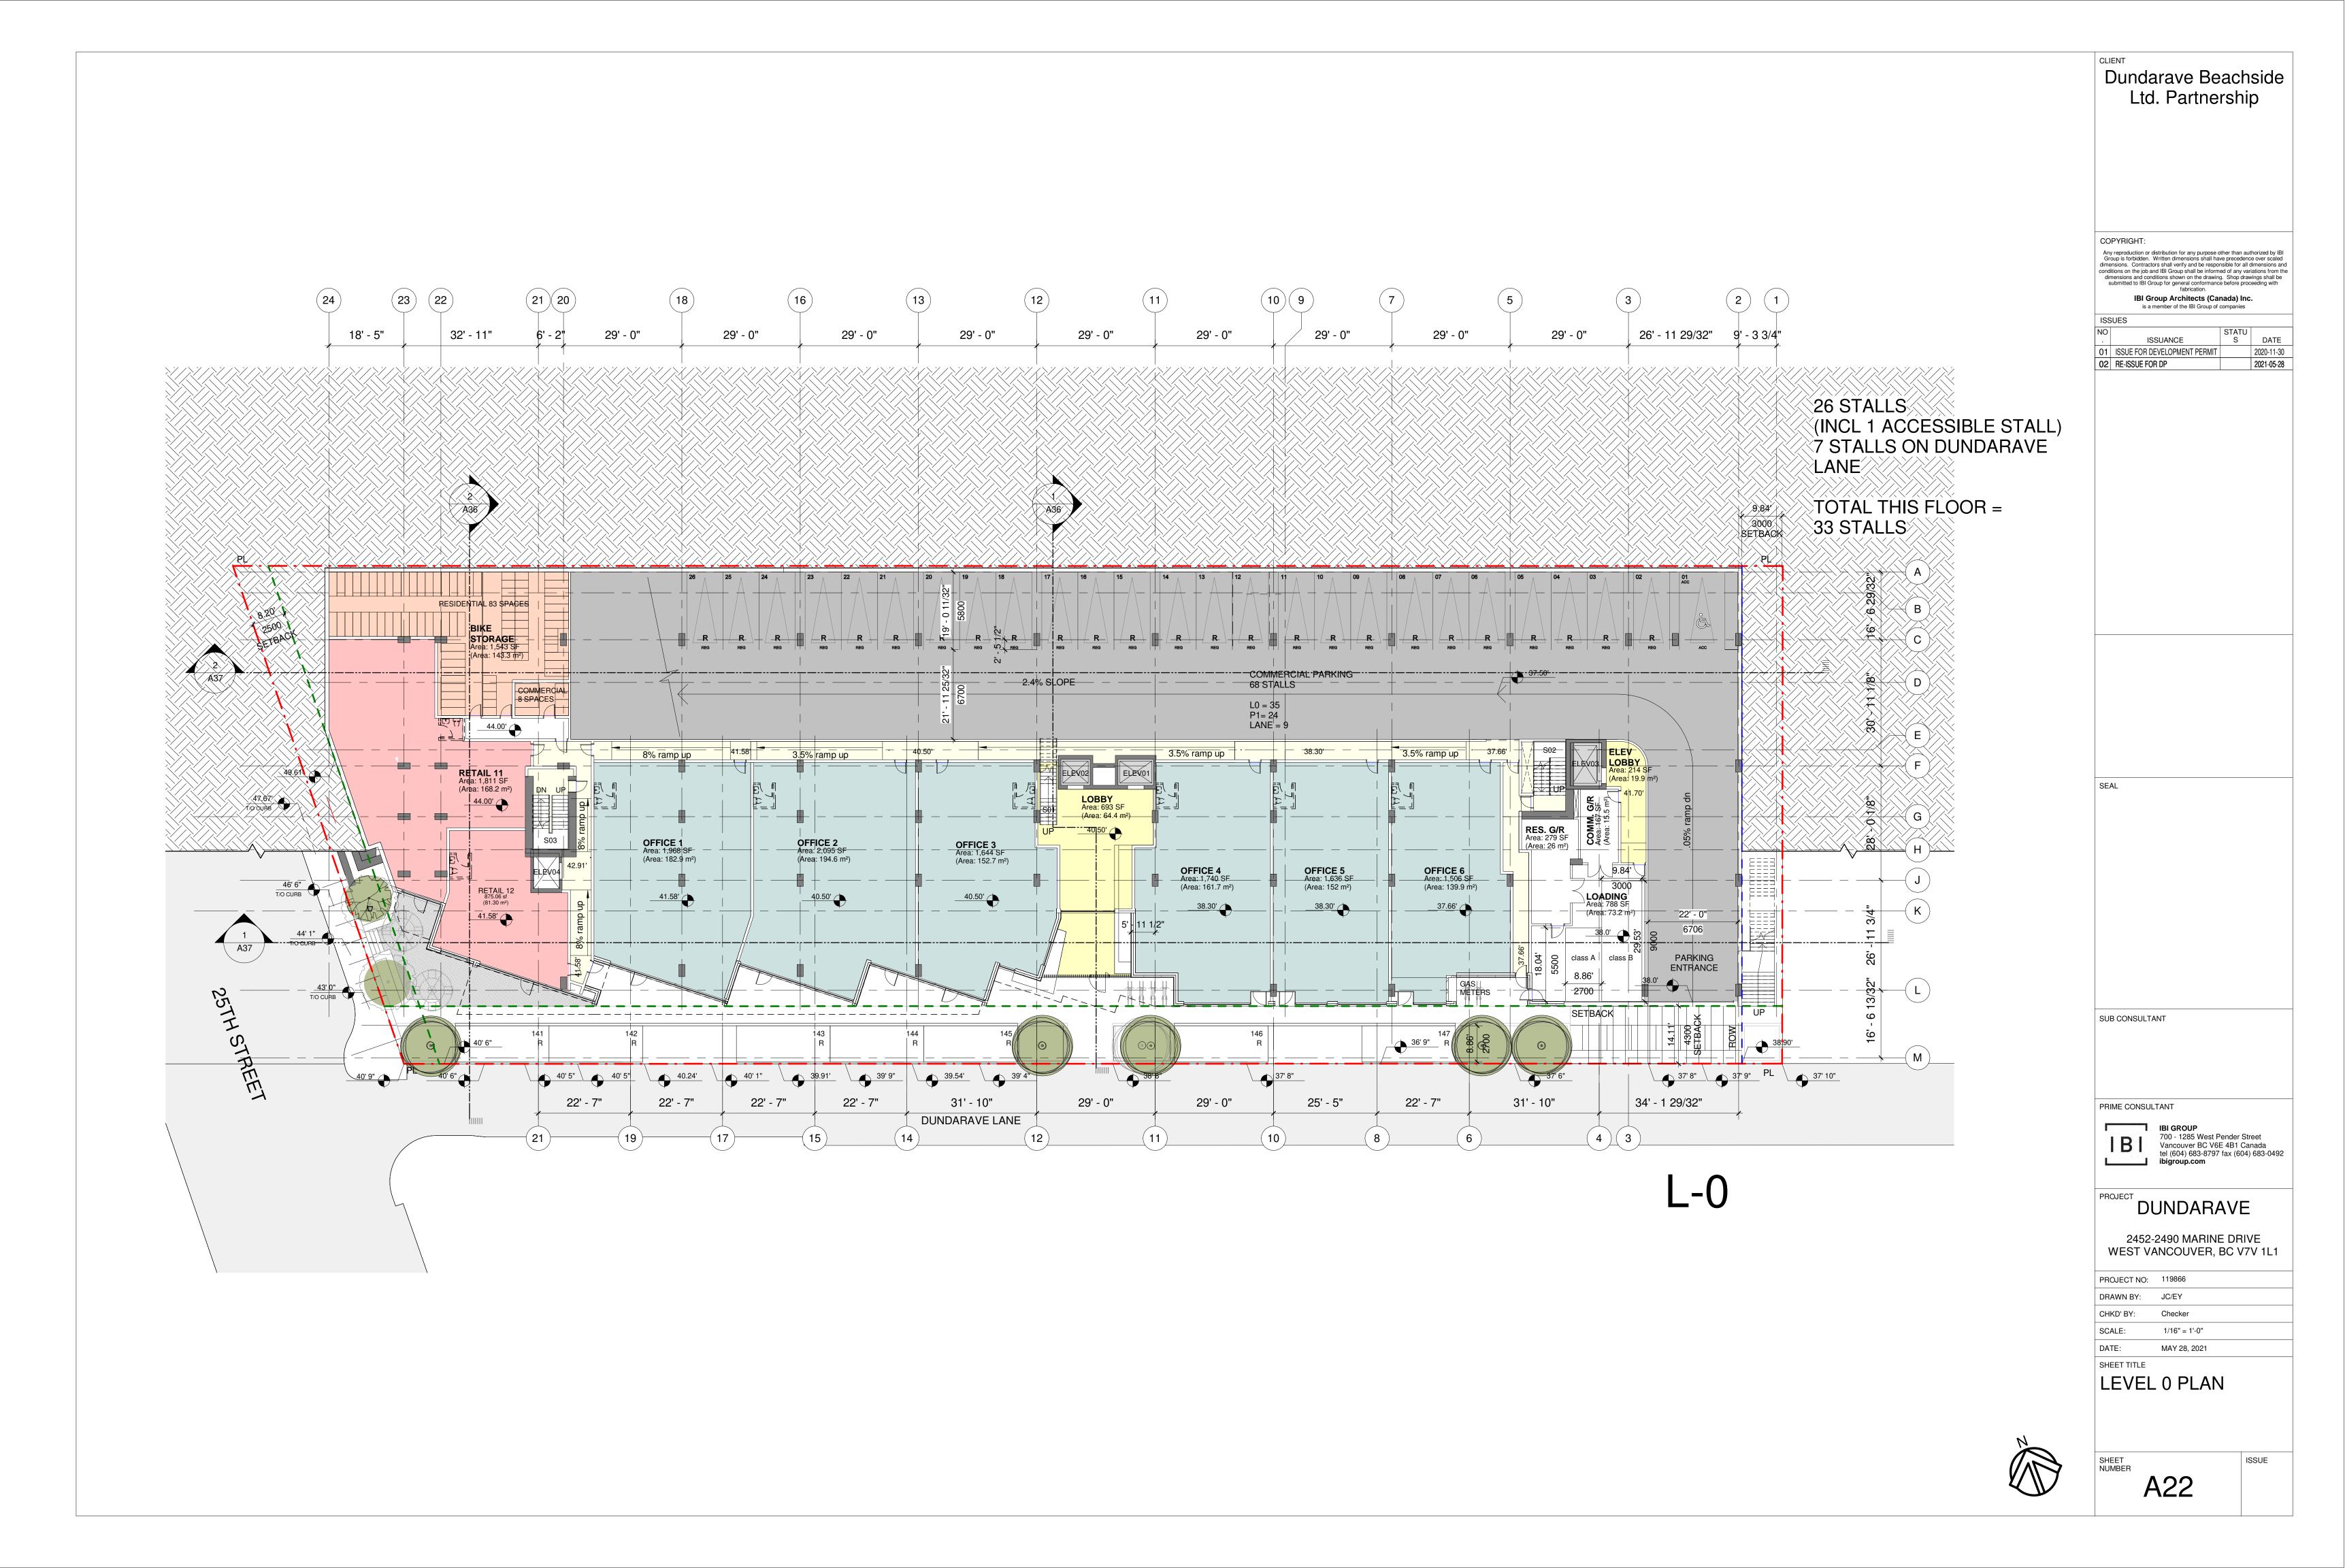

|                                                                                                                                                      |
|                                                                                                                                                                                                                                                                                                                                                                                                                        | 1                                                                                                                                                    |















|