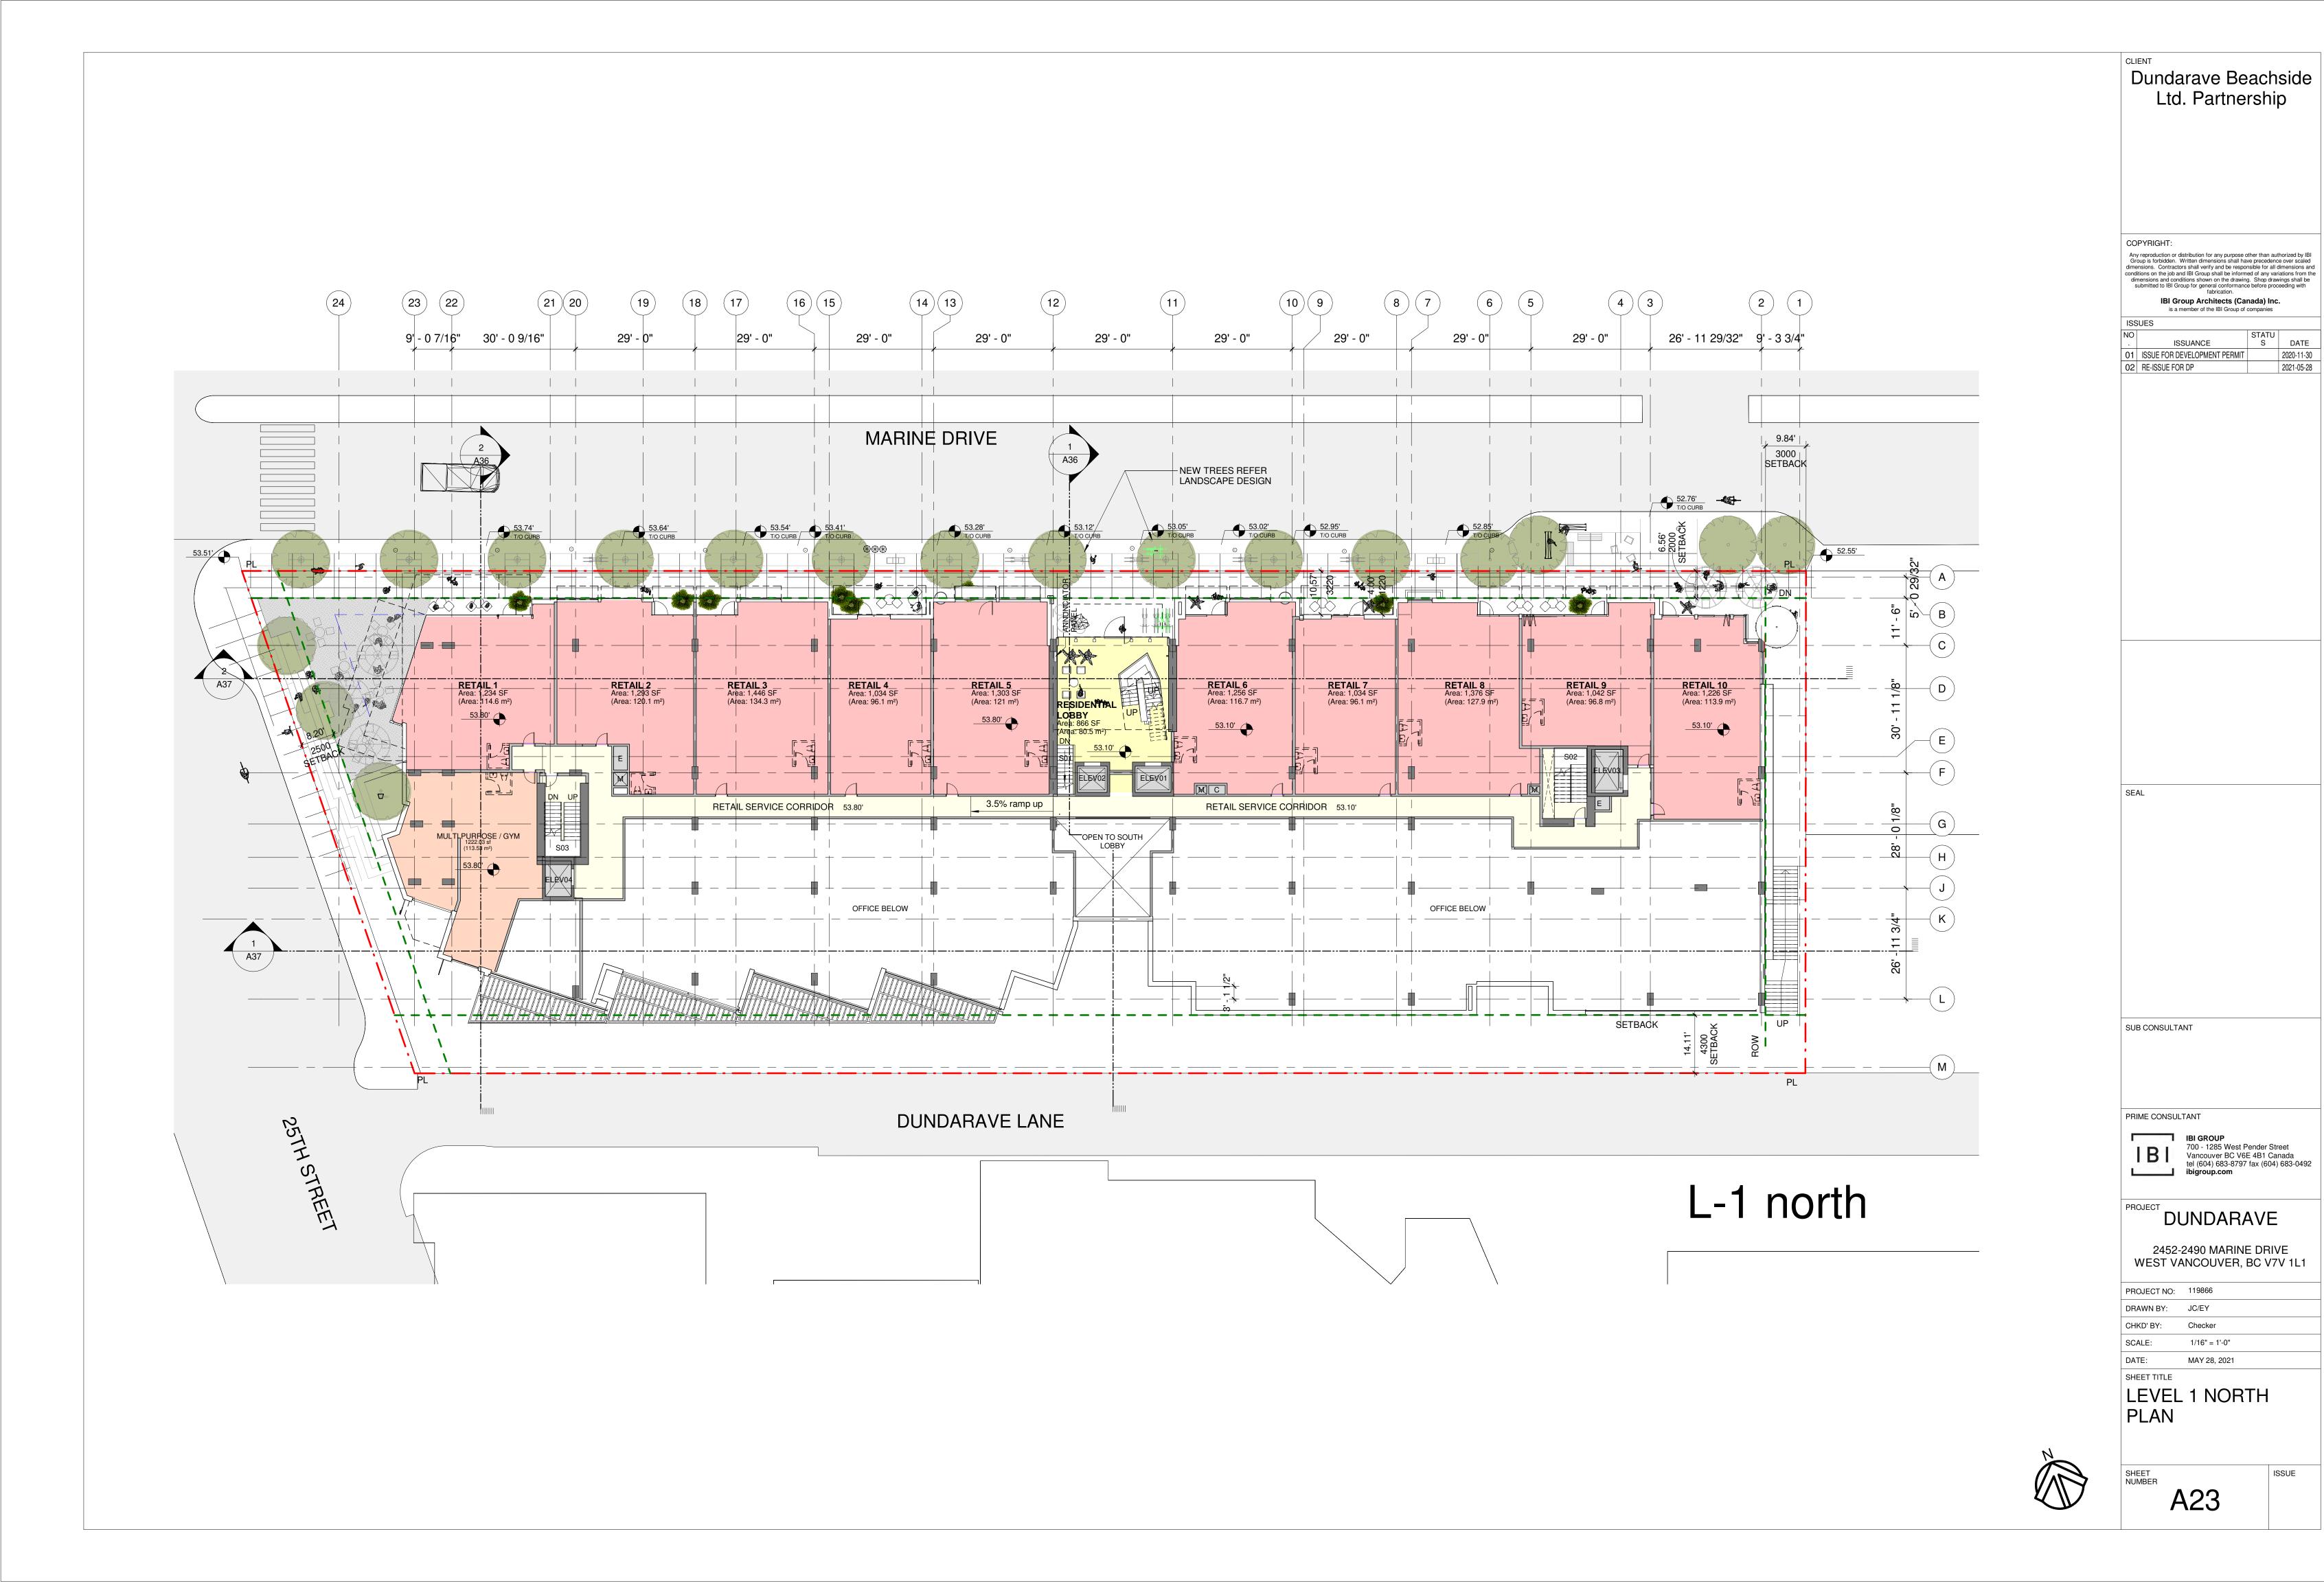

|                                                                                                                                                      |
|                                                                                                                                                                                                                                                                                                                                                                                                                        | 1                                                                                                                                                    |















|