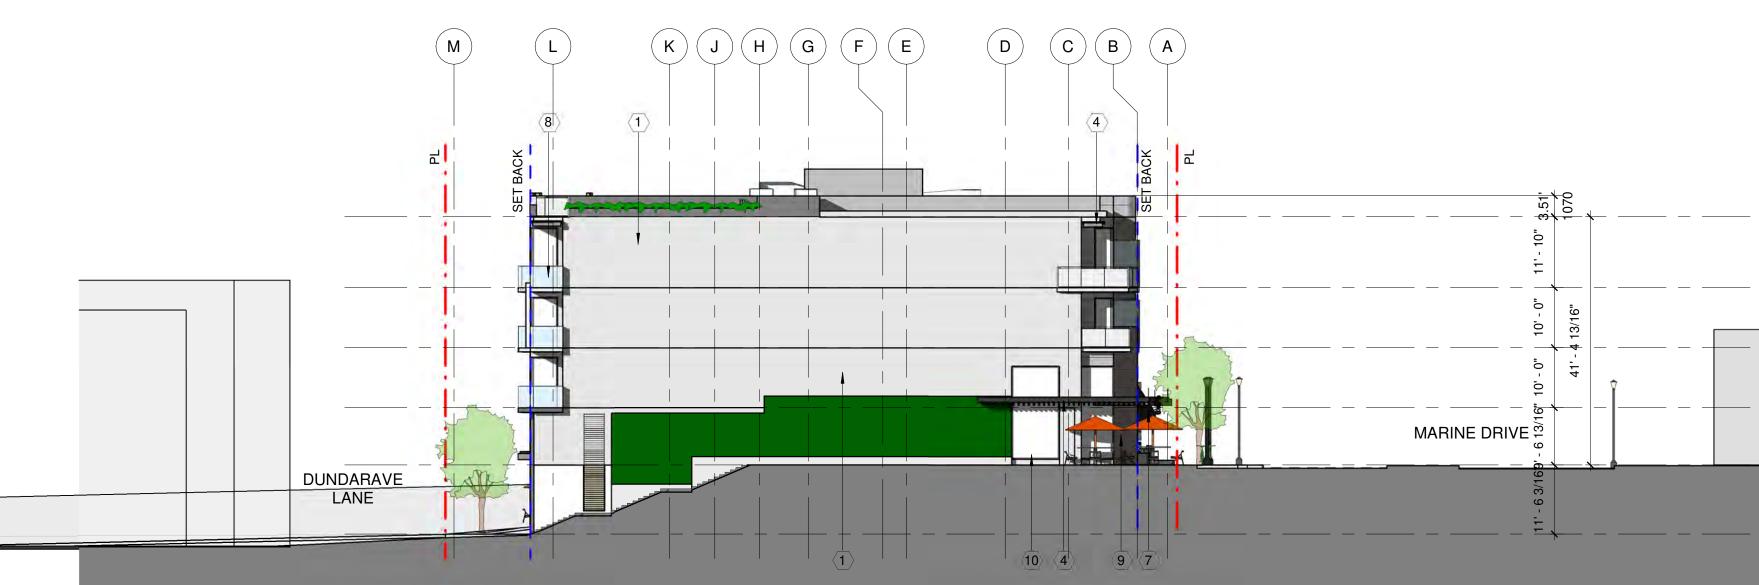

#### HEIGHT & SETBACKS:

| HEIGHT                         |                        |  |  |  |
|--------------------------------|------------------------|--|--|--|
|                                | Fir to Fir Height (ft) |  |  |  |
| Level 3                        | 11'- 10''              |  |  |  |
| Level 2                        | 10'- 0''               |  |  |  |
| Level 1 North (Marine Drive)   | 19'-6"                 |  |  |  |
| Level 1 South (Dundarave Lane) | 10'- 0''               |  |  |  |
| Level 0 (Dundarave Lane)       | 22'-2"                 |  |  |  |
| MARINE DRIVE TOTAL             | 41'-6"                 |  |  |  |
| DUNDARAVE LANE TOTAL           | 52'-11"                |  |  |  |

|                      | Allowable | Provided |
|----------------------|-----------|----------|
| BUILDING HEIGHT (FT) | 35.10     | 47.00    |
| NO. OF STOREYS       | 2         | 3        |

| SETBACKS                    |               |               |  |  |  |
|-----------------------------|---------------|---------------|--|--|--|
|                             | Required (ft) | Provided (ft) |  |  |  |
| Front Yard                  | 0.00          | 6.56          |  |  |  |
| Rear Yard                   | 14.11         | 14.11         |  |  |  |
| Side Yard (West)*           | 0.00          | 8.20          |  |  |  |
| Side Yard (East)*           | 0.00          | 9.84          |  |  |  |
| \$4.00 ft rootd if provided |               |               |  |  |  |