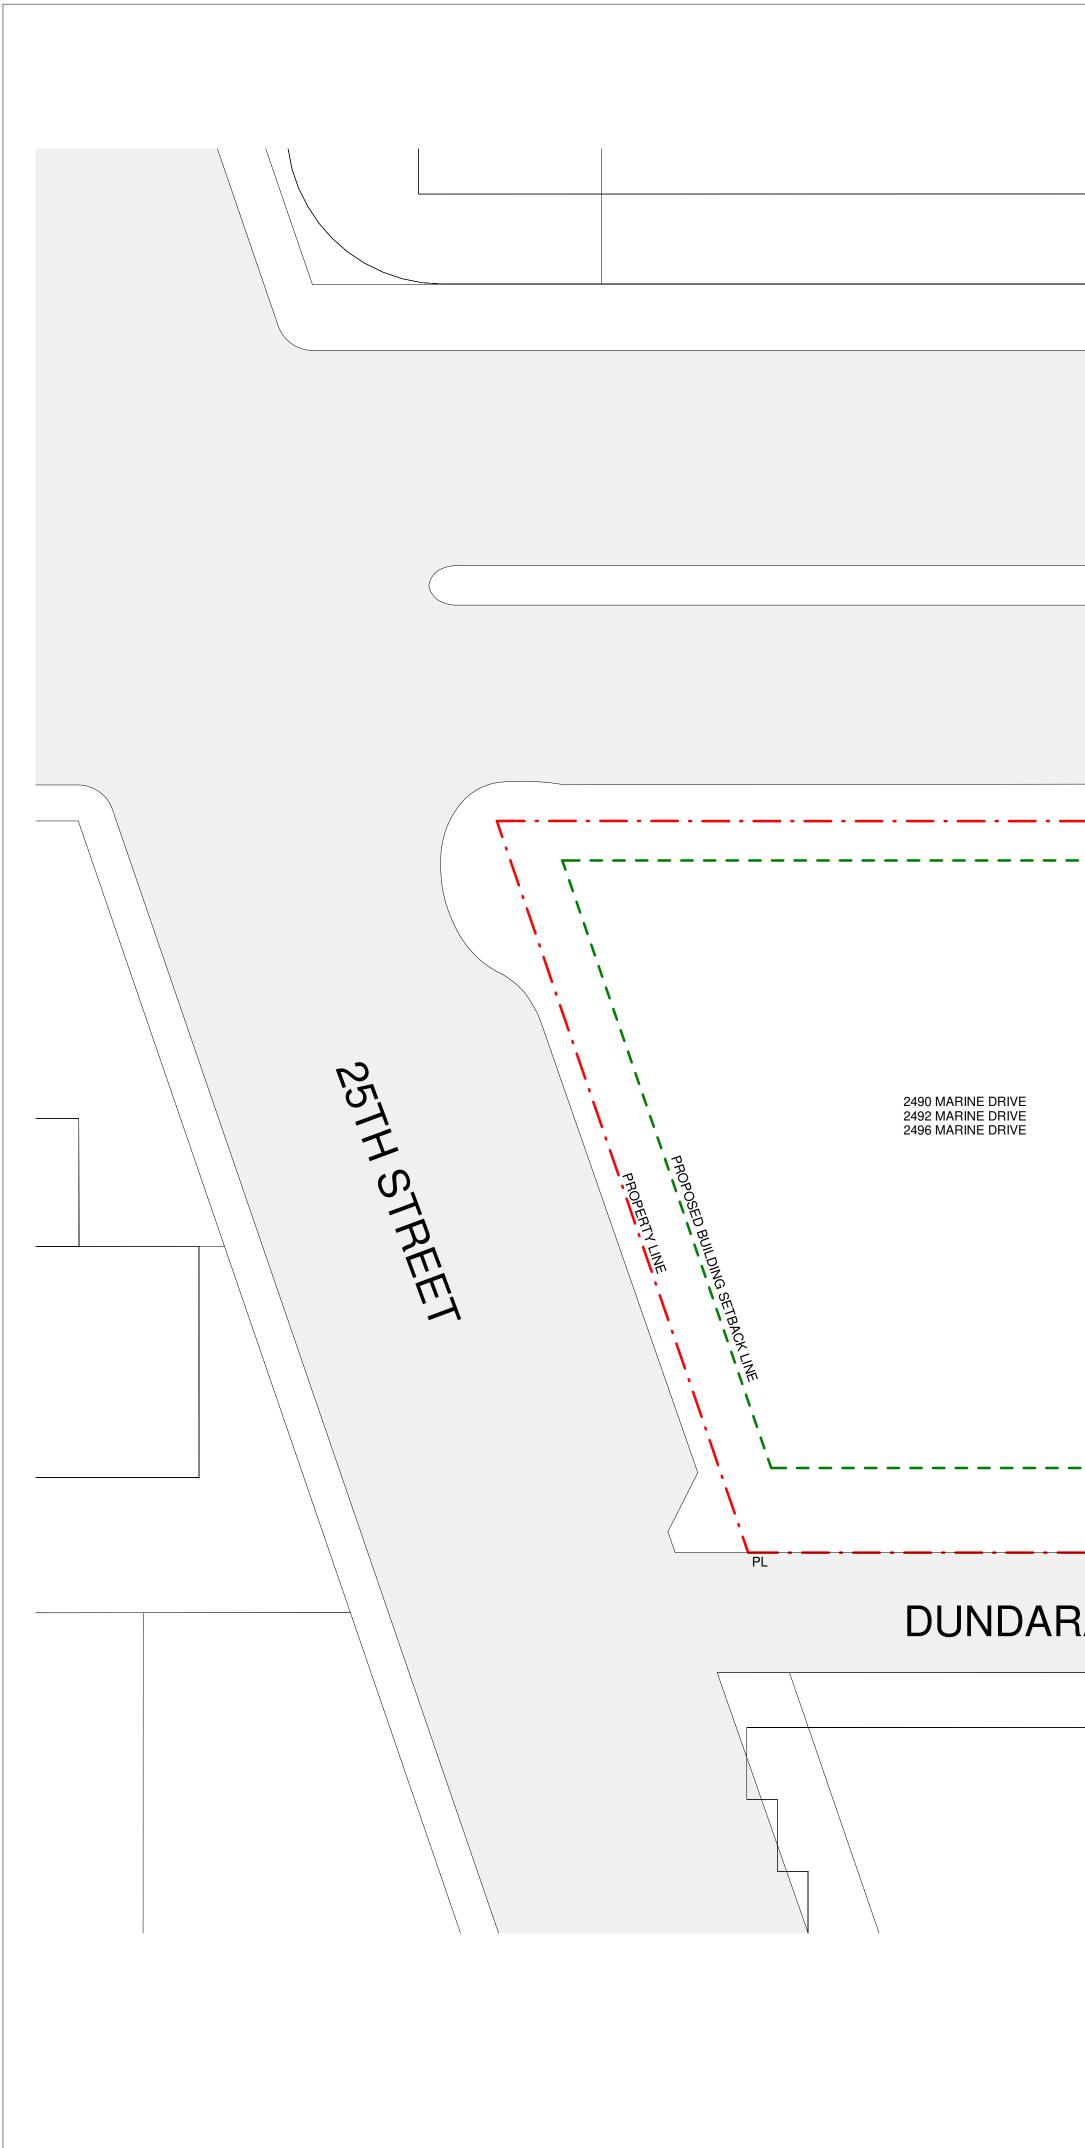

MARINE DRIVE, WEST VANCOUVER CIVIC ADDRESS 2490, 2474, 2466, 2464, 2460, and 2452 Marine Drive, West Vancouver, BC ZONING C2 – Commercial Zone 2

SITE AREA:

|                   | Required<br>(min. sq ft) | Provided<br>(sq ft) |
|-------------------|--------------------------|---------------------|
| 2490 Marine Drive |                          | 14,514              |
| 2474 Marine Drive |                          | 7,314               |
| 2466 Marine Drive |                          | 7,313               |
| 2464 Marine Drive |                          | 4,391               |
| 2460 Marine Drive |                          | 2,921               |
| 2452 Marine Drive |                          | 7,311               |
| TOTAL SITE AREA   | 5,000                    | 43,765              |

#### HEIGHT & SETBACKS:

| HEIGHT                         |                        |  |  |  |
|--------------------------------|------------------------|--|--|--|
|                                | Fir to Fir Height (ft) |  |  |  |
| Level 3                        | 11'- 10''              |  |  |  |
| Level 2                        | 10'- 0''               |  |  |  |
| Level 1 North (Marine Drive)   | 19'-6"                 |  |  |  |
| Level 1 South (Dundarave Lane) | 10'- 0''               |  |  |  |
| Level 0 (Dundarave Lane)       | 22'-2"                 |  |  |  |
| MARINE DRIVE TOTAL             | 41'-6"                 |  |  |  |
| DUNDARAVE LANE TOTAL           | 52'-11"                |  |  |  |

|                      | Allowable | Provided |
|----------------------|-----------|----------|
| BUILDING HEIGHT (FT) | 35.10     | 47.00    |
| NO. OF STOREYS       | 2         | 3        |

| SETBACKS                    |               |               |  |  |  |
|-----------------------------|---------------|---------------|--|--|--|
|                             | Required (ft) | Provided (ft) |  |  |  |
| Front Yard                  | 0.00          | 6.56          |  |  |  |
| Rear Yard                   | 14.11         | 14.11         |  |  |  |
| Side Yard (West)*           | 0.00          | 8.20          |  |  |  |
| Side Yard (East)*           | 0.00          | 9.84          |  |  |  |
| \$4.00 ft rootd if provided |               |               |  |  |  |