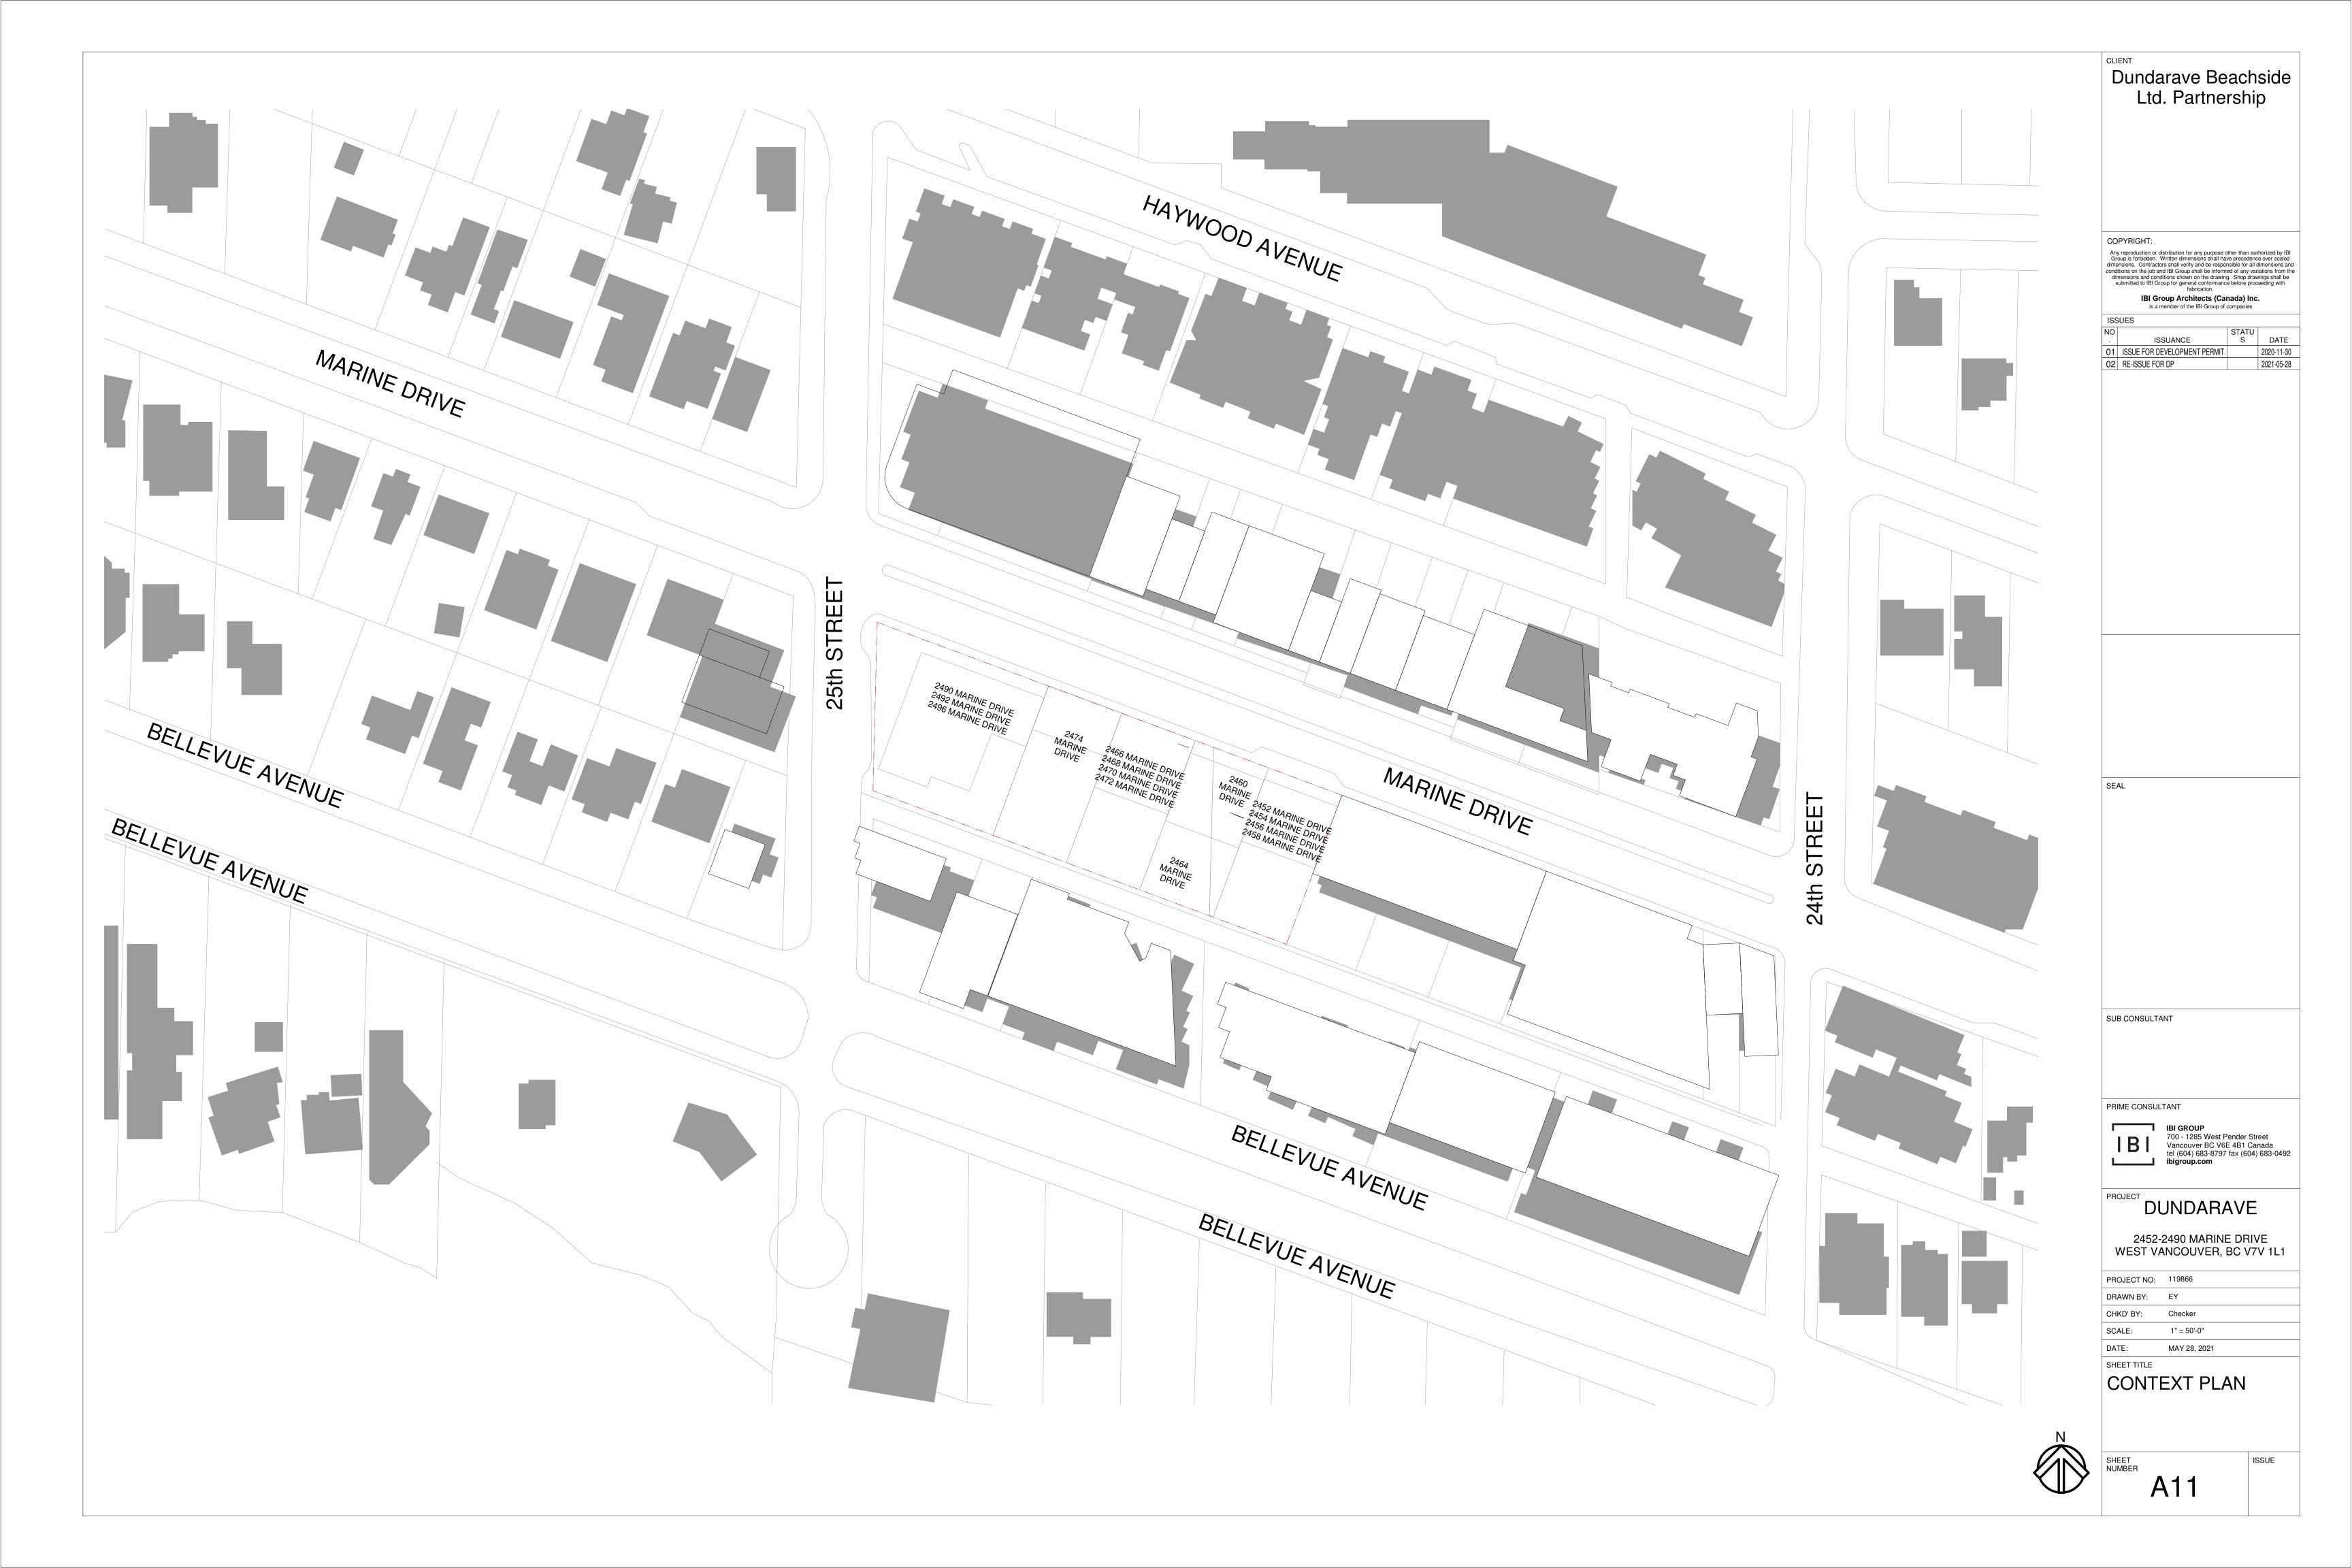

MARINE DRIVE, WEST VANCOUVER CIVIC ADDRESS 2490, 2474, 2466, 2464, 2460, and 2452 Marine Drive, West Vancouver, BC ZONING C2 – Commercial Zone 2

SITE AREA:

|                   | Required<br>(min. sq ft) | Provided<br>(sq ft) |
|-------------------|--------------------------|---------------------|
| 2490 Marine Drive |                          | 14,514              |
| 2474 Marine Drive |                          | 7,314               |
| 2466 Marine Drive |                          | 7,313               |
| 2464 Marine Drive |                          | 4,391               |
| 2460 Marine Drive |                          | 2,921               |
| 2452 Marine Drive |                          | 7,311               |
| TOTAL SITE AREA   | 5,000                    | 43,765              |