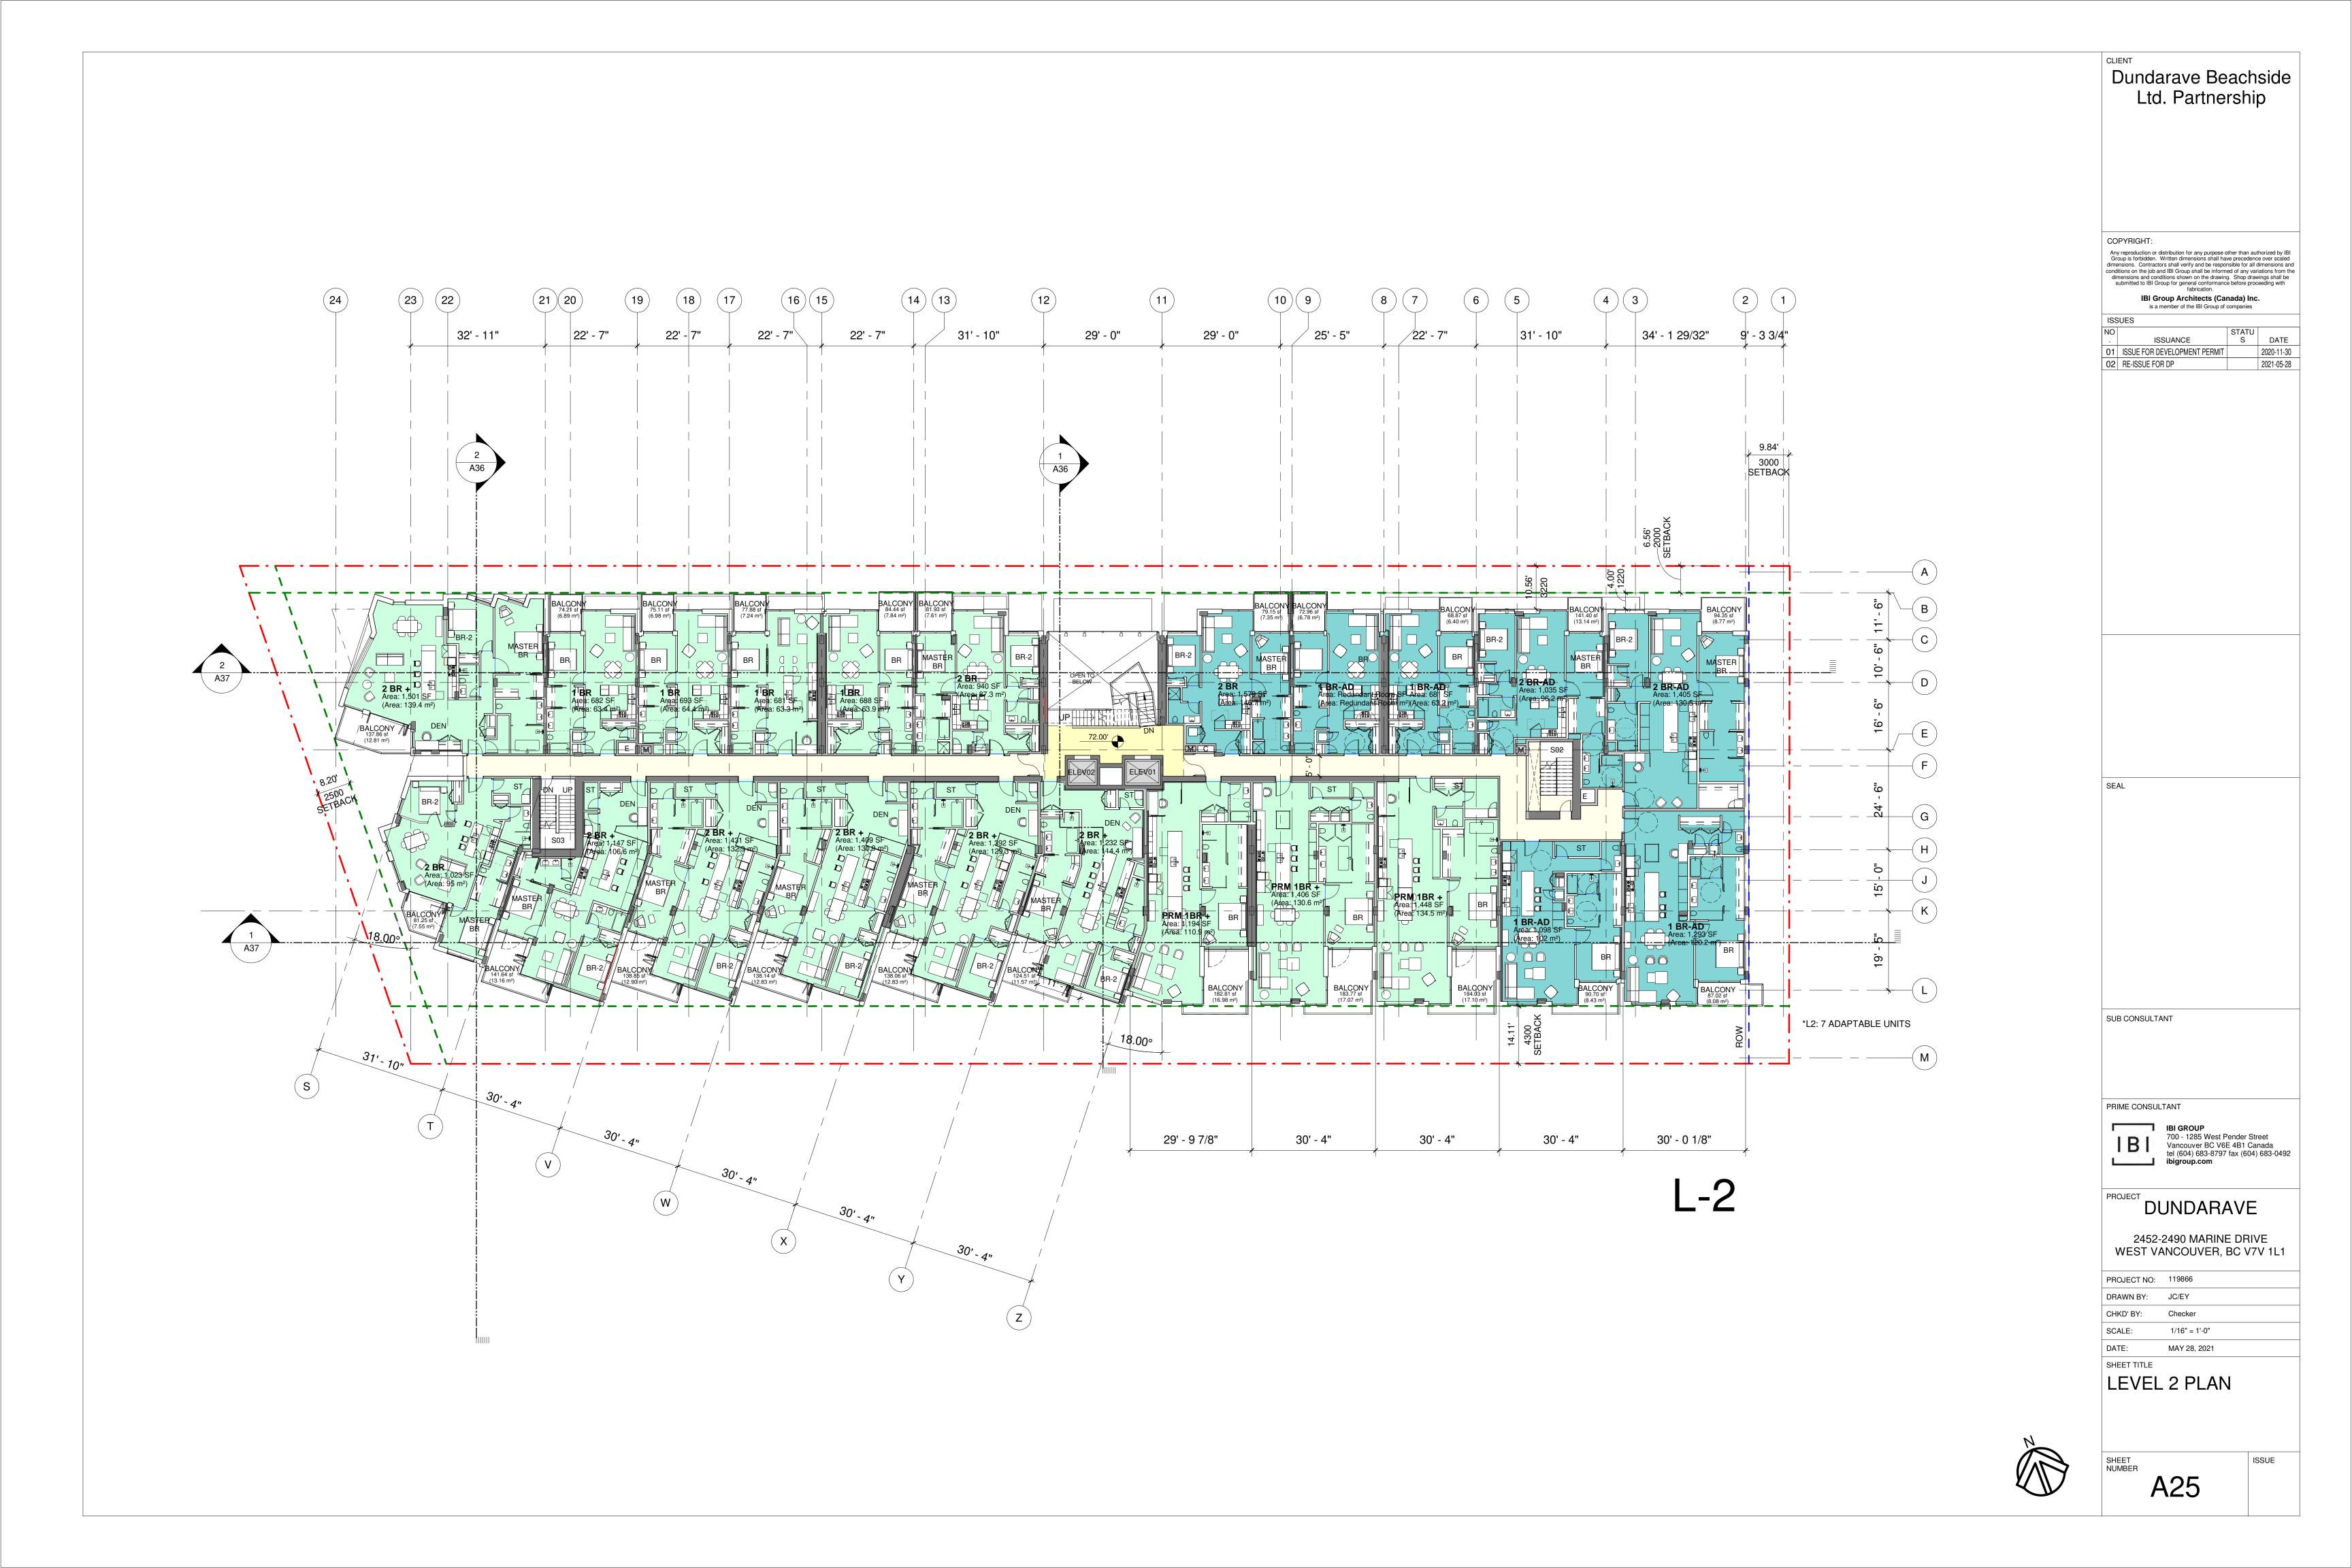

|                                                                                                                                                      |
|                                                                                                                                                                                                                                                                                                                                                                                                                        | 1                                                                                                                                                    |















|