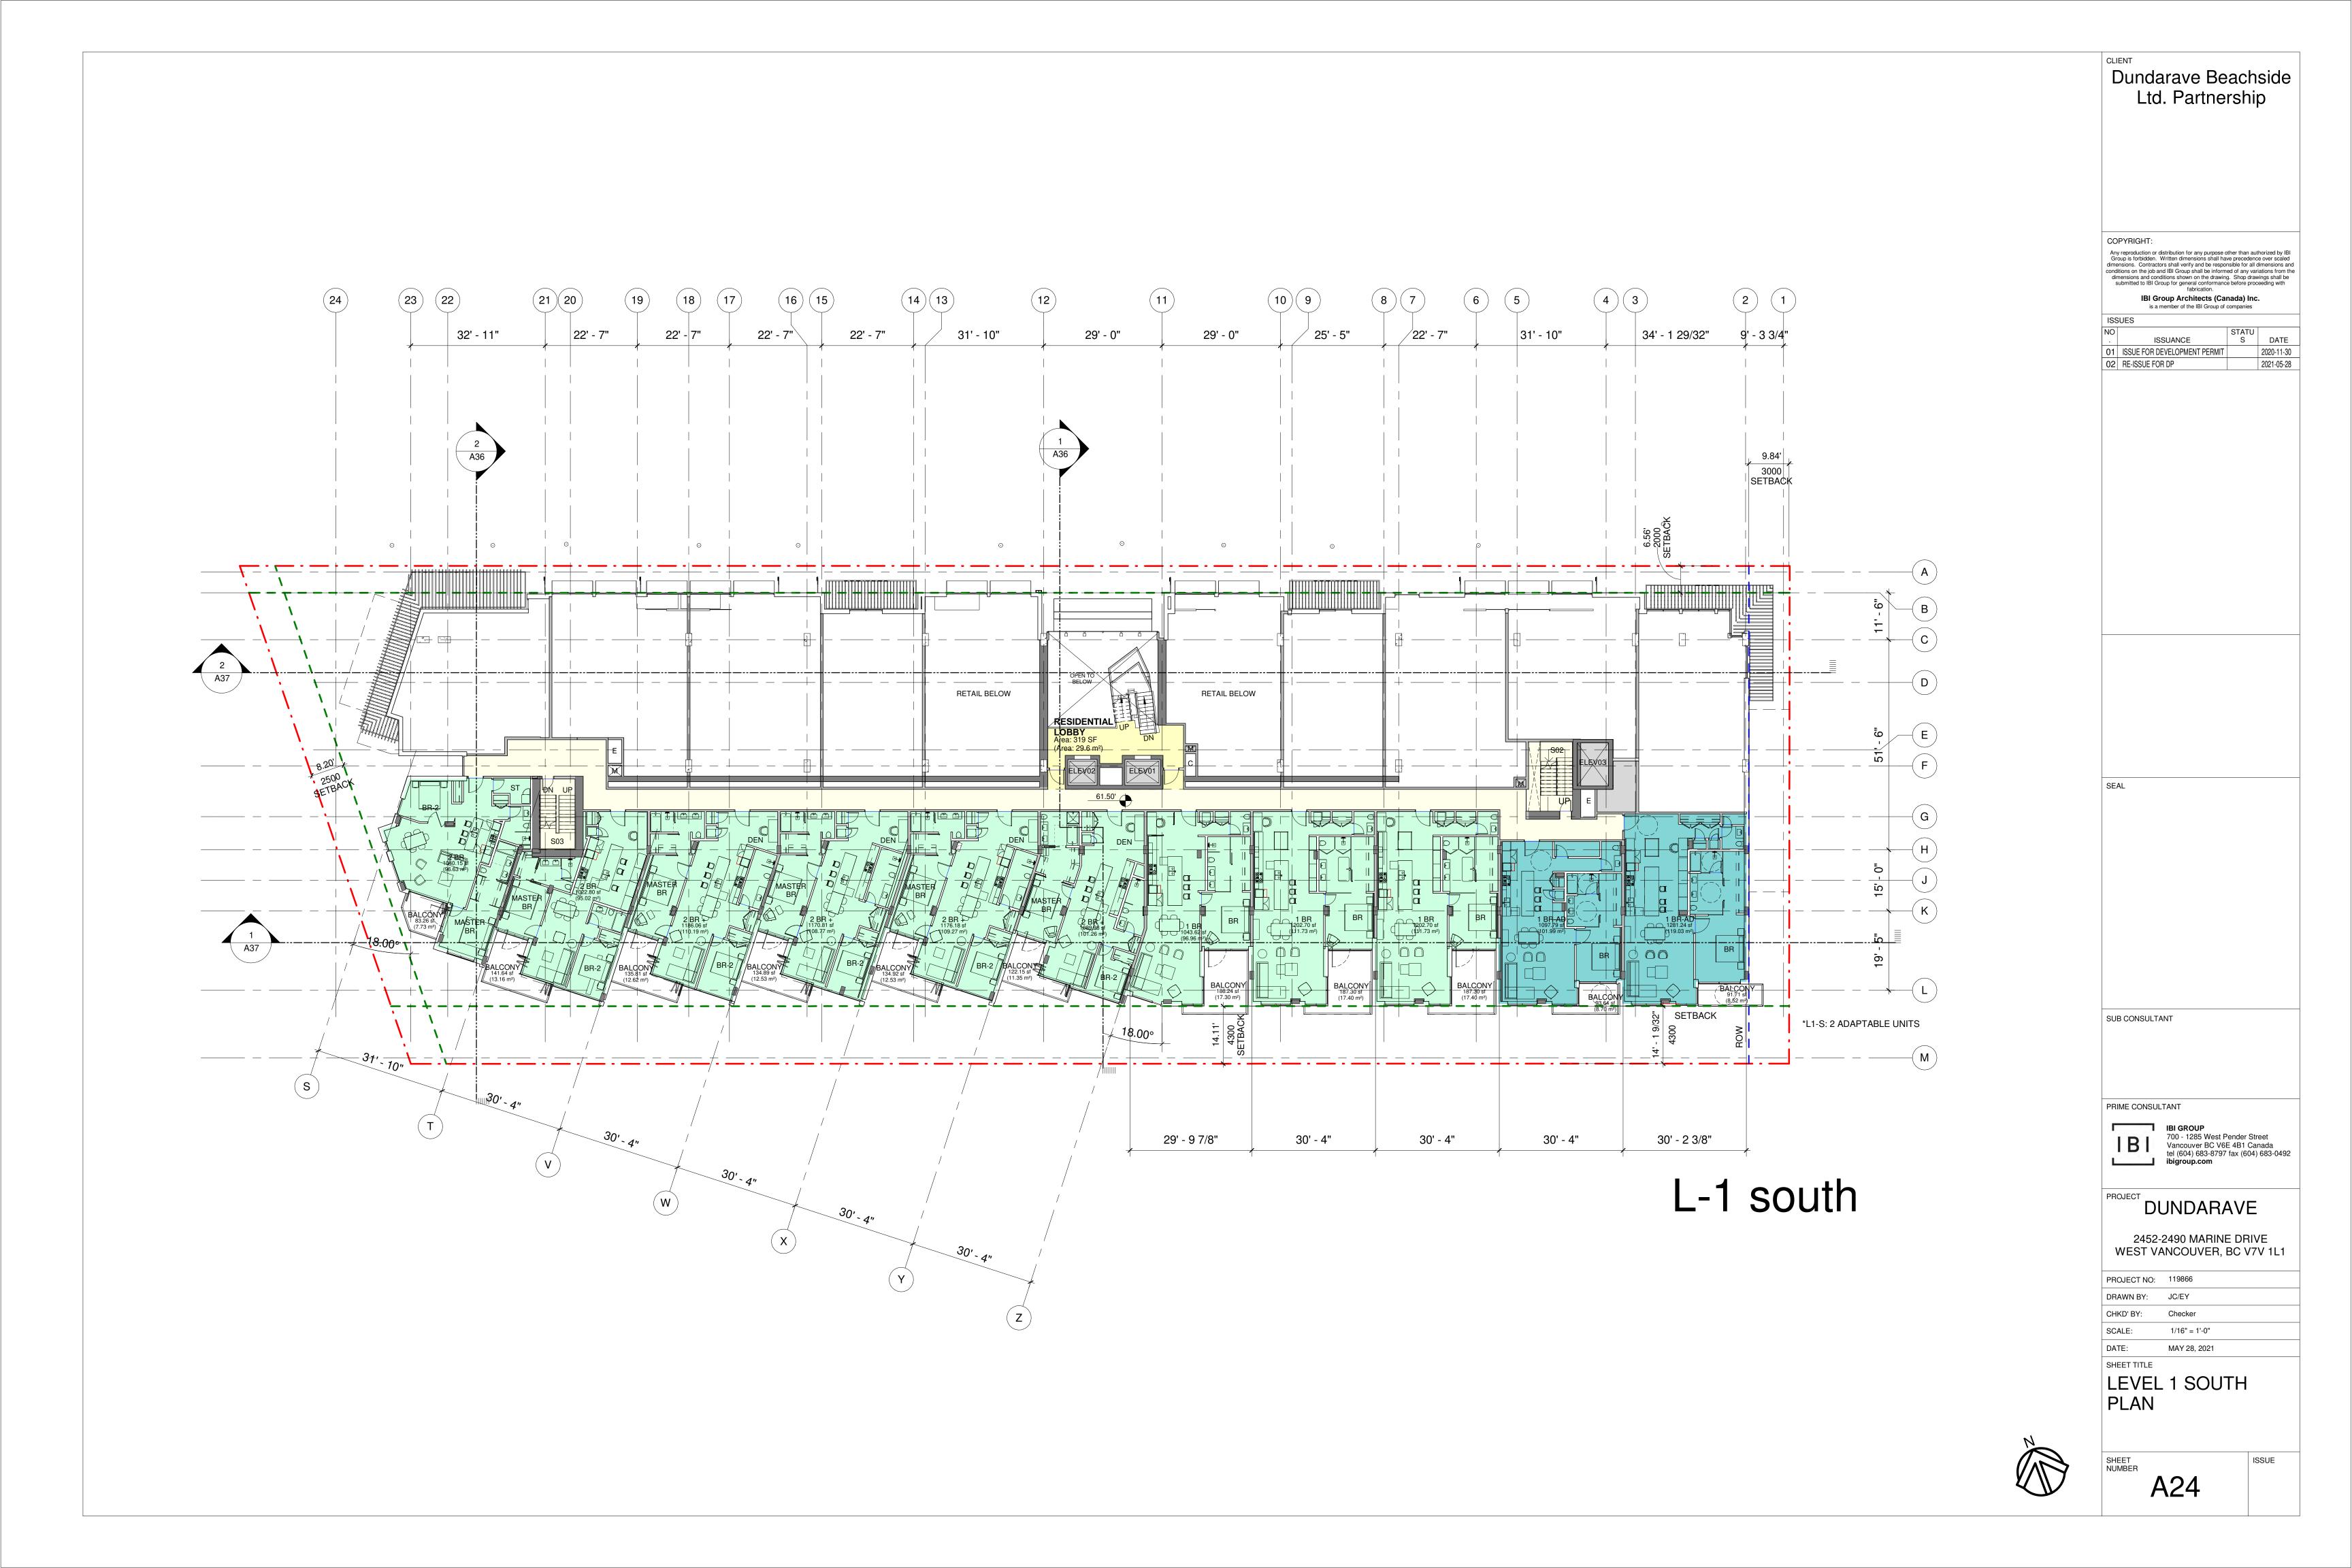

|                                                                                                                                                      |
|                                                                                                                                                                                                                                                                                                                                                                                                                        | 1                                                                                                                                                    |















|