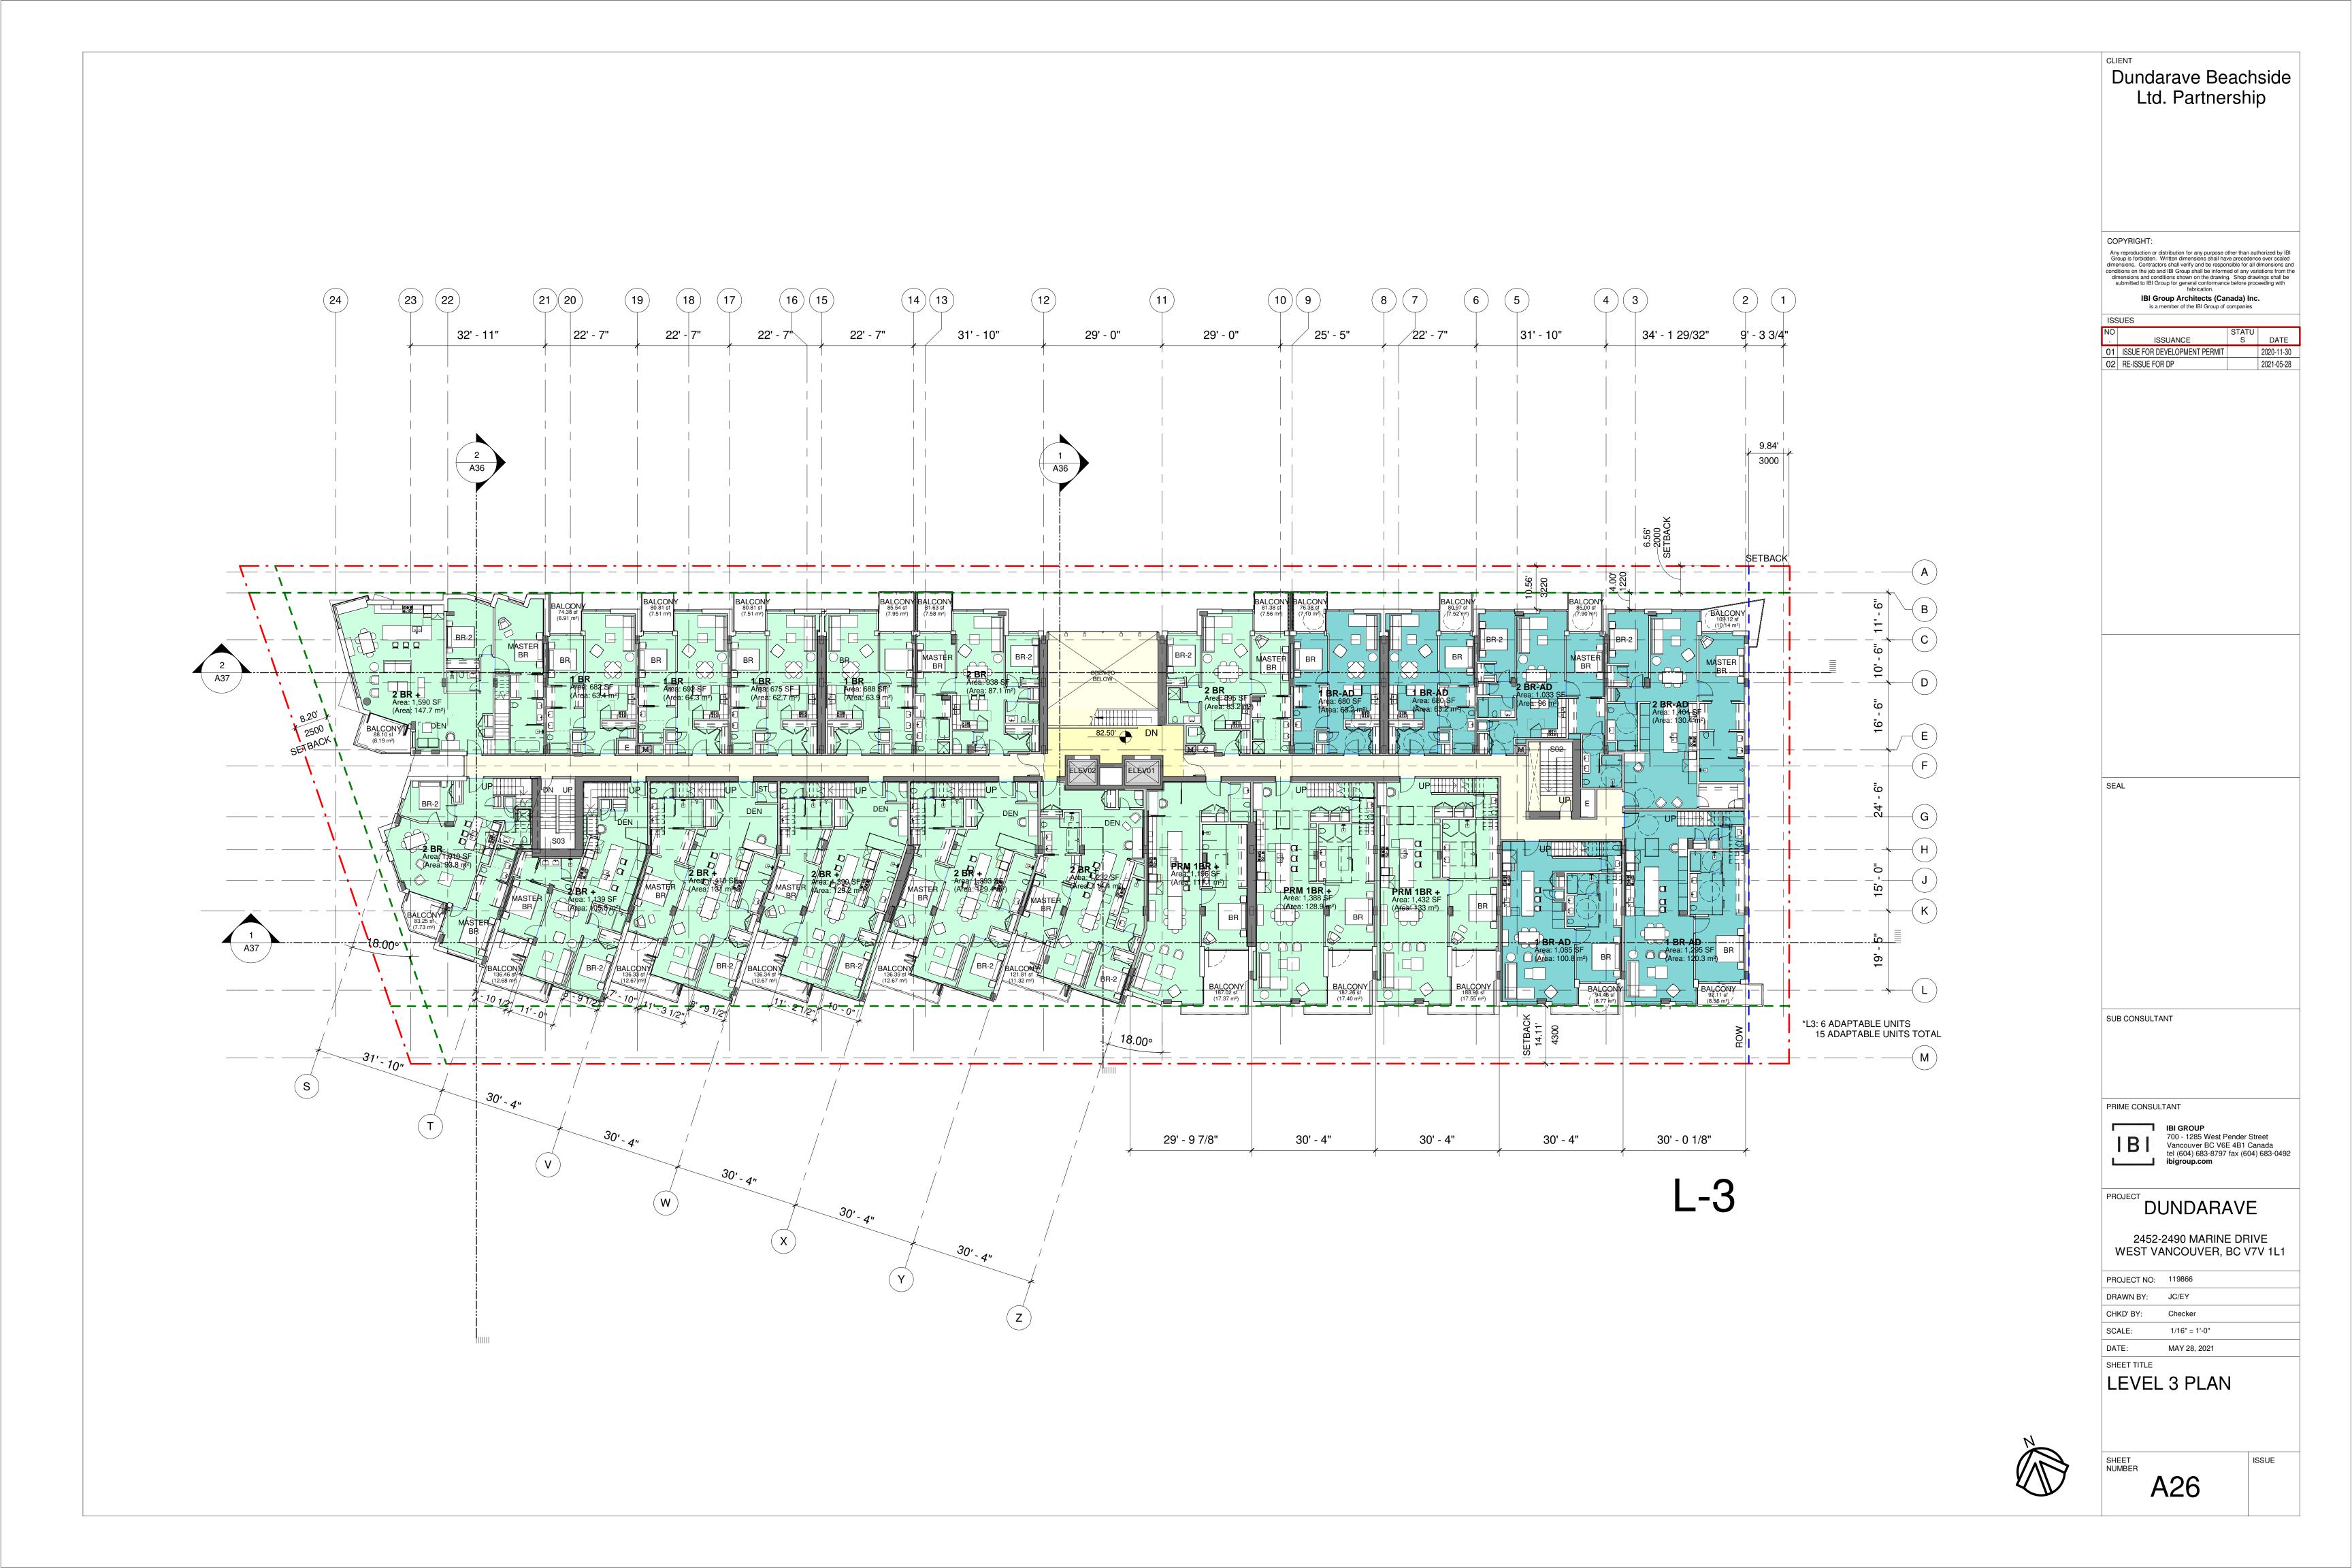

#### UNIT MIX:

|                           | 1 BR | PREMIUM1<br>BR + | 2 BR | 2 BR + | 3 BR | 1 BR (AD) | 1 BR + (AD) | 2 BR (AD) |
|---------------------------|------|------------------|------|--------|------|-----------|-------------|-----------|
| Level 3                   | 4    | 3                | 4    | 4      | 1    | 2         | 2           | 2         |
| Level 2                   | 4    | 3                | 5    | 4      |      | 2         | 2           | 2         |
| Level 1 South (Dundarave) | 3    |                  | 6    |        |      | 2         |             |           |
|                           |      |                  |      |        |      |           |             |           |
| TOTAL                     | 11   | 6                | 15   | 8      | 1    | 6         | 4           | 4         |
| %                         | 20%  | 11%              | 27%  | 15%    | 2%   | 11%       | 7%          | 7%        |