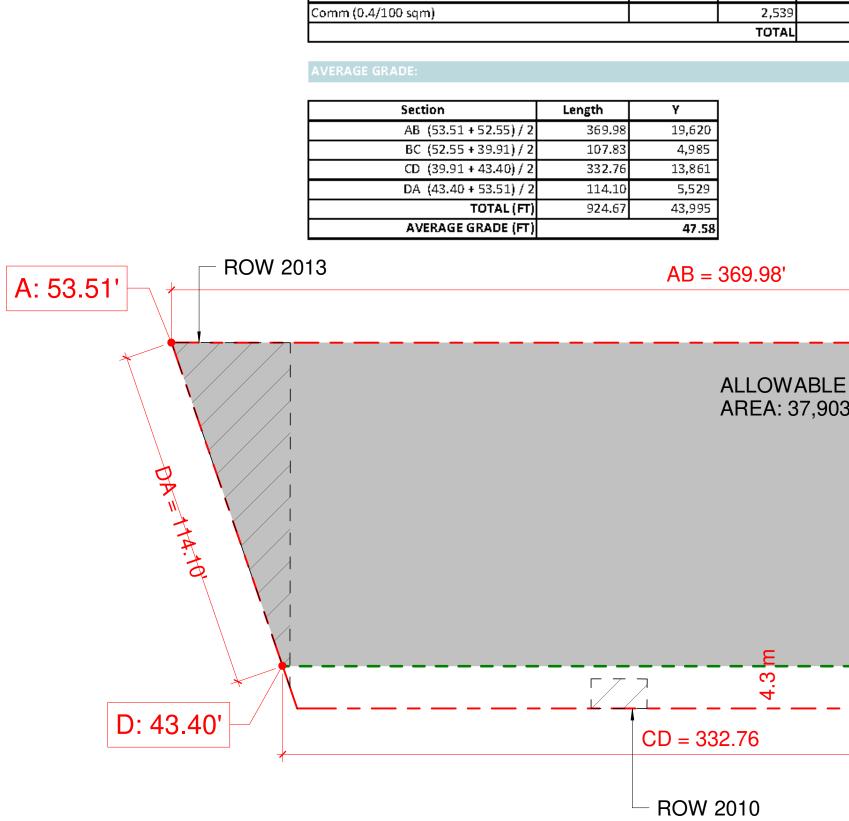

MARINE DRIVE, WEST VANCOUVER CIVIC ADDRESS 2490, 2474, 2466, 2464, 2460, and 2452 Marine Drive, West Vancouver, BC ZONING C2 – Commercial Zone 2

SITE AREA:

|                   | Required<br>(min. sq ft) | Provided<br>(sq ft) |
|-------------------|--------------------------|---------------------|
| 2490 Marine Drive |                          | 14,514              |
| 2474 Marine Drive |                          | 7,314               |
| 2466 Marine Drive |                          | 7,313               |
| 2464 Marine Drive |                          | 4,391               |
| 2460 Marine Drive |                          | 2,921               |
| 2452 Marine Drive |                          | 7,311               |
| TOTAL SITE AREA   | 5,000                    | 43,765              |

#### HEIGHT & SETBACKS:

| HEIGHT                         |                        |  |  |  |
|--------------------------------|------------------------|--|--|--|
|                                | Fir to Fir Height (ft) |  |  |  |
| Level 3                        | 11'- 10''              |  |  |  |
| Level 2                        | 10'- 0''               |  |  |  |
| Level 1 North (Marine Drive)   | 19'-6"                 |  |  |  |
| Level 1 South (Dundarave Lane) | 10'- 0''               |  |  |  |
| Level 0 (Dundarave Lane)       | 22'-2"                 |  |  |  |
| MARINE DRIVE TOTAL             | 41'-6"                 |  |  |  |
| DUNDARAVE LANE TOTAL           | 52'-11"                |  |  |  |

|                      | Allowable | Provided |
|----------------------|-----------|----------|
| BUILDING HEIGHT (FT) | 35.10     | 47.00    |
| NO. OF STOREYS       | 2         | 3        |

| SETBACKS                    |               |               |  |  |  |
|-----------------------------|---------------|---------------|--|--|--|
|                             | Required (ft) | Provided (ft) |  |  |  |
| Front Yard                  | 0.00          | 6.56          |  |  |  |
| Rear Yard                   | 14.11         | 14.11         |  |  |  |
| Side Yard (West)*           | 0.00          | 8.20          |  |  |  |
| Side Yard (East)*           | 0.00          | 9.84          |  |  |  |
| \$4.00 ft rootd if provided |               |               |  |  |  |

\*4.99 ft req'd if provided