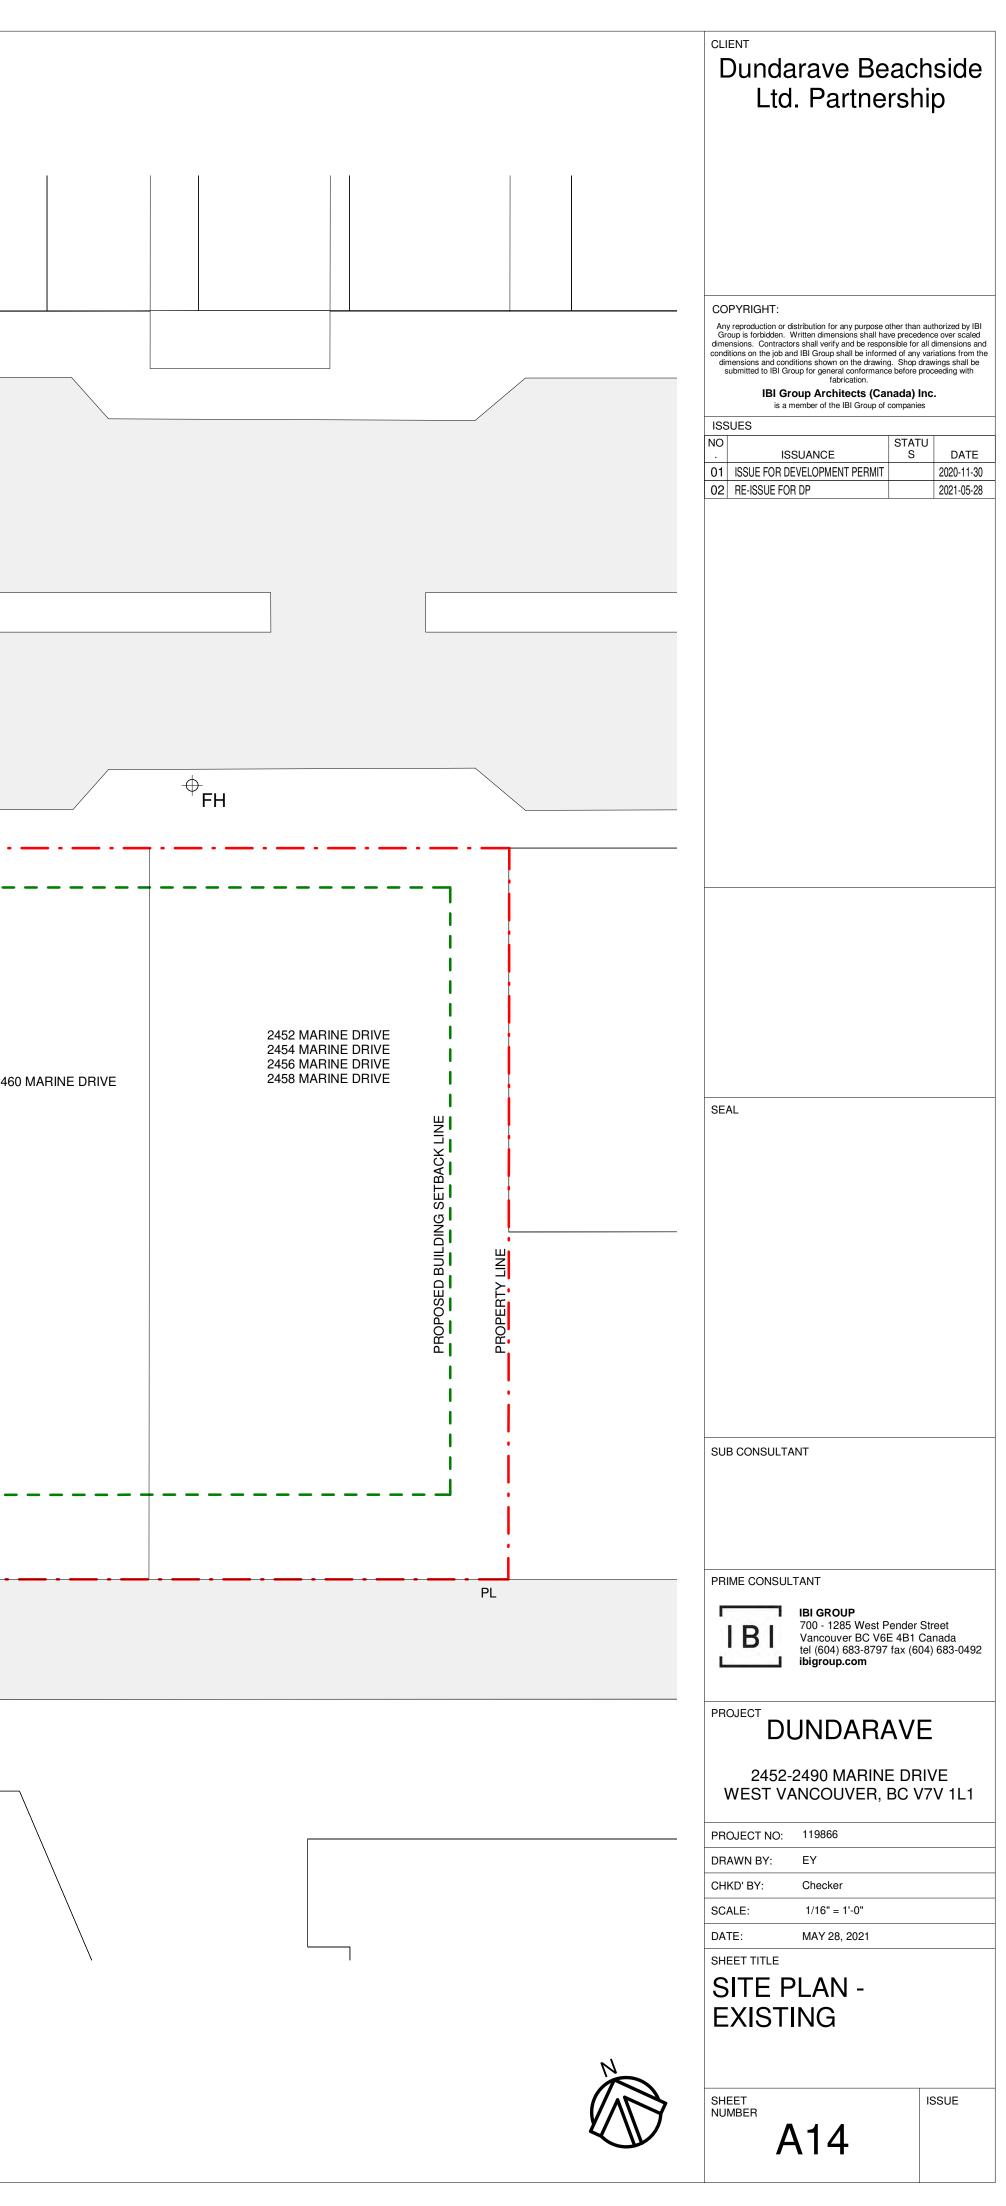

MARINE DRIVE, WEST VANCOUVER CIVIC ADDRESS 2490, 2474, 2466, 2464, 2460, and 2452 Marine Drive, West Vancouver, BC ZONING C2 – Commercial Zone 2

SITE AREA:

|                   | Required<br>(min. sq ft) | Provided<br>(sq ft) |
|-------------------|--------------------------|---------------------|
| 2490 Marine Drive |                          | 14,514              |
| 2474 Marine Drive |                          | 7,314               |
| 2466 Marine Drive |                          | 7,313               |
| 2464 Marine Drive |                          | 4,391               |
| 2460 Marine Drive |                          | 2,921               |
| 2452 Marine Drive |                          | 7,311               |
| TOTAL SITE AREA   | 5,000                    | 43,765              |