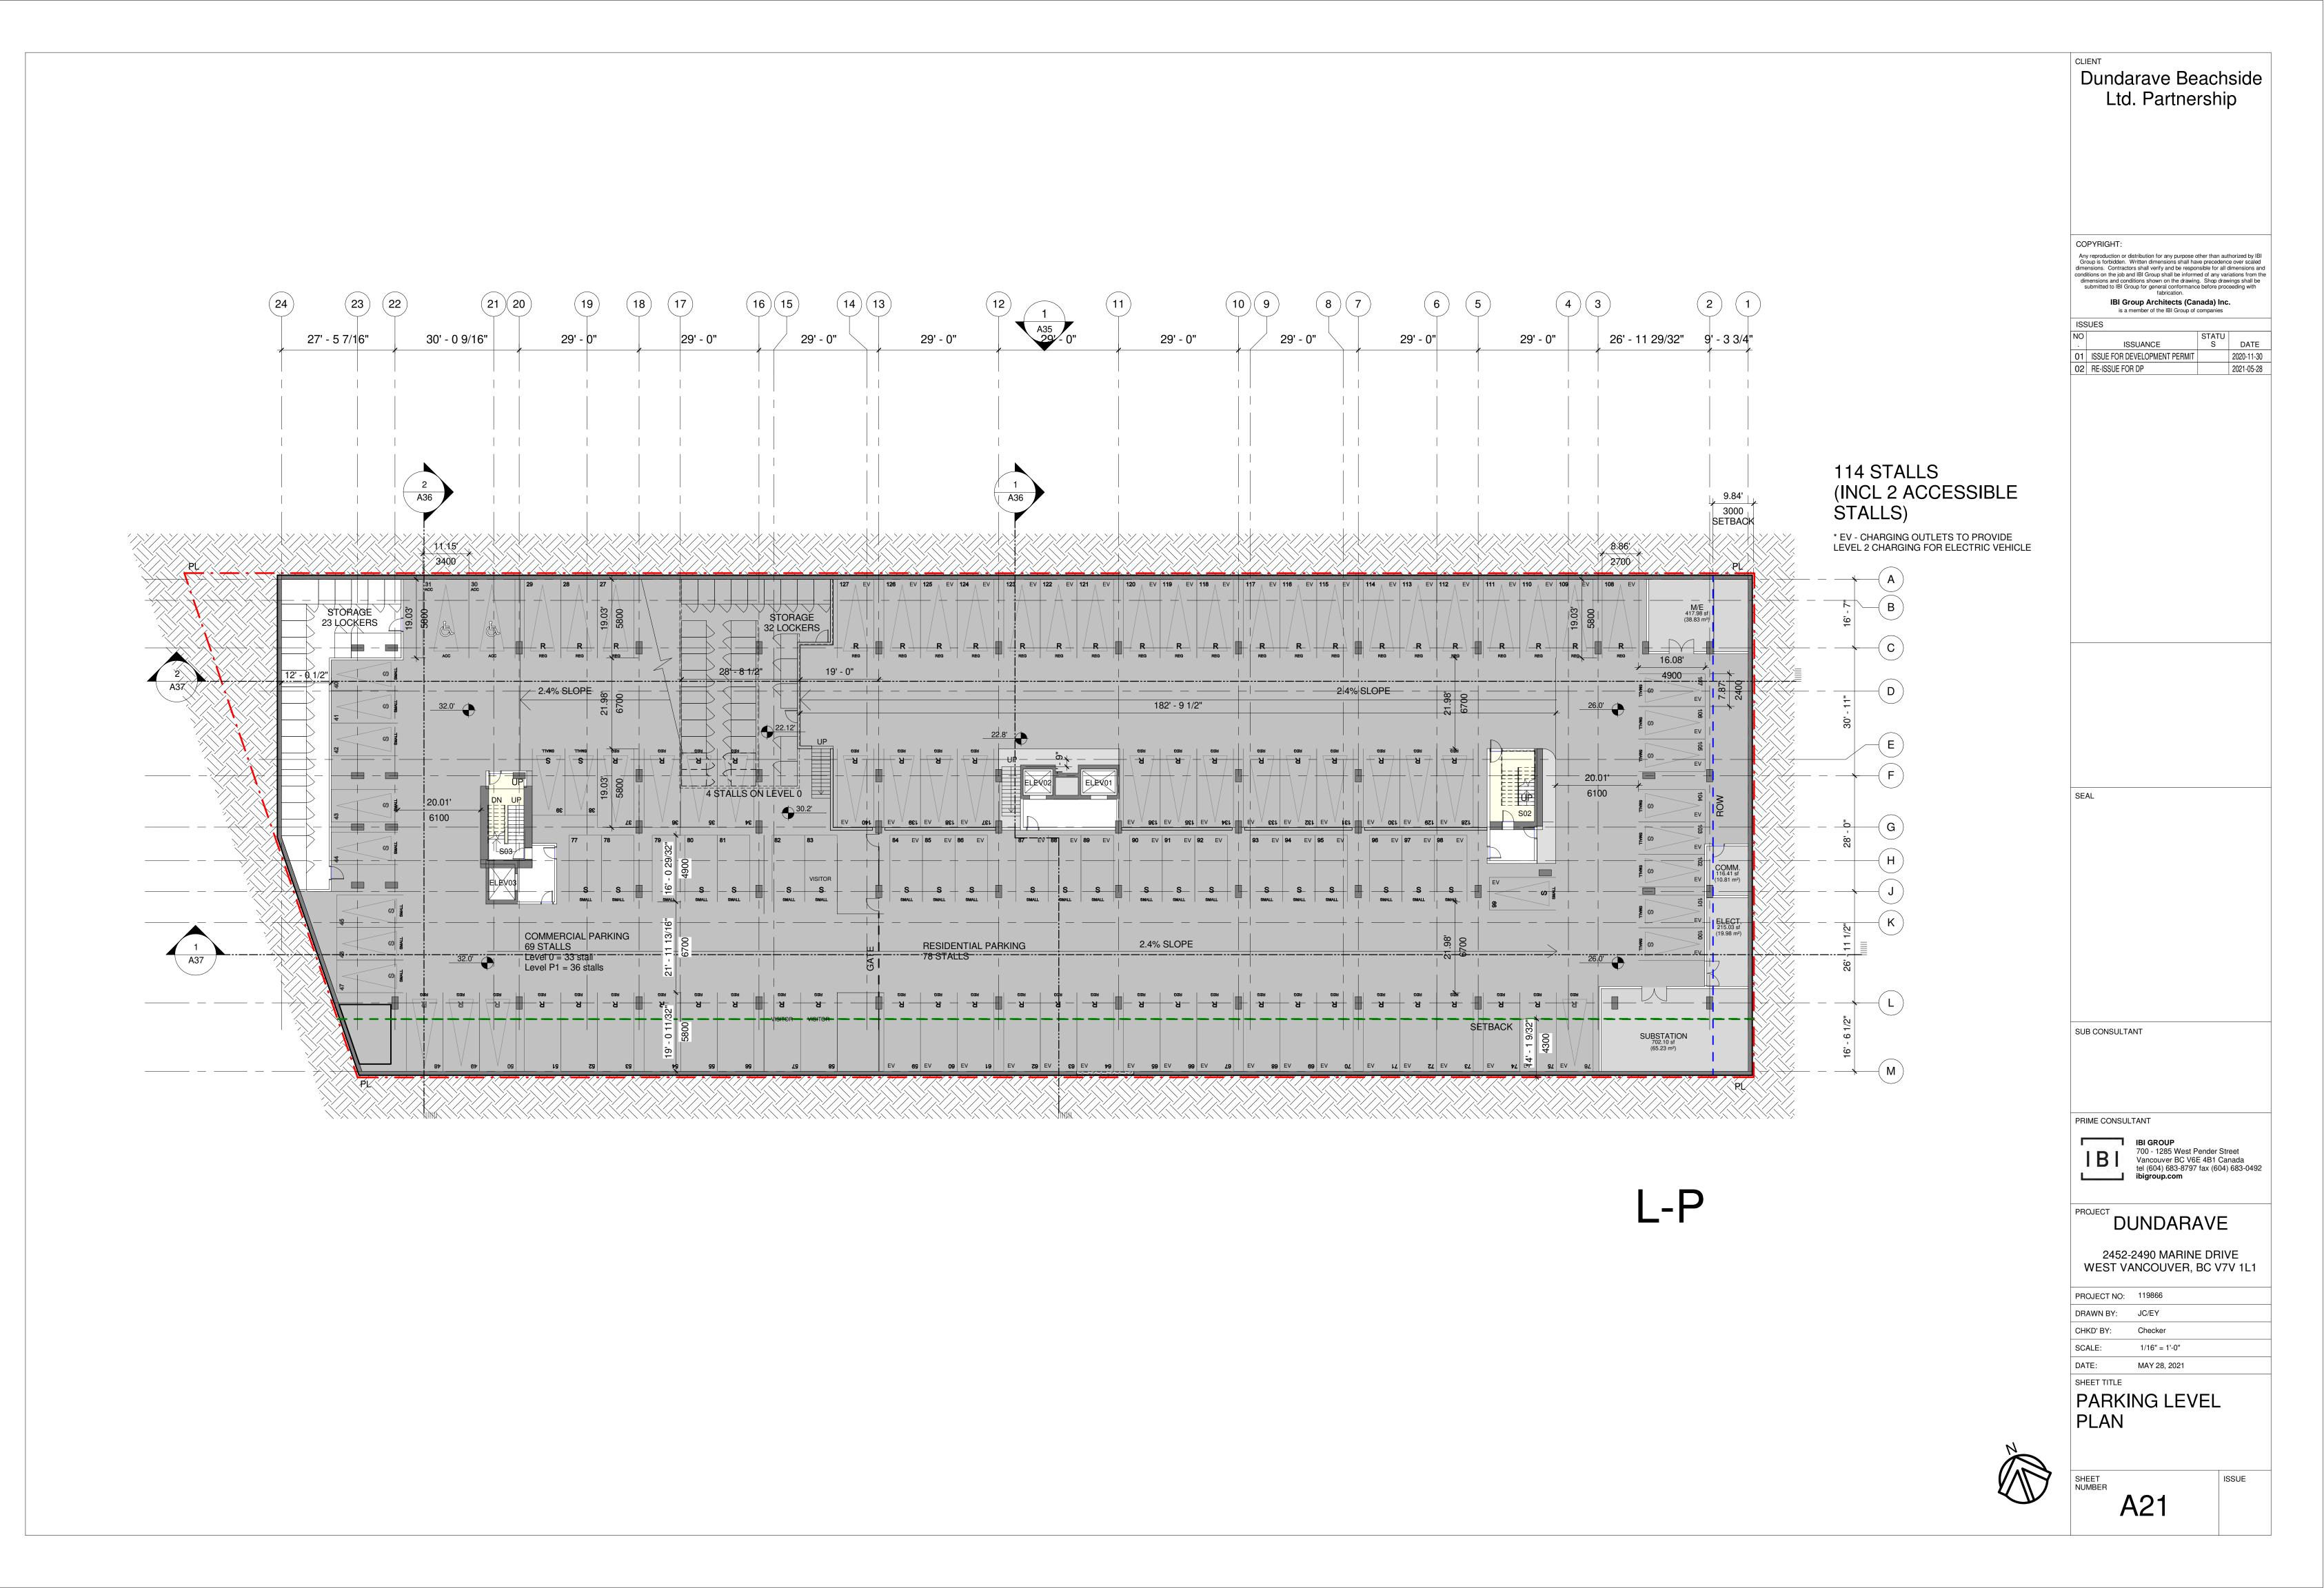

MARINE DRIVE, WEST VANCOUVER CIVIC ADDRESS 2490, 2474, 2466, 2464, 2460, and 2452 Marine Drive, West Vancouver, BC ZONING C2 – Commercial Zone 2

SITE AREA:

|                   | Required<br>(min. sq ft) | Provided<br>(sq ft) |
|-------------------|--------------------------|---------------------|
| 2490 Marine Drive |                          | 14,514              |
| 2474 Marine Drive |                          | 7,314               |
| 2466 Marine Drive |                          | 7,313               |
| 2464 Marine Drive |                          | 4,391               |
| 2460 Marine Drive |                          | 2,921               |
| 2452 Marine Drive |                          | 7,311               |
| TOTAL SITE AREA   | 5,000                    | 43,765              |