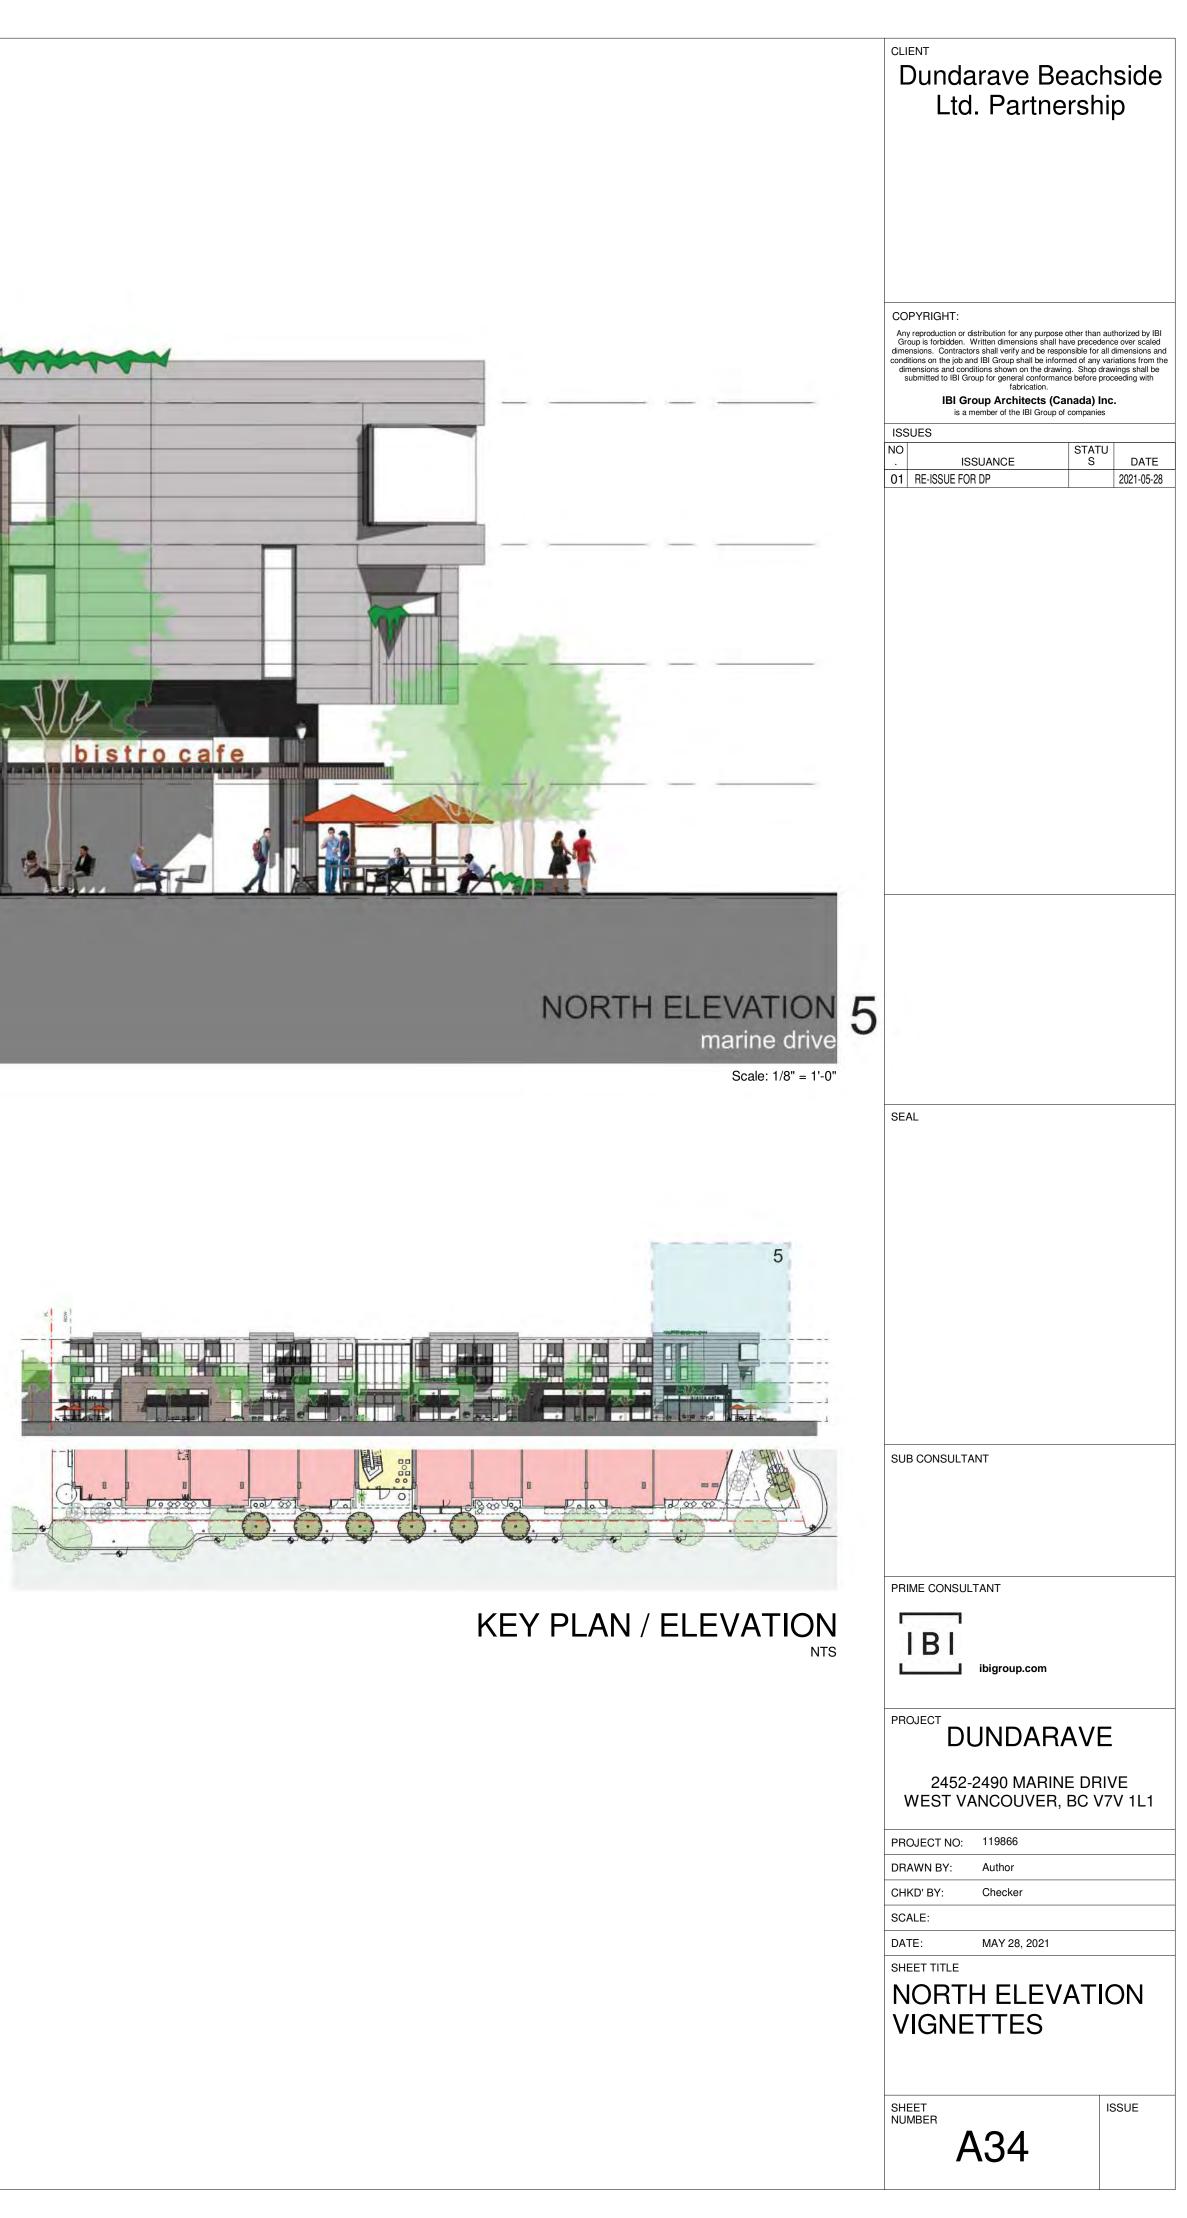

MARINE DRIVE - NORTH

MARINE DRIVE - SOUTH

| . ISSUANCE S DAT                                                                                                                                                                                                                                                                                                                                                                                                                                                                                                                                                                                                                                                                                                                                                                                                                                                                                                                                                                                                                                                                                                                                                                                                                                                                                                                                                                                                                                                                                                                                                                                                                                                                                                                                                                                                                                                                                                                                                                                                                                                                                                              |                                   |                                                                                                                                             |                                                                                                                                               |                                                                                                                      |                                                                                        | ip                                                                                     |
|-------------------------------------------------------------------------------------------------------------------------------------------------------------------------------------------------------------------------------------------------------------------------------------------------------------------------------------------------------------------------------------------------------------------------------------------------------------------------------------------------------------------------------------------------------------------------------------------------------------------------------------------------------------------------------------------------------------------------------------------------------------------------------------------------------------------------------------------------------------------------------------------------------------------------------------------------------------------------------------------------------------------------------------------------------------------------------------------------------------------------------------------------------------------------------------------------------------------------------------------------------------------------------------------------------------------------------------------------------------------------------------------------------------------------------------------------------------------------------------------------------------------------------------------------------------------------------------------------------------------------------------------------------------------------------------------------------------------------------------------------------------------------------------------------------------------------------------------------------------------------------------------------------------------------------------------------------------------------------------------------------------------------------------------------------------------------------------------------------------------------------|-----------------------------------|---------------------------------------------------------------------------------------------------------------------------------------------|-----------------------------------------------------------------------------------------------------------------------------------------------|----------------------------------------------------------------------------------------------------------------------|----------------------------------------------------------------------------------------|----------------------------------------------------------------------------------------|
| ISUANCE STATU DAT<br>ISUANCE STATU DAT<br>ISUE CONSULTANT<br>VERSUE FOR DP 2021-05<br>SEAL<br>SUB CONSULTANT<br>PRIME CONSULTANT<br>PRIME CONSULTANT<br>PROJECT DUNDARAVE<br>PROJECT DUNDARAVE<br>PROJECT INC: 119866<br>DRAWN BY: Checker<br>SCALE:<br>DATE: MAY 28, 2021<br>SHEET TITLE<br>EXISTING<br>DUNDARAVE                                                                                                                                                                                                                                                                                                                                                                                                                                                                                                                                                                                                                                                                                                                                                                                                                                                                                                                                                                                                                                                                                                                                                                                                                                                                                                                                                                                                                                                                                                                                                                                                                                                                                                                                                                                                            | An<br>Gr<br>dime<br>cond<br>dir   | y reproduction or o<br>oup is forbidden.<br>ansions. Contracte<br>litions on the job a<br>mensions and con<br>submitted to IBI Gr<br>IBI Gr | Written dimen<br>ors shall verify<br>nd IBI Group s<br>ditions shown<br>roup for gener<br>fat                                                 | sions shall har<br>and be respon-<br>shall be inform<br>on the drawing<br>al conformanc<br>prication.<br>itects (Cal | ve preceder<br>nsible for al<br>ed of any v<br>g. Shop dra<br>e before pro<br>nada) In | nce over scale<br>Il dimensions a<br>ariations from<br>awings shall b<br>oceeding with |
| Q1       ISSUE FOR DEVELOPMENT PERMIT       2020-11         Q2       RE-ISSUE FOR DP       2021-05         RE-ISSUE FOR DP       2021-05         SUB CONSULTANT       2021-05         SEAL       IBI GROUP<br>TVANCOUVER SEY PENDER STREET<br>VANCOUVER, BC VEEDER 12 Canada<br>tel (604) 683-6727 fax (604) 683-045         PROJECT       DUNDARAVE         2452-2490 MARINE DRIVE<br>WEST VANCOUVER, BC V7V 1L1         PROJECT DUNDARAVE         2452-2490 MARINE DRIVE<br>WEST VANCOUVER, BC V7V 1L1         PROJECT NO:       119866         DRAWN BY:       EY         CHKD'BY:       Checker         SOALE:       MAY 28, 2021         SHEET TITLE       EXISTING<br>DUNDARAVE                                                                                                                                                                                                                                                                                                                                                                                                                                                                                                                                                                                                                                                                                                                                                                                                                                                                                                                                                                                                                                                                                                                                                                                                                                                                                                                                                                                                                                         | ISS<br>NO                         | SUES                                                                                                                                        |                                                                                                                                               |                                                                                                                      | STATL                                                                                  | 1                                                                                      |
| SEAL SUB CONSULTANT SUB CONSULTANT SUB CONSULTANT SUB CONSULTANT IBI GROUP TO | 01                                | ISSUE FOR D                                                                                                                                 | EVELOPME                                                                                                                                      | NT PERMIT                                                                                                            | S                                                                                      | DATE<br>2020-11-3                                                                      |
| SUB CONSULTANT<br>PRIME CONSULTANT<br>IBI GROUP<br>700 - 1285 West Pender Street<br>Vancouver BC V6E 4B1 Canada<br>tel (604) 683-8797 fax (604) 683-045<br>ibigroup.com<br>PROJECT<br>PROJECT<br>DUNDARAVE<br>PROJECT NO: 119866<br>DRAWN BY: EY<br>CHKD' BY: Checker<br>SCALE:<br>DATE: MAY 28, 2021<br>SHEET TITLE<br>EXISTING<br>DUNDARAVE                                                                                                                                                                                                                                                                                                                                                                                                                                                                                                                                                                                                                                                                                                                                                                                                                                                                                                                                                                                                                                                                                                                                                                                                                                                                                                                                                                                                                                                                                                                                                                                                                                                                                                                                                                                 |                                   |                                                                                                                                             |                                                                                                                                               |                                                                                                                      |                                                                                        |                                                                                        |
| PRIME CONSULTANT<br>IBI GROUP<br>700 - 1285 West Pender Street<br>Vancouver BC V6E 4B1 Canada<br>tel (604) 683-8797 fax (604) 683-045<br>ibigroup.com<br>PROJECT<br>PROJECT<br>PROJECT NO: 2452-2490 MARINE DRIVE<br>WEST VANCOUVER, BC V7V 1L1<br>PROJECT NO: 119866<br>DRAWN BY: EY<br>CHKD' BY: Checker<br>SCALE:<br>DATE: MAY 28, 2021<br>SHEET TITLE<br>EXISTING<br>DUNDARAVE                                                                                                                                                                                                                                                                                                                                                                                                                                                                                                                                                                                                                                                                                                                                                                                                                                                                                                                                                                                                                                                                                                                                                                                                                                                                                                                                                                                                                                                                                                                                                                                                                                                                                                                                            | SE                                | AL                                                                                                                                          |                                                                                                                                               |                                                                                                                      |                                                                                        |                                                                                        |
| Image: Project in the image: Project NO:       119866         PROJECT NO:       119866         DRAWN BY:       EY         CHKD' BY:       Checker         SCALE:       DATE:         MAY 28, 2021         SHEET TITLE         EXISTING DUNDARAVE                                                                                                                                                                                                                                                                                                                                                                                                                                                                                                                                                                                                                                                                                                                                                                                                                                                                                                                                                                                                                                                                                                                                                                                                                                                                                                                                                                                                                                                                                                                                                                                                                                                                                                                                          |                                   |                                                                                                                                             |                                                                                                                                               |                                                                                                                      |                                                                                        |                                                                                        |
| DUNDARAVE<br>2452-2490 MARINE DRIVE<br>WEST VANCOUVER, BC V7V 1L1<br>PROJECT NO: 119866<br>DRAWN BY: EY<br>CHKD' BY: Checker<br>SCALE:<br>DATE: MAY 28, 2021<br>SHEET TITLE<br>EXISTING<br>DUNDARAVE                                                                                                                                                                                                                                                                                                                                                                                                                                                                                                                                                                                                                                                                                                                                                                                                                                                                                                                                                                                                                                                                                                                                                                                                                                                                                                                                                                                                                                                                                                                                                                                                                                                                                                                                                                                                                                                                                                                          |                                   |                                                                                                                                             |                                                                                                                                               |                                                                                                                      |                                                                                        |                                                                                        |
| WEST VANCOUVER, BC V7V 1L1 PROJECT NO: 119866 DRAWN BY: EY CHKD' BY: Checker SCALE: DATE: MAY 28, 2021 SHEET TITLE EXISTING DUNDARAVE                                                                                                                                                                                                                                                                                                                                                                                                                                                                                                                                                                                                                                                                                                                                                                                                                                                                                                                                                                                                                                                                                                                                                                                                                                                                                                                                                                                                                                                                                                                                                                                                                                                                                                                                                                                                                                                                                                                                                                                         | PR                                |                                                                                                                                             | _TANT<br>IBI GRC<br>700 - 12<br>Vancour<br>tel (604)                                                                                          | 85 West P<br>ver BC V6I<br>683-8797                                                                                  | E 4B1 C                                                                                | anada                                                                                  |
| SCALE:<br>DATE: MAY 28, 2021<br>SHEET TITLE<br>EXISTING<br>DUNDARAVE                                                                                                                                                                                                                                                                                                                                                                                                                                                                                                                                                                                                                                                                                                                                                                                                                                                                                                                                                                                                                                                                                                                                                                                                                                                                                                                                                                                                                                                                                                                                                                                                                                                                                                                                                                                                                                                                                                                                                                                                                                                          | PR<br>F                           |                                                                                                                                             | -TANT<br>IBI GRC<br>700 - 12<br>Vancour<br>tel (604)<br>ibigrou                                                                               | 85 West P<br>ver BC V61<br>683-8797<br><b>5.com</b>                                                                  | E 4B1 C<br>fax (604                                                                    | anada<br>1) 683-049                                                                    |
| DUNDARAVE                                                                                                                                                                                                                                                                                                                                                                                                                                                                                                                                                                                                                                                                                                                                                                                                                                                                                                                                                                                                                                                                                                                                                                                                                                                                                                                                                                                                                                                                                                                                                                                                                                                                                                                                                                                                                                                                                                                                                                                                                                                                                                                     |                                   | IBI<br>OJECT<br>VEST V/<br>OJECT NO:<br>AWN BY:                                                                                             | -TANT<br>IBI GRC<br>700 - 12<br>Vancouv<br>tel (604)<br>ibigroup<br>UNC<br>-2490 N<br>ANCOU<br>119866<br>EY                                   | 85 West P<br>ver BC V61<br>683-8797<br><b>D.com</b><br><b>DAR</b><br>MARINE<br>JVER, 1                               | E 4B1 C<br>fax (604<br>VE<br>E DRI                                                     | anada<br>1) 683-049<br>                                                                |
|                                                                                                                                                                                                                                                                                                                                                                                                                                                                                                                                                                                                                                                                                                                                                                                                                                                                                                                                                                                                                                                                                                                                                                                                                                                                                                                                                                                                                                                                                                                                                                                                                                                                                                                                                                                                                                                                                                                                                                                                                                                                                                                               | PR<br>PR<br>DR<br>CH<br>SC.<br>SH | IME CONSUL                                                                                                                                  | -TANT<br>IBI GRC<br>700 - 12<br>Vancour<br>tel (604)<br>ibigroup<br>UNC<br>-2490 N<br>ANCOU<br>119866<br>EY<br>Checke<br>MAY 28               | 85 West P<br>ver BC V61<br>683-8797<br><b>D.com</b><br><b>DAR</b><br>MARINE<br>JVER, 1                               | E 4B1 C<br>fax (604<br>VE<br>E DRI                                                     | anada<br>1) 683-049<br>                                                                |
| A02                                                                                                                                                                                                                                                                                                                                                                                                                                                                                                                                                                                                                                                                                                                                                                                                                                                                                                                                                                                                                                                                                                                                                                                                                                                                                                                                                                                                                                                                                                                                                                                                                                                                                                                                                                                                                                                                                                                                                                                                                                                                                                                           |                                   | IME CONSUL<br>IBI<br>OJECT<br>DI<br>2452-<br>WEST<br>V/<br>OJECT NO:<br>AWN BY:<br>KD' BY:<br>ALE:<br>TE:<br>EET TITLE<br>XIST<br>OUND      | -TANT<br>IBI GRC<br>700 - 12<br>Vancour<br>tel (604)<br>ibigroup<br>UNC<br>-2490 M<br>ANCOU<br>119866<br>EY<br>Checke<br>MAY 28<br>ING<br>ARA | 85 West P<br>ver BC V61<br>683-8797<br>D.com<br>DARA<br>MARINE<br>JVER, 1<br>r<br>s, 2021                            | AVE<br>Tax (604<br>AVE<br>E DRI<br>BC V7                                               | anada<br>1) 683-049                                                                    |