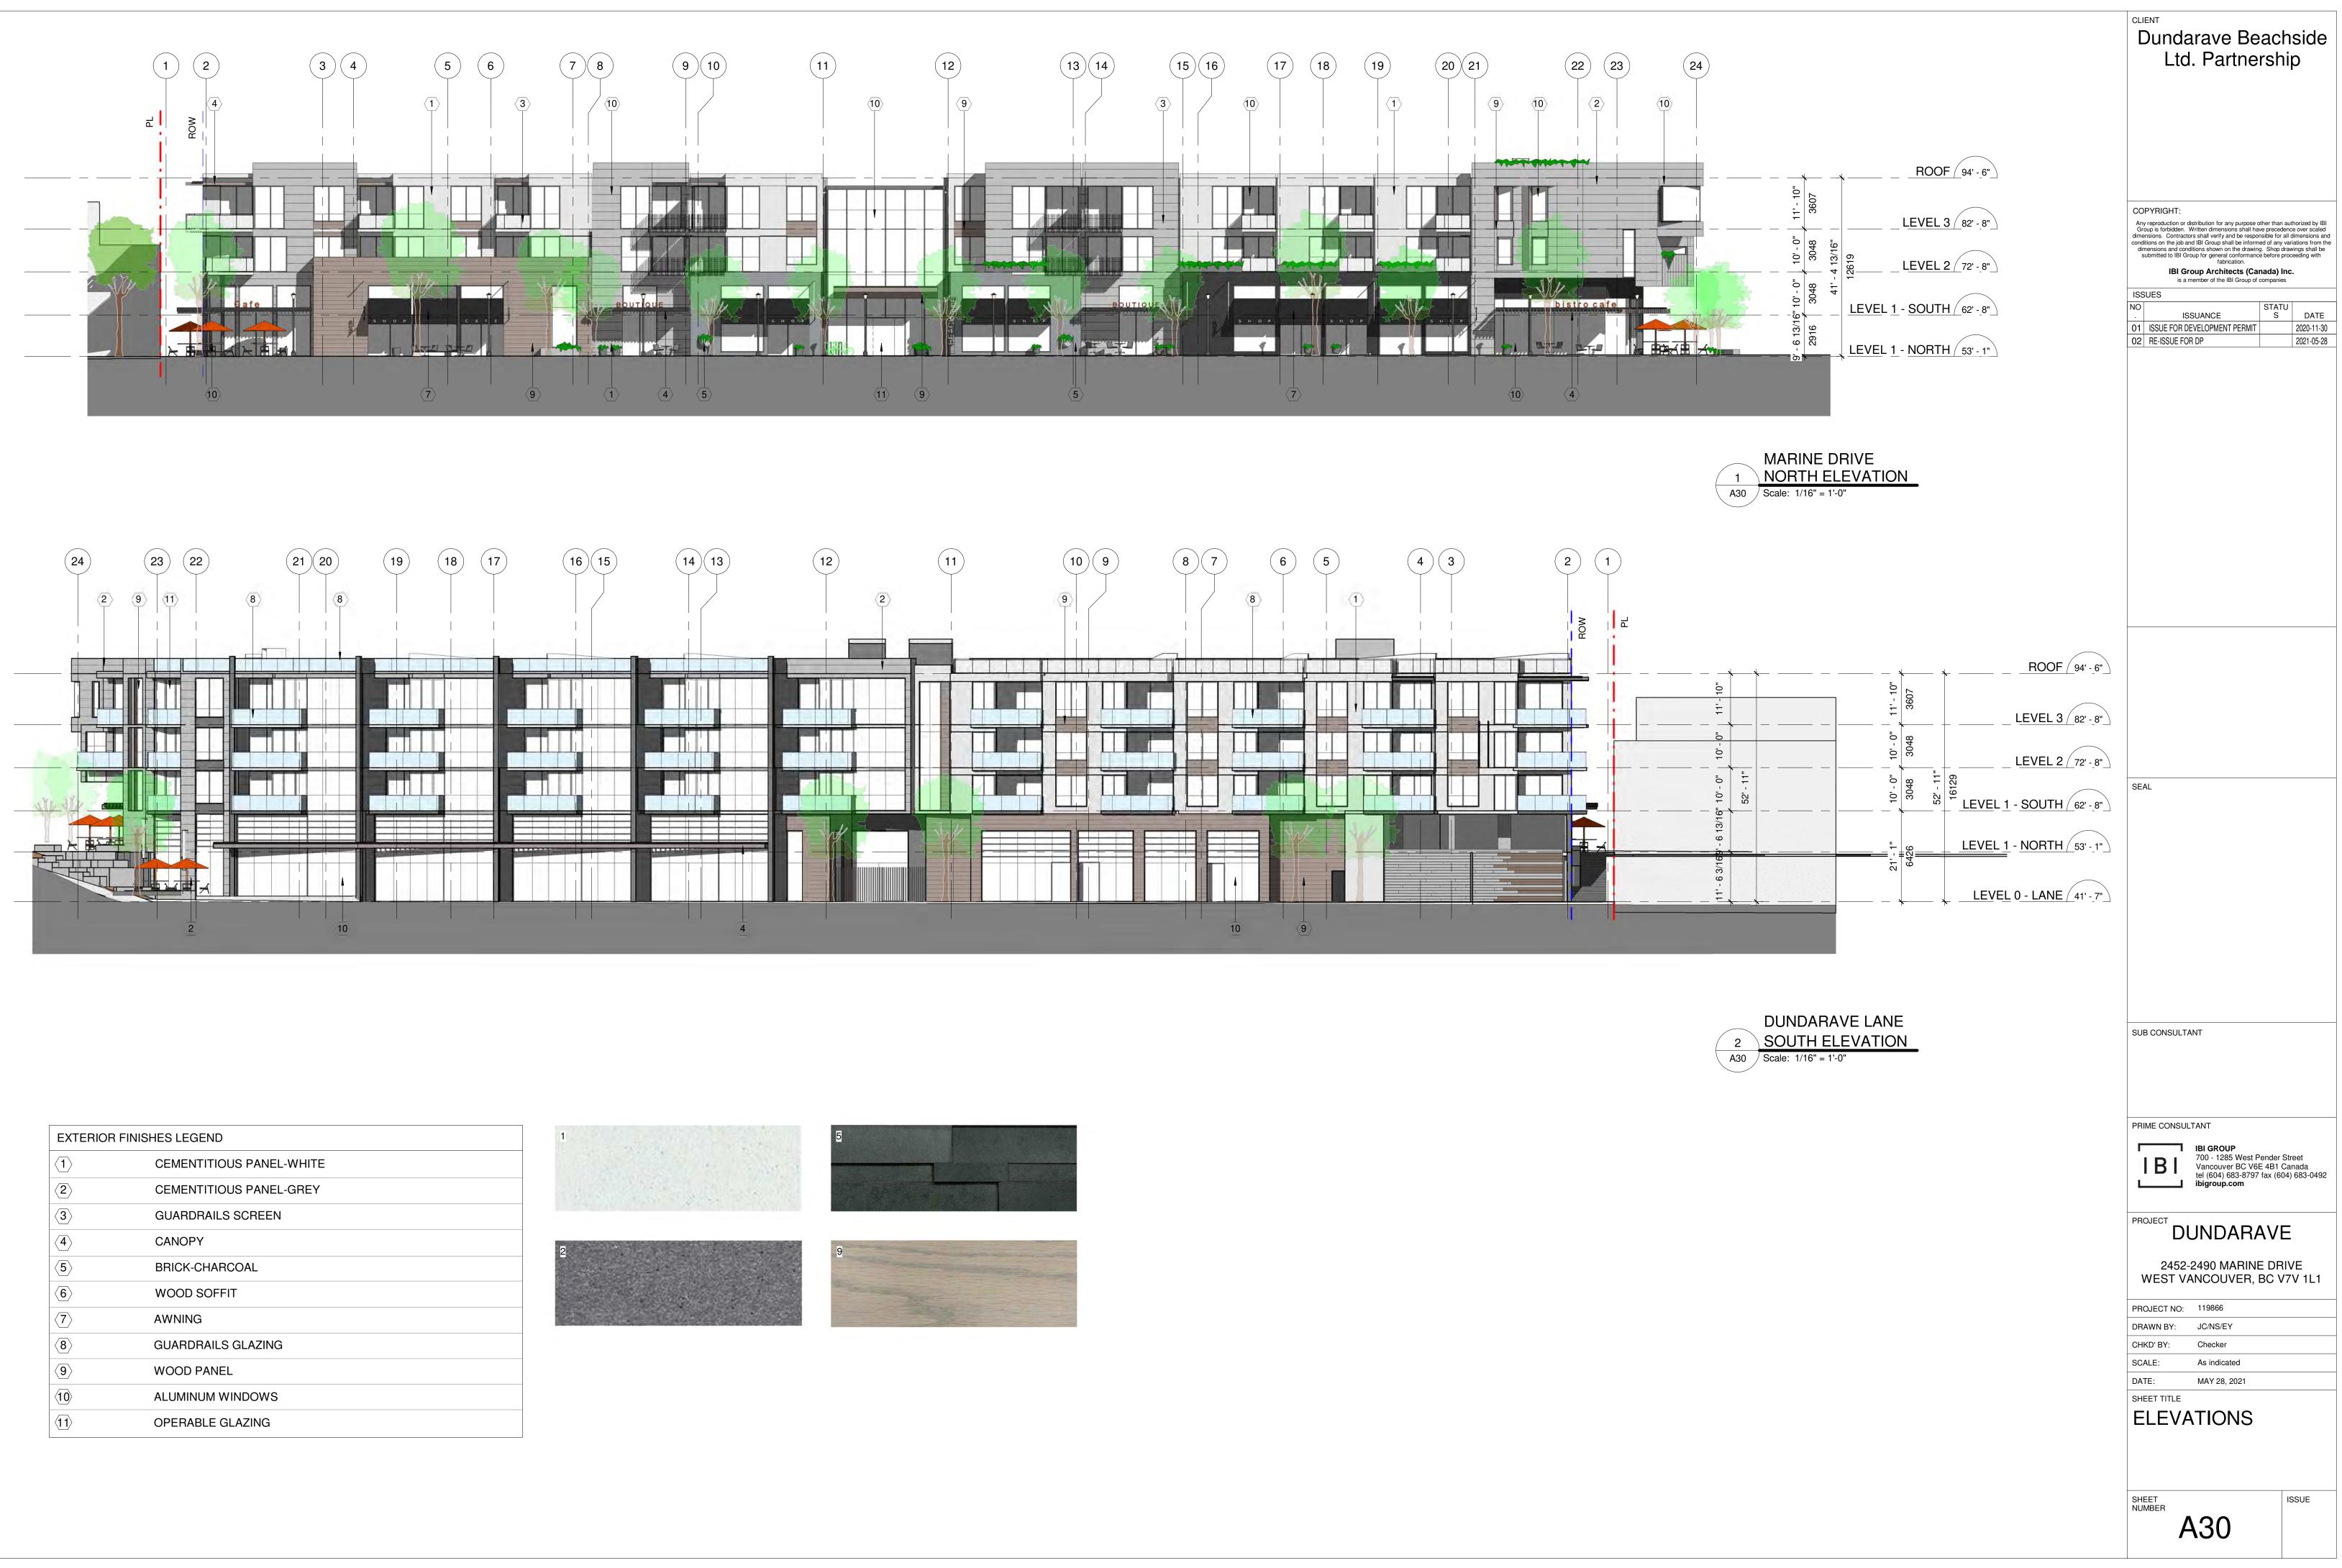

#### HEIGHT & SETBACKS:

| HEIGHT                         |                        |  |  |  |
|--------------------------------|------------------------|--|--|--|
|                                | Fir to Fir Height (ft) |  |  |  |
| Level 3                        | 11'- 10''              |  |  |  |
| Level 2                        | 10'- 0''               |  |  |  |
| Level 1 North (Marine Drive)   | 19'-6"                 |  |  |  |
| Level 1 South (Dundarave Lane) | 10'- 0''               |  |  |  |
| Level 0 (Dundarave Lane)       | 22'-2"                 |  |  |  |
| MARINE DRIVE TOTAL             | 41'-6"                 |  |  |  |
| DUNDARAVE LANE TOTAL           | 52'-11"                |  |  |  |

|                      | Allowable | Provided |
|----------------------|-----------|----------|
| BUILDING HEIGHT (FT) | 35.10     | 47.00    |
| NO. OF STOREYS       | 2         | 3        |

| SETBACKS                    |               |               |  |  |  |
|-----------------------------|---------------|---------------|--|--|--|
|                             | Required (ft) | Provided (ft) |  |  |  |
| Front Yard                  | 0.00          | 6.56          |  |  |  |
| Rear Yard                   | 14.11         | 14.11         |  |  |  |
| Side Yard (West)*           | 0.00          | 8.20          |  |  |  |
| Side Yard (East)*           | 0.00          | 9.84          |  |  |  |
| \$4.00 ft rootd if provided |               |               |  |  |  |