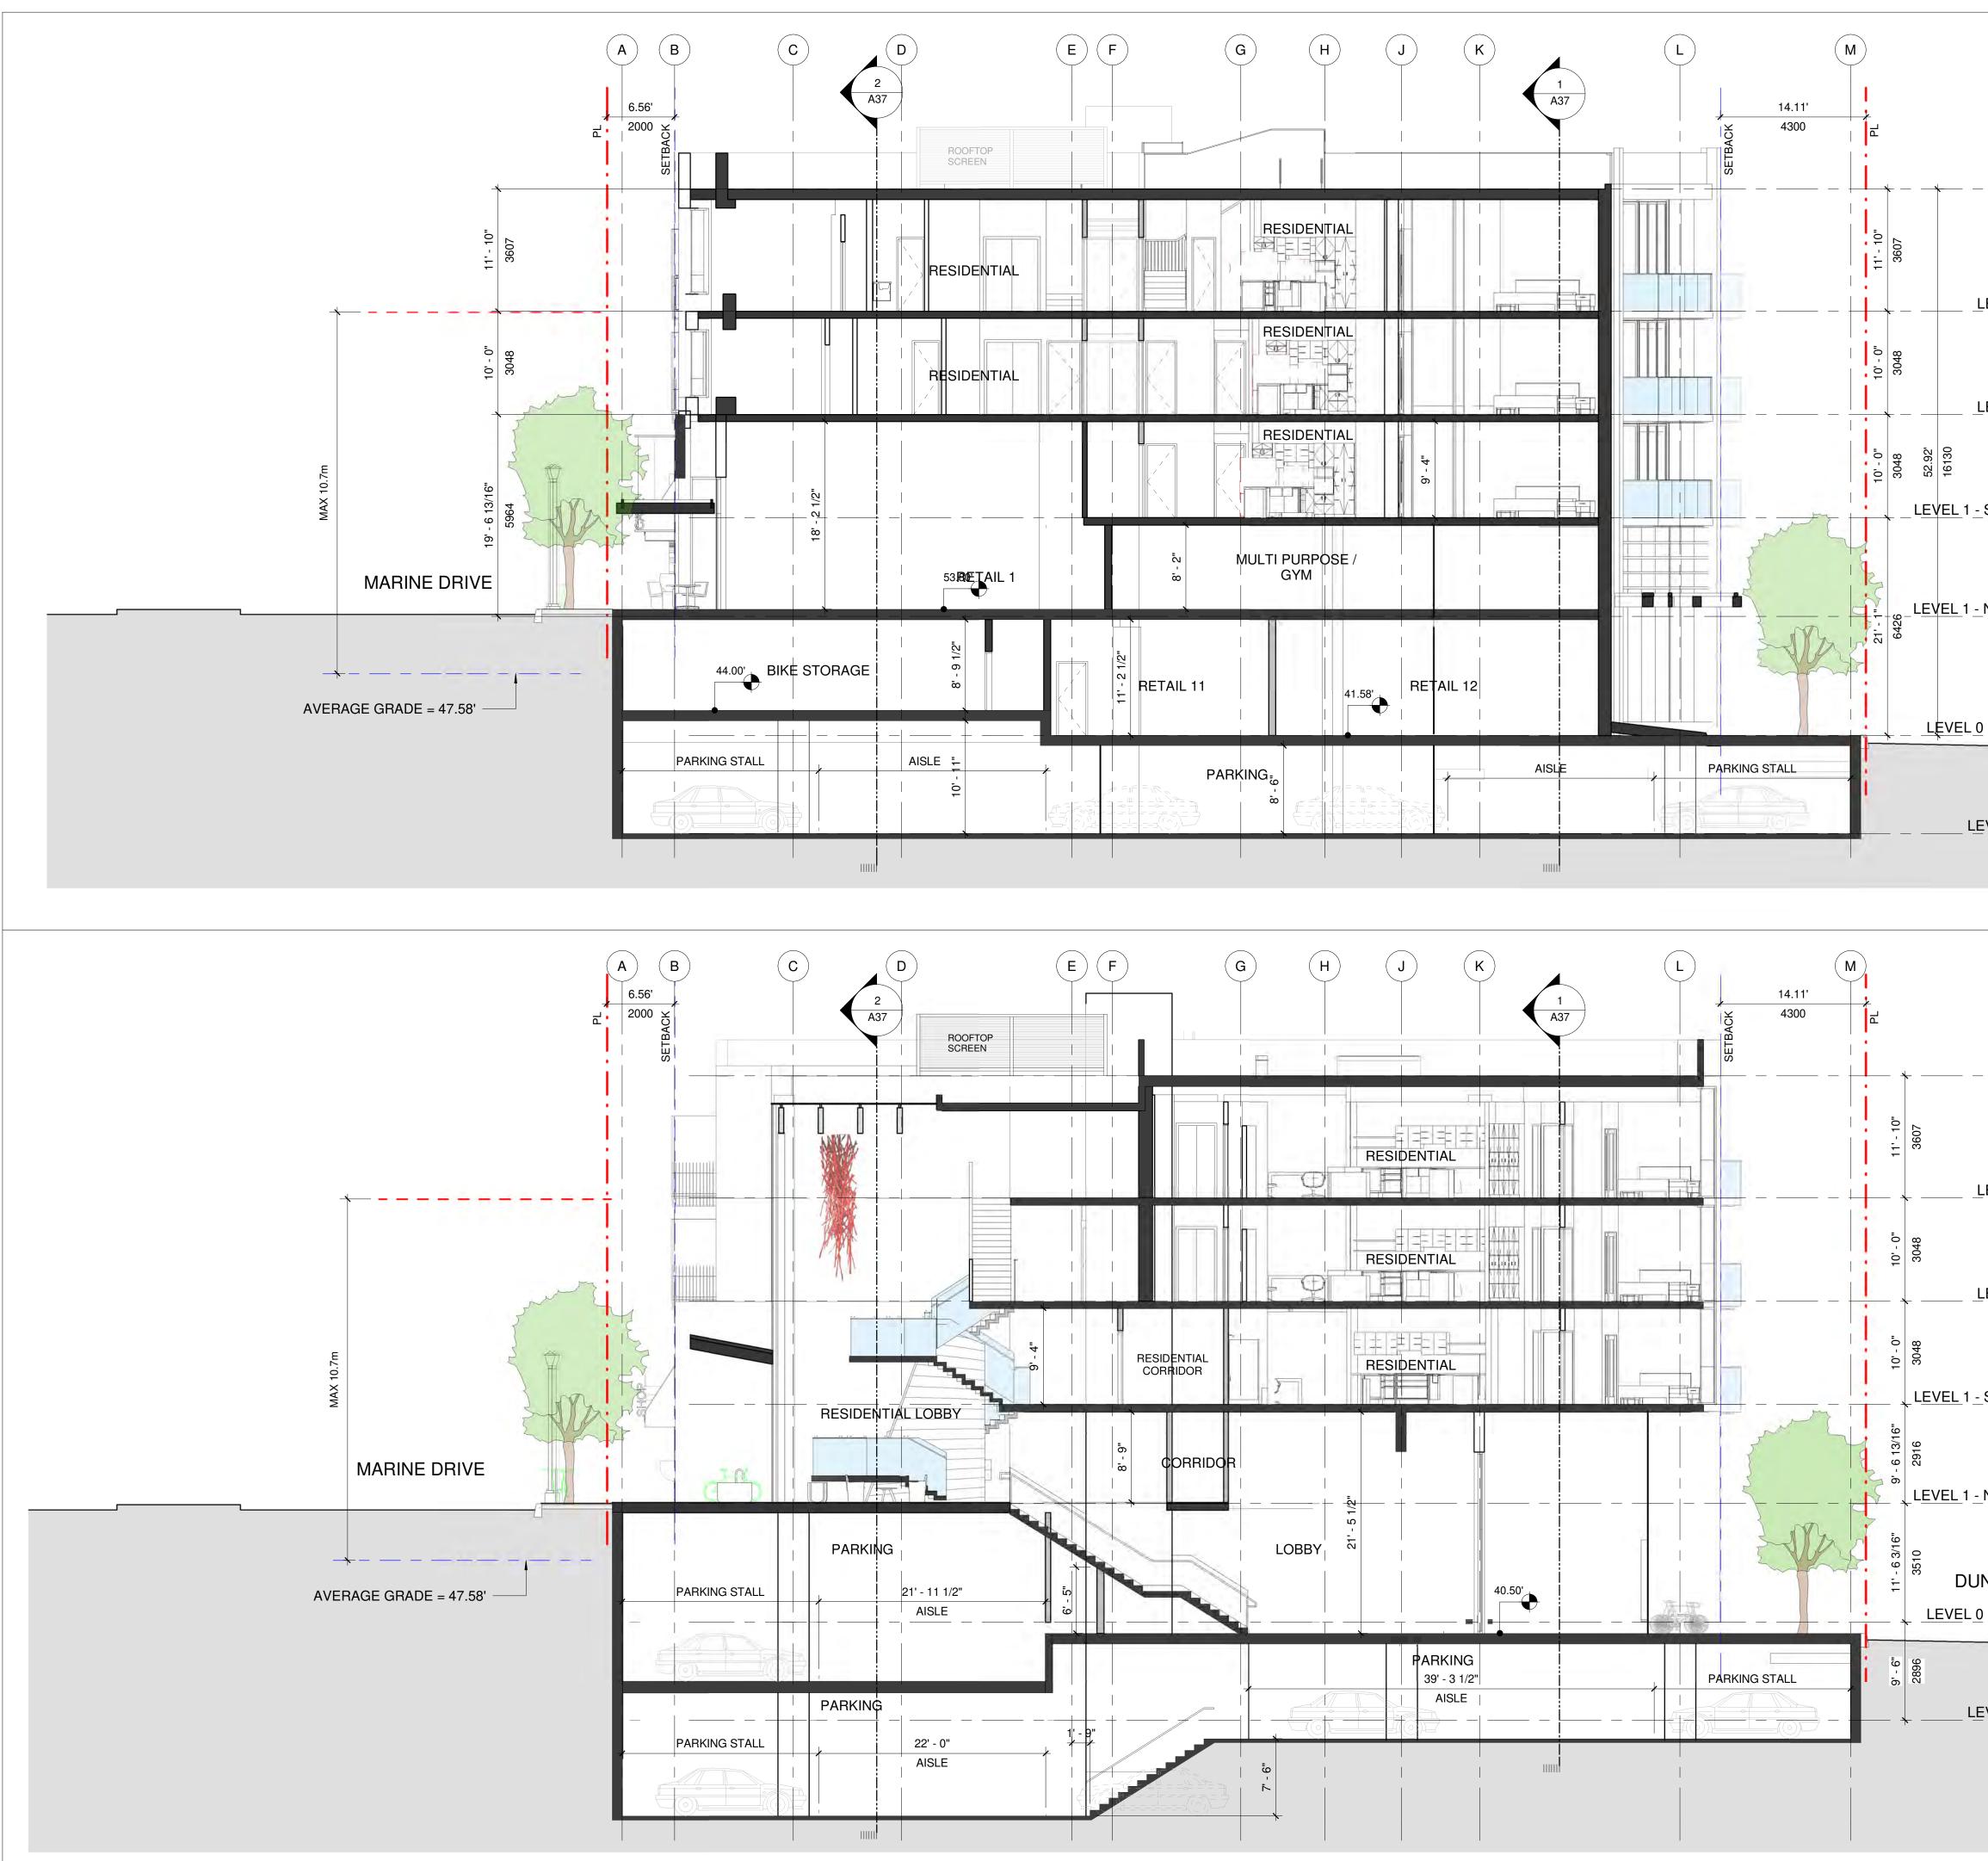

#### HEIGHT & SETBACKS:

| HEIGHT                         |                        |  |  |  |
|--------------------------------|------------------------|--|--|--|
|                                | Fir to Fir Height (ft) |  |  |  |
| Level 3                        | 11'- 10''              |  |  |  |
| Level 2                        | 10'- 0''               |  |  |  |
| Level 1 North (Marine Drive)   | 19'-6"                 |  |  |  |
| Level 1 South (Dundarave Lane) | 10'- 0''               |  |  |  |
| Level 0 (Dundarave Lane)       | 22'-2"                 |  |  |  |
| MARINE DRIVE TOTAL             | 41'-6"                 |  |  |  |
| DUNDARAVE LANE TOTAL           | 52'-11"                |  |  |  |

|                      | Allowable | Provided |
|----------------------|-----------|----------|
| BUILDING HEIGHT (FT) | 35.10     | 47.00    |
| NO. OF STOREYS       | 2         | 3        |

| SETBACKS                    |               |               |  |  |  |
|-----------------------------|---------------|---------------|--|--|--|
|                             | Required (ft) | Provided (ft) |  |  |  |
| Front Yard                  | 0.00          | 6.56          |  |  |  |
| Rear Yard                   | 14.11         | 14.11         |  |  |  |
| Side Yard (West)*           | 0.00          | 8.20          |  |  |  |
| Side Yard (East)*           | 0.00          | 9.84          |  |  |  |
| \$4.00 ft rootd if provided |               |               |  |  |  |