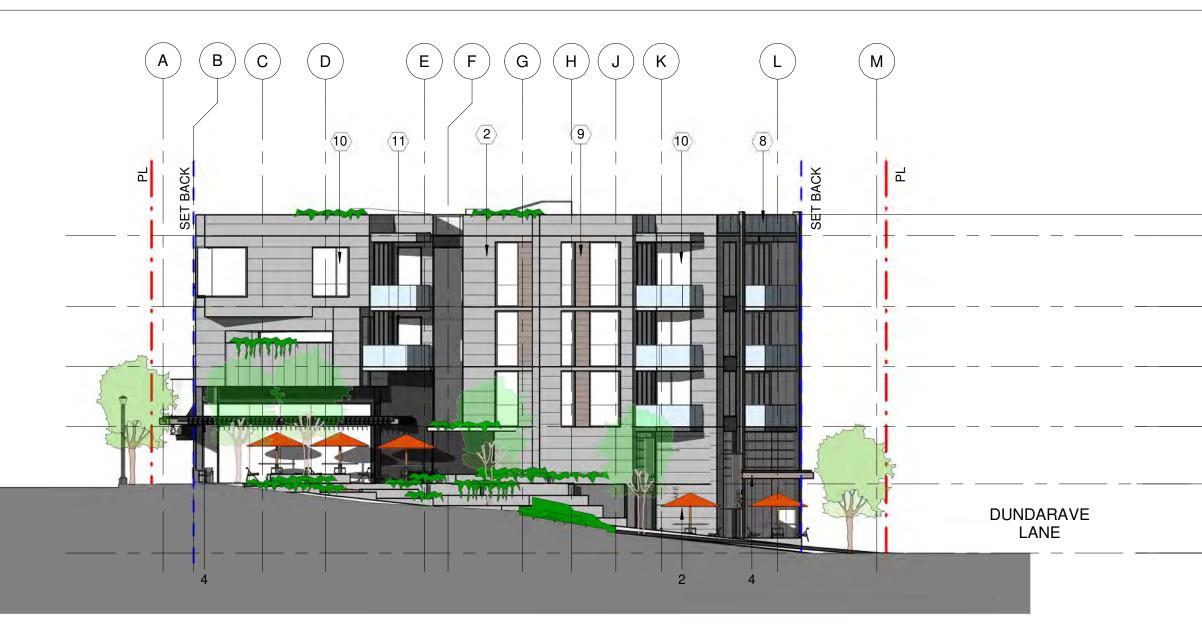

#### HEIGHT & SETBACKS:

| HEIGHT                         |                        |  |  |  |
|--------------------------------|------------------------|--|--|--|
|                                | Fir to Fir Height (ft) |  |  |  |
| Level 3                        | 11'- 10''              |  |  |  |
| Level 2                        | 10'- 0''               |  |  |  |
| Level 1 North (Marine Drive)   | 19'-6"                 |  |  |  |
| Level 1 South (Dundarave Lane) | 10'- 0''               |  |  |  |
| Level 0 (Dundarave Lane)       | 22'-2"                 |  |  |  |
| MARINE DRIVE TOTAL             | 41'-6"                 |  |  |  |
| DUNDARAVE LANE TOTAL           | 52'-11"                |  |  |  |

|                      | Allowable | Provided |
|----------------------|-----------|----------|
| BUILDING HEIGHT (FT) | 35.10     | 47.00    |
| NO. OF STOREYS       | 2         | 3        |

| SETBACKS                    |               |               |  |  |  |
|-----------------------------|---------------|---------------|--|--|--|
|                             | Required (ft) | Provided (ft) |  |  |  |
| Front Yard                  | 0.00          | 6.56          |  |  |  |
| Rear Yard                   | 14.11         | 14.11         |  |  |  |
| Side Yard (West)*           | 0.00          | 8.20          |  |  |  |
| Side Yard (East)*           | 0.00          | 9.84          |  |  |  |
| \$4.00 ft rootd if provided |               |               |  |  |  |