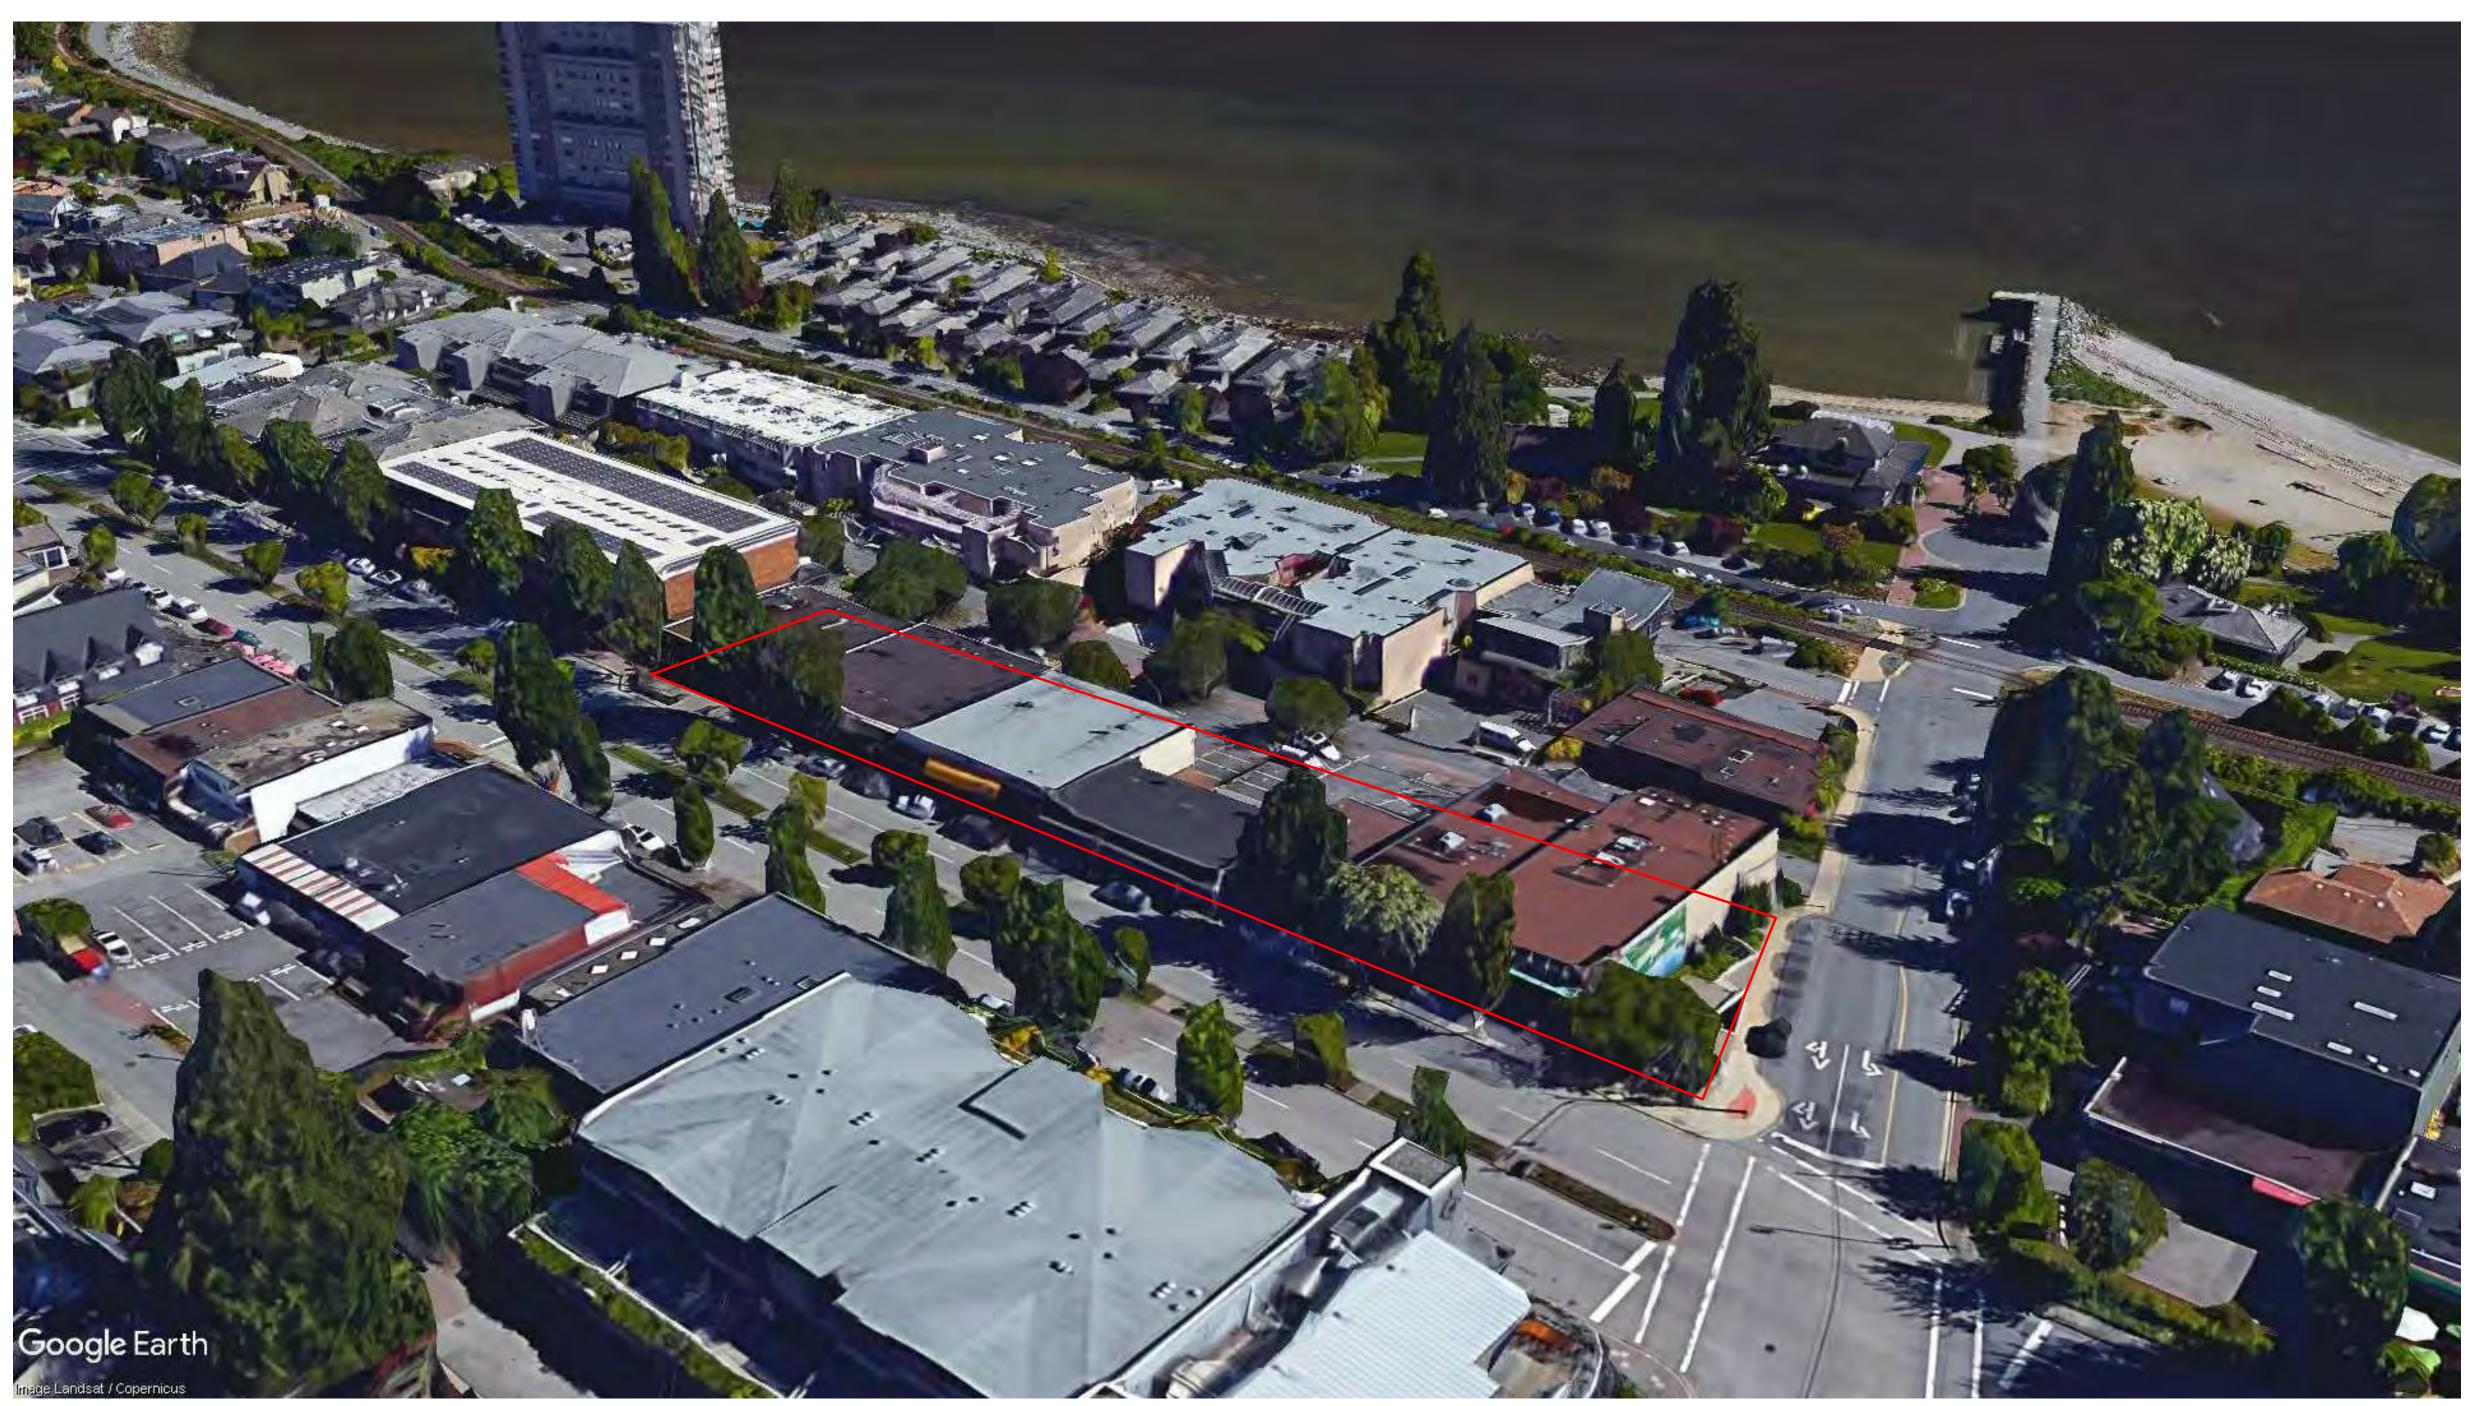

MARINE DRIVE, WEST VANCOUVER CIVIC ADDRESS 2490, 2474, 2466, 2464, 2460, and 2452 Marine Drive, West Vancouver, BC ZONING C2 – Commercial Zone 2

SITE AREA:

|                   | Required<br>(min. sq ft) | Provided<br>(sq ft) |
|-------------------|--------------------------|---------------------|
| 2490 Marine Drive |                          | 14,514              |
| 2474 Marine Drive |                          | 7,314               |
| 2466 Marine Drive |                          | 7,313               |
| 2464 Marine Drive |                          | 4,391               |
| 2460 Marine Drive |                          | 2,921               |
| 2452 Marine Drive |                          | 7,311               |
| TOTAL SITE AREA   | 5,000                    | 43,765              |

#### HEIGHT & SETBACKS:

| HEIGHT                         |                        |  |  |  |
|--------------------------------|------------------------|--|--|--|
|                                | Fir to Fir Height (ft) |  |  |  |
| Level 3                        | 11'- 10''              |  |  |  |
| Level 2                        | 10'- 0''               |  |  |  |
| Level 1 North (Marine Drive)   | 19'-6"                 |  |  |  |
| Level 1 South (Dundarave Lane) | 10'- 0''               |  |  |  |
| Level 0 (Dundarave Lane)       | 22'-2"                 |  |  |  |
| MARINE DRIVE TOTAL             | 41'-6"                 |  |  |  |
| DUNDARAVE LANE TOTAL           | 52'-11"                |  |  |  |

|                      | Allowable | Provided |
|----------------------|-----------|----------|
| BUILDING HEIGHT (FT) | 35.10     | 47.00    |
| NO. OF STOREYS       | 2         | 3        |

| SETBACKS                    |               |               |  |  |  |
|-----------------------------|---------------|---------------|--|--|--|
|                             | Required (ft) | Provided (ft) |  |  |  |
| Front Yard                  | 0.00          | 6.56          |  |  |  |
| Rear Yard                   | 14.11         | 14.11         |  |  |  |
| Side Yard (West)*           | 0.00          | 8.20          |  |  |  |
| Side Yard (East)*           | 0.00          | 9.84          |  |  |  |
| \$4.00 ft rootd if provided |               |               |  |  |  |