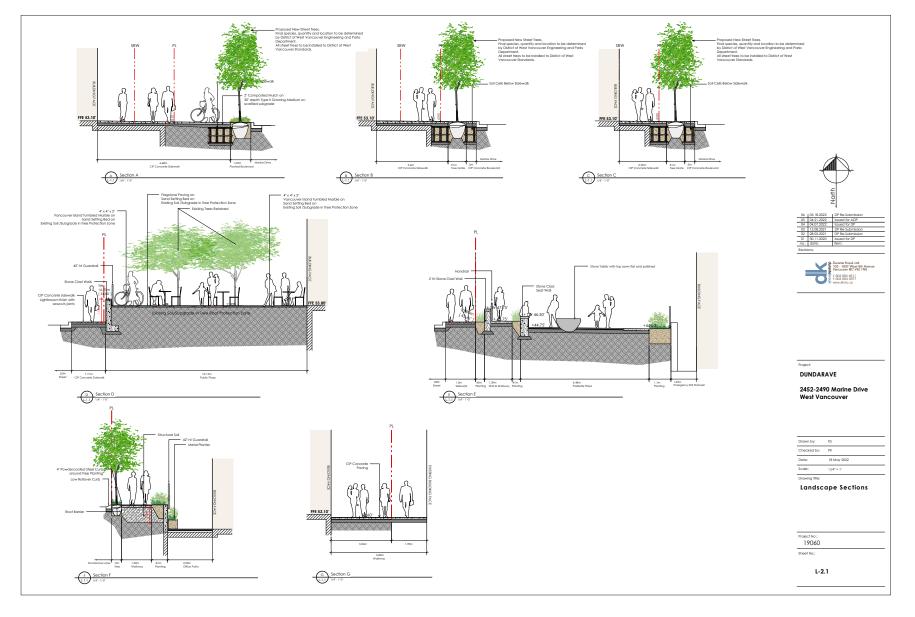

surrounding context retrieved from Google Earth and mey not portray exact conditions

## EXISTING VIEW

2440 Haywood Avenue third floor



## PROPOSED VIEW

2440 Haywood Avenue third floor



EXISTING VIEW

<u>1065-1069 24th St & 2408 Haywood Ave</u> <u>third floor</u>



Note: Base imagery for surrounding context retrieved from Google Earth and mey not portray exact conditions

PROPOSED VIEW

<u>1065-1069 24th St & 2408 Haywood Ave</u> <u>third floor</u>

71



IBI GROUP 2452-2490 MARINE DRIVE, WEST VANCOUVER, BC - DEVELOPMENT PERMIT APPLICATION

# F. Landscape Drawings

The following drawings are not to scale. Please refer to separate full size drawing set at 24" x 36".

# F. LANDSCAPE DRAWINGS - CONCEPT PLAN



# F. LANDSCAPE DRAWINGS - ROOF PLAN



# F. LANDSCAPE DRAWINGS - SECTIONS





## F. LANDSCAPE DRAWINGS - EXISTING TREES MANAGEMENT PLAN