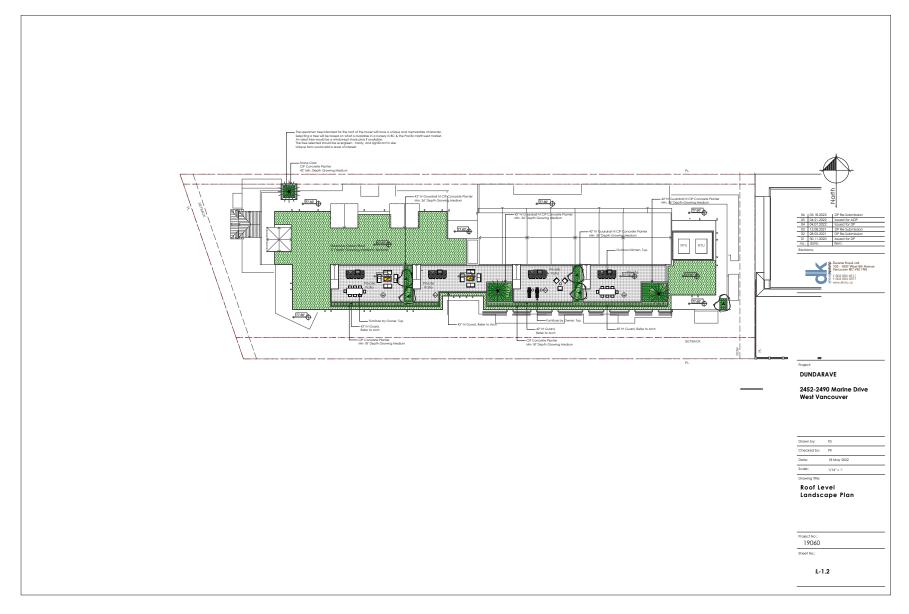

rd floor</u>



Note: Base imagery for surrounding context retrieved from Google Earth and mey not portray exact conditions

## EXISTING VIEW

2440 Haywood Avenue third floor



## PROPOSED VIEW

2440 Haywood Avenue third floor



EXISTING VIEW

<u>1065-1069 24th St & 2408 Haywood Ave</u> <u>third floor</u>



Note: Base imagery for surrounding context retrieved from Google Earth and mey not portray exact conditions

PROPOSED VIEW

<u>1065-1069 24th St & 2408 Haywood Ave</u> <u>third floor</u>

71



IBI GROUP 2452-2490 MARINE DRIVE, WEST VANCOUVER, BC - DEVELOPMENT PERMIT APPLICATION

# F. Landscape Drawings

The following drawings are not to scale. Please refer to separate full size drawing set at 24" x 36".

# F. LANDSCAPE DRAWINGS - CONCEPT PLAN



# F. LANDSCAPE DRAWINGS - ROOF PLAN



# F. LANDSCAPE DRAWINGS - SECTIONS





## F. LANDSCAPE DRAWINGS - EXISTING TREES MANAGEMENT PLAN