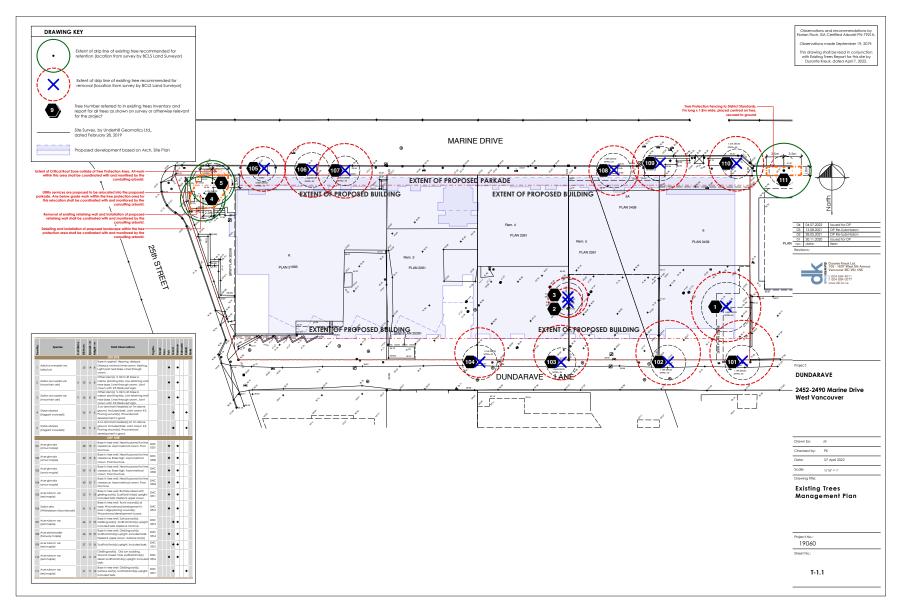

urrounding context retrieved from Google Earth and mey not portray exact conditions

## EXISTING VIEW

2440 Haywood Avenue third floor



## PROPOSED VIEW

2440 Haywood Avenue third floor



EXISTING VIEW

<u>1065-1069 24th St & 2408 Haywood Ave</u> <u>third floor</u>



Note: Base imagery for surrounding context retrieved from Google Earth and mey not portray exact conditions

PROPOSED VIEW

<u>1065-1069 24th St & 2408 Haywood Ave</u> <u>third floor</u>

71



IBI GROUP 2452-2490 MARINE DRIVE, WEST VANCOUVER, BC - DEVELOPMENT PERMIT APPLICATION

# F. Landscape Drawings

The following drawings are not to scale. Please refer to separate full size drawing set at 24" x 36".

# F. LANDSCAPE DRAWINGS - CONCEPT PLAN



# F. LANDSCAPE DRAWINGS - ROOF PLAN



# F. LANDSCAPE DRAWINGS - SECTIONS





## F. LANDSCAPE DRAWINGS - EXISTING TREES MANAGEMENT PLAN