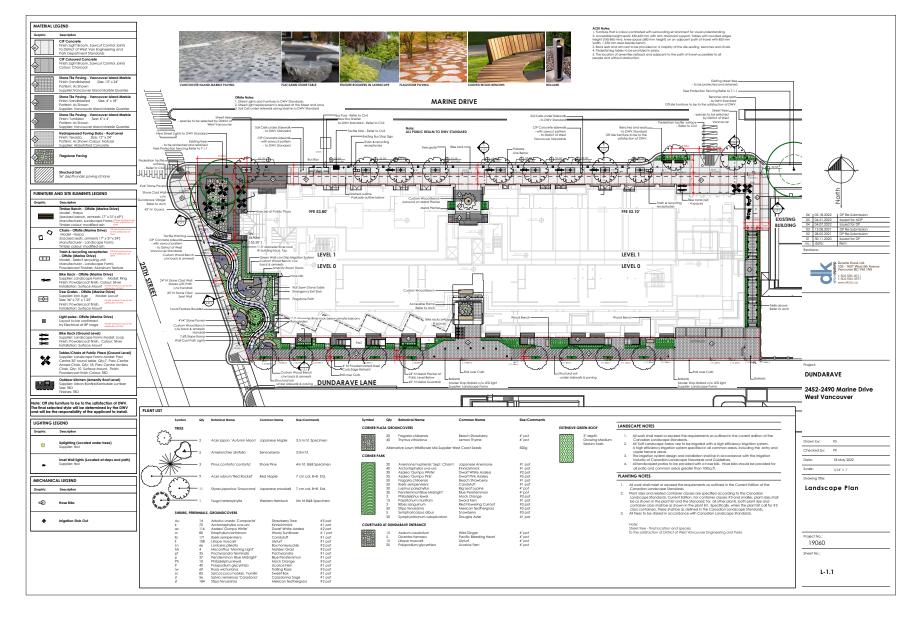

IEW (C)

<u>1140 25th Street</u> <u>third floor</u>



Note: Base imagery for surrounding context retrieved from Google Earth and mey not portray exact conditions

## EXISTING VIEW

2440 Haywood Avenue third floor



## PROPOSED VIEW

2440 Haywood Avenue third floor



EXISTING VIEW

<u>1065-1069 24th St & 2408 Haywood Ave</u> <u>third floor</u>



Note: Base imagery for surrounding context retrieved from Google Earth and mey not portray exact conditions

PROPOSED VIEW

<u>1065-1069 24th St & 2408 Haywood Ave</u> <u>third floor</u>

71



IBI GROUP 2452-2490 MARINE DRIVE, WEST VANCOUVER, BC - DEVELOPMENT PERMIT APPLICATION

# F. Landscape Drawings

The following drawings are not to scale. Please refer to separate full size drawing set at 24" x 36".

# F. LANDSCAPE DRAWINGS - CONCEPT PLAN



# F. LANDSCAPE DRAWINGS - ROOF PLAN



# F. LANDSCAPE DRAWINGS - SECTIONS





## F. LANDSCAPE DRAWINGS - EXISTING TREES MANAGEMENT PLAN