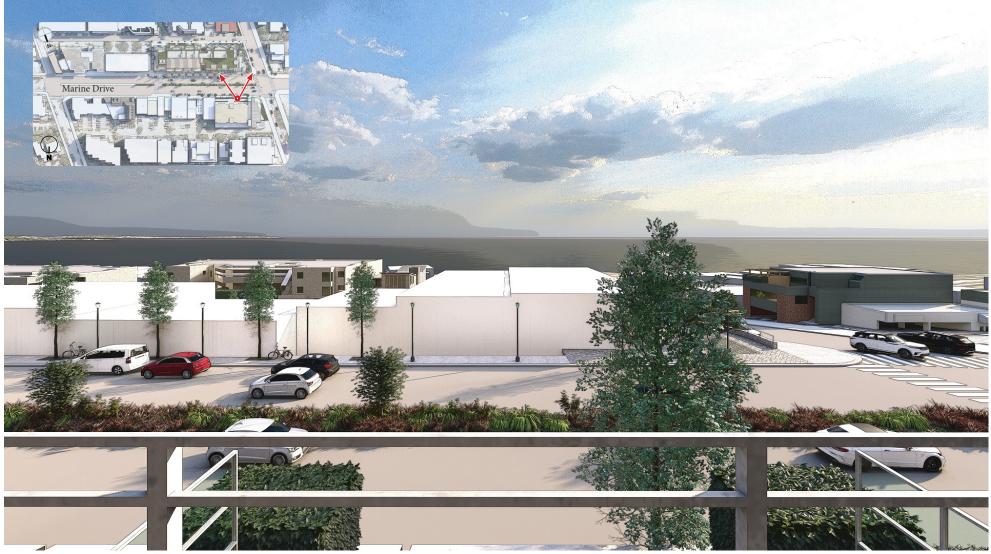

## PROPOSED VIEW (C)

<u>1140 25th Street</u> <u>third floor</u>

Note: Base imagery for surrounding context retrieved from Google Earth and mey not portray exact conditions