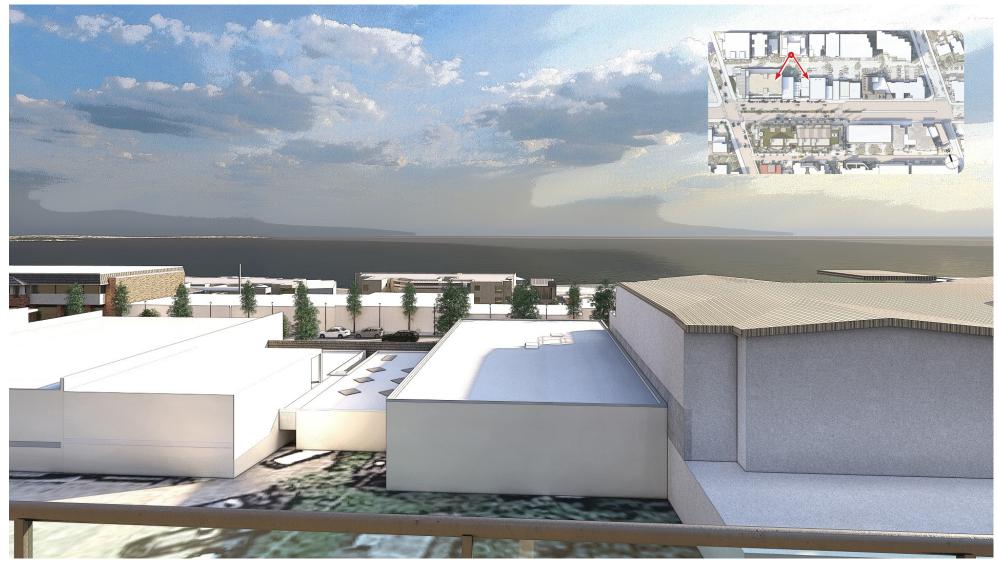

#### EXISTING VIEW (B)

#### <u>1140 25th Street</u> <u>second floor</u>

Note: Base imagery for surrounding context retrieved from Google Earth and mey not portray exact conditions