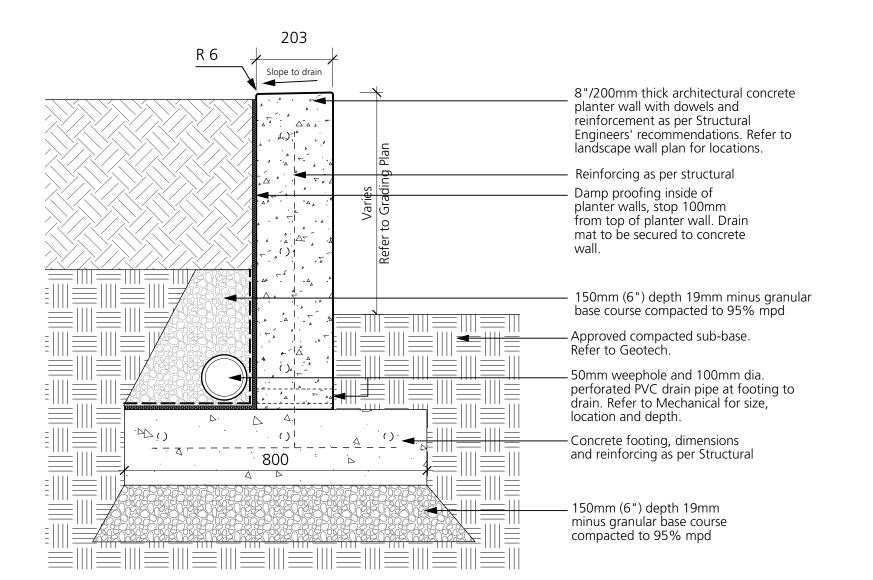

Illustrative Landscape Sections & Landscape Details

Sheet No.:

Concrete Planter Wall
1:10