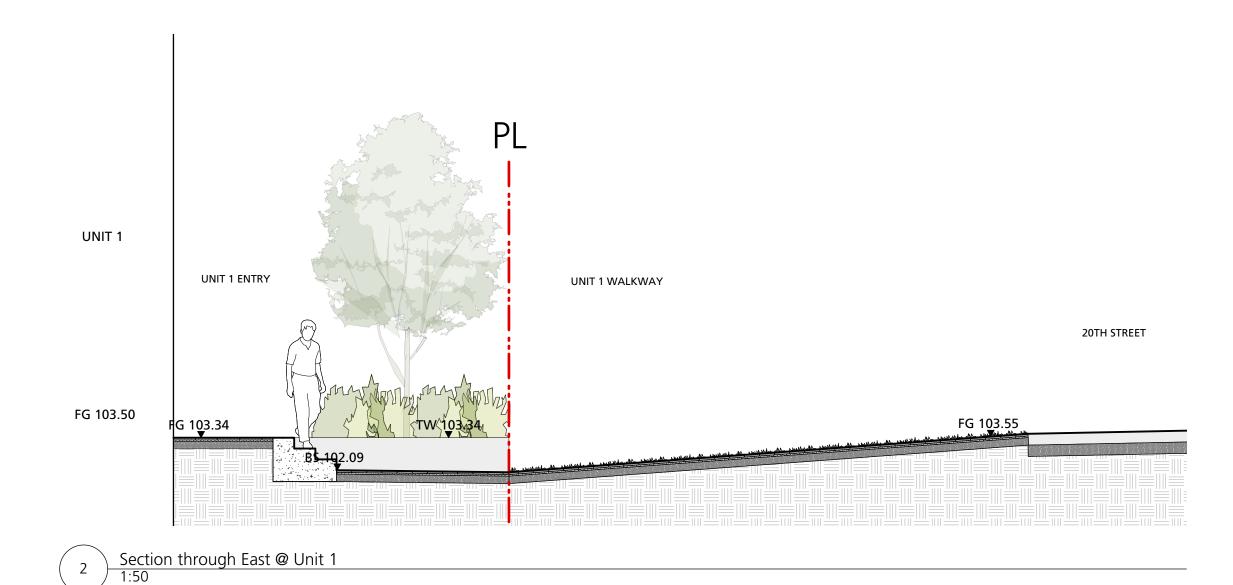

Illustrative Landscape Sections & Landscape Details

Sheet No.:

Concrete Planter Wall
1:10