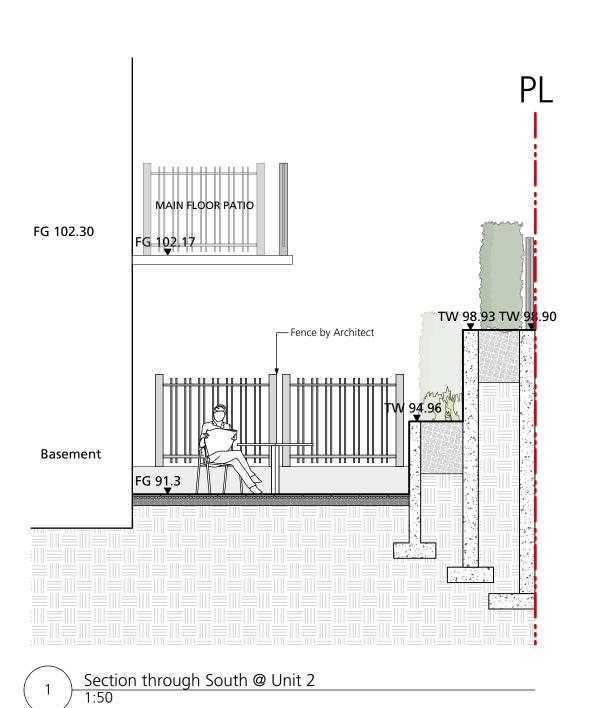

Illustrative Landscape Sections & Landscape Details

Sheet No.:

Concrete Planter Wall
1:10