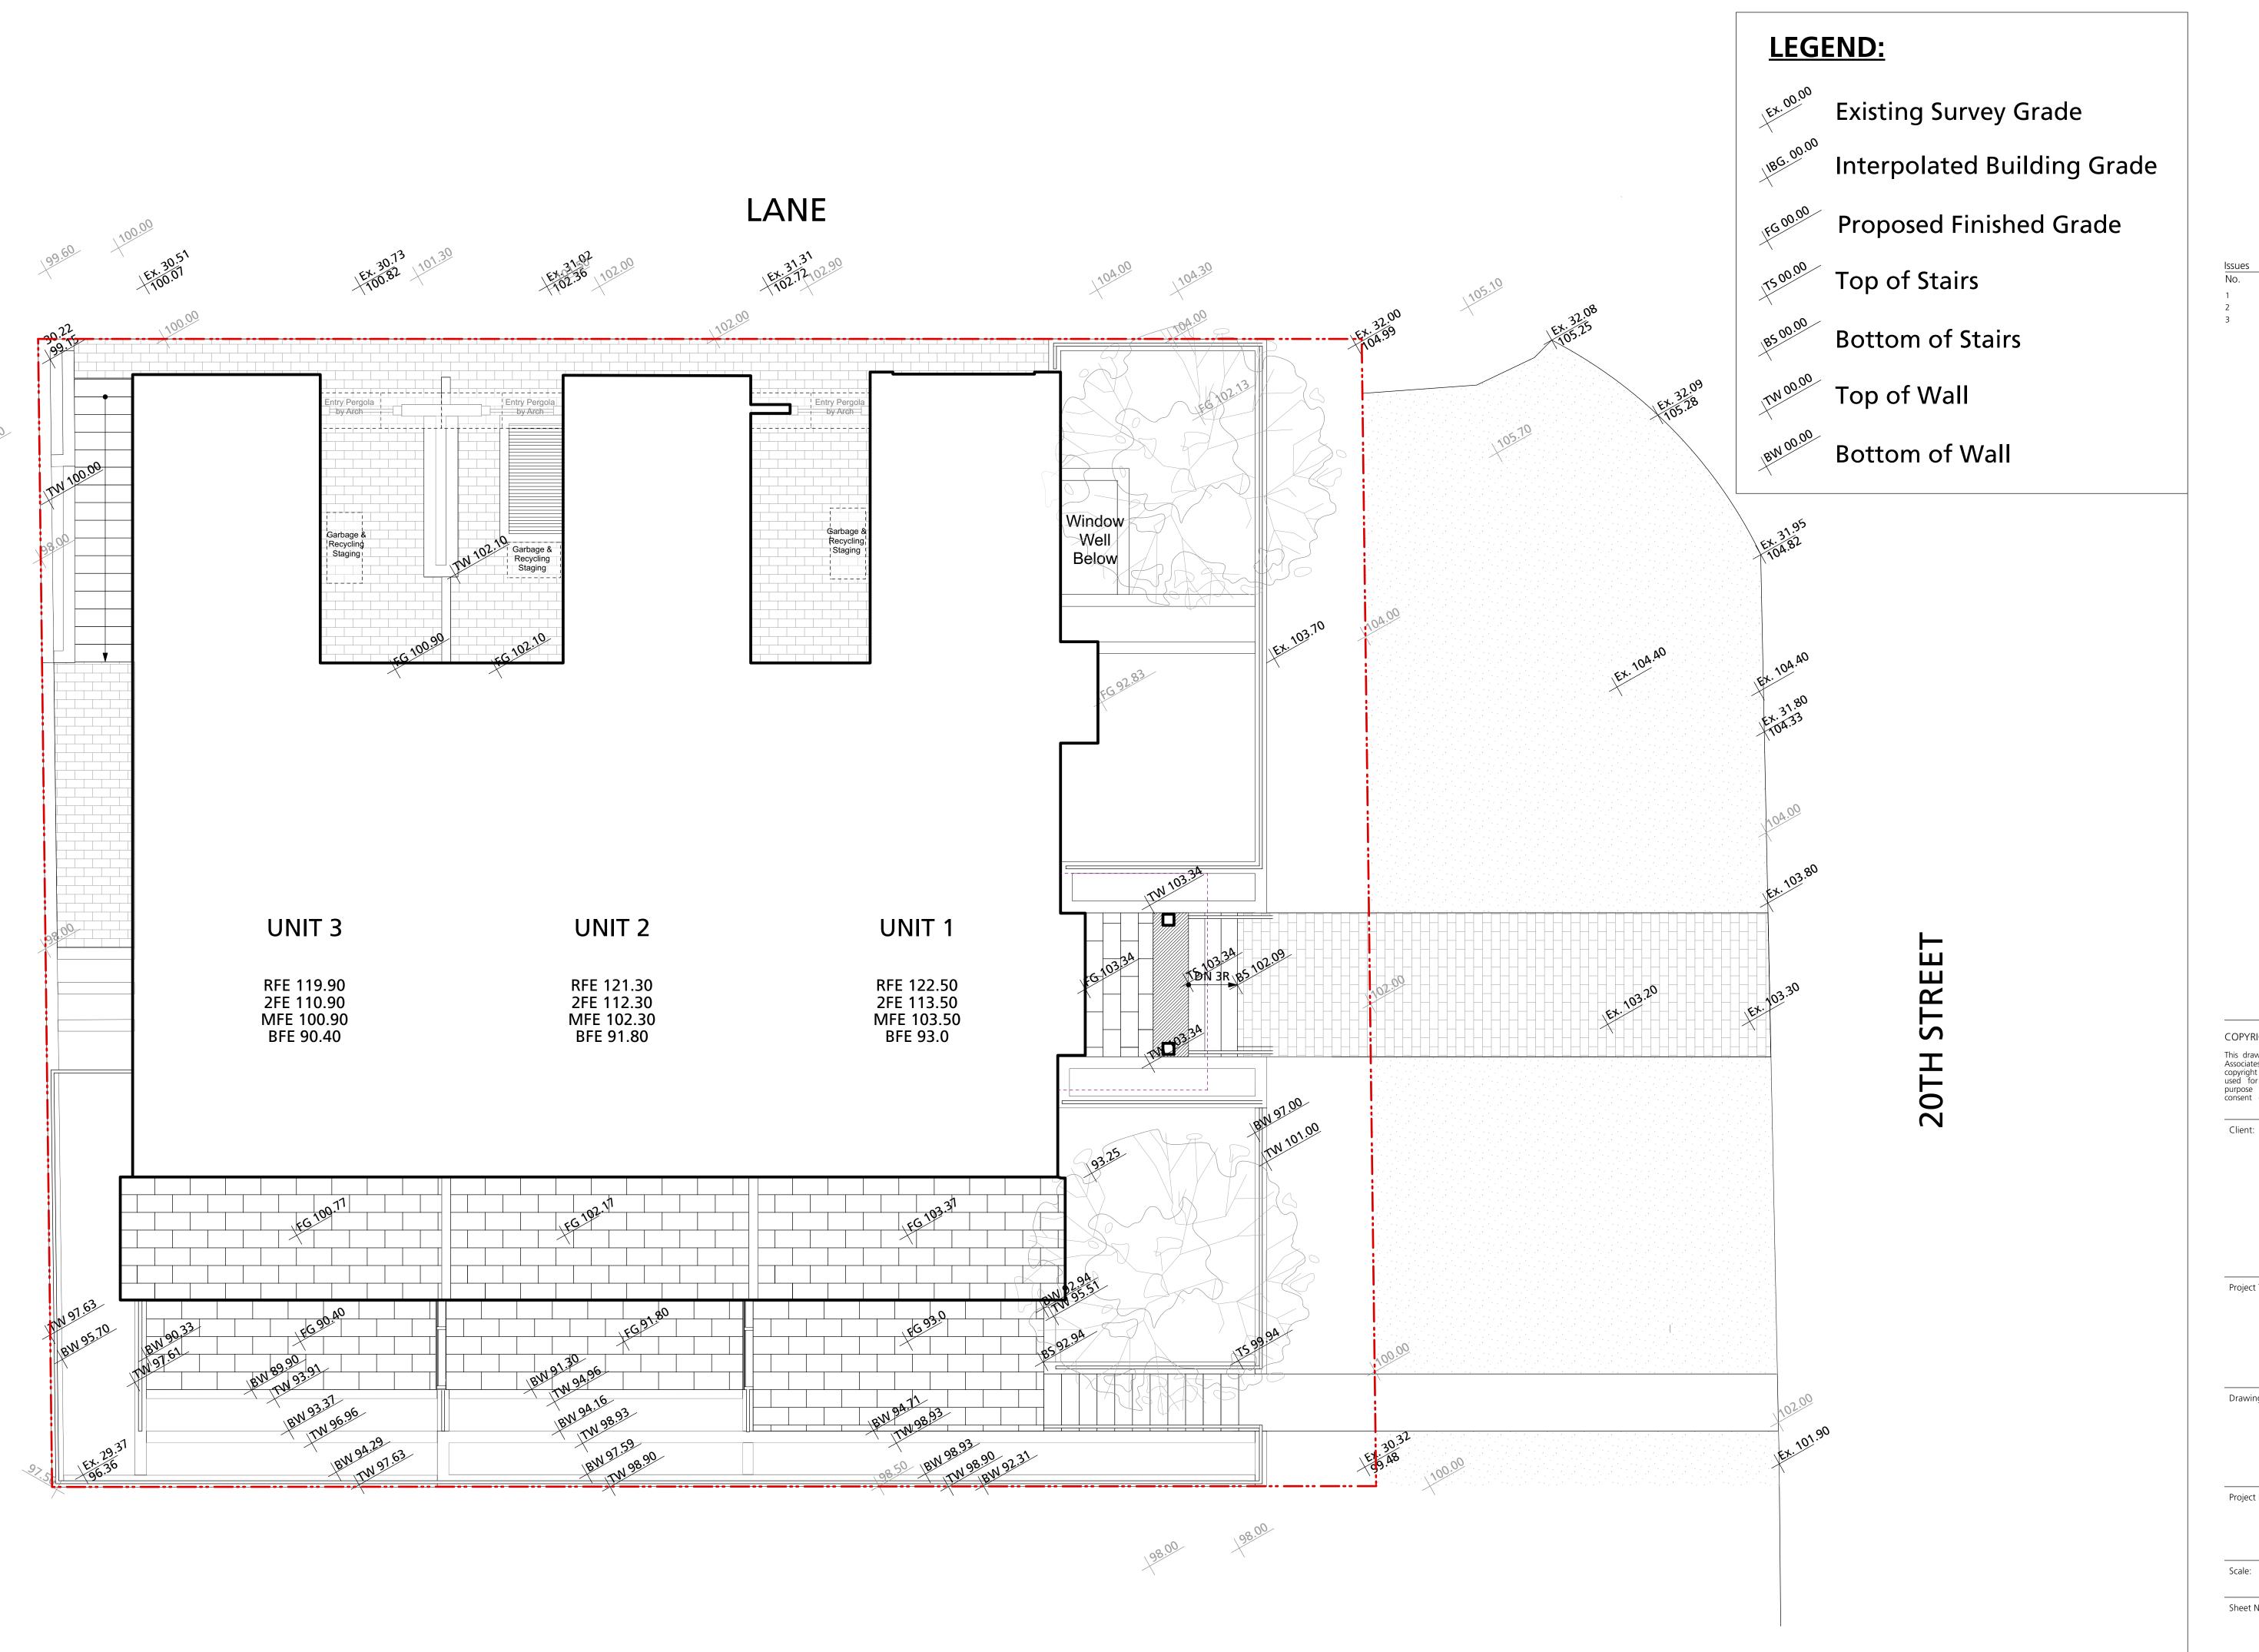

737 20th Street, West Vancouver

**Grading Plan** 

Project North: Checked By: 22-043

P+A

Perry + Associates
Landscape Architecture
Site Planning

112 East Broadway
Vancouver, BC V5T 1V9

T: 604.738.4118
perryandassociates.ca