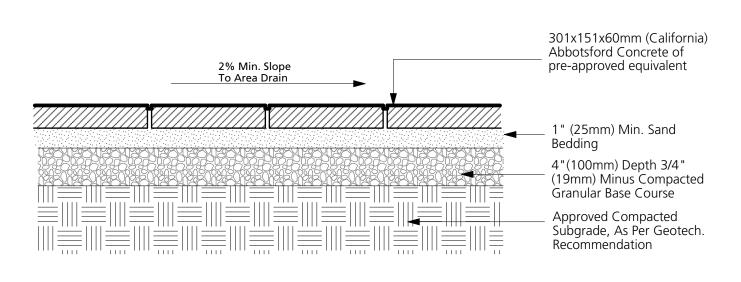

2% min. cross slope 100mm depth concrete (minimum 28 day strength: 32MPa) c/w broom finish as specified and saw cut score lines, no trowel marks 150mm depth 19mm minus granular base course compacted to — Approved compacted sub-grade

CIP Concrete Paving

Hydrapressed Slab Paver (Pedestrian)
1:10

NOTE: Refer to envelope/architectural and structural direction with regard to concrete plantar walls, stairs connection details over slab.

Handrail by Architect.