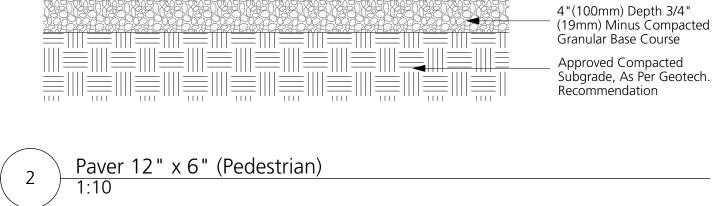

2% min. cross slope 100mm depth concrete (minimum 28 day strength: 32MPa) c/w broom finish as specified and saw cut score lines, no trowel marks 150mm depth 19mm minus granular base course compacted to — Approved compacted sub-grade

CIP Concrete Paving

Hydrapressed Slab Paver (Pedestrian)
1:10

NOTE: Refer to envelope/architectural and structural direction with regard to concrete plantar walls, stairs connection details over slab.

Handrail by Architect.