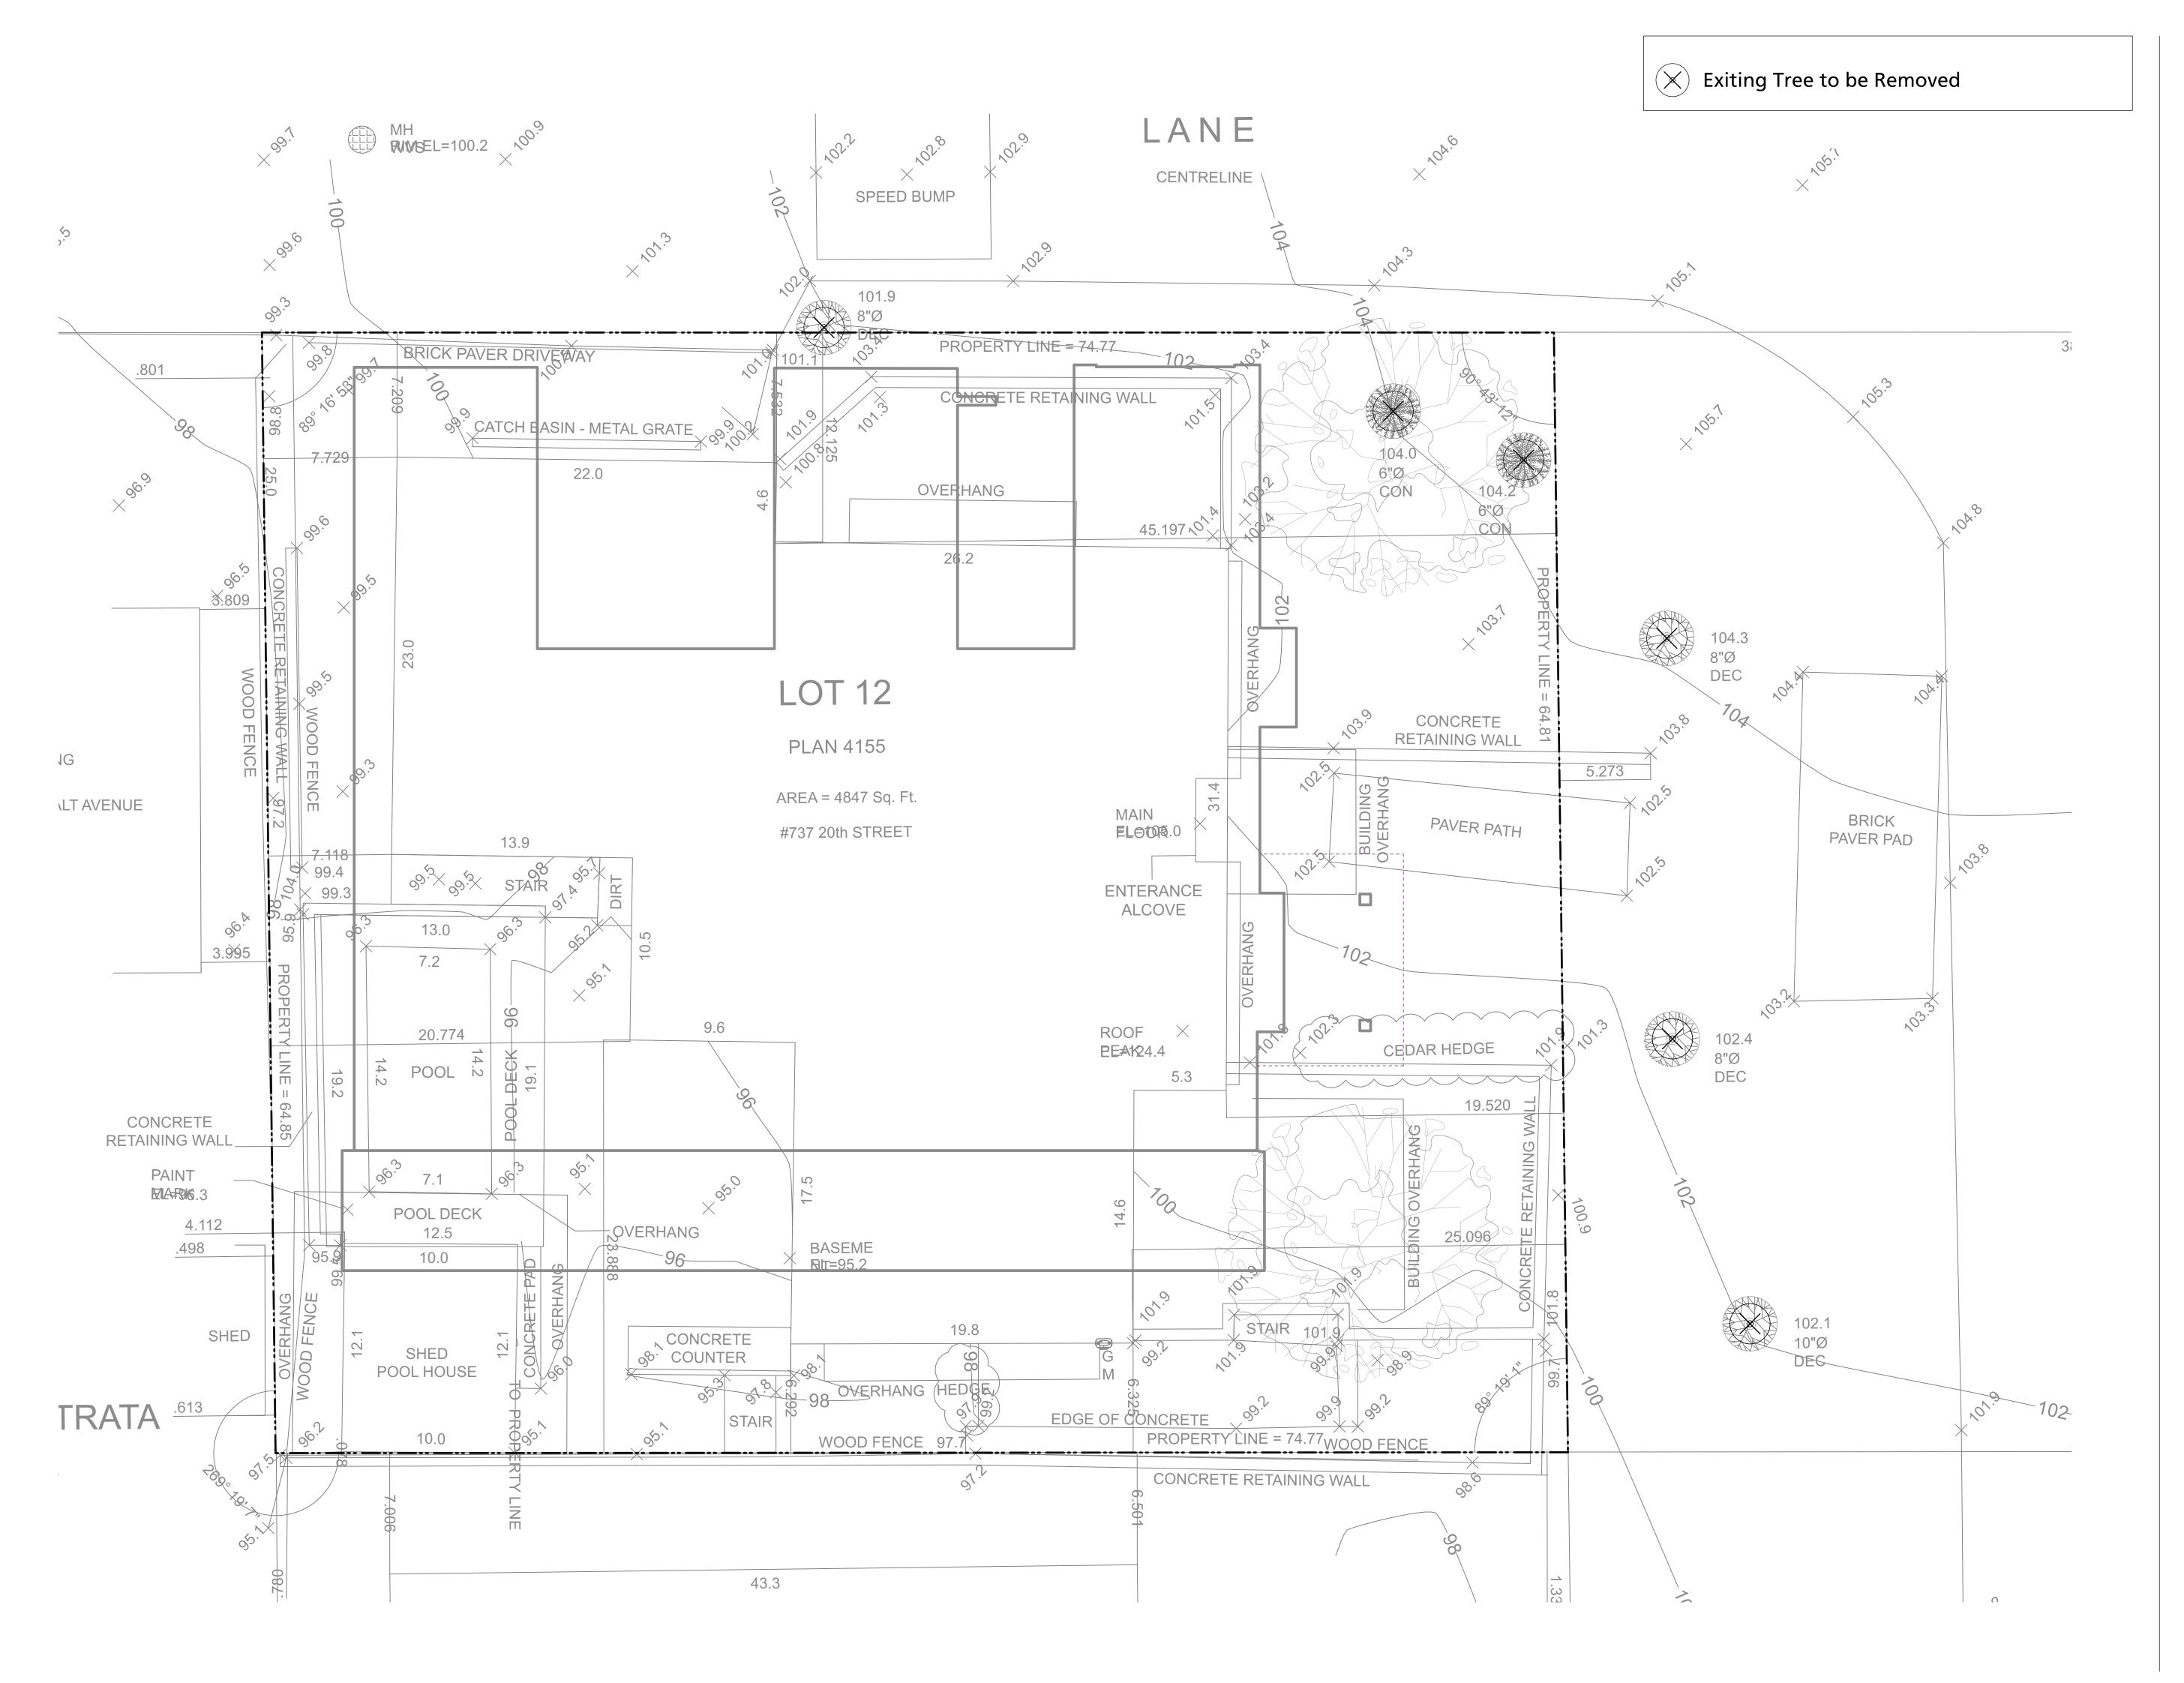

Client:

roject Title:

737 20th Street, West Vancouver

Drawing Titl

Tree Retention/ Removal Plan

Project North:

PN

Drawn By: