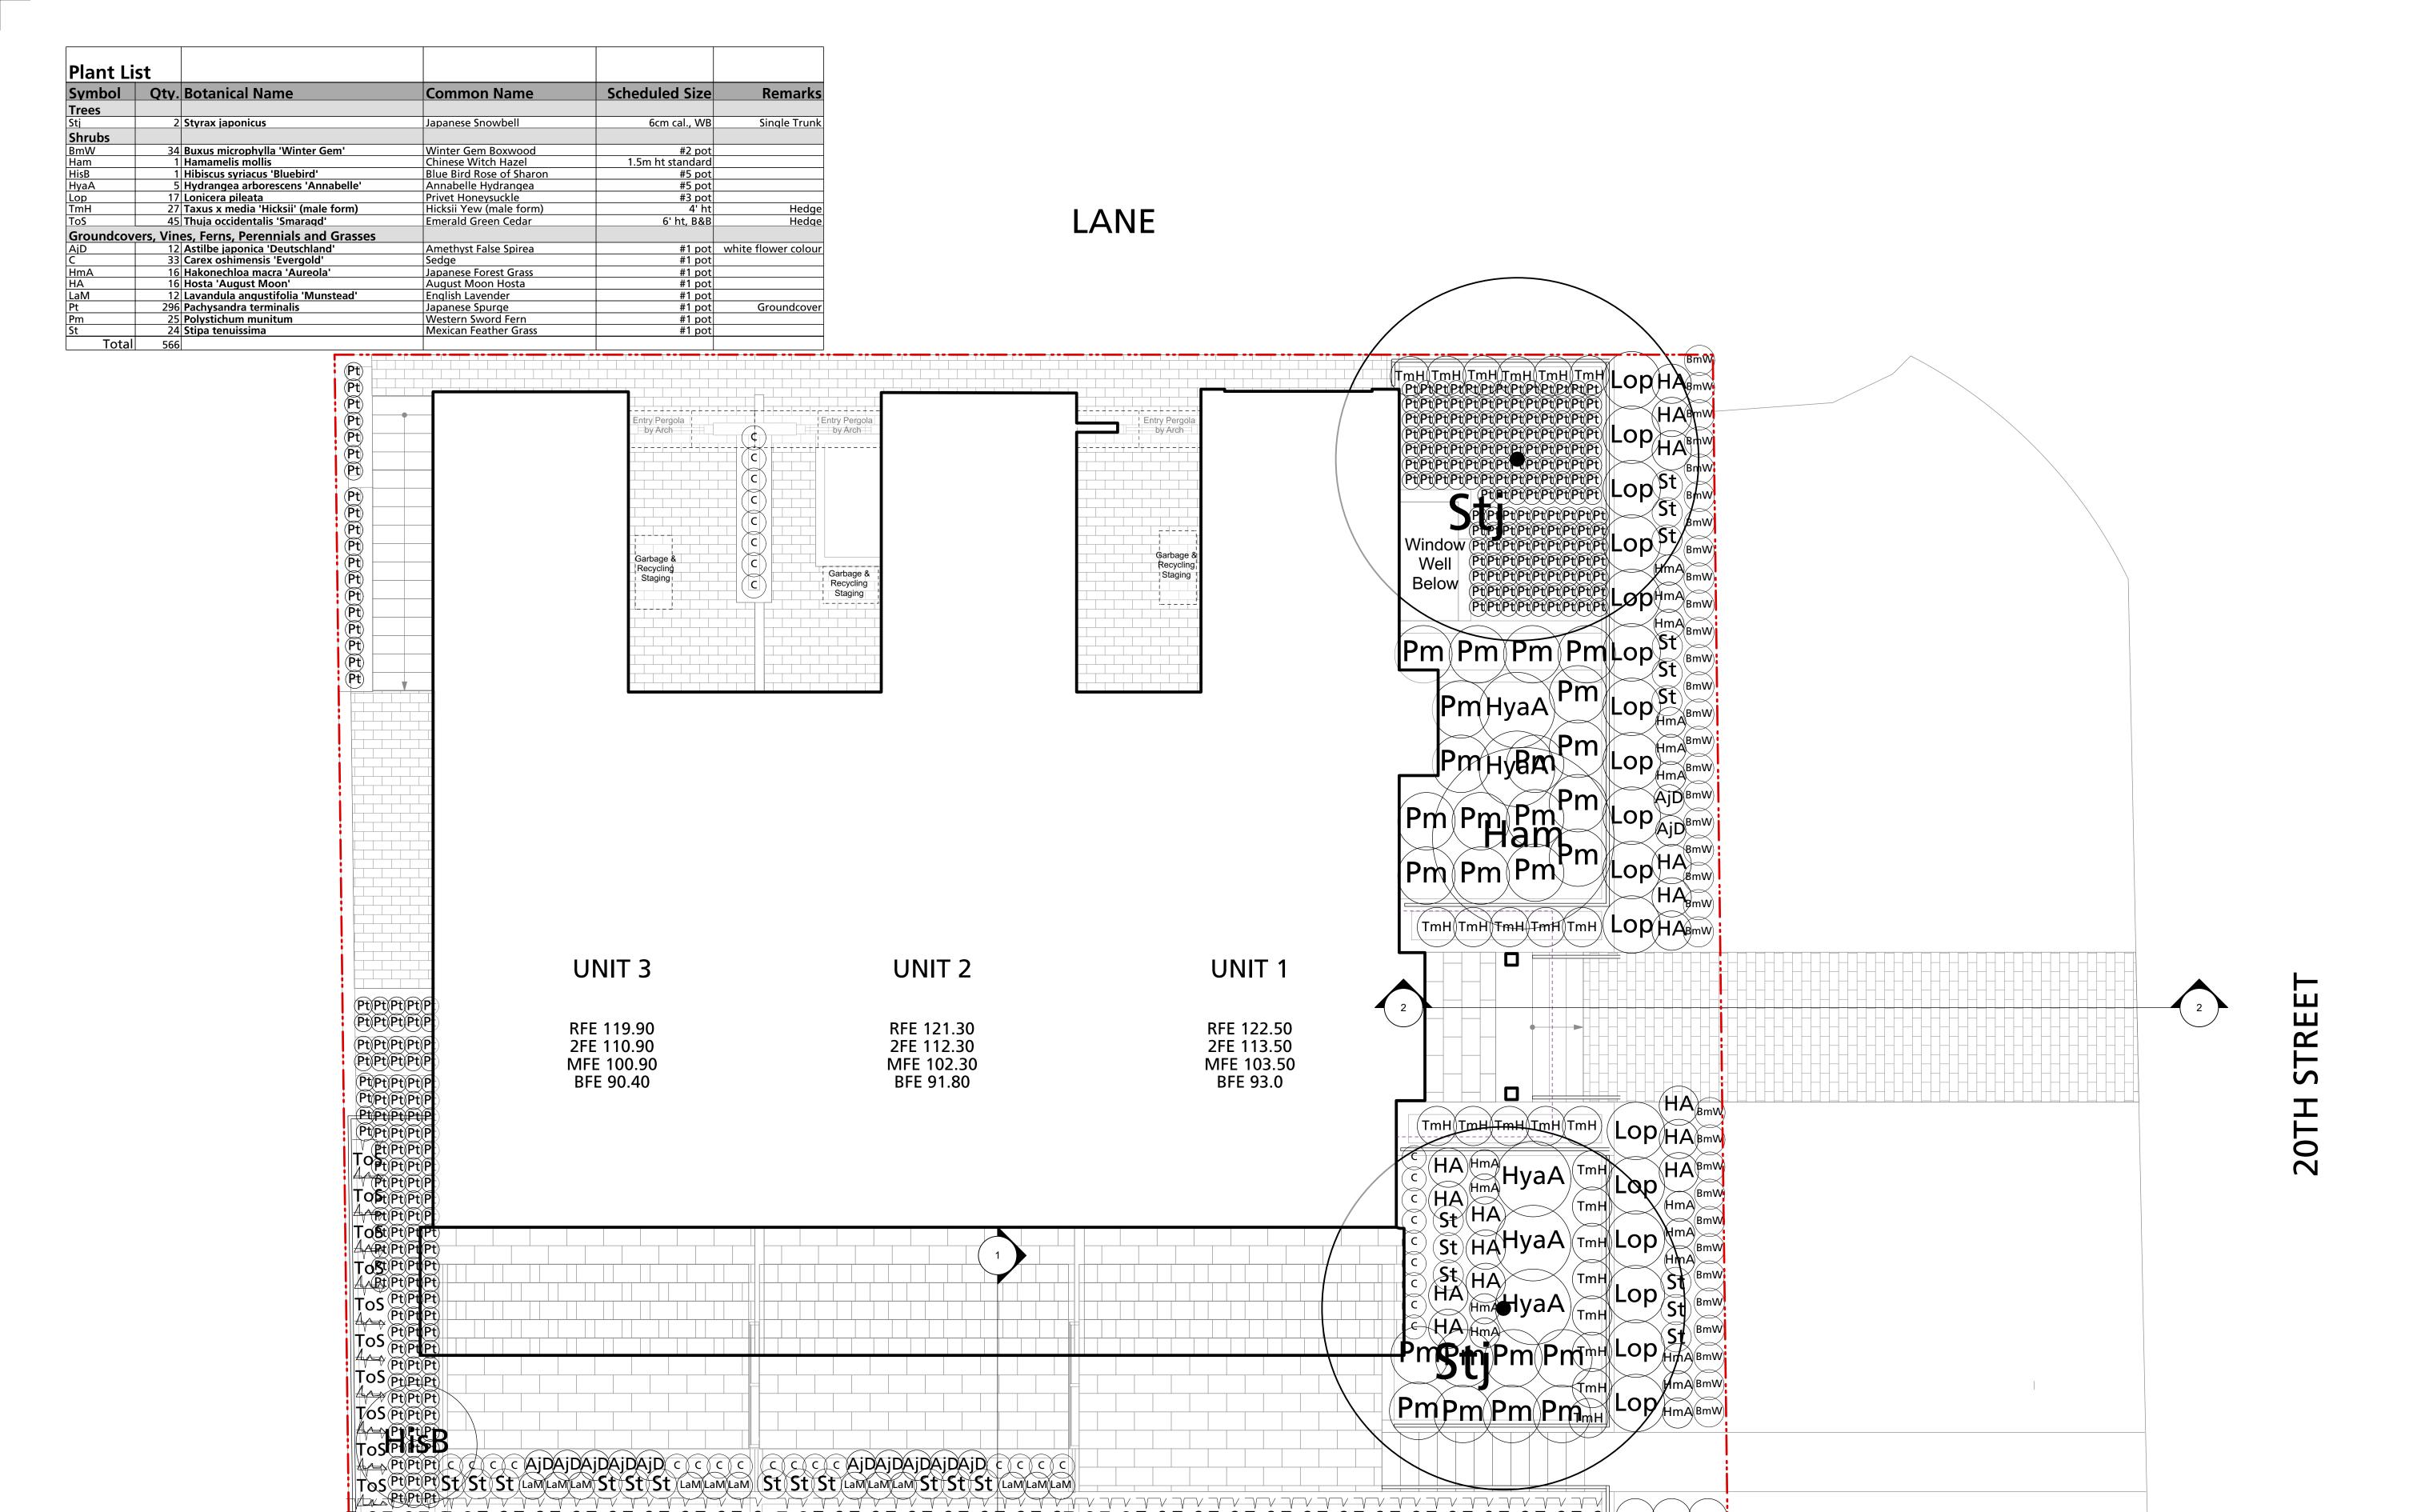

Client:

Project Title:

737 20th Street, West Vancouver

Drawing Title:

Planting Plan

Project North:

PN

Drawn By: