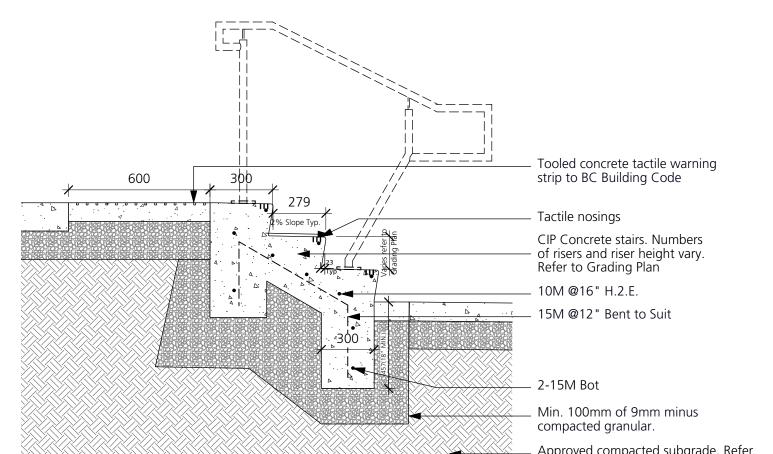

CIP Concrete Paving

Hydrapressed Slab Paver (Pedestrian)
1:10

NOTE: Refer to envelope/architectural and structural direction with regard to concrete plantar walls, stairs connection details over slab.

Handrail by Architect.