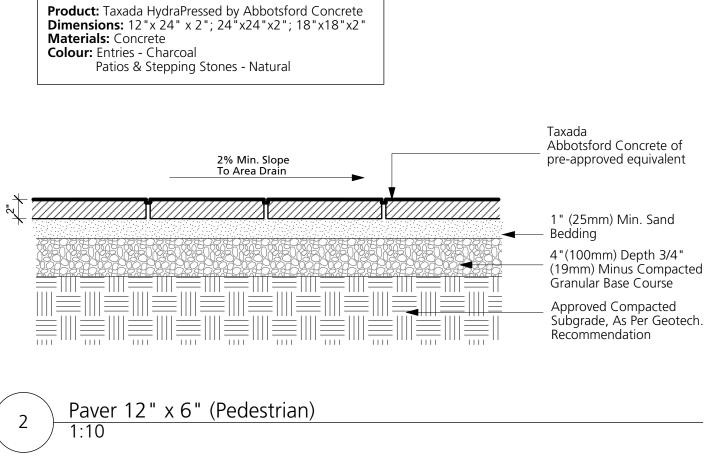

2% min. cross slope 100mm depth concrete (minimum 28 day strength: 32MPa) c/w broom finish as specified and saw cut score lines, no trowel marks 150mm depth 19mm minus granular base course compacted to — Approved compacted sub-grade

CIP Concrete Paving

Hydrapressed Slab Paver (Pedestrian)
1:10

NOTE: Refer to envelope/architectural and structural direction with regard to concrete plantar walls, stairs connection details over slab.

Handrail by Architect.