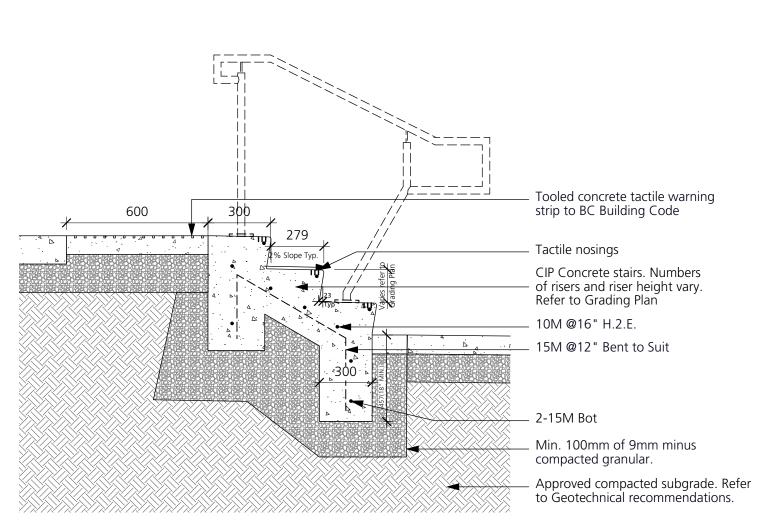

e property of Perry and Associates Inc., and Perry and Associates Inc. shall retain the copyright therein. This document shall not be reproduced or used for additions or alterations to the project or for the purpose of any other project without the prior written consent of Perry and Associates Inc.

Client:



Project Title:

737 20th Street, West Vancouver

Drawing Title:

Planting Plan

Project North:

PN

Drawn By:

AT

Checked By:

MP

Scale:

Job No.:

1:50

22-043

Sheet No.:





2% min. cross slope 100mm depth concrete (minimum 28 day strength: 32MPa) c/w broom finish as specified and saw cut score lines, no trowel marks 150mm depth 19mm minus granular base course compacted to — Approved compacted sub-grade

CIP Concrete Paving









Hydrapressed Slab Paver (Pedestrian)
1:10







NOTE: Refer to envelope/architectural and structural direction with regard to concrete plantar walls, stairs connection details over slab.

Handrail by Architect.



This drawing is and shall remain the property of Perry and Associates Inc., and Perry and Associates Inc. shall retain the copyright therein. This document shall not be reproduced or used for additions or alterations to the project or for the purpose of any other project without the prior written consent of Perry and Associates Inc.

Client:



Perry + Associates Landscape Architecture

112 East Broadway

T: 604.738.4118 perryandassociates.ca

Description

Issued for Development Permit

Re-issued for Development Permit

Re-issued for Development Permit

Vancouver, BC V5T 1V9

2022/08/02

2023/02/07

2023/06/02

Site Planni