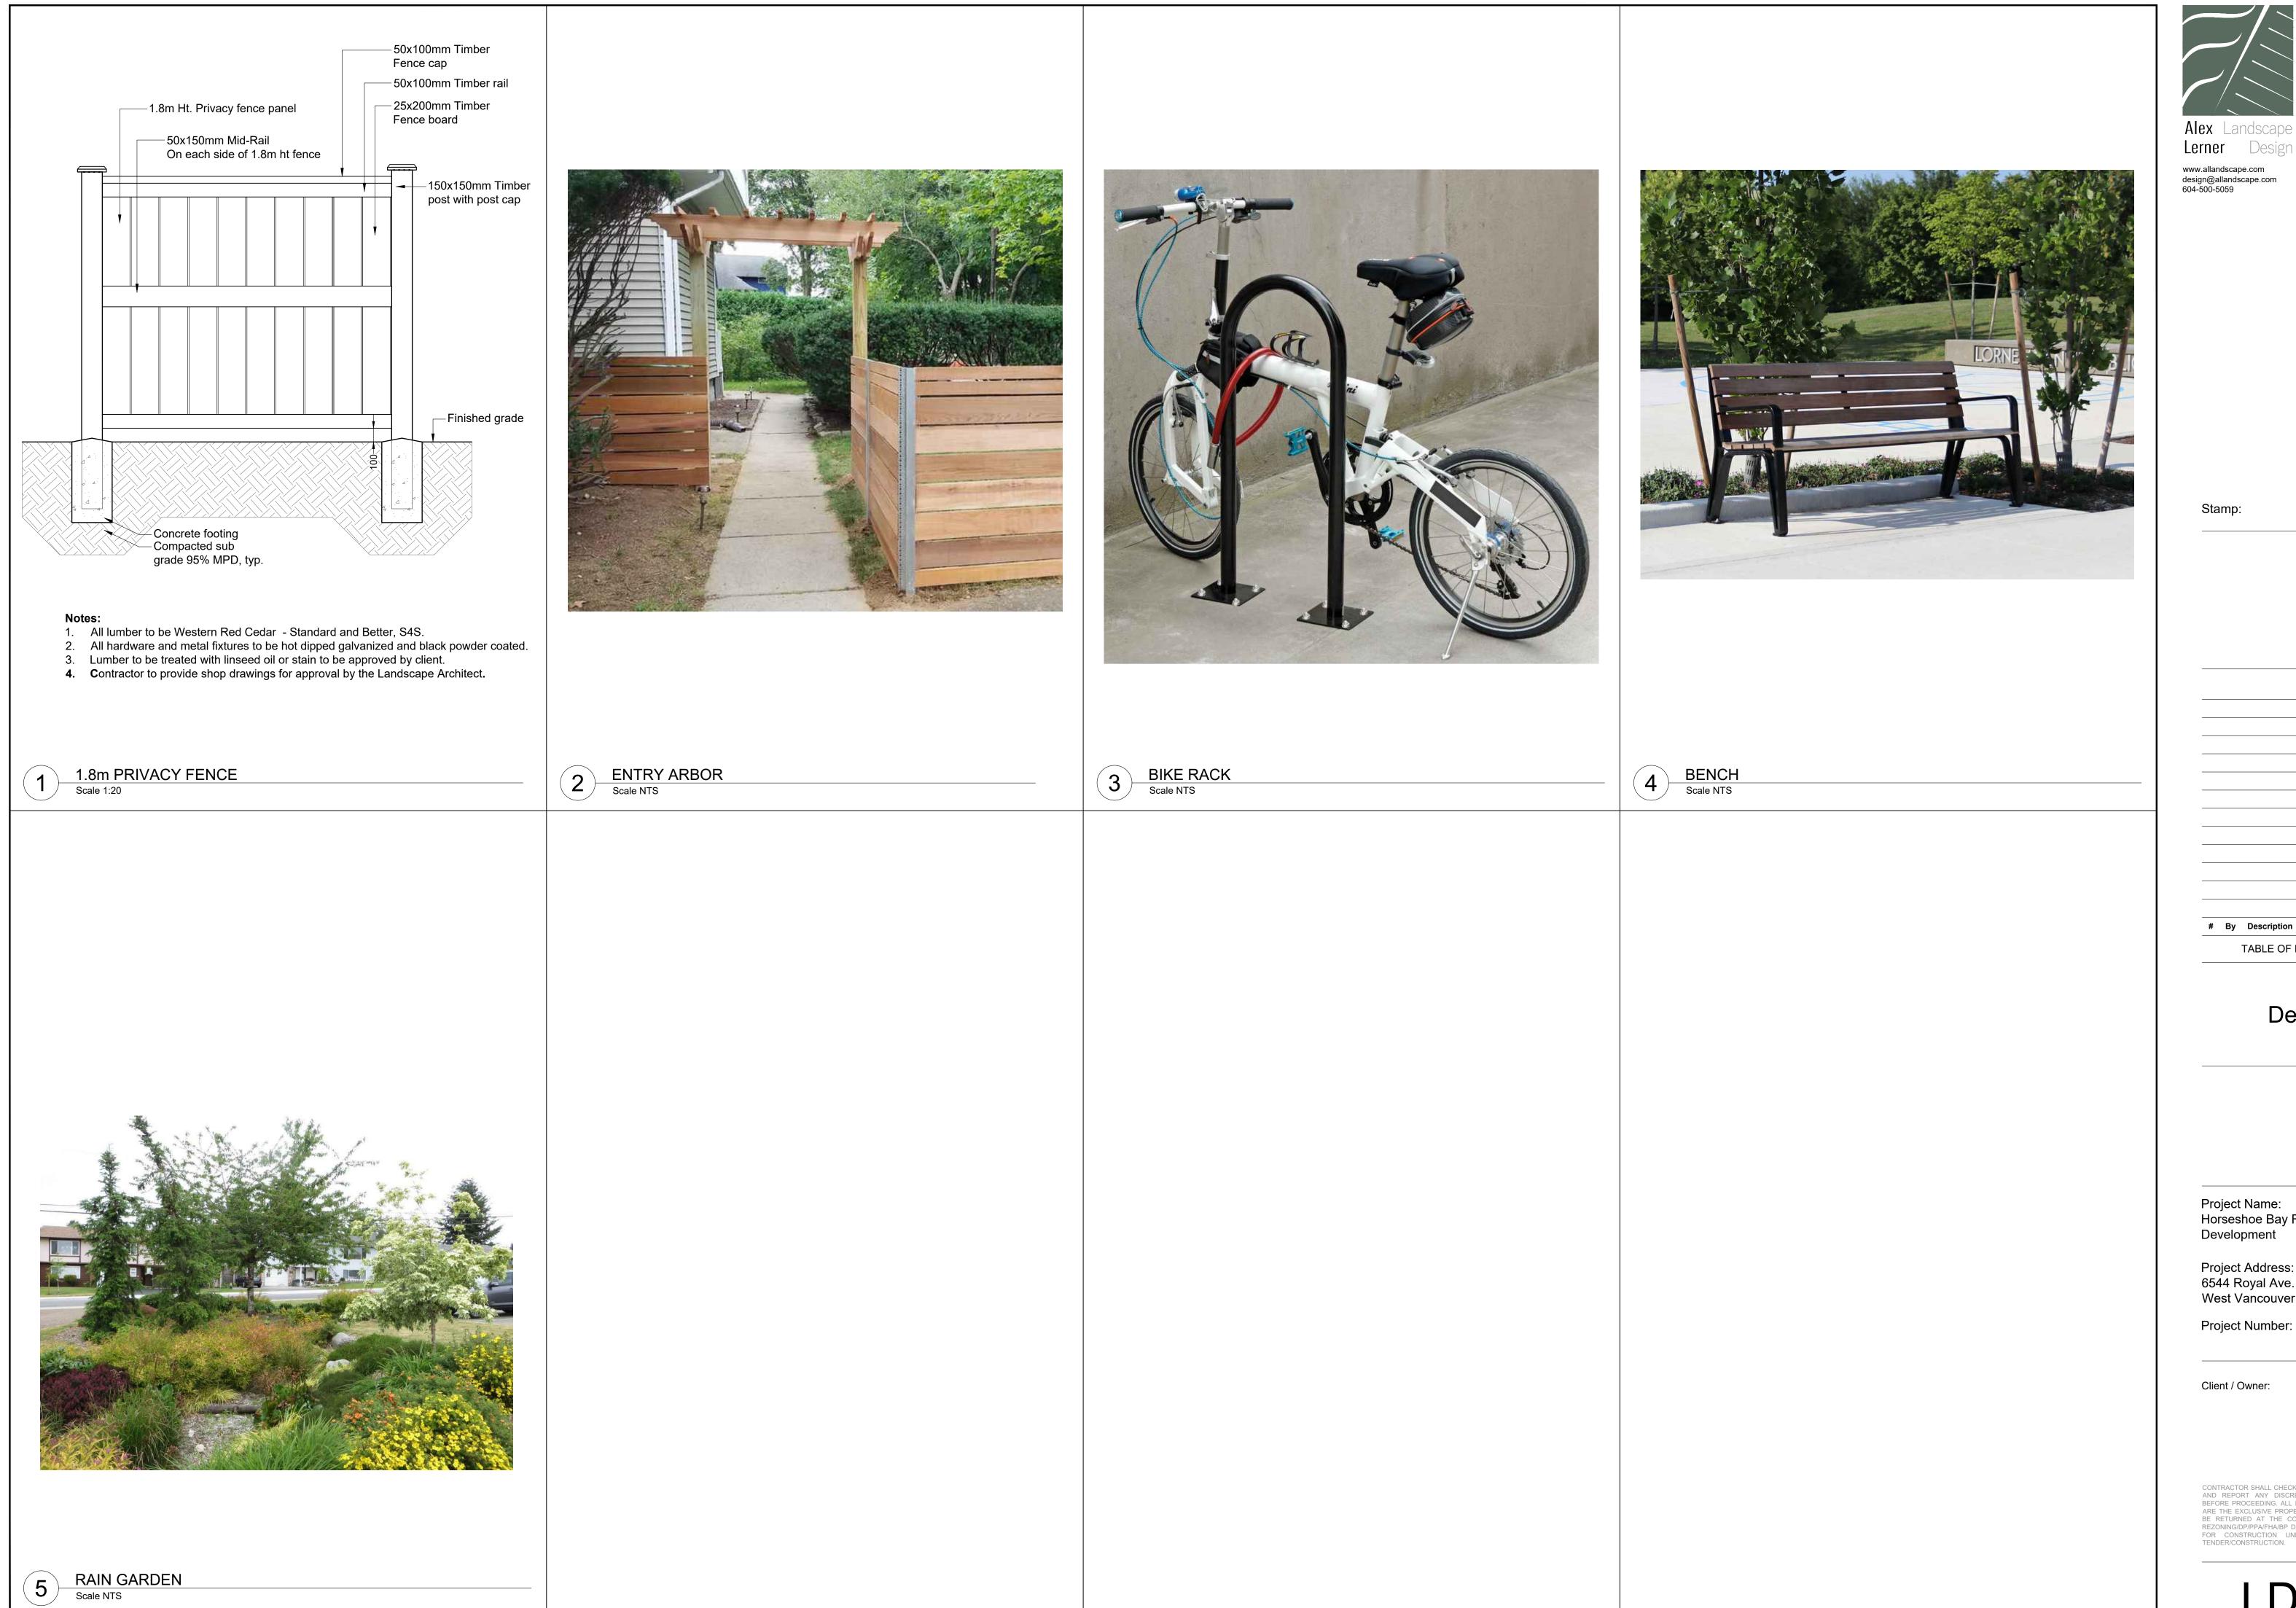

Design www.allandscape.com

www.zaledesign.ca kristina@zaledesign.ca 604-612-6761

Stamp:

TABLE OF REVISIONS

**Details** 

Scale: AS SHOWN

Original Sheet Size: 24"x36" (ARCH D)

Date

Project Name: Horseshoe Bay Rowhouse Development

Project Address: 6544 Royal Ave. & 6388 Douglas St. West Vancouver, BC

Project Number:

Client / Owner:

Checked: AL

Drawn: LG

Approved: AL

CONTRACTOR SHALL CHECK ALL DIMENSIONS ON THE WORK AND REPORT ANY DISCREPANCY TO THE CONSULTANT BEFORE PROCEEDING, ALL DRAWINGS AND SPECIFICATIONS ARE THE EXCLUSIVE PROPERTY OF THE OWNER AND MUST BE RETURNED AT THE COMPLETION OF THE WORK, ALL REZONING/DP/PPA/FHA/BP DRAWINGS MUST NOT BE PRICED FOR CONSTRUCTION UNLESS LABELED ISSUED FOR TENDER/CONSTRUCTION.