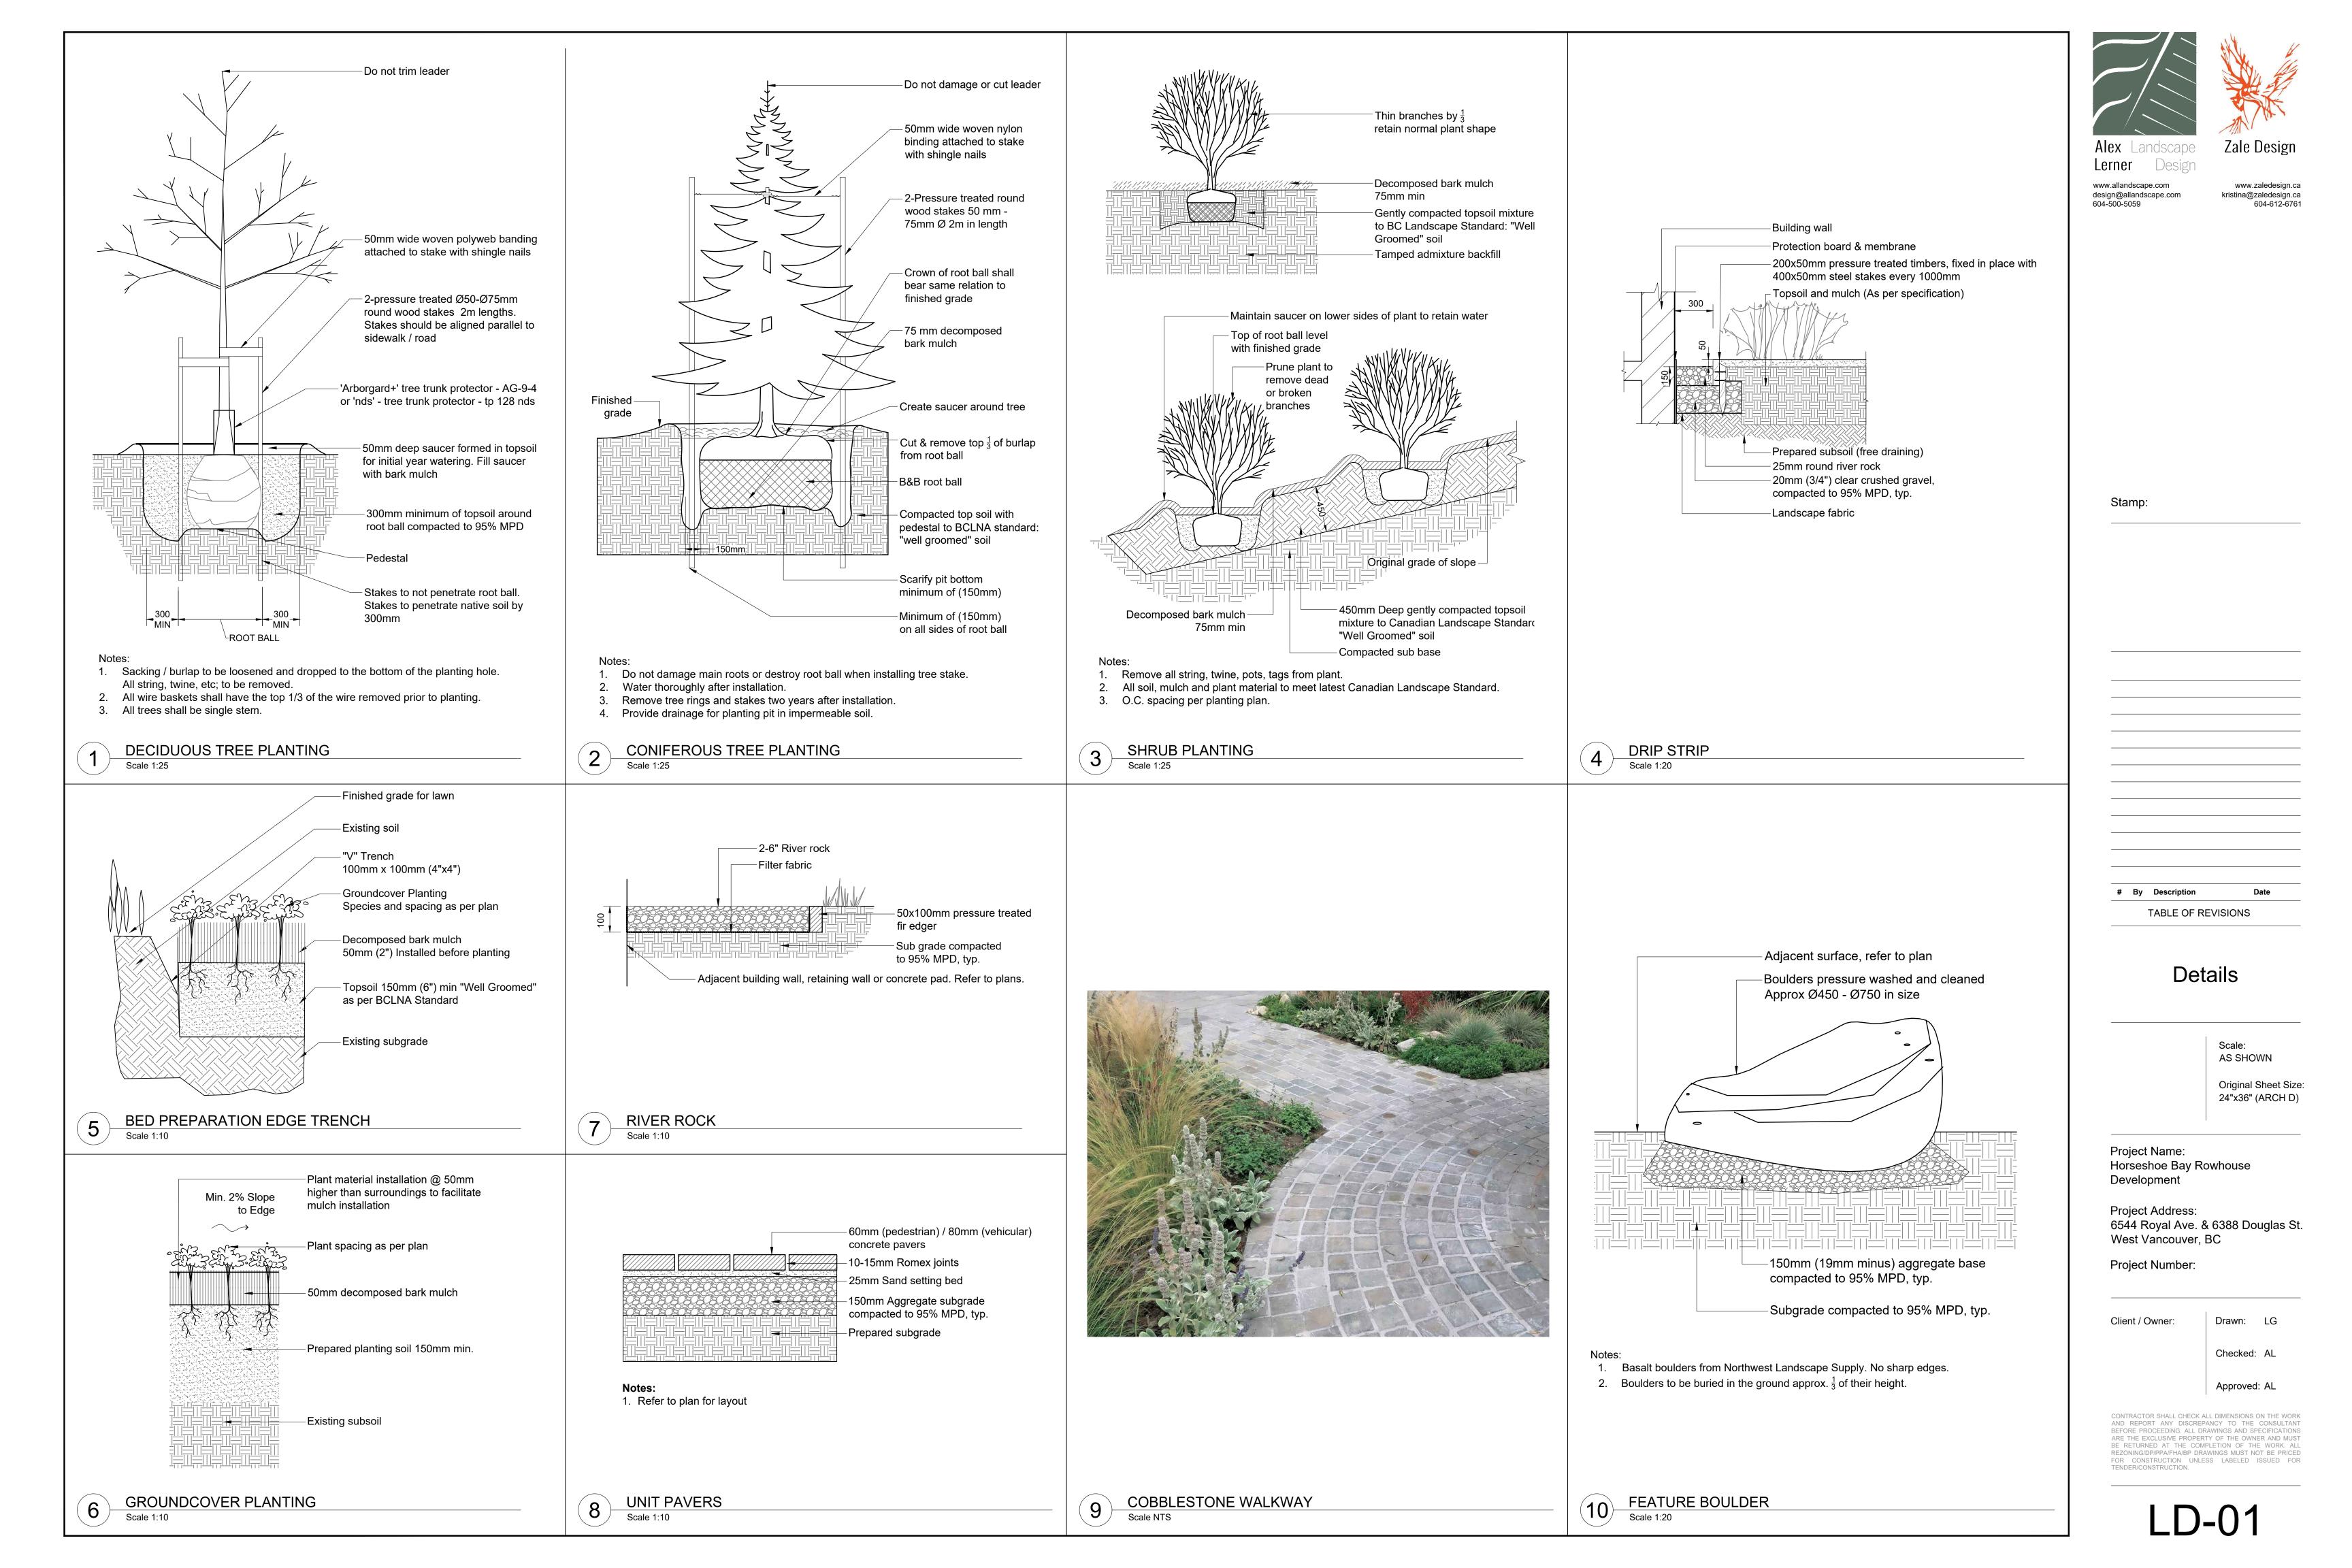

#### Planting Notes:

- 1. Plants in this plant list are specified according to the Canadian Nursery Landscape Association Canadian standards for nursery stock and section 12, container grown plants of the Canadian Landscape Standard, current edition.
- 2. All plant material shall meet or exceed standards required by BCLNA or BCSLA guidelines. Plant material to be approved by landscape architect prior to delivery to site.
- 3. Topsoil supplied shall be from a reputable source. Contractor to supply a full analysis of the topsoil mix, at their own expense, to the landscape consultant for their approval.
- 4. Amend topsoil per soil analysis recommendations prior to spreading on site. Rejected topsoil shall be removed from site immediately at the landscape contractors expense.
- 5. Topsoil depths for planting on grade as follows:
- a. shrubs: 450mm
- b. sod: 150mm
- c. tree pits: 1000mm with 300mm (below root ball)
- 6. 2" minus compost mulch to be installed in all shrub planting areas.
- 7. Plantings to be offset 250mm from curb and other edges in proximity to parking spaces and pedestrian walkways measured from edge of foliage.

### Irrigation Note:

1. All areas to be irrigated. Automated irrigation system to meet or exceed IIABC standards. Landscape architect to review irrigation plans.

Design www.allandscape.com

www.zaledesign.ca kristina@zaledesign.ca 604-612-6761

Stamp:

TABLE OF REVISIONS

**Details** 

Scale: AS SHOWN

Original Sheet Size: 24"x36" (ARCH D)

Date

Project Name: Horseshoe Bay Rowhouse Development

Project Address: 6544 Royal Ave. & 6388 Douglas St. West Vancouver, BC

Project Number:

Client / Owner:

Checked: AL

Drawn: LG

Approved: AL

CONTRACTOR SHALL CHECK ALL DIMENSIONS ON THE WORK AND REPORT ANY DISCREPANCY TO THE CONSULTANT BEFORE PROCEEDING, ALL DRAWINGS AND SPECIFICATIONS ARE THE EXCLUSIVE PROPERTY OF THE OWNER AND MUST BE RETURNED AT THE COMPLETION OF THE WORK, ALL REZONING/DP/PPA/FHA/BP DRAWINGS MUST NOT BE PRICED FOR CONSTRUCTION UNLESS LABELED ISSUED FOR TENDER/CONSTRUCTION.