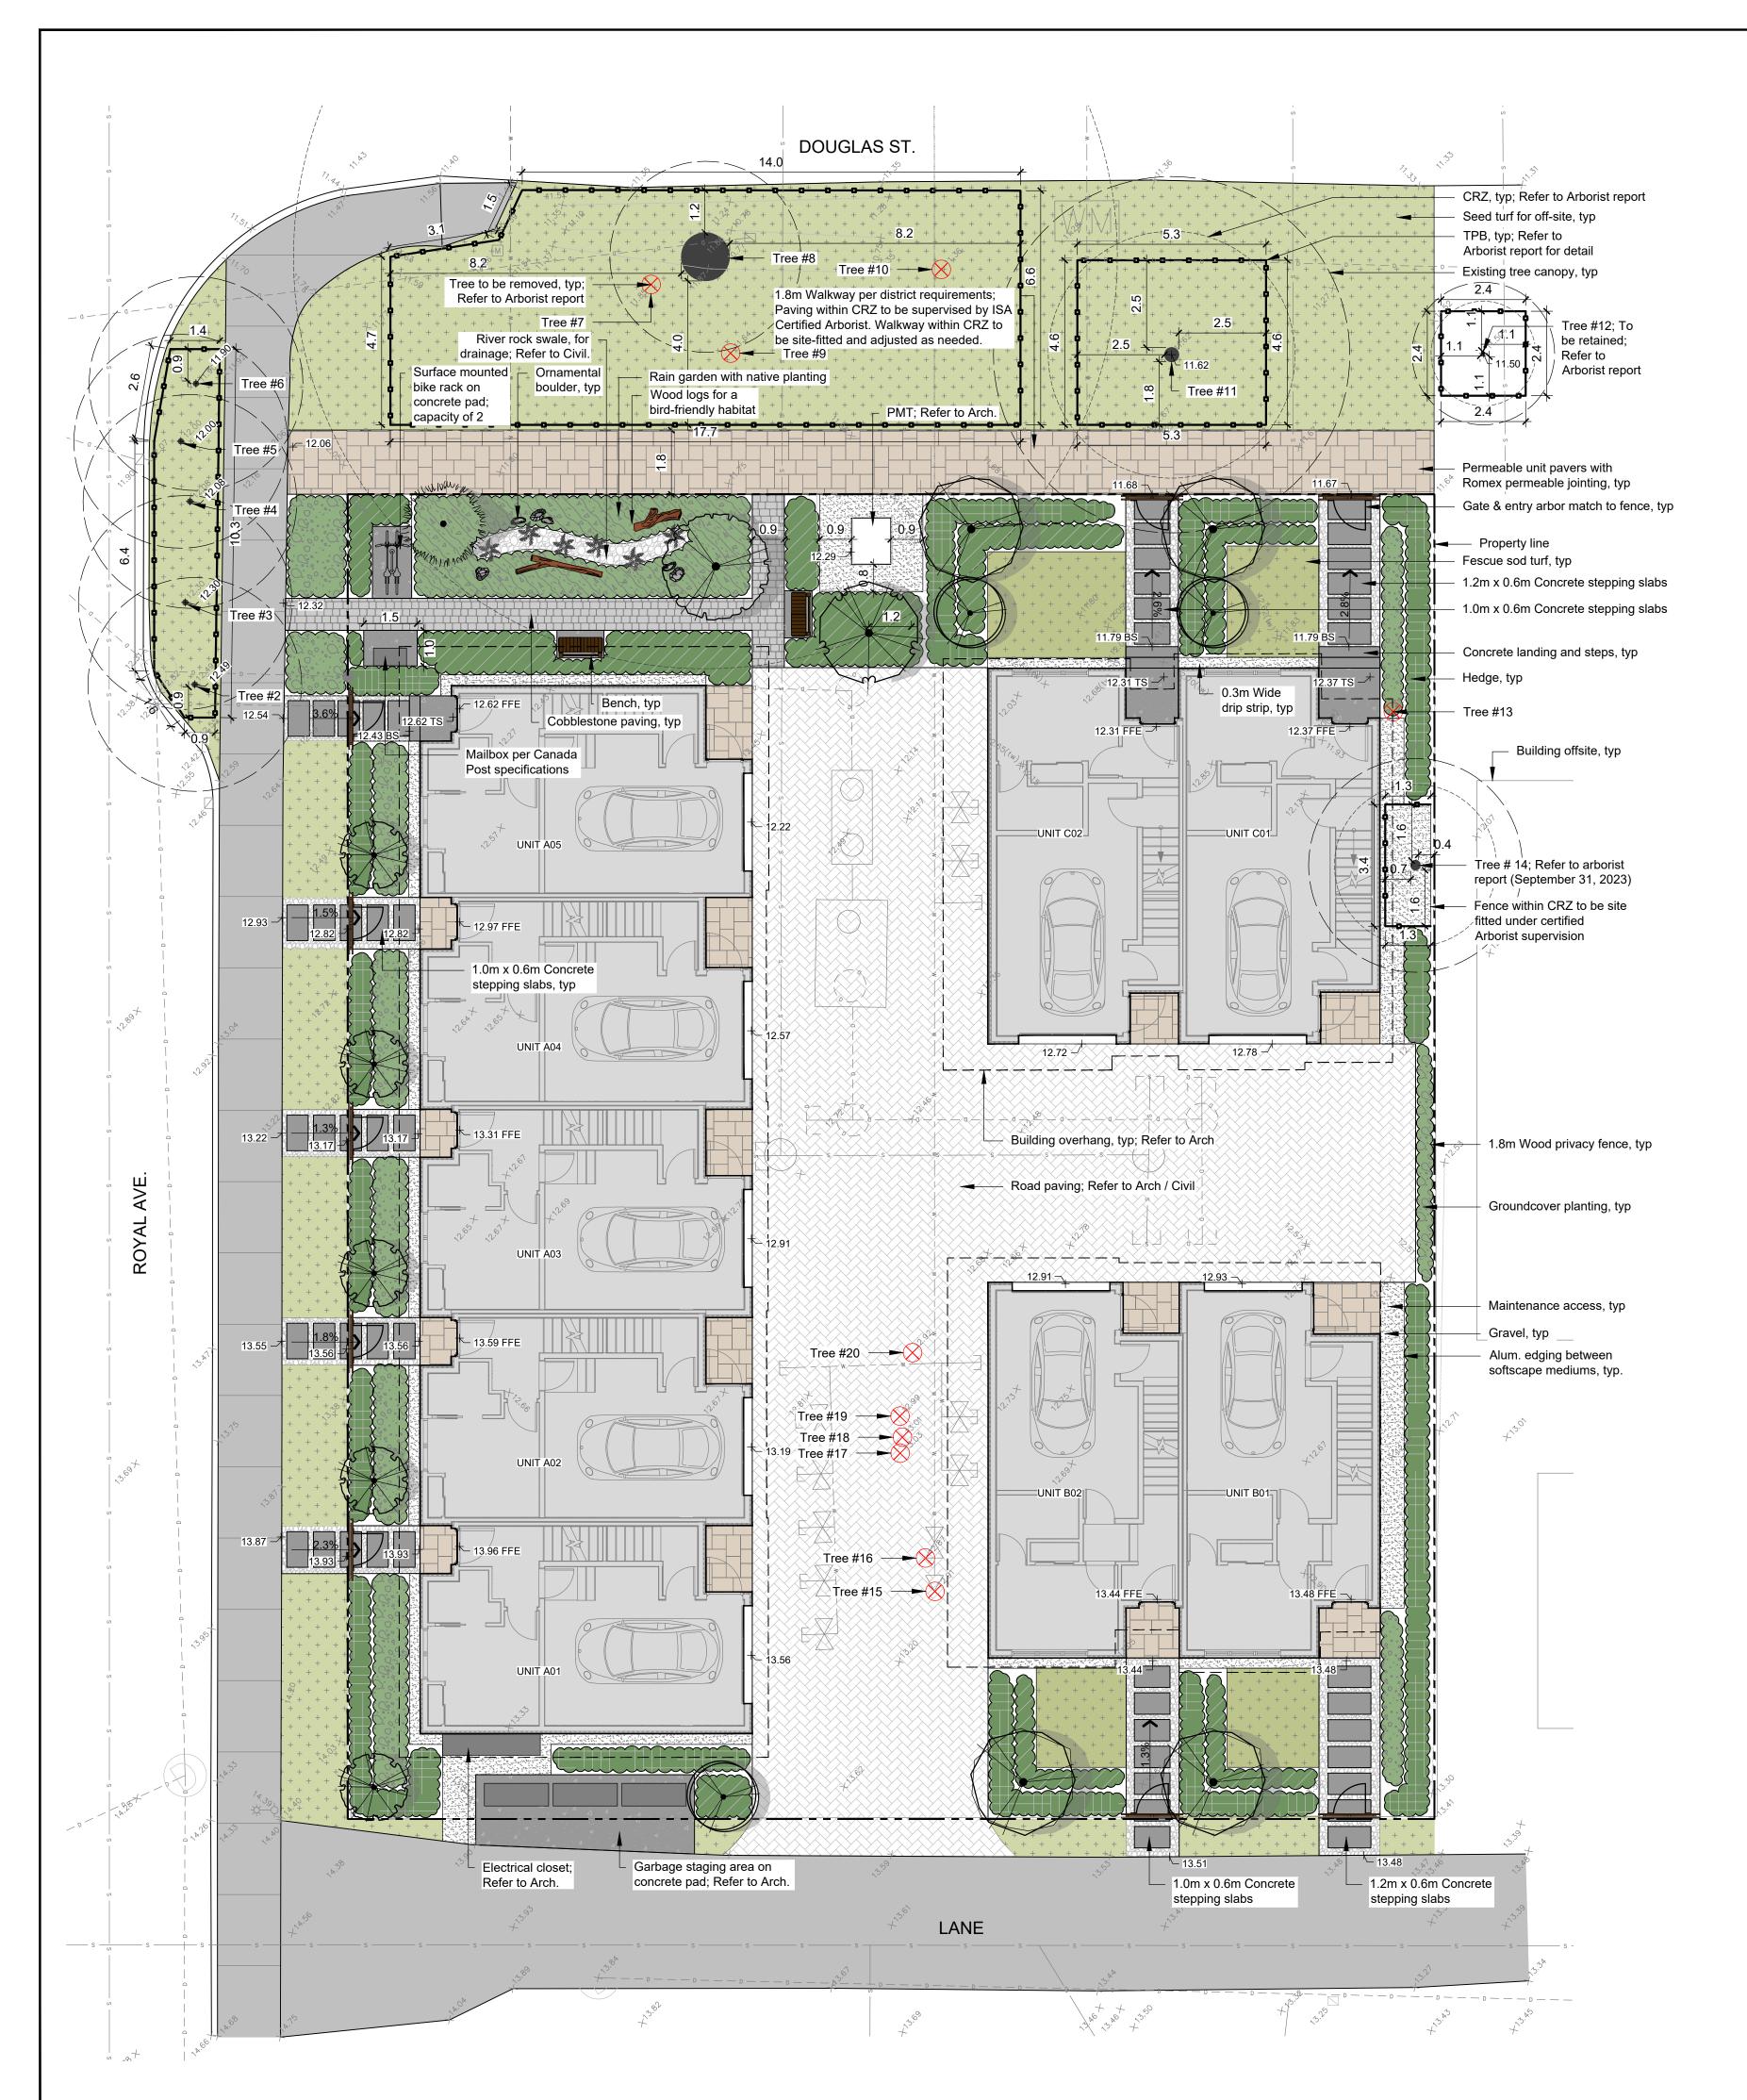

# Site Plan

Scale: 1:100 Original Sheet Size: 24"x36" (ARCH D)

Approved: AL

Project Name: Horseshoe Bay Rowhouse Development

Project Address: 6544 Royal Ave. & 6388 Douglas St. West Vancouver, BC

Project Number:

## LANDSCAPE LEGEND

| KEY        | REF. | DESCRIPTION             |
|------------|------|-------------------------|
| √. · · · · |      | CONCRETE PAVING         |
|            |      | ROAD PAVING (By others) |
|            |      | UNIT PAVERS             |
|            |      | COBBLESTONE             |
|            |      | RIVER ROCK              |
|            |      | GRAVEL                  |
|            |      |                         |

| GARBAGE ENCLOS FENCING  HEDGE PLANTING  SHRUB / PERENNI PLANTING |           |
|------------------------------------------------------------------|-----------|
| FENCING  HEDGE PLANTING  SHRUB / PERENNI                         | N BARRIER |
| SHRUB / PERENNI                                                  | SURE      |
|                                                                  |           |
|                                                                  | AL        |
| GROUNDCOVER P                                                    | LANTING   |
| SWALE PLANTING                                                   |           |
| SEED / FESCUE SO                                                 | DD TURF   |

## TREE SCHEDULE

| SYMBOL                                                                                                                                                                                                                                                                                                                                                                                                                                                                                                                                                                                                                                                                                                                                                                                                                                                                                                                                                                                                                                                                                                                                                                                                                                                                                                                                                                                                                                                                                                                                                                                                                                                                                                                                                                                                                                                                                                                                                                                                                                                                                                                         | BOTANICAL / COMMON NAME                                               | SIZE     | CONTAINER | <u>QTY</u> |
|--------------------------------------------------------------------------------------------------------------------------------------------------------------------------------------------------------------------------------------------------------------------------------------------------------------------------------------------------------------------------------------------------------------------------------------------------------------------------------------------------------------------------------------------------------------------------------------------------------------------------------------------------------------------------------------------------------------------------------------------------------------------------------------------------------------------------------------------------------------------------------------------------------------------------------------------------------------------------------------------------------------------------------------------------------------------------------------------------------------------------------------------------------------------------------------------------------------------------------------------------------------------------------------------------------------------------------------------------------------------------------------------------------------------------------------------------------------------------------------------------------------------------------------------------------------------------------------------------------------------------------------------------------------------------------------------------------------------------------------------------------------------------------------------------------------------------------------------------------------------------------------------------------------------------------------------------------------------------------------------------------------------------------------------------------------------------------------------------------------------------------|-----------------------------------------------------------------------|----------|-----------|------------|
| TREES                                                                                                                                                                                                                                                                                                                                                                                                                                                                                                                                                                                                                                                                                                                                                                                                                                                                                                                                                                                                                                                                                                                                                                                                                                                                                                                                                                                                                                                                                                                                                                                                                                                                                                                                                                                                                                                                                                                                                                                                                                                                                                                          | Acer circinatum `Pacific Fire` / Pacific Fire Vine Maple              | 2.5m ht. | B&B       | 4          |
|                                                                                                                                                                                                                                                                                                                                                                                                                                                                                                                                                                                                                                                                                                                                                                                                                                                                                                                                                                                                                                                                                                                                                                                                                                                                                                                                                                                                                                                                                                                                                                                                                                                                                                                                                                                                                                                                                                                                                                                                                                                                                                                                | Amelanchier canadensis 'Sprizam' / Spring Glory Canadian Serviceberry | 6cm cal. | B&B       | 1          |
| The state of the s | Cornus kousa 'Snow Tower' / Snow Tower Kousa Dogwood                  | 6cm cal. | B&B       | 5          |
| W. W                                                                                                                                                                                                                                                                                                                                                                                                                                                                                                                                                                                                                                                                                                                                                                                                                                                                                                                                                                                                                                                                                                                                                                                                                                                                                                                                                                                                                                                                                                                                                                                                                                                                                                                                                                                                                                                                                                                                                                                                                                                                                       | Picea omorika 'Bruns' / Bruns Serbian Spruce                          | 2.5m ht. | B&B       | 3          |
|                                                                                                                                                                                                                                                                                                                                                                                                                                                                                                                                                                                                                                                                                                                                                                                                                                                                                                                                                                                                                                                                                                                                                                                                                                                                                                                                                                                                                                                                                                                                                                                                                                                                                                                                                                                                                                                                                                                                                                                                                                                                                                                                | Prunus serrulata 'Amanogawa' / Japanese Flowering Cherry              | 2.5m ht. | B&B       | 3          |
|                                                                                                                                                                                                                                                                                                                                                                                                                                                                                                                                                                                                                                                                                                                                                                                                                                                                                                                                                                                                                                                                                                                                                                                                                                                                                                                                                                                                                                                                                                                                                                                                                                                                                                                                                                                                                                                                                                                                                                                                                                                                                                                                | Sorbus americana 'Dwarfcrown' / Red Cascade™ Mountain Ash             | 6cm cal. | B&B       | 1          |

#### Planting Notes:

- 1. Plants in this plant list are specified according to the Canadian Nursery Landscape Association Canadian standards for nursery stock and section 12, container grown plants of the Canadian Landscape Standard, current edition.
- 2. All plant material shall meet or exceed standards required by BCLNA or BCSLA guidelines. Plant material to be approved by landscape architect prior to delivery to site.
- 3. Topsoil supplied shall be from a reputable source. Contractor to supply a full analysis of the topsoil mix, at their own expense, to the landscape consultant for their approval.
- 4. Amend topsoil per soil analysis recommendations prior to spreading on site. Rejected topsoil shall be removed from site immediately at the landscape contractors expense.
- 5. Topsoil depths for planting on grade as follows:
- a. shrubs: 450mm
- b. sod: 150mm
- c. tree pits: 1000mm with 300mm (below root ball)
- 6. 2" minus compost mulch to be installed in all shrub planting areas.
- 7. Plantings to be offset 250mm from curb and other edges in proximity to parking spaces and pedestrian walkways measured from edge of foliage.

### Irrigation Note:

1. All areas to be irrigated. Automated irrigation system to meet or exceed IIABC standards. Landscape architect to review irrigation plans.