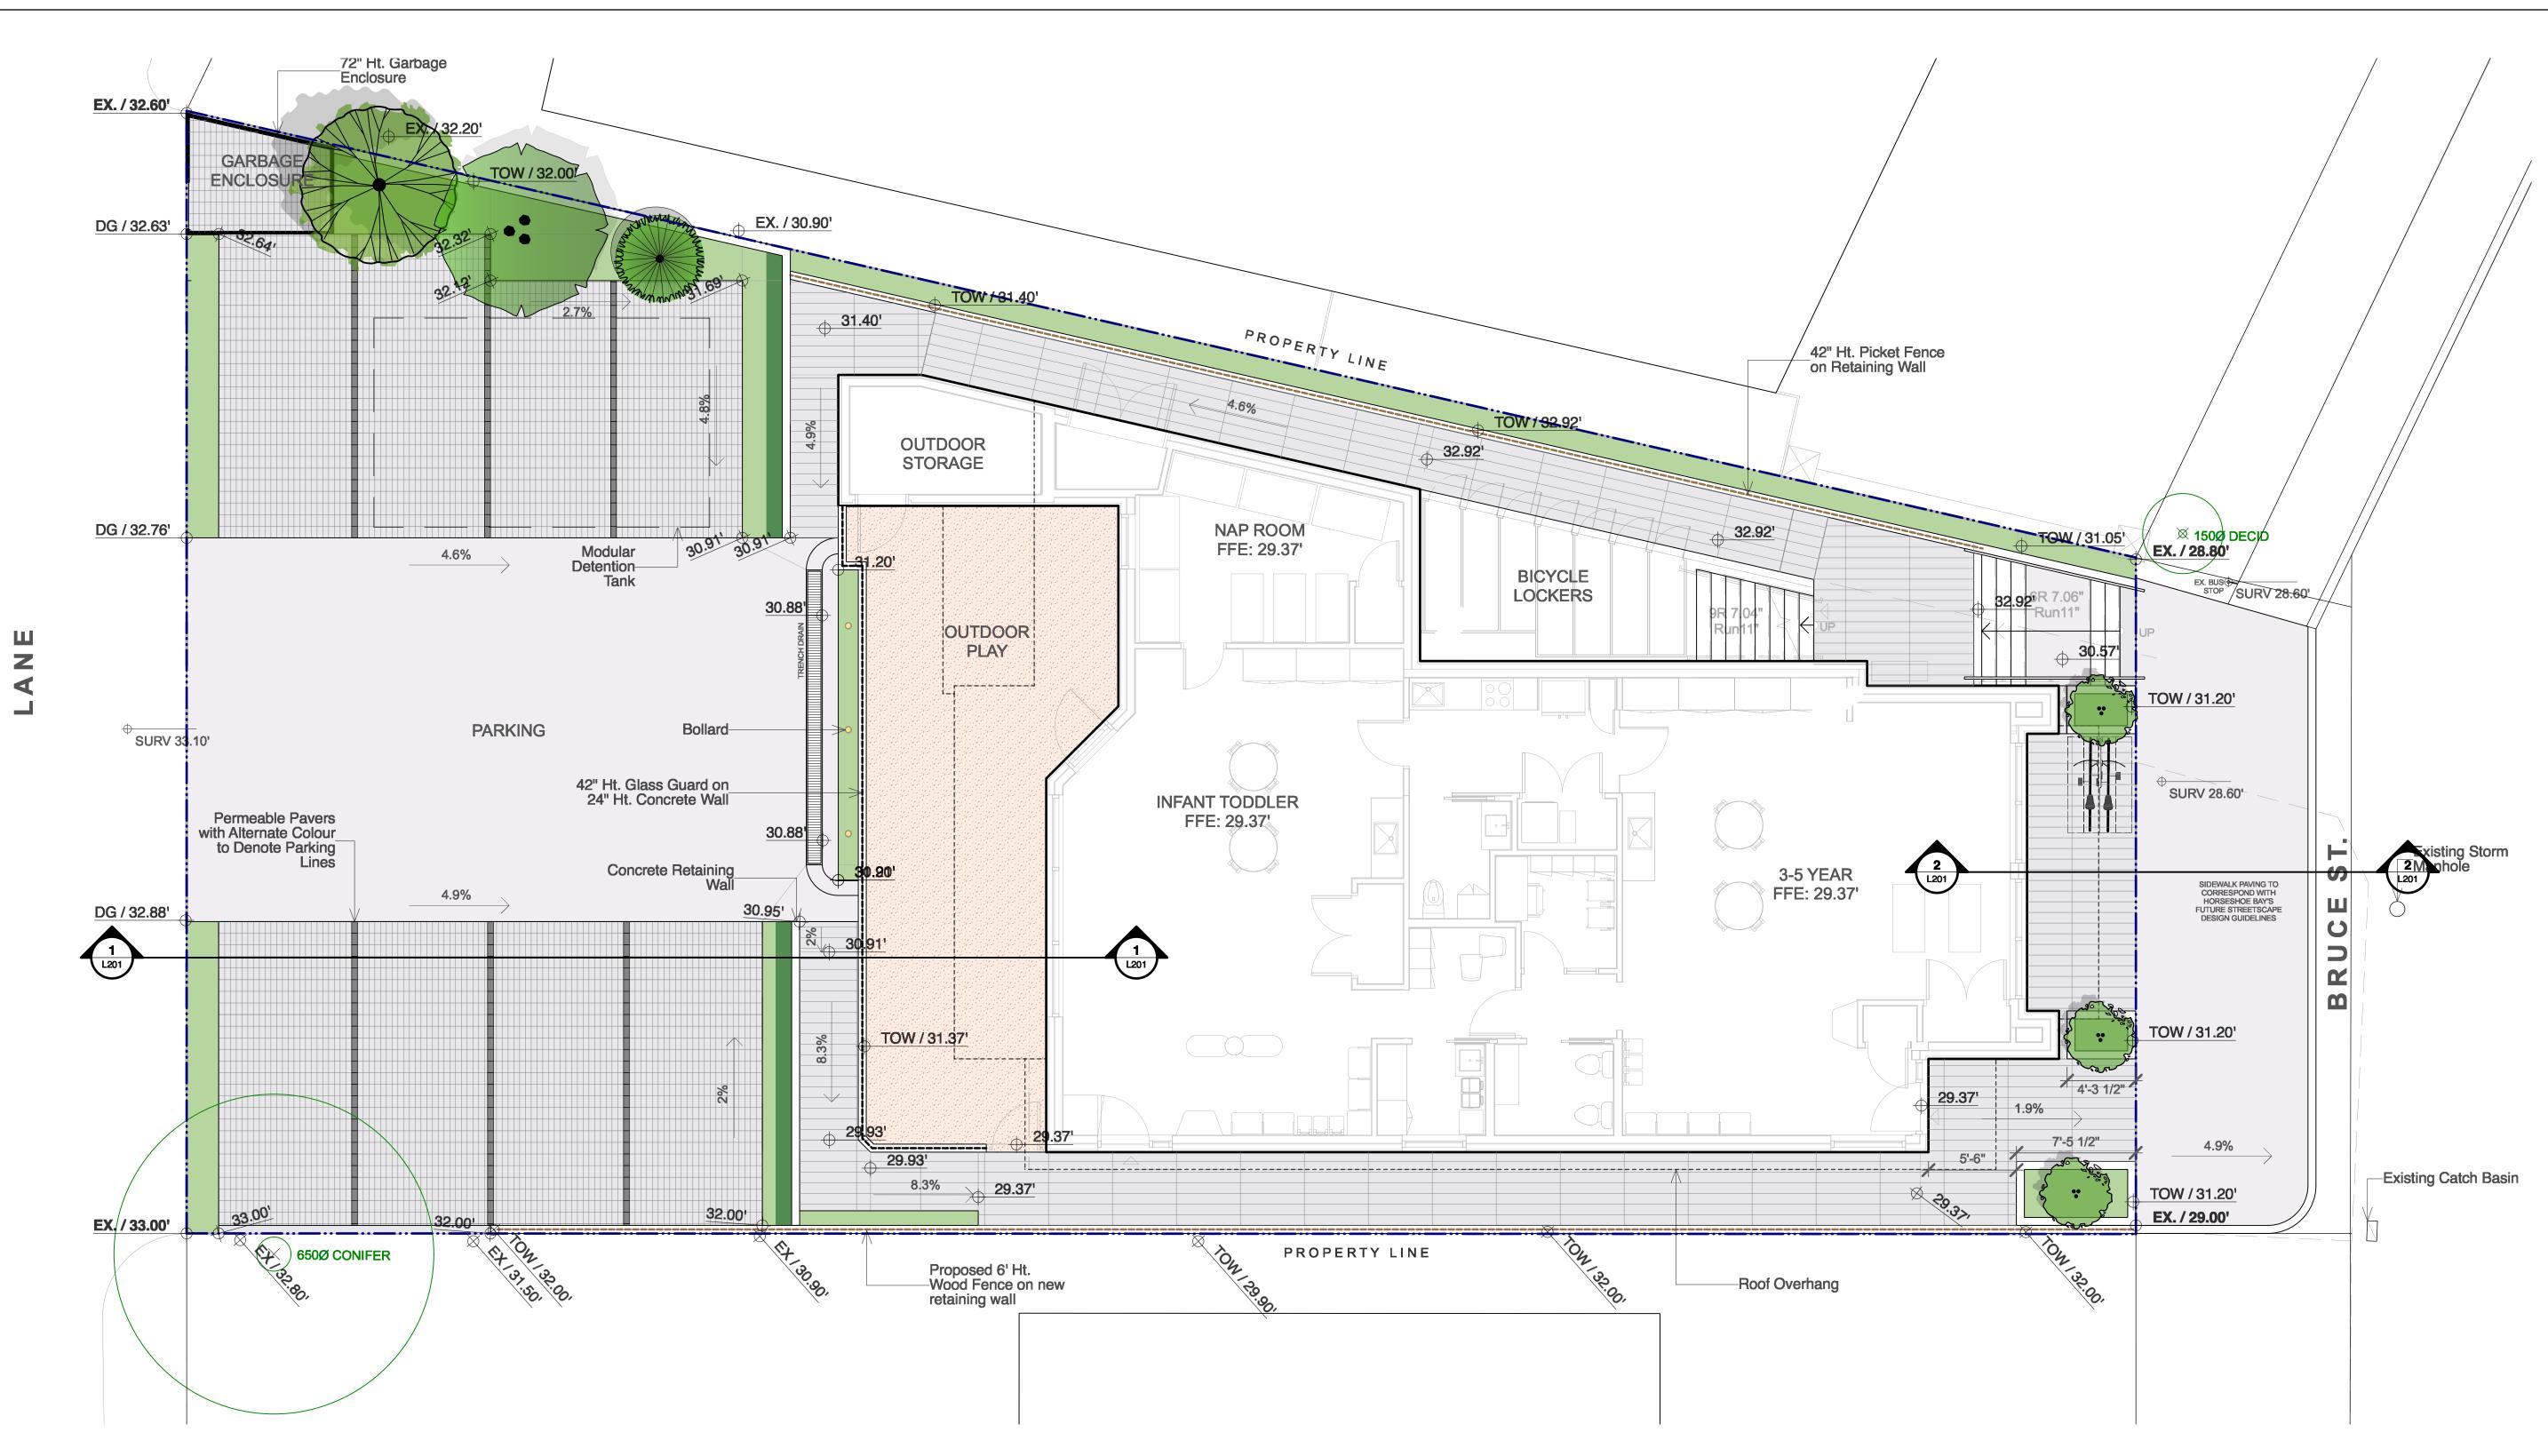

#### **GRAPHIC LEGEND**

| <br>PROPERTY LINE        |
|--------------------------|
| <br>WOOD FENCE           |
| <br>GLASS OR METAL GUARD |
| <br>BUILDING OVERHANG    |

#### MATERIALS LEGEND

**CIP CONCRETE** STAIRS, PARKING, SIDE PATHWAY

**UNIT PAVERS** MAIN ENTRANCES AND PATHWAYS

PERMEABLE UNIT PAVERS

DRIP STRIP AND GARBAGE AREA

AYERED SHRUB PLANTING ROUND LEVEL AND L2

EDGE PLANTING ROUND LEVEL

# L1 LANDSCAPE PLAN

Project No .:

23085

Sheet No .:

LANE

| 1       | 2024-05-06 | ISSUED FOR REVIEW |     |
|---------|------------|-------------------|-----|
| no.:    | date:      | item:             | by: |
| Revisio | ons:       |                   |     |
| Stamp   | :          |                   |     |