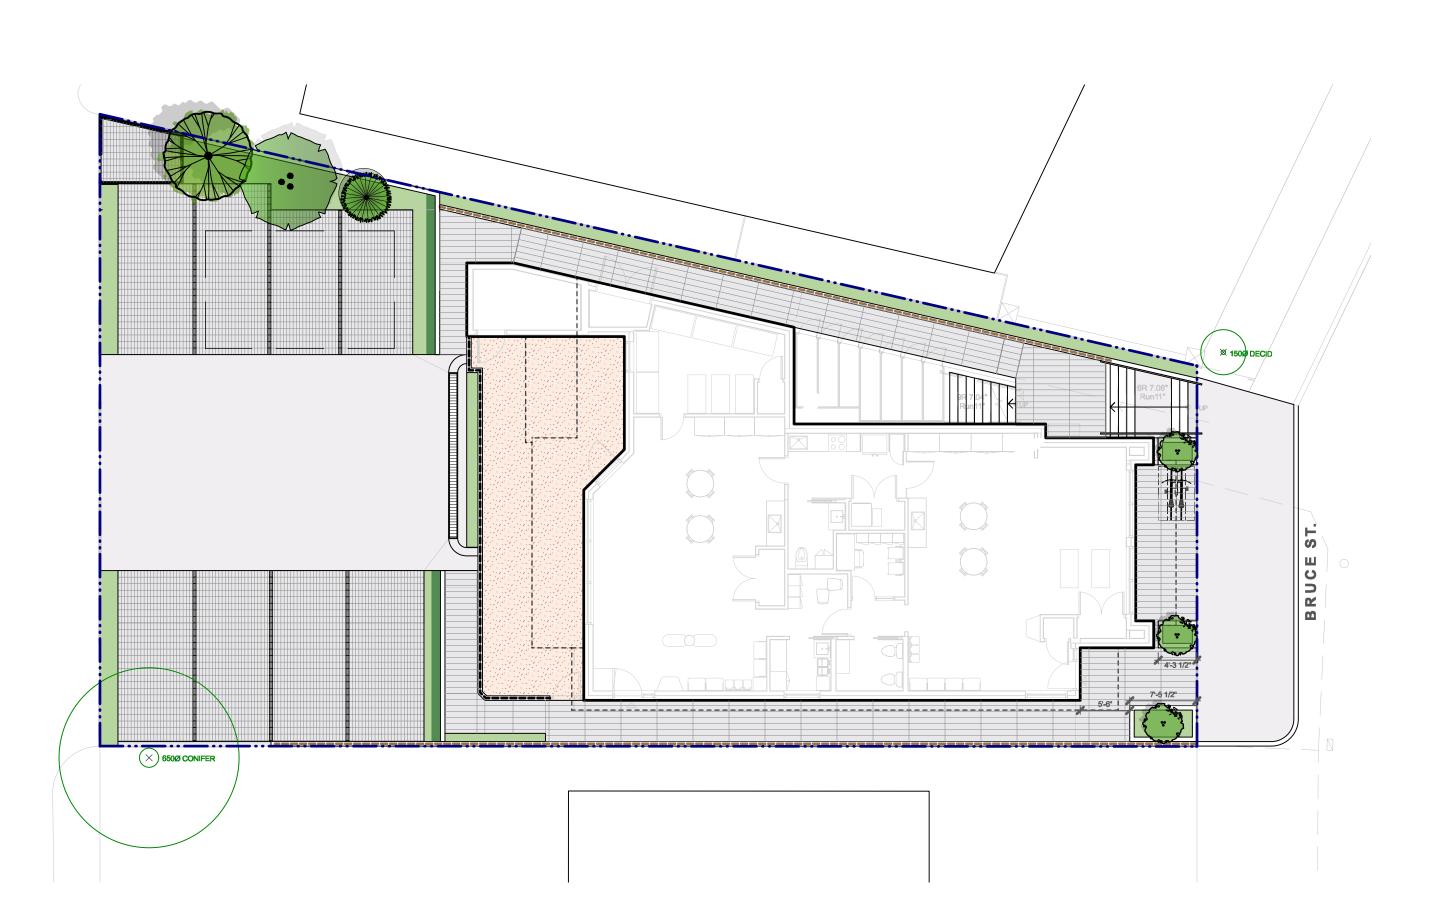

# L1 LANDSCAPE PLAN

Project No .:

23085

Sheet No .:

LANE

| 1       | 2024-05-06 | ISSUED FOR REVIEW |     |
|---------|------------|-------------------|-----|
| no.:    | date:      | item:             | by: |
| Revisio | ons:       |                   |     |
| Stamp   | :          |                   |     |

#### **GRAPHIC LEGEND**

| <br>PROPERTY LINE        |
|--------------------------|
| <br>WOOD FENCE           |
| <br>GLASS OR METAL GUARD |
| <br>BUILDING OVERHANG    |

#### MATERIALS LEGEND

**CIP CONCRETE** STAIRS, PARKING, SIDE PATHWAY

**UNIT PAVERS** MAIN ENTRANCES AND PATHWAYS

PERMEABLE UNIT PAVERS

DRIP STRIP AND GARBAGE AREA

AYERED SHRUB PLANTING ROUND LEVEL AND L2

EDGE PLANTING ROUND LEVEL

### **PLANT LIST**

|  | <b>LAY</b><br>GRO |
|--|-------------------|
|  | <b>HED</b><br>GRO |
|  | <b>POL</b><br>PLA |
|  |                   |

| TREES                                                                                                                                                                                                                                                                                                                                                                                                                                                                                                                                                                                                                                                                                                                                                                                                                                                                                                                                                                                                                                                                                                                                                                                                                                                                                                                                                                                                                                                                                                                                                                                                                                                                                                                                                                                                                                                                              |     |                           |                           |           |
|------------------------------------------------------------------------------------------------------------------------------------------------------------------------------------------------------------------------------------------------------------------------------------------------------------------------------------------------------------------------------------------------------------------------------------------------------------------------------------------------------------------------------------------------------------------------------------------------------------------------------------------------------------------------------------------------------------------------------------------------------------------------------------------------------------------------------------------------------------------------------------------------------------------------------------------------------------------------------------------------------------------------------------------------------------------------------------------------------------------------------------------------------------------------------------------------------------------------------------------------------------------------------------------------------------------------------------------------------------------------------------------------------------------------------------------------------------------------------------------------------------------------------------------------------------------------------------------------------------------------------------------------------------------------------------------------------------------------------------------------------------------------------------------------------------------------------------------------------------------------------------|-----|---------------------------|---------------------------|-----------|
| SYMBOL                                                                                                                                                                                                                                                                                                                                                                                                                                                                                                                                                                                                                                                                                                                                                                                                                                                                                                                                                                                                                                                                                                                                                                                                                                                                                                                                                                                                                                                                                                                                                                                                                                                                                                                                                                                                                                                                             | QTY | BOTANICAL NAME            | COMMON NAME               | SIZE / SI |
|                                                                                                                                                                                                                                                                                                                                                                                                                                                                                                                                                                                                                                                                                                                                                                                                                                                                                                                                                                                                                                                                                                                                                                                                                                                                                                                                                                                                                                                                                                                                                                                                                                                                                                                                                                                                                                                                                    | 3   | Acer palmatum 'Butterfly' | Butterfly Japanese Maple  | #2 pc     |
| <                                                                                                                                                                                                                                                                                                                                                                                                                                                                                                                                                                                                                                                                                                                                                                                                                                                                                                                                                                                                                                                                                                                                                                                                                                                                                                                                                                                                                                                                                                                                                                                                                                                                                                                                                                                                                                                                                  | 1   | Acer palmatum 'Sangokaku' | Coral Bark Japanese Maple | 2.5m      |
|                                                                                                                                                                                                                                                                                                                                                                                                                                                                                                                                                                                                                                                                                                                                                                                                                                                                                                                                                                                                                                                                                                                                                                                                                                                                                                                                                                                                                                                                                                                                                                                                                                                                                                                                                                                                                                                                                    | 1   | Cedrus deodara 'Aurea'    | Golden Deodar Cedar       | 3.5m      |
| and the second sec | 1   | Picea sitchensis          | Sitka Spruce              | 3.5m      |
|                                                                                                                                                                                                                                                                                                                                                                                                                                                                                                                                                                                                                                                                                                                                                                                                                                                                                                                                                                                                                                                                                                                                                                                                                                                                                                                                                                                                                                                                                                                                                                                                                                                                                                                                                                                                                                                                                    |     |                           |                           |           |

#### SHRUBS

| United |     |                                           |                               |
|--------|-----|-------------------------------------------|-------------------------------|
| SYMBOL | QTY | BOTANICAL NAME                            | COMMON NAME                   |
| Cd     | 1   | Cotoneaster dammeri                       | Bearberry Cotoneaster Dammeri |
| Ew     | 28  | Erica carnea 'Springwood White'           | Springwood White Heather      |
| Ef     | 2   | Euonymus fortunei 'Emerald Gaiety'        | Emerald Gaiety Wintercreeper  |
| Но     | 7   | Hosta 'Captain Kirk'                      | Captain Kirk Plantain Lily    |
| Lr     | 31  | Lavandula angustifolia 'Hidcote'          | Hidcote Lavender              |
| PI     | 58  | Prunus laurocerasus 'Otto Luyken'         | Otto Luyken English Laurel    |
| Sg     | 8   | Senecio greyi                             | Daisy bush                    |
| т      | 37  | Taxus x media 'Hillii' (Male Plants Only) | Hill's Yew                    |
|        |     |                                           |                               |

| GROUNDCOVER | GROUNDCOVERS, GRASSES, FERNS & VINES |                         |                       |            |
|-------------|--------------------------------------|-------------------------|-----------------------|------------|
| SYMBOL      | QTY                                  | BOTANICAL NAME          | COMMON NAME           | SIZE / SPA |
| Au          | 32                                   | Arctostaphylos uva-ursi | Bearberry             | #1 pot     |
| Hm          | 11                                   | Hakonechloa macra       | Japanese Forest Grass | #1 pot     |
| St          | 3                                    | Stipa tenuissima        | Mexican Feather Grass | #2 pot     |