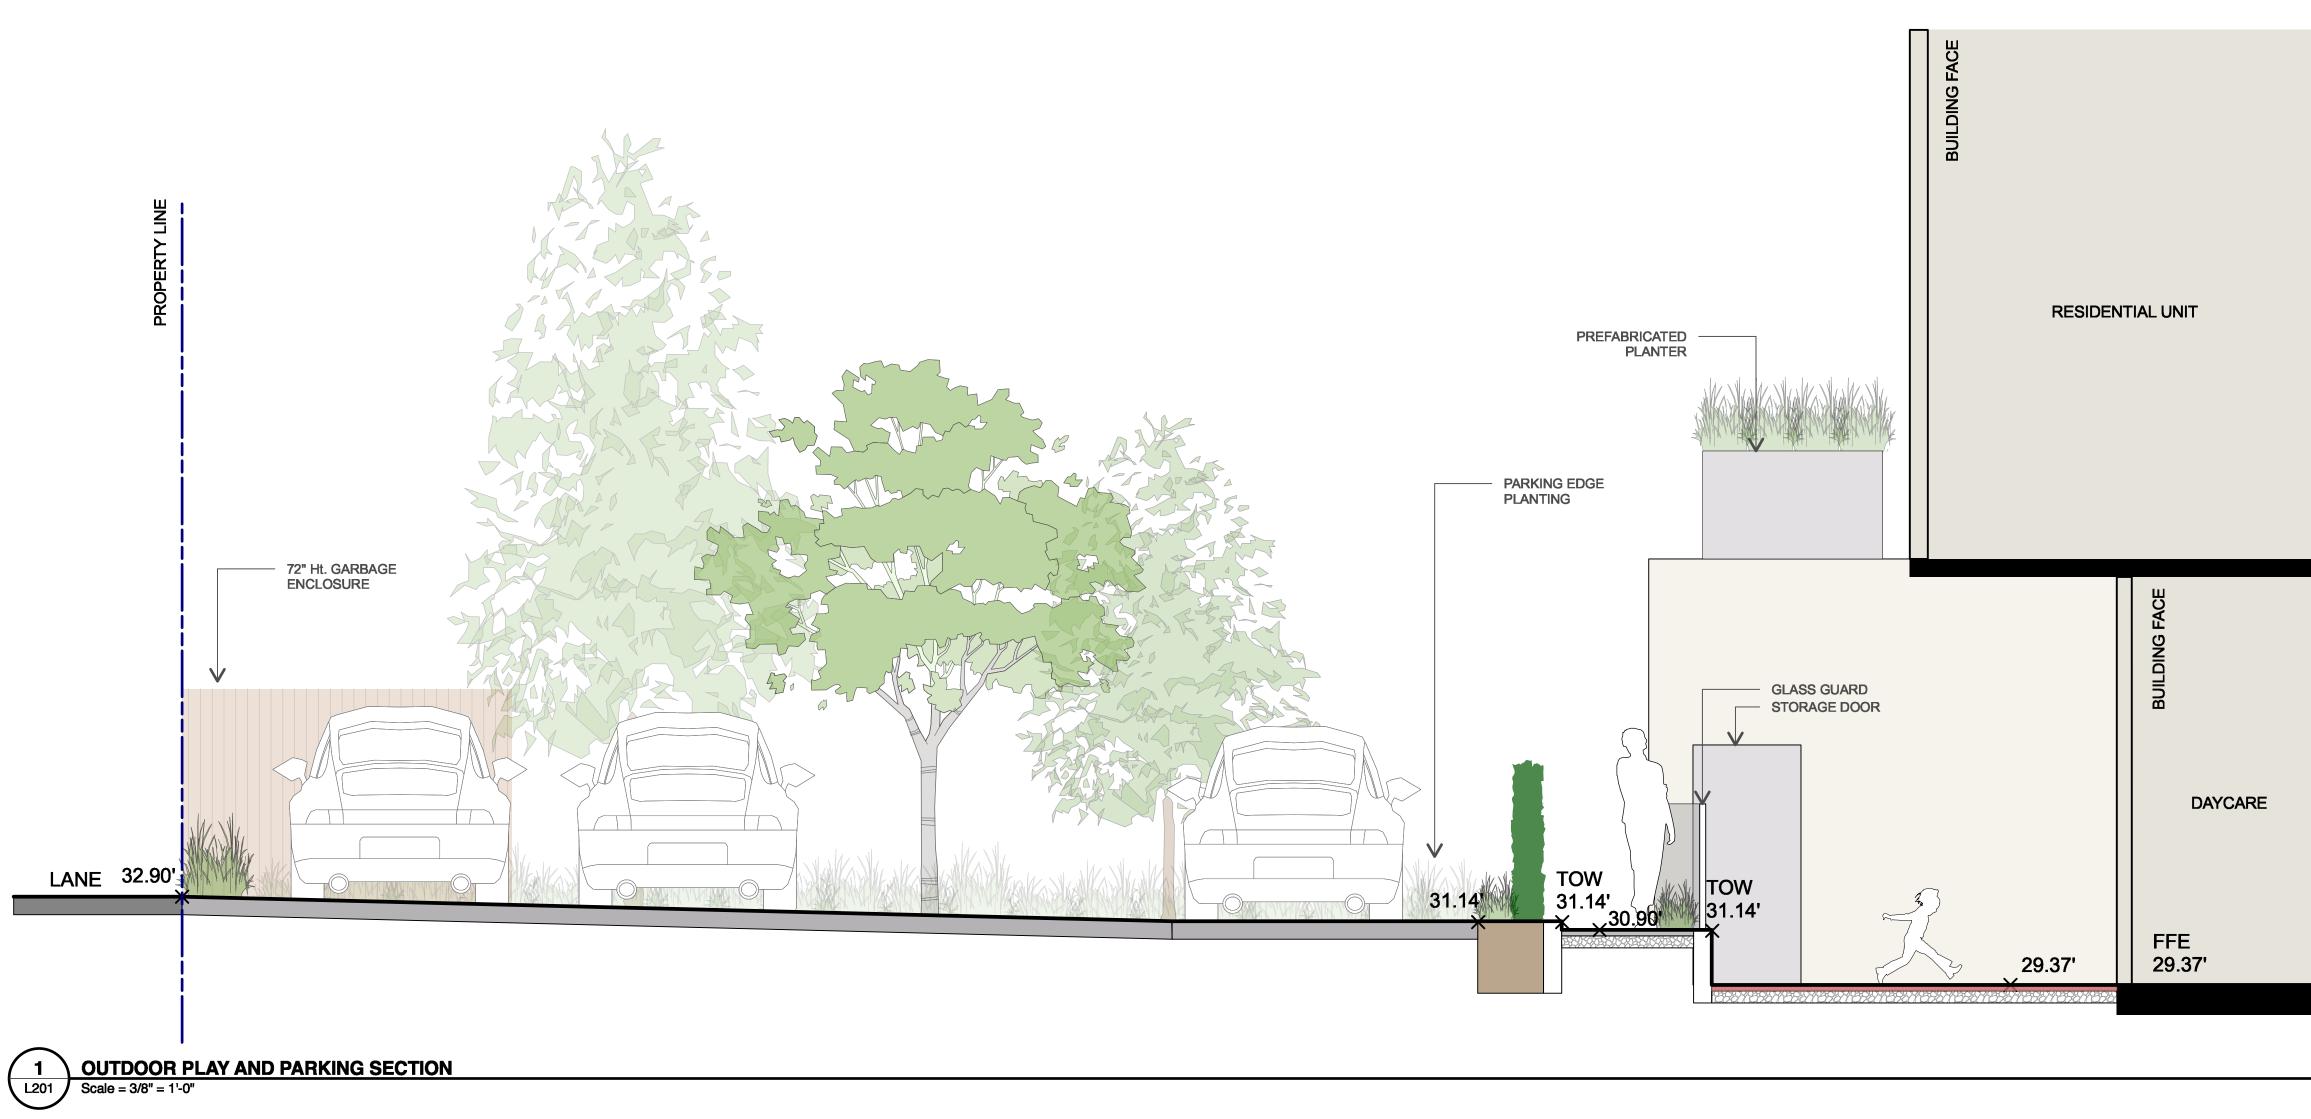

# 6384 Bruce St. -Daycare, Horseshoe Bay

6384 Bruce St., West Vancouver, British Columbia

| Drawn by:   | SM         |
|-------------|------------|
| Checked by: | SV         |
| Date:       | 2023-12-15 |
| Scale:      | AS NOTED   |

Drawing Title:

LANDSCAPE SECTIONS

Project No.:

23085

Sheet No .:

**POUR IN PLACE RUBBER - ON GRADE** <u>5</u> L301 Scale = 1" = 1'-0"

6 HYDRAPRESSED SLABS - ON SLAB L301 Scale = 1" = 1'-0"

| Depth                           | 10 Cub       | 10 Cubic Meter - Soil Volume |                           |   | i Cubi     | c Meter - Soil Volun      | ne                        |
|---------------------------------|--------------|------------------------------|---------------------------|---|------------|---------------------------|---------------------------|
| Growing Medium<br>Subgrade (mm) | Area<br>(m2) | SQUARE<br>Size of Surface    | CIRCLE<br>Size of Surface |   | rea<br>n2) | SQUARE<br>Size of Surface | CIRCLE<br>Size of Surface |
| 450                             | 22.10        | 4.7m x 4.7m                  | 7.05 M Ø                  | 1 | 1.11       | 3.3m x 3.3m               | 3.80 M Ø                  |
| 600                             | 16.80        | 4.1m x 4.1m                  | 5.17 M Ø                  | 8 | .33        | 2.9m x 2.9m               | 3.25 M Ø                  |
| 750                             | 13.70        | 3.7m x 3.7m                  | 4.36 M Ø                  | 6 | .67        | 2.6m x 2.6m               | 2.90 M Ø                  |