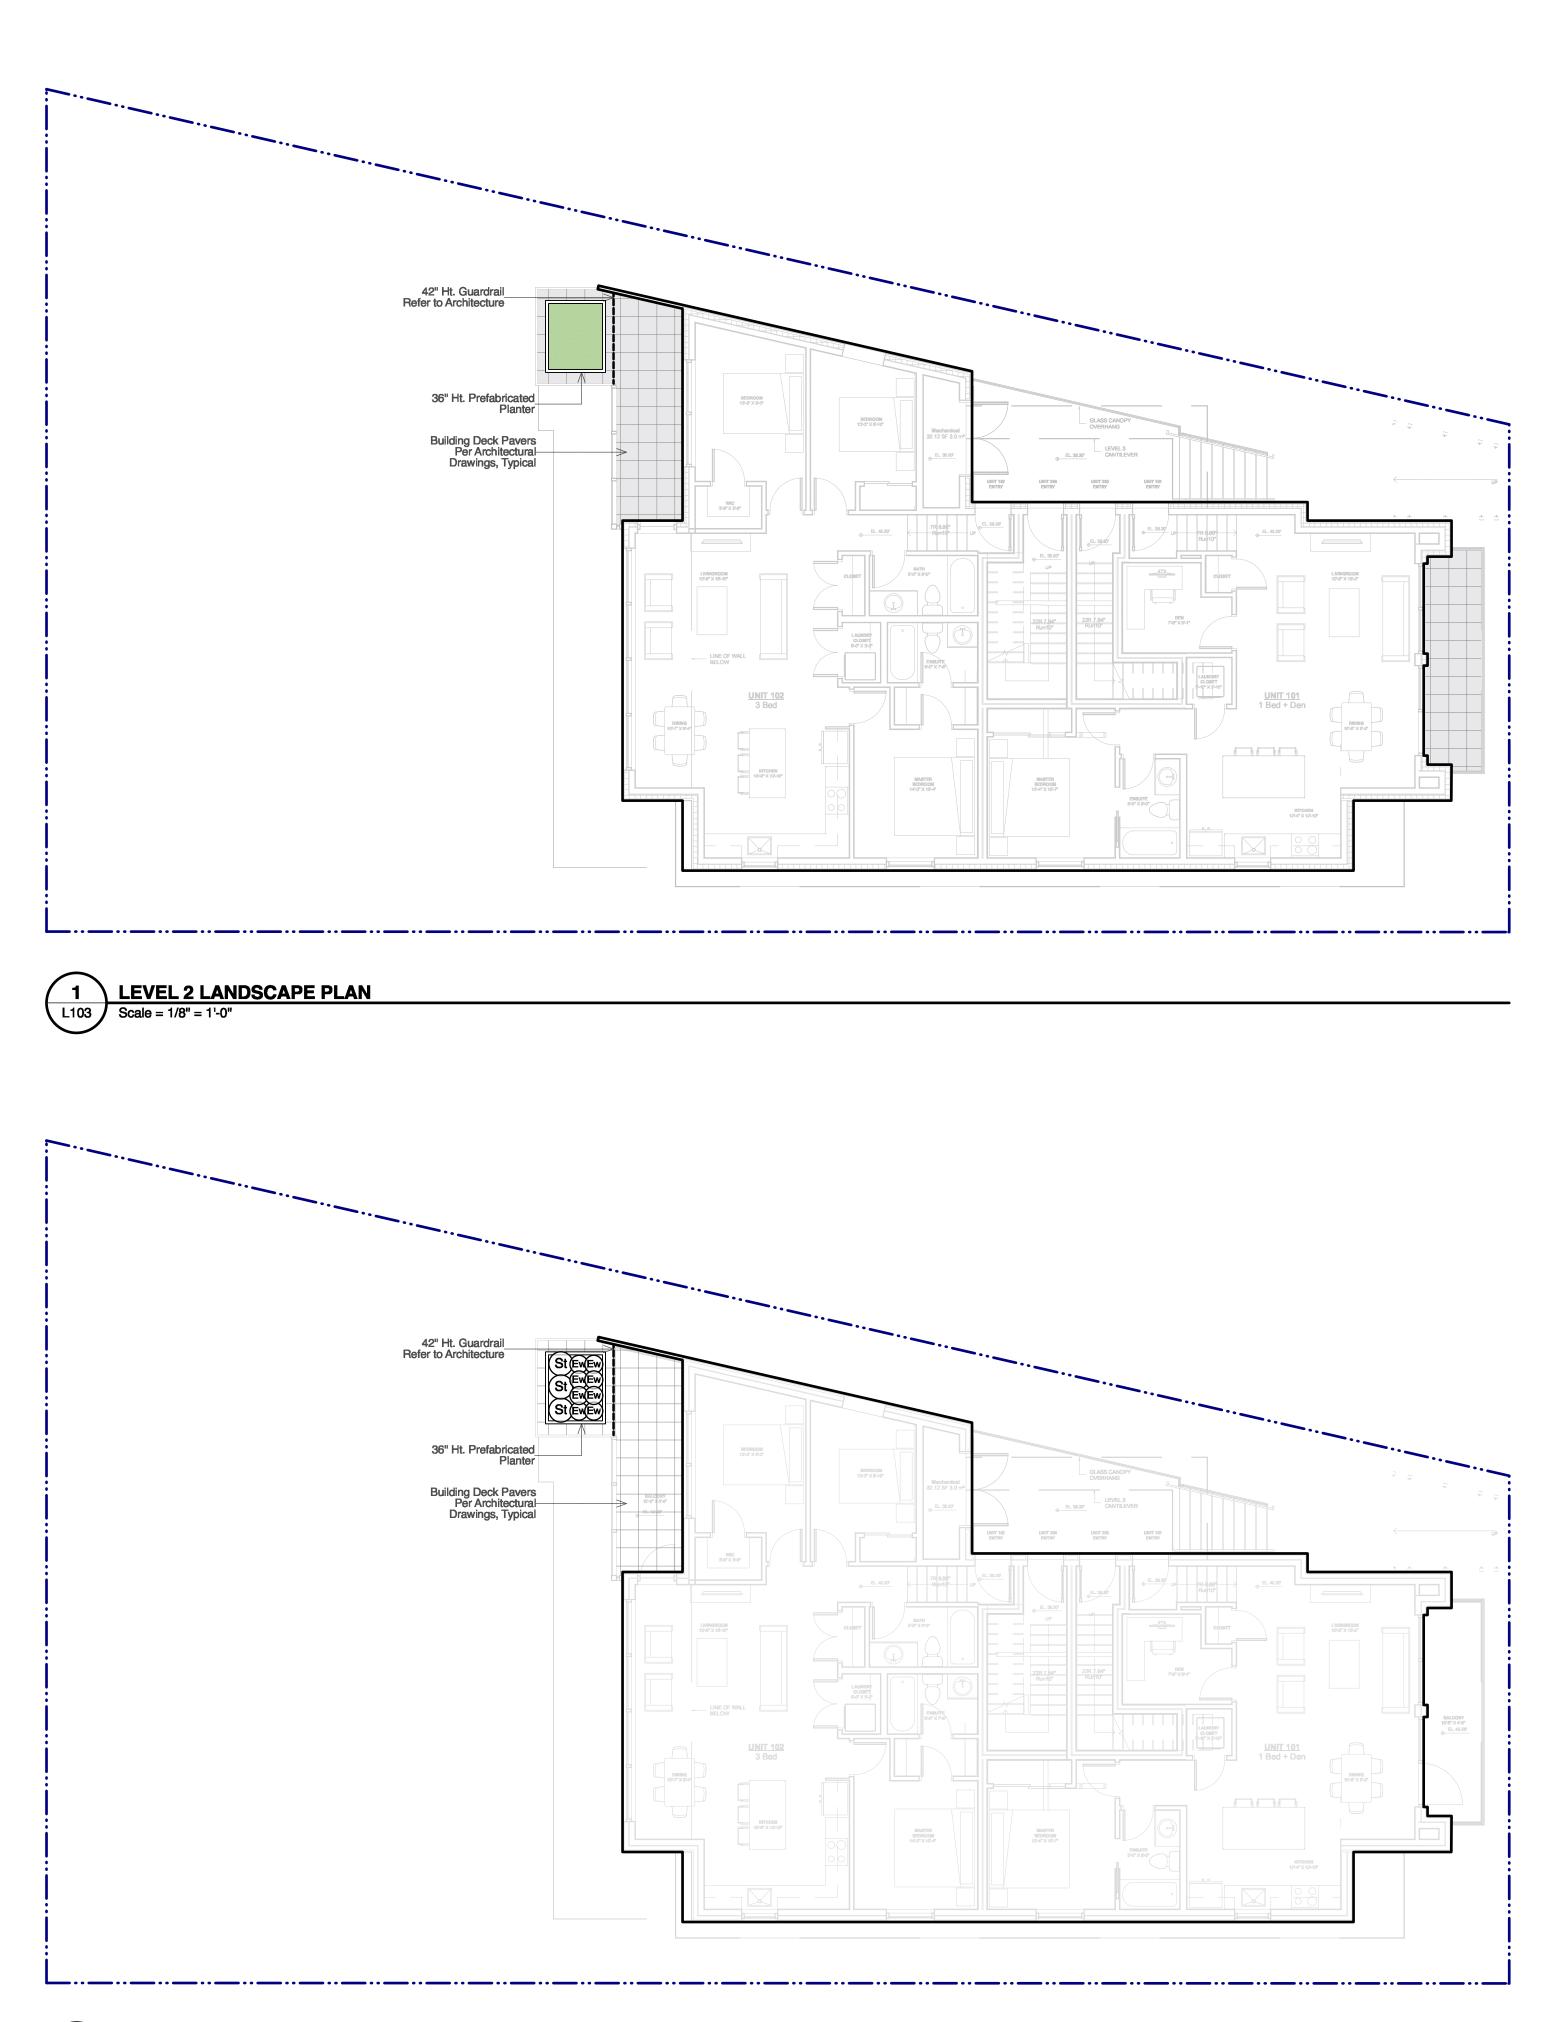

# 6384 Bruce St. -Daycare, Horseshoe Bay

6384 Bruce St., West Vancouver, British Columbia

| Drawn by:   | SM           |
|-------------|--------------|
| Checked by: | SV           |
| Date:       | 2023-12-15   |
| Scale:      | 3/16" = 1'0" |

Drawing Title:

# L2 LANDSCAPE AND PLANTING PLAN

Project No .:

23085

Sheet No .:

|               | DAYCARE       |
|---------------|---------------|
| 29.37'        | FFE<br>29.37' |
| 3367735677356 |               |

| 1          | 2024-05-06 | ISSUED FOR REVIEW |     |  |
|------------|------------|-------------------|-----|--|
| no.:       | date:      | item:             | by: |  |
| Revisions: |            |                   |     |  |
| Stam       | 0:         |                   |     |  |