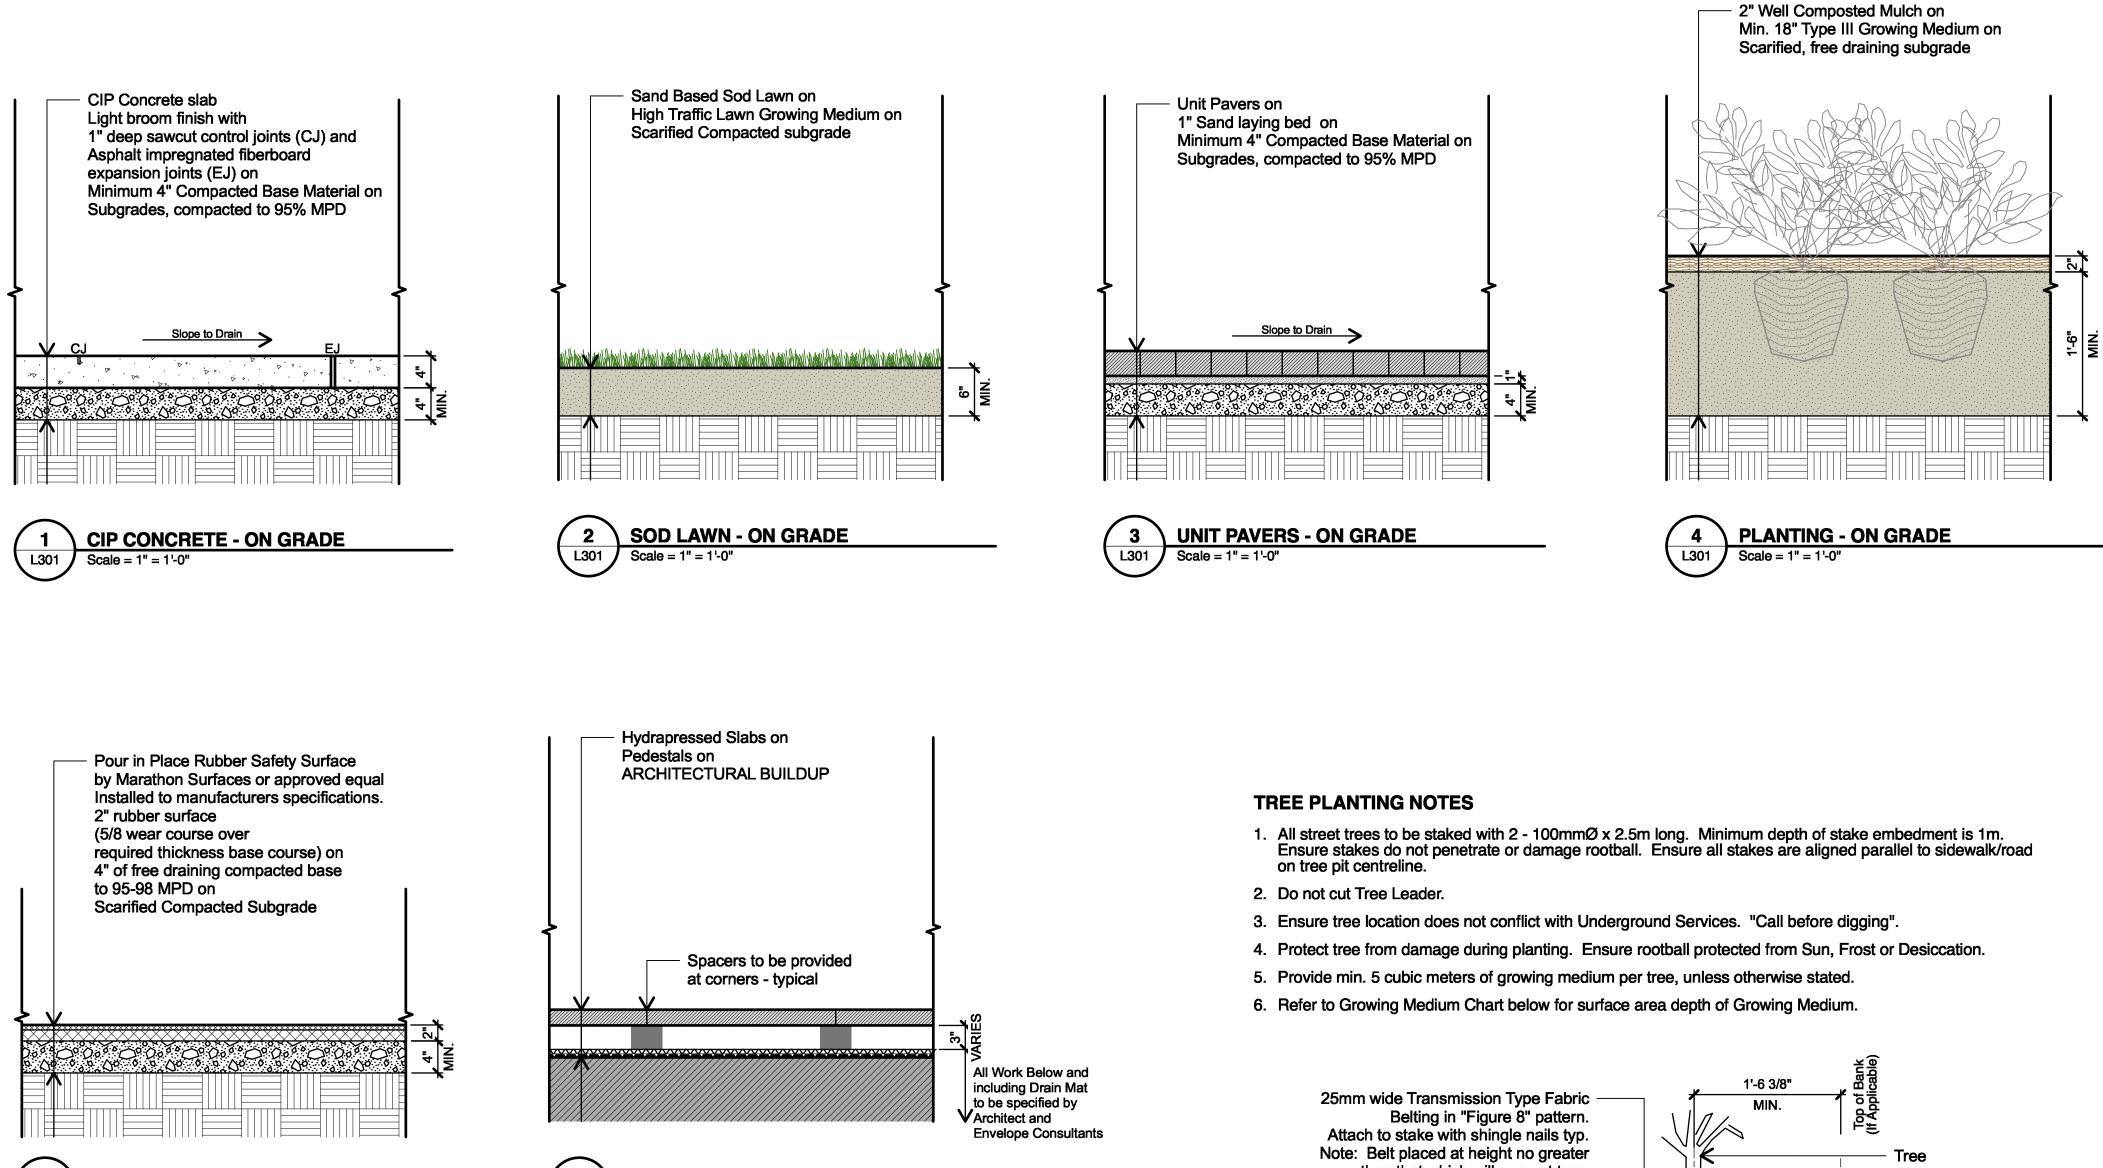

#### MATERIALS LEGEND

**CIP CONCRETE** STAIRS, PARKING, SIDE PATHWAY

**UNIT PAVERS** MAIN ENTRANCES AND PATHWAYS

PERMEABLE UNIT PAVERS

DRIP STRIP AND GARBAGE AREA

AYERED SHRUB PLANTING ROUND LEVEL AND L2

EDGE PLANTING ROUND LEVEL

**DUR IN PLACE RUBBER** AY AREA

/ SPACING pot / 24" O.C.

5m B&B, Multistem

5m Ht.

5m Ht. specimen

SIZE / SPACING #1 pot / 18" O.C. #1 pot / 16" O.C. #1 pot / 18" O.C. #2 Pot, 18" O.C. #1 pot / 18" O.C. #2 pot / 36" O.C. #2 pot/ 30" O.C. 4' ht, B&B, 18" O.C.

> PACING oot / 12" O.C. pot / 15" O.C. oot / 24" O.C.

| 1      | 2024-05-06 ISSUED FOR REVIEW |       |     |  |  |
|--------|------------------------------|-------|-----|--|--|
| no.:   | date:                        | item: | by: |  |  |
| Revisi | ons:                         |       |     |  |  |
| Stamp  | ):                           |       |     |  |  |

102 - 1637 West 5th Avenue Vancouver B.C. V6J 1N5 P 604.684.4611 | F 604.684.0577 | www.dkl.bc.ca Client:

Project: