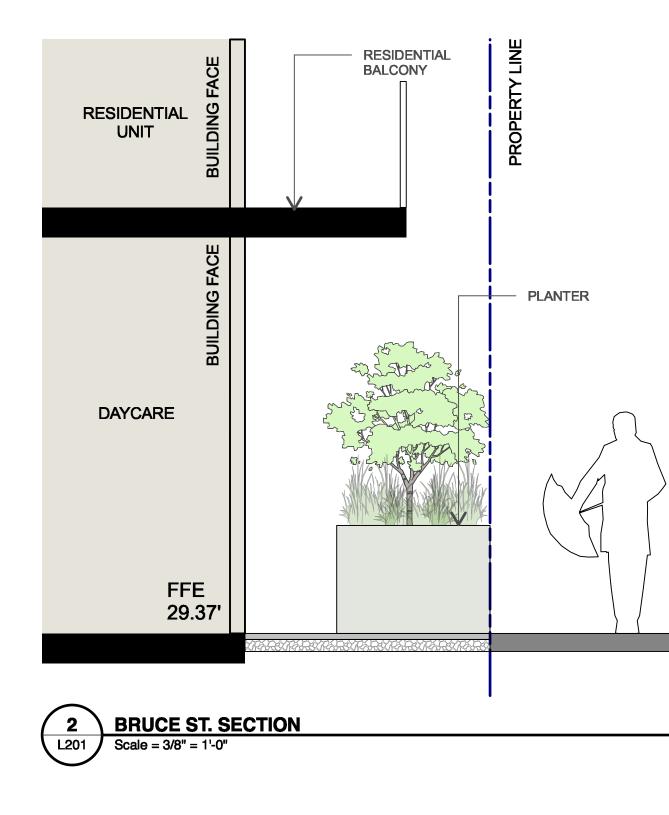

# L2 LANDSCAPE AND PLANTING PLAN

Project No .:

23085

Sheet No .:

|               | DAYCARE       |
|---------------|---------------|
| 29.37'        | FFE<br>29.37' |
| 3367735677356 |               |

| 1          | 2024-05-06 | ISSUED FOR REVIEW |     |  |
|------------|------------|-------------------|-----|--|
| no.:       | date:      | item:             | by: |  |
| Revisions: |            |                   |     |  |
| Stam       | 0:         |                   |     |  |

Drawing Title:

LANDSCAPE SECTIONS

Project No.:

23085

Sheet No .:

**POUR IN PLACE RUBBER - ON GRADE** <u>5</u> L301 Scale = 1" = 1'-0"

6 HYDRAPRESSED SLABS - ON SLAB L301 Scale = 1" = 1'-0"

| Depth                           | 10 Cub       | 10 Cubic Meter - Soil Volume |                           |   | i Cubi     | c Meter - Soil Volun      | ne                        |
|---------------------------------|--------------|------------------------------|---------------------------|---|------------|---------------------------|---------------------------|
| Growing Medium<br>Subgrade (mm) | Area<br>(m2) | SQUARE<br>Size of Surface    | CIRCLE<br>Size of Surface |   | rea<br>n2) | SQUARE<br>Size of Surface | CIRCLE<br>Size of Surface |
| 450                             | 22.10        | 4.7m x 4.7m                  | 7.05 M Ø                  | 1 | 1.11       | 3.3m x 3.3m               | 3.80 M Ø                  |
| 600                             | 16.80        | 4.1m x 4.1m                  | 5.17 M Ø                  | 8 | .33        | 2.9m x 2.9m               | 3.25 M Ø                  |
| 750                             | 13.70        | 3.7m x 3.7m                  | 4.36 M Ø                  | 6 | .67        | 2.6m x 2.6m               | 2.90 M Ø                  |