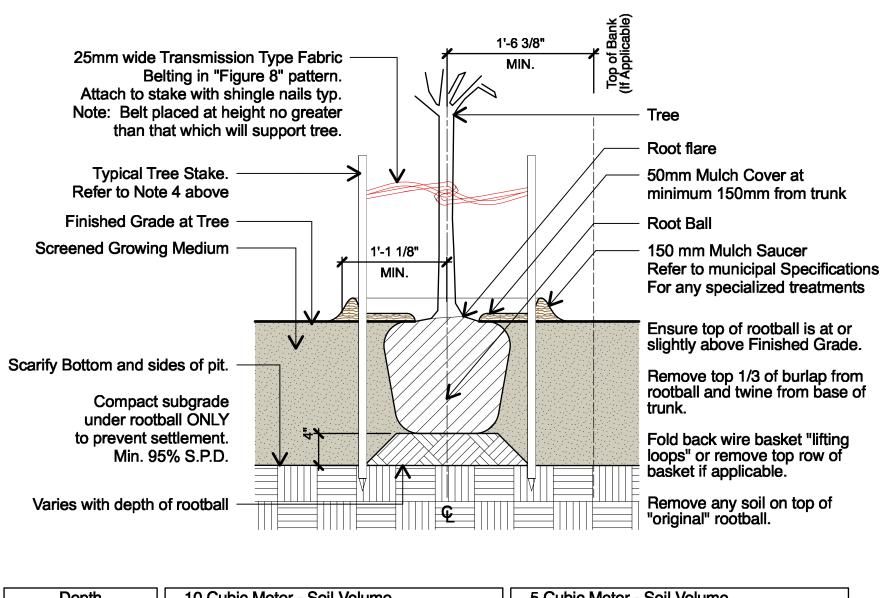

Drawing Title:

LANDSCAPE SECTIONS

Project No.:

23085

Sheet No .:

**POUR IN PLACE RUBBER - ON GRADE** <u>5</u> L301 Scale = 1" = 1'-0"

6 HYDRAPRESSED SLABS - ON SLAB L301 Scale = 1" = 1'-0"

| Depth                           | 10 Cub       | 10 Cubic Meter - Soil Volume |                           |   | i Cubi     | c Meter - Soil Volun      | ne                        |
|---------------------------------|--------------|------------------------------|---------------------------|---|------------|---------------------------|---------------------------|
| Growing Medium<br>Subgrade (mm) | Area<br>(m2) | SQUARE<br>Size of Surface    | CIRCLE<br>Size of Surface |   | rea<br>n2) | SQUARE<br>Size of Surface | CIRCLE<br>Size of Surface |
| 450                             | 22.10        | 4.7m x 4.7m                  | 7.05 M Ø                  | 1 | 1.11       | 3.3m x 3.3m               | 3.80 M Ø                  |
| 600                             | 16.80        | 4.1m x 4.1m                  | 5.17 M Ø                  | 8 | .33        | 2.9m x 2.9m               | 3.25 M Ø                  |
| 750                             | 13.70        | 3.7m x 3.7m                  | 4.36 M Ø                  | 6 | .67        | 2.6m x 2.6m               | 2.90 M Ø                  |

TYPICAL TREE PLANTING

| 1          | 2024-05-06 | ISSUED FOR REVIEW |     |  |
|------------|------------|-------------------|-----|--|
| no.:       | date:      | item:             | by: |  |
| Revisions: |            |                   |     |  |
| Stamp:     |            |                   |     |  |