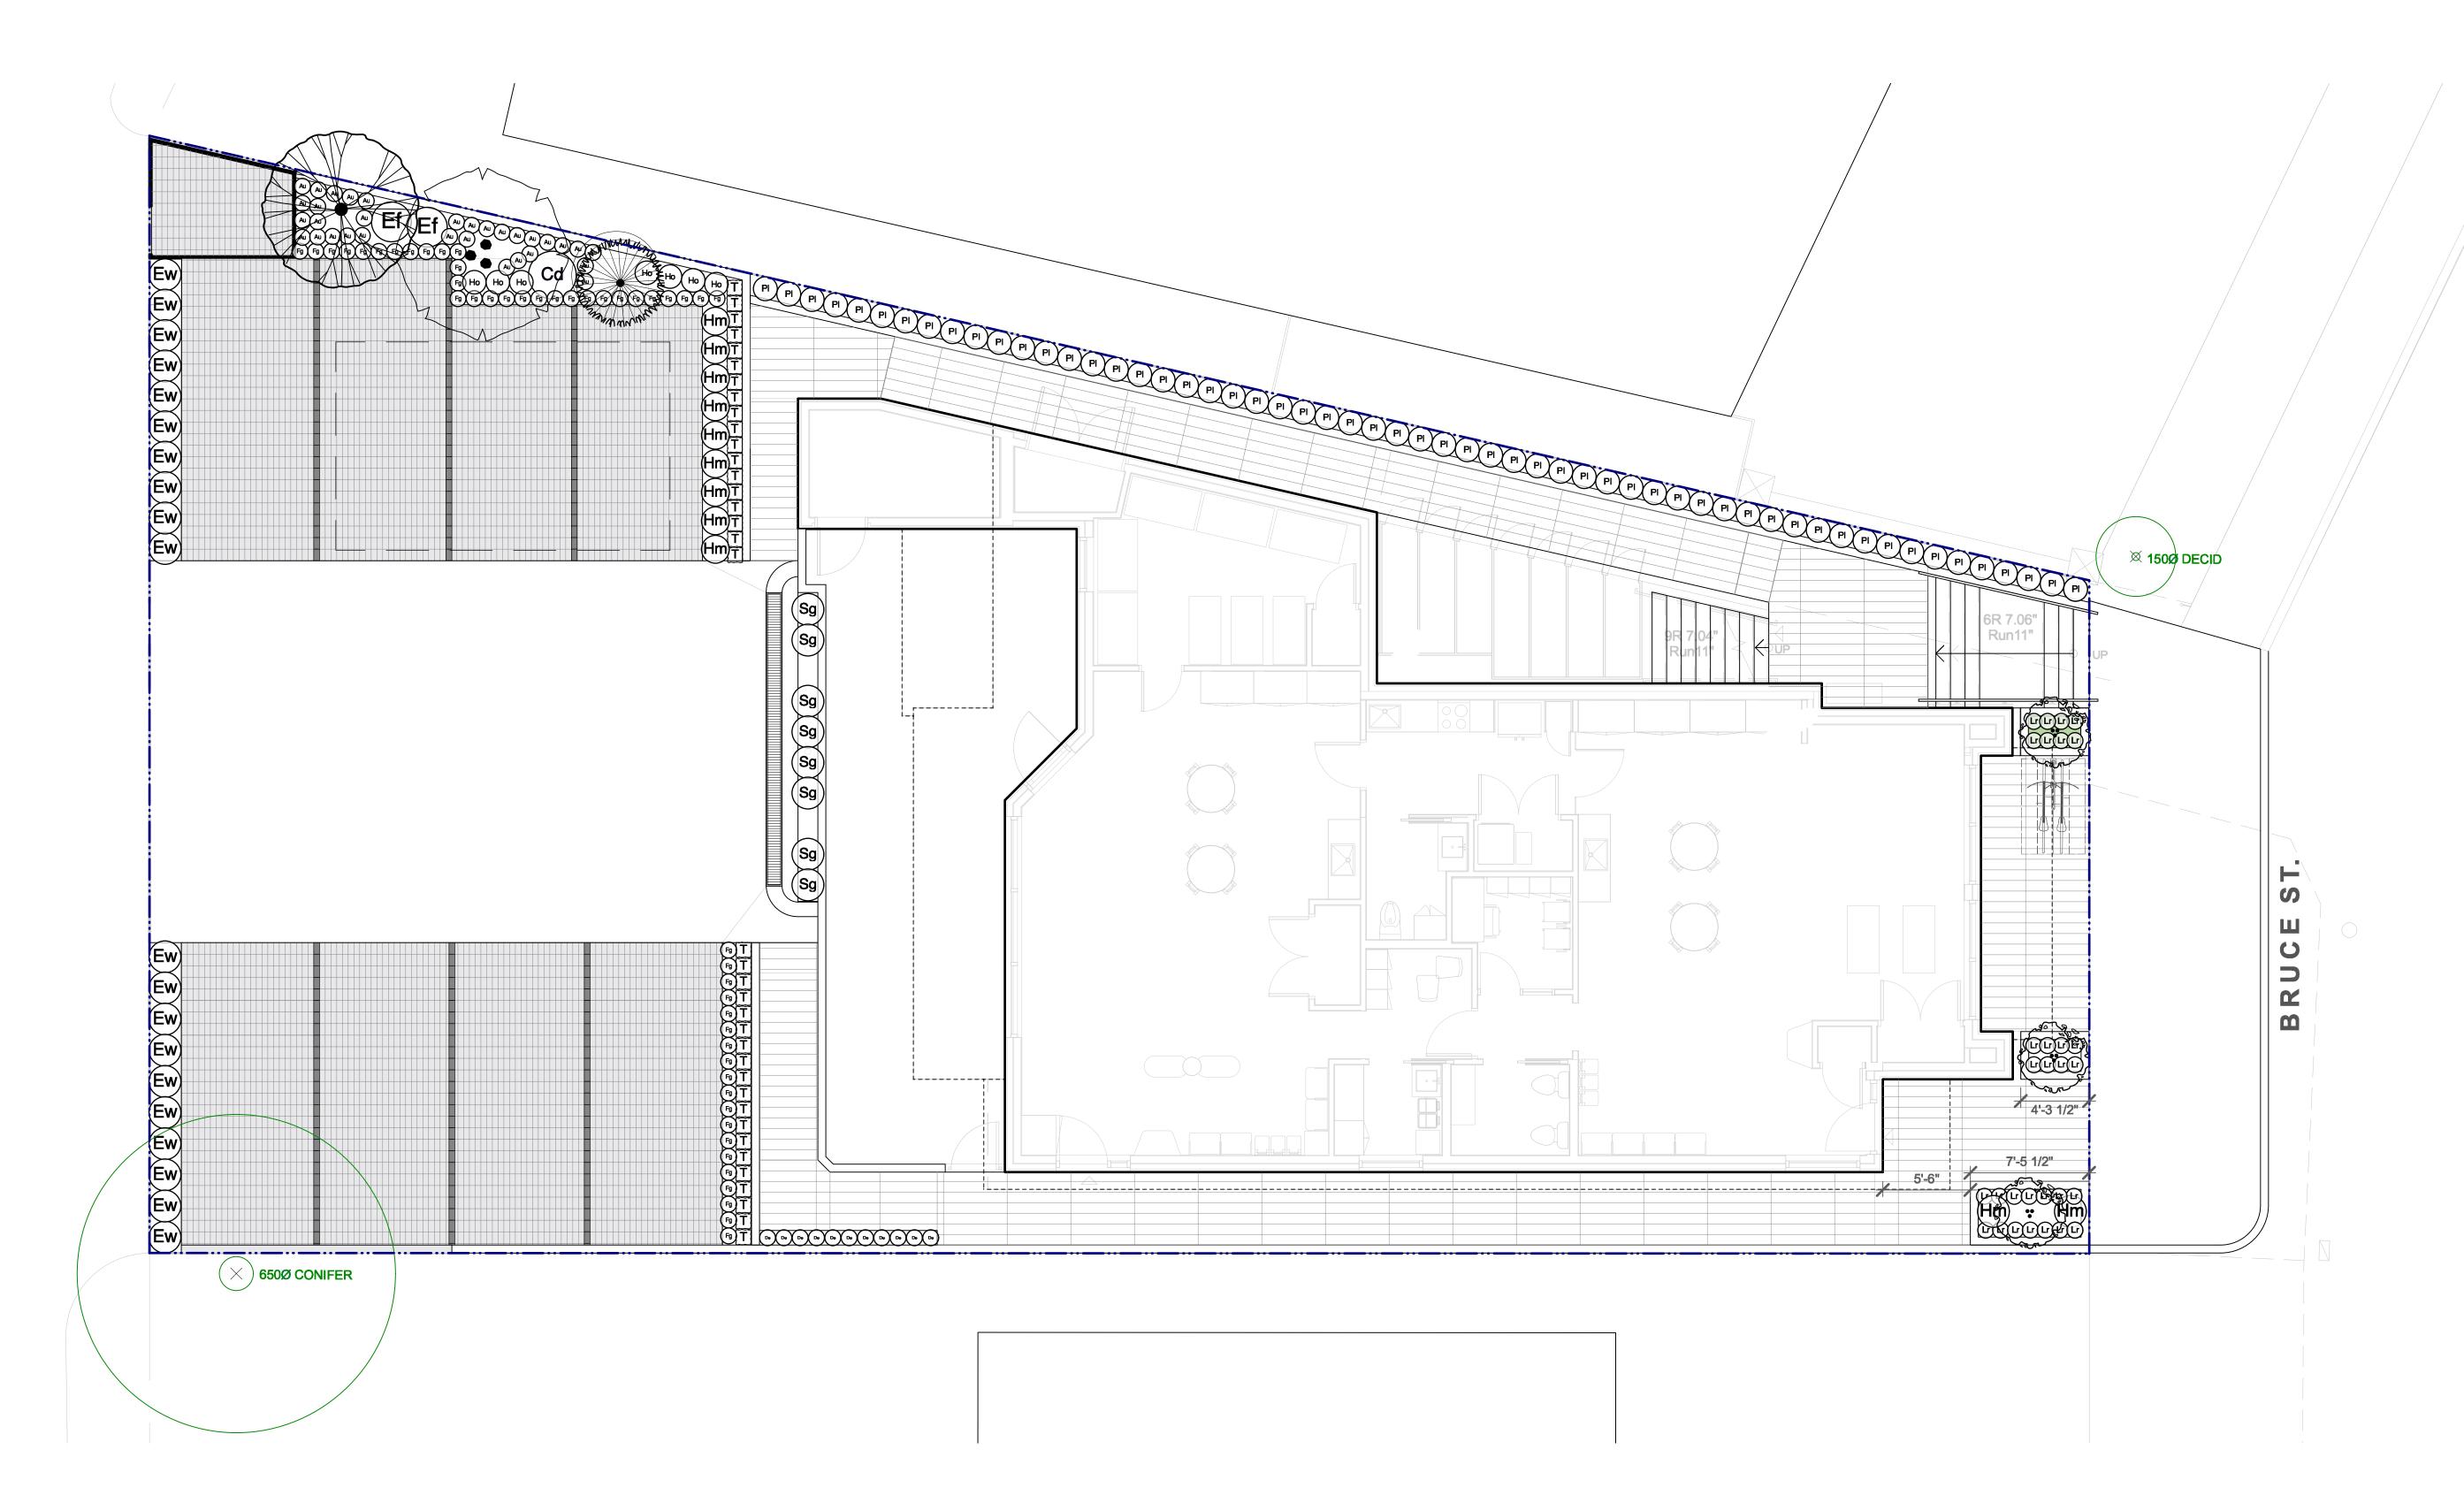

### **PLANT LIST**

|  | <b>LAY</b><br>GRO |
|--|-------------------|
|  | <b>HED</b><br>GRO |
|  | <b>POL</b><br>PLA |
|  |                   |

| TREES                                                                                                                                                                                                                                                                                                                                                                                                                                                                                                                                                                                                                                                                                                                                                                                                                                                                                                                                                                                                                                                                                                                                                                                                                                                                                                                                                                                                                                                                                                                                                                                                                                                                                                                                                                                                                                                                              |     |                           |                           |           |
|------------------------------------------------------------------------------------------------------------------------------------------------------------------------------------------------------------------------------------------------------------------------------------------------------------------------------------------------------------------------------------------------------------------------------------------------------------------------------------------------------------------------------------------------------------------------------------------------------------------------------------------------------------------------------------------------------------------------------------------------------------------------------------------------------------------------------------------------------------------------------------------------------------------------------------------------------------------------------------------------------------------------------------------------------------------------------------------------------------------------------------------------------------------------------------------------------------------------------------------------------------------------------------------------------------------------------------------------------------------------------------------------------------------------------------------------------------------------------------------------------------------------------------------------------------------------------------------------------------------------------------------------------------------------------------------------------------------------------------------------------------------------------------------------------------------------------------------------------------------------------------|-----|---------------------------|---------------------------|-----------|
| SYMBOL                                                                                                                                                                                                                                                                                                                                                                                                                                                                                                                                                                                                                                                                                                                                                                                                                                                                                                                                                                                                                                                                                                                                                                                                                                                                                                                                                                                                                                                                                                                                                                                                                                                                                                                                                                                                                                                                             | QTY | BOTANICAL NAME            | COMMON NAME               | SIZE / SI |
|                                                                                                                                                                                                                                                                                                                                                                                                                                                                                                                                                                                                                                                                                                                                                                                                                                                                                                                                                                                                                                                                                                                                                                                                                                                                                                                                                                                                                                                                                                                                                                                                                                                                                                                                                                                                                                                                                    | 3   | Acer palmatum 'Butterfly' | Butterfly Japanese Maple  | #2 pc     |
| <                                                                                                                                                                                                                                                                                                                                                                                                                                                                                                                                                                                                                                                                                                                                                                                                                                                                                                                                                                                                                                                                                                                                                                                                                                                                                                                                                                                                                                                                                                                                                                                                                                                                                                                                                                                                                                                                                  | 1   | Acer palmatum 'Sangokaku' | Coral Bark Japanese Maple | 2.5m      |
|                                                                                                                                                                                                                                                                                                                                                                                                                                                                                                                                                                                                                                                                                                                                                                                                                                                                                                                                                                                                                                                                                                                                                                                                                                                                                                                                                                                                                                                                                                                                                                                                                                                                                                                                                                                                                                                                                    | 1   | Cedrus deodara 'Aurea'    | Golden Deodar Cedar       | 3.5m      |
| and the second sec | 1   | Picea sitchensis          | Sitka Spruce              | 3.5m      |
|                                                                                                                                                                                                                                                                                                                                                                                                                                                                                                                                                                                                                                                                                                                                                                                                                                                                                                                                                                                                                                                                                                                                                                                                                                                                                                                                                                                                                                                                                                                                                                                                                                                                                                                                                                                                                                                                                    |     |                           |                           |           |

#### SHRUBS

| United |     |                                           |                               |
|--------|-----|-------------------------------------------|-------------------------------|
| SYMBOL | QTY | BOTANICAL NAME                            | COMMON NAME                   |
| Cd     | 1   | Cotoneaster dammeri                       | Bearberry Cotoneaster Dammeri |
| Ew     | 28  | Erica carnea 'Springwood White'           | Springwood White Heather      |
| Ef     | 2   | Euonymus fortunei 'Emerald Gaiety'        | Emerald Gaiety Wintercreeper  |
| Но     | 7   | Hosta 'Captain Kirk'                      | Captain Kirk Plantain Lily    |
| Lr     | 31  | Lavandula angustifolia 'Hidcote'          | Hidcote Lavender              |
| PI     | 58  | Prunus laurocerasus 'Otto Luyken'         | Otto Luyken English Laurel    |
| Sg     | 8   | Senecio greyi                             | Daisy bush                    |
| т      | 37  | Taxus x media 'Hillii' (Male Plants Only) | Hill's Yew                    |
|        |     |                                           |                               |

| GROUNDCOVER | GROUNDCOVERS, GRASSES, FERNS & VINES |                         |                       |            |
|-------------|--------------------------------------|-------------------------|-----------------------|------------|
| SYMBOL      | QTY                                  | BOTANICAL NAME          | COMMON NAME           | SIZE / SPA |
| Au          | 32                                   | Arctostaphylos uva-ursi | Bearberry             | #1 pot     |
| Hm          | 11                                   | Hakonechloa macra       | Japanese Forest Grass | #1 pot     |
| St          | 3                                    | Stipa tenuissima        | Mexican Feather Grass | #2 pot     |

#### MATERIALS LEGEND

**CIP CONCRETE** STAIRS, PARKING, SIDE PATHWAY

**UNIT PAVERS** MAIN ENTRANCES AND PATHWAYS

PERMEABLE UNIT PAVERS

DRIP STRIP AND GARBAGE AREA

AYERED SHRUB PLANTING ROUND LEVEL AND L2

EDGE PLANTING ROUND LEVEL

# L1 LANDSCAPE PLAN

Project No .:

23085

Sheet No .:

LANE

| 1       | 2024-05-06 | ISSUED FOR REVIEW |     |
|---------|------------|-------------------|-----|
| no.:    | date:      | item:             | by: |
| Revisio | ons:       |                   |     |
| Stamp   | :          |                   |     |

# L1 PLANTING PLAN

Project No .:

23085

Sheet No .:

DURANTE KREUK LTD. LANDSCAPE ARCHITECTS 102 - 1637 West 5th Avenue Vancouver B.C. V6J 1N5 P 604.684.4611 I F 604.684.0577 I www.dkl.bc.ca Client:

Project:

# L2 LANDSCAPE AND PLANTING PLAN

Project No .:

23085

Sheet No .:

|               | DAYCARE       |
|---------------|---------------|
| 29.37'        | FFE<br>29.37' |
| 3367735677356 |               |

| 1          | 2024-05-06 | ISSUED FOR REVIEW |     |  |
|------------|------------|-------------------|-----|--|
| no.:       | date:      | item:             | by: |  |
| Revisions: |            |                   |     |  |
| Stam       | 0:         |                   |     |  |