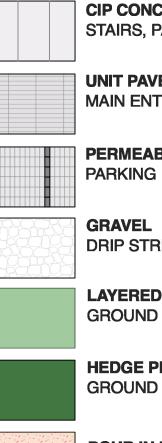

#### MATERIALS LEGEND

**CIP CONCRETE** STAIRS, PARKING, SIDE PATHWAY

**UNIT PAVERS** MAIN ENTRANCES AND PATHWAYS

PERMEABLE UNIT PAVERS

DRIP STRIP AND GARBAGE AREA

AYERED SHRUB PLANTING ROUND LEVEL AND L2

EDGE PLANTING ROUND LEVEL

**DUR IN PLACE RUBBER** AY AREA

/ SPACING pot / 24" O.C.

5m B&B, Multistem

5m Ht.

5m Ht. specimen

SIZE / SPACING #1 pot / 18" O.C. #1 pot / 16" O.C. #1 pot / 18" O.C. #2 Pot, 18" O.C. #1 pot / 18" O.C. #2 pot / 36" O.C. #2 pot/ 30" O.C. 4' ht, B&B, 18" O.C.