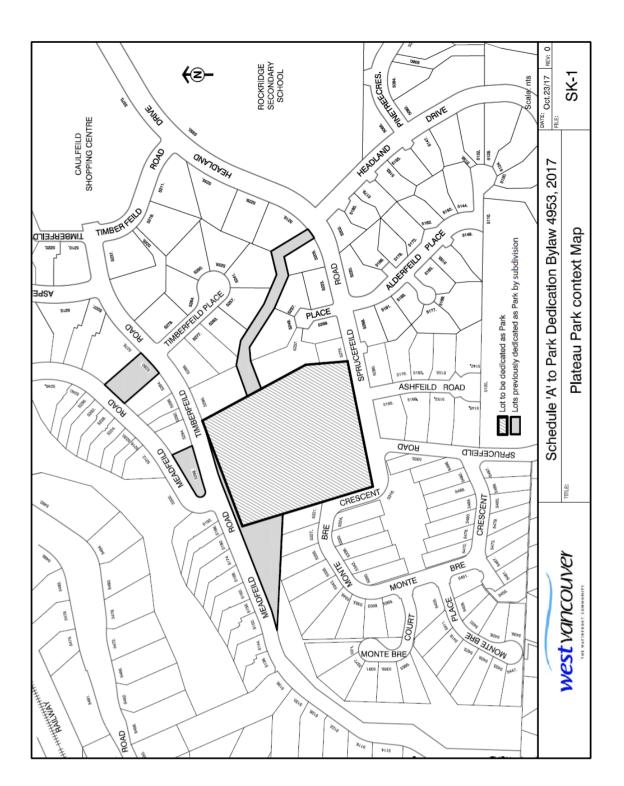

### Part 3 Dedication of Plateau Park

3.1 Plateau Park, namely, those lands legally described as follows and as shown on the attached Schedule A, are allocated, set aside and dedicated for park purposes:

Parcel Identifier Number: 007-266-731 Legal Description: LOT A BLOCKS G, H AND L DISTRICT LOTS 879 AND 885 PLAN 17642

3.2 The following schedule is attached to and forms part of this bylaw:

Schedule A - Map showing location of Plateau Park.