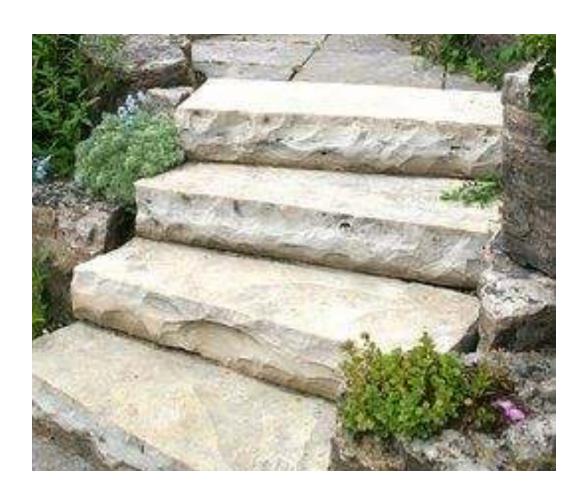

Location: Stair treads across the site

Dimensions: 6" thick x 14" wide x 60" L Weight: 375 lbs per 48" L piece Colour: Champagne Grey Supplier: Bedrock Natural Stone

Unit Concrete Pavers on Grade 4 scale: 1:10

Growing medium

| COPYRIGHT RESERVED<br>These design and drawings, at all times,<br>remain the exclusive property of the<br>designer DESIGN MARQUE and cannot be<br>used or reproduced without written<br>consent.<br>Written dimension shall have precedence<br>over scaled dimensions.<br>Contractors/Builders shall verify and be<br>responsible for all dimensions and<br>conditions on the job-site.<br>Designer shall be informed of any<br>variations from the dimensions and<br>conditions shown on the drawings. |
|---------------------------------------------------------------------------------------------------------------------------------------------------------------------------------------------------------------------------------------------------------------------------------------------------------------------------------------------------------------------------------------------------------------------------------------------------------------------------------------------------------|
| No.  Date  Revision                                                                                                                                                                                                                                                                                                                                                                                                                                                                                     |
|                                                                                                                                                                                                                                                                                                                                                                                                                                                                                                         |
| 6    July 29, 2024    review      5    July 22, 2024    review      4    Feb 16, 2024    review      3    Feb 12, 2024    coordination      2    Feb 06, 2024    coordination      1    Feb 16, 2023    review      No.    Date    Issues:                                                                                                                                                                                                                                                              |
|                                                                                                                                                                                                                                                                                                                                                                                                                                                                                                         |
| DESIGN MARQUE                                                                                                                                                                                                                                                                                                                                                                                                                                                                                           |
| Saniuk Residence<br>4798 The Highway<br>West Vancouver, B.C.                                                                                                                                                                                                                                                                                                                                                                                                                                            |
| Drawn: Job No:                                                                                                                                                                                                                                                                                                                                                                                                                                                                                          |
| AP/ JW  Date:    M.T.  July, 2024    Scale:  Drawing No:    As shown  LSK -01    Plot Size:  36"x 24"                                                                                                                                                                                                                                                                                                                                                                                                   |