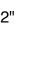

Location: Front entry flagstone step out Dimensions: 2"H x 24-28" dia. Weight: 130 lbs. (59kg) Supplier: Northwest Landscape

Cast in Place Concrete

Description: Poured in place concrete with cutline

Location: Driveway and pedestrian entry path

Dimensions: Various Weight: N/A Colour: light grey Supplier: TBD

Manhattan VibroPressed Slabs

Description: Single colour slab paver our ideal for Pool areas, rooftops, decks, terraces.

Location: Back patio

Dimensions: 2"x18"x36" Weight: 130 lbs. (59kg) Colour: Natural or Pearl White Supplier: Newstone Group

Natural

Pearl White

Champagne Grey Stair Treads

Description: Flamed or sandblasted top with chiselled face