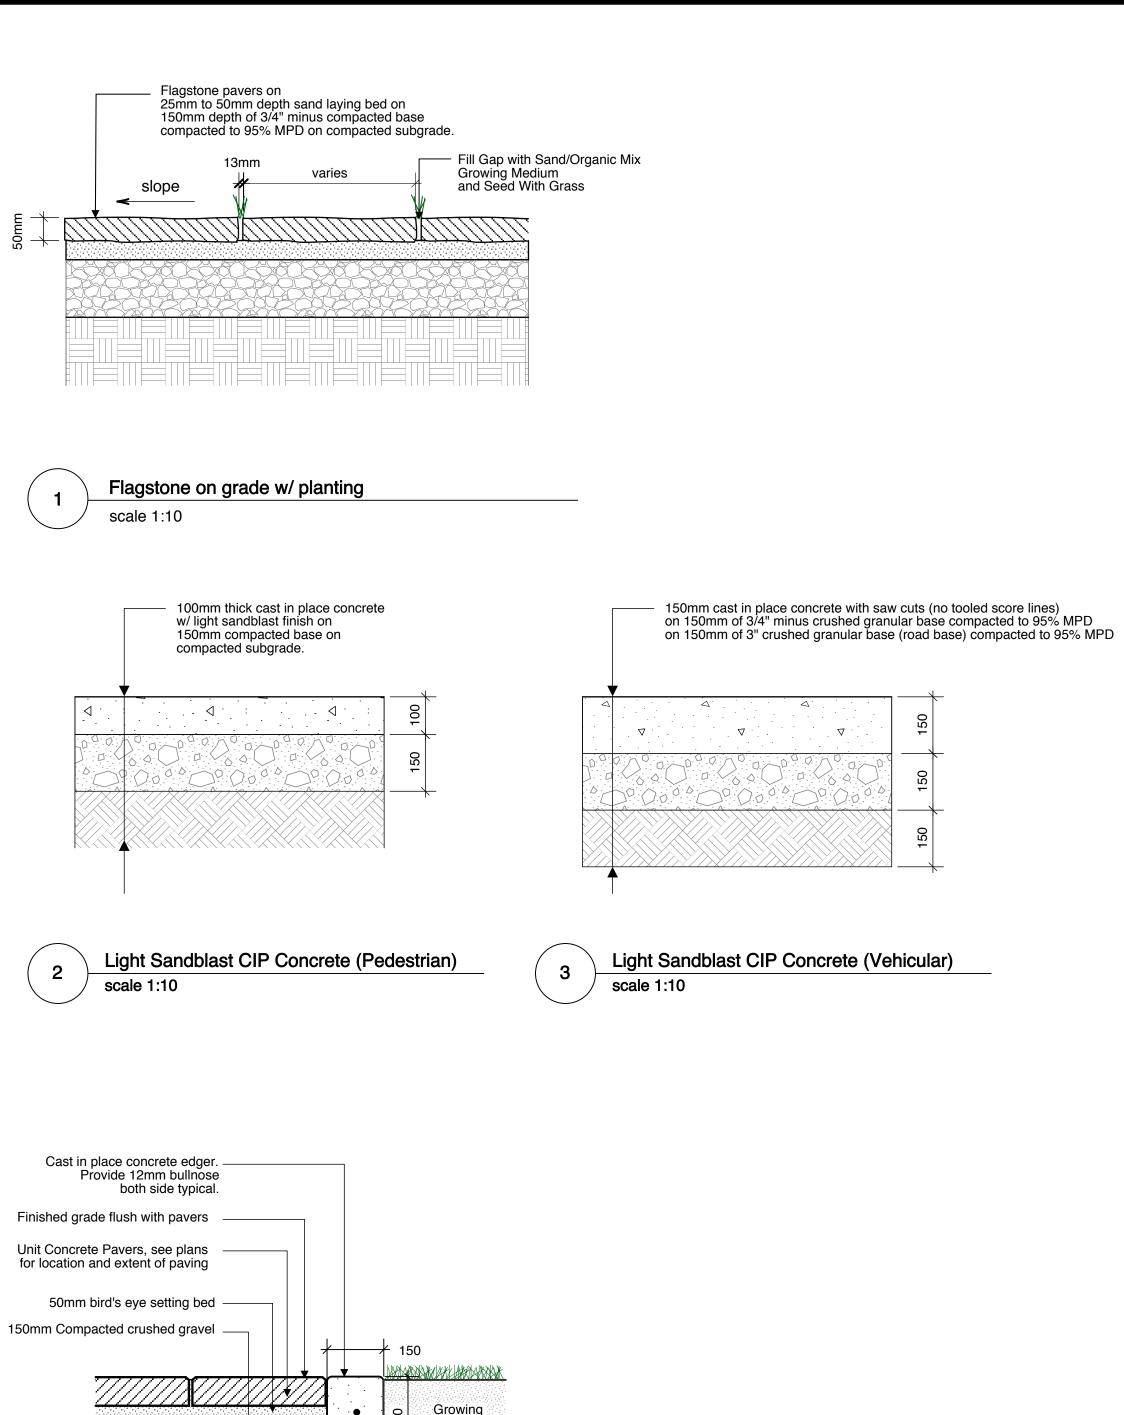

Location: Front entry flagstone step out Dimensions: 2"H x 24-28" dia. Weight: 130 lbs. (59kg) Supplier: Northwest Landscape

Cast in Place Concrete

Description: Poured in place concrete with cutline

Location: Driveway and pedestrian entry path

Dimensions: Various Weight: N/A Colour: light grey Supplier: TBD

Manhattan VibroPressed Slabs

Description: Single colour slab paver our ideal for Pool areas, rooftops, decks, terraces.

Location: Back patio