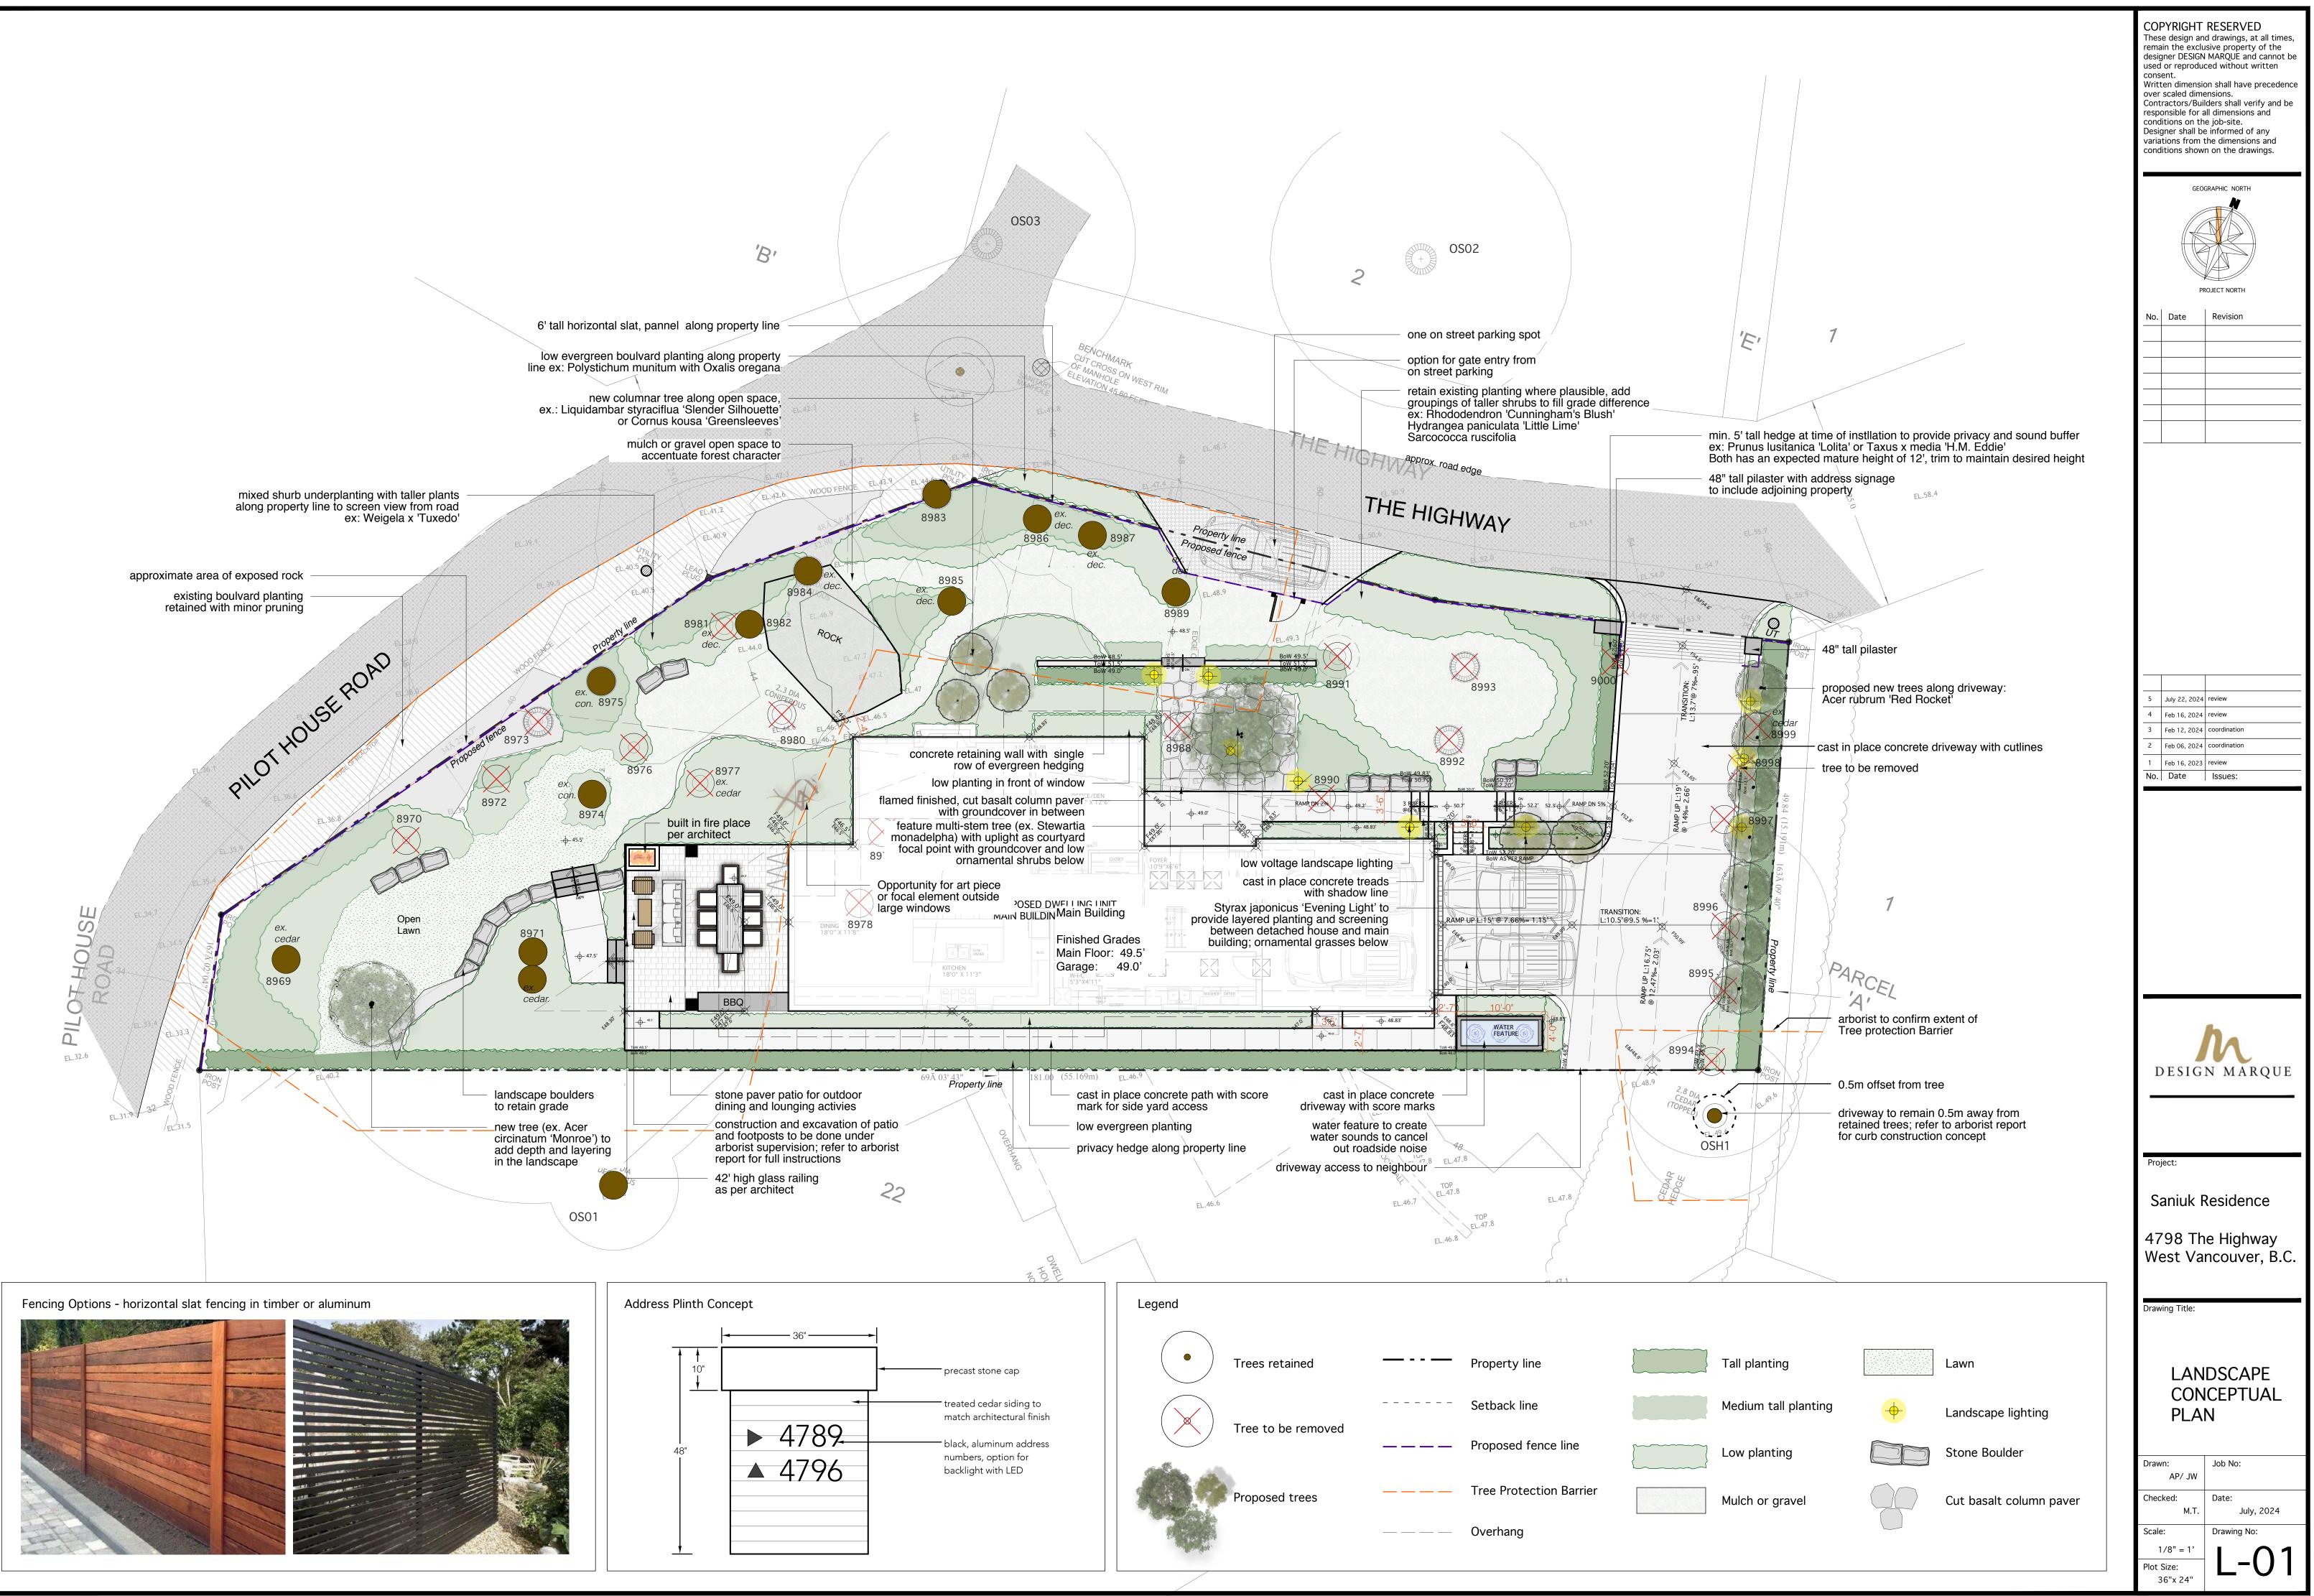

Yaletown Flamed Top Basalt Steppers 24"-28"x2"

Description: All natural Yaletown Basalt Flamed Steppers feature a flamed surface treatment for skid resistance in wet or icy weather conditions. They also feature natural edges along with a sawn bottom.

Location: Front entry flagstone step out Dimensions: 2"H x 24-28" dia. Weight: 130 lbs. (59kg) Supplier: Northwest Landscape

Cast in Place Concrete

Description: Poured in place concrete with cutline

Location: Driveway and pedestrian entry path

Dimensions: Various Weight: N/A Colour: light grey Supplier: TBD

Manhattan VibroPressed Slabs

Description: Single colour slab paver our ideal for Pool areas, rooftops, decks, terraces.

Location: Back patio

Dimensions: 2"x18"x36" Weight: 130 lbs. (59kg) Colour: Natural or Pearl White Supplier: Newstone Group

Natural

Pearl White

Champagne Grey Stair Treads

Description: Flamed or sandblasted top with chiselled face

Location: Stair treads across the site

Dimensions: 6" thick x 14" wide x 60" L Weight: 375 lbs per 48" L piece Colour: Champagne Grey Supplier: Bedrock Natural Stone

Unit Concrete Pavers on Grade 4 scale: 1:10