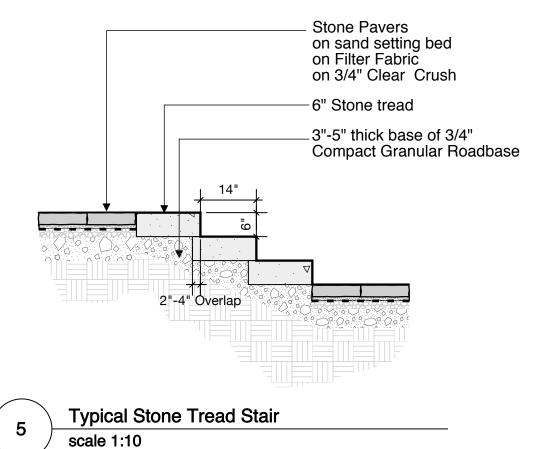

Dimensions: 2"x18"x36" Weight: 130 lbs. (59kg) Colour: Natural or Pearl White Supplier: Newstone Group

Natural

Pearl White

Champagne Grey Stair Treads

Description: Flamed or sandblasted top with chiselled face

Location: Stair treads across the site

Dimensions: 6" thick x 14" wide x 60" L Weight: 375 lbs per 48" L piece Colour: Champagne Grey Supplier: Bedrock Natural Stone

Unit Concrete Pavers on Grade 4 scale: 1:10