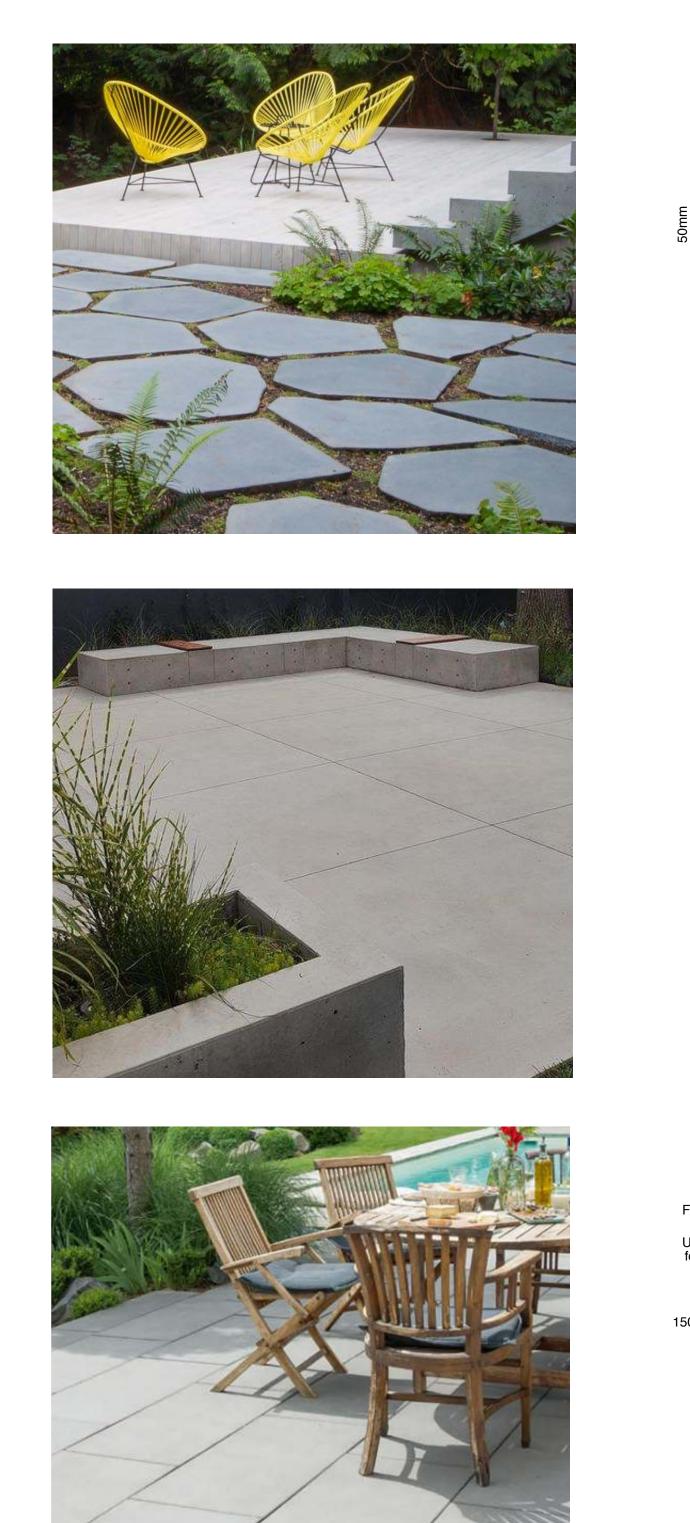

Yaletown Flamed Top Basalt Steppers 24"-28"x2"

Description: All natural Yaletown Basalt Flamed Steppers feature a flamed surface treatment for skid resistance in wet or icy weather conditions. They also feature natural edges along with a sawn bottom.

Location: Front entry flagstone step out Dimensions: 2"H x 24-28" dia. Weight: 130 lbs. (59kg) Supplier: Northwest Landscape

Cast in Place Concrete

Description: Poured in place concrete with cutline

Location: Driveway and pedestrian entry path

Location: Stair treads across the site

Dimensions: 6" thick x 14" wide x 60" L Weight: 375 lbs per 48" L piece Colour: Champagne Grey Supplier: Bedrock Natural Stone

Unit Concrete Pavers on Grade 4 scale: 1:10