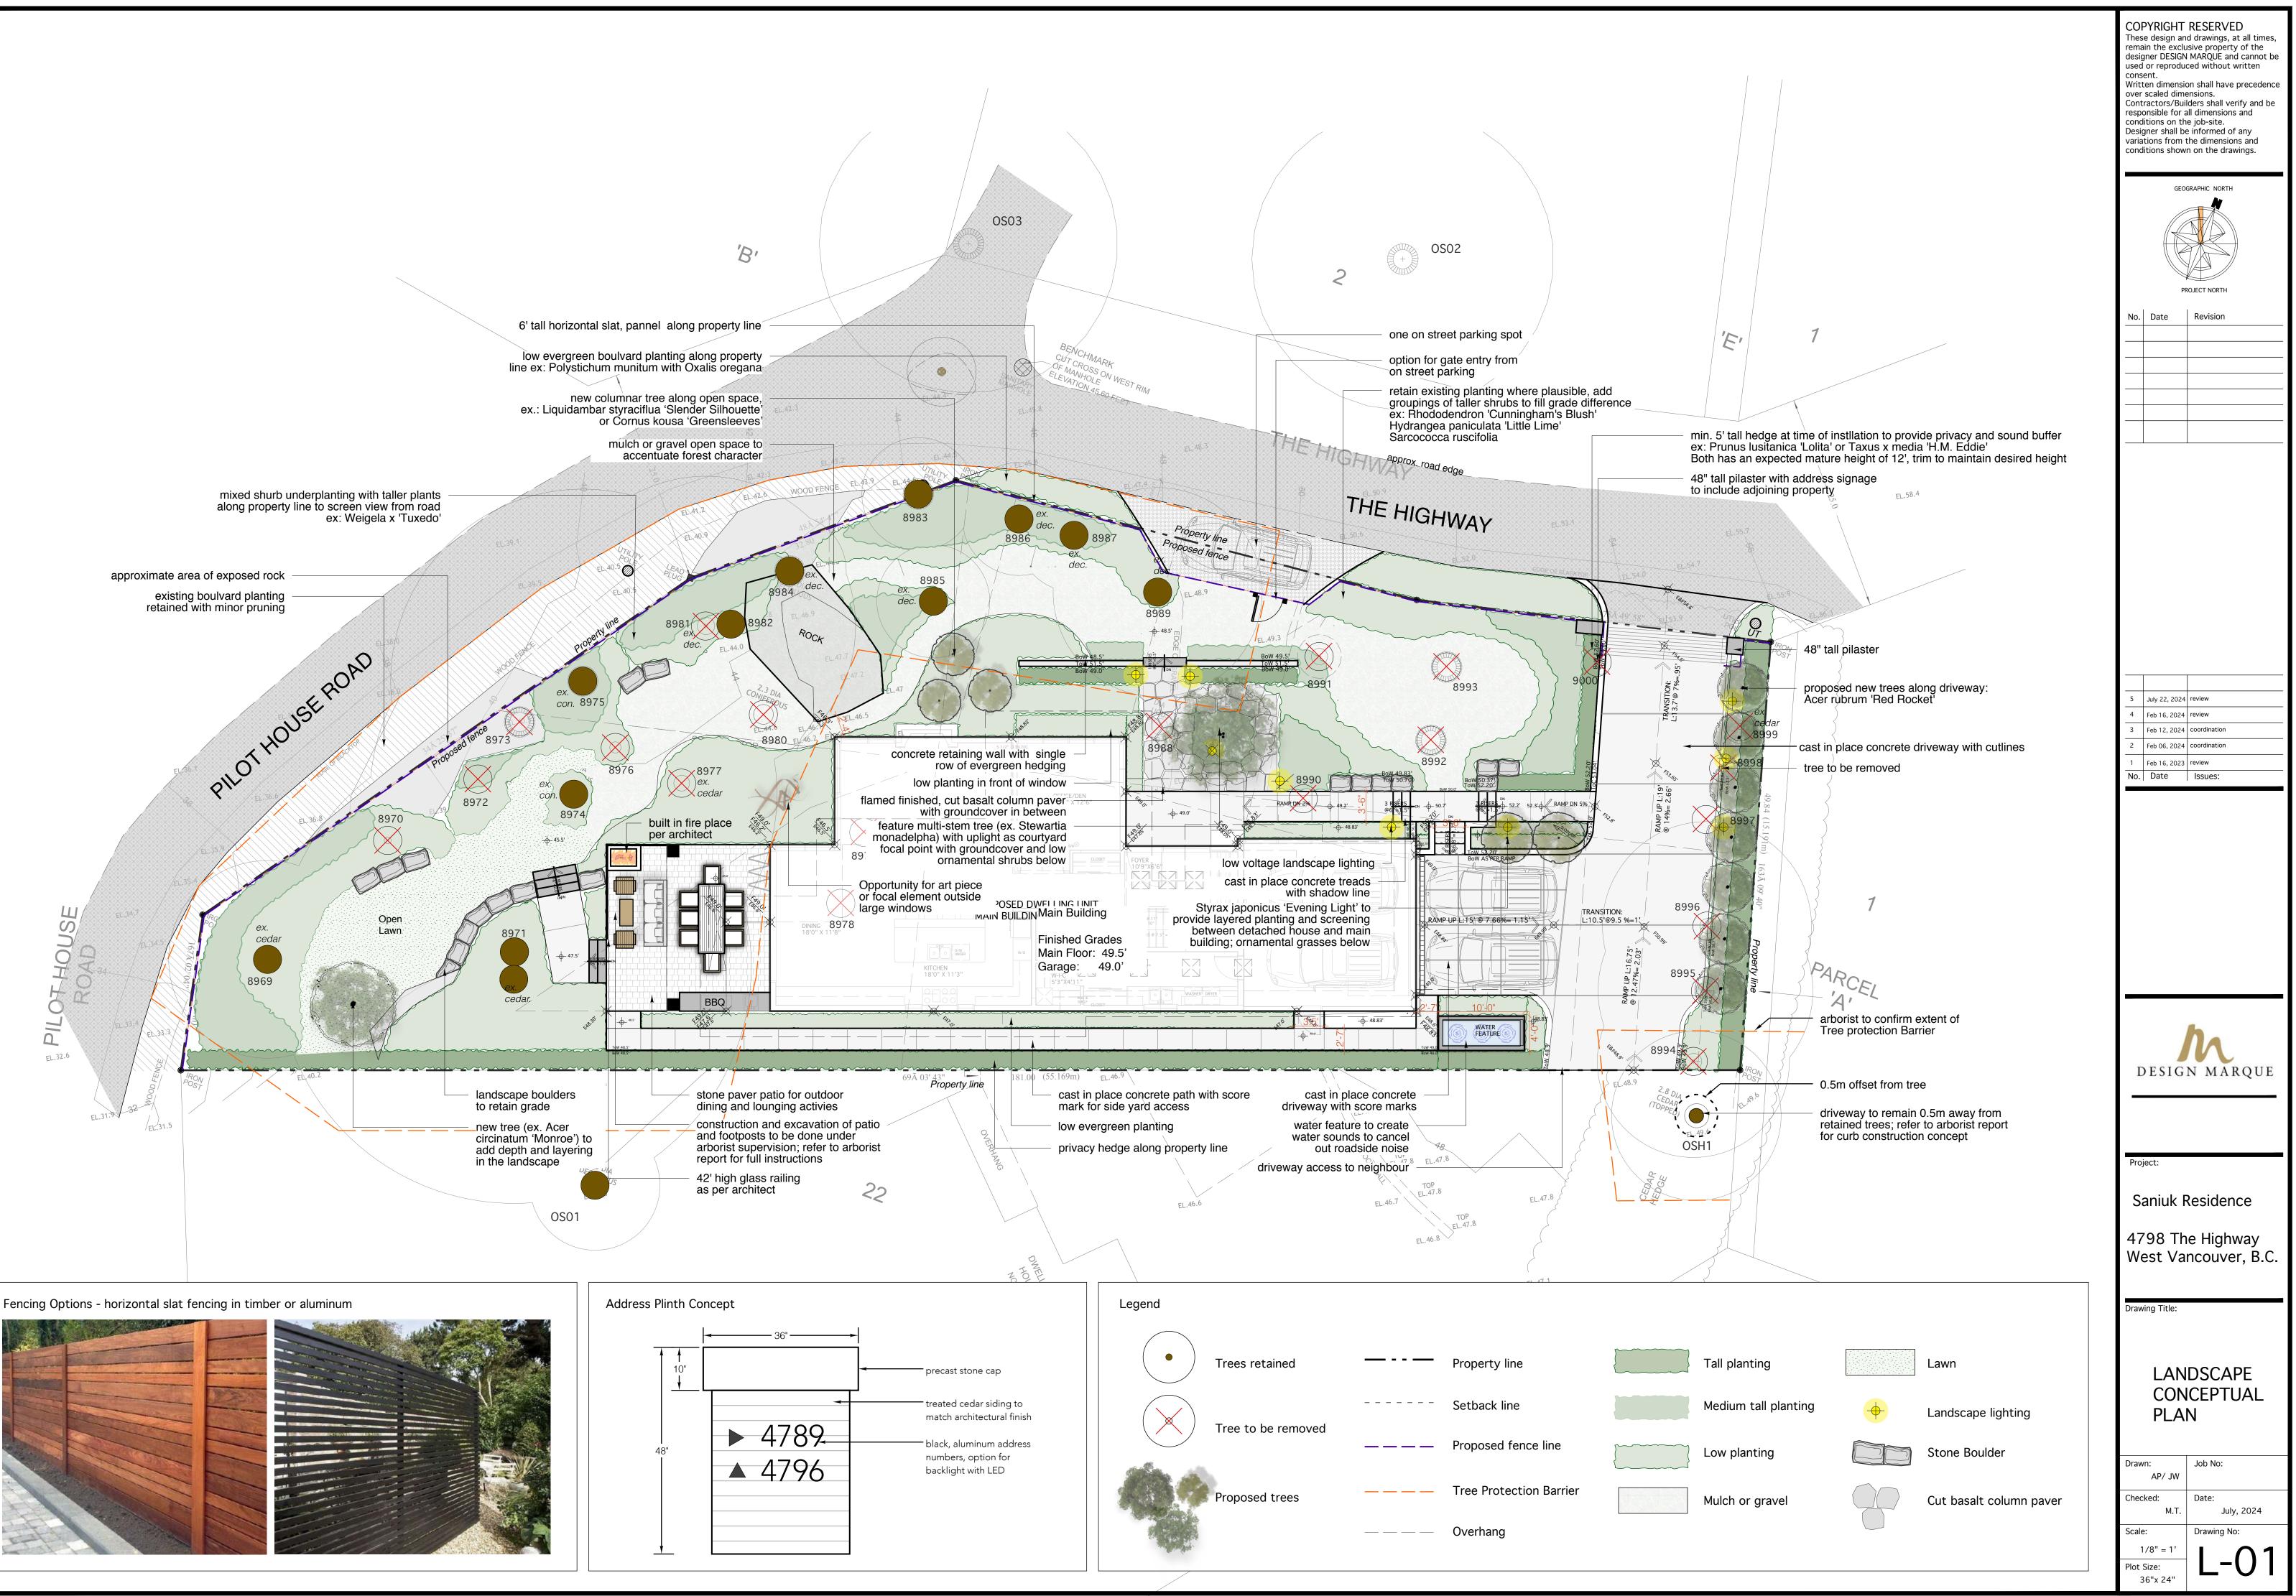

Yaletown Flamed Top Basalt Steppers 24"-28"x2"

Description: All natural Yaletown Basalt Flamed Steppers feature a flamed surface treatment for skid resistance in wet or icy weather conditions. They also feature natural edges along with a sawn bottom.

Location: Front entry flagstone step out Dimensions: 2"H x 24-28" dia. Weight: 130 lbs. (59kg) Supplier: Northwest Landscape

Cast in Place Concrete

Description: Poured in place concrete with cutline

Location: Driveway and pedestrian entry path

Dimensions: Various Weight: N/A Colour: light grey Supplier: TBD

Manhattan VibroPressed Slabs

Description: Single colour slab paver our ideal for Pool areas, rooftops, decks, terraces.

Location: Back patio

Dimensions: 2"x18"x36" Weight: 130 lbs. (59kg) Colour: Natural or Pearl White Supplier: Newstone Group

Natural

Pearl White

Champagne Grey Stair Treads

Description: Flamed or sandblasted top with chiselled face

Location: Stair treads across the site

Dimensions: 6" thick x 14" wide x 60" L Weight: 375 lbs per 48" L piece Colour: Champagne Grey Supplier: Bedrock Natural Stone

Unit Concrete Pavers on Grade 4 scale: 1:10