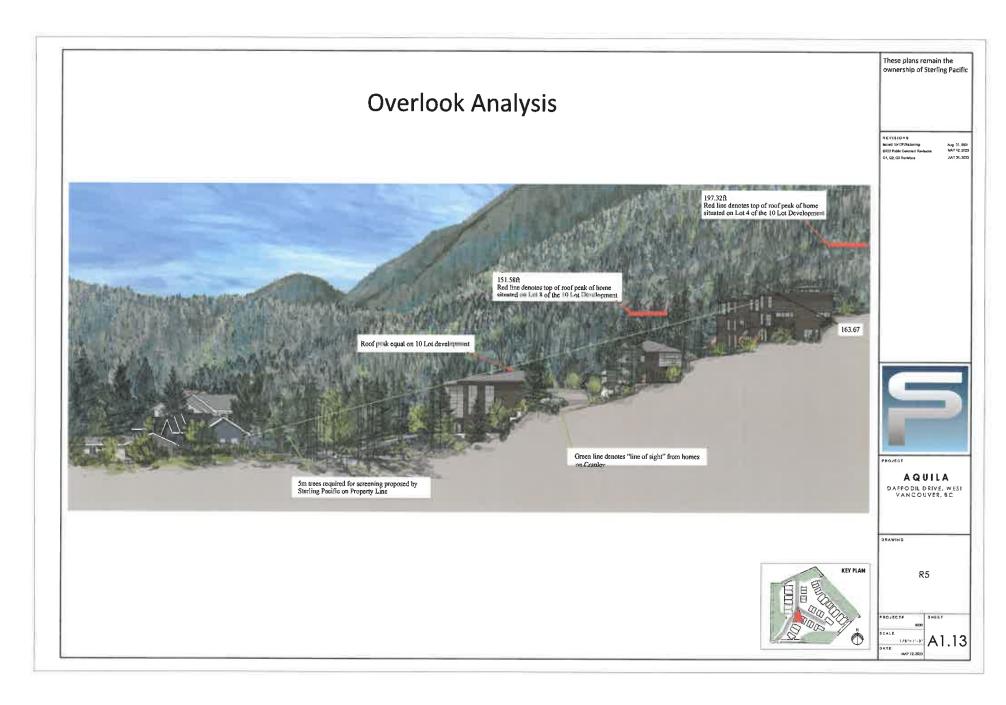

#### **1.0** This Development Permit:

- (a) imposes requirements and conditions for the development of the Lands, which are designated by the Official Community Plan as the:
  - a. Ground-Oriented Infill Housing Development Permit Area to promote the siting and design of ground-oriented infill housing in West Vancouver that integrates with the neighbourhood context and meets a high quality of building and landscape design to create an attractive, residential streetscape subject to Guidelines BF-B16 specified in the Official Community Plan; and
  - b. Sites with Difficult Terrain Development Permit Area to guide development that avoids hazardous conditions, ensures greater environmental compatibility of development on sloping sites, protects the natural environment on difficult terrain, and minimizes site disturbance and blasting during construction subject to Guidelines NE-6 in the Official Community Plan; and
- (b) is issued subject to the Owner's compliance with all of the Bylaws of the District applicable to the Lands, except as varied or supplemented by this Permit.