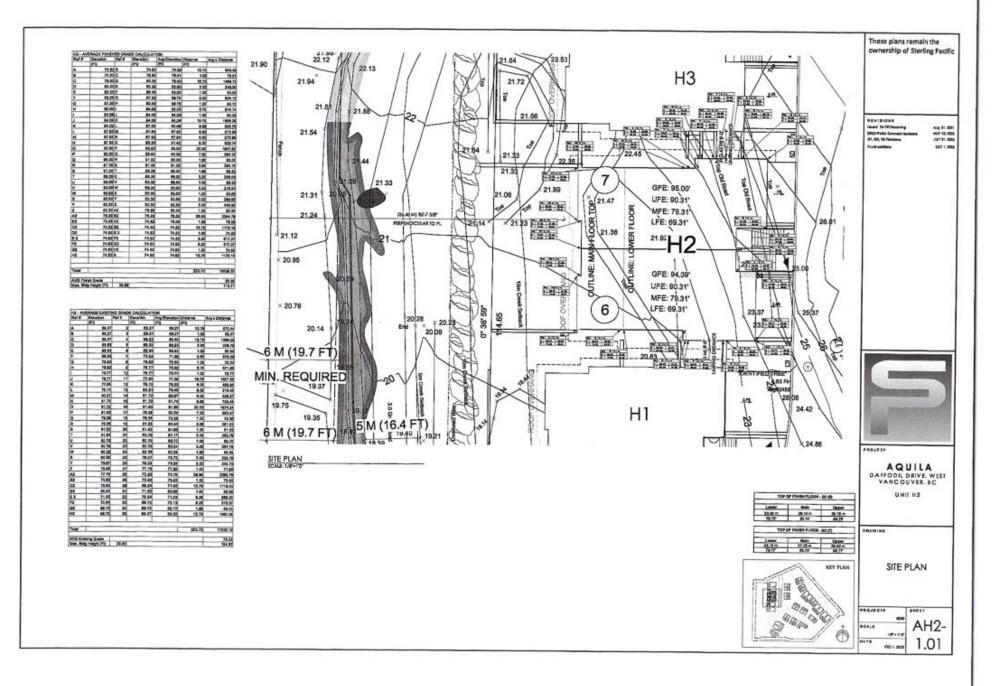

#### 684.02 Floor Area Ratio

- (1) Maximum: 0.38 FAR
- (2) For the purposes of calculating FAR the site size is 18,030 square metres prior to any required dedications

#### 684.03 Conditions of Use

- (1) Maximum number of units: 36
- (2) Land in the CD84 zone may be consolidated but must not be subdivided unless the owner registers a covenant under section 219 of the *Land Title Act* allocating the total number of dwelling units permitted in the zone among the parcels to be created by the subdivision.

#### 684.04 Setbacks

Minimum:

- (1) Minimum for all buildings:
  - (i) North / West: 4.5 m
  - (ii) North / East: 4.5 m
  - (iii) South / East: 6 m
  - (iv) South: 6 m
  - (v) West: 6 m

4

| 684.05                    | Building Height                                               |  |  |  |  |  |  |
|---------------------------|---------------------------------------------------------------|--|--|--|--|--|--|
| (1) M                     | aximum: 9.1 metres                                            |  |  |  |  |  |  |
|                           |                                                               |  |  |  |  |  |  |
| 684.06                    | Number of Storeys                                             |  |  |  |  |  |  |
| (1) Maximum: 2 + basement |                                                               |  |  |  |  |  |  |
|                           |                                                               |  |  |  |  |  |  |
| 684.07                    | Site Coverage                                                 |  |  |  |  |  |  |
| (1)                       | Maximum: 21%                                                  |  |  |  |  |  |  |
|                           |                                                               |  |  |  |  |  |  |
| 684.08                    | Off-Street Parking                                            |  |  |  |  |  |  |
| (1)                       | Parking shall be in accordance with Section 144 of this bylaw |  |  |  |  |  |  |
|                           |                                                               |  |  |  |  |  |  |