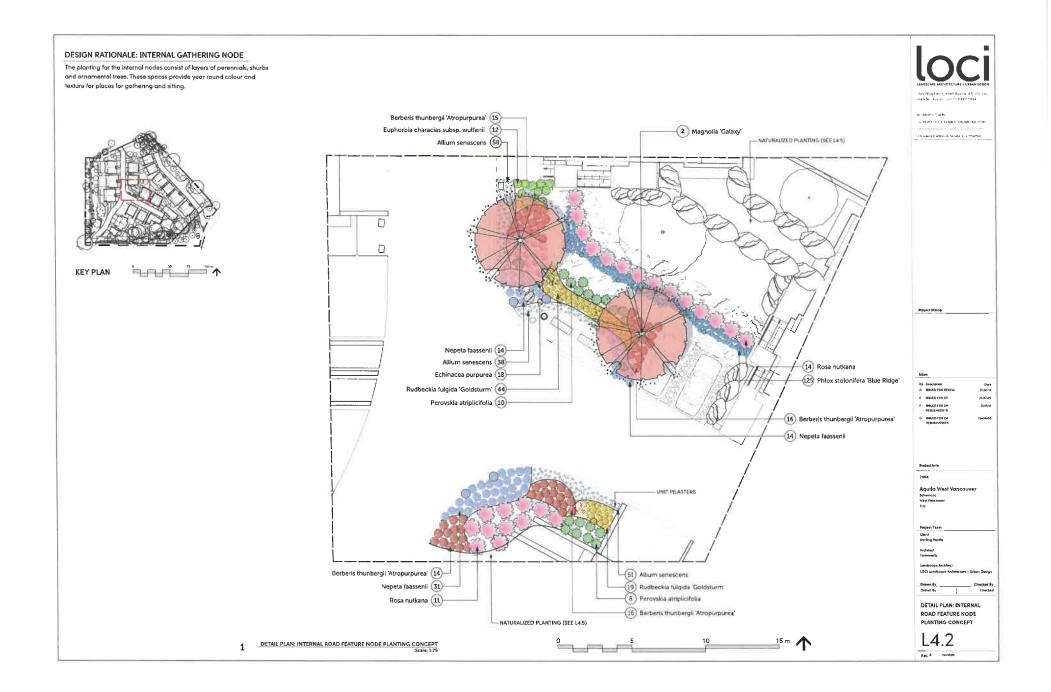

#### 6.0 Security for Landscaping

- 6.1 Prior to building permit issuance, security for the due and proper completion of the landscaping set forth in section 2.0 of this Development Permit (the "Landscaping Works") shall be provided in the amount of \$ \$250,000.00 (the "Landscape Deposit") to the District in the form of cash or unconditional, irrevocable auto-renewing letter of credit issued by a Canadian chartered bank or credit union.
- 6.2 Release of the Landscape Deposit:
  - (a) Following installation of the Landscaping Works and upon receipt of a certified letter or report by a Landscape Architect in good standing with the British Columbia Society of Landscape Architects to the District stating that:
    - a. the Landscaping Works have been installed substantially in accordance with **Schedule B**; and
    - any variations that may have been undertaken to the Landscaping Works are clearly identified, including but not limited to:
      - i. any adjustments to retaining walls,
      - ii. changes to the mixture or sizes of any plant materials or trees,

- (b) After a one-year period following certification that the Landscaping Works have been completed, and upon final certification by a Landscape Architect in good standing with the British Columbia Society of Landscape Architects that the Landscaping Works are successful, the District will release the Warranty Deposit.
- 6.3 Additional Landscape Security
  - (a) No occupancy shall be issued nor will any other final approvals be given for any individual building site identified as a "Parcel" on attached **Schedule A**, until:
    - a. all of the Landscaping Works are completed, or
    - b. the Owner provides security in addition to and separate from the Landscape Deposit, and in the amount of 110% of the value of the uncompleted Landscaping Works for that specific Parcel only (the "Additional Security Deposit") for the due and proper completion of the uncompleted or deficient Landscape Works for that specific Parcel only, as determined and certified by the consultant of record; and
    - c. the Additional Security Deposit will be released upon final certification by a Landscape Architect in good standing with the British Columbia Society of Landscape Architects following certification that all of the Landscaping Works on the Parcel have been completed.
- **7.0** This Development Permit lapses if the work authorized herein is not commenced within 24 months of the date this permit is issued.