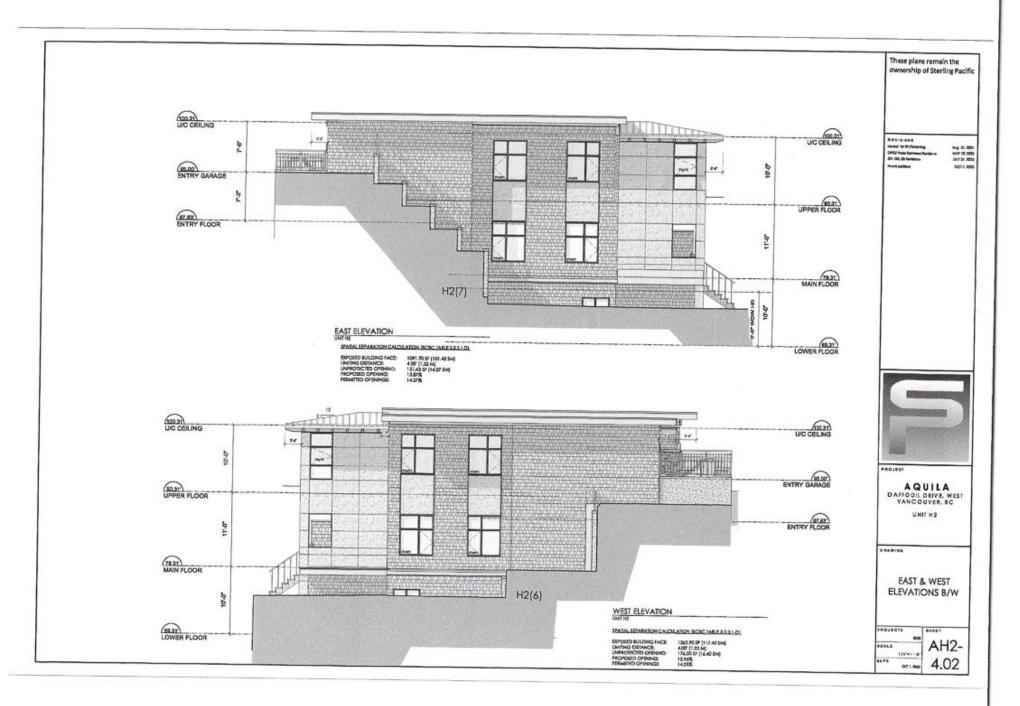

#### 2.0 The following requirements and conditions shall apply to the Lands:

- 2.1 Building, structures, on-site parking, driveways, and site development shall take place in accordance with the attached **Schedules A.**
- 2.2 Servicing and site layout for subdivision shall generally take place in accordance with **Schedules A and B**.
- 2.3 Buildings shall be sited and road access designed to accommodate fire fighting vehicles and equipment.
- 2.4 Sprinklers must be installed in all areas as required under the Fire Protection and Emergency Response Bylaw No. 4366, 2004.
- 2.5 On-site landscaping shall be installed at the cost of the Owner in accordance with the attached **Schedule B**.
- 2.6 Sustainability measures and commitments shall take place in accordance with the attached **Schedules A and B**.
- 2.7 All balconies decks and patios are to remain fully open and unenclosed and the weather wall must remain intact.
- 2.8 Where provided for on **Schedule A**, balconies, decks and patios may be provided with external glass weather protection devices, but in any case, the weather wall must remain intact.