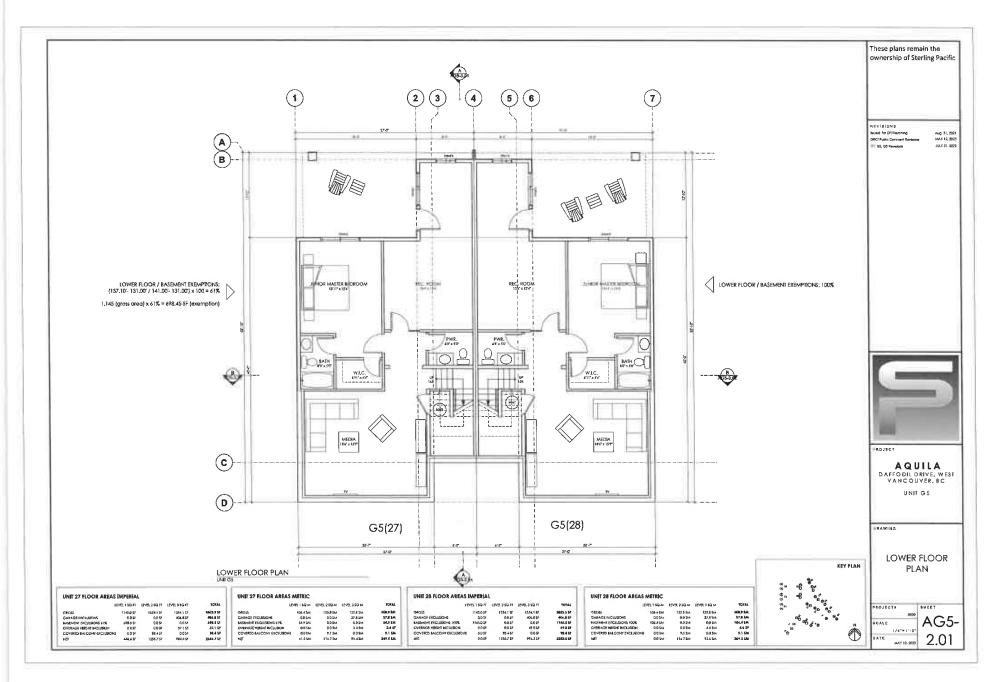

#### 2.0 The following requirements and conditions shall apply to the Lands:

- 2.1 Building, structures, on-site parking, driveways, and site development shall take place in accordance with the attached **Schedules A.**
- 2.2 Servicing and site layout for subdivision shall generally take place in accordance with **Schedules A and B**.
- 2.3 Buildings shall be sited and road access designed to accommodate fire fighting vehicles and equipment.
- 2.4 Sprinklers must be installed in all areas as required under the Fire Protection and Emergency Response Bylaw No. 4366, 2004.
- 2.5 On-site landscaping shall be installed at the cost of the Owner in accordance with the attached **Schedule B**.
- 2.6 Sustainability measures and commitments shall take place in accordance with the attached **Schedules A and B**.
- 2.7 All balconies decks and patios are to remain fully open and unenclosed and the weather wall must remain intact.
- 2.8 Where provided for on **Schedule A**, balconies, decks and patios may be provided with external glass weather protection devices, but in any case, the weather wall must remain intact.

FOR THE PURPOSES OF SECTION 7.0 THIS PERMIT IS ISSUED ON [ INSERT DATE]. (Report to Council dated February 28, 2024 eDoc#5605748)

Schedules:

- A. Architectural Plans
- B. Landscape Plans
- C. Geotechnical Report