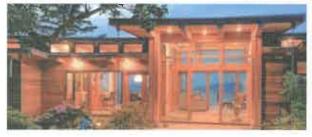

#### II. BUILDING DESIGN

- a. Buildings and structures should demonstrate variety in terms of form and character, architecture massing and roof forms while maintaining a cohesive approach to the overall design.
- b. Roof forms should be designed to reduce the appearance of height, such as varied forms, large overhangs, or integrated with roof slope.
- c. Finishing materials should be varied and of natural materials to provide interest and texture.
- d. Creating a single 'building wall' along property lines should be avoided through a combination of design, setbacks, heights measured from grade, and the retention of mature trees and landscaping where possible.
- e. Balconies and decks should be screened and located to provide privacy and minimize overlook onto neighbouring properties.
- f. Design strategies and building details such as natural crossventilation, energy efficient fixtures and high-performance materials should be used to create buildings that meet or exceed District sustainability targets.
- g. All dwelling units should have access to adequate indoor storage areas, including convenient and secure bicycle storage.

#### III. LANDSCAPE DESIGN

- a. Each unit should be provided with private outdoor space.
- b. Common private gathering areas should be connected to the neighbourhood and encourage socializing through the installation of landscape features such as gardening boxes, garden furniture or other common outdoor amenities or activities.
- c. Exposed concrete walls or parkades should be faced with natural stone to blend them into the landscape.
- d. The area between a public street and private space should be designed as a transitional area that is visually interesting to pedestrians while clearly privately owned rather than walled or fenced off from public view.