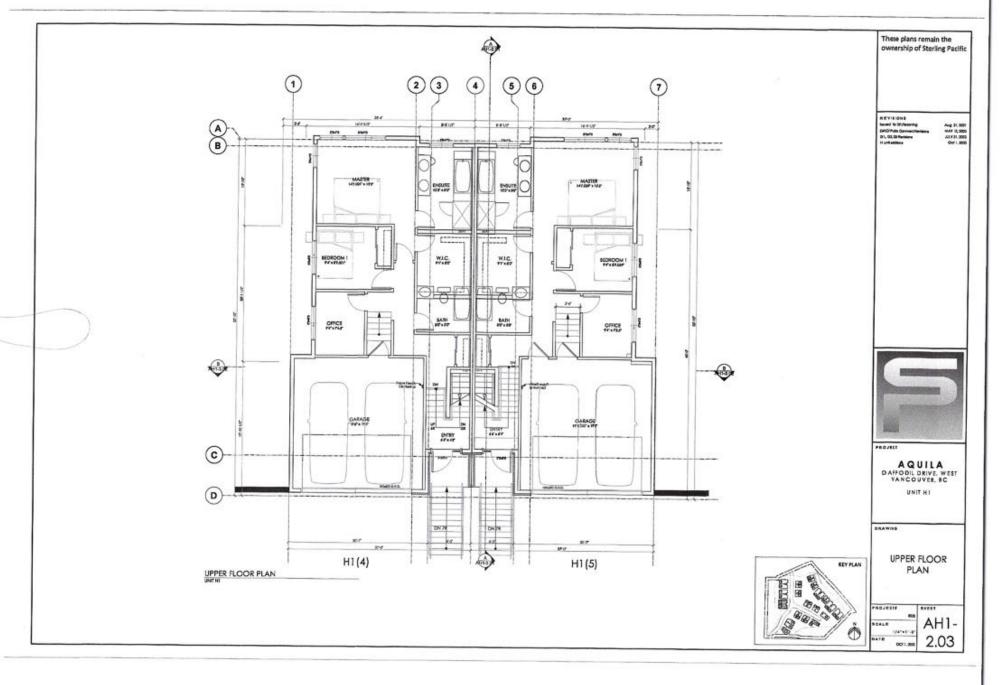

#### 2.0 The following requirements and conditions shall apply to the Lands:

- 2.1 Building, structures, on-site parking, driveways, and site development shall take place in accordance with the attached **Schedules A.**
- 2.2 Servicing and site layout for subdivision shall generally take place in accordance with **Schedules A and B**.
- 2.3 Buildings shall be sited and road access designed to accommodate fire fighting vehicles and equipment.
- 2.4 Sprinklers must be installed in all areas as required under the Fire Protection and Emergency Response Bylaw No. 4366, 2004.
- 2.5 On-site landscaping shall be installed at the cost of the Owner in accordance with the attached **Schedule B**.
- 2.6 Sustainability measures and commitments shall take place in accordance with the attached **Schedules A and B**.
- 2.7 All balconies decks and patios are to remain fully open and unenclosed and the weather wall must remain intact.
- 2.8 Where provided for on **Schedule A**, balconies, decks and patios may be provided with external glass weather protection devices, but in any case, the weather wall must remain intact.