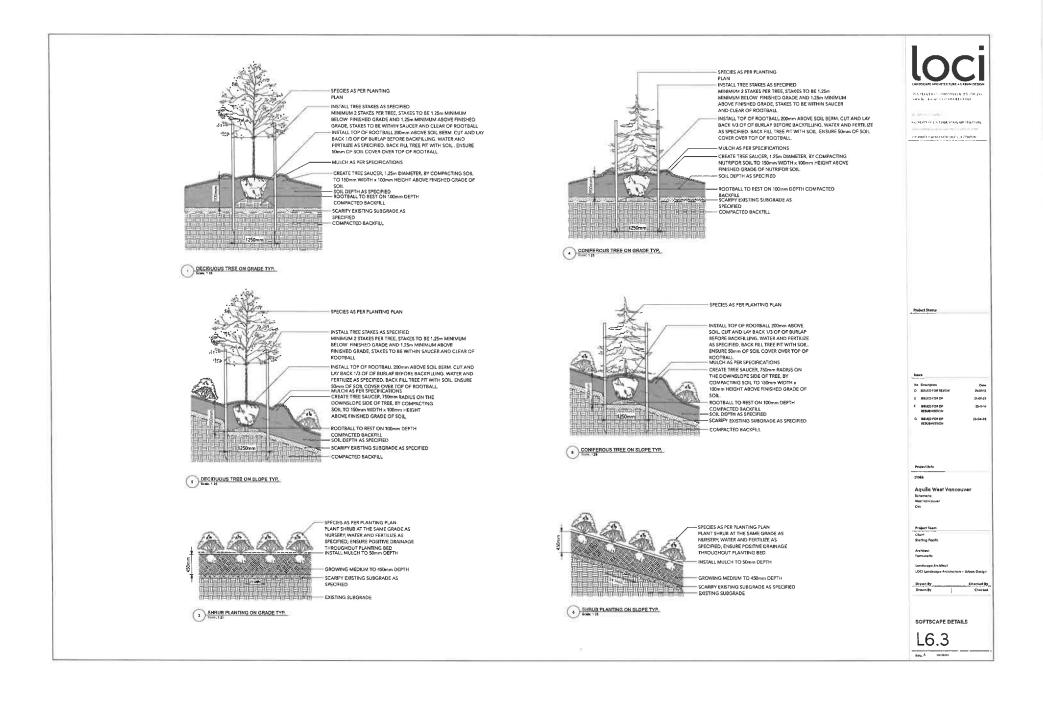

## **Table of Contents**

| Part 1 | Citation                                                  | 1             |
|--------|-----------------------------------------------------------|---------------|
| Part 2 | Severability                                              | 1             |
| Part 3 | Amends Schedule ii Area-Specific Policies & Guidelines    | 1             |
| Part 4 | Adds Development Permit Guidelines for Ground-Oriented In | nfill Housing |
|        | 2                                                         | -             |
| Part 5 | Table of Contents                                         | 2             |
| Sche   | dule A – Development Permit Designation BF-B16            | 4             |
| Sche   | dule B – Built Form Guidelines BF-B16                     | 6             |

#### 6.0 Security for Landscaping

- 6.1 Prior to building permit issuance, security for the due and proper completion of the landscaping set forth in section 2.0 of this Development Permit (the "Landscaping Works") shall be provided in the amount of \$ \$250,000.00 (the "Landscape Deposit") to the District in the form of cash or unconditional, irrevocable auto-renewing letter of credit issued by a Canadian chartered bank or credit union.
- 6.2 Release of the Landscape Deposit:
  - (a) Following installation of the Landscaping Works and upon receipt of a certified letter or report by a Landscape Architect in good standing with the British Columbia Society of Landscape Architects to the District stating that:
    - a. the Landscaping Works have been installed substantially in accordance with **Schedule B**; and
    - any variations that may have been undertaken to the Landscaping Works are clearly identified, including but not limited to:
      - i. any adjustments to retaining walls,
      - ii. changes to the mixture or sizes of any plant materials or trees,

- iii. completion of any off-site or boulevard works,
- iv. any areas that received alternative treatment,
- v. any paving changes, or
- vi. any other additional or omitted plantings or alterations,

together with a clear rationale and explanation thereof and stating