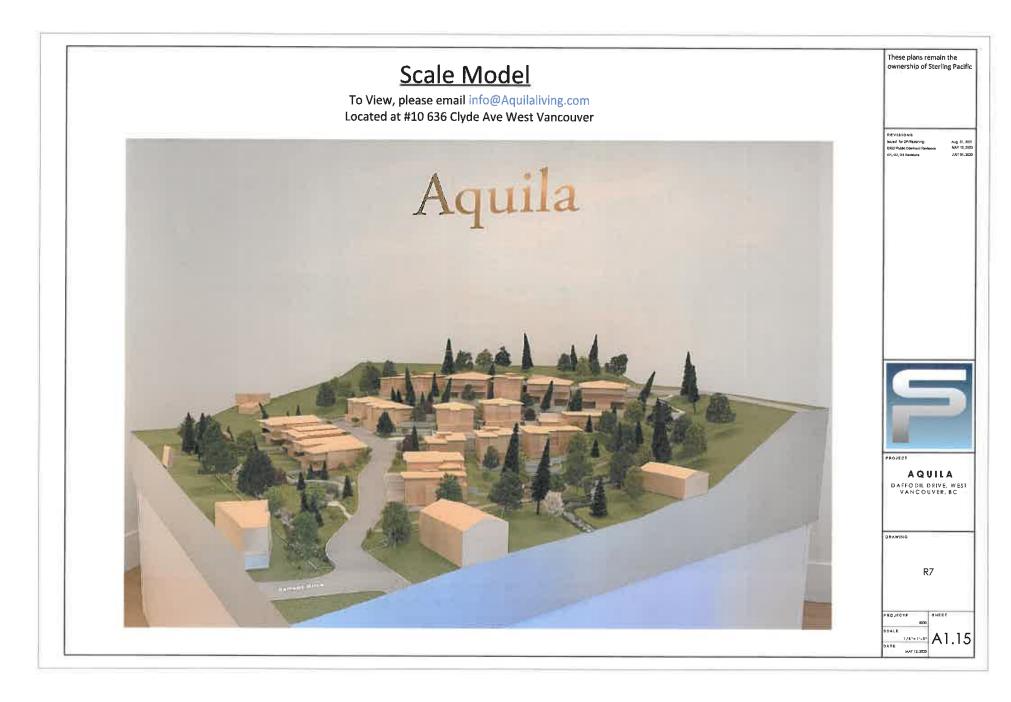

|











































# DESIGN RATIONALE

### Location, Transportation, and Community Context

Aquila is a unique site in that it encompasses over 194,000 square feet and is one of the largest sites in West

Vancouver below the Highway that has yet to be developed. The site is in the Eagle Horbour neighbourhood which is

comprised of an eclectic mix of varying styles of single-family homes. The site is located near Caulfield Shopping

Center along with Gleneagles and Eagle Harbour Bementary and Rockridge High School. In addition, the Gleneagles

community center and golf course, numerous marinas and a plethora of outdoor amenilies including beaches and

hiking trails are in clase proximity. Finally, the site is along the Marine Drive transit/cycling corridor, making it easil

accessible via