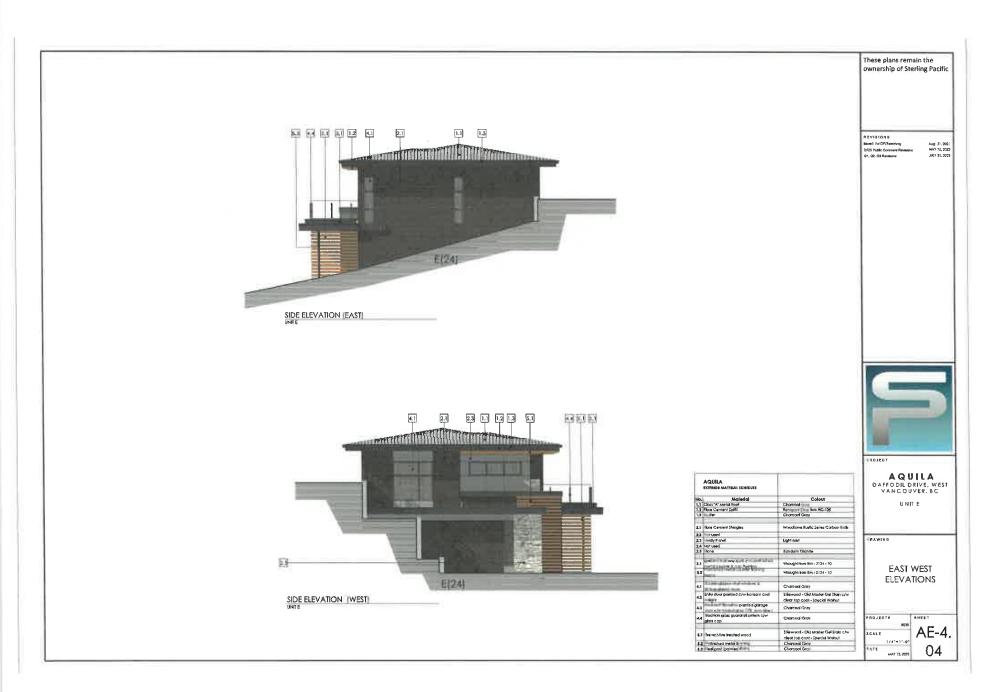

#### 2.0 The following requirements and conditions shall apply to the Lands:

- 2.1 Building, structures, on-site parking, driveways, and site development shall take place in accordance with the attached **Schedules A.**
- 2.2 Servicing and site layout for subdivision shall generally take place in accordance with **Schedules A and B**.
- 2.3 Buildings shall be sited and road access designed to accommodate fire fighting vehicles and equipment.
- 2.4 Sprinklers must be installed in all areas as required under the Fire Protection and Emergency Response Bylaw No. 4366, 2004.
- 2.5 On-site landscaping shall be installed at the cost of the Owner in accordance with the attached **Schedule B**.
- 2.6 Sustainability measures and commitments shall take place in accordance with the attached **Schedules A and B**.
- 2.7 All balconies decks and patios are to remain fully open and unenclosed and the weather wall must remain intact.
- 2.8 Where provided for on **Schedule A**, balconies, decks and patios may be provided with external glass weather protection devices, but in any case, the weather wall must remain intact.