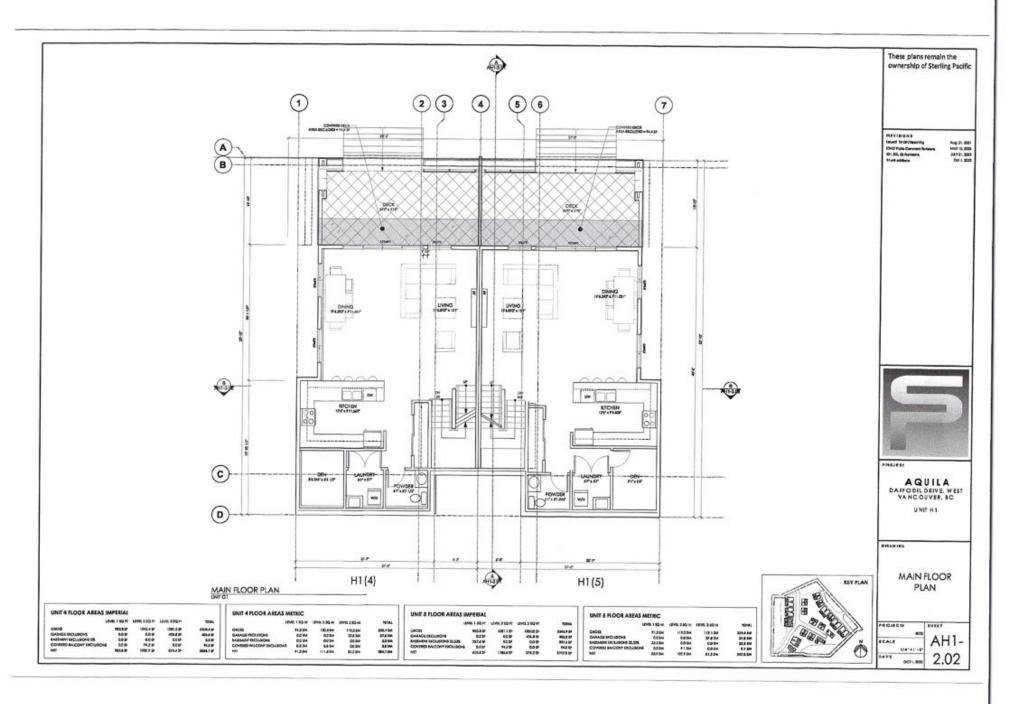

#### 2.0 The following requirements and conditions shall apply to the Lands:

- 2.1 Building, structures, on-site parking, driveways, and site development shall take place in accordance with the attached **Schedules A.**
- 2.2 Servicing and site layout for subdivision shall generally take place in accordance with **Schedules A and B**.
- 2.3 Buildings shall be sited and road access designed to accommodate fire fighting vehicles and equipment.
- 2.4 Sprinklers must be installed in all areas as required under the Fire Protection and Emergency Response Bylaw No. 4366, 2004.
- 2.5 On-site landscaping shall be installed at the cost of the Owner in accordance with the attached **Schedule B**.
- 2.6 Sustainability measures and commitments shall take place in accordance with the attached **Schedules A and B**.
- 2.7 All balconies decks and patios are to remain fully open and unenclosed and the weather wall must remain intact.
- 2.8 Where provided for on **Schedule A**, balconies, decks and patios may be provided with external glass weather protection devices, but in any case, the weather wall must remain intact.