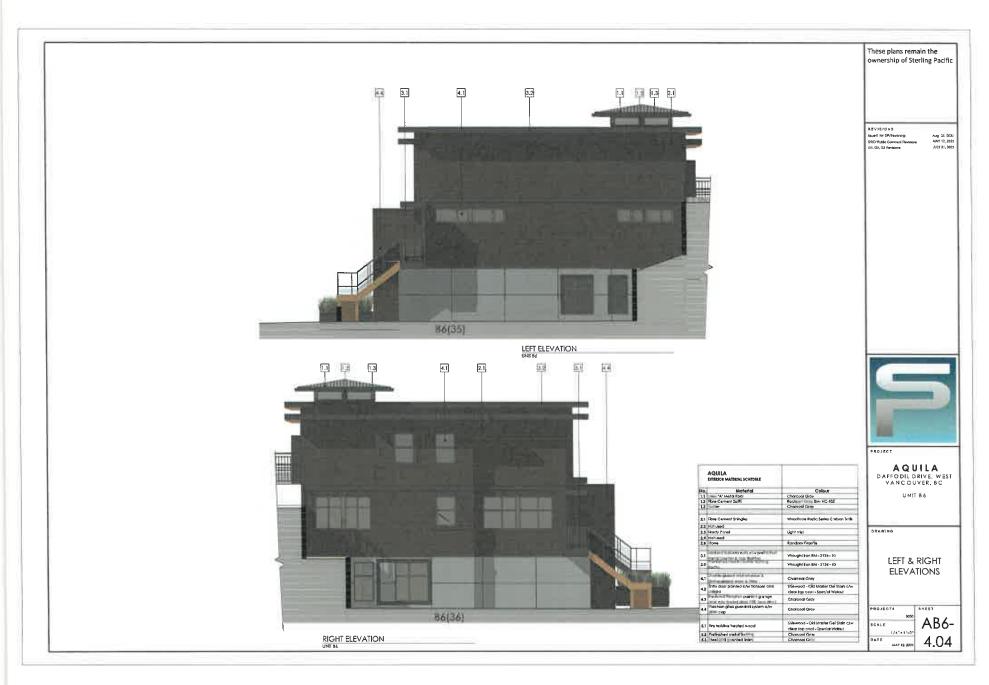

#### 2.0 The following requirements and conditions shall apply to the Lands:

- 2.1 Building, structures, on-site parking, driveways, and site development shall take place in accordance with the attached **Schedules A.**
- 2.2 Servicing and site layout for subdivision shall generally take place in accordance with **Schedules A and B**.
- 2.3 Buildings shall be sited and road access designed to accommodate fire fighting vehicles and equipment.
- 2.4 Sprinklers must be installed in all areas as required under the Fire Protection and Emergency Response Bylaw No. 4366, 2004.
- 2.5 On-site landscaping shall be installed at the cost of the Owner in accordance with the attached **Schedule B**.
- 2.6 Sustainability measures and commitments shall take place in accordance with the attached **Schedules A and B**.
- 2.7 All balconies decks and patios are to remain fully open and unenclosed and the weather wall must remain intact.
- 2.8 Where provided for on **Schedule A**, balconies, decks and patios may be provided with external glass weather protection devices, but in any case, the weather wall must remain intact.