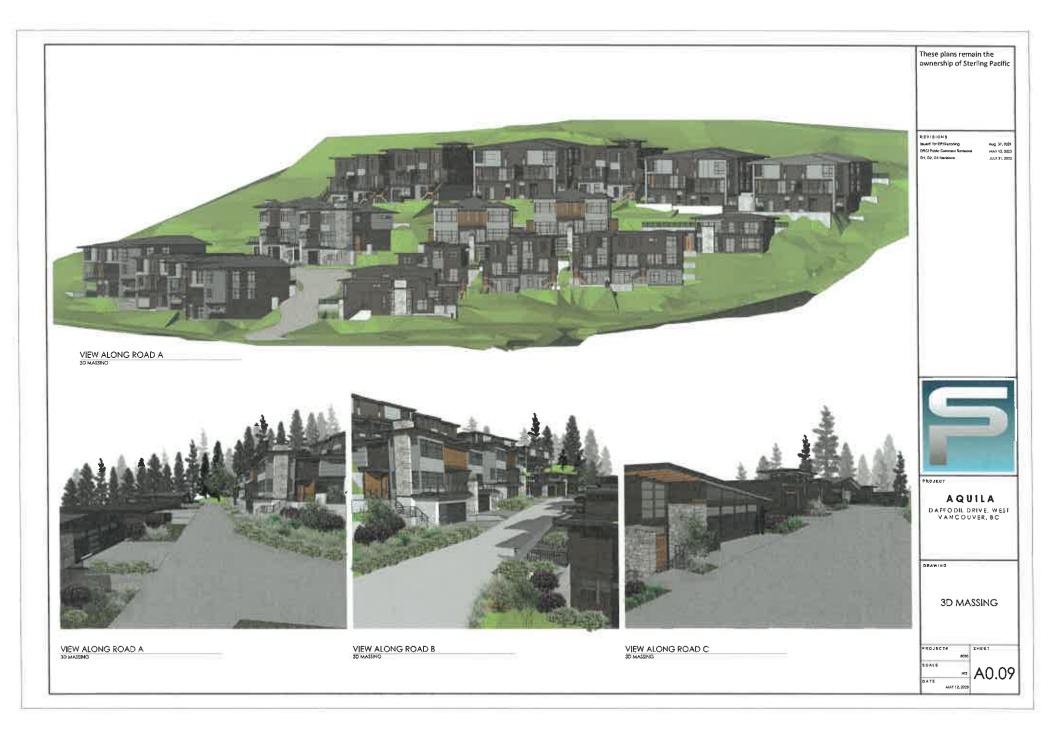

#### **1.0** This Development Permit:

- (a) imposes requirements and conditions for the development of the Lands, which are designated by the Official Community Plan as the:
  - a. Ground-Oriented Infill Housing Development Permit Area to promote the siting and design of ground-oriented infill housing in West Vancouver that integrates with the neighbourhood context and meets a high quality of building and landscape design to create an attractive, residential streetscape subject to Guidelines BF-B16 specified in the Official Community Plan; and
  - b. Sites with Difficult Terrain Development Permit Area to guide development that avoids hazardous conditions, ensures greater environmental compatibility of development on sloping sites, protects the natural environment on difficult terrain, and minimizes site disturbance and blasting during construction subject to Guidelines NE-6 in the Official Community Plan; and
- (b) is issued subject to the Owner's compliance with all of the Bylaws of the District applicable to the Lands, except as varied or supplemented by this Permit.

#### 2.0 The following requirements and conditions shall apply to the Lands:

- 2.1 Building, structures, on-site parking, driveways, and site development shall take place in accordance with the attached **Schedules A.**
- 2.2 Servicing and site layout for subdivision shall generally take place in accordance with **Schedules A and B**.
- 2.3 Buildings shall be sited and road access designed to accommodate fire fighting vehicles and equipment.
- 2.4 Sprinklers must be installed in all areas as required under the Fire Protection and Emergency Response Bylaw No. 4366, 2004.
- 2.5 On-site landscaping shall be installed at the cost of the Owner in accordance with the attached **Schedule B**.
- 2.6 Sustainability measures and commitments shall take place in accordance with the attached **Schedules A and B**.
- 2.7 All balconies decks and patios are to remain fully open and unenclosed and the weather wall must remain intact.
- 2.8 Where provided for on **Schedule A**, balconies, decks and patios may be provided with external glass weather protection devices, but in any case, the weather wall must remain intact.