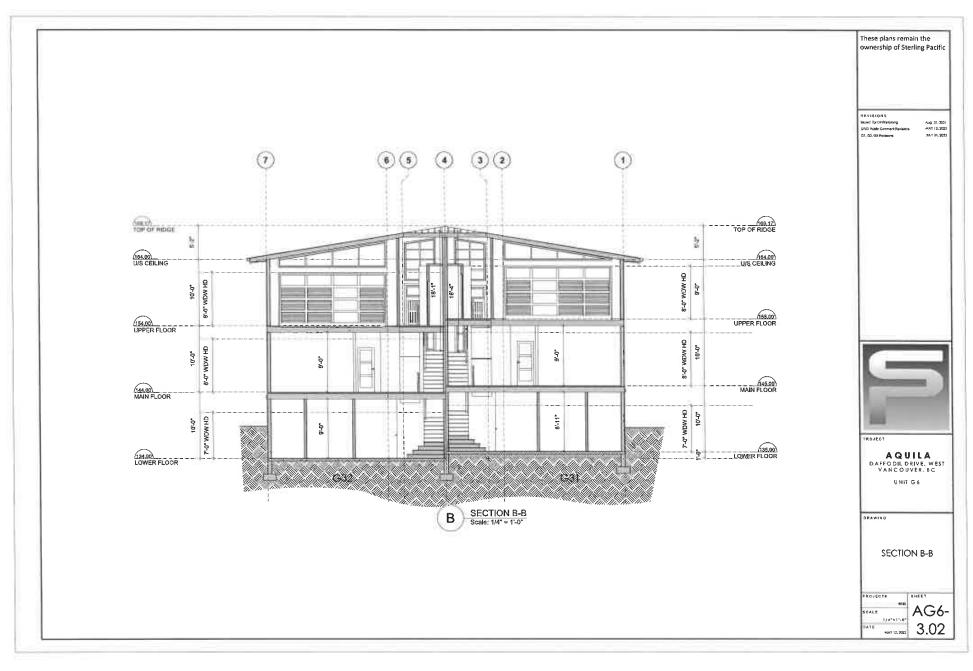

#### 2.0 The following requirements and conditions shall apply to the Lands:

- 2.1 Building, structures, on-site parking, driveways, and site development shall take place in accordance with the attached **Schedules A.**
- 2.2 Servicing and site layout for subdivision shall generally take place in accordance with **Schedules A and B**.
- 2.3 Buildings shall be sited and road access designed to accommodate fire fighting vehicles and equipment.
- 2.4 Sprinklers must be installed in all areas as required under the Fire Protection and Emergency Response Bylaw No. 4366, 2004.
- 2.5 On-site landscaping shall be installed at the cost of the Owner in accordance with the attached **Schedule B**.
- 2.6 Sustainability measures and commitments shall take place in accordance with the attached **Schedules A and B**.
- 2.7 All balconies decks and patios are to remain fully open and unenclosed and the weather wall must remain intact.
- 2.8 Where provided for on **Schedule A**, balconies, decks and patios may be provided with external glass weather protection devices, but in any case, the weather wall must remain intact.