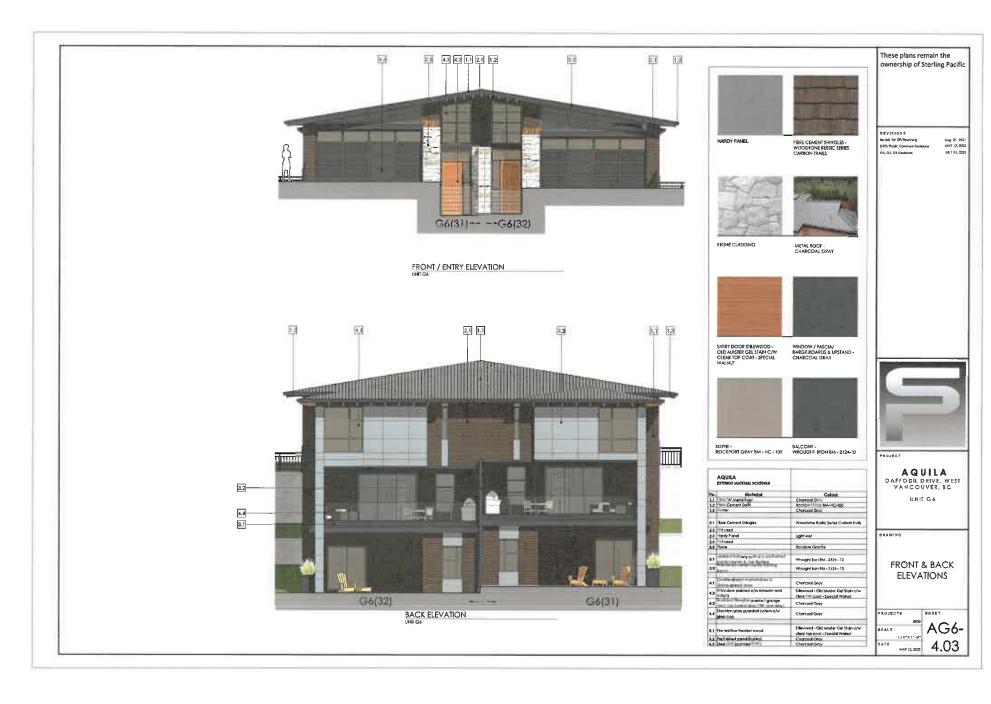

#### 2.0 The following requirements and conditions shall apply to the Lands:

- 2.1 Building, structures, on-site parking, driveways, and site development shall take place in accordance with the attached **Schedules A.**
- 2.2 Servicing and site layout for subdivision shall generally take place in accordance with **Schedules A and B**.
- 2.3 Buildings shall be sited and road access designed to accommodate fire fighting vehicles and equipment.
- 2.4 Sprinklers must be installed in all areas as required under the Fire Protection and Emergency Response Bylaw No. 4366, 2004.
- 2.5 On-site landscaping shall be installed at the cost of the Owner in accordance with the attached **Schedule B**.
- 2.6 Sustainability measures and commitments shall take place in accordance with the attached **Schedules A and B**.
- 2.7 All balconies decks and patios are to remain fully open and unenclosed and the weather wall must remain intact.
- 2.8 Where provided for on **Schedule A**, balconies, decks and patios may be provided with external glass weather protection devices, but in any case, the weather wall must remain intact.