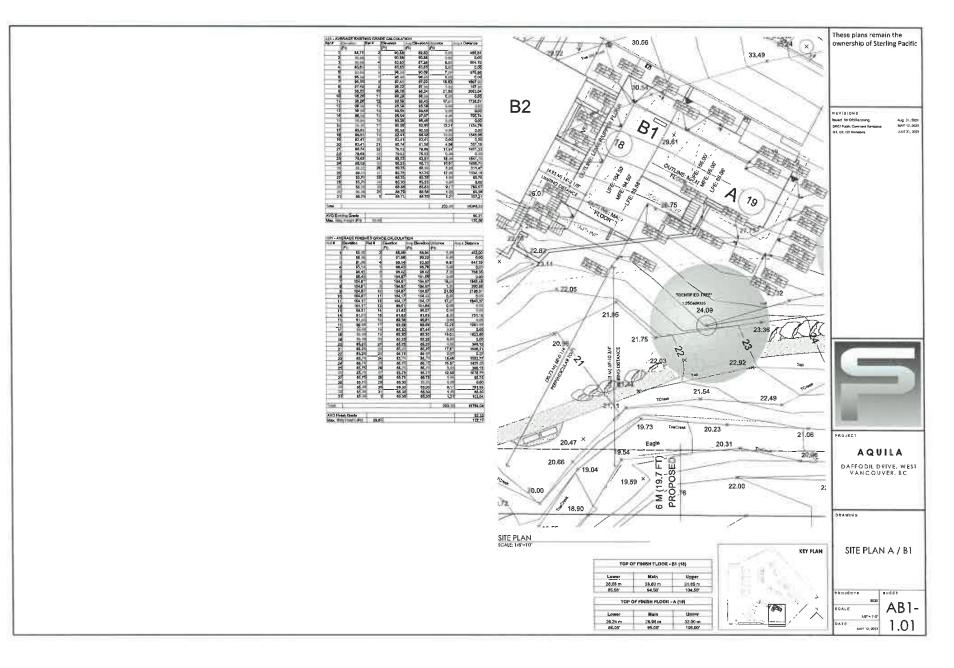

#### **1.0** This Development Permit:

- (a) imposes requirements and conditions for the development of the Lands, which are designated by the Official Community Plan as the:
  - a. Ground-Oriented Infill Housing Development Permit Area to promote the siting and design of ground-oriented infill housing in West Vancouver that integrates with the neighbourhood context and meets a high quality of building and landscape design to create an attractive, residential streetscape subject to Guidelines BF-B16 specified in the Official Community Plan; and
  - b. Sites with Difficult Terrain Development Permit Area to guide development that avoids hazardous conditions, ensures greater environmental compatibility of development on sloping sites, protects the natural environment on difficult terrain, and minimizes site disturbance and blasting during construction subject to Guidelines NE-6 in the Official Community Plan; and
- (b) is issued subject to the Owner's compliance with all of the Bylaws of the District applicable to the Lands, except as varied or supplemented by this Permit.

#### 2.0 The following requirements and conditions shall apply to the Lands:

- 2.1 Building, structures, on-site parking, driveways, and site development shall take place in accordance with the attached **Schedules A.**
- 2.2 Servicing and site layout for subdivision shall generally take place in accordance with **Schedules A and B**.
- 2.3 Buildings shall be sited and road access designed to accommodate fire fighting vehicles and equipment.
- 2.4 Sprinklers must be installed in all areas as required under the Fire Protection and Emergency Response Bylaw No. 4366, 2004.
- 2.5 On-site landscaping shall be installed at the cost of the Owner in accordance with the attached **Schedule B**.
- 2.6 Sustainability measures and commitments shall take place in accordance with the attached **Schedules A and B**.
- 2.7 All balconies decks and patios are to remain fully open and unenclosed and the weather wall must remain intact.
- 2.8 Where provided for on **Schedule A**, balconies, decks and patios may be provided with external glass weather protection devices, but in any case, the weather wall must remain intact.