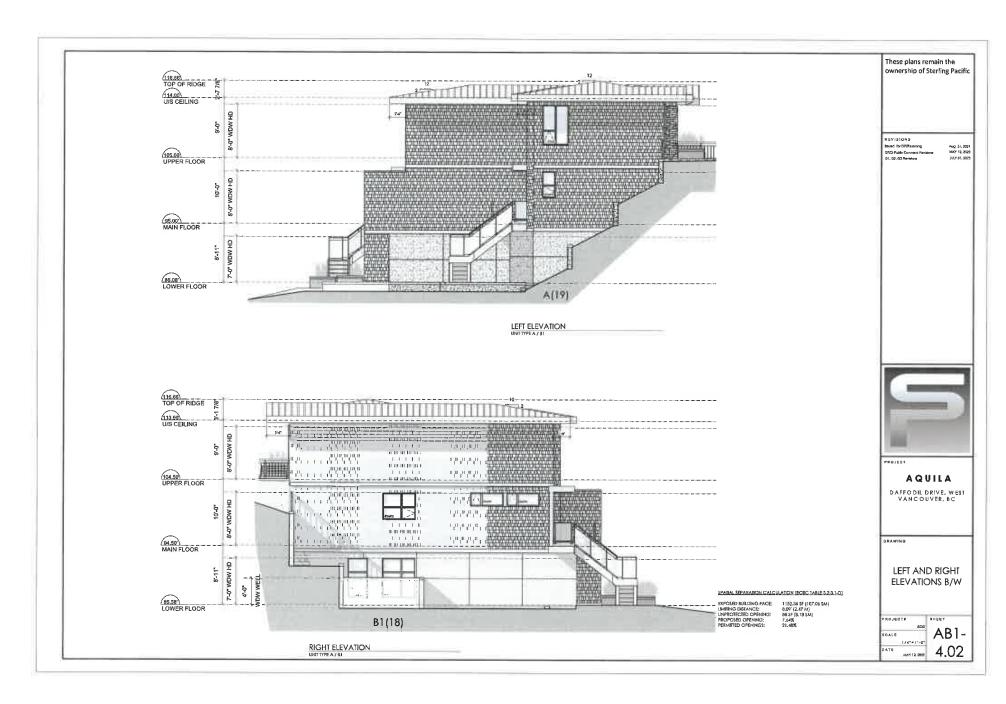

#### 2.0 The following requirements and conditions shall apply to the Lands:

- 2.1 Building, structures, on-site parking, driveways, and site development shall take place in accordance with the attached **Schedules A.**
- 2.2 Servicing and site layout for subdivision shall generally take place in accordance with **Schedules A and B**.
- 2.3 Buildings shall be sited and road access designed to accommodate fire fighting vehicles and equipment.
- 2.4 Sprinklers must be installed in all areas as required under the Fire Protection and Emergency Response Bylaw No. 4366, 2004.
- 2.5 On-site landscaping shall be installed at the cost of the Owner in accordance with the attached **Schedule B**.
- 2.6 Sustainability measures and commitments shall take place in accordance with the attached **Schedules A and B**.
- 2.7 All balconies decks and patios are to remain fully open and unenclosed and the weather wall must remain intact.
- 2.8 Where provided for on **Schedule A**, balconies, decks and patios may be provided with external glass weather protection devices, but in any case, the weather wall must remain intact.