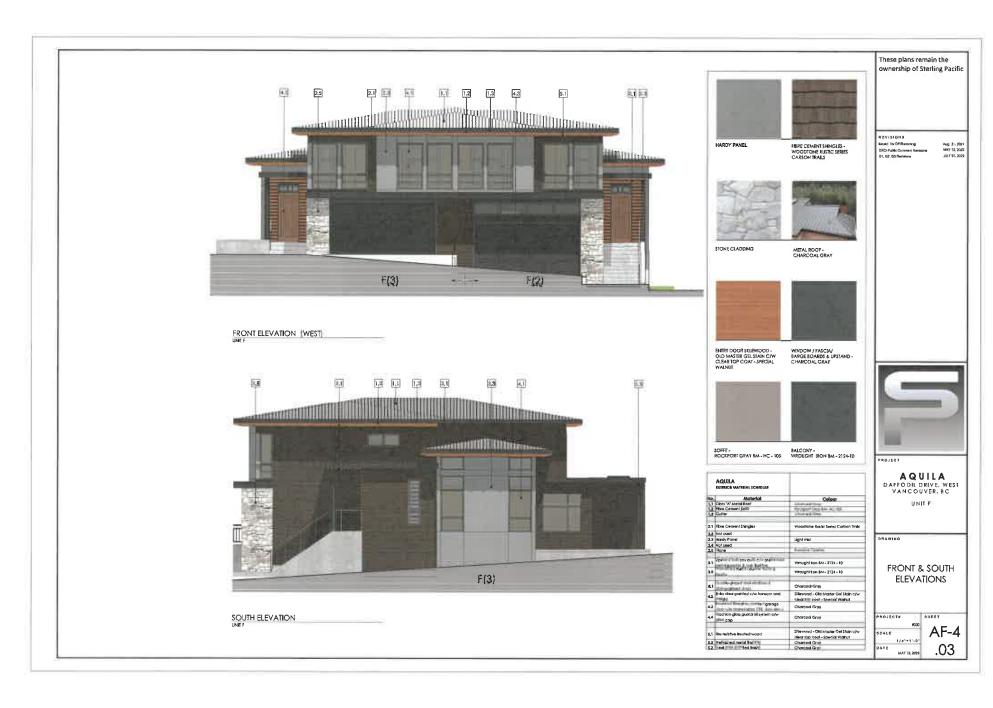

#### 2.0 The following requirements and conditions shall apply to the Lands:

- 2.1 Building, structures, on-site parking, driveways, and site development shall take place in accordance with the attached **Schedules A.**
- 2.2 Servicing and site layout for subdivision shall generally take place in accordance with **Schedules A and B**.
- 2.3 Buildings shall be sited and road access designed to accommodate fire fighting vehicles and equipment.
- 2.4 Sprinklers must be installed in all areas as required under the Fire Protection and Emergency Response Bylaw No. 4366, 2004.
- 2.5 On-site landscaping shall be installed at the cost of the Owner in accordance with the attached **Schedule B**.
- 2.6 Sustainability measures and commitments shall take place in accordance with the attached **Schedules A and B**.
- 2.7 All balconies decks and patios are to remain fully open and unenclosed and the weather wall must remain intact.
- 2.8 Where provided for on **Schedule A**, balconies, decks and patios may be provided with external glass weather protection devices, but in any case, the weather wall must remain intact.