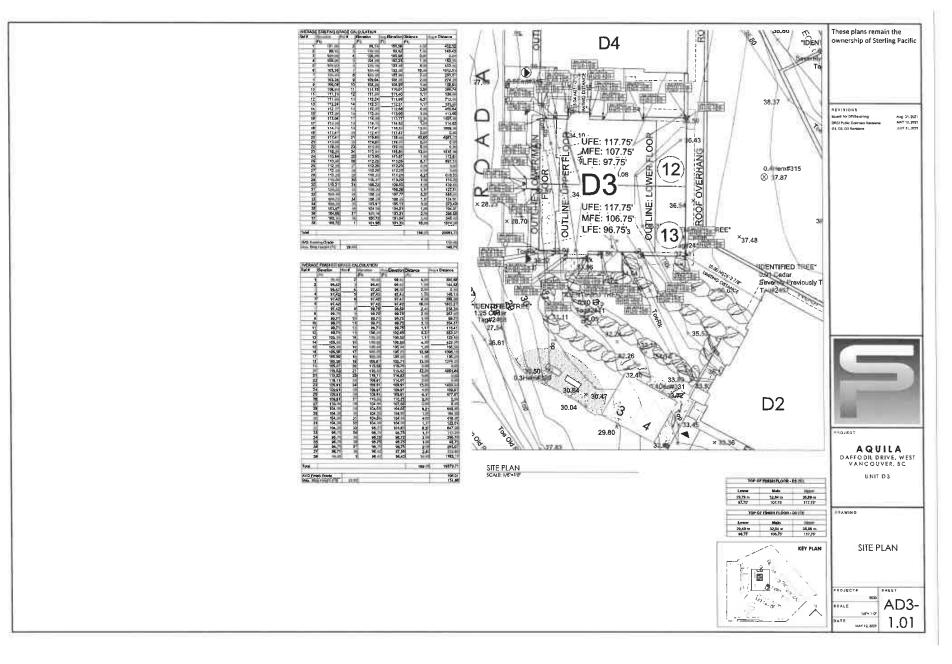

#### **1.0** This Development Permit:

- (a) imposes requirements and conditions for the development of the Lands, which are designated by the Official Community Plan as the:
  - a. Ground-Oriented Infill Housing Development Permit Area to promote the siting and design of ground-oriented infill housing in West Vancouver that integrates with the neighbourhood context and meets a high quality of building and landscape design to create an attractive, residential streetscape subject to Guidelines BF-B16 specified in the Official Community Plan; and
  - b. Sites with Difficult Terrain Development Permit Area to guide development that avoids hazardous conditions, ensures greater environmental compatibility of development on sloping sites, protects the natural environment on difficult terrain, and minimizes site disturbance and blasting during construction subject to Guidelines NE-6 in the Official Community Plan; and
- (b) is issued subject to the Owner's compliance with all of the Bylaws of the District applicable to the Lands, except as varied or supplemented by this Permit.

#### 2.0 The following requirements and conditions shall apply to the Lands:

- 2.1 Building, structures, on-site parking, driveways, and site development shall take place in accordance with the attached **Schedules A.**
- 2.2 Servicing and site layout for subdivision shall generally take place in accordance with **Schedules A and B**.
- 2.3 Buildings shall be sited and road access designed to accommodate fire fighting vehicles and equipment.
- 2.4 Sprinklers must be installed in all areas as required under the Fire Protection and Emergency Response Bylaw No. 4366, 2004.
- 2.5 On-site landscaping shall be installed at the cost of the Owner in accordance with the attached **Schedule B**.
- 2.6 Sustainability measures and commitments shall take place in accordance with the attached **Schedules A and B**.
- 2.7 All balconies decks and patios are to remain fully open and unenclosed and the weather wall must remain intact.
- 2.8 Where provided for on **Schedule A**, balconies, decks and patios may be provided with external glass weather protection devices, but in any case, the weather wall must remain intact.