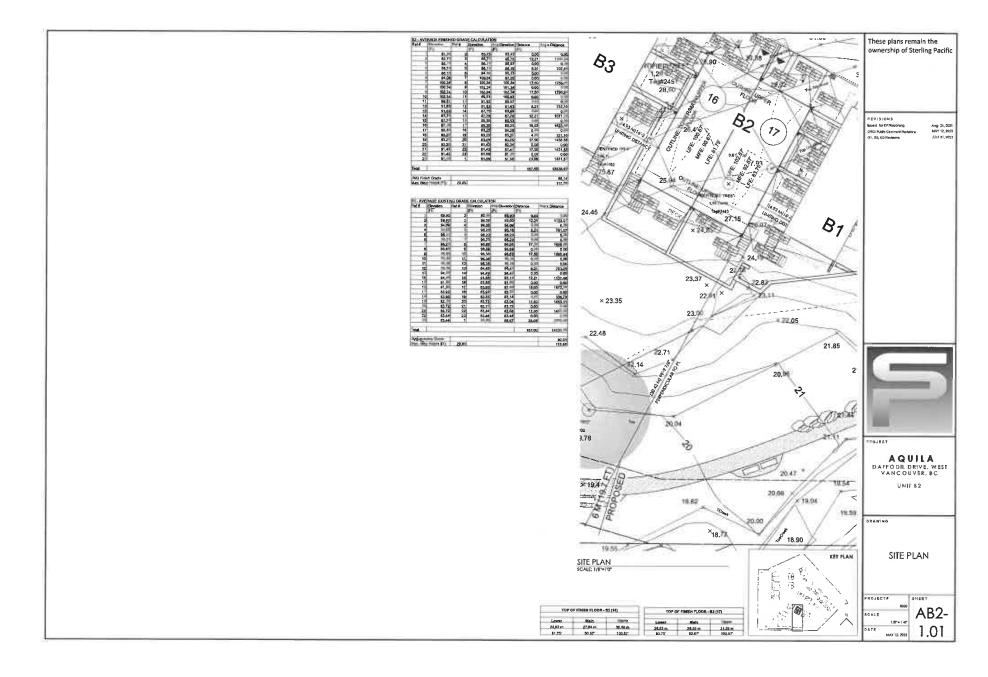

#### 2.0 The following requirements and conditions shall apply to the Lands:

- 2.1 Building, structures, on-site parking, driveways, and site development shall take place in accordance with the attached **Schedules A.**
- 2.2 Servicing and site layout for subdivision shall generally take place in accordance with **Schedules A and B**.
- 2.3 Buildings shall be sited and road access designed to accommodate fire fighting vehicles and equipment.
- 2.4 Sprinklers must be installed in all areas as required under the Fire Protection and Emergency Response Bylaw No. 4366, 2004.
- 2.5 On-site landscaping shall be installed at the cost of the Owner in accordance with the attached **Schedule B**.
- 2.6 Sustainability measures and commitments shall take place in accordance with the attached **Schedules A and B**.
- 2.7 All balconies decks and patios are to remain fully open and unenclosed and the weather wall must remain intact.
- 2.8 Where provided for on **Schedule A**, balconies, decks and patios may be provided with external glass weather protection devices, but in any case, the weather wall must remain intact.