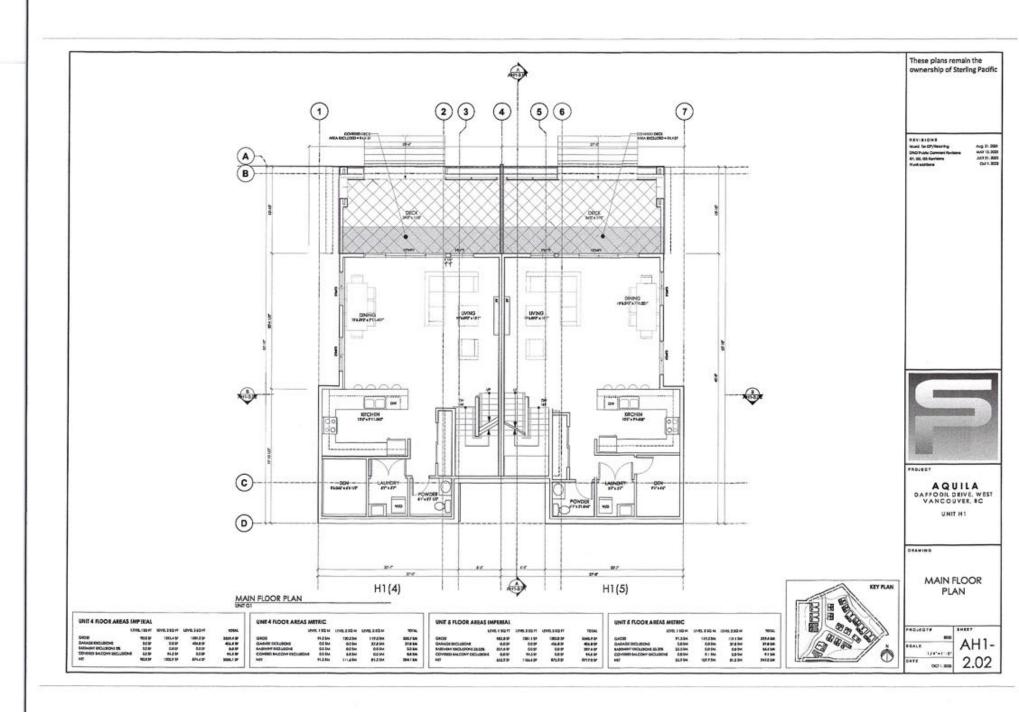

#### 2.0 The following requirements and conditions shall apply to the Lands:

- 2.1 Building, structures, on-site parking, driveways, and site development shall take place in accordance with the attached **Schedules A.**
- 2.2 Servicing and site layout for subdivision shall generally take place in accordance with **Schedules A and B**.
- 2.3 Buildings shall be sited and road access designed to accommodate fire fighting vehicles and equipment.
- 2.4 Sprinklers must be installed in all areas as required under the Fire Protection and Emergency Response Bylaw No. 4366, 2004.
- 2.5 On-site landscaping shall be installed at the cost of the Owner in accordance with the attached **Schedule B**.
- 2.6 Sustainability measures and commitments shall take place in accordance with the attached **Schedules A and B**.
- 2.7 All balconies decks and patios are to remain fully open and unenclosed and the weather wall must remain intact.
- 2.8 Where provided for on **Schedule A**, balconies, decks and patios may be provided with external glass weather protection devices, but in any case, the weather wall must remain intact.