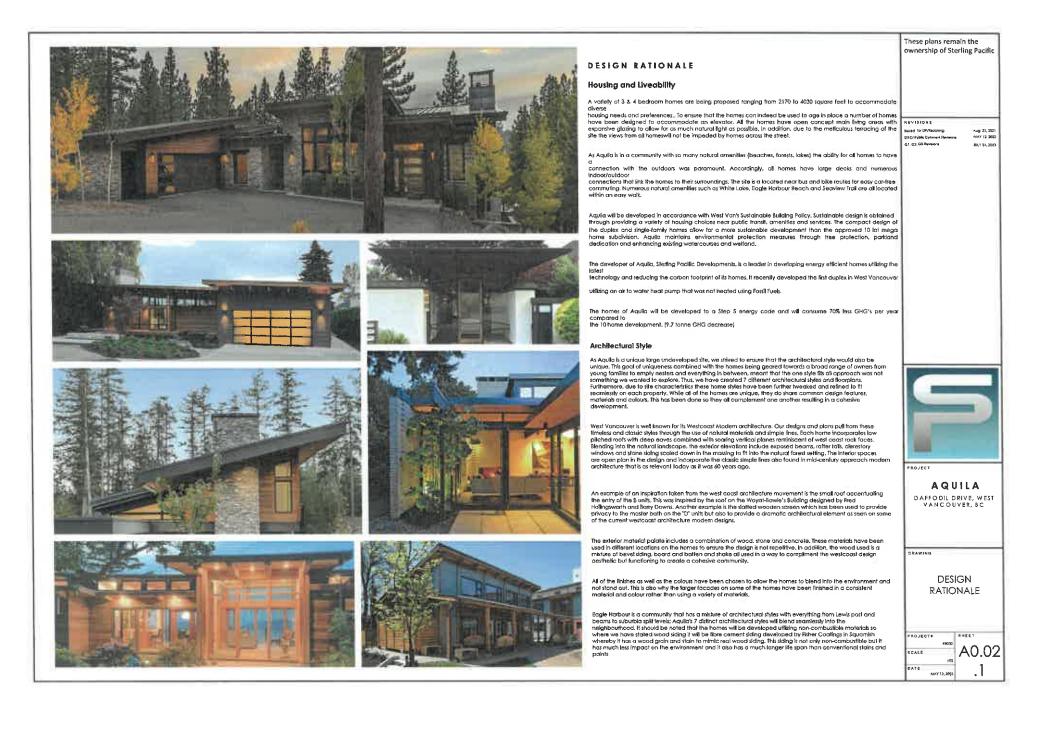

|











































# DESIGN RATIONALE

### Location, Transportation, and Community Context

Aquila is a unique site in that it encompasses over 194,000 square feet and is one of the largest sites in West

Vancouver below the Highway that has yet to be developed. The site is in the Eagle Horbour neighbourhood which is

comprised of an eclectic mix of varying styles of single-family homes. The site is located near Caulfield Shopping

Center along with Gleneagles and Eagle Harbour Bementary and Rockridge High School. In addition, the Gleneagles

community center and golf course, numerous marinas and a plethora of outdoor amenilies including beaches and

hiking trails are in clase proximity. Finally, the site is along the Marine Drive transit/cycling corridor, making it easil

accessible via publ