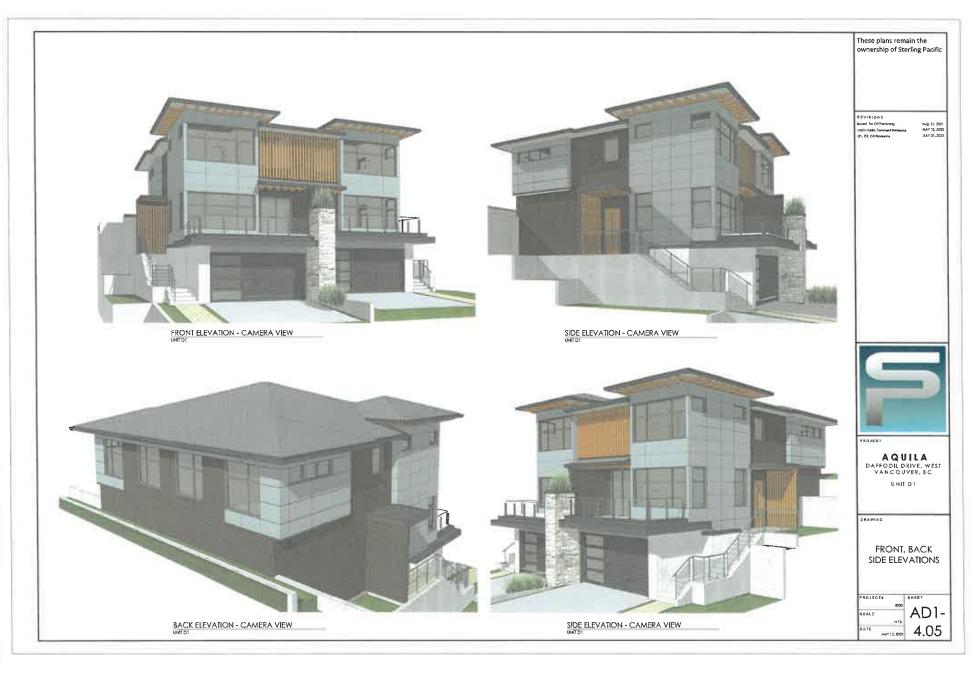

#### 2.0 The following requirements and conditions shall apply to the Lands:

- 2.1 Building, structures, on-site parking, driveways, and site development shall take place in accordance with the attached **Schedules A.**
- 2.2 Servicing and site layout for subdivision shall generally take place in accordance with **Schedules A and B**.
- 2.3 Buildings shall be sited and road access designed to accommodate fire fighting vehicles and equipment.
- 2.4 Sprinklers must be installed in all areas as required under the Fire Protection and Emergency Response Bylaw No. 4366, 2004.
- 2.5 On-site landscaping shall be installed at the cost of the Owner in accordance with the attached **Schedule B**.
- 2.6 Sustainability measures and commitments shall take place in accordance with the attached **Schedules A and B**.
- 2.7 All balconies decks and patios are to remain fully open and unenclosed and the weather wall must remain intact.
- 2.8 Where provided for on **Schedule A**, balconies, decks and patios may be provided with external glass weather protection devices, but in any case, the weather wall must remain intact.