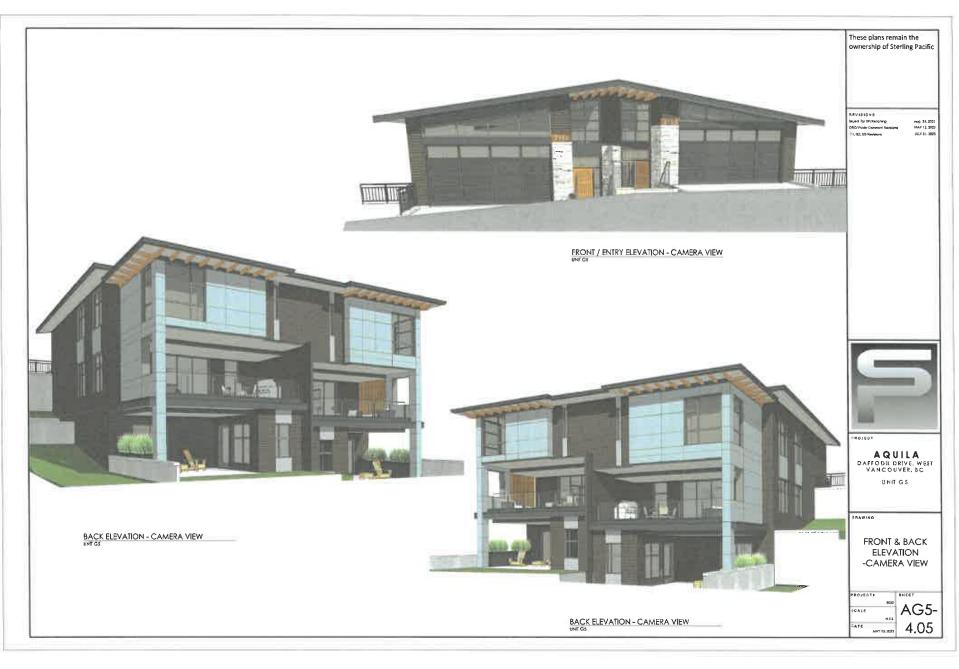

#### 2.0 The following requirements and conditions shall apply to the Lands:

- 2.1 Building, structures, on-site parking, driveways, and site development shall take place in accordance with the attached **Schedules A.**
- 2.2 Servicing and site layout for subdivision shall generally take place in accordance with **Schedules A and B**.
- 2.3 Buildings shall be sited and road access designed to accommodate fire fighting vehicles and equipment.
- 2.4 Sprinklers must be installed in all areas as required under the Fire Protection and Emergency Response Bylaw No. 4366, 2004.
- 2.5 On-site landscaping shall be installed at the cost of the Owner in accordance with the attached **Schedule B**.
- 2.6 Sustainability measures and commitments shall take place in accordance with the attached **Schedules A and B**.
- 2.7 All balconies decks and patios are to remain fully open and unenclosed and the weather wall must remain intact.
- 2.8 Where provided for on **Schedule A**, balconies, decks and patios may be provided with external glass weather protection devices, but in any case, the weather wall must remain intact.