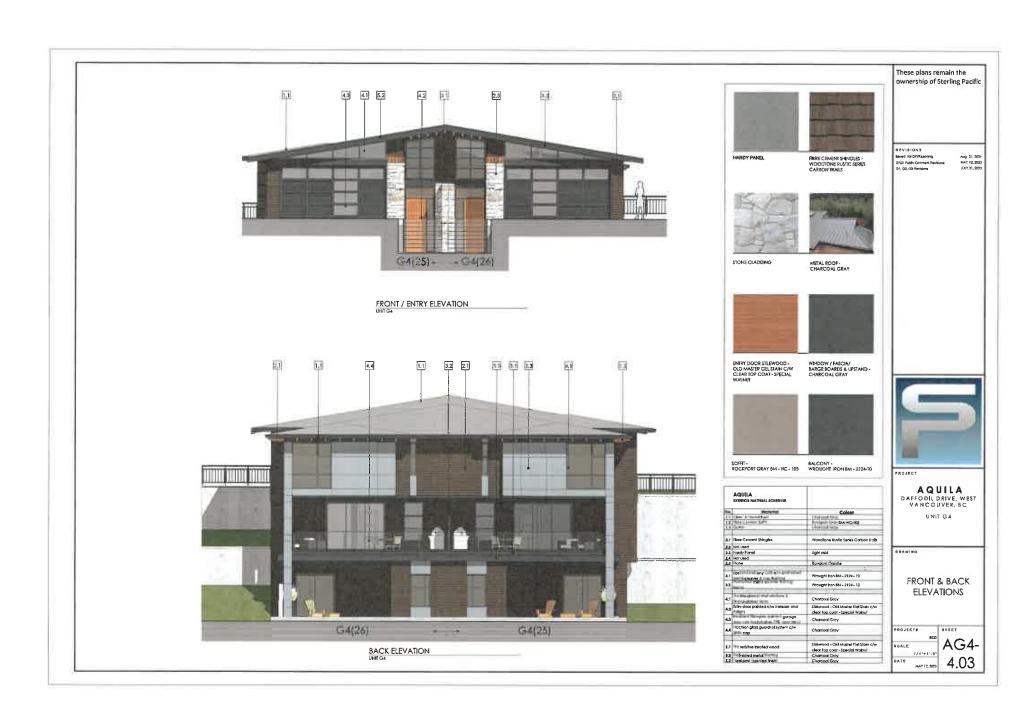

#### 2.0 The following requirements and conditions shall apply to the Lands:

- 2.1 Building, structures, on-site parking, driveways, and site development shall take place in accordance with the attached **Schedules A.**
- 2.2 Servicing and site layout for subdivision shall generally take place in accordance with **Schedules A and B**.
- 2.3 Buildings shall be sited and road access designed to accommodate fire fighting vehicles and equipment.
- 2.4 Sprinklers must be installed in all areas as required under the Fire Protection and Emergency Response Bylaw No. 4366, 2004.
- 2.5 On-site landscaping shall be installed at the cost of the Owner in accordance with the attached **Schedule B**.
- 2.6 Sustainability measures and commitments shall take place in accordance with the attached **Schedules A and B**.
- 2.7 All balconies decks and patios are to remain fully open and unenclosed and the weather wall must remain intact.
- 2.8 Where provided for on **Schedule A**, balconies, decks and patios may be provided with external glass weather protection devices, but in any case, the weather wall must remain intact.

#### **1.0** This Development Permit:

- (a) imposes requirements and conditions for the development of the Lands, which are designated by the Official Community Plan as the:
  - a. Ground-Oriented Infill Housing Development Permit Area to promote the siting and design of ground-oriented infill housing in West Vancouver that integrates with the neighbourhood context and meets a high quality of building and landscape design to create an attractive, residential streetscape subject to Guidelines BF-B16 specified in the Official Community Plan; and
  - b. Sites with Difficult Terrain Development Permit Area to guide development that avoids hazardous conditions, ensures greater environmental compatibility of development on sloping sites, protects the natural environment on difficult terrain, and minimizes site disturbance and blasting during construction subject to Guidelines NE-6 in the Official Community Plan; and
- (b) is issued subject to the Owner's compliance with all of the Bylaws of the District applicable to the Lands, except as varied or supplemented by this Permit.