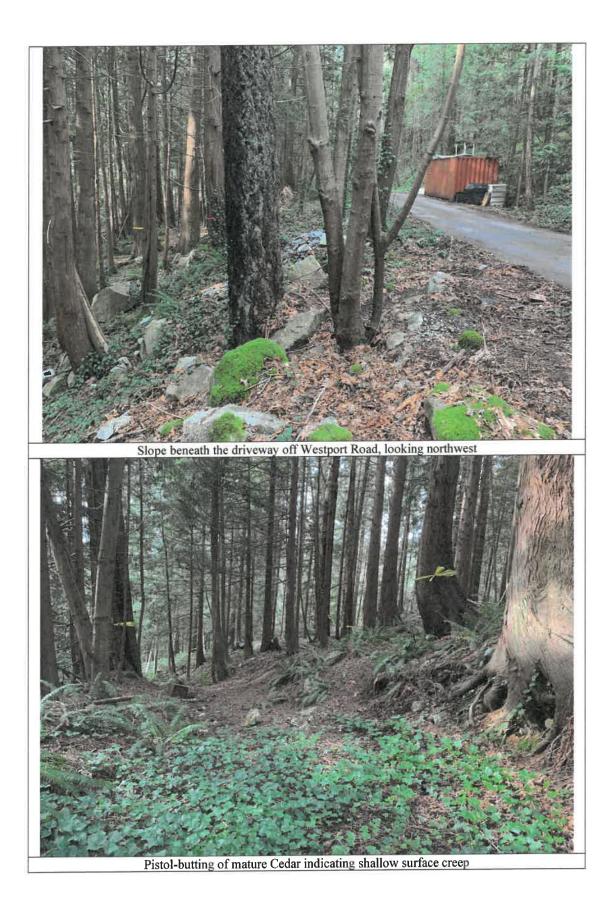

# 3.0 Prior to commencing site work or Building Permit issuance, whichever occurs first, the Owner must:

- 3.1 Provide and implement a plan for traffic management during construction to the satisfaction of the District's Manager of Development Engineering.
- 3.2 Install tree, vegetation and/or hedge protection measures as required to the satisfaction of the District's Environmental Protection Officer.
- 3.3 Submit a "Sediment and Erosion Plan" to the District's Environmental Protection Officer for approval, which the Owner shall comply with and be responsible for maintaining, repairing and implementing the sediment control measures.
- 3.4 Provide an assessment from a qualified geotechnical engineer on the rockfall hazard and slope stability of cut slopes, recommendations for permanent and temporary slope batters, potential blasting requirements, retaining walls, fill placement, compaction, and pavement recommendations. Assessment shall also consider hazards associated with rockfall from excavation or existing sources that may be increased as a result of construction activities or naturally including changes in groundwater, erosion, freeze-thaw, weathering, root growth or leverage of roots moving in high winds, and tree removal.