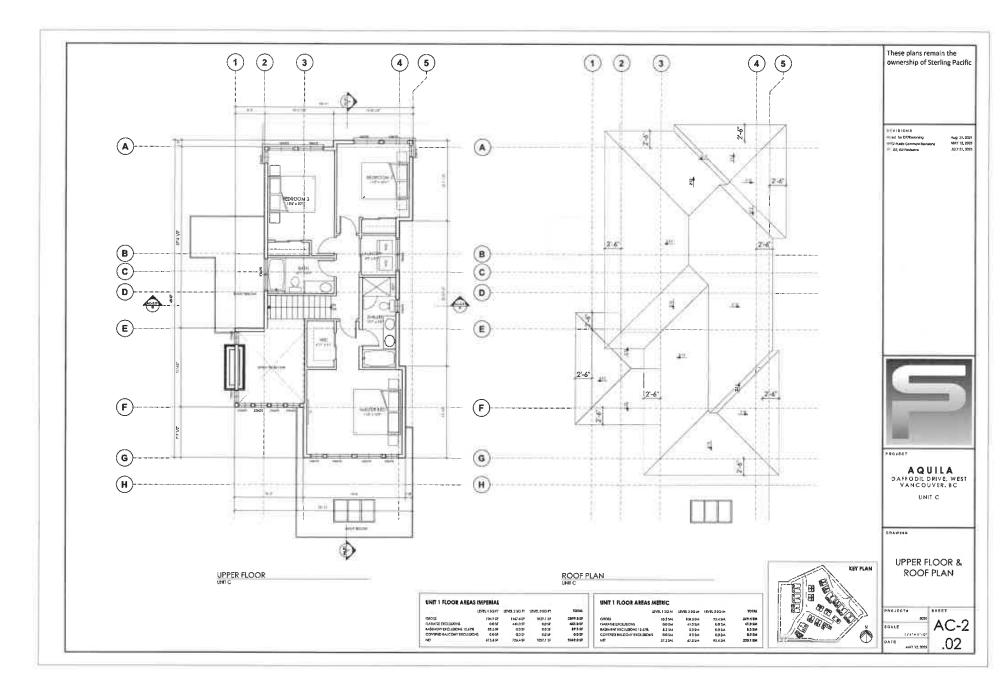

#### 2.0 The following requirements and conditions shall apply to the Lands:

- 2.1 Building, structures, on-site parking, driveways, and site development shall take place in accordance with the attached **Schedules A.**
- 2.2 Servicing and site layout for subdivision shall generally take place in accordance with **Schedules A and B**.
- 2.3 Buildings shall be sited and road access designed to accommodate fire fighting vehicles and equipment.
- 2.4 Sprinklers must be installed in all areas as required under the Fire Protection and Emergency Response Bylaw No. 4366, 2004.
- 2.5 On-site landscaping shall be installed at the cost of the Owner in accordance with the attached **Schedule B**.
- 2.6 Sustainability measures and commitments shall take place in accordance with the attached **Schedules A and B**.
- 2.7 All balconies decks and patios are to remain fully open and unenclosed and the weather wall must remain intact.
- 2.8 Where provided for on **Schedule A**, balconies, decks and patios may be provided with external glass weather protection devices, but in any case, the weather wall must remain intact.