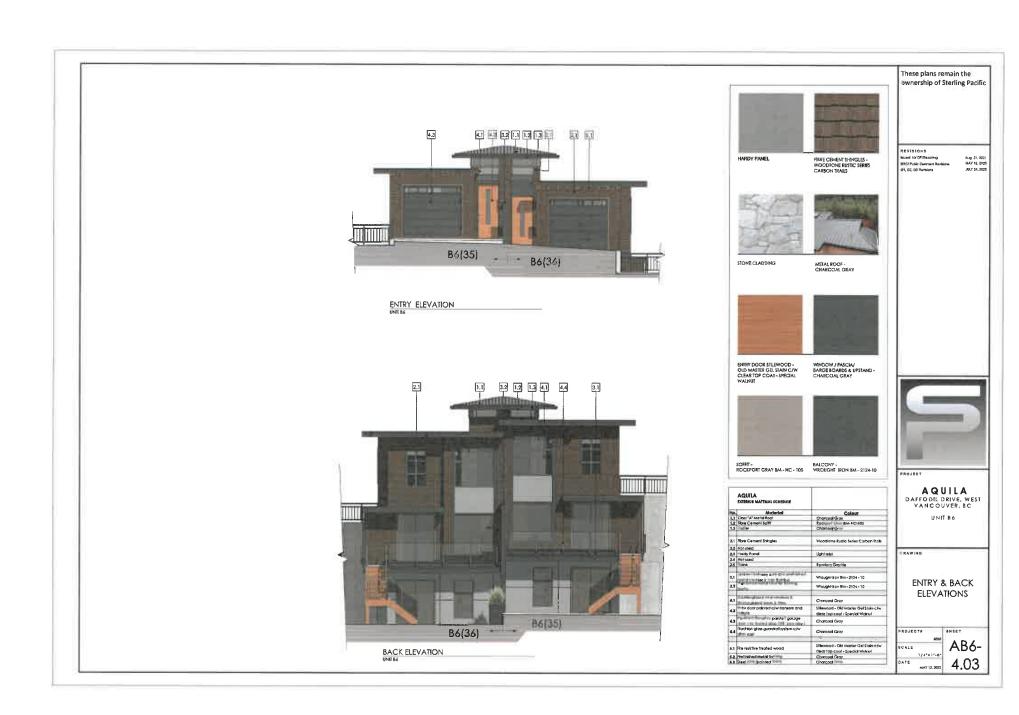

#### 2.0 The following requirements and conditions shall apply to the Lands:

- 2.1 Building, structures, on-site parking, driveways, and site development shall take place in accordance with the attached **Schedules A.**
- 2.2 Servicing and site layout for subdivision shall generally take place in accordance with **Schedules A and B**.
- 2.3 Buildings shall be sited and road access designed to accommodate fire fighting vehicles and equipment.
- 2.4 Sprinklers must be installed in all areas as required under the Fire Protection and Emergency Response Bylaw No. 4366, 2004.
- 2.5 On-site landscaping shall be installed at the cost of the Owner in accordance with the attached **Schedule B**.
- 2.6 Sustainability measures and commitments shall take place in accordance with the attached **Schedules A and B**.
- 2.7 All balconies decks and patios are to remain fully open and unenclosed and the weather wall must remain intact.
- 2.8 Where provided for on **Schedule A**, balconies, decks and patios may be provided with external glass weather protection devices, but in any case, the weather wall must remain intact.