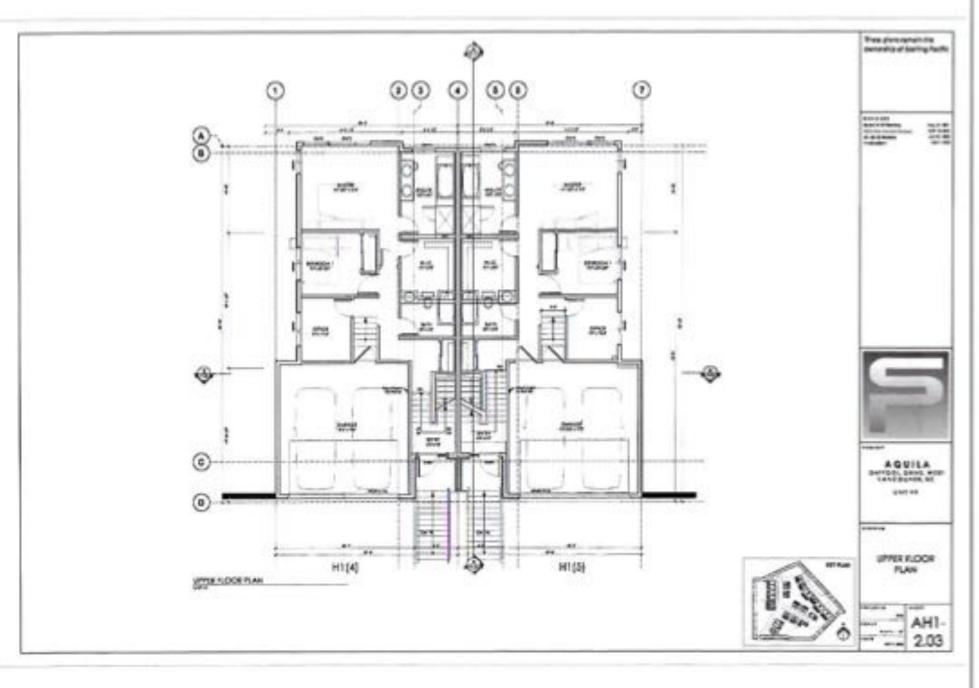

#### 2.0 The following requirements and conditions shall apply to the Lands:

- 2.1 Building, structures, on-site parking, driveways, and site development shall take place in accordance with the attached **Schedules A.**
- 2.2 Servicing and site layout for subdivision shall generally take place in accordance with **Schedules A and B**.
- 2.3 Buildings shall be sited and road access designed to accommodate fire fighting vehicles and equipment.
- 2.4 Sprinklers must be installed in all areas as required under the Fire Protection and Emergency Response Bylaw No. 4366, 2004.
- 2.5 On-site landscaping shall be installed at the cost of the Owner in accordance with the attached **Schedule B**.
- 2.6 Sustainability measures and commitments shall take place in accordance with the attached **Schedules A and B**.
- 2.7 All balconies decks and patios are to remain fully open and unenclosed and the weather wall must remain intact.
- 2.8 Where provided for on **Schedule A**, balconies, decks and patios may be provided with external glass weather protection devices, but in any case, the weather wall must remain intact.