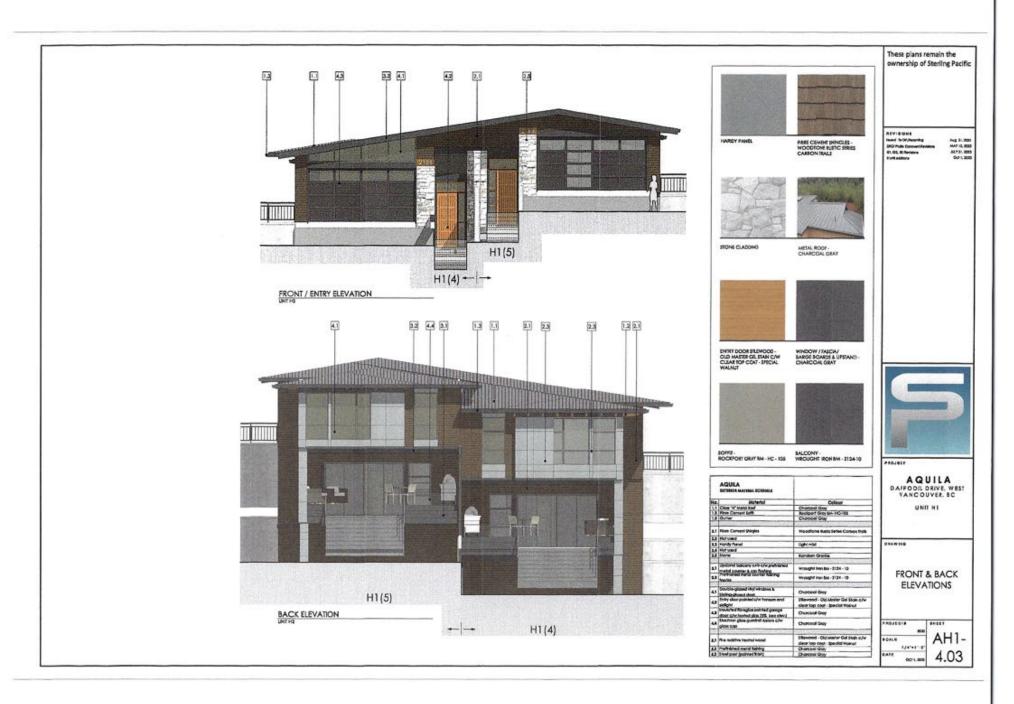

#### 2.0 The following requirements and conditions shall apply to the Lands:

- 2.1 Building, structures, on-site parking, driveways, and site development shall take place in accordance with the attached **Schedules A.**
- 2.2 Servicing and site layout for subdivision shall generally take place in accordance with **Schedules A and B**.
- 2.3 Buildings shall be sited and road access designed to accommodate fire fighting vehicles and equipment.
- 2.4 Sprinklers must be installed in all areas as required under the Fire Protection and Emergency Response Bylaw No. 4366, 2004.
- 2.5 On-site landscaping shall be installed at the cost of the Owner in accordance with the attached **Schedule B**.
- 2.6 Sustainability measures and commitments shall take place in accordance with the attached **Schedules A and B**.
- 2.7 All balconies decks and patios are to remain fully open and unenclosed and the weather wall must remain intact.
- 2.8 Where provided for on **Schedule A**, balconies, decks and patios may be provided with external glass weather protection devices, but in any case, the weather wall must remain intact.