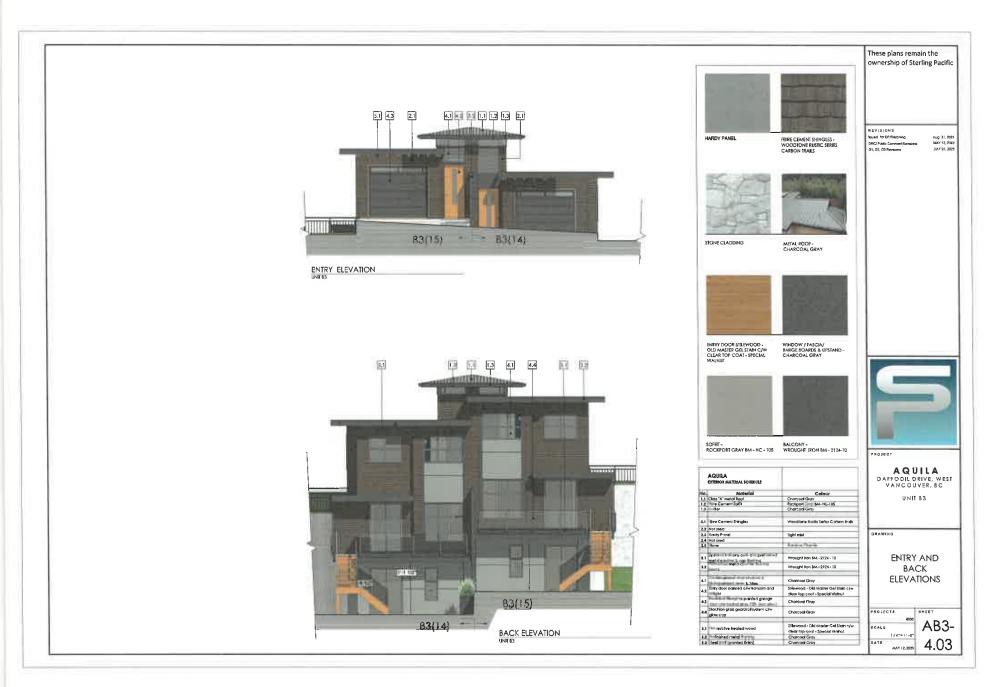

#### 2.0 The following requirements and conditions shall apply to the Lands:

- 2.1 Building, structures, on-site parking, driveways, and site development shall take place in accordance with the attached **Schedules A.**
- 2.2 Servicing and site layout for subdivision shall generally take place in accordance with **Schedules A and B**.
- 2.3 Buildings shall be sited and road access designed to accommodate fire fighting vehicles and equipment.
- 2.4 Sprinklers must be installed in all areas as required under the Fire Protection and Emergency Response Bylaw No. 4366, 2004.
- 2.5 On-site landscaping shall be installed at the cost of the Owner in accordance with the attached **Schedule B**.
- 2.6 Sustainability measures and commitments shall take place in accordance with the attached **Schedules A and B**.
- 2.7 All balconies decks and patios are to remain fully open and unenclosed and the weather wall must remain intact.
- 2.8 Where provided for on **Schedule A**, balconies, decks and patios may be provided with external glass weather protection devices, but in any case, the weather wall must remain intact.