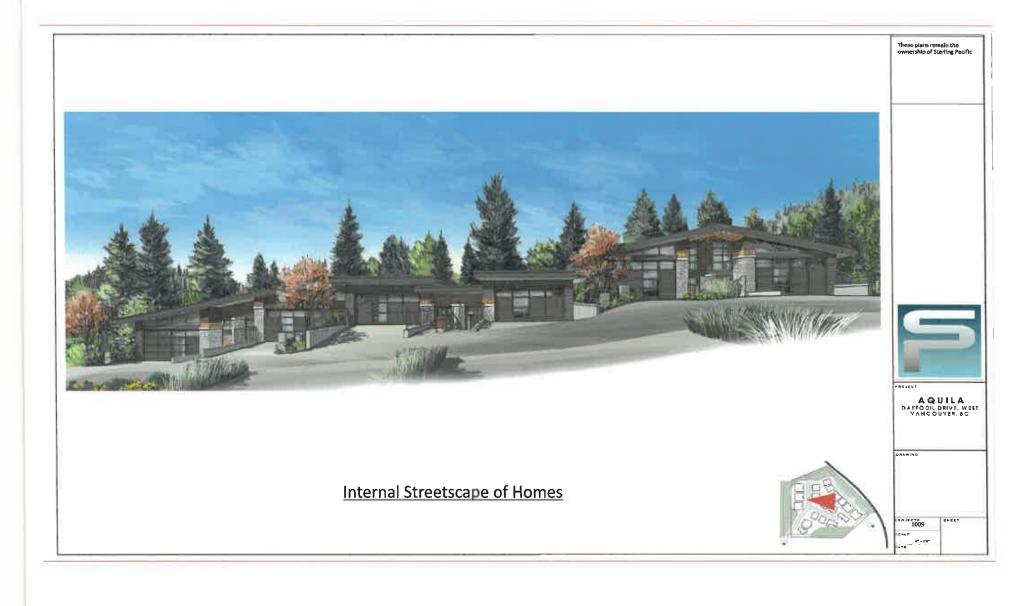

#### **1.0** This Development Permit:

- (a) imposes requirements and conditions for the development of the Lands, which are designated by the Official Community Plan as the:
  - a. Ground-Oriented Infill Housing Development Permit Area to promote the siting and design of ground-oriented infill housing in West Vancouver that integrates with the neighbourhood context and meets a high quality of building and landscape design to create an attractive, residential streetscape subject to Guidelines BF-B16 specified in the Official Community Plan; and
  - b. Sites with Difficult Terrain Development Permit Area to guide development that avoids hazardous conditions, ensures greater environmental compatibility of development on sloping sites, protects the natural environment on difficult terrain, and minimizes site disturbance and blasting during construction subject to Guidelines NE-6 in the Official Community Plan; and
- (b) is issued subject to the Owner's compliance with all of the Bylaws of the District applicable to the Lands, except as varied or supplemented by this Permit.