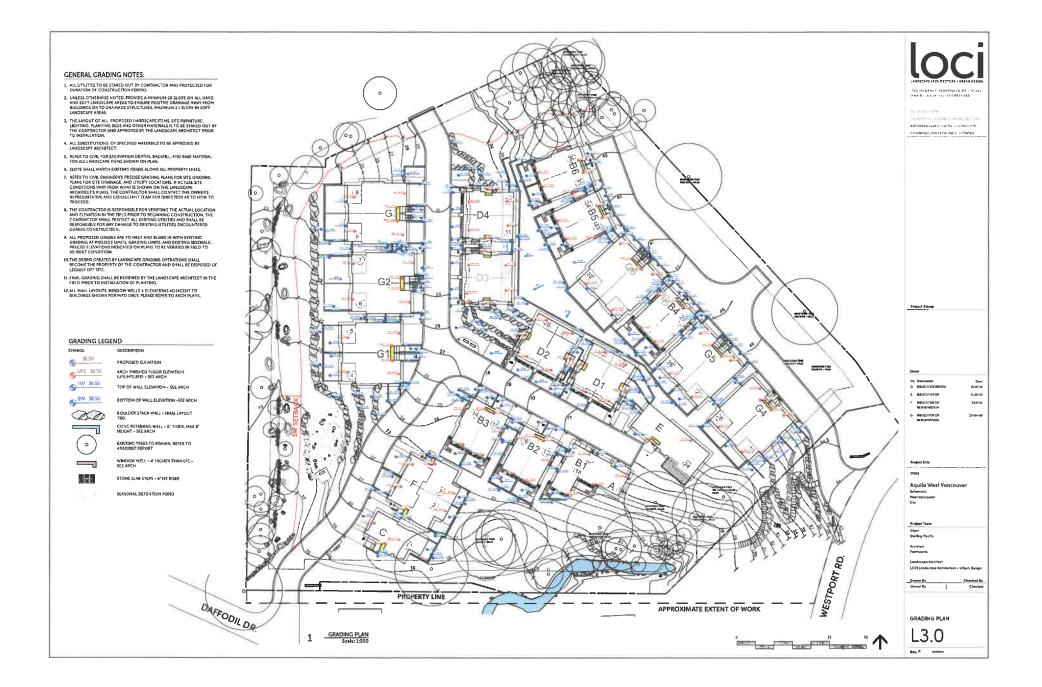

#### 2.0 The following requirements and conditions shall apply to the Lands:

- 2.1 Building, structures, on-site parking, driveways, and site development shall take place in accordance with the attached **Schedules A.**
- 2.2 Servicing and site layout for subdivision shall generally take place in accordance with **Schedules A and B**.
- 2.3 Buildings shall be sited and road access designed to accommodate fire fighting vehicles and equipment.
- 2.4 Sprinklers must be installed in all areas as required under the Fire Protection and Emergency Response Bylaw No. 4366, 2004.
- 2.5 On-site landscaping shall be installed at the cost of the Owner in accordance with the attached **Schedule B**.
- 2.6 Sustainability measures and commitments shall take place in accordance with the attached **Schedules A and B**.
- 2.7 All balconies decks and patios are to remain fully open and unenclosed and the weather wall must remain intact.
- 2.8 Where provided for on **Schedule A**, balconies, decks and patios may be provided with external glass weather protection devices, but in any case, the weather wall must remain intact.