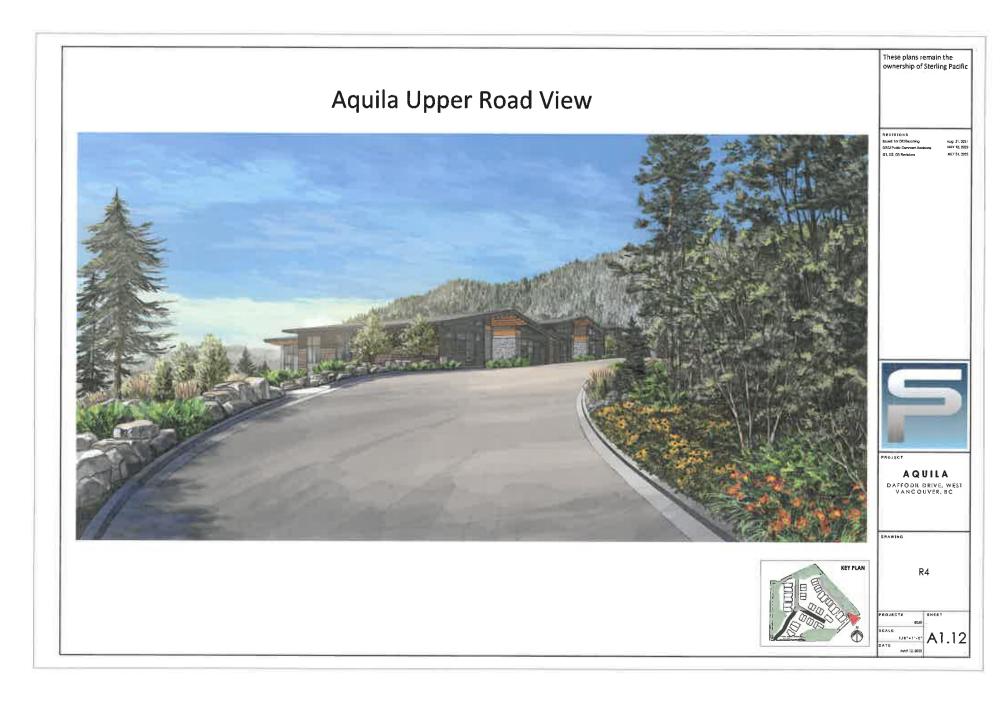

|











































# DESIGN RATIONALE

### Location, Transportation, and Community Context

Aquila is a unique site in that it encompasses over 194,000 square feet and is one of the largest sites in West

Vancouver below the Highway that has yet to be developed. The site is in the Eagle Horbour neighbourhood which is

comprised of an eclectic mix of varying styles of single-family homes. The site is located near Caulfield Shopping

Center along with Gleneagles and Eagle Harbour Bementary and Rockridge High School. In addition, the Gleneagles

community center and golf course, numerous marinas and a plethora of outdoor amenilies including beaches and

hiking trails are in clase proximity. Finally, the site is along the Marine Drive transit/cycling corridor, making it easil