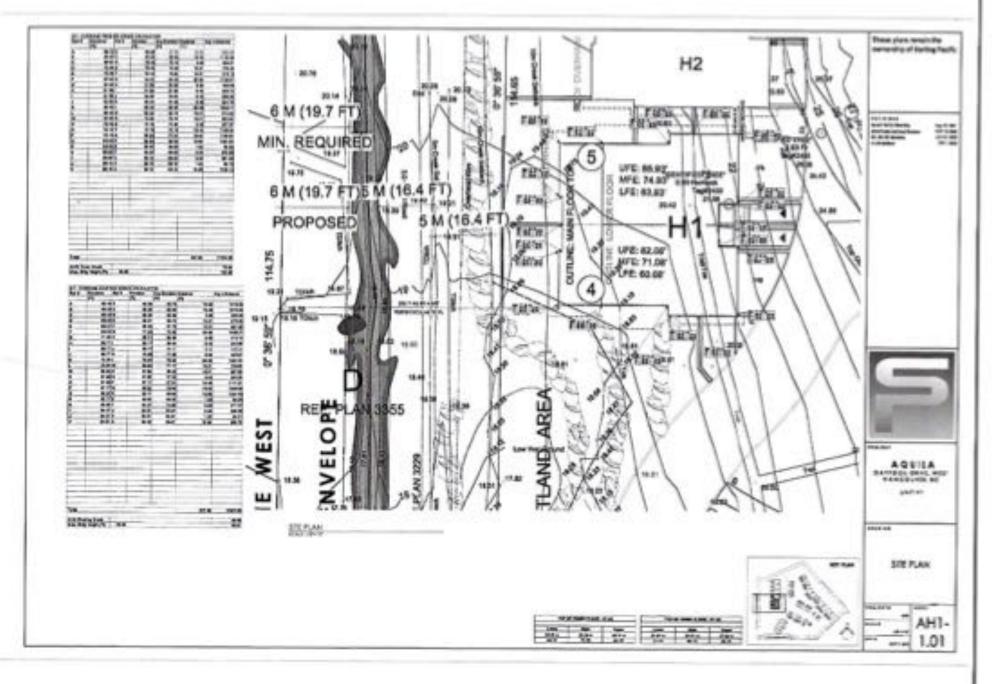

#### 684.04 Setbacks

Minimum:

- (1) Minimum for all buildings:
  - (i) North / West: 4.5 m
  - (ii) North / East: 4.5 m
  - (iii) South / East: 6 m
  - (iv) South: 6 m
  - (v) West: 6 m

4

| 684.05                    | Building Height                                               |  |  |  |  |  |  |
|---------------------------|---------------------------------------------------------------|--|--|--|--|--|--|
| (1) M                     | aximum: 9.1 metres                                            |  |  |  |  |  |  |
|                           |                                                               |  |  |  |  |  |  |
| 684.06                    | Number of Storeys                                             |  |  |  |  |  |  |
| (1) Maximum: 2 + basement |                                                               |  |  |  |  |  |  |
|                           |                                                               |  |  |  |  |  |  |
| 684.07                    | Site Coverage                                                 |  |  |  |  |  |  |
| (1)                       | Maximum: 21%                                                  |  |  |  |  |  |  |
|                           |                                                               |  |  |  |  |  |  |
| 684.08                    | Off-Street Parking                                            |  |  |  |  |  |  |
| (1)                       | Parking shall be in accordance with Section 144 of this bylaw |  |  |  |  |  |  |
|                           |                                                               |  |  |  |  |  |  |