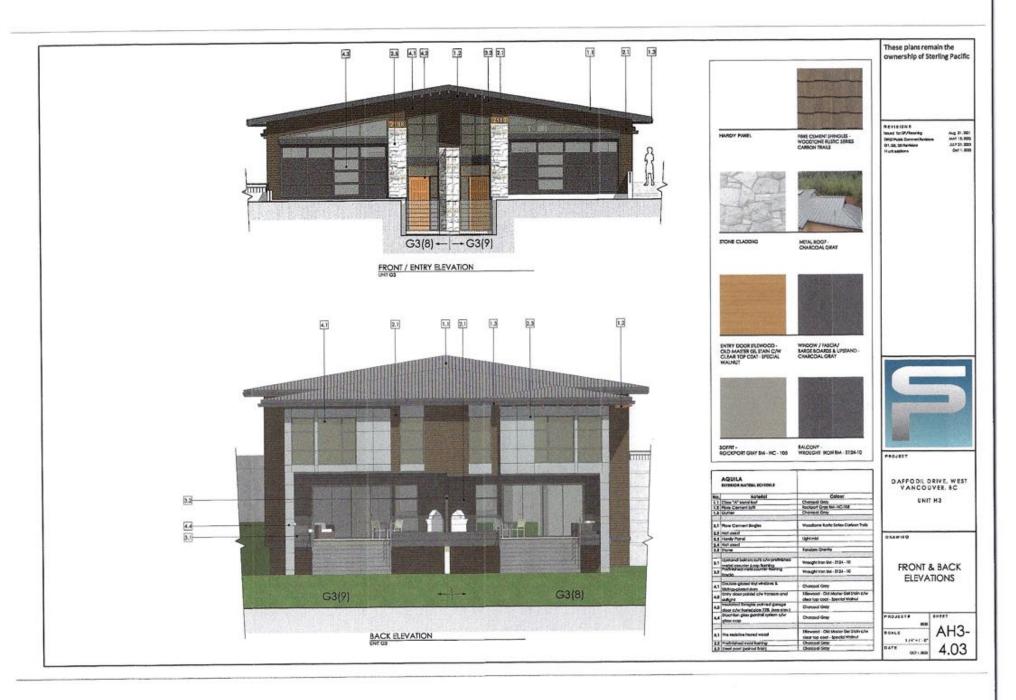

#### 2.0 The following requirements and conditions shall apply to the Lands:

- 2.1 Building, structures, on-site parking, driveways, and site development shall take place in accordance with the attached **Schedules A.**
- 2.2 Servicing and site layout for subdivision shall generally take place in accordance with **Schedules A and B**.
- 2.3 Buildings shall be sited and road access designed to accommodate fire fighting vehicles and equipment.
- 2.4 Sprinklers must be installed in all areas as required under the Fire Protection and Emergency Response Bylaw No. 4366, 2004.
- 2.5 On-site landscaping shall be installed at the cost of the Owner in accordance with the attached **Schedule B**.
- 2.6 Sustainability measures and commitments shall take place in accordance with the attached **Schedules A and B**.
- 2.7 All balconies decks and patios are to remain fully open and unenclosed and the weather wall must remain intact.
- 2.8 Where provided for on **Schedule A**, balconies, decks and patios may be provided with external glass weather protection devices, but in any case, the weather wall must remain intact.