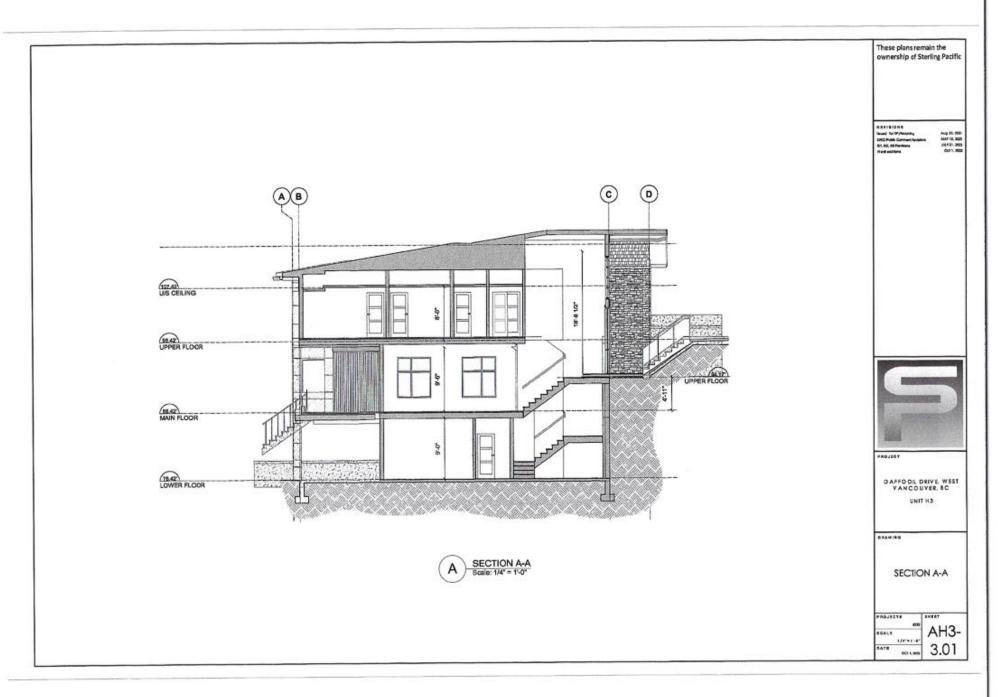

#### 2.0 The following requirements and conditions shall apply to the Lands:

- 2.1 Building, structures, on-site parking, driveways, and site development shall take place in accordance with the attached **Schedules A.**
- 2.2 Servicing and site layout for subdivision shall generally take place in accordance with **Schedules A and B**.
- 2.3 Buildings shall be sited and road access designed to accommodate fire fighting vehicles and equipment.
- 2.4 Sprinklers must be installed in all areas as required under the Fire Protection and Emergency Response Bylaw No. 4366, 2004.
- 2.5 On-site landscaping shall be installed at the cost of the Owner in accordance with the attached **Schedule B**.
- 2.6 Sustainability measures and commitments shall take place in accordance with the attached **Schedules A and B**.
- 2.7 All balconies decks and patios are to remain fully open and unenclosed and the weather wall must remain intact.
- 2.8 Where provided for on **Schedule A**, balconies, decks and patios may be provided with external glass weather protection devices, but in any case, the weather wall must remain intact.