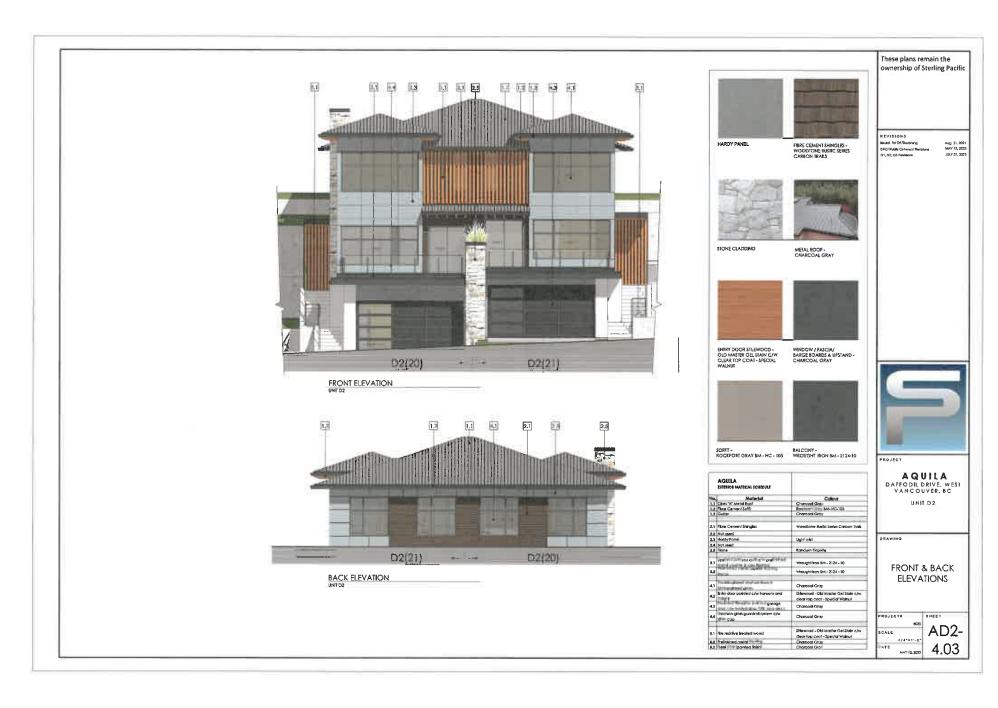

#### **1.0** This Development Permit:

- (a) imposes requirements and conditions for the development of the Lands, which are designated by the Official Community Plan as the:
  - a. Ground-Oriented Infill Housing Development Permit Area to promote the siting and design of ground-oriented infill housing in West Vancouver that integrates with the neighbourhood context and meets a high quality of building and landscape design to create an attractive, residential streetscape subject to Guidelines BF-B16 specified in the Official Community Plan; and
  - b. Sites with Difficult Terrain Development Permit Area to guide development that avoids hazardous conditions, ensures greater environmental compatibility of development on sloping sites, protects the natural environment on difficult terrain, and minimizes site disturbance and blasting during construction subject to Guidelines NE-6 in the Official Community Plan; and
- (b) is issued subject to the Owner's compliance with all of the Bylaws of the District applicable to the Lands, except as varied or supplemented by this Permit.

#### 2.0 The following requirements and conditions shall apply to the Lands:

- 2.1 Building, structures, on-site parking, driveways, and site development shall take place in accordance with the attached **Schedules A.**
- 2.2 Servicing and site layout for subdivision shall generally take place in accordance with **Schedules A and B**.
- 2.3 Buildings shall be sited and road access designed to accommodate fire fighting vehicles and equipment.
- 2.4 Sprinklers must be installed in all areas as required under the Fire Protection and Emergency Response Bylaw No. 4366, 2004.
- 2.5 On-site landscaping shall be installed at the cost of the Owner in accordance with the attached **Schedule B**.
- 2.6 Sustainability measures and commitments shall take place in accordance with the attached **Schedules A and B**.
- 2.7 All balconies decks and patios are to remain fully open and unenclosed and the weather wall must remain intact.
- 2.8 Where provided for on **Schedule A**, balconies, decks and patios may be provided with external glass weather protection devices, but in any case, the weather wall must remain intact.