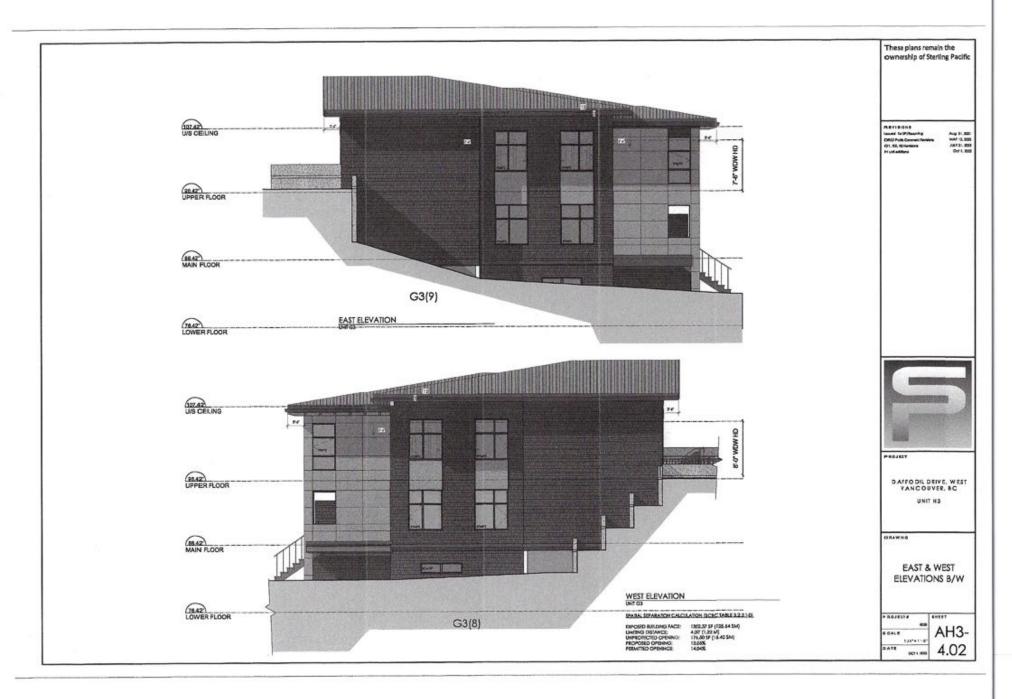

#### 2.0 The following requirements and conditions shall apply to the Lands:

- 2.1 Building, structures, on-site parking, driveways, and site development shall take place in accordance with the attached **Schedules A.**
- 2.2 Servicing and site layout for subdivision shall generally take place in accordance with **Schedules A and B**.
- 2.3 Buildings shall be sited and road access designed to accommodate fire fighting vehicles and equipment.
- 2.4 Sprinklers must be installed in all areas as required under the Fire Protection and Emergency Response Bylaw No. 4366, 2004.
- 2.5 On-site landscaping shall be installed at the cost of the Owner in accordance with the attached **Schedule B**.
- 2.6 Sustainability measures and commitments shall take place in accordance with the attached **Schedules A and B**.
- 2.7 All balconies decks and patios are to remain fully open and unenclosed and the weather wall must remain intact.
- 2.8 Where provided for on **Schedule A**, balconies, decks and patios may be provided with external glass weather protection devices, but in any case, the weather wall must remain intact.