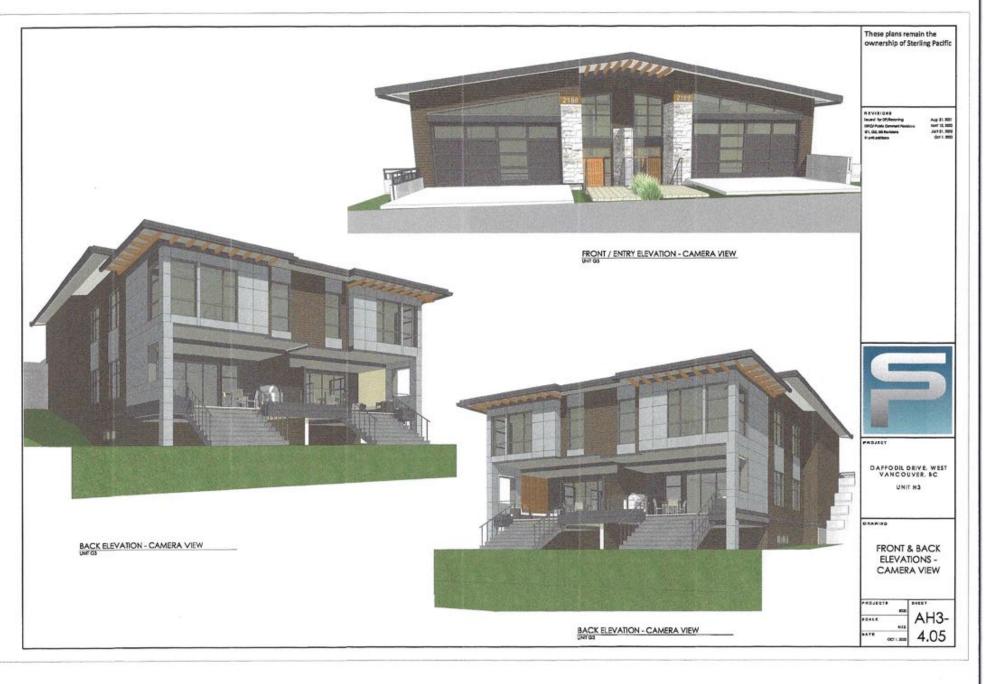

#### 2.0 The following requirements and conditions shall apply to the Lands:

- 2.1 Building, structures, on-site parking, driveways, and site development shall take place in accordance with the attached **Schedules A.**
- 2.2 Servicing and site layout for subdivision shall generally take place in accordance with **Schedules A and B**.
- 2.3 Buildings shall be sited and road access designed to accommodate fire fighting vehicles and equipment.
- 2.4 Sprinklers must be installed in all areas as required under the Fire Protection and Emergency Response Bylaw No. 4366, 2004.
- 2.5 On-site landscaping shall be installed at the cost of the Owner in accordance with the attached **Schedule B**.
- 2.6 Sustainability measures and commitments shall take place in accordance with the attached **Schedules A and B**.
- 2.7 All balconies decks and patios are to remain fully open and unenclosed and the weather wall must remain intact.
- 2.8 Where provided for on **Schedule A**, balconies, decks and patios may be provided with external glass weather protection devices, but in any case, the weather wall must remain intact.