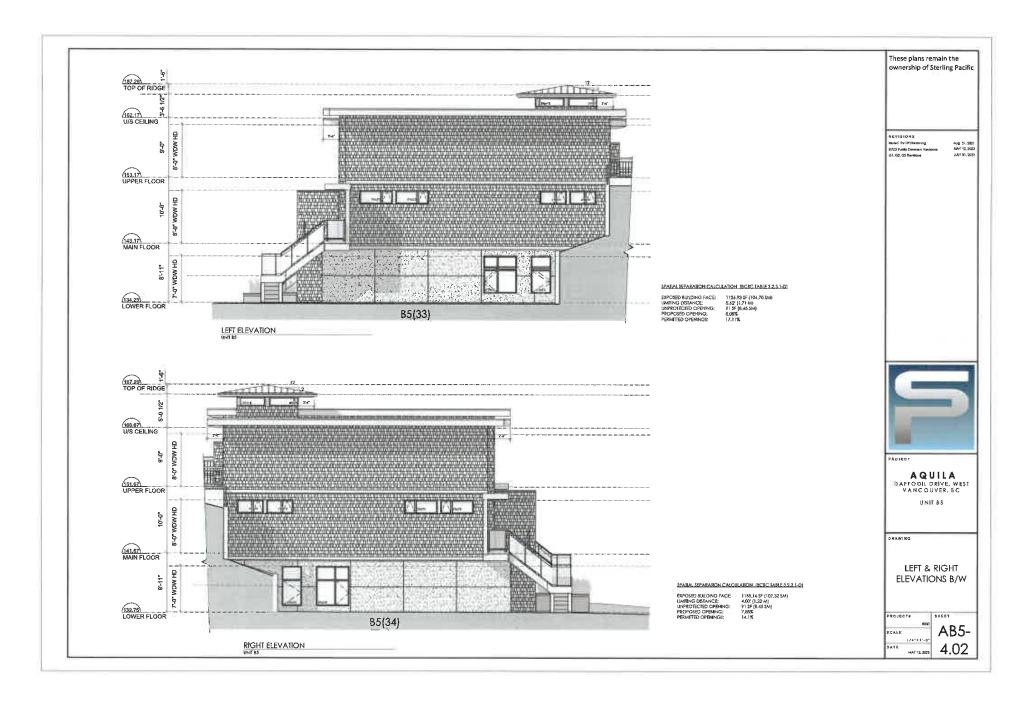

#### 2.0 The following requirements and conditions shall apply to the Lands:

- 2.1 Building, structures, on-site parking, driveways, and site development shall take place in accordance with the attached **Schedules A.**
- 2.2 Servicing and site layout for subdivision shall generally take place in accordance with **Schedules A and B**.
- 2.3 Buildings shall be sited and road access designed to accommodate fire fighting vehicles and equipment.
- 2.4 Sprinklers must be installed in all areas as required under the Fire Protection and Emergency Response Bylaw No. 4366, 2004.
- 2.5 On-site landscaping shall be installed at the cost of the Owner in accordance with the attached **Schedule B**.
- 2.6 Sustainability measures and commitments shall take place in accordance with the attached **Schedules A and B**.
- 2.7 All balconies decks and patios are to remain fully open and unenclosed and the weather wall must remain intact.
- 2.8 Where provided for on **Schedule A**, balconies, decks and patios may be provided with external glass weather protection devices, but in any case, the weather wall must remain intact.