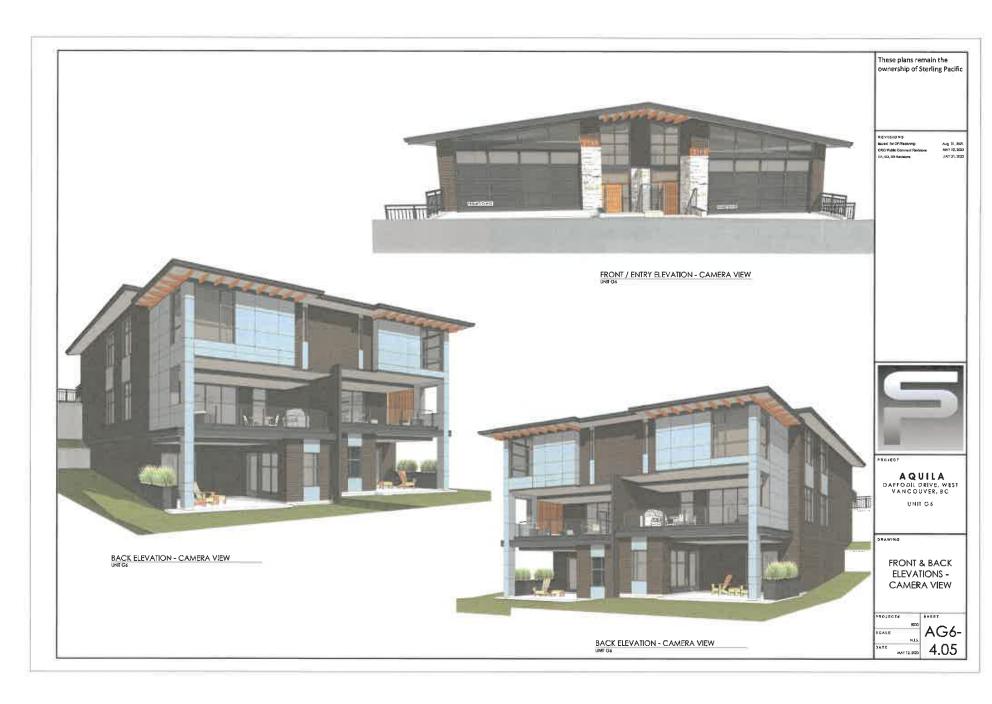

#### 2.0 The following requirements and conditions shall apply to the Lands:

- 2.1 Building, structures, on-site parking, driveways, and site development shall take place in accordance with the attached **Schedules A.**
- 2.2 Servicing and site layout for subdivision shall generally take place in accordance with **Schedules A and B**.
- 2.3 Buildings shall be sited and road access designed to accommodate fire fighting vehicles and equipment.
- 2.4 Sprinklers must be installed in all areas as required under the Fire Protection and Emergency Response Bylaw No. 4366, 2004.
- 2.5 On-site landscaping shall be installed at the cost of the Owner in accordance with the attached **Schedule B**.
- 2.6 Sustainability measures and commitments shall take place in accordance with the attached **Schedules A and B**.
- 2.7 All balconies decks and patios are to remain fully open and unenclosed and the weather wall must remain intact.
- 2.8 Where provided for on **Schedule A**, balconies, decks and patios may be provided with external glass weather protection devices, but in any case, the weather wall must remain intact.