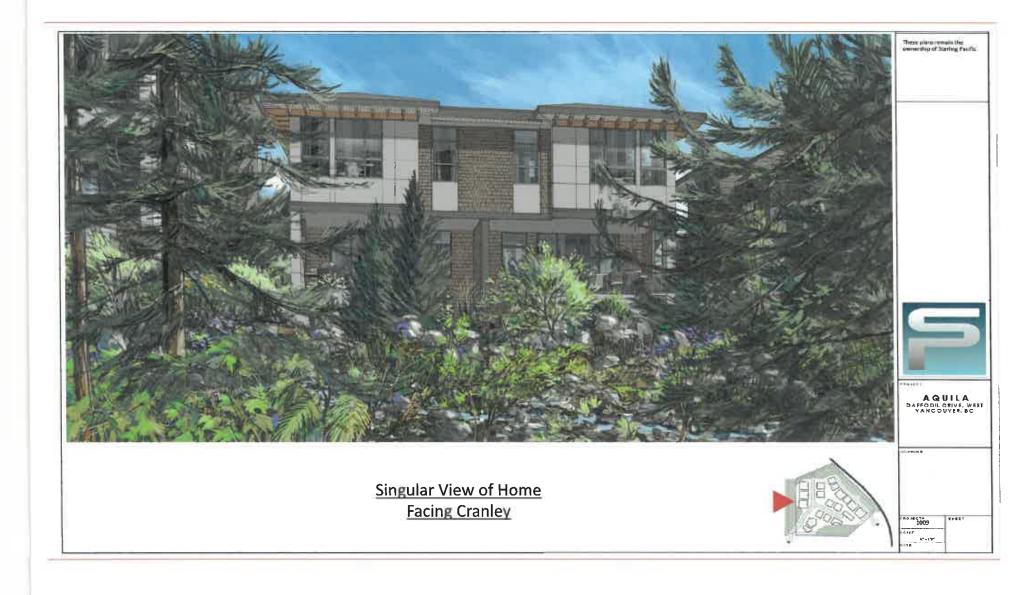

#### **1.0** This Development Permit:

- (a) imposes requirements and conditions for the development of the Lands, which are designated by the Official Community Plan as the:
  - a. Ground-Oriented Infill Housing Development Permit Area to promote the siting and design of ground-oriented infill housing in West Vancouver that integrates with the neighbourhood context and meets a high quality of building and landscape design to create an attractive, residential streetscape subject to Guidelines BF-B16 specified in the Official Community Plan; and
  - b. Sites with Difficult Terrain Development Permit Area to guide development that avoids hazardous conditions, ensures greater environmental compatibility of development on sloping sites, protects the natural environment on difficult terrain, and minimizes site disturbance and blasting during construction subject to Guidelines NE-6 in the Official Community Plan; and
- (b) is issued subject to the Owner's compliance with all of the Bylaws of the District applicable to the Lands, except as varied or supplemented by this Permit.