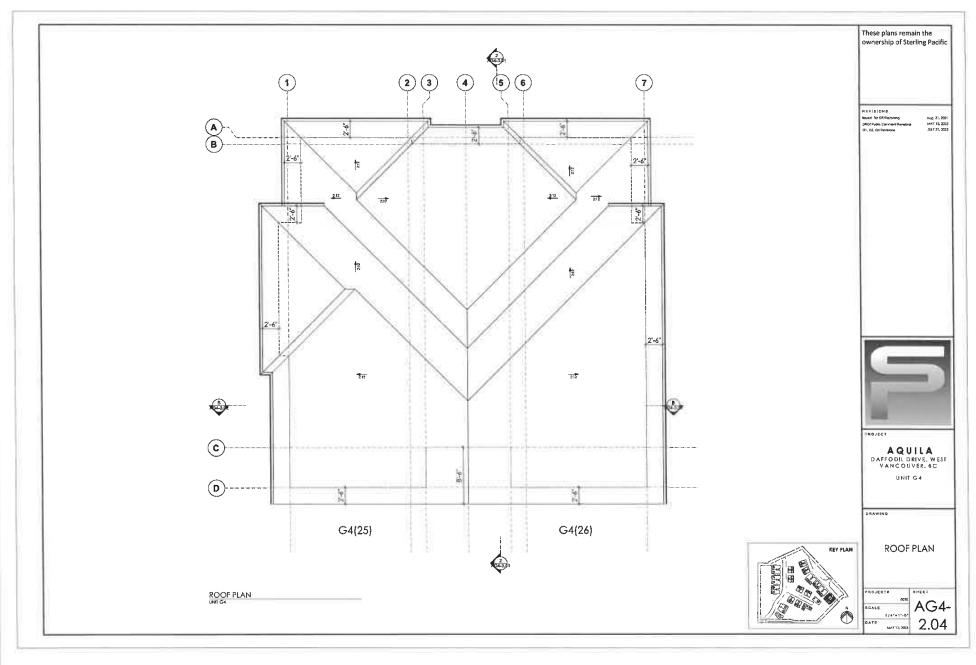

#### 2.0 The following requirements and conditions shall apply to the Lands:

- 2.1 Building, structures, on-site parking, driveways, and site development shall take place in accordance with the attached **Schedules A.**
- 2.2 Servicing and site layout for subdivision shall generally take place in accordance with **Schedules A and B**.
- 2.3 Buildings shall be sited and road access designed to accommodate fire fighting vehicles and equipment.
- 2.4 Sprinklers must be installed in all areas as required under the Fire Protection and Emergency Response Bylaw No. 4366, 2004.
- 2.5 On-site landscaping shall be installed at the cost of the Owner in accordance with the attached **Schedule B**.
- 2.6 Sustainability measures and commitments shall take place in accordance with the attached **Schedules A and B**.
- 2.7 All balconies decks and patios are to remain fully open and unenclosed and the weather wall must remain intact.
- 2.8 Where provided for on **Schedule A**, balconies, decks and patios may be provided with external glass weather protection devices, but in any case, the weather wall must remain intact.