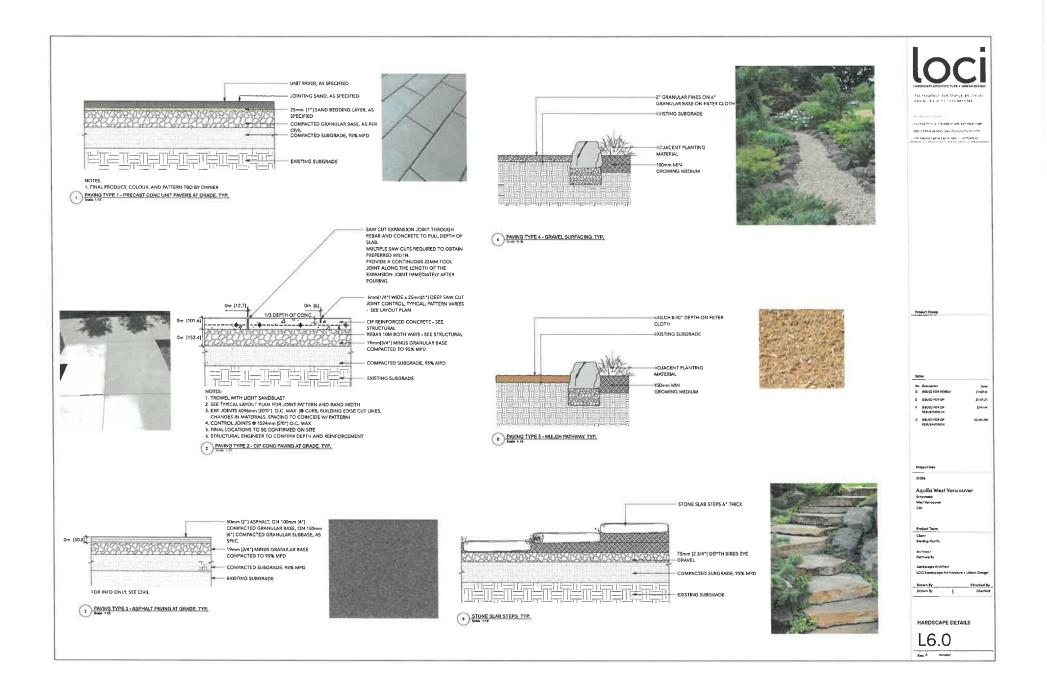

#### III. LANDSCAPE DESIGN

- a. Each unit should be provided with private outdoor space.
- b. Common private gathering areas should be connected to the neighbourhood and encourage socializing through the installation of landscape features such as gardening boxes, garden furniture or other common outdoor amenities or activities.
- c. Exposed concrete walls or parkades should be faced with natural stone to blend them into the landscape.
- d. The area between a public street and private space should be designed as a transitional area that is visually interesting to pedestrians while clearly privately owned rather than walled or fenced off from public view.

- e. Plant materials should create a lush natural garden environment with some ornamental character, however, should promote sustainability overall through the use of native and drought tolerant plants and the integration of storm water management strategies such as a rain garden.
- f. The landscape design should enhance the neighbourhood, compliment the development and reduce the apparent mass of buildings.
- g. Healthy trees and landscaping should be retained and protected where appropriate. Opportunities for transplanting existing landscaping materials and integrating them into the new design is encouraged.
- Special attention should be taken along property lines where possible to address screening and maximize tree retention between adjacent properties. Additional screening and landscaping should be supplemented where required to provide additional privacy to adjacent residents.
- i. Glare and light spill of exterior or ground level lighting to surrounding properties should be minimized.