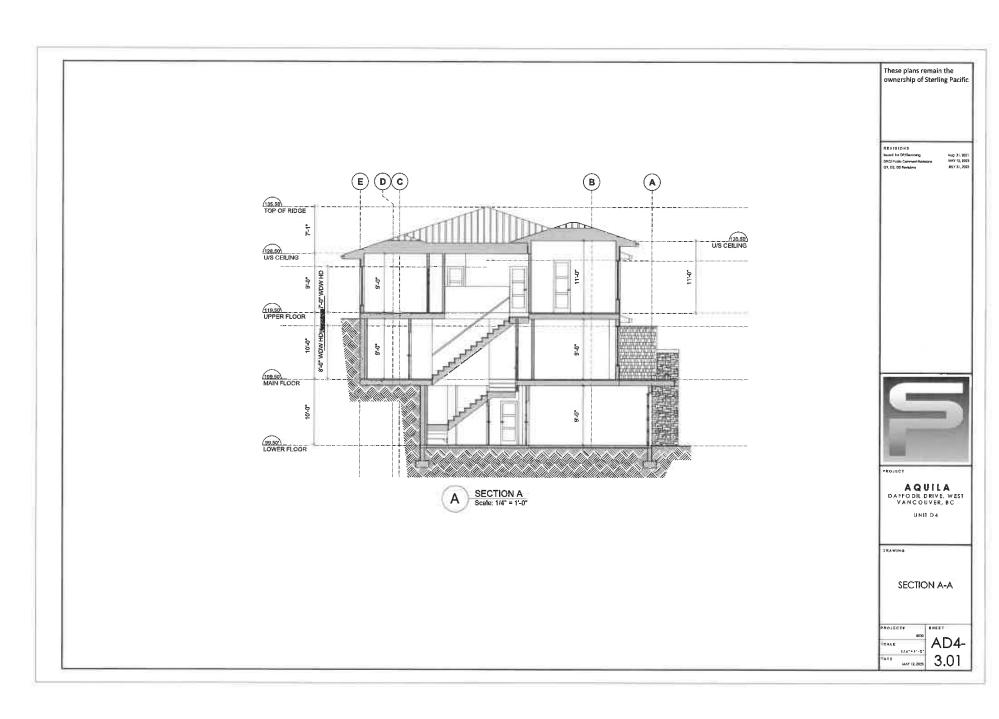

#### 2.0 The following requirements and conditions shall apply to the Lands:

- 2.1 Building, structures, on-site parking, driveways, and site development shall take place in accordance with the attached **Schedules A.**
- 2.2 Servicing and site layout for subdivision shall generally take place in accordance with **Schedules A and B**.
- 2.3 Buildings shall be sited and road access designed to accommodate fire fighting vehicles and equipment.
- 2.4 Sprinklers must be installed in all areas as required under the Fire Protection and Emergency Response Bylaw No. 4366, 2004.
- 2.5 On-site landscaping shall be installed at the cost of the Owner in accordance with the attached **Schedule B**.
- 2.6 Sustainability measures and commitments shall take place in accordance with the attached **Schedules A and B**.
- 2.7 All balconies decks and patios are to remain fully open and unenclosed and the weather wall must remain intact.
- 2.8 Where provided for on **Schedule A**, balconies, decks and patios may be provided with external glass weather protection devices, but in any case, the weather wall must remain intact.