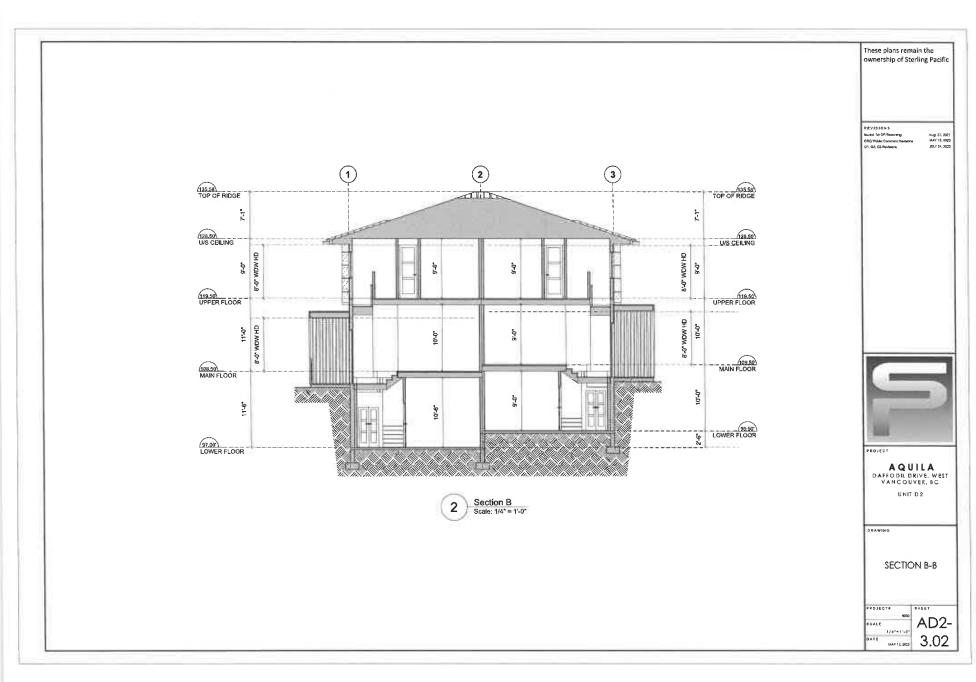

#### 2.0 The following requirements and conditions shall apply to the Lands:

- 2.1 Building, structures, on-site parking, driveways, and site development shall take place in accordance with the attached **Schedules A.**
- 2.2 Servicing and site layout for subdivision shall generally take place in accordance with **Schedules A and B**.
- 2.3 Buildings shall be sited and road access designed to accommodate fire fighting vehicles and equipment.
- 2.4 Sprinklers must be installed in all areas as required under the Fire Protection and Emergency Response Bylaw No. 4366, 2004.
- 2.5 On-site landscaping shall be installed at the cost of the Owner in accordance with the attached **Schedule B**.
- 2.6 Sustainability measures and commitments shall take place in accordance with the attached **Schedules A and B**.
- 2.7 All balconies decks and patios are to remain fully open and unenclosed and the weather wall must remain intact.
- 2.8 Where provided for on **Schedule A**, balconies, decks and patios may be provided with external glass weather protection devices, but in any case, the weather wall must remain intact.