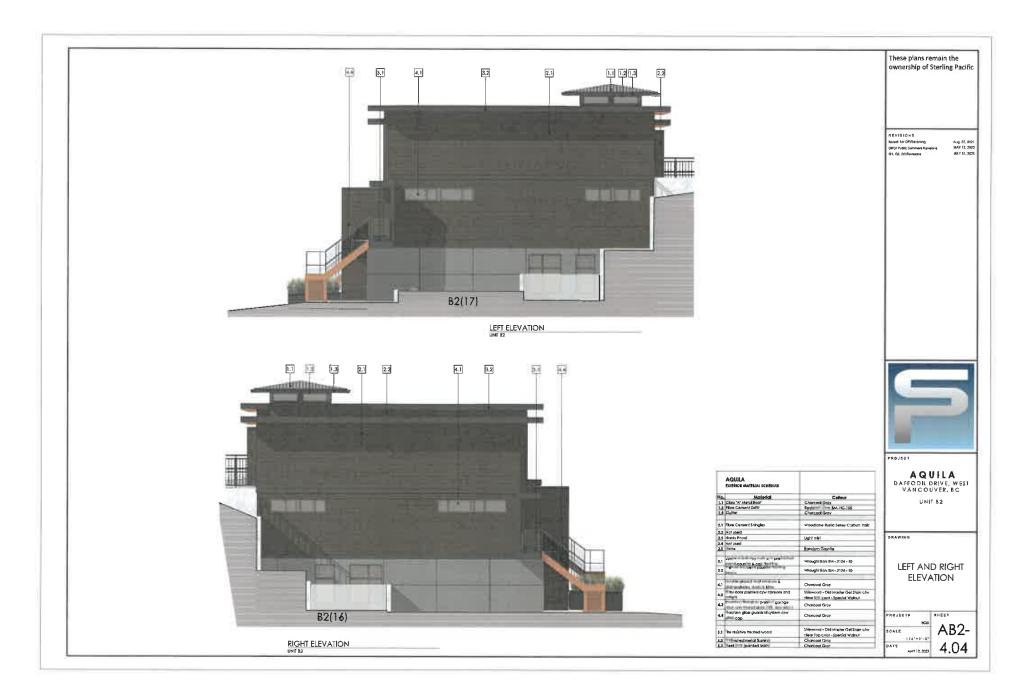

#### 2.0 The following requirements and conditions shall apply to the Lands:

- 2.1 Building, structures, on-site parking, driveways, and site development shall take place in accordance with the attached **Schedules A.**
- 2.2 Servicing and site layout for subdivision shall generally take place in accordance with **Schedules A and B**.
- 2.3 Buildings shall be sited and road access designed to accommodate fire fighting vehicles and equipment.
- 2.4 Sprinklers must be installed in all areas as required under the Fire Protection and Emergency Response Bylaw No. 4366, 2004.
- 2.5 On-site landscaping shall be installed at the cost of the Owner in accordance with the attached **Schedule B**.
- 2.6 Sustainability measures and commitments shall take place in accordance with the attached **Schedules A and B**.
- 2.7 All balconies decks and patios are to remain fully open and unenclosed and the weather wall must remain intact.
- 2.8 Where provided for on **Schedule A**, balconies, decks and patios may be provided with external glass weather protection devices, but in any case, the weather wall must remain intact.