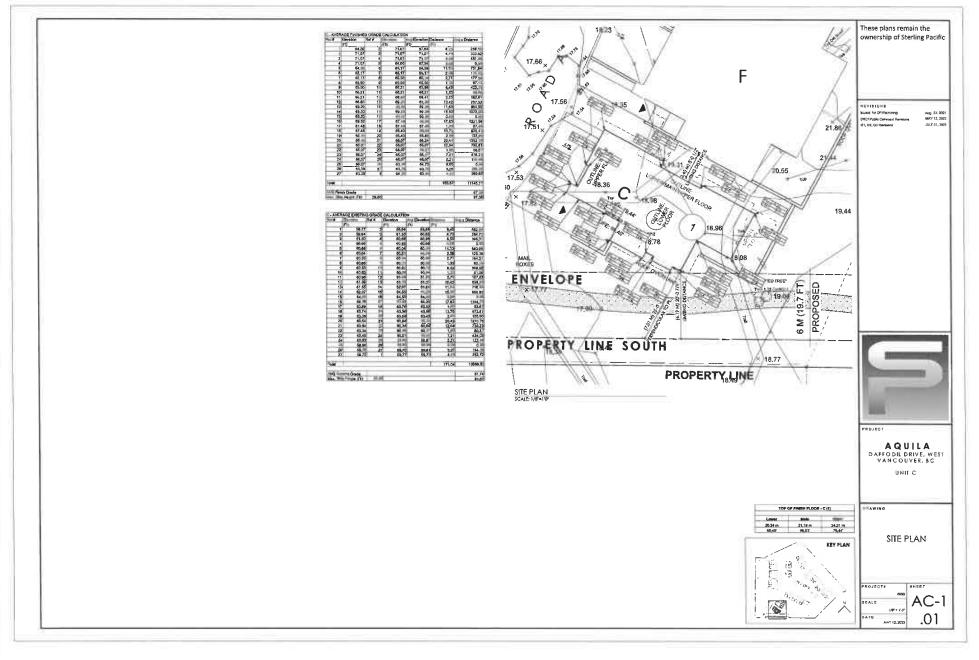

#### 684.02 Floor Area Ratio

- (1) Maximum: 0.38 FAR
- (2) For the purposes of calculating FAR the site size is 18,030 square metres prior to any required dedications

#### 684.03 Conditions of Use

- (1) Maximum number of units: 36
- (2) Land in the CD84 zone may be consolidated but must not be subdivided unless the owner registers a covenant under section 219 of the *Land Title Act* allocating the total number of dwelling units permitted in the zone among the parcels to be created by the subdivision.

#### 684.04 Setbacks

Minimum:

- (1) Minimum for all buildings:
  - (i) North / West: 4.5 m
  - (ii) North / East: 4.5 m
  - (iii) South / East: 6 m
  - (iv) South: 6 m
  - (v) West: 6 m

4

| 684.05                    | Building Height                                               |  |  |  |  |  |  |
|---------------------------|---------------------------------------------------------------|--|--|--|--|--|--|
| (1) M                     | aximum: 9.1 metres                                            |  |  |  |  |  |  |
|                           |                                                               |  |  |  |  |  |  |
| 684.06                    | Number of Storeys                                             |  |  |  |  |  |  |
| (1) Maximum: 2 + basement |                                                               |  |  |  |  |  |  |
|                           |                                                               |  |  |  |  |  |  |
| 684.07                    | Site Coverage                                                 |  |  |  |  |  |  |
| (1)                       | Maximum: 21%                                                  |  |  |  |  |  |  |
|                           |                                                               |  |  |  |  |  |  |
| 684.08                    | Off-Street Parking                                            |  |  |  |  |  |  |
| (1)                       | Parking shall be in accordance with Section 144 of this bylaw |  |  |  |  |  |  |
|                           |                                                               |  |  |  |  |  |  |