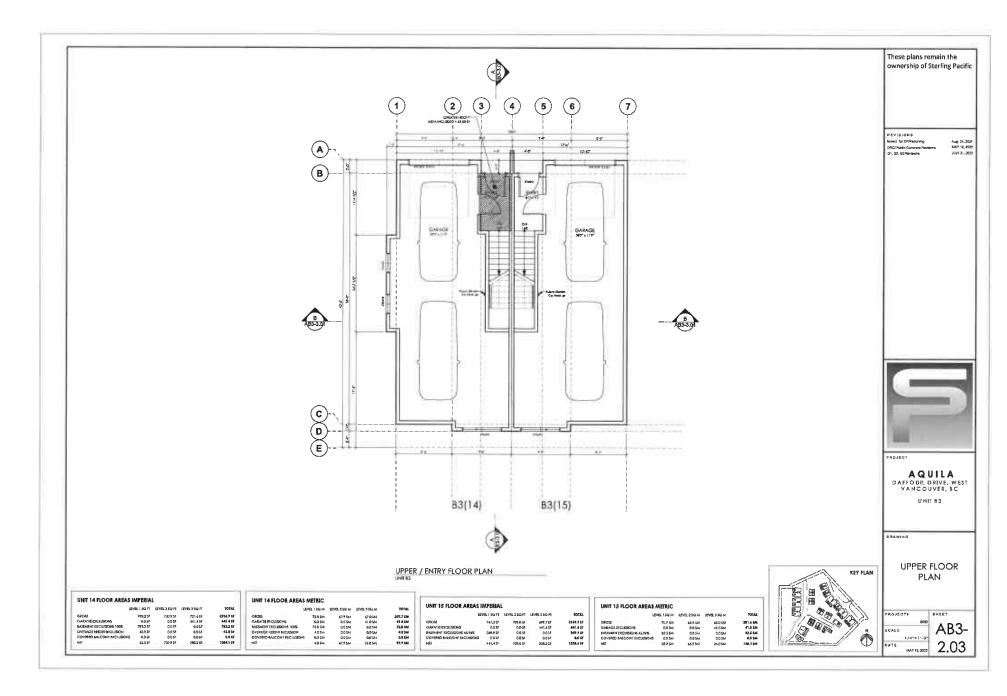

#### **1.0** This Development Permit:

- (a) imposes requirements and conditions for the development of the Lands, which are designated by the Official Community Plan as the:
  - a. Ground-Oriented Infill Housing Development Permit Area to promote the siting and design of ground-oriented infill housing in West Vancouver that integrates with the neighbourhood context and meets a high quality of building and landscape design to create an attractive, residential streetscape subject to Guidelines BF-B16 specified in the Official Community Plan; and
  - b. Sites with Difficult Terrain Development Permit Area to guide development that avoids hazardous conditions, ensures greater environmental compatibility of development on sloping sites, protects the natural environment on difficult terrain, and minimizes site disturbance and blasting during construction subject to Guidelines NE-6 in the Official Community Plan; and
- (b) is issued subject to the Owner's compliance with all of the Bylaws of the District applicable to the Lands, except as varied or supplemented by this Permit.

#### 2.0 The following requirements and conditions shall apply to the Lands:

- 2.1 Building, structures, on-site parking, driveways, and site development shall take place in accordance with the attached **Schedules A.**
- 2.2 Servicing and site layout for subdivision shall generally take place in accordance with **Schedules A and B**.
- 2.3 Buildings shall be sited and road access designed to accommodate fire fighting vehicles and equipment.
- 2.4 Sprinklers must be installed in all areas as required under the Fire Protection and Emergency Response Bylaw No. 4366, 2004.
- 2.5 On-site landscaping shall be installed at the cost of the Owner in accordance with the attached **Schedule B**.
- 2.6 Sustainability measures and commitments shall take place in accordance with the attached **Schedules A and B**.
- 2.7 All balconies decks and patios are to remain fully open and unenclosed and the weather wall must remain intact.
- 2.8 Where provided for on **Schedule A**, balconies, decks and patios may be provided with external glass weather protection devices, but in any case, the weather wall must remain intact.