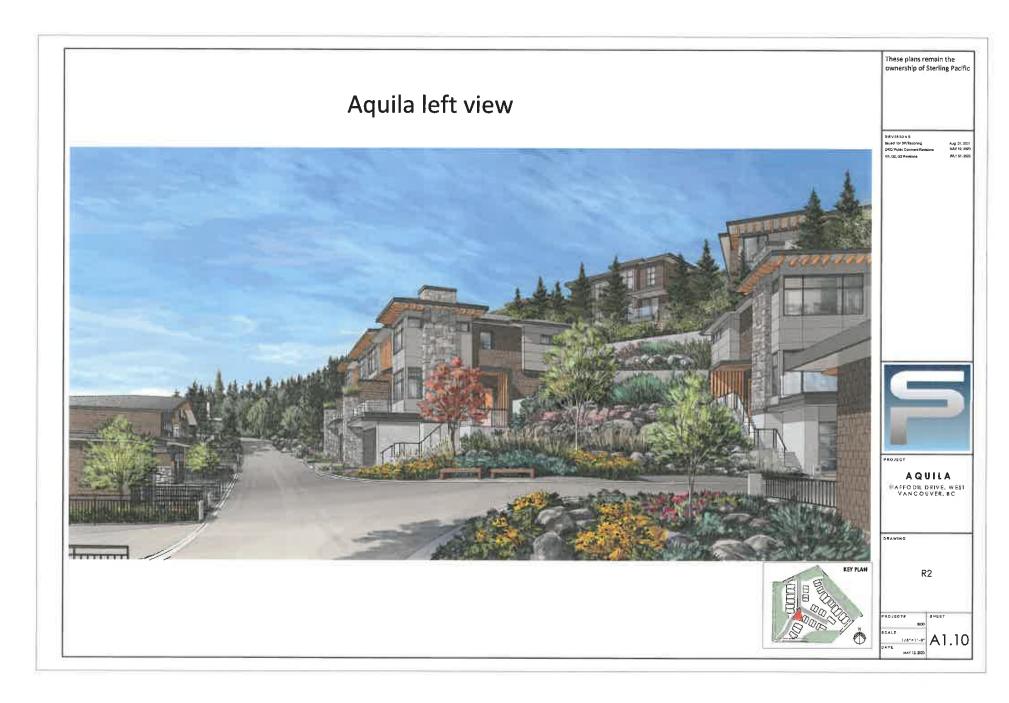

#### I. CONTEXT AND CHARACTER

a. New development should respect the pattern, scale, and height of existing buildings, and the established landscape character of the neighbourhood.

#### II. BUILDING DESIGN

- a. Buildings and structures should demonstrate variety in terms of form and character, architecture massing and roof forms while maintaining a cohesive approach to the overall design.
- b. Roof forms should be designed to reduce the appearance of height, such as varied forms, large overhangs, or integrated with roof slope.
- c. Finishing materials should be varied and of natural materials to provide interest and texture.
- d. Creating a single 'building wall' along property lines should be avoided through a combination of design, setbacks, heights measured from grade, and the retention of mature trees and landscaping where possible.
- e. Balconies and decks should be screened and located to provide privacy and minimize overlook onto neighbouring properties.
- f. Design strategies and building details such as natural crossventilation, energy efficient fixtures and high-performance materials should be used to create buildings that meet or exceed District sustainability targets.
- g. All dwelling units should have access to adequate indoor storage areas, including convenient and secure bicycle storage.