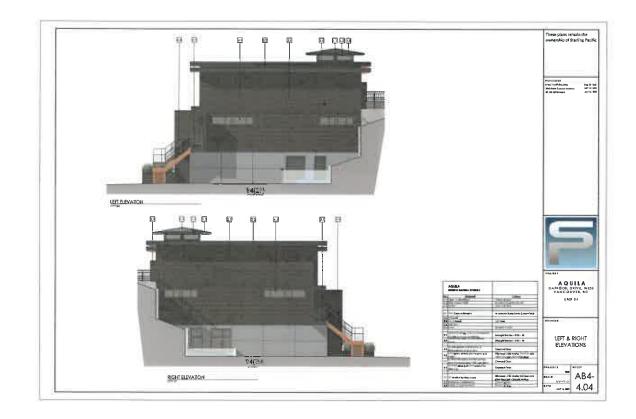

#### 2.0 The following requirements and conditions shall apply to the Lands:

- 2.1 Building, structures, on-site parking, driveways, and site development shall take place in accordance with the attached **Schedules A.**
- 2.2 Servicing and site layout for subdivision shall generally take place in accordance with **Schedules A and B**.
- 2.3 Buildings shall be sited and road access designed to accommodate fire fighting vehicles and equipment.
- 2.4 Sprinklers must be installed in all areas as required under the Fire Protection and Emergency Response Bylaw No. 4366, 2004.
- 2.5 On-site landscaping shall be installed at the cost of the Owner in accordance with the attached **Schedule B**.
- 2.6 Sustainability measures and commitments shall take place in accordance with the attached **Schedules A and B**.
- 2.7 All balconies decks and patios are to remain fully open and unenclosed and the weather wall must remain intact.
- 2.8 Where provided for on **Schedule A**, balconies, decks and patios may be provided with external glass weather protection devices, but in any case, the weather wall must remain intact.