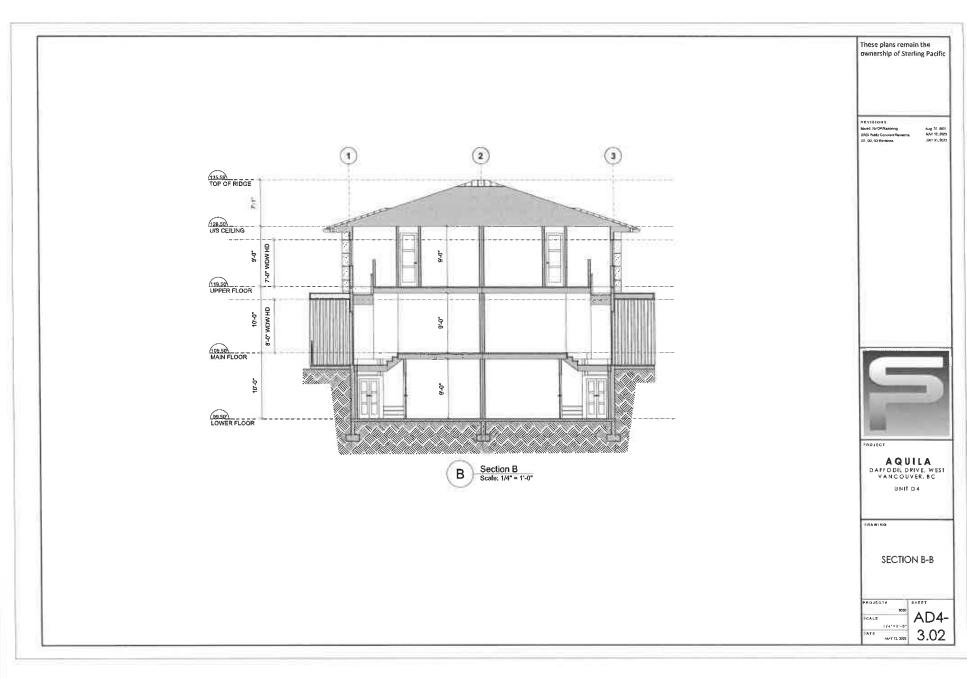

#### 2.0 The following requirements and conditions shall apply to the Lands:

- 2.1 Building, structures, on-site parking, driveways, and site development shall take place in accordance with the attached **Schedules A.**
- 2.2 Servicing and site layout for subdivision shall generally take place in accordance with **Schedules A and B**.
- 2.3 Buildings shall be sited and road access designed to accommodate fire fighting vehicles and equipment.
- 2.4 Sprinklers must be installed in all areas as required under the Fire Protection and Emergency Response Bylaw No. 4366, 2004.
- 2.5 On-site landscaping shall be installed at the cost of the Owner in accordance with the attached **Schedule B**.
- 2.6 Sustainability measures and commitments shall take place in accordance with the attached **Schedules A and B**.
- 2.7 All balconies decks and patios are to remain fully open and unenclosed and the weather wall must remain intact.
- 2.8 Where provided for on **Schedule A**, balconies, decks and patios may be provided with external glass weather protection devices, but in any case, the weather wall must remain intact.