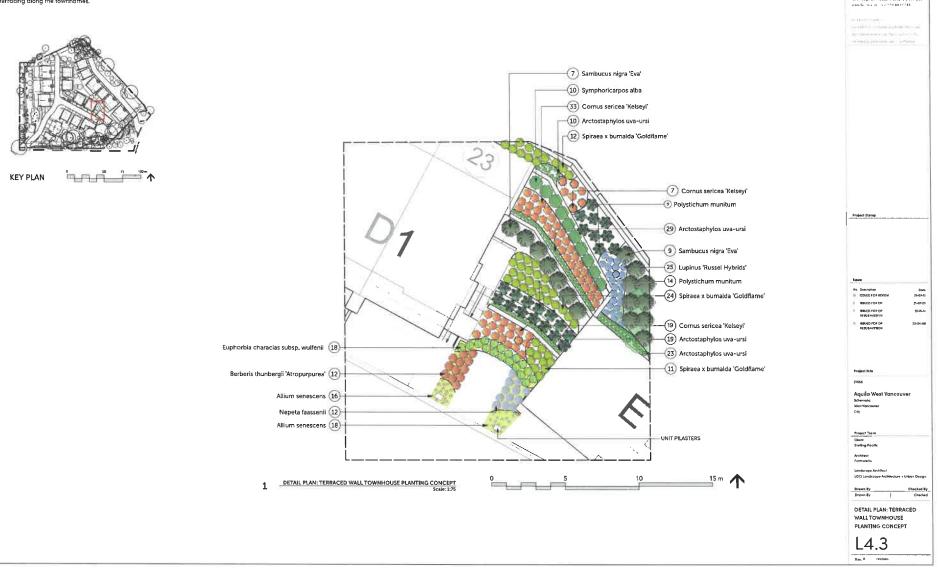

#### 6.0 Security for Landscaping

- 6.1 Prior to building permit issuance, security for the due and proper completion of the landscaping set forth in section 2.0 of this Development Permit (the "Landscaping Works") shall be provided in the amount of \$ \$250,000.00 (the "Landscape Deposit") to the District in the form of cash or unconditional, irrevocable auto-renewing letter of credit issued by a Canadian chartered bank or credit union.
- 6.2 Release of the Landscape Deposit:
  - (a) Following installation of the Landscaping Works and upon receipt of a certified letter or report by a Landscape Architect in good standing with the British Columbia Society of Landscape Architects to the District stating that:
    - a. the Landscaping Works have been installed substantially in accordance with **Schedule B**; and
    - any variations that may have been undertaken to the Landscaping Works are clearly identified, including but not limited to:
      - i. any adjustments to retaining walls,
      - ii. changes to the mixture or sizes of any plant materials or trees,

- (b) After a one-year period following certification that the Landscaping Works have been completed, and upon final certification by a Landscape Architect in good standing with the British Columbia Society of Landscape Architects that the Landscaping Works are successful, the District will release the Warranty Deposit.
- 6.3 Additional Landscape Security
  - (a) No occupancy shall be issued nor will any other final approvals be given for any individual building site identified as a "Parcel" on attached **Schedule A**, until:
    - a. all of the Landscaping Works are completed, or
    - b. the Owner provides security in addition to and separate from the Landscape Deposit, and in the amount of 110% of the value of the uncompleted Landscaping Works for that specific Parcel only (the "Additional Security Deposit") for the due and proper completion of the uncompleted or deficient Landscape Works for that specific Parcel only, as determined and certified by the consultant of record; and
    - c. the Additional Security Deposit will be released upon final certification by a Landscape Architect in good standing with the British Columbia Society of Landscape Architects following certification that all of the Landscaping Works on the Parcel have been completed.
- **7.0** This Development Permit lapses if the work authorized herein is not commenced within 24 months of the date this permit is issued.