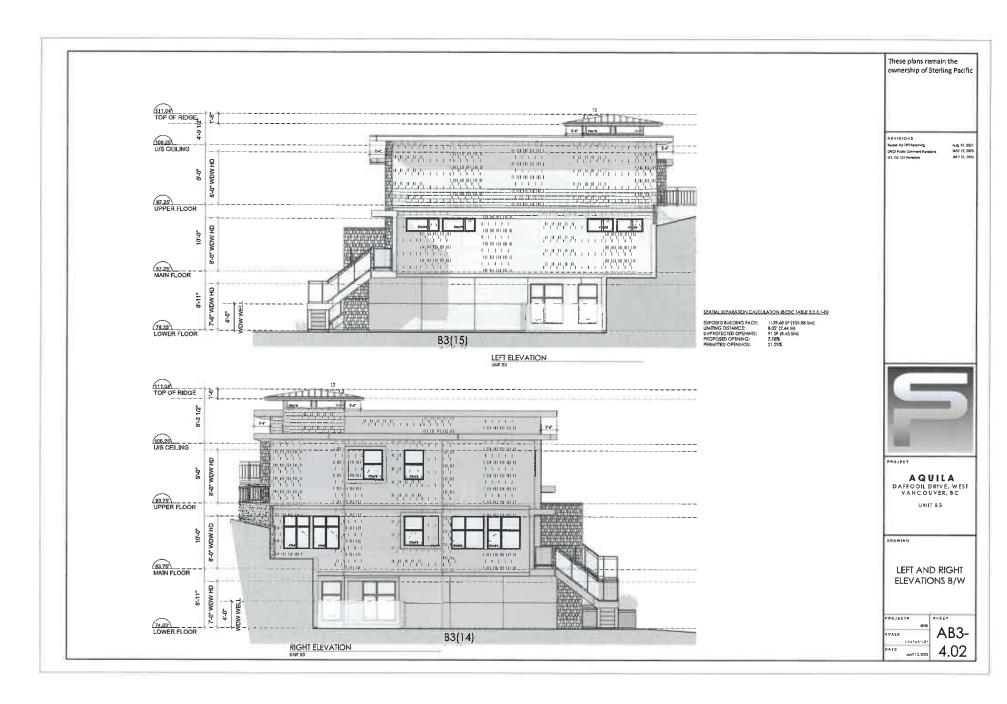

#### 2.0 The following requirements and conditions shall apply to the Lands:

- 2.1 Building, structures, on-site parking, driveways, and site development shall take place in accordance with the attached **Schedules A.**
- 2.2 Servicing and site layout for subdivision shall generally take place in accordance with **Schedules A and B**.
- 2.3 Buildings shall be sited and road access designed to accommodate fire fighting vehicles and equipment.
- 2.4 Sprinklers must be installed in all areas as required under the Fire Protection and Emergency Response Bylaw No. 4366, 2004.
- 2.5 On-site landscaping shall be installed at the cost of the Owner in accordance with the attached **Schedule B**.
- 2.6 Sustainability measures and commitments shall take place in accordance with the attached **Schedules A and B**.
- 2.7 All balconies decks and patios are to remain fully open and unenclosed and the weather wall must remain intact.
- 2.8 Where provided for on **Schedule A**, balconies, decks and patios may be provided with external glass weather protection devices, but in any case, the weather wall must remain intact.