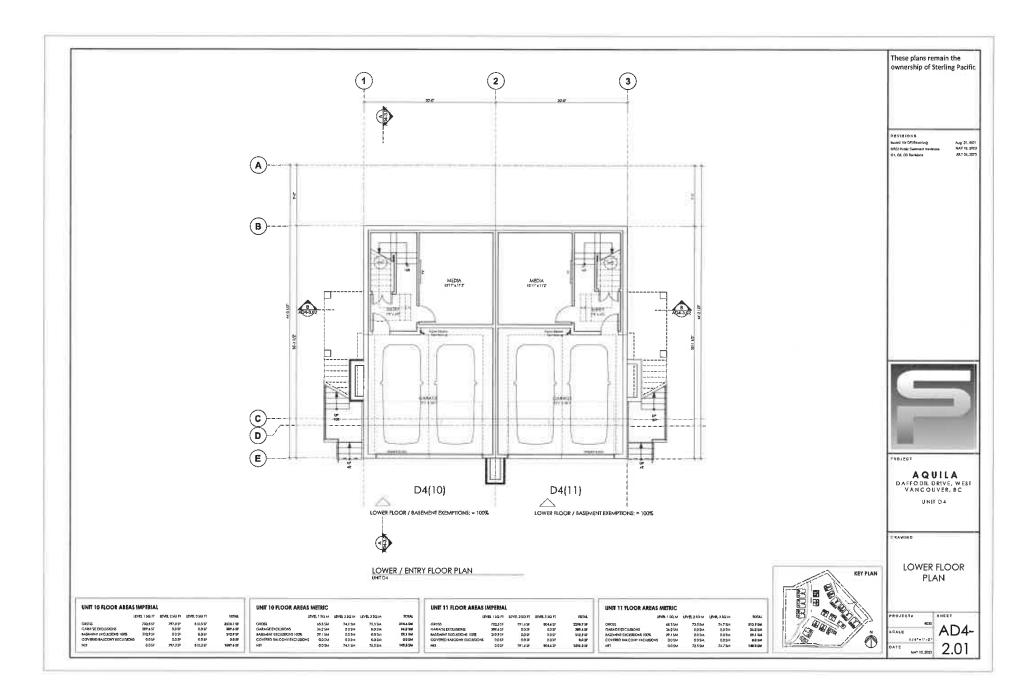

#### 2.0 The following requirements and conditions shall apply to the Lands:

- 2.1 Building, structures, on-site parking, driveways, and site development shall take place in accordance with the attached **Schedules A.**
- 2.2 Servicing and site layout for subdivision shall generally take place in accordance with **Schedules A and B**.
- 2.3 Buildings shall be sited and road access designed to accommodate fire fighting vehicles and equipment.
- 2.4 Sprinklers must be installed in all areas as required under the Fire Protection and Emergency Response Bylaw No. 4366, 2004.
- 2.5 On-site landscaping shall be installed at the cost of the Owner in accordance with the attached **Schedule B**.
- 2.6 Sustainability measures and commitments shall take place in accordance with the attached **Schedules A and B**.
- 2.7 All balconies decks and patios are to remain fully open and unenclosed and the weather wall must remain intact.
- 2.8 Where provided for on **Schedule A**, balconies, decks and patios may be provided with external glass weather protection devices, but in any case, the weather wall must remain intact.