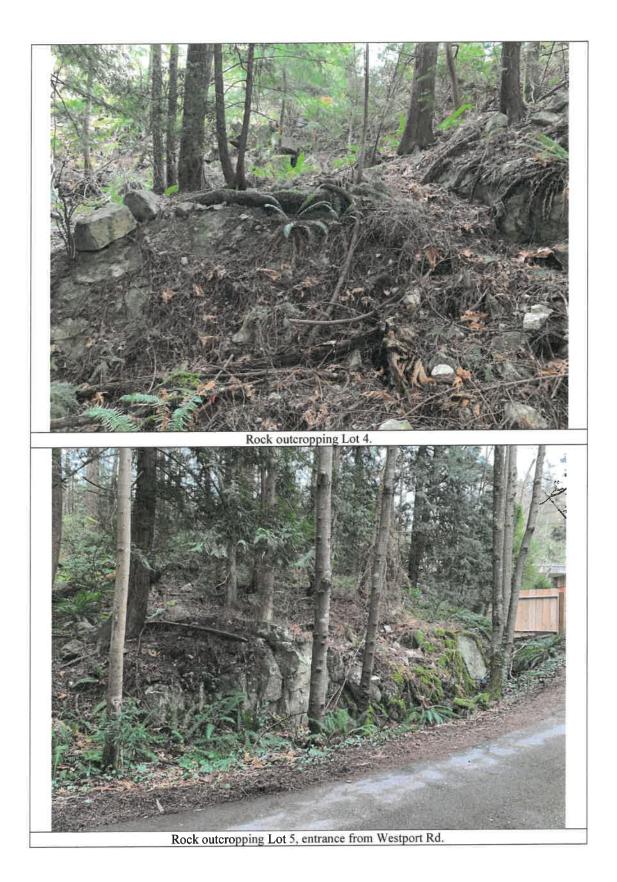

# 3.0 Prior to commencing site work or Building Permit issuance, whichever occurs first, the Owner must:

- 3.1 Provide and implement a plan for traffic management during construction to the satisfaction of the District's Manager of Development Engineering.
- 3.2 Install tree, vegetation and/or hedge protection measures as required to the satisfaction of the District's Environmental Protection Officer.
- 3.3 Submit a "Sediment and Erosion Plan" to the District's Environmental Protection Officer for approval, which the Owner shall comply with and be responsible for maintaining, repairing and implementing the sediment control measures.
- 3.4 Provide an assessment from a qualified geotechnical engineer on the rockfall hazard and slope stability of cut slopes, recommendations for permanent and temporary slope batters, potential blasting requirements, retaining walls, fill placement, compaction, and pavement recommendations. Assessment shall also consider hazards associated with rockfall from excavation or existing sources that may be increased as a result of construction activities or naturally including changes in groundwater, erosion, freeze-thaw, weathering, root growth or leverage of roots moving in high winds, and tree removal.