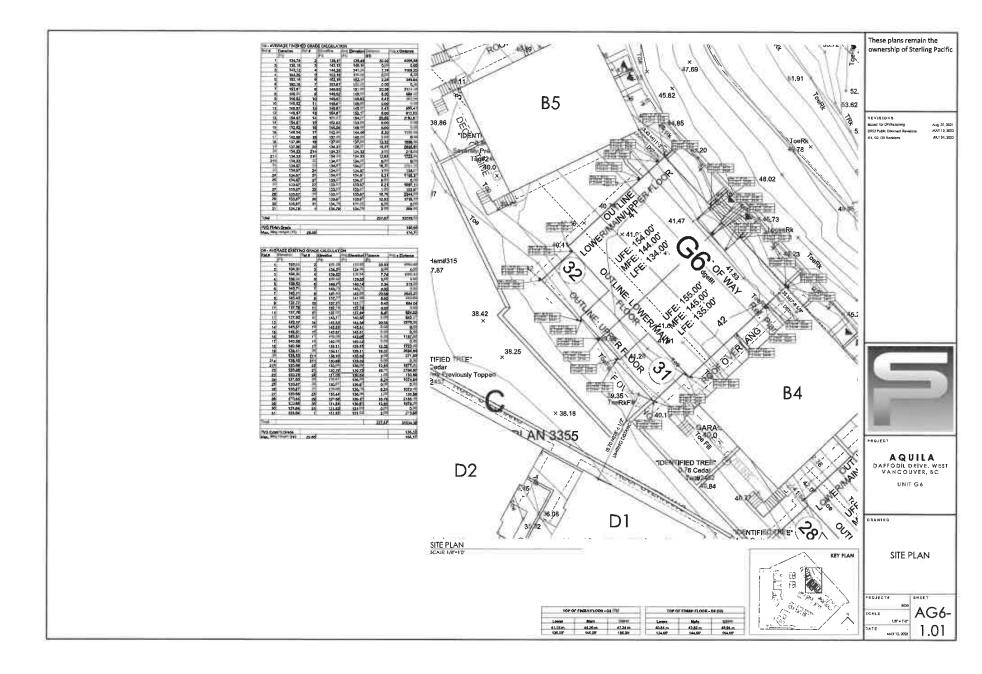

#### 2.0 The following requirements and conditions shall apply to the Lands:

- 2.1 Building, structures, on-site parking, driveways, and site development shall take place in accordance with the attached **Schedules A.**
- 2.2 Servicing and site layout for subdivision shall generally take place in accordance with **Schedules A and B**.
- 2.3 Buildings shall be sited and road access designed to accommodate fire fighting vehicles and equipment.
- 2.4 Sprinklers must be installed in all areas as required under the Fire Protection and Emergency Response Bylaw No. 4366, 2004.
- 2.5 On-site landscaping shall be installed at the cost of the Owner in accordance with the attached **Schedule B**.
- 2.6 Sustainability measures and commitments shall take place in accordance with the attached **Schedules A and B**.
- 2.7 All balconies decks and patios are to remain fully open and unenclosed and the weather wall must remain intact.
- 2.8 Where provided for on **Schedule A**, balconies, decks and patios may be provided with external glass weather protection devices, but in any case, the weather wall must remain intact.