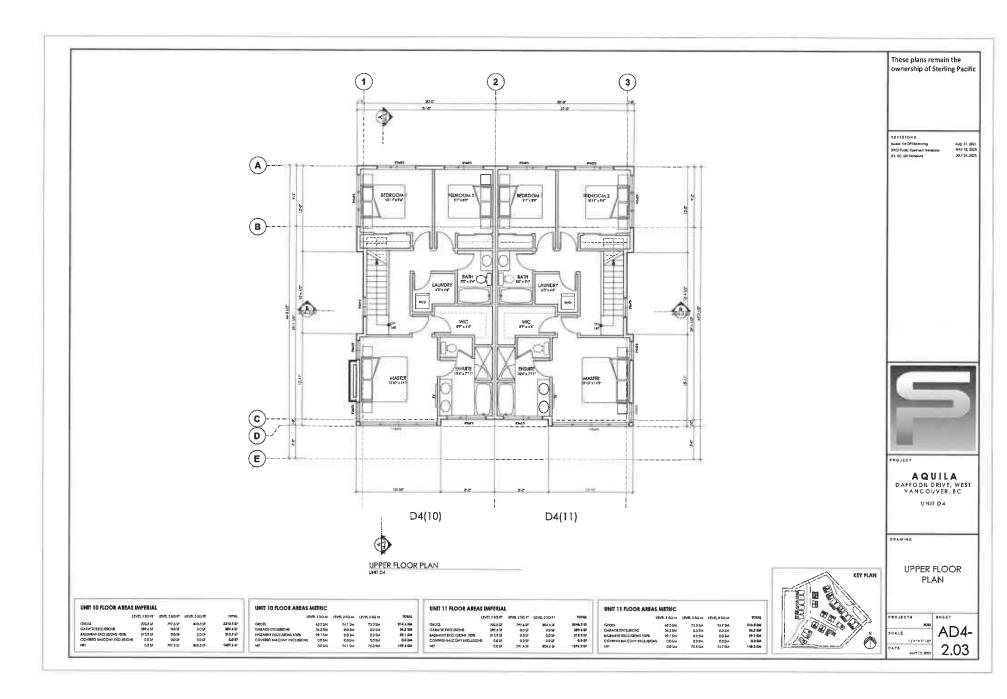

#### 2.0 The following requirements and conditions shall apply to the Lands:

- 2.1 Building, structures, on-site parking, driveways, and site development shall take place in accordance with the attached **Schedules A.**
- 2.2 Servicing and site layout for subdivision shall generally take place in accordance with **Schedules A and B**.
- 2.3 Buildings shall be sited and road access designed to accommodate fire fighting vehicles and equipment.
- 2.4 Sprinklers must be installed in all areas as required under the Fire Protection and Emergency Response Bylaw No. 4366, 2004.
- 2.5 On-site landscaping shall be installed at the cost of the Owner in accordance with the attached **Schedule B**.
- 2.6 Sustainability measures and commitments shall take place in accordance with the attached **Schedules A and B**.
- 2.7 All balconies decks and patios are to remain fully open and unenclosed and the weather wall must remain intact.
- 2.8 Where provided for on **Schedule A**, balconies, decks and patios may be provided with external glass weather protection devices, but in any case, the weather wall must remain intact.