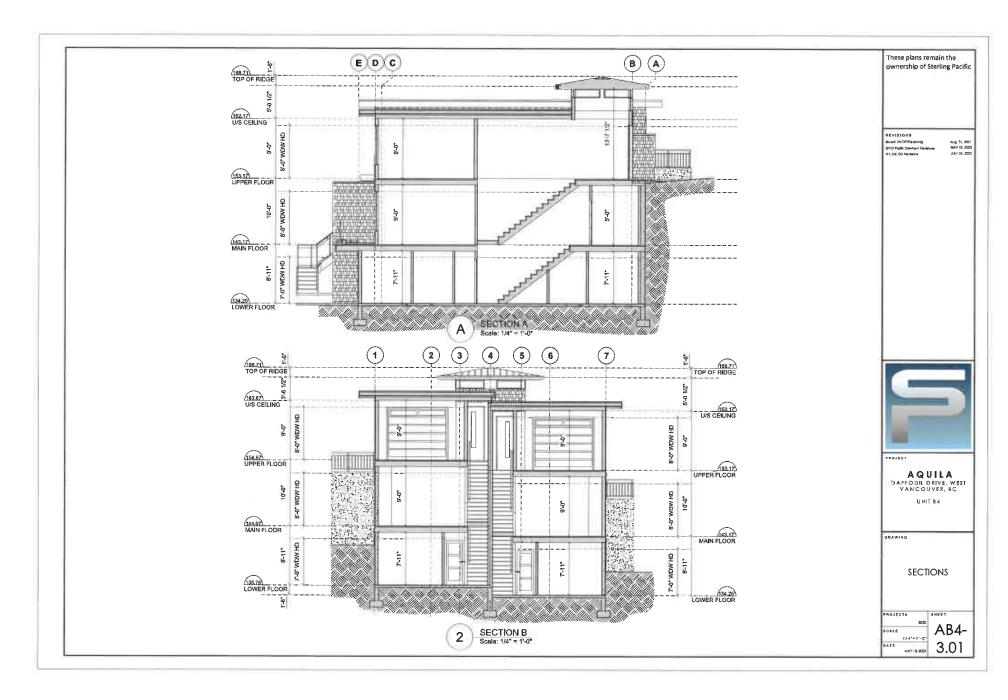

#### 2.0 The following requirements and conditions shall apply to the Lands:

- 2.1 Building, structures, on-site parking, driveways, and site development shall take place in accordance with the attached **Schedules A.**
- 2.2 Servicing and site layout for subdivision shall generally take place in accordance with **Schedules A and B**.
- 2.3 Buildings shall be sited and road access designed to accommodate fire fighting vehicles and equipment.
- 2.4 Sprinklers must be installed in all areas as required under the Fire Protection and Emergency Response Bylaw No. 4366, 2004.
- 2.5 On-site landscaping shall be installed at the cost of the Owner in accordance with the attached **Schedule B**.
- 2.6 Sustainability measures and commitments shall take place in accordance with the attached **Schedules A and B**.
- 2.7 All balconies decks and patios are to remain fully open and unenclosed and the weather wall must remain intact.
- 2.8 Where provided for on **Schedule A**, balconies, decks and patios may be provided with external glass weather protection devices, but in any case, the weather wall must remain intact.