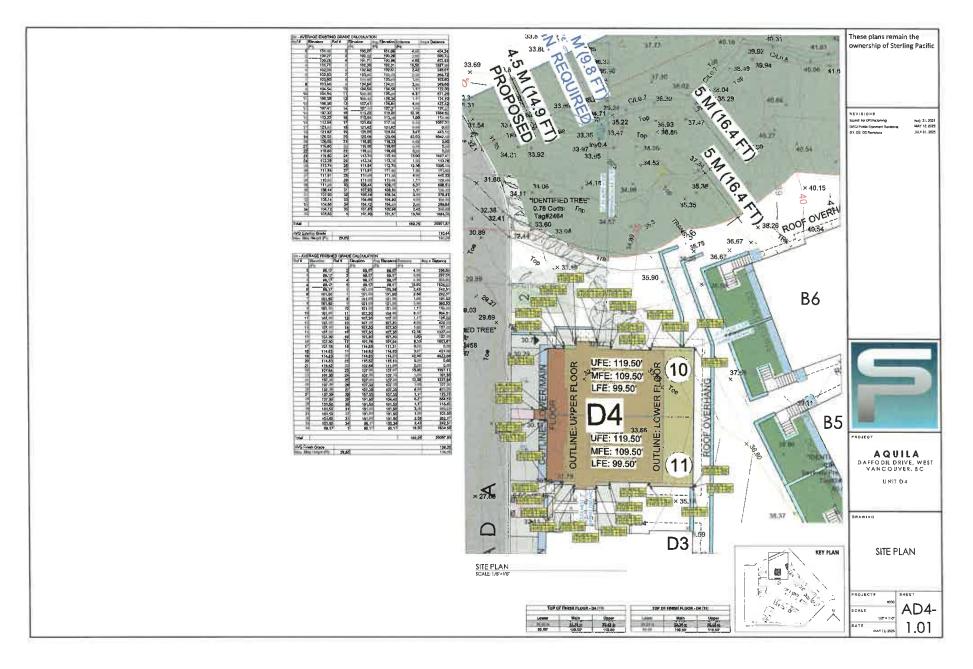

## Schedule B – Amendment to Zoning Maps

Amendment to Zoning Bylaw No. 4662, 2010, Schedule A, Section 852, Schedule 2, Zoning Maps.

Sketch plan showing the area to be rezoned for CD84:

#### 2.0 The following requirements and conditions shall apply to the Lands:

- 2.1 Building, structures, on-site parking, driveways, and site development shall take place in accordance with the attached **Schedules A.**
- 2.2 Servicing and site layout for subdivision shall generally take place in accordance with **Schedules A and B**.
- 2.3 Buildings shall be sited and road access designed to accommodate fire fighting vehicles and equipment.
- 2.4 Sprinklers must be installed in all areas as required under the Fire Protection and Emergency Response Bylaw No. 4366, 2004.
- 2.5 On-site landscaping shall be installed at the cost of the Owner in accordance with the attached **Schedule B**.
- 2.6 Sustainability measures and commitments shall take place in accordance with the attached **Schedules A and B**.
- 2.7 All balconies decks and patios are to remain fully open and unenclosed and the weather wall must remain intact.
- 2.8 Where provided for on **Schedule A**, balconies, decks and patios may be provided with external glass weather protection devices, but in any case, the weather wall must remain intact.