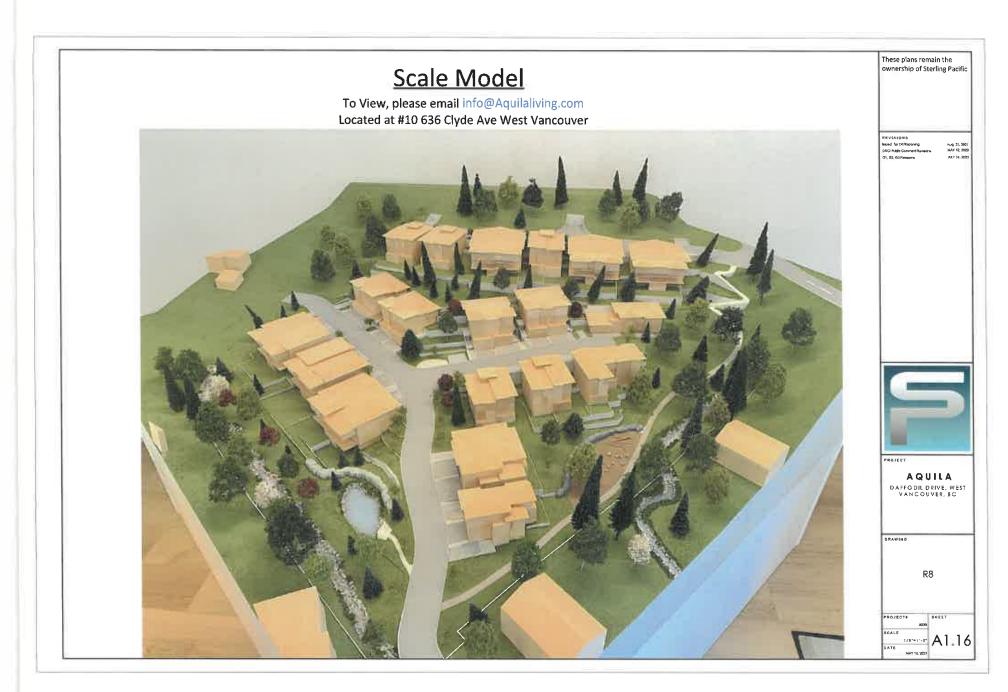

|











































# DESIGN RATIONALE

### Location, Transportation, and Community Context

Aquila is a unique site in that it encompasses over 194,000 square feet and is one of the largest sites in West

Vancouver below the Highway that has yet to be developed. The site is in the Eagle Horbour neighbourhood which is

comprised of an eclectic mix of varying styles of single-family homes. The site is located near Caulfield Shopping

Center along with Gleneagles and Eagle Harbour Bementary and Rockridge High School. In addition, the Gleneagles

community center and golf course, numerous marinas and a plethora of outdoor amenilies including beaches and

hiking trails are in clase proximity. Finally, the site is along the Marine Drive transit/cycling corridor, making it easil

accessible via pu