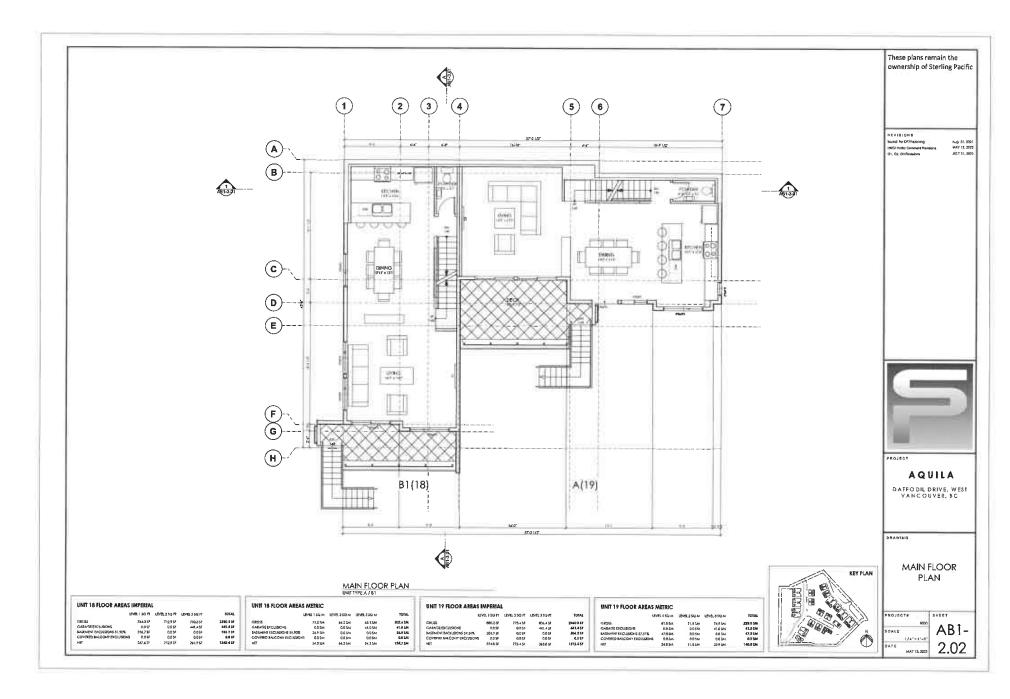

#### 2.0 The following requirements and conditions shall apply to the Lands:

- 2.1 Building, structures, on-site parking, driveways, and site development shall take place in accordance with the attached **Schedules A.**
- 2.2 Servicing and site layout for subdivision shall generally take place in accordance with **Schedules A and B**.
- 2.3 Buildings shall be sited and road access designed to accommodate fire fighting vehicles and equipment.
- 2.4 Sprinklers must be installed in all areas as required under the Fire Protection and Emergency Response Bylaw No. 4366, 2004.
- 2.5 On-site landscaping shall be installed at the cost of the Owner in accordance with the attached **Schedule B**.
- 2.6 Sustainability measures and commitments shall take place in accordance with the attached **Schedules A and B**.
- 2.7 All balconies decks and patios are to remain fully open and unenclosed and the weather wall must remain intact.
- 2.8 Where provided for on **Schedule A**, balconies, decks and patios may be provided with external glass weather protection devices, but in any case, the weather wall must remain intact.