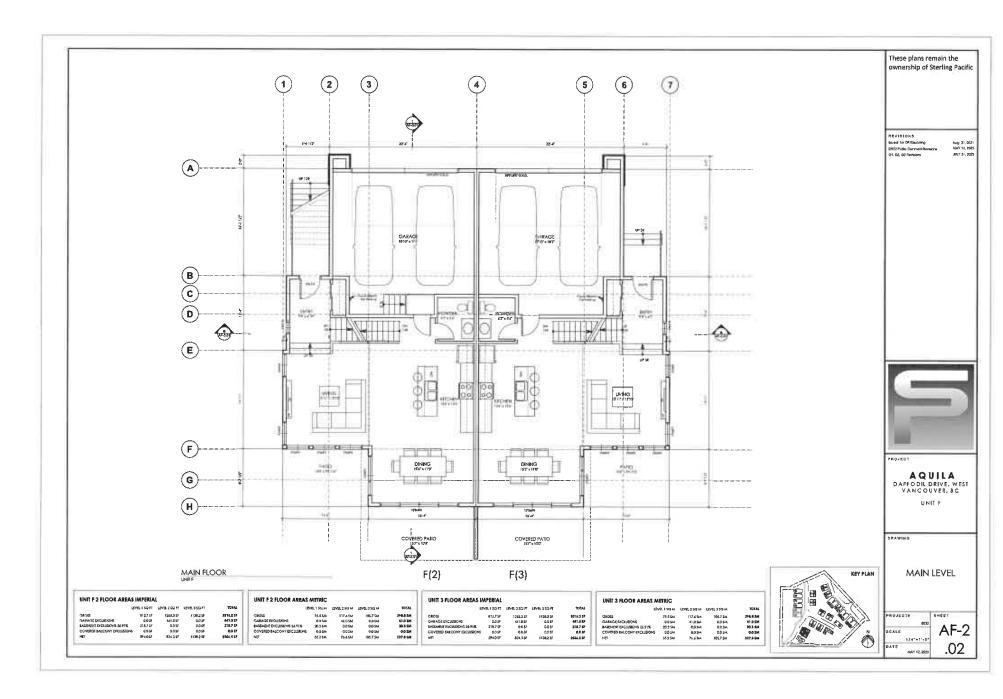

#### 2.0 The following requirements and conditions shall apply to the Lands:

- 2.1 Building, structures, on-site parking, driveways, and site development shall take place in accordance with the attached **Schedules A.**
- 2.2 Servicing and site layout for subdivision shall generally take place in accordance with **Schedules A and B**.
- 2.3 Buildings shall be sited and road access designed to accommodate fire fighting vehicles and equipment.
- 2.4 Sprinklers must be installed in all areas as required under the Fire Protection and Emergency Response Bylaw No. 4366, 2004.
- 2.5 On-site landscaping shall be installed at the cost of the Owner in accordance with the attached **Schedule B**.
- 2.6 Sustainability measures and commitments shall take place in accordance with the attached **Schedules A and B**.
- 2.7 All balconies decks and patios are to remain fully open and unenclosed and the weather wall must remain intact.
- 2.8 Where provided for on **Schedule A**, balconies, decks and patios may be provided with external glass weather protection devices, but in any case, the weather wall must remain intact.