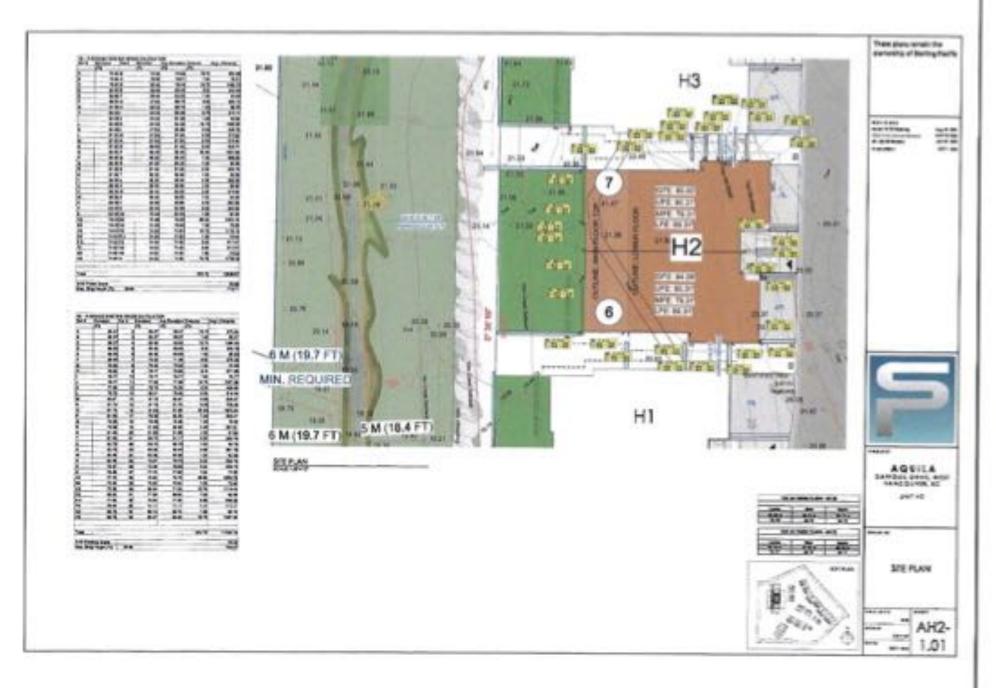

## Schedule B – Amendment to Zoning Maps

Amendment to Zoning Bylaw No. 4662, 2010, Schedule A, Section 852, Schedule 2, Zoning Maps.

Sketch plan showing the area to be rezoned for CD84:

#### 2.0 The following requirements and conditions shall apply to the Lands:

- 2.1 Building, structures, on-site parking, driveways, and site development shall take place in accordance with the attached **Schedules A.**
- 2.2 Servicing and site layout for subdivision shall generally take place in accordance with **Schedules A and B**.
- 2.3 Buildings shall be sited and road access designed to accommodate fire fighting vehicles and equipment.
- 2.4 Sprinklers must be installed in all areas as required under the Fire Protection and Emergency Response Bylaw No. 4366, 2004.
- 2.5 On-site landscaping shall be installed at the cost of the Owner in accordance with the attached **Schedule B**.
- 2.6 Sustainability measures and commitments shall take place in accordance with the attached **Schedules A and B**.
- 2.7 All balconies decks and patios are to remain fully open and unenclosed and the weather wall must remain intact.
- 2.8 Where provided for on **Schedule A**, balconies, decks and patios may be provided with external glass weather protection devices, but in any case, the weather wall must remain intact.