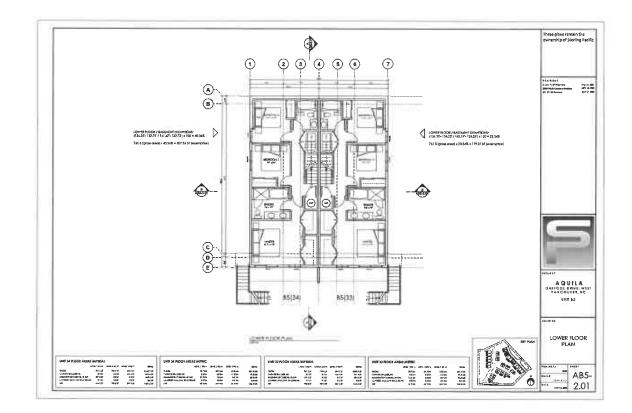

#### 2.0 The following requirements and conditions shall apply to the Lands:

- 2.1 Building, structures, on-site parking, driveways, and site development shall take place in accordance with the attached **Schedules A.**
- 2.2 Servicing and site layout for subdivision shall generally take place in accordance with **Schedules A and B**.
- 2.3 Buildings shall be sited and road access designed to accommodate fire fighting vehicles and equipment.
- 2.4 Sprinklers must be installed in all areas as required under the Fire Protection and Emergency Response Bylaw No. 4366, 2004.
- 2.5 On-site landscaping shall be installed at the cost of the Owner in accordance with the attached **Schedule B**.
- 2.6 Sustainability measures and commitments shall take place in accordance with the attached **Schedules A and B**.
- 2.7 All balconies decks and patios are to remain fully open and unenclosed and the weather wall must remain intact.
- 2.8 Where provided for on **Schedule A**, balconies, decks and patios may be provided with external glass weather protection devices, but in any case, the weather wall must remain intact.