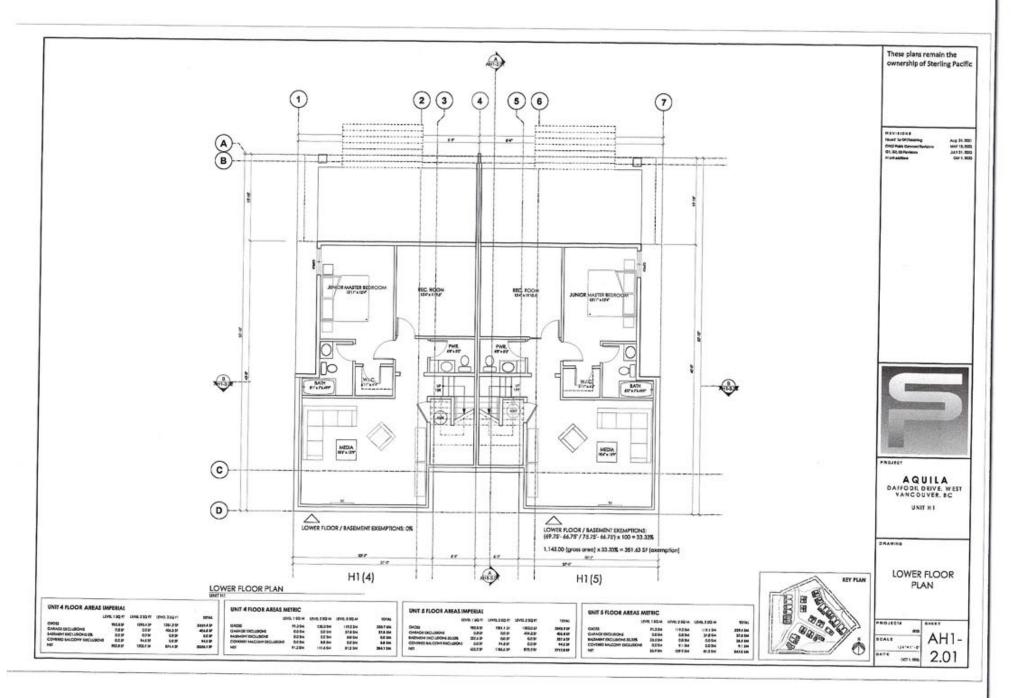

#### 2.0 The following requirements and conditions shall apply to the Lands:

- 2.1 Building, structures, on-site parking, driveways, and site development shall take place in accordance with the attached **Schedules A.**
- 2.2 Servicing and site layout for subdivision shall generally take place in accordance with **Schedules A and B**.
- 2.3 Buildings shall be sited and road access designed to accommodate fire fighting vehicles and equipment.
- 2.4 Sprinklers must be installed in all areas as required under the Fire Protection and Emergency Response Bylaw No. 4366, 2004.
- 2.5 On-site landscaping shall be installed at the cost of the Owner in accordance with the attached **Schedule B**.
- 2.6 Sustainability measures and commitments shall take place in accordance with the attached **Schedules A and B**.
- 2.7 All balconies decks and patios are to remain fully open and unenclosed and the weather wall must remain intact.
- 2.8 Where provided for on **Schedule A**, balconies, decks and patios may be provided with external glass weather protection devices, but in any case, the weather wall must remain intact.