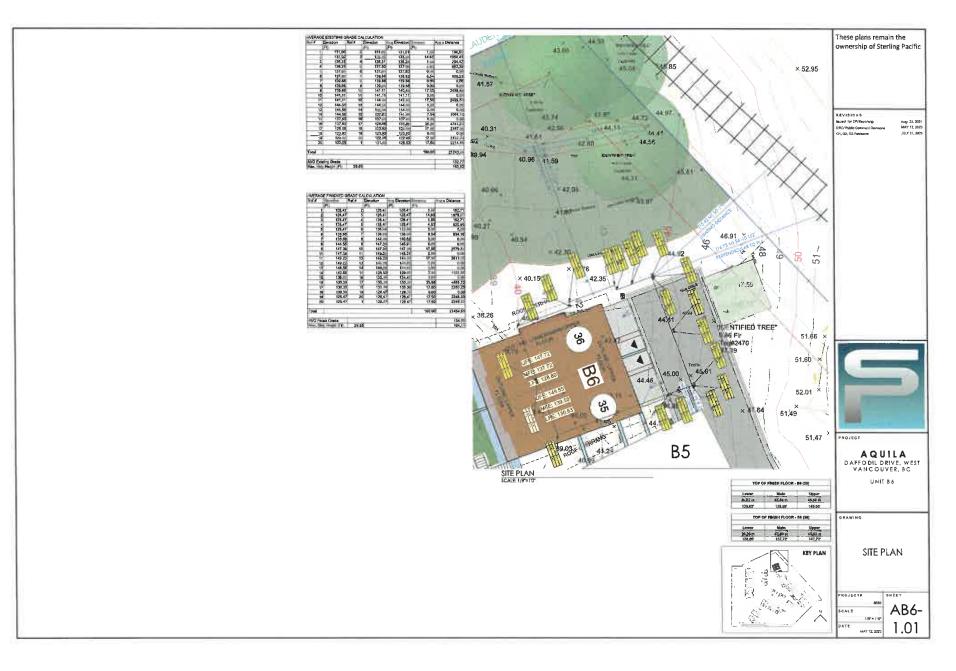

## Schedule B – Amendment to Zoning Maps

Amendment to Zoning Bylaw No. 4662, 2010, Schedule A, Section 852, Schedule 2, Zoning Maps.

Sketch plan showing the area to be rezoned for CD84:

#### 2.0 The following requirements and conditions shall apply to the Lands:

- 2.1 Building, structures, on-site parking, driveways, and site development shall take place in accordance with the attached **Schedules A.**
- 2.2 Servicing and site layout for subdivision shall generally take place in accordance with **Schedules A and B**.
- 2.3 Buildings shall be sited and road access designed to accommodate fire fighting vehicles and equipment.
- 2.4 Sprinklers must be installed in all areas as required under the Fire Protection and Emergency Response Bylaw No. 4366, 2004.
- 2.5 On-site landscaping shall be installed at the cost of the Owner in accordance with the attached **Schedule B**.
- 2.6 Sustainability measures and commitments shall take place in accordance with the attached **Schedules A and B**.
- 2.7 All balconies decks and patios are to remain fully open and unenclosed and the weather wall must remain intact.
- 2.8 Where provided for on **Schedule A**, balconies, decks and patios may be provided with external glass weather protection devices, but in any case, the weather wall must remain intact.