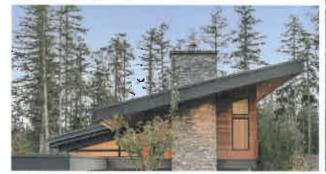

#### I. CONTEXT AND CHARACTER

a. New development should respect the pattern, scale, and height of existing buildings, and the established landscape character of the neighbourhood.

#### II. BUILDING DESIGN

- a. Buildings and structures should demonstrate variety in terms of form and character, architecture massing and roof forms while maintaining a cohesive approach to the overall design.
- b. Roof forms should be designed to reduce the appearance of height, such as varied forms, large overhangs, or integrated with roof slope.
- c. Finishing materials should be varied and of natural materials to provide interest and texture.
- d. Creating a single 'building wall' along property lines should be avoided through a combination of design, setbacks, heights measured from grade, and the retention of mature trees and landscaping where possible.
- e. Balconies and decks should be screened and located to provide privacy and minimize overlook onto neighbouring properties.
- f. Design strategies and building details such as natural crossventilation, energy efficient fixtures and high-performance materials should be used to create buildings that meet or exceed District sustainability targets.
- g. All dwelling units should have access to adequate indoor storage areas, including convenient and secure bicycle storage.