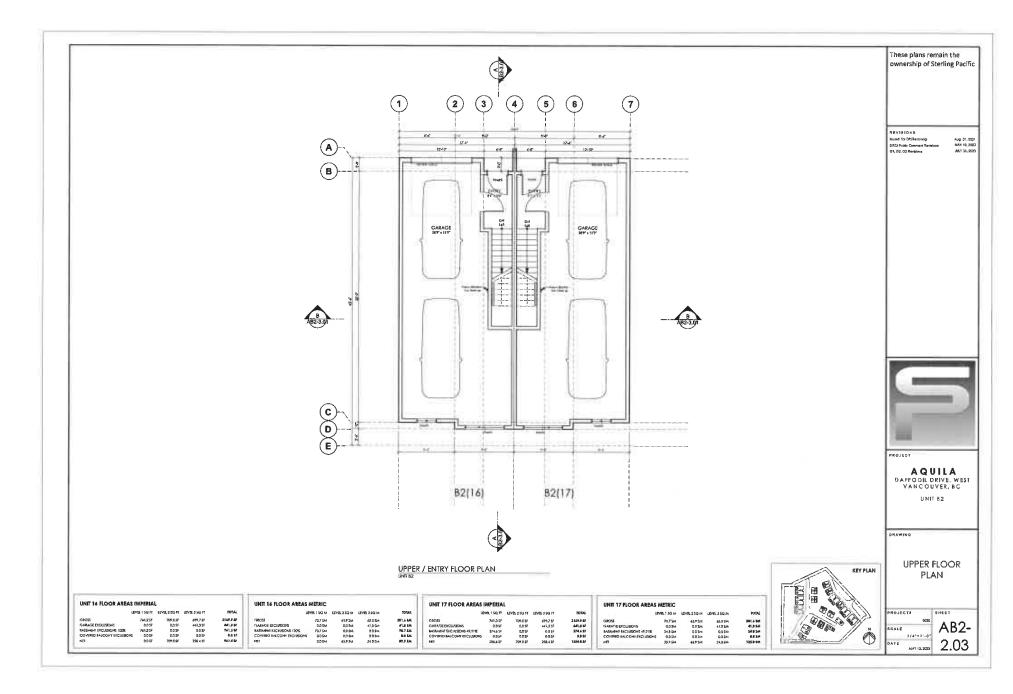

#### 2.0 The following requirements and conditions shall apply to the Lands:

- 2.1 Building, structures, on-site parking, driveways, and site development shall take place in accordance with the attached **Schedules A.**
- 2.2 Servicing and site layout for subdivision shall generally take place in accordance with **Schedules A and B**.
- 2.3 Buildings shall be sited and road access designed to accommodate fire fighting vehicles and equipment.
- 2.4 Sprinklers must be installed in all areas as required under the Fire Protection and Emergency Response Bylaw No. 4366, 2004.
- 2.5 On-site landscaping shall be installed at the cost of the Owner in accordance with the attached **Schedule B**.
- 2.6 Sustainability measures and commitments shall take place in accordance with the attached **Schedules A and B**.
- 2.7 All balconies decks and patios are to remain fully open and unenclosed and the weather wall must remain intact.
- 2.8 Where provided for on **Schedule A**, balconies, decks and patios may be provided with external glass weather protection devices, but in any case, the weather wall must remain intact.