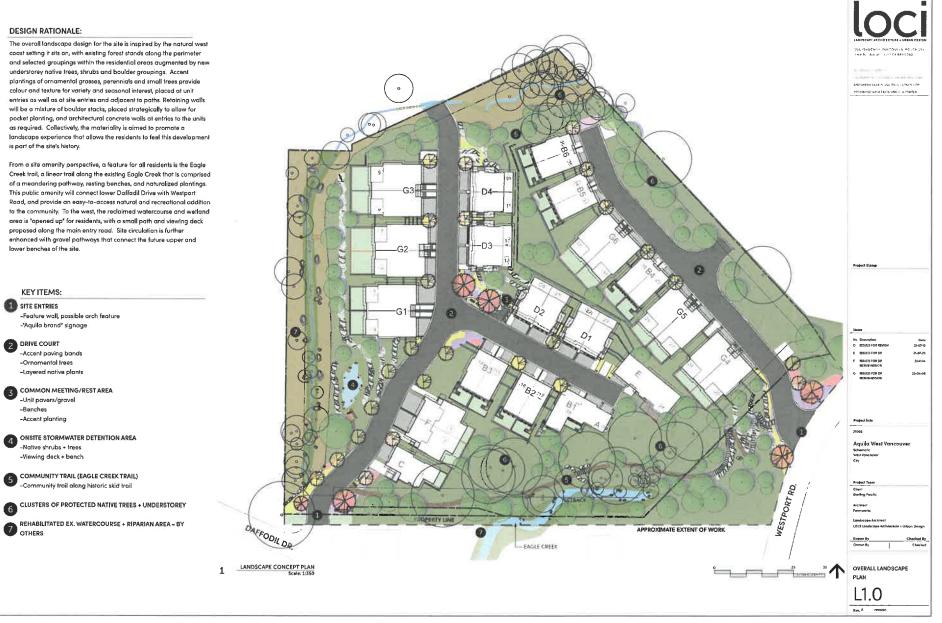

#### III. LANDSCAPE DESIGN

- a. Each unit should be provided with private outdoor space.
- b. Common private gathering areas should be connected to the neighbourhood and encourage socializing through the installation of landscape features such as gardening boxes, garden furniture or other common outdoor amenities or activities.
- c. Exposed concrete walls or parkades should be faced with natural stone to blend them into the landscape.
- d. The area between a public street and private space should be designed as a transitional area that is visually interesting to pedestrians while clearly privately owned rather than walled or fenced off from public view.

- e. Plant materials should create a lush natural garden environment with some ornamental character, however, should promote sustainability overall through the use of native and drought tolerant plants and the integration of storm water management strategies such as a rain garden.
- f. The landscape design should enhance the neighbourhood, compliment the development and reduce the apparent mass of buildings.
- g. Healthy trees and landscaping should be retained and protected where appropriate. Opportunities for transplanting existing landscaping materials and integrating them into the new design is encouraged.
- Special attention should be taken along property lines where possible to address screening and maximize tree retention between adjacent properties. Additional screening and landscaping should be supplemented where required to provide additional privacy to adjacent residents.
- i. Glare and light spill of exterior or ground level lighting to surrounding properties should be minimized.