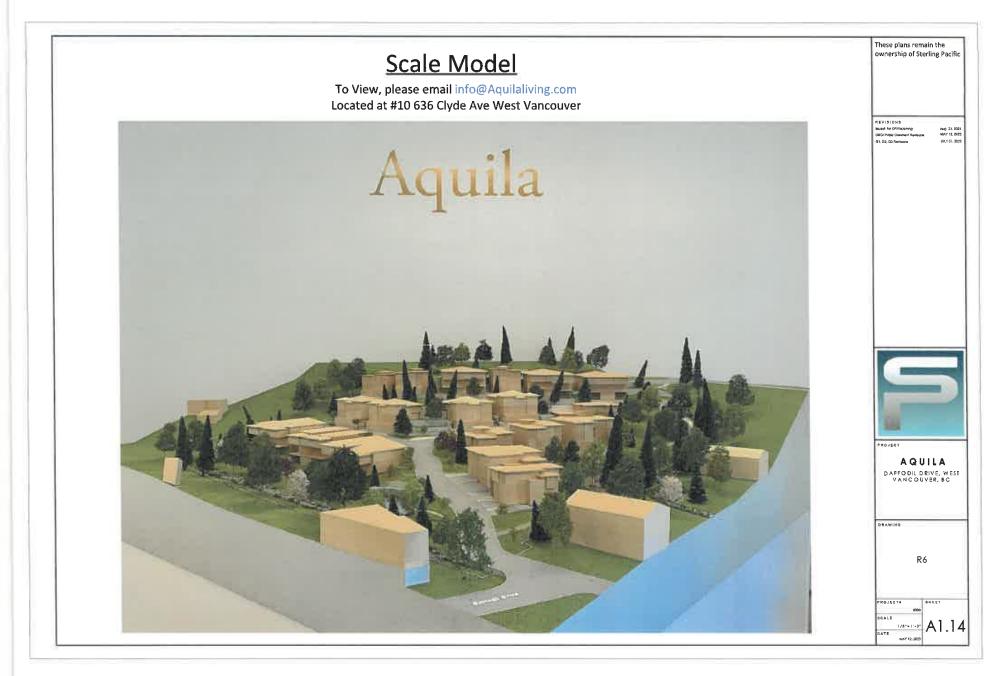

|











































# DESIGN RATIONALE

### Location, Transportation, and Community Context

Aquila is a unique site in that it encompasses over 194,000 square feet and is one of the largest sites in West

Vancouver below the Highway that has yet to be developed. The site is in the Eagle Horbour neighbourhood which is

comprised of an eclectic mix of varying styles of single-family homes. The site is located near Caulfield Shopping

Center along with Gleneagles and Eagle Harbour Bementary and Rockridge High School. In addition, the Gleneagles

community center and golf course, numerous marinas and a plethora of outdoor amenilies including beaches and

hiking trails are in clase proximity. Finally, the site is along the Marine Drive transit/cycling corridor, making it easil

accessible vi