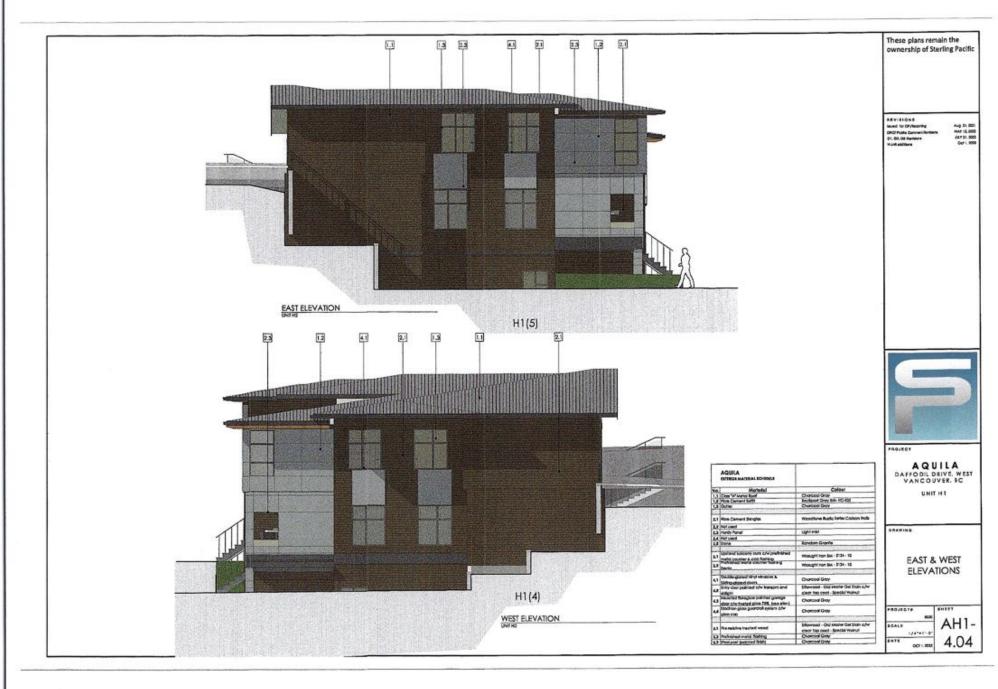

#### 2.0 The following requirements and conditions shall apply to the Lands:

- 2.1 Building, structures, on-site parking, driveways, and site development shall take place in accordance with the attached **Schedules A.**
- 2.2 Servicing and site layout for subdivision shall generally take place in accordance with **Schedules A and B**.
- 2.3 Buildings shall be sited and road access designed to accommodate fire fighting vehicles and equipment.
- 2.4 Sprinklers must be installed in all areas as required under the Fire Protection and Emergency Response Bylaw No. 4366, 2004.
- 2.5 On-site landscaping shall be installed at the cost of the Owner in accordance with the attached **Schedule B**.
- 2.6 Sustainability measures and commitments shall take place in accordance with the attached **Schedules A and B**.
- 2.7 All balconies decks and patios are to remain fully open and unenclosed and the weather wall must remain intact.
- 2.8 Where provided for on **Schedule A**, balconies, decks and patios may be provided with external glass weather protection devices, but in any case, the weather wall must remain intact.