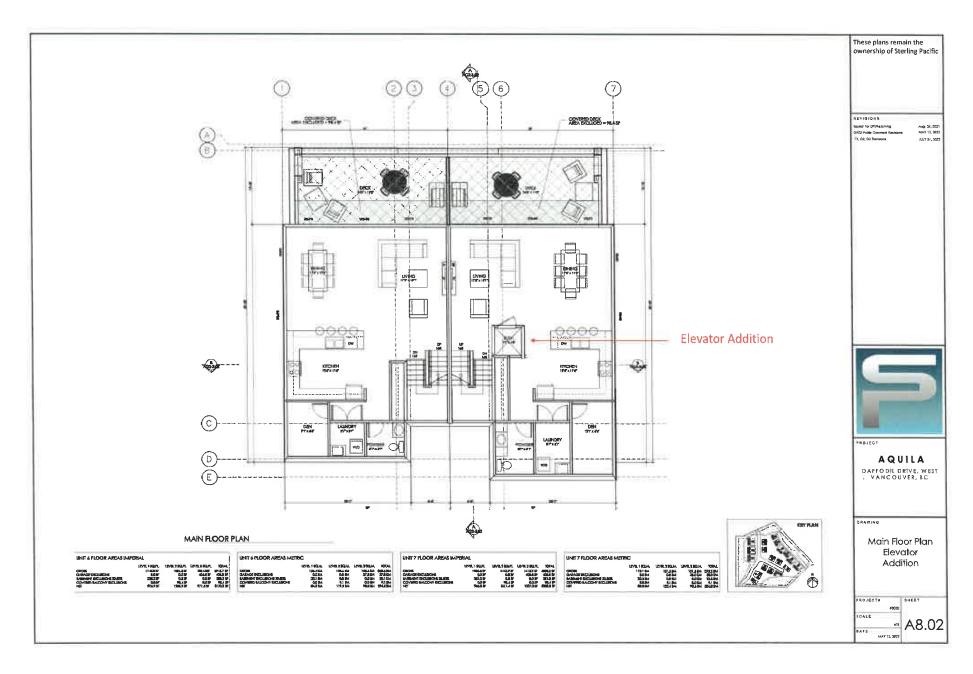

| ia Nia             | N/A                                                             |                                                                        | DATE NIS A6.00                                                                    |



# Aging in Place

Aquila is a development that is multi generational whereby young families to empty nesters can find the perfect home to accommodate their needs.

A driving factor of being multi generational is the ability to age in place.

Accordingly a key component of this is to have elevator access and all of the "G" units have the ability to be equipped with elevators. This means that 12 homes or 33% of the development will have the option for elevators.

The layouts with the elevators is shown on pages 8.01,8.02 and 8.03.













# Schedule B

# AQUILA **DEVELOPMENT PERMIT RESUBMISSION**

#### STERLING PACIFIC // CLIENT

DAVE HARPER dwharper@shaw.ca 604.831.1351

JAMIE HARPER harps.jamie@gmail.com 778.322.9340

#### LOCI LANDSCAPE ARCHITECTURE + **URBAN DESIGN // LANDSCAPE ARCHITECT**

MICHAEL ENNS // BCSLA, CSLA mike@locidesign.ca 604,763,2886

DAVID STEIN david@locidesign.ca 519.288.1153

#### LANDSCAPE DRAWING INDEX PERMIT

Sheet No. Sheet Name L0.0 COVER SHEET L1.0 L2.0 L3.0

- OVERALL LANDSCAPE PLAN LAYOUT + MATERIALS PLAN
- GRADING PLAN
- GRADING PLAN OVERALL PLANTING STRATEGY PLAN DETAIL, PLAN DAFFORIL DR. EVITRY PLANTING CONCEPT DETAIL, PLAN. THERMA, ROAD FEATURE NODE PLANTING CONCEPT DETAIL, PLAN. THERMA, ROAD FEATURE NODE PLANTING CONCEPT DETAIL PLAN. THERMACED VALL TOWHHOUSE PLANTING CONCEPT DETAIL P