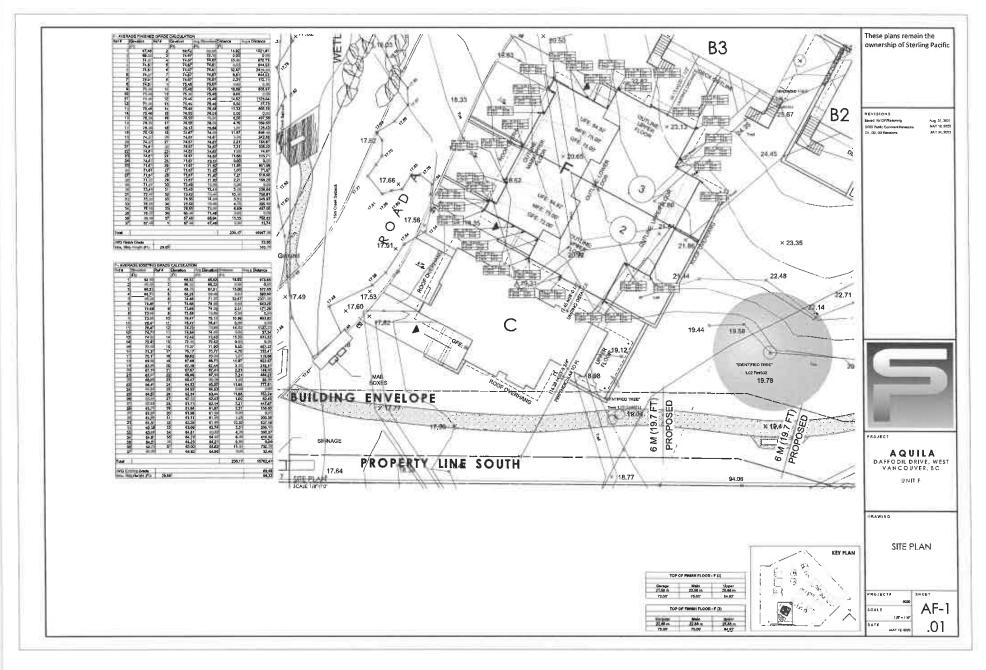

#### 2.0 The following requirements and conditions shall apply to the Lands:

- 2.1 Building, structures, on-site parking, driveways, and site development shall take place in accordance with the attached **Schedules A.**
- 2.2 Servicing and site layout for subdivision shall generally take place in accordance with **Schedules A and B**.
- 2.3 Buildings shall be sited and road access designed to accommodate fire fighting vehicles and equipment.
- 2.4 Sprinklers must be installed in all areas as required under the Fire Protection and Emergency Response Bylaw No. 4366, 2004.
- 2.5 On-site landscaping shall be installed at the cost of the Owner in accordance with the attached **Schedule B**.
- 2.6 Sustainability measures and commitments shall take place in accordance with the attached **Schedules A and B**.
- 2.7 All balconies decks and patios are to remain fully open and unenclosed and the weather wall must remain intact.
- 2.8 Where provided for on **Schedule A**, balconies, decks and patios may be provided with external glass weather protection devices, but in any case, the weather wall must remain intact.