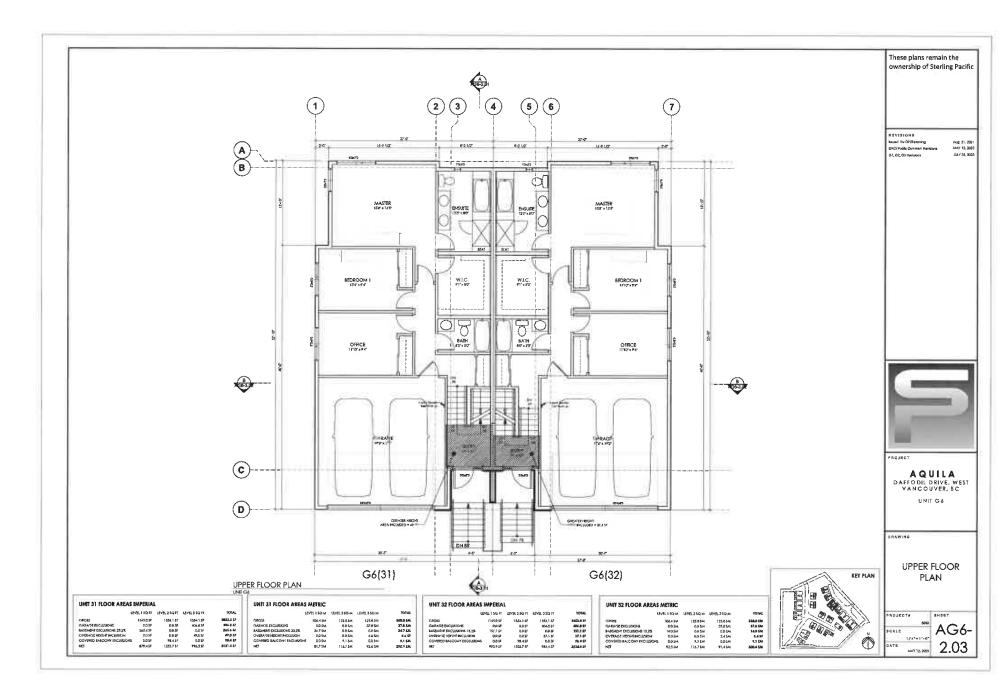

#### 2.0 The following requirements and conditions shall apply to the Lands:

- 2.1 Building, structures, on-site parking, driveways, and site development shall take place in accordance with the attached **Schedules A.**
- 2.2 Servicing and site layout for subdivision shall generally take place in accordance with **Schedules A and B**.
- 2.3 Buildings shall be sited and road access designed to accommodate fire fighting vehicles and equipment.
- 2.4 Sprinklers must be installed in all areas as required under the Fire Protection and Emergency Response Bylaw No. 4366, 2004.
- 2.5 On-site landscaping shall be installed at the cost of the Owner in accordance with the attached **Schedule B**.
- 2.6 Sustainability measures and commitments shall take place in accordance with the attached **Schedules A and B**.
- 2.7 All balconies decks and patios are to remain fully open and unenclosed and the weather wall must remain intact.
- 2.8 Where provided for on **Schedule A**, balconies, decks and patios may be provided with external glass weather protection devices, but in any case, the weather wall must remain intact.