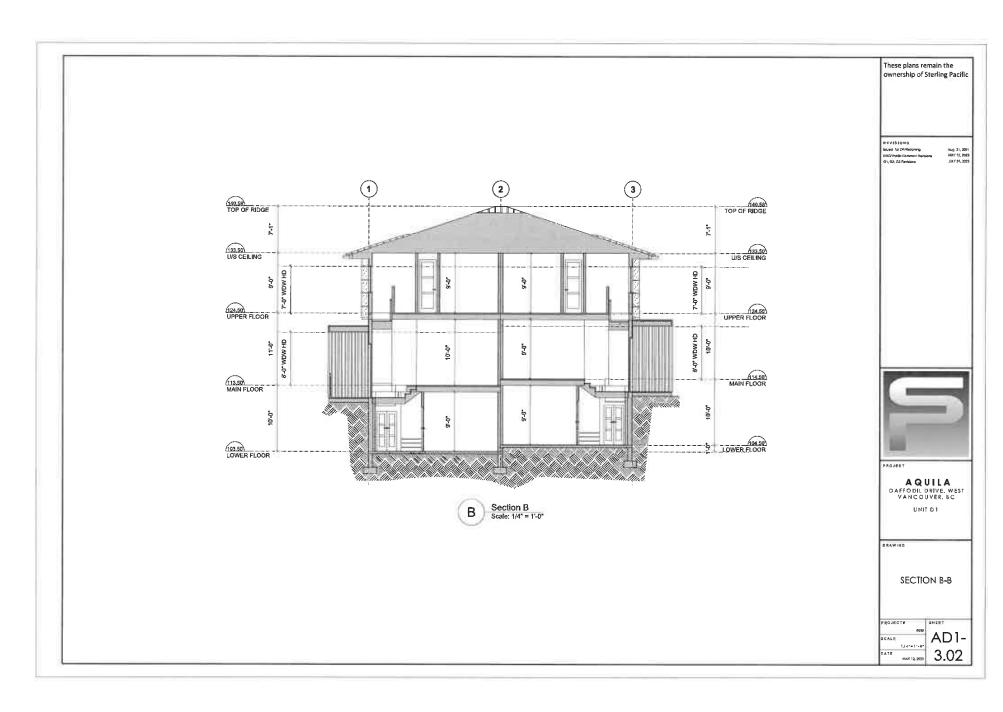

#### 2.0 The following requirements and conditions shall apply to the Lands:

- 2.1 Building, structures, on-site parking, driveways, and site development shall take place in accordance with the attached **Schedules A.**
- 2.2 Servicing and site layout for subdivision shall generally take place in accordance with **Schedules A and B**.
- 2.3 Buildings shall be sited and road access designed to accommodate fire fighting vehicles and equipment.
- 2.4 Sprinklers must be installed in all areas as required under the Fire Protection and Emergency Response Bylaw No. 4366, 2004.
- 2.5 On-site landscaping shall be installed at the cost of the Owner in accordance with the attached **Schedule B**.
- 2.6 Sustainability measures and commitments shall take place in accordance with the attached **Schedules A and B**.
- 2.7 All balconies decks and patios are to remain fully open and unenclosed and the weather wall must remain intact.
- 2.8 Where provided for on **Schedule A**, balconies, decks and patios may be provided with external glass weather protection devices, but in any case, the weather wall must remain intact.