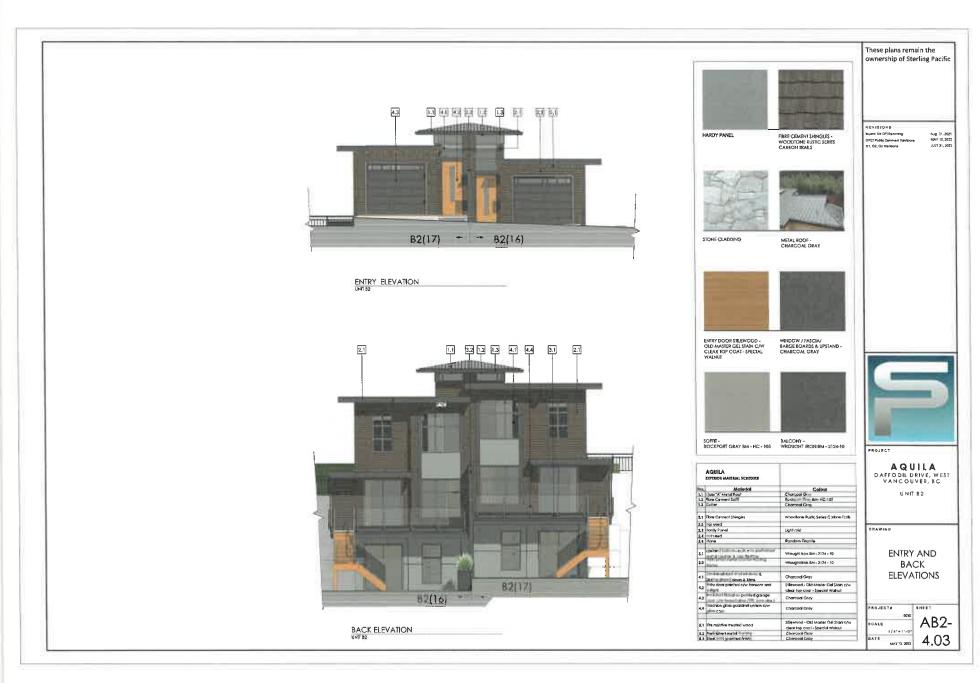

#### 2.0 The following requirements and conditions shall apply to the Lands:

- 2.1 Building, structures, on-site parking, driveways, and site development shall take place in accordance with the attached **Schedules A.**
- 2.2 Servicing and site layout for subdivision shall generally take place in accordance with **Schedules A and B**.
- 2.3 Buildings shall be sited and road access designed to accommodate fire fighting vehicles and equipment.
- 2.4 Sprinklers must be installed in all areas as required under the Fire Protection and Emergency Response Bylaw No. 4366, 2004.
- 2.5 On-site landscaping shall be installed at the cost of the Owner in accordance with the attached **Schedule B**.
- 2.6 Sustainability measures and commitments shall take place in accordance with the attached **Schedules A and B**.
- 2.7 All balconies decks and patios are to remain fully open and unenclosed and the weather wall must remain intact.
- 2.8 Where provided for on **Schedule A**, balconies, decks and patios may be provided with external glass weather protection devices, but in any case, the weather wall must remain intact.