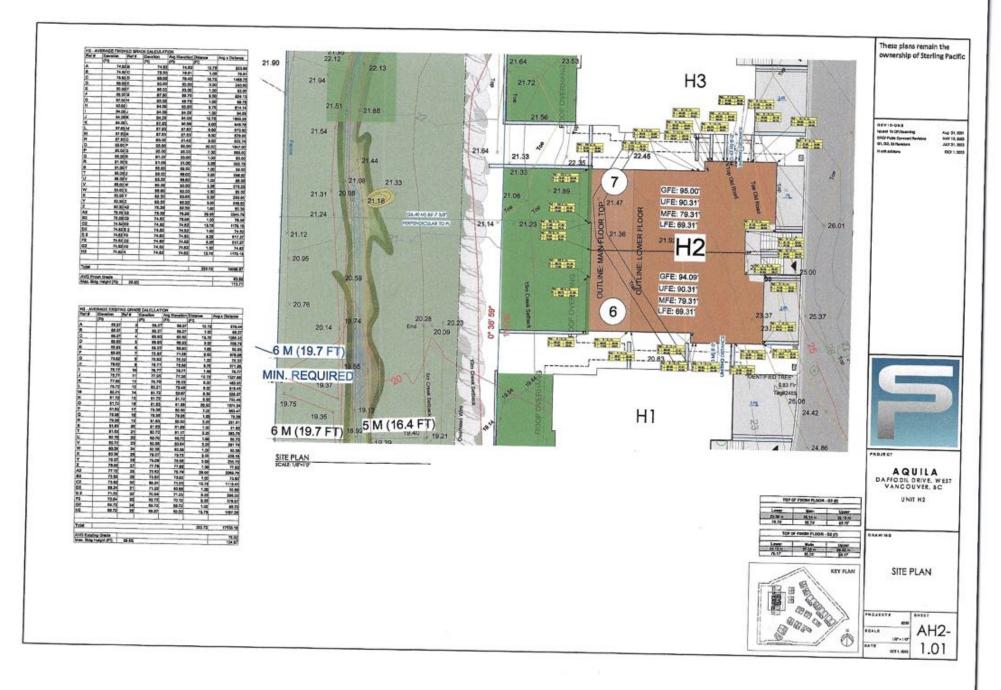

#### 2.0 The following requirements and conditions shall apply to the Lands:

- 2.1 Building, structures, on-site parking, driveways, and site development shall take place in accordance with the attached **Schedules A.**
- 2.2 Servicing and site layout for subdivision shall generally take place in accordance with **Schedules A and B**.
- 2.3 Buildings shall be sited and road access designed to accommodate fire fighting vehicles and equipment.
- 2.4 Sprinklers must be installed in all areas as required under the Fire Protection and Emergency Response Bylaw No. 4366, 2004.
- 2.5 On-site landscaping shall be installed at the cost of the Owner in accordance with the attached **Schedule B**.
- 2.6 Sustainability measures and commitments shall take place in accordance with the attached **Schedules A and B**.
- 2.7 All balconies decks and patios are to remain fully open and unenclosed and the weather wall must remain intact.
- 2.8 Where provided for on **Schedule A**, balconies, decks and patios may be provided with external glass weather protection devices, but in any case, the weather wall must remain intact.