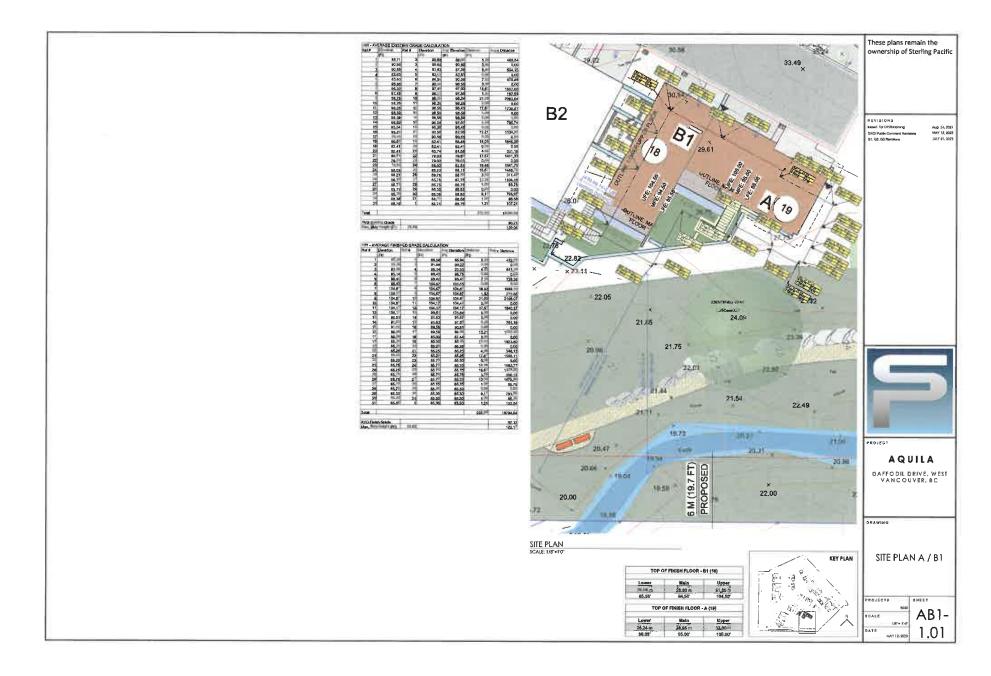

#### 2.0 The following requirements and conditions shall apply to the Lands:

- 2.1 Building, structures, on-site parking, driveways, and site development shall take place in accordance with the attached **Schedules A.**
- 2.2 Servicing and site layout for subdivision shall generally take place in accordance with **Schedules A and B**.
- 2.3 Buildings shall be sited and road access designed to accommodate fire fighting vehicles and equipment.
- 2.4 Sprinklers must be installed in all areas as required under the Fire Protection and Emergency Response Bylaw No. 4366, 2004.
- 2.5 On-site landscaping shall be installed at the cost of the Owner in accordance with the attached **Schedule B**.
- 2.6 Sustainability measures and commitments shall take place in accordance with the attached **Schedules A and B**.
- 2.7 All balconies decks and patios are to remain fully open and unenclosed and the weather wall must remain intact.
- 2.8 Where provided for on **Schedule A**, balconies, decks and patios may be provided with external glass weather protection devices, but in any case, the weather wall must remain intact.

# 3.0 Prior to commencing site work or Building Permit issuance, whichever occurs first, the Owner must:

- 3.1 Provide and implement a plan for traffic management during construction to the satisfaction of the District's Manager of Development Engineering.
- 3.2 Install tree, vegetation and/or hedge protection measures as required to the satisfaction of the District's Environmental Protection Officer.
- 3.3 Submit a "Sediment and Erosion Plan" to the District's Environmental Protection Officer for approval, which the Owner shall comply with and be responsible for maintaining, repairing and implementing the sediment control measures.
- 3.4 Provide an assessment from a qualified geotechnical engineer on the rockfall hazard and slope stability of cut slopes, recommendations for permanent and temporary slope batters, potential blasting requirements, retaining walls, fill placement, compaction, and pavement recommendations. Assessment shall also consider hazards associated with rockfall from excavation or existing sources that may be increased as a result of construction activities or naturally including changes in groundwater, erosion, freeze-thaw, weathering, root growth or leverage of roots moving in high winds, and tree removal.