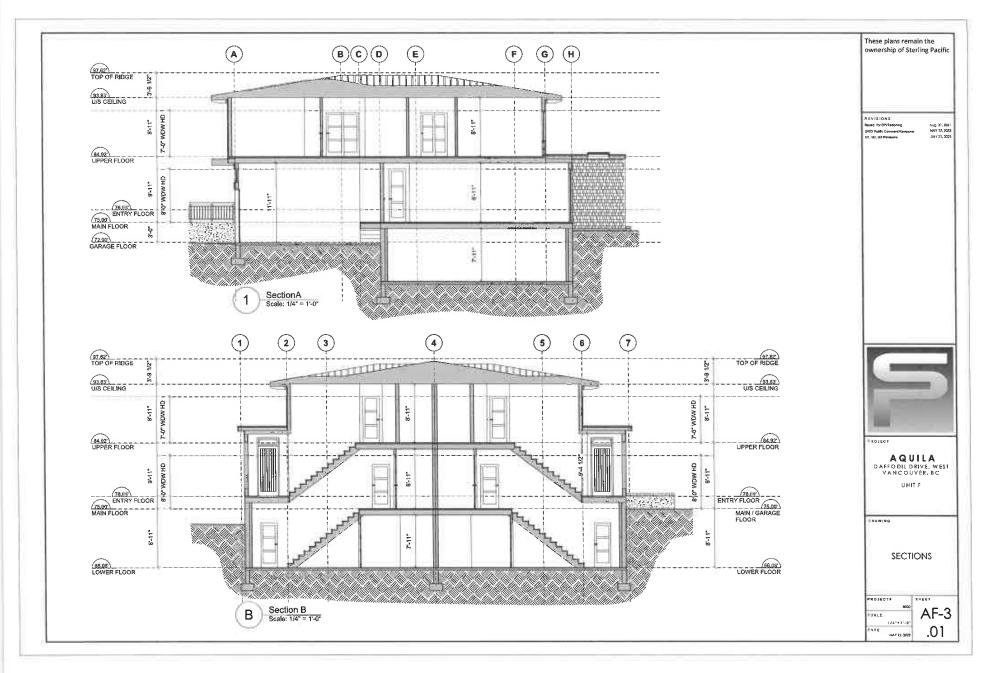

#### 2.0 The following requirements and conditions shall apply to the Lands:

- 2.1 Building, structures, on-site parking, driveways, and site development shall take place in accordance with the attached **Schedules A.**
- 2.2 Servicing and site layout for subdivision shall generally take place in accordance with **Schedules A and B**.
- 2.3 Buildings shall be sited and road access designed to accommodate fire fighting vehicles and equipment.
- 2.4 Sprinklers must be installed in all areas as required under the Fire Protection and Emergency Response Bylaw No. 4366, 2004.
- 2.5 On-site landscaping shall be installed at the cost of the Owner in accordance with the attached **Schedule B**.
- 2.6 Sustainability measures and commitments shall take place in accordance with the attached **Schedules A and B**.
- 2.7 All balconies decks and patios are to remain fully open and unenclosed and the weather wall must remain intact.
- 2.8 Where provided for on **Schedule A**, balconies, decks and patios may be provided with external glass weather protection devices, but in any case, the weather wall must remain intact.