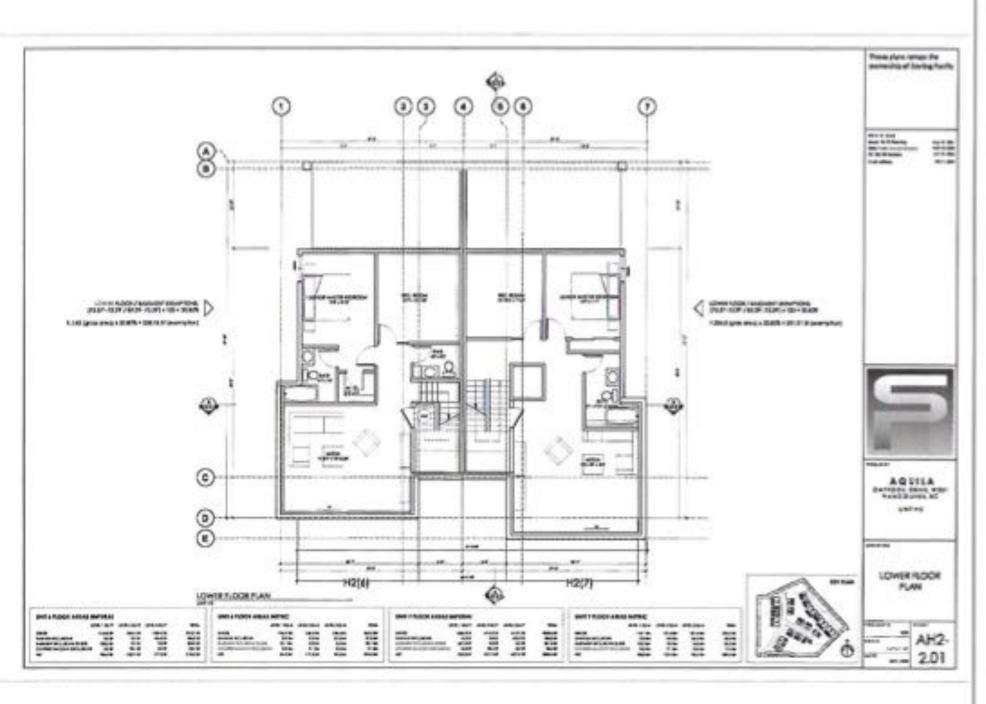

#### 2.0 The following requirements and conditions shall apply to the Lands:

- 2.1 Building, structures, on-site parking, driveways, and site development shall take place in accordance with the attached **Schedules A.**
- 2.2 Servicing and site layout for subdivision shall generally take place in accordance with **Schedules A and B**.
- 2.3 Buildings shall be sited and road access designed to accommodate fire fighting vehicles and equipment.
- 2.4 Sprinklers must be installed in all areas as required under the Fire Protection and Emergency Response Bylaw No. 4366, 2004.
- 2.5 On-site landscaping shall be installed at the cost of the Owner in accordance with the attached **Schedule B**.
- 2.6 Sustainability measures and commitments shall take place in accordance with the attached **Schedules A and B**.
- 2.7 All balconies decks and patios are to remain fully open and unenclosed and the weather wall must remain intact.
- 2.8 Where provided for on **Schedule A**, balconies, decks and patios may be provided with external glass weather protection devices, but in any case, the weather wall must remain intact.