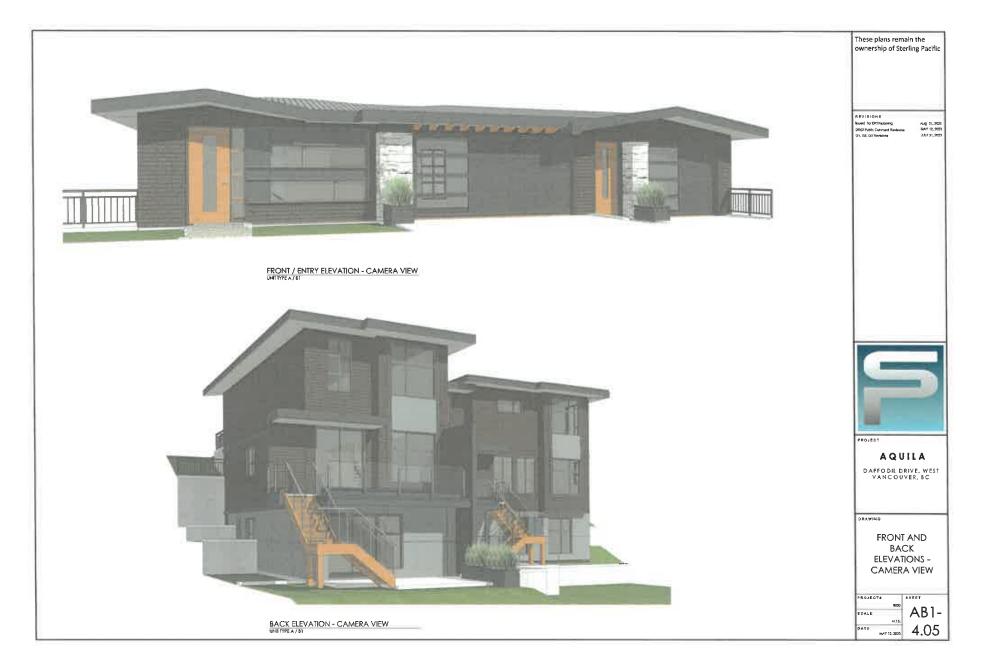

#### 2.0 The following requirements and conditions shall apply to the Lands:

- 2.1 Building, structures, on-site parking, driveways, and site development shall take place in accordance with the attached **Schedules A.**
- 2.2 Servicing and site layout for subdivision shall generally take place in accordance with **Schedules A and B**.
- 2.3 Buildings shall be sited and road access designed to accommodate fire fighting vehicles and equipment.
- 2.4 Sprinklers must be installed in all areas as required under the Fire Protection and Emergency Response Bylaw No. 4366, 2004.
- 2.5 On-site landscaping shall be installed at the cost of the Owner in accordance with the attached **Schedule B**.
- 2.6 Sustainability measures and commitments shall take place in accordance with the attached **Schedules A and B**.
- 2.7 All balconies decks and patios are to remain fully open and unenclosed and the weather wall must remain intact.
- 2.8 Where provided for on **Schedule A**, balconies, decks and patios may be provided with external glass weather protection devices, but in any case, the weather wall must remain intact.