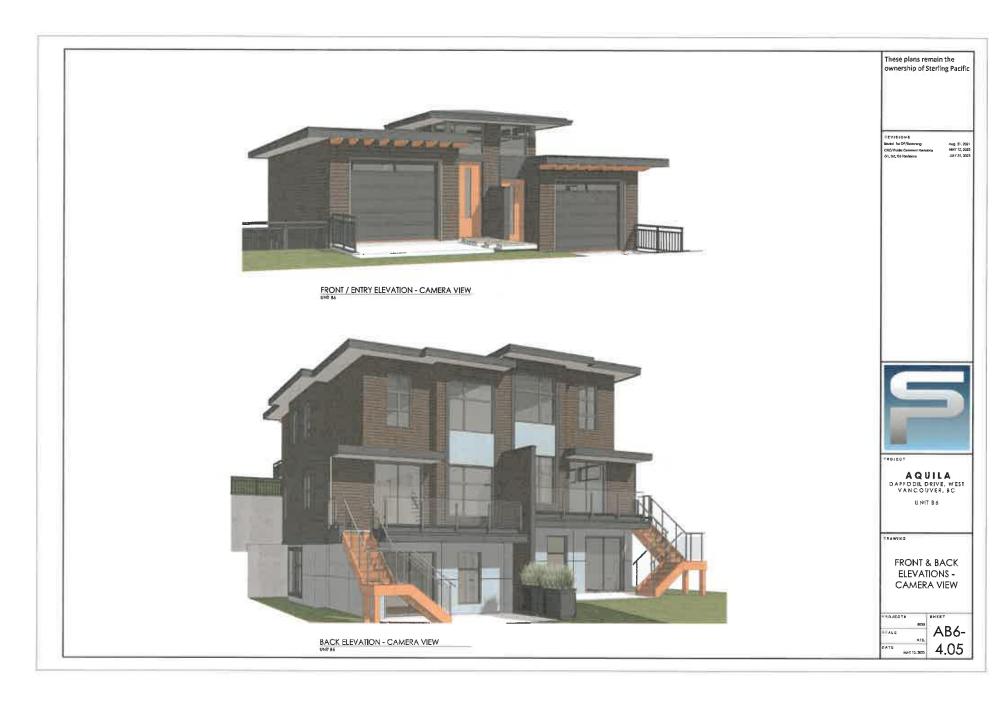

#### 2.0 The following requirements and conditions shall apply to the Lands:

- 2.1 Building, structures, on-site parking, driveways, and site development shall take place in accordance with the attached **Schedules A.**
- 2.2 Servicing and site layout for subdivision shall generally take place in accordance with **Schedules A and B**.
- 2.3 Buildings shall be sited and road access designed to accommodate fire fighting vehicles and equipment.
- 2.4 Sprinklers must be installed in all areas as required under the Fire Protection and Emergency Response Bylaw No. 4366, 2004.
- 2.5 On-site landscaping shall be installed at the cost of the Owner in accordance with the attached **Schedule B**.
- 2.6 Sustainability measures and commitments shall take place in accordance with the attached **Schedules A and B**.
- 2.7 All balconies decks and patios are to remain fully open and unenclosed and the weather wall must remain intact.
- 2.8 Where provided for on **Schedule A**, balconies, decks and patios may be provided with external glass weather protection devices, but in any case, the weather wall must remain intact.