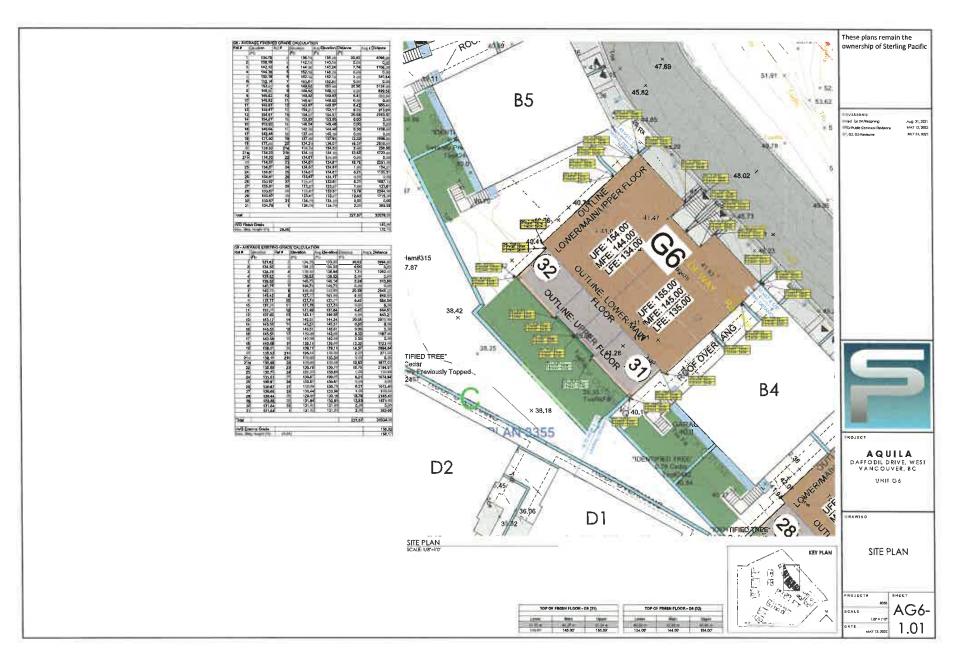

#### 2.0 The following requirements and conditions shall apply to the Lands:

- 2.1 Building, structures, on-site parking, driveways, and site development shall take place in accordance with the attached **Schedules A.**
- 2.2 Servicing and site layout for subdivision shall generally take place in accordance with **Schedules A and B**.
- 2.3 Buildings shall be sited and road access designed to accommodate fire fighting vehicles and equipment.
- 2.4 Sprinklers must be installed in all areas as required under the Fire Protection and Emergency Response Bylaw No. 4366, 2004.
- 2.5 On-site landscaping shall be installed at the cost of the Owner in accordance with the attached **Schedule B**.
- 2.6 Sustainability measures and commitments shall take place in accordance with the attached **Schedules A and B**.
- 2.7 All balconies decks and patios are to remain fully open and unenclosed and the weather wall must remain intact.
- 2.8 Where provided for on **Schedule A**, balconies, decks and patios may be provided with external glass weather protection devices, but in any case, the weather wall must remain intact.