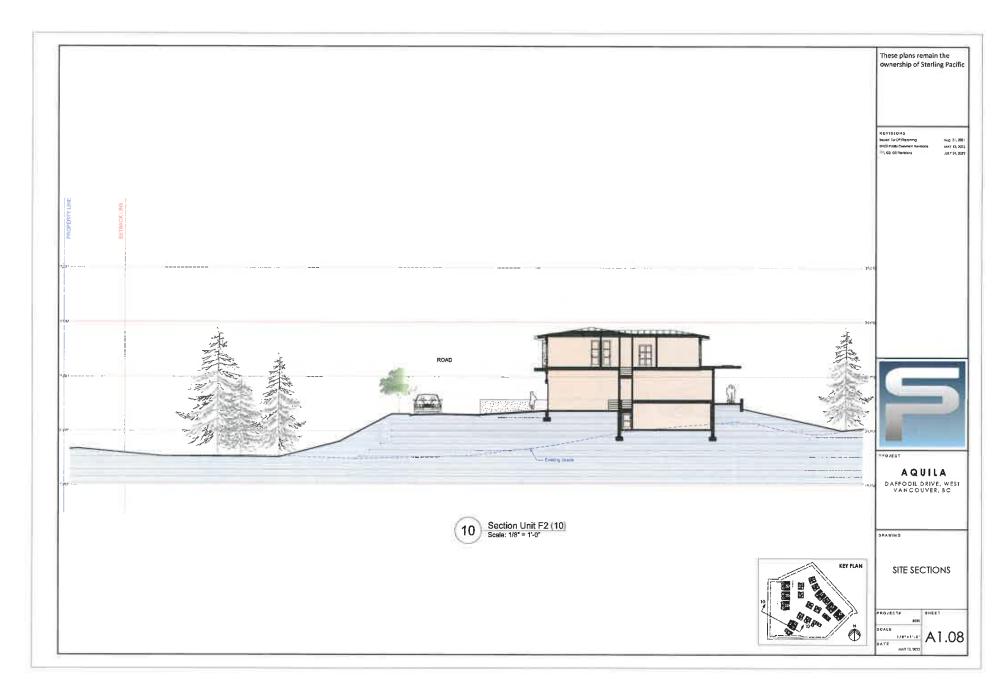

#### **1.0** This Development Permit:

- (a) imposes requirements and conditions for the development of the Lands, which are designated by the Official Community Plan as the:
  - a. Ground-Oriented Infill Housing Development Permit Area to promote the siting and design of ground-oriented infill housing in West Vancouver that integrates with the neighbourhood context and meets a high quality of building and landscape design to create an attractive, residential streetscape subject to Guidelines BF-B16 specified in the Official Community Plan; and
  - b. Sites with Difficult Terrain Development Permit Area to guide development that avoids hazardous conditions, ensures greater environmental compatibility of development on sloping sites, protects the natural environment on difficult terrain, and minimizes site disturbance and blasting during construction subject to Guidelines NE-6 in the Official Community Plan; and
- (b) is issued subject to the Owner's compliance with all of the Bylaws of the District applicable to the Lands, except as varied or supplemented by this Permit.

#### 2.0 The following requirements and conditions shall apply to the Lands:

- 2.1 Building, structures, on-site parking, driveways, and site development shall take place in accordance with the attached **Schedules A.**
- 2.2 Servicing and site layout for subdivision shall generally take place in accordance with **Schedules A and B**.
- 2.3 Buildings shall be sited and road access designed to accommodate fire fighting vehicles and equipment.
- 2.4 Sprinklers must be installed in all areas as required under the Fire Protection and Emergency Response Bylaw No. 4366, 2004.
- 2.5 On-site landscaping shall be installed at the cost of the Owner in accordance with the attached **Schedule B**.
- 2.6 Sustainability measures and commitments shall take place in accordance with the attached **Schedules A and B**.
- 2.7 All balconies decks and patios are to remain fully open and unenclosed and the weather wall must remain intact.
- 2.8 Where provided for on **Schedule A**, balconies, decks and patios may be provided with external glass weather protection devices, but in any case, the weather wall must remain intact.