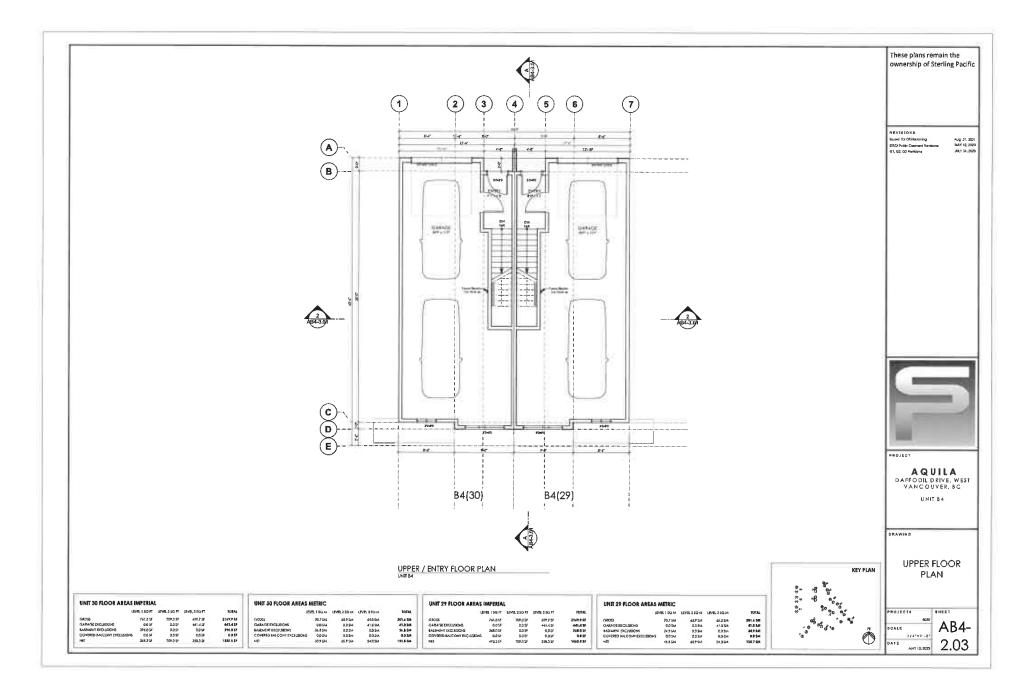

#### 2.0 The following requirements and conditions shall apply to the Lands:

- 2.1 Building, structures, on-site parking, driveways, and site development shall take place in accordance with the attached **Schedules A.**
- 2.2 Servicing and site layout for subdivision shall generally take place in accordance with **Schedules A and B**.
- 2.3 Buildings shall be sited and road access designed to accommodate fire fighting vehicles and equipment.
- 2.4 Sprinklers must be installed in all areas as required under the Fire Protection and Emergency Response Bylaw No. 4366, 2004.
- 2.5 On-site landscaping shall be installed at the cost of the Owner in accordance with the attached **Schedule B**.
- 2.6 Sustainability measures and commitments shall take place in accordance with the attached **Schedules A and B**.
- 2.7 All balconies decks and patios are to remain fully open and unenclosed and the weather wall must remain intact.
- 2.8 Where provided for on **Schedule A**, balconies, decks and patios may be provided with external glass weather protection devices, but in any case, the weather wall must remain intact.