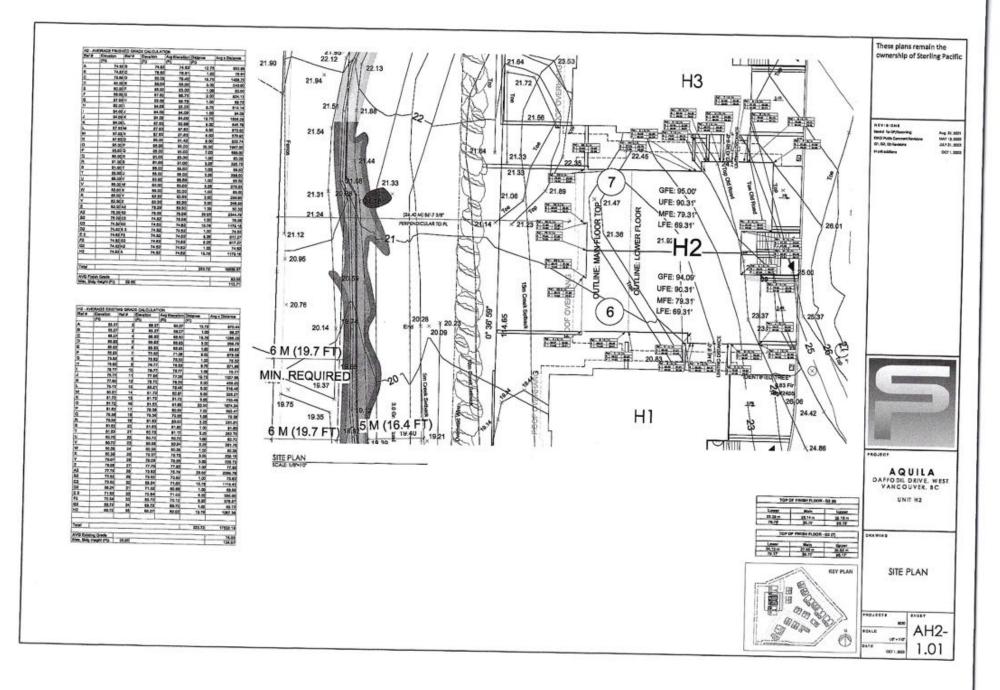

#### 2.0 The following requirements and conditions shall apply to the Lands:

- 2.1 Building, structures, on-site parking, driveways, and site development shall take place in accordance with the attached **Schedules A.**
- 2.2 Servicing and site layout for subdivision shall generally take place in accordance with **Schedules A and B**.
- 2.3 Buildings shall be sited and road access designed to accommodate fire fighting vehicles and equipment.
- 2.4 Sprinklers must be installed in all areas as required under the Fire Protection and Emergency Response Bylaw No. 4366, 2004.
- 2.5 On-site landscaping shall be installed at the cost of the Owner in accordance with the attached **Schedule B**.
- 2.6 Sustainability measures and commitments shall take place in accordance with the attached **Schedules A and B**.
- 2.7 All balconies decks and patios are to remain fully open and unenclosed and the weather wall must remain intact.
- 2.8 Where provided for on **Schedule A**, balconies, decks and patios may be provided with external glass weather protection devices, but in any case, the weather wall must remain intact.