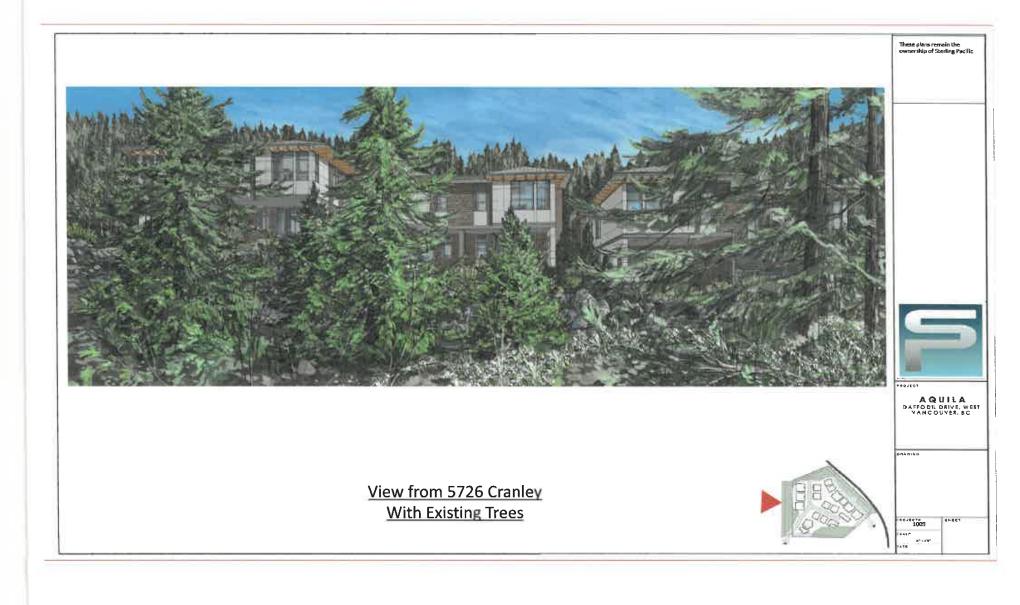

|











































# DESIGN RATIONALE

### Location, Transportation, and Community Context

Aquila is a unique site in that it encompasses over 194,000 square feet and is one of the largest sites in West

Vancouver below the Highway that has yet to be developed. The site is in the Eagle Horbour neighbourhood which is

comprised of an eclectic mix of varying styles of single-family homes. The site is located near Caulfield Shopping

Center along with Gleneagles and Eagle Harbour Bementary and Rockridge High School. In addition, the Gleneagles

community center and golf course, numerous marinas and a plethora of outdoor amenilies including beaches and

hiking trails are in clase proximity. Finally, the site is along the Marine Drive transit/cycling corridor, making it easil

a