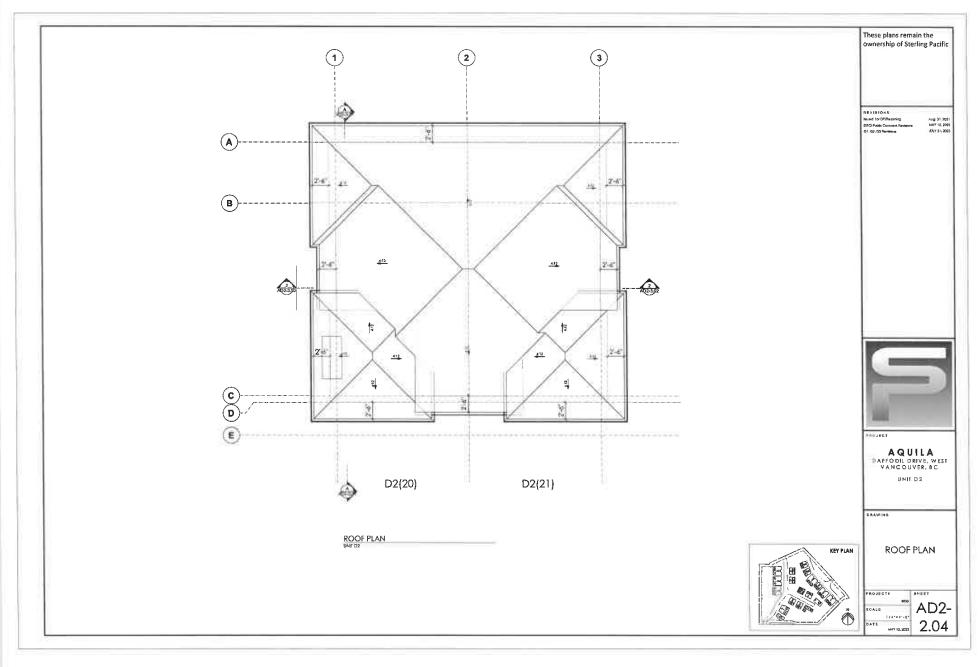

#### 2.0 The following requirements and conditions shall apply to the Lands:

- 2.1 Building, structures, on-site parking, driveways, and site development shall take place in accordance with the attached **Schedules A.**
- 2.2 Servicing and site layout for subdivision shall generally take place in accordance with **Schedules A and B**.
- 2.3 Buildings shall be sited and road access designed to accommodate fire fighting vehicles and equipment.
- 2.4 Sprinklers must be installed in all areas as required under the Fire Protection and Emergency Response Bylaw No. 4366, 2004.
- 2.5 On-site landscaping shall be installed at the cost of the Owner in accordance with the attached **Schedule B**.
- 2.6 Sustainability measures and commitments shall take place in accordance with the attached **Schedules A and B**.
- 2.7 All balconies decks and patios are to remain fully open and unenclosed and the weather wall must remain intact.
- 2.8 Where provided for on **Schedule A**, balconies, decks and patios may be provided with external glass weather protection devices, but in any case, the weather wall must remain intact.