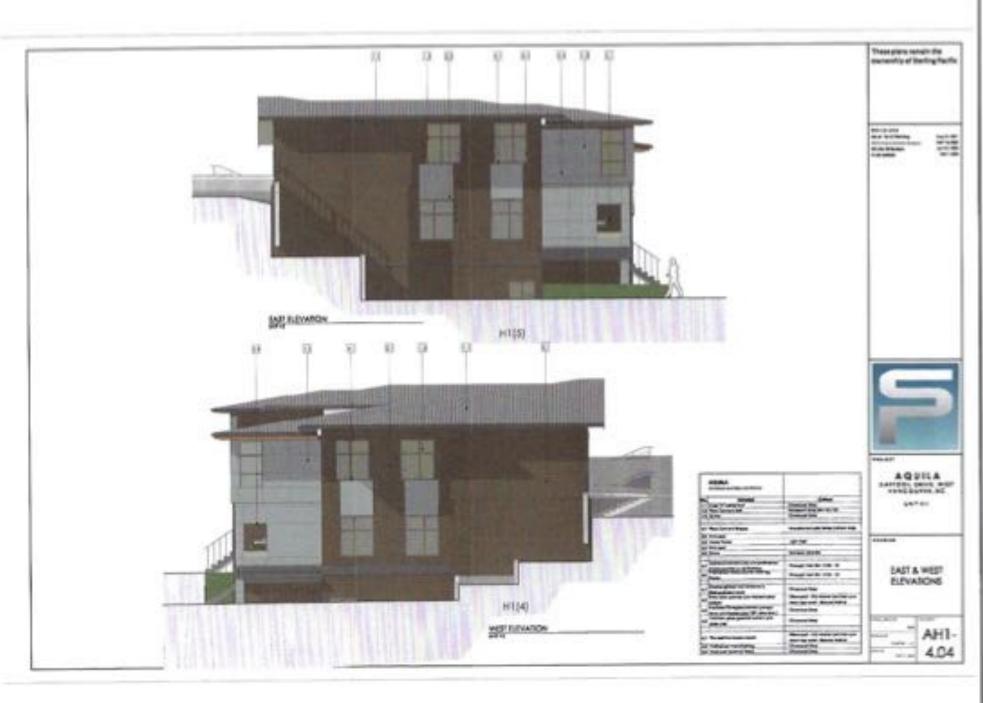

#### **1.0** This Development Permit:

- (a) imposes requirements and conditions for the development of the Lands, which are designated by the Official Community Plan as the:
  - a. Ground-Oriented Infill Housing Development Permit Area to promote the siting and design of ground-oriented infill housing in West Vancouver that integrates with the neighbourhood context and meets a high quality of building and landscape design to create an attractive, residential streetscape subject to Guidelines BF-B16 specified in the Official Community Plan; and
  - b. Sites with Difficult Terrain Development Permit Area to guide development that avoids hazardous conditions, ensures greater environmental compatibility of development on sloping sites, protects the natural environment on difficult terrain, and minimizes site disturbance and blasting during construction subject to Guidelines NE-6 in the Official Community Plan; and
- (b) is issued subject to the Owner's compliance with all of the Bylaws of the District applicable to the Lands, except as varied or supplemented by this Permit.

#### 2.0 The following requirements and conditions shall apply to the Lands:

- 2.1 Building, structures, on-site parking, driveways, and site development shall take place in accordance with the attached **Schedules A.**
- 2.2 Servicing and site layout for subdivision shall generally take place in accordance with **Schedules A and B**.
- 2.3 Buildings shall be sited and road access designed to accommodate fire fighting vehicles and equipment.
- 2.4 Sprinklers must be installed in all areas as required under the Fire Protection and Emergency Response Bylaw No. 4366, 2004.
- 2.5 On-site landscaping shall be installed at the cost of the Owner in accordance with the attached **Schedule B**.
- 2.6 Sustainability measures and commitments shall take place in accordance with the attached **Schedules A and B**.
- 2.7 All balconies decks and patios are to remain fully open and unenclosed and the weather wall must remain intact.
- 2.8 Where provided for on **Schedule A**, balconies, decks and patios may be provided with external glass weather protection devices, but in any case, the weather wall must remain intact.