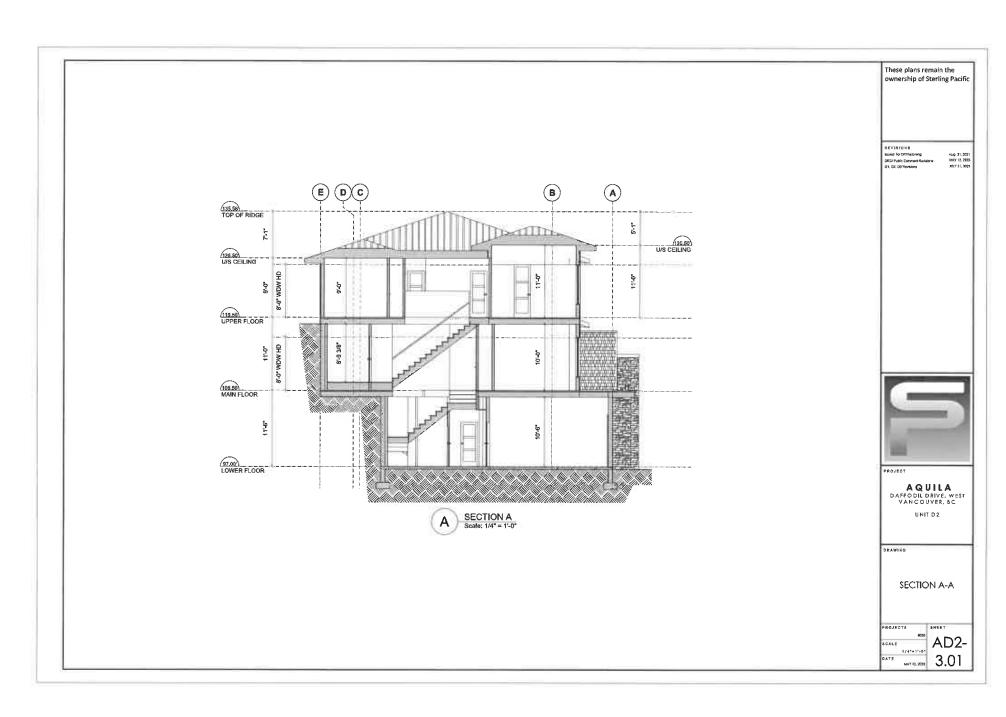

#### 2.0 The following requirements and conditions shall apply to the Lands:

- 2.1 Building, structures, on-site parking, driveways, and site development shall take place in accordance with the attached **Schedules A.**
- 2.2 Servicing and site layout for subdivision shall generally take place in accordance with **Schedules A and B**.
- 2.3 Buildings shall be sited and road access designed to accommodate fire fighting vehicles and equipment.
- 2.4 Sprinklers must be installed in all areas as required under the Fire Protection and Emergency Response Bylaw No. 4366, 2004.
- 2.5 On-site landscaping shall be installed at the cost of the Owner in accordance with the attached **Schedule B**.
- 2.6 Sustainability measures and commitments shall take place in accordance with the attached **Schedules A and B**.
- 2.7 All balconies decks and patios are to remain fully open and unenclosed and the weather wall must remain intact.
- 2.8 Where provided for on **Schedule A**, balconies, decks and patios may be provided with external glass weather protection devices, but in any case, the weather wall must remain intact.