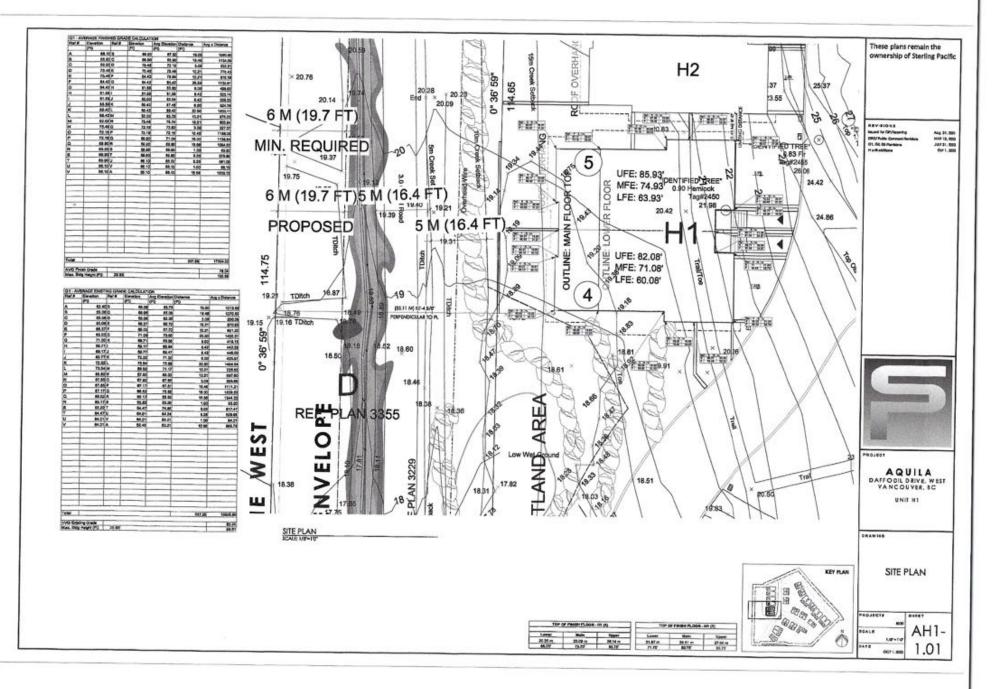

#### 684.03 Conditions of Use

- (1) Maximum number of units: 36
- (2) Land in the CD84 zone may be consolidated but must not be subdivided unless the owner registers a covenant under section 219 of the *Land Title Act* allocating the total number of dwelling units permitted in the zone among the parcels to be created by the subdivision.

#### 2.0 The following requirements and conditions shall apply to the Lands:

- 2.1 Building, structures, on-site parking, driveways, and site development shall take place in accordance with the attached **Schedules A.**
- 2.2 Servicing and site layout for subdivision shall generally take place in accordance with **Schedules A and B**.
- 2.3 Buildings shall be sited and road access designed to accommodate fire fighting vehicles and equipment.
- 2.4 Sprinklers must be installed in all areas as required under the Fire Protection and Emergency Response Bylaw No. 4366, 2004.
- 2.5 On-site landscaping shall be installed at the cost of the Owner in accordance with the attached **Schedule B**.
- 2.6 Sustainability measures and commitments shall take place in accordance with the attached **Schedules A and B**.
- 2.7 All balconies decks and patios are to remain fully open and unenclosed and the weather wall must remain intact.
- 2.8 Where provided for on **Schedule A**, balconies, decks and patios may be provided with external glass weather protection devices, but in any case, the weather wall must remain intact.