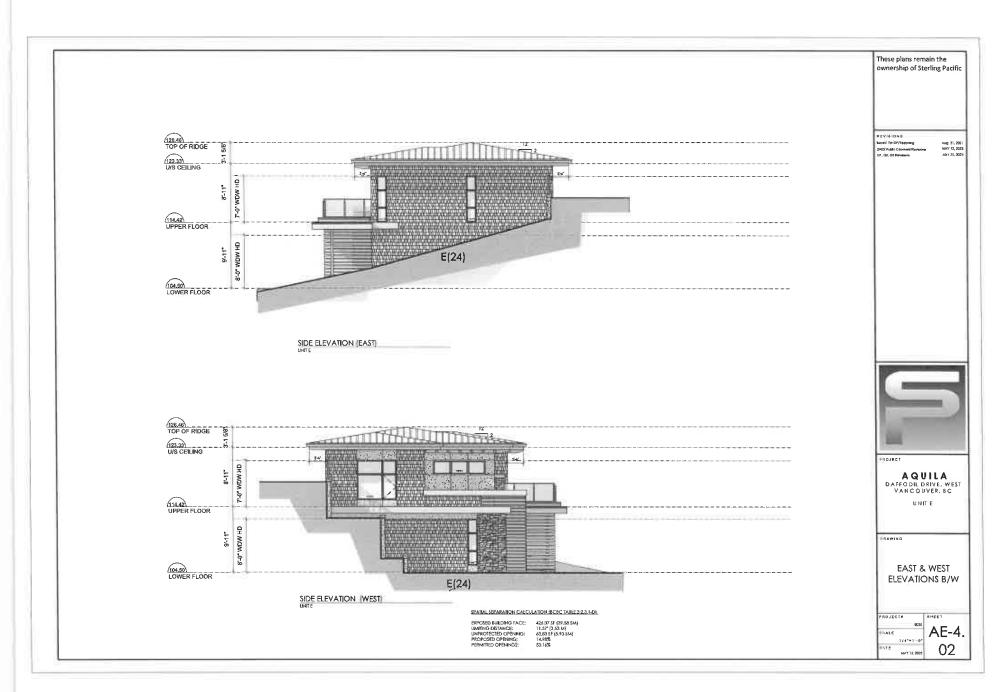

#### 2.0 The following requirements and conditions shall apply to the Lands:

- 2.1 Building, structures, on-site parking, driveways, and site development shall take place in accordance with the attached **Schedules A.**
- 2.2 Servicing and site layout for subdivision shall generally take place in accordance with **Schedules A and B**.
- 2.3 Buildings shall be sited and road access designed to accommodate fire fighting vehicles and equipment.
- 2.4 Sprinklers must be installed in all areas as required under the Fire Protection and Emergency Response Bylaw No. 4366, 2004.
- 2.5 On-site landscaping shall be installed at the cost of the Owner in accordance with the attached **Schedule B**.
- 2.6 Sustainability measures and commitments shall take place in accordance with the attached **Schedules A and B**.
- 2.7 All balconies decks and patios are to remain fully open and unenclosed and the weather wall must remain intact.
- 2.8 Where provided for on **Schedule A**, balconies, decks and patios may be provided with external glass weather protection devices, but in any case, the weather wall must remain intact.