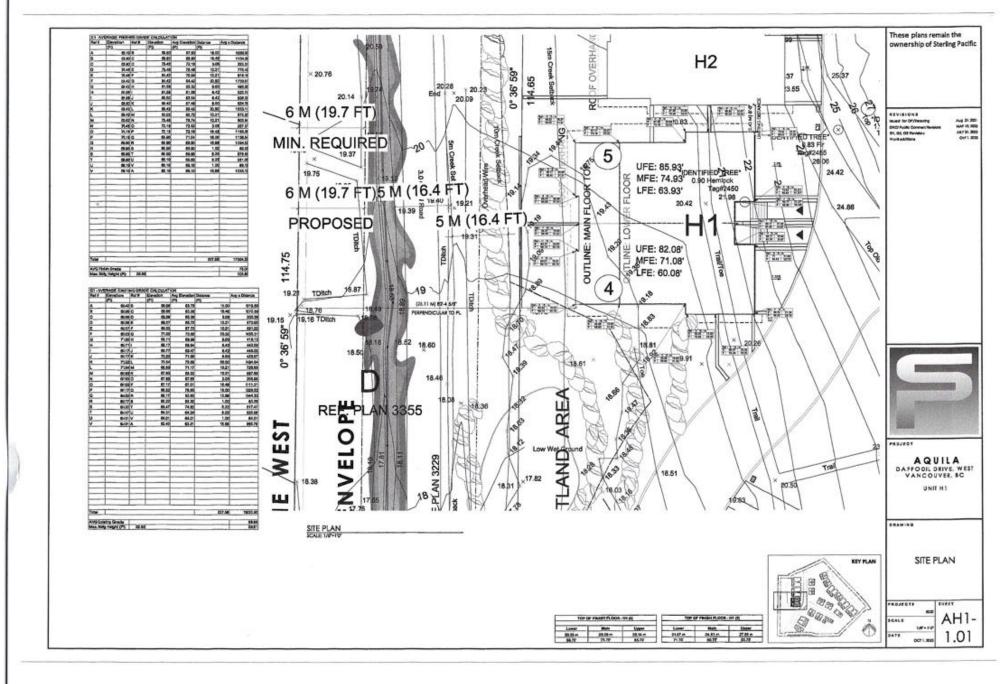

#### 684.03 Conditions of Use

- (1) Maximum number of units: 36
- (2) Land in the CD84 zone may be consolidated but must not be subdivided unless the owner registers a covenant under section 219 of the *Land Title Act* allocating the total number of dwelling units permitted in the zone among the parcels to be created by the subdivision.

#### 684.04 Setbacks

Minimum:

- (1) Minimum for all buildings:
  - (i) North / West: 4.5 m
  - (ii) North / East: 4.5 m
  - (iii) South / East: 6 m
  - (iv) South: 6 m
  - (v) West: 6 m

4

| 684.05                    | Building Height                                               |  |  |  |  |  |  |
|---------------------------|---------------------------------------------------------------|--|--|--|--|--|--|
| (1) M                     | aximum: 9.1 metres                                            |  |  |  |  |  |  |
|                           |                                                               |  |  |  |  |  |  |
| 684.06                    | Number of Storeys                                             |  |  |  |  |  |  |
| (1) Maximum: 2 + basement |                                                               |  |  |  |  |  |  |
|                           |                                                               |  |  |  |  |  |  |
| 684.07                    | Site Coverage                                                 |  |  |  |  |  |  |
| (1)                       | Maximum: 21%                                                  |  |  |  |  |  |  |
|                           |                                                               |  |  |  |  |  |  |
| 684.08                    | Off-Street Parking                                            |  |  |  |  |  |  |
| (1)                       | Parking shall be in accordance with Section 144 of this bylaw |  |  |  |  |  |  |
|                           |                                                               |  |  |  |  |  |  |