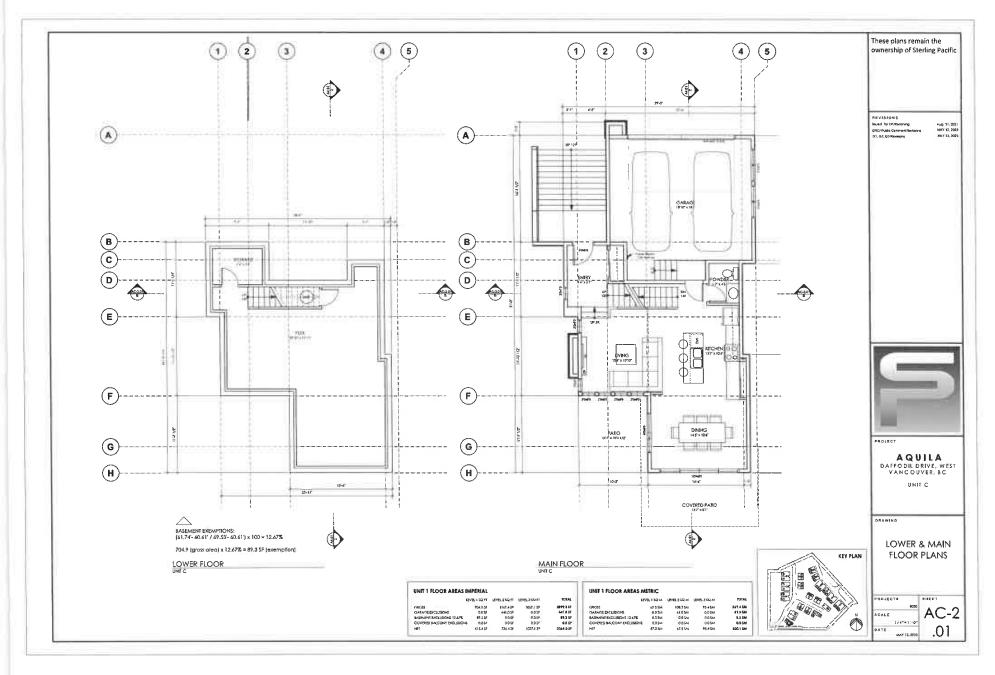

#### 2.0 The following requirements and conditions shall apply to the Lands:

- 2.1 Building, structures, on-site parking, driveways, and site development shall take place in accordance with the attached **Schedules A.**
- 2.2 Servicing and site layout for subdivision shall generally take place in accordance with **Schedules A and B**.
- 2.3 Buildings shall be sited and road access designed to accommodate fire fighting vehicles and equipment.
- 2.4 Sprinklers must be installed in all areas as required under the Fire Protection and Emergency Response Bylaw No. 4366, 2004.
- 2.5 On-site landscaping shall be installed at the cost of the Owner in accordance with the attached **Schedule B**.
- 2.6 Sustainability measures and commitments shall take place in accordance with the attached **Schedules A and B**.
- 2.7 All balconies decks and patios are to remain fully open and unenclosed and the weather wall must remain intact.
- 2.8 Where provided for on **Schedule A**, balconies, decks and patios may be provided with external glass weather protection devices, but in any case, the weather wall must remain intact.