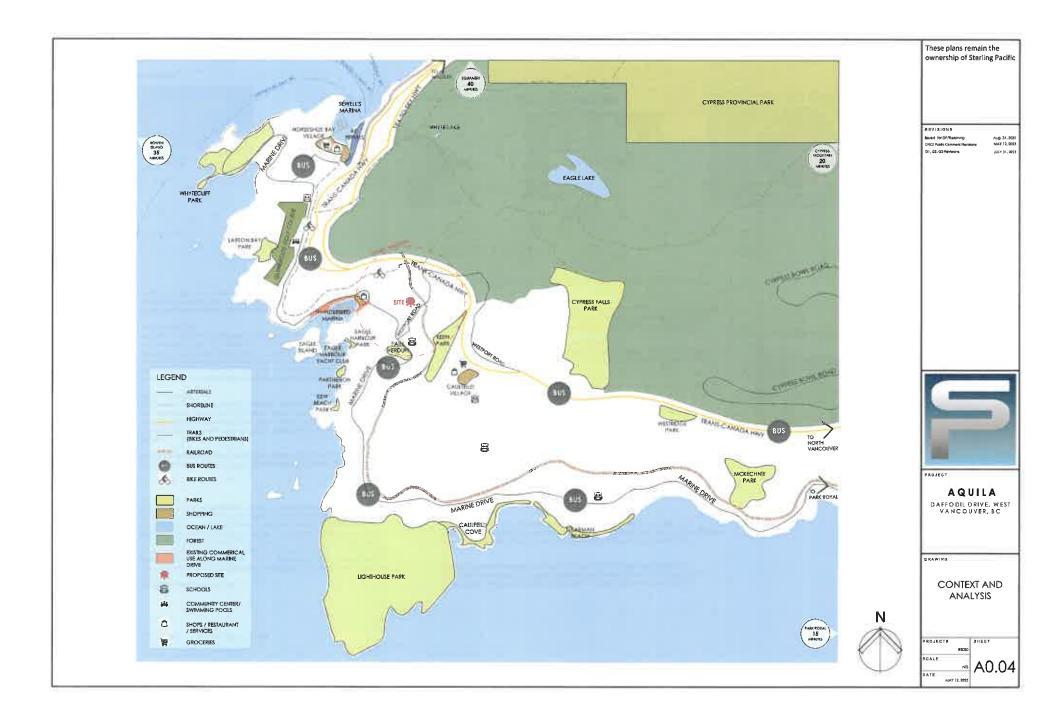

three storeys with careful terracing to the faces fronting the public realm. The majority of the homes appear as a single storey from the street.

e. Eagle Harbour is a family oriented neighbourhood where close proximity to schools and recreational facilities is important. Aquila will add to the community feel by adding a public walking paths within the development to further connect the neighbouring homes to the property.

f. Feedback from the public was considered and implemented in the proposal.



These plans remain the



MAP 2 . MARINE DRIVE TRANSIT CORRIDOR



DISTRICT OF WEST VANCOUVER OFFICIAL COMMUNITY PLAN 25

Townhouse 3% Duplex

Housing by building form (2016)

Single-family

w Work hourse actives a seport everal community objectives.

Relained Greenbell Surrounding the Site



















































# 



















































































































































































































































































































































































































































































































































|                                           | WALL SCHEDULE <sup>*plan</sup><br>section |