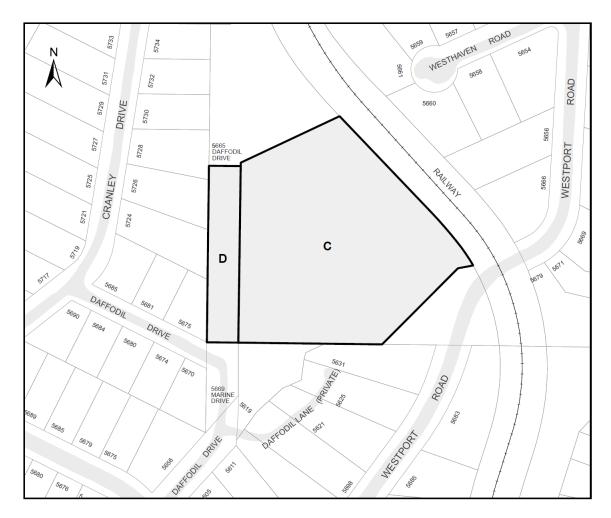

## Schedule A – Development Permit Designation BF-B16

Amendment to Official Community Plan Bylaw No. 4985, 2018, Schedule A, Schedule ii, Area-Specific Policies & Guidelines.

The area shown shaded on the map below is designated as the Development Permit Area BF-B16.

## Schedule B – Amendment to Zoning Maps

Amendment to Zoning Bylaw No. 4662, 2010, Schedule A, Section 852, Schedule 2, Zoning Maps.

Sketch plan showing the area to be rezoned for CD84: