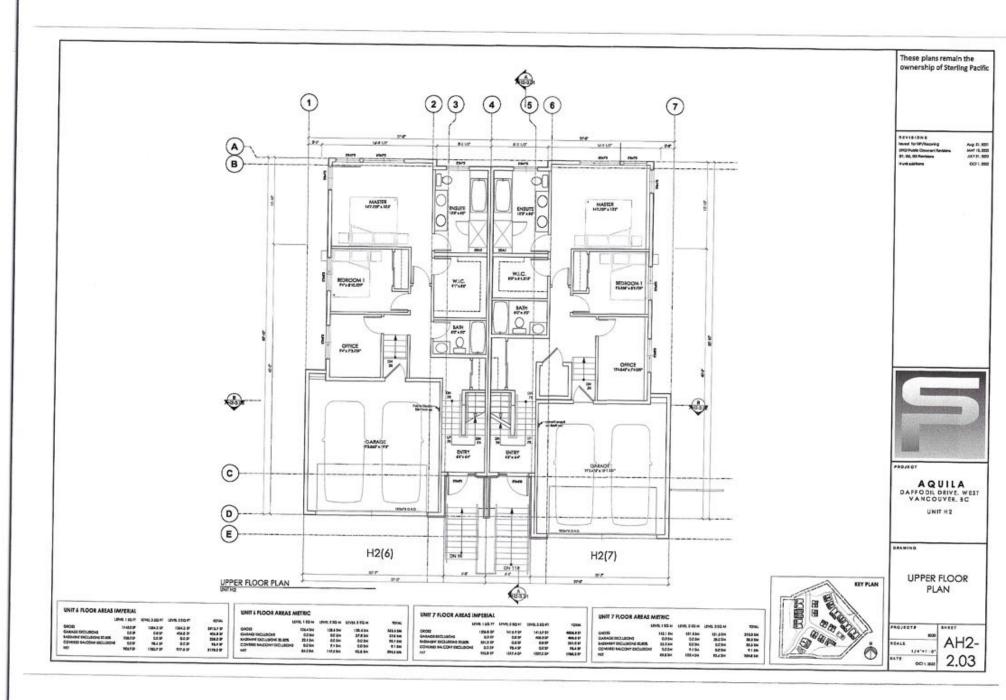

#### 2.0 The following requirements and conditions shall apply to the Lands:

- 2.1 Building, structures, on-site parking, driveways, and site development shall take place in accordance with the attached **Schedules A.**
- 2.2 Servicing and site layout for subdivision shall generally take place in accordance with **Schedules A and B**.
- 2.3 Buildings shall be sited and road access designed to accommodate fire fighting vehicles and equipment.
- 2.4 Sprinklers must be installed in all areas as required under the Fire Protection and Emergency Response Bylaw No. 4366, 2004.
- 2.5 On-site landscaping shall be installed at the cost of the Owner in accordance with the attached **Schedule B**.
- 2.6 Sustainability measures and commitments shall take place in accordance with the attached **Schedules A and B**.
- 2.7 All balconies decks and patios are to remain fully open and unenclosed and the weather wall must remain intact.
- 2.8 Where provided for on **Schedule A**, balconies, decks and patios may be provided with external glass weather protection devices, but in any case, the weather wall must remain intact.