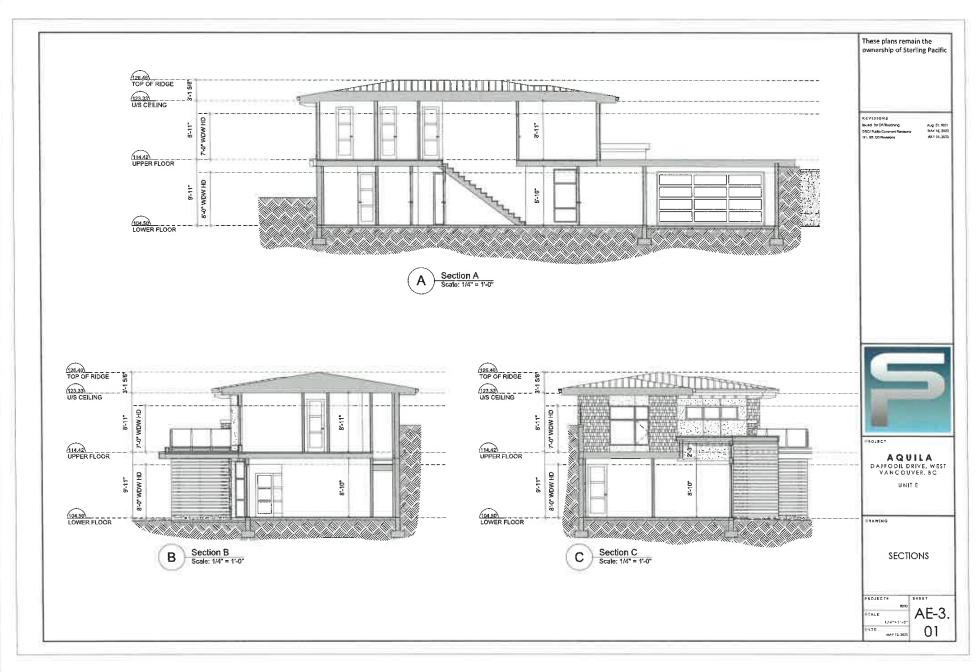

#### 2.0 The following requirements and conditions shall apply to the Lands:

- 2.1 Building, structures, on-site parking, driveways, and site development shall take place in accordance with the attached **Schedules A.**
- 2.2 Servicing and site layout for subdivision shall generally take place in accordance with **Schedules A and B**.
- 2.3 Buildings shall be sited and road access designed to accommodate fire fighting vehicles and equipment.
- 2.4 Sprinklers must be installed in all areas as required under the Fire Protection and Emergency Response Bylaw No. 4366, 2004.
- 2.5 On-site landscaping shall be installed at the cost of the Owner in accordance with the attached **Schedule B**.
- 2.6 Sustainability measures and commitments shall take place in accordance with the attached **Schedules A and B**.
- 2.7 All balconies decks and patios are to remain fully open and unenclosed and the weather wall must remain intact.
- 2.8 Where provided for on **Schedule A**, balconies, decks and patios may be provided with external glass weather protection devices, but in any case, the weather wall must remain intact.