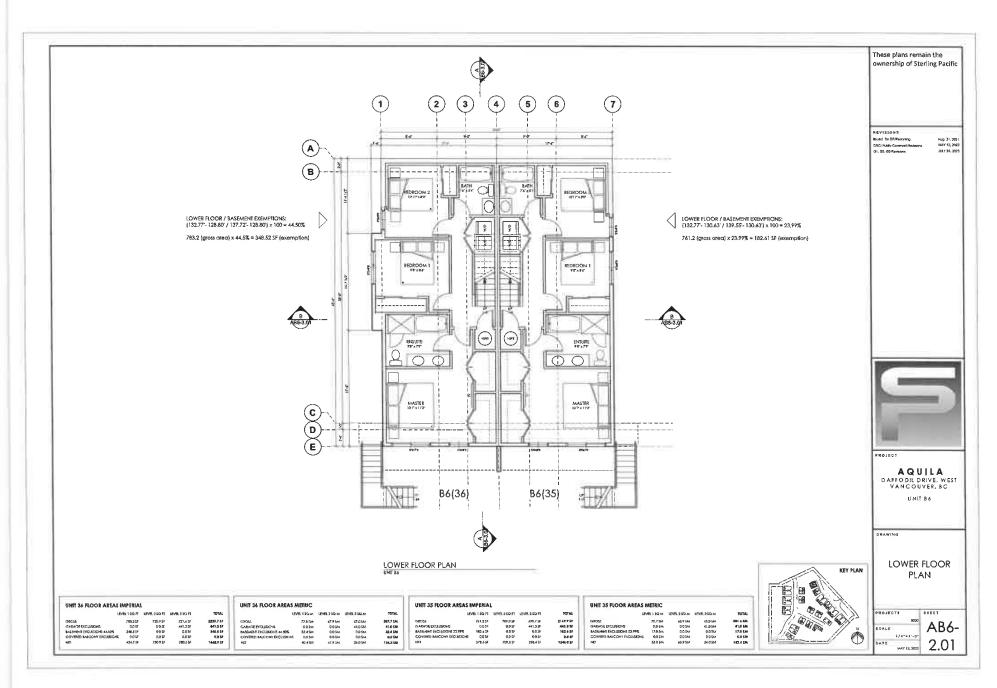

#### 2.0 The following requirements and conditions shall apply to the Lands:

- 2.1 Building, structures, on-site parking, driveways, and site development shall take place in accordance with the attached **Schedules A.**
- 2.2 Servicing and site layout for subdivision shall generally take place in accordance with **Schedules A and B**.
- 2.3 Buildings shall be sited and road access designed to accommodate fire fighting vehicles and equipment.
- 2.4 Sprinklers must be installed in all areas as required under the Fire Protection and Emergency Response Bylaw No. 4366, 2004.
- 2.5 On-site landscaping shall be installed at the cost of the Owner in accordance with the attached **Schedule B**.
- 2.6 Sustainability measures and commitments shall take place in accordance with the attached **Schedules A and B**.
- 2.7 All balconies decks and patios are to remain fully open and unenclosed and the weather wall must remain intact.
- 2.8 Where provided for on **Schedule A**, balconies, decks and patios may be provided with external glass weather protection devices, but in any case, the weather wall must remain intact.