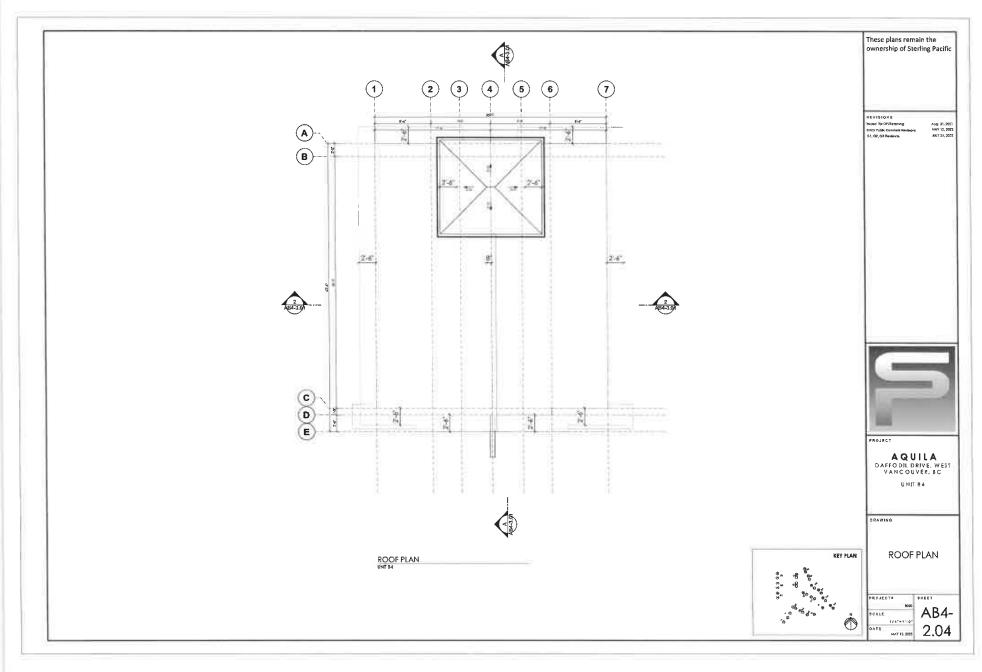

#### 2.0 The following requirements and conditions shall apply to the Lands:

- 2.1 Building, structures, on-site parking, driveways, and site development shall take place in accordance with the attached **Schedules A.**
- 2.2 Servicing and site layout for subdivision shall generally take place in accordance with **Schedules A and B**.
- 2.3 Buildings shall be sited and road access designed to accommodate fire fighting vehicles and equipment.
- 2.4 Sprinklers must be installed in all areas as required under the Fire Protection and Emergency Response Bylaw No. 4366, 2004.
- 2.5 On-site landscaping shall be installed at the cost of the Owner in accordance with the attached **Schedule B**.
- 2.6 Sustainability measures and commitments shall take place in accordance with the attached **Schedules A and B**.
- 2.7 All balconies decks and patios are to remain fully open and unenclosed and the weather wall must remain intact.
- 2.8 Where provided for on **Schedule A**, balconies, decks and patios may be provided with external glass weather protection devices, but in any case, the weather wall must remain intact.