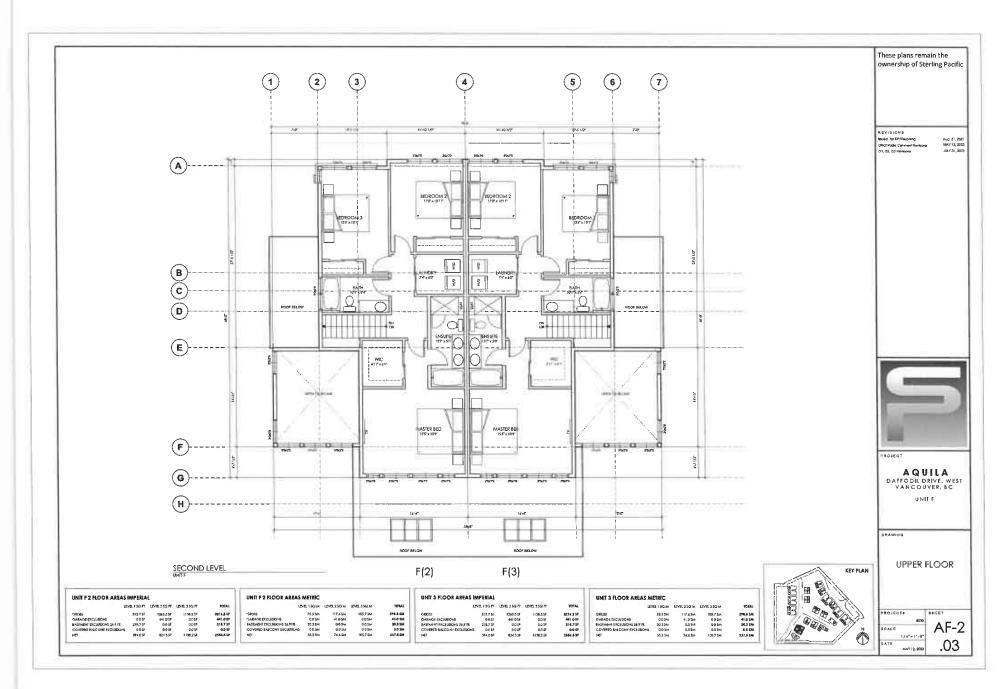

#### 2.0 The following requirements and conditions shall apply to the Lands:

- 2.1 Building, structures, on-site parking, driveways, and site development shall take place in accordance with the attached **Schedules A.**
- 2.2 Servicing and site layout for subdivision shall generally take place in accordance with **Schedules A and B**.
- 2.3 Buildings shall be sited and road access designed to accommodate fire fighting vehicles and equipment.
- 2.4 Sprinklers must be installed in all areas as required under the Fire Protection and Emergency Response Bylaw No. 4366, 2004.
- 2.5 On-site landscaping shall be installed at the cost of the Owner in accordance with the attached **Schedule B**.
- 2.6 Sustainability measures and commitments shall take place in accordance with the attached **Schedules A and B**.
- 2.7 All balconies decks and patios are to remain fully open and unenclosed and the weather wall must remain intact.
- 2.8 Where provided for on **Schedule A**, balconies, decks and patios may be provided with external glass weather protection devices, but in any case, the weather wall must remain intact.