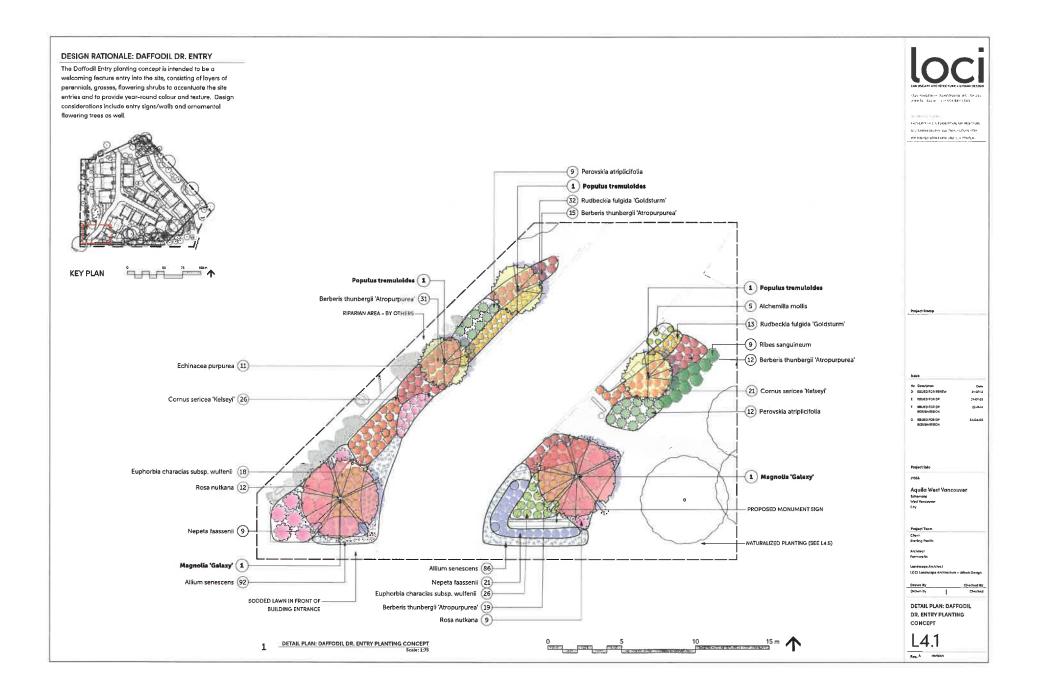

#### 6.0 Security for Landscaping

- 6.1 Prior to building permit issuance, security for the due and proper completion of the landscaping set forth in section 2.0 of this Development Permit (the "Landscaping Works") shall be provided in the amount of \$ \$250,000.00 (the "Landscape Deposit") to the District in the form of cash or unconditional, irrevocable auto-renewing letter of credit issued by a Canadian chartered bank or credit union.
- 6.2 Release of the Landscape Deposit:
  - (a) Following installation of the Landscaping Works and upon receipt of a certified letter or report by a Landscape Architect in good standing with the British Columbia Society of Landscape Architects to the District stating that:
    - a. the Landscaping Works have been installed substantially in accordance with **Schedule B**; and
    - any variations that may have been undertaken to the Landscaping Works are clearly identified, including but not limited to:
      - i. any adjustments to retaining walls,
      - ii. changes to the mixture or sizes of any plant materials or trees,

- (b) After a one-year period following certification that the Landscaping Works have been completed, and upon final certification by a Landscape Architect in good standing with the British Columbia Society of Landscape Architects that the Landscaping Works are successful, the District will release the Warranty Deposit.
- 6.3 Additional Landscape Security
  - (a) No occupancy shall be issued nor will any other final approvals be given for any individual building site identified as a "Parcel" on attached **Schedule A**, until:
    - a. all of the Landscaping Works are completed, or
    - b. the Owner provides security in addition to and separate from the Landscape Deposit, and in the amount of 110% of the value of the uncompleted Landscaping Works for that specific Parcel only (the "Additional Security Deposit") for the due and proper completion of the uncompleted or deficient Landscape Works for that specific Parcel only, as determined and certified by the consultant of record; and
    - c. the Additional Security Deposit will be released upon final certification by a Landscape Architect in good standing with the British Columbia Society of Landscape Architects following certification that all of the Landscaping Works on the Parcel have been completed.
- **7.0** This Development Permit lapses if the work authorized herein is not commenced within 24 months of the date this permit is issued.