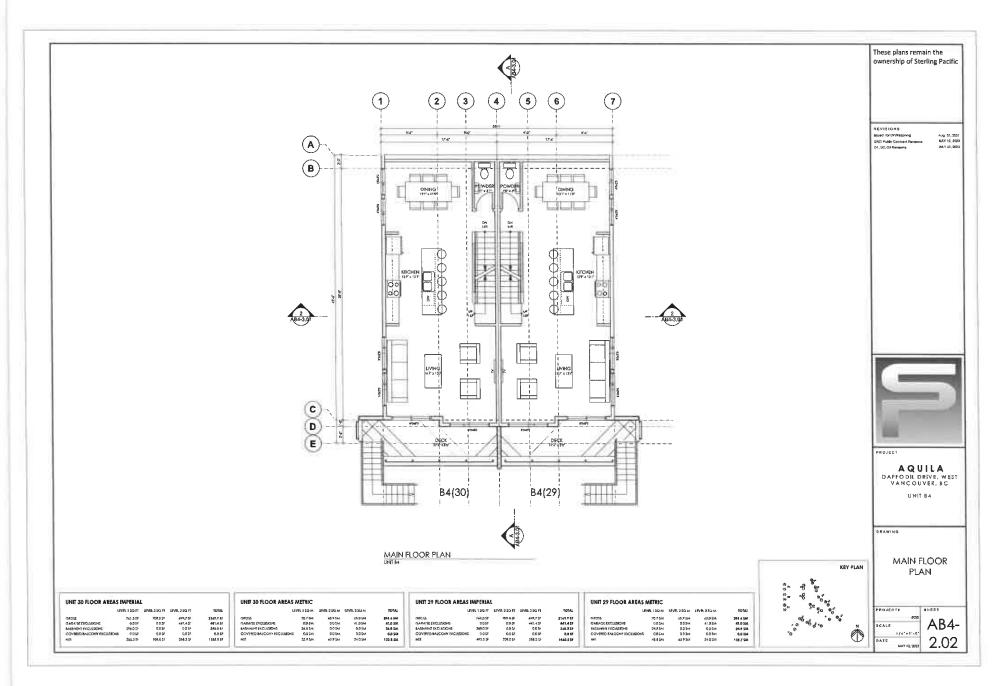

#### 2.0 The following requirements and conditions shall apply to the Lands:

- 2.1 Building, structures, on-site parking, driveways, and site development shall take place in accordance with the attached **Schedules A.**
- 2.2 Servicing and site layout for subdivision shall generally take place in accordance with **Schedules A and B**.
- 2.3 Buildings shall be sited and road access designed to accommodate fire fighting vehicles and equipment.
- 2.4 Sprinklers must be installed in all areas as required under the Fire Protection and Emergency Response Bylaw No. 4366, 2004.
- 2.5 On-site landscaping shall be installed at the cost of the Owner in accordance with the attached **Schedule B**.
- 2.6 Sustainability measures and commitments shall take place in accordance with the attached **Schedules A and B**.
- 2.7 All balconies decks and patios are to remain fully open and unenclosed and the weather wall must remain intact.
- 2.8 Where provided for on **Schedule A**, balconies, decks and patios may be provided with external glass weather protection devices, but in any case, the weather wall must remain intact.