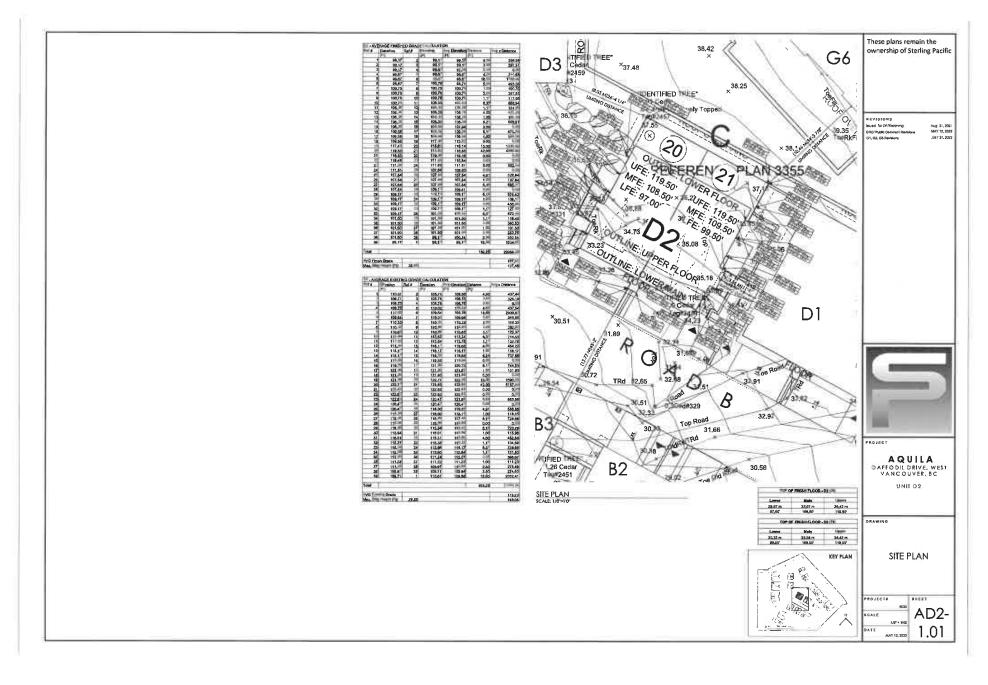

#### 2.0 The following requirements and conditions shall apply to the Lands:

- 2.1 Building, structures, on-site parking, driveways, and site development shall take place in accordance with the attached **Schedules A.**
- 2.2 Servicing and site layout for subdivision shall generally take place in accordance with **Schedules A and B**.
- 2.3 Buildings shall be sited and road access designed to accommodate fire fighting vehicles and equipment.
- 2.4 Sprinklers must be installed in all areas as required under the Fire Protection and Emergency Response Bylaw No. 4366, 2004.
- 2.5 On-site landscaping shall be installed at the cost of the Owner in accordance with the attached **Schedule B**.
- 2.6 Sustainability measures and commitments shall take place in accordance with the attached **Schedules A and B**.
- 2.7 All balconies decks and patios are to remain fully open and unenclosed and the weather wall must remain intact.
- 2.8 Where provided for on **Schedule A**, balconies, decks and patios may be provided with external glass weather protection devices, but in any case, the weather wall must remain intact.