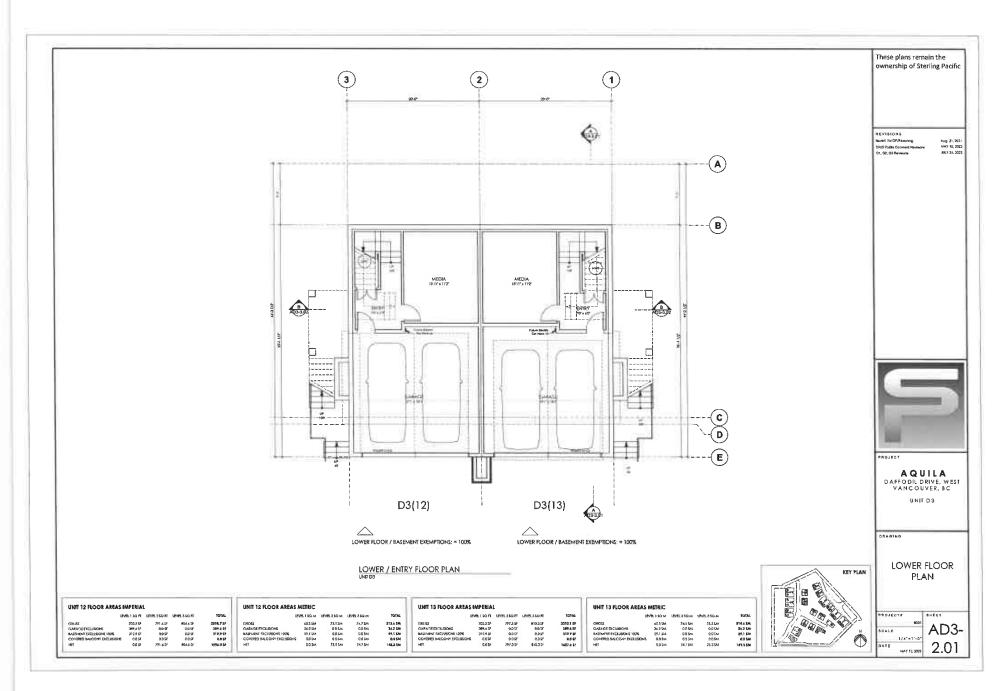

#### 2.0 The following requirements and conditions shall apply to the Lands:

- 2.1 Building, structures, on-site parking, driveways, and site development shall take place in accordance with the attached **Schedules A.**
- 2.2 Servicing and site layout for subdivision shall generally take place in accordance with **Schedules A and B**.
- 2.3 Buildings shall be sited and road access designed to accommodate fire fighting vehicles and equipment.
- 2.4 Sprinklers must be installed in all areas as required under the Fire Protection and Emergency Response Bylaw No. 4366, 2004.
- 2.5 On-site landscaping shall be installed at the cost of the Owner in accordance with the attached **Schedule B**.
- 2.6 Sustainability measures and commitments shall take place in accordance with the attached **Schedules A and B**.
- 2.7 All balconies decks and patios are to remain fully open and unenclosed and the weather wall must remain intact.
- 2.8 Where provided for on **Schedule A**, balconies, decks and patios may be provided with external glass weather protection devices, but in any case, the weather wall must remain intact.