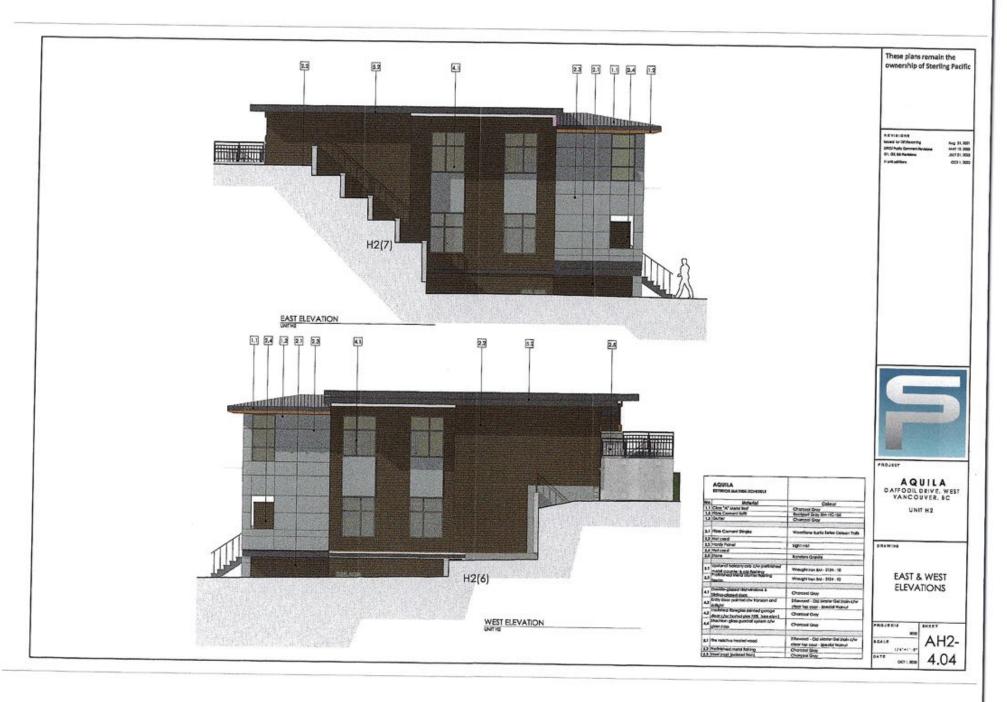

#### 2.0 The following requirements and conditions shall apply to the Lands:

- 2.1 Building, structures, on-site parking, driveways, and site development shall take place in accordance with the attached **Schedules A.**
- 2.2 Servicing and site layout for subdivision shall generally take place in accordance with **Schedules A and B**.
- 2.3 Buildings shall be sited and road access designed to accommodate fire fighting vehicles and equipment.
- 2.4 Sprinklers must be installed in all areas as required under the Fire Protection and Emergency Response Bylaw No. 4366, 2004.
- 2.5 On-site landscaping shall be installed at the cost of the Owner in accordance with the attached **Schedule B**.
- 2.6 Sustainability measures and commitments shall take place in accordance with the attached **Schedules A and B**.
- 2.7 All balconies decks and patios are to remain fully open and unenclosed and the weather wall must remain intact.
- 2.8 Where provided for on **Schedule A**, balconies, decks and patios may be provided with external glass weather protection devices, but in any case, the weather wall must remain intact.