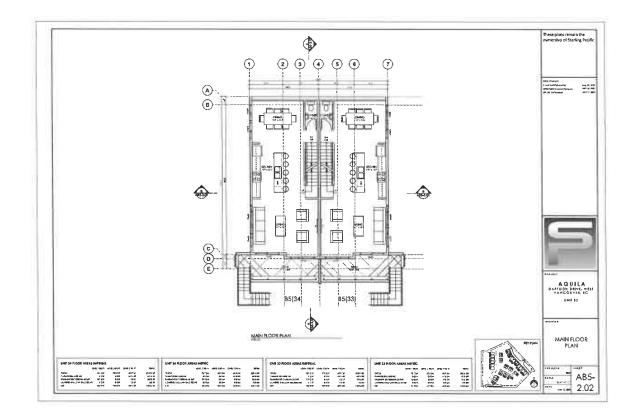

#### 2.0 The following requirements and conditions shall apply to the Lands:

- 2.1 Building, structures, on-site parking, driveways, and site development shall take place in accordance with the attached **Schedules A.**
- 2.2 Servicing and site layout for subdivision shall generally take place in accordance with **Schedules A and B**.
- 2.3 Buildings shall be sited and road access designed to accommodate fire fighting vehicles and equipment.
- 2.4 Sprinklers must be installed in all areas as required under the Fire Protection and Emergency Response Bylaw No. 4366, 2004.
- 2.5 On-site landscaping shall be installed at the cost of the Owner in accordance with the attached **Schedule B**.
- 2.6 Sustainability measures and commitments shall take place in accordance with the attached **Schedules A and B**.
- 2.7 All balconies decks and patios are to remain fully open and unenclosed and the weather wall must remain intact.
- 2.8 Where provided for on **Schedule A**, balconies, decks and patios may be provided with external glass weather protection devices, but in any case, the weather wall must remain intact.