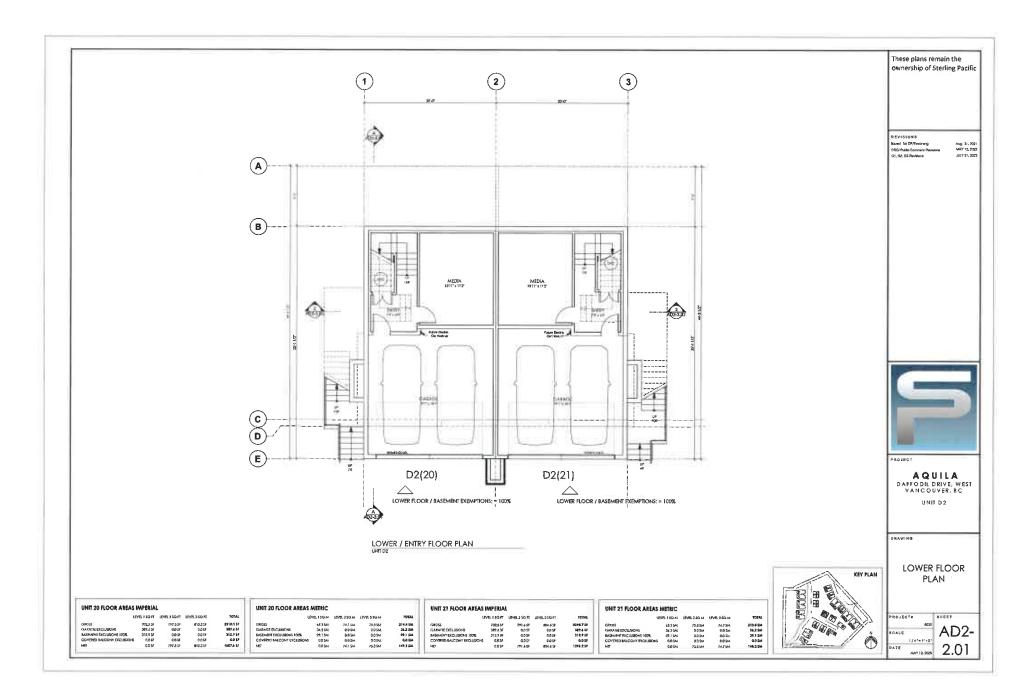

#### 2.0 The following requirements and conditions shall apply to the Lands:

- 2.1 Building, structures, on-site parking, driveways, and site development shall take place in accordance with the attached **Schedules A.**
- 2.2 Servicing and site layout for subdivision shall generally take place in accordance with **Schedules A and B**.
- 2.3 Buildings shall be sited and road access designed to accommodate fire fighting vehicles and equipment.
- 2.4 Sprinklers must be installed in all areas as required under the Fire Protection and Emergency Response Bylaw No. 4366, 2004.
- 2.5 On-site landscaping shall be installed at the cost of the Owner in accordance with the attached **Schedule B**.
- 2.6 Sustainability measures and commitments shall take place in accordance with the attached **Schedules A and B**.
- 2.7 All balconies decks and patios are to remain fully open and unenclosed and the weather wall must remain intact.
- 2.8 Where provided for on **Schedule A**, balconies, decks and patios may be provided with external glass weather protection devices, but in any case, the weather wall must remain intact.