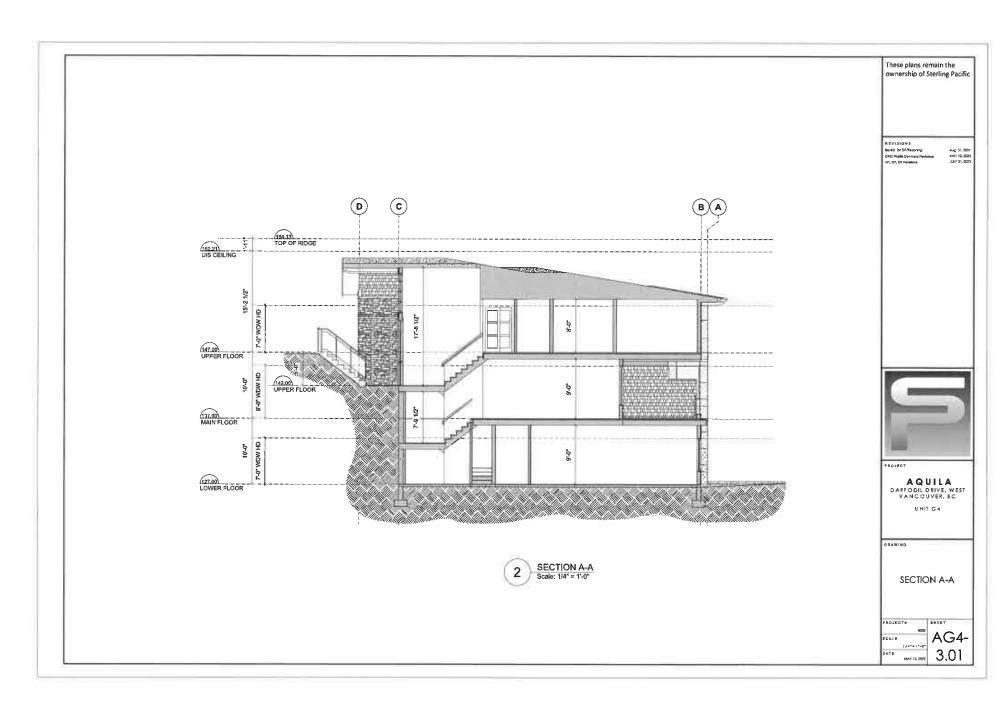

#### 2.0 The following requirements and conditions shall apply to the Lands:

- 2.1 Building, structures, on-site parking, driveways, and site development shall take place in accordance with the attached **Schedules A.**
- 2.2 Servicing and site layout for subdivision shall generally take place in accordance with **Schedules A and B**.
- 2.3 Buildings shall be sited and road access designed to accommodate fire fighting vehicles and equipment.
- 2.4 Sprinklers must be installed in all areas as required under the Fire Protection and Emergency Response Bylaw No. 4366, 2004.
- 2.5 On-site landscaping shall be installed at the cost of the Owner in accordance with the attached **Schedule B**.
- 2.6 Sustainability measures and commitments shall take place in accordance with the attached **Schedules A and B**.
- 2.7 All balconies decks and patios are to remain fully open and unenclosed and the weather wall must remain intact.
- 2.8 Where provided for on **Schedule A**, balconies, decks and patios may be provided with external glass weather protection devices, but in any case, the weather wall must remain intact.