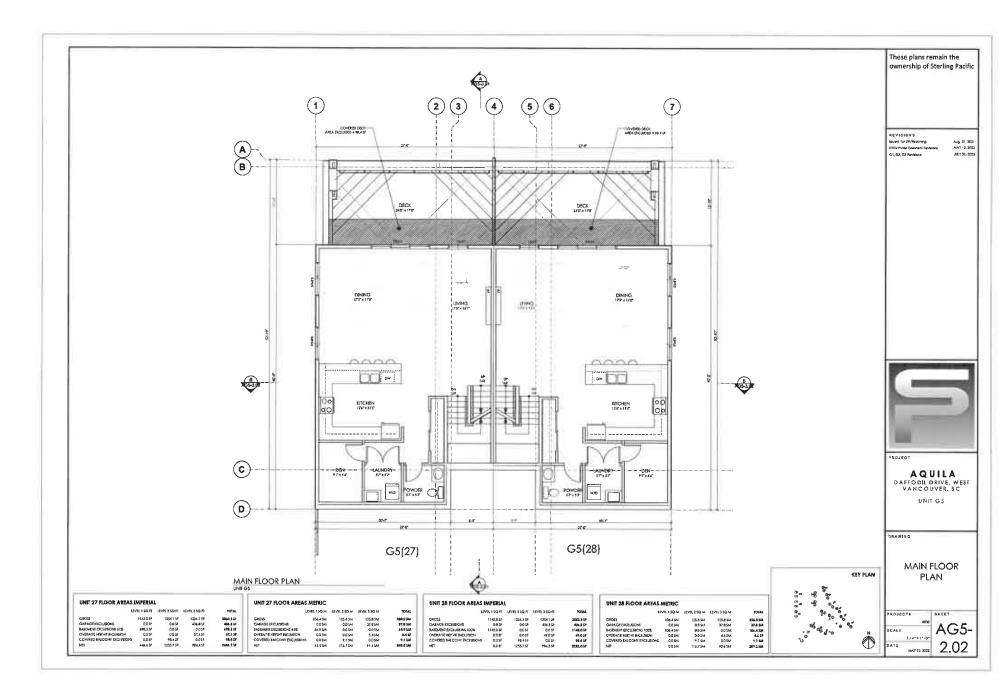

#### 2.0 The following requirements and conditions shall apply to the Lands:

- 2.1 Building, structures, on-site parking, driveways, and site development shall take place in accordance with the attached **Schedules A.**
- 2.2 Servicing and site layout for subdivision shall generally take place in accordance with **Schedules A and B**.
- 2.3 Buildings shall be sited and road access designed to accommodate fire fighting vehicles and equipment.
- 2.4 Sprinklers must be installed in all areas as required under the Fire Protection and Emergency Response Bylaw No. 4366, 2004.
- 2.5 On-site landscaping shall be installed at the cost of the Owner in accordance with the attached **Schedule B**.
- 2.6 Sustainability measures and commitments shall take place in accordance with the attached **Schedules A and B**.
- 2.7 All balconies decks and patios are to remain fully open and unenclosed and the weather wall must remain intact.
- 2.8 Where provided for on **Schedule A**, balconies, decks and patios may be provided with external glass weather protection devices, but in any case, the weather wall must remain intact.

FOR THE PURPOSES OF SECTION 7.0 THIS PERMIT IS ISSUED ON [ INSERT DATE]. (Report to Council dated February 28, 2024 eDoc#5605748)

Schedules:

- A. Architectural Plans
- B. Landscape Plans
- C. Geotechnical Report