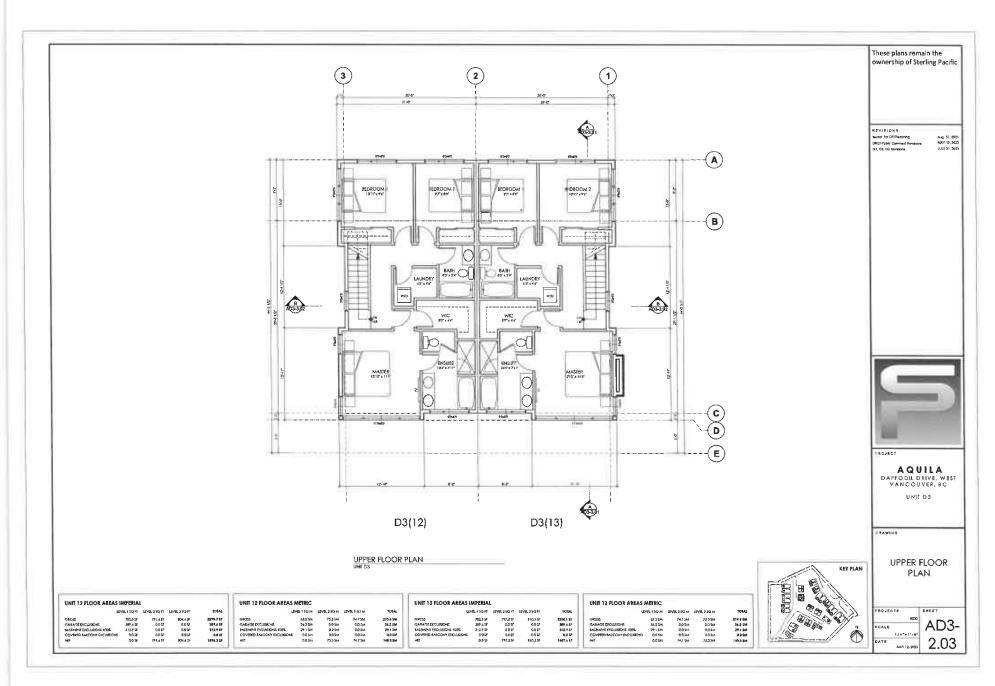

#### 2.0 The following requirements and conditions shall apply to the Lands:

- 2.1 Building, structures, on-site parking, driveways, and site development shall take place in accordance with the attached **Schedules A.**
- 2.2 Servicing and site layout for subdivision shall generally take place in accordance with **Schedules A and B**.
- 2.3 Buildings shall be sited and road access designed to accommodate fire fighting vehicles and equipment.
- 2.4 Sprinklers must be installed in all areas as required under the Fire Protection and Emergency Response Bylaw No. 4366, 2004.
- 2.5 On-site landscaping shall be installed at the cost of the Owner in accordance with the attached **Schedule B**.
- 2.6 Sustainability measures and commitments shall take place in accordance with the attached **Schedules A and B**.
- 2.7 All balconies decks and patios are to remain fully open and unenclosed and the weather wall must remain intact.
- 2.8 Where provided for on **Schedule A**, balconies, decks and patios may be provided with external glass weather protection devices, but in any case, the weather wall must remain intact.