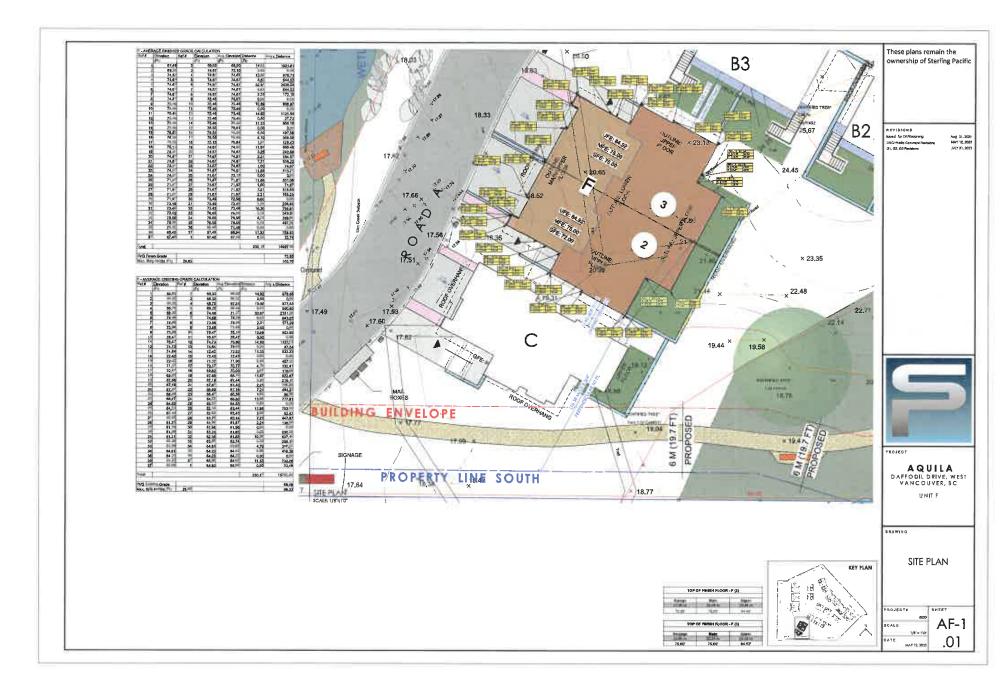

#### 2.0 The following requirements and conditions shall apply to the Lands:

- 2.1 Building, structures, on-site parking, driveways, and site development shall take place in accordance with the attached **Schedules A.**
- 2.2 Servicing and site layout for subdivision shall generally take place in accordance with **Schedules A and B**.
- 2.3 Buildings shall be sited and road access designed to accommodate fire fighting vehicles and equipment.
- 2.4 Sprinklers must be installed in all areas as required under the Fire Protection and Emergency Response Bylaw No. 4366, 2004.
- 2.5 On-site landscaping shall be installed at the cost of the Owner in accordance with the attached **Schedule B**.
- 2.6 Sustainability measures and commitments shall take place in accordance with the attached **Schedules A and B**.
- 2.7 All balconies decks and patios are to remain fully open and unenclosed and the weather wall must remain intact.
- 2.8 Where provided for on **Schedule A**, balconies, decks and patios may be provided with external glass weather protection devices, but in any case, the weather wall must remain intact.