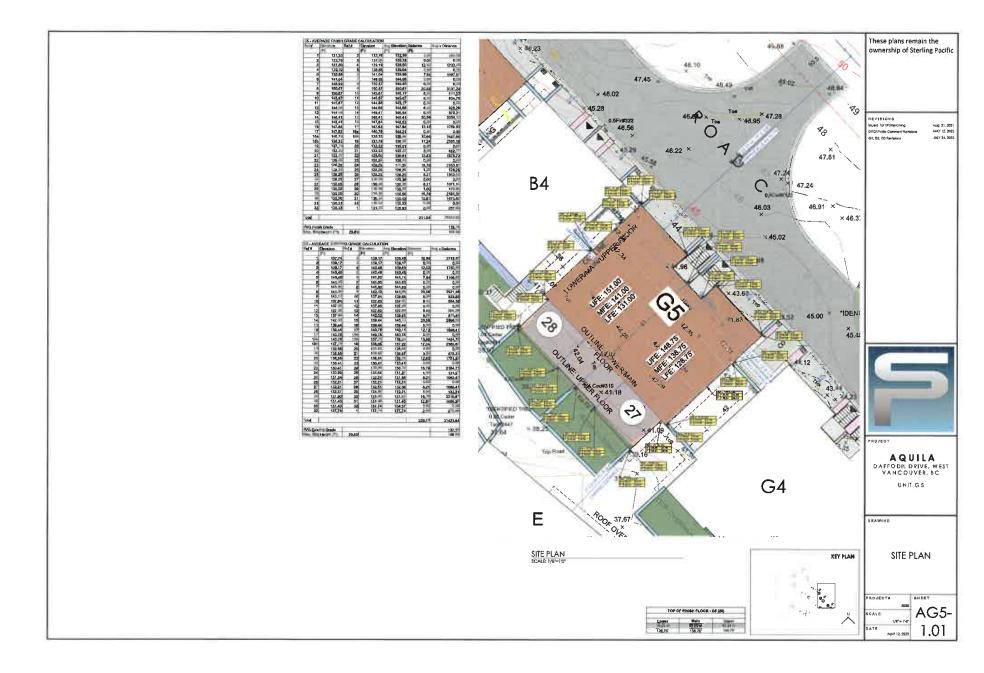

#### 2.0 The following requirements and conditions shall apply to the Lands:

- 2.1 Building, structures, on-site parking, driveways, and site development shall take place in accordance with the attached **Schedules A.**
- 2.2 Servicing and site layout for subdivision shall generally take place in accordance with **Schedules A and B**.
- 2.3 Buildings shall be sited and road access designed to accommodate fire fighting vehicles and equipment.
- 2.4 Sprinklers must be installed in all areas as required under the Fire Protection and Emergency Response Bylaw No. 4366, 2004.
- 2.5 On-site landscaping shall be installed at the cost of the Owner in accordance with the attached **Schedule B**.
- 2.6 Sustainability measures and commitments shall take place in accordance with the attached **Schedules A and B**.
- 2.7 All balconies decks and patios are to remain fully open and unenclosed and the weather wall must remain intact.
- 2.8 Where provided for on **Schedule A**, balconies, decks and patios may be provided with external glass weather protection devices, but in any case, the weather wall must remain intact.

FOR THE PURPOSES OF SECTION 7.0 THIS PERMIT IS ISSUED ON [ INSERT DATE]. (Report to Council dated February 28, 2024 eDoc#5605748)

Schedules:

- A. Architectural Plans
- B. Landscape Plans
- C. Geotechnical Report