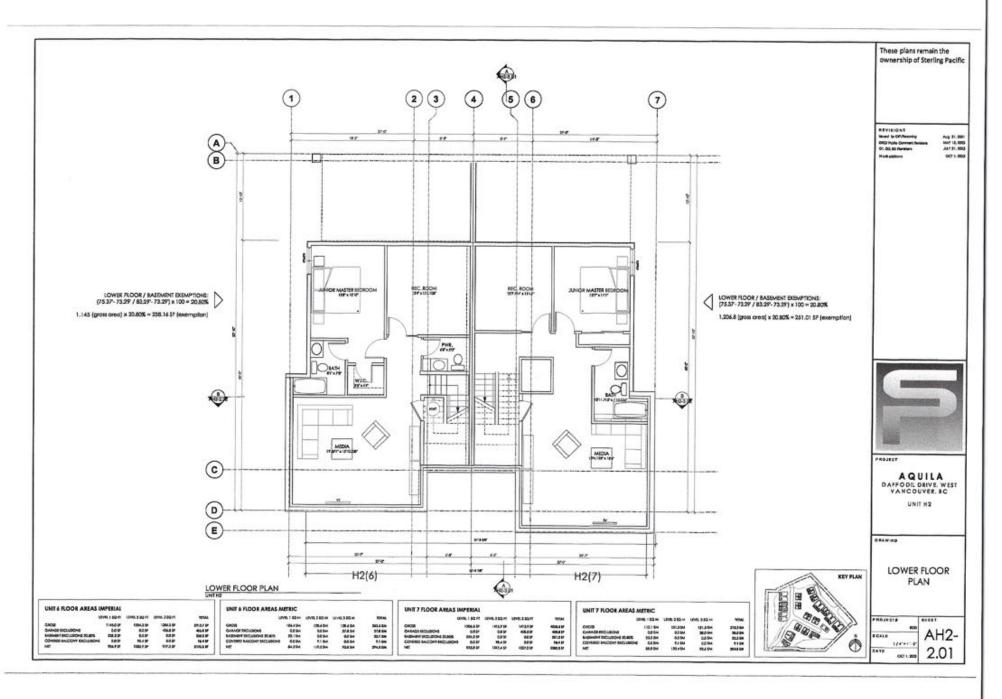

#### 2.0 The following requirements and conditions shall apply to the Lands:

- 2.1 Building, structures, on-site parking, driveways, and site development shall take place in accordance with the attached **Schedules A.**
- 2.2 Servicing and site layout for subdivision shall generally take place in accordance with **Schedules A and B**.
- 2.3 Buildings shall be sited and road access designed to accommodate fire fighting vehicles and equipment.
- 2.4 Sprinklers must be installed in all areas as required under the Fire Protection and Emergency Response Bylaw No. 4366, 2004.
- 2.5 On-site landscaping shall be installed at the cost of the Owner in accordance with the attached **Schedule B**.
- 2.6 Sustainability measures and commitments shall take place in accordance with the attached **Schedules A and B**.
- 2.7 All balconies decks and patios are to remain fully open and unenclosed and the weather wall must remain intact.
- 2.8 Where provided for on **Schedule A**, balconies, decks and patios may be provided with external glass weather protection devices, but in any case, the weather wall must remain intact.