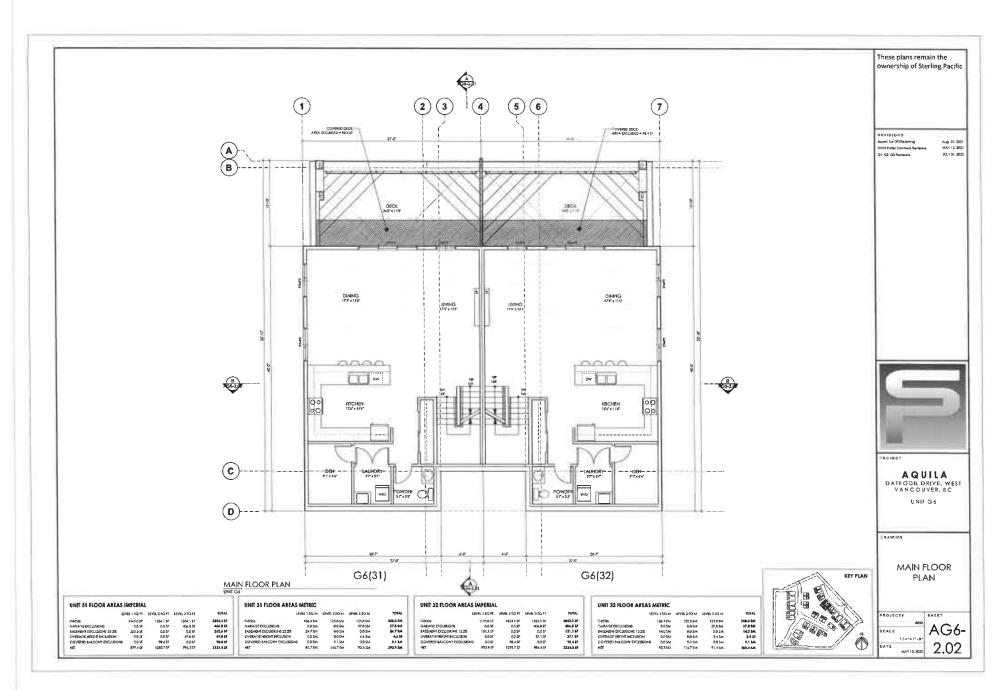

#### 2.0 The following requirements and conditions shall apply to the Lands:

- 2.1 Building, structures, on-site parking, driveways, and site development shall take place in accordance with the attached **Schedules A.**
- 2.2 Servicing and site layout for subdivision shall generally take place in accordance with **Schedules A and B**.
- 2.3 Buildings shall be sited and road access designed to accommodate fire fighting vehicles and equipment.
- 2.4 Sprinklers must be installed in all areas as required under the Fire Protection and Emergency Response Bylaw No. 4366, 2004.
- 2.5 On-site landscaping shall be installed at the cost of the Owner in accordance with the attached **Schedule B**.
- 2.6 Sustainability measures and commitments shall take place in accordance with the attached **Schedules A and B**.
- 2.7 All balconies decks and patios are to remain fully open and unenclosed and the weather wall must remain intact.
- 2.8 Where provided for on **Schedule A**, balconies, decks and patios may be provided with external glass weather protection devices, but in any case, the weather wall must remain intact.