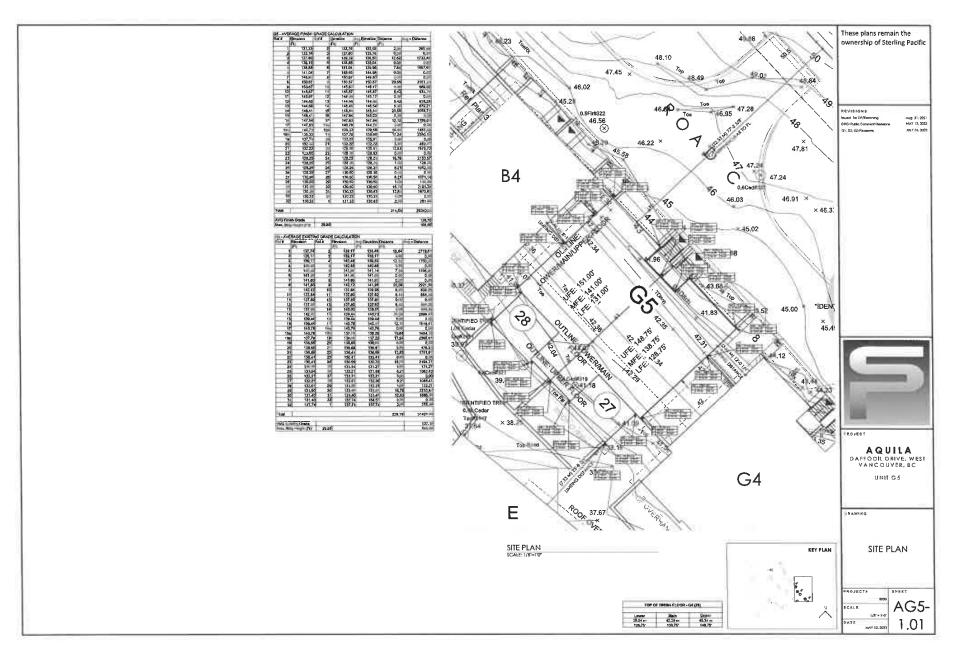

#### 2.0 The following requirements and conditions shall apply to the Lands:

- 2.1 Building, structures, on-site parking, driveways, and site development shall take place in accordance with the attached **Schedules A.**
- 2.2 Servicing and site layout for subdivision shall generally take place in accordance with **Schedules A and B**.
- 2.3 Buildings shall be sited and road access designed to accommodate fire fighting vehicles and equipment.
- 2.4 Sprinklers must be installed in all areas as required under the Fire Protection and Emergency Response Bylaw No. 4366, 2004.
- 2.5 On-site landscaping shall be installed at the cost of the Owner in accordance with the attached **Schedule B**.
- 2.6 Sustainability measures and commitments shall take place in accordance with the attached **Schedules A and B**.
- 2.7 All balconies decks and patios are to remain fully open and unenclosed and the weather wall must remain intact.
- 2.8 Where provided for on **Schedule A**, balconies, decks and patios may be provided with external glass weather protection devices, but in any case, the weather wall must remain intact.

FOR THE PURPOSES OF SECTION 7.0 THIS PERMIT IS ISSUED ON [ INSERT DATE]. (Report to Council dated February 28, 2024 eDoc#5605748)

Schedules:

- A. Architectural Plans
- B. Landscape Plans
- C. Geotechnical Report