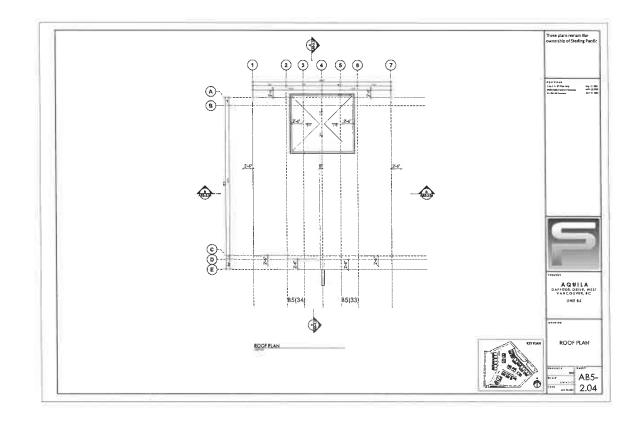

#### 2.0 The following requirements and conditions shall apply to the Lands:

- 2.1 Building, structures, on-site parking, driveways, and site development shall take place in accordance with the attached **Schedules A.**
- 2.2 Servicing and site layout for subdivision shall generally take place in accordance with **Schedules A and B**.
- 2.3 Buildings shall be sited and road access designed to accommodate fire fighting vehicles and equipment.
- 2.4 Sprinklers must be installed in all areas as required under the Fire Protection and Emergency Response Bylaw No. 4366, 2004.
- 2.5 On-site landscaping shall be installed at the cost of the Owner in accordance with the attached **Schedule B**.
- 2.6 Sustainability measures and commitments shall take place in accordance with the attached **Schedules A and B**.
- 2.7 All balconies decks and patios are to remain fully open and unenclosed and the weather wall must remain intact.
- 2.8 Where provided for on **Schedule A**, balconies, decks and patios may be provided with external glass weather protection devices, but in any case, the weather wall must remain intact.