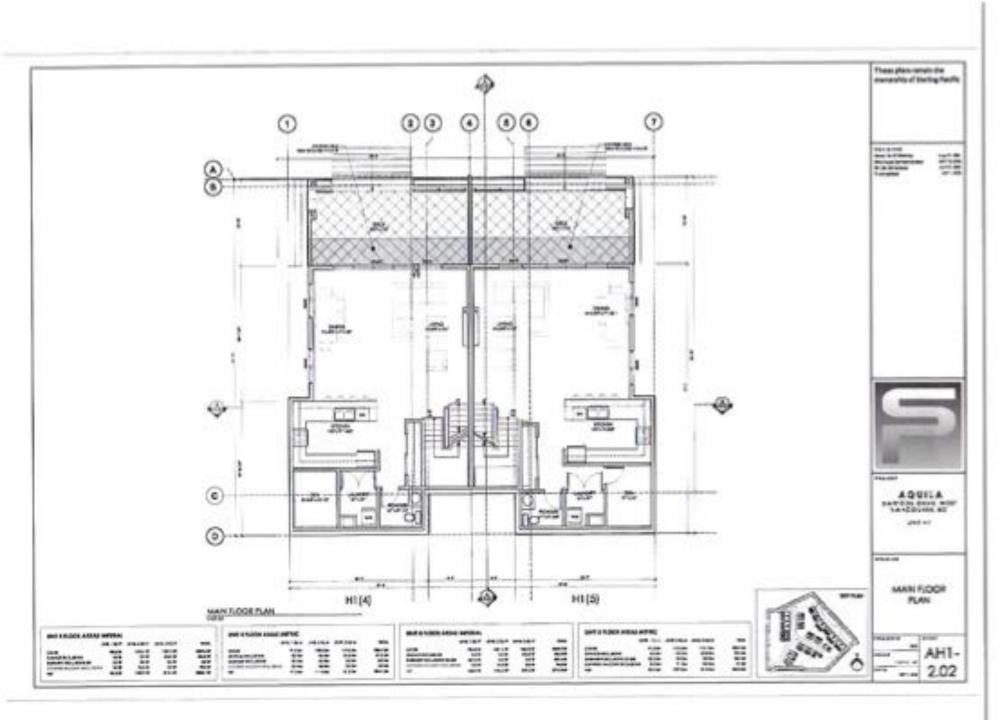

#### 2.0 The following requirements and conditions shall apply to the Lands:

- 2.1 Building, structures, on-site parking, driveways, and site development shall take place in accordance with the attached **Schedules A.**
- 2.2 Servicing and site layout for subdivision shall generally take place in accordance with **Schedules A and B**.
- 2.3 Buildings shall be sited and road access designed to accommodate fire fighting vehicles and equipment.
- 2.4 Sprinklers must be installed in all areas as required under the Fire Protection and Emergency Response Bylaw No. 4366, 2004.
- 2.5 On-site landscaping shall be installed at the cost of the Owner in accordance with the attached **Schedule B**.
- 2.6 Sustainability measures and commitments shall take place in accordance with the attached **Schedules A and B**.
- 2.7 All balconies decks and patios are to remain fully open and unenclosed and the weather wall must remain intact.
- 2.8 Where provided for on **Schedule A**, balconies, decks and patios may be provided with external glass weather protection devices, but in any case, the weather wall must remain intact.