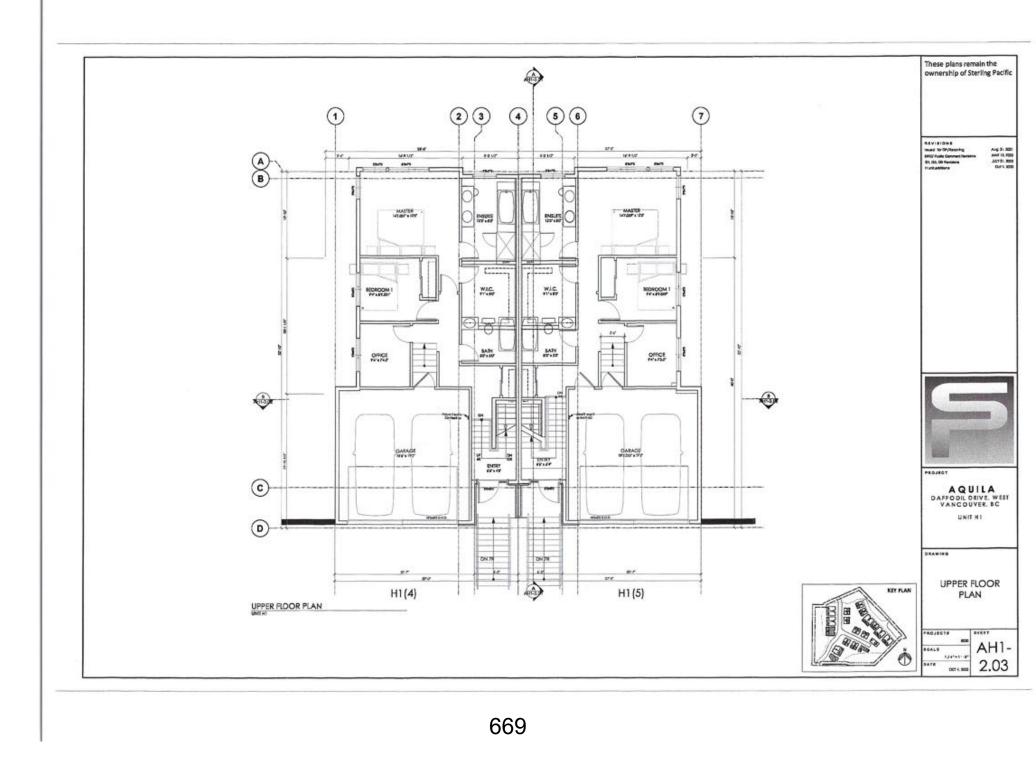

#### 2.0 The following requirements and conditions shall apply to the Lands:

- 2.1 Building, structures, on-site parking, driveways, and site development shall take place in accordance with the attached **Schedules A.**
- 2.2 Servicing and site layout for subdivision shall generally take place in accordance with **Schedules A and B**.
- 2.3 Buildings shall be sited and road access designed to accommodate fire fighting vehicles and equipment.
- 2.4 Sprinklers must be installed in all areas as required under the Fire Protection and Emergency Response Bylaw No. 4366, 2004.
- 2.5 On-site landscaping shall be installed at the cost of the Owner in accordance with the attached **Schedule B**.
- 2.6 Sustainability measures and commitments shall take place in accordance with the attached **Schedules A and B**.
- 2.7 All balconies decks and patios are to remain fully open and unenclosed and the weather wall must remain intact.
- 2.8 Where provided for on **Schedule A**, balconies, decks and patios may be provided with external glass weather protection devices, but in any case, the weather wall must remain intact.