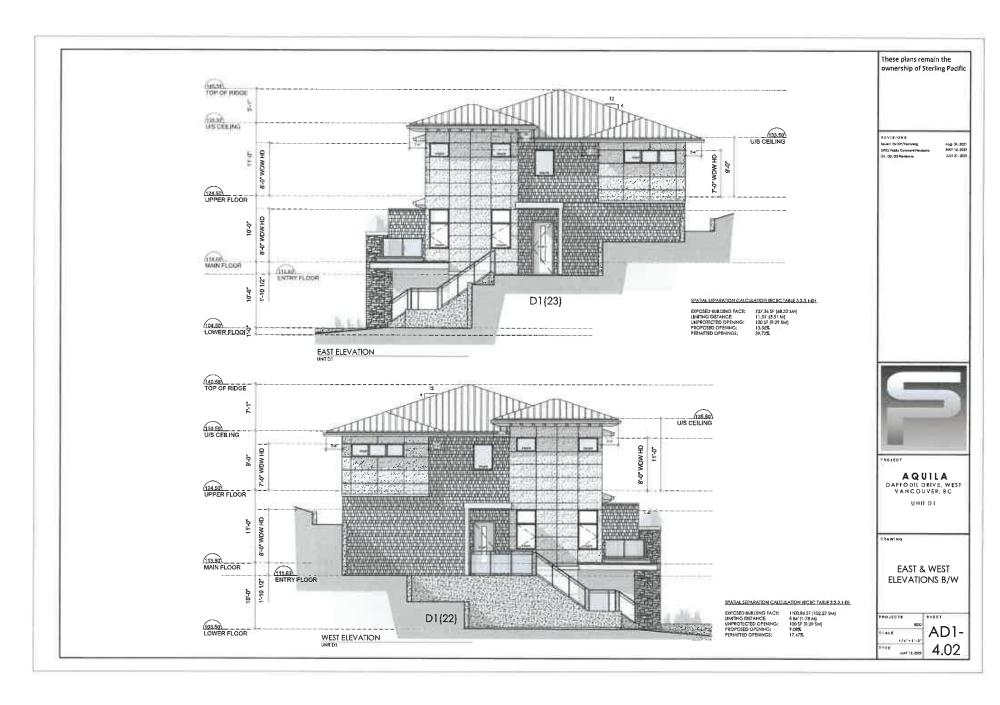

#### 2.0 The following requirements and conditions shall apply to the Lands:

- 2.1 Building, structures, on-site parking, driveways, and site development shall take place in accordance with the attached **Schedules A.**
- 2.2 Servicing and site layout for subdivision shall generally take place in accordance with **Schedules A and B**.
- 2.3 Buildings shall be sited and road access designed to accommodate fire fighting vehicles and equipment.
- 2.4 Sprinklers must be installed in all areas as required under the Fire Protection and Emergency Response Bylaw No. 4366, 2004.
- 2.5 On-site landscaping shall be installed at the cost of the Owner in accordance with the attached **Schedule B**.
- 2.6 Sustainability measures and commitments shall take place in accordance with the attached **Schedules A and B**.
- 2.7 All balconies decks and patios are to remain fully open and unenclosed and the weather wall must remain intact.
- 2.8 Where provided for on **Schedule A**, balconies, decks and patios may be provided with external glass weather protection devices, but in any case, the weather wall must remain intact.