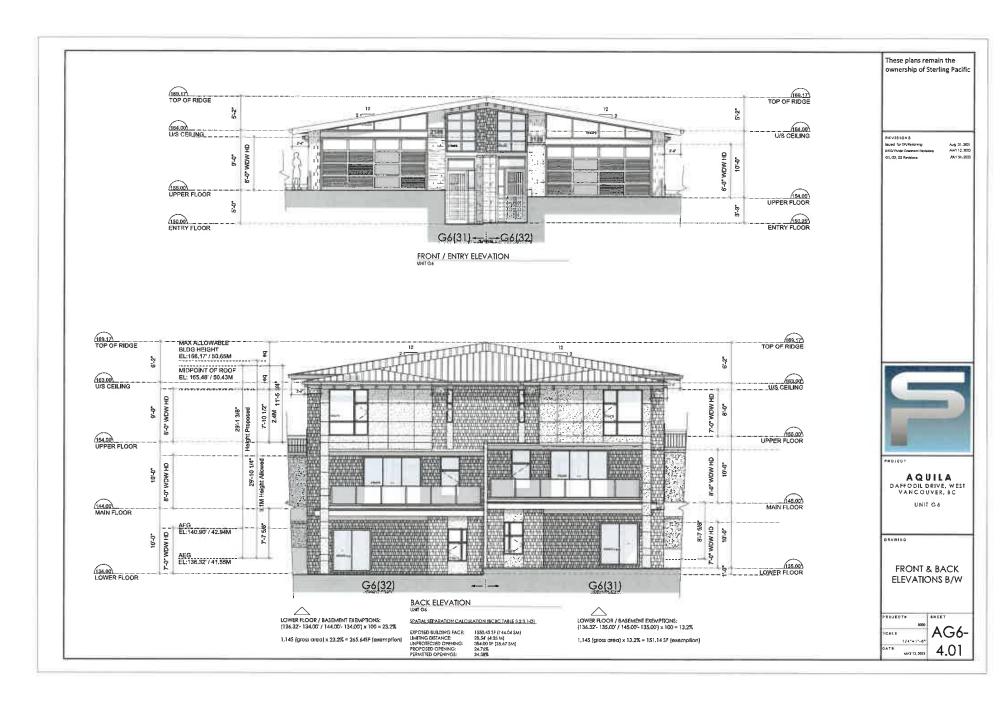

#### 2.0 The following requirements and conditions shall apply to the Lands:

- 2.1 Building, structures, on-site parking, driveways, and site development shall take place in accordance with the attached **Schedules A.**
- 2.2 Servicing and site layout for subdivision shall generally take place in accordance with **Schedules A and B**.
- 2.3 Buildings shall be sited and road access designed to accommodate fire fighting vehicles and equipment.
- 2.4 Sprinklers must be installed in all areas as required under the Fire Protection and Emergency Response Bylaw No. 4366, 2004.
- 2.5 On-site landscaping shall be installed at the cost of the Owner in accordance with the attached **Schedule B**.
- 2.6 Sustainability measures and commitments shall take place in accordance with the attached **Schedules A and B**.
- 2.7 All balconies decks and patios are to remain fully open and unenclosed and the weather wall must remain intact.
- 2.8 Where provided for on **Schedule A**, balconies, decks and patios may be provided with external glass weather protection devices, but in any case, the weather wall must remain intact.