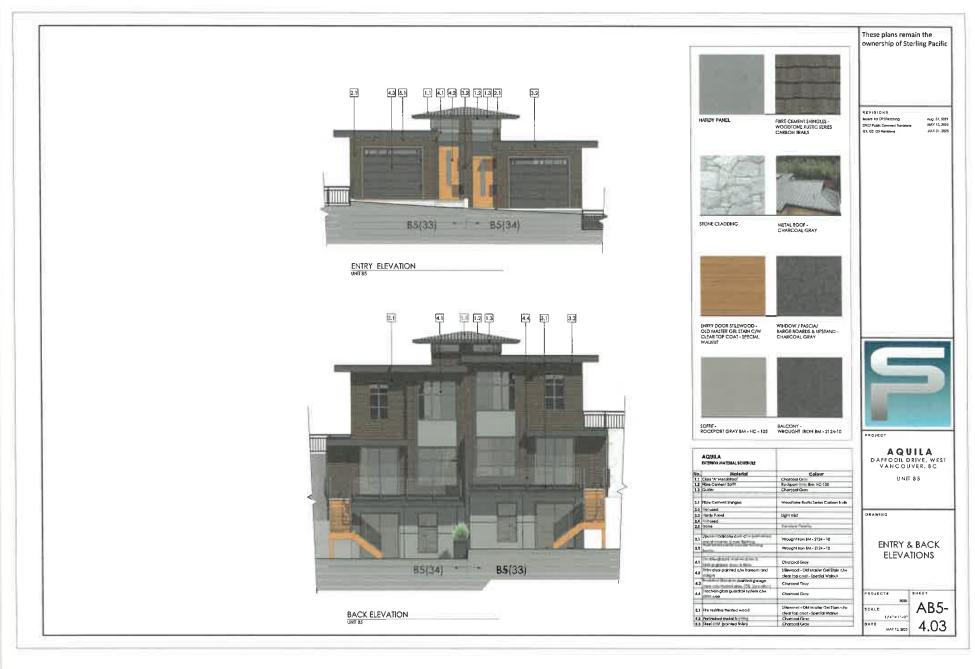

#### **1.0** This Development Permit:

- (a) imposes requirements and conditions for the development of the Lands, which are designated by the Official Community Plan as the:
  - a. Ground-Oriented Infill Housing Development Permit Area to promote the siting and design of ground-oriented infill housing in West Vancouver that integrates with the neighbourhood context and meets a high quality of building and landscape design to create an attractive, residential streetscape subject to Guidelines BF-B16 specified in the Official Community Plan; and
  - b. Sites with Difficult Terrain Development Permit Area to guide development that avoids hazardous conditions, ensures greater environmental compatibility of development on sloping sites, protects the natural environment on difficult terrain, and minimizes site disturbance and blasting during construction subject to Guidelines NE-6 in the Official Community Plan; and
- (b) is issued subject to the Owner's compliance with all of the Bylaws of the District applicable to the Lands, except as varied or supplemented by this Permit.

#### 2.0 The following requirements and conditions shall apply to the Lands:

- 2.1 Building, structures, on-site parking, driveways, and site development shall take place in accordance with the attached **Schedules A.**
- 2.2 Servicing and site layout for subdivision shall generally take place in accordance with **Schedules A and B**.
- 2.3 Buildings shall be sited and road access designed to accommodate fire fighting vehicles and equipment.
- 2.4 Sprinklers must be installed in all areas as required under the Fire Protection and Emergency Response Bylaw No. 4366, 2004.
- 2.5 On-site landscaping shall be installed at the cost of the Owner in accordance with the attached **Schedule B**.
- 2.6 Sustainability measures and commitments shall take place in accordance with the attached **Schedules A and B**.
- 2.7 All balconies decks and patios are to remain fully open and unenclosed and the weather wall must remain intact.
- 2.8 Where provided for on **Schedule A**, balconies, decks and patios may be provided with external glass weather protection devices, but in any case, the weather wall must remain intact.