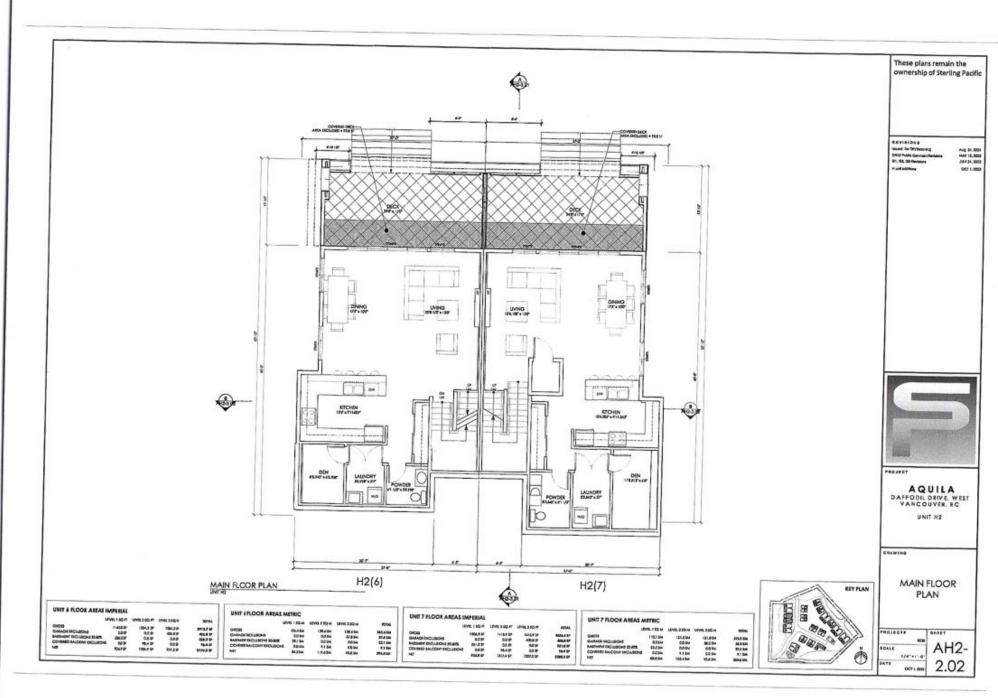

#### 2.0 The following requirements and conditions shall apply to the Lands:

- 2.1 Building, structures, on-site parking, driveways, and site development shall take place in accordance with the attached **Schedules A.**
- 2.2 Servicing and site layout for subdivision shall generally take place in accordance with **Schedules A and B**.
- 2.3 Buildings shall be sited and road access designed to accommodate fire fighting vehicles and equipment.
- 2.4 Sprinklers must be installed in all areas as required under the Fire Protection and Emergency Response Bylaw No. 4366, 2004.
- 2.5 On-site landscaping shall be installed at the cost of the Owner in accordance with the attached **Schedule B**.
- 2.6 Sustainability measures and commitments shall take place in accordance with the attached **Schedules A and B**.
- 2.7 All balconies decks and patios are to remain fully open and unenclosed and the weather wall must remain intact.
- 2.8 Where provided for on **Schedule A**, balconies, decks and patios may be provided with external glass weather protection devices, but in any case, the weather wall must remain intact.