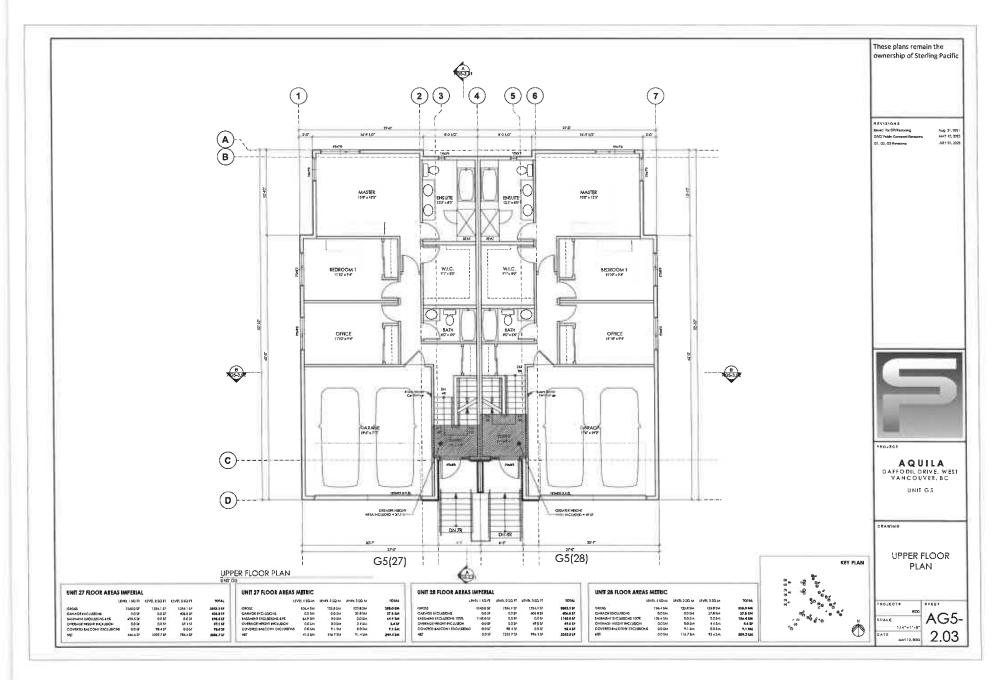

#### 2.0 The following requirements and conditions shall apply to the Lands:

- 2.1 Building, structures, on-site parking, driveways, and site development shall take place in accordance with the attached **Schedules A.**
- 2.2 Servicing and site layout for subdivision shall generally take place in accordance with **Schedules A and B**.
- 2.3 Buildings shall be sited and road access designed to accommodate fire fighting vehicles and equipment.
- 2.4 Sprinklers must be installed in all areas as required under the Fire Protection and Emergency Response Bylaw No. 4366, 2004.
- 2.5 On-site landscaping shall be installed at the cost of the Owner in accordance with the attached **Schedule B**.
- 2.6 Sustainability measures and commitments shall take place in accordance with the attached **Schedules A and B**.
- 2.7 All balconies decks and patios are to remain fully open and unenclosed and the weather wall must remain intact.
- 2.8 Where provided for on **Schedule A**, balconies, decks and patios may be provided with external glass weather protection devices, but in any case, the weather wall must remain intact.