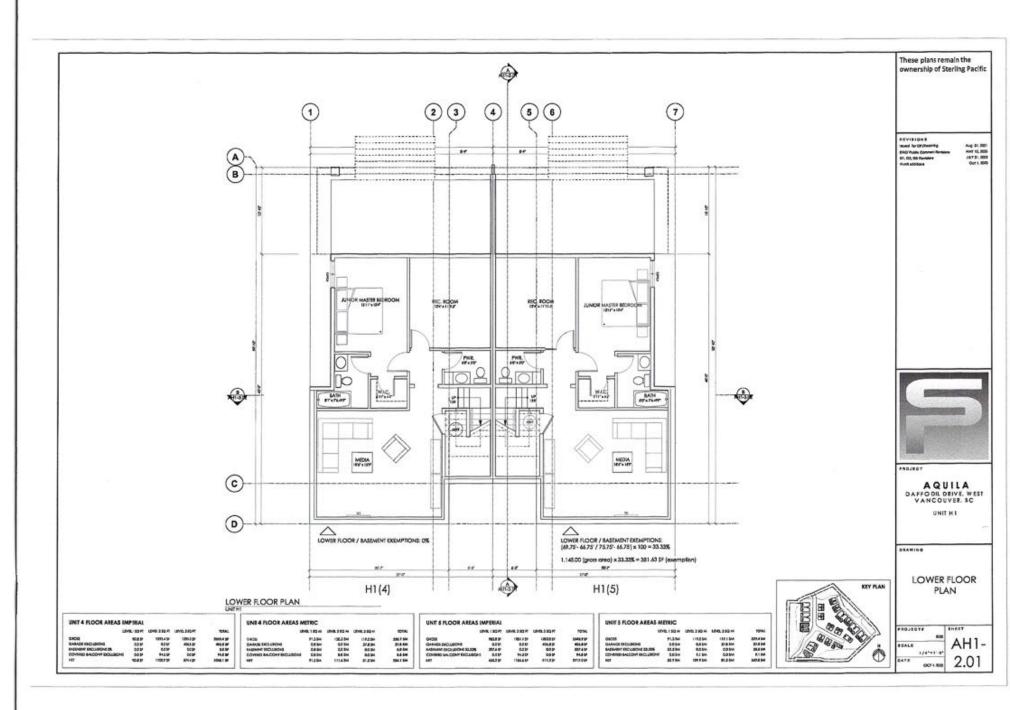

#### 2.0 The following requirements and conditions shall apply to the Lands:

- 2.1 Building, structures, on-site parking, driveways, and site development shall take place in accordance with the attached **Schedules A.**
- 2.2 Servicing and site layout for subdivision shall generally take place in accordance with **Schedules A and B**.
- 2.3 Buildings shall be sited and road access designed to accommodate fire fighting vehicles and equipment.
- 2.4 Sprinklers must be installed in all areas as required under the Fire Protection and Emergency Response Bylaw No. 4366, 2004.
- 2.5 On-site landscaping shall be installed at the cost of the Owner in accordance with the attached **Schedule B**.
- 2.6 Sustainability measures and commitments shall take place in accordance with the attached **Schedules A and B**.
- 2.7 All balconies decks and patios are to remain fully open and unenclosed and the weather wall must remain intact.
- 2.8 Where provided for on **Schedule A**, balconies, decks and patios may be provided with external glass weather protection devices, but in any case, the weather wall must remain intact.