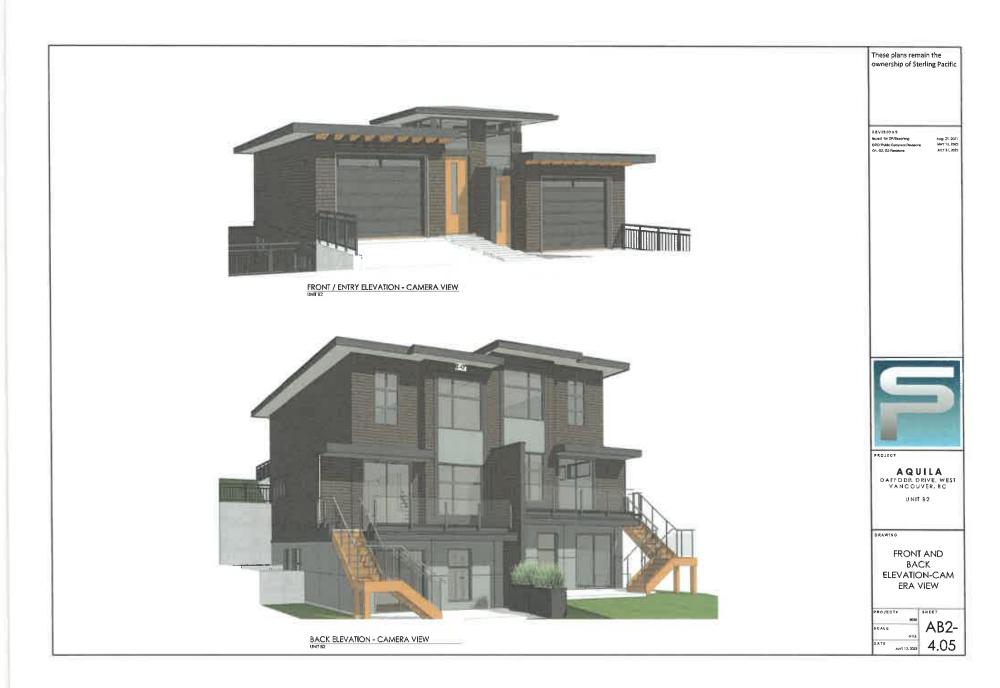

#### 2.0 The following requirements and conditions shall apply to the Lands:

- 2.1 Building, structures, on-site parking, driveways, and site development shall take place in accordance with the attached **Schedules A.**
- 2.2 Servicing and site layout for subdivision shall generally take place in accordance with **Schedules A and B**.
- 2.3 Buildings shall be sited and road access designed to accommodate fire fighting vehicles and equipment.
- 2.4 Sprinklers must be installed in all areas as required under the Fire Protection and Emergency Response Bylaw No. 4366, 2004.
- 2.5 On-site landscaping shall be installed at the cost of the Owner in accordance with the attached **Schedule B**.
- 2.6 Sustainability measures and commitments shall take place in accordance with the attached **Schedules A and B**.
- 2.7 All balconies decks and patios are to remain fully open and unenclosed and the weather wall must remain intact.
- 2.8 Where provided for on **Schedule A**, balconies, decks and patios may be provided with external glass weather protection devices, but in any case, the weather wall must remain intact.