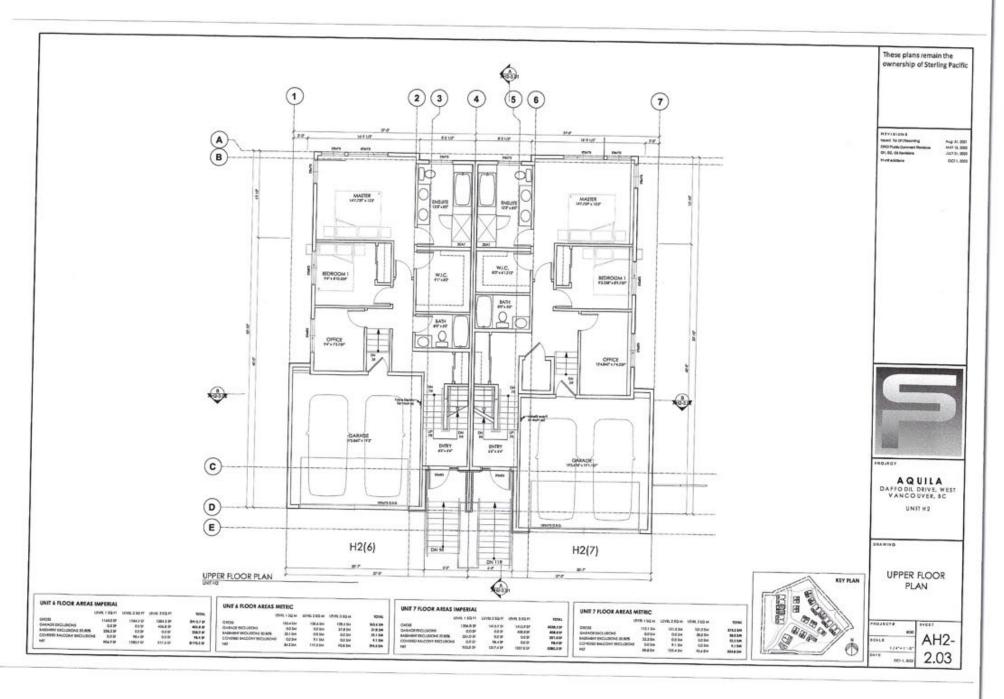

#### 2.0 The following requirements and conditions shall apply to the Lands:

- 2.1 Building, structures, on-site parking, driveways, and site development shall take place in accordance with the attached **Schedules A.**
- 2.2 Servicing and site layout for subdivision shall generally take place in accordance with **Schedules A and B**.
- 2.3 Buildings shall be sited and road access designed to accommodate fire fighting vehicles and equipment.
- 2.4 Sprinklers must be installed in all areas as required under the Fire Protection and Emergency Response Bylaw No. 4366, 2004.
- 2.5 On-site landscaping shall be installed at the cost of the Owner in accordance with the attached **Schedule B**.
- 2.6 Sustainability measures and commitments shall take place in accordance with the attached **Schedules A and B**.
- 2.7 All balconies decks and patios are to remain fully open and unenclosed and the weather wall must remain intact.
- 2.8 Where provided for on **Schedule A**, balconies, decks and patios may be provided with external glass weather protection devices, but in any case, the weather wall must remain intact.