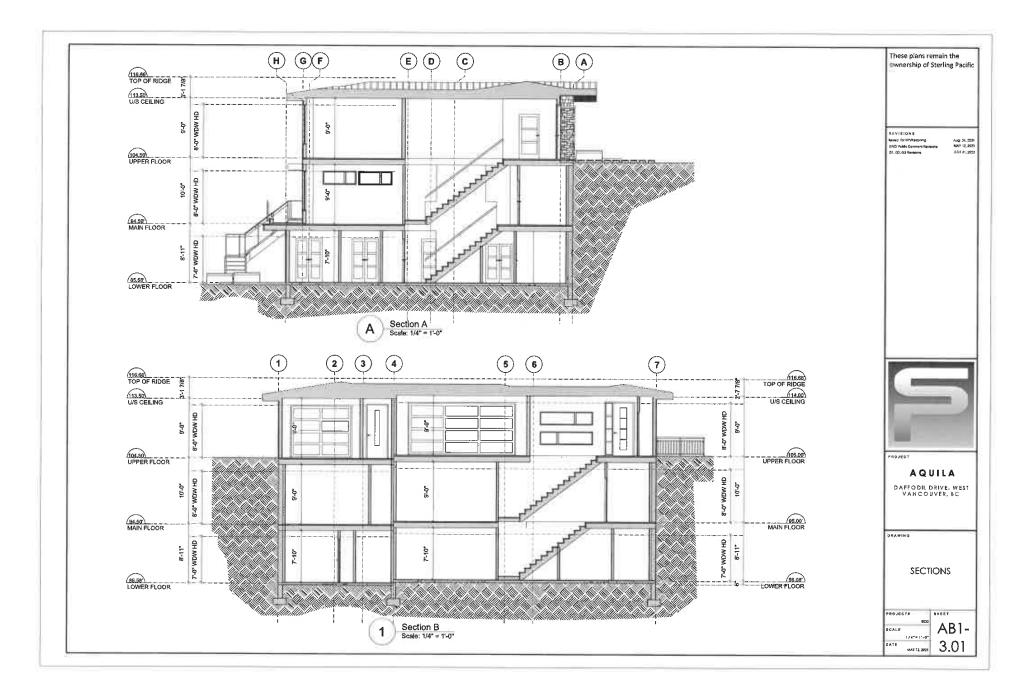

#### 2.0 The following requirements and conditions shall apply to the Lands:

- 2.1 Building, structures, on-site parking, driveways, and site development shall take place in accordance with the attached **Schedules A.**
- 2.2 Servicing and site layout for subdivision shall generally take place in accordance with **Schedules A and B**.
- 2.3 Buildings shall be sited and road access designed to accommodate fire fighting vehicles and equipment.
- 2.4 Sprinklers must be installed in all areas as required under the Fire Protection and Emergency Response Bylaw No. 4366, 2004.
- 2.5 On-site landscaping shall be installed at the cost of the Owner in accordance with the attached **Schedule B**.
- 2.6 Sustainability measures and commitments shall take place in accordance with the attached **Schedules A and B**.
- 2.7 All balconies decks and patios are to remain fully open and unenclosed and the weather wall must remain intact.
- 2.8 Where provided for on **Schedule A**, balconies, decks and patios may be provided with external glass weather protection devices, but in any case, the weather wall must remain intact.