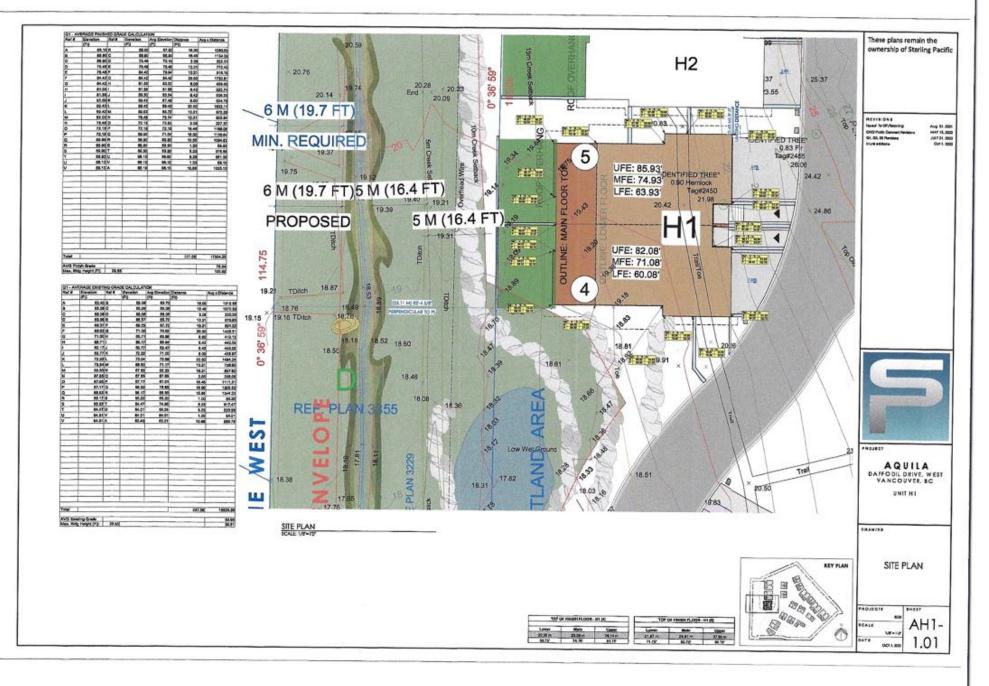

#### 684.03 Conditions of Use

- (1) Maximum number of units: 36
- (2) Land in the CD84 zone may be consolidated but must not be subdivided unless the owner registers a covenant under section 219 of the *Land Title Act* allocating the total number of dwelling units permitted in the zone among the parcels to be created by the subdivision.

#### 2.0 The following requirements and conditions shall apply to the Lands:

- 2.1 Building, structures, on-site parking, driveways, and site development shall take place in accordance with the attached **Schedules A.**
- 2.2 Servicing and site layout for subdivision shall generally take place in accordance with **Schedules A and B**.
- 2.3 Buildings shall be sited and road access designed to accommodate fire fighting vehicles and equipment.
- 2.4 Sprinklers must be installed in all areas as required under the Fire Protection and Emergency Response Bylaw No. 4366, 2004.
- 2.5 On-site landscaping shall be installed at the cost of the Owner in accordance with the attached **Schedule B**.
- 2.6 Sustainability measures and commitments shall take place in accordance with the attached **Schedules A and B**.
- 2.7 All balconies decks and patios are to remain fully open and unenclosed and the weather wall must remain intact.
- 2.8 Where provided for on **Schedule A**, balconies, decks and patios may be provided with external glass weather protection devices, but in any case, the weather wall must remain intact.