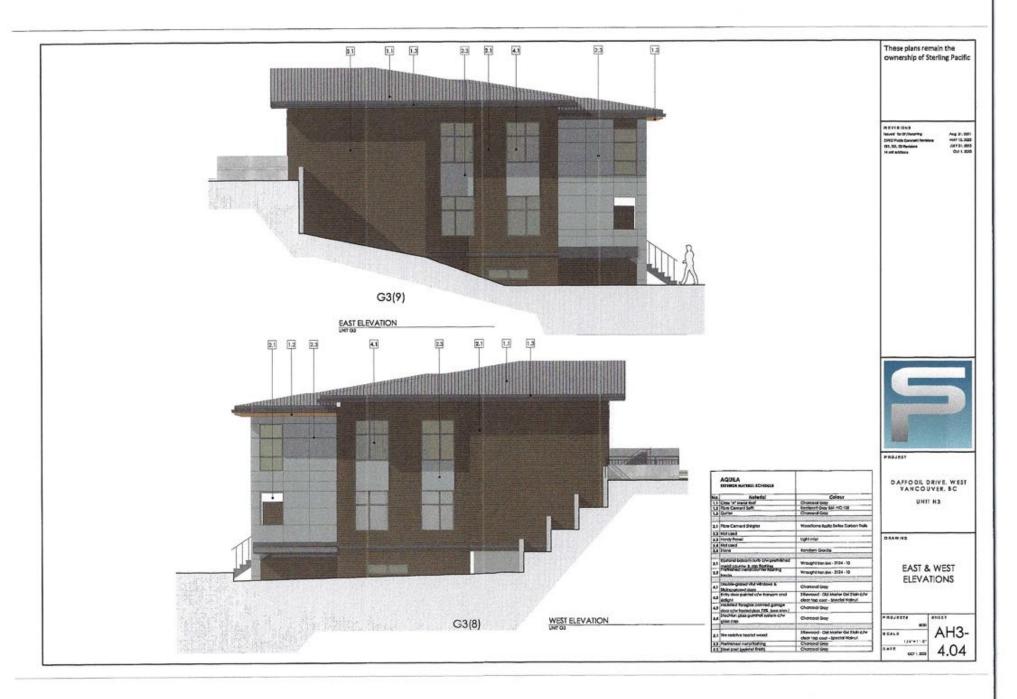

#### 2.0 The following requirements and conditions shall apply to the Lands:

- 2.1 Building, structures, on-site parking, driveways, and site development shall take place in accordance with the attached **Schedules A.**
- 2.2 Servicing and site layout for subdivision shall generally take place in accordance with **Schedules A and B**.
- 2.3 Buildings shall be sited and road access designed to accommodate fire fighting vehicles and equipment.
- 2.4 Sprinklers must be installed in all areas as required under the Fire Protection and Emergency Response Bylaw No. 4366, 2004.
- 2.5 On-site landscaping shall be installed at the cost of the Owner in accordance with the attached **Schedule B**.
- 2.6 Sustainability measures and commitments shall take place in accordance with the attached **Schedules A and B**.
- 2.7 All balconies decks and patios are to remain fully open and unenclosed and the weather wall must remain intact.
- 2.8 Where provided for on **Schedule A**, balconies, decks and patios may be provided with external glass weather protection devices, but in any case, the weather wall must remain intact.