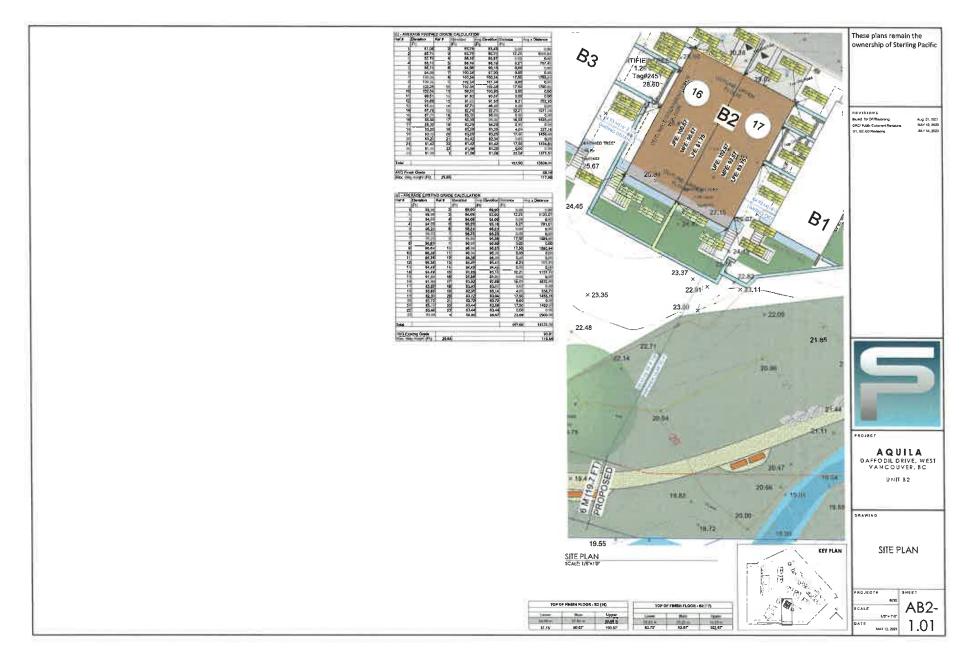

#### 2.0 The following requirements and conditions shall apply to the Lands:

- 2.1 Building, structures, on-site parking, driveways, and site development shall take place in accordance with the attached **Schedules A.**
- 2.2 Servicing and site layout for subdivision shall generally take place in accordance with **Schedules A and B**.
- 2.3 Buildings shall be sited and road access designed to accommodate fire fighting vehicles and equipment.
- 2.4 Sprinklers must be installed in all areas as required under the Fire Protection and Emergency Response Bylaw No. 4366, 2004.
- 2.5 On-site landscaping shall be installed at the cost of the Owner in accordance with the attached **Schedule B**.
- 2.6 Sustainability measures and commitments shall take place in accordance with the attached **Schedules A and B**.
- 2.7 All balconies decks and patios are to remain fully open and unenclosed and the weather wall must remain intact.
- 2.8 Where provided for on **Schedule A**, balconies, decks and patios may be provided with external glass weather protection devices, but in any case, the weather wall must remain intact.

which must be submitted for acceptance, and security provided for the due and property completion of the engineering works, all to the satisfaction of the District's Manager of Land Development.

- 4.2 Register a right-of-way permitting public pedestrian access over, through, and on the lands. Specifications for delivery of the public pathway design/improvements to be confirmed subject to satisfaction of condition 4.1.
- 4.3 Register a right-of-way permitting access and utility services to 5665 Daffodil Lane through the lands to be confirmed subject to satisfaction of condition 4.1.