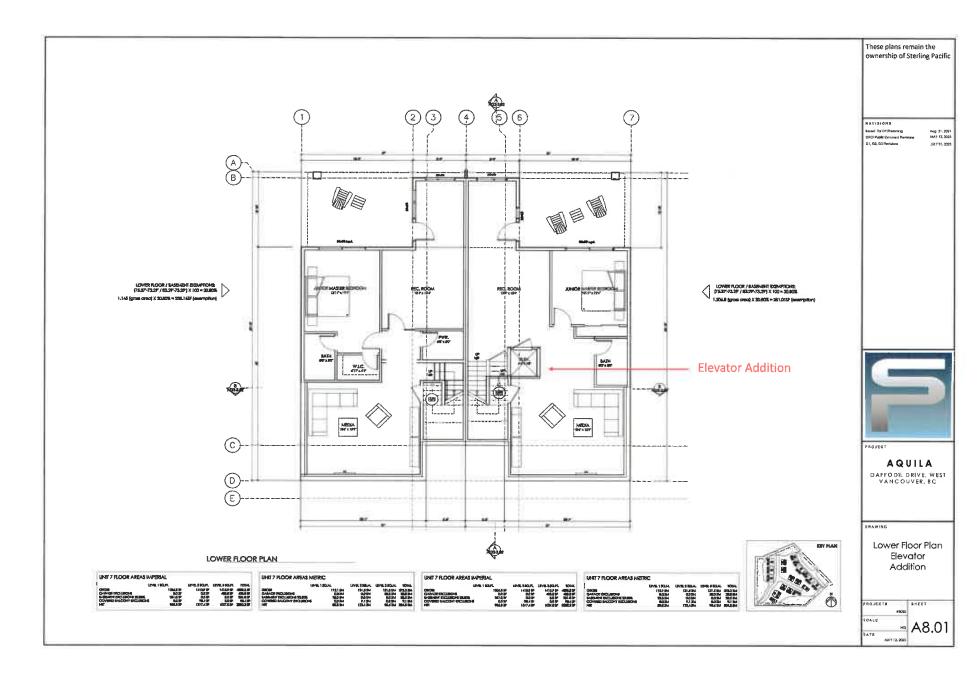

| ia Nia             | N/A                                                             |                                                                        | DATE NIS A6.00                                                                    |



# Aging in Place

Aquila is a development that is multi generational whereby young families to empty nesters can find the perfect home to accommodate their needs.

A driving factor of being multi generational is the ability to age in place.

Accordingly a key component of this is to have elevator access and all of the "G" units have the ability to be equipped with elevators. This means that 12 homes or 33% of the development will have the option for elevators.

The layouts with the elevators is shown on pages 8.01,8.02 and 8.03.













# Schedule B

# AQUILA **DEVELOPMENT PERMIT RESUBMISSION**

#### STERLING PACIFIC // CLIENT

DAVE HARPER dwharper@shaw.ca 604.831.1351

JAMIE HARPER harps.jamie@gmail.com 778.322.9340

#### LOCI LANDSCAPE ARCHITECTURE + **URBAN DESIGN // LANDSCAPE ARCHITECT**

MICHAEL ENNS // BCSLA, CSLA mike@locidesign.ca 604,763,2886

DAVID STEIN david@locidesign.ca 519.288.1153

#### LANDSCAPE DRAWING INDEX PERMIT

Sheet No. Sheet Name L0.0 COVER SHEET L1.0 L2.0 L3.0

- OVERALL LANDSCAPE PLAN LAYOUT + MATERIALS PLAN
- GRADING PLAN
- GRADING PLAN OVERALL PLANTING STRATEGY PLAN DETAIL, PLAN DAFFORIL DR. EVITRY PLANTING CONCEPT DETAIL, PLAN. THERMA, ROAD FEATURE NODE PLANTING CONCEPT DETAIL, PLAN. THERMA, ROAD FEATURE NODE PLANTING CONCEPT DETAIL PLAN. THERMACED VALL TOWHHOUSE PLANTING CONCEPT DETAIL