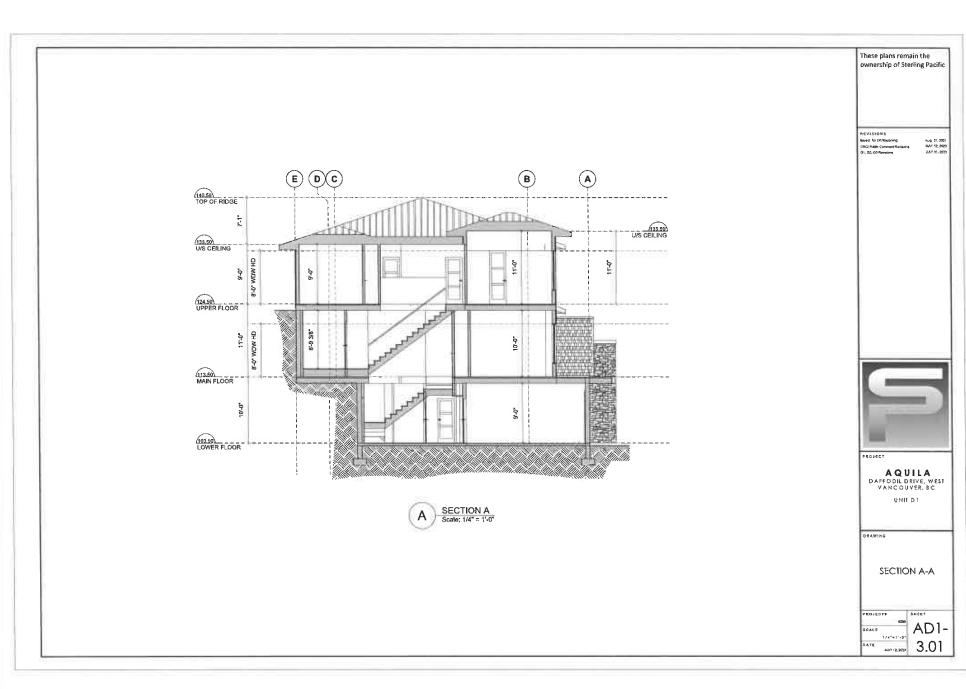

#### 2.0 The following requirements and conditions shall apply to the Lands:

- 2.1 Building, structures, on-site parking, driveways, and site development shall take place in accordance with the attached **Schedules A.**
- 2.2 Servicing and site layout for subdivision shall generally take place in accordance with **Schedules A and B**.
- 2.3 Buildings shall be sited and road access designed to accommodate fire fighting vehicles and equipment.
- 2.4 Sprinklers must be installed in all areas as required under the Fire Protection and Emergency Response Bylaw No. 4366, 2004.
- 2.5 On-site landscaping shall be installed at the cost of the Owner in accordance with the attached **Schedule B**.
- 2.6 Sustainability measures and commitments shall take place in accordance with the attached **Schedules A and B**.
- 2.7 All balconies decks and patios are to remain fully open and unenclosed and the weather wall must remain intact.
- 2.8 Where provided for on **Schedule A**, balconies, decks and patios may be provided with external glass weather protection devices, but in any case, the weather wall must remain intact.