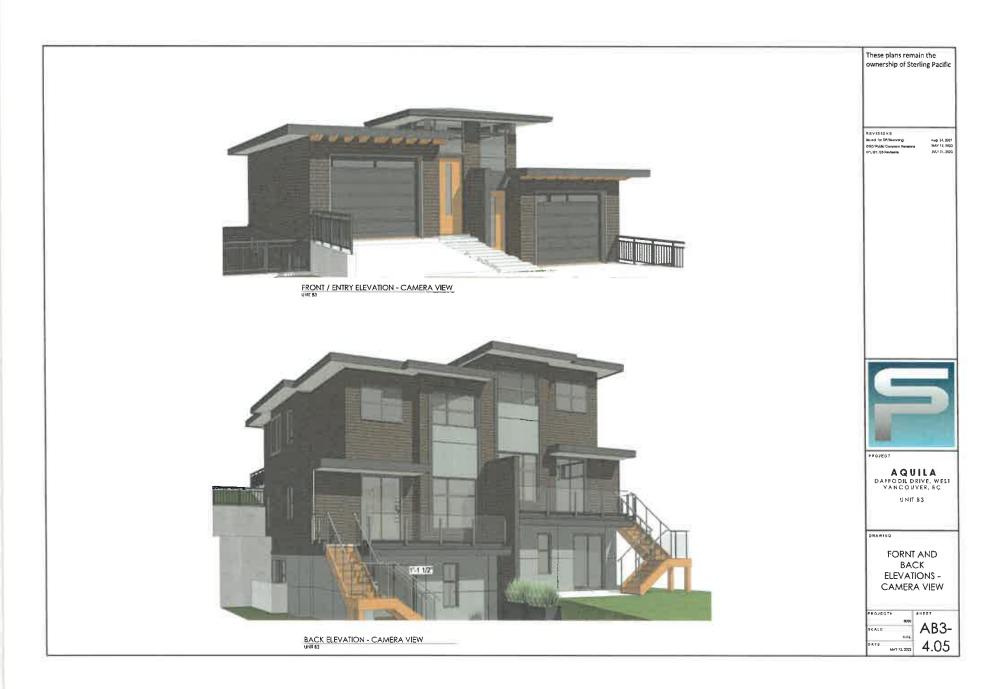

#### 2.0 The following requirements and conditions shall apply to the Lands:

- 2.1 Building, structures, on-site parking, driveways, and site development shall take place in accordance with the attached **Schedules A.**
- 2.2 Servicing and site layout for subdivision shall generally take place in accordance with **Schedules A and B**.
- 2.3 Buildings shall be sited and road access designed to accommodate fire fighting vehicles and equipment.
- 2.4 Sprinklers must be installed in all areas as required under the Fire Protection and Emergency Response Bylaw No. 4366, 2004.
- 2.5 On-site landscaping shall be installed at the cost of the Owner in accordance with the attached **Schedule B**.
- 2.6 Sustainability measures and commitments shall take place in accordance with the attached **Schedules A and B**.
- 2.7 All balconies decks and patios are to remain fully open and unenclosed and the weather wall must remain intact.
- 2.8 Where provided for on **Schedule A**, balconies, decks and patios may be provided with external glass weather protection devices, but in any case, the weather wall must remain intact.