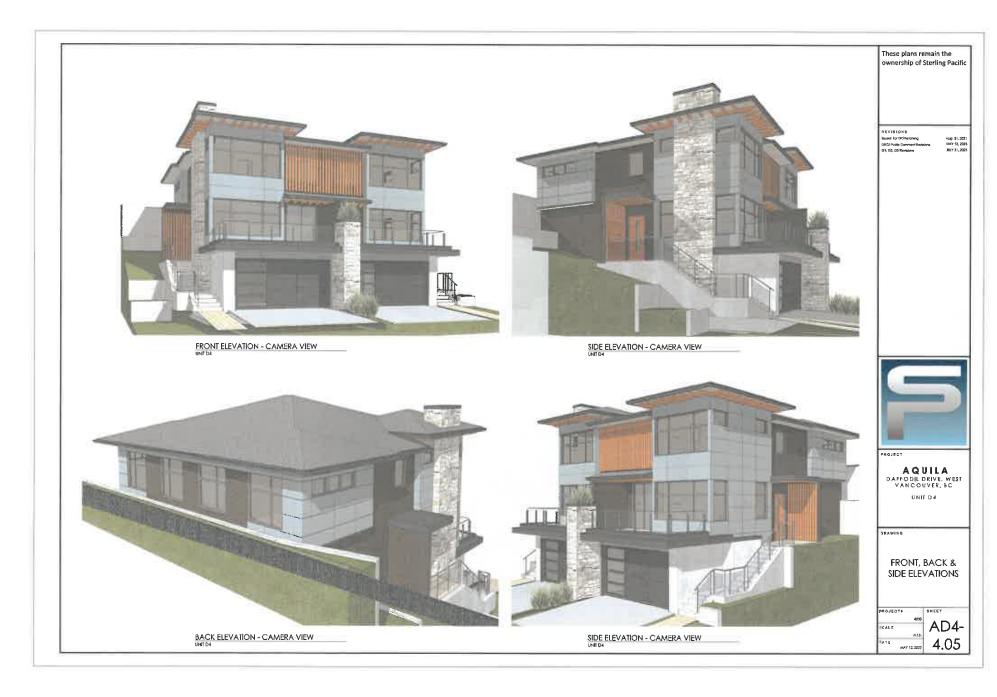

#### **1.0** This Development Permit:

- (a) imposes requirements and conditions for the development of the Lands, which are designated by the Official Community Plan as the:
  - a. Ground-Oriented Infill Housing Development Permit Area to promote the siting and design of ground-oriented infill housing in West Vancouver that integrates with the neighbourhood context and meets a high quality of building and landscape design to create an attractive, residential streetscape subject to Guidelines BF-B16 specified in the Official Community Plan; and
  - b. Sites with Difficult Terrain Development Permit Area to guide development that avoids hazardous conditions, ensures greater environmental compatibility of development on sloping sites, protects the natural environment on difficult terrain, and minimizes site disturbance and blasting during construction subject to Guidelines NE-6 in the Official Community Plan; and
- (b) is issued subject to the Owner's compliance with all of the Bylaws of the District applicable to the Lands, except as varied or supplemented by this Permit.

#### 2.0 The following requirements and conditions shall apply to the Lands:

- 2.1 Building, structures, on-site parking, driveways, and site development shall take place in accordance with the attached **Schedules A.**
- 2.2 Servicing and site layout for subdivision shall generally take place in accordance with **Schedules A and B**.
- 2.3 Buildings shall be sited and road access designed to accommodate fire fighting vehicles and equipment.
- 2.4 Sprinklers must be installed in all areas as required under the Fire Protection and Emergency Response Bylaw No. 4366, 2004.
- 2.5 On-site landscaping shall be installed at the cost of the Owner in accordance with the attached **Schedule B**.
- 2.6 Sustainability measures and commitments shall take place in accordance with the attached **Schedules A and B**.
- 2.7 All balconies decks and patios are to remain fully open and unenclosed and the weather wall must remain intact.
- 2.8 Where provided for on **Schedule A**, balconies, decks and patios may be provided with external glass weather protection devices, but in any case, the weather wall must remain intact.