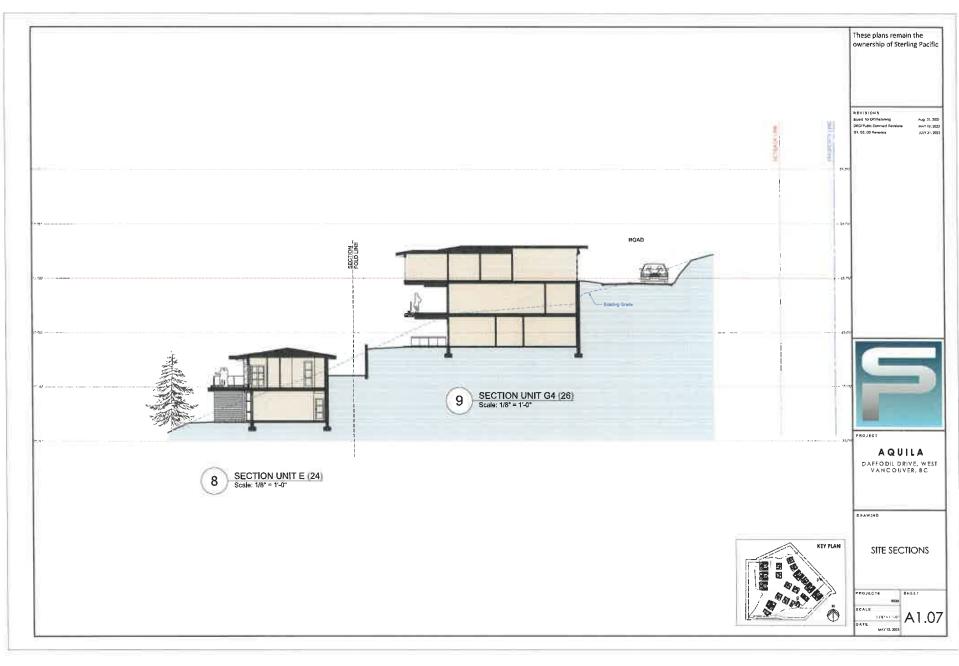

#### **1.0** This Development Permit:

- (a) imposes requirements and conditions for the development of the Lands, which are designated by the Official Community Plan as the:
  - a. Ground-Oriented Infill Housing Development Permit Area to promote the siting and design of ground-oriented infill housing in West Vancouver that integrates with the neighbourhood context and meets a high quality of building and landscape design to create an attractive, residential streetscape subject to Guidelines BF-B16 specified in the Official Community Plan; and
  - b. Sites with Difficult Terrain Development Permit Area to guide development that avoids hazardous conditions, ensures greater environmental compatibility of development on sloping sites, protects the natural environment on difficult terrain, and minimizes site disturbance and blasting during construction subject to Guidelines NE-6 in the Official Community Plan; and
- (b) is issued subject to the Owner's compliance with all of the Bylaws of the District applicable to the Lands, except as varied or supplemented by this Permit.

#### 2.0 The following requirements and conditions shall apply to the Lands:

- 2.1 Building, structures, on-site parking, driveways, and site development shall take place in accordance with the attached **Schedules A.**
- 2.2 Servicing and site layout for subdivision shall generally take place in accordance with **Schedules A and B**.
- 2.3 Buildings shall be sited and road access designed to accommodate fire fighting vehicles and equipment.
- 2.4 Sprinklers must be installed in all areas as required under the Fire Protection and Emergency Response Bylaw No. 4366, 2004.
- 2.5 On-site landscaping shall be installed at the cost of the Owner in accordance with the attached **Schedule B**.
- 2.6 Sustainability measures and commitments shall take place in accordance with the attached **Schedules A and B**.
- 2.7 All balconies decks and patios are to remain fully open and unenclosed and the weather wall must remain intact.
- 2.8 Where provided for on **Schedule A**, balconies, decks and patios may be provided with external glass weather protection devices, but in any case, the weather wall must remain intact.