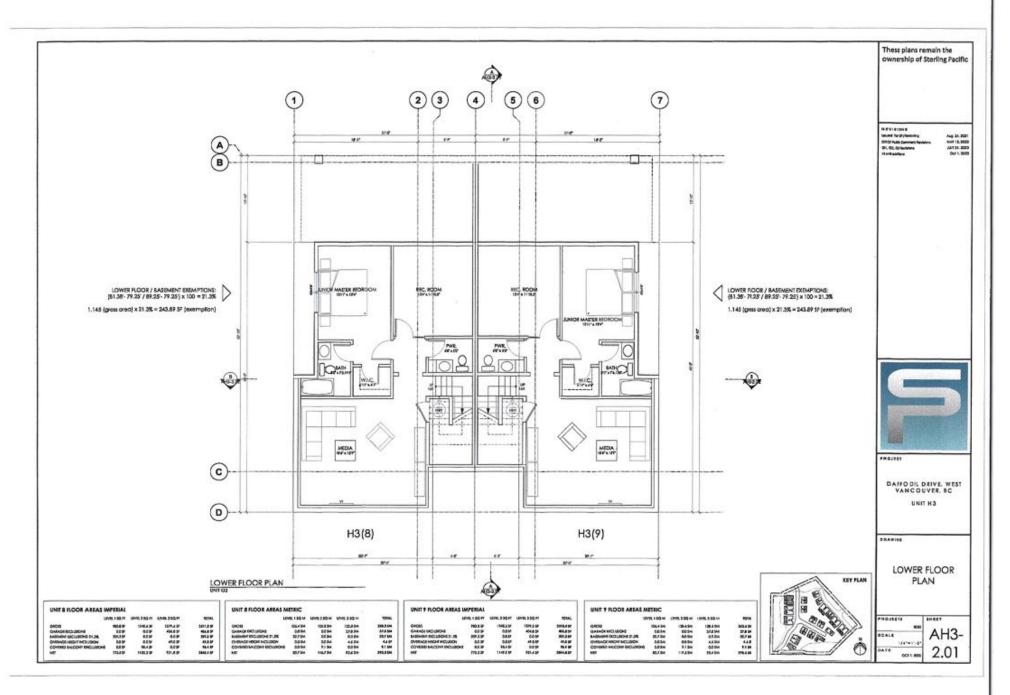

#### **1.0** This Development Permit:

- (a) imposes requirements and conditions for the development of the Lands, which are designated by the Official Community Plan as the:
  - a. Ground-Oriented Infill Housing Development Permit Area to promote the siting and design of ground-oriented infill housing in West Vancouver that integrates with the neighbourhood context and meets a high quality of building and landscape design to create an attractive, residential streetscape subject to Guidelines BF-B16 specified in the Official Community Plan; and
  - b. Sites with Difficult Terrain Development Permit Area to guide development that avoids hazardous conditions, ensures greater environmental compatibility of development on sloping sites, protects the natural environment on difficult terrain, and minimizes site disturbance and blasting during construction subject to Guidelines NE-6 in the Official Community Plan; and
- (b) is issued subject to the Owner's compliance with all of the Bylaws of the District applicable to the Lands, except as varied or supplemented by this Permit.

#### 2.0 The following requirements and conditions shall apply to the Lands:

- 2.1 Building, structures, on-site parking, driveways, and site development shall take place in accordance with the attached **Schedules A.**
- 2.2 Servicing and site layout for subdivision shall generally take place in accordance with **Schedules A and B**.
- 2.3 Buildings shall be sited and road access designed to accommodate fire fighting vehicles and equipment.
- 2.4 Sprinklers must be installed in all areas as required under the Fire Protection and Emergency Response Bylaw No. 4366, 2004.
- 2.5 On-site landscaping shall be installed at the cost of the Owner in accordance with the attached **Schedule B**.
- 2.6 Sustainability measures and commitments shall take place in accordance with the attached **Schedules A and B**.
- 2.7 All balconies decks and patios are to remain fully open and unenclosed and the weather wall must remain intact.
- 2.8 Where provided for on **Schedule A**, balconies, decks and patios may be provided with external glass weather protection devices, but in any case, the weather wall must remain intact.