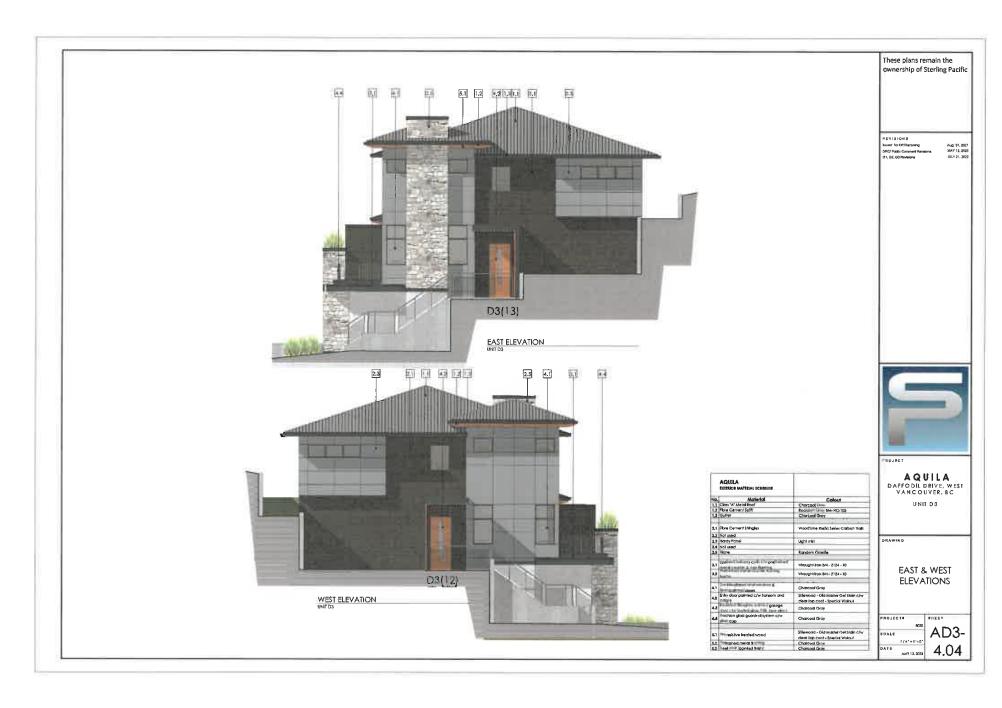

#### 2.0 The following requirements and conditions shall apply to the Lands:

- 2.1 Building, structures, on-site parking, driveways, and site development shall take place in accordance with the attached **Schedules A.**
- 2.2 Servicing and site layout for subdivision shall generally take place in accordance with **Schedules A and B**.
- 2.3 Buildings shall be sited and road access designed to accommodate fire fighting vehicles and equipment.
- 2.4 Sprinklers must be installed in all areas as required under the Fire Protection and Emergency Response Bylaw No. 4366, 2004.
- 2.5 On-site landscaping shall be installed at the cost of the Owner in accordance with the attached **Schedule B**.
- 2.6 Sustainability measures and commitments shall take place in accordance with the attached **Schedules A and B**.
- 2.7 All balconies decks and patios are to remain fully open and unenclosed and the weather wall must remain intact.
- 2.8 Where provided for on **Schedule A**, balconies, decks and patios may be provided with external glass weather protection devices, but in any case, the weather wall must remain intact.