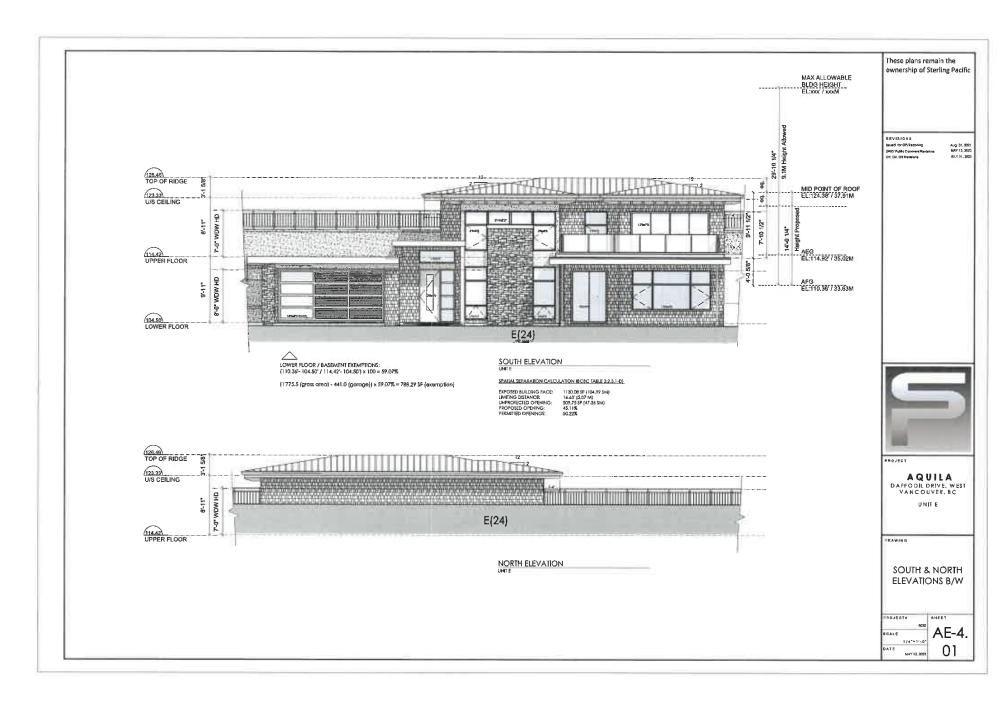

#### 2.0 The following requirements and conditions shall apply to the Lands:

- 2.1 Building, structures, on-site parking, driveways, and site development shall take place in accordance with the attached **Schedules A.**
- 2.2 Servicing and site layout for subdivision shall generally take place in accordance with **Schedules A and B**.
- 2.3 Buildings shall be sited and road access designed to accommodate fire fighting vehicles and equipment.
- 2.4 Sprinklers must be installed in all areas as required under the Fire Protection and Emergency Response Bylaw No. 4366, 2004.
- 2.5 On-site landscaping shall be installed at the cost of the Owner in accordance with the attached **Schedule B**.
- 2.6 Sustainability measures and commitments shall take place in accordance with the attached **Schedules A and B**.
- 2.7 All balconies decks and patios are to remain fully open and unenclosed and the weather wall must remain intact.
- 2.8 Where provided for on **Schedule A**, balconies, decks and patios may be provided with external glass weather protection devices, but in any case, the weather wall must remain intact.