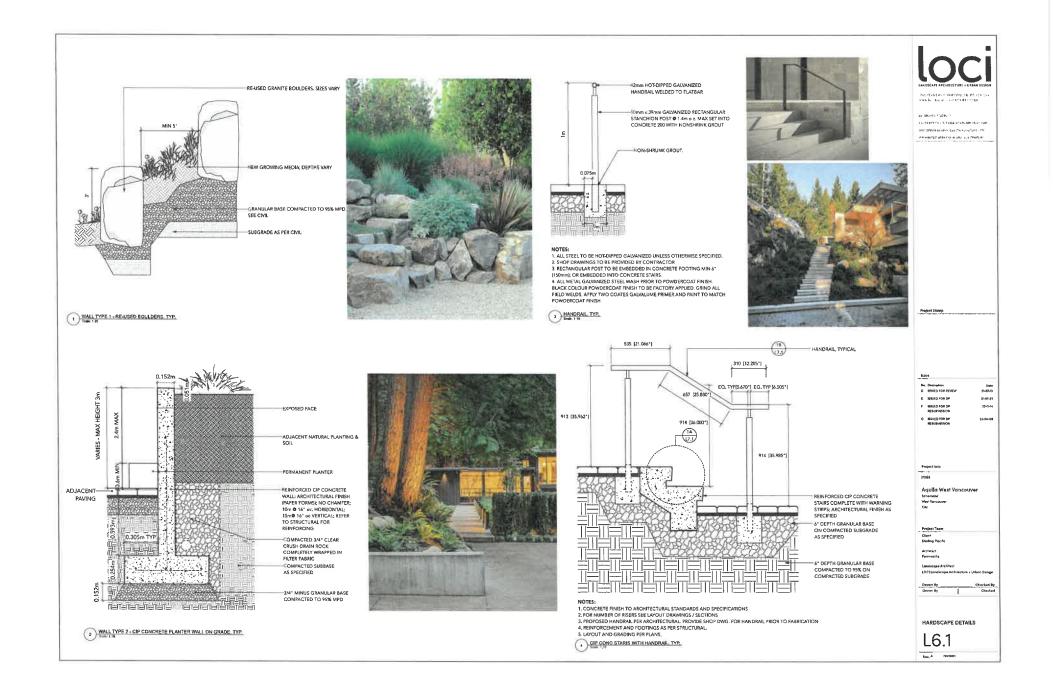

#### 2.0 The following requirements and conditions shall apply to the Lands:

- 2.1 Building, structures, on-site parking, driveways, and site development shall take place in accordance with the attached **Schedules A.**
- 2.2 Servicing and site layout for subdivision shall generally take place in accordance with **Schedules A and B**.
- 2.3 Buildings shall be sited and road access designed to accommodate fire fighting vehicles and equipment.
- 2.4 Sprinklers must be installed in all areas as required under the Fire Protection and Emergency Response Bylaw No. 4366, 2004.
- 2.5 On-site landscaping shall be installed at the cost of the Owner in accordance with the attached **Schedule B**.
- 2.6 Sustainability measures and commitments shall take place in accordance with the attached **Schedules A and B**.
- 2.7 All balconies decks and patios are to remain fully open and unenclosed and the weather wall must remain intact.
- 2.8 Where provided for on **Schedule A**, balconies, decks and patios may be provided with external glass weather protection devices, but in any case, the weather wall must remain intact.

#### 6.0 Security for Landscaping

- 6.1 Prior to building permit issuance, security for the due and proper completion of the landscaping set forth in section 2.0 of this Development Permit (the "Landscaping Works") shall be provided in the amount of \$ \$250,000.00 (the "Landscape Deposit") to the District in the form of cash or unconditional, irrevocable auto-renewing letter of credit issued by a Canadian chartered bank or credit union.
- 6.2 Release of the Landscape Deposit:
  - (a) Following installation of the Landscaping Works and upon receipt of a certified letter or report by a Landscape Architect in good standing with the British Columbia Society of Landscape Architects to the District stating that:
    - a. the Landscaping Works have been installed substantially in accordance with **Schedule B**; and
    - any variations that may have been undertaken to the Landscaping Works are clearly identified, including but not limited to:
      - i. any adjustments to retaining walls,
      - ii. changes to the mixture or sizes of any plant materials or trees,