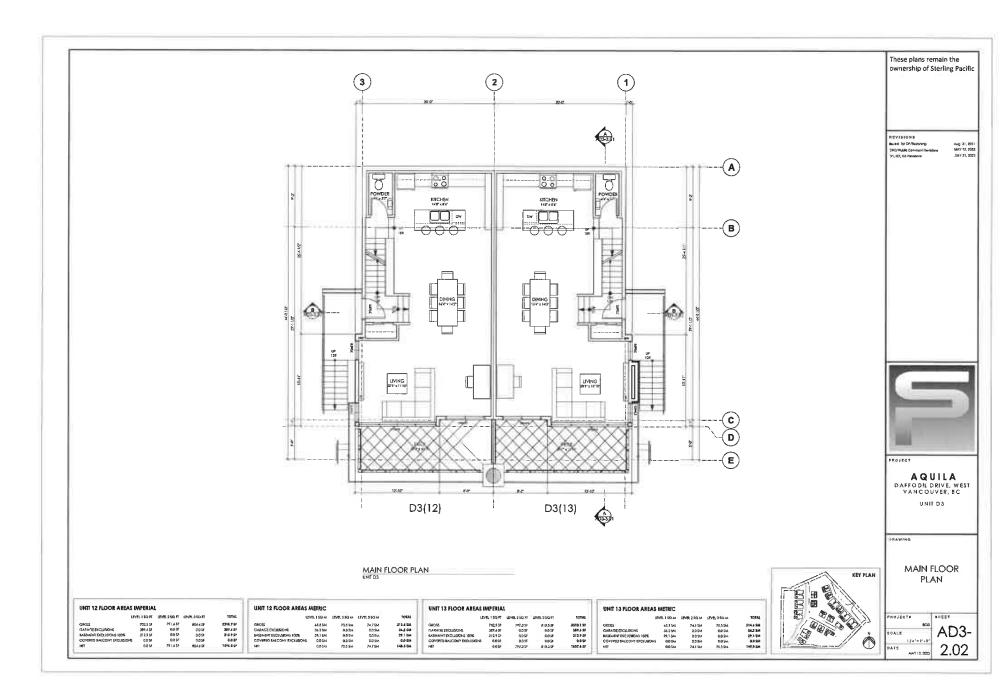

#### 2.0 The following requirements and conditions shall apply to the Lands:

- 2.1 Building, structures, on-site parking, driveways, and site development shall take place in accordance with the attached **Schedules A.**
- 2.2 Servicing and site layout for subdivision shall generally take place in accordance with **Schedules A and B**.
- 2.3 Buildings shall be sited and road access designed to accommodate fire fighting vehicles and equipment.
- 2.4 Sprinklers must be installed in all areas as required under the Fire Protection and Emergency Response Bylaw No. 4366, 2004.
- 2.5 On-site landscaping shall be installed at the cost of the Owner in accordance with the attached **Schedule B**.
- 2.6 Sustainability measures and commitments shall take place in accordance with the attached **Schedules A and B**.
- 2.7 All balconies decks and patios are to remain fully open and unenclosed and the weather wall must remain intact.
- 2.8 Where provided for on **Schedule A**, balconies, decks and patios may be provided with external glass weather protection devices, but in any case, the weather wall must remain intact.