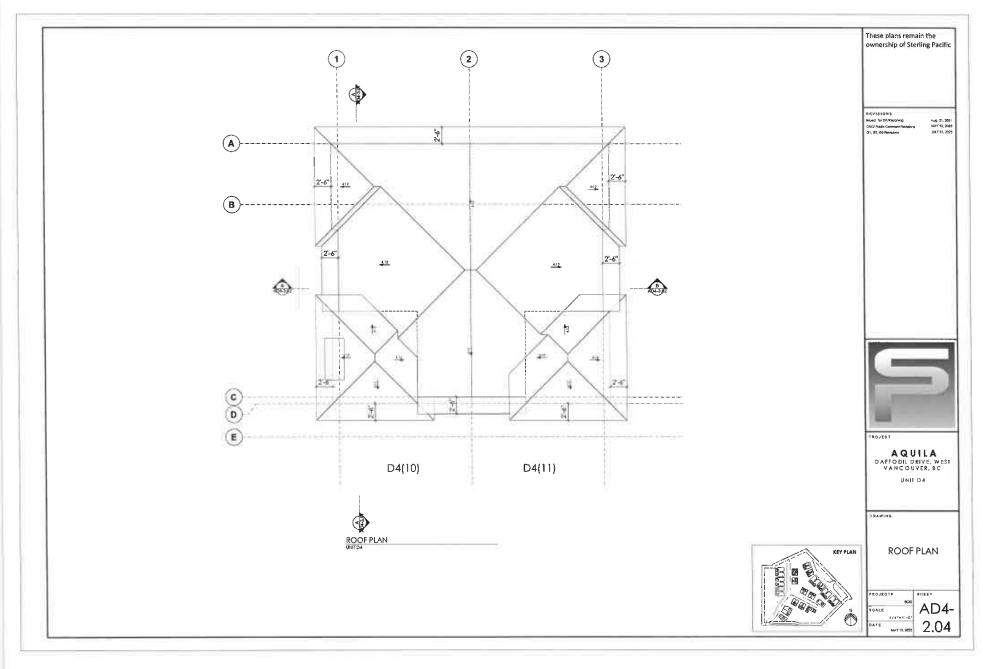

#### 2.0 The following requirements and conditions shall apply to the Lands:

- 2.1 Building, structures, on-site parking, driveways, and site development shall take place in accordance with the attached **Schedules A.**
- 2.2 Servicing and site layout for subdivision shall generally take place in accordance with **Schedules A and B**.
- 2.3 Buildings shall be sited and road access designed to accommodate fire fighting vehicles and equipment.
- 2.4 Sprinklers must be installed in all areas as required under the Fire Protection and Emergency Response Bylaw No. 4366, 2004.
- 2.5 On-site landscaping shall be installed at the cost of the Owner in accordance with the attached **Schedule B**.
- 2.6 Sustainability measures and commitments shall take place in accordance with the attached **Schedules A and B**.
- 2.7 All balconies decks and patios are to remain fully open and unenclosed and the weather wall must remain intact.
- 2.8 Where provided for on **Schedule A**, balconies, decks and patios may be provided with external glass weather protection devices, but in any case, the weather wall must remain intact.