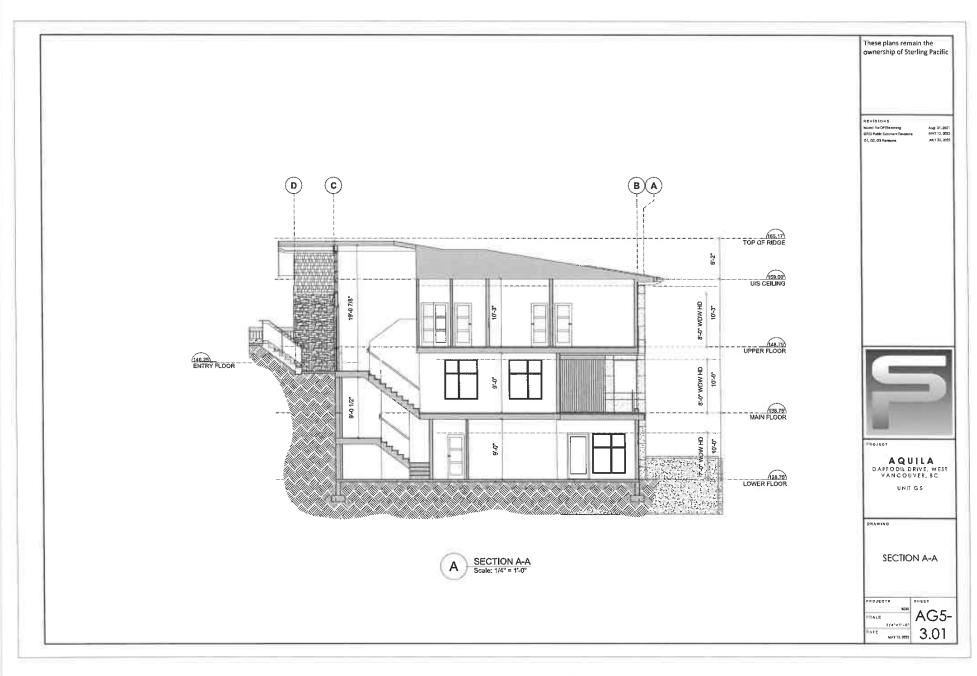

#### 2.0 The following requirements and conditions shall apply to the Lands:

- 2.1 Building, structures, on-site parking, driveways, and site development shall take place in accordance with the attached **Schedules A.**
- 2.2 Servicing and site layout for subdivision shall generally take place in accordance with **Schedules A and B**.
- 2.3 Buildings shall be sited and road access designed to accommodate fire fighting vehicles and equipment.
- 2.4 Sprinklers must be installed in all areas as required under the Fire Protection and Emergency Response Bylaw No. 4366, 2004.
- 2.5 On-site landscaping shall be installed at the cost of the Owner in accordance with the attached **Schedule B**.
- 2.6 Sustainability measures and commitments shall take place in accordance with the attached **Schedules A and B**.
- 2.7 All balconies decks and patios are to remain fully open and unenclosed and the weather wall must remain intact.
- 2.8 Where provided for on **Schedule A**, balconies, decks and patios may be provided with external glass weather protection devices, but in any case, the weather wall must remain intact.