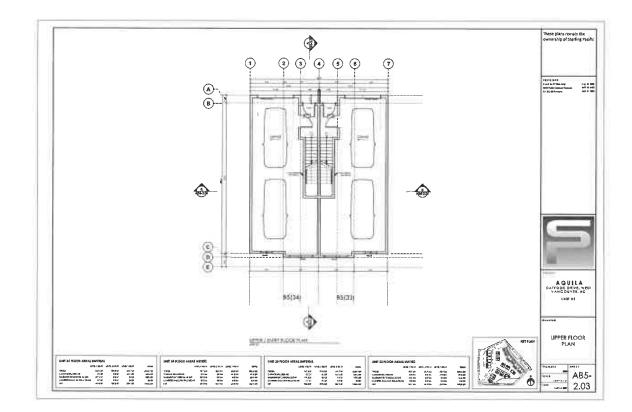

#### 2.0 The following requirements and conditions shall apply to the Lands:

- 2.1 Building, structures, on-site parking, driveways, and site development shall take place in accordance with the attached **Schedules A.**
- 2.2 Servicing and site layout for subdivision shall generally take place in accordance with **Schedules A and B**.
- 2.3 Buildings shall be sited and road access designed to accommodate fire fighting vehicles and equipment.
- 2.4 Sprinklers must be installed in all areas as required under the Fire Protection and Emergency Response Bylaw No. 4366, 2004.
- 2.5 On-site landscaping shall be installed at the cost of the Owner in accordance with the attached **Schedule B**.
- 2.6 Sustainability measures and commitments shall take place in accordance with the attached **Schedules A and B**.
- 2.7 All balconies decks and patios are to remain fully open and unenclosed and the weather wall must remain intact.
- 2.8 Where provided for on **Schedule A**, balconies, decks and patios may be provided with external glass weather protection devices, but in any case, the weather wall must remain intact.