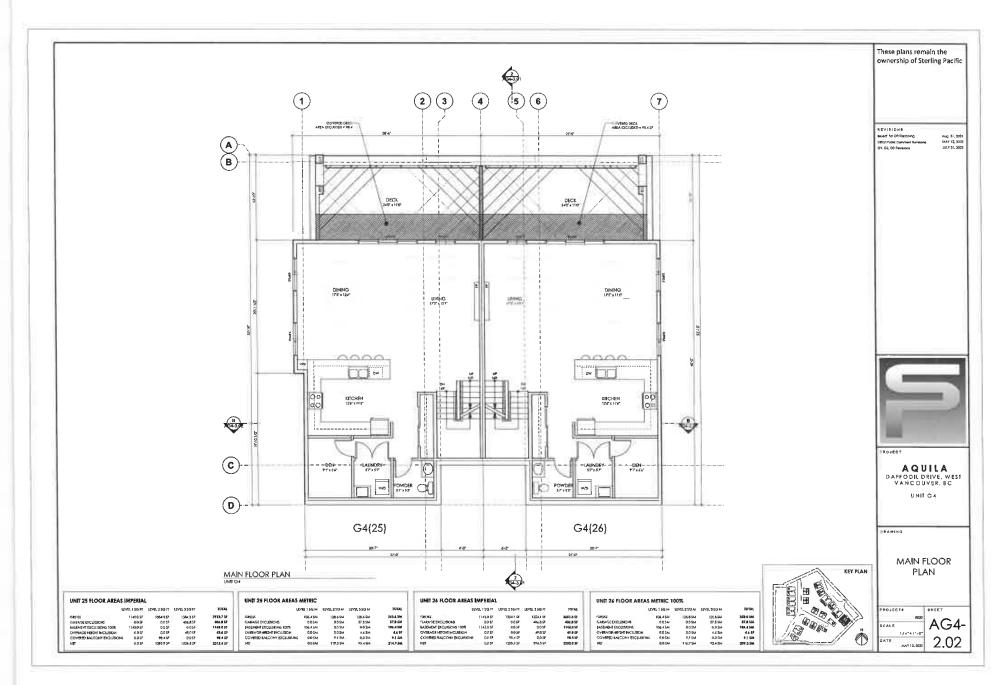

#### 2.0 The following requirements and conditions shall apply to the Lands:

- 2.1 Building, structures, on-site parking, driveways, and site development shall take place in accordance with the attached **Schedules A.**
- 2.2 Servicing and site layout for subdivision shall generally take place in accordance with **Schedules A and B**.
- 2.3 Buildings shall be sited and road access designed to accommodate fire fighting vehicles and equipment.
- 2.4 Sprinklers must be installed in all areas as required under the Fire Protection and Emergency Response Bylaw No. 4366, 2004.
- 2.5 On-site landscaping shall be installed at the cost of the Owner in accordance with the attached **Schedule B**.
- 2.6 Sustainability measures and commitments shall take place in accordance with the attached **Schedules A and B**.
- 2.7 All balconies decks and patios are to remain fully open and unenclosed and the weather wall must remain intact.
- 2.8 Where provided for on **Schedule A**, balconies, decks and patios may be provided with external glass weather protection devices, but in any case, the weather wall must remain intact.