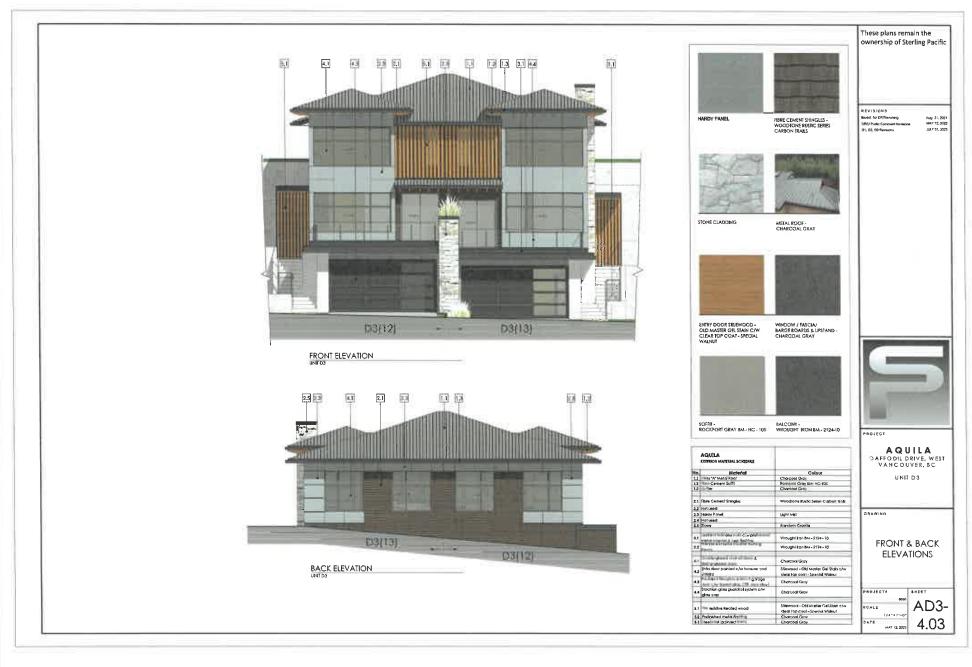

#### 2.0 The following requirements and conditions shall apply to the Lands:

- 2.1 Building, structures, on-site parking, driveways, and site development shall take place in accordance with the attached **Schedules A.**
- 2.2 Servicing and site layout for subdivision shall generally take place in accordance with **Schedules A and B**.
- 2.3 Buildings shall be sited and road access designed to accommodate fire fighting vehicles and equipment.
- 2.4 Sprinklers must be installed in all areas as required under the Fire Protection and Emergency Response Bylaw No. 4366, 2004.
- 2.5 On-site landscaping shall be installed at the cost of the Owner in accordance with the attached **Schedule B**.
- 2.6 Sustainability measures and commitments shall take place in accordance with the attached **Schedules A and B**.
- 2.7 All balconies decks and patios are to remain fully open and unenclosed and the weather wall must remain intact.
- 2.8 Where provided for on **Schedule A**, balconies, decks and patios may be provided with external glass weather protection devices, but in any case, the weather wall must remain intact.