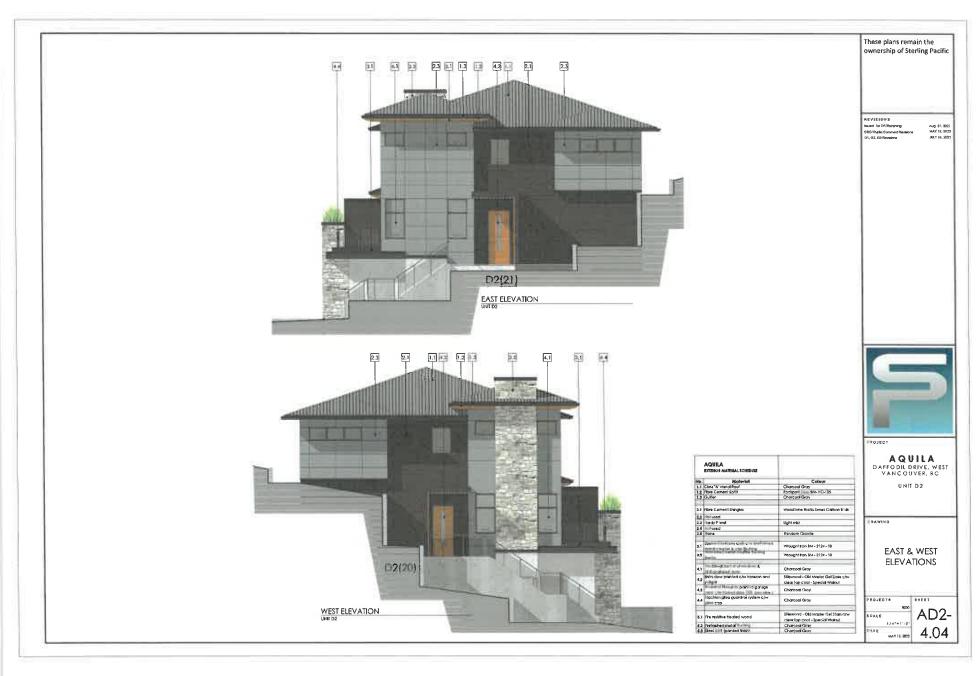

#### **1.0** This Development Permit:

- (a) imposes requirements and conditions for the development of the Lands, which are designated by the Official Community Plan as the:
  - a. Ground-Oriented Infill Housing Development Permit Area to promote the siting and design of ground-oriented infill housing in West Vancouver that integrates with the neighbourhood context and meets a high quality of building and landscape design to create an attractive, residential streetscape subject to Guidelines BF-B16 specified in the Official Community Plan; and
  - b. Sites with Difficult Terrain Development Permit Area to guide development that avoids hazardous conditions, ensures greater environmental compatibility of development on sloping sites, protects the natural environment on difficult terrain, and minimizes site disturbance and blasting during construction subject to Guidelines NE-6 in the Official Community Plan; and
- (b) is issued subject to the Owner's compliance with all of the Bylaws of the District applicable to the Lands, except as varied or supplemented by this Permit.

#### 2.0 The following requirements and conditions shall apply to the Lands:

- 2.1 Building, structures, on-site parking, driveways, and site development shall take place in accordance with the attached **Schedules A.**
- 2.2 Servicing and site layout for subdivision shall generally take place in accordance with **Schedules A and B**.
- 2.3 Buildings shall be sited and road access designed to accommodate fire fighting vehicles and equipment.
- 2.4 Sprinklers must be installed in all areas as required under the Fire Protection and Emergency Response Bylaw No. 4366, 2004.
- 2.5 On-site landscaping shall be installed at the cost of the Owner in accordance with the attached **Schedule B**.
- 2.6 Sustainability measures and commitments shall take place in accordance with the attached **Schedules A and B**.
- 2.7 All balconies decks and patios are to remain fully open and unenclosed and the weather wall must remain intact.
- 2.8 Where provided for on **Schedule A**, balconies, decks and patios may be provided with external glass weather protection devices, but in any case, the weather wall must remain intact.