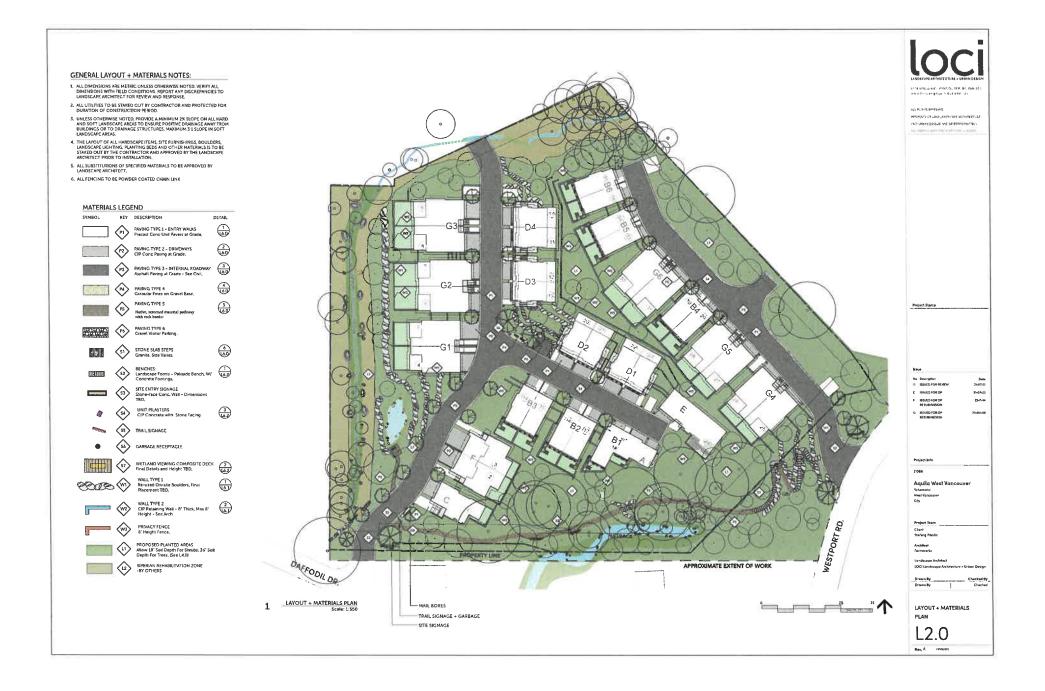

#### 2.0 The following requirements and conditions shall apply to the Lands:

- 2.1 Building, structures, on-site parking, driveways, and site development shall take place in accordance with the attached **Schedules A.**
- 2.2 Servicing and site layout for subdivision shall generally take place in accordance with **Schedules A and B**.
- 2.3 Buildings shall be sited and road access designed to accommodate fire fighting vehicles and equipment.
- 2.4 Sprinklers must be installed in all areas as required under the Fire Protection and Emergency Response Bylaw No. 4366, 2004.
- 2.5 On-site landscaping shall be installed at the cost of the Owner in accordance with the attached **Schedule B**.
- 2.6 Sustainability measures and commitments shall take place in accordance with the attached **Schedules A and B**.
- 2.7 All balconies decks and patios are to remain fully open and unenclosed and the weather wall must remain intact.
- 2.8 Where provided for on **Schedule A**, balconies, decks and patios may be provided with external glass weather protection devices, but in any case, the weather wall must remain intact.