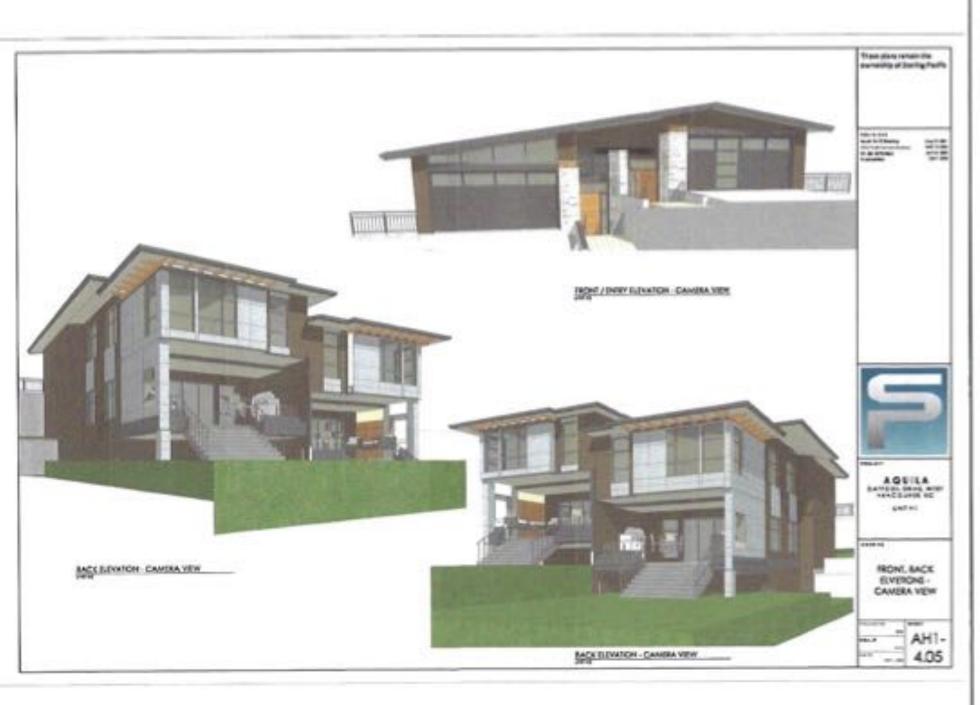

#### **1.0** This Development Permit:

- (a) imposes requirements and conditions for the development of the Lands, which are designated by the Official Community Plan as the:
  - a. Ground-Oriented Infill Housing Development Permit Area to promote the siting and design of ground-oriented infill housing in West Vancouver that integrates with the neighbourhood context and meets a high quality of building and landscape design to create an attractive, residential streetscape subject to Guidelines BF-B16 specified in the Official Community Plan; and
  - b. Sites with Difficult Terrain Development Permit Area to guide development that avoids hazardous conditions, ensures greater environmental compatibility of development on sloping sites, protects the natural environment on difficult terrain, and minimizes site disturbance and blasting during construction subject to Guidelines NE-6 in the Official Community Plan; and
- (b) is issued subject to the Owner's compliance with all of the Bylaws of the District applicable to the Lands, except as varied or supplemented by this Permit.

#### 2.0 The following requirements and conditions shall apply to the Lands:

- 2.1 Building, structures, on-site parking, driveways, and site development shall take place in accordance with the attached **Schedules A.**
- 2.2 Servicing and site layout for subdivision shall generally take place in accordance with **Schedules A and B**.
- 2.3 Buildings shall be sited and road access designed to accommodate fire fighting vehicles and equipment.
- 2.4 Sprinklers must be installed in all areas as required under the Fire Protection and Emergency Response Bylaw No. 4366, 2004.
- 2.5 On-site landscaping shall be installed at the cost of the Owner in accordance with the attached **Schedule B**.
- 2.6 Sustainability measures and commitments shall take place in accordance with the attached **Schedules A and B**.
- 2.7 All balconies decks and patios are to remain fully open and unenclosed and the weather wall must remain intact.
- 2.8 Where provided for on **Schedule A**, balconies, decks and patios may be provided with external glass weather protection devices, but in any case, the weather wall must remain intact.