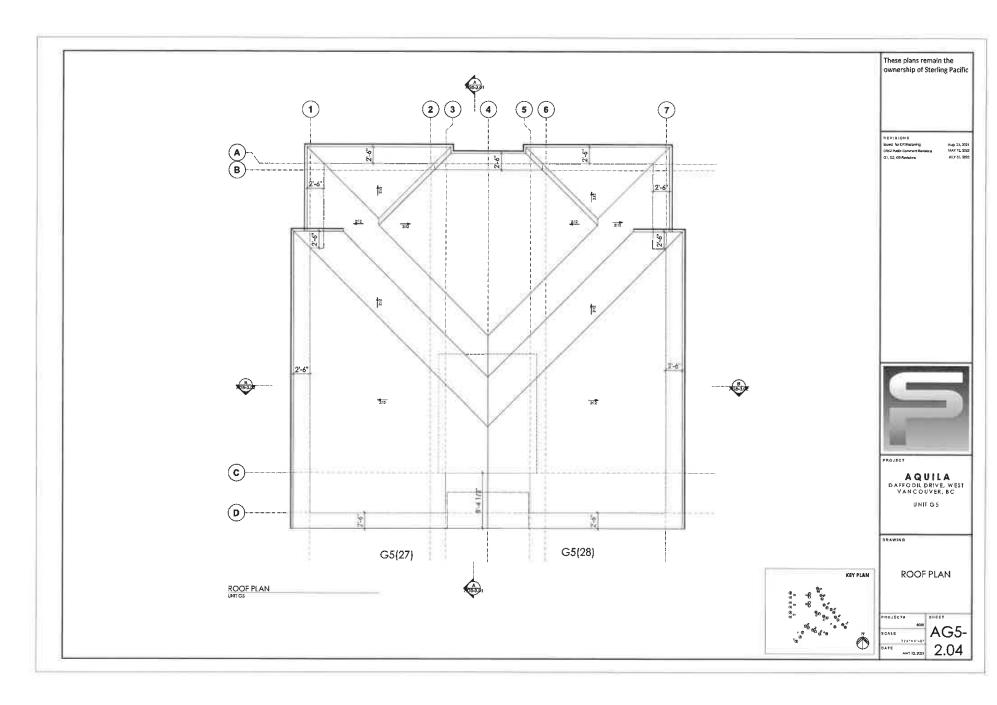

#### 2.0 The following requirements and conditions shall apply to the Lands:

- 2.1 Building, structures, on-site parking, driveways, and site development shall take place in accordance with the attached **Schedules A.**
- 2.2 Servicing and site layout for subdivision shall generally take place in accordance with **Schedules A and B**.
- 2.3 Buildings shall be sited and road access designed to accommodate fire fighting vehicles and equipment.
- 2.4 Sprinklers must be installed in all areas as required under the Fire Protection and Emergency Response Bylaw No. 4366, 2004.
- 2.5 On-site landscaping shall be installed at the cost of the Owner in accordance with the attached **Schedule B**.
- 2.6 Sustainability measures and commitments shall take place in accordance with the attached **Schedules A and B**.
- 2.7 All balconies decks and patios are to remain fully open and unenclosed and the weather wall must remain intact.
- 2.8 Where provided for on **Schedule A**, balconies, decks and patios may be provided with external glass weather protection devices, but in any case, the weather wall must remain intact.