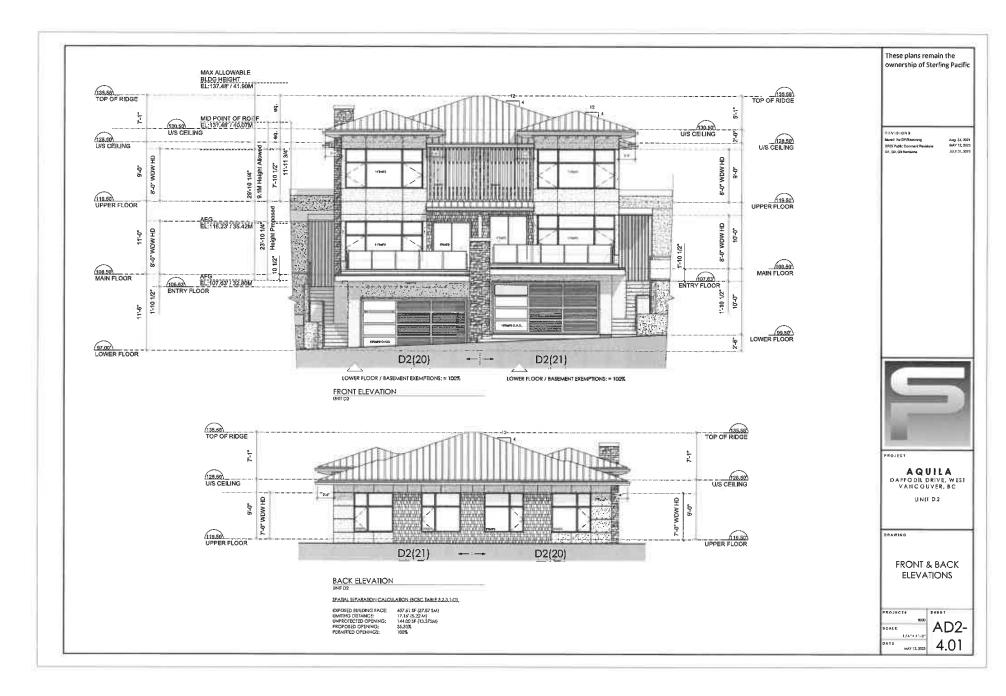

#### 2.0 The following requirements and conditions shall apply to the Lands:

- 2.1 Building, structures, on-site parking, driveways, and site development shall take place in accordance with the attached **Schedules A.**
- 2.2 Servicing and site layout for subdivision shall generally take place in accordance with **Schedules A and B**.
- 2.3 Buildings shall be sited and road access designed to accommodate fire fighting vehicles and equipment.
- 2.4 Sprinklers must be installed in all areas as required under the Fire Protection and Emergency Response Bylaw No. 4366, 2004.
- 2.5 On-site landscaping shall be installed at the cost of the Owner in accordance with the attached **Schedule B**.
- 2.6 Sustainability measures and commitments shall take place in accordance with the attached **Schedules A and B**.
- 2.7 All balconies decks and patios are to remain fully open and unenclosed and the weather wall must remain intact.
- 2.8 Where provided for on **Schedule A**, balconies, decks and patios may be provided with external glass weather protection devices, but in any case, the weather wall must remain intact.