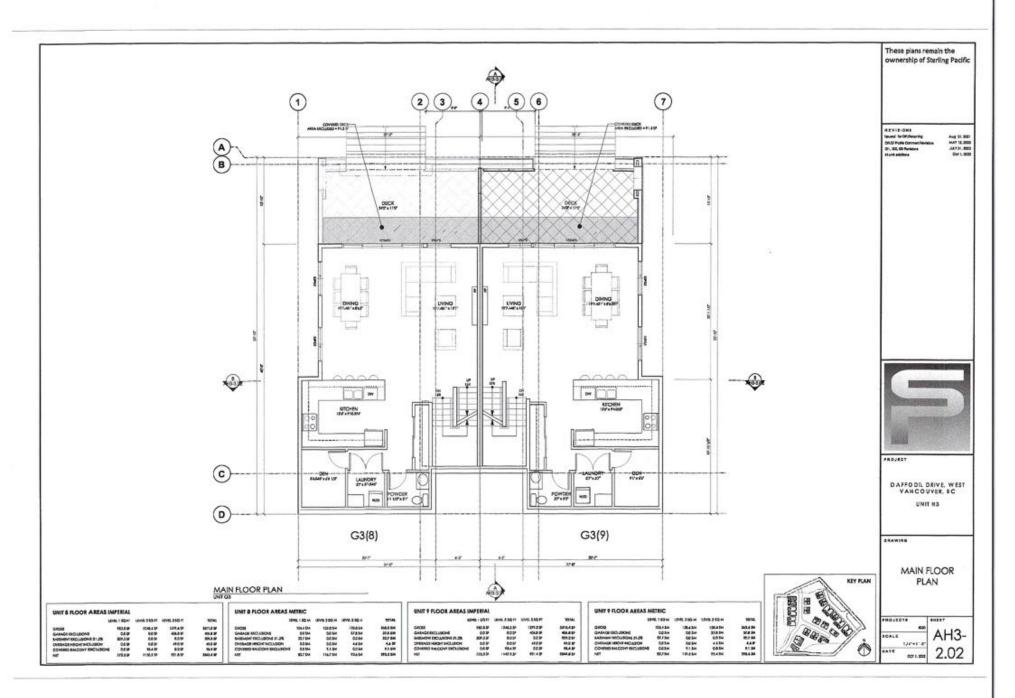

#### **1.0** This Development Permit:

- (a) imposes requirements and conditions for the development of the Lands, which are designated by the Official Community Plan as the:
  - a. Ground-Oriented Infill Housing Development Permit Area to promote the siting and design of ground-oriented infill housing in West Vancouver that integrates with the neighbourhood context and meets a high quality of building and landscape design to create an attractive, residential streetscape subject to Guidelines BF-B16 specified in the Official Community Plan; and
  - b. Sites with Difficult Terrain Development Permit Area to guide development that avoids hazardous conditions, ensures greater environmental compatibility of development on sloping sites, protects the natural environment on difficult terrain, and minimizes site disturbance and blasting during construction subject to Guidelines NE-6 in the Official Community Plan; and
- (b) is issued subject to the Owner's compliance with all of the Bylaws of the District applicable to the Lands, except as varied or supplemented by this Permit.

#### 2.0 The following requirements and conditions shall apply to the Lands:

- 2.1 Building, structures, on-site parking, driveways, and site development shall take place in accordance with the attached **Schedules A.**
- 2.2 Servicing and site layout for subdivision shall generally take place in accordance with **Schedules A and B**.
- 2.3 Buildings shall be sited and road access designed to accommodate fire fighting vehicles and equipment.
- 2.4 Sprinklers must be installed in all areas as required under the Fire Protection and Emergency Response Bylaw No. 4366, 2004.
- 2.5 On-site landscaping shall be installed at the cost of the Owner in accordance with the attached **Schedule B**.
- 2.6 Sustainability measures and commitments shall take place in accordance with the attached **Schedules A and B**.
- 2.7 All balconies decks and patios are to remain fully open and unenclosed and the weather wall must remain intact.
- 2.8 Where provided for on **Schedule A**, balconies, decks and patios may be provided with external glass weather protection devices, but in any case, the weather wall must remain intact.