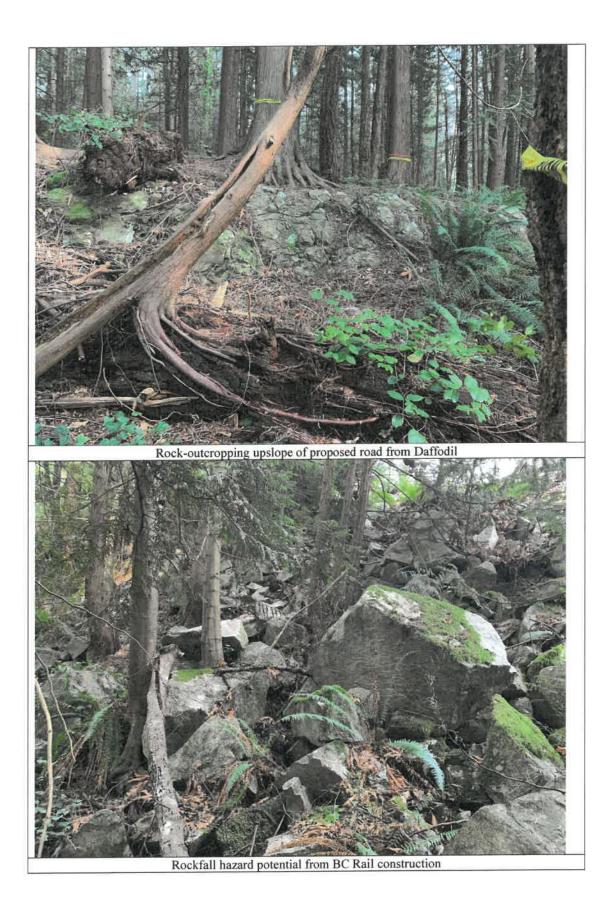

# 3.0 Prior to commencing site work or Building Permit issuance, whichever occurs first, the Owner must:

- 3.1 Provide and implement a plan for traffic management during construction to the satisfaction of the District's Manager of Development Engineering.
- 3.2 Install tree, vegetation and/or hedge protection measures as required to the satisfaction of the District's Environmental Protection Officer.
- 3.3 Submit a "Sediment and Erosion Plan" to the District's Environmental Protection Officer for approval, which the Owner shall comply with and be responsible for maintaining, repairing and implementing the sediment control measures.
- 3.4 Provide an assessment from a qualified geotechnical engineer on the rockfall hazard and slope stability of cut slopes, recommendations for permanent and temporary slope batters, potential blasting requirements, retaining walls, fill placement, compaction, and pavement recommendations. Assessment shall also consider hazards associated with rockfall from excavation or existing sources that may be increased as a result of construction activities or naturally including changes in groundwater, erosion, freeze-thaw, weathering, root growth or leverage of roots moving in high winds, and tree removal.