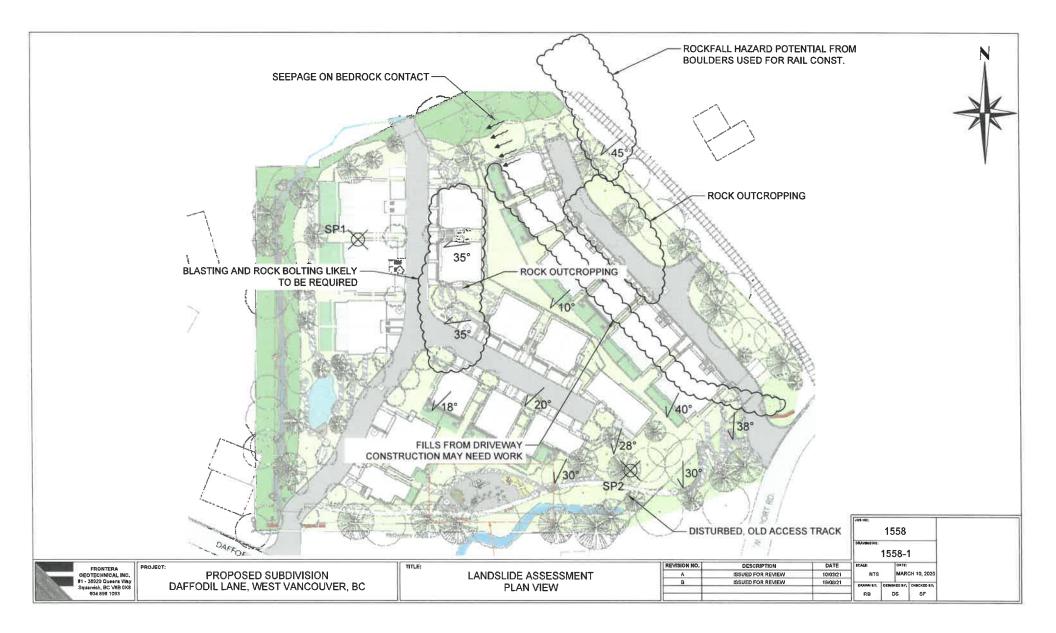

# 3.0 Prior to commencing site work or Building Permit issuance, whichever occurs first, the Owner must:

- 3.1 Provide and implement a plan for traffic management during construction to the satisfaction of the District's Manager of Development Engineering.
- 3.2 Install tree, vegetation and/or hedge protection measures as required to the satisfaction of the District's Environmental Protection Officer.
- 3.3 Submit a "Sediment and Erosion Plan" to the District's Environmental Protection Officer for approval, which the Owner shall comply with and be responsible for maintaining, repairing and implementing the sediment control measures.
- 3.4 Provide an assessment from a qualified geotechnical engineer on the rockfall hazard and slope stability of cut slopes, recommendations for permanent and temporary slope batters, potential blasting requirements, retaining walls, fill placement, compaction, and pavement recommendations. Assessment shall also consider hazards associated with rockfall from excavation or existing sources that may be increased as a result of construction activities or naturally including changes in groundwater, erosion, freeze-thaw, weathering, root growth or leverage of roots moving in high winds, and tree removal.