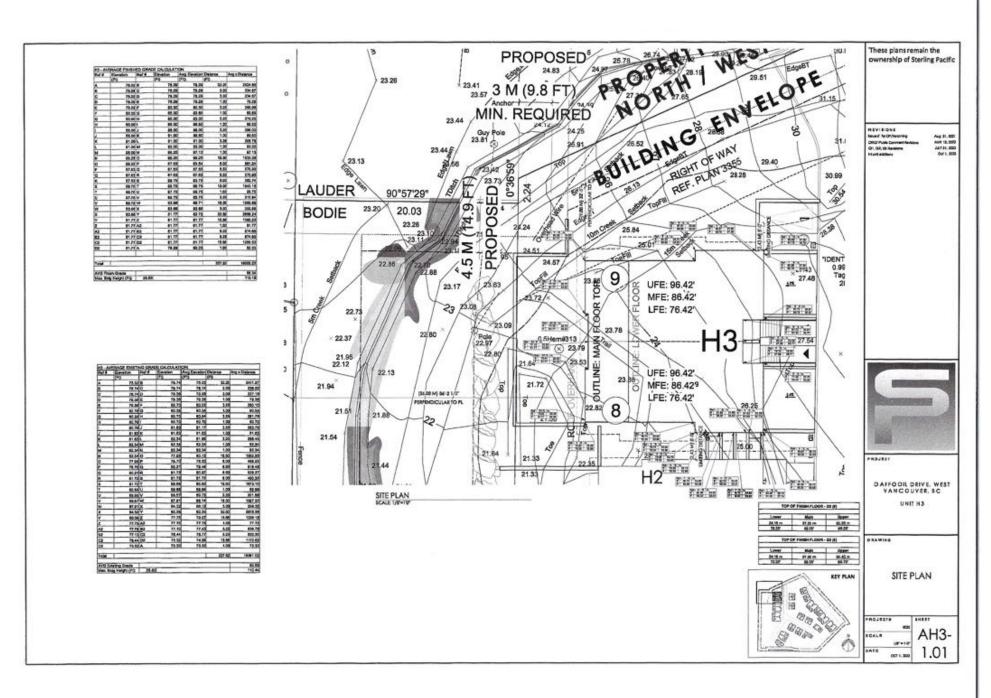

#### 684.04 Setbacks

Minimum:

- (1) Minimum for all buildings:
  - (i) North / West: 4.5 m
  - (ii) North / East: 4.5 m
  - (iii) South / East: 6 m
  - (iv) South: 6 m
  - (v) West: 6 m

4

| 684.05                    | Building Height                                               |  |  |  |  |  |  |
|---------------------------|---------------------------------------------------------------|--|--|--|--|--|--|
| (1) M                     | aximum: 9.1 metres                                            |  |  |  |  |  |  |
|                           |                                                               |  |  |  |  |  |  |
| 684.06                    | Number of Storeys                                             |  |  |  |  |  |  |
| (1) Maximum: 2 + basement |                                                               |  |  |  |  |  |  |
|                           |                                                               |  |  |  |  |  |  |
| 684.07                    | Site Coverage                                                 |  |  |  |  |  |  |
| (1)                       | Maximum: 21%                                                  |  |  |  |  |  |  |
|                           |                                                               |  |  |  |  |  |  |
| 684.08                    | Off-Street Parking                                            |  |  |  |  |  |  |
| (1)                       | Parking shall be in accordance with Section 144 of this bylaw |  |  |  |  |  |  |
|                           |                                                               |  |  |  |  |  |  |

## Schedule B – Amendment to Zoning Maps

Amendment to Zoning Bylaw No. 4662, 2010, Schedule A, Section 852, Schedule 2, Zoning Maps.

Sketch plan showing the area to be rezoned for CD84:

#### **1.0** This Development Permit:

- (a) imposes requirements and conditions for the development of the Lands, which are designated by the Official Community Plan as the:
  - a. Ground-Oriented Infill Housing Development Permit Area to promote the siting and design of ground-oriented infill housing in West Vancouver that integrates with the neighbourhood context and meets a high quality of building and landscape design to create an attractive, residential streetscape subject to Guidelines BF-B16 specified in the Official Community Plan; and
  - b. Sites with Difficult Terrain Development Permit Area to guide development that avoids hazardous conditions, ensures greater environmental compatibility of development on sloping sites, protects the natural environment on difficult terrain, and minimizes site disturbance and blasting during construction subject to Guidelines NE-6 in the Official Community Plan; and
- (b) is issued subject to the Owner's compliance with all of the Bylaws of the District applicable to the Lands, except as varied or supplemented by this Permit.

#### 2.0 The following requirements and conditions shall apply to the Lands:

- 2.1 Building, structures, on-site parking, driveways, and site development shall take place in accordance with the attached **Schedules A.**
- 2.2 Servicing and site layout for subdivision shall generally take place in accordance with **Schedules A and B**.
- 2.3 Buildings shall be sited and road access designed to accommodate fire fighting vehicles and equipment.
- 2.4 Sprinklers must be installed in all areas as required under the Fire Protection and Emergency Response Bylaw No. 4366, 2004.
- 2.5 On-site landscaping shall be installed at the cost of the Owner in accordance with the attached **Schedule B**.
- 2.6 Sustainability measures and commitments shall take place in accordance with the attached **Schedules A and B**.
- 2.7 All balconies decks and patios are to remain fully open and unenclosed and the weather wall must remain intact.
- 2.8 Where provided for on **Schedule A**, balconies, decks and patios may be provided with external glass weather protection devices, but in any case, the weather wall must remain intact.