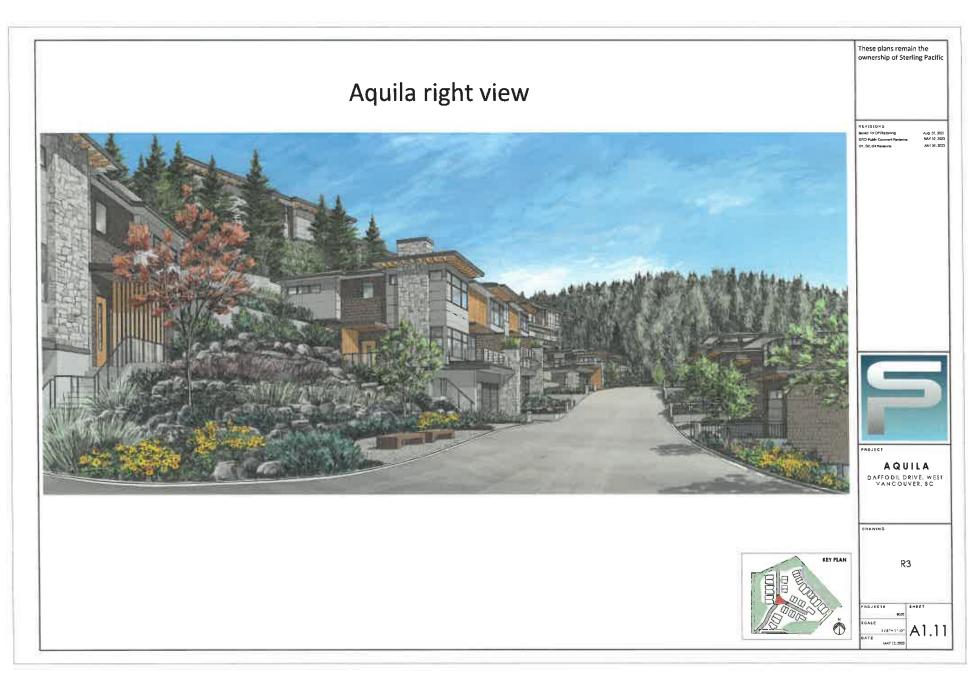

|











































# DESIGN RATIONALE

### Location, Transportation, and Community Context

Aquila is a unique site in that it encompasses over 194,000 square feet and is one of the largest sites in West

Vancouver below the Highway that has yet to be developed. The site is in the Eagle Horbour neighbourhood which is

comprised of an eclectic mix of varying styles of single-family homes. The site is located near Caulfield Shopping

Center along with Gleneagles and Eagle Harbour Bementary and Rockridge High School. In addition, the Gleneagles

community center and golf course, numerous marinas and a plethora of outdoor amenilies including beaches and

hiking trails are in clase proximity. Finally, the site is along the Marine Drive transit/cycling corridor, making it easi