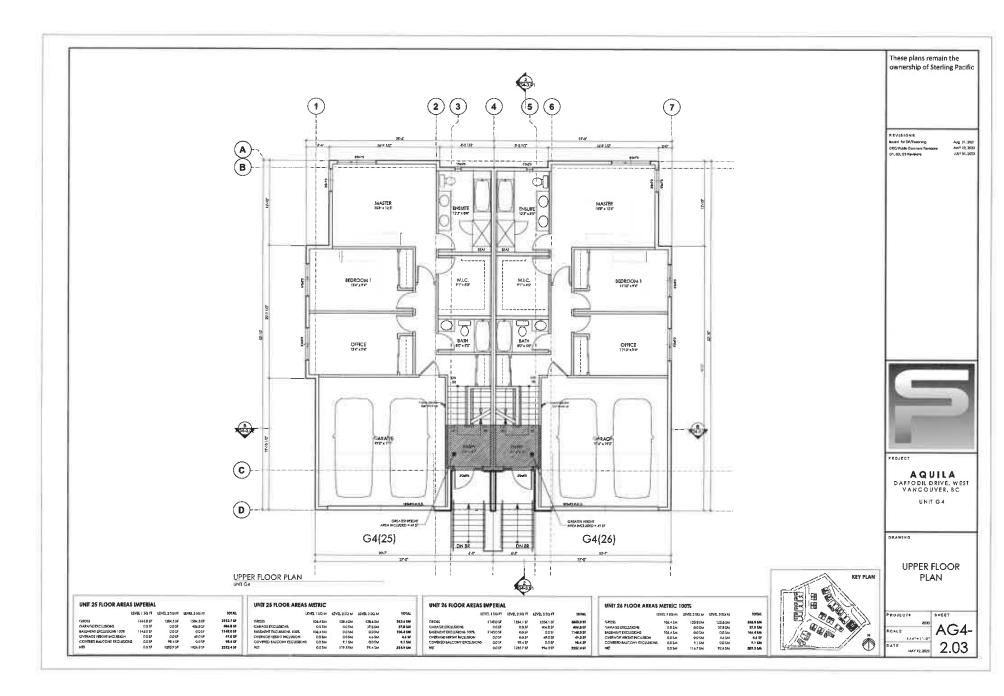

#### 2.0 The following requirements and conditions shall apply to the Lands:

- 2.1 Building, structures, on-site parking, driveways, and site development shall take place in accordance with the attached **Schedules A.**
- 2.2 Servicing and site layout for subdivision shall generally take place in accordance with **Schedules A and B**.
- 2.3 Buildings shall be sited and road access designed to accommodate fire fighting vehicles and equipment.
- 2.4 Sprinklers must be installed in all areas as required under the Fire Protection and Emergency Response Bylaw No. 4366, 2004.
- 2.5 On-site landscaping shall be installed at the cost of the Owner in accordance with the attached **Schedule B**.
- 2.6 Sustainability measures and commitments shall take place in accordance with the attached **Schedules A and B**.
- 2.7 All balconies decks and patios are to remain fully open and unenclosed and the weather wall must remain intact.
- 2.8 Where provided for on **Schedule A**, balconies, decks and patios may be provided with external glass weather protection devices, but in any case, the weather wall must remain intact.