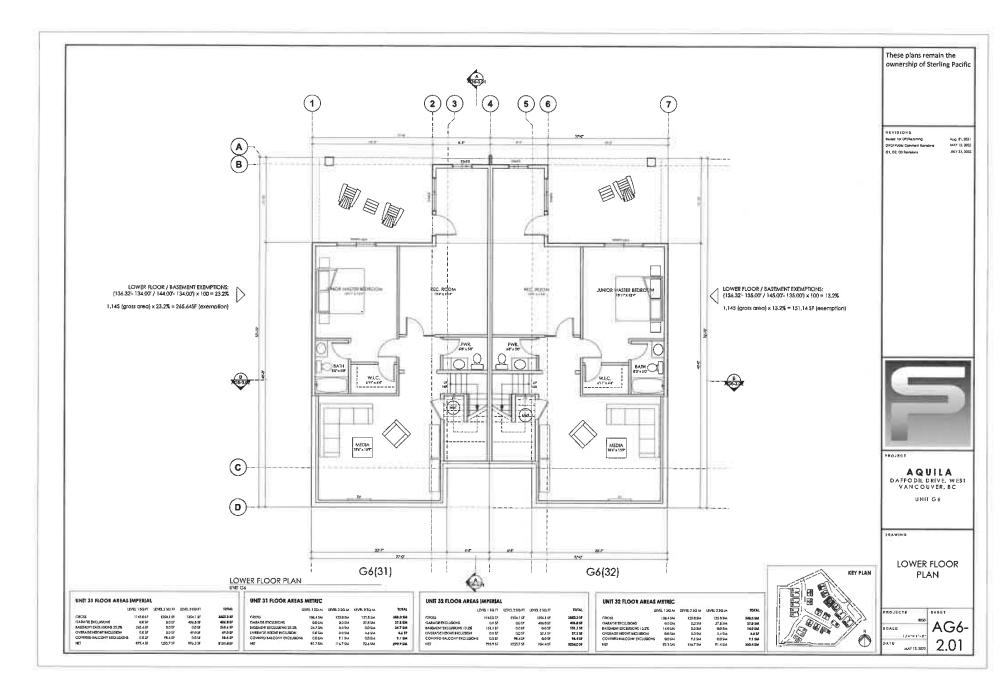

#### 2.0 The following requirements and conditions shall apply to the Lands:

- 2.1 Building, structures, on-site parking, driveways, and site development shall take place in accordance with the attached **Schedules A.**
- 2.2 Servicing and site layout for subdivision shall generally take place in accordance with **Schedules A and B**.
- 2.3 Buildings shall be sited and road access designed to accommodate fire fighting vehicles and equipment.
- 2.4 Sprinklers must be installed in all areas as required under the Fire Protection and Emergency Response Bylaw No. 4366, 2004.
- 2.5 On-site landscaping shall be installed at the cost of the Owner in accordance with the attached **Schedule B**.
- 2.6 Sustainability measures and commitments shall take place in accordance with the attached **Schedules A and B**.
- 2.7 All balconies decks and patios are to remain fully open and unenclosed and the weather wall must remain intact.
- 2.8 Where provided for on **Schedule A**, balconies, decks and patios may be provided with external glass weather protection devices, but in any case, the weather wall must remain intact.