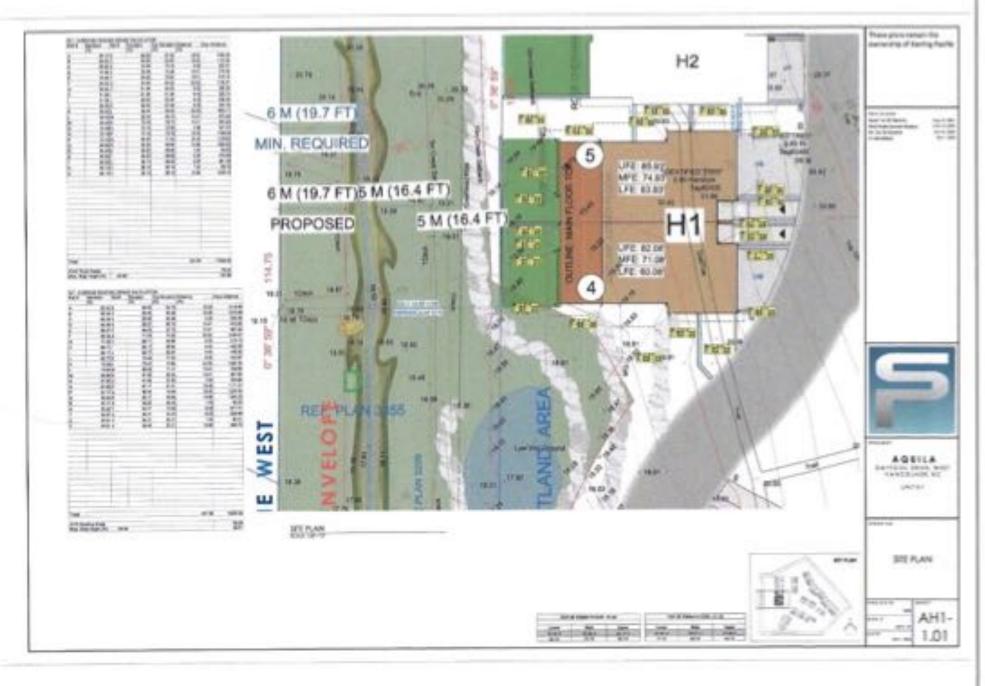

#### 684.04 Setbacks

Minimum:

- (1) Minimum for all buildings:
  - (i) North / West: 4.5 m
  - (ii) North / East: 4.5 m
  - (iii) South / East: 6 m
  - (iv) South: 6 m
  - (v) West: 6 m

4

| 684.05                    | Building Height                                               |  |  |  |  |  |  |
|---------------------------|---------------------------------------------------------------|--|--|--|--|--|--|
| (1) M                     | aximum: 9.1 metres                                            |  |  |  |  |  |  |
|                           |                                                               |  |  |  |  |  |  |
| 684.06                    | Number of Storeys                                             |  |  |  |  |  |  |
| (1) Maximum: 2 + basement |                                                               |  |  |  |  |  |  |
|                           |                                                               |  |  |  |  |  |  |
| 684.07                    | Site Coverage                                                 |  |  |  |  |  |  |
| (1)                       | Maximum: 21%                                                  |  |  |  |  |  |  |
|                           |                                                               |  |  |  |  |  |  |
| 684.08                    | Off-Street Parking                                            |  |  |  |  |  |  |
| (1)                       | Parking shall be in accordance with Section 144 of this bylaw |  |  |  |  |  |  |
|                           |                                                               |  |  |  |  |  |  |