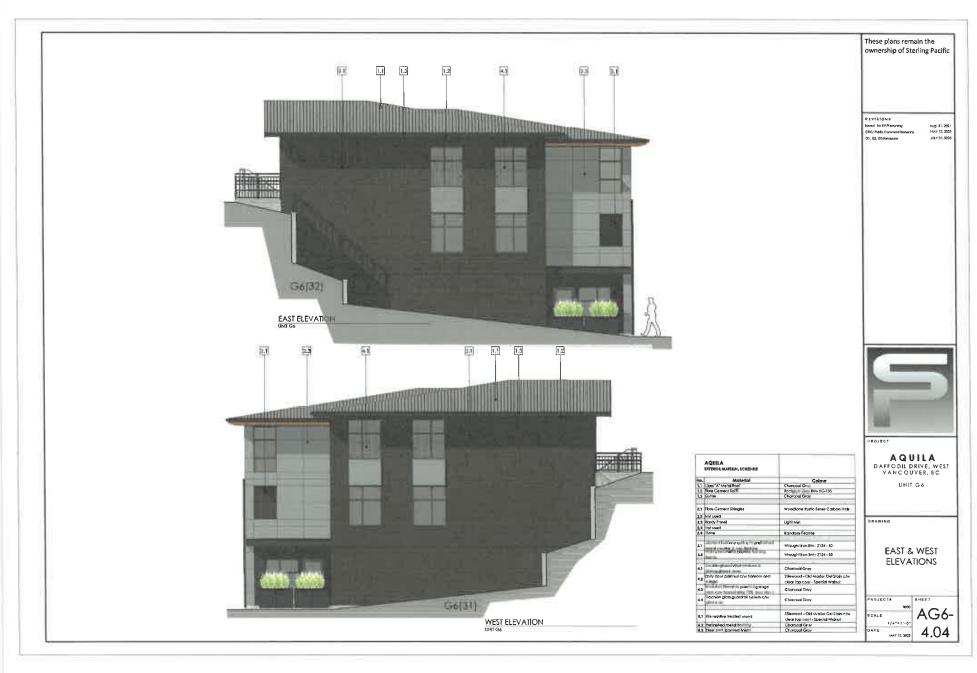

#### 2.0 The following requirements and conditions shall apply to the Lands:

- 2.1 Building, structures, on-site parking, driveways, and site development shall take place in accordance with the attached **Schedules A.**
- 2.2 Servicing and site layout for subdivision shall generally take place in accordance with **Schedules A and B**.
- 2.3 Buildings shall be sited and road access designed to accommodate fire fighting vehicles and equipment.
- 2.4 Sprinklers must be installed in all areas as required under the Fire Protection and Emergency Response Bylaw No. 4366, 2004.
- 2.5 On-site landscaping shall be installed at the cost of the Owner in accordance with the attached **Schedule B**.
- 2.6 Sustainability measures and commitments shall take place in accordance with the attached **Schedules A and B**.
- 2.7 All balconies decks and patios are to remain fully open and unenclosed and the weather wall must remain intact.
- 2.8 Where provided for on **Schedule A**, balconies, decks and patios may be provided with external glass weather protection devices, but in any case, the weather wall must remain intact.