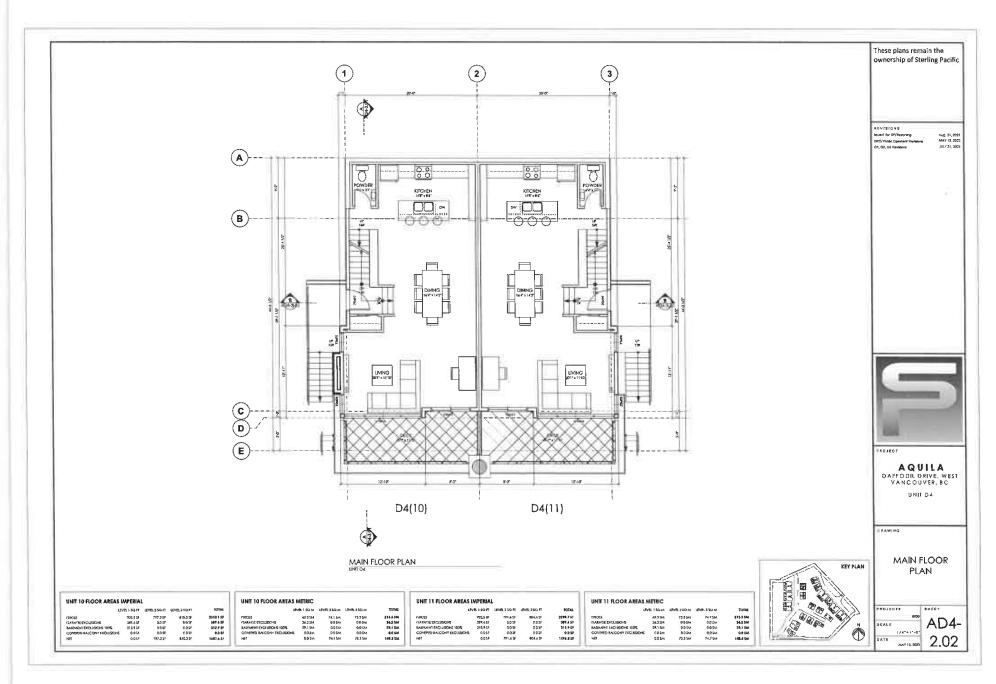

#### 2.0 The following requirements and conditions shall apply to the Lands:

- 2.1 Building, structures, on-site parking, driveways, and site development shall take place in accordance with the attached **Schedules A.**
- 2.2 Servicing and site layout for subdivision shall generally take place in accordance with **Schedules A and B**.
- 2.3 Buildings shall be sited and road access designed to accommodate fire fighting vehicles and equipment.
- 2.4 Sprinklers must be installed in all areas as required under the Fire Protection and Emergency Response Bylaw No. 4366, 2004.
- 2.5 On-site landscaping shall be installed at the cost of the Owner in accordance with the attached **Schedule B**.
- 2.6 Sustainability measures and commitments shall take place in accordance with the attached **Schedules A and B**.
- 2.7 All balconies decks and patios are to remain fully open and unenclosed and the weather wall must remain intact.
- 2.8 Where provided for on **Schedule A**, balconies, decks and patios may be provided with external glass weather protection devices, but in any case, the weather wall must remain intact.