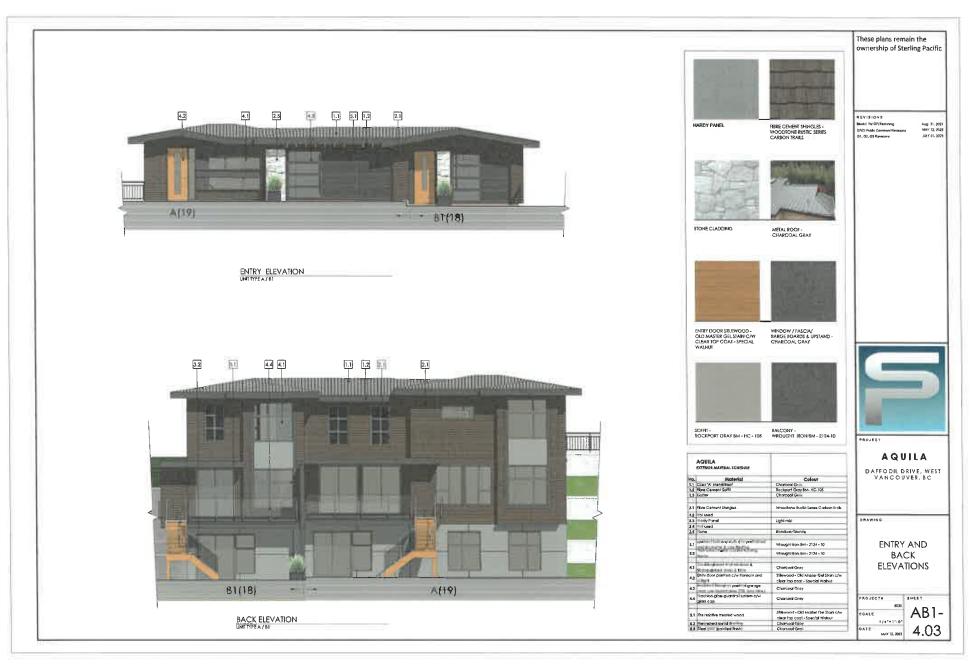

#### 2.0 The following requirements and conditions shall apply to the Lands:

- 2.1 Building, structures, on-site parking, driveways, and site development shall take place in accordance with the attached **Schedules A.**
- 2.2 Servicing and site layout for subdivision shall generally take place in accordance with **Schedules A and B**.
- 2.3 Buildings shall be sited and road access designed to accommodate fire fighting vehicles and equipment.
- 2.4 Sprinklers must be installed in all areas as required under the Fire Protection and Emergency Response Bylaw No. 4366, 2004.
- 2.5 On-site landscaping shall be installed at the cost of the Owner in accordance with the attached **Schedule B**.
- 2.6 Sustainability measures and commitments shall take place in accordance with the attached **Schedules A and B**.
- 2.7 All balconies decks and patios are to remain fully open and unenclosed and the weather wall must remain intact.
- 2.8 Where provided for on **Schedule A**, balconies, decks and patios may be provided with external glass weather protection devices, but in any case, the weather wall must remain intact.