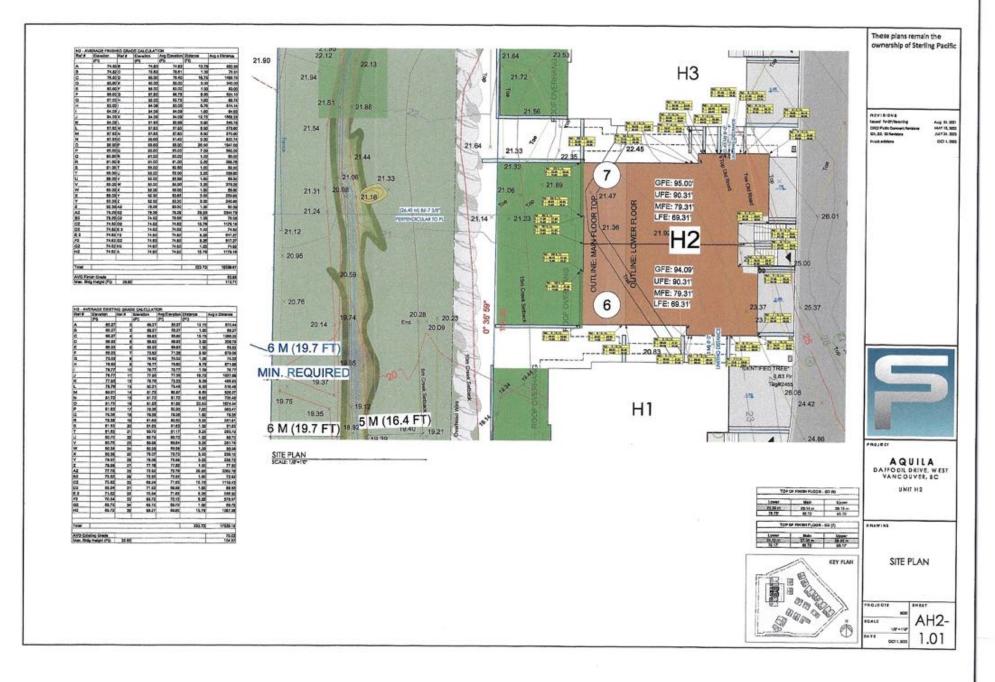

#### 2.0 The following requirements and conditions shall apply to the Lands:

- 2.1 Building, structures, on-site parking, driveways, and site development shall take place in accordance with the attached **Schedules A.**
- 2.2 Servicing and site layout for subdivision shall generally take place in accordance with **Schedules A and B**.
- 2.3 Buildings shall be sited and road access designed to accommodate fire fighting vehicles and equipment.
- 2.4 Sprinklers must be installed in all areas as required under the Fire Protection and Emergency Response Bylaw No. 4366, 2004.
- 2.5 On-site landscaping shall be installed at the cost of the Owner in accordance with the attached **Schedule B**.
- 2.6 Sustainability measures and commitments shall take place in accordance with the attached **Schedules A and B**.
- 2.7 All balconies decks and patios are to remain fully open and unenclosed and the weather wall must remain intact.
- 2.8 Where provided for on **Schedule A**, balconies, decks and patios may be provided with external glass weather protection devices, but in any case, the weather wall must remain intact.

# 3.0 Prior to commencing site work or Building Permit issuance, whichever occurs first, the Owner must:

- 3.1 Provide and implement a plan for traffic management during construction to the satisfaction of the District's Manager of Development Engineering.
- 3.2 Install tree, vegetation and/or hedge protection measures as required to the satisfaction of the District's Environmental Protection Officer.
- 3.3 Submit a "Sediment and Erosion Plan" to the District's Environmental Protection Officer for approval, which the Owner shall comply with and be responsible for maintaining, repairing and implementing the sediment control measures.
- 3.4 Provide an assessment from a qualified geotechnical engineer on the rockfall hazard and slope stability of cut slopes, recommendations for permanent and temporary slope batters, potential blasting requirements, retaining walls, fill placement, compaction, and pavement recommendations. Assessment shall also consider hazards associated with rockfall from excavation or existing sources that may be increased as a result of construction activities or naturally including changes in groundwater, erosion, freeze-thaw, weathering, root growth or leverage of roots moving in high winds, and tree removal.