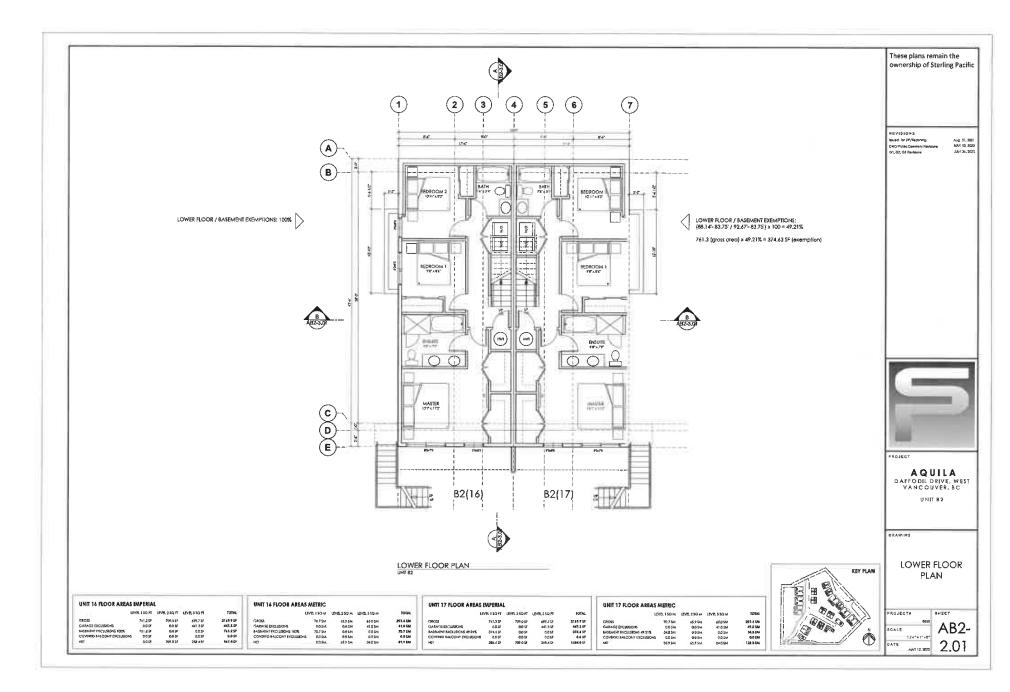

#### 2.0 The following requirements and conditions shall apply to the Lands:

- 2.1 Building, structures, on-site parking, driveways, and site development shall take place in accordance with the attached **Schedules A.**
- 2.2 Servicing and site layout for subdivision shall generally take place in accordance with **Schedules A and B**.
- 2.3 Buildings shall be sited and road access designed to accommodate fire fighting vehicles and equipment.
- 2.4 Sprinklers must be installed in all areas as required under the Fire Protection and Emergency Response Bylaw No. 4366, 2004.
- 2.5 On-site landscaping shall be installed at the cost of the Owner in accordance with the attached **Schedule B**.
- 2.6 Sustainability measures and commitments shall take place in accordance with the attached **Schedules A and B**.
- 2.7 All balconies decks and patios are to remain fully open and unenclosed and the weather wall must remain intact.
- 2.8 Where provided for on **Schedule A**, balconies, decks and patios may be provided with external glass weather protection devices, but in any case, the weather wall must remain intact.