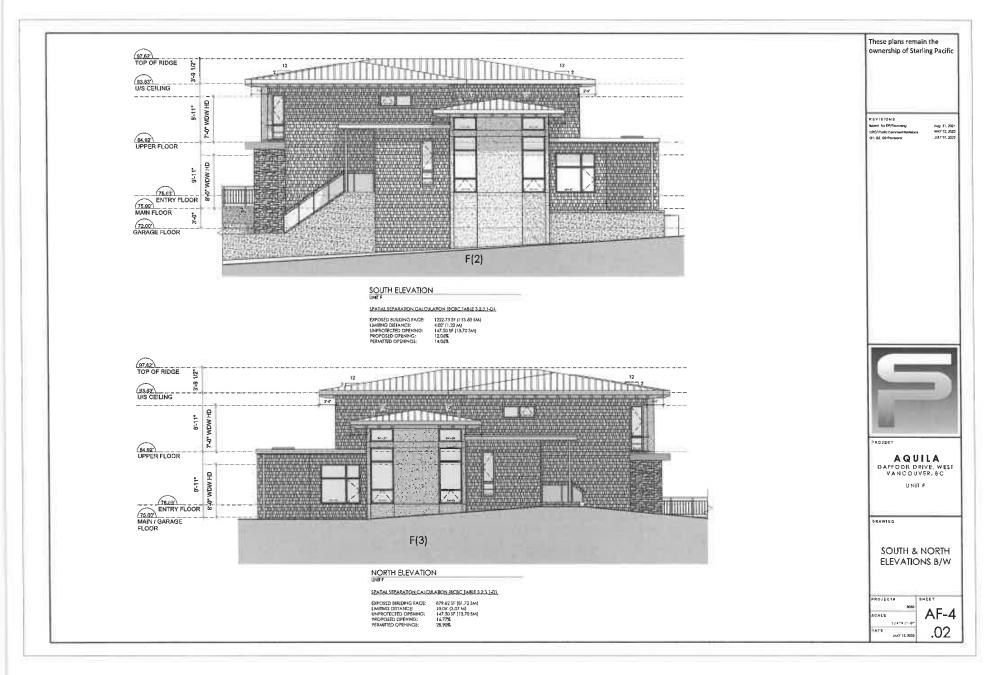

#### 2.0 The following requirements and conditions shall apply to the Lands:

- 2.1 Building, structures, on-site parking, driveways, and site development shall take place in accordance with the attached **Schedules A.**
- 2.2 Servicing and site layout for subdivision shall generally take place in accordance with **Schedules A and B**.
- 2.3 Buildings shall be sited and road access designed to accommodate fire fighting vehicles and equipment.
- 2.4 Sprinklers must be installed in all areas as required under the Fire Protection and Emergency Response Bylaw No. 4366, 2004.
- 2.5 On-site landscaping shall be installed at the cost of the Owner in accordance with the attached **Schedule B**.
- 2.6 Sustainability measures and commitments shall take place in accordance with the attached **Schedules A and B**.
- 2.7 All balconies decks and patios are to remain fully open and unenclosed and the weather wall must remain intact.
- 2.8 Where provided for on **Schedule A**, balconies, decks and patios may be provided with external glass weather protection devices, but in any case, the weather wall must remain intact.