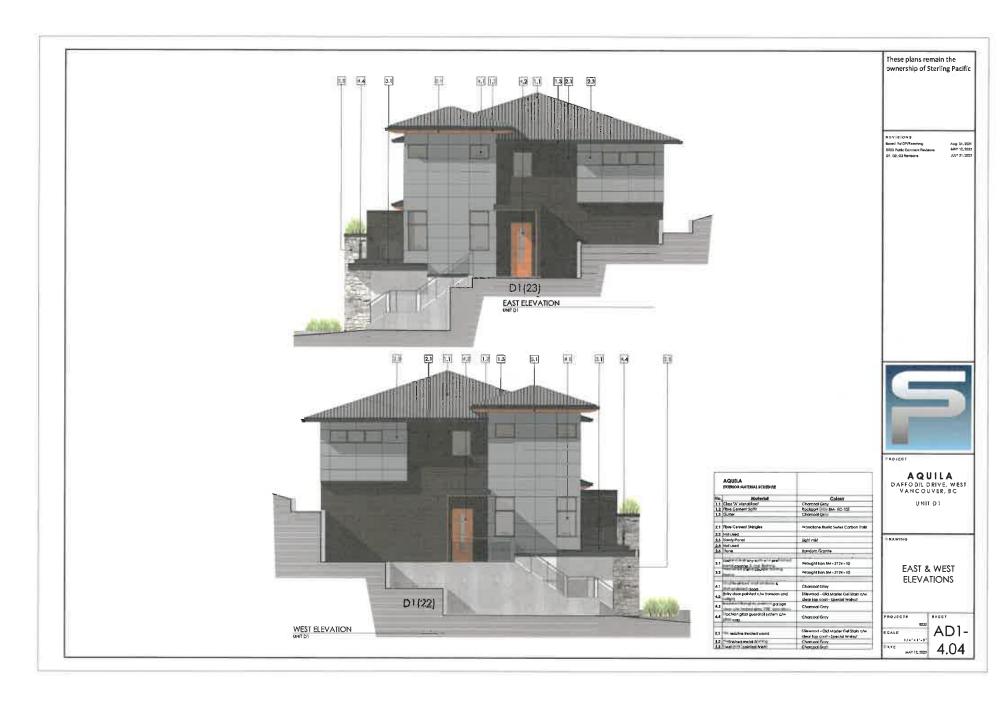

#### 2.0 The following requirements and conditions shall apply to the Lands:

- 2.1 Building, structures, on-site parking, driveways, and site development shall take place in accordance with the attached **Schedules A.**
- 2.2 Servicing and site layout for subdivision shall generally take place in accordance with **Schedules A and B**.
- 2.3 Buildings shall be sited and road access designed to accommodate fire fighting vehicles and equipment.
- 2.4 Sprinklers must be installed in all areas as required under the Fire Protection and Emergency Response Bylaw No. 4366, 2004.
- 2.5 On-site landscaping shall be installed at the cost of the Owner in accordance with the attached **Schedule B**.
- 2.6 Sustainability measures and commitments shall take place in accordance with the attached **Schedules A and B**.
- 2.7 All balconies decks and patios are to remain fully open and unenclosed and the weather wall must remain intact.
- 2.8 Where provided for on **Schedule A**, balconies, decks and patios may be provided with external glass weather protection devices, but in any case, the weather wall must remain intact.