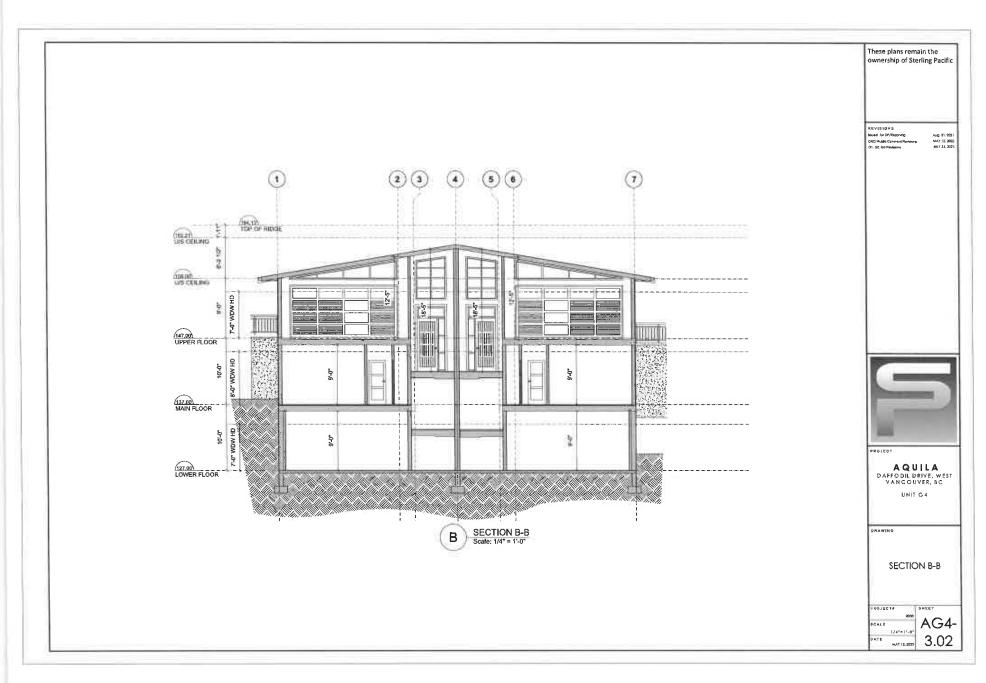

#### 2.0 The following requirements and conditions shall apply to the Lands:

- 2.1 Building, structures, on-site parking, driveways, and site development shall take place in accordance with the attached **Schedules A.**
- 2.2 Servicing and site layout for subdivision shall generally take place in accordance with **Schedules A and B**.
- 2.3 Buildings shall be sited and road access designed to accommodate fire fighting vehicles and equipment.
- 2.4 Sprinklers must be installed in all areas as required under the Fire Protection and Emergency Response Bylaw No. 4366, 2004.
- 2.5 On-site landscaping shall be installed at the cost of the Owner in accordance with the attached **Schedule B**.
- 2.6 Sustainability measures and commitments shall take place in accordance with the attached **Schedules A and B**.
- 2.7 All balconies decks and patios are to remain fully open and unenclosed and the weather wall must remain intact.
- 2.8 Where provided for on **Schedule A**, balconies, decks and patios may be provided with external glass weather protection devices, but in any case, the weather wall must remain intact.