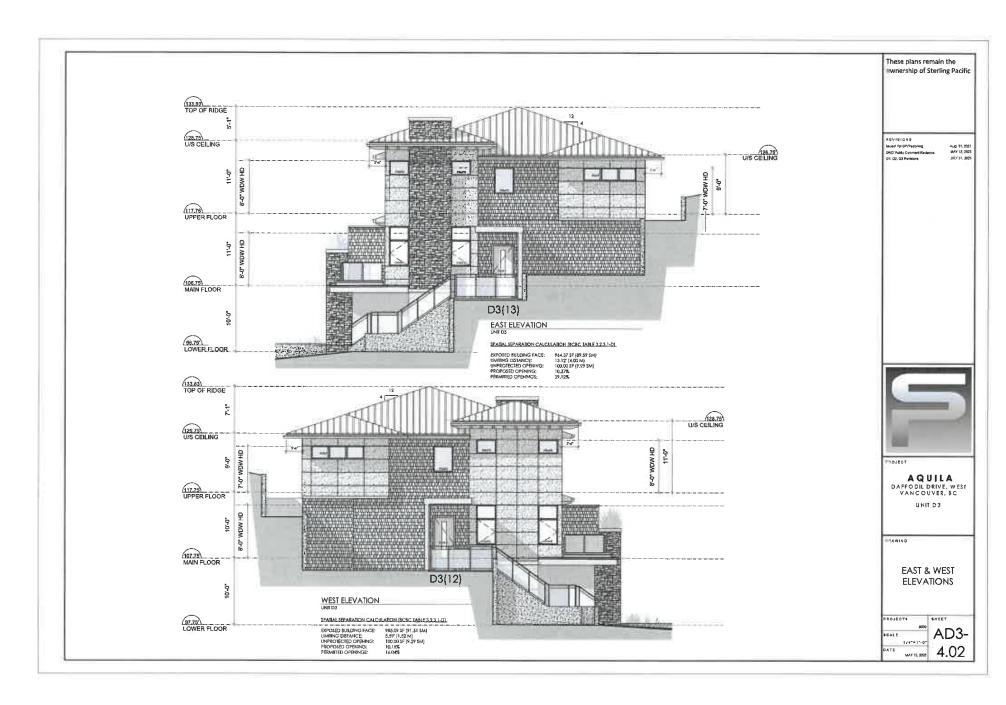

#### 2.0 The following requirements and conditions shall apply to the Lands:

- 2.1 Building, structures, on-site parking, driveways, and site development shall take place in accordance with the attached **Schedules A.**
- 2.2 Servicing and site layout for subdivision shall generally take place in accordance with **Schedules A and B**.
- 2.3 Buildings shall be sited and road access designed to accommodate fire fighting vehicles and equipment.
- 2.4 Sprinklers must be installed in all areas as required under the Fire Protection and Emergency Response Bylaw No. 4366, 2004.
- 2.5 On-site landscaping shall be installed at the cost of the Owner in accordance with the attached **Schedule B**.
- 2.6 Sustainability measures and commitments shall take place in accordance with the attached **Schedules A and B**.
- 2.7 All balconies decks and patios are to remain fully open and unenclosed and the weather wall must remain intact.
- 2.8 Where provided for on **Schedule A**, balconies, decks and patios may be provided with external glass weather protection devices, but in any case, the weather wall must remain intact.