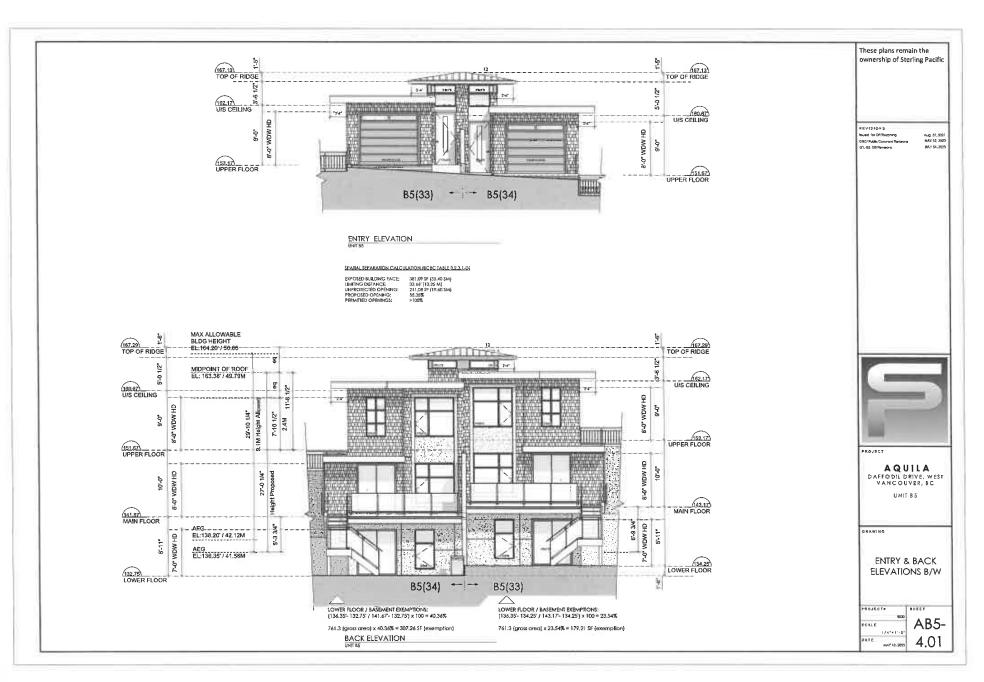

#### 2.0 The following requirements and conditions shall apply to the Lands:

- 2.1 Building, structures, on-site parking, driveways, and site development shall take place in accordance with the attached **Schedules A.**
- 2.2 Servicing and site layout for subdivision shall generally take place in accordance with **Schedules A and B**.
- 2.3 Buildings shall be sited and road access designed to accommodate fire fighting vehicles and equipment.
- 2.4 Sprinklers must be installed in all areas as required under the Fire Protection and Emergency Response Bylaw No. 4366, 2004.
- 2.5 On-site landscaping shall be installed at the cost of the Owner in accordance with the attached **Schedule B**.
- 2.6 Sustainability measures and commitments shall take place in accordance with the attached **Schedules A and B**.
- 2.7 All balconies decks and patios are to remain fully open and unenclosed and the weather wall must remain intact.
- 2.8 Where provided for on **Schedule A**, balconies, decks and patios may be provided with external glass weather protection devices, but in any case, the weather wall must remain intact.