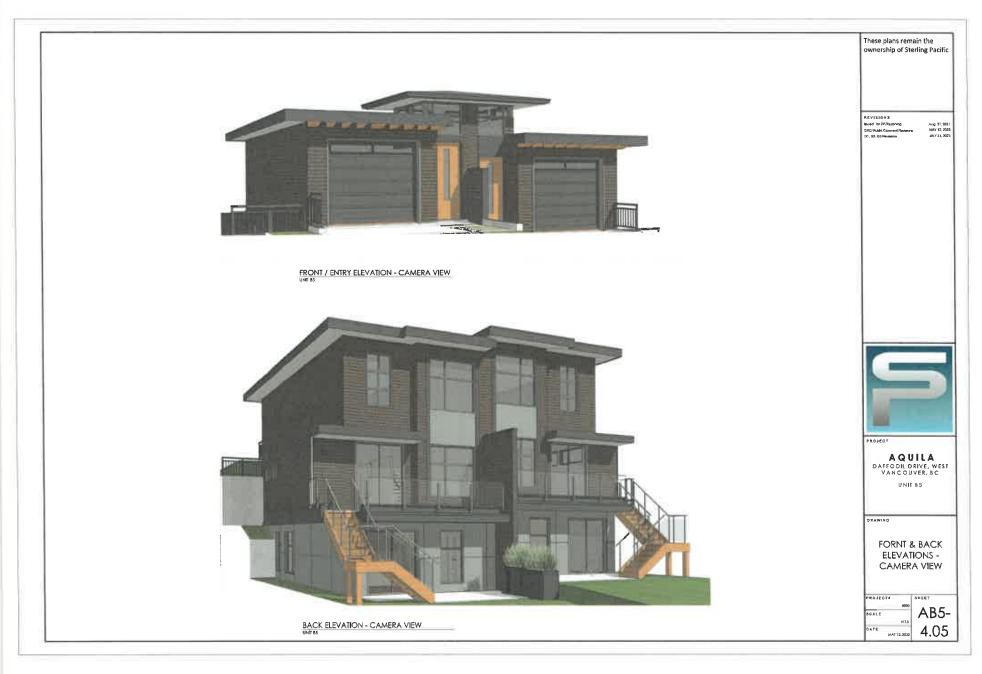

#### **1.0** This Development Permit:

- (a) imposes requirements and conditions for the development of the Lands, which are designated by the Official Community Plan as the:
  - a. Ground-Oriented Infill Housing Development Permit Area to promote the siting and design of ground-oriented infill housing in West Vancouver that integrates with the neighbourhood context and meets a high quality of building and landscape design to create an attractive, residential streetscape subject to Guidelines BF-B16 specified in the Official Community Plan; and
  - b. Sites with Difficult Terrain Development Permit Area to guide development that avoids hazardous conditions, ensures greater environmental compatibility of development on sloping sites, protects the natural environment on difficult terrain, and minimizes site disturbance and blasting during construction subject to Guidelines NE-6 in the Official Community Plan; and
- (b) is issued subject to the Owner's compliance with all of the Bylaws of the District applicable to the Lands, except as varied or supplemented by this Permit.

#### 2.0 The following requirements and conditions shall apply to the Lands:

- 2.1 Building, structures, on-site parking, driveways, and site development shall take place in accordance with the attached **Schedules A.**
- 2.2 Servicing and site layout for subdivision shall generally take place in accordance with **Schedules A and B**.
- 2.3 Buildings shall be sited and road access designed to accommodate fire fighting vehicles and equipment.
- 2.4 Sprinklers must be installed in all areas as required under the Fire Protection and Emergency Response Bylaw No. 4366, 2004.
- 2.5 On-site landscaping shall be installed at the cost of the Owner in accordance with the attached **Schedule B**.
- 2.6 Sustainability measures and commitments shall take place in accordance with the attached **Schedules A and B**.
- 2.7 All balconies decks and patios are to remain fully open and unenclosed and the weather wall must remain intact.
- 2.8 Where provided for on **Schedule A**, balconies, decks and patios may be provided with external glass weather protection devices, but in any case, the weather wall must remain intact.