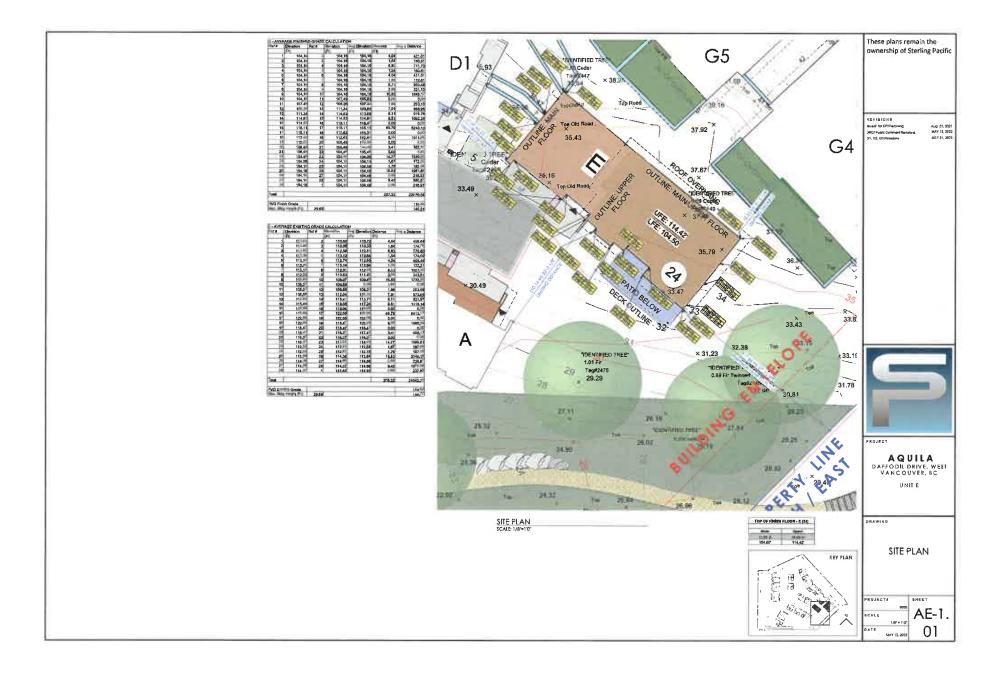

#### **1.0** This Development Permit:

- (a) imposes requirements and conditions for the development of the Lands, which are designated by the Official Community Plan as the:
  - a. Ground-Oriented Infill Housing Development Permit Area to promote the siting and design of ground-oriented infill housing in West Vancouver that integrates with the neighbourhood context and meets a high quality of building and landscape design to create an attractive, residential streetscape subject to Guidelines BF-B16 specified in the Official Community Plan; and
  - b. Sites with Difficult Terrain Development Permit Area to guide development that avoids hazardous conditions, ensures greater environmental compatibility of development on sloping sites, protects the natural environment on difficult terrain, and minimizes site disturbance and blasting during construction subject to Guidelines NE-6 in the Official Community Plan; and
- (b) is issued subject to the Owner's compliance with all of the Bylaws of the District applicable to the Lands, except as varied or supplemented by this Permit.

#### 2.0 The following requirements and conditions shall apply to the Lands:

- 2.1 Building, structures, on-site parking, driveways, and site development shall take place in accordance with the attached **Schedules A.**
- 2.2 Servicing and site layout for subdivision shall generally take place in accordance with **Schedules A and B**.
- 2.3 Buildings shall be sited and road access designed to accommodate fire fighting vehicles and equipment.
- 2.4 Sprinklers must be installed in all areas as required under the Fire Protection and Emergency Response Bylaw No. 4366, 2004.
- 2.5 On-site landscaping shall be installed at the cost of the Owner in accordance with the attached **Schedule B**.
- 2.6 Sustainability measures and commitments shall take place in accordance with the attached **Schedules A and B**.
- 2.7 All balconies decks and patios are to remain fully open and unenclosed and the weather wall must remain intact.
- 2.8 Where provided for on **Schedule A**, balconies, decks and patios may be provided with external glass weather protection devices, but in any case, the weather wall must remain intact.