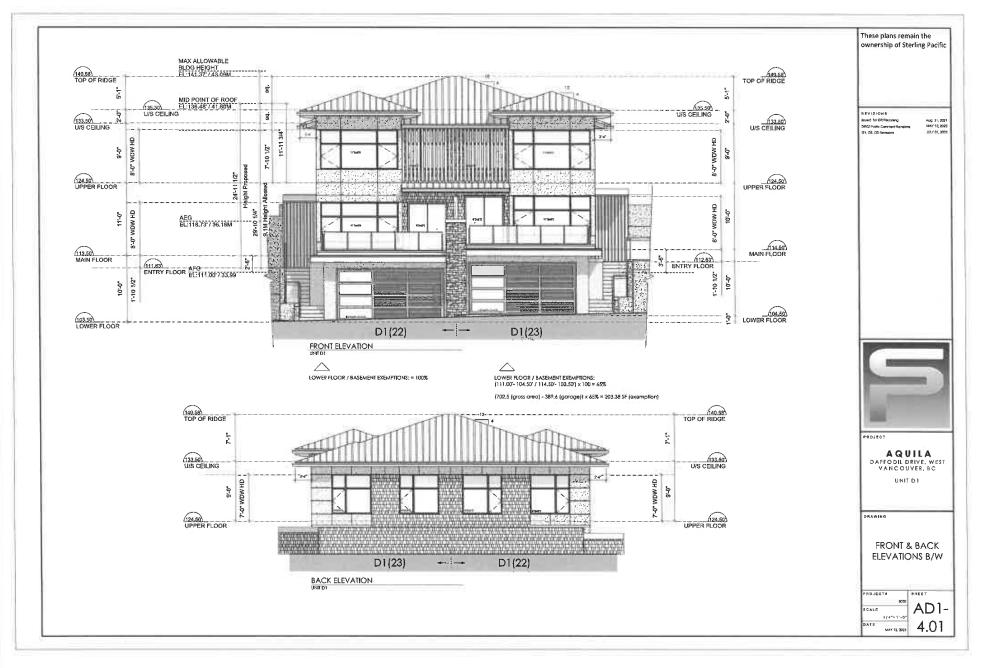

#### 2.0 The following requirements and conditions shall apply to the Lands:

- 2.1 Building, structures, on-site parking, driveways, and site development shall take place in accordance with the attached **Schedules A.**
- 2.2 Servicing and site layout for subdivision shall generally take place in accordance with **Schedules A and B**.
- 2.3 Buildings shall be sited and road access designed to accommodate fire fighting vehicles and equipment.
- 2.4 Sprinklers must be installed in all areas as required under the Fire Protection and Emergency Response Bylaw No. 4366, 2004.
- 2.5 On-site landscaping shall be installed at the cost of the Owner in accordance with the attached **Schedule B**.
- 2.6 Sustainability measures and commitments shall take place in accordance with the attached **Schedules A and B**.
- 2.7 All balconies decks and patios are to remain fully open and unenclosed and the weather wall must remain intact.
- 2.8 Where provided for on **Schedule A**, balconies, decks and patios may be provided with external glass weather protection devices, but in any case, the weather wall must remain intact.