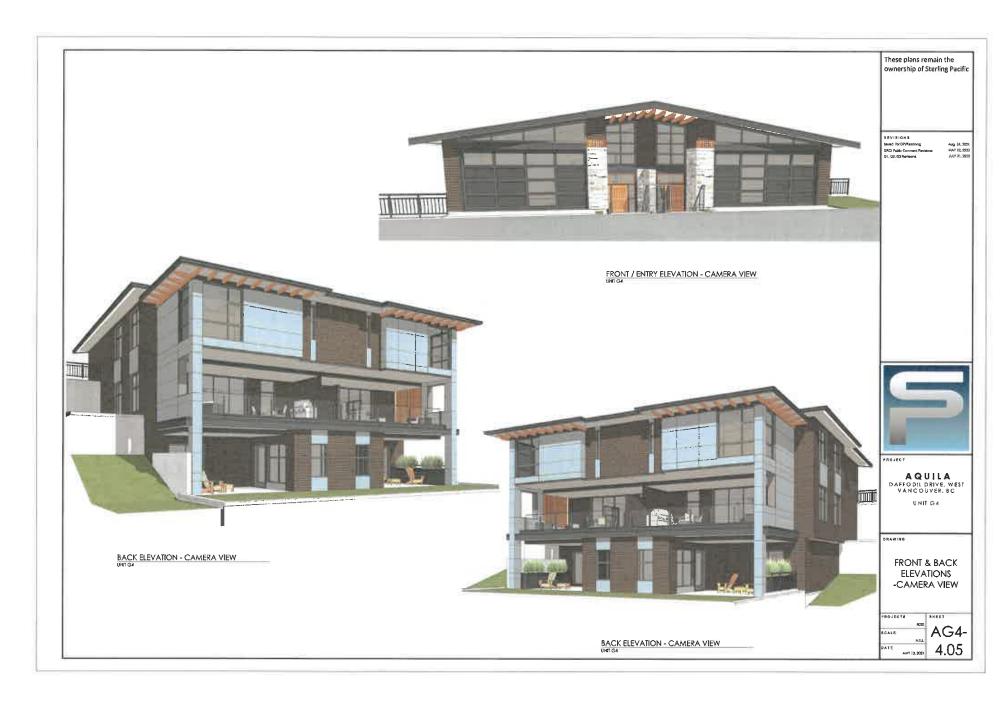

#### 2.0 The following requirements and conditions shall apply to the Lands:

- 2.1 Building, structures, on-site parking, driveways, and site development shall take place in accordance with the attached **Schedules A.**
- 2.2 Servicing and site layout for subdivision shall generally take place in accordance with **Schedules A and B**.
- 2.3 Buildings shall be sited and road access designed to accommodate fire fighting vehicles and equipment.
- 2.4 Sprinklers must be installed in all areas as required under the Fire Protection and Emergency Response Bylaw No. 4366, 2004.
- 2.5 On-site landscaping shall be installed at the cost of the Owner in accordance with the attached **Schedule B**.
- 2.6 Sustainability measures and commitments shall take place in accordance with the attached **Schedules A and B**.
- 2.7 All balconies decks and patios are to remain fully open and unenclosed and the weather wall must remain intact.
- 2.8 Where provided for on **Schedule A**, balconies, decks and patios may be provided with external glass weather protection devices, but in any case, the weather wall must remain intact.

#### **1.0** This Development Permit:

- (a) imposes requirements and conditions for the development of the Lands, which are designated by the Official Community Plan as the:
  - a. Ground-Oriented Infill Housing Development Permit Area to promote the siting and design of ground-oriented infill housing in West Vancouver that integrates with the neighbourhood context and meets a high quality of building and landscape design to create an attractive, residential streetscape subject to Guidelines BF-B16 specified in the Official Community Plan; and
  - b. Sites with Difficult Terrain Development Permit Area to guide development that avoids hazardous conditions, ensures greater environmental compatibility of development on sloping sites, protects the natural environment on difficult terrain, and minimizes site disturbance and blasting during construction subject to Guidelines NE-6 in the Official Community Plan; and
- (b) is issued subject to the Owner's compliance with all of the Bylaws of the District applicable to the Lands, except as varied or supplemented by this Permit.