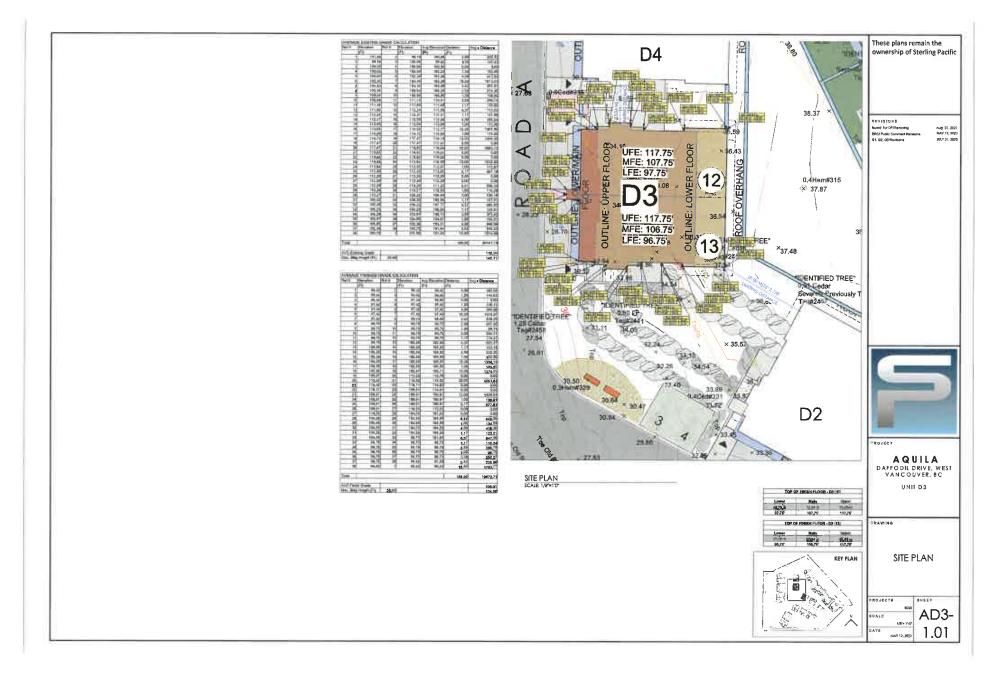

#### 2.0 The following requirements and conditions shall apply to the Lands:

- 2.1 Building, structures, on-site parking, driveways, and site development shall take place in accordance with the attached **Schedules A.**
- 2.2 Servicing and site layout for subdivision shall generally take place in accordance with **Schedules A and B**.
- 2.3 Buildings shall be sited and road access designed to accommodate fire fighting vehicles and equipment.
- 2.4 Sprinklers must be installed in all areas as required under the Fire Protection and Emergency Response Bylaw No. 4366, 2004.
- 2.5 On-site landscaping shall be installed at the cost of the Owner in accordance with the attached **Schedule B**.
- 2.6 Sustainability measures and commitments shall take place in accordance with the attached **Schedules A and B**.
- 2.7 All balconies decks and patios are to remain fully open and unenclosed and the weather wall must remain intact.
- 2.8 Where provided for on **Schedule A**, balconies, decks and patios may be provided with external glass weather protection devices, but in any case, the weather wall must remain intact.