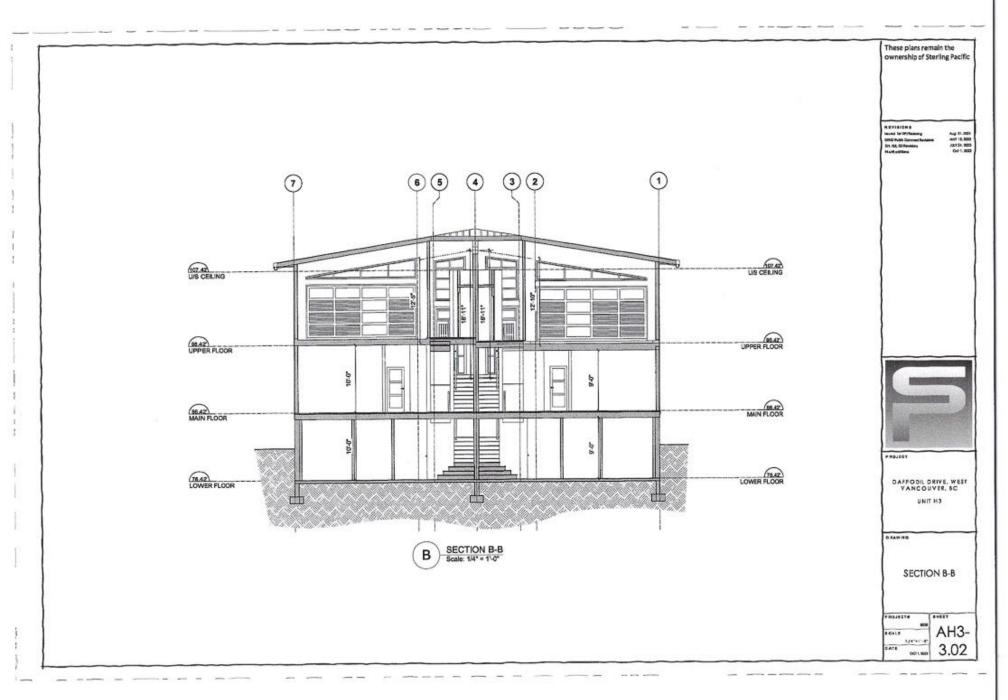

#### 2.0 The following requirements and conditions shall apply to the Lands:

- 2.1 Building, structures, on-site parking, driveways, and site development shall take place in accordance with the attached **Schedules A.**
- 2.2 Servicing and site layout for subdivision shall generally take place in accordance with **Schedules A and B**.
- 2.3 Buildings shall be sited and road access designed to accommodate fire fighting vehicles and equipment.
- 2.4 Sprinklers must be installed in all areas as required under the Fire Protection and Emergency Response Bylaw No. 4366, 2004.
- 2.5 On-site landscaping shall be installed at the cost of the Owner in accordance with the attached **Schedule B**.
- 2.6 Sustainability measures and commitments shall take place in accordance with the attached **Schedules A and B**.
- 2.7 All balconies decks and patios are to remain fully open and unenclosed and the weather wall must remain intact.
- 2.8 Where provided for on **Schedule A**, balconies, decks and patios may be provided with external glass weather protection devices, but in any case, the weather wall must remain intact.