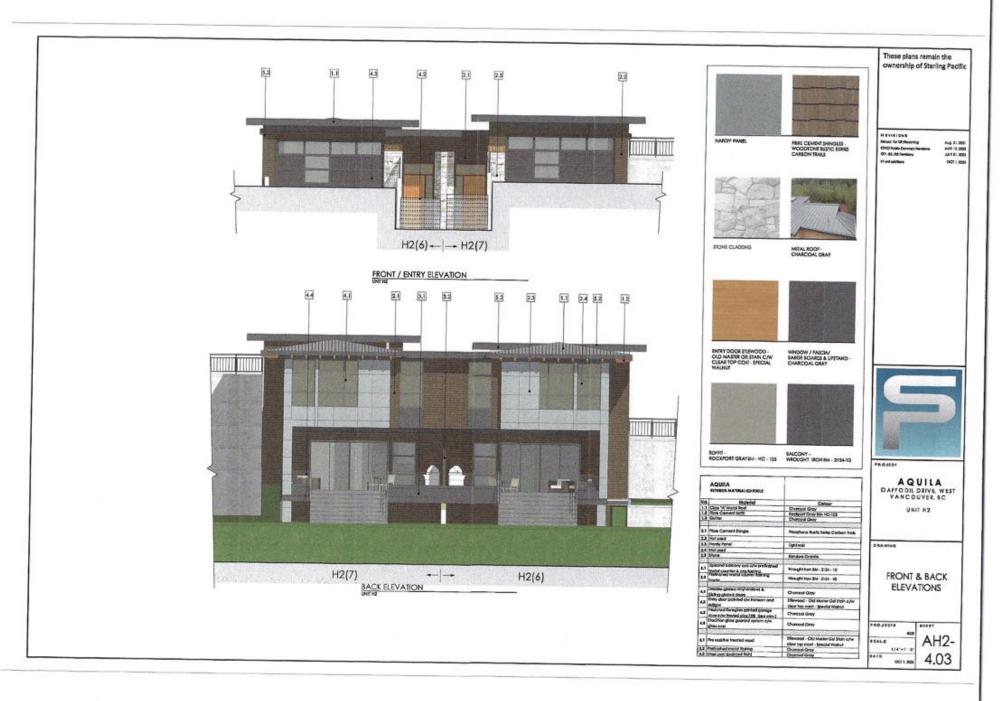

#### 2.0 The following requirements and conditions shall apply to the Lands:

- 2.1 Building, structures, on-site parking, driveways, and site development shall take place in accordance with the attached **Schedules A.**
- 2.2 Servicing and site layout for subdivision shall generally take place in accordance with **Schedules A and B**.
- 2.3 Buildings shall be sited and road access designed to accommodate fire fighting vehicles and equipment.
- 2.4 Sprinklers must be installed in all areas as required under the Fire Protection and Emergency Response Bylaw No. 4366, 2004.
- 2.5 On-site landscaping shall be installed at the cost of the Owner in accordance with the attached **Schedule B**.
- 2.6 Sustainability measures and commitments shall take place in accordance with the attached **Schedules A and B**.
- 2.7 All balconies decks and patios are to remain fully open and unenclosed and the weather wall must remain intact.
- 2.8 Where provided for on **Schedule A**, balconies, decks and patios may be provided with external glass weather protection devices, but in any case, the weather wall must remain intact.