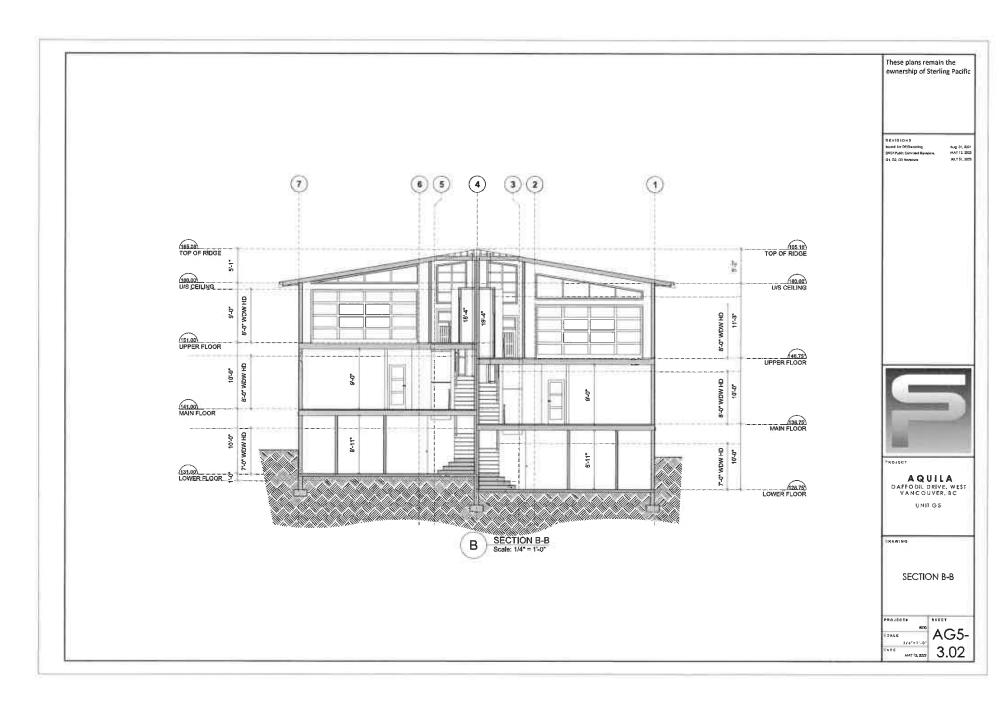

#### 2.0 The following requirements and conditions shall apply to the Lands:

- 2.1 Building, structures, on-site parking, driveways, and site development shall take place in accordance with the attached **Schedules A.**
- 2.2 Servicing and site layout for subdivision shall generally take place in accordance with **Schedules A and B**.
- 2.3 Buildings shall be sited and road access designed to accommodate fire fighting vehicles and equipment.
- 2.4 Sprinklers must be installed in all areas as required under the Fire Protection and Emergency Response Bylaw No. 4366, 2004.
- 2.5 On-site landscaping shall be installed at the cost of the Owner in accordance with the attached **Schedule B**.
- 2.6 Sustainability measures and commitments shall take place in accordance with the attached **Schedules A and B**.
- 2.7 All balconies decks and patios are to remain fully open and unenclosed and the weather wall must remain intact.
- 2.8 Where provided for on **Schedule A**, balconies, decks and patios may be provided with external glass weather protection devices, but in any case, the weather wall must remain intact.