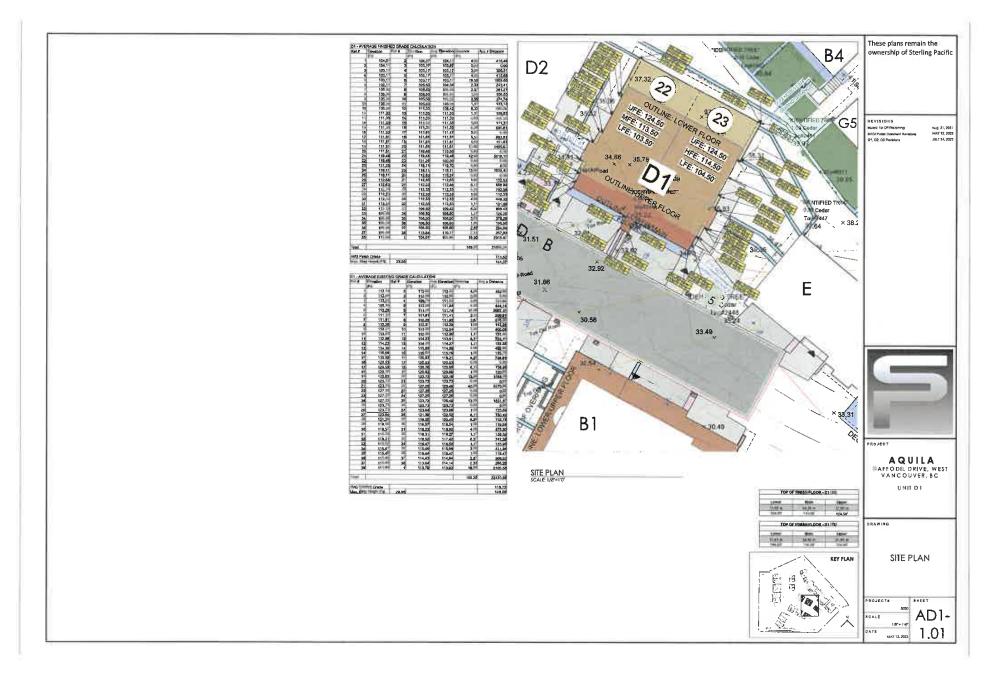

#### **1.0** This Development Permit:

- (a) imposes requirements and conditions for the development of the Lands, which are designated by the Official Community Plan as the:
  - a. Ground-Oriented Infill Housing Development Permit Area to promote the siting and design of ground-oriented infill housing in West Vancouver that integrates with the neighbourhood context and meets a high quality of building and landscape design to create an attractive, residential streetscape subject to Guidelines BF-B16 specified in the Official Community Plan; and
  - b. Sites with Difficult Terrain Development Permit Area to guide development that avoids hazardous conditions, ensures greater environmental compatibility of development on sloping sites, protects the natural environment on difficult terrain, and minimizes site disturbance and blasting during construction subject to Guidelines NE-6 in the Official Community Plan; and
- (b) is issued subject to the Owner's compliance with all of the Bylaws of the District applicable to the Lands, except as varied or supplemented by this Permit.