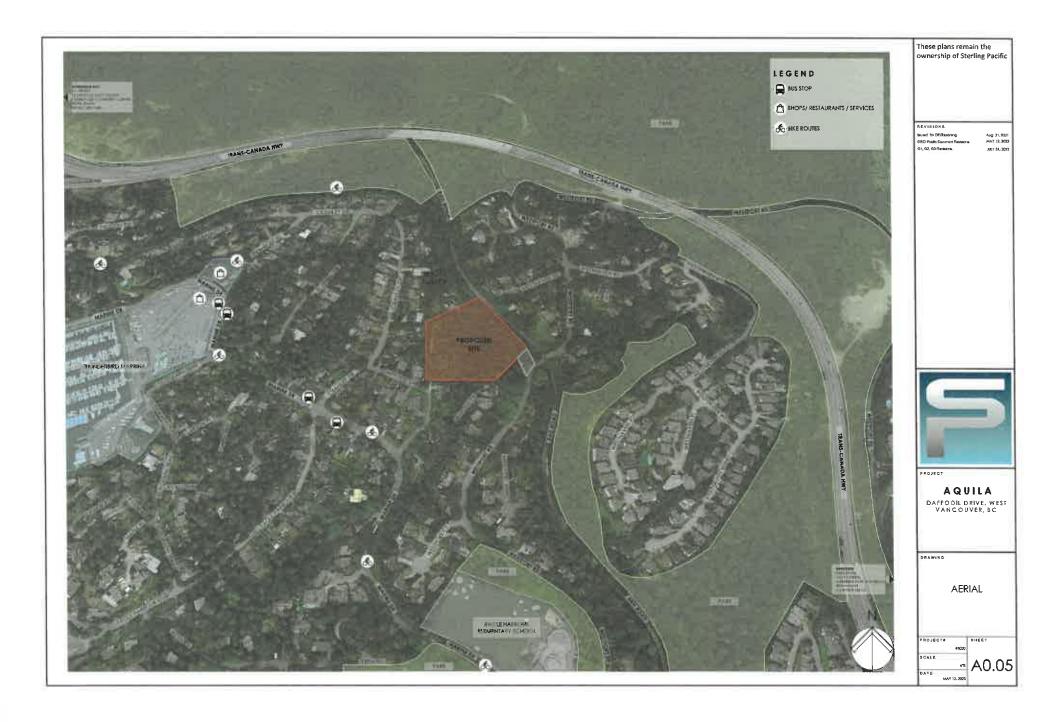

ree storeys with careful terracing to the faces fronting the public realm. The majority of the homes appear as a single storey from the street.

e. Eagle Harbour is a family oriented neighbourhood where close proximity to schools and recreational facilities is important. Aquila will add to the community feel by adding a public walking paths within the development to further connect the neighbouring homes to the property.

f. Feedback from the public was considered and implemented in the proposal.



These plans remain the



MAP 2 . MARINE DRIVE TRANSIT CORRIDOR



DISTRICT OF WEST VANCOUVER OFFICIAL COMMUNITY PLAN 25

Townhouse 3% Duplex

Housing by building form (2016)

Single-family

w Work hourse actives a seport everal community objectives.

Relained Greenbell Surrounding the Site



















































# 



















































































































































































































































































































































































































































































































































|                                           | WALL SCHEDULE <sup>*plan</sup><br>section |