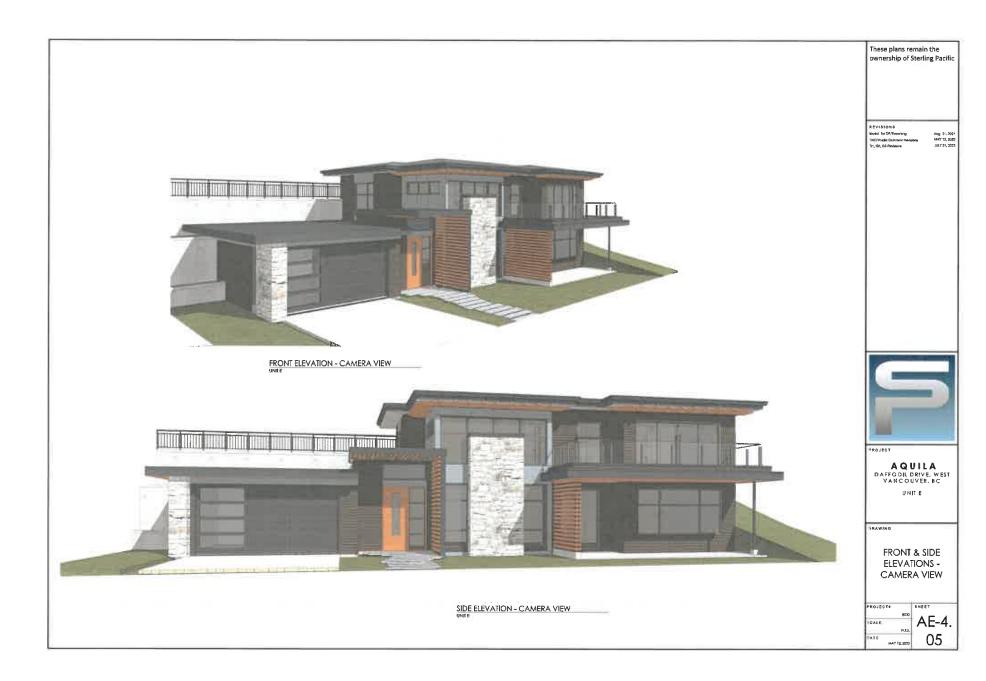

#### 2.0 The following requirements and conditions shall apply to the Lands:

- 2.1 Building, structures, on-site parking, driveways, and site development shall take place in accordance with the attached **Schedules A.**
- 2.2 Servicing and site layout for subdivision shall generally take place in accordance with **Schedules A and B**.
- 2.3 Buildings shall be sited and road access designed to accommodate fire fighting vehicles and equipment.
- 2.4 Sprinklers must be installed in all areas as required under the Fire Protection and Emergency Response Bylaw No. 4366, 2004.
- 2.5 On-site landscaping shall be installed at the cost of the Owner in accordance with the attached **Schedule B**.
- 2.6 Sustainability measures and commitments shall take place in accordance with the attached **Schedules A and B**.
- 2.7 All balconies decks and patios are to remain fully open and unenclosed and the weather wall must remain intact.
- 2.8 Where provided for on **Schedule A**, balconies, decks and patios may be provided with external glass weather protection devices, but in any case, the weather wall must remain intact.