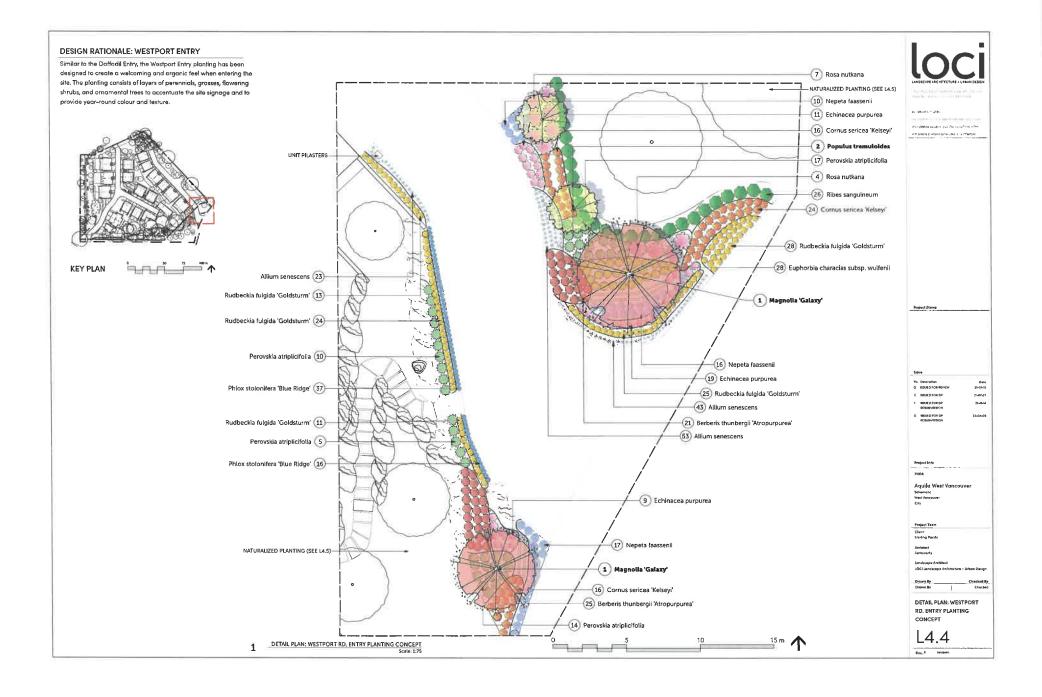

#### III. LANDSCAPE DESIGN

- a. Each unit should be provided with private outdoor space.
- b. Common private gathering areas should be connected to the neighbourhood and encourage socializing through the installation of landscape features such as gardening boxes, garden furniture or other common outdoor amenities or activities.
- c. Exposed concrete walls or parkades should be faced with natural stone to blend them into the landscape.
- d. The area between a public street and private space should be designed as a transitional area that is visually interesting to pedestrians while clearly privately owned rather than walled or fenced off from public view.

- e. Plant materials should create a lush natural garden environment with some ornamental character, however, should promote sustainability overall through the use of native and drought tolerant plants and the integration of storm water management strategies such as a rain garden.
- f. The landscape design should enhance the neighbourhood, compliment the development and reduce the apparent mass of buildings.
- g. Healthy trees and landscaping should be retained and protected where appropriate. Opportunities for transplanting existing landscaping materials and integrating them into the new design is encouraged.
- Special attention should be taken along property lines where possible to address screening and maximize tree retention between adjacent properties. Additional screening and landscaping should be supplemented where required to provide additional privacy to adjacent residents.
- i. Glare and light spill of exterior or ground level lighting to surrounding properties should be minimized.