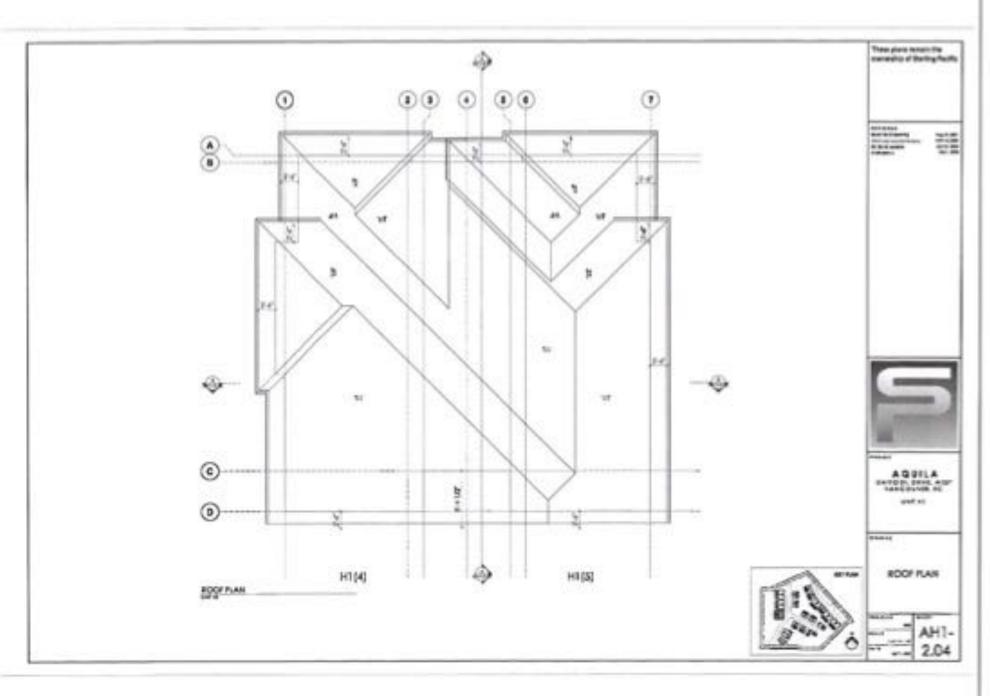

#### 2.0 The following requirements and conditions shall apply to the Lands:

- 2.1 Building, structures, on-site parking, driveways, and site development shall take place in accordance with the attached **Schedules A.**
- 2.2 Servicing and site layout for subdivision shall generally take place in accordance with **Schedules A and B**.
- 2.3 Buildings shall be sited and road access designed to accommodate fire fighting vehicles and equipment.
- 2.4 Sprinklers must be installed in all areas as required under the Fire Protection and Emergency Response Bylaw No. 4366, 2004.
- 2.5 On-site landscaping shall be installed at the cost of the Owner in accordance with the attached **Schedule B**.
- 2.6 Sustainability measures and commitments shall take place in accordance with the attached **Schedules A and B**.
- 2.7 All balconies decks and patios are to remain fully open and unenclosed and the weather wall must remain intact.
- 2.8 Where provided for on **Schedule A**, balconies, decks and patios may be provided with external glass weather protection devices, but in any case, the weather wall must remain intact.