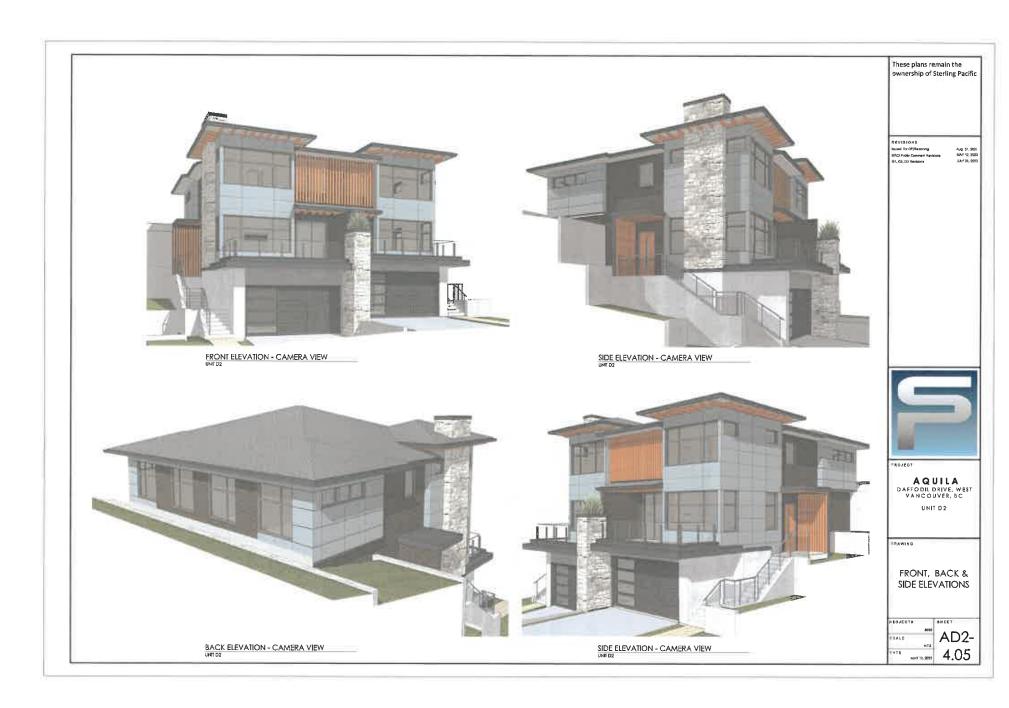

#### **1.0** This Development Permit:

- (a) imposes requirements and conditions for the development of the Lands, which are designated by the Official Community Plan as the:
  - a. Ground-Oriented Infill Housing Development Permit Area to promote the siting and design of ground-oriented infill housing in West Vancouver that integrates with the neighbourhood context and meets a high quality of building and landscape design to create an attractive, residential streetscape subject to Guidelines BF-B16 specified in the Official Community Plan; and
  - b. Sites with Difficult Terrain Development Permit Area to guide development that avoids hazardous conditions, ensures greater environmental compatibility of development on sloping sites, protects the natural environment on difficult terrain, and minimizes site disturbance and blasting during construction subject to Guidelines NE-6 in the Official Community Plan; and
- (b) is issued subject to the Owner's compliance with all of the Bylaws of the District applicable to the Lands, except as varied or supplemented by this Permit.

#### 2.0 The following requirements and conditions shall apply to the Lands:

- 2.1 Building, structures, on-site parking, driveways, and site development shall take place in accordance with the attached **Schedules A.**
- 2.2 Servicing and site layout for subdivision shall generally take place in accordance with **Schedules A and B**.
- 2.3 Buildings shall be sited and road access designed to accommodate fire fighting vehicles and equipment.
- 2.4 Sprinklers must be installed in all areas as required under the Fire Protection and Emergency Response Bylaw No. 4366, 2004.
- 2.5 On-site landscaping shall be installed at the cost of the Owner in accordance with the attached **Schedule B**.
- 2.6 Sustainability measures and commitments shall take place in accordance with the attached **Schedules A and B**.
- 2.7 All balconies decks and patios are to remain fully open and unenclosed and the weather wall must remain intact.
- 2.8 Where provided for on **Schedule A**, balconies, decks and patios may be provided with external glass weather protection devices, but in any case, the weather wall must remain intact.