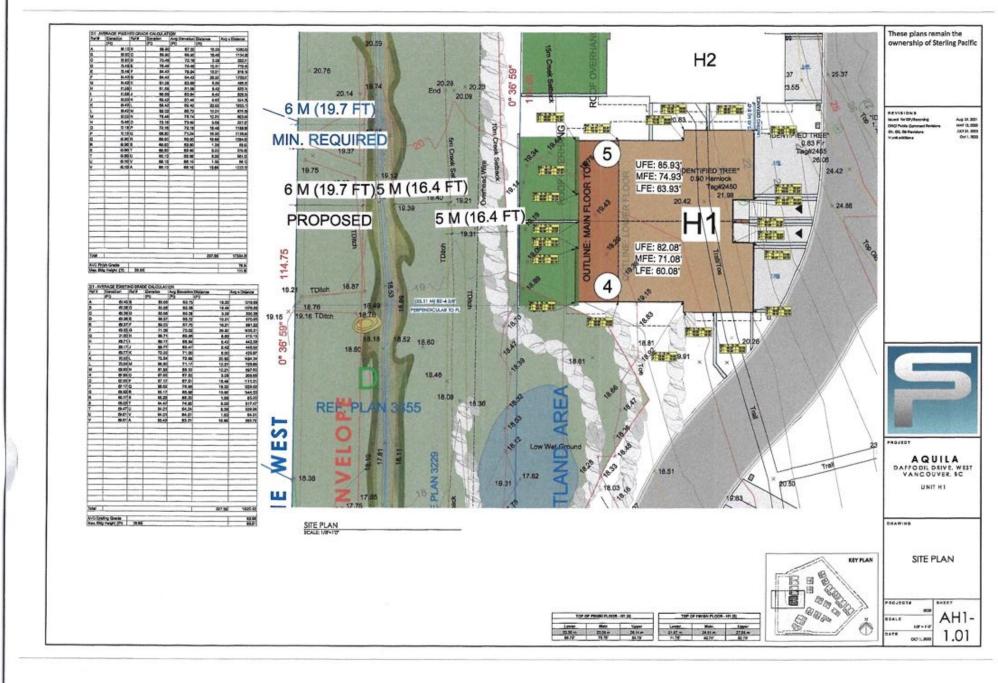

#### 684.03 Conditions of Use

- (1) Maximum number of units: 36
- (2) Land in the CD84 zone may be consolidated but must not be subdivided unless the owner registers a covenant under section 219 of the *Land Title Act* allocating the total number of dwelling units permitted in the zone among the parcels to be created by the subdivision.

#### 684.04 Setbacks

Minimum:

- (1) Minimum for all buildings:
  - (i) North / West: 4.5 m
  - (ii) North / East: 4.5 m
  - (iii) South / East: 6 m
  - (iv) South: 6 m
  - (v) West: 6 m

4

| 684.05                    | Building Height                                               |  |  |  |  |  |  |
|---------------------------|---------------------------------------------------------------|--|--|--|--|--|--|
| (1) M                     | aximum: 9.1 metres                                            |  |  |  |  |  |  |
|                           |                                                               |  |  |  |  |  |  |
| 684.06                    | Number of Storeys                                             |  |  |  |  |  |  |
| (1) Maximum: 2 + basement |                                                               |  |  |  |  |  |  |
|                           |                                                               |  |  |  |  |  |  |
| 684.07                    | Site Coverage                                                 |  |  |  |  |  |  |
| (1)                       | Maximum: 21%                                                  |  |  |  |  |  |  |
|                           |                                                               |  |  |  |  |  |  |
| 684.08                    | Off-Street Parking                                            |  |  |  |  |  |  |
| (1)                       | Parking shall be in accordance with Section 144 of this bylaw |  |  |  |  |  |  |
|                           |                                                               |  |  |  |  |  |  |