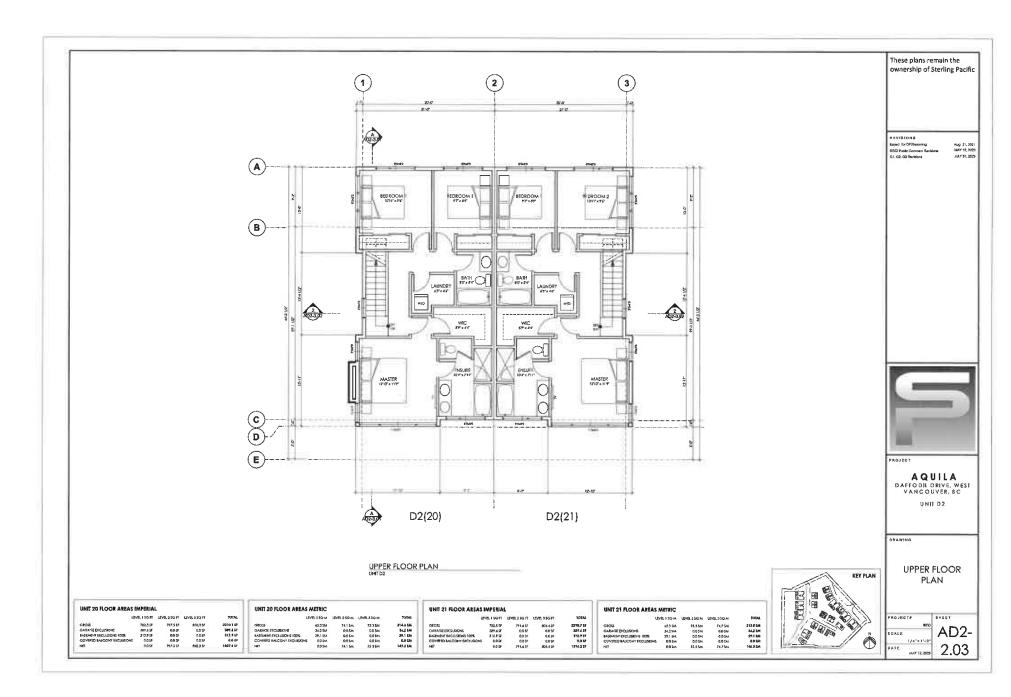

#### 2.0 The following requirements and conditions shall apply to the Lands:

- 2.1 Building, structures, on-site parking, driveways, and site development shall take place in accordance with the attached **Schedules A.**
- 2.2 Servicing and site layout for subdivision shall generally take place in accordance with **Schedules A and B**.
- 2.3 Buildings shall be sited and road access designed to accommodate fire fighting vehicles and equipment.
- 2.4 Sprinklers must be installed in all areas as required under the Fire Protection and Emergency Response Bylaw No. 4366, 2004.
- 2.5 On-site landscaping shall be installed at the cost of the Owner in accordance with the attached **Schedule B**.
- 2.6 Sustainability measures and commitments shall take place in accordance with the attached **Schedules A and B**.
- 2.7 All balconies decks and patios are to remain fully open and unenclosed and the weather wall must remain intact.
- 2.8 Where provided for on **Schedule A**, balconies, decks and patios may be provided with external glass weather protection devices, but in any case, the weather wall must remain intact.