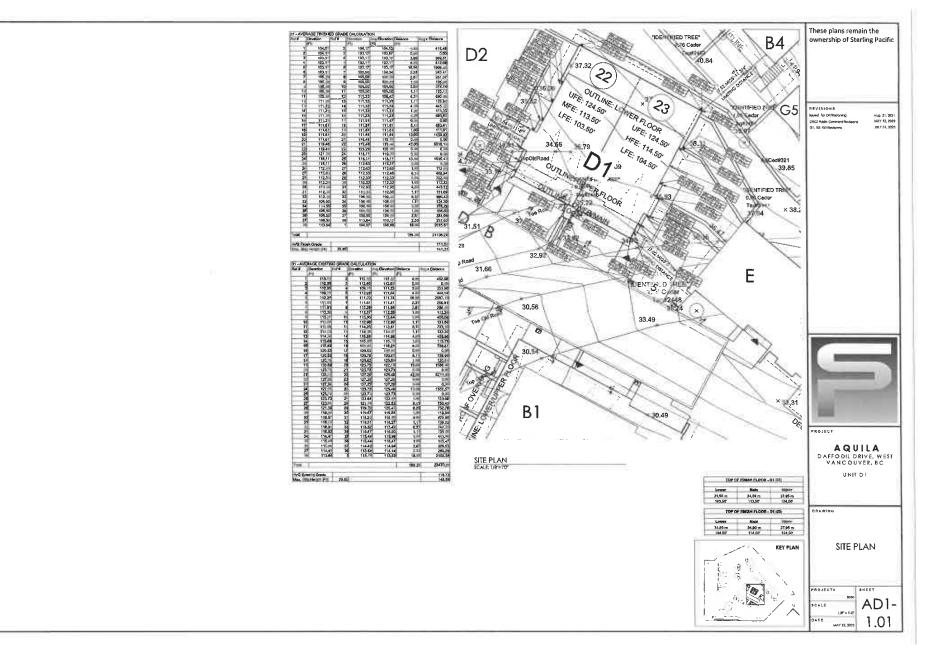

#### **1.0** This Development Permit:

- (a) imposes requirements and conditions for the development of the Lands, which are designated by the Official Community Plan as the:
  - a. Ground-Oriented Infill Housing Development Permit Area to promote the siting and design of ground-oriented infill housing in West Vancouver that integrates with the neighbourhood context and meets a high quality of building and landscape design to create an attractive, residential streetscape subject to Guidelines BF-B16 specified in the Official Community Plan; and
  - b. Sites with Difficult Terrain Development Permit Area to guide development that avoids hazardous conditions, ensures greater environmental compatibility of development on sloping sites, protects the natural environment on difficult terrain, and minimizes site disturbance and blasting during construction subject to Guidelines NE-6 in the Official Community Plan; and
- (b) is issued subject to the Owner's compliance with all of the Bylaws of the District applicable to the Lands, except as varied or supplemented by this Permit.