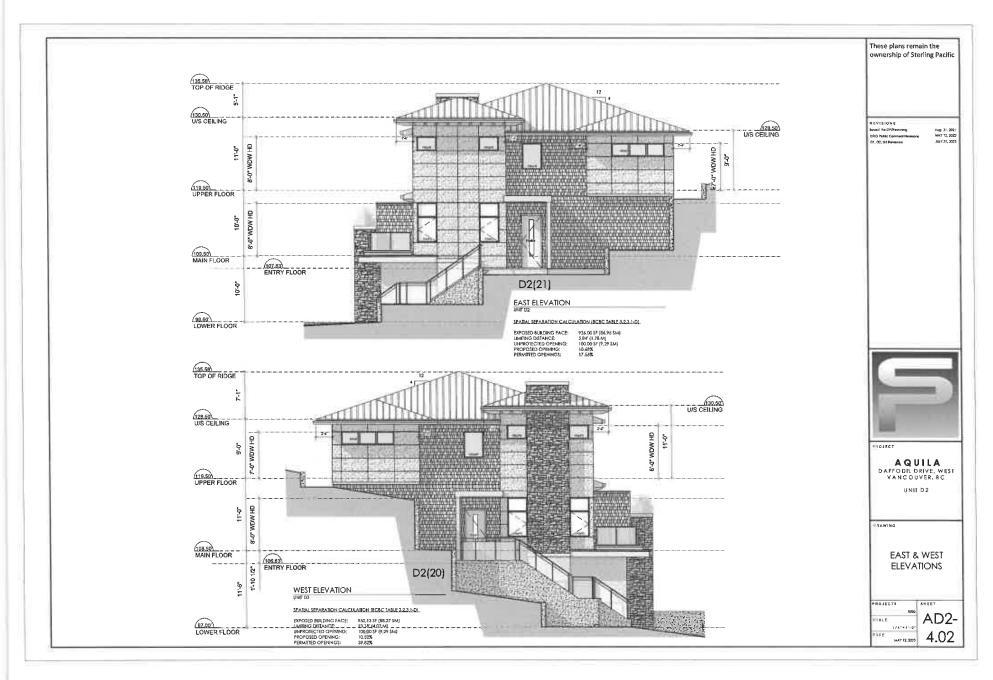

#### 2.0 The following requirements and conditions shall apply to the Lands:

- 2.1 Building, structures, on-site parking, driveways, and site development shall take place in accordance with the attached **Schedules A.**
- 2.2 Servicing and site layout for subdivision shall generally take place in accordance with **Schedules A and B**.
- 2.3 Buildings shall be sited and road access designed to accommodate fire fighting vehicles and equipment.
- 2.4 Sprinklers must be installed in all areas as required under the Fire Protection and Emergency Response Bylaw No. 4366, 2004.
- 2.5 On-site landscaping shall be installed at the cost of the Owner in accordance with the attached **Schedule B**.
- 2.6 Sustainability measures and commitments shall take place in accordance with the attached **Schedules A and B**.
- 2.7 All balconies decks and patios are to remain fully open and unenclosed and the weather wall must remain intact.
- 2.8 Where provided for on **Schedule A**, balconies, decks and patios may be provided with external glass weather protection devices, but in any case, the weather wall must remain intact.