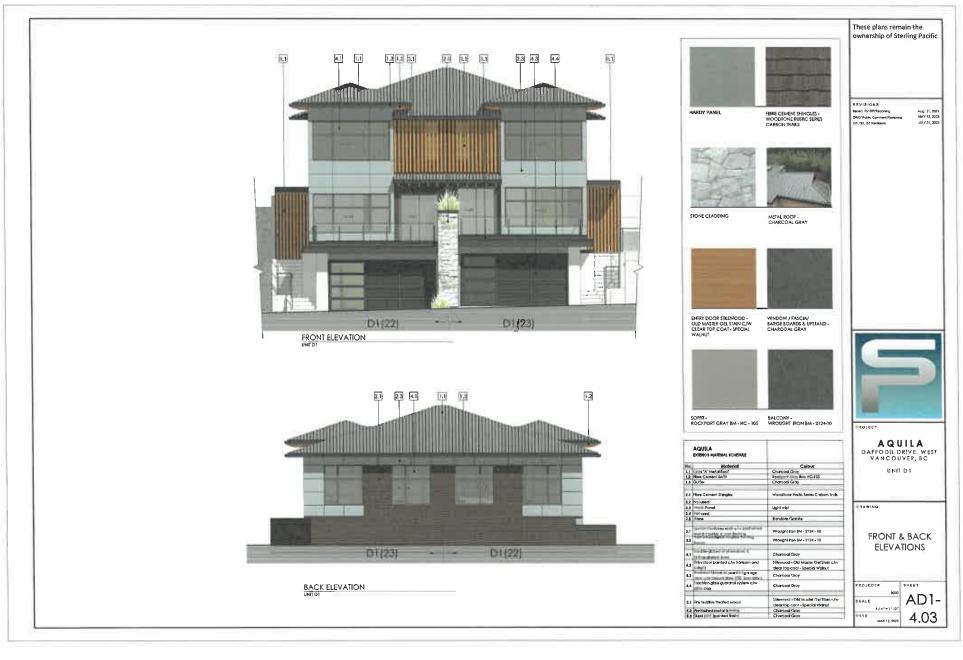

#### 2.0 The following requirements and conditions shall apply to the Lands:

- 2.1 Building, structures, on-site parking, driveways, and site development shall take place in accordance with the attached **Schedules A.**
- 2.2 Servicing and site layout for subdivision shall generally take place in accordance with **Schedules A and B**.
- 2.3 Buildings shall be sited and road access designed to accommodate fire fighting vehicles and equipment.
- 2.4 Sprinklers must be installed in all areas as required under the Fire Protection and Emergency Response Bylaw No. 4366, 2004.
- 2.5 On-site landscaping shall be installed at the cost of the Owner in accordance with the attached **Schedule B**.
- 2.6 Sustainability measures and commitments shall take place in accordance with the attached **Schedules A and B**.
- 2.7 All balconies decks and patios are to remain fully open and unenclosed and the weather wall must remain intact.
- 2.8 Where provided for on **Schedule A**, balconies, decks and patios may be provided with external glass weather protection devices, but in any case, the weather wall must remain intact.