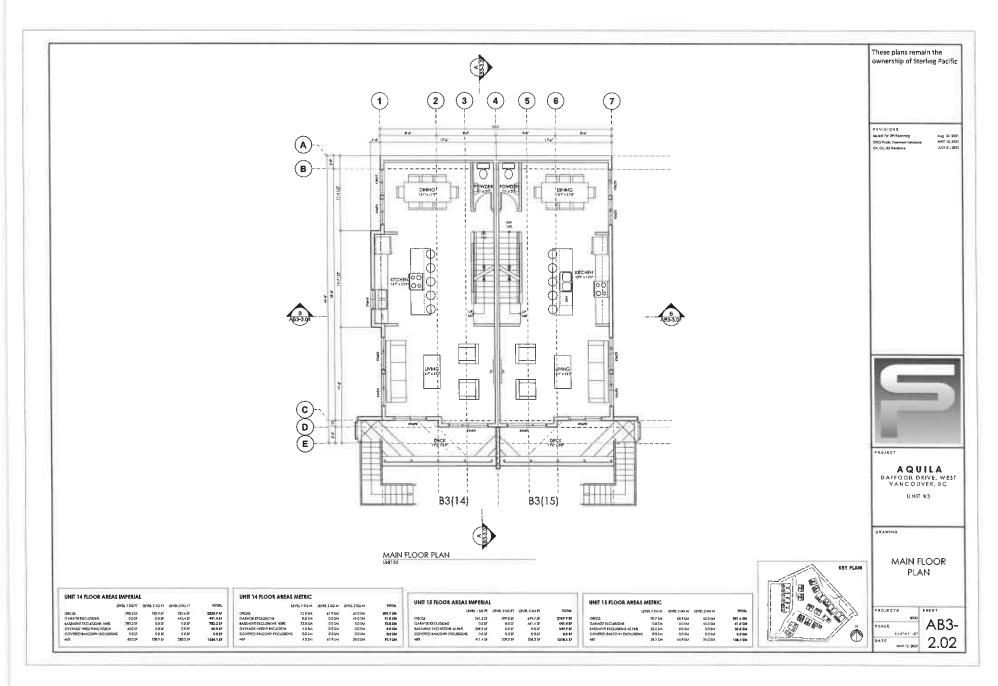

#### **1.0** This Development Permit:

- (a) imposes requirements and conditions for the development of the Lands, which are designated by the Official Community Plan as the:
  - a. Ground-Oriented Infill Housing Development Permit Area to promote the siting and design of ground-oriented infill housing in West Vancouver that integrates with the neighbourhood context and meets a high quality of building and landscape design to create an attractive, residential streetscape subject to Guidelines BF-B16 specified in the Official Community Plan; and
  - b. Sites with Difficult Terrain Development Permit Area to guide development that avoids hazardous conditions, ensures greater environmental compatibility of development on sloping sites, protects the natural environment on difficult terrain, and minimizes site disturbance and blasting during construction subject to Guidelines NE-6 in the Official Community Plan; and
- (b) is issued subject to the Owner's compliance with all of the Bylaws of the District applicable to the Lands, except as varied or supplemented by this Permit.

#### 2.0 The following requirements and conditions shall apply to the Lands:

- 2.1 Building, structures, on-site parking, driveways, and site development shall take place in accordance with the attached **Schedules A.**
- 2.2 Servicing and site layout for subdivision shall generally take place in accordance with **Schedules A and B**.
- 2.3 Buildings shall be sited and road access designed to accommodate fire fighting vehicles and equipment.
- 2.4 Sprinklers must be installed in all areas as required under the Fire Protection and Emergency Response Bylaw No. 4366, 2004.
- 2.5 On-site landscaping shall be installed at the cost of the Owner in accordance with the attached **Schedule B**.
- 2.6 Sustainability measures and commitments shall take place in accordance with the attached **Schedules A and B**.
- 2.7 All balconies decks and patios are to remain fully open and unenclosed and the weather wall must remain intact.
- 2.8 Where provided for on **Schedule A**, balconies, decks and patios may be provided with external glass weather protection devices, but in any case, the weather wall must remain intact.