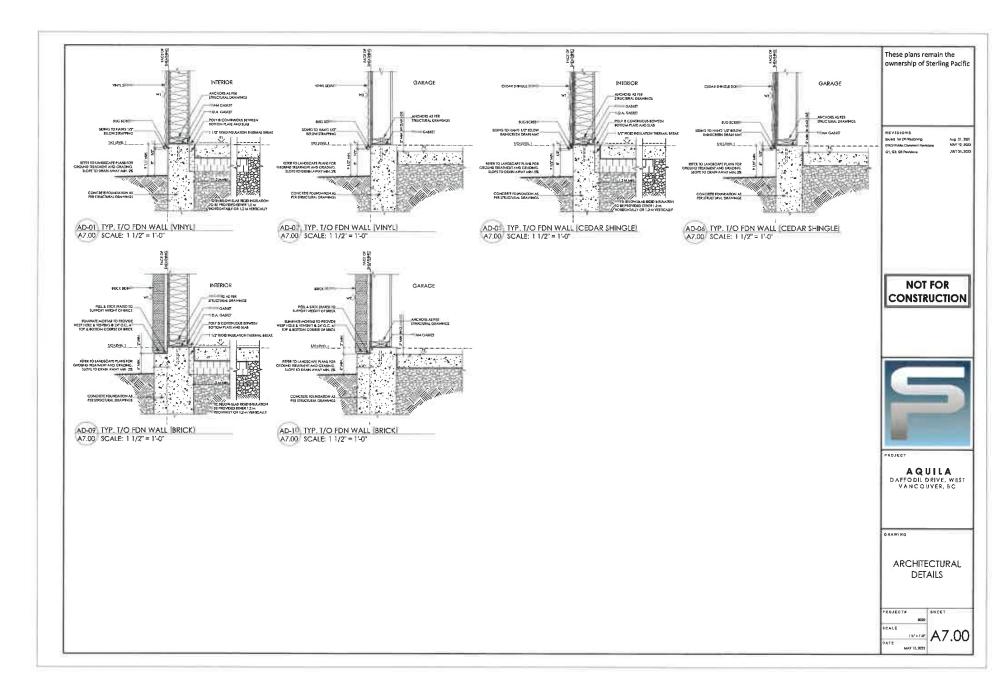

#### 2.0 The following requirements and conditions shall apply to the Lands:

- 2.1 Building, structures, on-site parking, driveways, and site development shall take place in accordance with the attached **Schedules A.**
- 2.2 Servicing and site layout for subdivision shall generally take place in accordance with **Schedules A and B**.
- 2.3 Buildings shall be sited and road access designed to accommodate fire fighting vehicles and equipment.
- 2.4 Sprinklers must be installed in all areas as required under the Fire Protection and Emergency Response Bylaw No. 4366, 2004.
- 2.5 On-site landscaping shall be installed at the cost of the Owner in accordance with the attached **Schedule B**.
- 2.6 Sustainability measures and commitments shall take place in accordance with the attached **Schedules A and B**.
- 2.7 All balconies decks and patios are to remain fully open and unenclosed and the weather wall must remain intact.
- 2.8 Where provided for on **Schedule A**, balconies, decks and patios may be provided with external glass weather protection devices, but in any case, the weather wall must remain intact.