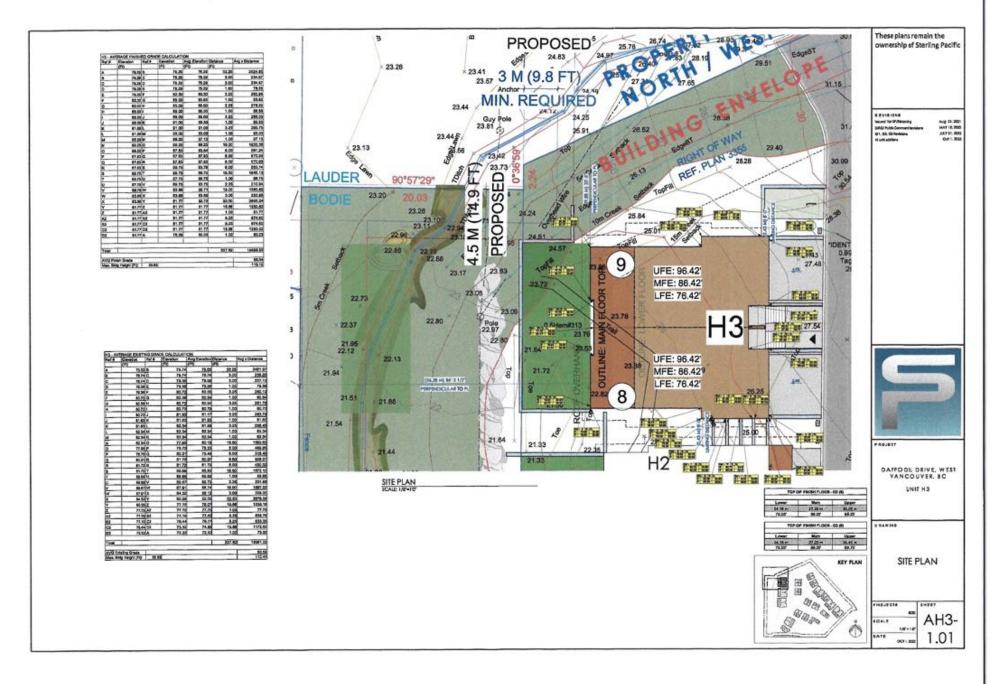

#### 684.04 Setbacks

Minimum:

- (1) Minimum for all buildings:
  - (i) North / West: 4.5 m
  - (ii) North / East: 4.5 m
  - (iii) South / East: 6 m
  - (iv) South: 6 m
  - (v) West: 6 m

4

| 684.05                    | Building Height                                               |  |  |  |  |  |  |
|---------------------------|---------------------------------------------------------------|--|--|--|--|--|--|
| (1) M                     | aximum: 9.1 metres                                            |  |  |  |  |  |  |
|                           |                                                               |  |  |  |  |  |  |
| 684.06                    | Number of Storeys                                             |  |  |  |  |  |  |
| (1) Maximum: 2 + basement |                                                               |  |  |  |  |  |  |
|                           |                                                               |  |  |  |  |  |  |
| 684.07                    | Site Coverage                                                 |  |  |  |  |  |  |
| (1)                       | Maximum: 21%                                                  |  |  |  |  |  |  |
|                           |                                                               |  |  |  |  |  |  |
| 684.08                    | Off-Street Parking                                            |  |  |  |  |  |  |
| (1)                       | Parking shall be in accordance with Section 144 of this bylaw |  |  |  |  |  |  |
|                           |                                                               |  |  |  |  |  |  |

## Schedule B – Amendment to Zoning Maps

Amendment to Zoning Bylaw No. 4662, 2010, Schedule A, Section 852, Schedule 2, Zoning Maps.

Sketch plan showing the area to be rezoned for CD84:

#### **1.0** This Development Permit:

- (a) imposes requirements and conditions for the development of the Lands, which are designated by the Official Community Plan as the:
  - a. Ground-Oriented Infill Housing Development Permit Area to promote the siting and design of ground-oriented infill housing in West Vancouver that integrates with the neighbourhood context and meets a high quality of building and landscape design to create an attractive, residential streetscape subject to Guidelines BF-B16 specified in the Official Community Plan; and
  - b. Sites with Difficult Terrain Development Permit Area to guide development that avoids hazardous conditions, ensures greater environmental compatibility of development on sloping sites, protects the natural environment on difficult terrain, and minimizes site disturbance and blasting during construction subject to Guidelines NE-6 in the Official Community Plan; and
- (b) is issued subject to the Owner's compliance with all of the Bylaws of the District applicable to the Lands, except as varied or supplemented by this Permit.

#### 2.0 The following requirements and conditions shall apply to the Lands:

- 2.1 Building, structures, on-site parking, driveways, and site development shall take place in accordance with the attached **Schedules A.**
- 2.2 Servicing and site layout for subdivision shall generally take place in accordance with **Schedules A and B**.
- 2.3 Buildings shall be sited and road access designed to accommodate fire fighting vehicles and equipment.
- 2.4 Sprinklers must be installed in all areas as required under the Fire Protection and Emergency Response Bylaw No. 4366, 2004.
- 2.5 On-site landscaping shall be installed at the cost of the Owner in accordance with the attached **Schedule B**.
- 2.6 Sustainability measures and commitments shall take place in accordance with the attached **Schedules A and B**.
- 2.7 All balconies decks and patios are to remain fully open and unenclosed and the weather wall must remain intact.
- 2.8 Where provided for on **Schedule A**, balconies, decks and patios may be provided with external glass weather protection devices, but in any case, the weather wall must remain intact.