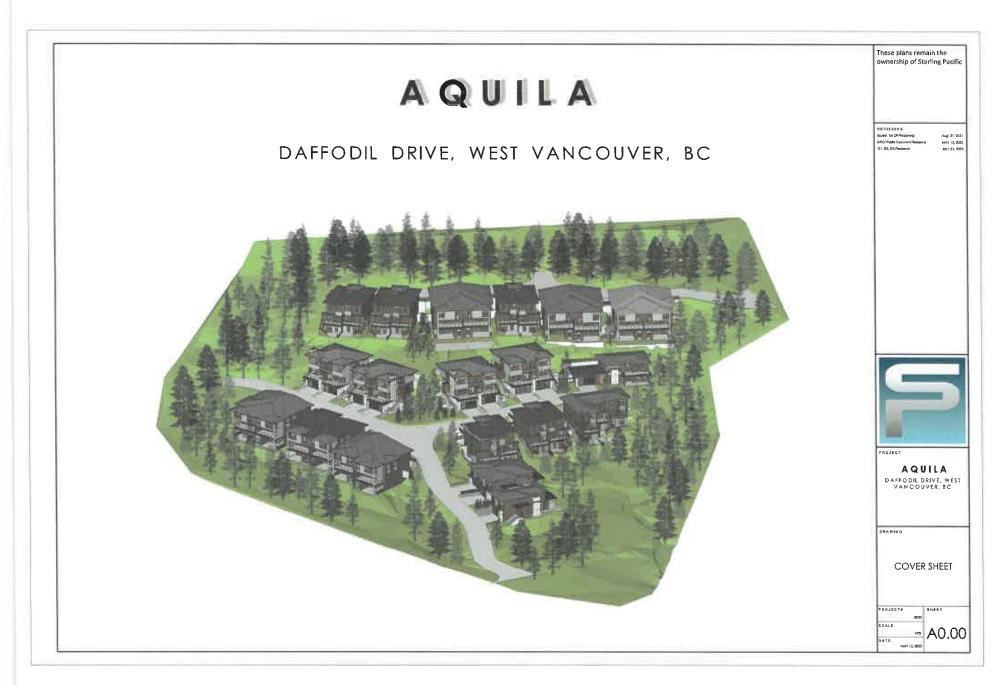

## District of West Vancouver Proposed Development Permit No. 21-131

#### CURRENT OWNER: STIRLING PACIFIC DEVELOPMENTS

#### THIS DEVELOPMENT PERMIT APPLIES TO: Lots C and D, Daffodil Drive