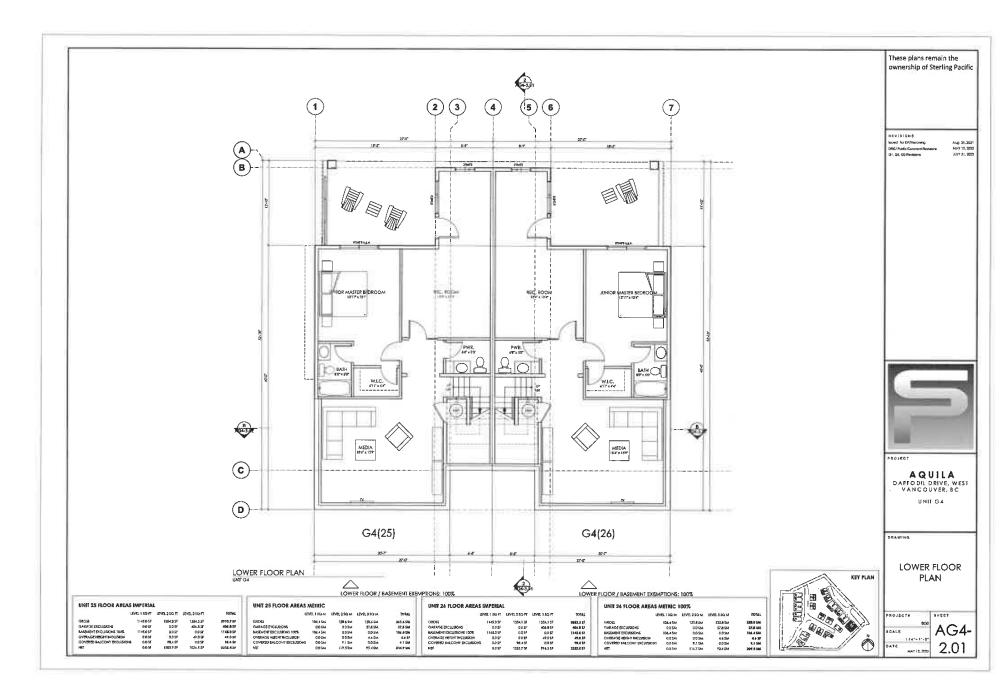

#### 2.0 The following requirements and conditions shall apply to the Lands:

- 2.1 Building, structures, on-site parking, driveways, and site development shall take place in accordance with the attached **Schedules A.**
- 2.2 Servicing and site layout for subdivision shall generally take place in accordance with **Schedules A and B**.
- 2.3 Buildings shall be sited and road access designed to accommodate fire fighting vehicles and equipment.
- 2.4 Sprinklers must be installed in all areas as required under the Fire Protection and Emergency Response Bylaw No. 4366, 2004.
- 2.5 On-site landscaping shall be installed at the cost of the Owner in accordance with the attached **Schedule B**.
- 2.6 Sustainability measures and commitments shall take place in accordance with the attached **Schedules A and B**.
- 2.7 All balconies decks and patios are to remain fully open and unenclosed and the weather wall must remain intact.
- 2.8 Where provided for on **Schedule A**, balconies, decks and patios may be provided with external glass weather protection devices, but in any case, the weather wall must remain intact.