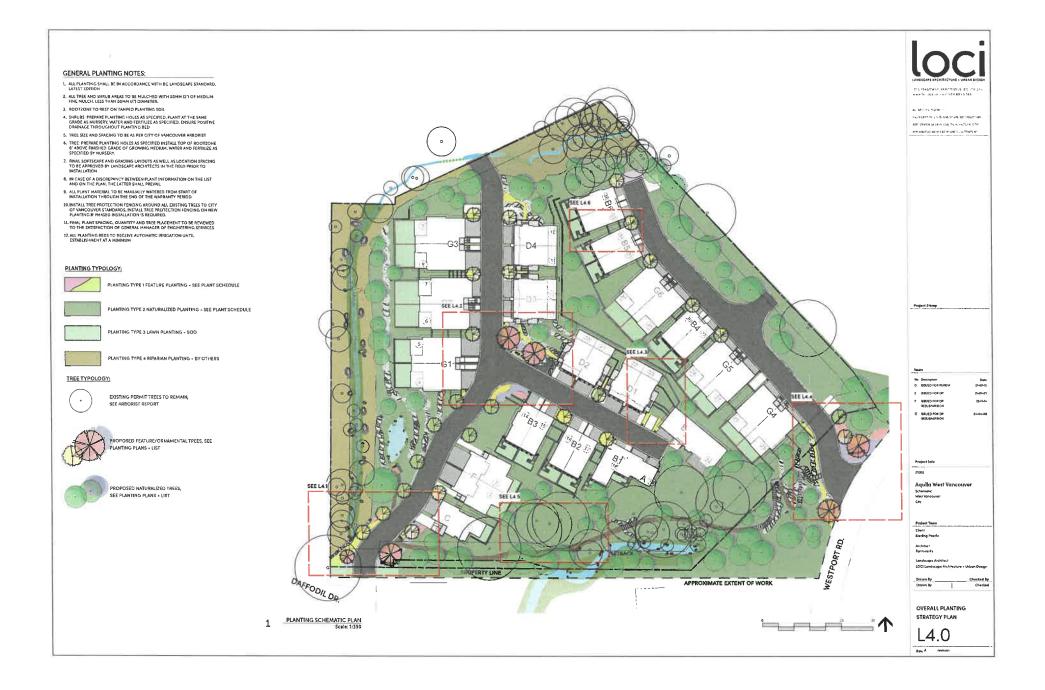

#### 6.0 Security for Landscaping

- 6.1 Prior to building permit issuance, security for the due and proper completion of the landscaping set forth in section 2.0 of this Development Permit (the "Landscaping Works") shall be provided in the amount of \$ \$250,000.00 (the "Landscape Deposit") to the District in the form of cash or unconditional, irrevocable auto-renewing letter of credit issued by a Canadian chartered bank or credit union.
- 6.2 Release of the Landscape Deposit:
  - (a) Following installation of the Landscaping Works and upon receipt of a certified letter or report by a Landscape Architect in good standing with the British Columbia Society of Landscape Architects to the District stating that:
    - a. the Landscaping Works have been installed substantially in accordance with **Schedule B**; and
    - any variations that may have been undertaken to the Landscaping Works are clearly identified, including but not limited to:
      - i. any adjustments to retaining walls,
      - ii. changes to the mixture or sizes of any plant materials or trees,

- (b) After a one-year period following certification that the Landscaping Works have been completed, and upon final certification by a Landscape Architect in good standing with the British Columbia Society of Landscape Architects that the Landscaping Works are successful, the District will release the Warranty Deposit.
- 6.3 Additional Landscape Security
  - (a) No occupancy shall be issued nor will any other final approvals be given for any individual building site identified as a "Parcel" on attached **Schedule A**, until:
    - a. all of the Landscaping Works are completed, or
    - b. the Owner provides security in addition to and separate from the Landscape Deposit, and in the amount of 110% of the value of the uncompleted Landscaping Works for that specific Parcel only (the "Additional Security Deposit") for the due and proper completion of the uncompleted or deficient Landscape Works for that specific Parcel only, as determined and certified by the consultant of record; and
    - c. the Additional Security Deposit will be released upon final certification by a Landscape Architect in good standing with the British Columbia Society of Landscape Architects following certification that all of the Landscaping Works on the Parcel have been completed.
- **7.0** This Development Permit lapses if the work authorized herein is not commenced within 24 months of the date this permit is issued.