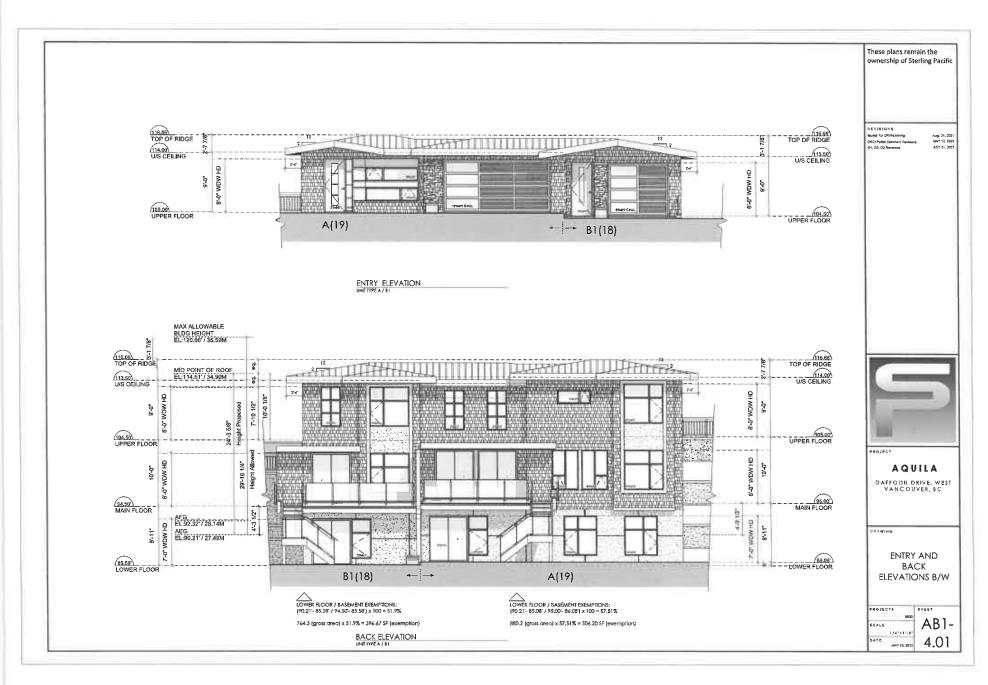

#### 2.0 The following requirements and conditions shall apply to the Lands:

- 2.1 Building, structures, on-site parking, driveways, and site development shall take place in accordance with the attached **Schedules A.**
- 2.2 Servicing and site layout for subdivision shall generally take place in accordance with **Schedules A and B**.
- 2.3 Buildings shall be sited and road access designed to accommodate fire fighting vehicles and equipment.
- 2.4 Sprinklers must be installed in all areas as required under the Fire Protection and Emergency Response Bylaw No. 4366, 2004.
- 2.5 On-site landscaping shall be installed at the cost of the Owner in accordance with the attached **Schedule B**.
- 2.6 Sustainability measures and commitments shall take place in accordance with the attached **Schedules A and B**.
- 2.7 All balconies decks and patios are to remain fully open and unenclosed and the weather wall must remain intact.
- 2.8 Where provided for on **Schedule A**, balconies, decks and patios may be provided with external glass weather protection devices, but in any case, the weather wall must remain intact.