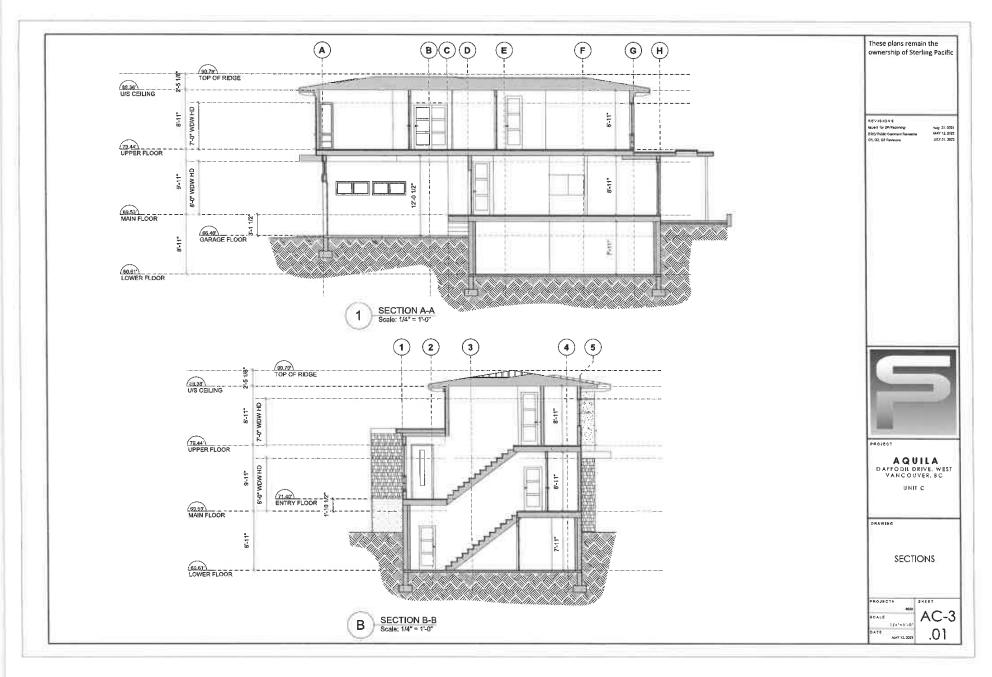

#### 684.04 Setbacks

Minimum:

- (1) Minimum for all buildings:
  - (i) North / West: 4.5 m
  - (ii) North / East: 4.5 m
  - (iii) South / East: 6 m
  - (iv) South: 6 m
  - (v) West: 6 m

4

| 684.05                    | Building Height                                               |  |  |  |  |  |  |
|---------------------------|---------------------------------------------------------------|--|--|--|--|--|--|
| (1) M                     | aximum: 9.1 metres                                            |  |  |  |  |  |  |
|                           |                                                               |  |  |  |  |  |  |
| 684.06                    | Number of Storeys                                             |  |  |  |  |  |  |
| (1) Maximum: 2 + basement |                                                               |  |  |  |  |  |  |
|                           |                                                               |  |  |  |  |  |  |
| 684.07                    | Site Coverage                                                 |  |  |  |  |  |  |
| (1)                       | Maximum: 21%                                                  |  |  |  |  |  |  |
|                           |                                                               |  |  |  |  |  |  |
| 684.08                    | Off-Street Parking                                            |  |  |  |  |  |  |
| (1)                       | Parking shall be in accordance with Section 144 of this bylaw |  |  |  |  |  |  |
|                           |                                                               |  |  |  |  |  |  |

#### 2.0 The following requirements and conditions shall apply to the Lands:

- 2.1 Building, structures, on-site parking, driveways, and site development shall take place in accordance with the attached **Schedules A.**
- 2.2 Servicing and site layout for subdivision shall generally take place in accordance with **Schedules A and B**.
- 2.3 Buildings shall be sited and road access designed to accommodate fire fighting vehicles and equipment.
- 2.4 Sprinklers must be installed in all areas as required under the Fire Protection and Emergency Response Bylaw No. 4366, 2004.
- 2.5 On-site landscaping shall be installed at the cost of the Owner in accordance with the attached **Schedule B**.
- 2.6 Sustainability measures and commitments shall take place in accordance with the attached **Schedules A and B**.
- 2.7 All balconies decks and patios are to remain fully open and unenclosed and the weather wall must remain intact.
- 2.8 Where provided for on **Schedule A**, balconies, decks and patios may be provided with external glass weather protection devices, but in any case, the weather wall must remain intact.