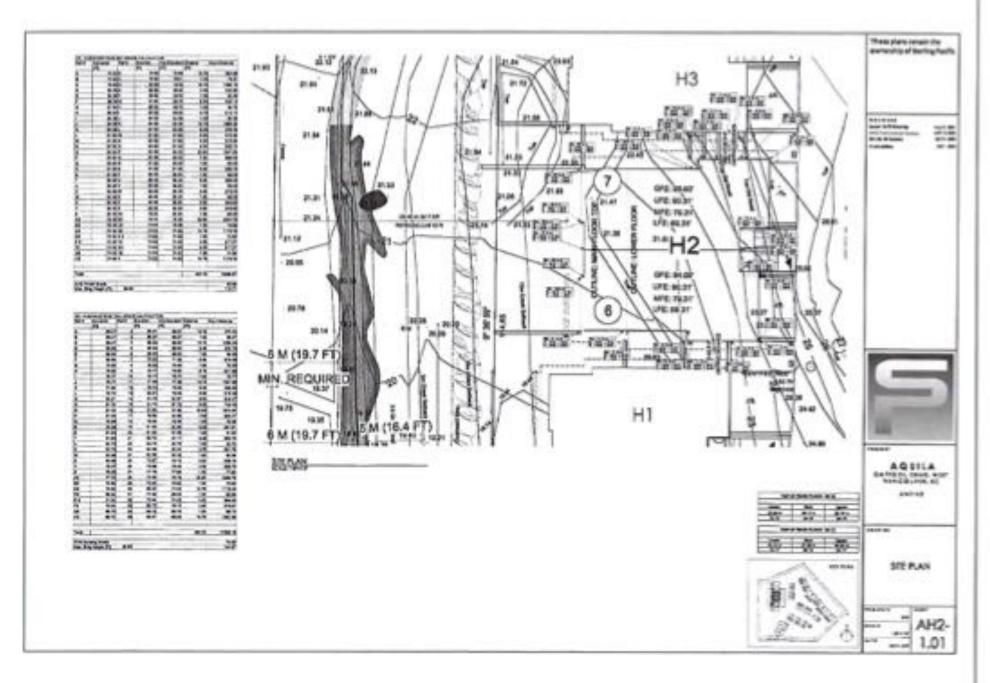

#### **1.0** This Development Permit:

- (a) imposes requirements and conditions for the development of the Lands, which are designated by the Official Community Plan as the:
  - a. Ground-Oriented Infill Housing Development Permit Area to promote the siting and design of ground-oriented infill housing in West Vancouver that integrates with the neighbourhood context and meets a high quality of building and landscape design to create an attractive, residential streetscape subject to Guidelines BF-B16 specified in the Official Community Plan; and
  - b. Sites with Difficult Terrain Development Permit Area to guide development that avoids hazardous conditions, ensures greater environmental compatibility of development on sloping sites, protects the natural environment on difficult terrain, and minimizes site disturbance and blasting during construction subject to Guidelines NE-6 in the Official Community Plan; and
- (b) is issued subject to the Owner's compliance with all of the Bylaws of the District applicable to the Lands, except as varied or supplemented by this Permit.

#### 2.0 The following requirements and conditions shall apply to the Lands:

- 2.1 Building, structures, on-site parking, driveways, and site development shall take place in accordance with the attached **Schedules A.**
- 2.2 Servicing and site layout for subdivision shall generally take place in accordance with **Schedules A and B**.
- 2.3 Buildings shall be sited and road access designed to accommodate fire fighting vehicles and equipment.
- 2.4 Sprinklers must be installed in all areas as required under the Fire Protection and Emergency Response Bylaw No. 4366, 2004.
- 2.5 On-site landscaping shall be installed at the cost of the Owner in accordance with the attached **Schedule B**.
- 2.6 Sustainability measures and commitments shall take place in accordance with the attached **Schedules A and B**.
- 2.7 All balconies decks and patios are to remain fully open and unenclosed and the weather wall must remain intact.
- 2.8 Where provided for on **Schedule A**, balconies, decks and patios may be provided with external glass weather protection devices, but in any case, the weather wall must remain intact.