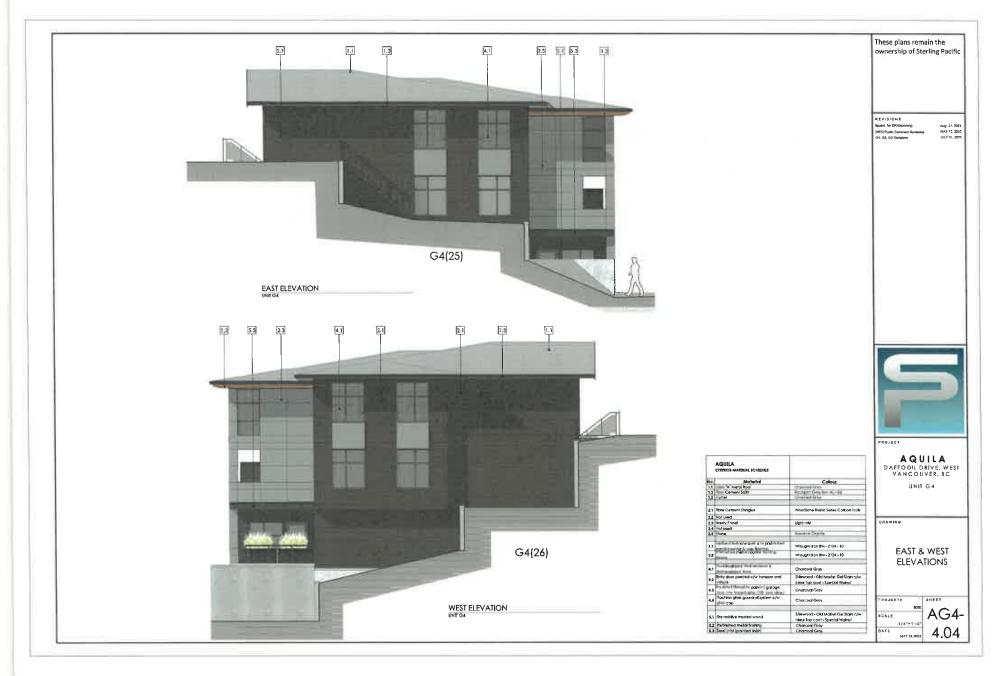

#### 2.0 The following requirements and conditions shall apply to the Lands:

- 2.1 Building, structures, on-site parking, driveways, and site development shall take place in accordance with the attached **Schedules A.**
- 2.2 Servicing and site layout for subdivision shall generally take place in accordance with **Schedules A and B**.
- 2.3 Buildings shall be sited and road access designed to accommodate fire fighting vehicles and equipment.
- 2.4 Sprinklers must be installed in all areas as required under the Fire Protection and Emergency Response Bylaw No. 4366, 2004.
- 2.5 On-site landscaping shall be installed at the cost of the Owner in accordance with the attached **Schedule B**.
- 2.6 Sustainability measures and commitments shall take place in accordance with the attached **Schedules A and B**.
- 2.7 All balconies decks and patios are to remain fully open and unenclosed and the weather wall must remain intact.
- 2.8 Where provided for on **Schedule A**, balconies, decks and patios may be provided with external glass weather protection devices, but in any case, the weather wall must remain intact.

#### **1.0** This Development Permit:

- (a) imposes requirements and conditions for the development of the Lands, which are designated by the Official Community Plan as the:
  - a. Ground-Oriented Infill Housing Development Permit Area to promote the siting and design of ground-oriented infill housing in West Vancouver that integrates with the neighbourhood context and meets a high quality of building and landscape design to create an attractive, residential streetscape subject to Guidelines BF-B16 specified in the Official Community Plan; and
  - b. Sites with Difficult Terrain Development Permit Area to guide development that avoids hazardous conditions, ensures greater environmental compatibility of development on sloping sites, protects the natural environment on difficult terrain, and minimizes site disturbance and blasting during construction subject to Guidelines NE-6 in the Official Community Plan; and
- (b) is issued subject to the Owner's compliance with all of the Bylaws of the District applicable to the Lands, except as varied or supplemented by this Permit.