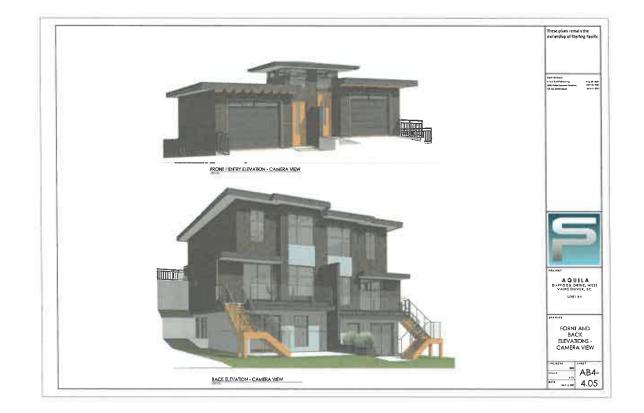

#### 2.0 The following requirements and conditions shall apply to the Lands:

- 2.1 Building, structures, on-site parking, driveways, and site development shall take place in accordance with the attached **Schedules A.**
- 2.2 Servicing and site layout for subdivision shall generally take place in accordance with **Schedules A and B**.
- 2.3 Buildings shall be sited and road access designed to accommodate fire fighting vehicles and equipment.
- 2.4 Sprinklers must be installed in all areas as required under the Fire Protection and Emergency Response Bylaw No. 4366, 2004.
- 2.5 On-site landscaping shall be installed at the cost of the Owner in accordance with the attached **Schedule B**.
- 2.6 Sustainability measures and commitments shall take place in accordance with the attached **Schedules A and B**.
- 2.7 All balconies decks and patios are to remain fully open and unenclosed and the weather wall must remain intact.
- 2.8 Where provided for on **Schedule A**, balconies, decks and patios may be provided with external glass weather protection devices, but in any case, the weather wall must remain intact.