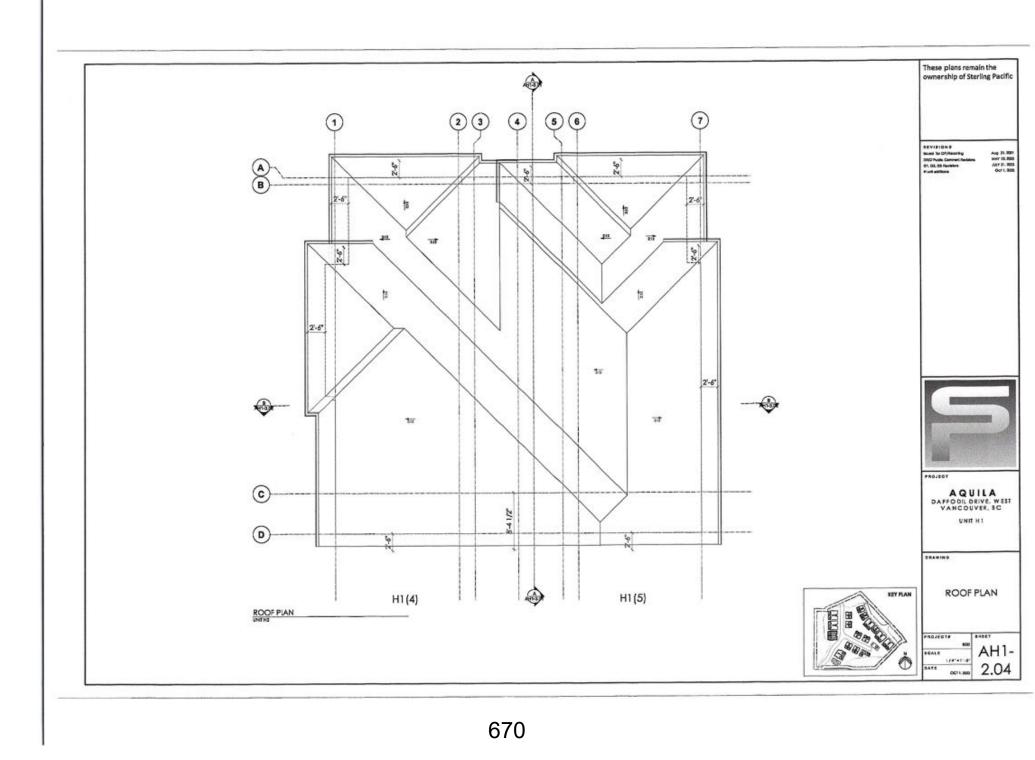

#### 2.0 The following requirements and conditions shall apply to the Lands:

- 2.1 Building, structures, on-site parking, driveways, and site development shall take place in accordance with the attached **Schedules A.**
- 2.2 Servicing and site layout for subdivision shall generally take place in accordance with **Schedules A and B**.
- 2.3 Buildings shall be sited and road access designed to accommodate fire fighting vehicles and equipment.
- 2.4 Sprinklers must be installed in all areas as required under the Fire Protection and Emergency Response Bylaw No. 4366, 2004.
- 2.5 On-site landscaping shall be installed at the cost of the Owner in accordance with the attached **Schedule B**.
- 2.6 Sustainability measures and commitments shall take place in accordance with the attached **Schedules A and B**.
- 2.7 All balconies decks and patios are to remain fully open and unenclosed and the weather wall must remain intact.
- 2.8 Where provided for on **Schedule A**, balconies, decks and patios may be provided with external glass weather protection devices, but in any case, the weather wall must remain intact.