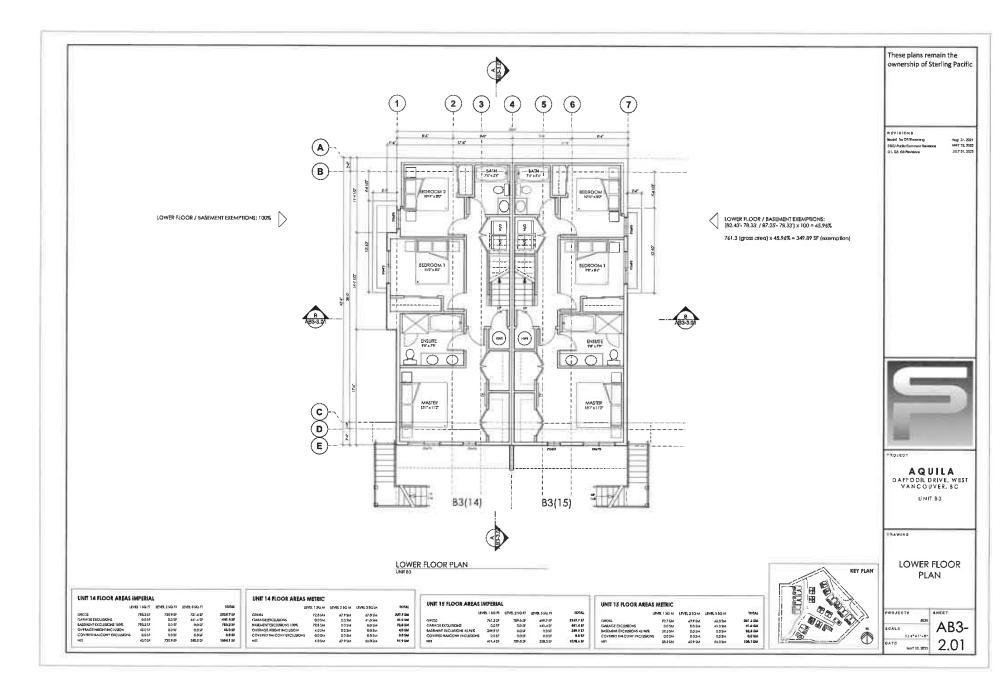

#### **1.0** This Development Permit:

- (a) imposes requirements and conditions for the development of the Lands, which are designated by the Official Community Plan as the:
  - a. Ground-Oriented Infill Housing Development Permit Area to promote the siting and design of ground-oriented infill housing in West Vancouver that integrates with the neighbourhood context and meets a high quality of building and landscape design to create an attractive, residential streetscape subject to Guidelines BF-B16 specified in the Official Community Plan; and
  - b. Sites with Difficult Terrain Development Permit Area to guide development that avoids hazardous conditions, ensures greater environmental compatibility of development on sloping sites, protects the natural environment on difficult terrain, and minimizes site disturbance and blasting during construction subject to Guidelines NE-6 in the Official Community Plan; and
- (b) is issued subject to the Owner's compliance with all of the Bylaws of the District applicable to the Lands, except as varied or supplemented by this Permit.

#### 2.0 The following requirements and conditions shall apply to the Lands:

- 2.1 Building, structures, on-site parking, driveways, and site development shall take place in accordance with the attached **Schedules A.**
- 2.2 Servicing and site layout for subdivision shall generally take place in accordance with **Schedules A and B**.
- 2.3 Buildings shall be sited and road access designed to accommodate fire fighting vehicles and equipment.
- 2.4 Sprinklers must be installed in all areas as required under the Fire Protection and Emergency Response Bylaw No. 4366, 2004.
- 2.5 On-site landscaping shall be installed at the cost of the Owner in accordance with the attached **Schedule B**.
- 2.6 Sustainability measures and commitments shall take place in accordance with the attached **Schedules A and B**.
- 2.7 All balconies decks and patios are to remain fully open and unenclosed and the weather wall must remain intact.
- 2.8 Where provided for on **Schedule A**, balconies, decks and patios may be provided with external glass weather protection devices, but in any case, the weather wall must remain intact.