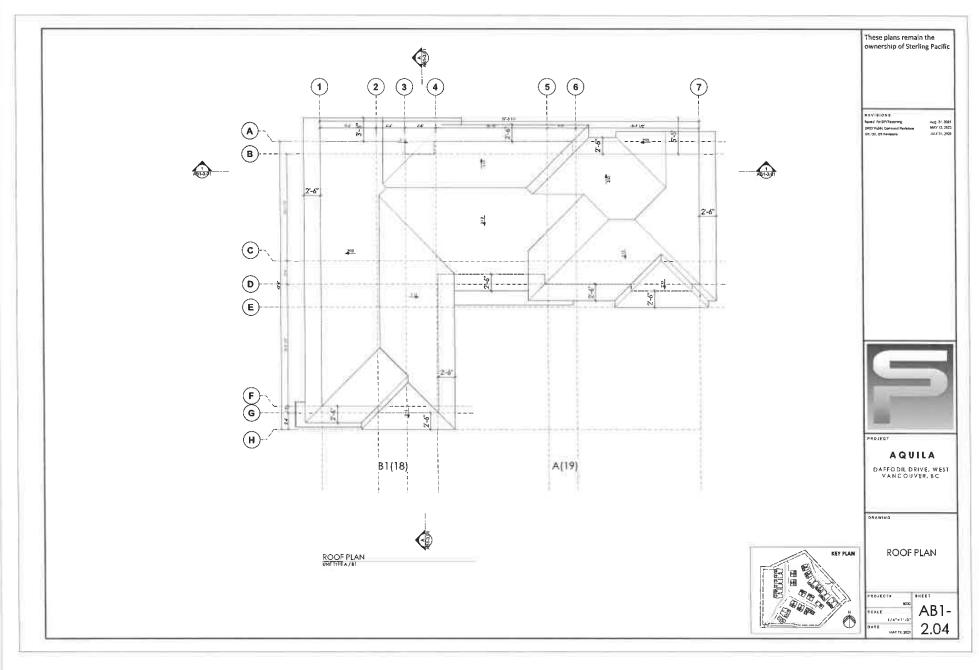

#### 2.0 The following requirements and conditions shall apply to the Lands:

- 2.1 Building, structures, on-site parking, driveways, and site development shall take place in accordance with the attached **Schedules A.**
- 2.2 Servicing and site layout for subdivision shall generally take place in accordance with **Schedules A and B**.
- 2.3 Buildings shall be sited and road access designed to accommodate fire fighting vehicles and equipment.
- 2.4 Sprinklers must be installed in all areas as required under the Fire Protection and Emergency Response Bylaw No. 4366, 2004.
- 2.5 On-site landscaping shall be installed at the cost of the Owner in accordance with the attached **Schedule B**.
- 2.6 Sustainability measures and commitments shall take place in accordance with the attached **Schedules A and B**.
- 2.7 All balconies decks and patios are to remain fully open and unenclosed and the weather wall must remain intact.
- 2.8 Where provided for on **Schedule A**, balconies, decks and patios may be provided with external glass weather protection devices, but in any case, the weather wall must remain intact.