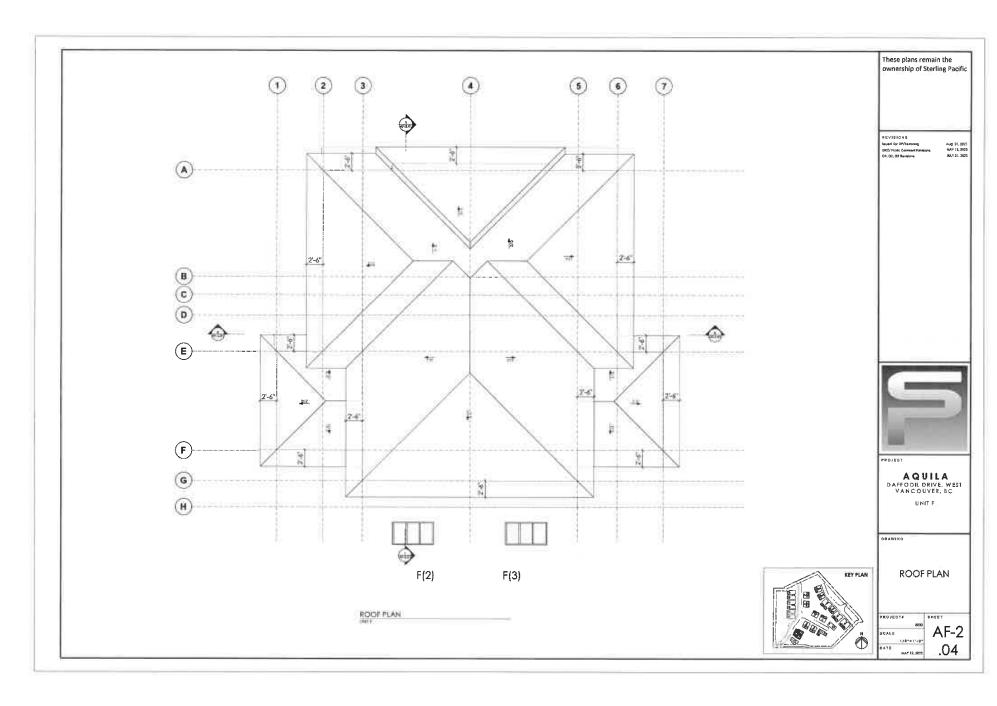

#### 2.0 The following requirements and conditions shall apply to the Lands:

- 2.1 Building, structures, on-site parking, driveways, and site development shall take place in accordance with the attached **Schedules A.**
- 2.2 Servicing and site layout for subdivision shall generally take place in accordance with **Schedules A and B**.
- 2.3 Buildings shall be sited and road access designed to accommodate fire fighting vehicles and equipment.
- 2.4 Sprinklers must be installed in all areas as required under the Fire Protection and Emergency Response Bylaw No. 4366, 2004.
- 2.5 On-site landscaping shall be installed at the cost of the Owner in accordance with the attached **Schedule B**.
- 2.6 Sustainability measures and commitments shall take place in accordance with the attached **Schedules A and B**.
- 2.7 All balconies decks and patios are to remain fully open and unenclosed and the weather wall must remain intact.
- 2.8 Where provided for on **Schedule A**, balconies, decks and patios may be provided with external glass weather protection devices, but in any case, the weather wall must remain intact.