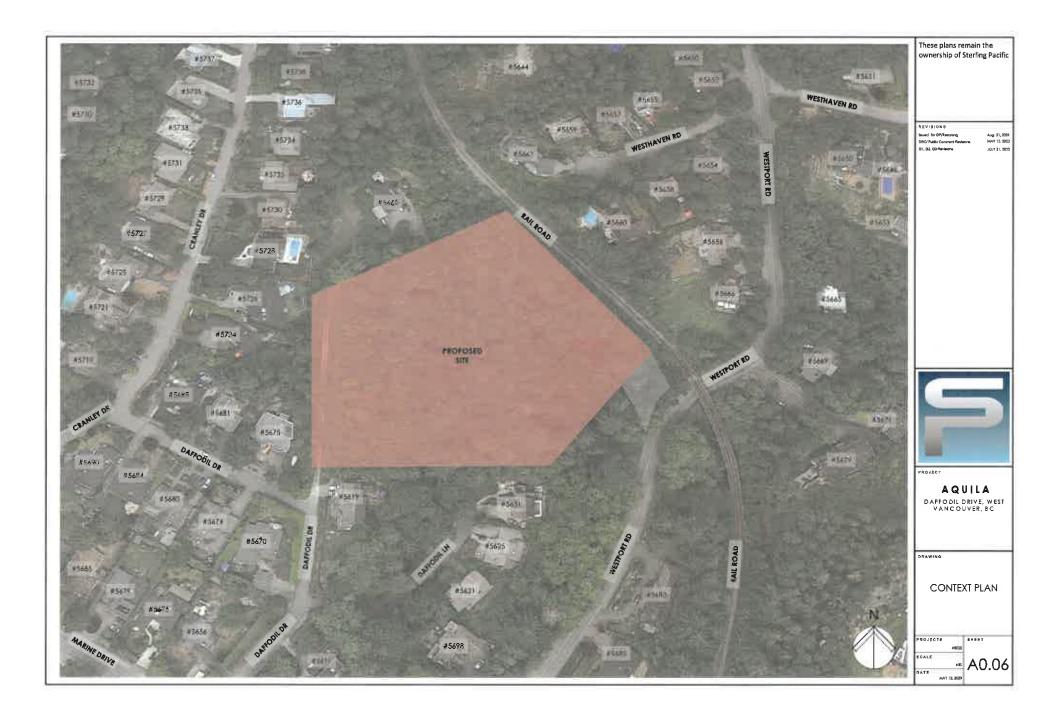

#### THIS DEVELOPMENT PERMIT APPLIES TO: Lots C and D, Daffodil Drive

#### CIVIC ADDRESS: Unassigned

LEGAL DESCRIPTION: 010-068-775 LOT C (REFERENCE PLAN 3355), GROUP 1 NEW WESTMINSTER DISTRICT EXCEPT PART IN REFERENCE PLAN 11716 DISTRICT LOT 1374

AND

015-934-586 LOT D (REFERENCE PLAN 3355) DISTRICT LOT 1374 GROUP 1 NEW WESTMINSTER DISTRICT