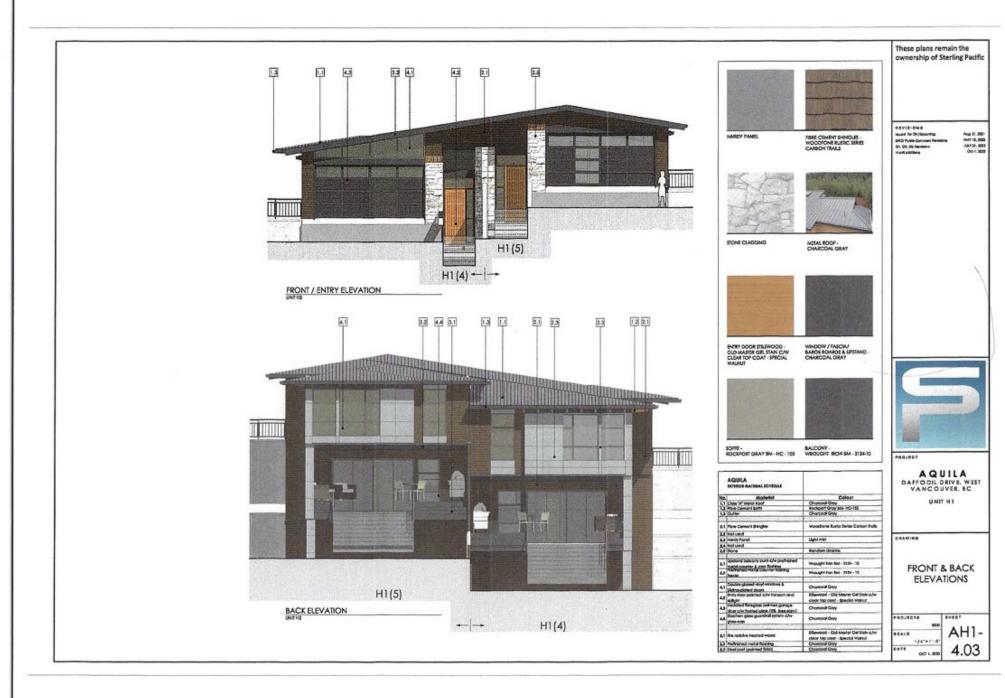

#### 2.0 The following requirements and conditions shall apply to the Lands:

- 2.1 Building, structures, on-site parking, driveways, and site development shall take place in accordance with the attached **Schedules A.**
- 2.2 Servicing and site layout for subdivision shall generally take place in accordance with **Schedules A and B**.
- 2.3 Buildings shall be sited and road access designed to accommodate fire fighting vehicles and equipment.
- 2.4 Sprinklers must be installed in all areas as required under the Fire Protection and Emergency Response Bylaw No. 4366, 2004.
- 2.5 On-site landscaping shall be installed at the cost of the Owner in accordance with the attached **Schedule B**.
- 2.6 Sustainability measures and commitments shall take place in accordance with the attached **Schedules A and B**.
- 2.7 All balconies decks and patios are to remain fully open and unenclosed and the weather wall must remain intact.
- 2.8 Where provided for on **Schedule A**, balconies, decks and patios may be provided with external glass weather protection devices, but in any case, the weather wall must remain intact.