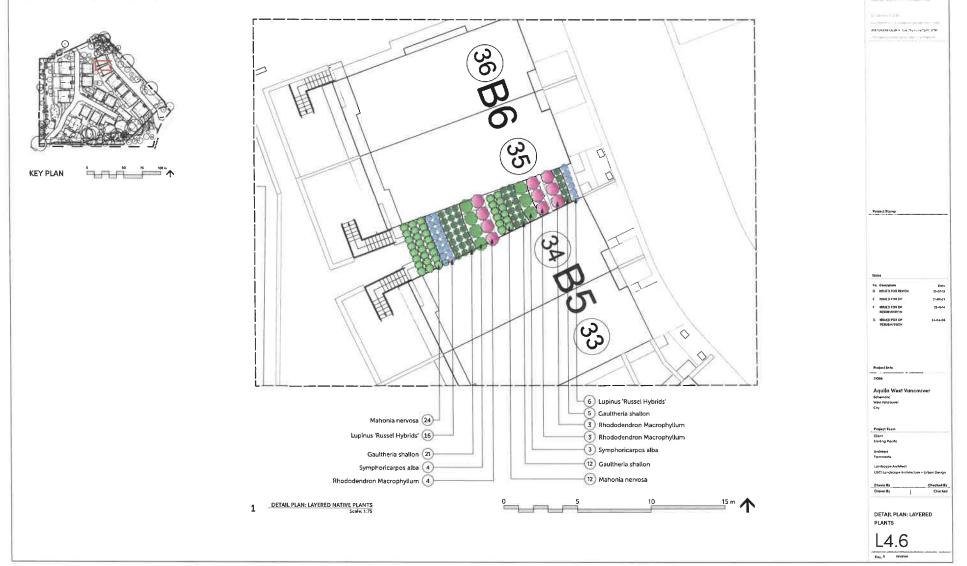

#### III. LANDSCAPE DESIGN

- a. Each unit should be provided with private outdoor space.
- b. Common private gathering areas should be connected to the neighbourhood and encourage socializing through the installation of landscape features such as gardening boxes, garden furniture or other common outdoor amenities or activities.
- c. Exposed concrete walls or parkades should be faced with natural stone to blend them into the landscape.
- d. The area between a public street and private space should be designed as a transitional area that is visually interesting to pedestrians while clearly privately owned rather than walled or fenced off from public view.

- e. Plant materials should create a lush natural garden environment with some ornamental character, however, should promote sustainability overall through the use of native and drought tolerant plants and the integration of storm water management strategies such as a rain garden.
- f. The landscape design should enhance the neighbourhood, compliment the development and reduce the apparent mass of buildings.
- g. Healthy trees and landscaping should be retained and protected where appropriate. Opportunities for transplanting existing landscaping materials and integrating them into the new design is encouraged.
- Special attention should be taken along property lines where possible to address screening and maximize tree retention between adjacent properties. Additional screening and landscaping should be supplemented where required to provide additional privacy to adjacent residents.
- i. Glare and light spill of exterior or ground level lighting to surrounding properties should be minimized.