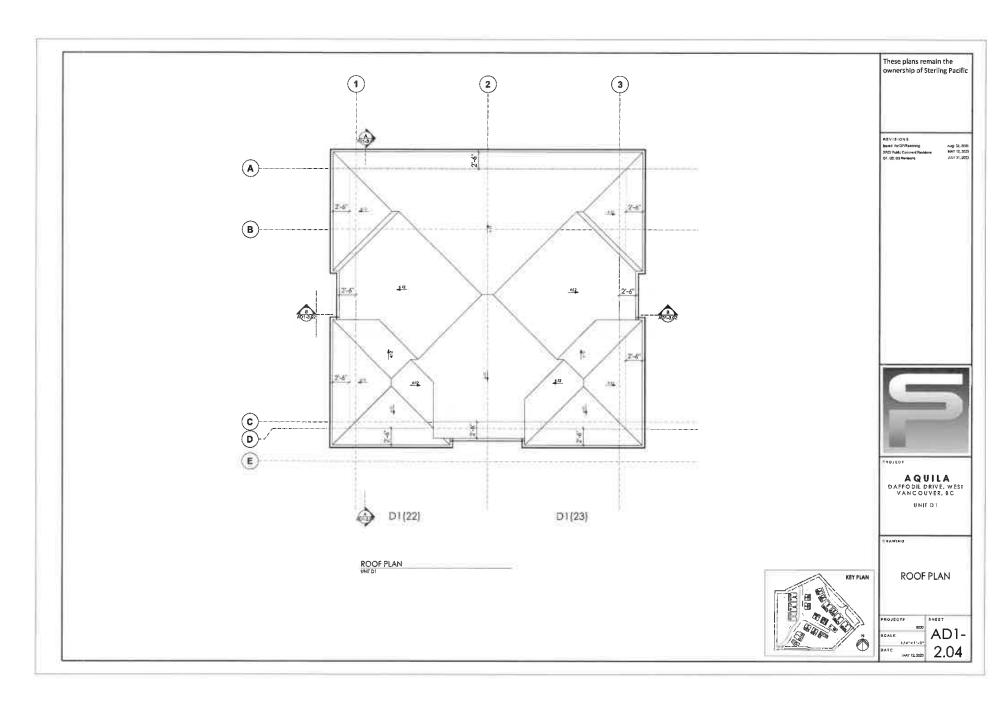

#### 2.0 The following requirements and conditions shall apply to the Lands:

- 2.1 Building, structures, on-site parking, driveways, and site development shall take place in accordance with the attached **Schedules A.**
- 2.2 Servicing and site layout for subdivision shall generally take place in accordance with **Schedules A and B**.
- 2.3 Buildings shall be sited and road access designed to accommodate fire fighting vehicles and equipment.
- 2.4 Sprinklers must be installed in all areas as required under the Fire Protection and Emergency Response Bylaw No. 4366, 2004.
- 2.5 On-site landscaping shall be installed at the cost of the Owner in accordance with the attached **Schedule B**.
- 2.6 Sustainability measures and commitments shall take place in accordance with the attached **Schedules A and B**.
- 2.7 All balconies decks and patios are to remain fully open and unenclosed and the weather wall must remain intact.
- 2.8 Where provided for on **Schedule A**, balconies, decks and patios may be provided with external glass weather protection devices, but in any case, the weather wall must remain intact.