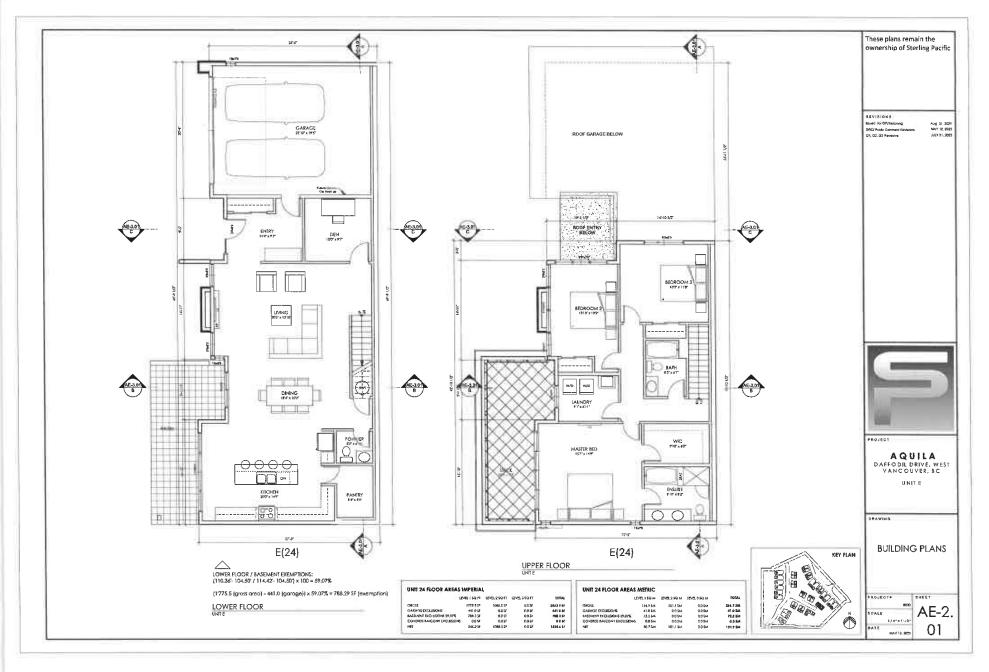

#### **1.0** This Development Permit:

- (a) imposes requirements and conditions for the development of the Lands, which are designated by the Official Community Plan as the:
  - a. Ground-Oriented Infill Housing Development Permit Area to promote the siting and design of ground-oriented infill housing in West Vancouver that integrates with the neighbourhood context and meets a high quality of building and landscape design to create an attractive, residential streetscape subject to Guidelines BF-B16 specified in the Official Community Plan; and
  - b. Sites with Difficult Terrain Development Permit Area to guide development that avoids hazardous conditions, ensures greater environmental compatibility of development on sloping sites, protects the natural environment on difficult terrain, and minimizes site disturbance and blasting during construction subject to Guidelines NE-6 in the Official Community Plan; and
- (b) is issued subject to the Owner's compliance with all of the Bylaws of the District applicable to the Lands, except as varied or supplemented by this Permit.

#### 2.0 The following requirements and conditions shall apply to the Lands:

- 2.1 Building, structures, on-site parking, driveways, and site development shall take place in accordance with the attached **Schedules A.**
- 2.2 Servicing and site layout for subdivision shall generally take place in accordance with **Schedules A and B**.
- 2.3 Buildings shall be sited and road access designed to accommodate fire fighting vehicles and equipment.
- 2.4 Sprinklers must be installed in all areas as required under the Fire Protection and Emergency Response Bylaw No. 4366, 2004.
- 2.5 On-site landscaping shall be installed at the cost of the Owner in accordance with the attached **Schedule B**.
- 2.6 Sustainability measures and commitments shall take place in accordance with the attached **Schedules A and B**.
- 2.7 All balconies decks and patios are to remain fully open and unenclosed and the weather wall must remain intact.
- 2.8 Where provided for on **Schedule A**, balconies, decks and patios may be provided with external glass weather protection devices, but in any case, the weather wall must remain intact.