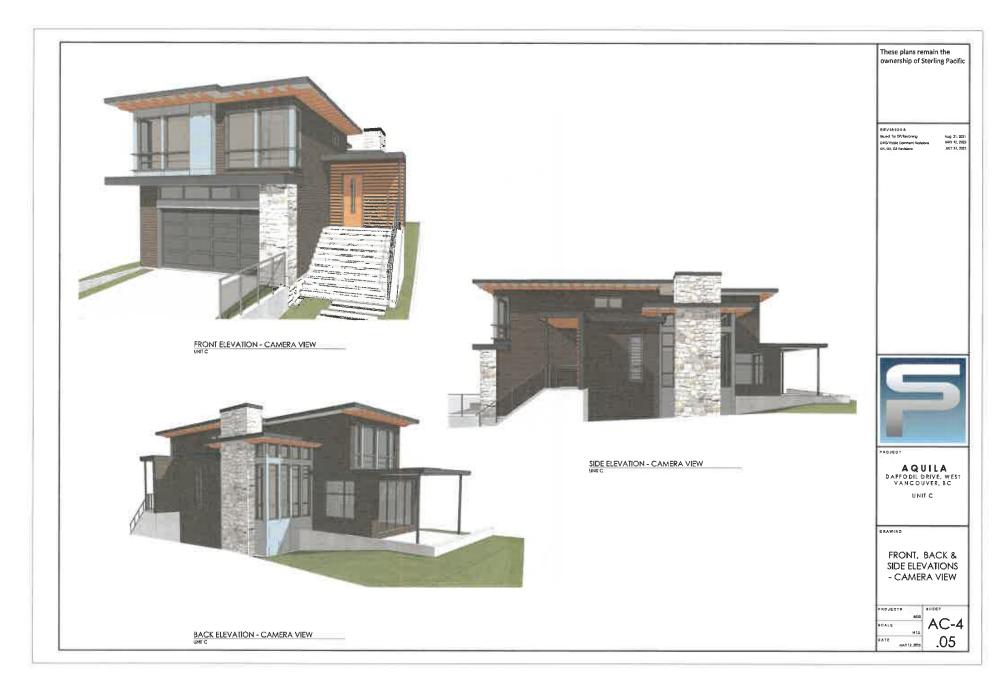

#### **1.0** This Development Permit:

- (a) imposes requirements and conditions for the development of the Lands, which are designated by the Official Community Plan as the:
  - a. Ground-Oriented Infill Housing Development Permit Area to promote the siting and design of ground-oriented infill housing in West Vancouver that integrates with the neighbourhood context and meets a high quality of building and landscape design to create an attractive, residential streetscape subject to Guidelines BF-B16 specified in the Official Community Plan; and
  - b. Sites with Difficult Terrain Development Permit Area to guide development that avoids hazardous conditions, ensures greater environmental compatibility of development on sloping sites, protects the natural environment on difficult terrain, and minimizes site disturbance and blasting during construction subject to Guidelines NE-6 in the Official Community Plan; and
- (b) is issued subject to the Owner's compliance with all of the Bylaws of the District applicable to the Lands, except as varied or supplemented by this Permit.