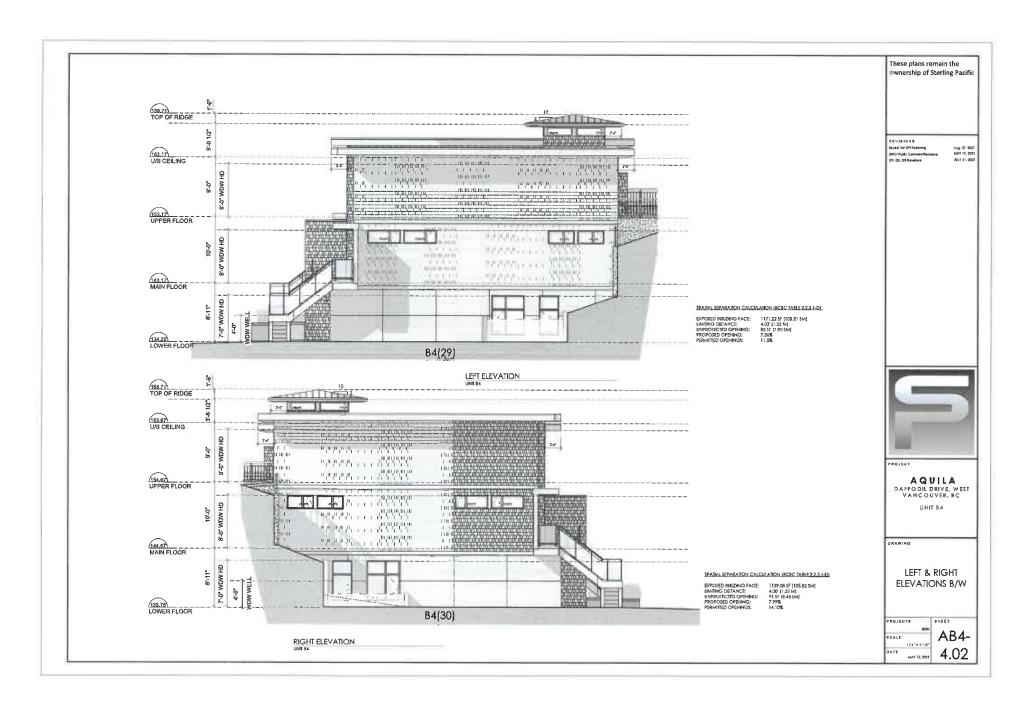

#### 2.0 The following requirements and conditions shall apply to the Lands:

- 2.1 Building, structures, on-site parking, driveways, and site development shall take place in accordance with the attached **Schedules A.**
- 2.2 Servicing and site layout for subdivision shall generally take place in accordance with **Schedules A and B**.
- 2.3 Buildings shall be sited and road access designed to accommodate fire fighting vehicles and equipment.
- 2.4 Sprinklers must be installed in all areas as required under the Fire Protection and Emergency Response Bylaw No. 4366, 2004.
- 2.5 On-site landscaping shall be installed at the cost of the Owner in accordance with the attached **Schedule B**.
- 2.6 Sustainability measures and commitments shall take place in accordance with the attached **Schedules A and B**.
- 2.7 All balconies decks and patios are to remain fully open and unenclosed and the weather wall must remain intact.
- 2.8 Where provided for on **Schedule A**, balconies, decks and patios may be provided with external glass weather protection devices, but in any case, the weather wall must remain intact.