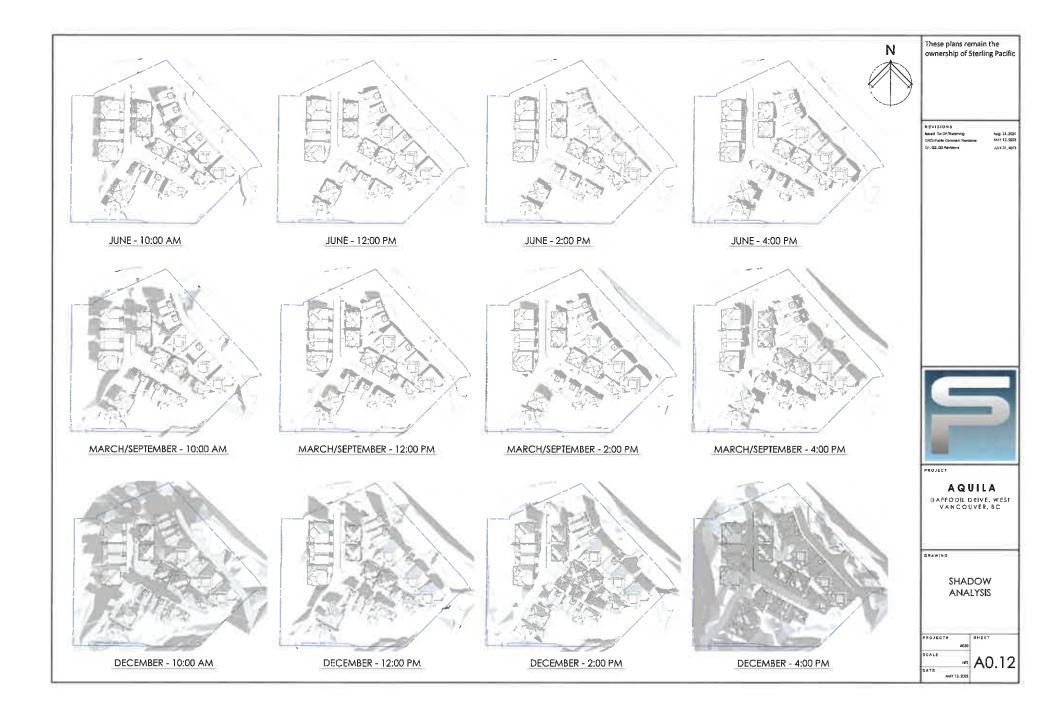

th careful terracing to the faces fronting the public realm. The majority of the homes appear as a single storey from the street.

e. Eagle Harbour is a family oriented neighbourhood where close proximity to schools and recreational facilities is important. Aquila will add to the community feel by adding a public walking paths within the development to further connect the neighbouring homes to the property.

f. Feedback from the public was considered and implemented in the proposal.



These plans remain the



MAP 2 . MARINE DRIVE TRANSIT CORRIDOR



DISTRICT OF WEST VANCOUVER OFFICIAL COMMUNITY PLAN 25

Townhouse 3% Duplex

Housing by building form (2016)

Single-family

w Work hourse actives a seport everal community objectives.

Relained Greenbell Surrounding the Site



















































# 



















































































































































































































































































































































































































































































































































|                                           | WALL SCHEDULE <sup>*plan</sup><br>section |