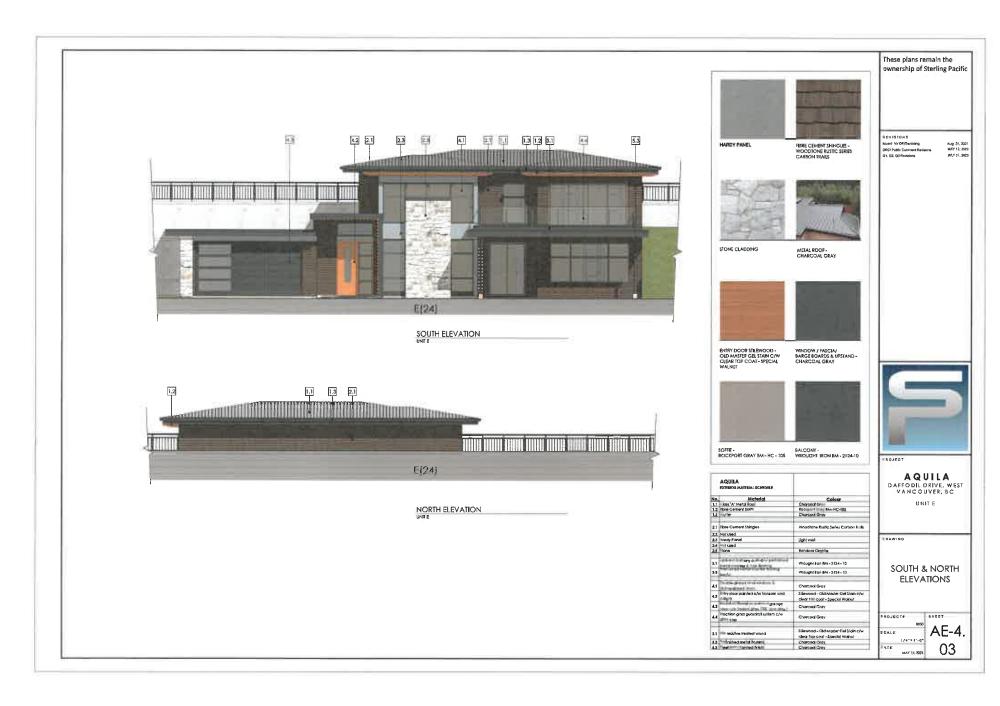

#### 2.0 The following requirements and conditions shall apply to the Lands:

- 2.1 Building, structures, on-site parking, driveways, and site development shall take place in accordance with the attached **Schedules A.**
- 2.2 Servicing and site layout for subdivision shall generally take place in accordance with **Schedules A and B**.
- 2.3 Buildings shall be sited and road access designed to accommodate fire fighting vehicles and equipment.
- 2.4 Sprinklers must be installed in all areas as required under the Fire Protection and Emergency Response Bylaw No. 4366, 2004.
- 2.5 On-site landscaping shall be installed at the cost of the Owner in accordance with the attached **Schedule B**.
- 2.6 Sustainability measures and commitments shall take place in accordance with the attached **Schedules A and B**.
- 2.7 All balconies decks and patios are to remain fully open and unenclosed and the weather wall must remain intact.
- 2.8 Where provided for on **Schedule A**, balconies, decks and patios may be provided with external glass weather protection devices, but in any case, the weather wall must remain intact.