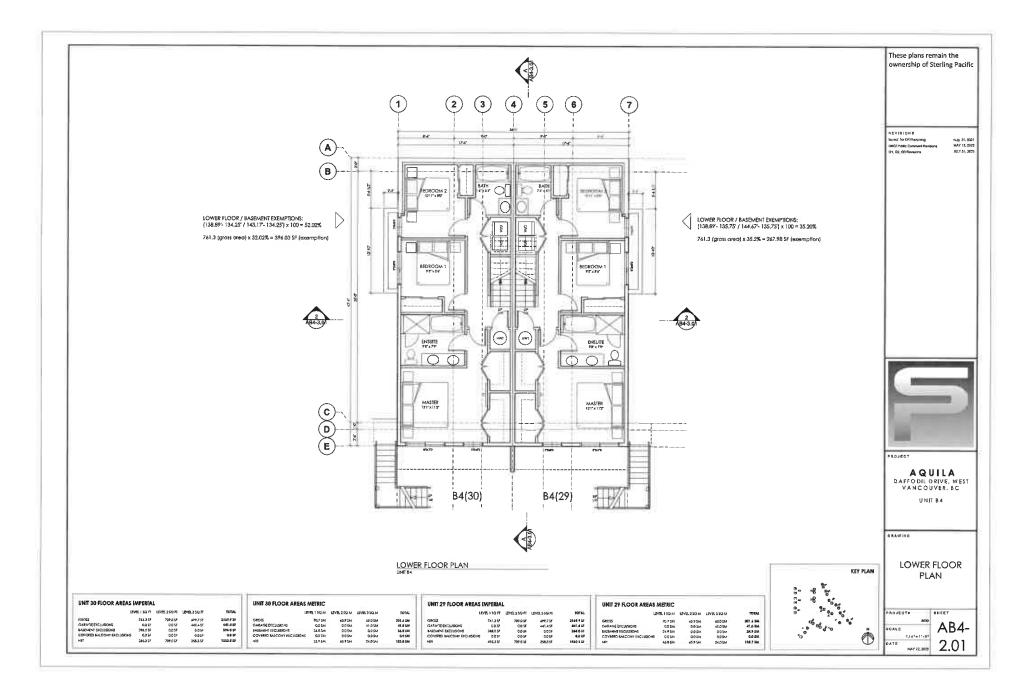

#### 2.0 The following requirements and conditions shall apply to the Lands:

- 2.1 Building, structures, on-site parking, driveways, and site development shall take place in accordance with the attached **Schedules A.**
- 2.2 Servicing and site layout for subdivision shall generally take place in accordance with **Schedules A and B**.
- 2.3 Buildings shall be sited and road access designed to accommodate fire fighting vehicles and equipment.
- 2.4 Sprinklers must be installed in all areas as required under the Fire Protection and Emergency Response Bylaw No. 4366, 2004.
- 2.5 On-site landscaping shall be installed at the cost of the Owner in accordance with the attached **Schedule B**.
- 2.6 Sustainability measures and commitments shall take place in accordance with the attached **Schedules A and B**.
- 2.7 All balconies decks and patios are to remain fully open and unenclosed and the weather wall must remain intact.
- 2.8 Where provided for on **Schedule A**, balconies, decks and patios may be provided with external glass weather protection devices, but in any case, the weather wall must remain intact.