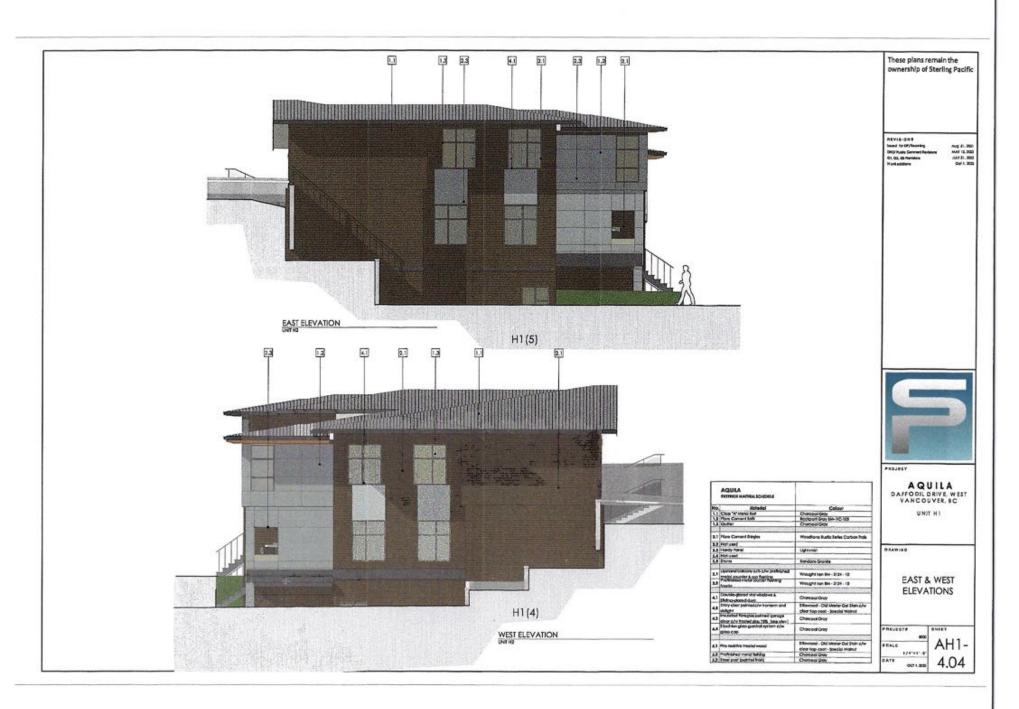

#### 2.0 The following requirements and conditions shall apply to the Lands:

- 2.1 Building, structures, on-site parking, driveways, and site development shall take place in accordance with the attached **Schedules A.**
- 2.2 Servicing and site layout for subdivision shall generally take place in accordance with **Schedules A and B**.
- 2.3 Buildings shall be sited and road access designed to accommodate fire fighting vehicles and equipment.
- 2.4 Sprinklers must be installed in all areas as required under the Fire Protection and Emergency Response Bylaw No. 4366, 2004.
- 2.5 On-site landscaping shall be installed at the cost of the Owner in accordance with the attached **Schedule B**.
- 2.6 Sustainability measures and commitments shall take place in accordance with the attached **Schedules A and B**.
- 2.7 All balconies decks and patios are to remain fully open and unenclosed and the weather wall must remain intact.
- 2.8 Where provided for on **Schedule A**, balconies, decks and patios may be provided with external glass weather protection devices, but in any case, the weather wall must remain intact.