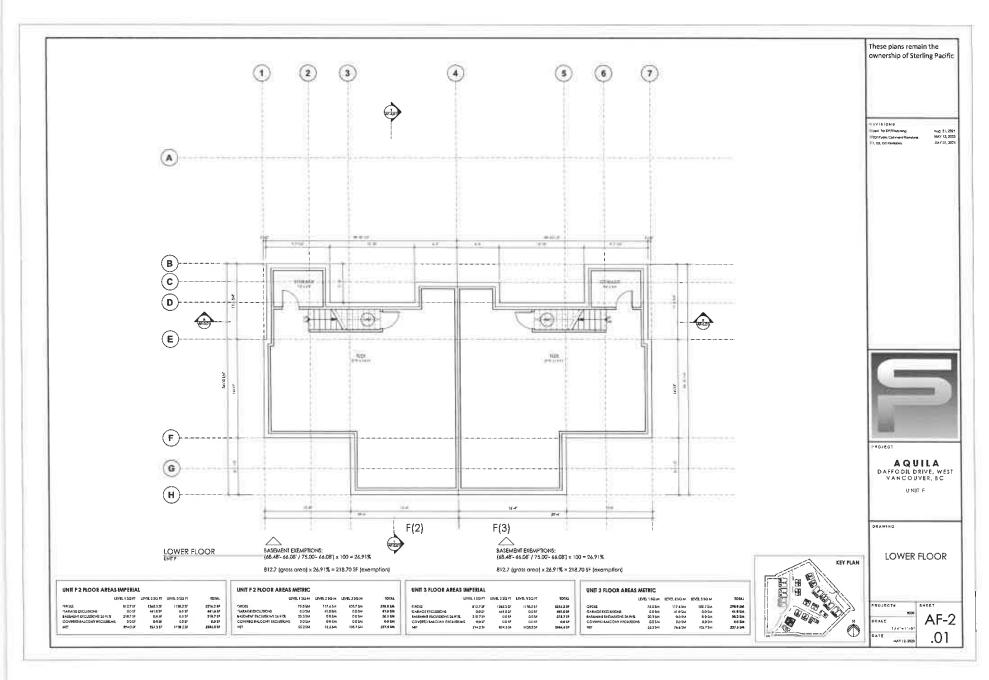

#### 2.0 The following requirements and conditions shall apply to the Lands:

- 2.1 Building, structures, on-site parking, driveways, and site development shall take place in accordance with the attached **Schedules A.**
- 2.2 Servicing and site layout for subdivision shall generally take place in accordance with **Schedules A and B**.
- 2.3 Buildings shall be sited and road access designed to accommodate fire fighting vehicles and equipment.
- 2.4 Sprinklers must be installed in all areas as required under the Fire Protection and Emergency Response Bylaw No. 4366, 2004.
- 2.5 On-site landscaping shall be installed at the cost of the Owner in accordance with the attached **Schedule B**.
- 2.6 Sustainability measures and commitments shall take place in accordance with the attached **Schedules A and B**.
- 2.7 All balconies decks and patios are to remain fully open and unenclosed and the weather wall must remain intact.
- 2.8 Where provided for on **Schedule A**, balconies, decks and patios may be provided with external glass weather protection devices, but in any case, the weather wall must remain intact.