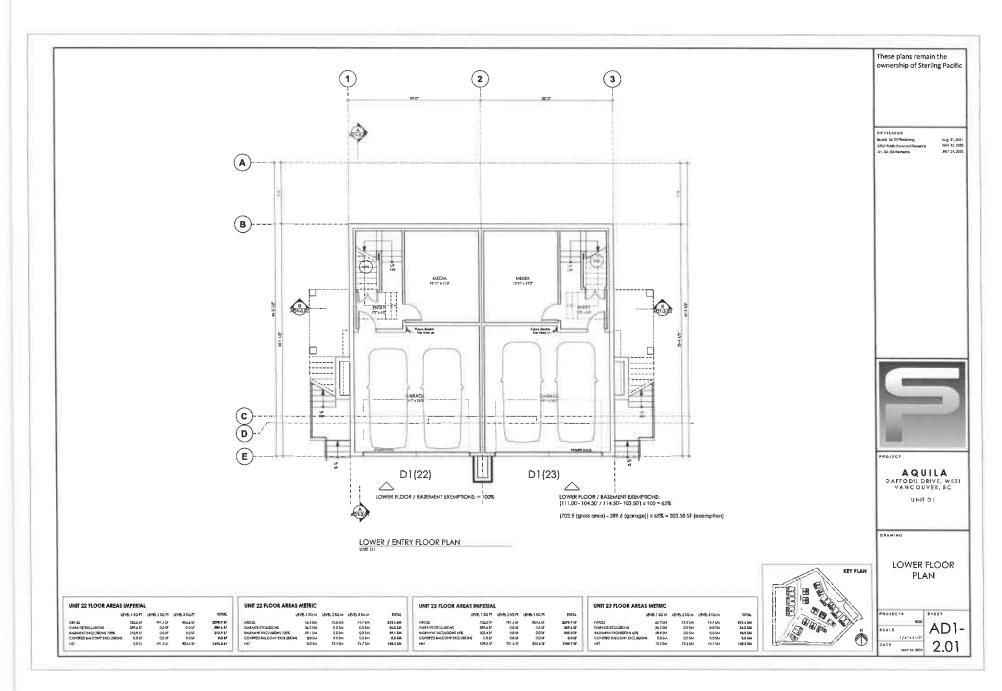

#### **1.0** This Development Permit:

- (a) imposes requirements and conditions for the development of the Lands, which are designated by the Official Community Plan as the:
  - a. Ground-Oriented Infill Housing Development Permit Area to promote the siting and design of ground-oriented infill housing in West Vancouver that integrates with the neighbourhood context and meets a high quality of building and landscape design to create an attractive, residential streetscape subject to Guidelines BF-B16 specified in the Official Community Plan; and
  - b. Sites with Difficult Terrain Development Permit Area to guide development that avoids hazardous conditions, ensures greater environmental compatibility of development on sloping sites, protects the natural environment on difficult terrain, and minimizes site disturbance and blasting during construction subject to Guidelines NE-6 in the Official Community Plan; and
- (b) is issued subject to the Owner's compliance with all of the Bylaws of the District applicable to the Lands, except as varied or supplemented by this Permit.