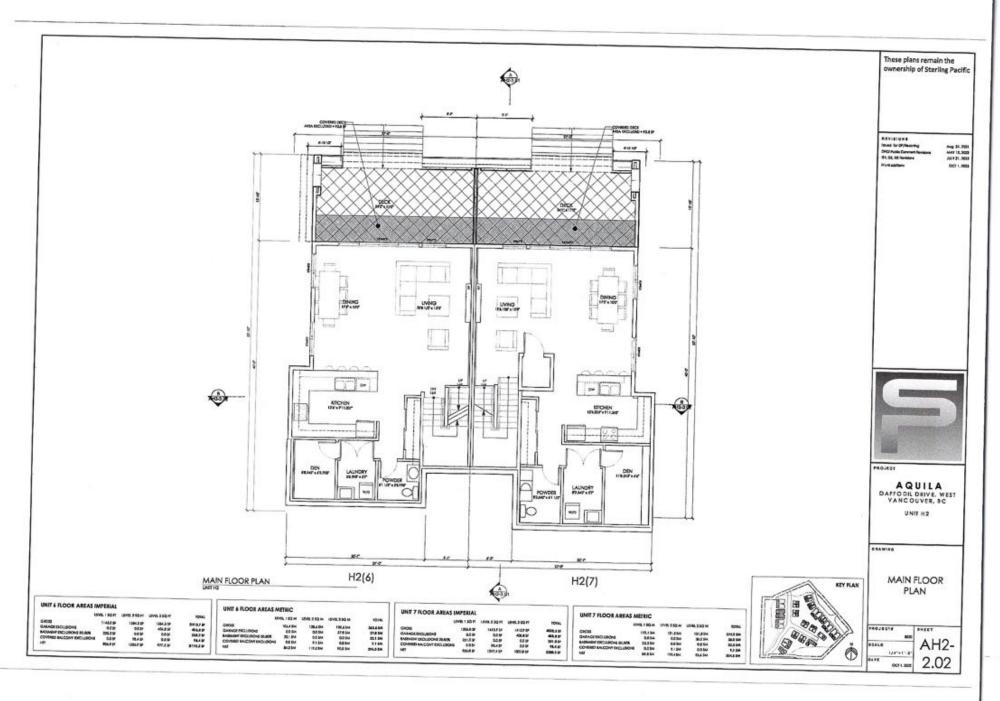

#### 2.0 The following requirements and conditions shall apply to the Lands:

- 2.1 Building, structures, on-site parking, driveways, and site development shall take place in accordance with the attached **Schedules A.**
- 2.2 Servicing and site layout for subdivision shall generally take place in accordance with **Schedules A and B**.
- 2.3 Buildings shall be sited and road access designed to accommodate fire fighting vehicles and equipment.
- 2.4 Sprinklers must be installed in all areas as required under the Fire Protection and Emergency Response Bylaw No. 4366, 2004.
- 2.5 On-site landscaping shall be installed at the cost of the Owner in accordance with the attached **Schedule B**.
- 2.6 Sustainability measures and commitments shall take place in accordance with the attached **Schedules A and B**.
- 2.7 All balconies decks and patios are to remain fully open and unenclosed and the weather wall must remain intact.
- 2.8 Where provided for on **Schedule A**, balconies, decks and patios may be provided with external glass weather protection devices, but in any case, the weather wall must remain intact.