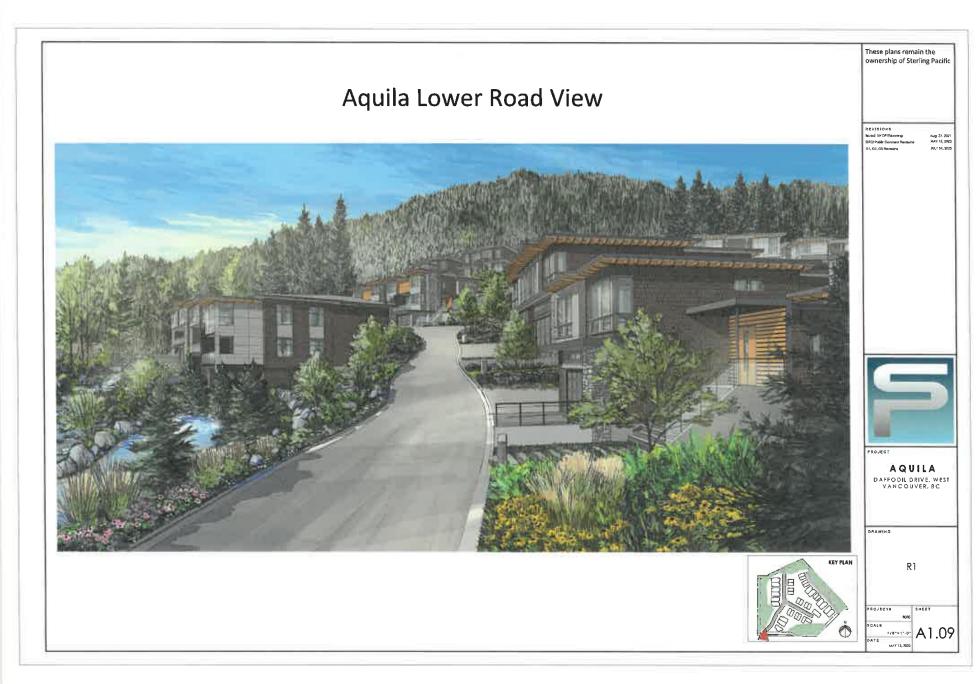

#### I. CONTEXT AND CHARACTER

a. New development should respect the pattern, scale, and height of existing buildings, and the established landscape character of the neighbourhood.

#### II. BUILDING DESIGN

- a. Buildings and structures should demonstrate variety in terms of form and character, architecture massing and roof forms while maintaining a cohesive approach to the overall design.
- b. Roof forms should be designed to reduce the appearance of height, such as varied forms, large overhangs, or integrated with roof slope.
- c. Finishing materials should be varied and of natural materials to provide interest and texture.
- d. Creating a single 'building wall' along property lines should be avoided through a combination of design, setbacks, heights measured from grade, and the retention of mature trees and landscaping where possible.
- e. Balconies and decks should be screened and located to provide privacy and minimize overlook onto neighbouring properties.
- f. Design strategies and building details such as natural crossventilation, energy efficient fixtures and high-performance materials should be used to create buildings that meet or exceed District sustainability targets.
- g. All dwelling units should have access to adequate indoor storage areas, including convenient and secure bicycle storage.