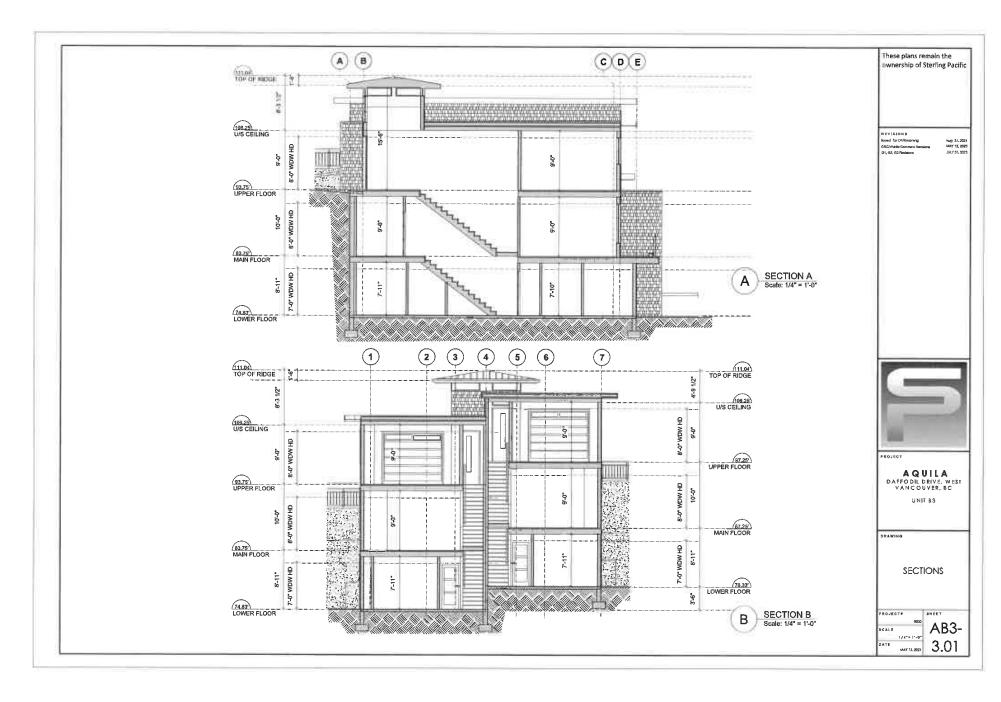

#### 2.0 The following requirements and conditions shall apply to the Lands:

- 2.1 Building, structures, on-site parking, driveways, and site development shall take place in accordance with the attached **Schedules A.**
- 2.2 Servicing and site layout for subdivision shall generally take place in accordance with **Schedules A and B**.
- 2.3 Buildings shall be sited and road access designed to accommodate fire fighting vehicles and equipment.
- 2.4 Sprinklers must be installed in all areas as required under the Fire Protection and Emergency Response Bylaw No. 4366, 2004.
- 2.5 On-site landscaping shall be installed at the cost of the Owner in accordance with the attached **Schedule B**.
- 2.6 Sustainability measures and commitments shall take place in accordance with the attached **Schedules A and B**.
- 2.7 All balconies decks and patios are to remain fully open and unenclosed and the weather wall must remain intact.
- 2.8 Where provided for on **Schedule A**, balconies, decks and patios may be provided with external glass weather protection devices, but in any case, the weather wall must remain intact.