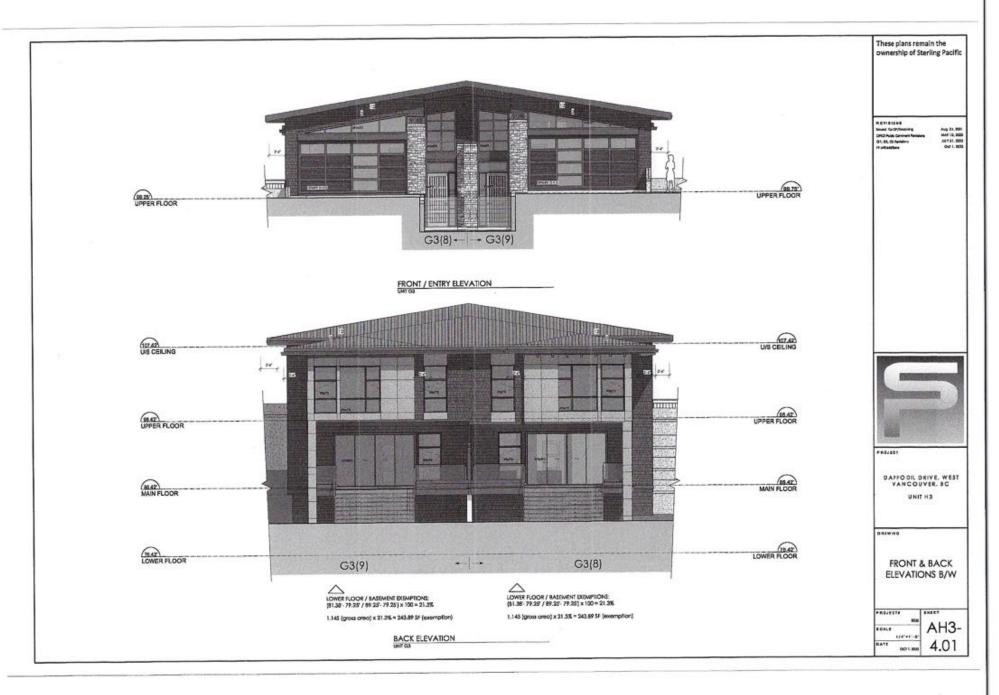

#### 2.0 The following requirements and conditions shall apply to the Lands:

- 2.1 Building, structures, on-site parking, driveways, and site development shall take place in accordance with the attached **Schedules A.**
- 2.2 Servicing and site layout for subdivision shall generally take place in accordance with **Schedules A and B**.
- 2.3 Buildings shall be sited and road access designed to accommodate fire fighting vehicles and equipment.
- 2.4 Sprinklers must be installed in all areas as required under the Fire Protection and Emergency Response Bylaw No. 4366, 2004.
- 2.5 On-site landscaping shall be installed at the cost of the Owner in accordance with the attached **Schedule B**.
- 2.6 Sustainability measures and commitments shall take place in accordance with the attached **Schedules A and B**.
- 2.7 All balconies decks and patios are to remain fully open and unenclosed and the weather wall must remain intact.
- 2.8 Where provided for on **Schedule A**, balconies, decks and patios may be provided with external glass weather protection devices, but in any case, the weather wall must remain intact.