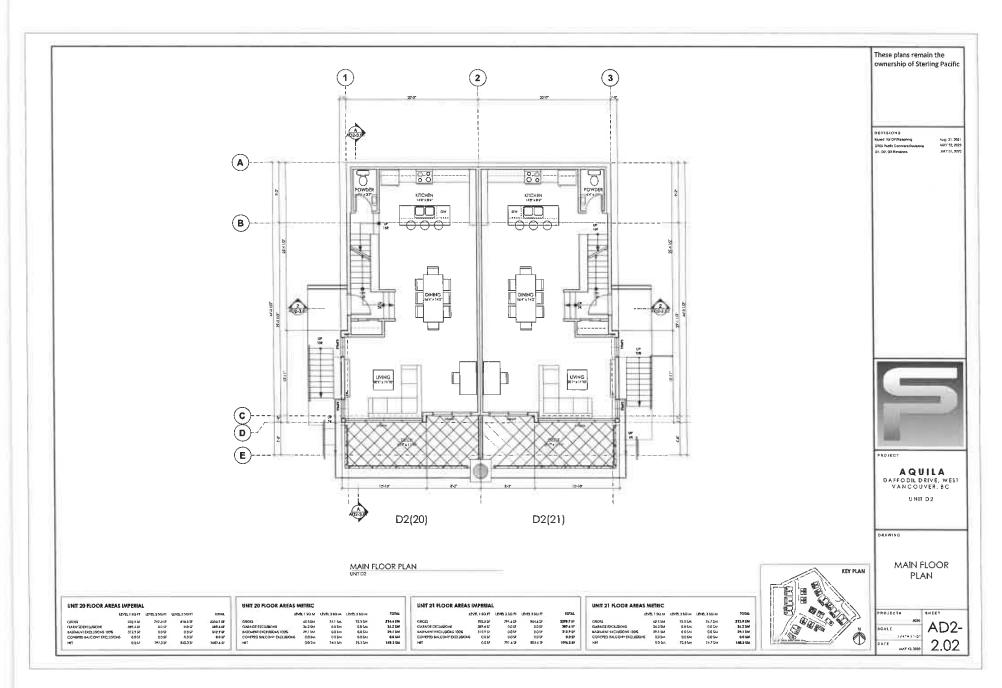

#### 2.0 The following requirements and conditions shall apply to the Lands:

- 2.1 Building, structures, on-site parking, driveways, and site development shall take place in accordance with the attached **Schedules A.**
- 2.2 Servicing and site layout for subdivision shall generally take place in accordance with **Schedules A and B**.
- 2.3 Buildings shall be sited and road access designed to accommodate fire fighting vehicles and equipment.
- 2.4 Sprinklers must be installed in all areas as required under the Fire Protection and Emergency Response Bylaw No. 4366, 2004.
- 2.5 On-site landscaping shall be installed at the cost of the Owner in accordance with the attached **Schedule B**.
- 2.6 Sustainability measures and commitments shall take place in accordance with the attached **Schedules A and B**.
- 2.7 All balconies decks and patios are to remain fully open and unenclosed and the weather wall must remain intact.
- 2.8 Where provided for on **Schedule A**, balconies, decks and patios may be provided with external glass weather protection devices, but in any case, the weather wall must remain intact.