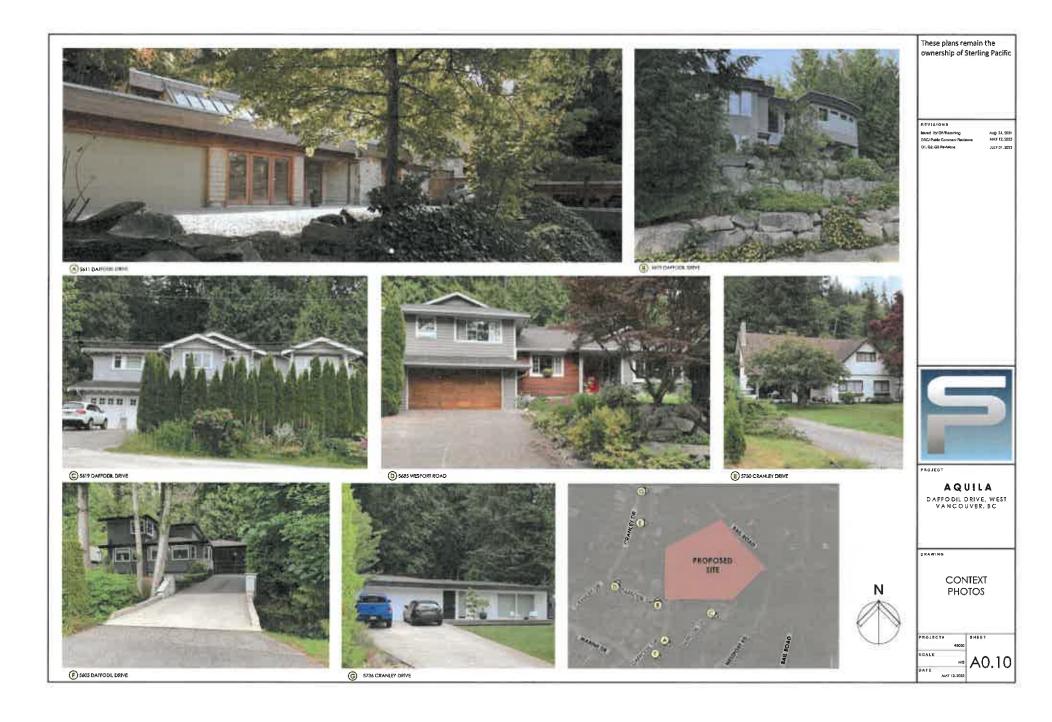

#### I. CONTEXT AND CHARACTER

a. New development should respect the pattern, scale, and height of existing buildings, and the established landscape character of the neighbourhood.