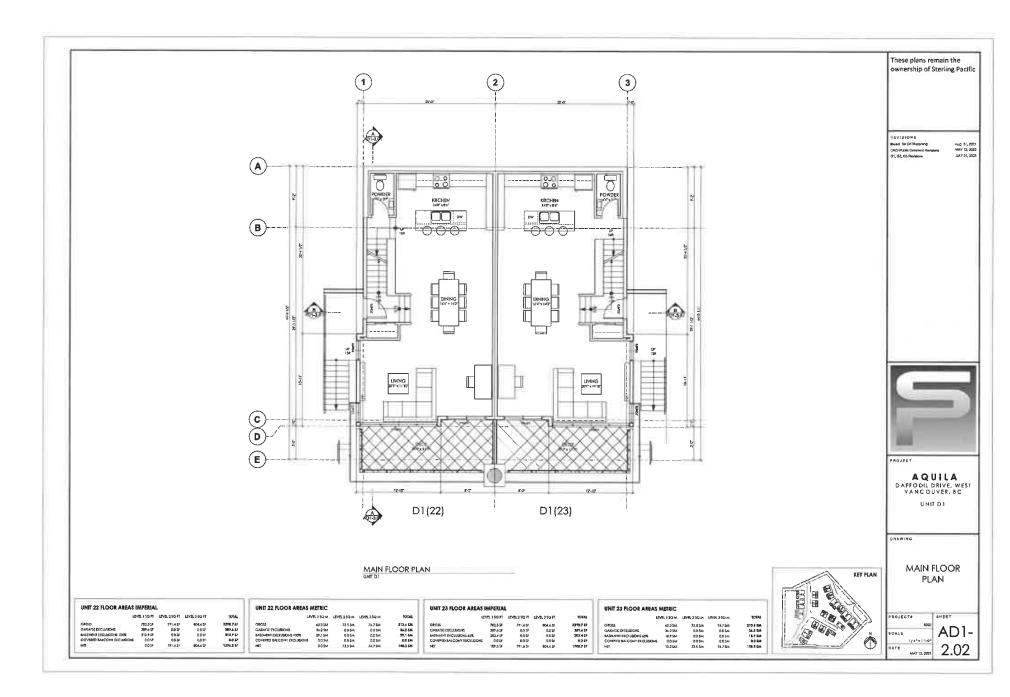

#### 2.0 The following requirements and conditions shall apply to the Lands:

- 2.1 Building, structures, on-site parking, driveways, and site development shall take place in accordance with the attached **Schedules A.**
- 2.2 Servicing and site layout for subdivision shall generally take place in accordance with **Schedules A and B**.
- 2.3 Buildings shall be sited and road access designed to accommodate fire fighting vehicles and equipment.
- 2.4 Sprinklers must be installed in all areas as required under the Fire Protection and Emergency Response Bylaw No. 4366, 2004.
- 2.5 On-site landscaping shall be installed at the cost of the Owner in accordance with the attached **Schedule B**.
- 2.6 Sustainability measures and commitments shall take place in accordance with the attached **Schedules A and B**.
- 2.7 All balconies decks and patios are to remain fully open and unenclosed and the weather wall must remain intact.
- 2.8 Where provided for on **Schedule A**, balconies, decks and patios may be provided with external glass weather protection devices, but in any case, the weather wall must remain intact.