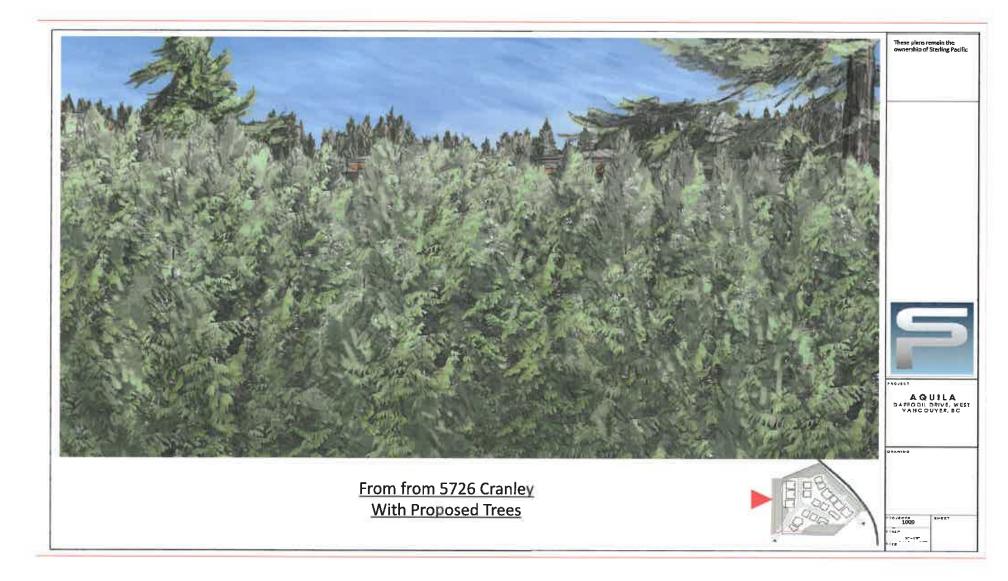

|











































# DESIGN RATIONALE

### Location, Transportation, and Community Context

Aquila is a unique site in that it encompasses over 194,000 square feet and is one of the largest sites in West

Vancouver below the Highway that has yet to be developed. The site is in the Eagle Horbour neighbourhood which is

comprised of an eclectic mix of varying styles of single-family homes. The site is located near Caulfield Shopping

Center along with Gleneagles and Eagle Harbour Bementary and Rockridge High School. In addition, the Gleneagles

community center and golf course, numerous marinas and a plethora of outdoor amenilies including beaches and

hiking trails are in clase proximity. Finally, the site is along the Marine Drive transit/cycling corridor, making it easil

acc