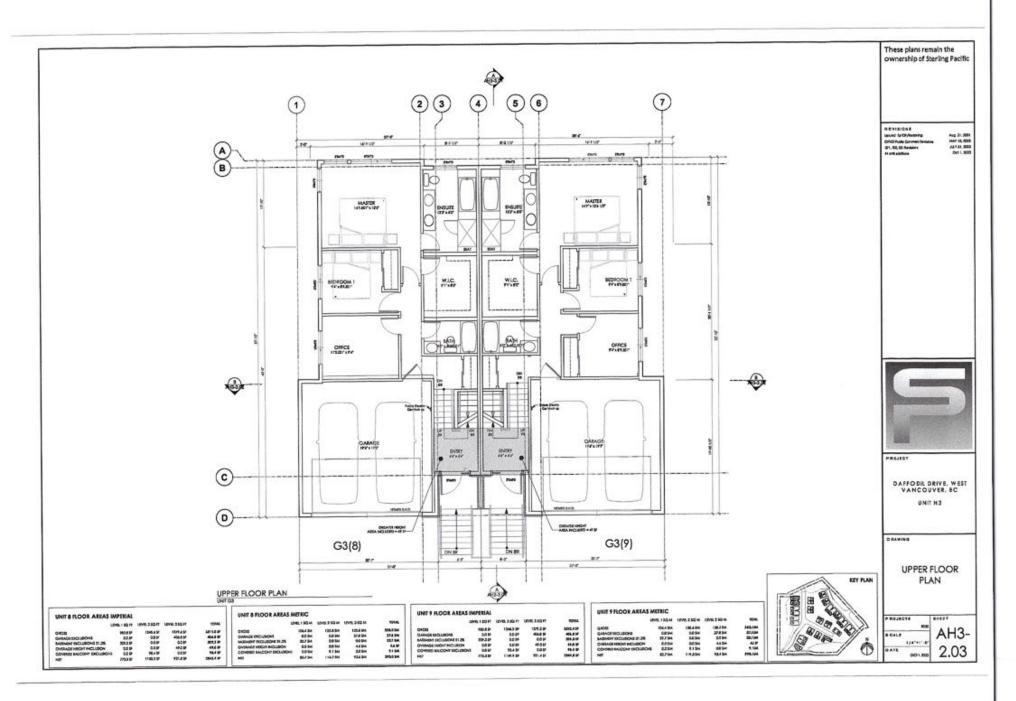

#### 2.0 The following requirements and conditions shall apply to the Lands:

- 2.1 Building, structures, on-site parking, driveways, and site development shall take place in accordance with the attached **Schedules A.**
- 2.2 Servicing and site layout for subdivision shall generally take place in accordance with **Schedules A and B**.
- 2.3 Buildings shall be sited and road access designed to accommodate fire fighting vehicles and equipment.
- 2.4 Sprinklers must be installed in all areas as required under the Fire Protection and Emergency Response Bylaw No. 4366, 2004.
- 2.5 On-site landscaping shall be installed at the cost of the Owner in accordance with the attached **Schedule B**.
- 2.6 Sustainability measures and commitments shall take place in accordance with the attached **Schedules A and B**.
- 2.7 All balconies decks and patios are to remain fully open and unenclosed and the weather wall must remain intact.
- 2.8 Where provided for on **Schedule A**, balconies, decks and patios may be provided with external glass weather protection devices, but in any case, the weather wall must remain intact.