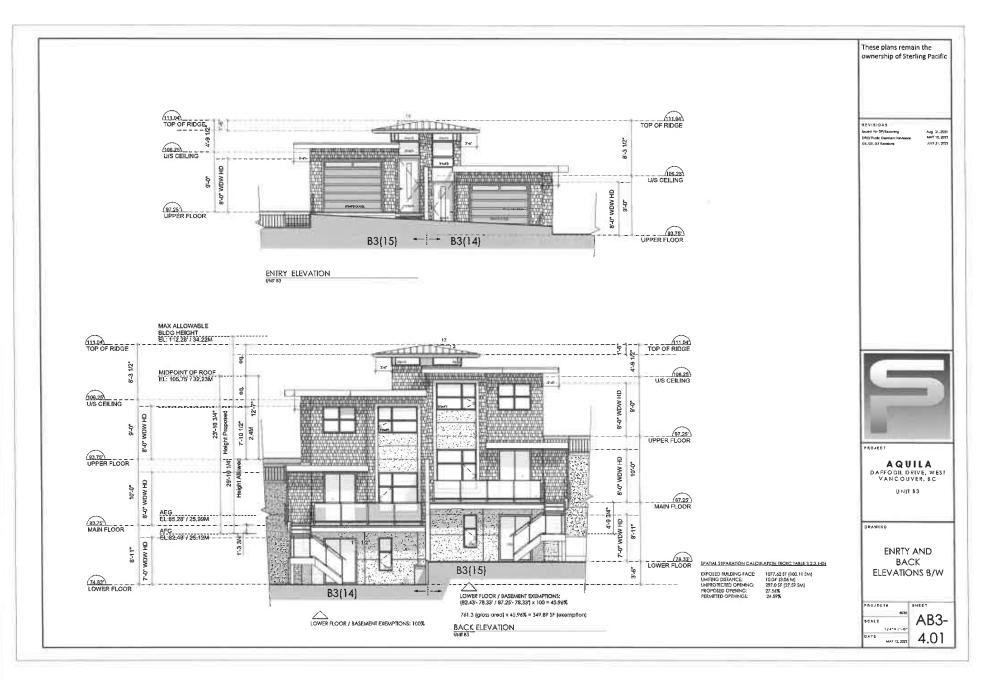

#### 2.0 The following requirements and conditions shall apply to the Lands:

- 2.1 Building, structures, on-site parking, driveways, and site development shall take place in accordance with the attached **Schedules A.**
- 2.2 Servicing and site layout for subdivision shall generally take place in accordance with **Schedules A and B**.
- 2.3 Buildings shall be sited and road access designed to accommodate fire fighting vehicles and equipment.
- 2.4 Sprinklers must be installed in all areas as required under the Fire Protection and Emergency Response Bylaw No. 4366, 2004.
- 2.5 On-site landscaping shall be installed at the cost of the Owner in accordance with the attached **Schedule B**.
- 2.6 Sustainability measures and commitments shall take place in accordance with the attached **Schedules A and B**.
- 2.7 All balconies decks and patios are to remain fully open and unenclosed and the weather wall must remain intact.
- 2.8 Where provided for on **Schedule A**, balconies, decks and patios may be provided with external glass weather protection devices, but in any case, the weather wall must remain intact.