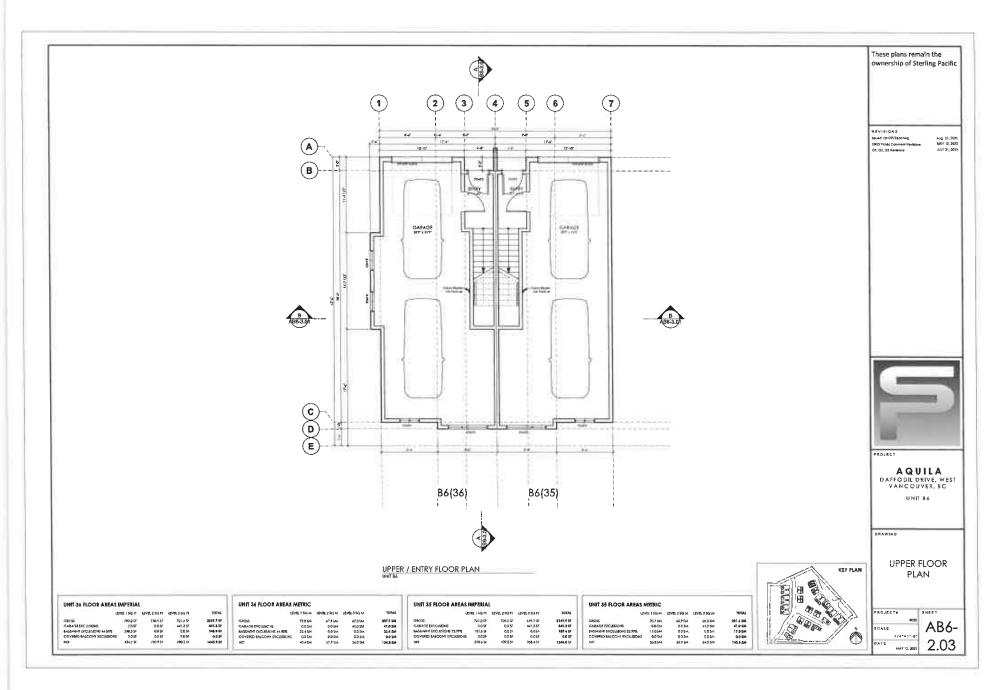

#### 2.0 The following requirements and conditions shall apply to the Lands:

- 2.1 Building, structures, on-site parking, driveways, and site development shall take place in accordance with the attached **Schedules A.**
- 2.2 Servicing and site layout for subdivision shall generally take place in accordance with **Schedules A and B**.
- 2.3 Buildings shall be sited and road access designed to accommodate fire fighting vehicles and equipment.
- 2.4 Sprinklers must be installed in all areas as required under the Fire Protection and Emergency Response Bylaw No. 4366, 2004.
- 2.5 On-site landscaping shall be installed at the cost of the Owner in accordance with the attached **Schedule B**.
- 2.6 Sustainability measures and commitments shall take place in accordance with the attached **Schedules A and B**.
- 2.7 All balconies decks and patios are to remain fully open and unenclosed and the weather wall must remain intact.
- 2.8 Where provided for on **Schedule A**, balconies, decks and patios may be provided with external glass weather protection devices, but in any case, the weather wall must remain intact.