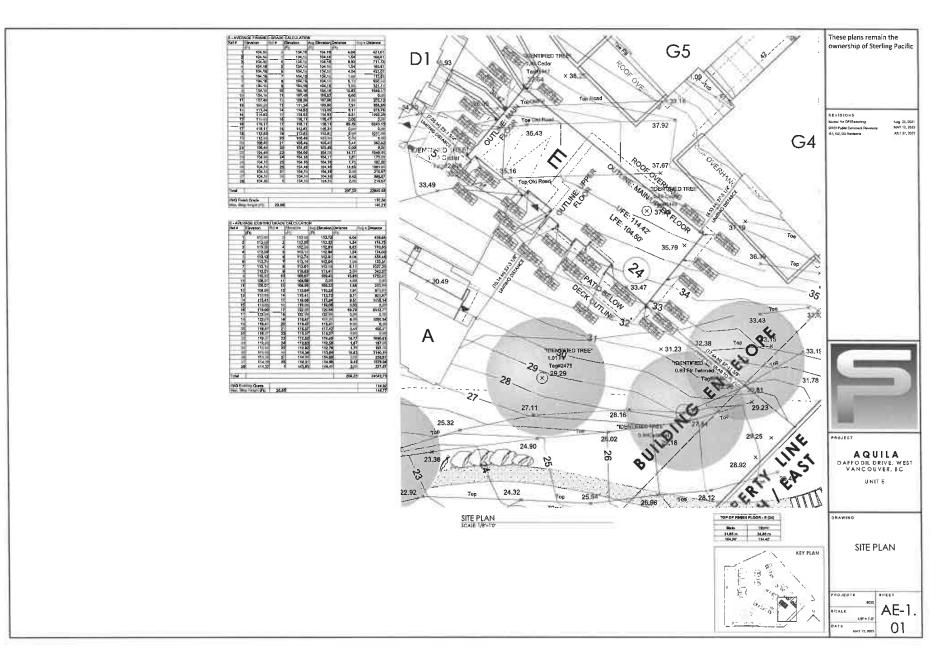

#### **1.0** This Development Permit:

- (a) imposes requirements and conditions for the development of the Lands, which are designated by the Official Community Plan as the:
  - a. Ground-Oriented Infill Housing Development Permit Area to promote the siting and design of ground-oriented infill housing in West Vancouver that integrates with the neighbourhood context and meets a high quality of building and landscape design to create an attractive, residential streetscape subject to Guidelines BF-B16 specified in the Official Community Plan; and
  - b. Sites with Difficult Terrain Development Permit Area to guide development that avoids hazardous conditions, ensures greater environmental compatibility of development on sloping sites, protects the natural environment on difficult terrain, and minimizes site disturbance and blasting during construction subject to Guidelines NE-6 in the Official Community Plan; and
- (b) is issued subject to the Owner's compliance with all of the Bylaws of the District applicable to the Lands, except as varied or supplemented by this Permit.

#### 2.0 The following requirements and conditions shall apply to the Lands:

- 2.1 Building, structures, on-site parking, driveways, and site development shall take place in accordance with the attached **Schedules A.**
- 2.2 Servicing and site layout for subdivision shall generally take place in accordance with **Schedules A and B**.
- 2.3 Buildings shall be sited and road access designed to accommodate fire fighting vehicles and equipment.
- 2.4 Sprinklers must be installed in all areas as required under the Fire Protection and Emergency Response Bylaw No. 4366, 2004.
- 2.5 On-site landscaping shall be installed at the cost of the Owner in accordance with the attached **Schedule B**.
- 2.6 Sustainability measures and commitments shall take place in accordance with the attached **Schedules A and B**.
- 2.7 All balconies decks and patios are to remain fully open and unenclosed and the weather wall must remain intact.
- 2.8 Where provided for on **Schedule A**, balconies, decks and patios may be provided with external glass weather protection devices, but in any case, the weather wall must remain intact.