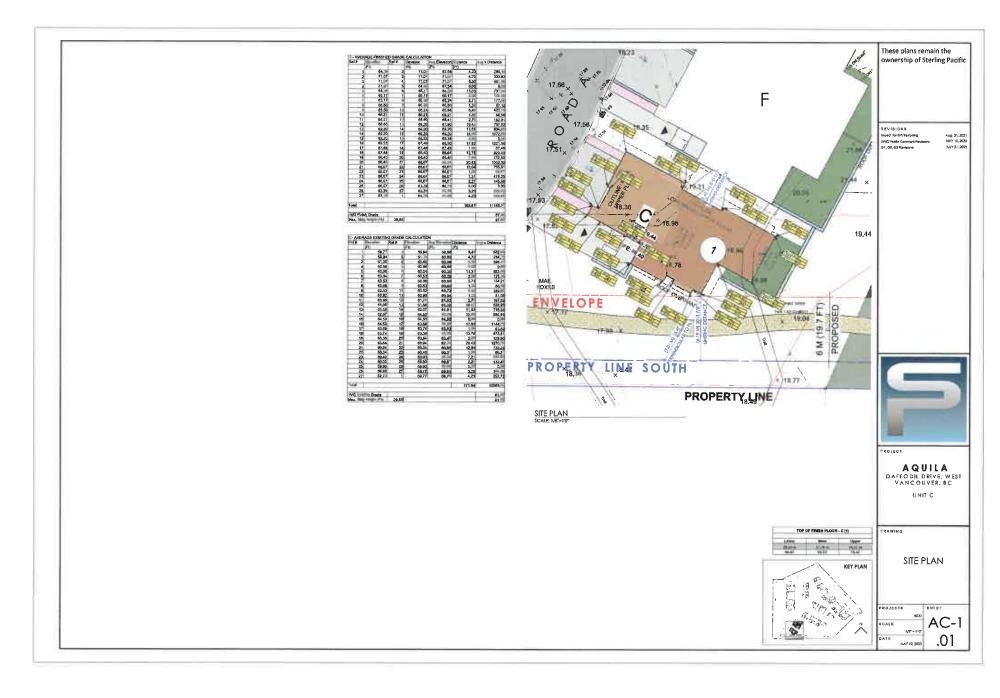

#### 2.0 The following requirements and conditions shall apply to the Lands:

- 2.1 Building, structures, on-site parking, driveways, and site development shall take place in accordance with the attached **Schedules A.**
- 2.2 Servicing and site layout for subdivision shall generally take place in accordance with **Schedules A and B**.
- 2.3 Buildings shall be sited and road access designed to accommodate fire fighting vehicles and equipment.
- 2.4 Sprinklers must be installed in all areas as required under the Fire Protection and Emergency Response Bylaw No. 4366, 2004.
- 2.5 On-site landscaping shall be installed at the cost of the Owner in accordance with the attached **Schedule B**.
- 2.6 Sustainability measures and commitments shall take place in accordance with the attached **Schedules A and B**.
- 2.7 All balconies decks and patios are to remain fully open and unenclosed and the weather wall must remain intact.
- 2.8 Where provided for on **Schedule A**, balconies, decks and patios may be provided with external glass weather protection devices, but in any case, the weather wall must remain intact.

3.2 The Lands shown shaded on the map attached as **Schedule B** to this bylaw are rezoned from RS10 – Single Family Dwelling Zone 10 to Comprehensive Development Zone 84 (Lots C and D Daffodil Drive), as set out in **Schedule A** attached to this bylaw.

### Part 5 Amends the Zoning Maps

- 5.1 Zoning Bylaw No. 4662, 2010, Schedule A, Section 852, Schedule 2 Zoning Maps is hereby amended by changing the zoning of the Lands as shown shaded on the map in Schedule B attached to this bylaw,
  - FROM: RS10 Single Family Dwelling Zone 10
  - TO: CD84 Comprehensive Development Zone 84 (Lots C and D Daffodil Drive)