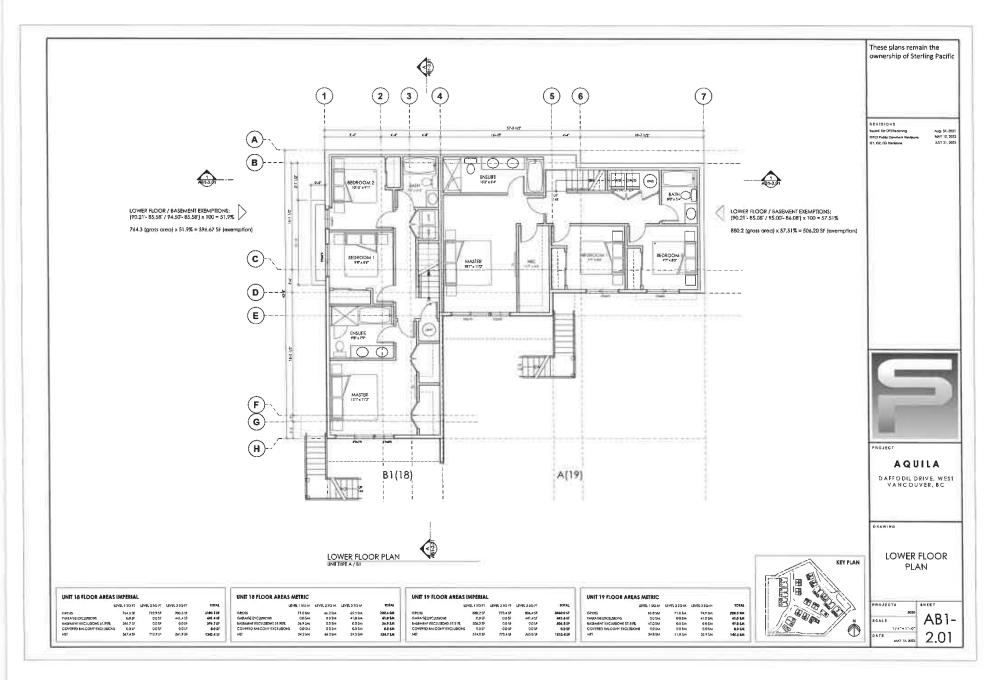

#### 2.0 The following requirements and conditions shall apply to the Lands:

- 2.1 Building, structures, on-site parking, driveways, and site development shall take place in accordance with the attached **Schedules A.**
- 2.2 Servicing and site layout for subdivision shall generally take place in accordance with **Schedules A and B**.
- 2.3 Buildings shall be sited and road access designed to accommodate fire fighting vehicles and equipment.
- 2.4 Sprinklers must be installed in all areas as required under the Fire Protection and Emergency Response Bylaw No. 4366, 2004.
- 2.5 On-site landscaping shall be installed at the cost of the Owner in accordance with the attached **Schedule B**.
- 2.6 Sustainability measures and commitments shall take place in accordance with the attached **Schedules A and B**.
- 2.7 All balconies decks and patios are to remain fully open and unenclosed and the weather wall must remain intact.
- 2.8 Where provided for on **Schedule A**, balconies, decks and patios may be provided with external glass weather protection devices, but in any case, the weather wall must remain intact.