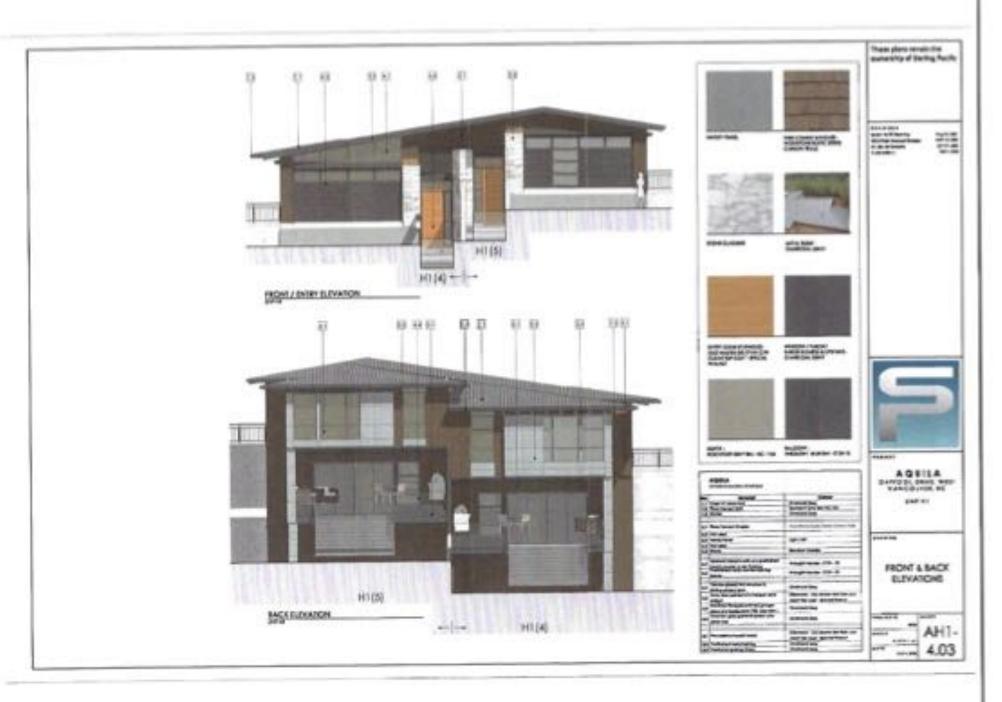

#### **1.0** This Development Permit:

- (a) imposes requirements and conditions for the development of the Lands, which are designated by the Official Community Plan as the:
  - a. Ground-Oriented Infill Housing Development Permit Area to promote the siting and design of ground-oriented infill housing in West Vancouver that integrates with the neighbourhood context and meets a high quality of building and landscape design to create an attractive, residential streetscape subject to Guidelines BF-B16 specified in the Official Community Plan; and
  - b. Sites with Difficult Terrain Development Permit Area to guide development that avoids hazardous conditions, ensures greater environmental compatibility of development on sloping sites, protects the natural environment on difficult terrain, and minimizes site disturbance and blasting during construction subject to Guidelines NE-6 in the Official Community Plan; and
- (b) is issued subject to the Owner's compliance with all of the Bylaws of the District applicable to the Lands, except as varied or supplemented by this Permit.

#### 2.0 The following requirements and conditions shall apply to the Lands:

- 2.1 Building, structures, on-site parking, driveways, and site development shall take place in accordance with the attached **Schedules A.**
- 2.2 Servicing and site layout for subdivision shall generally take place in accordance with **Schedules A and B**.
- 2.3 Buildings shall be sited and road access designed to accommodate fire fighting vehicles and equipment.
- 2.4 Sprinklers must be installed in all areas as required under the Fire Protection and Emergency Response Bylaw No. 4366, 2004.
- 2.5 On-site landscaping shall be installed at the cost of the Owner in accordance with the attached **Schedule B**.
- 2.6 Sustainability measures and commitments shall take place in accordance with the attached **Schedules A and B**.
- 2.7 All balconies decks and patios are to remain fully open and unenclosed and the weather wall must remain intact.
- 2.8 Where provided for on **Schedule A**, balconies, decks and patios may be provided with external glass weather protection devices, but in any case, the weather wall must remain intact.