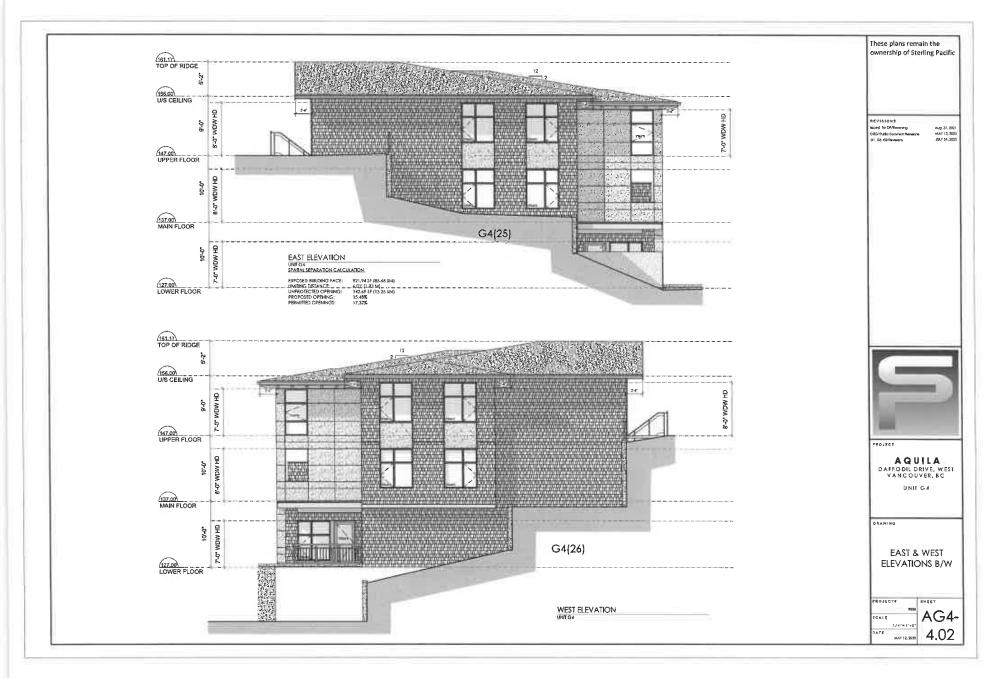

#### 2.0 The following requirements and conditions shall apply to the Lands:

- 2.1 Building, structures, on-site parking, driveways, and site development shall take place in accordance with the attached **Schedules A.**
- 2.2 Servicing and site layout for subdivision shall generally take place in accordance with **Schedules A and B**.
- 2.3 Buildings shall be sited and road access designed to accommodate fire fighting vehicles and equipment.
- 2.4 Sprinklers must be installed in all areas as required under the Fire Protection and Emergency Response Bylaw No. 4366, 2004.
- 2.5 On-site landscaping shall be installed at the cost of the Owner in accordance with the attached **Schedule B**.
- 2.6 Sustainability measures and commitments shall take place in accordance with the attached **Schedules A and B**.
- 2.7 All balconies decks and patios are to remain fully open and unenclosed and the weather wall must remain intact.
- 2.8 Where provided for on **Schedule A**, balconies, decks and patios may be provided with external glass weather protection devices, but in any case, the weather wall must remain intact.

#### **1.0** This Development Permit:

- (a) imposes requirements and conditions for the development of the Lands, which are designated by the Official Community Plan as the:
  - a. Ground-Oriented Infill Housing Development Permit Area to promote the siting and design of ground-oriented infill housing in West Vancouver that integrates with the neighbourhood context and meets a high quality of building and landscape design to create an attractive, residential streetscape subject to Guidelines BF-B16 specified in the Official Community Plan; and
  - b. Sites with Difficult Terrain Development Permit Area to guide development that avoids hazardous conditions, ensures greater environmental compatibility of development on sloping sites, protects the natural environment on difficult terrain, and minimizes site disturbance and blasting during construction subject to Guidelines NE-6 in the Official Community Plan; and
- (b) is issued subject to the Owner's compliance with all of the Bylaws of the District applicable to the Lands, except as varied or supplemented by this Permit.