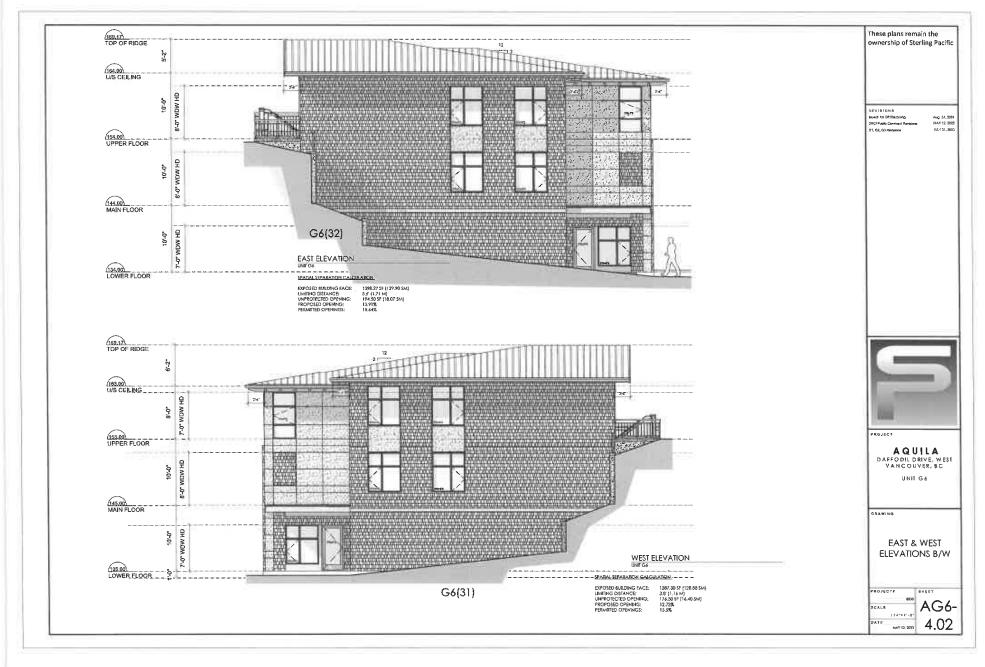

#### 2.0 The following requirements and conditions shall apply to the Lands:

- 2.1 Building, structures, on-site parking, driveways, and site development shall take place in accordance with the attached **Schedules A.**
- 2.2 Servicing and site layout for subdivision shall generally take place in accordance with **Schedules A and B**.
- 2.3 Buildings shall be sited and road access designed to accommodate fire fighting vehicles and equipment.
- 2.4 Sprinklers must be installed in all areas as required under the Fire Protection and Emergency Response Bylaw No. 4366, 2004.
- 2.5 On-site landscaping shall be installed at the cost of the Owner in accordance with the attached **Schedule B**.
- 2.6 Sustainability measures and commitments shall take place in accordance with the attached **Schedules A and B**.
- 2.7 All balconies decks and patios are to remain fully open and unenclosed and the weather wall must remain intact.
- 2.8 Where provided for on **Schedule A**, balconies, decks and patios may be provided with external glass weather protection devices, but in any case, the weather wall must remain intact.