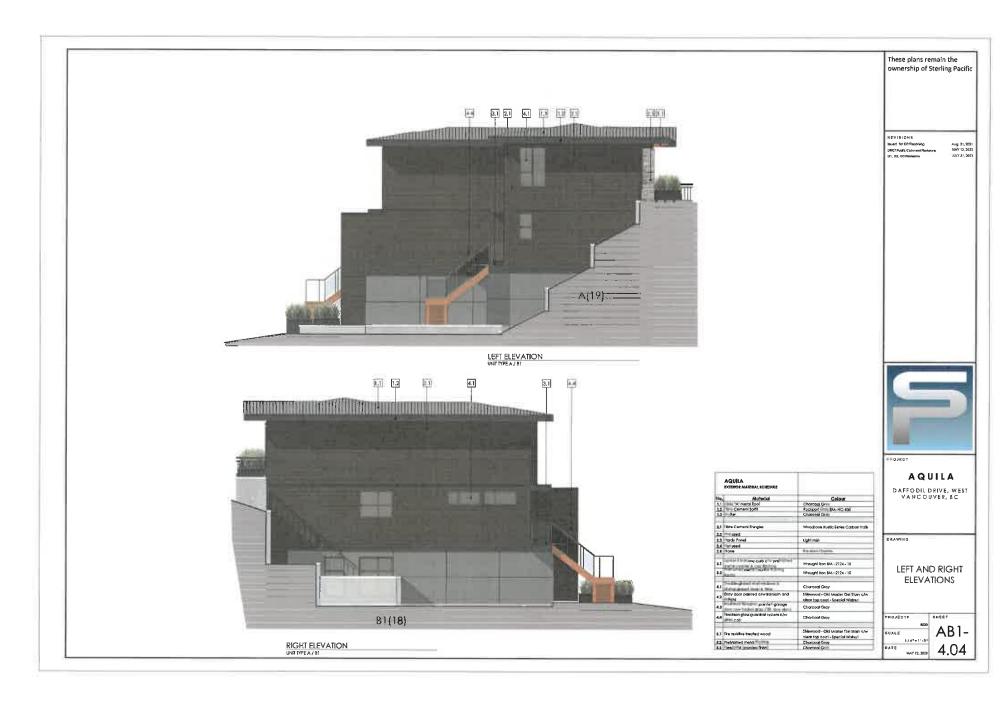

#### 2.0 The following requirements and conditions shall apply to the Lands:

- 2.1 Building, structures, on-site parking, driveways, and site development shall take place in accordance with the attached **Schedules A.**
- 2.2 Servicing and site layout for subdivision shall generally take place in accordance with **Schedules A and B**.
- 2.3 Buildings shall be sited and road access designed to accommodate fire fighting vehicles and equipment.
- 2.4 Sprinklers must be installed in all areas as required under the Fire Protection and Emergency Response Bylaw No. 4366, 2004.
- 2.5 On-site landscaping shall be installed at the cost of the Owner in accordance with the attached **Schedule B**.
- 2.6 Sustainability measures and commitments shall take place in accordance with the attached **Schedules A and B**.
- 2.7 All balconies decks and patios are to remain fully open and unenclosed and the weather wall must remain intact.
- 2.8 Where provided for on **Schedule A**, balconies, decks and patios may be provided with external glass weather protection devices, but in any case, the weather wall must remain intact.