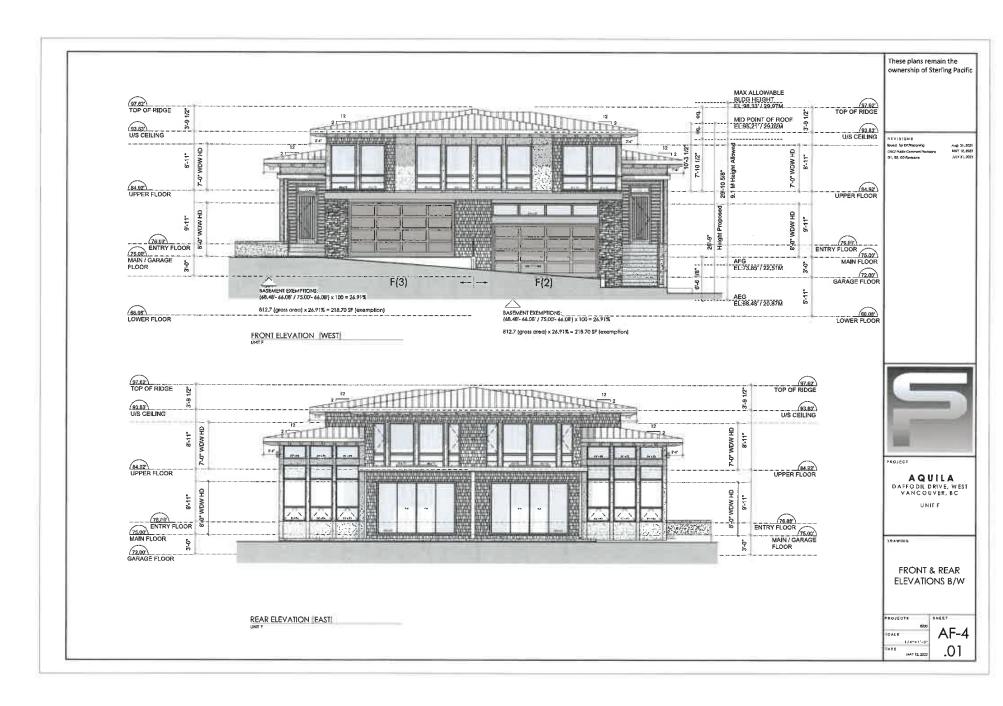

#### 2.0 The following requirements and conditions shall apply to the Lands:

- 2.1 Building, structures, on-site parking, driveways, and site development shall take place in accordance with the attached **Schedules A.**
- 2.2 Servicing and site layout for subdivision shall generally take place in accordance with **Schedules A and B**.
- 2.3 Buildings shall be sited and road access designed to accommodate fire fighting vehicles and equipment.
- 2.4 Sprinklers must be installed in all areas as required under the Fire Protection and Emergency Response Bylaw No. 4366, 2004.
- 2.5 On-site landscaping shall be installed at the cost of the Owner in accordance with the attached **Schedule B**.
- 2.6 Sustainability measures and commitments shall take place in accordance with the attached **Schedules A and B**.
- 2.7 All balconies decks and patios are to remain fully open and unenclosed and the weather wall must remain intact.
- 2.8 Where provided for on **Schedule A**, balconies, decks and patios may be provided with external glass weather protection devices, but in any case, the weather wall must remain intact.