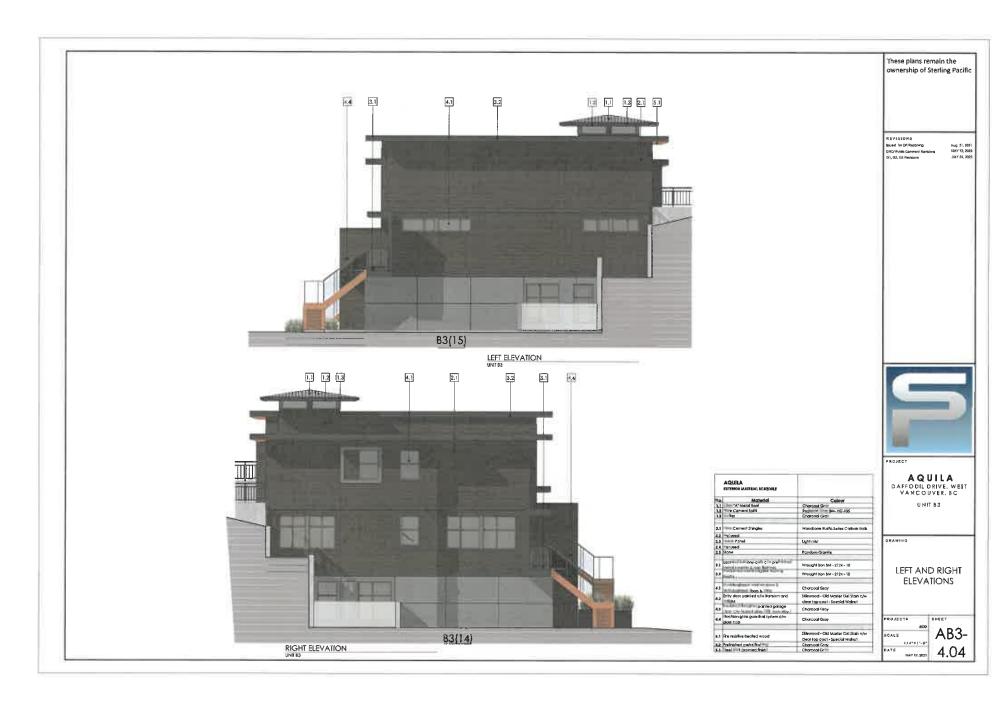

#### 2.0 The following requirements and conditions shall apply to the Lands:

- 2.1 Building, structures, on-site parking, driveways, and site development shall take place in accordance with the attached **Schedules A.**
- 2.2 Servicing and site layout for subdivision shall generally take place in accordance with **Schedules A and B**.
- 2.3 Buildings shall be sited and road access designed to accommodate fire fighting vehicles and equipment.
- 2.4 Sprinklers must be installed in all areas as required under the Fire Protection and Emergency Response Bylaw No. 4366, 2004.
- 2.5 On-site landscaping shall be installed at the cost of the Owner in accordance with the attached **Schedule B**.
- 2.6 Sustainability measures and commitments shall take place in accordance with the attached **Schedules A and B**.
- 2.7 All balconies decks and patios are to remain fully open and unenclosed and the weather wall must remain intact.
- 2.8 Where provided for on **Schedule A**, balconies, decks and patios may be provided with external glass weather protection devices, but in any case, the weather wall must remain intact.