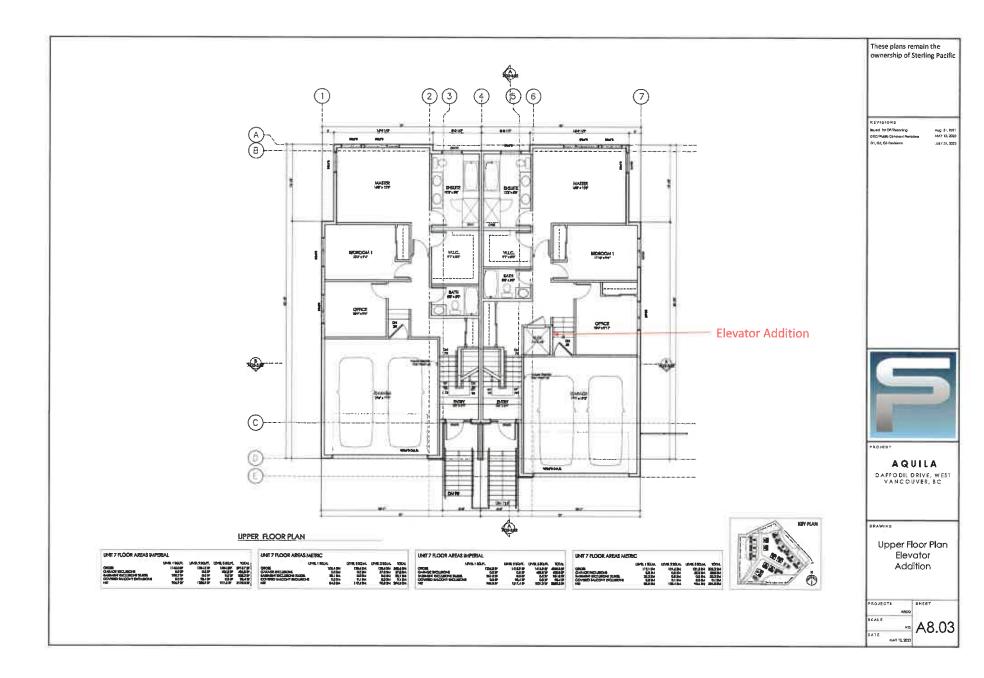

| ia Nia             | N/A                                                             |                                                                        | DATE NIS A6.00                                                                    |



# Aging in Place

Aquila is a development that is multi generational whereby young families to empty nesters can find the perfect home to accommodate their needs.

A driving factor of being multi generational is the ability to age in place.

Accordingly a key component of this is to have elevator access and all of the "G" units have the ability to be equipped with elevators. This means that 12 homes or 33% of the development will have the option for elevators.

The layouts with the elevators is shown on pages 8.01,8.02 and 8.03.













# Schedule B

# AQUILA **DEVELOPMENT PERMIT RESUBMISSION**

#### STERLING PACIFIC // CLIENT

DAVE HARPER dwharper@shaw.ca 604.831.1351

JAMIE HARPER harps.jamie@gmail.com 778.322.9340

#### LOCI LANDSCAPE ARCHITECTURE + **URBAN DESIGN // LANDSCAPE ARCHITECT**

MICHAEL ENNS // BCSLA, CSLA mike@locidesign.ca 604,763,2886

DAVID STEIN david@locidesign.ca 519.288.1153

#### LANDSCAPE DRAWING INDEX PERMIT

Sheet No. Sheet Name L0.0 COVER SHEET L1.0 L2.0 L3.0

- OVERALL LANDSCAPE PLAN LAYOUT + MATERIALS PLAN
- GRADING PLAN
- GRADING PLAN OVERALL PLANTING STRATEGY PLAN DETAIL, PLAN DAFFORIL DR. EVITRY PLANTING CONCEPT DETAIL, PLAN. THERMA, ROAD FEATURE NODE PLANTING CONCEPT DETAIL, PLAN. THERMA, ROAD FEATURE NODE PLANTING CONCEPT DETAIL PLAN. THERMACED VALL TOWHHOUSE PLANTING CONCEPT DETAIL PLA