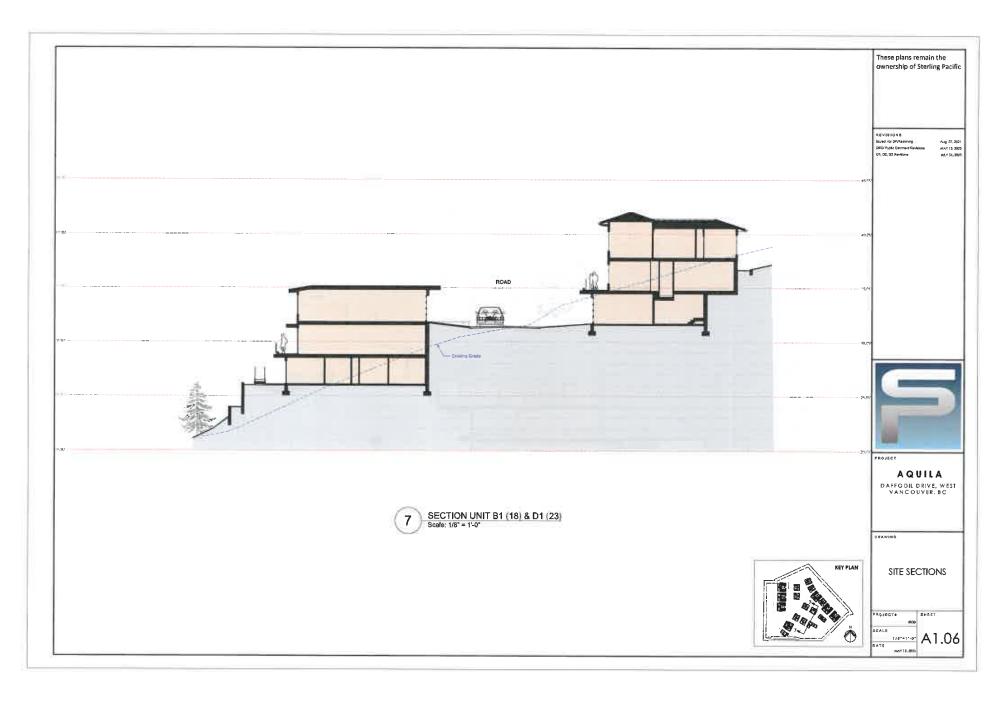

#### **1.0** This Development Permit:

- (a) imposes requirements and conditions for the development of the Lands, which are designated by the Official Community Plan as the:
  - a. Ground-Oriented Infill Housing Development Permit Area to promote the siting and design of ground-oriented infill housing in West Vancouver that integrates with the neighbourhood context and meets a high quality of building and landscape design to create an attractive, residential streetscape subject to Guidelines BF-B16 specified in the Official Community Plan; and
  - b. Sites with Difficult Terrain Development Permit Area to guide development that avoids hazardous conditions, ensures greater environmental compatibility of development on sloping sites, protects the natural environment on difficult terrain, and minimizes site disturbance and blasting during construction subject to Guidelines NE-6 in the Official Community Plan; and
- (b) is issued subject to the Owner's compliance with all of the Bylaws of the District applicable to the Lands, except as varied or supplemented by this Permit.

#### 2.0 The following requirements and conditions shall apply to the Lands:

- 2.1 Building, structures, on-site parking, driveways, and site development shall take place in accordance with the attached **Schedules A.**
- 2.2 Servicing and site layout for subdivision shall generally take place in accordance with **Schedules A and B**.
- 2.3 Buildings shall be sited and road access designed to accommodate fire fighting vehicles and equipment.
- 2.4 Sprinklers must be installed in all areas as required under the Fire Protection and Emergency Response Bylaw No. 4366, 2004.
- 2.5 On-site landscaping shall be installed at the cost of the Owner in accordance with the attached **Schedule B**.
- 2.6 Sustainability measures and commitments shall take place in accordance with the attached **Schedules A and B**.
- 2.7 All balconies decks and patios are to remain fully open and unenclosed and the weather wall must remain intact.
- 2.8 Where provided for on **Schedule A**, balconies, decks and patios may be provided with external glass weather protection devices, but in any case, the weather wall must remain intact.