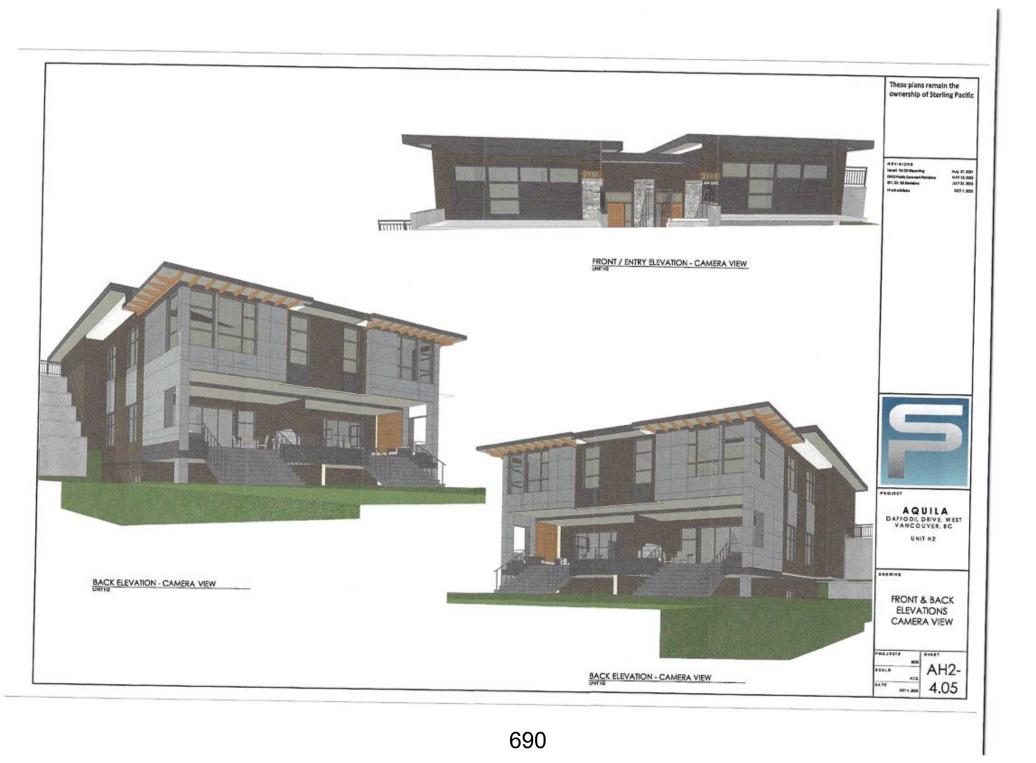

#### 2.0 The following requirements and conditions shall apply to the Lands:

- 2.1 Building, structures, on-site parking, driveways, and site development shall take place in accordance with the attached **Schedules A.**
- 2.2 Servicing and site layout for subdivision shall generally take place in accordance with **Schedules A and B**.
- 2.3 Buildings shall be sited and road access designed to accommodate fire fighting vehicles and equipment.
- 2.4 Sprinklers must be installed in all areas as required under the Fire Protection and Emergency Response Bylaw No. 4366, 2004.
- 2.5 On-site landscaping shall be installed at the cost of the Owner in accordance with the attached **Schedule B**.
- 2.6 Sustainability measures and commitments shall take place in accordance with the attached **Schedules A and B**.
- 2.7 All balconies decks and patios are to remain fully open and unenclosed and the weather wall must remain intact.
- 2.8 Where provided for on **Schedule A**, balconies, decks and patios may be provided with external glass weather protection devices, but in any case, the weather wall must remain intact.