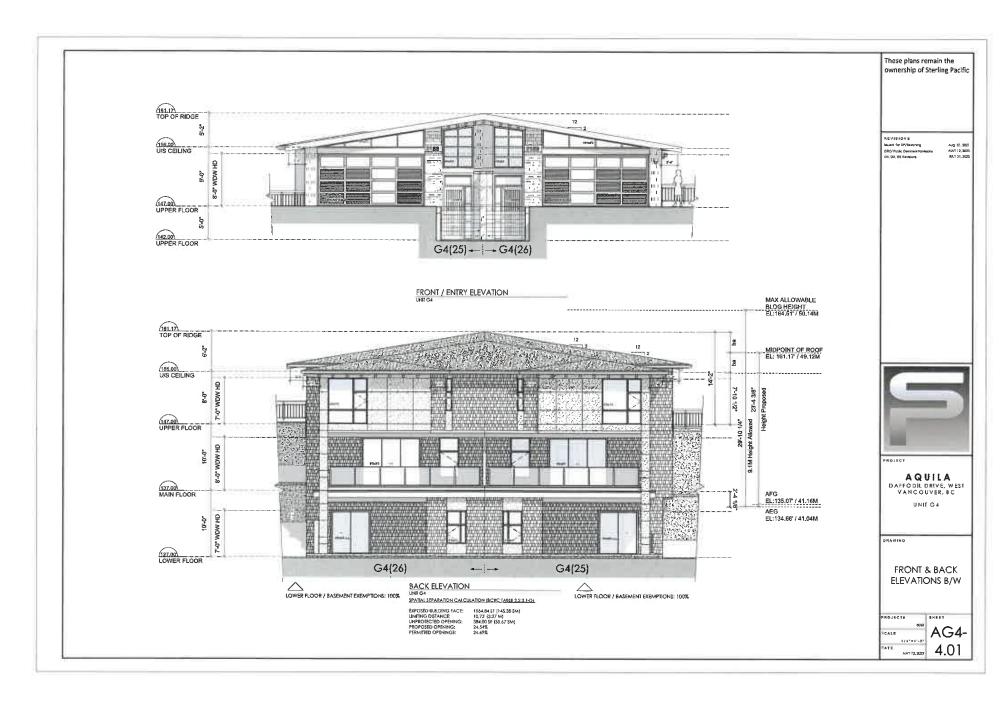

#### 2.0 The following requirements and conditions shall apply to the Lands:

- 2.1 Building, structures, on-site parking, driveways, and site development shall take place in accordance with the attached **Schedules A.**
- 2.2 Servicing and site layout for subdivision shall generally take place in accordance with **Schedules A and B**.
- 2.3 Buildings shall be sited and road access designed to accommodate fire fighting vehicles and equipment.
- 2.4 Sprinklers must be installed in all areas as required under the Fire Protection and Emergency Response Bylaw No. 4366, 2004.
- 2.5 On-site landscaping shall be installed at the cost of the Owner in accordance with the attached **Schedule B**.
- 2.6 Sustainability measures and commitments shall take place in accordance with the attached **Schedules A and B**.
- 2.7 All balconies decks and patios are to remain fully open and unenclosed and the weather wall must remain intact.
- 2.8 Where provided for on **Schedule A**, balconies, decks and patios may be provided with external glass weather protection devices, but in any case, the weather wall must remain intact.