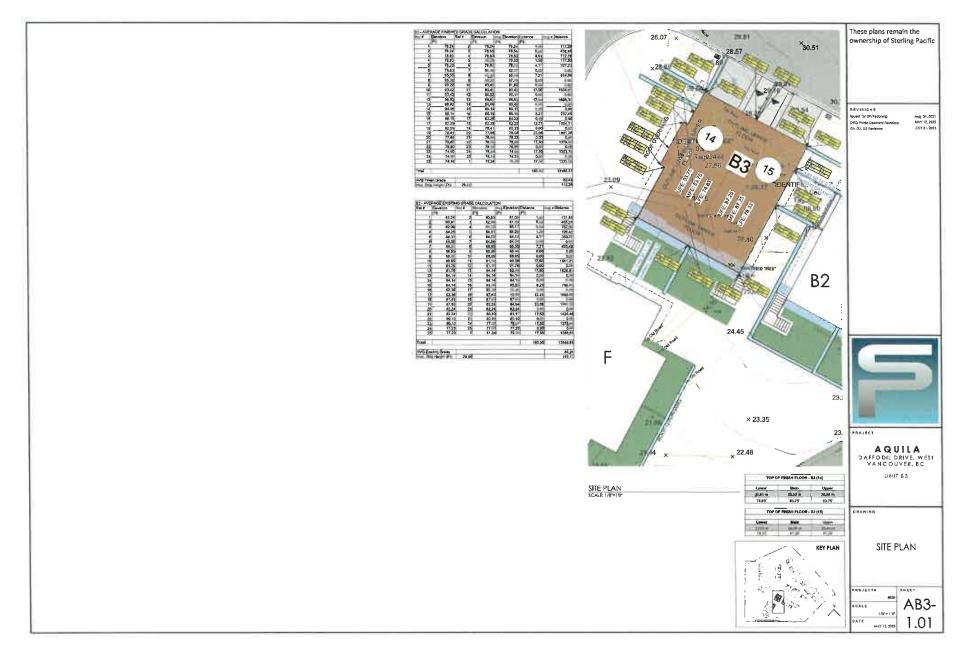

#### **1.0** This Development Permit:

- (a) imposes requirements and conditions for the development of the Lands, which are designated by the Official Community Plan as the:
  - a. Ground-Oriented Infill Housing Development Permit Area to promote the siting and design of ground-oriented infill housing in West Vancouver that integrates with the neighbourhood context and meets a high quality of building and landscape design to create an attractive, residential streetscape subject to Guidelines BF-B16 specified in the Official Community Plan; and
  - b. Sites with Difficult Terrain Development Permit Area to guide development that avoids hazardous conditions, ensures greater environmental compatibility of development on sloping sites, protects the natural environment on difficult terrain, and minimizes site disturbance and blasting during construction subject to Guidelines NE-6 in the Official Community Plan; and
- (b) is issued subject to the Owner's compliance with all of the Bylaws of the District applicable to the Lands, except as varied or supplemented by this Permit.

#### 2.0 The following requirements and conditions shall apply to the Lands:

- 2.1 Building, structures, on-site parking, driveways, and site development shall take place in accordance with the attached **Schedules A.**
- 2.2 Servicing and site layout for subdivision shall generally take place in accordance with **Schedules A and B**.
- 2.3 Buildings shall be sited and road access designed to accommodate fire fighting vehicles and equipment.
- 2.4 Sprinklers must be installed in all areas as required under the Fire Protection and Emergency Response Bylaw No. 4366, 2004.
- 2.5 On-site landscaping shall be installed at the cost of the Owner in accordance with the attached **Schedule B**.
- 2.6 Sustainability measures and commitments shall take place in accordance with the attached **Schedules A and B**.
- 2.7 All balconies decks and patios are to remain fully open and unenclosed and the weather wall must remain intact.
- 2.8 Where provided for on **Schedule A**, balconies, decks and patios may be provided with external glass weather protection devices, but in any case, the weather wall must remain intact.