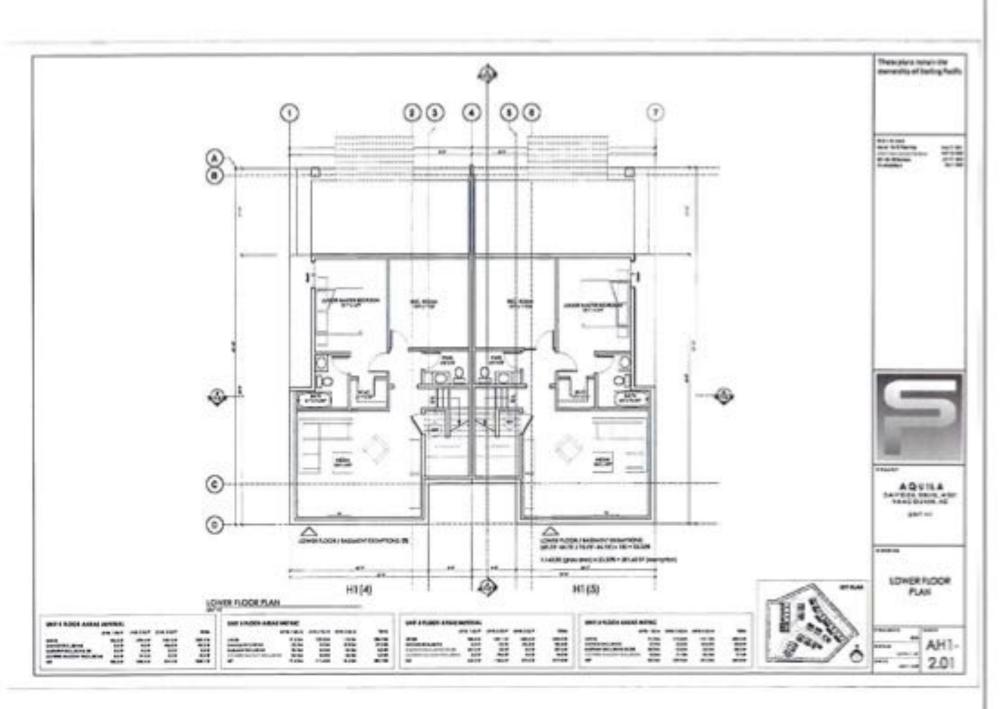

#### 2.0 The following requirements and conditions shall apply to the Lands:

- 2.1 Building, structures, on-site parking, driveways, and site development shall take place in accordance with the attached **Schedules A.**
- 2.2 Servicing and site layout for subdivision shall generally take place in accordance with **Schedules A and B**.
- 2.3 Buildings shall be sited and road access designed to accommodate fire fighting vehicles and equipment.
- 2.4 Sprinklers must be installed in all areas as required under the Fire Protection and Emergency Response Bylaw No. 4366, 2004.
- 2.5 On-site landscaping shall be installed at the cost of the Owner in accordance with the attached **Schedule B**.
- 2.6 Sustainability measures and commitments shall take place in accordance with the attached **Schedules A and B**.
- 2.7 All balconies decks and patios are to remain fully open and unenclosed and the weather wall must remain intact.
- 2.8 Where provided for on **Schedule A**, balconies, decks and patios may be provided with external glass weather protection devices, but in any case, the weather wall must remain intact.