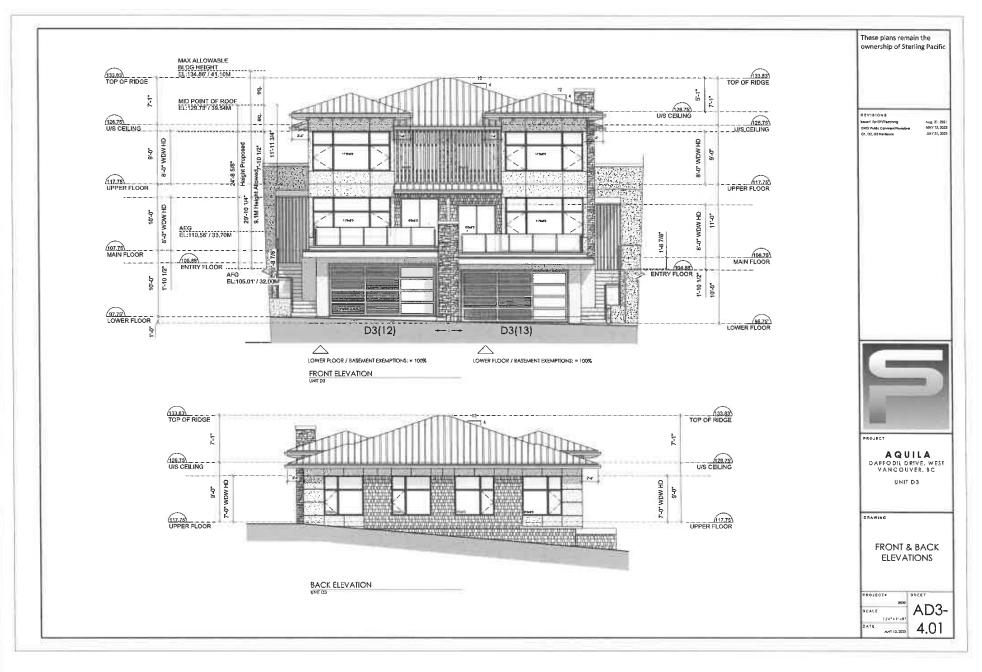

#### 684.04 Setbacks

Minimum:

- (1) Minimum for all buildings:
  - (i) North / West: 4.5 m
  - (ii) North / East: 4.5 m
  - (iii) South / East: 6 m
  - (iv) South: 6 m
  - (v) West: 6 m

4

| 684.05                    | Building Height                                               |  |  |  |  |  |  |
|---------------------------|---------------------------------------------------------------|--|--|--|--|--|--|
| (1) M                     | aximum: 9.1 metres                                            |  |  |  |  |  |  |
|                           |                                                               |  |  |  |  |  |  |
| 684.06                    | Number of Storeys                                             |  |  |  |  |  |  |
| (1) Maximum: 2 + basement |                                                               |  |  |  |  |  |  |
|                           |                                                               |  |  |  |  |  |  |
| 684.07                    | Site Coverage                                                 |  |  |  |  |  |  |
| (1)                       | Maximum: 21%                                                  |  |  |  |  |  |  |
|                           |                                                               |  |  |  |  |  |  |
| 684.08                    | Off-Street Parking                                            |  |  |  |  |  |  |
| (1)                       | Parking shall be in accordance with Section 144 of this bylaw |  |  |  |  |  |  |
|                           |                                                               |  |  |  |  |  |  |

#### 2.0 The following requirements and conditions shall apply to the Lands:

- 2.1 Building, structures, on-site parking, driveways, and site development shall take place in accordance with the attached **Schedules A.**
- 2.2 Servicing and site layout for subdivision shall generally take place in accordance with **Schedules A and B**.
- 2.3 Buildings shall be sited and road access designed to accommodate fire fighting vehicles and equipment.
- 2.4 Sprinklers must be installed in all areas as required under the Fire Protection and Emergency Response Bylaw No. 4366, 2004.
- 2.5 On-site landscaping shall be installed at the cost of the Owner in accordance with the attached **Schedule B**.
- 2.6 Sustainability measures and commitments shall take place in accordance with the attached **Schedules A and B**.
- 2.7 All balconies decks and patios are to remain fully open and unenclosed and the weather wall must remain intact.
- 2.8 Where provided for on **Schedule A**, balconies, decks and patios may be provided with external glass weather protection devices, but in any case, the weather wall must remain intact.