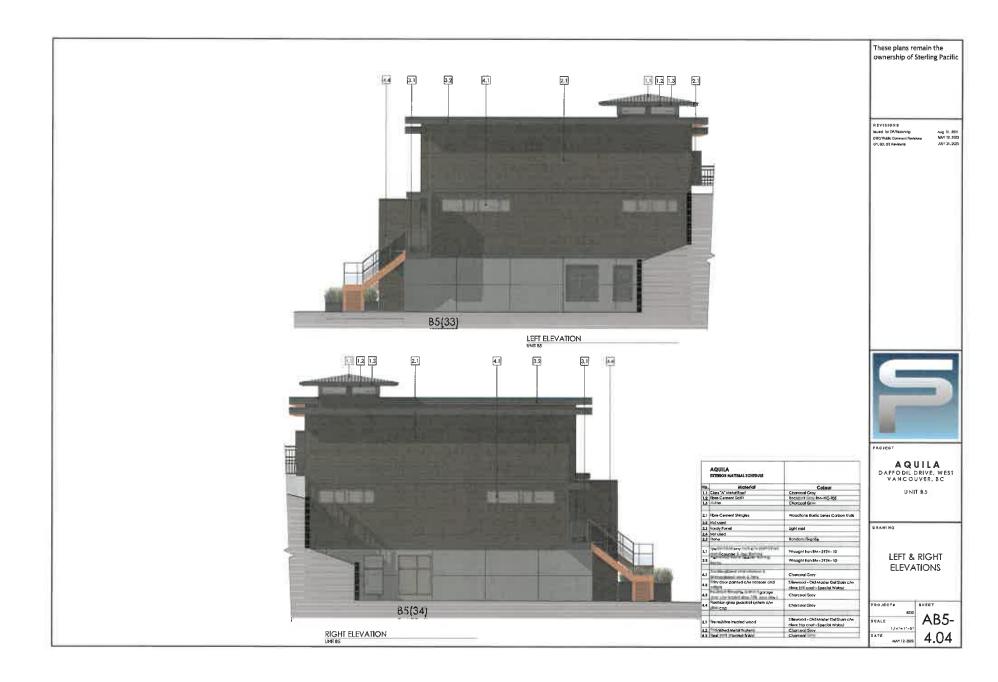

#### **1.0** This Development Permit:

- (a) imposes requirements and conditions for the development of the Lands, which are designated by the Official Community Plan as the:
  - a. Ground-Oriented Infill Housing Development Permit Area to promote the siting and design of ground-oriented infill housing in West Vancouver that integrates with the neighbourhood context and meets a high quality of building and landscape design to create an attractive, residential streetscape subject to Guidelines BF-B16 specified in the Official Community Plan; and
  - b. Sites with Difficult Terrain Development Permit Area to guide development that avoids hazardous conditions, ensures greater environmental compatibility of development on sloping sites, protects the natural environment on difficult terrain, and minimizes site disturbance and blasting during construction subject to Guidelines NE-6 in the Official Community Plan; and
- (b) is issued subject to the Owner's compliance with all of the Bylaws of the District applicable to the Lands, except as varied or supplemented by this Permit.

#### 2.0 The following requirements and conditions shall apply to the Lands:

- 2.1 Building, structures, on-site parking, driveways, and site development shall take place in accordance with the attached **Schedules A.**
- 2.2 Servicing and site layout for subdivision shall generally take place in accordance with **Schedules A and B**.
- 2.3 Buildings shall be sited and road access designed to accommodate fire fighting vehicles and equipment.
- 2.4 Sprinklers must be installed in all areas as required under the Fire Protection and Emergency Response Bylaw No. 4366, 2004.
- 2.5 On-site landscaping shall be installed at the cost of the Owner in accordance with the attached **Schedule B**.
- 2.6 Sustainability measures and commitments shall take place in accordance with the attached **Schedules A and B**.
- 2.7 All balconies decks and patios are to remain fully open and unenclosed and the weather wall must remain intact.
- 2.8 Where provided for on **Schedule A**, balconies, decks and patios may be provided with external glass weather protection devices, but in any case, the weather wall must remain intact.