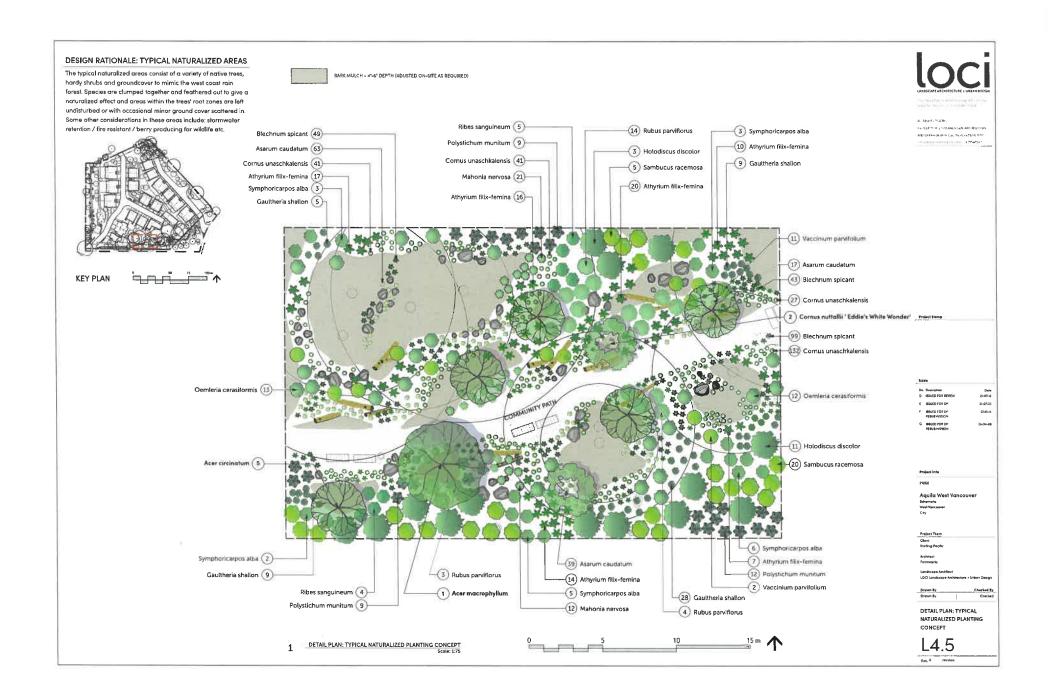

#### III. LANDSCAPE DESIGN

- a. Each unit should be provided with private outdoor space.
- b. Common private gathering areas should be connected to the neighbourhood and encourage socializing through the installation of landscape features such as gardening boxes, garden furniture or other common outdoor amenities or activities.
- c. Exposed concrete walls or parkades should be faced with natural stone to blend them into the landscape.
- d. The area between a public street and private space should be designed as a transitional area that is visually interesting to pedestrians while clearly privately owned rather than walled or fenced off from public view.

- e. Plant materials should create a lush natural garden environment with some ornamental character, however, should promote sustainability overall through the use of native and drought tolerant plants and the integration of storm water management strategies such as a rain garden.
- f. The landscape design should enhance the neighbourhood, compliment the development and reduce the apparent mass of buildings.
- g. Healthy trees and landscaping should be retained and protected where appropriate. Opportunities for transplanting existing landscaping materials and integrating them into the new design is encouraged.
- Special attention should be taken along property lines where possible to address screening and maximize tree retention between adjacent properties. Additional screening and landscaping should be supplemented where required to provide additional privacy to adjacent residents.
- i. Glare and light spill of exterior or ground level lighting to surrounding properties should be minimized.