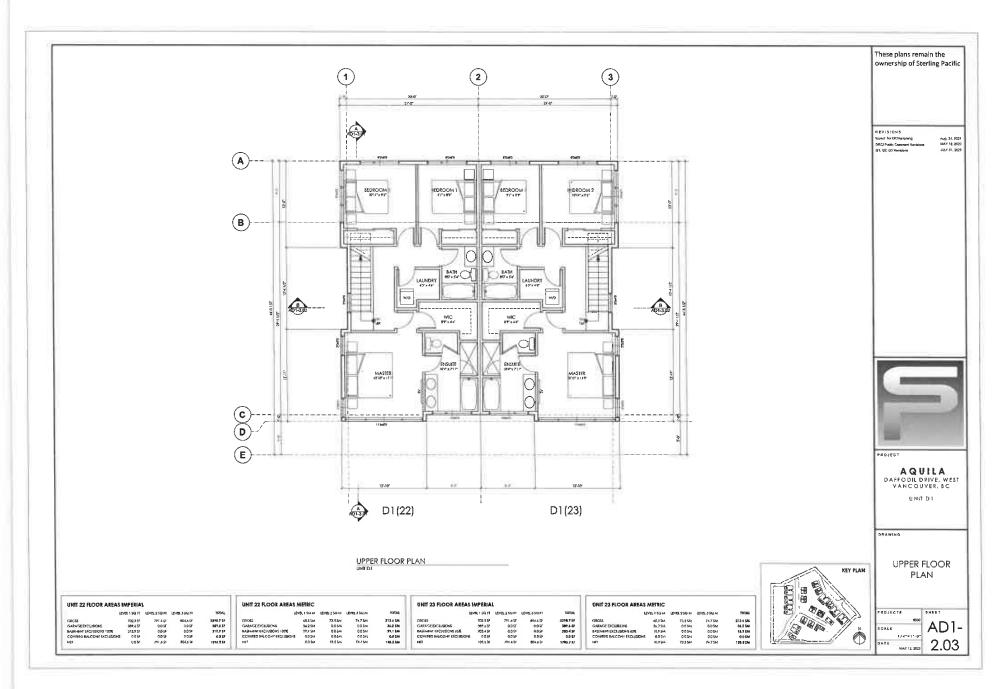

#### 2.0 The following requirements and conditions shall apply to the Lands:

- 2.1 Building, structures, on-site parking, driveways, and site development shall take place in accordance with the attached **Schedules A.**
- 2.2 Servicing and site layout for subdivision shall generally take place in accordance with **Schedules A and B**.
- 2.3 Buildings shall be sited and road access designed to accommodate fire fighting vehicles and equipment.
- 2.4 Sprinklers must be installed in all areas as required under the Fire Protection and Emergency Response Bylaw No. 4366, 2004.
- 2.5 On-site landscaping shall be installed at the cost of the Owner in accordance with the attached **Schedule B**.
- 2.6 Sustainability measures and commitments shall take place in accordance with the attached **Schedules A and B**.
- 2.7 All balconies decks and patios are to remain fully open and unenclosed and the weather wall must remain intact.
- 2.8 Where provided for on **Schedule A**, balconies, decks and patios may be provided with external glass weather protection devices, but in any case, the weather wall must remain intact.