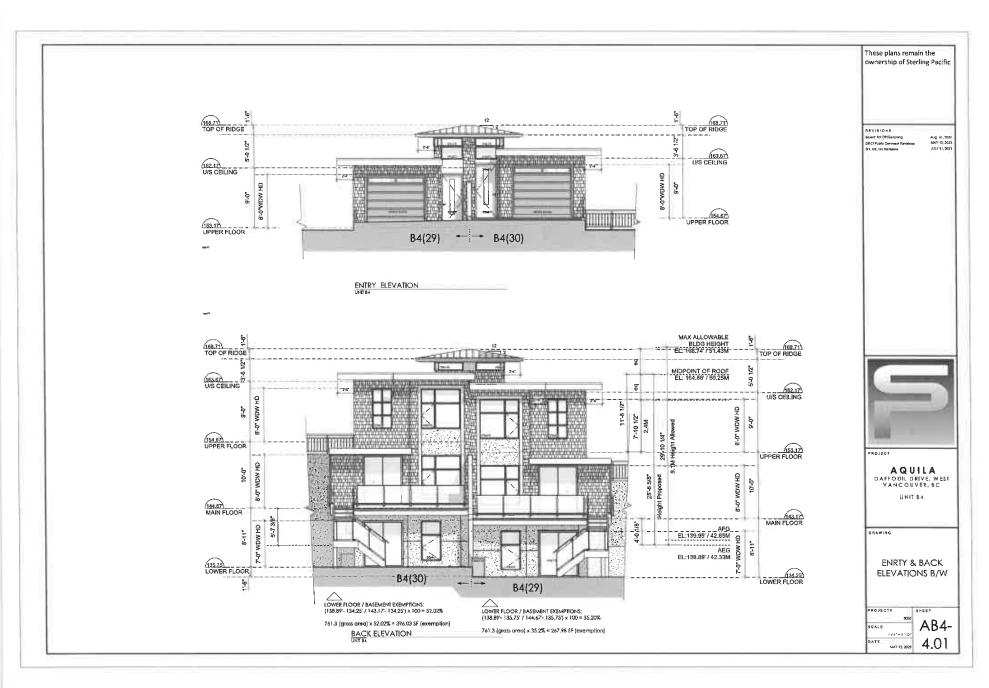

#### 2.0 The following requirements and conditions shall apply to the Lands:

- 2.1 Building, structures, on-site parking, driveways, and site development shall take place in accordance with the attached **Schedules A.**
- 2.2 Servicing and site layout for subdivision shall generally take place in accordance with **Schedules A and B**.
- 2.3 Buildings shall be sited and road access designed to accommodate fire fighting vehicles and equipment.
- 2.4 Sprinklers must be installed in all areas as required under the Fire Protection and Emergency Response Bylaw No. 4366, 2004.
- 2.5 On-site landscaping shall be installed at the cost of the Owner in accordance with the attached **Schedule B**.
- 2.6 Sustainability measures and commitments shall take place in accordance with the attached **Schedules A and B**.
- 2.7 All balconies decks and patios are to remain fully open and unenclosed and the weather wall must remain intact.
- 2.8 Where provided for on **Schedule A**, balconies, decks and patios may be provided with external glass weather protection devices, but in any case, the weather wall must remain intact.