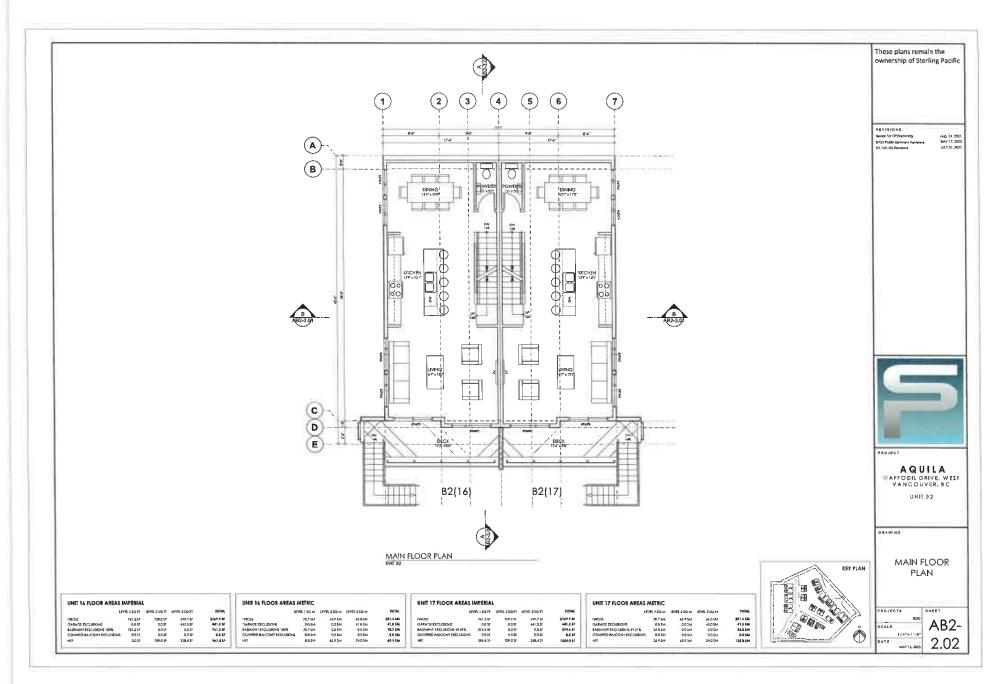

#### 2.0 The following requirements and conditions shall apply to the Lands:

- 2.1 Building, structures, on-site parking, driveways, and site development shall take place in accordance with the attached **Schedules A.**
- 2.2 Servicing and site layout for subdivision shall generally take place in accordance with **Schedules A and B**.
- 2.3 Buildings shall be sited and road access designed to accommodate fire fighting vehicles and equipment.
- 2.4 Sprinklers must be installed in all areas as required under the Fire Protection and Emergency Response Bylaw No. 4366, 2004.
- 2.5 On-site landscaping shall be installed at the cost of the Owner in accordance with the attached **Schedule B**.
- 2.6 Sustainability measures and commitments shall take place in accordance with the attached **Schedules A and B**.
- 2.7 All balconies decks and patios are to remain fully open and unenclosed and the weather wall must remain intact.
- 2.8 Where provided for on **Schedule A**, balconies, decks and patios may be provided with external glass weather protection devices, but in any case, the weather wall must remain intact.