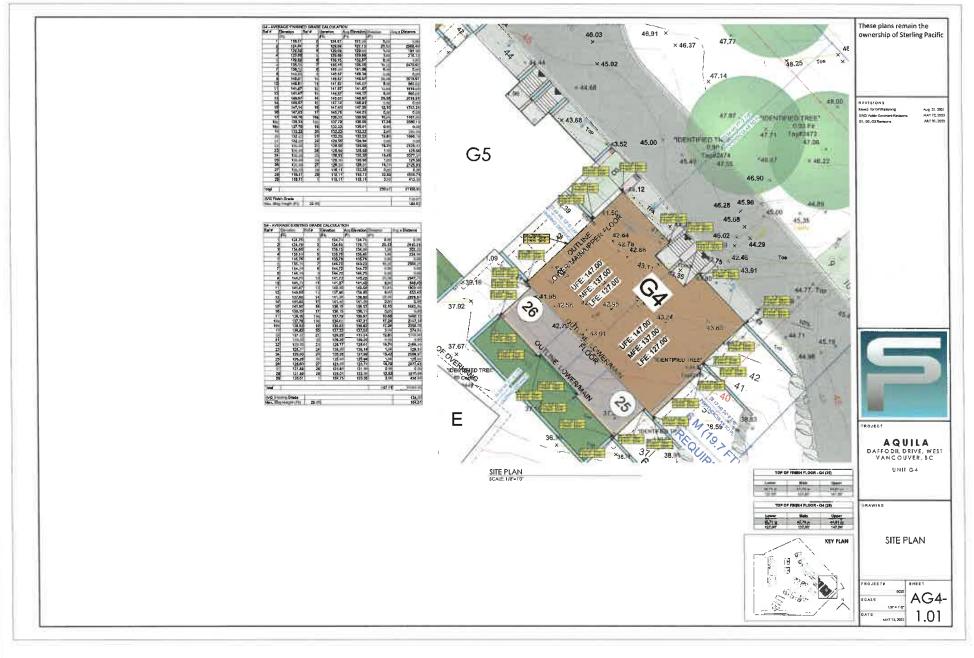

#### 2.0 The following requirements and conditions shall apply to the Lands:

- 2.1 Building, structures, on-site parking, driveways, and site development shall take place in accordance with the attached **Schedules A.**
- 2.2 Servicing and site layout for subdivision shall generally take place in accordance with **Schedules A and B**.
- 2.3 Buildings shall be sited and road access designed to accommodate fire fighting vehicles and equipment.
- 2.4 Sprinklers must be installed in all areas as required under the Fire Protection and Emergency Response Bylaw No. 4366, 2004.
- 2.5 On-site landscaping shall be installed at the cost of the Owner in accordance with the attached **Schedule B**.
- 2.6 Sustainability measures and commitments shall take place in accordance with the attached **Schedules A and B**.
- 2.7 All balconies decks and patios are to remain fully open and unenclosed and the weather wall must remain intact.
- 2.8 Where provided for on **Schedule A**, balconies, decks and patios may be provided with external glass weather protection devices, but in any case, the weather wall must remain intact.

# 3.0 Prior to commencing site work or Building Permit issuance, whichever occurs first, the Owner must:

- 3.1 Provide and implement a plan for traffic management during construction to the satisfaction of the District's Manager of Development Engineering.
- 3.2 Install tree, vegetation and/or hedge protection measures as required to the satisfaction of the District's Environmental Protection Officer.
- 3.3 Submit a "Sediment and Erosion Plan" to the District's Environmental Protection Officer for approval, which the Owner shall comply with and be responsible for maintaining, repairing and implementing the sediment control measures.
- 3.4 Provide an assessment from a qualified geotechnical engineer on the rockfall hazard and slope stability of cut slopes, recommendations for permanent and temporary slope batters, potential blasting requirements, retaining walls, fill placement, compaction, and pavement recommendations. Assessment shall also consider hazards associated with rockfall from excavation or existing sources that may be increased as a result of construction activities or naturally including changes in groundwater, erosion, freeze-thaw, weathering, root growth or leverage of roots moving in high winds, and tree removal.