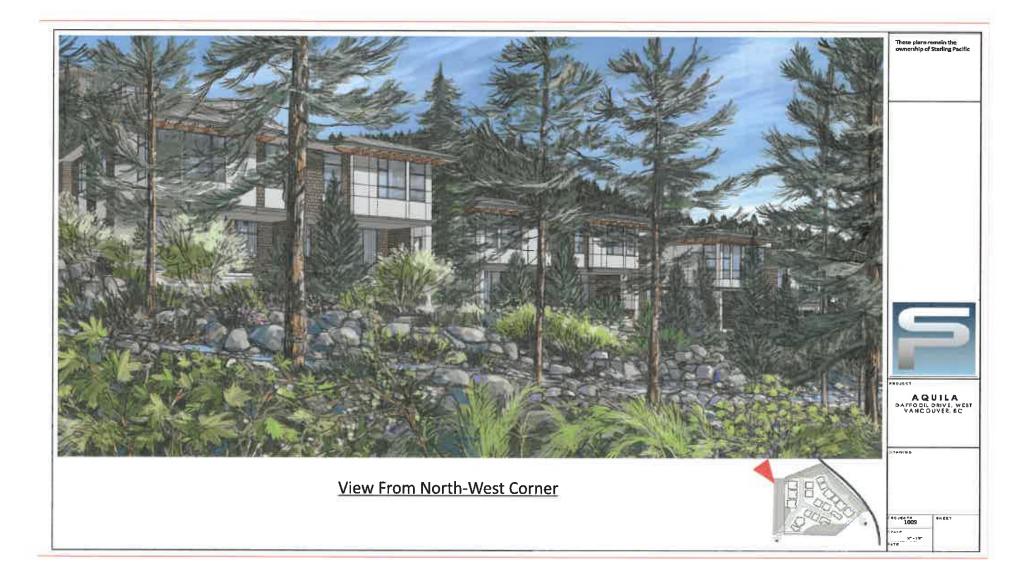

#### **1.0** This Development Permit:

- (a) imposes requirements and conditions for the development of the Lands, which are designated by the Official Community Plan as the:
  - a. Ground-Oriented Infill Housing Development Permit Area to promote the siting and design of ground-oriented infill housing in West Vancouver that integrates with the neighbourhood context and meets a high quality of building and landscape design to create an attractive, residential streetscape subject to Guidelines BF-B16 specified in the Official Community Plan; and
  - b. Sites with Difficult Terrain Development Permit Area to guide development that avoids hazardous conditions, ensures greater environmental compatibility of development on sloping sites, protects the natural environment on difficult terrain, and minimizes site disturbance and blasting during construction subject to Guidelines NE-6 in the Official Community Plan; and
- (b) is issued subject to the Owner's compliance with all of the Bylaws of the District applicable to the Lands, except as varied or supplemented by this Permit.