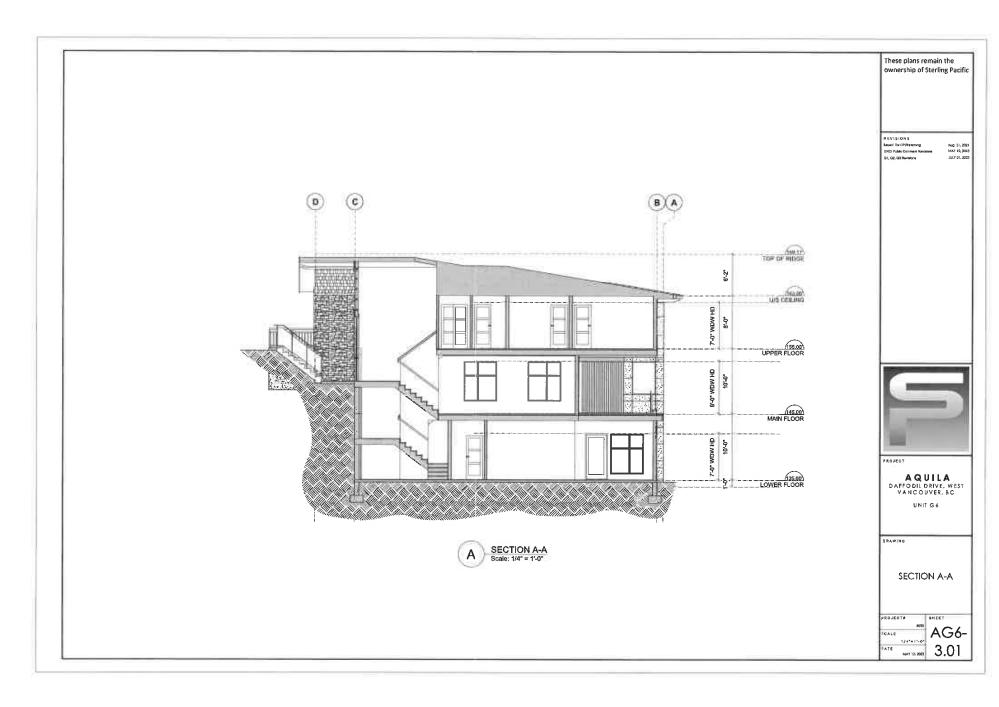

#### 2.0 The following requirements and conditions shall apply to the Lands:

- 2.1 Building, structures, on-site parking, driveways, and site development shall take place in accordance with the attached **Schedules A.**
- 2.2 Servicing and site layout for subdivision shall generally take place in accordance with **Schedules A and B**.
- 2.3 Buildings shall be sited and road access designed to accommodate fire fighting vehicles and equipment.
- 2.4 Sprinklers must be installed in all areas as required under the Fire Protection and Emergency Response Bylaw No. 4366, 2004.
- 2.5 On-site landscaping shall be installed at the cost of the Owner in accordance with the attached **Schedule B**.
- 2.6 Sustainability measures and commitments shall take place in accordance with the attached **Schedules A and B**.
- 2.7 All balconies decks and patios are to remain fully open and unenclosed and the weather wall must remain intact.
- 2.8 Where provided for on **Schedule A**, balconies, decks and patios may be provided with external glass weather protection devices, but in any case, the weather wall must remain intact.