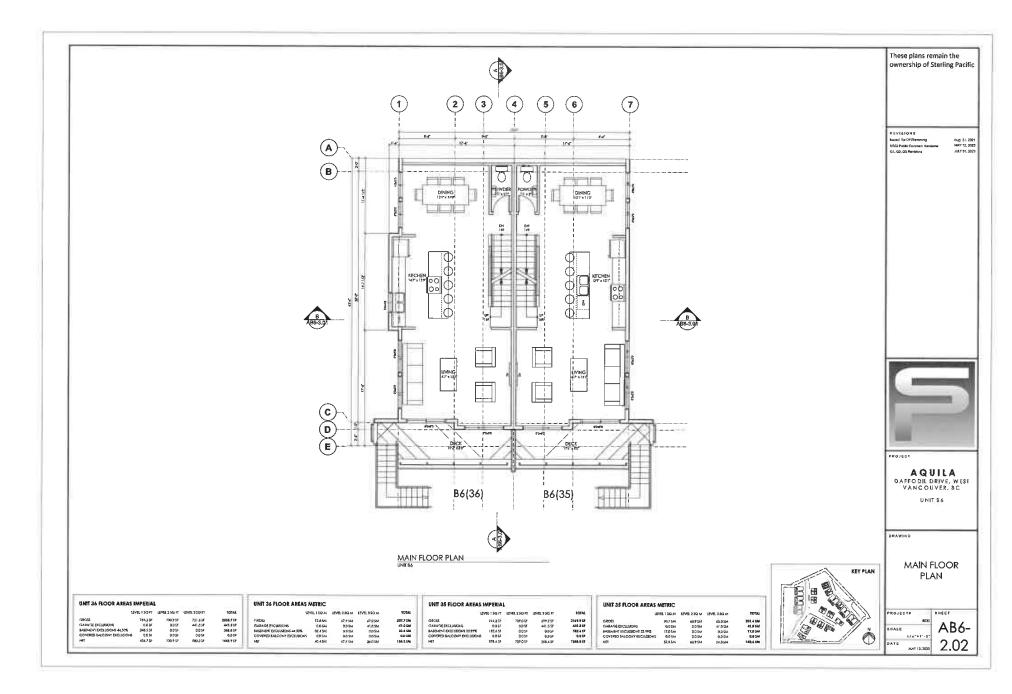

#### 2.0 The following requirements and conditions shall apply to the Lands:

- 2.1 Building, structures, on-site parking, driveways, and site development shall take place in accordance with the attached **Schedules A.**
- 2.2 Servicing and site layout for subdivision shall generally take place in accordance with **Schedules A and B**.
- 2.3 Buildings shall be sited and road access designed to accommodate fire fighting vehicles and equipment.
- 2.4 Sprinklers must be installed in all areas as required under the Fire Protection and Emergency Response Bylaw No. 4366, 2004.
- 2.5 On-site landscaping shall be installed at the cost of the Owner in accordance with the attached **Schedule B**.
- 2.6 Sustainability measures and commitments shall take place in accordance with the attached **Schedules A and B**.
- 2.7 All balconies decks and patios are to remain fully open and unenclosed and the weather wall must remain intact.
- 2.8 Where provided for on **Schedule A**, balconies, decks and patios may be provided with external glass weather protection devices, but in any case, the weather wall must remain intact.