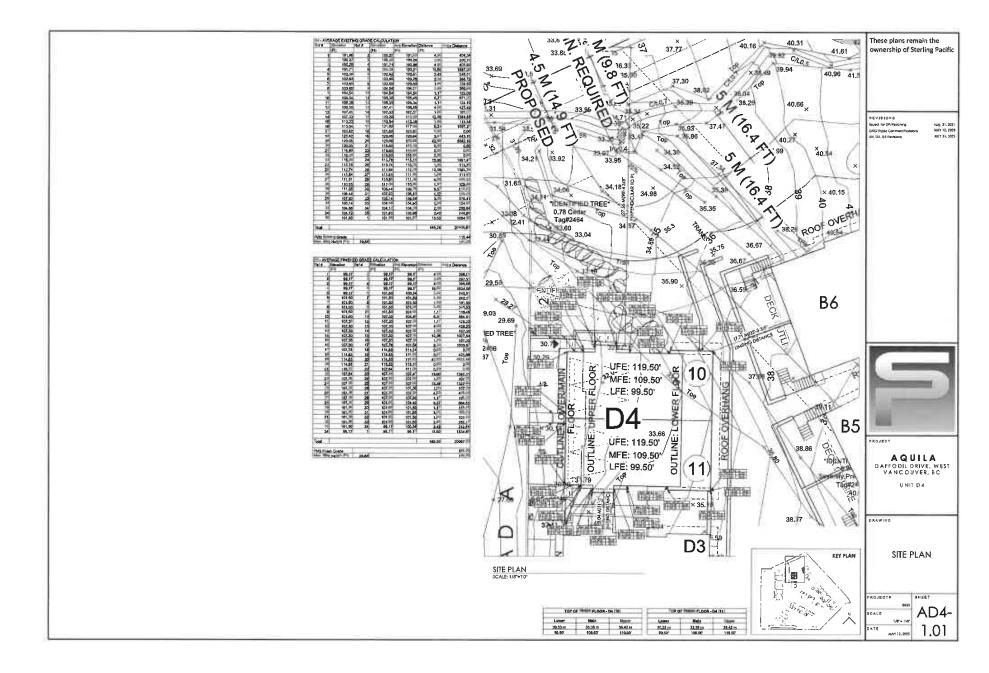

## Schedule B – Amendment to Zoning Maps

Amendment to Zoning Bylaw No. 4662, 2010, Schedule A, Section 852, Schedule 2, Zoning Maps.

Sketch plan showing the area to be rezoned for CD84:

#### 2.0 The following requirements and conditions shall apply to the Lands:

- 2.1 Building, structures, on-site parking, driveways, and site development shall take place in accordance with the attached **Schedules A.**
- 2.2 Servicing and site layout for subdivision shall generally take place in accordance with **Schedules A and B**.
- 2.3 Buildings shall be sited and road access designed to accommodate fire fighting vehicles and equipment.
- 2.4 Sprinklers must be installed in all areas as required under the Fire Protection and Emergency Response Bylaw No. 4366, 2004.
- 2.5 On-site landscaping shall be installed at the cost of the Owner in accordance with the attached **Schedule B**.
- 2.6 Sustainability measures and commitments shall take place in accordance with the attached **Schedules A and B**.
- 2.7 All balconies decks and patios are to remain fully open and unenclosed and the weather wall must remain intact.
- 2.8 Where provided for on **Schedule A**, balconies, decks and patios may be provided with external glass weather protection devices, but in any case, the weather wall must remain intact.