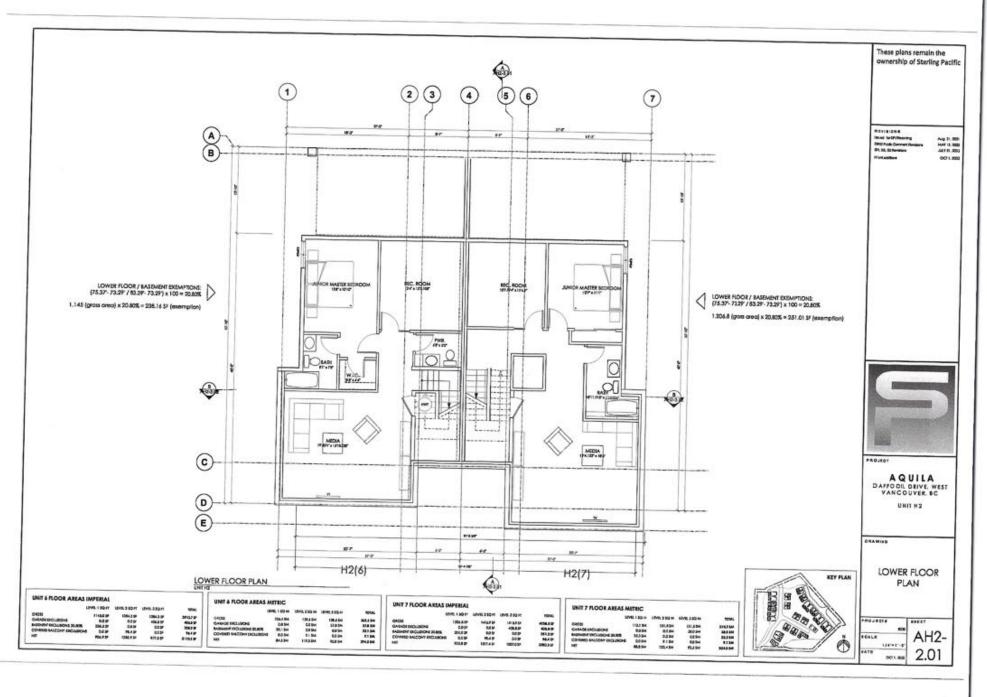

#### 2.0 The following requirements and conditions shall apply to the Lands:

- 2.1 Building, structures, on-site parking, driveways, and site development shall take place in accordance with the attached **Schedules A.**
- 2.2 Servicing and site layout for subdivision shall generally take place in accordance with **Schedules A and B**.
- 2.3 Buildings shall be sited and road access designed to accommodate fire fighting vehicles and equipment.
- 2.4 Sprinklers must be installed in all areas as required under the Fire Protection and Emergency Response Bylaw No. 4366, 2004.
- 2.5 On-site landscaping shall be installed at the cost of the Owner in accordance with the attached **Schedule B**.
- 2.6 Sustainability measures and commitments shall take place in accordance with the attached **Schedules A and B**.
- 2.7 All balconies decks and patios are to remain fully open and unenclosed and the weather wall must remain intact.
- 2.8 Where provided for on **Schedule A**, balconies, decks and patios may be provided with external glass weather protection devices, but in any case, the weather wall must remain intact.