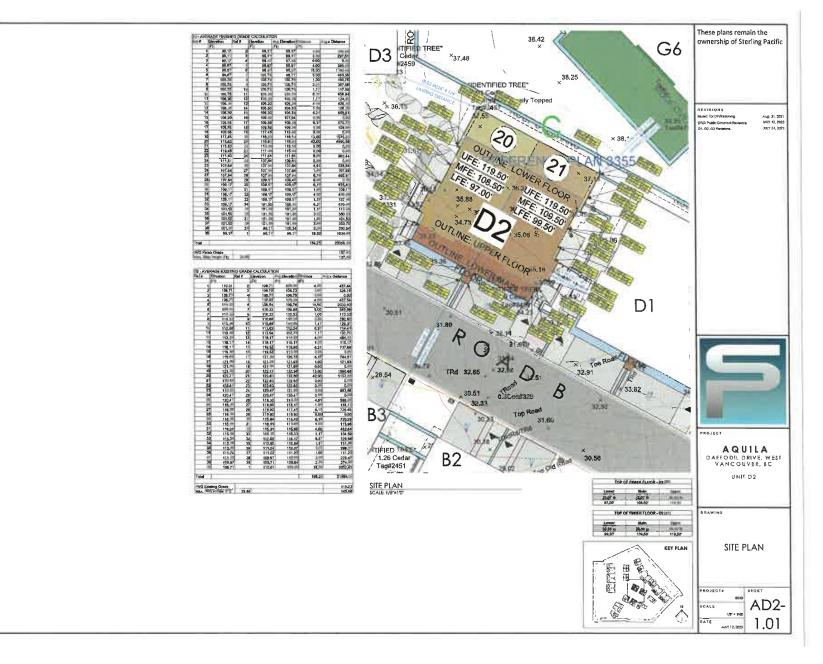

#### 2.0 The following requirements and conditions shall apply to the Lands:

- 2.1 Building, structures, on-site parking, driveways, and site development shall take place in accordance with the attached **Schedules A.**
- 2.2 Servicing and site layout for subdivision shall generally take place in accordance with **Schedules A and B**.
- 2.3 Buildings shall be sited and road access designed to accommodate fire fighting vehicles and equipment.
- 2.4 Sprinklers must be installed in all areas as required under the Fire Protection and Emergency Response Bylaw No. 4366, 2004.
- 2.5 On-site landscaping shall be installed at the cost of the Owner in accordance with the attached **Schedule B**.
- 2.6 Sustainability measures and commitments shall take place in accordance with the attached **Schedules A and B**.
- 2.7 All balconies decks and patios are to remain fully open and unenclosed and the weather wall must remain intact.
- 2.8 Where provided for on **Schedule A**, balconies, decks and patios may be provided with external glass weather protection devices, but in any case, the weather wall must remain intact.