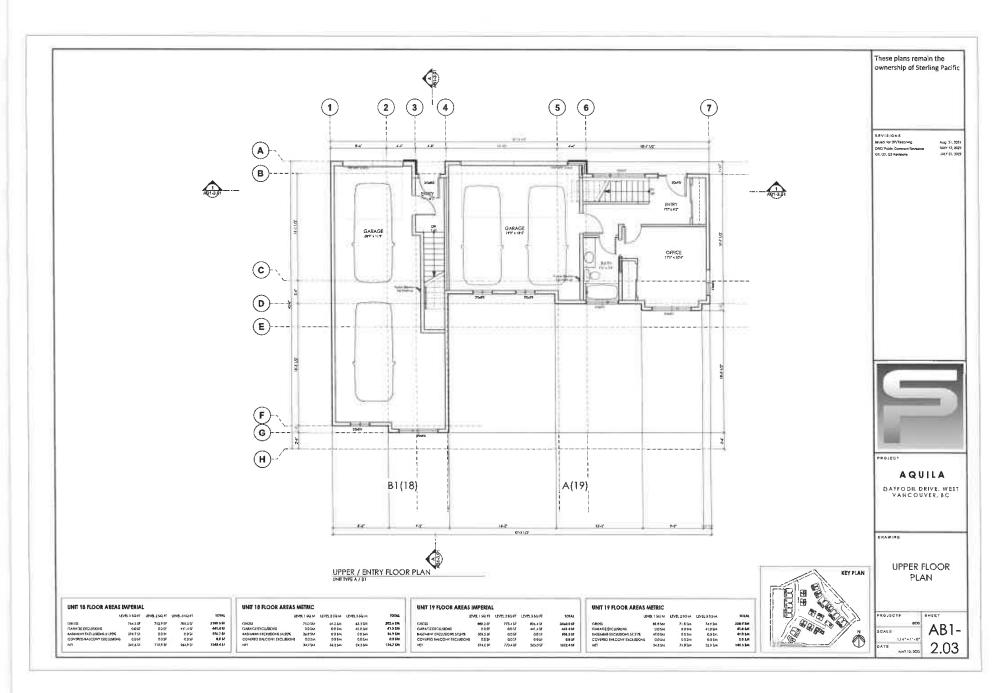

#### 2.0 The following requirements and conditions shall apply to the Lands:

- 2.1 Building, structures, on-site parking, driveways, and site development shall take place in accordance with the attached **Schedules A.**
- 2.2 Servicing and site layout for subdivision shall generally take place in accordance with **Schedules A and B**.
- 2.3 Buildings shall be sited and road access designed to accommodate fire fighting vehicles and equipment.
- 2.4 Sprinklers must be installed in all areas as required under the Fire Protection and Emergency Response Bylaw No. 4366, 2004.
- 2.5 On-site landscaping shall be installed at the cost of the Owner in accordance with the attached **Schedule B**.
- 2.6 Sustainability measures and commitments shall take place in accordance with the attached **Schedules A and B**.
- 2.7 All balconies decks and patios are to remain fully open and unenclosed and the weather wall must remain intact.
- 2.8 Where provided for on **Schedule A**, balconies, decks and patios may be provided with external glass weather protection devices, but in any case, the weather wall must remain intact.