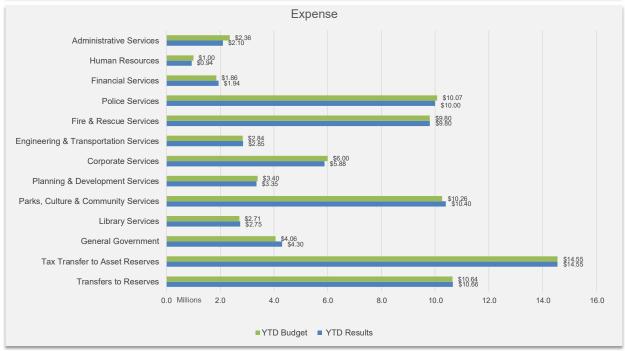

The overall YTD operating expenditures were in line with the budget, unfavourable expenditures were fully offset by favourable expenditures. Unfavourable variances were due to higher costs associated with increased community services provided in Parks, Culture & Community Services, unforeseen legal costs related to labour and employment law issues as well as higher than budgeted interest payments on tax prepayment due to continuing rises in interest rates. On the other hand, lower administrative expenses resulting from delayed climate action programs, labour savings from divisions resulting from vacancies, together with temporary savings due to timing of grant payments, contributed to the favorable variances.