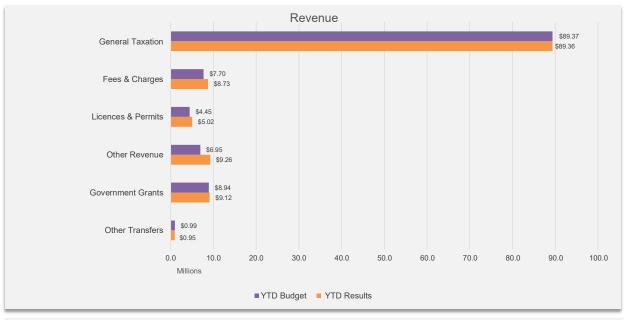

# **General Fund - Operating Results**

At the end of the second quarter, compared to the YTD budget, revenues over expenditures (not including third party works, non-recurring items and transfers) exceeded the target by \$4M.

The YTD operating revenues of the District exceeded the budget due to several factors:

- strong cash management and continued rise in interest rates resulted in higher interest revenues;
- higher than anticipated participation rates in various community services programs as well as strong print sales at the West Vancouver Art Museum;
- greater than budgeted fee income from Building Permits and Permits extension;
- higher than anticipated donations and grants received in the first half of the year;
- · higher administrative fees revenue due to the completion of a significant engineering project, and
- one-time public enhancement grant received at the West Vancouver Memorial Library.