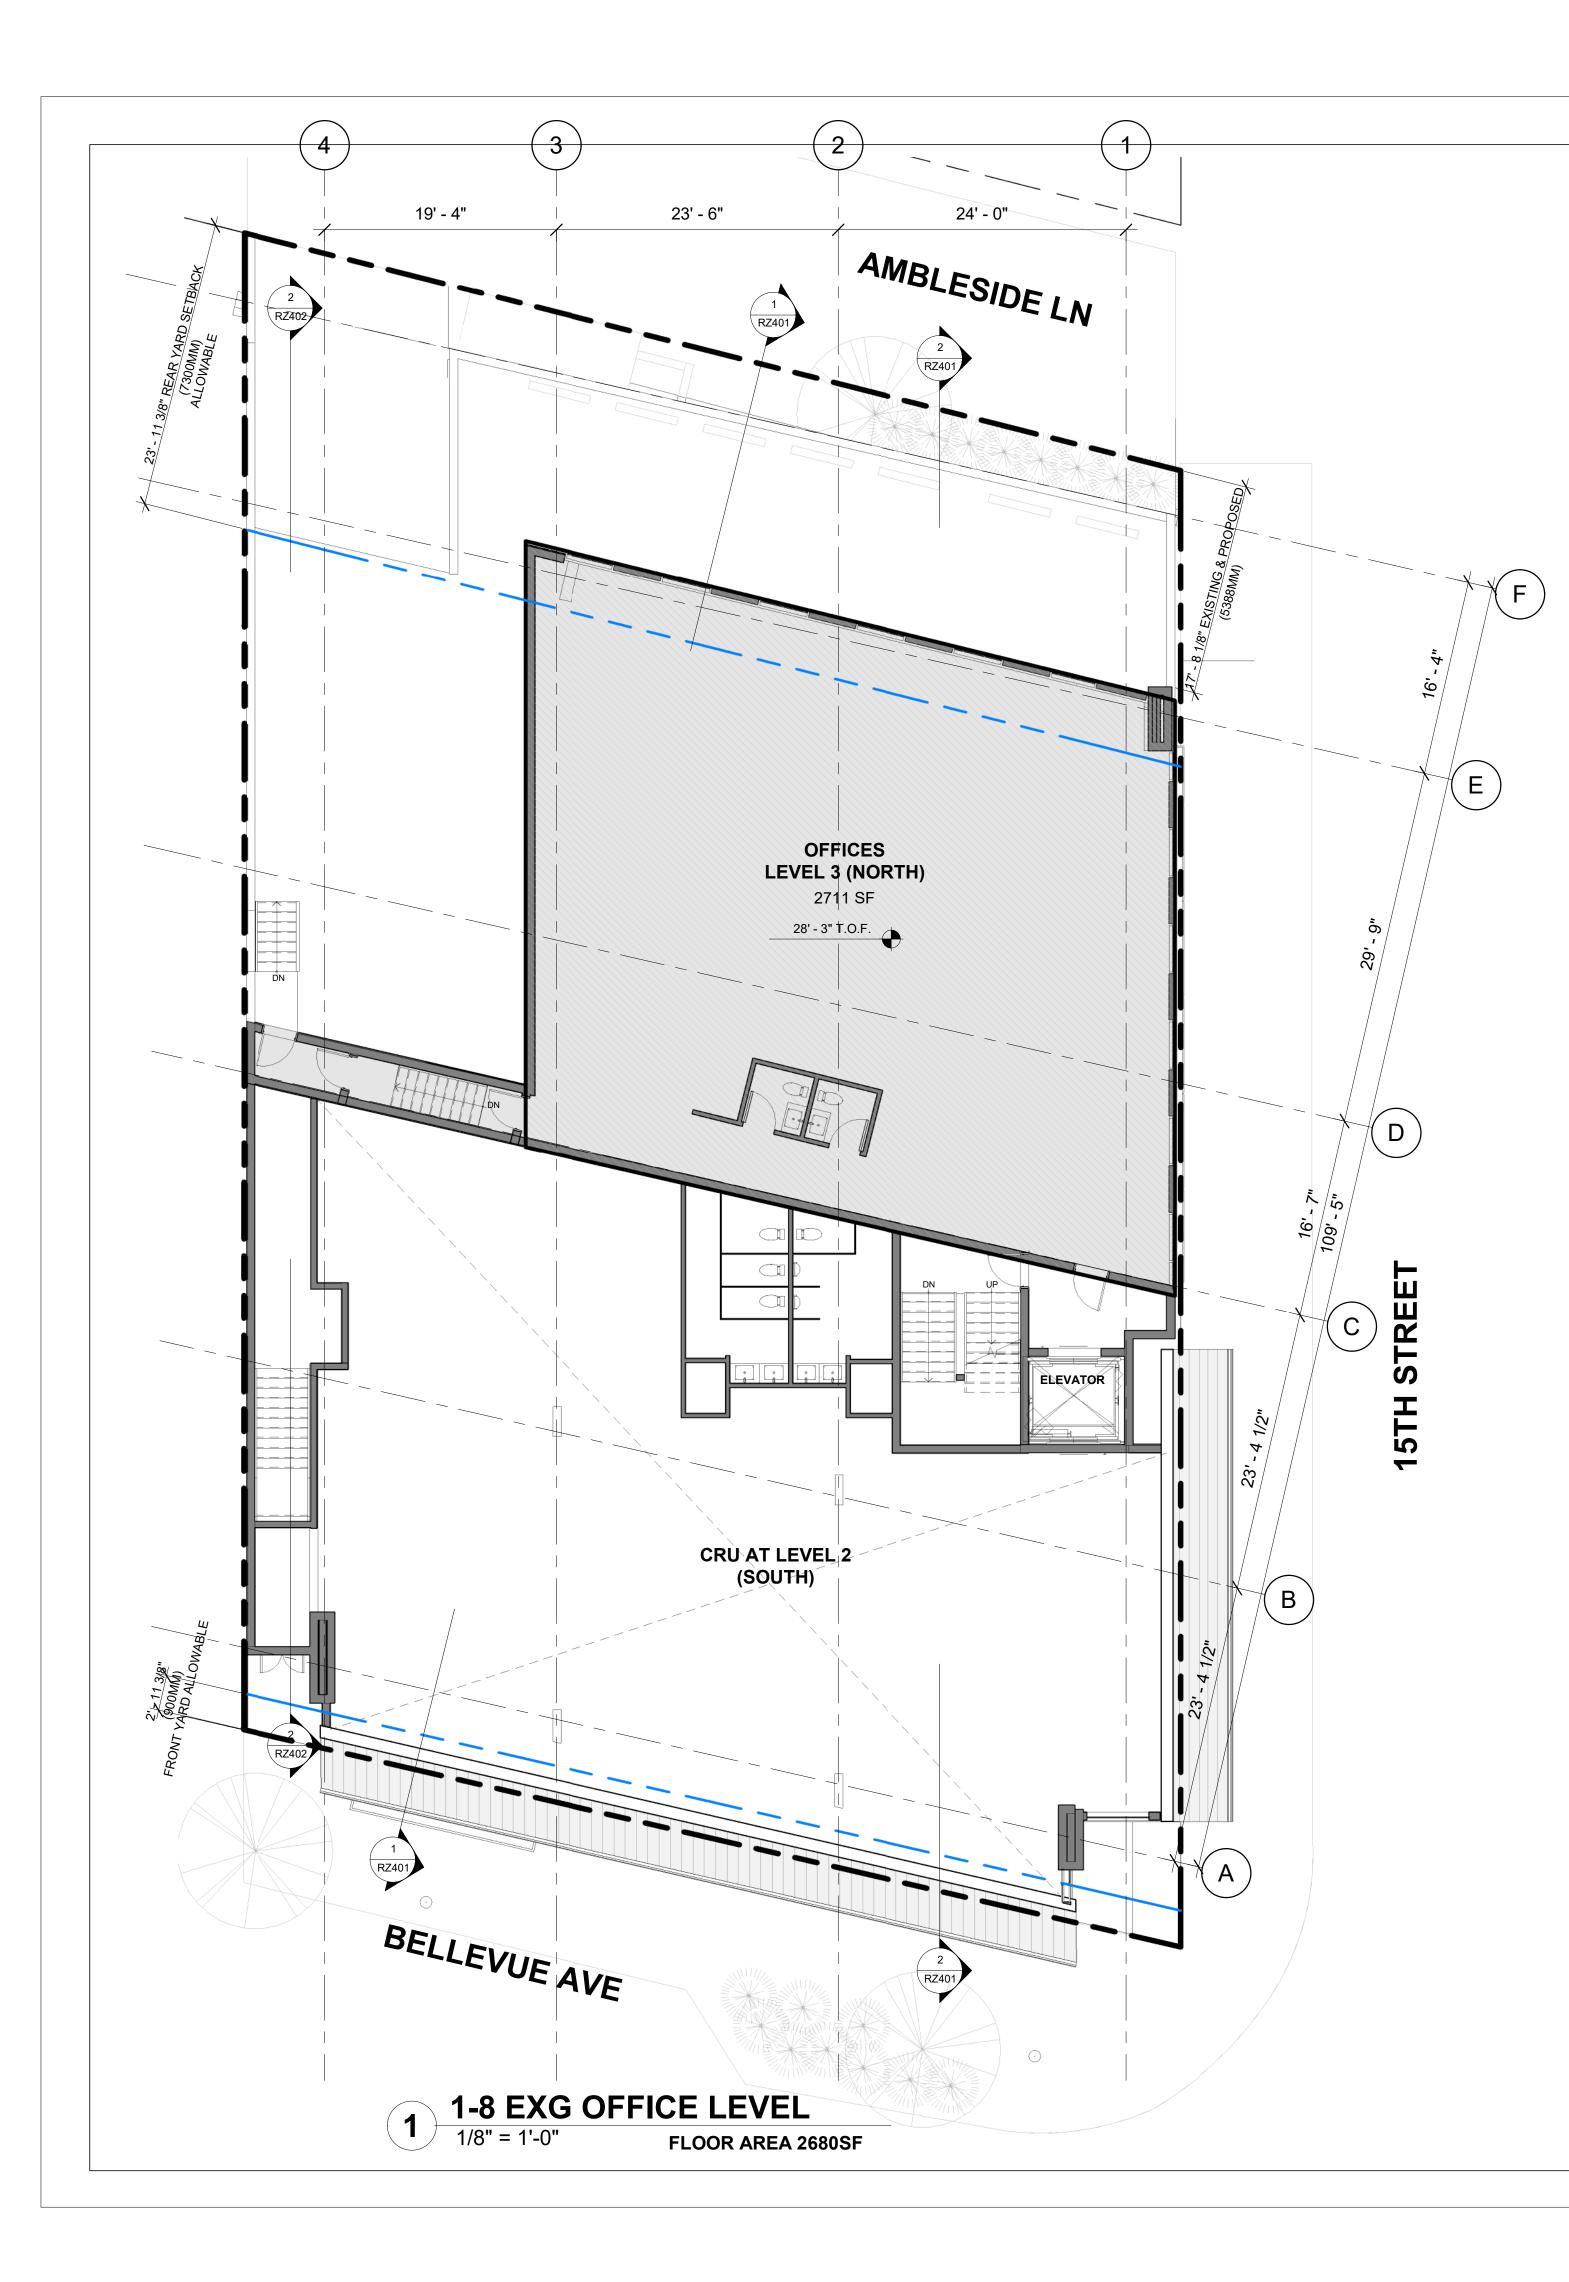

| ARCHITECTURAL DRAWINGS |                                                      |  |  |  |  |
|------------------------|------------------------------------------------------|--|--|--|--|
| SHEET #                | DRAWING NAME                                         |  |  |  |  |
|                        |                                                      |  |  |  |  |
| RZ100                  | TITLE SHEET & CONTEXT PLANS                          |  |  |  |  |
| RZ101                  | SITE PLAN                                            |  |  |  |  |
| RZ102                  | STREETSCAPE & PERSPECTIVES                           |  |  |  |  |
| RZ201                  | FIRST & SOUTH SECOND FLOOR PLANS (EXISTING)          |  |  |  |  |
| RZ202                  | NORTH THIRD FLOOR OFFICE LEVEL ROOF PLANS (EXISTING) |  |  |  |  |
| RZ203                  | ROOF PLAN & THIRD FLOOR PLAN (EXISTING & PROPOSED)   |  |  |  |  |
| RZ301                  | SOUTH ELEVATION (EXISTING & PROPOSED)                |  |  |  |  |
| RZ302                  | NORTH ELEVATION (EXISTING & PROPOSED)                |  |  |  |  |
| RZ303                  | EAST ELEVATION (EXISTING & PROPOSED)                 |  |  |  |  |
| RZ304                  | WEST ELEVATION (EXISTING & PROPOSED)                 |  |  |  |  |
| RZ401                  | SECTIONS - NORTH-SOUTH (PROPOSED)                    |  |  |  |  |
| RZ402                  | SECTION THRU RAMP (EXISTING & PROPOSED)              |  |  |  |  |