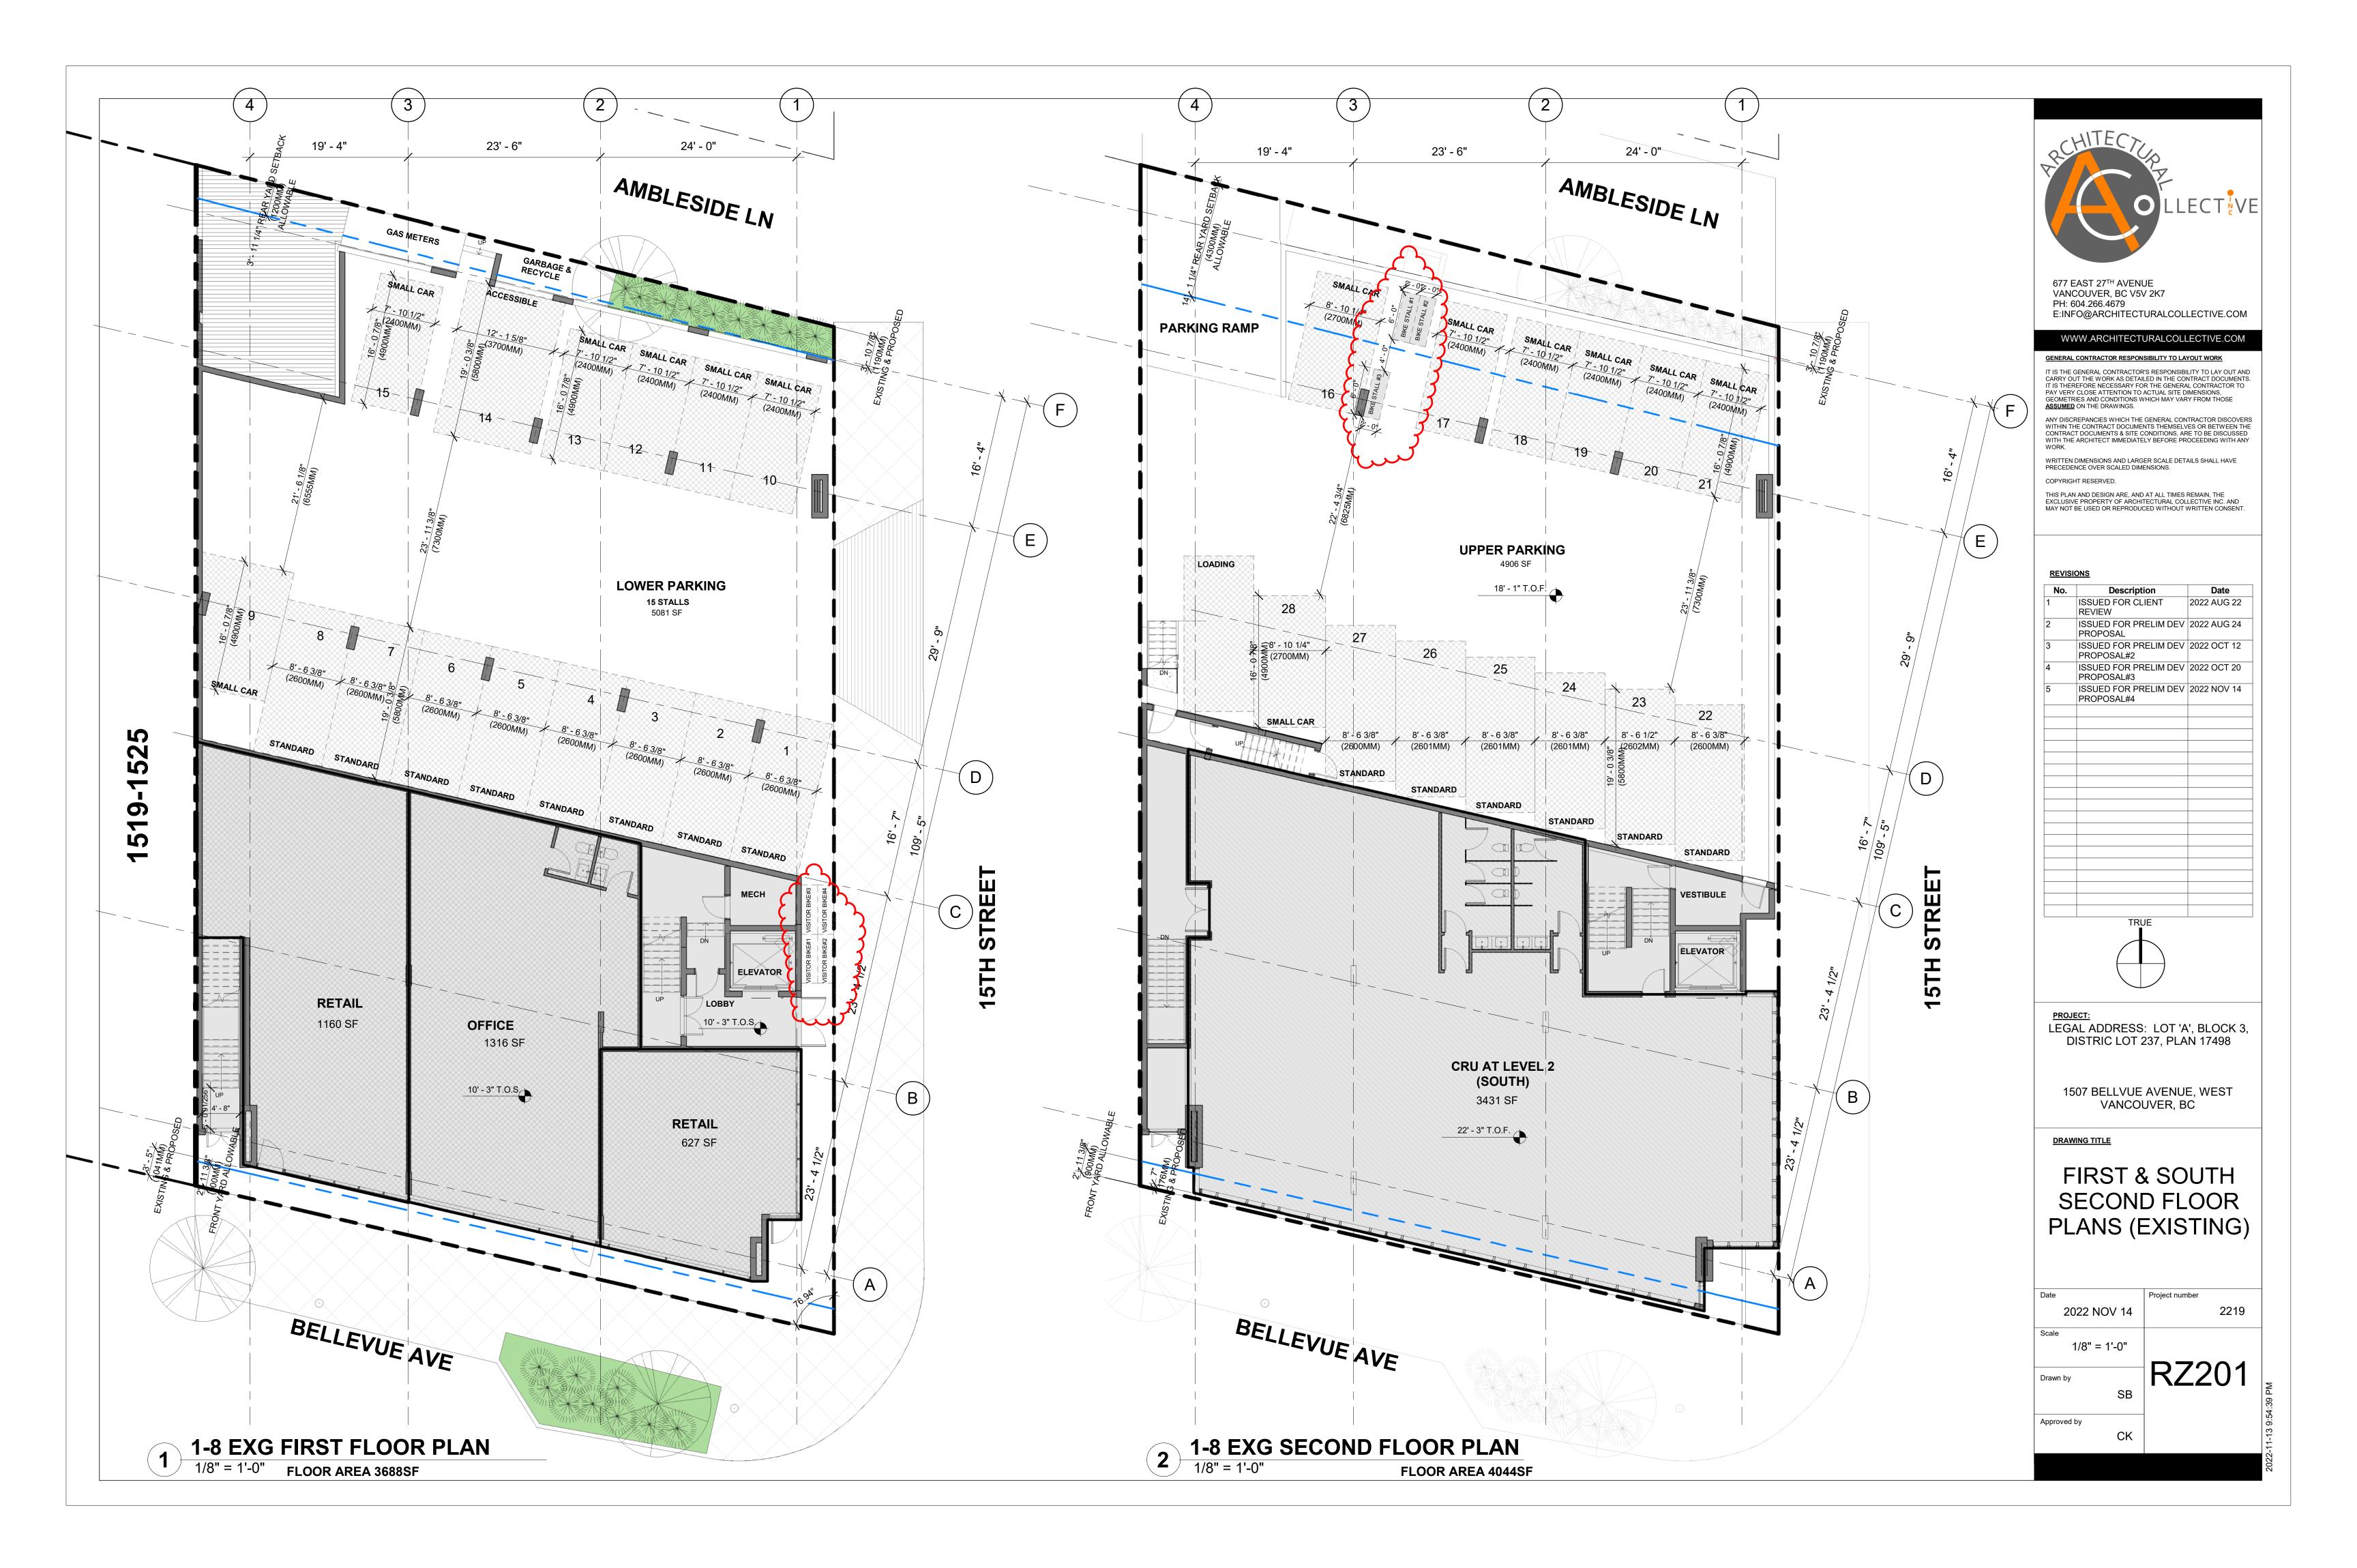

| ARCHITECTURAL DRAWINGS |                                                      |  |  |  |  |
|------------------------|------------------------------------------------------|--|--|--|--|
| SHEET #                | DRAWING NAME                                         |  |  |  |  |
|                        |                                                      |  |  |  |  |
| RZ100                  | TITLE SHEET & CONTEXT PLANS                          |  |  |  |  |
| RZ101                  | SITE PLAN                                            |  |  |  |  |
| RZ102                  | STREETSCAPE & PERSPECTIVES                           |  |  |  |  |
| RZ201                  | FIRST & SOUTH SECOND FLOOR PLANS (EXISTING)          |  |  |  |  |
| RZ202                  | NORTH THIRD FLOOR OFFICE LEVEL ROOF PLANS (EXISTING) |  |  |  |  |
| RZ203                  | ROOF PLAN & THIRD FLOOR PLAN (EXISTING & PROPOSED)   |  |  |  |  |
| RZ301                  | SOUTH ELEVATION (EXISTING & PROPOSED)                |  |  |  |  |
| RZ302                  | NORTH ELEVATION (EXISTING & PROPOSED)                |  |  |  |  |
| RZ303                  | EAST ELEVATION (EXISTING & PROPOSED)                 |  |  |  |  |
| RZ304                  | WEST ELEVATION (EXISTING & PROPOSED)                 |  |  |  |  |
| RZ401                  | SECTIONS - NORTH-SOUTH (PROPOSED)                    |  |  |  |  |
| RZ402                  | SECTION THRU RAMP (EXISTING & PROPOSED)              |  |  |  |  |