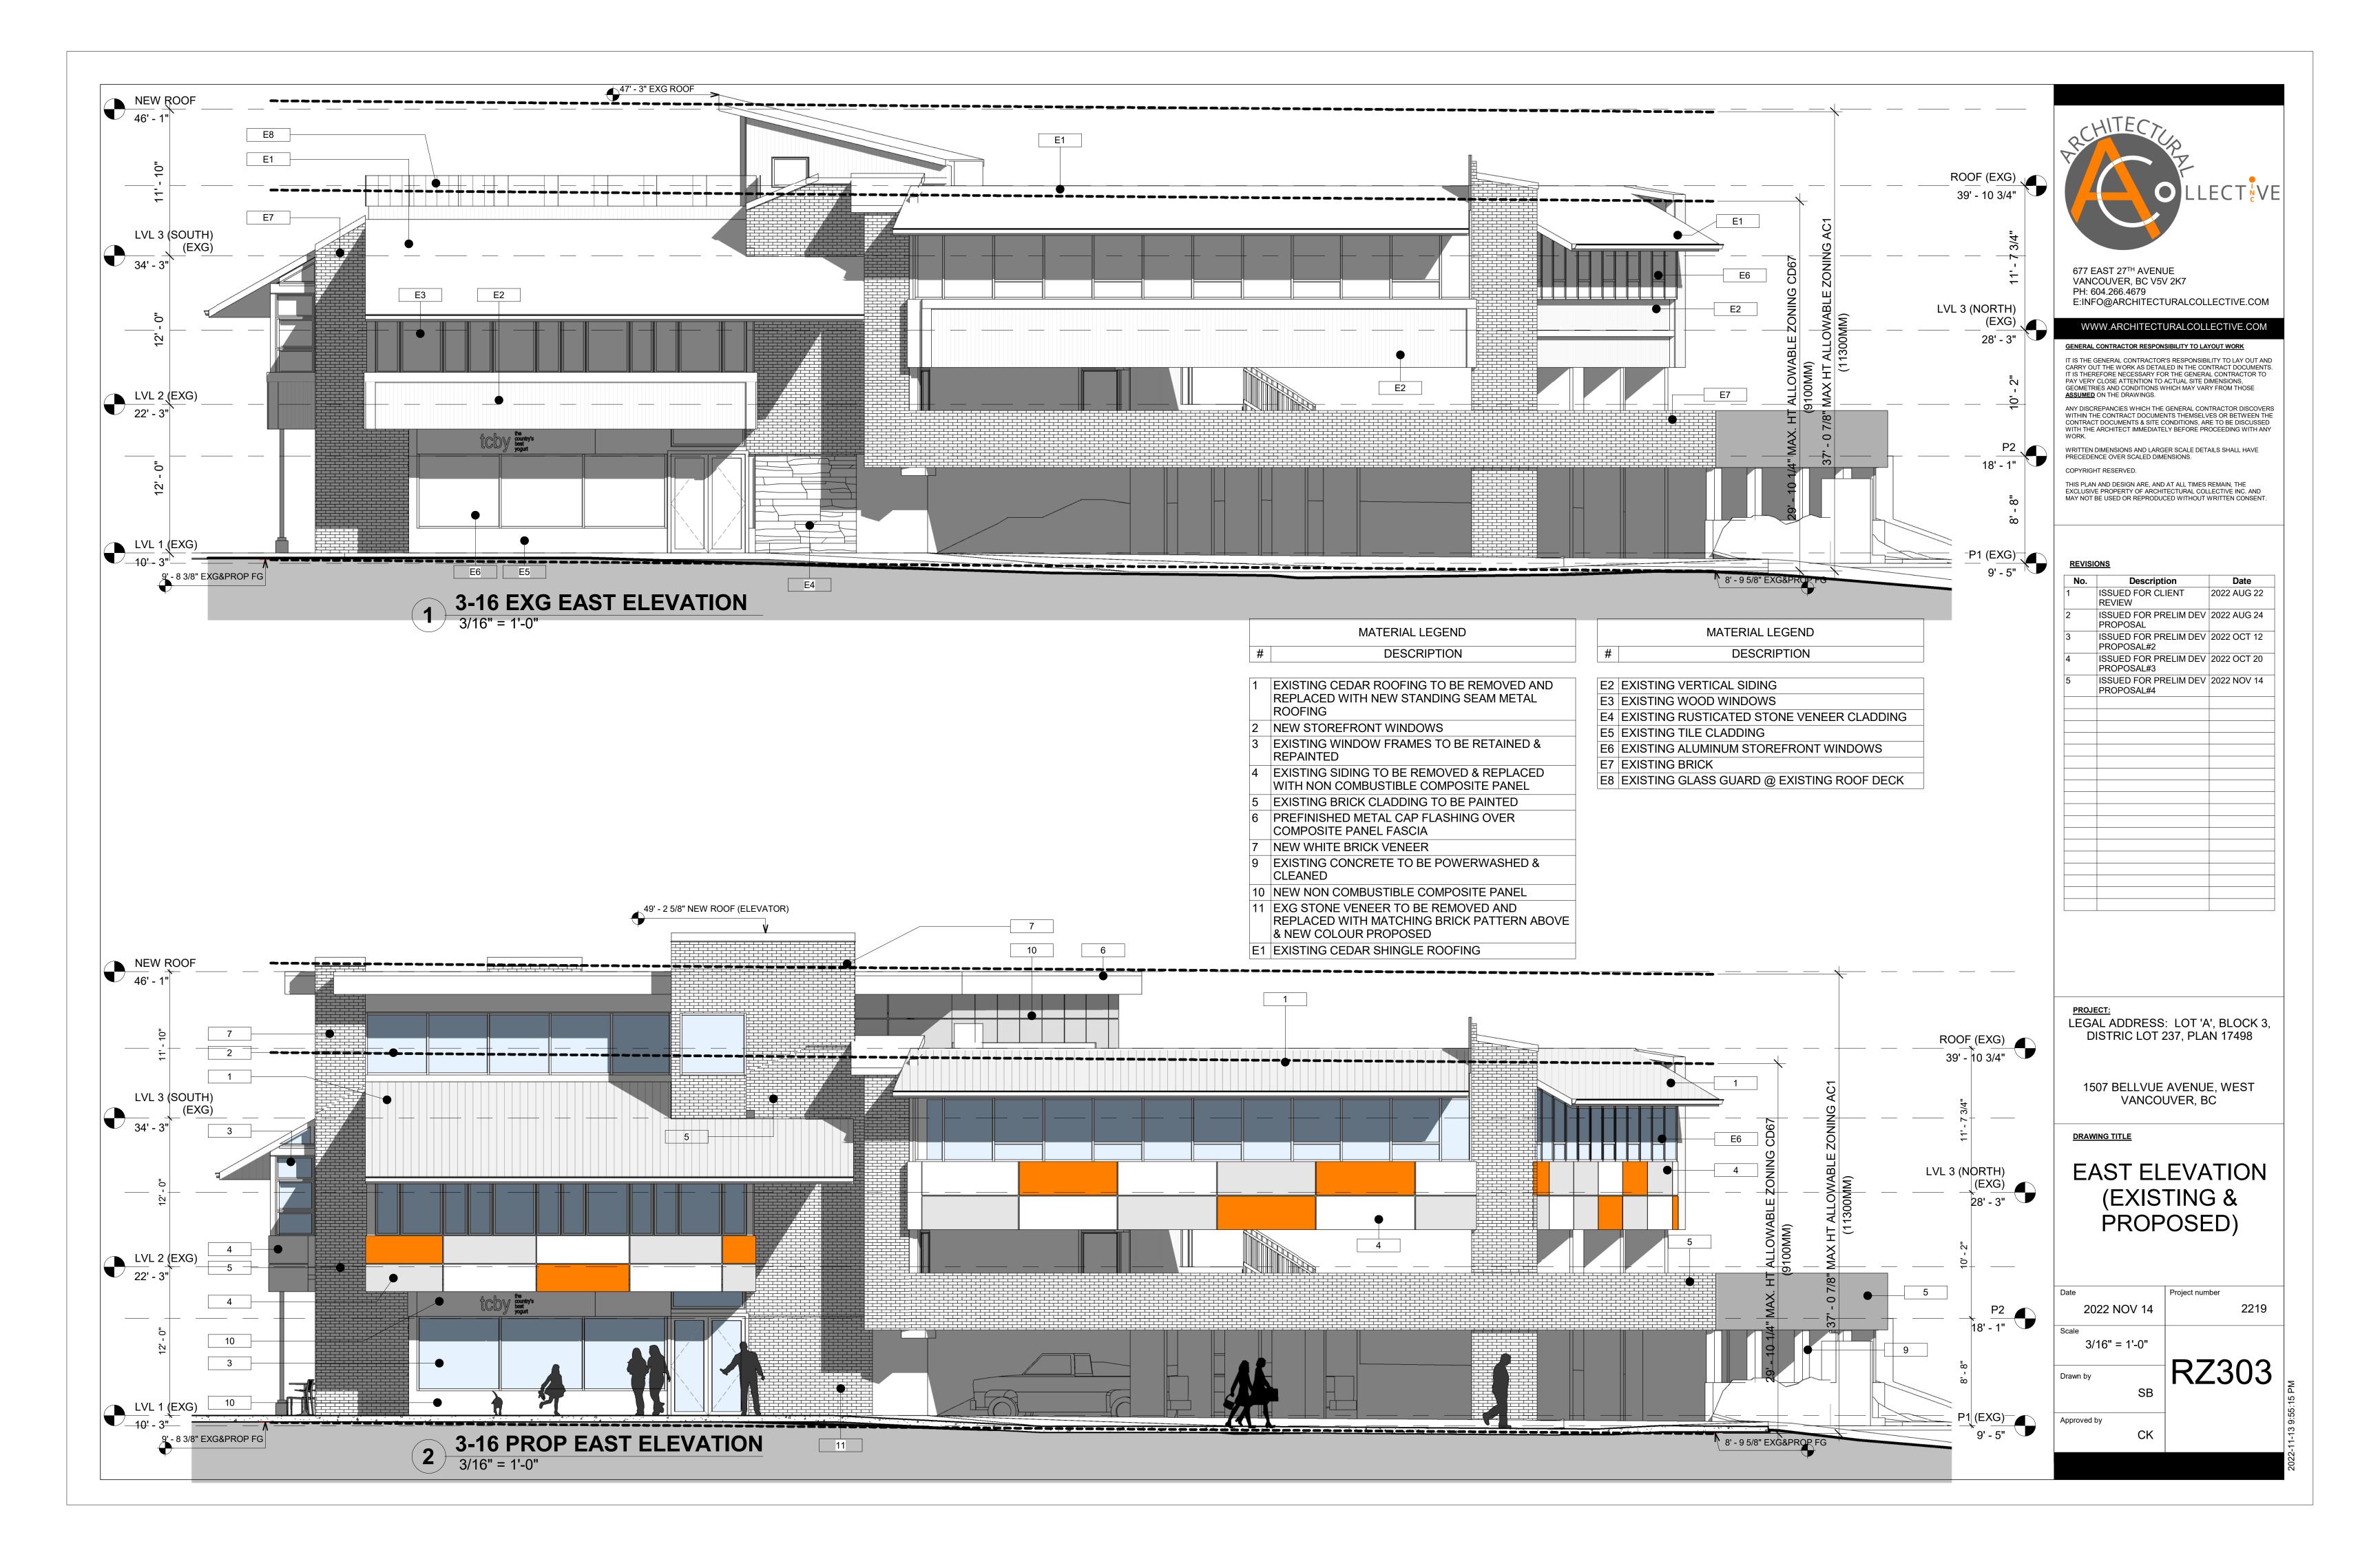

| ARCHITECTURAL DRAWINGS |                                                      |  |  |  |  |
|------------------------|------------------------------------------------------|--|--|--|--|
| SHEET #                | DRAWING NAME                                         |  |  |  |  |
|                        |                                                      |  |  |  |  |
| RZ100                  | TITLE SHEET & CONTEXT PLANS                          |  |  |  |  |
| RZ101                  | SITE PLAN                                            |  |  |  |  |
| RZ102                  | STREETSCAPE & PERSPECTIVES                           |  |  |  |  |
| RZ201                  | FIRST & SOUTH SECOND FLOOR PLANS (EXISTING)          |  |  |  |  |
| RZ202                  | NORTH THIRD FLOOR OFFICE LEVEL ROOF PLANS (EXISTING) |  |  |  |  |
| RZ203                  | ROOF PLAN & THIRD FLOOR PLAN (EXISTING & PROPOSED)   |  |  |  |  |
| RZ301                  | SOUTH ELEVATION (EXISTING & PROPOSED)                |  |  |  |  |
| RZ302                  | NORTH ELEVATION (EXISTING & PROPOSED)                |  |  |  |  |
| RZ303                  | EAST ELEVATION (EXISTING & PROPOSED)                 |  |  |  |  |
| RZ304                  | WEST ELEVATION (EXISTING & PROPOSED)                 |  |  |  |  |
| RZ401                  | SECTIONS - NORTH-SOUTH (PROPOSED)                    |  |  |  |  |
| RZ402                  | SECTION THRU RAMP (EXISTING & PROPOSED)              |  |  |  |  |