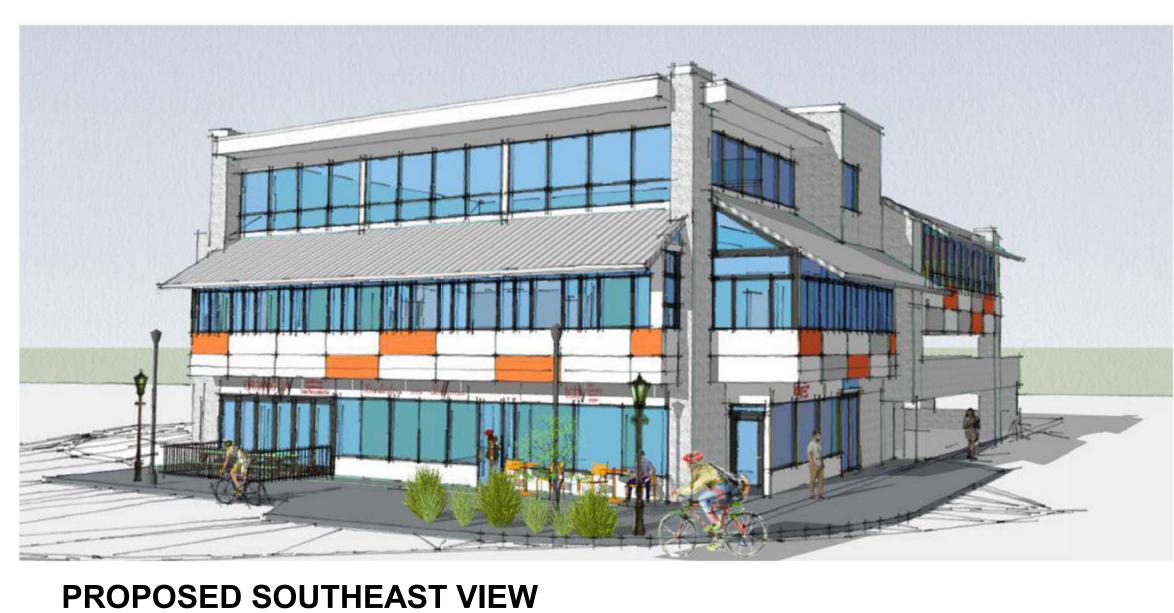

THE DEVELOPMENT PROPOSAL IS IN KEEPING WITH THE FORM AND DEV THE DESIGN GUIDELINES FOR AMBLESIDE VILLAGE CENTRE WHICH SUP STOREY BUILDINGS. THE DEVELOPMENT PROPOSAL IS FOR A THREE ST AND HEIGHT PROPOSED FITS WITHIN THE CONTEXT OF THE NEIGHBOUF THE BUILDING WAS ORIGINALLY DESIGNED IN 1977 AND HAS BEEN PART STREETSCAPE OF BELLEVUE AVENUE FOR OVER 40 YEARS SITTING ON CORNER OF 15TH STREET. THE SCALE AND MASSING WITH THE STREET COMMERCIAL UNITS HAVE PROVIDED COMMUNITY GOODS AND SERVICE CURRENTLY THE EXISTING SHOPS ALONG BELLEVUE HAVE OUTDOOR S THAT ACTIVATE THE PEDESTRIAN REALM. THIS EXISTING COMMERCIAL PROVIDES IMPORTANT RETAIL, OFFICE AND RESTAURANT SPACES AND TO PROMOTE BUSINESS VIABILITY AND VITALITY SUPPORTING ECONOMI JOBS IN THE VILLAGE CENTRE.

THE EXISTING BUILDING ALREADY MAINTAINS A PRESENCE ON BOTH BE AND 15TH STREET. STREET LEVEL RETAIL UNITS OPEN DIRECTLY OUT T AVENUE WHILE A COMMON ENTRANCE FOR THE UPPER STOREY OFFICE COMMERCIAL SPACES IS LOCATED ON 15TH STREET. GLAZED STOREFR CONTINUOUS ON THE GROUND LEVEL AND WRAP AROUND THE CORNER SOUTH TO THE EAST ELEVATIONS CREATING A VERY VISIBLE CORNER.

# **PROPOSED EAST VIEW**

WWW.ARCHITECTURALCOLLECTIVE.COM

GENERAL CONTRACTOR RESPONSIBILITY TO LAYOUT WORK IT IS THE GENERAL CONTRACTOR'S RESPONSIBILITY TO LAY OUT AND CARRY OUT THE WORK AS DETAILED IN THE CONTRACT DOCUMENTS. IT IS THEREFORE NECESSARY FOR THE GENERAL CONTRACTOR TO PAY VERY CLOSE ATTENTION TO ACTUAL SITE DIMENSIONS, GEOMETRIES AND CONDITIONS WHICH MAY VARY FROM THOSE <u>ASSUMED</u> ON THE DRAWINGS.