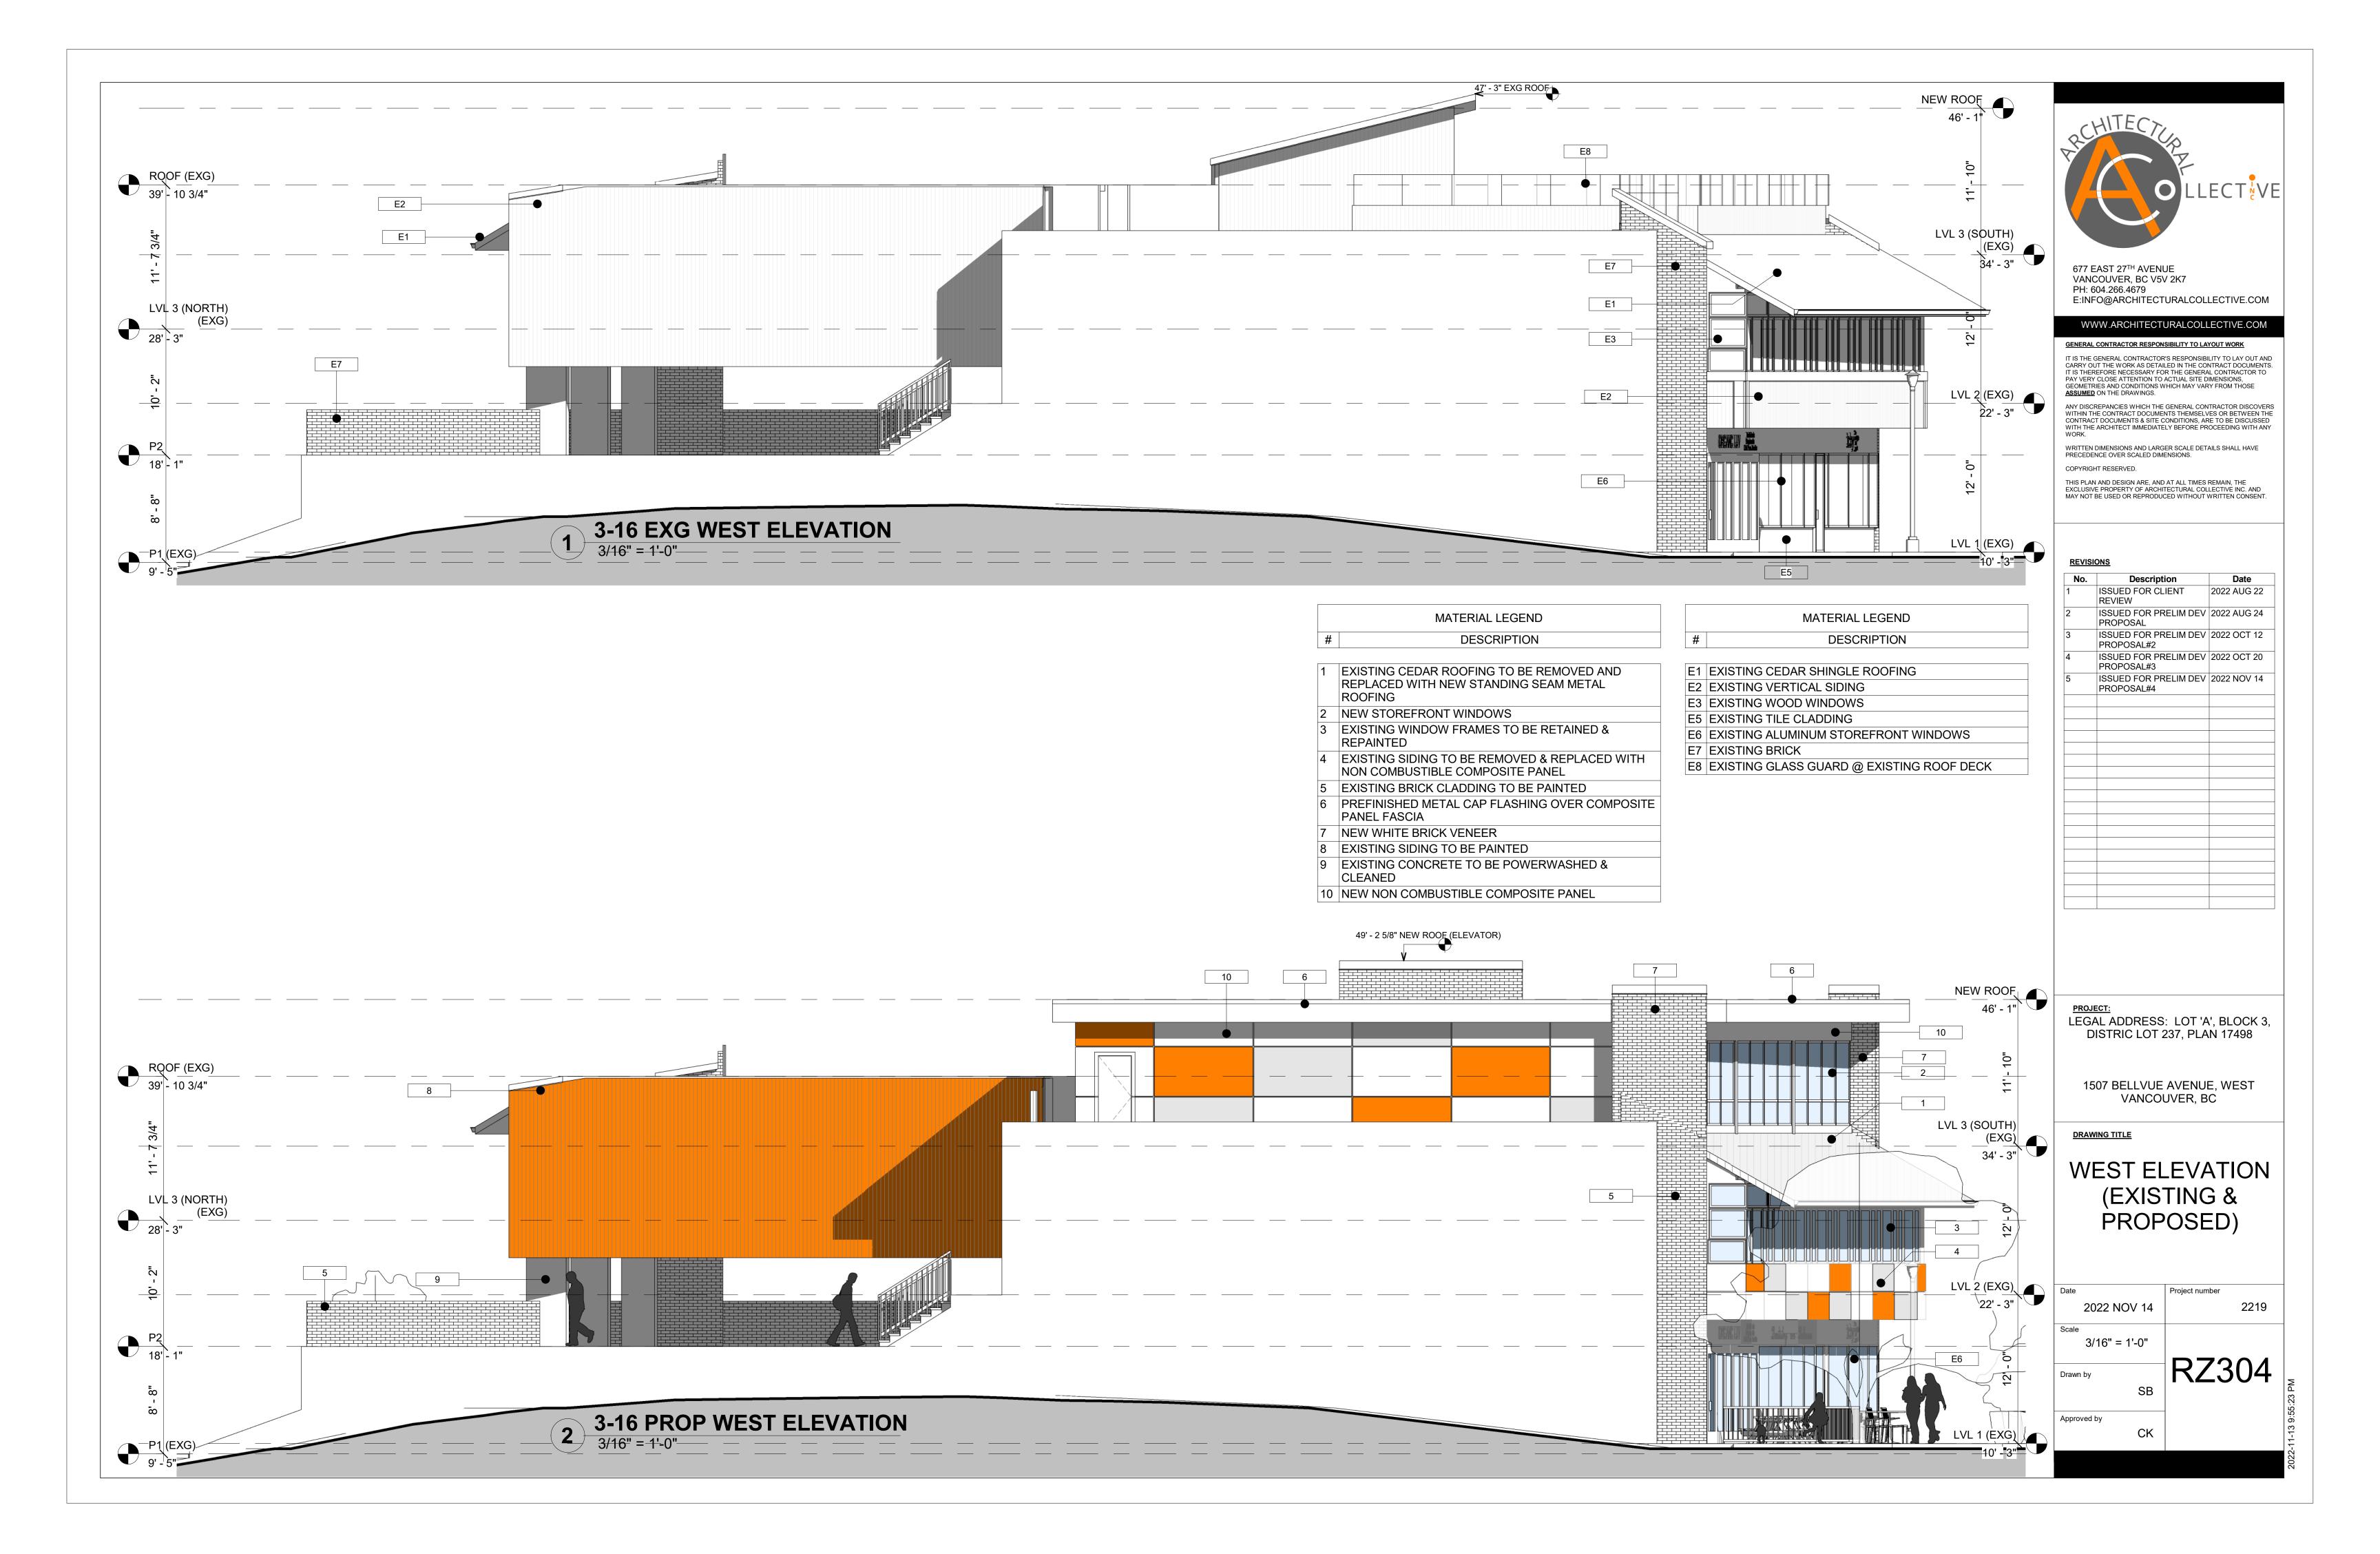

| ARCHITECTURAL DRAWINGS |                                                      |  |  |  |  |
|------------------------|------------------------------------------------------|--|--|--|--|
| SHEET #                | DRAWING NAME                                         |  |  |  |  |
|                        |                                                      |  |  |  |  |
| RZ100                  | TITLE SHEET & CONTEXT PLANS                          |  |  |  |  |
| RZ101                  | SITE PLAN                                            |  |  |  |  |
| RZ102                  | STREETSCAPE & PERSPECTIVES                           |  |  |  |  |
| RZ201                  | FIRST & SOUTH SECOND FLOOR PLANS (EXISTING)          |  |  |  |  |
| RZ202                  | NORTH THIRD FLOOR OFFICE LEVEL ROOF PLANS (EXISTING) |  |  |  |  |
| RZ203                  | ROOF PLAN & THIRD FLOOR PLAN (EXISTING & PROPOSED)   |  |  |  |  |
| RZ301                  | SOUTH ELEVATION (EXISTING & PROPOSED)                |  |  |  |  |
| RZ302                  | NORTH ELEVATION (EXISTING & PROPOSED)                |  |  |  |  |
| RZ303                  | EAST ELEVATION (EXISTING & PROPOSED)                 |  |  |  |  |
| RZ304                  | WEST ELEVATION (EXISTING & PROPOSED)                 |  |  |  |  |
| RZ401                  | SECTIONS - NORTH-SOUTH (PROPOSED)                    |  |  |  |  |
| RZ402                  | SECTION THRU RAMP (EXISTING & PROPOSED)              |  |  |  |  |