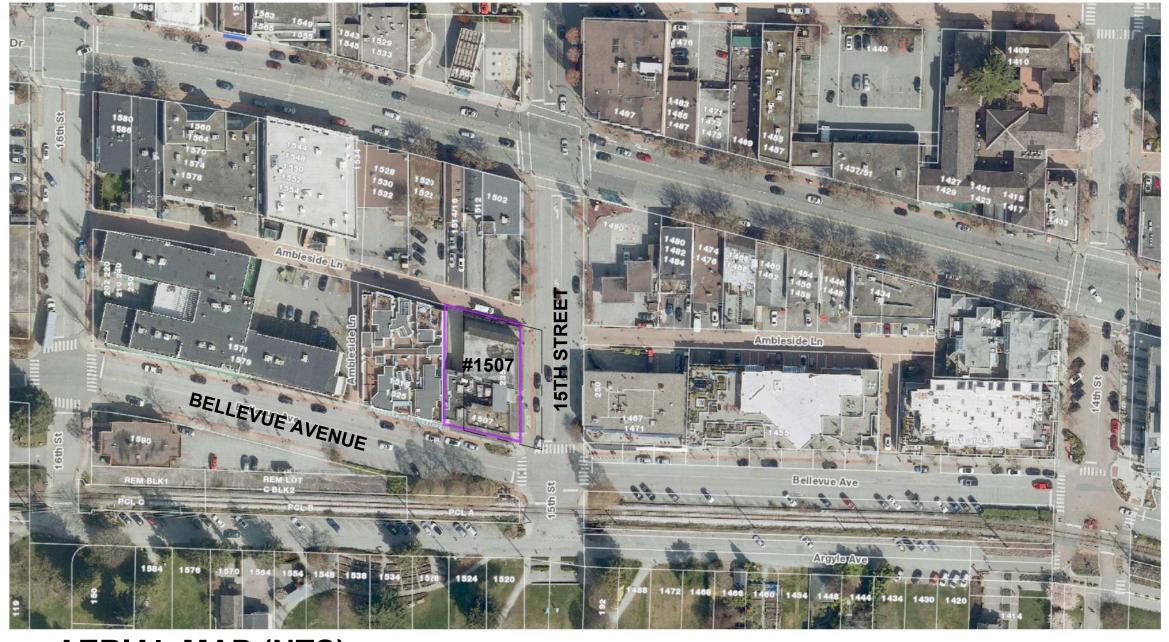

# ZONING MAP



AERIAL MAP (NTS)



### PROJECT STATISTICS APPLICATION

LOCATION OF WORK - CIVIC ADDRESSES: 1507 BELLEVUE AVENUE, WEST VANCOUVER LEGAL DESCRIPTION: LOT 'A', BLOCK 3, DISTRIC LOT 237, PLAN 17498

**ZONING:** CD67 (RECENTLY DESIGNATED IN MAY 31, 2022) LAND USE CONTRACT - LUC-DAA NO 2693

### PROJECT SUMMARY:

1507 BELLEVUE AVENUE IS LOCATED IN AMBLESIDE VILLAGE CENTRE. SITE IS CURRENTLY SUBJECT TO A LAND USE CONTRACT THAT WAS APP THAT ALLOWS FOR THE CURRENT EXISTING STRUCTURE IN PLACE. IN 2 USE CONTRACT WILL BE EXPIRING AND THE UNDERLYING ZONING OF CI DESIGNATED IN MAY 31, 2022) WILL BE APPLIED TO THE SITE. THIS REZU APPLICATION IS TO REQUEST FOR AN EARLY TERMINATION OF THE LAND AND TO CONSIDER THE APPROVAL OF THE PROPOSED DEVELOPMENT IN APPLICATION.

THE DEVELOPMENT PROPOSAL IS IN KEEPING WITH THE FORM AND D