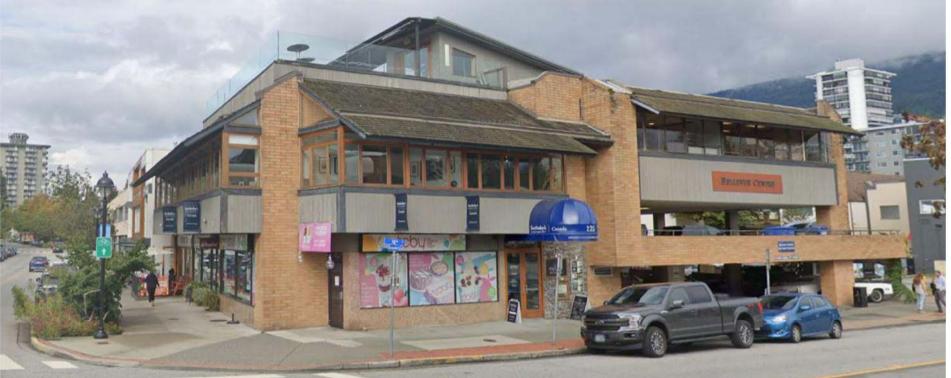

THE DEVELOPMENT PROPOSAL IS IN KEEPING WITH THE FORM AND DEV THE DESIGN GUIDELINES FOR AMBLESIDE VILLAGE CENTRE WHICH SUP STOREY BUILDINGS. THE DEVELOPMENT PROPOSAL IS FOR A THREE ST AND HEIGHT PROPOSED FITS WITHIN THE CONTEXT OF THE NEIGHBOUF THE BUILDING WAS ORIGINALLY DESIGNED IN 1977 AND HAS BEEN PART STREETSCAPE OF BELLEVUE AVENUE FOR OVER 40 YEARS SITTING ON CORNER OF 15TH STREET. THE SCALE AND MASSING WITH THE STREET COMMERCIAL UNITS HAVE PROVIDED COMMUNITY GOODS AND SERVICE CURRENTLY THE EXISTING SHOPS ALONG BELLEVUE HAVE OUTDOOR S THAT ACTIVATE THE PEDESTRIAN REALM. THIS EXISTING COMMERCIAL PROVIDES IMPORTANT RETAIL, OFFICE AND RESTAURANT SPACES AND TO PROMOTE BUSINESS VIABILITY AND VITALITY SUPPORTING ECONOMI JOBS IN THE VILLAGE CENTRE.

THE EXISTING BUILDING ALREADY MAINTAINS A PRESENCE ON BOTH BE AND 15TH STREET. STREET LEVEL RETAIL UNITS OPEN DIRECTLY OUT T AVENUE WHILE A COMMON ENTRANCE FOR THE UPPER STOREY OFFICE COMMERCIAL SPACES IS LOCATED ON 15TH STREET. GLAZED STOREFR CONTINUOUS ON THE GROUND LEVEL AND WRAP AROUND THE CORNER SOUTH TO THE EAST ELEVATIONS CREATING A VERY VISIBLE CORNER.