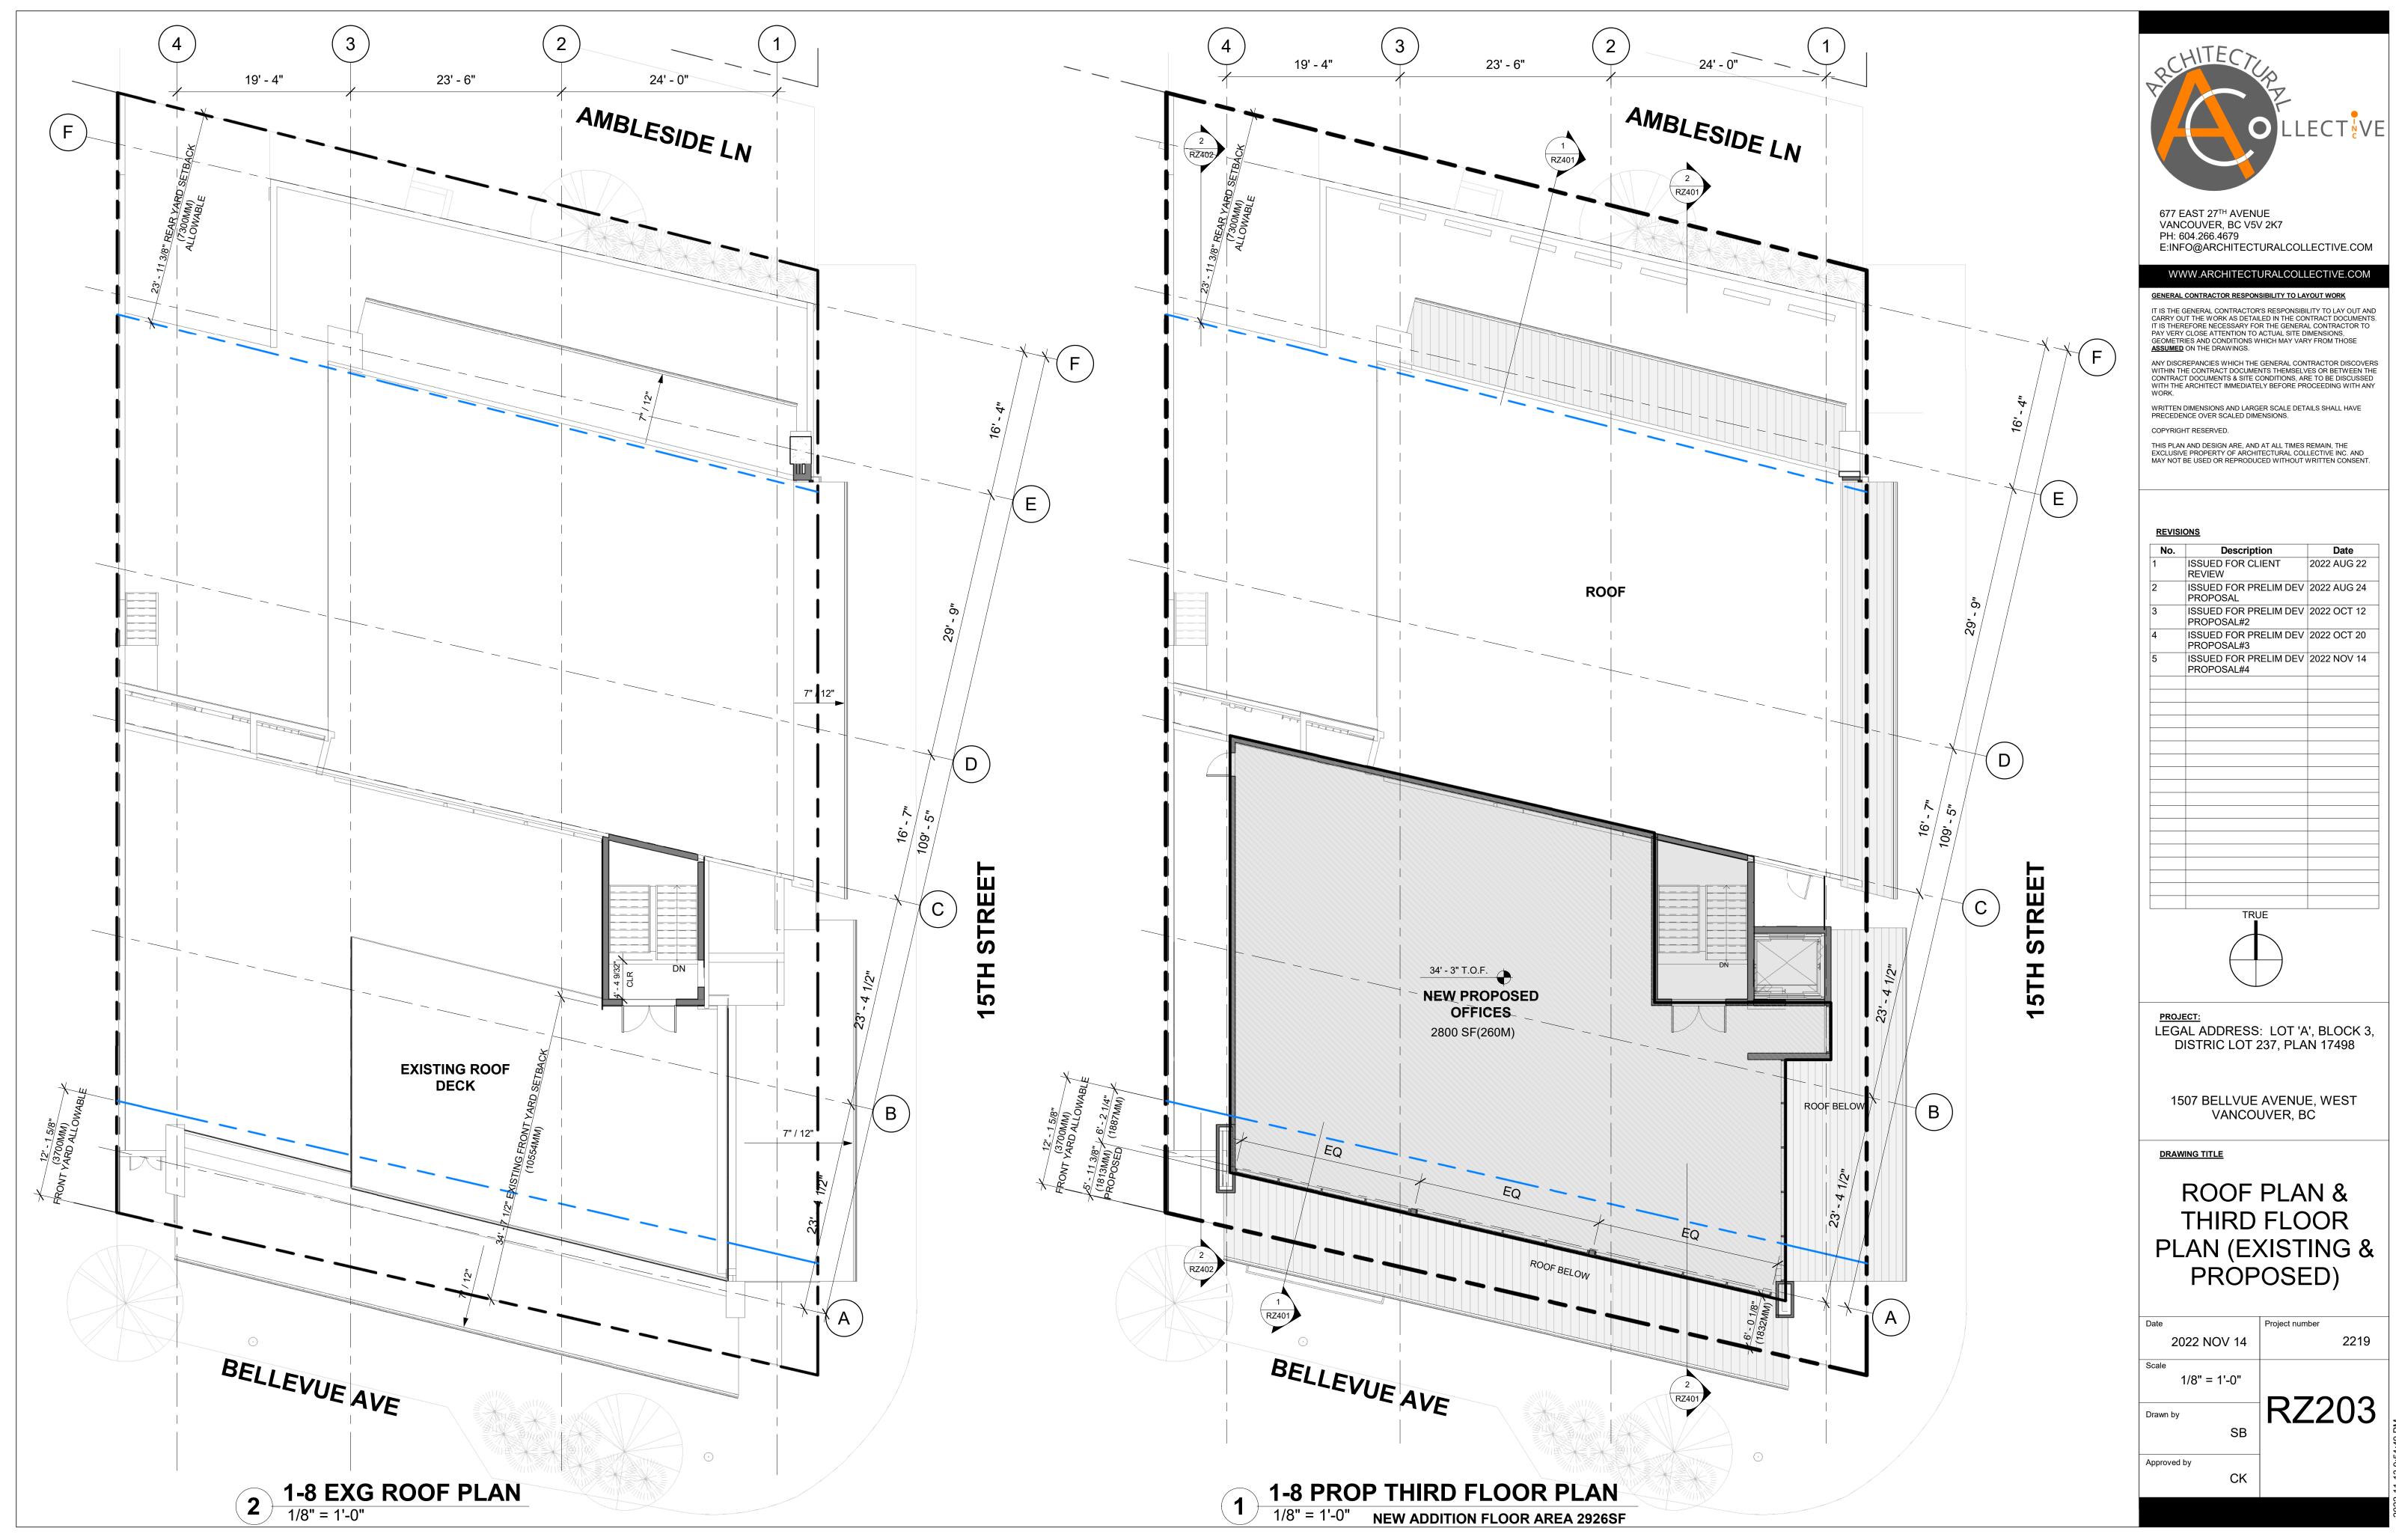

| REZONING                                                                                                                                                                                  |                                                                                                                                                                                                                                                                                                                                                                                                                                                      |                                                                                                                                                                                                                 |                                                                                                                                                                                                |                                                                                                                                                                                                                                                               |                                                                                                                                                                                                                                                                                                                                                                                                 |                                                                                                                                                                                                                                                                                                                                                                                                                                                                                                                                                                                                                                                                                                                                                                                                                                                                                                                                                                                                                   |
|-------------------------------------------------------------------------------------------------------------------------------------------------------------------------------------------|------------------------------------------------------------------------------------------------------------------------------------------------------------------------------------------------------------------------------------------------------------------------------------------------------------------------------------------------------------------------------------------------------------------------------------------------------|-----------------------------------------------------------------------------------------------------------------------------------------------------------------------------------------------------------------|------------------------------------------------------------------------------------------------------------------------------------------------------------------------------------------------|---------------------------------------------------------------------------------------------------------------------------------------------------------------------------------------------------------------------------------------------------------------|-------------------------------------------------------------------------------------------------------------------------------------------------------------------------------------------------------------------------------------------------------------------------------------------------------------------------------------------------------------------------------------------------|-------------------------------------------------------------------------------------------------------------------------------------------------------------------------------------------------------------------------------------------------------------------------------------------------------------------------------------------------------------------------------------------------------------------------------------------------------------------------------------------------------------------------------------------------------------------------------------------------------------------------------------------------------------------------------------------------------------------------------------------------------------------------------------------------------------------------------------------------------------------------------------------------------------------------------------------------------------------------------------------------------------------|
| 498                                                                                                                                                                                       |                                                                                                                                                                                                                                                                                                                                                                                                                                                      |                                                                                                                                                                                                                 |                                                                                                                                                                                                |                                                                                                                                                                                                                                                               |                                                                                                                                                                                                                                                                                                                                                                                                 | CHITECTURE<br>CHITECTURE<br>CLLECTV                                                                                                                                                                                                                                                                                                                                                                                                                                                                                                                                                                                                                                                                                                                                                                                                                                                                                                                                                                               |
| E. THE PROJ<br>APPROVED I<br>IN 2024, THE<br>CD67 (REC)<br>REZONING<br>LAND USE CC<br>NT IN THIS RE<br>DEVELOPME<br>SUPPORTS FO<br>E STOREY BU<br>OURING AC1<br>PART OF THE<br>ON THE PRO | N 1978<br>LAND<br>ENTLY<br>ONTRACT<br>EZONING<br>NT OF<br>OUR<br>JILDING<br>ZONING.                                                                                                                                                                                                                                                                                                                                                                  | AND TO EXTEND<br>FACING BELLEVI<br>NEWER DEVELO<br>ADDITION. THE F<br>BUILDING'S COM<br>COMMUNITY NEI<br>WITH THE SOUT<br>BELLEVUE AVEN<br>THIRD LEVEL FR<br>THE EXISTING BI<br>DECK ON THE SO<br>OF ABOVE GRAD | THE THIRD ST<br>JE AVENUE. T<br>PMENTS WITH<br>PROPOSED ADD<br>MERCIAL RETA<br>GHBOURHOOD<br>H ORIENTATION<br>UE, SHADOWIN<br>ONT YARD SET<br>JILDING IS A CO<br>DUTH SIDE AND<br>E PARKING LO | OREY LEVEL TO THE I<br>THE PROPOSED MASS<br>THE THREE STOREY I<br>DITION IS FOR AN OFF<br>ALL UNITS AND OFFICE<br>OCOMPONENT TO THE<br>N FACING THE BUILDIN<br>NG WILL BE OF LITTLE<br>BACK.<br>OMMERCIAL USE THR<br>OTHREE STOREYS FR<br>OCATED AT THE REAR/ | G TWO TO THREE STOREY BUIL<br>FRONT / SOUTH OF THE BUILDIN<br>NG CONSIDERS THE NEIGHBOU<br>MASSING AT THE SOUTH PROP<br>CE USE AND ADDS TO THE EXIS<br>SPACES WHICH IS AN IMPORT<br>THE AMBLESIDE VILLAGE CEN<br>IG'S NORTH ELEVATION ON<br>TO NO IMPACT WITH THE PROI<br>EE STOREY BUILDING WITH A R<br>OM THE NORTH SIDE. TWO LEV<br>NORTH SIDE OF THE BUILDING<br>ADDITION TO EXTEND THE THI | ING       677 EAST 27 <sup>TH</sup> AVENUE         PURING       VANCOUVER, BC V5V 2K7         POSED       PH: 604.266.4679         E:INFO@ARCHITECTURALCOLLECTIVE.COM         CANT       WWW.ARCHITECTURALCOLLECTIVE.COM         VARCOUVER, BC V5V 2K7         PH: 604.266.4679         E:INFO@ARCHITECTURALCOLLECTIVE.COM         CANT         WWW.ARCHITECTURALCOLLECTIVE.COM         GENERAL CONTRACTOR RESPONSIBILITY TO LAYOUT WORK         IT IS THE GENERAL CONTRACTOR'S RESPONSIBILITY TO LAYOUT AND         CARRY OUT THE WORK AS DETAILED IN THE CONTRACT OCUMENTS         IT IS THEREFORE NECESSARY FOR THE GENERAL CONTRACTOR TO PAY VERY CLOSE ATTENTION TO ACTUAL SITE DIMENSIONS, GEOMETRIES AND CONDITIONS WHICH MAY VARY FROM THOSE         ASSUMED ON THE DRAWINGS.         ANY DISCREPANCIES WHICH THE GENERAL CONTRACTOR DISCOVER         WITHIN THE CONTRACT DOCUMENTS & SITE CONDITIONS, ARE TO BE DISCUSSED         G IS         WITH THE ARCHITECT IMMEDIATELY BEFORE PROCEEDING WITH ANY |
| REET LEVEL<br>VICES FOR DI<br>OR SEATING A<br>CIAL BUILDING<br>AND WILL COM<br>NOMIC GROW                                                                                                 | ECADES.<br>REAS<br>NTINUE<br>TH AND                                                                                                                                                                                                                                                                                                                                                                                                                  | UPGRADES TO N<br>1970s. NEW PAI<br>ALONG WITH NE<br>ROOFING.                                                                                                                                                    | 10DERNIZE AN<br>NEL CLADDING<br>W METAL ROO                                                                                                                                                    | D REVITALIZE THE EX<br>WITH MORE CONTEM<br>FING THAT IS TO REPI                                                                                                                                                                                               | ) INCLUDES THE EXTERIOR<br>STING BUILDING FROM THE LA<br>PORARY COLOURS ARE PROPO<br>ACE THE EXISTING CEDAR SHA                                                                                                                                                                                                                                                                                 | OSED<br>IAKE<br>COPYRIGHT RESERVED.<br>THIS PLAN AND DESIGN ARE, AND AT ALL TIMES REMAIN, THE<br>EXCLUSIVE PROPERTY OF ARCHITECTURAL COLLECTIVE INC. AND<br>MAY NOT BE USED OR REPRODUCED WITHOUT WRITTEN CONSENT.                                                                                                                                                                                                                                                                                                                                                                                                                                                                                                                                                                                                                                                                                                                                                                                                |
| H BELLEVUE A<br>UT TO BELLEV<br>FICES AND<br>EFRONTS AR<br>RNER FROM T<br>ER.                                                                                                             | AVENUE<br>/UE<br>E                                                                                                                                                                                                                                                                                                                                                                                                                                   | DOES NOT PRO\<br>REQUESTED FR(<br>2.174M ADDITION                                                                                                                                                               | /IDE DETAILS F<br>OM THE CD67 Z<br>IAL HEIGHT AN                                                                                                                                               | OR MINIMUM OR MAXI                                                                                                                                                                                                                                            | TING BUILDING USE AND FORM<br>MUM SETBACKS. THE VARIANC<br>IGHT RELAXATION IN THE FRON<br>13,684SF (1271SM) WITH NO                                                                                                                                                                                                                                                                             | CES                                                                                                                                                                                                                                                                                                                                                                                                                                                                                                                                                                                                                                                                                                                                                                                                                                                                                                                                                                                                               |
| AREAS                                                                                                                                                                                     | EXG GROUND<br>EXG SECOND I<br>EXG SECOND I<br>EXG THIRD FLO<br>TOTAL EXG AF<br>NEW THIRD AE<br><u>TOTAL PROPO</u><br>CD67 ALLOW                                                                                                                                                                                                                                                                                                                      | FLOOR AREA (CF<br>FLOOR AREA (CR<br>OOR AREA (OFFIC<br>EA=<br>DITION FLOOR A                                                                                                                                    | RU) =<br>U)=<br>CE)=<br>REA (OFFICE)=<br><b>RATIO):</b> 10,615 /                                                                                                                               | <u>13,684SF</u><br>11,000SF<br>9865 = <u>1.07</u>                                                                                                                                                                                                             | <u>(1,271SM)</u><br>(1021.9SM)                                                                                                                                                                                                                                                                                                                                                                  | 4       ISSUED FOR PRELIM DEV<br>PROPOSAL#3       2022 OCT 20<br>2022 NOV 14         5       ISSUED FOR PRELIM DEV<br>PROPOSAL#4       2022 NOV 14         —       —       —         —       —       —         —       —       —         —       —       —         —       —       —         —       —       —         —       —       —         —       —       —         —       —       —         —       —       —         —       —       —         —       —       —         —       —       —         —       —       —         —       —       —         —       —       —         —       —       —         —       —       —         —       —       —         —       —       —         —       —       —         —       —       —         —       —       —         —       —       —         —       —       —         —       —<                                                                                                                                                                   |
| HEIGHTS                                                                                                                                                                                   | •                                                                                                                                                                                                                                                                                                                                                                                                                                                    | NING): <u>CONTEXT</u><br>CD67 ZONING)                                                                                                                                                                           | <u>(AC-1 ZC</u>                                                                                                                                                                                | 1.40 - 1.75<br><u>ONING) CONTEXT ONL</u><br>(11.3M) 3 STOREYS                                                                                                                                                                                                 | <u>Y PROPOSED</u><br>37'-8.5" (11.494M) 3 STOF                                                                                                                                                                                                                                                                                                                                                  | PREYS                                                                                                                                                                                                                                                                                                                                                                                                                                                                                                                                                                                                                                                                                                                                                                                                                                                                                                                                                                                                             |
| PARKING                                                                                                                                                                                   | CD67 ZONING OFF STREET PARKING REQUIREMENTS         GROUND LEVEL AND UPPER LEVEL PARKING AREAS FOR TENANT AND VISITORS ON A RATIO OF ONE TO EACH 55.7SM OF FLOOR AREA (MAX. THREE SMALL CARS)         1271SM (PROPOSED) / 55.5SM = 22.8 =       23 CAR STALLS MINIMUM REQUIRED         28 STALLS EXISTING AND PROVIDED         -13 SMALL CAR STALLS         -14 STANDARD STALLS         -14 COMMERCIAL EXISTING LOADING STALL         1507 BELLVUE A |                                                                                                                                                                                                                 |                                                                                                                                                                                                |                                                                                                                                                                                                                                                               |                                                                                                                                                                                                                                                                                                                                                                                                 |                                                                                                                                                                                                                                                                                                                                                                                                                                                                                                                                                                                                                                                                                                                                                                                                                                                                                                                                                                                                                   |
| SETBACK                                                                                                                                                                                   | <ol> <li>FRONT SETBA<br/>a. FIRST FLOC<br/>b. SECOND FL<br/>c. THIRD FLOC</li> <li>REAR SETBAC<br/>a. FIRST FLOC<br/>b. SECOND FL<br/>c. THIRD FLOC</li> </ol>                                                                                                                                                                                                                                                                                       | DR N/A<br>OOR N/A<br>DR N/A<br>OR <b>(CD67)</b><br>DR N/A<br>OOR N/A                                                                                                                                            | (AC-1)<br>(FOR CONTEXT ONLY)<br>0.9M<br>0.9M<br>3.7M<br>(AC-1)<br>(FOR CONTEXT ONLY)<br>1.2M<br>4.3M<br>7.3M                                                                                   | EXISTING<br>1.041M (3.41FT)<br>0.176M (0.58FT)<br>10.554M (34.62FT)<br>EXISTING<br>1.19M (3.9FT)<br>1.19M (3.9FT)<br>5.48M (17.98FT)                                                                                                                          | COMMENTS<br>EXISTING NO CHANGE<br>EXISTING NO CHANGE<br>1.813M (5.95FT)<br>COMMENTS<br>EXISTING NO CHANGE<br>EXISTING NO CHANGE<br>EXISTING NO CHANGE                                                                                                                                                                                                                                           | DRAWING TITLE<br>TITLE SHEET &<br>CONTEXT PLANS                                                                                                                                                                                                                                                                                                                                                                                                                                                                                                                                                                                                                                                                                                                                                                                                                                                                                                                                                                   |
|                                                                                                                                                                                           | 3. NO SIDE YARI                                                                                                                                                                                                                                                                                                                                                                                                                                      | OREQUIRED                                                                                                                                                                                                       |                                                                                                                                                                                                |                                                                                                                                                                                                                                                               |                                                                                                                                                                                                                                                                                                                                                                                                 | Date Project number<br>2023 JULY 06 2219<br>Scale<br>1/4" = 1'-0"<br>Drawn by<br>SB<br>Approved by<br>CK                                                                                                                                                                                                                                                                                                                                                                                                                                                                                                                                                                                                                                                                                                                                                                                                                                                                                                          |

| ARCHITECTURAL DRAWINGS |                                                      |  |  |  |  |
|------------------------|------------------------------------------------------|--|--|--|--|
| SHEET #                | DRAWING NAME                                         |  |  |  |  |
|                        |                                                      |  |  |  |  |
| RZ100                  | TITLE SHEET & CONTEXT PLANS                          |  |  |  |  |
| RZ101                  | SITE PLAN                                            |  |  |  |  |
| RZ102                  | STREETSCAPE & PERSPECTIVES                           |  |  |  |  |
| RZ201                  | FIRST & SOUTH SECOND FLOOR PLANS (EXISTING)          |  |  |  |  |
| RZ202                  | NORTH THIRD FLOOR OFFICE LEVEL ROOF PLANS (EXISTING) |  |  |  |  |
| RZ203                  | ROOF PLAN & THIRD FLOOR PLAN (EXISTING & PROPOSED)   |  |  |  |  |
| RZ301                  | SOUTH ELEVATION (EXISTING & PROPOSED)                |  |  |  |  |
| RZ302                  | NORTH ELEVATION (EXISTING & PROPOSED)                |  |  |  |  |
| RZ303                  | EAST ELEVATION (EXISTING & PROPOSED)                 |  |  |  |  |
| RZ304                  | WEST ELEVATION (EXISTING & PROPOSED)                 |  |  |  |  |
| RZ401                  | SECTIONS - NORTH-SOUTH (PROPOSED)                    |  |  |  |  |
| RZ402                  | SECTION THRU RAMP (EXISTING & PROPOSED)              |  |  |  |  |