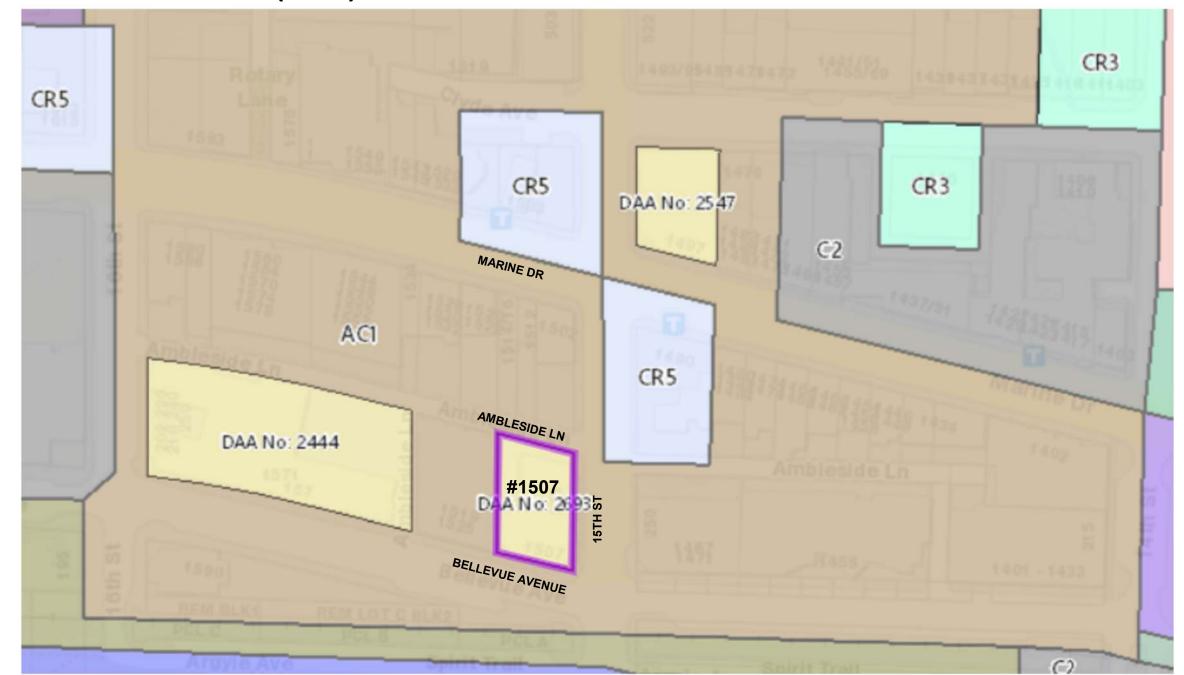

# ZONING MAP

AERIAL MAP (NTS)

### PROJECT STATISTICS APPLICATION

LOCATION OF WORK - CIVIC ADDRESSES: 1507 BELLEVUE AVENUE, WEST VANCOUVER LEGAL DESCRIPTION: LOT 'A', BLOCK 3, DISTRIC LOT 237, PLAN 17498

**ZONING:** CD67 (RECENTLY DESIGNATED IN MAY 31, 2022) LAND USE CONTRACT - LUC-DAA NO 2693