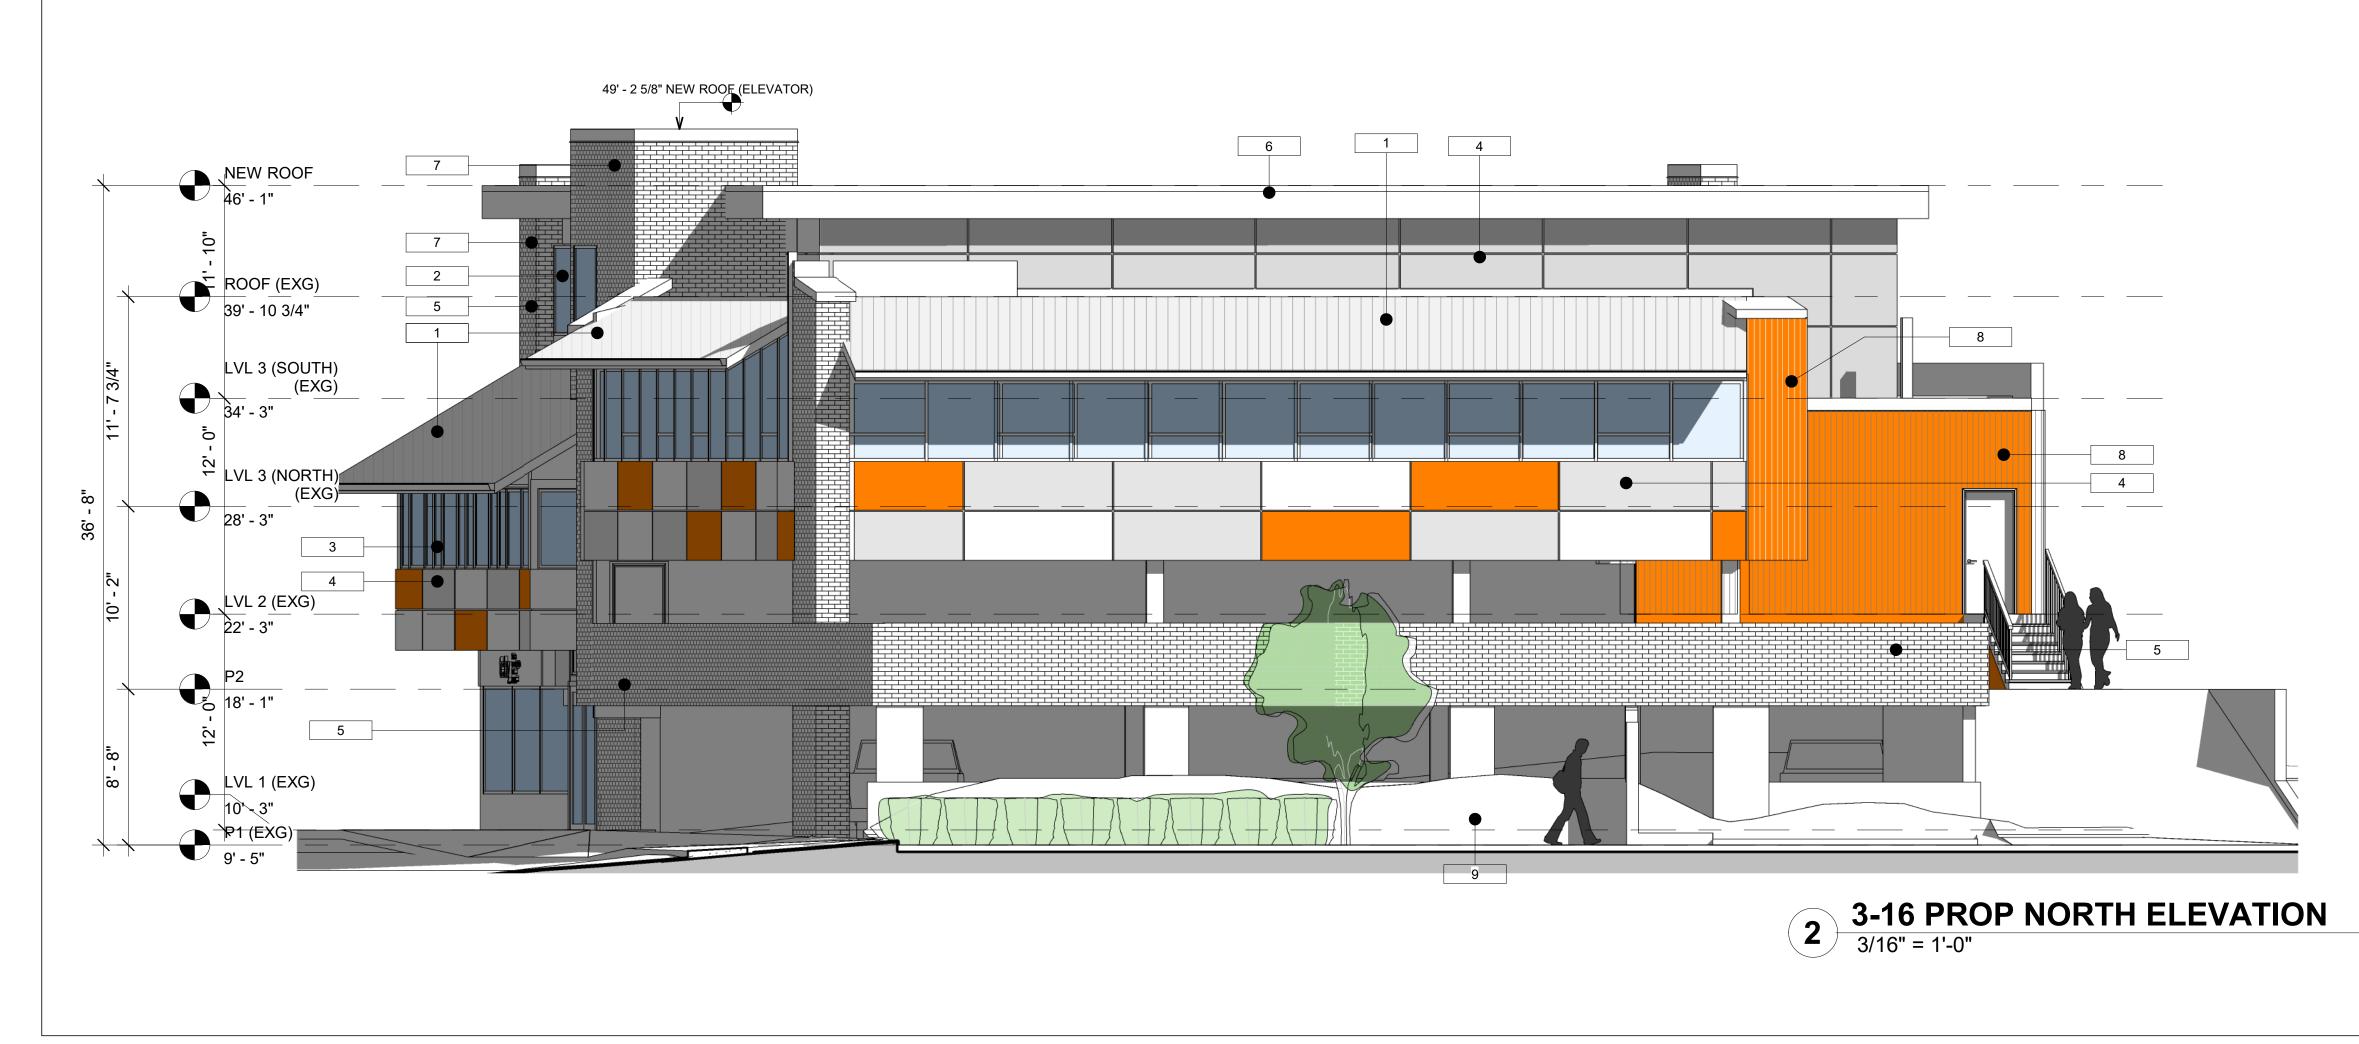

THE DEVELOPMENT PROPOSAL IS IN KEEPING WITH THE FORM AND DEV THE DESIGN GUIDELINES FOR AMBLESIDE VILLAGE CENTRE WHICH SUP STOREY BUILDINGS. THE DEVELOPMENT PROPOSAL IS FOR A THREE ST AND HEIGHT PROPOSED FITS WITHIN THE CONTEXT OF THE NEIGHBOUF THE BUILDING WAS ORIGINALLY DESIGNED IN 1977 AND HAS BEEN PART STREETSCAPE OF BELLEVUE AVENUE FOR OVER 40 YEARS SITTING ON CORNER OF 15TH STREET. THE SCALE AND MASSING WITH THE STREET COMMERCIAL UNITS HAVE PROVIDED COMMUNITY GOODS AND SERVICE CURRENTLY THE EXISTING SHOPS ALONG BELLEVUE HAVE OUTDOOR S THAT ACTIVATE THE PEDESTRIAN REALM. THIS EXISTING COMMERCIAL PROVIDES IMPORTANT RETAIL, OFFICE AND RESTAURANT SPACES AND TO PROMOTE BUSINESS VIABILITY AND VITALITY SUPPORTING ECONOMI JOBS IN THE VILLAGE CENTRE.

THE EXISTING BUILDING ALREADY MAINTAINS A PRESENCE ON BOTH BE AND 15TH STREET. STREET LEVEL RETAIL UNITS OPEN DIRECTLY OUT T AVENUE WHILE A COMMON ENTRANCE FOR THE UPPER STOREY OFFICE COMMERCIAL SPACES IS LOCATED ON 15TH STREET. GLAZED STOREFR CONTINUOUS ON THE GROUND LEVEL AND WRAP AROUND THE CORNER SOUTH TO THE EAST ELEVATIONS CREATING A VERY VISIBLE CORNER.

| REZONING                                                                                                                                                                                  |                                                                                                                                                                                                                                                                                                                                                                                                                                                      |                                                                                                                                                                                                                 |                                                                                                                                                                                                |                                                                                                                                                                                                                                                               |                                                                                                                                                                                                                                                                                                                                                                                                 |                                                                                                                                                                                                                                                                                                                                                                                                                                                                                                                                                                                                                                                                                                                                                                                                                                                                                                                                                                                                                   |
|-------------------------------------------------------------------------------------------------------------------------------------------------------------------------------------------|------------------------------------------------------------------------------------------------------------------------------------------------------------------------------------------------------------------------------------------------------------------------------------------------------------------------------------------------------------------------------------------------------------------------------------------------------|-----------------------------------------------------------------------------------------------------------------------------------------------------------------------------------------------------------------|------------------------------------------------------------------------------------------------------------------------------------------------------------------------------------------------|---------------------------------------------------------------------------------------------------------------------------------------------------------------------------------------------------------------------------------------------------------------|-------------------------------------------------------------------------------------------------------------------------------------------------------------------------------------------------------------------------------------------------------------------------------------------------------------------------------------------------------------------------------------------------|-------------------------------------------------------------------------------------------------------------------------------------------------------------------------------------------------------------------------------------------------------------------------------------------------------------------------------------------------------------------------------------------------------------------------------------------------------------------------------------------------------------------------------------------------------------------------------------------------------------------------------------------------------------------------------------------------------------------------------------------------------------------------------------------------------------------------------------------------------------------------------------------------------------------------------------------------------------------------------------------------------------------|
| 498                                                                                                                                                                                       |                                                                                                                                                                                                                                                                                                                                                                                                                                                      |                                                                                                                                                                                                                 |                                                                                                                                                                                                |                                                                                                                                                                                                                                                               |                                                                                                                                                                                                                                                                                                                                                                                                 | CHITECTURE<br>CHITECTURE<br>CLLECTV                                                                                                                                                                                                                                                                                                                                                                                                                                                                                                                                                                                                                                                                                                                                                                                                                                                                                                                                                                               |
| E. THE PROJ<br>APPROVED I<br>IN 2024, THE<br>CD67 (REC)<br>REZONING<br>LAND USE CC<br>NT IN THIS RE<br>DEVELOPME<br>SUPPORTS FO<br>E STOREY BU<br>OURING AC1<br>PART OF THE<br>ON THE PRO | N 1978<br>LAND<br>ENTLY<br>ONTRACT<br>EZONING<br>NT OF<br>OUR<br>JILDING<br>ZONING.                                                                                                                                                                                                                                                                                                                                                                  | AND TO EXTEND<br>FACING BELLEVI<br>NEWER DEVELO<br>ADDITION. THE F<br>BUILDING'S COM<br>COMMUNITY NEI<br>WITH THE SOUT<br>BELLEVUE AVEN<br>THIRD LEVEL FR<br>THE EXISTING BI<br>DECK ON THE SO<br>OF ABOVE GRAD | THE THIRD ST<br>JE AVENUE. T<br>PMENTS WITH<br>PROPOSED ADD<br>MERCIAL RETA<br>GHBOURHOOD<br>H ORIENTATION<br>UE, SHADOWIN<br>ONT YARD SET<br>JILDING IS A CO<br>DUTH SIDE AND<br>E PARKING LO | OREY LEVEL TO THE I<br>THE PROPOSED MASS<br>THE THREE STOREY I<br>DITION IS FOR AN OFF<br>ALL UNITS AND OFFICE<br>OCOMPONENT TO THE<br>N FACING THE BUILDIN<br>NG WILL BE OF LITTLE<br>BACK.<br>OMMERCIAL USE THR<br>OTHREE STOREYS FR<br>OCATED AT THE REAR/ | G TWO TO THREE STOREY BUIL<br>FRONT / SOUTH OF THE BUILDIN<br>NG CONSIDERS THE NEIGHBOU<br>MASSING AT THE SOUTH PROP<br>CE USE AND ADDS TO THE EXIS<br>SPACES WHICH IS AN IMPORT<br>THE AMBLESIDE VILLAGE CEN<br>IG'S NORTH ELEVATION ON<br>TO NO IMPACT WITH THE PROI<br>EE STOREY BUILDING WITH A R<br>OM THE NORTH SIDE. TWO LEV<br>NORTH SIDE OF THE BUILDING<br>ADDITION TO EXTEND THE THI | ING       677 EAST 27 <sup>TH</sup> AVENUE         PURING       VANCOUVER, BC V5V 2K7         POSED       PH: 604.266.4679         E:INFO@ARCHITECTURALCOLLECTIVE.COM         CANT       WWW.ARCHITECTURALCOLLECTIVE.COM         VARCOUVER, BC V5V 2K7         PH: 604.266.4679         E:INFO@ARCHITECTURALCOLLECTIVE.COM         CANT         WWW.ARCHITECTURALCOLLECTIVE.COM         GENERAL CONTRACTOR RESPONSIBILITY TO LAYOUT WORK         IT IS THE GENERAL CONTRACTOR'S RESPONSIBILITY TO LAYOUT AND         CARRY OUT THE WORK AS DETAILED IN THE CONTRACT OCUMENTS         IT IS THEREFORE NECESSARY FOR THE GENERAL CONTRACTOR TO PAY VERY CLOSE ATTENTION TO ACTUAL SITE DIMENSIONS, GEOMETRIES AND CONDITIONS WHICH MAY VARY FROM THOSE         ASSUMED ON THE DRAWINGS.         ANY DISCREPANCIES WHICH THE GENERAL CONTRACTOR DISCOVER         WITHIN THE CONTRACT DOCUMENTS & SITE CONDITIONS, ARE TO BE DISCUSSED         G IS         WITH THE ARCHITECT IMMEDIATELY BEFORE PROCEEDING WITH ANY |
| REET LEVEL<br>VICES FOR DI<br>OR SEATING A<br>CIAL BUILDING<br>AND WILL COM<br>NOMIC GROW                                                                                                 | ECADES.<br>REAS<br>NTINUE<br>TH AND                                                                                                                                                                                                                                                                                                                                                                                                                  | UPGRADES TO N<br>1970s. NEW PAI<br>ALONG WITH NE<br>ROOFING.                                                                                                                                                    | 10DERNIZE AN<br>NEL CLADDING<br>W METAL ROO                                                                                                                                                    | D REVITALIZE THE EX<br>WITH MORE CONTEM<br>FING THAT IS TO REPI                                                                                                                                                                                               | ) INCLUDES THE EXTERIOR<br>STING BUILDING FROM THE LA<br>PORARY COLOURS ARE PROPO<br>ACE THE EXISTING CEDAR SHA                                                                                                                                                                                                                                                                                 | OSED<br>IAKE<br>COPYRIGHT RESERVED.<br>THIS PLAN AND DESIGN ARE, AND AT ALL TIMES REMAIN, THE<br>EXCLUSIVE PROPERTY OF ARCHITECTURAL COLLECTIVE INC. AND<br>MAY NOT BE USED OR REPRODUCED WITHOUT WRITTEN CONSENT.                                                                                                                                                                                                                                                                                                                                                                                                                                                                                                                                                                                                                                                                                                                                                                                                |
| H BELLEVUE A<br>UT TO BELLEV<br>FICES AND<br>EFRONTS AR<br>RNER FROM T<br>ER.                                                                                                             | AVENUE<br>/UE<br>E                                                                                                                                                                                                                                                                                                                                                                                                                                   | DOES NOT PRO\<br>REQUESTED FR(<br>2.174M ADDITION                                                                                                                                                               | /IDE DETAILS F<br>OM THE CD67 Z<br>IAL HEIGHT AN                                                                                                                                               | OR MINIMUM OR MAXI                                                                                                                                                                                                                                            | TING BUILDING USE AND FORM<br>MUM SETBACKS. THE VARIANC<br>IGHT RELAXATION IN THE FRON<br>13,684SF (1271SM) WITH NO                                                                                                                                                                                                                                                                             | CES                                                                                                                                                                                                                                                                                                                                                                                                                                                                                                                                                                                                                                                                                                                                                                                                                                                                                                                                                                                                               |
| AREAS                                                                                                                                                                                     | EXG GROUND<br>EXG SECOND I<br>EXG SECOND I<br>EXG THIRD FLO<br>TOTAL EXG AF<br>NEW THIRD AE<br><u>TOTAL PROPO</u><br>CD67 ALLOW                                                                                                                                                                                                                                                                                                                      | FLOOR AREA (CF<br>FLOOR AREA (CR<br>OOR AREA (OFFIC<br>EA=<br>DITION FLOOR A                                                                                                                                    | RU) =<br>U)=<br>CE)=<br>REA (OFFICE)=<br><b>RATIO):</b> 10,615 /                                                                                                                               | <u>13,684SF</u><br>11,000SF<br>9865 = <u>1.07</u>                                                                                                                                                                                                             | <u>(1,271SM)</u><br>(1021.9SM)                                                                                                                                                                                                                                                                                                                                                                  | 4       ISSUED FOR PRELIM DEV<br>PROPOSAL#3       2022 OCT 20<br>2022 NOV 14         5       ISSUED FOR PRELIM DEV<br>PROPOSAL#4       2022 NOV 14         —       —       —         —       —       —         —       —       —         —       —       —         —       —       —         —       —       —         —       —       —         —       —       —         —       —       —         —       —       —         —       —       —         —       —       —         —       —       —         —       —       —         —       —       —         —       —       —         —       —       —         —       —       —         —       —       —         —       —       —         —       —       —         —       —       —         —       —       —         —       —       —         —       —       —         —       —<                                                                                                                                                                   |
| HEIGHTS                                                                                                                                                                                   | •                                                                                                                                                                                                                                                                                                                                                                                                                                                    | NING): <u>CONTEXT</u><br>CD67 ZONING)                                                                                                                                                                           | <u>(AC-1 ZC</u>                                                                                                                                                                                | 1.40 - 1.75<br><u>ONING) CONTEXT ONL</u><br>(11.3M) 3 STOREYS                                                                                                                                                                                                 | <u>Y PROPOSED</u><br>37'-8.5" (11.494M) 3 STOF                                                                                                                                                                                                                                                                                                                                                  | PREYS                                                                                                                                                                                                                                                                                                                                                                                                                                                                                                                                                                                                                                                                                                                                                                                                                                                                                                                                                                                                             |
| PARKING                                                                                                                                                                                   | CD67 ZONING OFF STREET PARKING REQUIREMENTS         GROUND LEVEL AND UPPER LEVEL PARKING AREAS FOR TENANT AND VISITORS ON A RATIO OF ONE TO EACH 55.7SM OF FLOOR AREA (MAX. THREE SMALL CARS)         1271SM (PROPOSED) / 55.5SM = 22.8 =       23 CAR STALLS MINIMUM REQUIRED         28 STALLS EXISTING AND PROVIDED         -13 SMALL CAR STALLS         -14 STANDARD STALLS         -14 COMMERCIAL EXISTING LOADING STALL         1507 BELLVUE A |                                                                                                                                                                                                                 |                                                                                                                                                                                                |                                                                                                                                                                                                                                                               |                                                                                                                                                                                                                                                                                                                                                                                                 |                                                                                                                                                                                                                                                                                                                                                                                                                                                                                                                                                                                                                                                                                                                                                                                                                                                                                                                                                                                                                   |
| SETBACK                                                                                                                                                                                   | <ol> <li>FRONT SETBA<br/>a. FIRST FLOC<br/>b. SECOND FL<br/>c. THIRD FLOC</li> <li>REAR SETBAC<br/>a. FIRST FLOC<br/>b. SECOND FL<br/>c. THIRD FLOC</li> </ol>                                                                                                                                                                                                                                                                                       | DR N/A<br>OOR N/A<br>DR N/A<br>OR <b>(CD67)</b><br>DR N/A<br>OOR N/A                                                                                                                                            | (AC-1)<br>(FOR CONTEXT ONLY)<br>0.9M<br>0.9M<br>3.7M<br>(AC-1)<br>(FOR CONTEXT ONLY)<br>1.2M<br>4.3M<br>7.3M                                                                                   | EXISTING<br>1.041M (3.41FT)<br>0.176M (0.58FT)<br>10.554M (34.62FT)<br>EXISTING<br>1.19M (3.9FT)<br>1.19M (3.9FT)<br>5.48M (17.98FT)                                                                                                                          | COMMENTS<br>EXISTING NO CHANGE<br>EXISTING NO CHANGE<br>1.813M (5.95FT)<br>COMMENTS<br>EXISTING NO CHANGE<br>EXISTING NO CHANGE<br>EXISTING NO CHANGE                                                                                                                                                                                                                                           | DRAWING TITLE<br>TITLE SHEET &<br>CONTEXT PLANS                                                                                                                                                                                                                                                                                                                                                                                                                                                                                                                                                                                                                                                                                                                                                                                                                                                                                                                                                                   |
|                                                                                                                                                                                           | 3. NO SIDE YARI                                                                                                                                                                                                                                                                                                                                                                                                                                      | OREQUIRED                                                                                                                                                                                                       |                                                                                                                                                                                                |                                                                                                                                                                                                                                                               |                                                                                                                                                                                                                                                                                                                                                                                                 | Date Project number<br>2023 JULY 06 2219<br>Scale<br>1/4" = 1'-0"<br>Drawn by<br>SB<br>Approved by<br>CK                                                                                                                                                                                                                                                                                                                                                                                                                                                                                                                                                                                                                                                                                                                                                                                                                                                                                                          |

| MATERIAL LEGEND                                                                                                                                                                                                                                                                        |
|----------------------------------------------------------------------------------------------------------------------------------------------------------------------------------------------------------------------------------------------------------------------------------------|
| DESCRIPTION                                                                                                                                                                                                                                                                            |
|                                                                                                                                                                                                                                                                                        |
| ISTING CEDAR ROOFING TO BE REMOVED                                                                                                                                                                                                                                                     |
| D REPLACED WITH NEW STANDING SEAM                                                                                                                                                                                                                                                      |
|                                                                                                                                                                                                                                                                                        |
| W STOREFRONT WINDOWS                                                                                                                                                                                                                                                                   |
| ISTING WINDOW FRAMES TO BE RETAINED &                                                                                                                                                                                                                                                  |
| ISTING SIDING TO BE REMOVED & REPLACED                                                                                                                                                                                                                                                 |
| TH NON COMBUSTIBLE COMPOSITE PANEL                                                                                                                                                                                                                                                     |
|                                                                                                                                                                                                                                                                                        |
| ISTING BRICK CLADDING TO BE PAINTED                                                                                                                                                                                                                                                    |
|                                                                                                                                                                                                                                                                                        |
| EFINISHED METAL CAP FLASHING OVER                                                                                                                                                                                                                                                      |
| EFINISHED METAL CAP FLASHING OVER<br>MPOSITE PANEL FASCIA<br>W WHITE BRICK VENEER                                                                                                                                                                                                      |
| EFINISHED METAL CAP FLASHING OVER<br>MPOSITE PANEL FASCIA<br>W WHITE BRICK VENEER<br>ISTING CEDAR SHINGLE ROOFING                                                                                                                                                                      |
| EFINISHED METAL CAP FLASHING OVER<br>MPOSITE PANEL FASCIA<br>W WHITE BRICK VENEER<br>ISTING CEDAR SHINGLE ROOFING                                                                                                                                                                      |
| EFINISHED METAL CAP FLASHING OVER<br>MPOSITE PANEL FASCIA<br>W WHITE BRICK VENEER<br>ISTING CEDAR SHINGLE ROOFING<br>ISTING VERTICAL SIDING<br>ISTING WOOD WINDOWS                                                                                                                     |
| ISTING BRICK CLADDING TO BE PAINTED<br>EFINISHED METAL CAP FLASHING OVER<br>MPOSITE PANEL FASCIA<br>W WHITE BRICK VENEER<br>ISTING CEDAR SHINGLE ROOFING<br>ISTING VERTICAL SIDING<br>ISTING WOOD WINDOWS<br>ISTING TILE CLADDING                                                      |
| EFINISHED METAL CAP FLASHING OVER<br>MPOSITE PANEL FASCIA<br>W WHITE BRICK VENEER<br>ISTING CEDAR SHINGLE ROOFING<br>ISTING VERTICAL SIDING<br>ISTING WOOD WINDOWS<br>ISTING TILE CLADDING<br>ISTING ALUMINUM STOREFRONT WINDOWS                                                       |
| EFINISHED METAL CAP FLASHING OVER<br>MPOSITE PANEL FASCIA<br>W WHITE BRICK VENEER<br>ISTING CEDAR SHINGLE ROOFING<br>ISTING VERTICAL SIDING<br>ISTING WOOD WINDOWS<br>ISTING TILE CLADDING<br>ISTING ALUMINUM STOREFRONT WINDOWS<br>ISTING BRICK                                       |
| EFINISHED METAL CAP FLASHING OVER<br>MPOSITE PANEL FASCIA<br>W WHITE BRICK VENEER<br>ISTING CEDAR SHINGLE ROOFING<br>ISTING VERTICAL SIDING<br>ISTING VOOD WINDOWS<br>ISTING TILE CLADDING<br>ISTING ALUMINUM STOREFRONT WINDOWS<br>ISTING BRICK<br>ISTING GLASS GUARD @ EXISTING ROOF |
| EFINISHED METAL CAP FLASHING OVER<br>MPOSITE PANEL FASCIA<br>W WHITE BRICK VENEER<br>ISTING CEDAR SHINGLE ROOFING<br>ISTING VERTICAL SIDING<br>ISTING WOOD WINDOWS<br>ISTING TILE CLADDING<br>ISTING ALUMINUM STOREFRONT WINDOWS<br>ISTING BRICK                                       |
| EFINISHED METAL CAP FLASHING OVER<br>MPOSITE PANEL FASCIA<br>W WHITE BRICK VENEER<br>ISTING CEDAR SHINGLE ROOFING<br>ISTING VERTICAL SIDING<br>ISTING VOOD WINDOWS<br>ISTING TILE CLADDING<br>ISTING ALUMINUM STOREFRONT WINDOWS<br>ISTING BRICK<br>ISTING GLASS GUARD @ EXISTING ROOF |