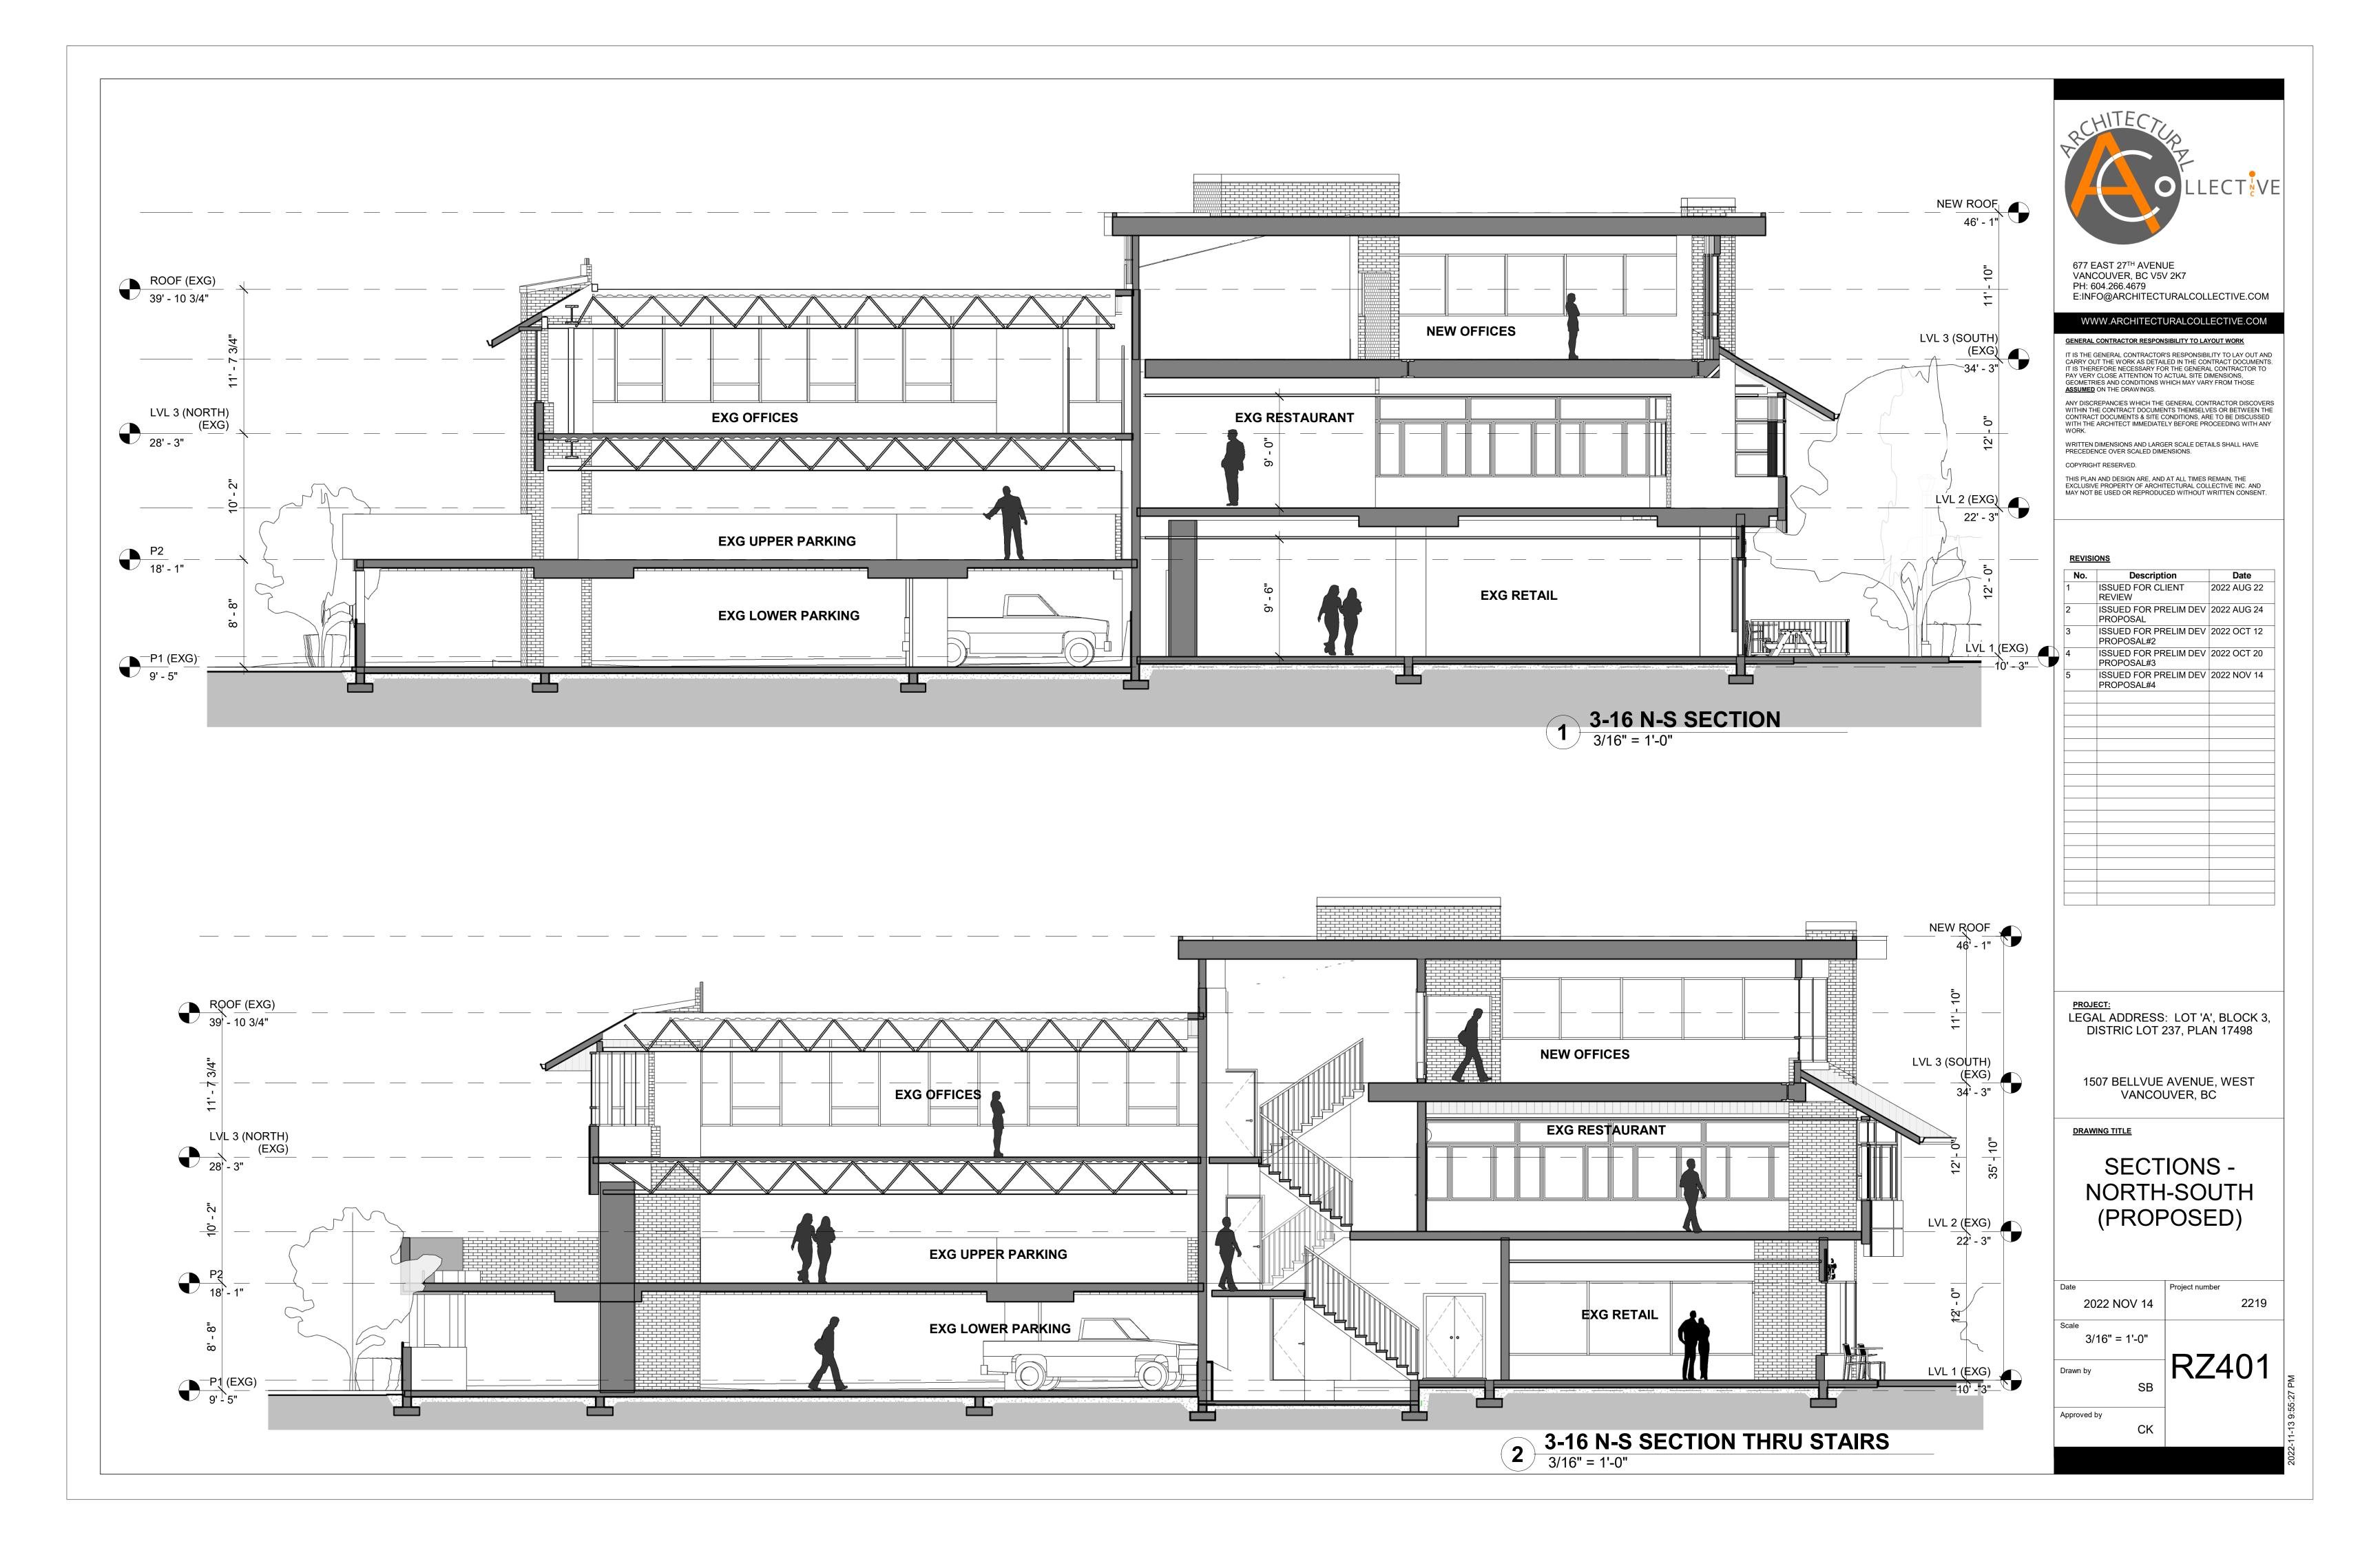

| ARCHITECTURAL DRAWINGS |                                                      |  |  |  |  |
|------------------------|------------------------------------------------------|--|--|--|--|
| SHEET #                | DRAWING NAME                                         |  |  |  |  |
|                        |                                                      |  |  |  |  |
| RZ100                  | TITLE SHEET & CONTEXT PLANS                          |  |  |  |  |
| RZ101                  | SITE PLAN                                            |  |  |  |  |
| RZ102                  | STREETSCAPE & PERSPECTIVES                           |  |  |  |  |
| RZ201                  | FIRST & SOUTH SECOND FLOOR PLANS (EXISTING)          |  |  |  |  |
| RZ202                  | NORTH THIRD FLOOR OFFICE LEVEL ROOF PLANS (EXISTING) |  |  |  |  |
| RZ203                  | ROOF PLAN & THIRD FLOOR PLAN (EXISTING & PROPOSED)   |  |  |  |  |
| RZ301                  | SOUTH ELEVATION (EXISTING & PROPOSED)                |  |  |  |  |
| RZ302                  | NORTH ELEVATION (EXISTING & PROPOSED)                |  |  |  |  |
| RZ303                  | EAST ELEVATION (EXISTING & PROPOSED)                 |  |  |  |  |
| RZ304                  | WEST ELEVATION (EXISTING & PROPOSED)                 |  |  |  |  |
| RZ401                  | SECTIONS - NORTH-SOUTH (PROPOSED)                    |  |  |  |  |
| RZ402                  | SECTION THRU RAMP (EXISTING & PROPOSED)              |  |  |  |  |