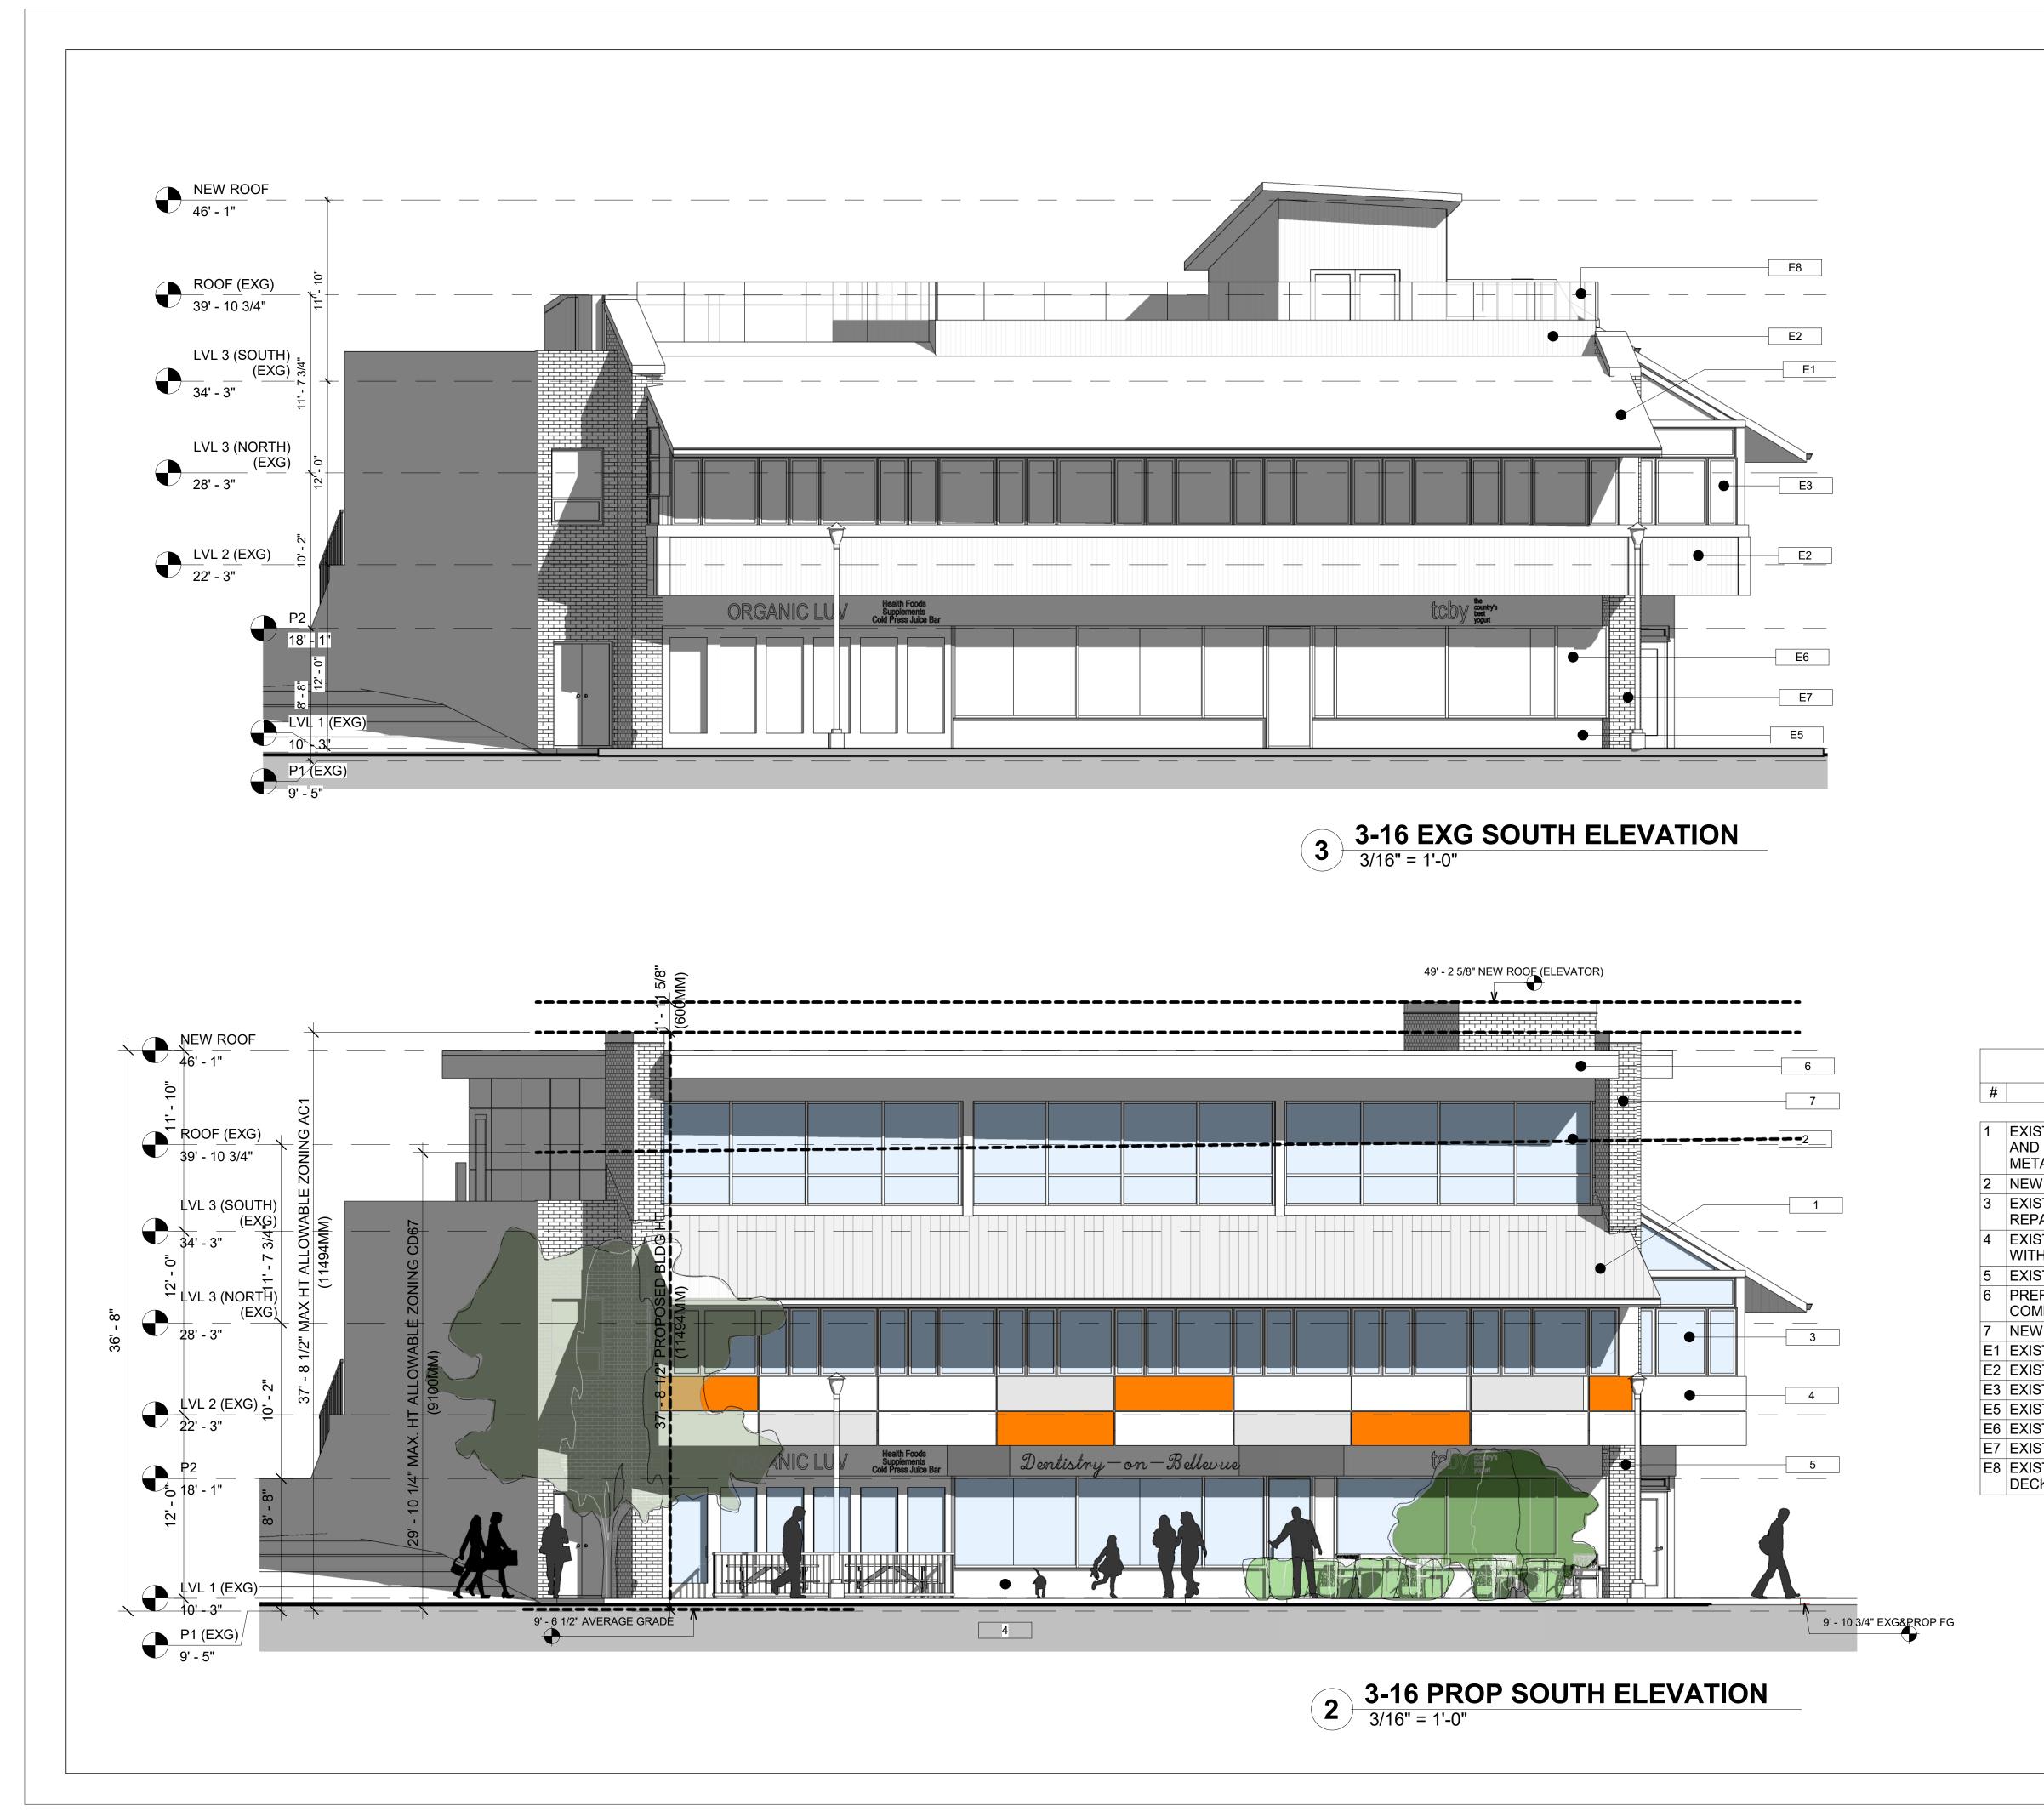

THE DEVELOPMENT PROPOSAL IS IN KEEPING WITH THE FORM AND DEV THE DESIGN GUIDELINES FOR AMBLESIDE VILLAGE CENTRE WHICH SUP STOREY BUILDINGS. THE DEVELOPMENT PROPOSAL IS FOR A THREE ST AND HEIGHT PROPOSED FITS WITHIN THE CONTEXT OF THE NEIGHBOUF THE BUILDING WAS ORIGINALLY DESIGNED IN 1977 AND HAS BEEN PART STREETSCAPE OF BELLEVUE AVENUE FOR OVER 40 YEARS SITTING ON CORNER OF 15TH STREET. THE SCALE AND MASSING WITH THE STREET COMMERCIAL UNITS HAVE PROVIDED COMMUNITY GOODS AND SERVICE CURRENTLY THE EXISTING SHOPS ALONG BELLEVUE HAVE OUTDOOR S THAT ACTIVATE THE PEDESTRIAN REALM. THIS EXISTING COMMERCIAL PROVIDES IMPORTANT RETAIL, OFFICE AND RESTAURANT SPACES AND TO PROMOTE BUSINESS VIABILITY AND VITALITY SUPPORTING ECONOMI JOBS IN THE VILLAGE CENTRE.

THE EXISTING BUILDING ALREADY MAINTAINS A PRESENCE ON BOTH BE AND 15TH STREET. STREET LEVEL RETAIL UNITS OPEN DIRECTLY OUT T AVENUE WHILE A COMMON ENTRANCE FOR THE UPPER STOREY OFFICE COMMERCIAL SPACES IS LOCATED ON 15TH STREET. GLAZED STOREFR CONTINUOUS ON THE GROUND LEVEL AND WRAP AROUND THE CORNER SOUTH TO THE EAST ELEVATIONS CREATING A VERY VISIBLE CORNER.

| REZONING                                                                                                                                                                                  |                                                                                                                                                                                                                                                                                                                                                                                                                                                      |                                                                                                                                                                                                                 |                                                                                                                                                                                                |                                                                                                                                                                                                                                                               |                                                                                                                                                                                                                                                                                                                                                                                                 |                                                                                                                                                                                                                                                                                                                                                                                                                                                                                                                                                                                                                                                                                                                                                                                                                                                                                                                                                                                                                   |
|-------------------------------------------------------------------------------------------------------------------------------------------------------------------------------------------|------------------------------------------------------------------------------------------------------------------------------------------------------------------------------------------------------------------------------------------------------------------------------------------------------------------------------------------------------------------------------------------------------------------------------------------------------|-----------------------------------------------------------------------------------------------------------------------------------------------------------------------------------------------------------------|------------------------------------------------------------------------------------------------------------------------------------------------------------------------------------------------|---------------------------------------------------------------------------------------------------------------------------------------------------------------------------------------------------------------------------------------------------------------|-------------------------------------------------------------------------------------------------------------------------------------------------------------------------------------------------------------------------------------------------------------------------------------------------------------------------------------------------------------------------------------------------|-------------------------------------------------------------------------------------------------------------------------------------------------------------------------------------------------------------------------------------------------------------------------------------------------------------------------------------------------------------------------------------------------------------------------------------------------------------------------------------------------------------------------------------------------------------------------------------------------------------------------------------------------------------------------------------------------------------------------------------------------------------------------------------------------------------------------------------------------------------------------------------------------------------------------------------------------------------------------------------------------------------------|
| 498                                                                                                                                                                                       |                                                                                                                                                                                                                                                                                                                                                                                                                                                      |                                                                                                                                                                                                                 |                                                                                                                                                                                                |                                                                                                                                                                                                                                                               |                                                                                                                                                                                                                                                                                                                                                                                                 | CHITECTURE<br>CHITECTURE<br>CLLECTV                                                                                                                                                                                                                                                                                                                                                                                                                                                                                                                                                                                                                                                                                                                                                                                                                                                                                                                                                                               |
| E. THE PROJ<br>APPROVED I<br>IN 2024, THE<br>CD67 (REC)<br>REZONING<br>LAND USE CC<br>NT IN THIS RE<br>DEVELOPME<br>SUPPORTS FO<br>E STOREY BU<br>OURING AC1<br>PART OF THE<br>ON THE PRO | N 1978<br>LAND<br>ENTLY<br>ONTRACT<br>EZONING<br>NT OF<br>OUR<br>JILDING<br>ZONING.                                                                                                                                                                                                                                                                                                                                                                  | AND TO EXTEND<br>FACING BELLEVI<br>NEWER DEVELO<br>ADDITION. THE F<br>BUILDING'S COM<br>COMMUNITY NEI<br>WITH THE SOUT<br>BELLEVUE AVEN<br>THIRD LEVEL FR<br>THE EXISTING BI<br>DECK ON THE SO<br>OF ABOVE GRAD | THE THIRD ST<br>JE AVENUE. T<br>PMENTS WITH<br>PROPOSED ADD<br>MERCIAL RETA<br>GHBOURHOOD<br>H ORIENTATION<br>UE, SHADOWIN<br>ONT YARD SET<br>JILDING IS A CO<br>DUTH SIDE AND<br>E PARKING LO | OREY LEVEL TO THE I<br>THE PROPOSED MASS<br>THE THREE STOREY I<br>DITION IS FOR AN OFF<br>ALL UNITS AND OFFICE<br>OCOMPONENT TO THE<br>N FACING THE BUILDIN<br>NG WILL BE OF LITTLE<br>BACK.<br>OMMERCIAL USE THR<br>OTHREE STOREYS FR<br>OCATED AT THE REAR/ | G TWO TO THREE STOREY BUIL<br>FRONT / SOUTH OF THE BUILDIN<br>NG CONSIDERS THE NEIGHBOU<br>MASSING AT THE SOUTH PROP<br>CE USE AND ADDS TO THE EXIS<br>SPACES WHICH IS AN IMPORT<br>THE AMBLESIDE VILLAGE CEN<br>IG'S NORTH ELEVATION ON<br>TO NO IMPACT WITH THE PROI<br>EE STOREY BUILDING WITH A R<br>OM THE NORTH SIDE. TWO LEV<br>NORTH SIDE OF THE BUILDING<br>ADDITION TO EXTEND THE THI | ING       677 EAST 27 <sup>TH</sup> AVENUE         PURING       VANCOUVER, BC V5V 2K7         POSED       PH: 604.266.4679         E:INFO@ARCHITECTURALCOLLECTIVE.COM         CANT       WWW.ARCHITECTURALCOLLECTIVE.COM         VARCOUVER, BC V5V 2K7         PH: 604.266.4679         E:INFO@ARCHITECTURALCOLLECTIVE.COM         CANT         WWW.ARCHITECTURALCOLLECTIVE.COM         GENERAL CONTRACTOR RESPONSIBILITY TO LAYOUT WORK         IT IS THE GENERAL CONTRACTOR'S RESPONSIBILITY TO LAYOUT AND         CARRY OUT THE WORK AS DETAILED IN THE CONTRACT OCUMENTS         IT IS THEREFORE NECESSARY FOR THE GENERAL CONTRACTOR TO PAY VERY CLOSE ATTENTION TO ACTUAL SITE DIMENSIONS, GEOMETRIES AND CONDITIONS WHICH MAY VARY FROM THOSE         ASSUMED ON THE DRAWINGS.         ANY DISCREPANCIES WHICH THE GENERAL CONTRACTOR DISCOVER         WITHIN THE CONTRACT DOCUMENTS & SITE CONDITIONS, ARE TO BE DISCUSSED         G IS         WITH THE ARCHITECT IMMEDIATELY BEFORE PROCEEDING WITH ANY |
| REET LEVEL<br>VICES FOR DI<br>OR SEATING A<br>CIAL BUILDING<br>AND WILL COM<br>NOMIC GROW                                                                                                 | ECADES.<br>REAS<br>NTINUE<br>TH AND                                                                                                                                                                                                                                                                                                                                                                                                                  | UPGRADES TO N<br>1970s. NEW PAI<br>ALONG WITH NE<br>ROOFING.                                                                                                                                                    | 10DERNIZE AN<br>NEL CLADDING<br>W METAL ROO                                                                                                                                                    | D REVITALIZE THE EX<br>WITH MORE CONTEM<br>FING THAT IS TO REPI                                                                                                                                                                                               | ) INCLUDES THE EXTERIOR<br>STING BUILDING FROM THE LA<br>PORARY COLOURS ARE PROPO<br>ACE THE EXISTING CEDAR SHA                                                                                                                                                                                                                                                                                 | OSED<br>IAKE<br>COPYRIGHT RESERVED.<br>THIS PLAN AND DESIGN ARE, AND AT ALL TIMES REMAIN, THE<br>EXCLUSIVE PROPERTY OF ARCHITECTURAL COLLECTIVE INC. AND<br>MAY NOT BE USED OR REPRODUCED WITHOUT WRITTEN CONSENT.                                                                                                                                                                                                                                                                                                                                                                                                                                                                                                                                                                                                                                                                                                                                                                                                |
| H BELLEVUE A<br>UT TO BELLEV<br>FICES AND<br>EFRONTS AR<br>RNER FROM T<br>ER.                                                                                                             | AVENUE<br>/UE<br>E                                                                                                                                                                                                                                                                                                                                                                                                                                   | DOES NOT PRO\<br>REQUESTED FR(<br>2.174M ADDITION                                                                                                                                                               | /IDE DETAILS F<br>OM THE CD67 Z<br>IAL HEIGHT AN                                                                                                                                               | OR MINIMUM OR MAXI                                                                                                                                                                                                                                            | TING BUILDING USE AND FORM<br>MUM SETBACKS. THE VARIANC<br>IGHT RELAXATION IN THE FRON<br>13,684SF (1271SM) WITH NO                                                                                                                                                                                                                                                                             | CES                                                                                                                                                                                                                                                                                                                                                                                                                                                                                                                                                                                                                                                                                                                                                                                                                                                                                                                                                                                                               |
| AREAS                                                                                                                                                                                     | EXG GROUND<br>EXG SECOND I<br>EXG SECOND I<br>EXG THIRD FLO<br>TOTAL EXG AF<br>NEW THIRD AE<br><u>TOTAL PROPO</u><br>CD67 ALLOW                                                                                                                                                                                                                                                                                                                      | FLOOR AREA (CF<br>FLOOR AREA (CR<br>OOR AREA (OFFIC<br>EA=<br>DITION FLOOR A                                                                                                                                    | RU) =<br>U)=<br>CE)=<br>REA (OFFICE)=<br><b>RATIO):</b> 10,615 /                                                                                                                               | <u>13,684SF</u><br>11,000SF<br>9865 = <u>1.07</u>                                                                                                                                                                                                             | <u>(1,271SM)</u><br>(1021.9SM)                                                                                                                                                                                                                                                                                                                                                                  | 4       ISSUED FOR PRELIM DEV<br>PROPOSAL#3       2022 OCT 20<br>2022 NOV 14         5       ISSUED FOR PRELIM DEV<br>PROPOSAL#4       2022 NOV 14         —       —       —         —       —       —         —       —       —         —       —       —         —       —       —         —       —       —         —       —       —         —       —       —         —       —       —         —       —       —         —       —       —         —       —       —         —       —       —         —       —       —         —       —       —         —       —       —         —       —       —         —       —       —         —       —       —         —       —       —         —       —       —         —       —       —         —       —       —         —       —       —         —       —       —         —       —<                                                                                                                                                                   |
| HEIGHTS                                                                                                                                                                                   | •                                                                                                                                                                                                                                                                                                                                                                                                                                                    | NING): <u>CONTEXT</u><br>CD67 ZONING)                                                                                                                                                                           | <u>(AC-1 ZC</u>                                                                                                                                                                                | 1.40 - 1.75<br><u>ONING) CONTEXT ONL</u><br>(11.3M) 3 STOREYS                                                                                                                                                                                                 | <u>Y PROPOSED</u><br>37'-8.5" (11.494M) 3 STOF                                                                                                                                                                                                                                                                                                                                                  | PREYS                                                                                                                                                                                                                                                                                                                                                                                                                                                                                                                                                                                                                                                                                                                                                                                                                                                                                                                                                                                                             |
| PARKING                                                                                                                                                                                   | CD67 ZONING OFF STREET PARKING REQUIREMENTS         GROUND LEVEL AND UPPER LEVEL PARKING AREAS FOR TENANT AND VISITORS ON A RATIO OF ONE TO EACH 55.7SM OF FLOOR AREA (MAX. THREE SMALL CARS)         1271SM (PROPOSED) / 55.5SM = 22.8 =       23 CAR STALLS MINIMUM REQUIRED         28 STALLS EXISTING AND PROVIDED         -13 SMALL CAR STALLS         -14 STANDARD STALLS         -14 COMMERCIAL EXISTING LOADING STALL         1507 BELLVUE A |                                                                                                                                                                                                                 |                                                                                                                                                                                                |                                                                                                                                                                                                                                                               |                                                                                                                                                                                                                                                                                                                                                                                                 |                                                                                                                                                                                                                                                                                                                                                                                                                                                                                                                                                                                                                                                                                                                                                                                                                                                                                                                                                                                                                   |
| SETBACK                                                                                                                                                                                   | <ol> <li>FRONT SETBA<br/>a. FIRST FLOC<br/>b. SECOND FL<br/>c. THIRD FLOC</li> <li>REAR SETBAC<br/>a. FIRST FLOC<br/>b. SECOND FL<br/>c. THIRD FLOC</li> </ol>                                                                                                                                                                                                                                                                                       | DR N/A<br>OOR N/A<br>DR N/A<br>OR <b>(CD67)</b><br>DR N/A<br>OOR N/A                                                                                                                                            | (AC-1)<br>(FOR CONTEXT ONLY)<br>0.9M<br>0.9M<br>3.7M<br>(AC-1)<br>(FOR CONTEXT ONLY)<br>1.2M<br>4.3M<br>7.3M                                                                                   | EXISTING<br>1.041M (3.41FT)<br>0.176M (0.58FT)<br>10.554M (34.62FT)<br>EXISTING<br>1.19M (3.9FT)<br>1.19M (3.9FT)<br>5.48M (17.98FT)                                                                                                                          | COMMENTS<br>EXISTING NO CHANGE<br>EXISTING NO CHANGE<br>1.813M (5.95FT)<br>COMMENTS<br>EXISTING NO CHANGE<br>EXISTING NO CHANGE<br>EXISTING NO CHANGE                                                                                                                                                                                                                                           | DRAWING TITLE<br>TITLE SHEET &<br>CONTEXT PLANS                                                                                                                                                                                                                                                                                                                                                                                                                                                                                                                                                                                                                                                                                                                                                                                                                                                                                                                                                                   |
|                                                                                                                                                                                           | 3. NO SIDE YARI                                                                                                                                                                                                                                                                                                                                                                                                                                      | OREQUIRED                                                                                                                                                                                                       |                                                                                                                                                                                                |                                                                                                                                                                                                                                                               |                                                                                                                                                                                                                                                                                                                                                                                                 | Date Project number<br>2023 JULY 06 2219<br>Scale<br>1/4" = 1'-0"<br>Drawn by<br>SB<br>Approved by<br>CK                                                                                                                                                                                                                                                                                                                                                                                                                                                                                                                                                                                                                                                                                                                                                                                                                                                                                                          |

| MATERIAL LEGEND                                                                                                                                                                                                                                                                        |
|----------------------------------------------------------------------------------------------------------------------------------------------------------------------------------------------------------------------------------------------------------------------------------------|
| DESCRIPTION                                                                                                                                                                                                                                                                            |
|                                                                                                                                                                                                                                                                                        |
| ISTING CEDAR ROOFING TO BE REMOVED                                                                                                                                                                                                                                                     |
| D REPLACED WITH NEW STANDING SEAM                                                                                                                                                                                                                                                      |
|                                                                                                                                                                                                                                                                                        |
| W STOREFRONT WINDOWS                                                                                                                                                                                                                                                                   |
| ISTING WINDOW FRAMES TO BE RETAINED &                                                                                                                                                                                                                                                  |
| ISTING SIDING TO BE REMOVED & REPLACED                                                                                                                                                                                                                                                 |
| TH NON COMBUSTIBLE COMPOSITE PANEL                                                                                                                                                                                                                                                     |
|                                                                                                                                                                                                                                                                                        |
| ISTING BRICK CLADDING TO BE PAINTED                                                                                                                                                                                                                                                    |
|                                                                                                                                                                                                                                                                                        |
| EFINISHED METAL CAP FLASHING OVER                                                                                                                                                                                                                                                      |
| EFINISHED METAL CAP FLASHING OVER<br>MPOSITE PANEL FASCIA<br>W WHITE BRICK VENEER                                                                                                                                                                                                      |
| EFINISHED METAL CAP FLASHING OVER<br>MPOSITE PANEL FASCIA<br>W WHITE BRICK VENEER<br>ISTING CEDAR SHINGLE ROOFING                                                                                                                                                                      |
| EFINISHED METAL CAP FLASHING OVER<br>MPOSITE PANEL FASCIA<br>W WHITE BRICK VENEER<br>ISTING CEDAR SHINGLE ROOFING                                                                                                                                                                      |
| EFINISHED METAL CAP FLASHING OVER<br>MPOSITE PANEL FASCIA<br>W WHITE BRICK VENEER<br>ISTING CEDAR SHINGLE ROOFING<br>ISTING VERTICAL SIDING<br>ISTING WOOD WINDOWS                                                                                                                     |
| ISTING BRICK CLADDING TO BE PAINTED<br>EFINISHED METAL CAP FLASHING OVER<br>MPOSITE PANEL FASCIA<br>W WHITE BRICK VENEER<br>ISTING CEDAR SHINGLE ROOFING<br>ISTING VERTICAL SIDING<br>ISTING WOOD WINDOWS<br>ISTING TILE CLADDING                                                      |
| EFINISHED METAL CAP FLASHING OVER<br>MPOSITE PANEL FASCIA<br>W WHITE BRICK VENEER<br>ISTING CEDAR SHINGLE ROOFING<br>ISTING VERTICAL SIDING<br>ISTING WOOD WINDOWS<br>ISTING TILE CLADDING<br>ISTING ALUMINUM STOREFRONT WINDOWS                                                       |
| EFINISHED METAL CAP FLASHING OVER<br>MPOSITE PANEL FASCIA<br>W WHITE BRICK VENEER<br>ISTING CEDAR SHINGLE ROOFING<br>ISTING VERTICAL SIDING<br>ISTING WOOD WINDOWS<br>ISTING TILE CLADDING<br>ISTING ALUMINUM STOREFRONT WINDOWS<br>ISTING BRICK                                       |
| EFINISHED METAL CAP FLASHING OVER<br>MPOSITE PANEL FASCIA<br>W WHITE BRICK VENEER<br>ISTING CEDAR SHINGLE ROOFING<br>ISTING VERTICAL SIDING<br>ISTING VOOD WINDOWS<br>ISTING TILE CLADDING<br>ISTING ALUMINUM STOREFRONT WINDOWS<br>ISTING BRICK<br>ISTING GLASS GUARD @ EXISTING ROOF |
| EFINISHED METAL CAP FLASHING OVER<br>MPOSITE PANEL FASCIA<br>W WHITE BRICK VENEER<br>ISTING CEDAR SHINGLE ROOFING<br>ISTING VERTICAL SIDING<br>ISTING WOOD WINDOWS<br>ISTING TILE CLADDING<br>ISTING ALUMINUM STOREFRONT WINDOWS<br>ISTING BRICK                                       |
| EFINISHED METAL CAP FLASHING OVER<br>MPOSITE PANEL FASCIA<br>W WHITE BRICK VENEER<br>ISTING CEDAR SHINGLE ROOFING<br>ISTING VERTICAL SIDING<br>ISTING VOOD WINDOWS<br>ISTING TILE CLADDING<br>ISTING ALUMINUM STOREFRONT WINDOWS<br>ISTING BRICK<br>ISTING GLASS GUARD @ EXISTING ROOF |