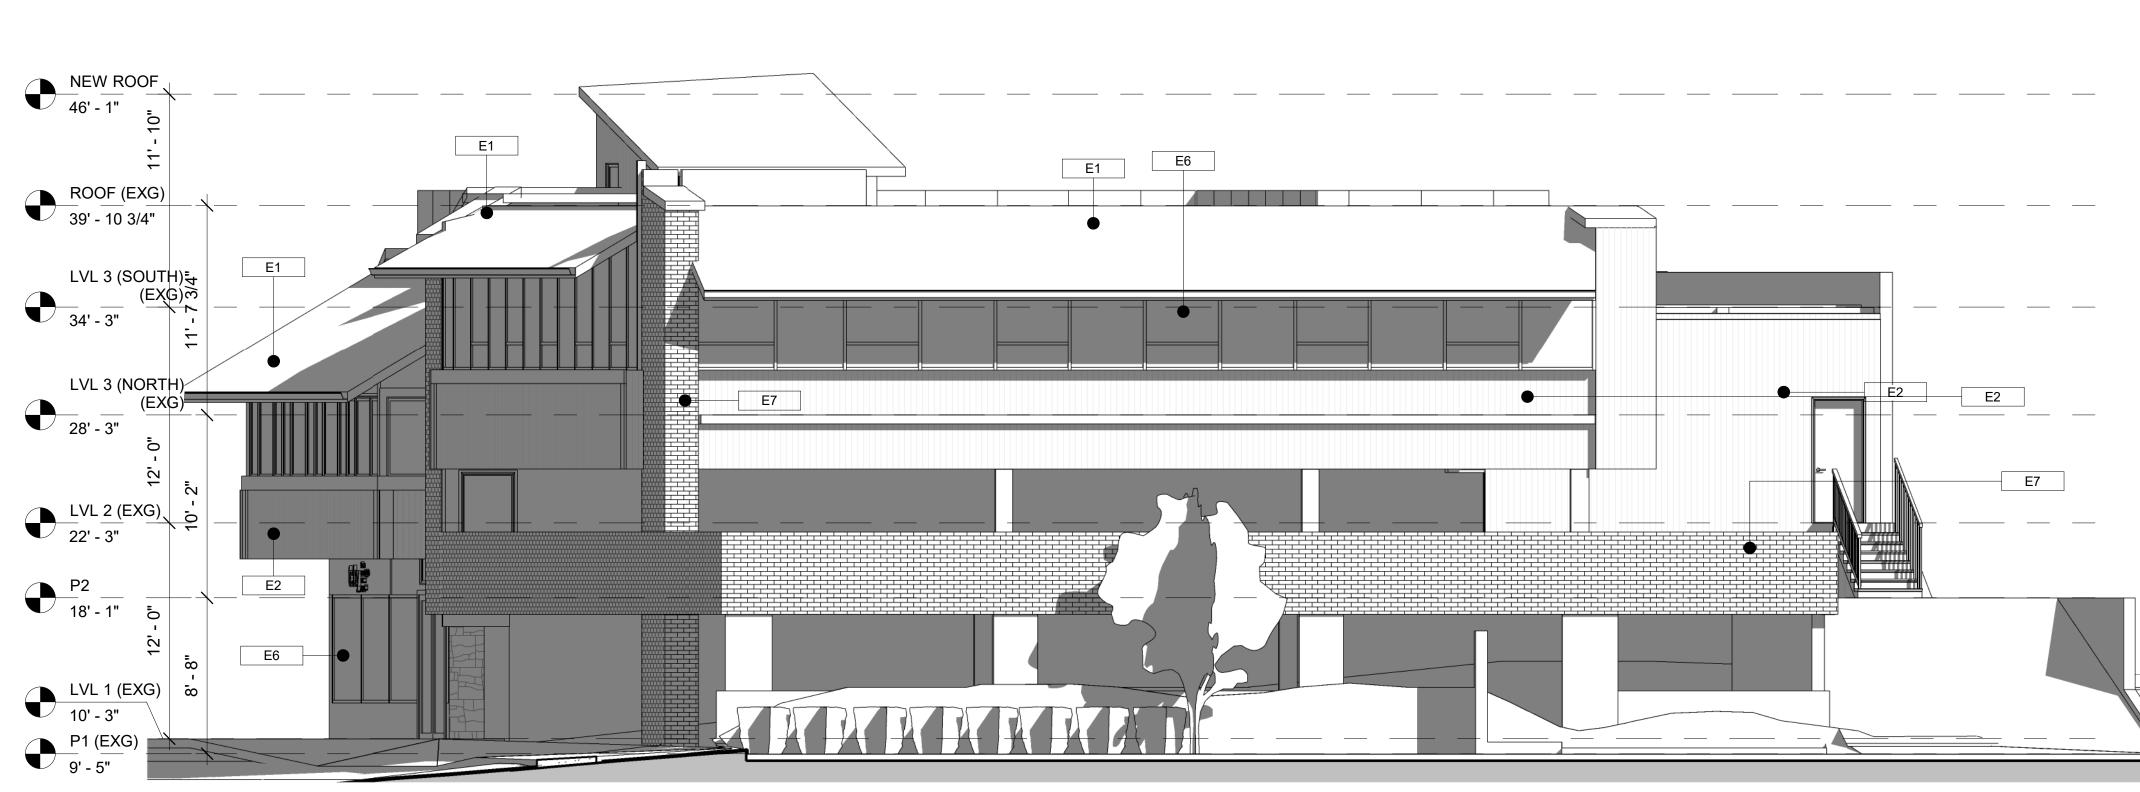

THE DEVELOPMENT PROPOSAL IS IN KEEPING WITH THE FORM AND DEV THE DESIGN GUIDELINES FOR AMBLESIDE VILLAGE CENTRE WHICH SUP STOREY BUILDINGS. THE DEVELOPMENT PROPOSAL IS FOR A THREE ST AND HEIGHT PROPOSED FITS WITHIN THE CONTEXT OF THE NEIGHBOUF THE BUILDING WAS ORIGINALLY DESIGNED IN 1977 AND HAS BEEN PART STREETSCAPE OF BELLEVUE AVENUE FOR OVER 40 YEARS SITTING ON CORNER OF 15TH STREET. THE SCALE AND MASSING WITH THE STREET COMMERCIAL UNITS HAVE PROVIDED COMMUNITY GOODS AND SERVICE CURRENTLY THE EXISTING SHOPS ALONG BELLEVUE HAVE OUTDOOR S THAT ACTIVATE THE PEDESTRIAN REALM. THIS EXISTING COMMERCIAL PROVIDES IMPORTANT RETAIL, OFFICE AND RESTAURANT SPACES AND TO PROMOTE BUSINESS VIABILITY AND VITALITY SUPPORTING ECONOMI JOBS IN THE VILLAGE CENTRE.

THE EXISTING BUILDING ALREADY MAINTAINS A PRESENCE ON BOTH BE AND 15TH STREET. STREET LEVEL RETAIL UNITS OPEN DIRECTLY OUT T AVENUE WHILE A COMMON ENTRANCE FOR THE UPPER STOREY OFFICE COMMERCIAL SPACES IS LOCATED ON 15TH STREET. GLAZED STOREFR CONTINUOUS ON THE GROUND LEVEL AND WRAP AROUND THE CORNER SOUTH TO THE EAST ELEVATIONS CREATING A VERY VISIBLE CORNER.

| MATERIAL LEGEND                                                                                                                                                                                                                                                                        |
|----------------------------------------------------------------------------------------------------------------------------------------------------------------------------------------------------------------------------------------------------------------------------------------|
| DESCRIPTION                                                                                                                                                                                                                                                                            |
|                                                                                                                                                                                                                                                                                        |
| ISTING CEDAR ROOFING TO BE REMOVED                                                                                                                                                                                                                                                     |
| D REPLACED WITH NEW STANDING SEAM                                                                                                                                                                                                                                                      |
|                                                                                                                                                                                                                                                                                        |
| W STOREFRONT WINDOWS                                                                                                                                                                                                                                                                   |
| ISTING WINDOW FRAMES TO BE RETAINED &                                                                                                                                                                                                                                                  |
| ISTING SIDING TO BE REMOVED & REPLACED                                                                                                                                                                                                                                                 |
| TH NON COMBUSTIBLE COMPOSITE PANEL                                                                                                                                                                                                                                                     |
|                                                                                                                                                                                                                                                                                        |
| ISTING BRICK CLADDING TO BE PAINTED                                                                                                                                                                                                                                                    |
|                                                                                                                                                                                                                                                                                        |
| EFINISHED METAL CAP FLASHING OVER                                                                                                                                                                                                                                                      |
| EFINISHED METAL CAP FLASHING OVER<br>MPOSITE PANEL FASCIA<br>W WHITE BRICK VENEER                                                                                                                                                                                                      |
| EFINISHED METAL CAP FLASHING OVER<br>MPOSITE PANEL FASCIA<br>W WHITE BRICK VENEER<br>ISTING CEDAR SHINGLE ROOFING                                                                                                                                                                      |
| EFINISHED METAL CAP FLASHING OVER<br>MPOSITE PANEL FASCIA<br>W WHITE BRICK VENEER<br>ISTING CEDAR SHINGLE ROOFING                                                                                                                                                                      |
| EFINISHED METAL CAP FLASHING OVER<br>MPOSITE PANEL FASCIA<br>W WHITE BRICK VENEER<br>ISTING CEDAR SHINGLE ROOFING<br>ISTING VERTICAL SIDING<br>ISTING WOOD WINDOWS                                                                                                                     |
| ISTING BRICK CLADDING TO BE PAINTED<br>EFINISHED METAL CAP FLASHING OVER<br>MPOSITE PANEL FASCIA<br>W WHITE BRICK VENEER<br>ISTING CEDAR SHINGLE ROOFING<br>ISTING VERTICAL SIDING<br>ISTING WOOD WINDOWS<br>ISTING TILE CLADDING                                                      |
| EFINISHED METAL CAP FLASHING OVER<br>MPOSITE PANEL FASCIA<br>W WHITE BRICK VENEER<br>ISTING CEDAR SHINGLE ROOFING<br>ISTING VERTICAL SIDING<br>ISTING WOOD WINDOWS<br>ISTING TILE CLADDING<br>ISTING ALUMINUM STOREFRONT WINDOWS                                                       |
| EFINISHED METAL CAP FLASHING OVER<br>MPOSITE PANEL FASCIA<br>W WHITE BRICK VENEER<br>ISTING CEDAR SHINGLE ROOFING<br>ISTING VERTICAL SIDING<br>ISTING WOOD WINDOWS<br>ISTING TILE CLADDING<br>ISTING ALUMINUM STOREFRONT WINDOWS<br>ISTING BRICK                                       |
| EFINISHED METAL CAP FLASHING OVER<br>MPOSITE PANEL FASCIA<br>W WHITE BRICK VENEER<br>ISTING CEDAR SHINGLE ROOFING<br>ISTING VERTICAL SIDING<br>ISTING VOOD WINDOWS<br>ISTING TILE CLADDING<br>ISTING ALUMINUM STOREFRONT WINDOWS<br>ISTING BRICK<br>ISTING GLASS GUARD @ EXISTING ROOF |
| EFINISHED METAL CAP FLASHING OVER<br>MPOSITE PANEL FASCIA<br>W WHITE BRICK VENEER<br>ISTING CEDAR SHINGLE ROOFING<br>ISTING VERTICAL SIDING<br>ISTING WOOD WINDOWS<br>ISTING TILE CLADDING<br>ISTING ALUMINUM STOREFRONT WINDOWS<br>ISTING BRICK                                       |
| EFINISHED METAL CAP FLASHING OVER<br>MPOSITE PANEL FASCIA<br>W WHITE BRICK VENEER<br>ISTING CEDAR SHINGLE ROOFING<br>ISTING VERTICAL SIDING<br>ISTING VOOD WINDOWS<br>ISTING TILE CLADDING<br>ISTING ALUMINUM STOREFRONT WINDOWS<br>ISTING BRICK<br>ISTING GLASS GUARD @ EXISTING ROOF |

**3-16 EXG NORTH ELEVATION** 3/16" = 1'-0"

|                                                                                                                                                                                                                                                                                                                                                                                                                                                                                                                    | 677 EAST 27 <sup>TH</sup> AVENUE         677 EAST 27 <sup>TH</sup> AVENUE         VANCOUVER, BC V5V 2K7         PH: 604.266.4679         EINFO@ARCHITECTURALCOLLECTIVE.COM         WWW.ARCHITECTURALCOLLECTIVE.COM         DENERAL CONTRACTOR RESPONSIBILITY TO LAY OUT AND<br>GARRY OUT THE WORK AS DETAILED IN THE CONTRACT DO CUMENTS.<br>IT IS THE GENERAL CONTRACTOR'S RESPONSIBILITY TO LAY OUT AND<br>GARRY OUT THE WORK AS DETAILED IN THE CONTRACT OR COMMENTS.<br>IT IS THE GENERAL CONTRACTOR'S RESPONSIBILITY TO LAY OUT AND<br>GARRY OUT THE WORK AS DETAILED IN THE CONTRACT OR COMMENTS.<br>IT IS THEREFORE NECESSARY FOR THE GENERAL CONTRACTOR TO<br>BE ADD CONDITIONS WHICH MAY VARY FROM THOSE<br>ASSUMED ON THE DRAWINGS.         ANY DISCREPANCIES WHICH THE GENERAL CONTRACTOR DISCOVERS<br>(COMETRIES AND CONDITIONS WHICH MAY VARY FROM THOSE<br>ASSUMED ON THE DRAWINGS.         ANY DISCREPANCIES WHICH THE GENERAL CONTRACTOR DISCOVERS<br>(COMETRIES AND CONDITIONS WHICH MAY VARY FROM THOSE<br>ASSUMED ON THE DRAWINGS.         ANY DISCREPANCIES WHICH THE GENERAL CONTRACTOR DISCOVERS<br>(COMETRIES AND CONDITIONS WHICH MAY VARY FROM THOSE<br>ASSUMED ON THE DRAWINGS.         ANY DISCREPANCIES WHICH THE GENERAL CONTRACTOR DISCOVERS<br>(COMETRIES AND CONDITIONS WHICH THE GENERAL CONTRACTOR DISCOVERS<br>(CONTRACT DOCUMENTS & SITE CONDITIONS, ARE TO BE DISCOVERS<br>WITH THE ARCHITECT IMMEDIATELY BEFORE PROCEEDING WITH ANY<br>WORK.         WITTEN DIMENSIONS AND LARGER SCALE DETAILS SHALL HAVE<br>PRECEDENCE OVER SCALED DIMENSIONS. |
|--------------------------------------------------------------------------------------------------------------------------------------------------------------------------------------------------------------------------------------------------------------------------------------------------------------------------------------------------------------------------------------------------------------------------------------------------------------------------------------------------------------------|----------------------------------------------------------------------------------------------------------------------------------------------------------------------------------------------------------------------------------------------------------------------------------------------------------------------------------------------------------------------------------------------------------------------------------------------------------------------------------------------------------------------------------------------------------------------------------------------------------------------------------------------------------------------------------------------------------------------------------------------------------------------------------------------------------------------------------------------------------------------------------------------------------------------------------------------------------------------------------------------------------------------------------------------------------------------------------------------------------------------------------------------------------------------------------------------------------------------------------------------------------------------------------------------------------------------------------------------------------------------------------------------------------------------------------------------------------------------------------------------------------------------------------------------------------------------------------------|
|                                                                                                                                                                                                                                                                                                                                                                                                                                                                                                                    | COPYRIGHT RESERVED.         THIS PLAN AND DESIGN ARE, AND AT ALL TIMES REMAIN, THE         EXCLUSIVE PROPERTY OF ARCHITECTURAL COLLECTIVE INC. AND         MAY NOT BE USED OR REPRODUCED WITHOUT WRITTEN CONSENT.         REVISIONS         No.       Description         Date         1       ISSUED FOR CLIENT         2022 AUG 22         REVIEW         2       ISSUED FOR PRELIM DEV         2       ISSUED FOR PRELIM DEV         3       ISSUED FOR PRELIM DEV         3       ISSUED FOR PRELIM DEV         4       ISSUED FOR PRELIM DEV         4       ISSUED FOR PRELIM DEV         5       ISSUED FOR PRELIM DEV         2022 OCT 12       PROPOSAL#2         4       ISSUED FOR PRELIM DEV         2022 NOV 14       PROPOSAL#4                                                                                                                                                                                                                                                                                                                                                                                                                                                                                                                                                                                                                                                                                                                                                                                                                                          |
| MATERIAL LEGEND<br># DESCRIPTION                                                                                                                                                                                                                                                                                                                                                                                                                                                                                   |                                                                                                                                                                                                                                                                                                                                                                                                                                                                                                                                                                                                                                                                                                                                                                                                                                                                                                                                                                                                                                                                                                                                                                                                                                                                                                                                                                                                                                                                                                                                                                                        |
| <ol> <li>EXISTING CEDAR ROOFING TO BE REMOVED AND<br/>REPLACED WITH NEW STANDING SEAM METAL<br/>ROOFING</li> <li>NEW STOREFRONT WINDOWS</li> <li>EXISTING WINDOW FRAMES TO BE RETAINED &amp;<br/>REPAINTED</li> <li>EXISTING SIDING TO BE REMOVED &amp; REPLACED<br/>WITH NON COMBUSTIBLE COMPOSITE PANEL</li> <li>EXISTING BRICK CLADDING TO BE PAINTED</li> <li>PREFINISHED METAL CAP FLASHING OVER<br/>COMPOSITE PANEL FASCIA</li> <li>NEW WHITE BRICK VENEER</li> <li>EXISTING SIDING TO BE PAINTED</li> </ol> | PROJECT:<br>LEGAL ADDRESS: LOT 'A', BLOCK 3,<br>DISTRIC LOT 237, PLAN 17498<br>1507 BELLVUE AVENUE, WEST<br>VANCOUVER, BC                                                                                                                                                                                                                                                                                                                                                                                                                                                                                                                                                                                                                                                                                                                                                                                                                                                                                                                                                                                                                                                                                                                                                                                                                                                                                                                                                                                                                                                              |
| <ul> <li>9 EXISTING CONCRETE TO BE POWERWASHED &amp;<br/>CLEANED</li> <li>E1 EXISTING CEDAR SHINGLE ROOFING</li> <li>E2 EXISTING VERTICAL SIDING</li> <li>E6 EXISTING ALUMINUM STOREFRONT WINDOWS</li> <li>E7 EXISTING BRICK</li> </ul>                                                                                                                                                                                                                                                                            | NORTH<br>ELEVATION<br>(EXISTING &<br>PROPOSED)DateProject number2022 NOV 142219                                                                                                                                                                                                                                                                                                                                                                                                                                                                                                                                                                                                                                                                                                                                                                                                                                                                                                                                                                                                                                                                                                                                                                                                                                                                                                                                                                                                                                                                                                        |
| _                                                                                                                                                                                                                                                                                                                                                                                                                                                                                                                  | Scale<br>3/16" = 1'-0"<br>Drawn by<br>SB<br>Approved by<br>CK                                                                                                                                                                                                                                                                                                                                                                                                                                                                                                                                                                                                                                                                                                                                                                                                                                                                                                                                                                                                                                                                                                                                                                                                                                                                                                                                                                                                                                                                                                                          |