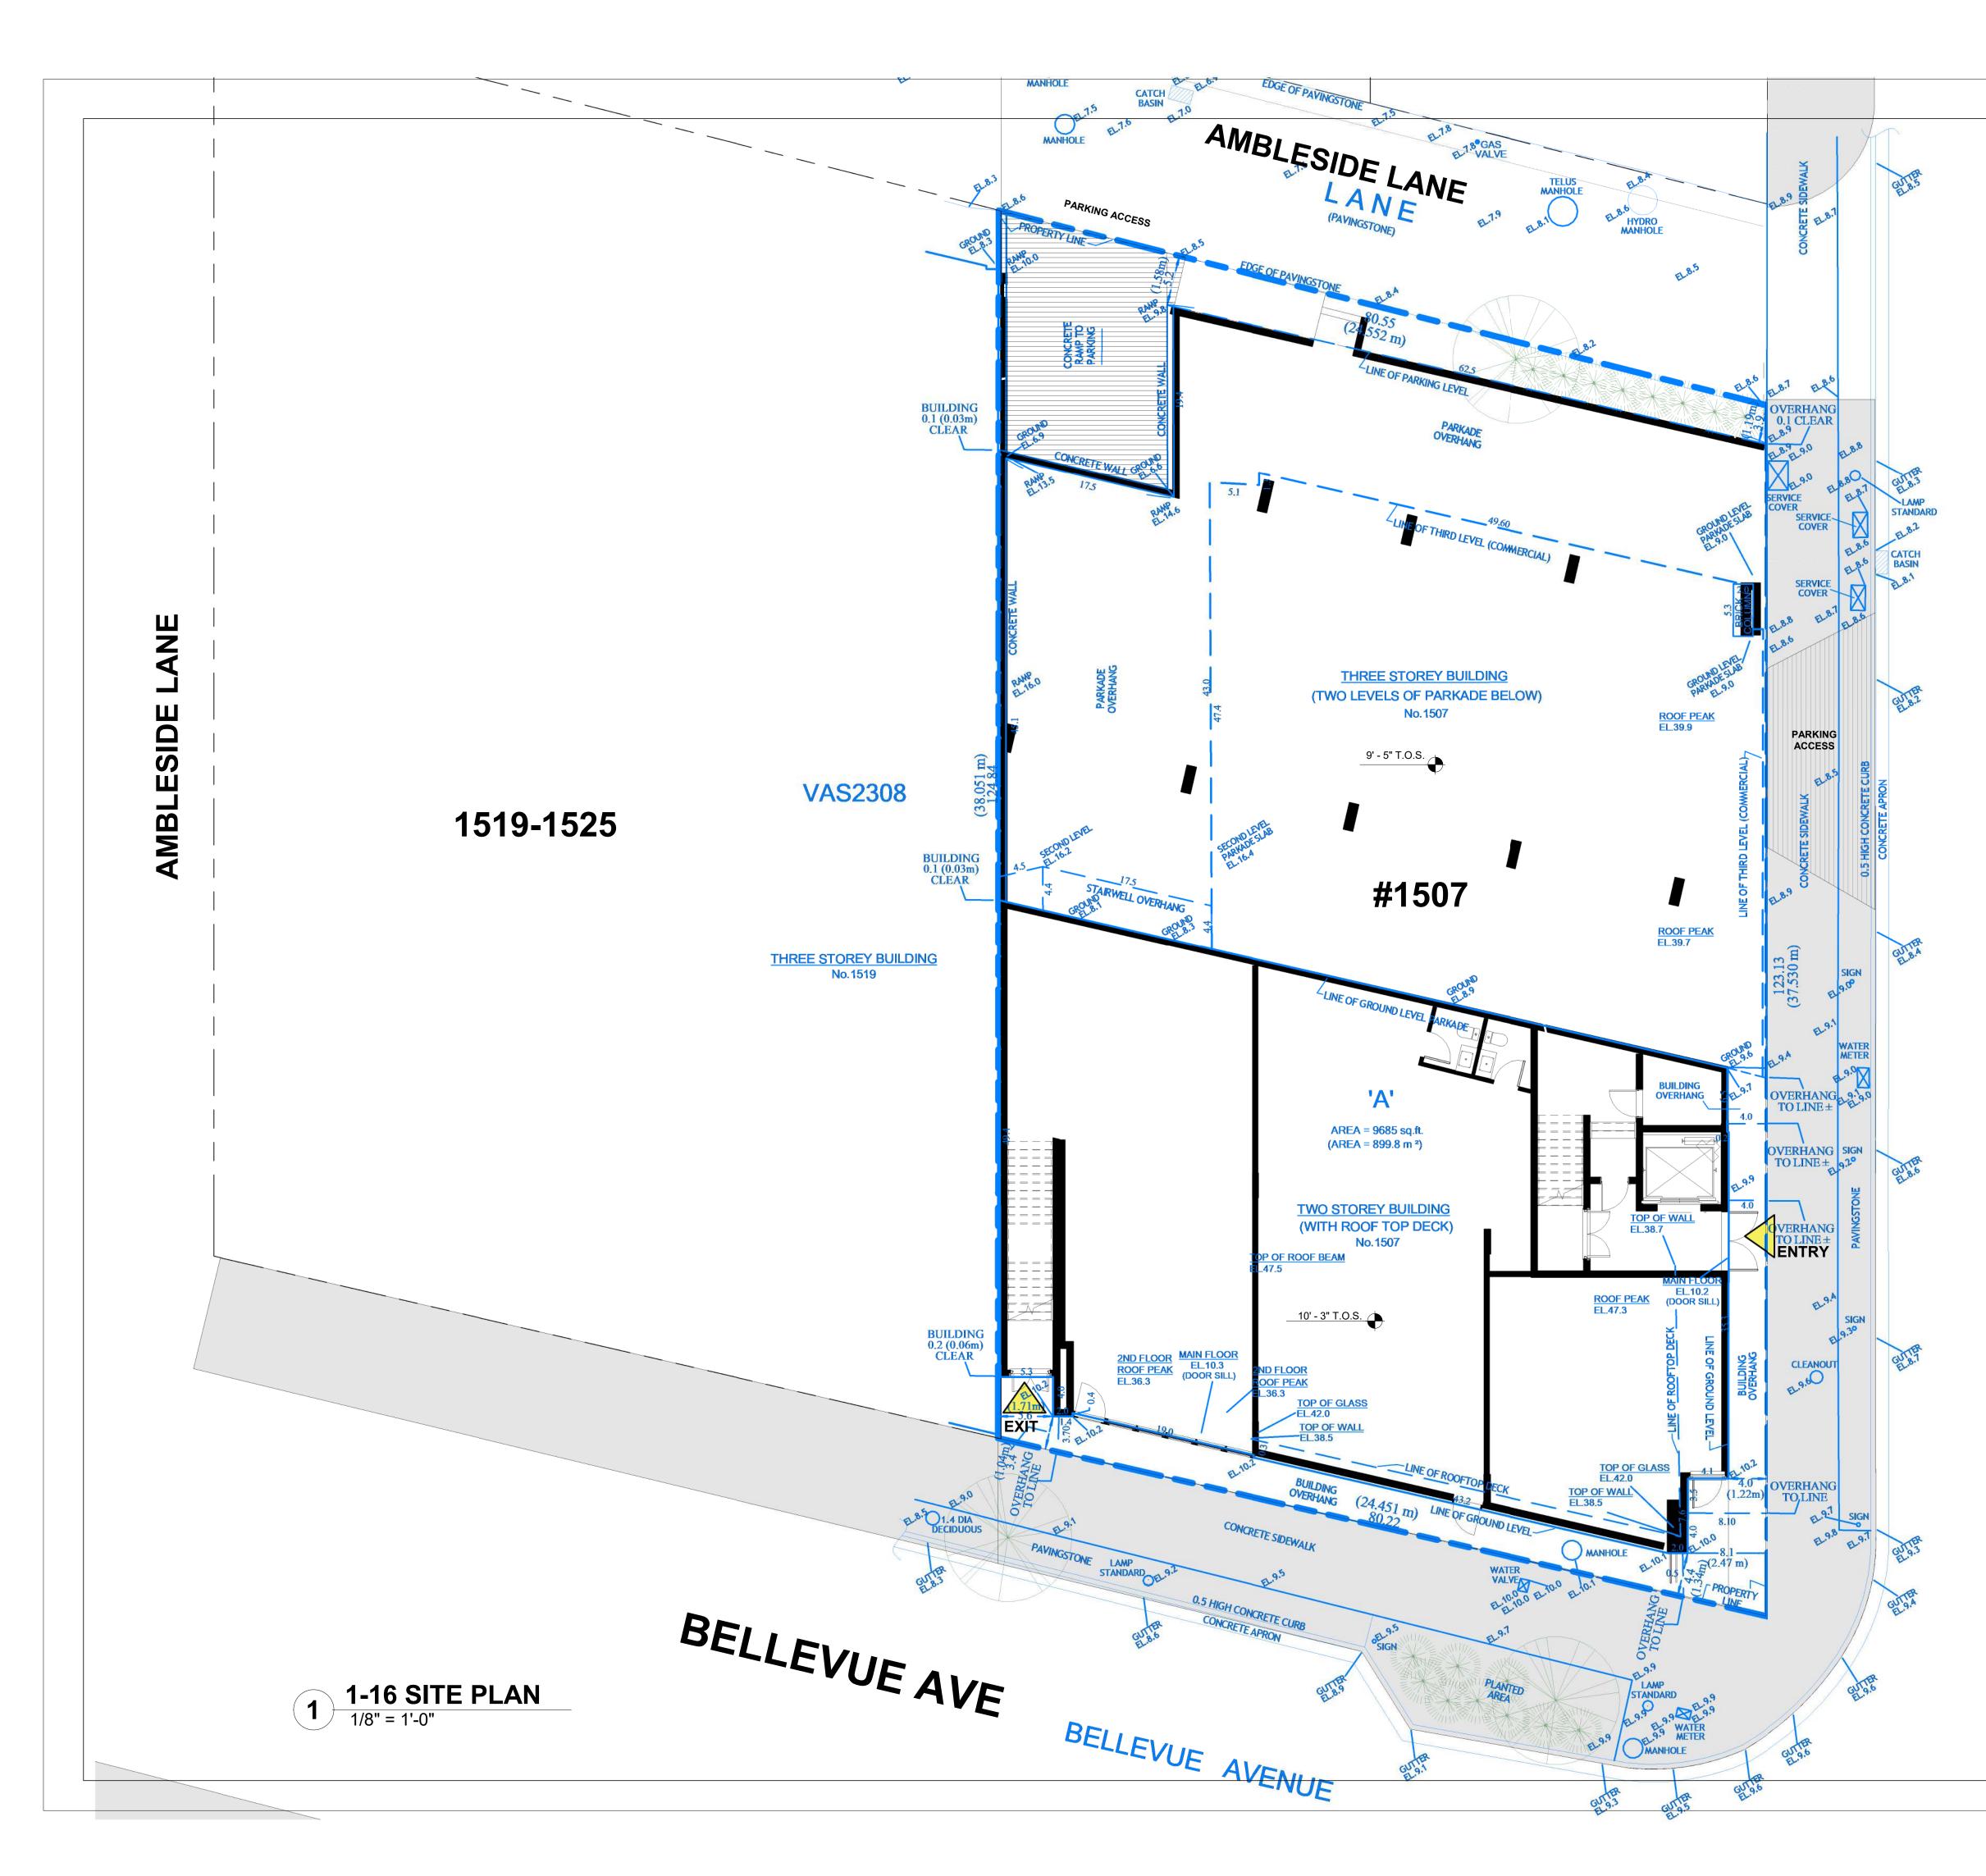

| REZONING                                                                                                                                                                                  |                                                                                                                                                                                                                                                                                                                                                                                                                                                      |                                                                                                                                                                                                                 |                                                                                                                                                                                                |                                                                                                                                                                                                                                                               |                                                                                                                                                                                                                                                                                                                                                                                                 |                                                                                                                                                                                                                                                                                                                                                                                                                                                                                                                                                                                                                                                                                                                                                                                                                                                                                                                                                                                                                   |
|-------------------------------------------------------------------------------------------------------------------------------------------------------------------------------------------|------------------------------------------------------------------------------------------------------------------------------------------------------------------------------------------------------------------------------------------------------------------------------------------------------------------------------------------------------------------------------------------------------------------------------------------------------|-----------------------------------------------------------------------------------------------------------------------------------------------------------------------------------------------------------------|------------------------------------------------------------------------------------------------------------------------------------------------------------------------------------------------|---------------------------------------------------------------------------------------------------------------------------------------------------------------------------------------------------------------------------------------------------------------|-------------------------------------------------------------------------------------------------------------------------------------------------------------------------------------------------------------------------------------------------------------------------------------------------------------------------------------------------------------------------------------------------|-------------------------------------------------------------------------------------------------------------------------------------------------------------------------------------------------------------------------------------------------------------------------------------------------------------------------------------------------------------------------------------------------------------------------------------------------------------------------------------------------------------------------------------------------------------------------------------------------------------------------------------------------------------------------------------------------------------------------------------------------------------------------------------------------------------------------------------------------------------------------------------------------------------------------------------------------------------------------------------------------------------------|
| 498                                                                                                                                                                                       |                                                                                                                                                                                                                                                                                                                                                                                                                                                      |                                                                                                                                                                                                                 |                                                                                                                                                                                                |                                                                                                                                                                                                                                                               |                                                                                                                                                                                                                                                                                                                                                                                                 | CHITECTURE<br>CHITECTURE<br>CLLECTV                                                                                                                                                                                                                                                                                                                                                                                                                                                                                                                                                                                                                                                                                                                                                                                                                                                                                                                                                                               |
| E. THE PROJ<br>APPROVED I<br>IN 2024, THE<br>CD67 (REC)<br>REZONING<br>LAND USE CC<br>NT IN THIS RE<br>DEVELOPME<br>SUPPORTS FO<br>E STOREY BU<br>OURING AC1<br>PART OF THE<br>ON THE PRO | N 1978<br>LAND<br>ENTLY<br>ONTRACT<br>EZONING<br>NT OF<br>OUR<br>JILDING<br>ZONING.                                                                                                                                                                                                                                                                                                                                                                  | AND TO EXTEND<br>FACING BELLEVI<br>NEWER DEVELO<br>ADDITION. THE F<br>BUILDING'S COM<br>COMMUNITY NEI<br>WITH THE SOUT<br>BELLEVUE AVEN<br>THIRD LEVEL FR<br>THE EXISTING BI<br>DECK ON THE SO<br>OF ABOVE GRAD | THE THIRD ST<br>JE AVENUE. T<br>PMENTS WITH<br>PROPOSED ADD<br>MERCIAL RETA<br>GHBOURHOOD<br>H ORIENTATION<br>UE, SHADOWIN<br>ONT YARD SET<br>JILDING IS A CO<br>DUTH SIDE AND<br>E PARKING LO | OREY LEVEL TO THE I<br>THE PROPOSED MASS<br>THE THREE STOREY I<br>DITION IS FOR AN OFF<br>ALL UNITS AND OFFICE<br>OCOMPONENT TO THE<br>N FACING THE BUILDIN<br>NG WILL BE OF LITTLE<br>BACK.<br>OMMERCIAL USE THR<br>OTHREE STOREYS FR<br>OCATED AT THE REAR/ | G TWO TO THREE STOREY BUIL<br>FRONT / SOUTH OF THE BUILDIN<br>NG CONSIDERS THE NEIGHBOU<br>MASSING AT THE SOUTH PROP<br>CE USE AND ADDS TO THE EXIS<br>SPACES WHICH IS AN IMPORT<br>THE AMBLESIDE VILLAGE CEN<br>IG'S NORTH ELEVATION ON<br>TO NO IMPACT WITH THE PROI<br>EE STOREY BUILDING WITH A R<br>OM THE NORTH SIDE. TWO LEV<br>NORTH SIDE OF THE BUILDING<br>ADDITION TO EXTEND THE THI | ING       677 EAST 27 <sup>TH</sup> AVENUE         PURING       VANCOUVER, BC V5V 2K7         POSED       PH: 604.266.4679         E:INFO@ARCHITECTURALCOLLECTIVE.COM         CANT       WWW.ARCHITECTURALCOLLECTIVE.COM         VARCOUVER, BC V5V 2K7         PH: 604.266.4679         E:INFO@ARCHITECTURALCOLLECTIVE.COM         CANT         WWW.ARCHITECTURALCOLLECTIVE.COM         GENERAL CONTRACTOR RESPONSIBILITY TO LAYOUT WORK         IT IS THE GENERAL CONTRACTOR'S RESPONSIBILITY TO LAYOUT AND         CARRY OUT THE WORK AS DETAILED IN THE CONTRACT OCUMENTS         IT IS THEREFORE NECESSARY FOR THE GENERAL CONTRACTOR TO PAY VERY CLOSE ATTENTION TO ACTUAL SITE DIMENSIONS, GEOMETRIES AND CONDITIONS WHICH MAY VARY FROM THOSE         ASSUMED ON THE DRAWINGS.         ANY DISCREPANCIES WHICH THE GENERAL CONTRACTOR DISCOVER         WITHIN THE CONTRACT DOCUMENTS & SITE CONDITIONS, ARE TO BE DISCUSSED         G IS         WITH THE ARCHITECT IMMEDIATELY BEFORE PROCEEDING WITH ANY |
| REET LEVEL<br>VICES FOR DI<br>OR SEATING A<br>CIAL BUILDING<br>AND WILL COM<br>NOMIC GROW                                                                                                 | ECADES.<br>REAS<br>NTINUE<br>TH AND                                                                                                                                                                                                                                                                                                                                                                                                                  | UPGRADES TO N<br>1970s. NEW PAI<br>ALONG WITH NE<br>ROOFING.                                                                                                                                                    | 10DERNIZE AN<br>NEL CLADDING<br>W METAL ROO                                                                                                                                                    | D REVITALIZE THE EX<br>WITH MORE CONTEM<br>FING THAT IS TO REPI                                                                                                                                                                                               | ) INCLUDES THE EXTERIOR<br>STING BUILDING FROM THE LA<br>PORARY COLOURS ARE PROPO<br>ACE THE EXISTING CEDAR SHA                                                                                                                                                                                                                                                                                 | OSED<br>IAKE<br>COPYRIGHT RESERVED.<br>THIS PLAN AND DESIGN ARE, AND AT ALL TIMES REMAIN, THE<br>EXCLUSIVE PROPERTY OF ARCHITECTURAL COLLECTIVE INC. AND<br>MAY NOT BE USED OR REPRODUCED WITHOUT WRITTEN CONSENT.                                                                                                                                                                                                                                                                                                                                                                                                                                                                                                                                                                                                                                                                                                                                                                                                |
| H BELLEVUE A<br>UT TO BELLEV<br>FICES AND<br>EFRONTS AR<br>RNER FROM T<br>ER.                                                                                                             | AVENUE<br>/UE<br>E                                                                                                                                                                                                                                                                                                                                                                                                                                   | DOES NOT PRO\<br>REQUESTED FR(<br>2.174M ADDITION                                                                                                                                                               | /IDE DETAILS F<br>OM THE CD67 Z<br>IAL HEIGHT AN                                                                                                                                               | OR MINIMUM OR MAXI                                                                                                                                                                                                                                            | TING BUILDING USE AND FORM<br>MUM SETBACKS. THE VARIANC<br>IGHT RELAXATION IN THE FRON<br>13,684SF (1271SM) WITH NO                                                                                                                                                                                                                                                                             | CES                                                                                                                                                                                                                                                                                                                                                                                                                                                                                                                                                                                                                                                                                                                                                                                                                                                                                                                                                                                                               |
| AREAS                                                                                                                                                                                     | EXG GROUND<br>EXG SECOND I<br>EXG SECOND I<br>EXG THIRD FLO<br>TOTAL EXG AF<br>NEW THIRD AE<br><u>TOTAL PROPO</u><br>CD67 ALLOW                                                                                                                                                                                                                                                                                                                      | FLOOR AREA (CF<br>FLOOR AREA (CR<br>OOR AREA (OFFIC<br>EA=<br>DITION FLOOR A                                                                                                                                    | RU) =<br>U)=<br>CE)=<br>REA (OFFICE)=<br><b>RATIO):</b> 10,615 /                                                                                                                               | <u>13,684SF</u><br>11,000SF<br>9865 = <u>1.07</u>                                                                                                                                                                                                             | <u>(1,271SM)</u><br>(1021.9SM)                                                                                                                                                                                                                                                                                                                                                                  | 4       ISSUED FOR PRELIM DEV<br>PROPOSAL#3       2022 OCT 20<br>2022 NOV 14         5       ISSUED FOR PRELIM DEV<br>PROPOSAL#4       2022 NOV 14         —       —       —         —       —       —         —       —       —         —       —       —         —       —       —         —       —       —         —       —       —         —       —       —         —       —       —         —       —       —         —       —       —         —       —       —         —       —       —         —       —       —         —       —       —         —       —       —         —       —       —         —       —       —         —       —       —         —       —       —         —       —       —         —       —       —         —       —       —         —       —       —         —       —       —         —       —<                                                                                                                                                                   |
| HEIGHTS                                                                                                                                                                                   | •                                                                                                                                                                                                                                                                                                                                                                                                                                                    | NING): <u>CONTEXT</u><br>CD67 ZONING)                                                                                                                                                                           | <u>(AC-1 ZC</u>                                                                                                                                                                                | 1.40 - 1.75<br><u>ONING) CONTEXT ONL</u><br>(11.3M) 3 STOREYS                                                                                                                                                                                                 | <u>Y PROPOSED</u><br>37'-8.5" (11.494M) 3 STOF                                                                                                                                                                                                                                                                                                                                                  | PREYS                                                                                                                                                                                                                                                                                                                                                                                                                                                                                                                                                                                                                                                                                                                                                                                                                                                                                                                                                                                                             |
| PARKING                                                                                                                                                                                   | CD67 ZONING OFF STREET PARKING REQUIREMENTS         GROUND LEVEL AND UPPER LEVEL PARKING AREAS FOR TENANT AND VISITORS ON A RATIO OF ONE TO EACH 55.7SM OF FLOOR AREA (MAX. THREE SMALL CARS)         1271SM (PROPOSED) / 55.5SM = 22.8 =       23 CAR STALLS MINIMUM REQUIRED         28 STALLS EXISTING AND PROVIDED         -13 SMALL CAR STALLS         -14 STANDARD STALLS         -14 COMMERCIAL EXISTING LOADING STALL         1507 BELLVUE A |                                                                                                                                                                                                                 |                                                                                                                                                                                                |                                                                                                                                                                                                                                                               |                                                                                                                                                                                                                                                                                                                                                                                                 |                                                                                                                                                                                                                                                                                                                                                                                                                                                                                                                                                                                                                                                                                                                                                                                                                                                                                                                                                                                                                   |
| SETBACK                                                                                                                                                                                   | <ol> <li>FRONT SETBA<br/>a. FIRST FLOC<br/>b. SECOND FL<br/>c. THIRD FLOC</li> <li>REAR SETBAC<br/>a. FIRST FLOC<br/>b. SECOND FL<br/>c. THIRD FLOC</li> </ol>                                                                                                                                                                                                                                                                                       | DR N/A<br>OOR N/A<br>DR N/A<br>OR <b>(CD67)</b><br>DR N/A<br>OOR N/A                                                                                                                                            | (AC-1)<br>(FOR CONTEXT ONLY)<br>0.9M<br>0.9M<br>3.7M<br>(AC-1)<br>(FOR CONTEXT ONLY)<br>1.2M<br>4.3M<br>7.3M                                                                                   | EXISTING<br>1.041M (3.41FT)<br>0.176M (0.58FT)<br>10.554M (34.62FT)<br>EXISTING<br>1.19M (3.9FT)<br>1.19M (3.9FT)<br>5.48M (17.98FT)                                                                                                                          | COMMENTS<br>EXISTING NO CHANGE<br>EXISTING NO CHANGE<br>1.813M (5.95FT)<br>COMMENTS<br>EXISTING NO CHANGE<br>EXISTING NO CHANGE<br>EXISTING NO CHANGE                                                                                                                                                                                                                                           | DRAWING TITLE<br>TITLE SHEET &<br>CONTEXT PLANS                                                                                                                                                                                                                                                                                                                                                                                                                                                                                                                                                                                                                                                                                                                                                                                                                                                                                                                                                                   |
|                                                                                                                                                                                           | 3. NO SIDE YARI                                                                                                                                                                                                                                                                                                                                                                                                                                      | OREQUIRED                                                                                                                                                                                                       |                                                                                                                                                                                                |                                                                                                                                                                                                                                                               |                                                                                                                                                                                                                                                                                                                                                                                                 | Date Project number<br>2023 JULY 06 2219<br>Scale<br>1/4" = 1'-0"<br>Drawn by<br>SB<br>Approved by<br>CK                                                                                                                                                                                                                                                                                                                                                                                                                                                                                                                                                                                                                                                                                                                                                                                                                                                                                                          |