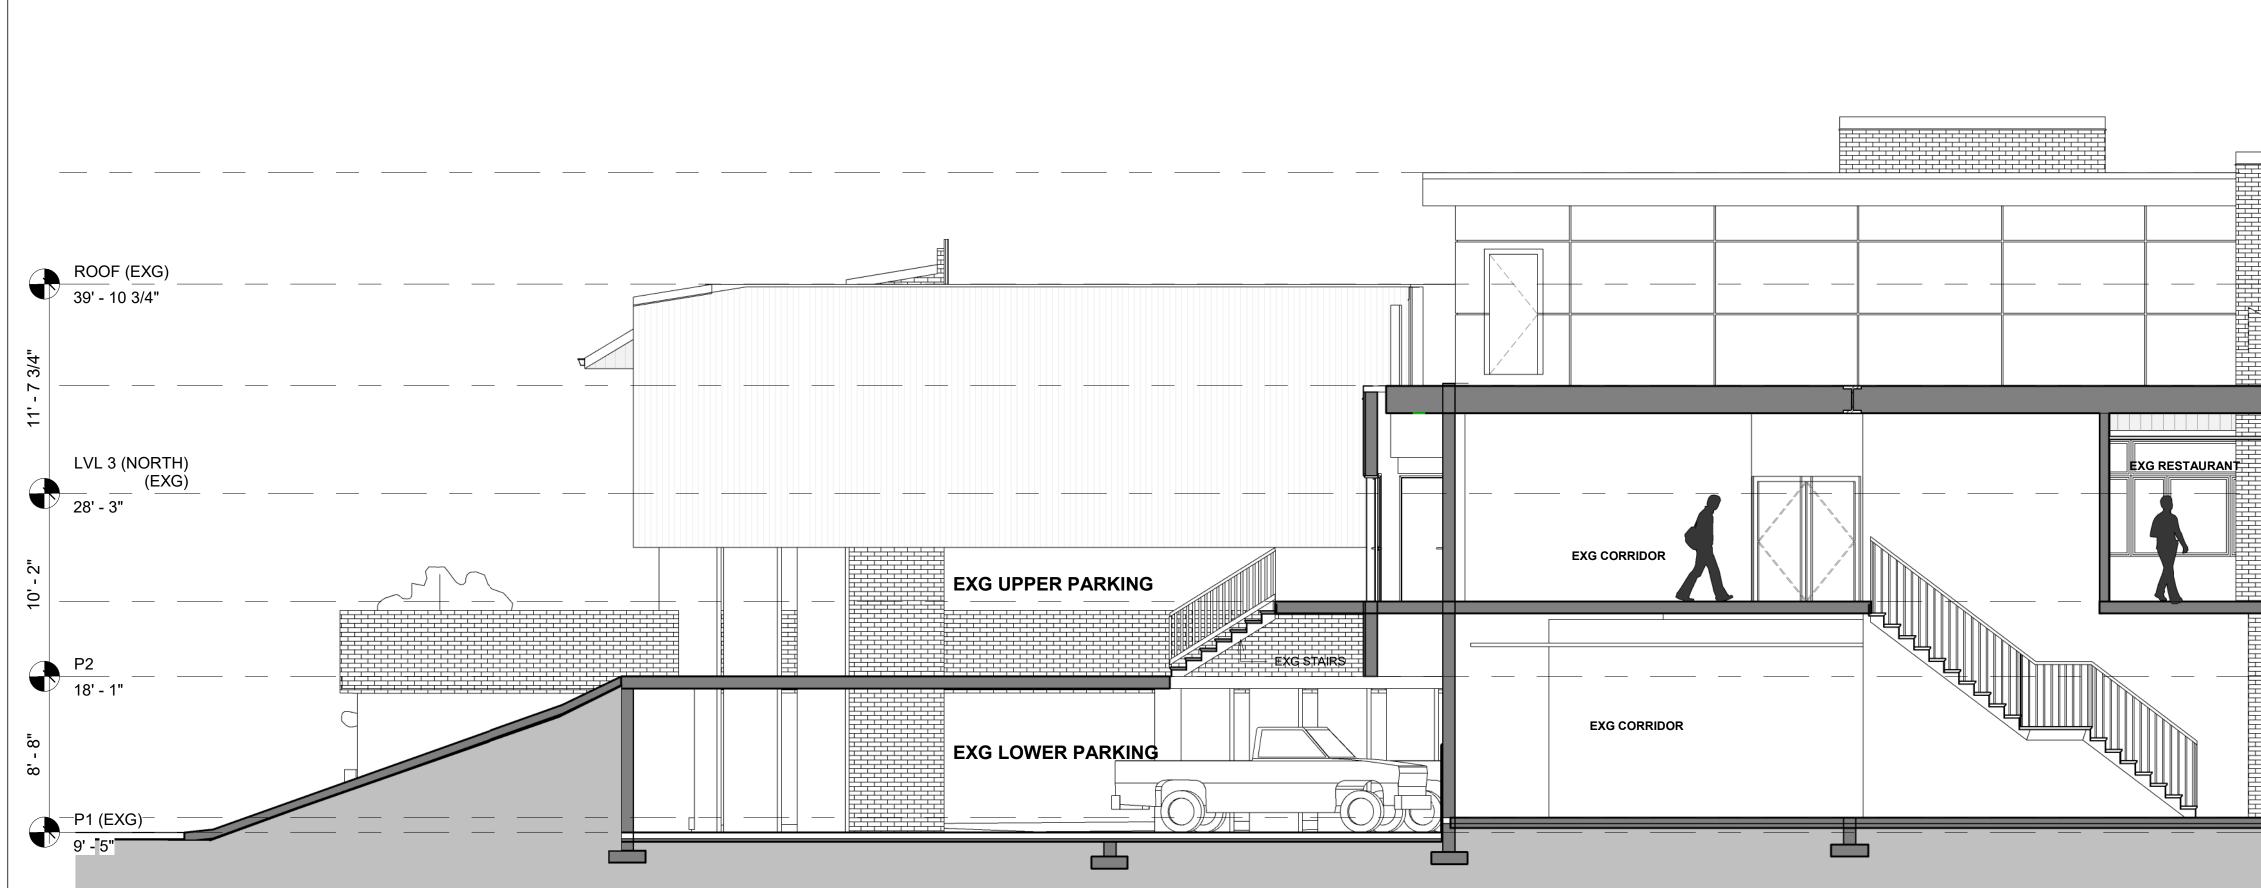

| ARCHITECTURAL DRAWINGS |                                                      |  |  |  |  |
|------------------------|------------------------------------------------------|--|--|--|--|
| SHEET #                | DRAWING NAME                                         |  |  |  |  |
|                        |                                                      |  |  |  |  |
| RZ100                  | TITLE SHEET & CONTEXT PLANS                          |  |  |  |  |
| RZ101                  | SITE PLAN                                            |  |  |  |  |
| RZ102                  | STREETSCAPE & PERSPECTIVES                           |  |  |  |  |
| RZ201                  | FIRST & SOUTH SECOND FLOOR PLANS (EXISTING)          |  |  |  |  |
| RZ202                  | NORTH THIRD FLOOR OFFICE LEVEL ROOF PLANS (EXISTING) |  |  |  |  |
| RZ203                  | ROOF PLAN & THIRD FLOOR PLAN (EXISTING & PROPOSED)   |  |  |  |  |
| RZ301                  | SOUTH ELEVATION (EXISTING & PROPOSED)                |  |  |  |  |
| RZ302                  | NORTH ELEVATION (EXISTING & PROPOSED)                |  |  |  |  |
| RZ303                  | EAST ELEVATION (EXISTING & PROPOSED)                 |  |  |  |  |
| RZ304                  | WEST ELEVATION (EXISTING & PROPOSED)                 |  |  |  |  |
| RZ401                  | SECTIONS - NORTH-SOUTH (PROPOSED)                    |  |  |  |  |
| RZ402                  | SECTION THRU RAMP (EXISTING & PROPOSED)              |  |  |  |  |