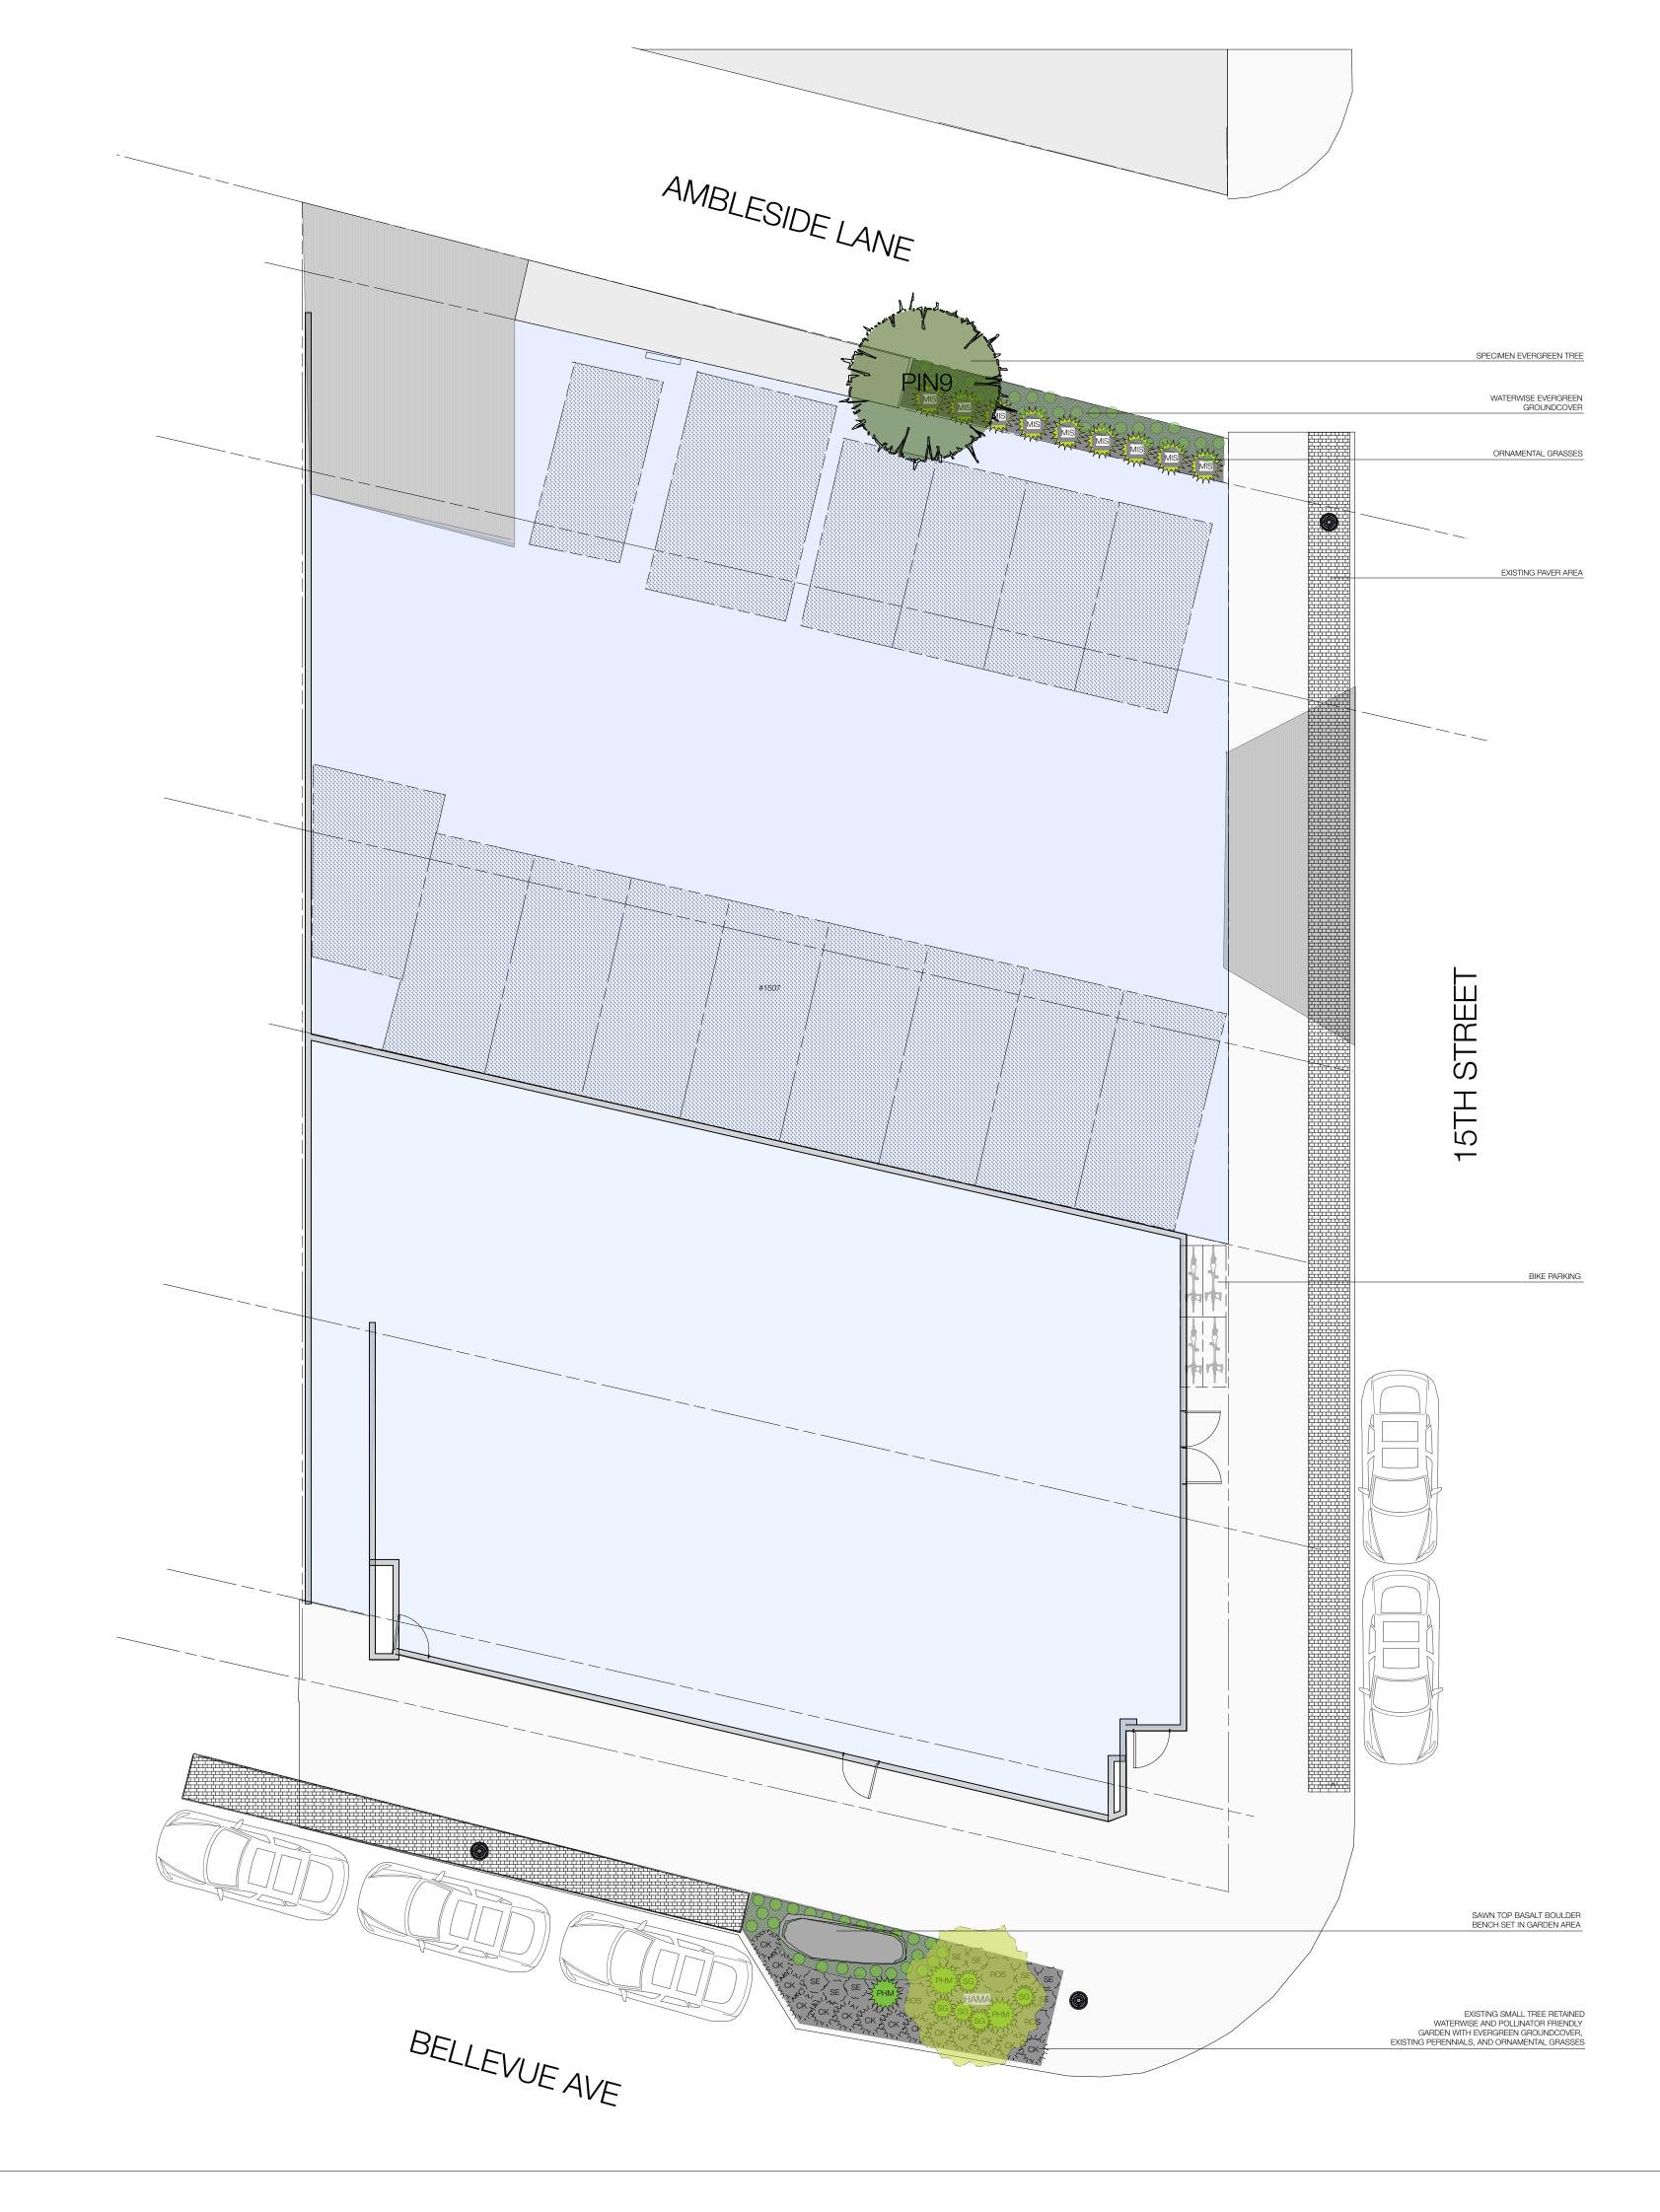

|              | ID   | Qty | Latin Name                                 | Common Name                | Scheduled Size | Notes                    |
|--------------|------|-----|--------------------------------------------|----------------------------|----------------|--------------------------|
| Trees        |      |     |                                            |                            |                |                          |
|              | PIN9 | 1   | Pinus flexilis 'vanderwolf'                | Vanderwolf Limber Pine     | 10-12'         |                          |
| Hedging      |      |     |                                            |                            |                |                          |
| Shrubs       |      |     |                                            |                            |                |                          |
|              | HAMA | 1   | Hamamelis                                  | Witchhazel                 | existing       | retained                 |
|              | ROS  | 3   | Rosa x                                     | Nootka Rose                | existing       | retained or transplanted |
| Perennials   |      |     |                                            |                            |                |                          |
| Grasses      |      |     |                                            |                            |                |                          |
|              | СК   | 14  | Calamagrostis x acutiflora 'Karl Foerster' | Feather Reed Grass         | 3 gallon       |                          |
|              | MIS  | 9   | Miscanthus sinesis 'Morning Light'         | Morning Light Maiden Grass | 5 gallon       |                          |
|              | PHM  | 3   | Phormium ' Platts Black'                   | Black Flax                 | 7 gallon       |                          |
|              | SG   | 5   | Stipa tenuissima gigantea                  | Mexican Feather Grass      | 1 gallon       |                          |
| Groundcovers |      |     |                                            |                            |                |                          |
|              | TH   | 55  | Thymus                                     | Creeping Thyme             | 4" Pot         |                          |