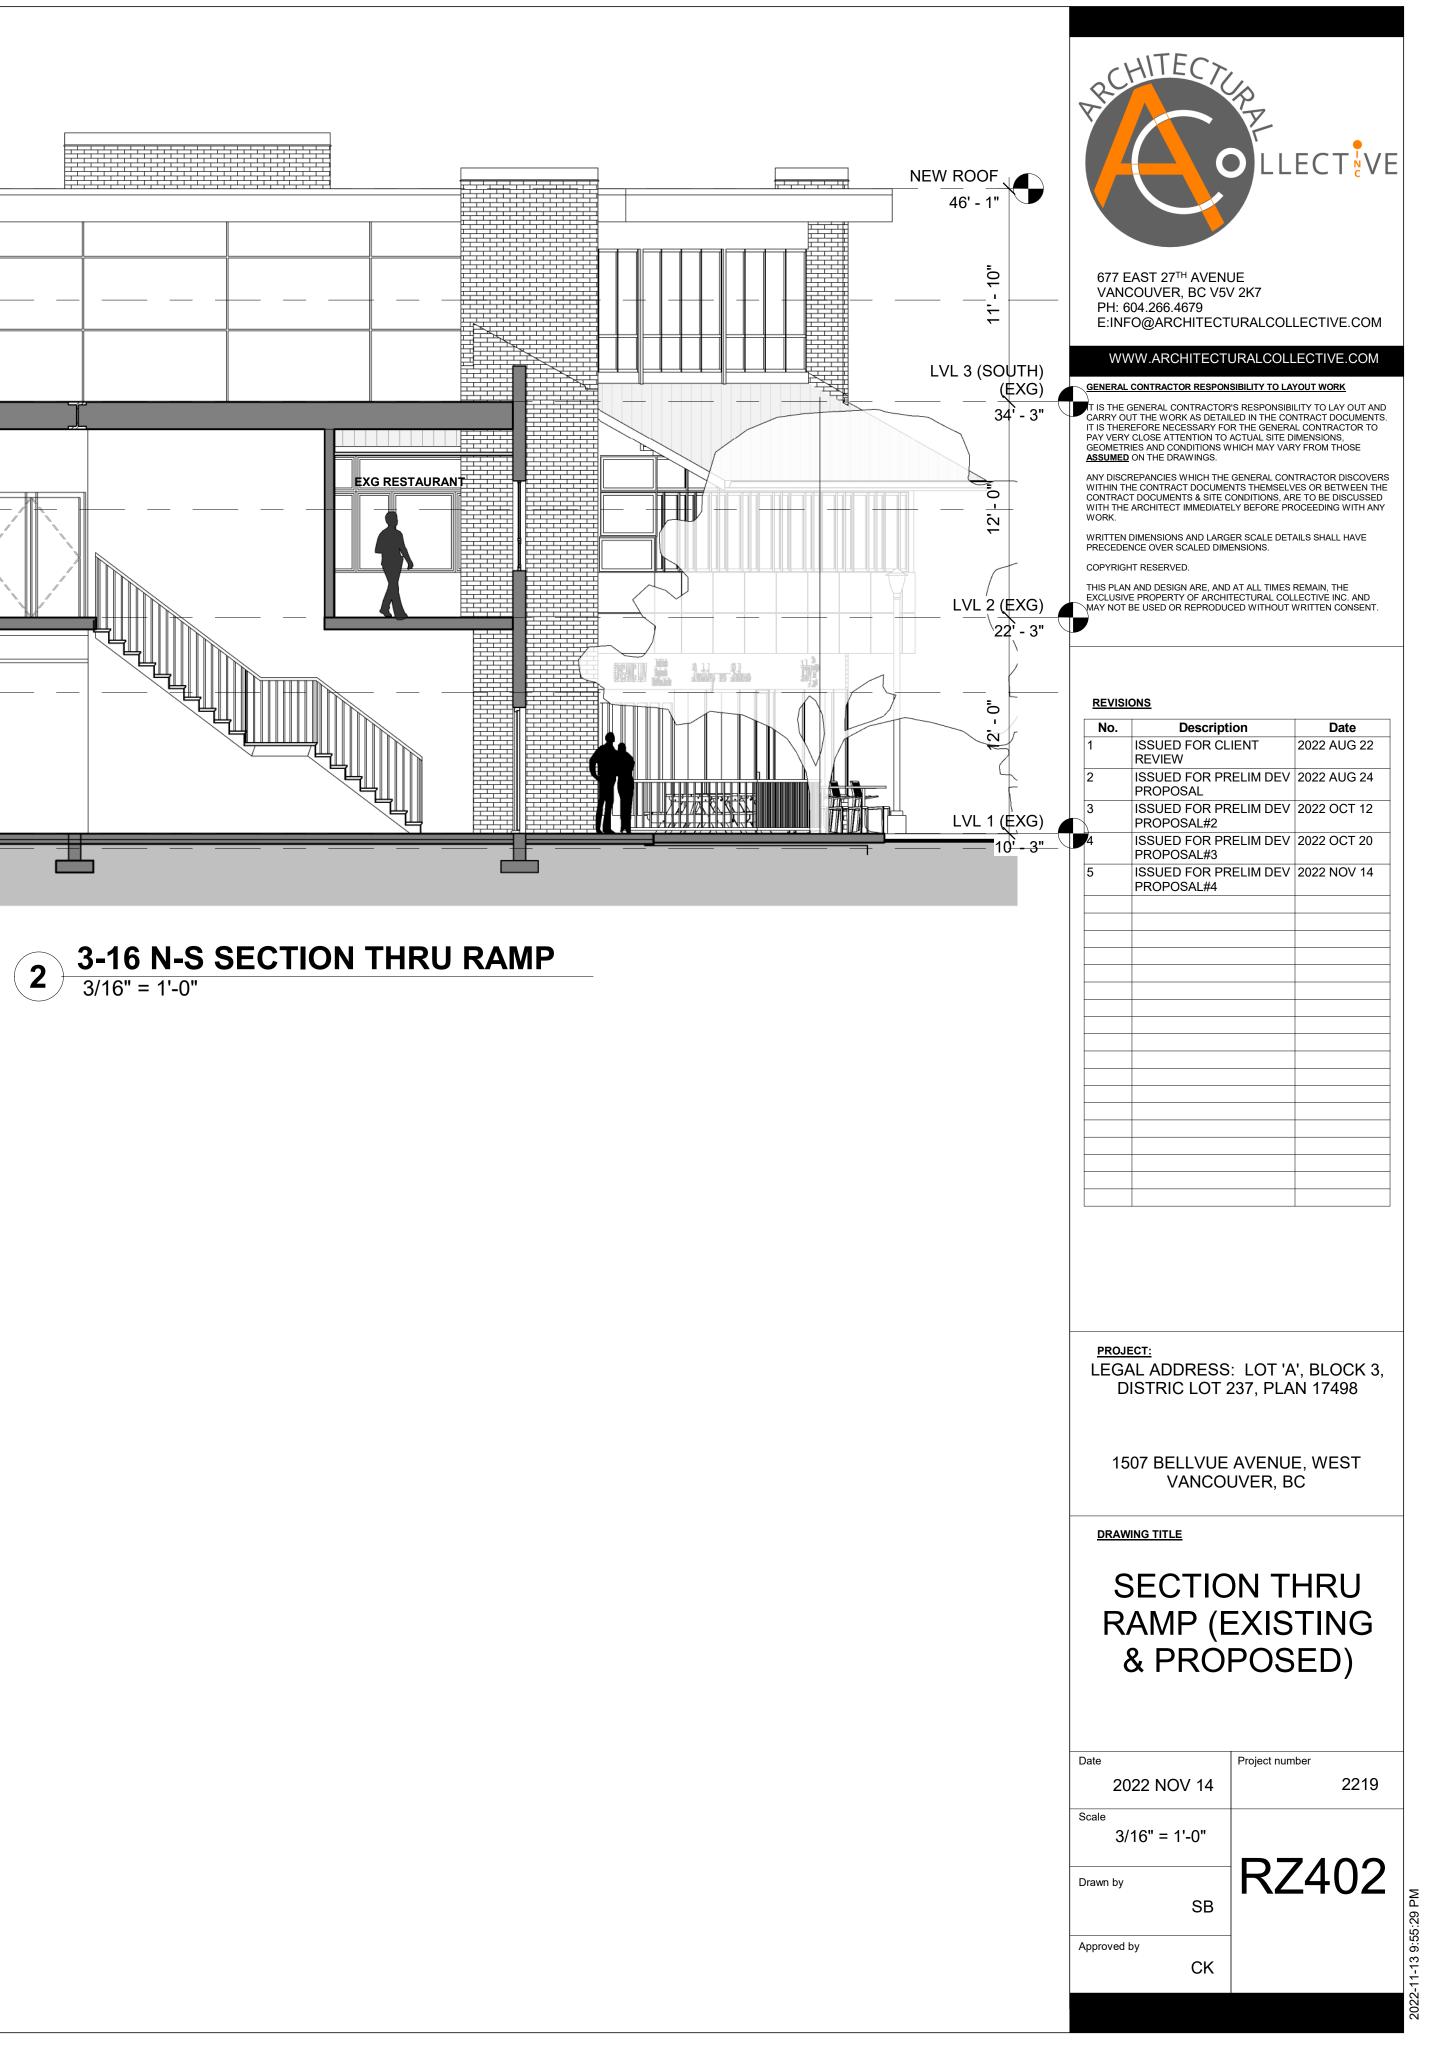

| ARCHITECTURAL DRAWINGS |                                                      |  |  |  |  |
|------------------------|------------------------------------------------------|--|--|--|--|
| SHEET #                | DRAWING NAME                                         |  |  |  |  |
|                        |                                                      |  |  |  |  |
| RZ100                  | TITLE SHEET & CONTEXT PLANS                          |  |  |  |  |
| RZ101                  | SITE PLAN                                            |  |  |  |  |
| RZ102                  | STREETSCAPE & PERSPECTIVES                           |  |  |  |  |
| RZ201                  | FIRST & SOUTH SECOND FLOOR PLANS (EXISTING)          |  |  |  |  |
| RZ202                  | NORTH THIRD FLOOR OFFICE LEVEL ROOF PLANS (EXISTING) |  |  |  |  |
| RZ203                  | ROOF PLAN & THIRD FLOOR PLAN (EXISTING & PROPOSED)   |  |  |  |  |
| RZ301                  | SOUTH ELEVATION (EXISTING & PROPOSED)                |  |  |  |  |
| RZ302                  | NORTH ELEVATION (EXISTING & PROPOSED)                |  |  |  |  |
| RZ303                  | EAST ELEVATION (EXISTING & PROPOSED)                 |  |  |  |  |
| RZ304                  | WEST ELEVATION (EXISTING & PROPOSED)                 |  |  |  |  |
| RZ401                  | SECTIONS - NORTH-SOUTH (PROPOSED)                    |  |  |  |  |
| RZ402                  | SECTION THRU RAMP (EXISTING & PROPOSED)              |  |  |  |  |