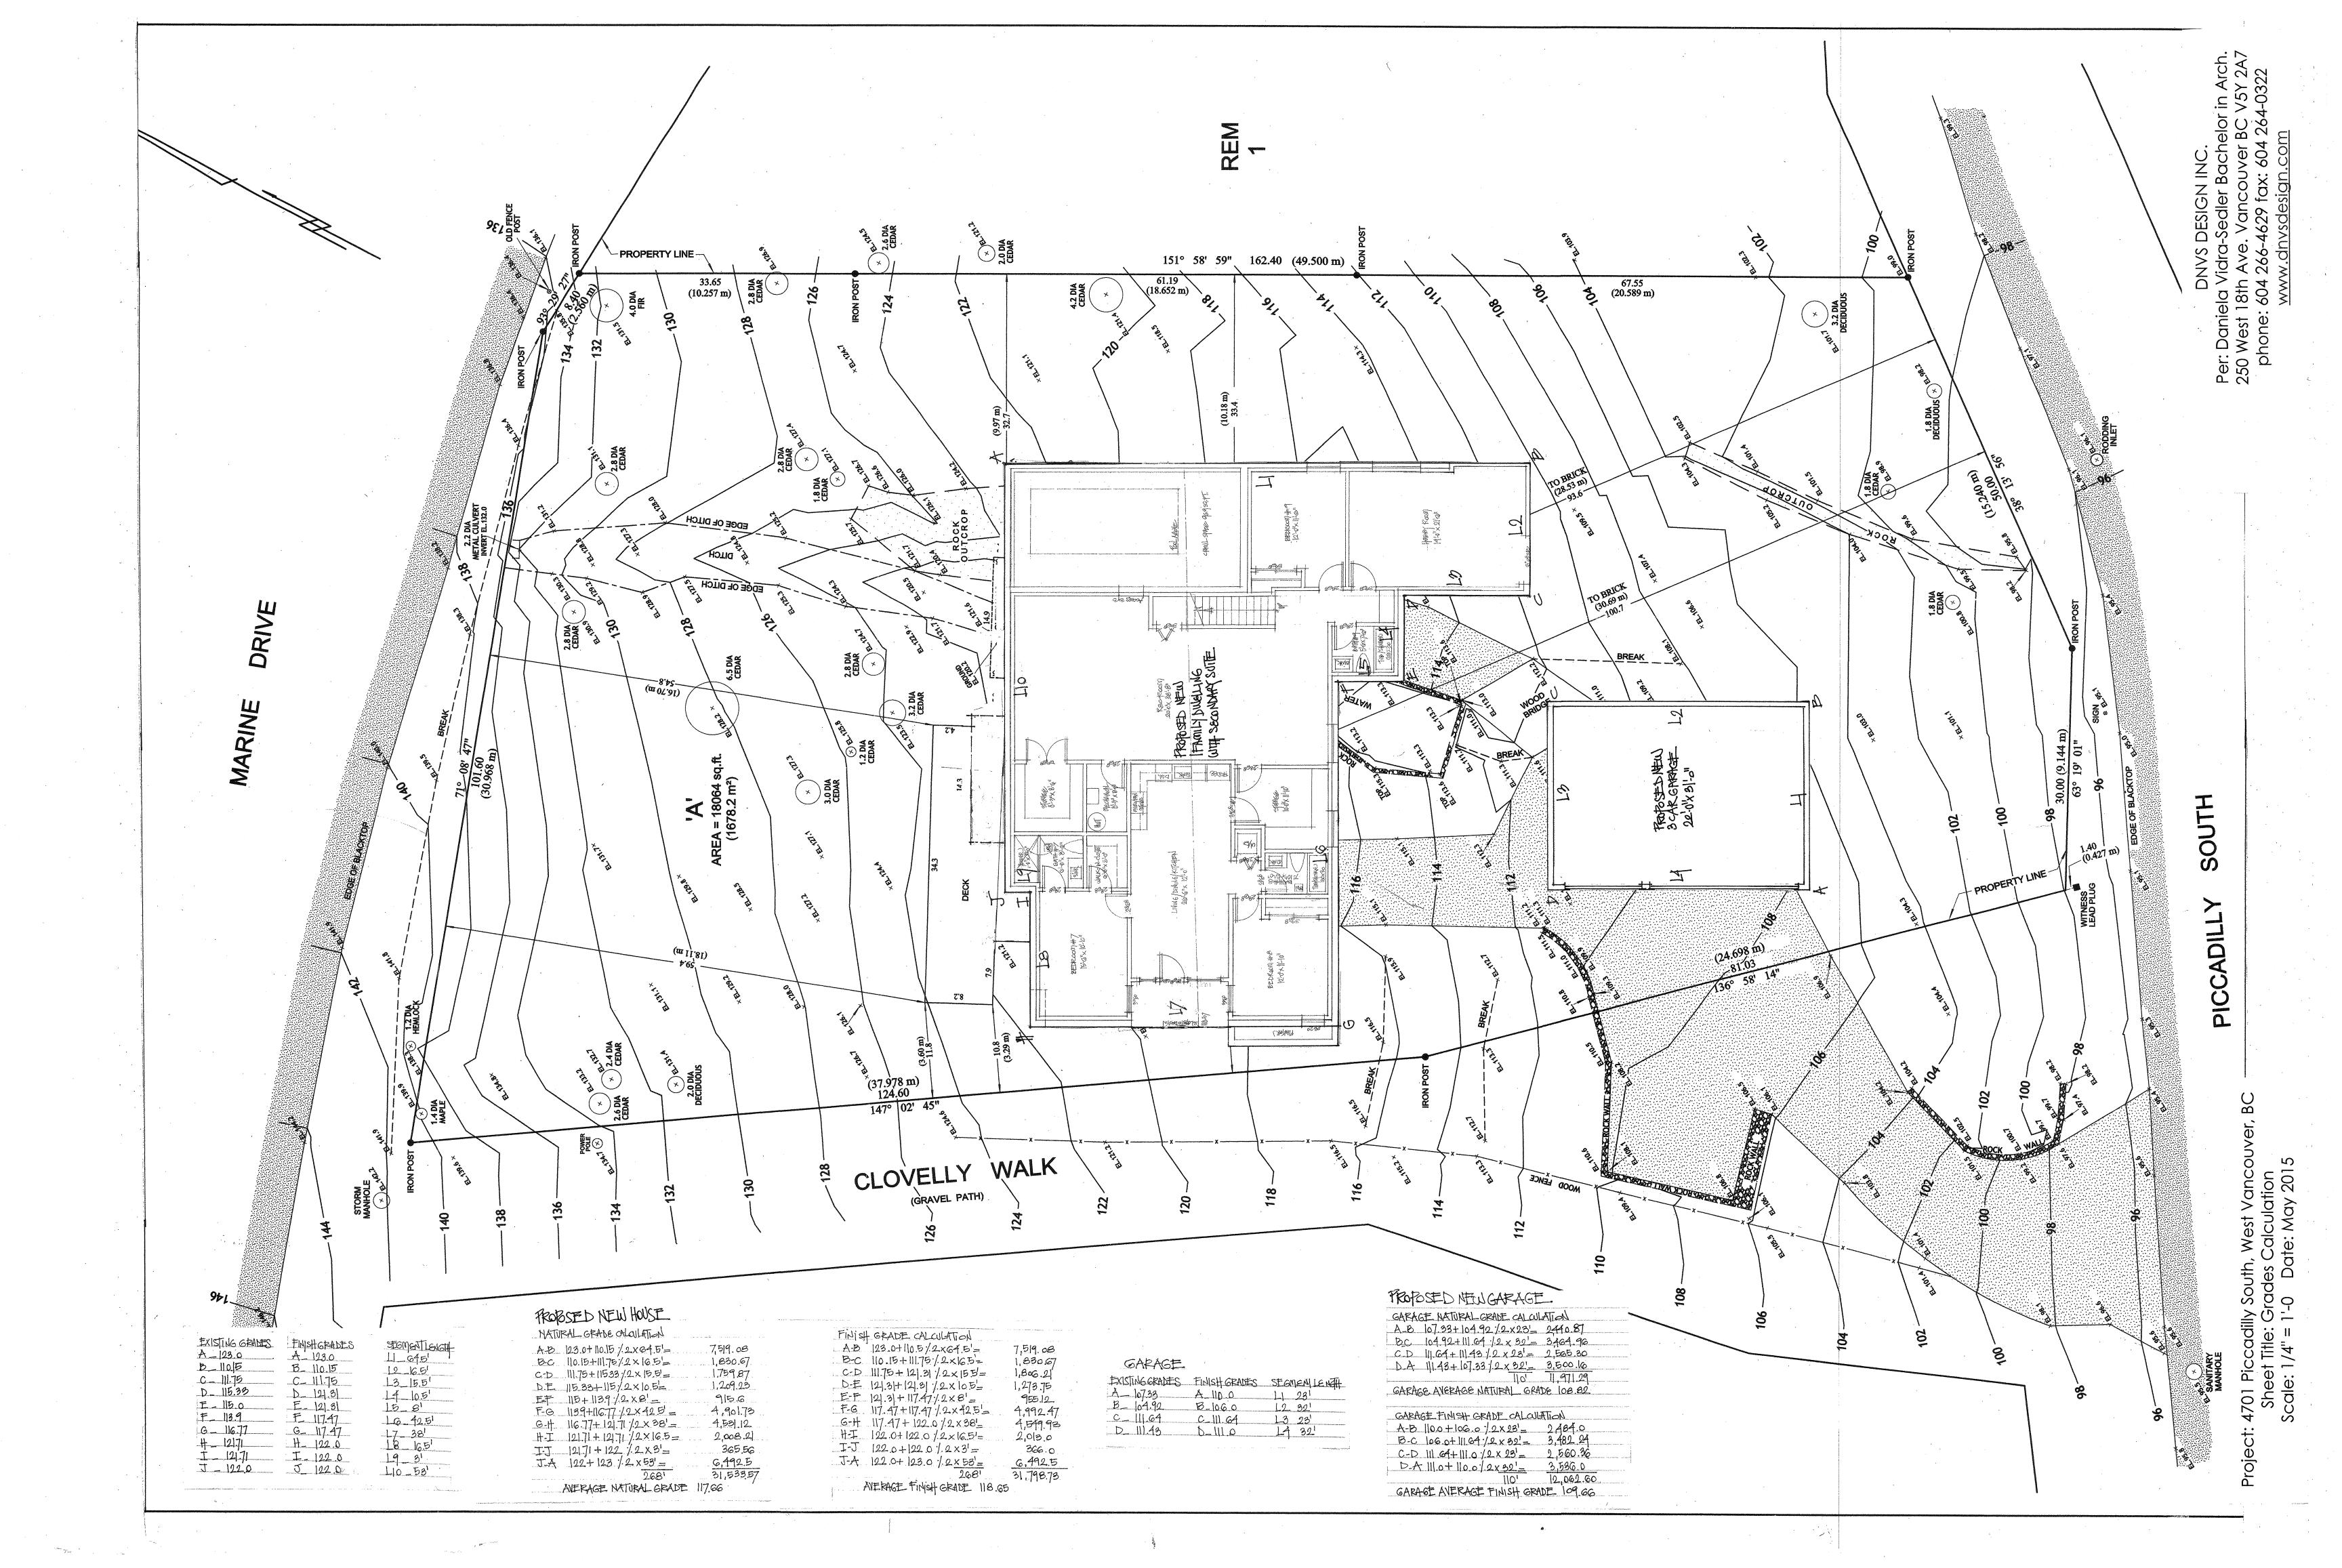

DNVS DESIGN INC.

Per: Daniela Vidra-Sedler Bachelor in Arch.
250 West 18th Ave. Vancouver BC V5Y 2A7
phone: 604 266-4629 fax: 604 264-0322

www.dnvsdesian.com

Project: 4701 Piccadilly South, West Vancouver, BC Sheet Title: Basement Floor Plan Scale: 1/4" = 1'-0 Date: May 2015

DNVS DESIGN INC.
Per: Daniela Vidra-Sedler Bachelor in Arch.
250 West 18th Ave. Vancouver BC V5Y 2A7
phone: 604 266-4629 fax: 604 264-0322
www.dnvsdesign.com

ect: 4701 Piccadilly South, West Vancouver, BC Sheet Title: Main Floor Plan Scale: 1/4" = 1'-0 Date: May 2015

DNVS DESIGN INC.

Per: Daniela Vidra-Sedler Bachelor in Arch.
250 West 18th Ave. Vancouver BC V5Y 2A7
phone: 604 266-4629 fax: 604 264-0322

www.dnvsdesign.com

ject: 4701 Piccadilly South, West Vancouver, BC Sheet Title: Second Floor Plan Scale: 1/4" = 1'-0 Date: May 2015

ect: 4701 Piccadilly South, West Vancouver, BC Sheet Title: Main Floor Plan Scale: 174" = 1'-0 Date: May 2015

ct: 4701 Piccadilly South, West Vancouver, BC Sheet Title: Second Floor Plan Scale: 1/4" = 1'-0 Date: May 2015