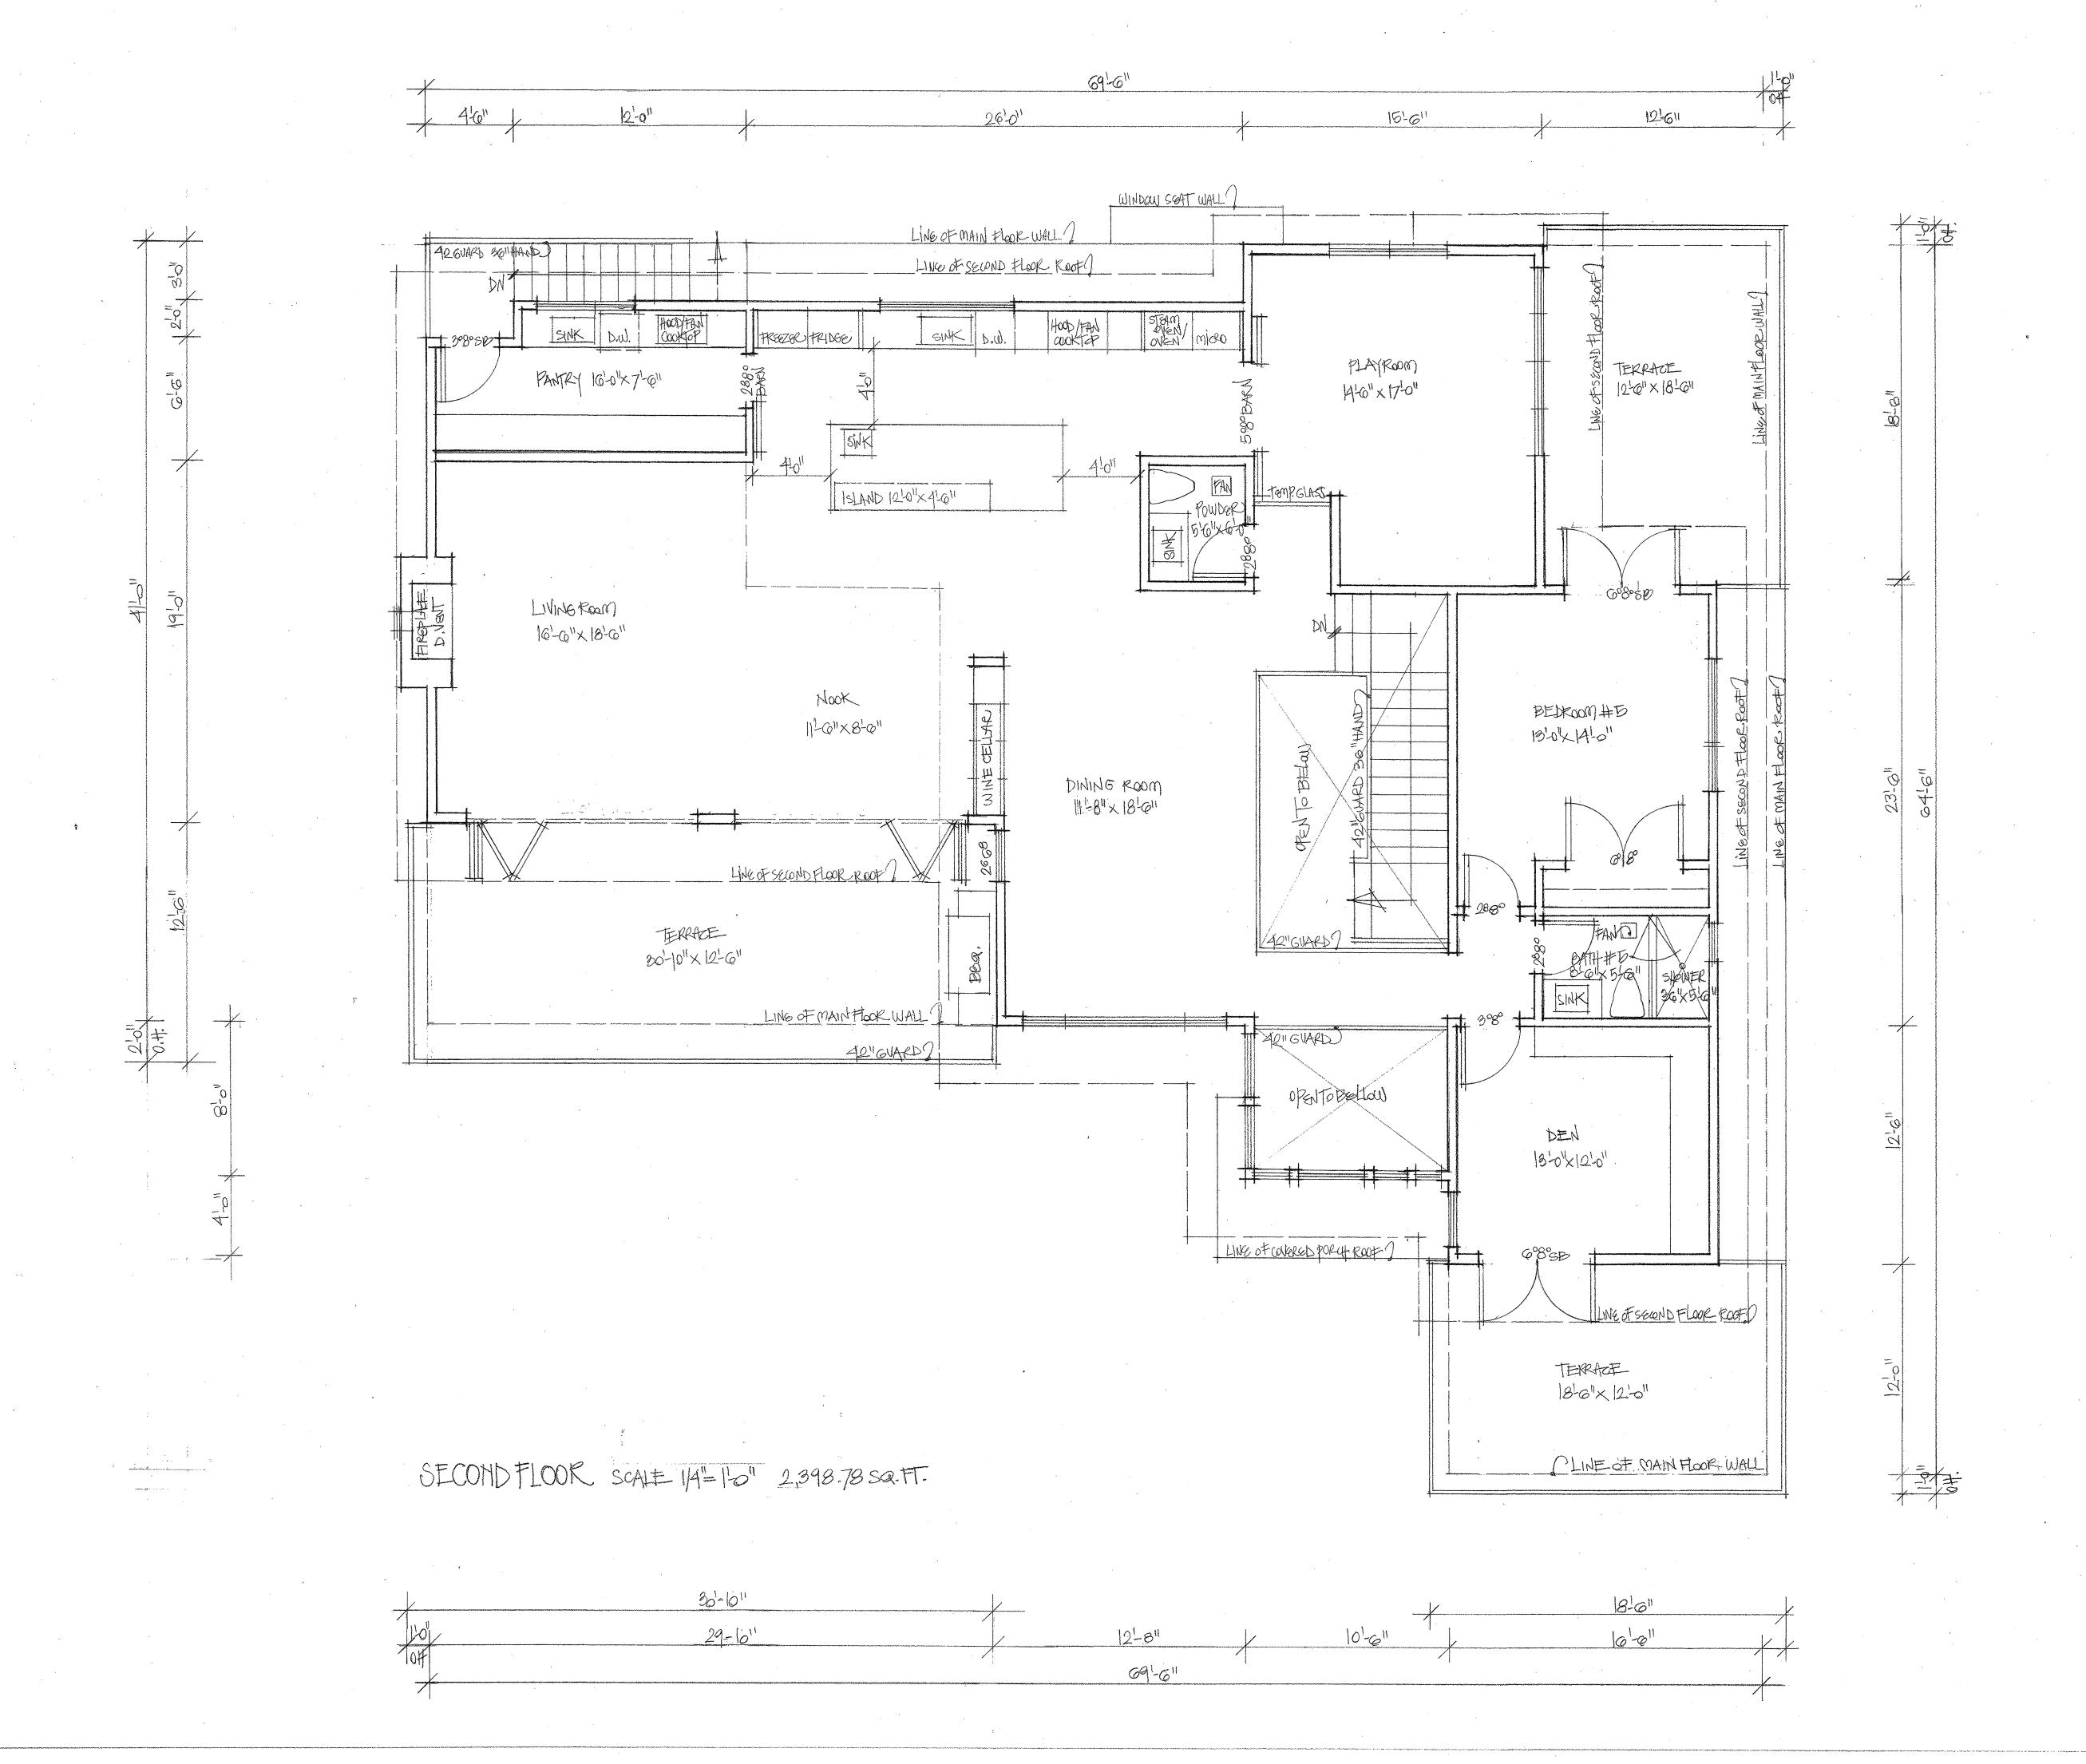

DNVS DESIGN INC.

Per: Daniela Vidra-Sedler Bachelor in Arch.
250 West 18th Ave. Vancouver BC V5Y 2A7
phone: 604 266-4629 fax: 604 264-0322

www.dnvsdesign.com

ject: 4701 Piccadilly South, West Vancouver, BC Sheet Title: Second Floor Plan Scale: 1/4" = 1'-0 Date: May 2015

ect: 4701 Piccadilly South, West Vancouver, BC Sheet Title: Main Floor Plan Scale: 174" = 1'-0 Date: May 2015

ct: 4701 Piccadilly South, West Vancouver, BC Sheet Title: Second Floor Plan Scale: 1/4" = 1'-0 Date: May 2015