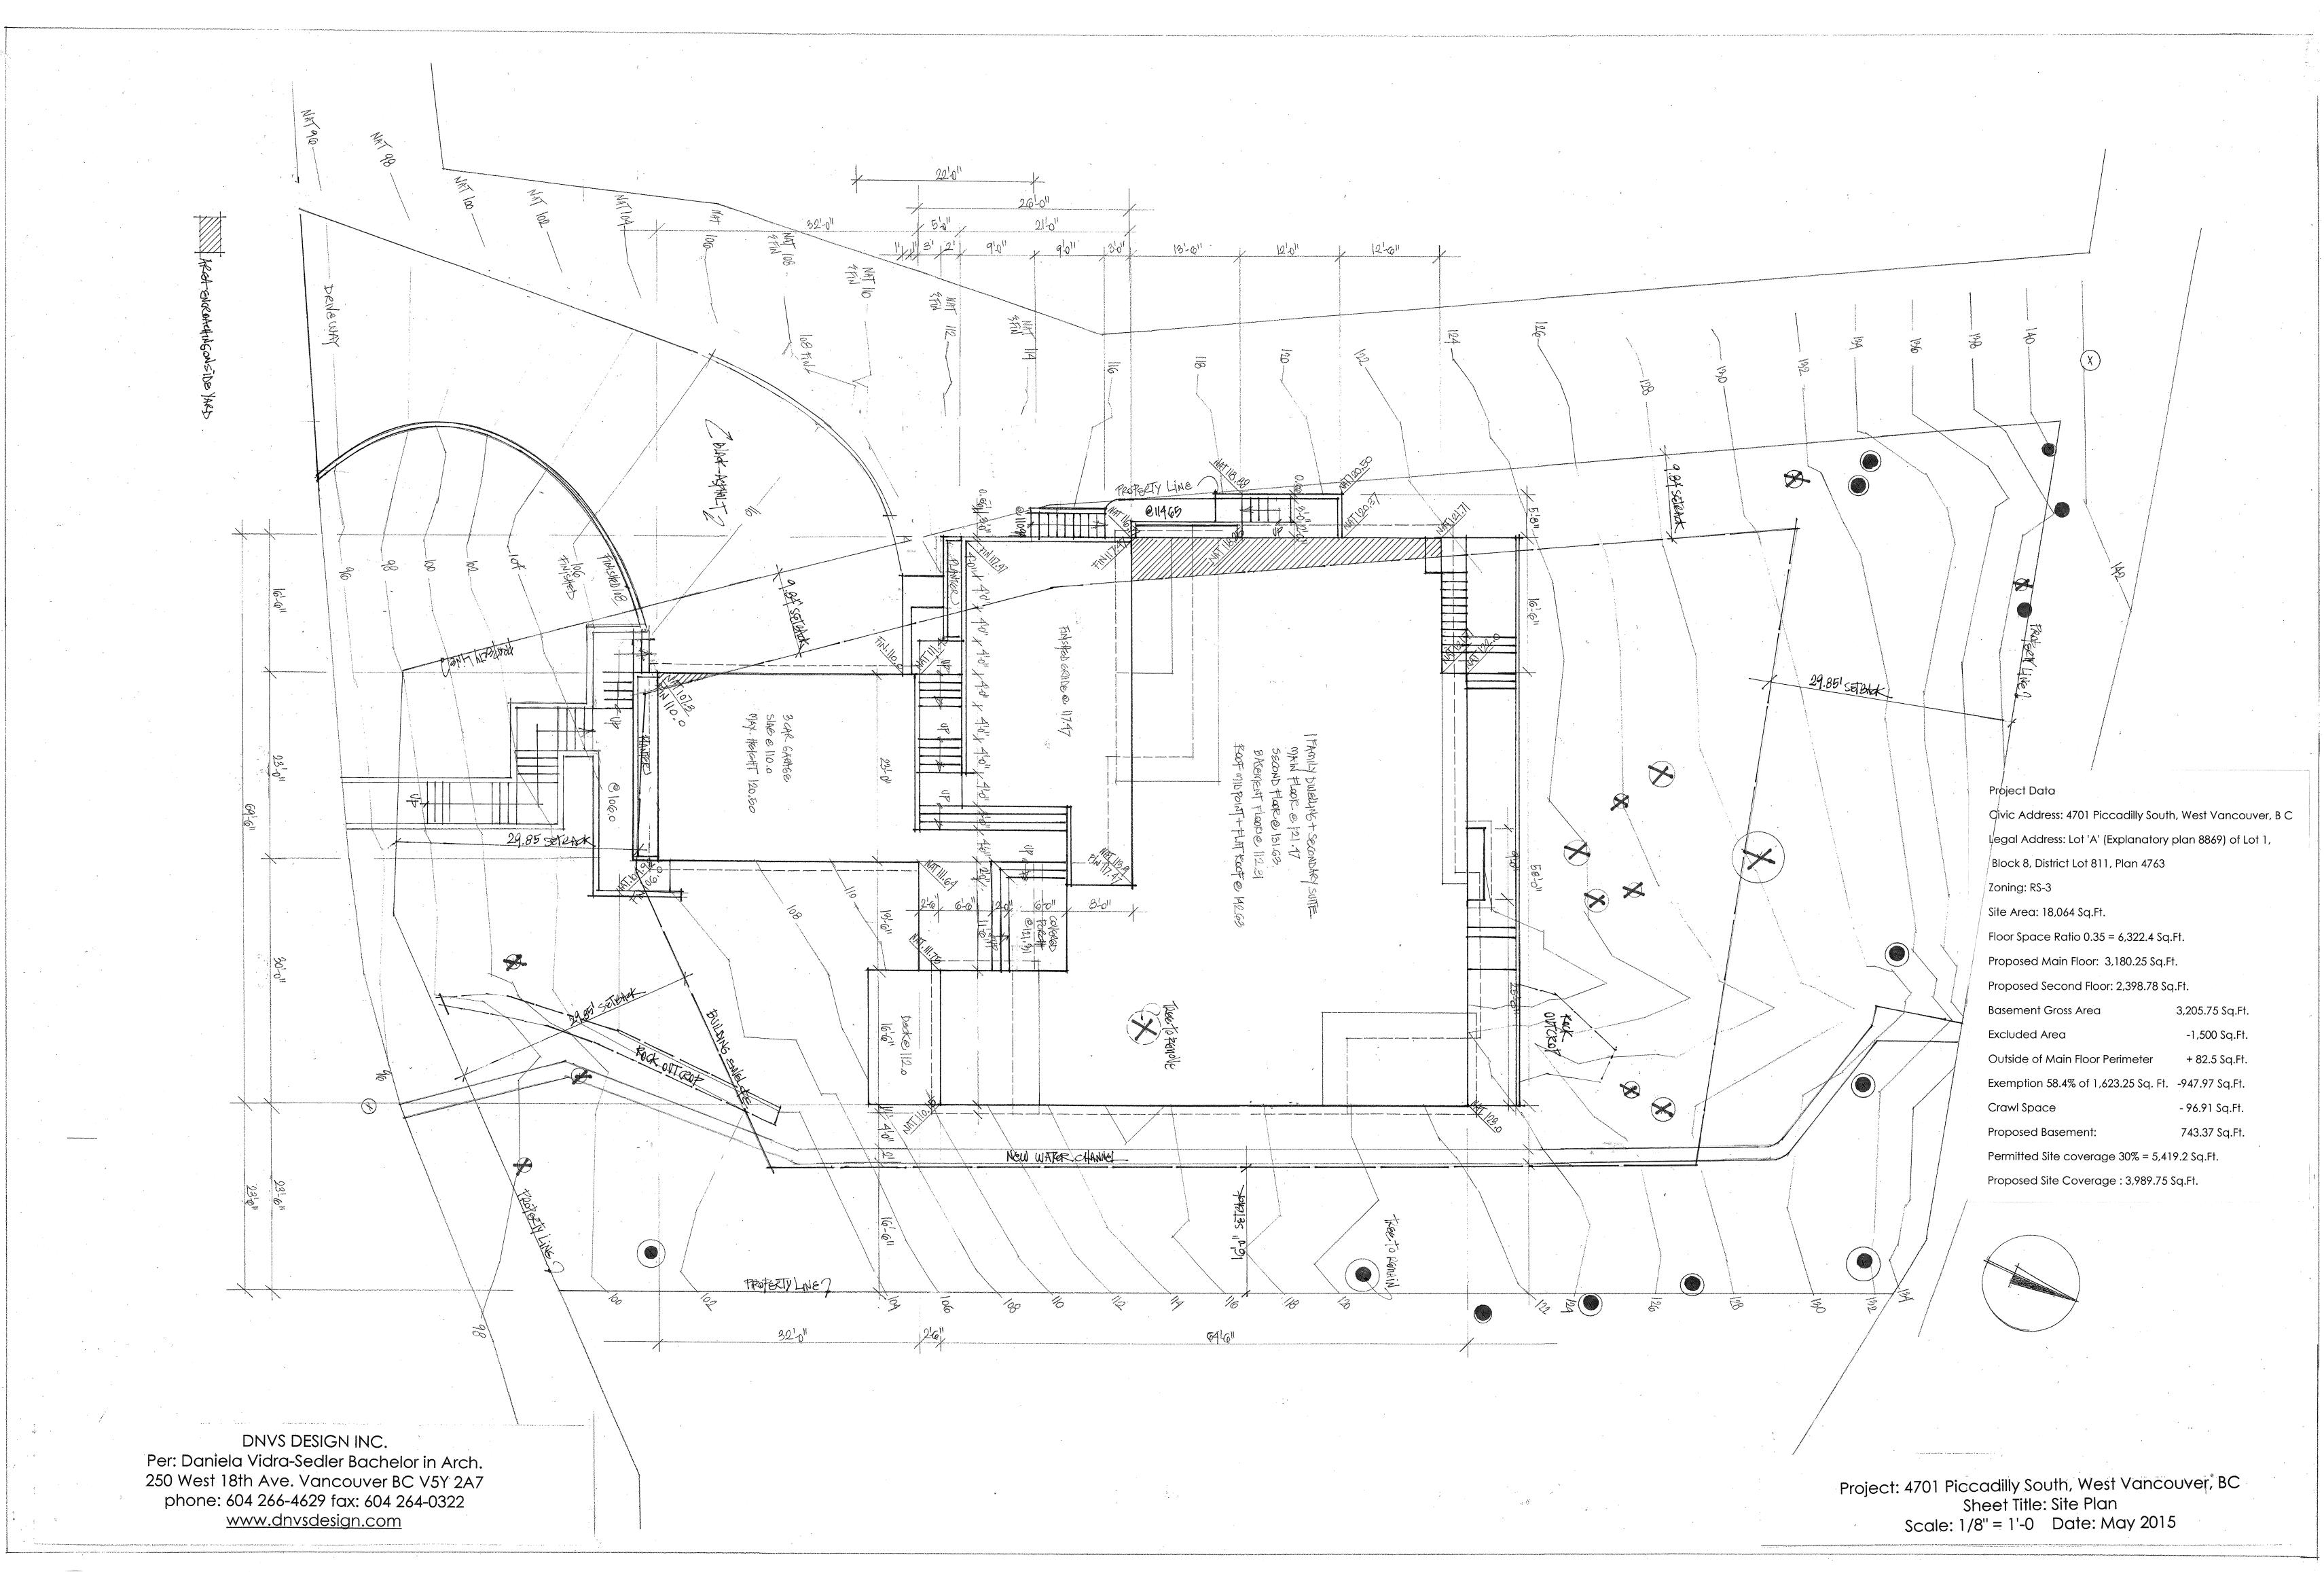

DNVS DESIGN INC.

Per: Daniela Vidra-Sedler Bachelor in Arch.
250 West 18th Ave. Vancouver BC V5Y 2A7
phone: 604 266-4629 fax: 604 264-0322

www.dnvsdesian.com

Project: 4701 Piccadilly South, West Vancouver, BC Sheet Title: Basement Floor Plan Scale: 1/4" = 1'-0 Date: May 2015

DNVS DESIGN INC.
Per: Daniela Vidra-Sedler Bachelor in Arch.
250 West 18th Ave. Vancouver BC V5Y 2A7
phone: 604 266-4629 fax: 604 264-0322
www.dnvsdesign.com

ect: 4701 Piccadilly South, West Vancouver, BC Sheet Title: Main Floor Plan Scale: 1/4" = 1'-0 Date: May 2015

DNVS DESIGN INC.

Per: Daniela Vidra-Sedler Bachelor in Arch.
250 West 18th Ave. Vancouver BC V5Y 2A7
phone: 604 266-4629 fax: 604 264-0322

www.dnvsdesign.com

ject: 4701 Piccadilly South, West Vancouver, BC Sheet Title: Second Floor Plan Scale: 1/4" = 1'-0 Date: May 2015

ect: 4701 Piccadilly South, West Vancouver, BC Sheet Title: Main Floor Plan Scale: 174" = 1'-0 Date: May 2015

ct: 4701 Piccadilly South, West Vancouver, BC Sheet Title: Second Floor Plan Scale: 1/4" = 1'-0 Date: May 2015