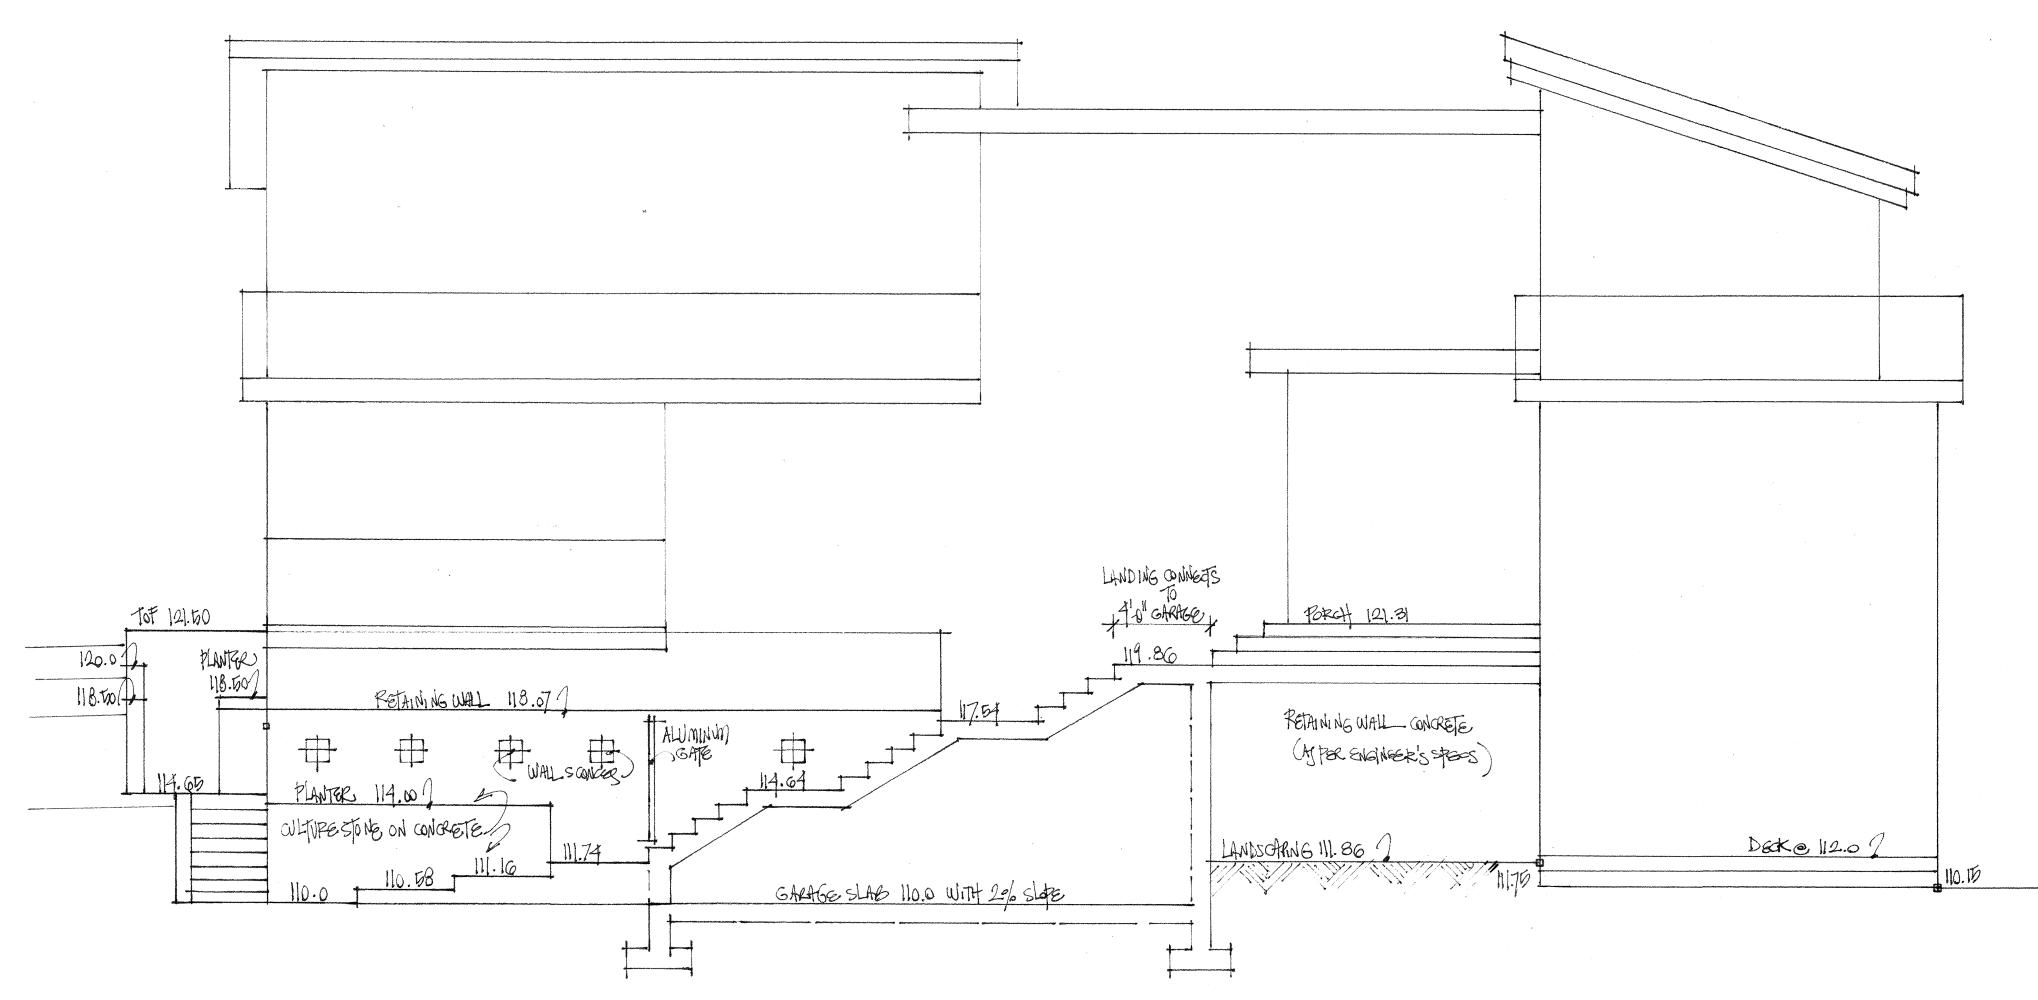

niela Vidra-Sedler Bachelor ir st 18th Ave. Vancouver BC V

NORTH ELEVATION SCALE 1/4"16"

Project: 4701 Piccadilly South, West Vancouver, Sheet Title: Sections Scale: 1/4" = 1'-0 Date: May 2015

SECTION B-B' SCALE 14"=1-0"

DNVS DESIGN INC.
Per: Daniela Vidra-Sedler Bachelor in Ar 250 West 18th Ave. Vancouver BC V5Y 2 phone: 604 266-4629 fax: 604 264-032

> Project: 4701 Piccadilly South, West Vancouver, BC Sheet Title: Sections Scale: 1/4" = 1'-0 Date: May 2015