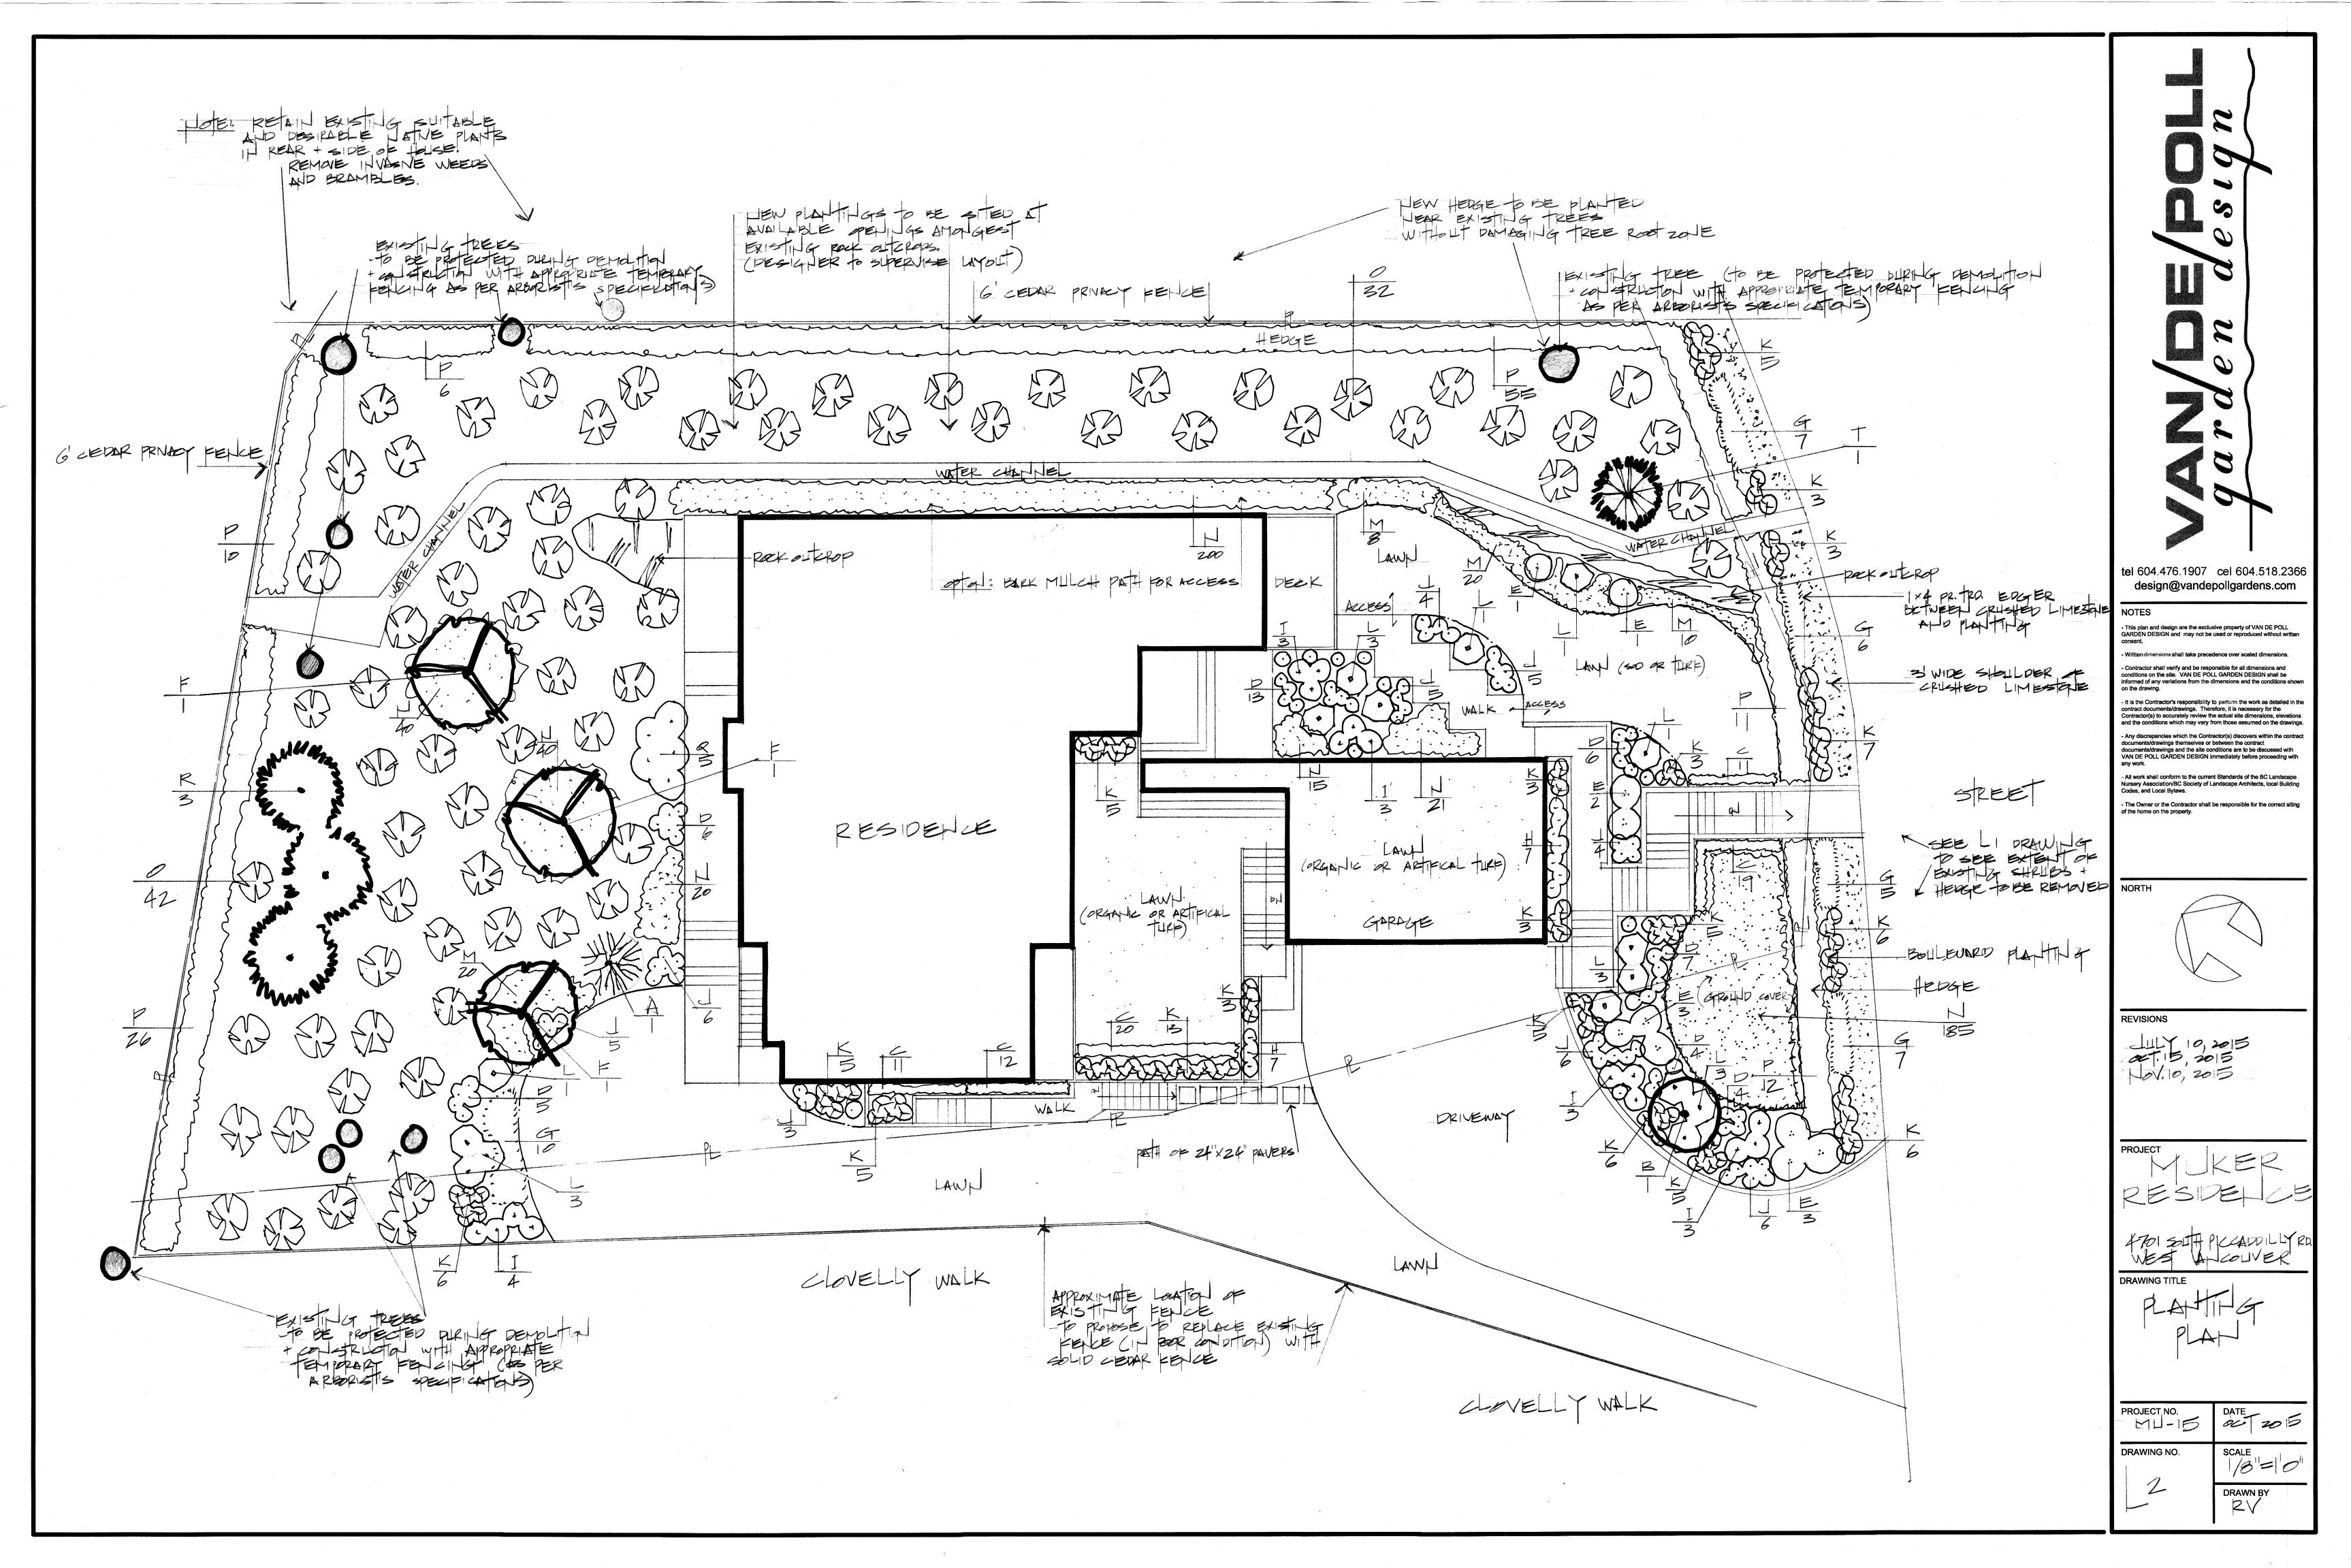

DNVS DESIGN INC.
Per: Daniela Vidra-Sedler Bachelor in Arch.
250 West 18th Ave. Vancouver BC V5Y 2A7
phone: 604 266-4629 fax: 604 264-0322
www.dnvsdesign.com

ect: 4701 Piccadilly South, West Vancouver, BC Sheet Title: Main Floor Plan Scale: 1/4" = 1'-0 Date: May 2015

DNVS DESIGN INC.

Per: Daniela Vidra-Sedler Bachelor in Arch.
250 West 18th Ave. Vancouver BC V5Y 2A7
phone: 604 266-4629 fax: 604 264-0322

www.dnvsdesign.com

ject: 4701 Piccadilly South, West Vancouver, BC Sheet Title: Second Floor Plan Scale: 1/4" = 1'-0 Date: May 2015

ect: 4701 Piccadilly South, West Vancouver, BC Sheet Title: Main Floor Plan Scale: 174" = 1'-0 Date: May 2015

ct: 4701 Piccadilly South, West Vancouver, BC Sheet Title: Second Floor Plan Scale: 1/4" = 1'-0 Date: May 2015