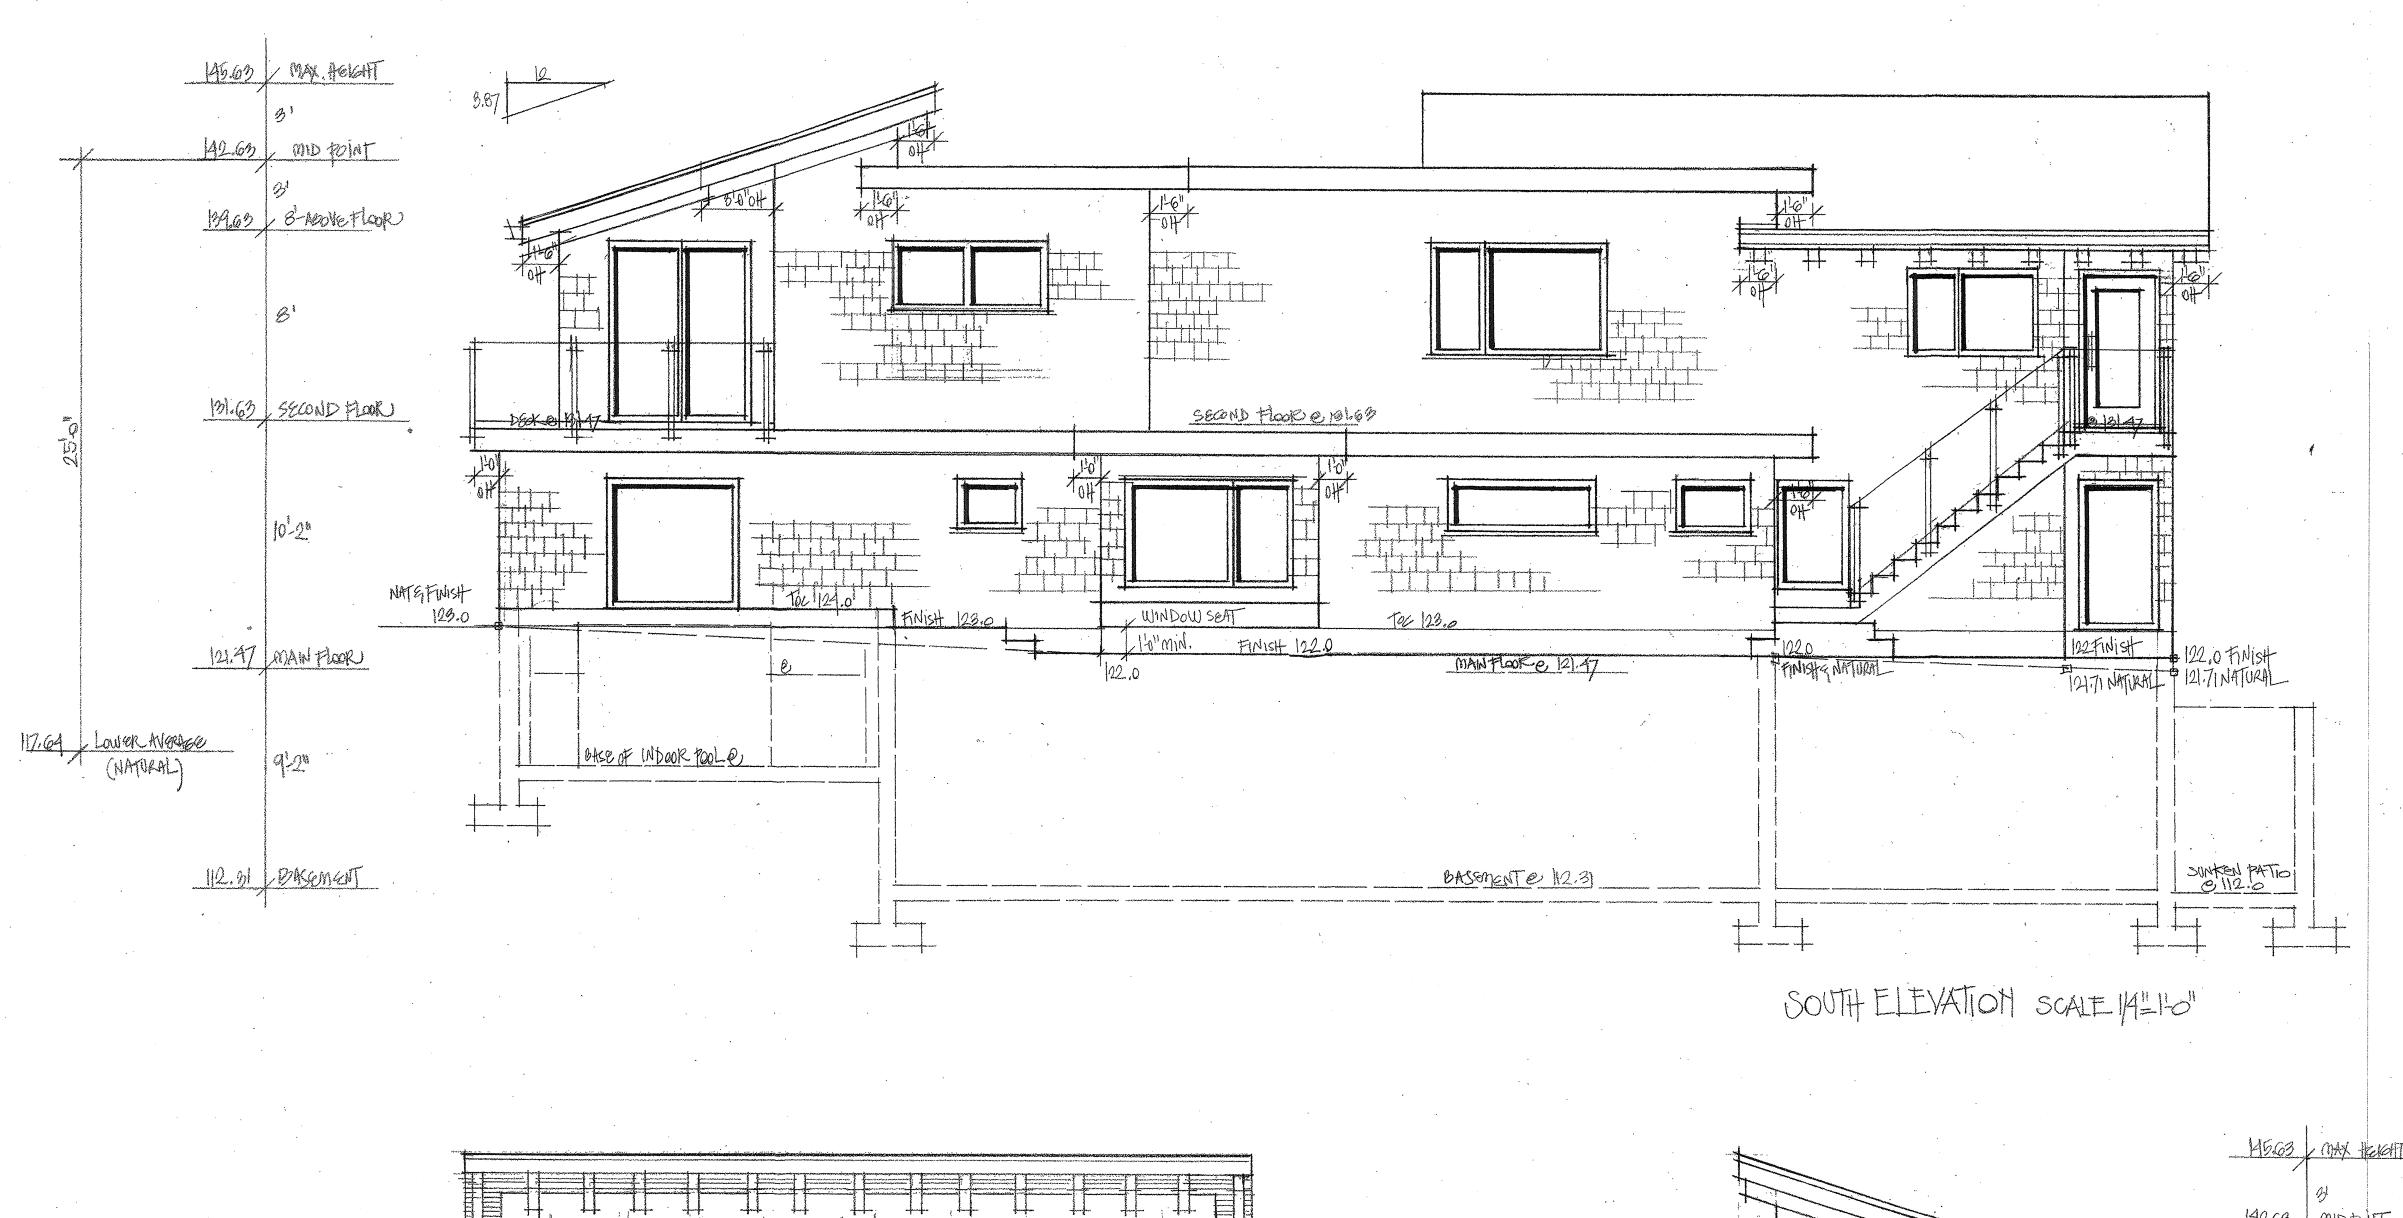

niela Vidra-Sedler Bachelor ir st 18th Ave. Vancouver BC V

NORTH ELEVATION SCALE 1/4"16"

Project: 4701 Piccadilly South, West Vancouver, Sheet Title: Sections Scale: 1/4" = 1'-0 Date: May 2015

SECTION B-B' SCALE 14"=1-0"

DNVS DESIGN INC.
Per: Daniela Vidra-Sedler Bachelor in Ar 250 West 18th Ave. Vancouver BC V5Y 2 phone: 604 266-4629 fax: 604 264-032

> Project: 4701 Piccadilly South, West Vancouver, BC Sheet Title: Sections Scale: 1/4" = 1'-0 Date: May 2015