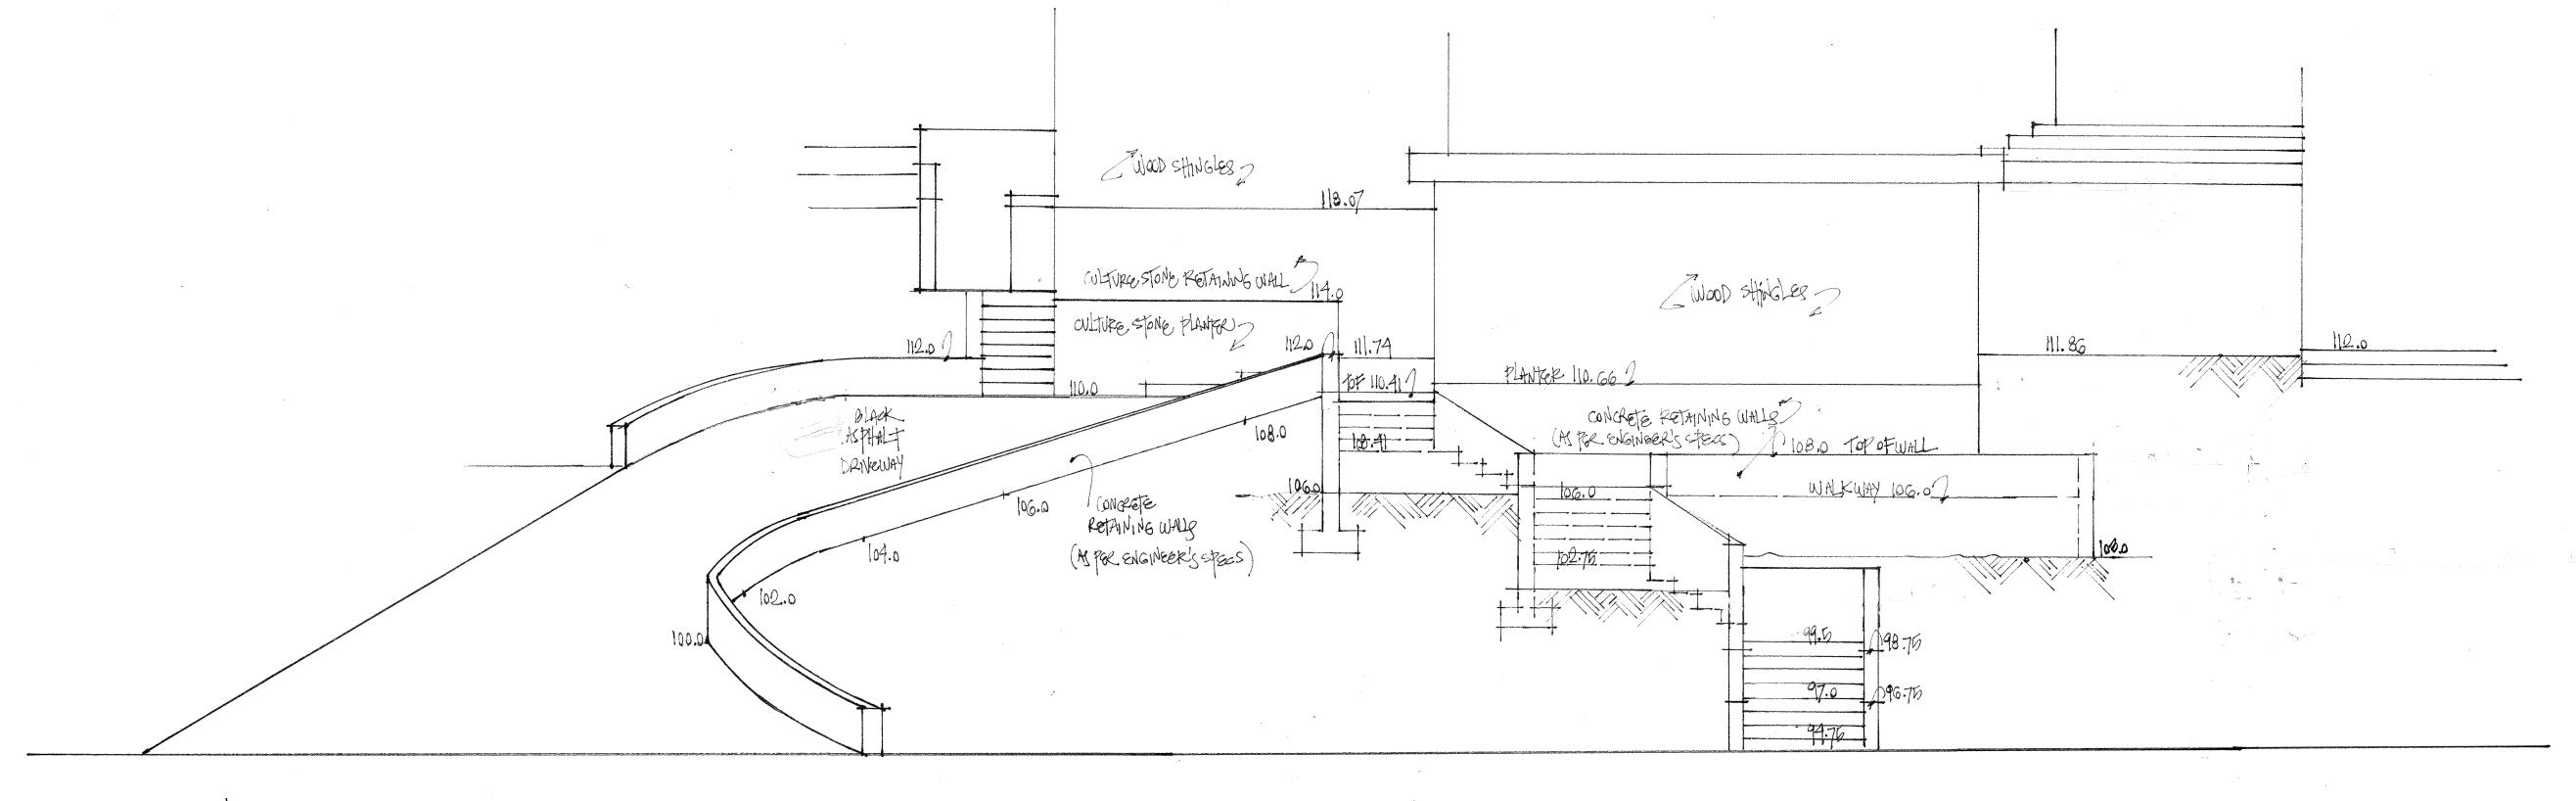

niela Vidra-Sedler Bachelor ir st 18th Ave. Vancouver BC V

NORTH ELEVATION SCALE 1/4"16"

Project: 4701 Piccadilly South, West Vancouver, Sheet Title: Sections Scale: 1/4" = 1'-0 Date: May 2015

SECTION B-B' SCALE 14"=1-0"

DNVS DESIGN INC.
Per: Daniela Vidra-Sedler Bachelor in Ar 250 West 18th Ave. Vancouver BC V5Y 2 phone: 604 266-4629 fax: 604 264-032

> Project: 4701 Piccadilly South, West Vancouver, BC Sheet Title: Sections Scale: 1/4" = 1'-0 Date: May 2015