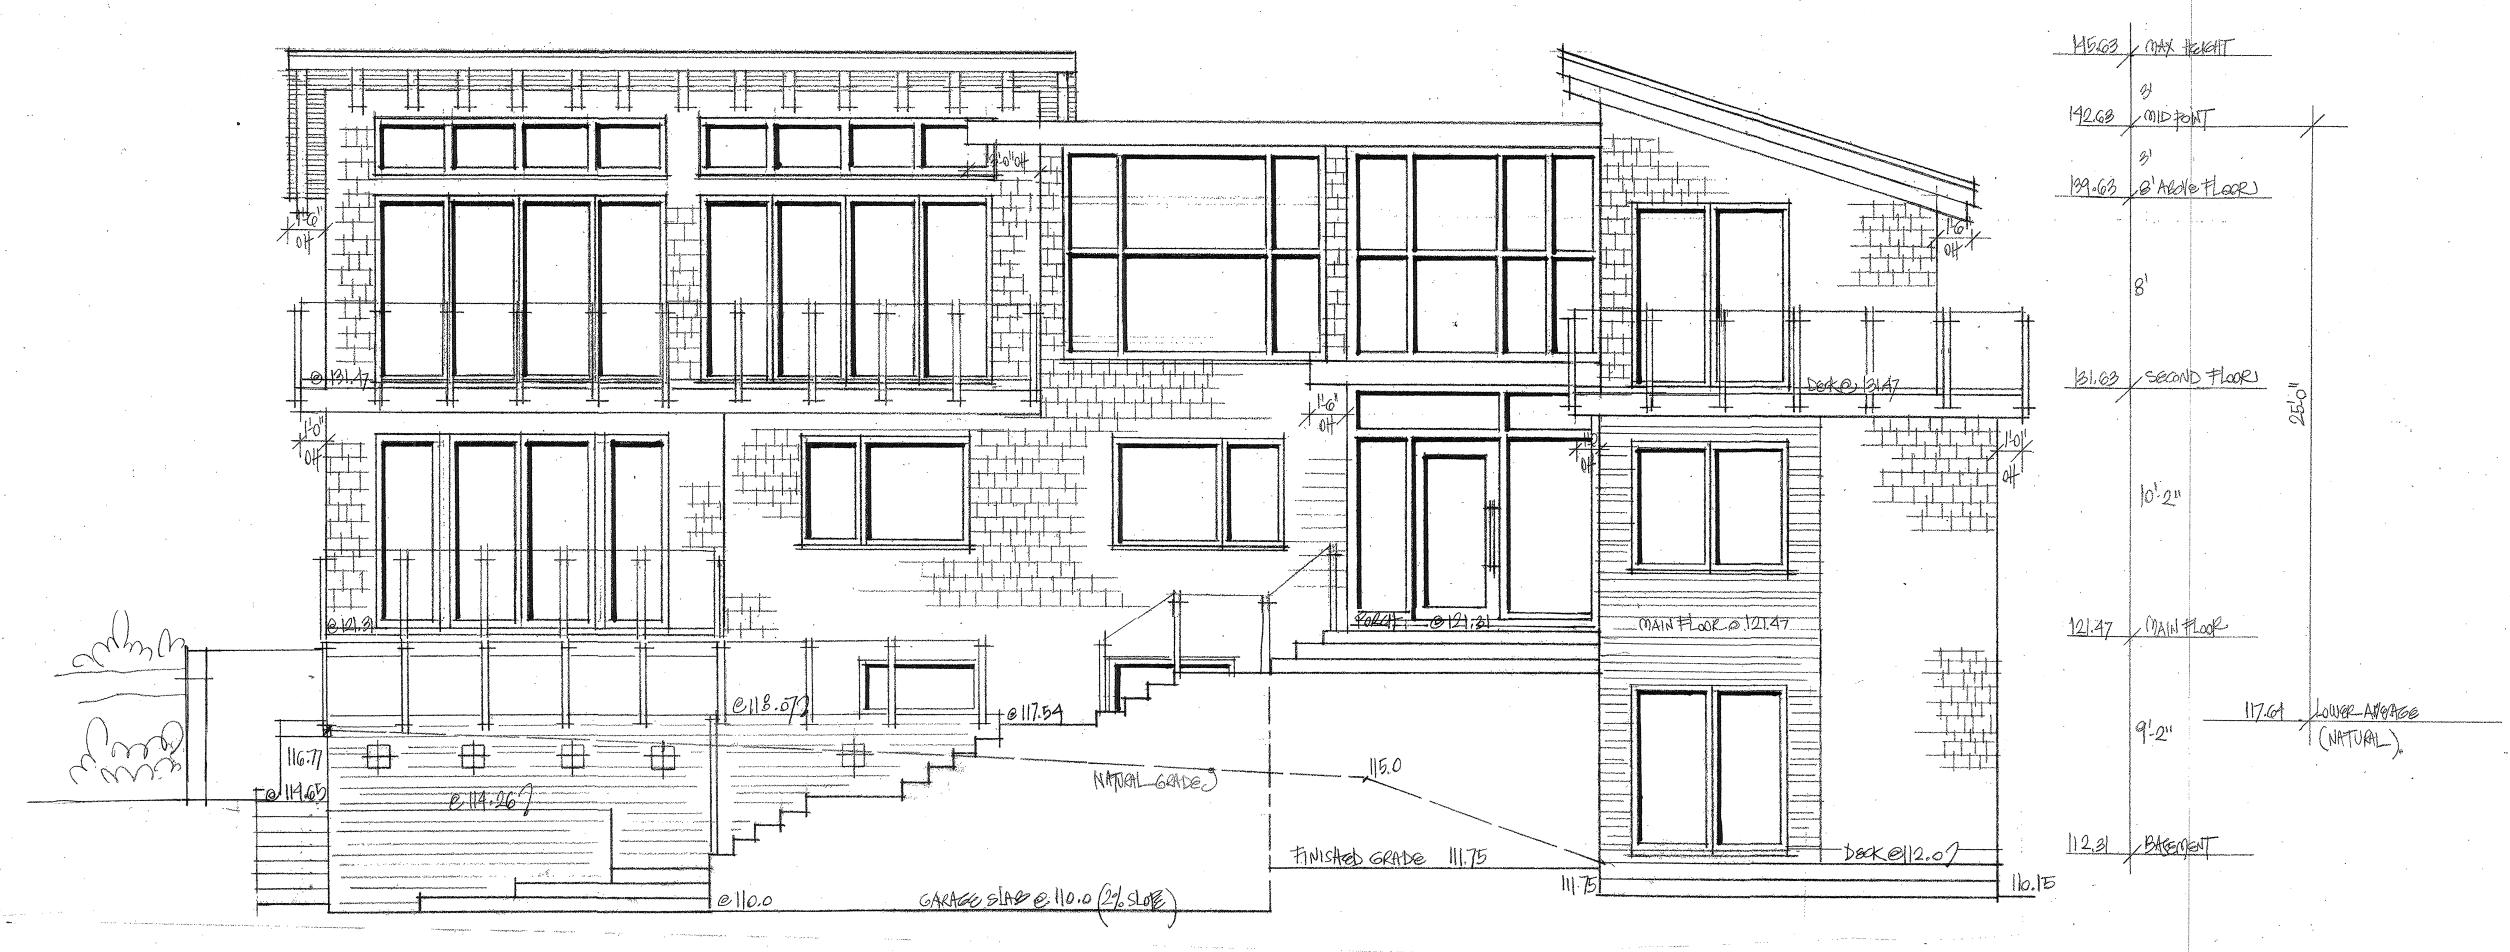

SECTION C-C' SCALE 14"=16"

MORTH ELEVATION SCALE 1/4"16"

DNVS DESIGN INC.

Per: Daniela Vidra-Sedler Bachelor in Arch.
250 West 18th Ave. Vancouver BC V5Y 2A7
phone: 604 266-4629 fax: 604 264-0322

www.dnvsdesign.com

niela Vidra-Sedler Bachelor ir st 18th Ave. Vancouver BC V

NORTH ELEVATION SCALE 1/4"16"

Project: 4701 Piccadilly South, West Vancouver, Sheet Title: Sections Scale: 1/4" = 1'-0 Date: May 2015

SECTION B-B' SCALE 14"=1-0"

DNVS DESIGN INC.
Per: Daniela Vidra-Sedler Bachelor in Ar 250 West 18th Ave. Vancouver BC V5Y 2 phone: 604 266-4629 fax: 604 264-032

> Project: 4701 Piccadilly South, West Vancouver, BC Sheet Title: Sections Scale: 1/4" = 1'-0 Date: May 2015