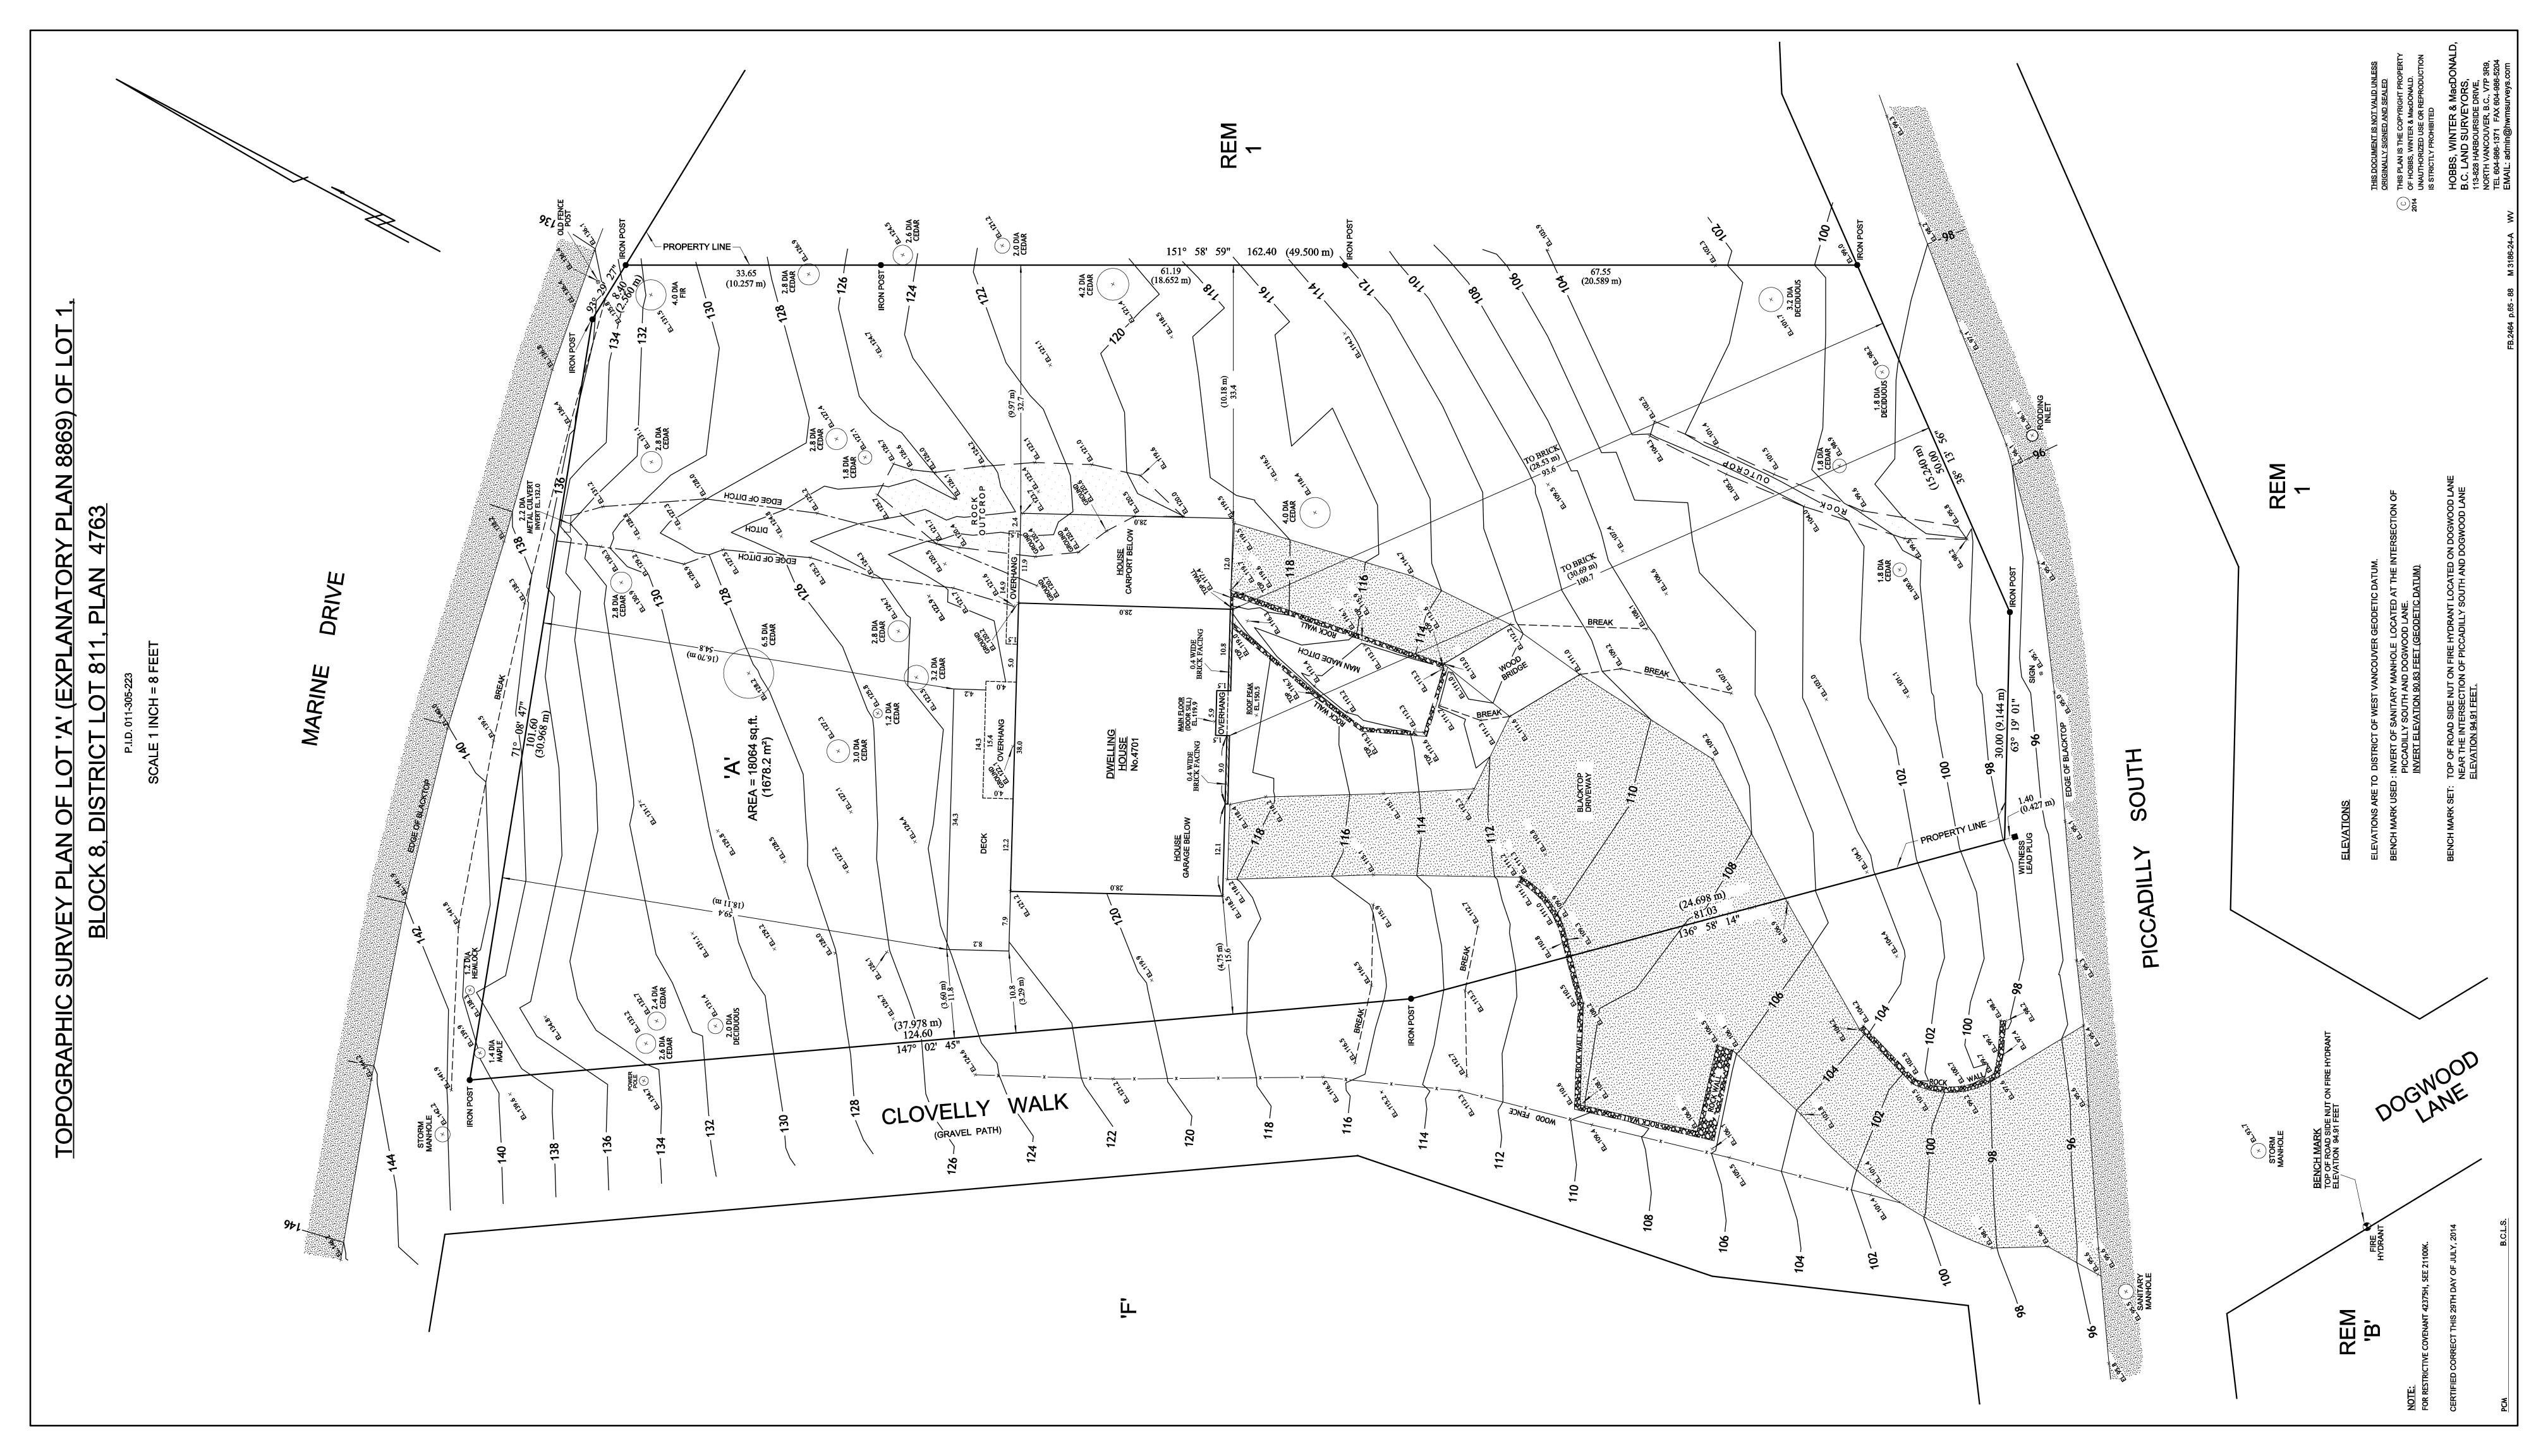

174" = 1'-0 Date: May 2015



ct: 4701 Piccadilly South, West Vancouver, BC Sheet Title: Second Floor Plan Scale: 1/4" = 1'-0 Date: May 2015





niela Vidra-Sedler Bachelor ir st 18th Ave. Vancouver BC V







NORTH ELEVATION SCALE 1/4"16"









Project: 4701 Piccadilly South, West Vancouver, Sheet Title: Sections Scale: 1/4" = 1'-0 Date: May 2015





SECTION B-B' SCALE 14"=1-0"

DNVS DESIGN INC.
Per: Daniela Vidra-Sedler Bachelor in Ar 250 West 18th Ave. Vancouver BC V5Y 2 phone: 604 266-4629 fax: 604 264-032

> Project: 4701 Piccadilly South, West Vancouver, BC Sheet Title: Sections Scale: 1/4" = 1'-0 Date: May 2015



SECTION C-C' SCALE 14"=1"0"



| <br>PROJECT NO. | DATE 2015 |
|-----------------|-----------|
| DRAWING NO.     | SCALE     |
|                 | DRAWN BY  |