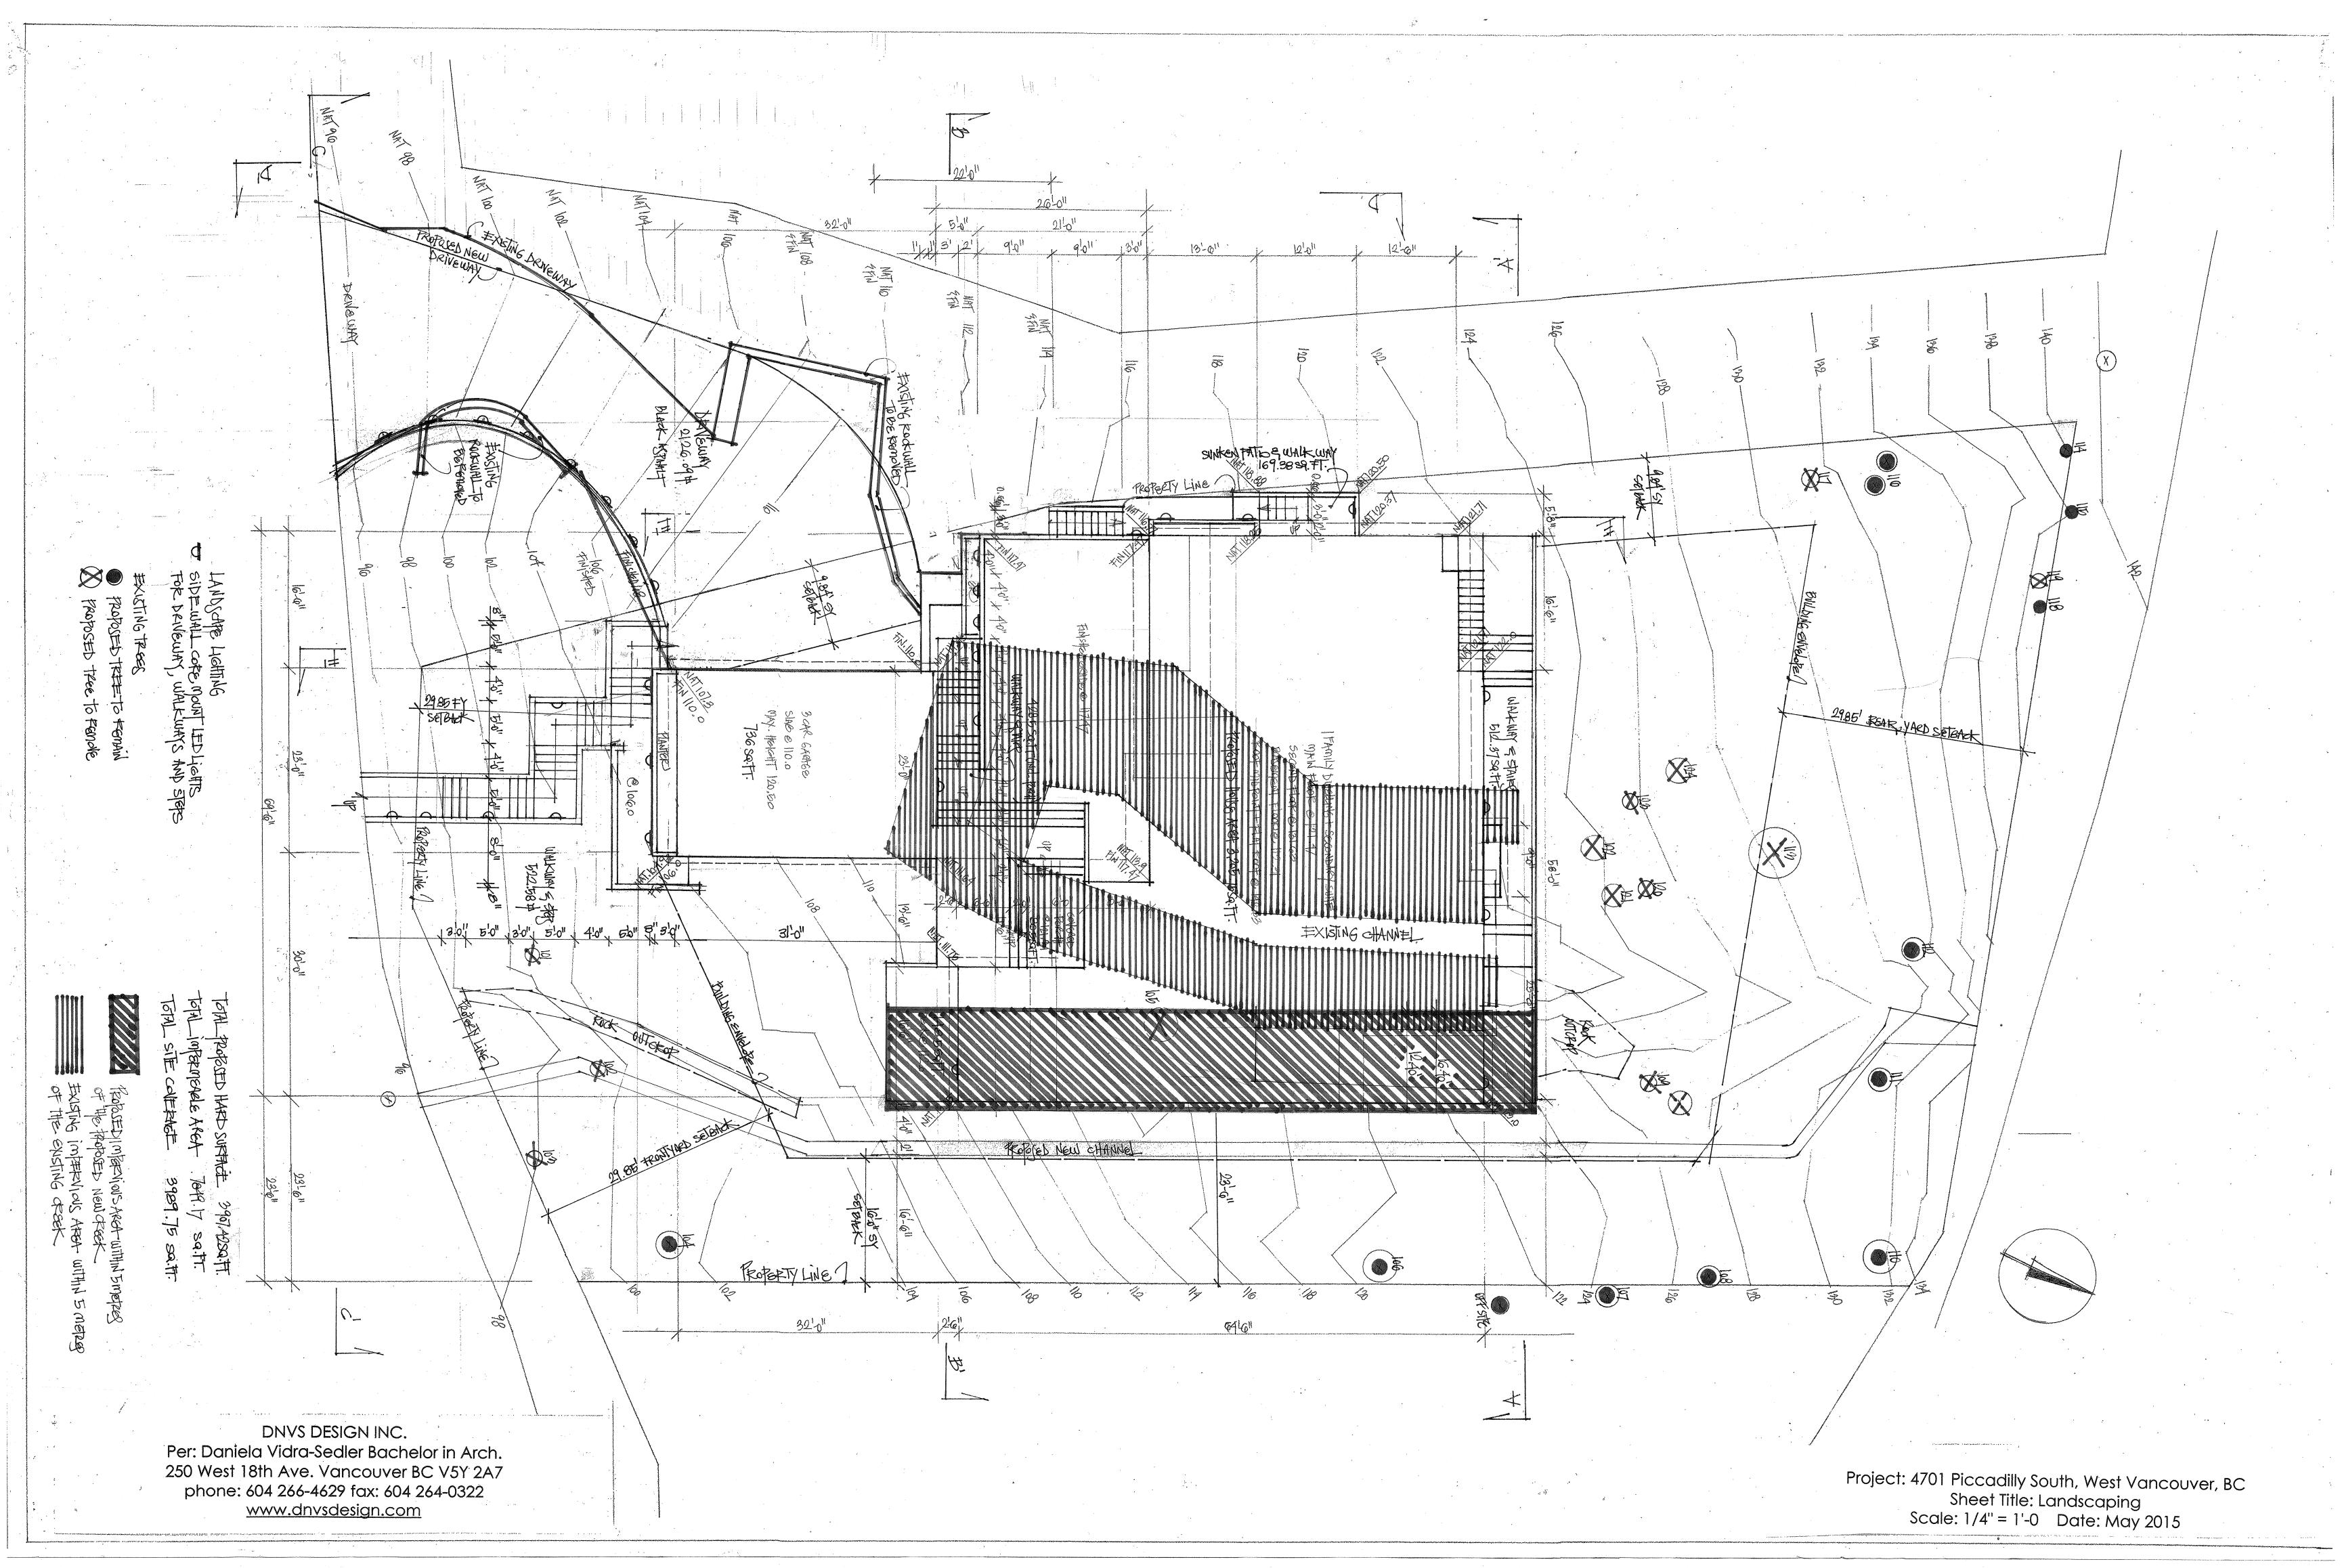

Vidra-Sedler Bachelor in Arch.
250 West 18th Ave. Vancouver BC V5Y 2A7
phone: 604 266-4629 fax: 604 264-0322

www.dnvsdesign.com

ject: 4701 Piccadilly South, West Vancouver, BC Sheet Title: Second Floor Plan Scale: 1/4" = 1'-0 Date: May 2015



SECTION C-C' SCALE 14"=16"



MORTH ELEVATION SCALE 1/4"16"



DNVS DESIGN INC.

Per: Daniela Vidra-Sedler Bachelor in Arch.
250 West 18th Ave. Vancouver BC V5Y 2A7
phone: 604 266-4629 fax: 604 264-0322

www.dnvsdesign.com

ect: 4701 Piccadilly South, West Vancouver, BC Sheet Title: Main Floor Plan Scale: 174" = 1'-0 Date: May 2015



ct: 4701 Piccadilly South, West Vancouver, BC Sheet Title: Second Floor Plan Scale: 1/4" = 1'-0 Date: May 2015





niela Vidra-Sedler Bachelor ir st 18th Ave. Vancouver BC V







NORTH ELEVATION SCALE 1/4"16"









Project: 4701 Piccadilly South, West Vancouver, Sheet Title: Sections Scale: 1/4" = 1'-0 Date: May 2015





SECTION B-B' SCALE 14"=1-0"

DNVS DESIGN INC.
Per: Daniela Vidra-Sedler Bachelor in Ar 250 West 18th Ave. Vancouver BC V5Y 2 phone: 604 266-4629 fax: 604 264-032

> Project: 4701 Piccadilly South, West Vancouver, BC Sheet Title: Sections Scale: 1/4" = 1'-0 Date: May 2015



SECTION C-C' SCALE 14"=1"0"



| <br>PROJECT NO. | DATE 2015 |
|-----------------|-----------|
| DRAWING NO.     | SCALE     |
|                 | DRAWN BY  |