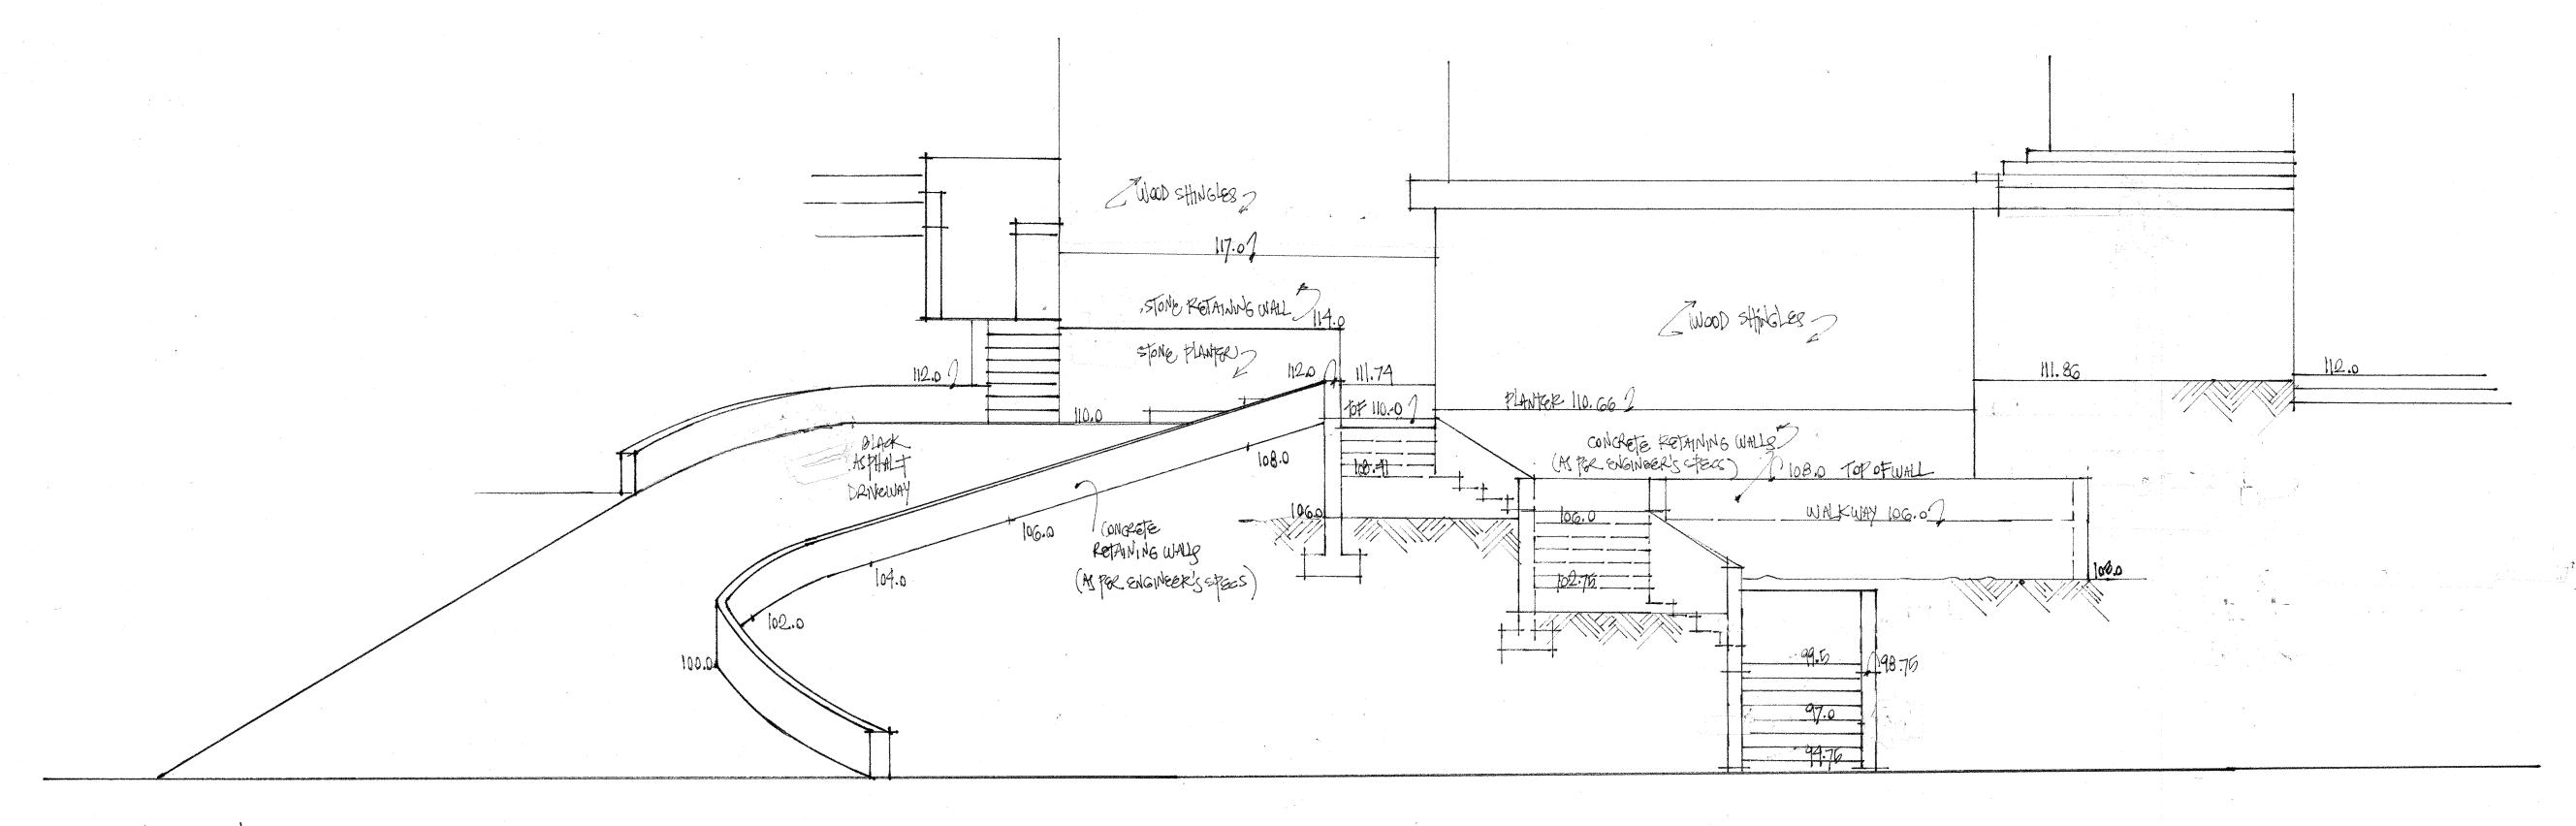

niela Vidra-Sedler Bachelor ir st 18th Ave. Vancouver BC V

NORTH ELEVATION SCALE 1/4"16"

Project: 4701 Piccadilly South, West Vancouver, Sheet Title: Sections Scale: 1/4" = 1'-0 Date: May 2015

SECTION B-B' SCALE 14"=1-0"

DNVS DESIGN INC.
Per: Daniela Vidra-Sedler Bachelor in Ar 250 West 18th Ave. Vancouver BC V5Y 2 phone: 604 266-4629 fax: 604 264-032

> Project: 4701 Piccadilly South, West Vancouver, BC Sheet Title: Sections Scale: 1/4" = 1'-0 Date: May 2015

SECTION C-C' SCALE 14"=1"0"

| <br>PROJECT NO. | DATE 2015 |
|-----------------|-----------|
| DRAWING NO.     | SCALE     |
|                 | DRAWN BY  |