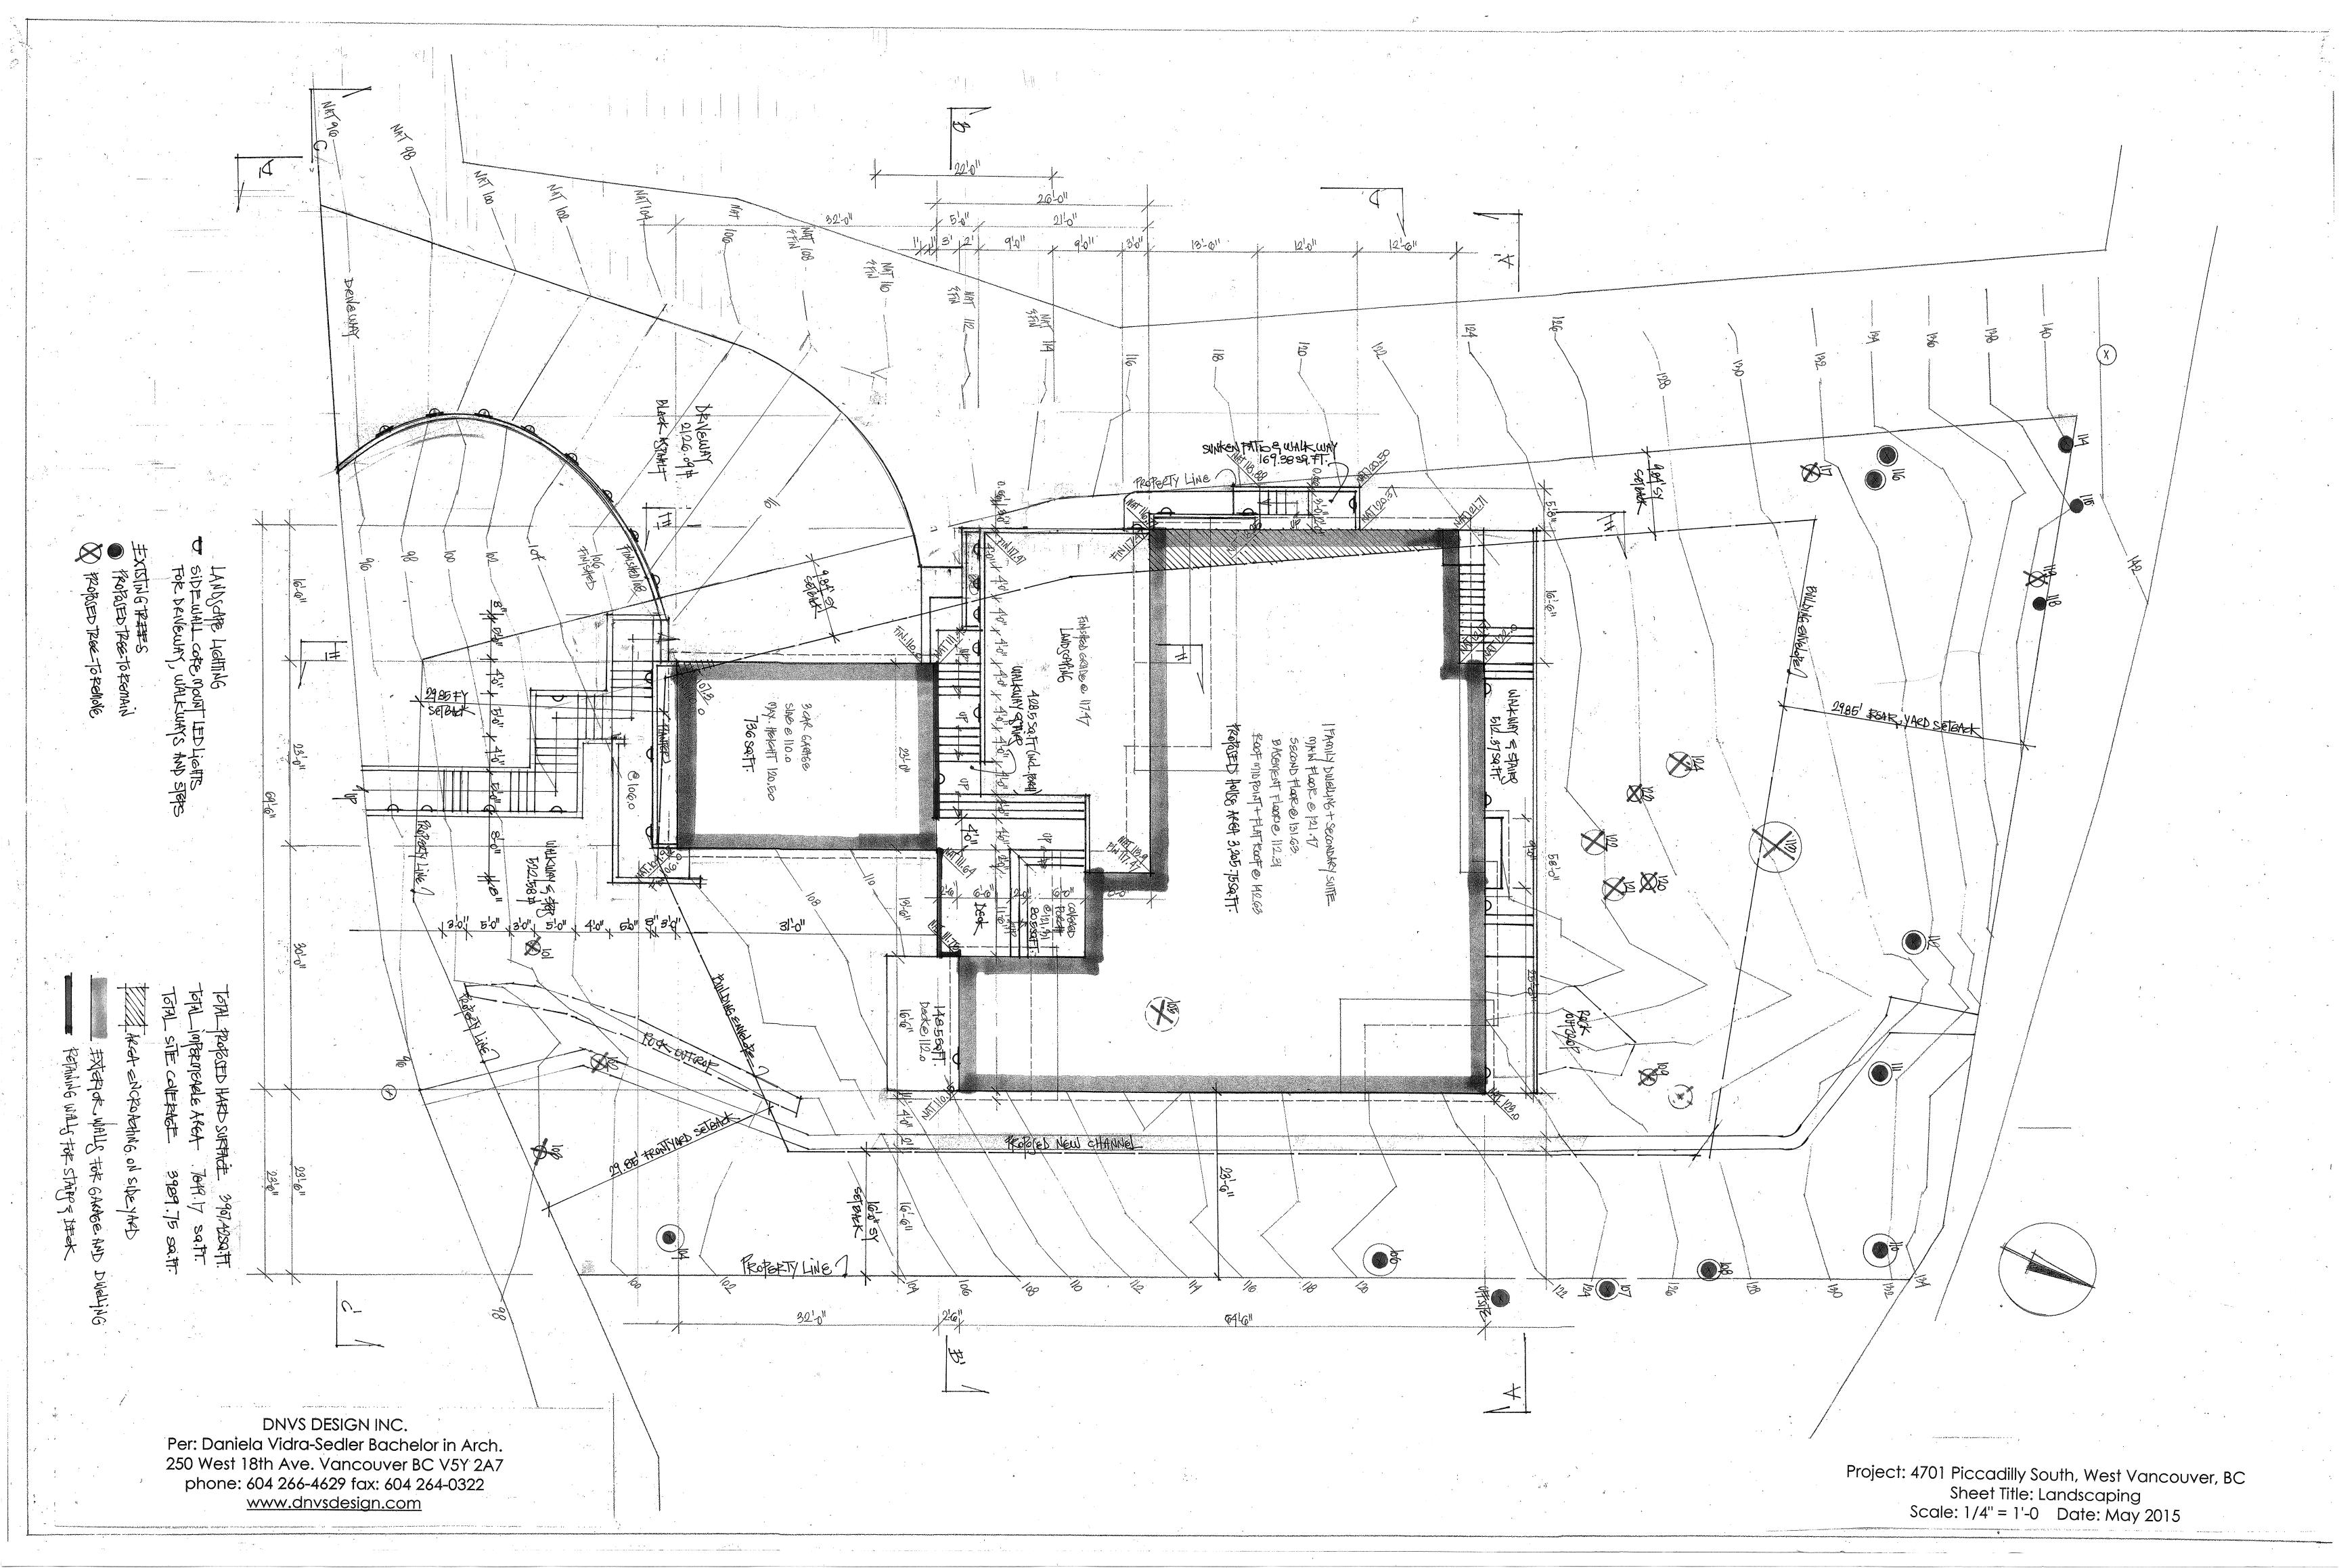

DNVS DESIGN INC.

Per: Daniela Vidra-Sedler Bachelor in Arch.
250 West 18th Ave. Vancouver BC V5Y 2A7
phone: 604 266-4629 fax: 604 264-0322

www.dnvsdesian.com

Project: 4701 Piccadilly South, West Vancouver, BC Sheet Title: Basement Floor Plan Scale: 1/4" = 1'-0 Date: May 2015