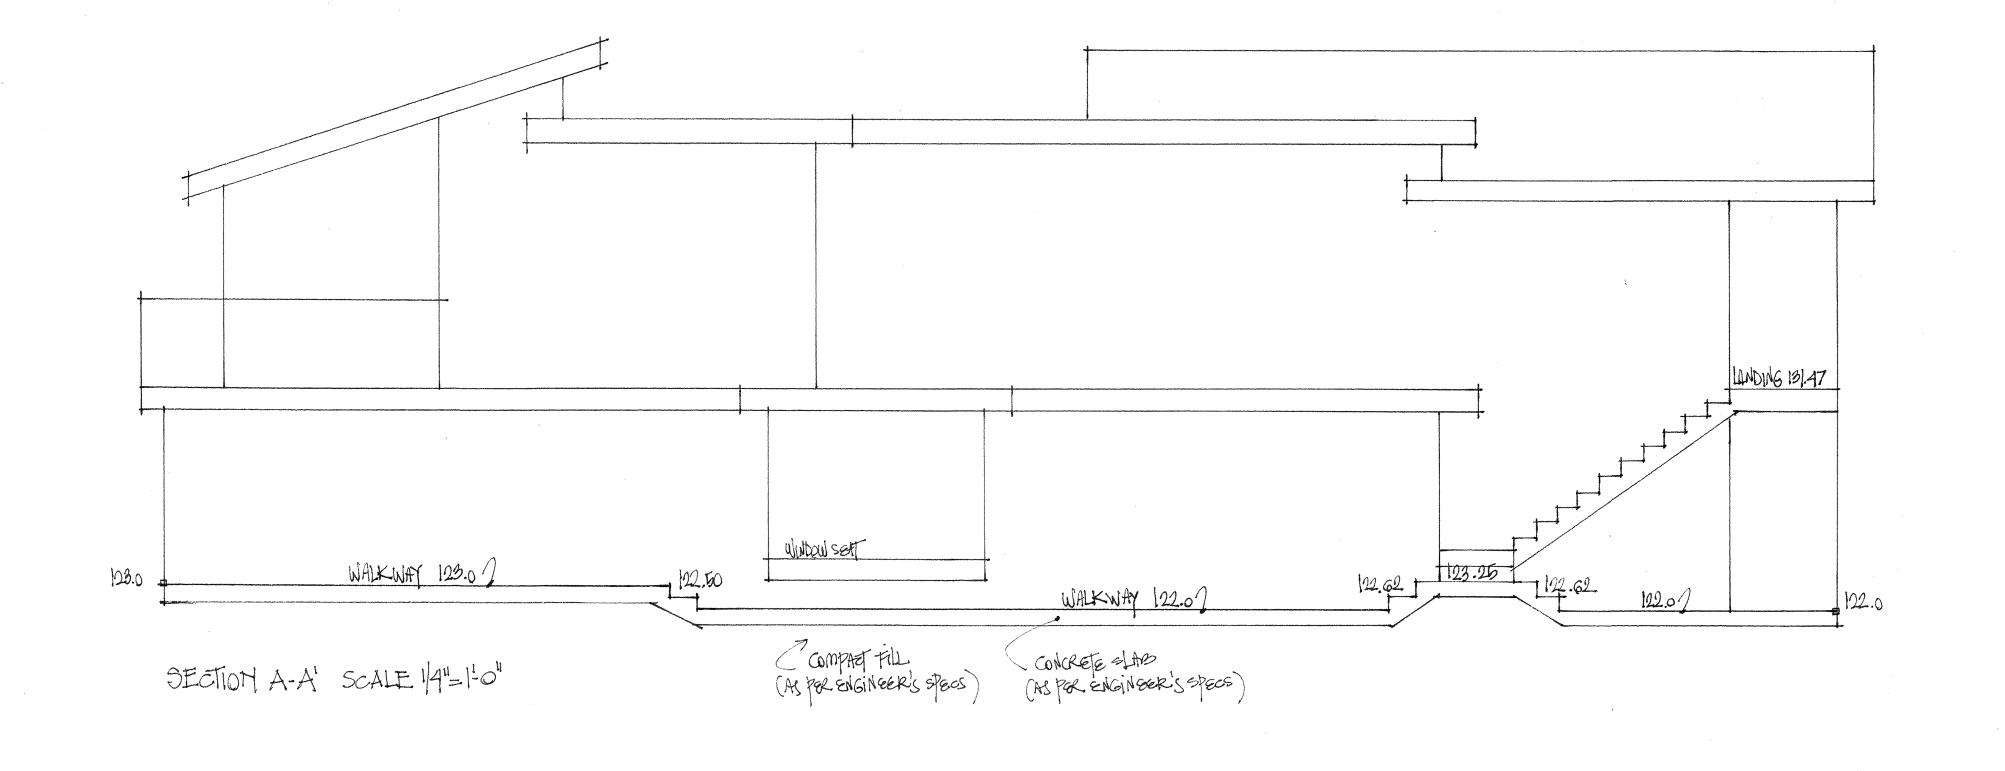

niela Vidra-Sedler Bachelor ir st 18th Ave. Vancouver BC V

NORTH ELEVATION SCALE 1/4"16"

Project: 4701 Piccadilly South, West Vancouver, Sheet Title: Sections Scale: 1/4" = 1'-0 Date: May 2015

SECTION B-B' SCALE 14"=1-0"

DNVS DESIGN INC.
Per: Daniela Vidra-Sedler Bachelor in Ar 250 West 18th Ave. Vancouver BC V5Y 2 phone: 604 266-4629 fax: 604 264-032

> Project: 4701 Piccadilly South, West Vancouver, BC Sheet Title: Sections Scale: 1/4" = 1'-0 Date: May 2015