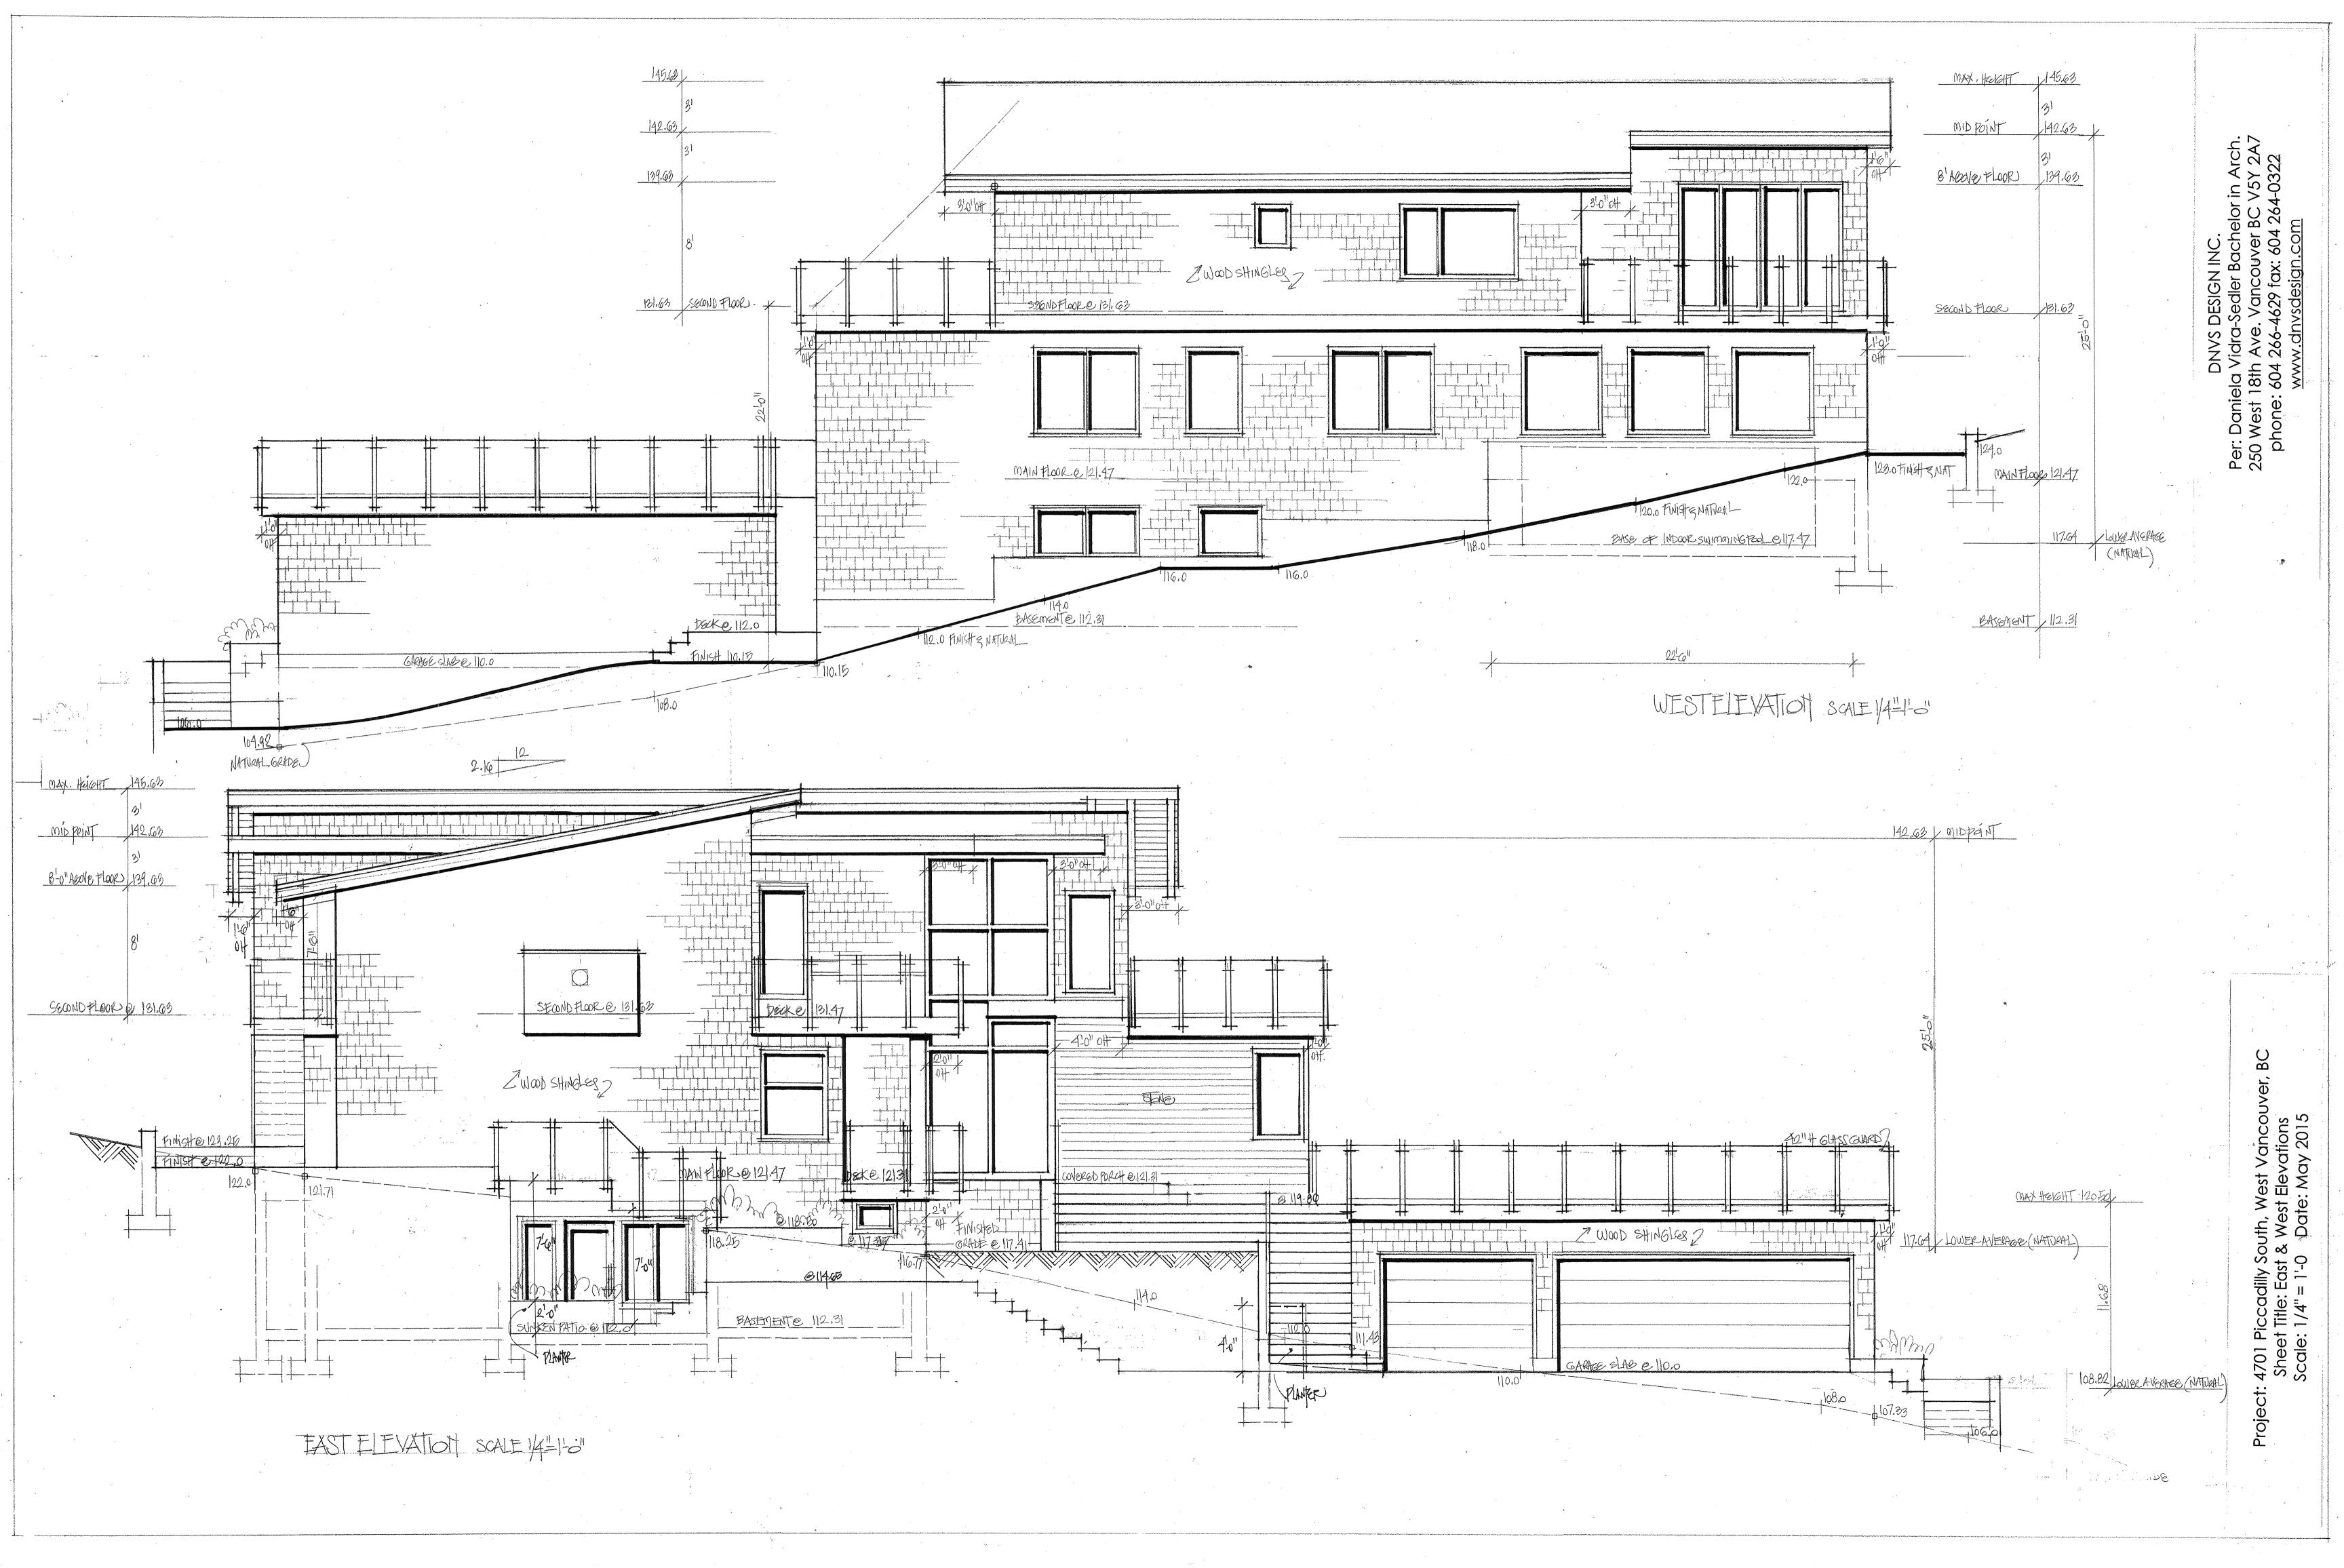

SECTION C-C' SCALE 14"=16"

MORTH ELEVATION SCALE 1/4"16"

DNVS DESIGN INC.

Per: Daniela Vidra-Sedler Bachelor in Arch.
250 West 18th Ave. Vancouver BC V5Y 2A7
phone: 604 266-4629 fax: 604 264-0322

www.dnvsdesign.com

niela Vidra-Sedler Bachelor ir st 18th Ave. Vancouver BC V

NORTH ELEVATION SCALE 1/4"16"

Project: 4701 Piccadilly South, West Vancouver, Sheet Title: Sections Scale: 1/4" = 1'-0 Date: May 2015

SECTION B-B' SCALE 14"=1-0"

DNVS DESIGN INC.
Per: Daniela Vidra-Sedler Bachelor in Ar 250 West 18th Ave. Vancouver BC V5Y 2 phone: 604 266-4629 fax: 604 264-032

> Project: 4701 Piccadilly South, West Vancouver, BC Sheet Title: Sections Scale: 1/4" = 1'-0 Date: May 2015