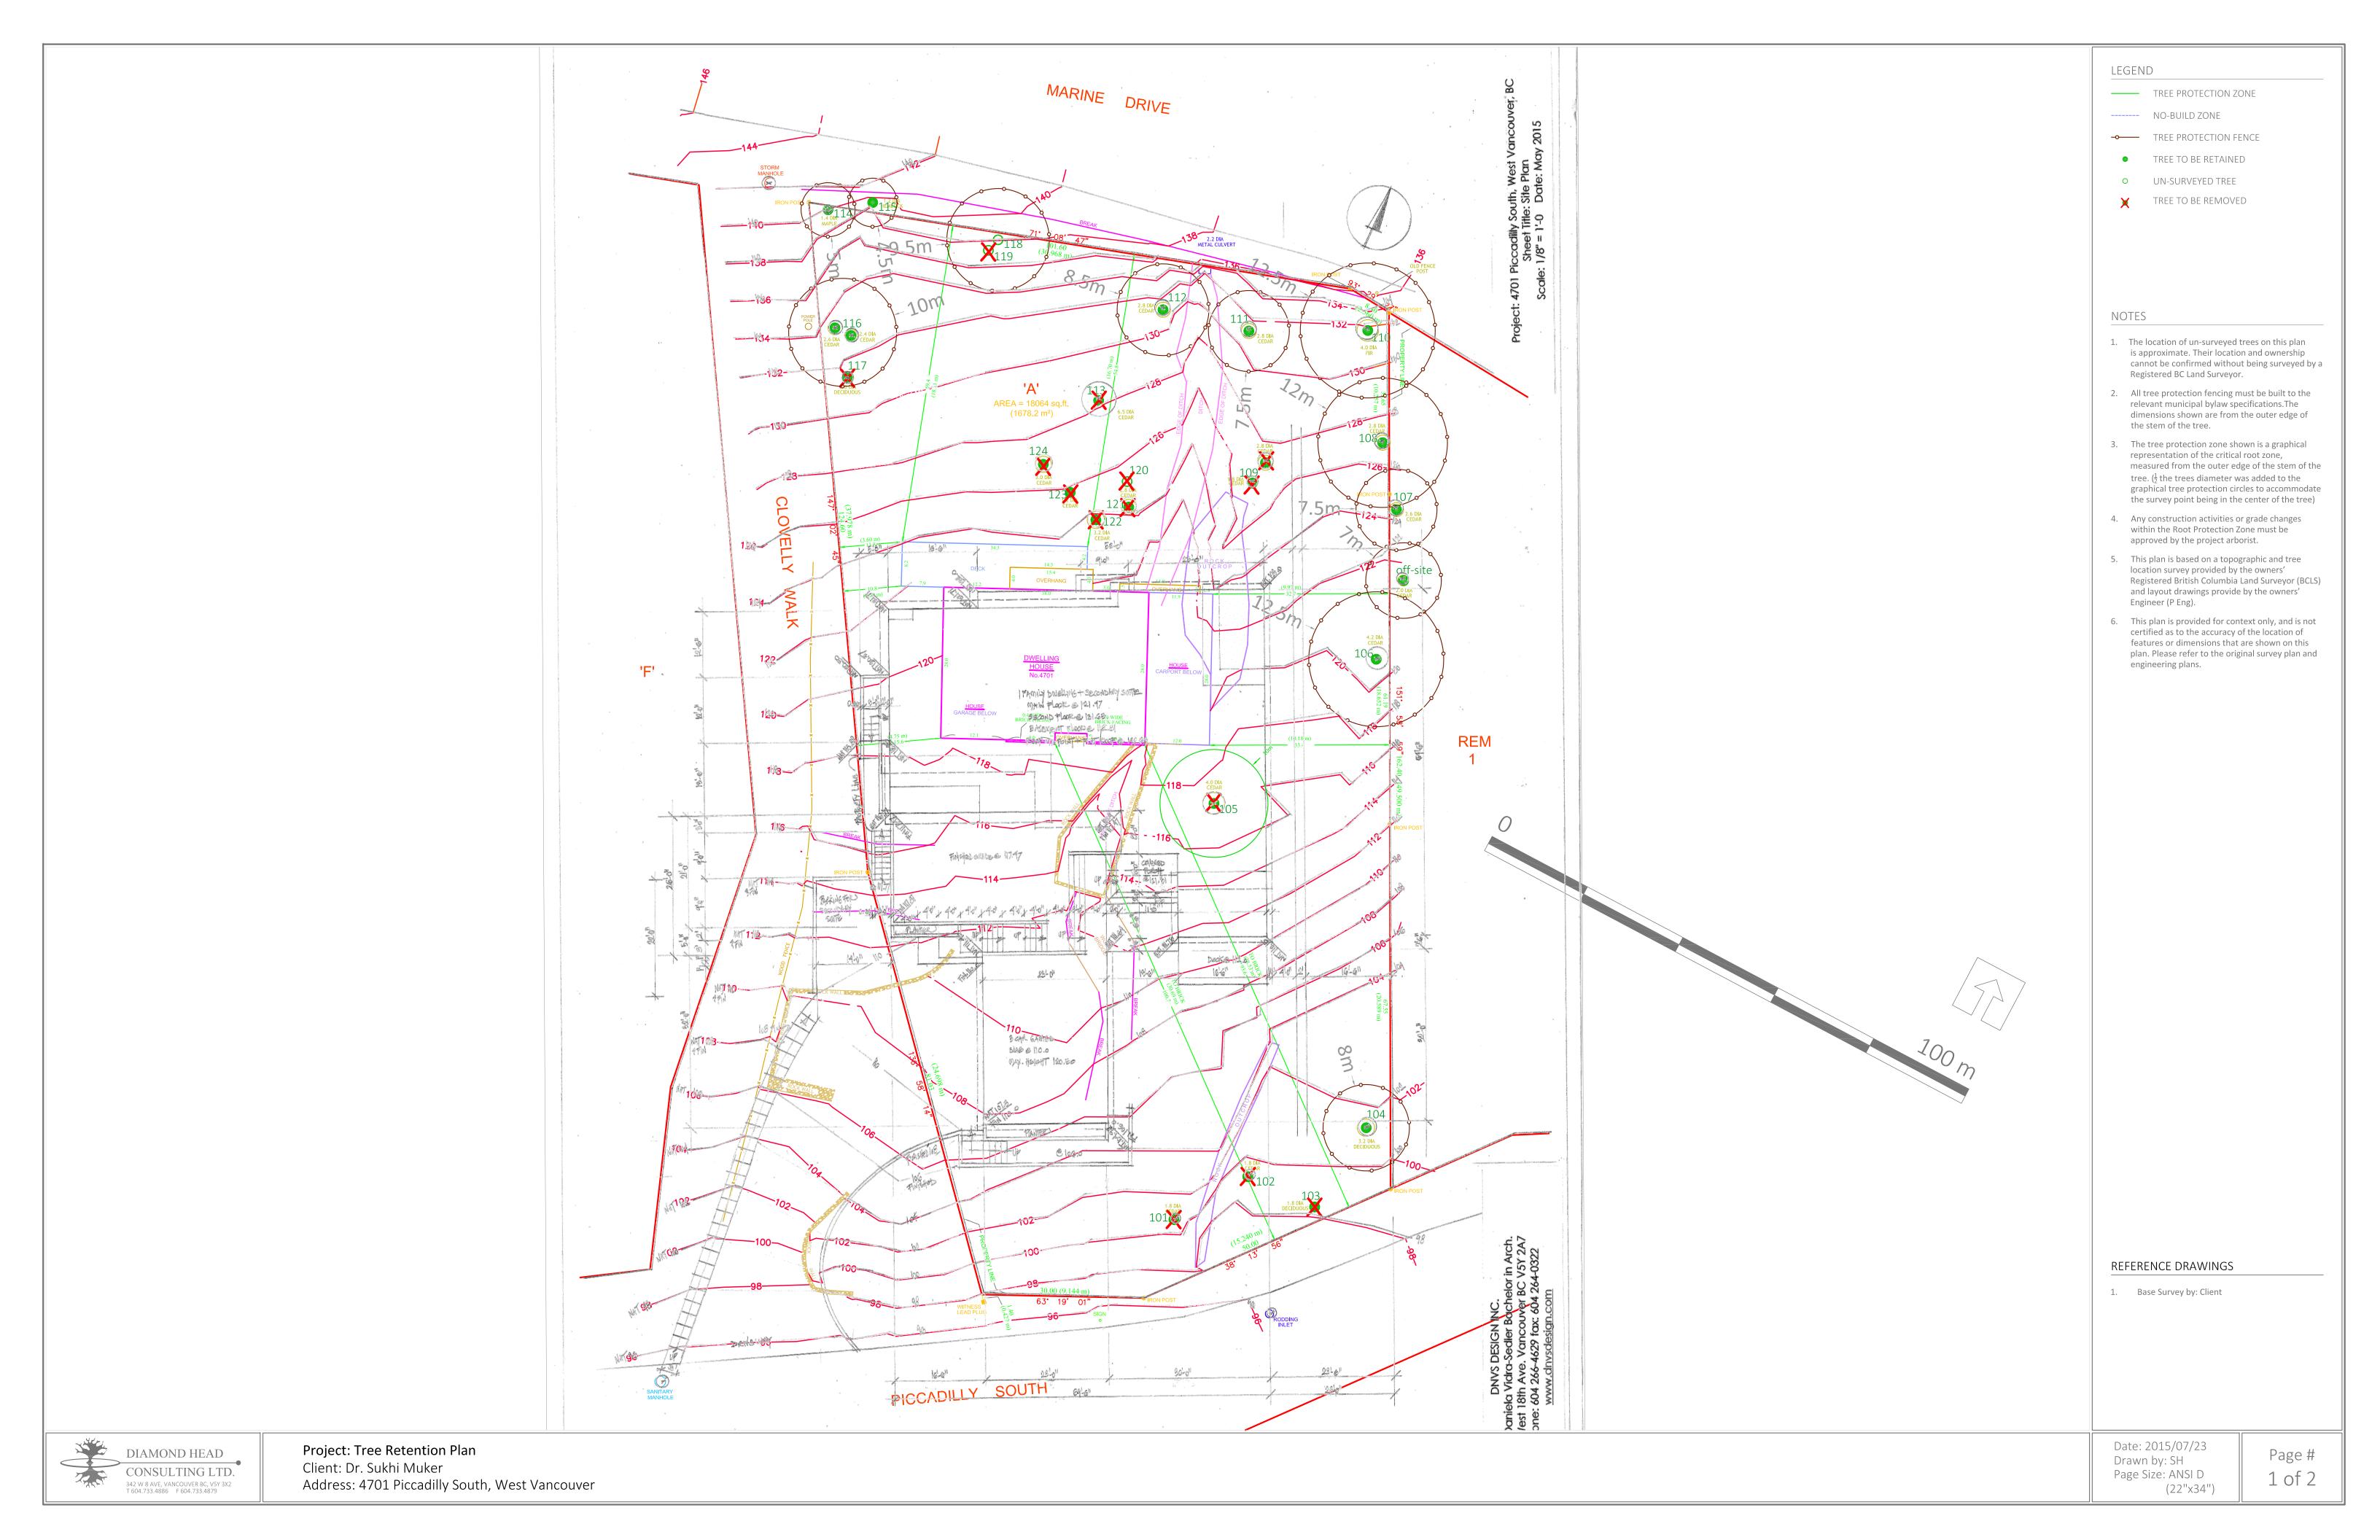

e: 174" = 1'-0 Date: May 2015



ct: 4701 Piccadilly South, West Vancouver, BC Sheet Title: Second Floor Plan Scale: 1/4" = 1'-0 Date: May 2015





niela Vidra-Sedler Bachelor ir st 18th Ave. Vancouver BC V







NORTH ELEVATION SCALE 1/4"16"









Project: 4701 Piccadilly South, West Vancouver, Sheet Title: Sections Scale: 1/4" = 1'-0 Date: May 2015





SECTION B-B' SCALE 14"=1-0"

DNVS DESIGN INC.
Per: Daniela Vidra-Sedler Bachelor in Ar 250 West 18th Ave. Vancouver BC V5Y 2 phone: 604 266-4629 fax: 604 264-032

> Project: 4701 Piccadilly South, West Vancouver, BC Sheet Title: Sections Scale: 1/4" = 1'-0 Date: May 2015



SECTION C-C' SCALE 14"=1"0"



| <br>PROJECT NO. | DATE 2015 |
|-----------------|-----------|
| DRAWING NO.     | SCALE     |
|                 | DRAWN BY  |