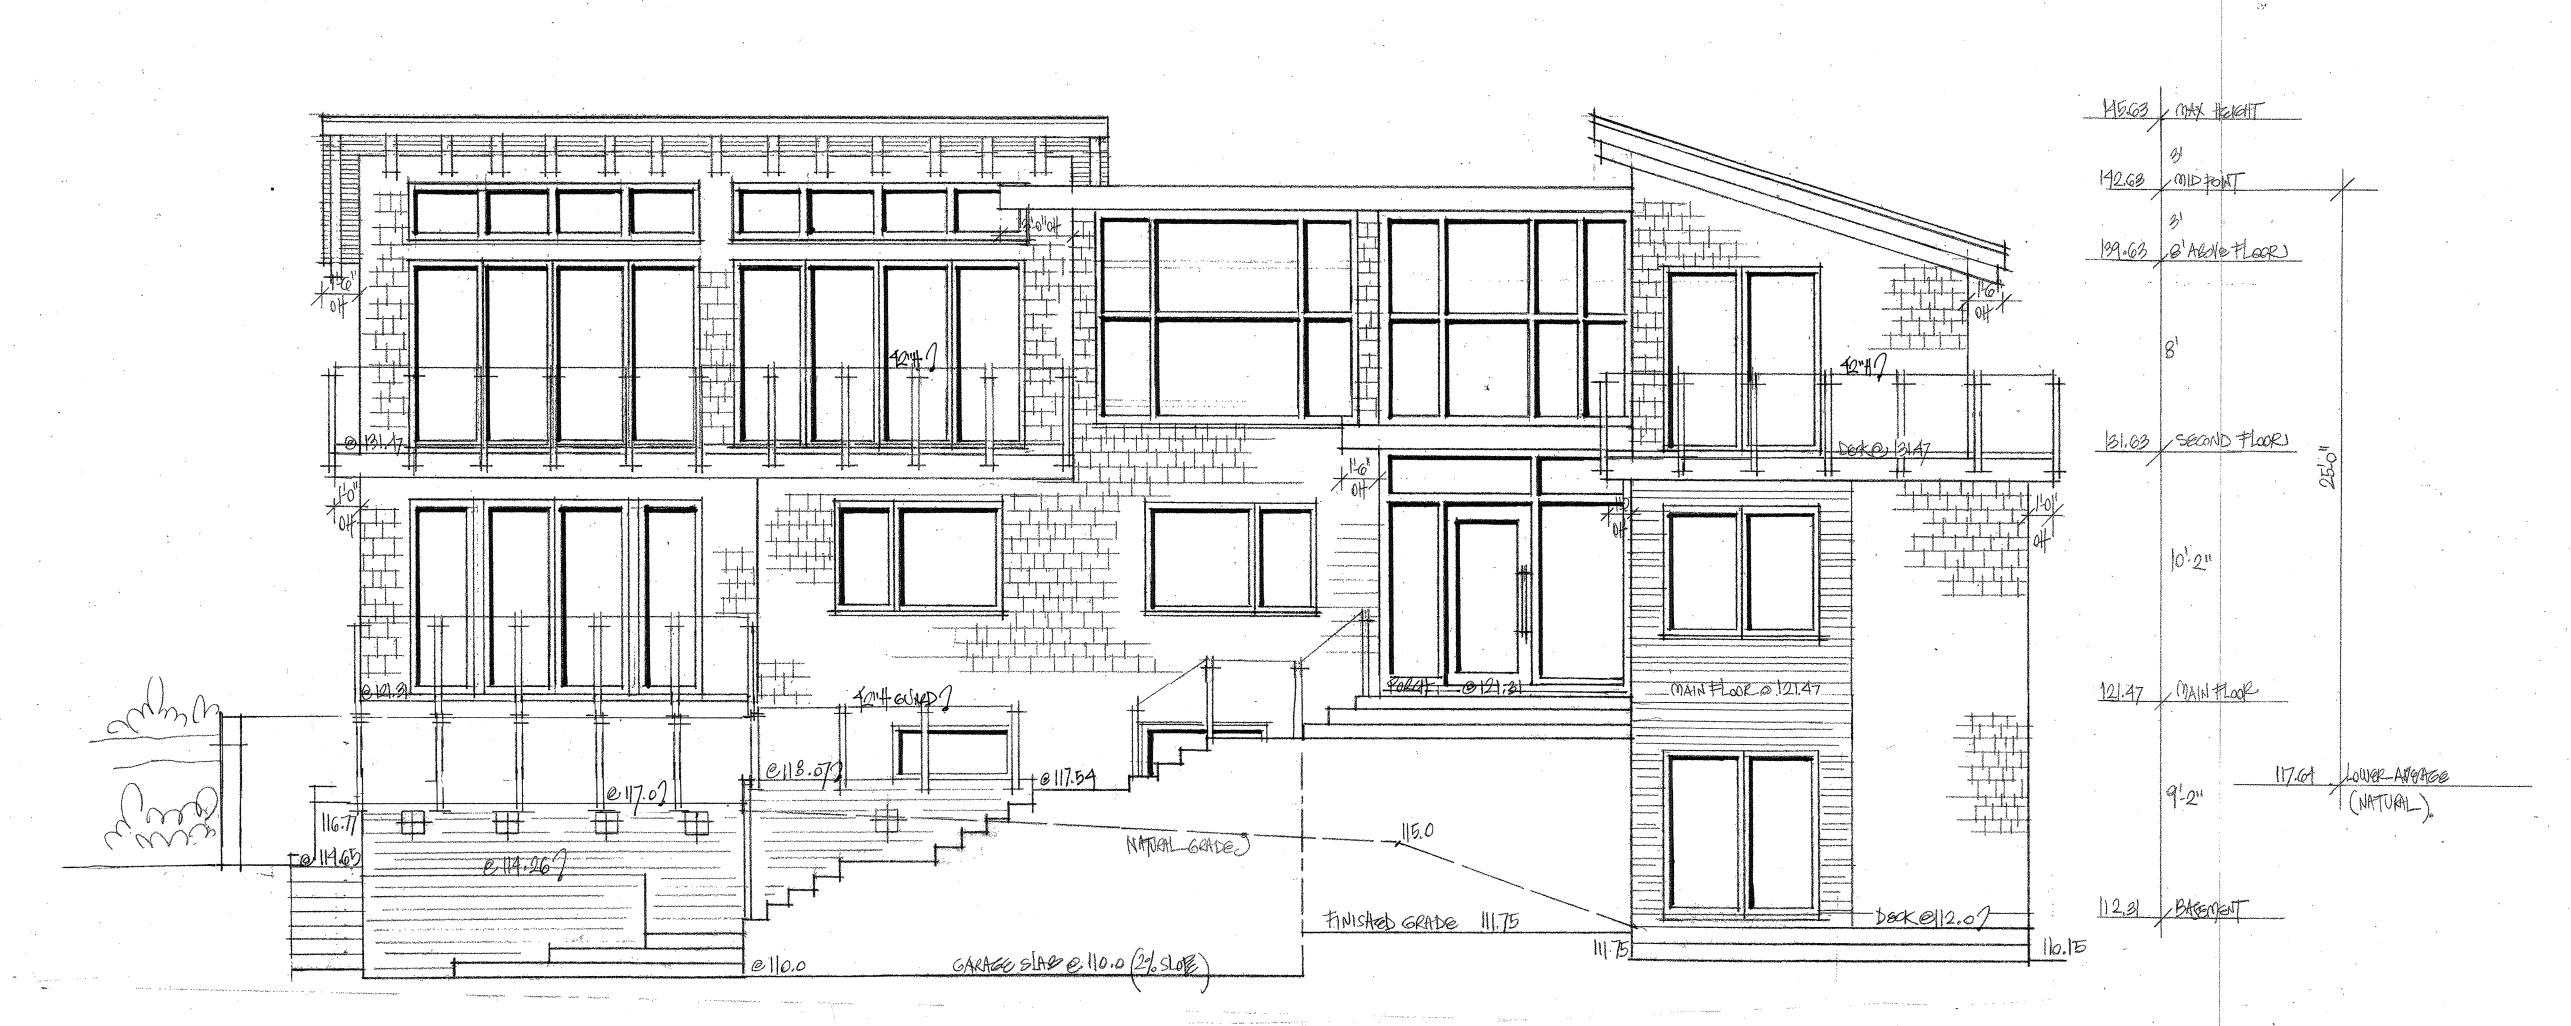

SECTION C-C' SCALE 14"=16"

MORTH ELEVATION SCALE 1/4"16"

DNVS DESIGN INC.

Per: Daniela Vidra-Sedler Bachelor in Arch.
250 West 18th Ave. Vancouver BC V5Y 2A7
phone: 604 266-4629 fax: 604 264-0322

www.dnvsdesign.com

niela Vidra-Sedler Bachelor ir st 18th Ave. Vancouver BC V

NORTH ELEVATION SCALE 1/4"16"

Project: 4701 Piccadilly South, West Vancouver, Sheet Title: Sections Scale: 1/4" = 1'-0 Date: May 2015

SECTION B-B' SCALE 14"=1-0"