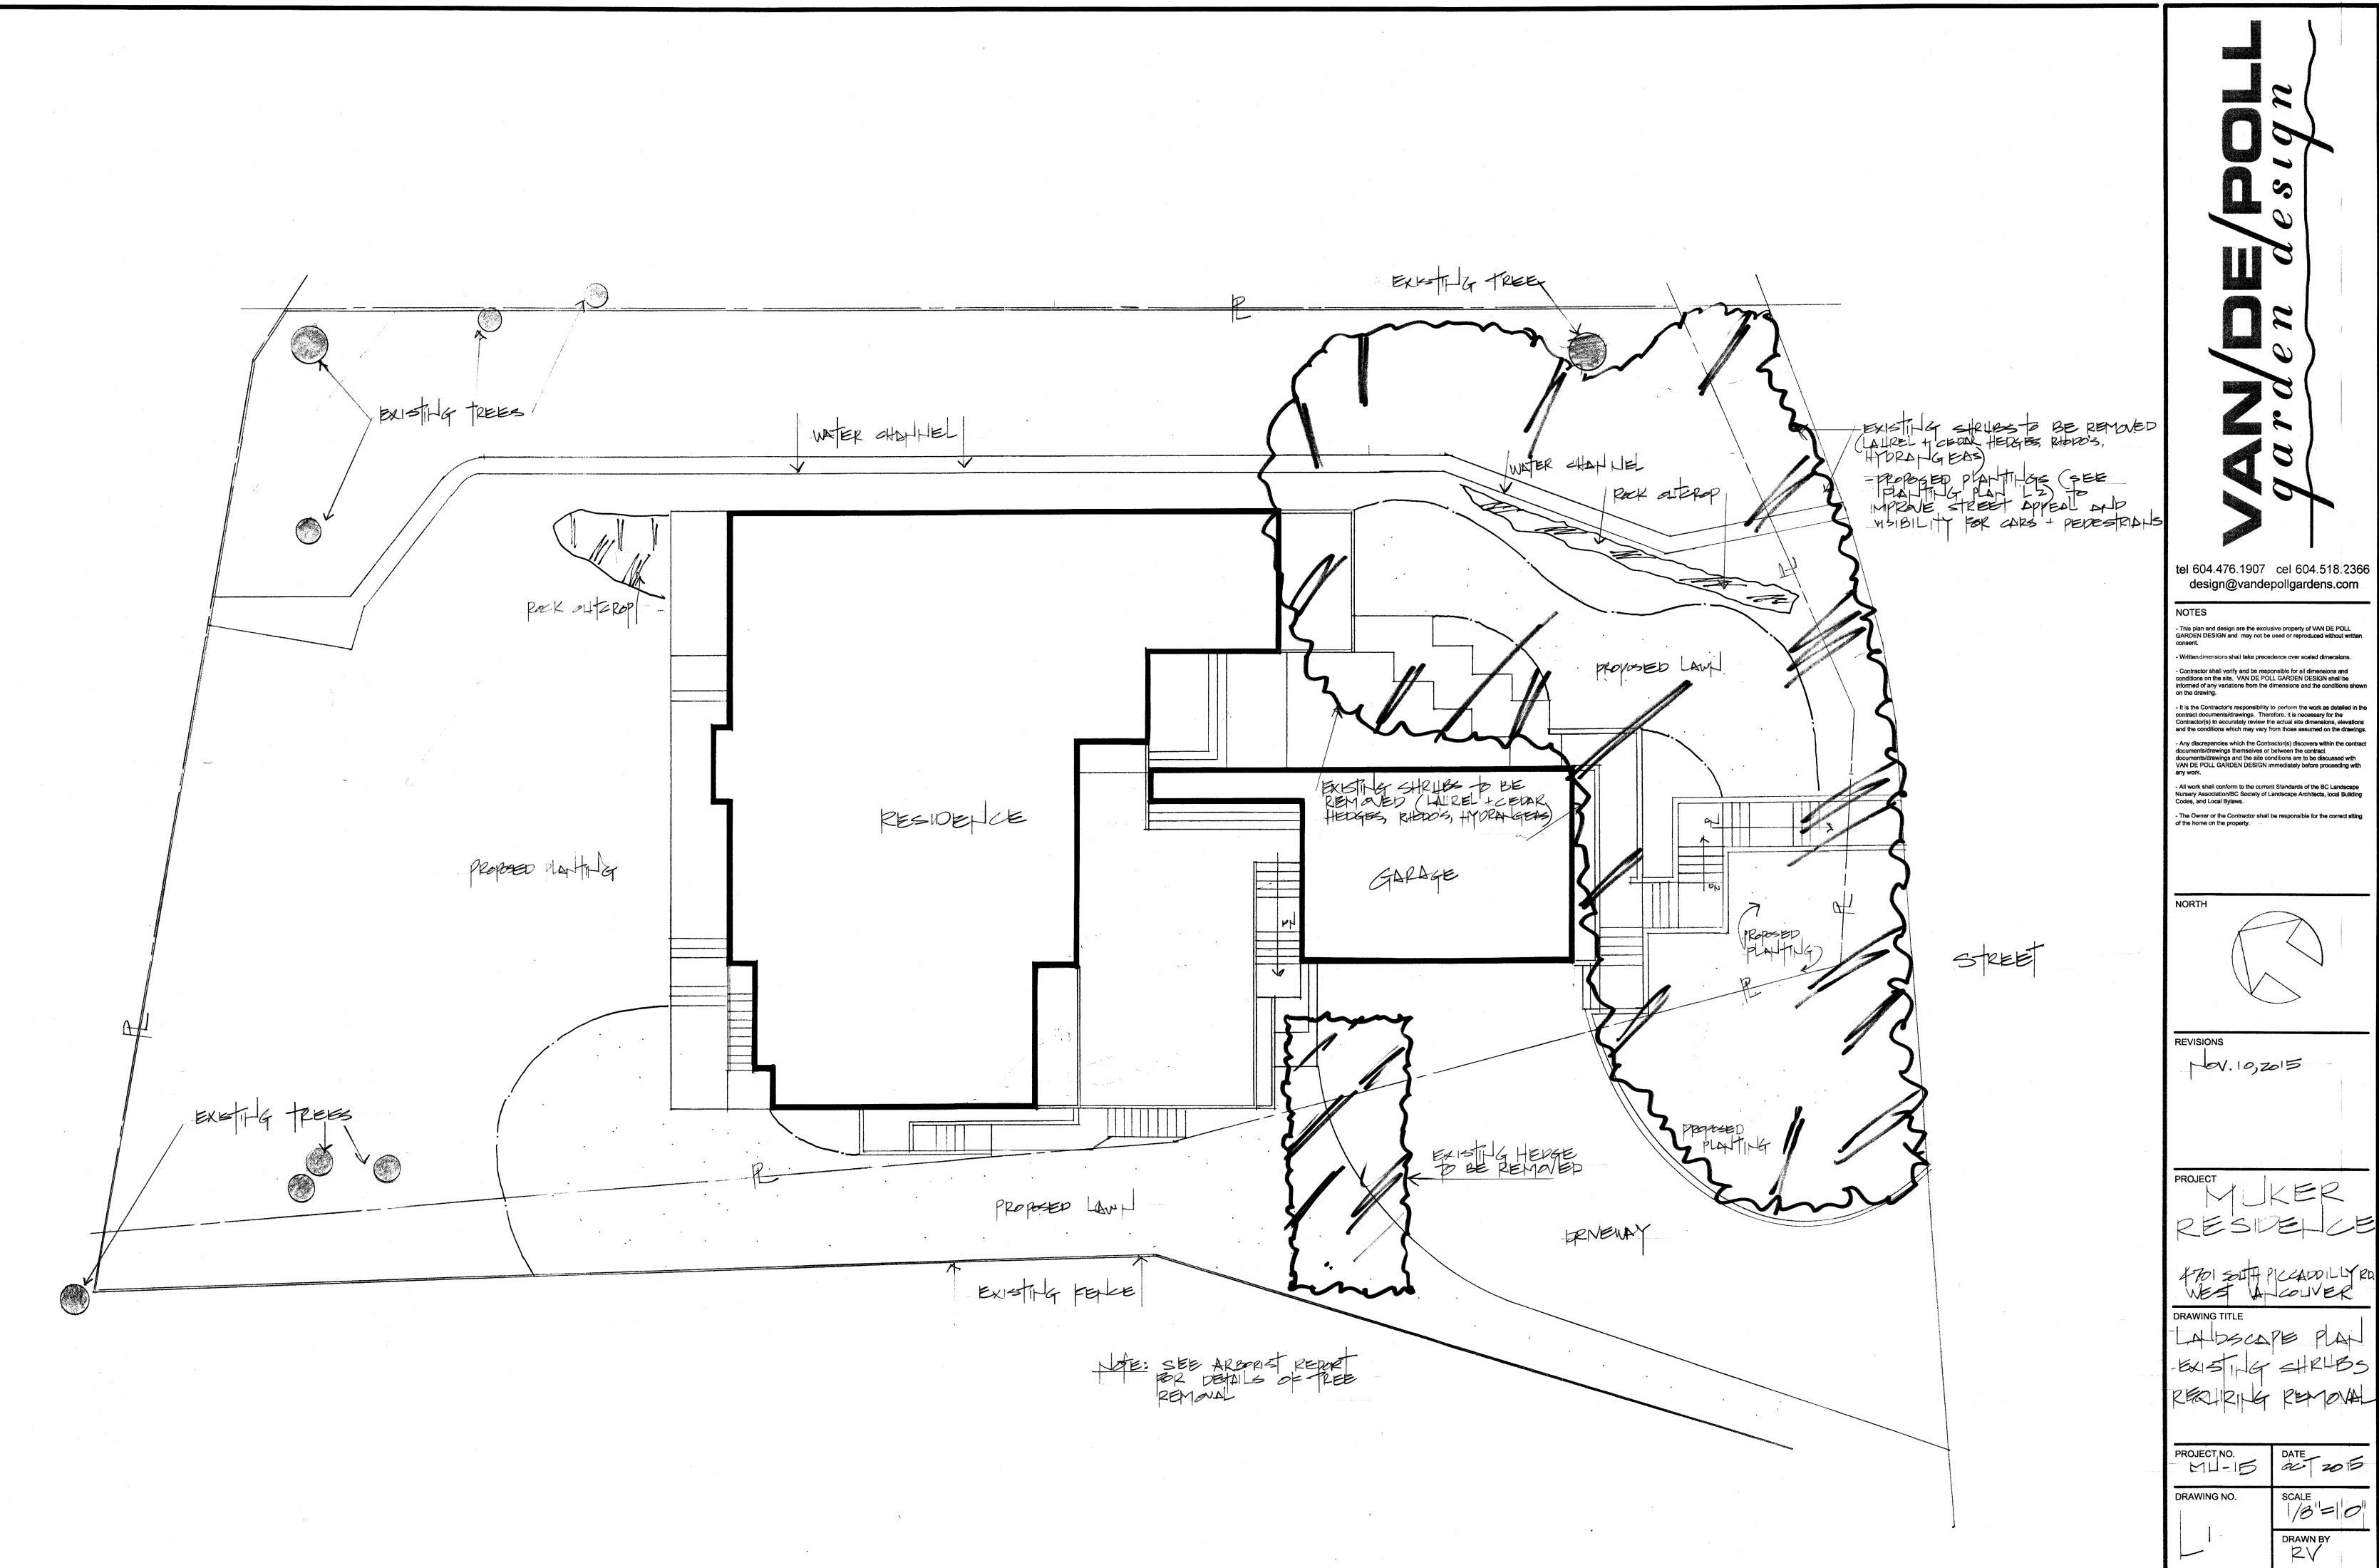

DNVS DESIGN INC.

Per: Daniela Vidra-Sedler Bachelor in Arch.
250 West 18th Ave. Vancouver BC V5Y 2A7
phone: 604 266-4629 fax: 604 264-0322

www.dnvsdesian.com

Project: 4701 Piccadilly South, West Vancouver, BC Sheet Title: Basement Floor Plan Scale: 1/4" = 1'-0 Date: May 2015

DNVS DESIGN INC.
Per: Daniela Vidra-Sedler Bachelor in Arch.
250 West 18th Ave. Vancouver BC V5Y 2A7
phone: 604 266-4629 fax: 604 264-0322
www.dnvsdesign.com

ect: 4701 Piccadilly South, West Vancouver, BC Sheet Title: Main Floor Plan Scale: 1/4" = 1'-0 Date: May 2015

DNVS DESIGN INC.

Per: Daniela Vidra-Sedler Bachelor in Arch.
250 West 18th Ave. Vancouver BC V5Y 2A7
phone: 604 266-4629 fax: 604 264-0322

www.dnvsdesign.com

ject: 4701 Piccadilly South, West Vancouver, BC Sheet Title: Second Floor Plan Scale: 1/4" = 1'-0 Date: May 2015