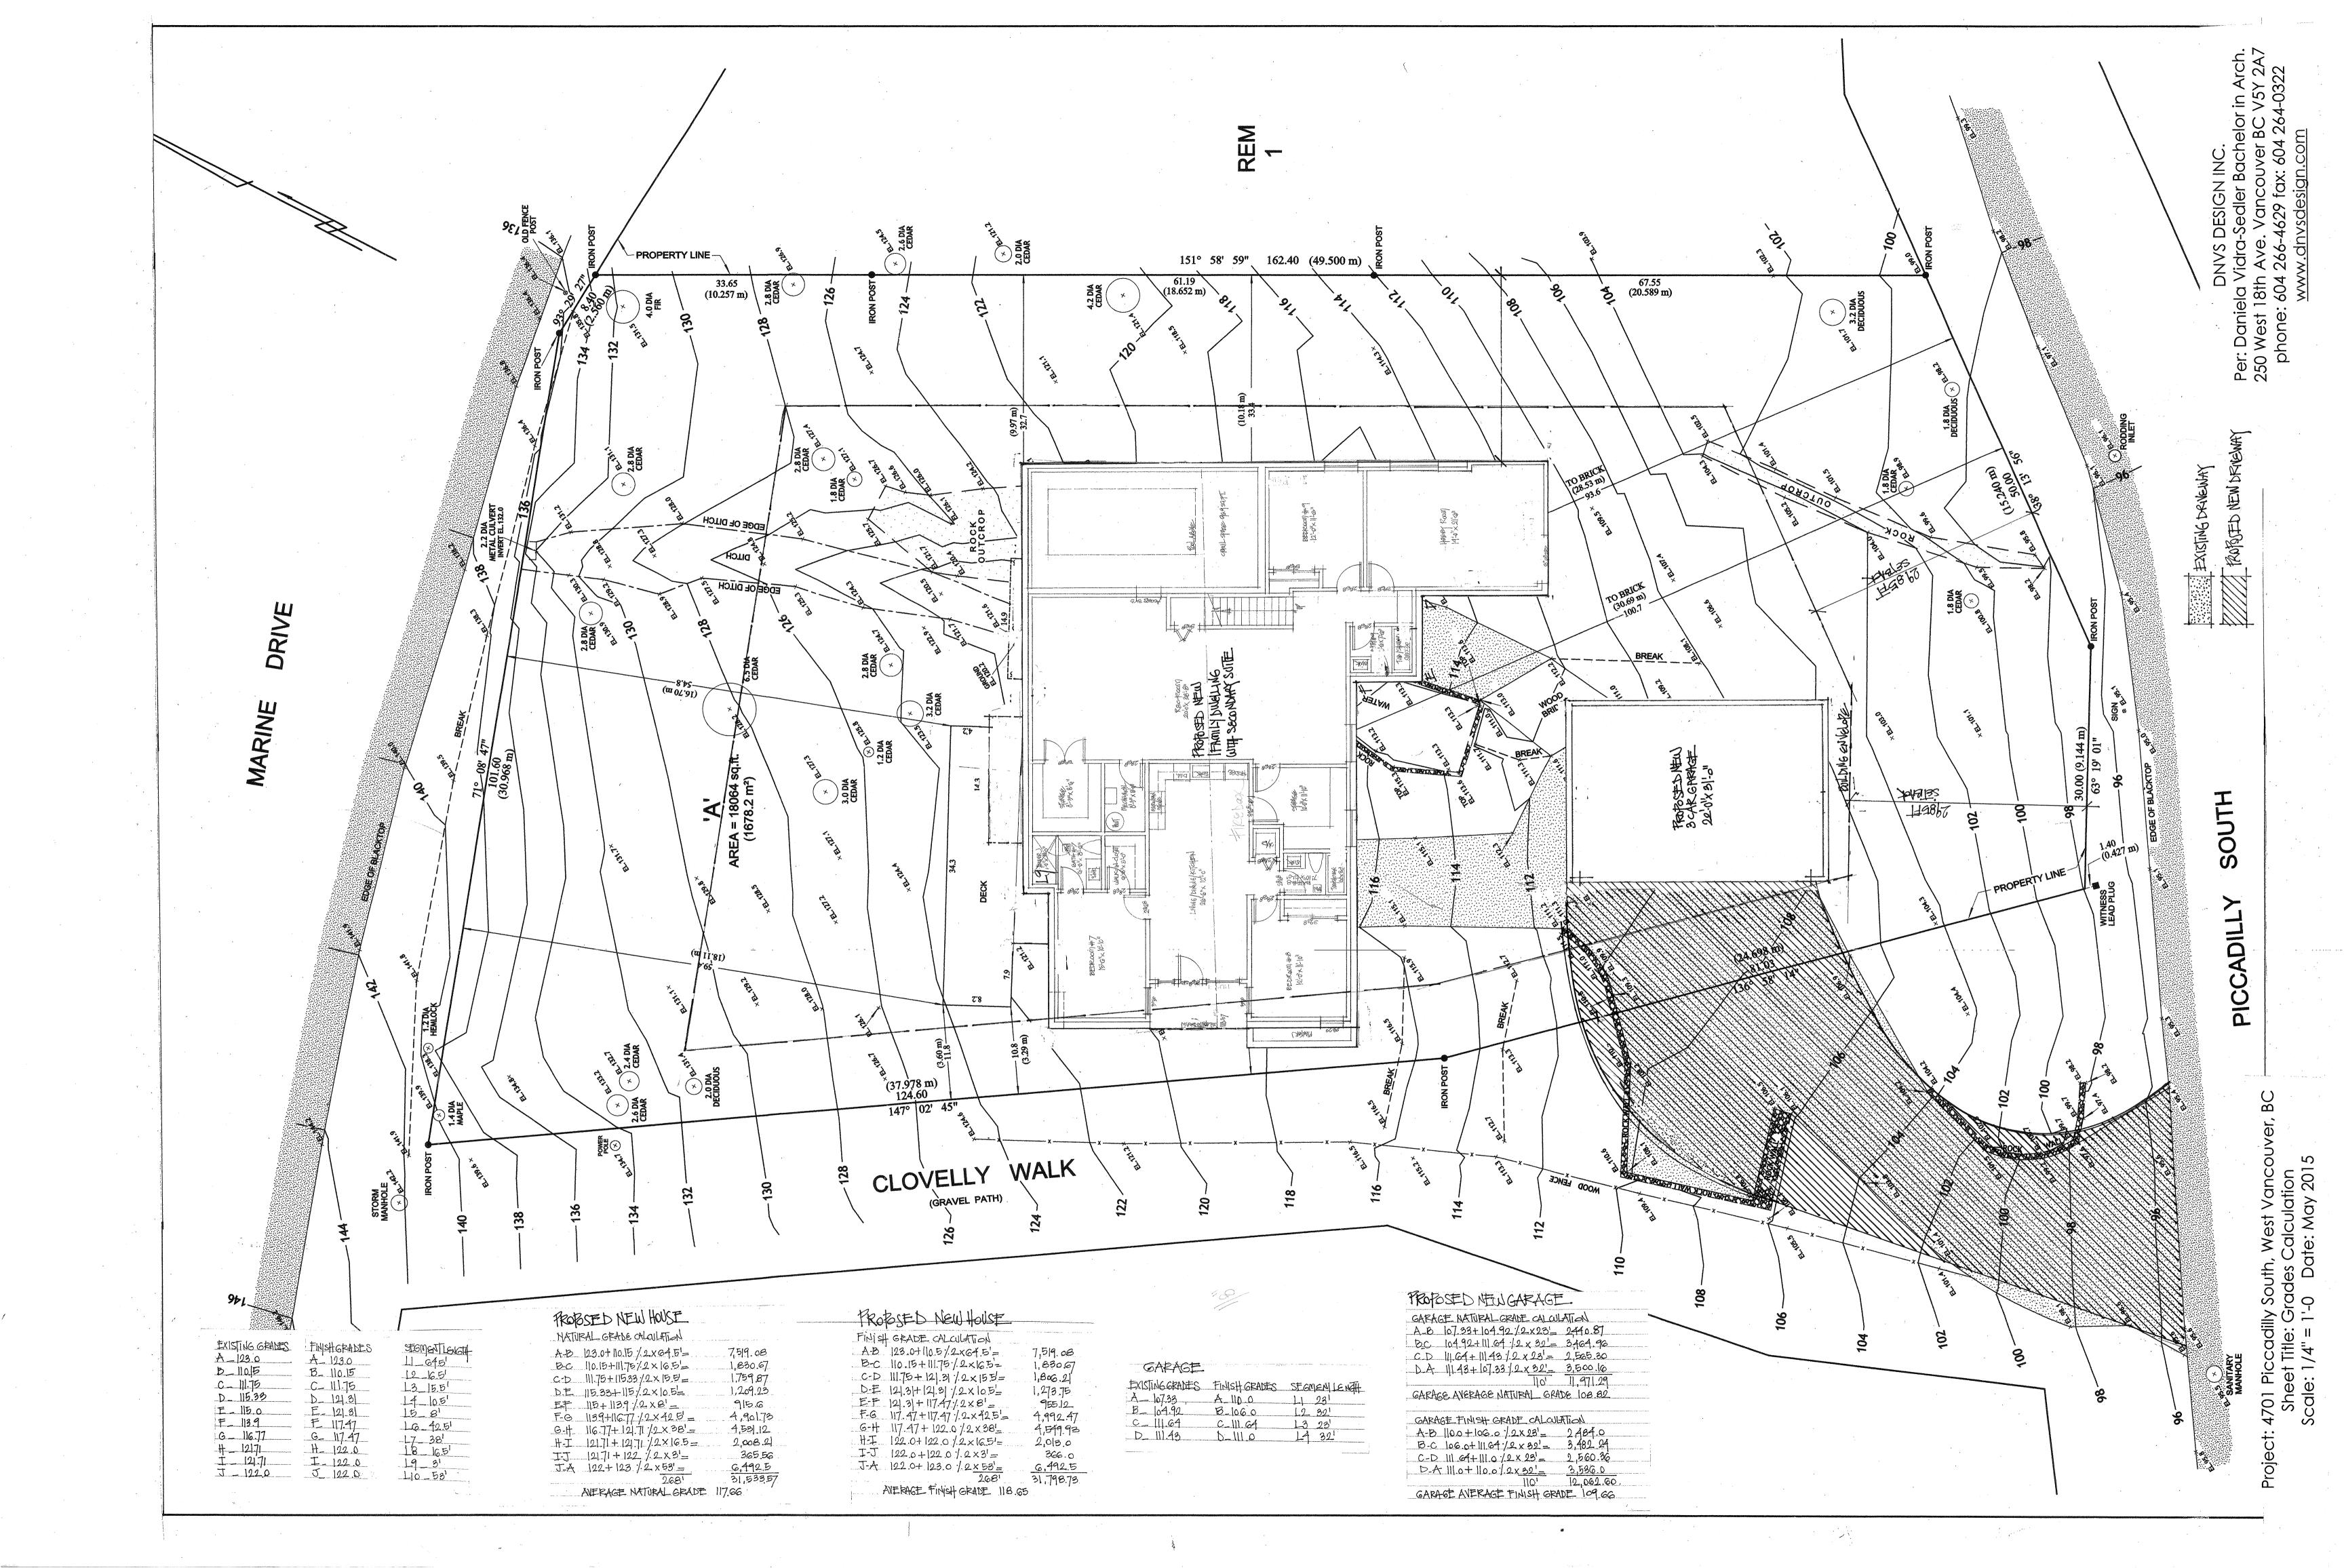

DNVS DESIGN INC.

Per: Daniela Vidra-Sedler Bachelor in Arch.
250 West 18th Ave. Vancouver BC V5Y 2A7
phone: 604 266-4629 fax: 604 264-0322

www.dnvsdesian.com

Project: 4701 Piccadilly South, West Vancouver, BC Sheet Title: Basement Floor Plan Scale: 1/4" = 1'-0 Date: May 2015

DNVS DESIGN INC.
Per: Daniela Vidra-Sedler Bachelor in Arch.
250 West 18th Ave. Vancouver BC V5Y 2A7
phone: 604 266-4629 fax: 604 264-0322
www.dnvsdesign.com

ect: 4701 Piccadilly South, West Vancouver, BC Sheet Title: Main Floor Plan Scale: 1/4" = 1'-0 Date: May 2015

DNVS DESIGN INC.

Per: Daniela Vidra-Sedler Bachelor in Arch.
250 West 18th Ave. Vancouver BC V5Y 2A7
phone: 604 266-4629 fax: 604 264-0322

www.dnvsdesign.com

ject: 4701 Piccadilly South, West Vancouver, BC Sheet Title: Second Floor Plan Scale: 1/4" = 1'-0 Date: May 2015

ect: 4701 Piccadilly South, West Vancouver, BC Sheet Title: Main Floor Plan Scale: 174" = 1'-0 Date: May 2015

ct: 4701 Piccadilly South, West Vancouver, BC Sheet Title: Second Floor Plan Scale: 1/4" = 1'-0 Date: May 2015