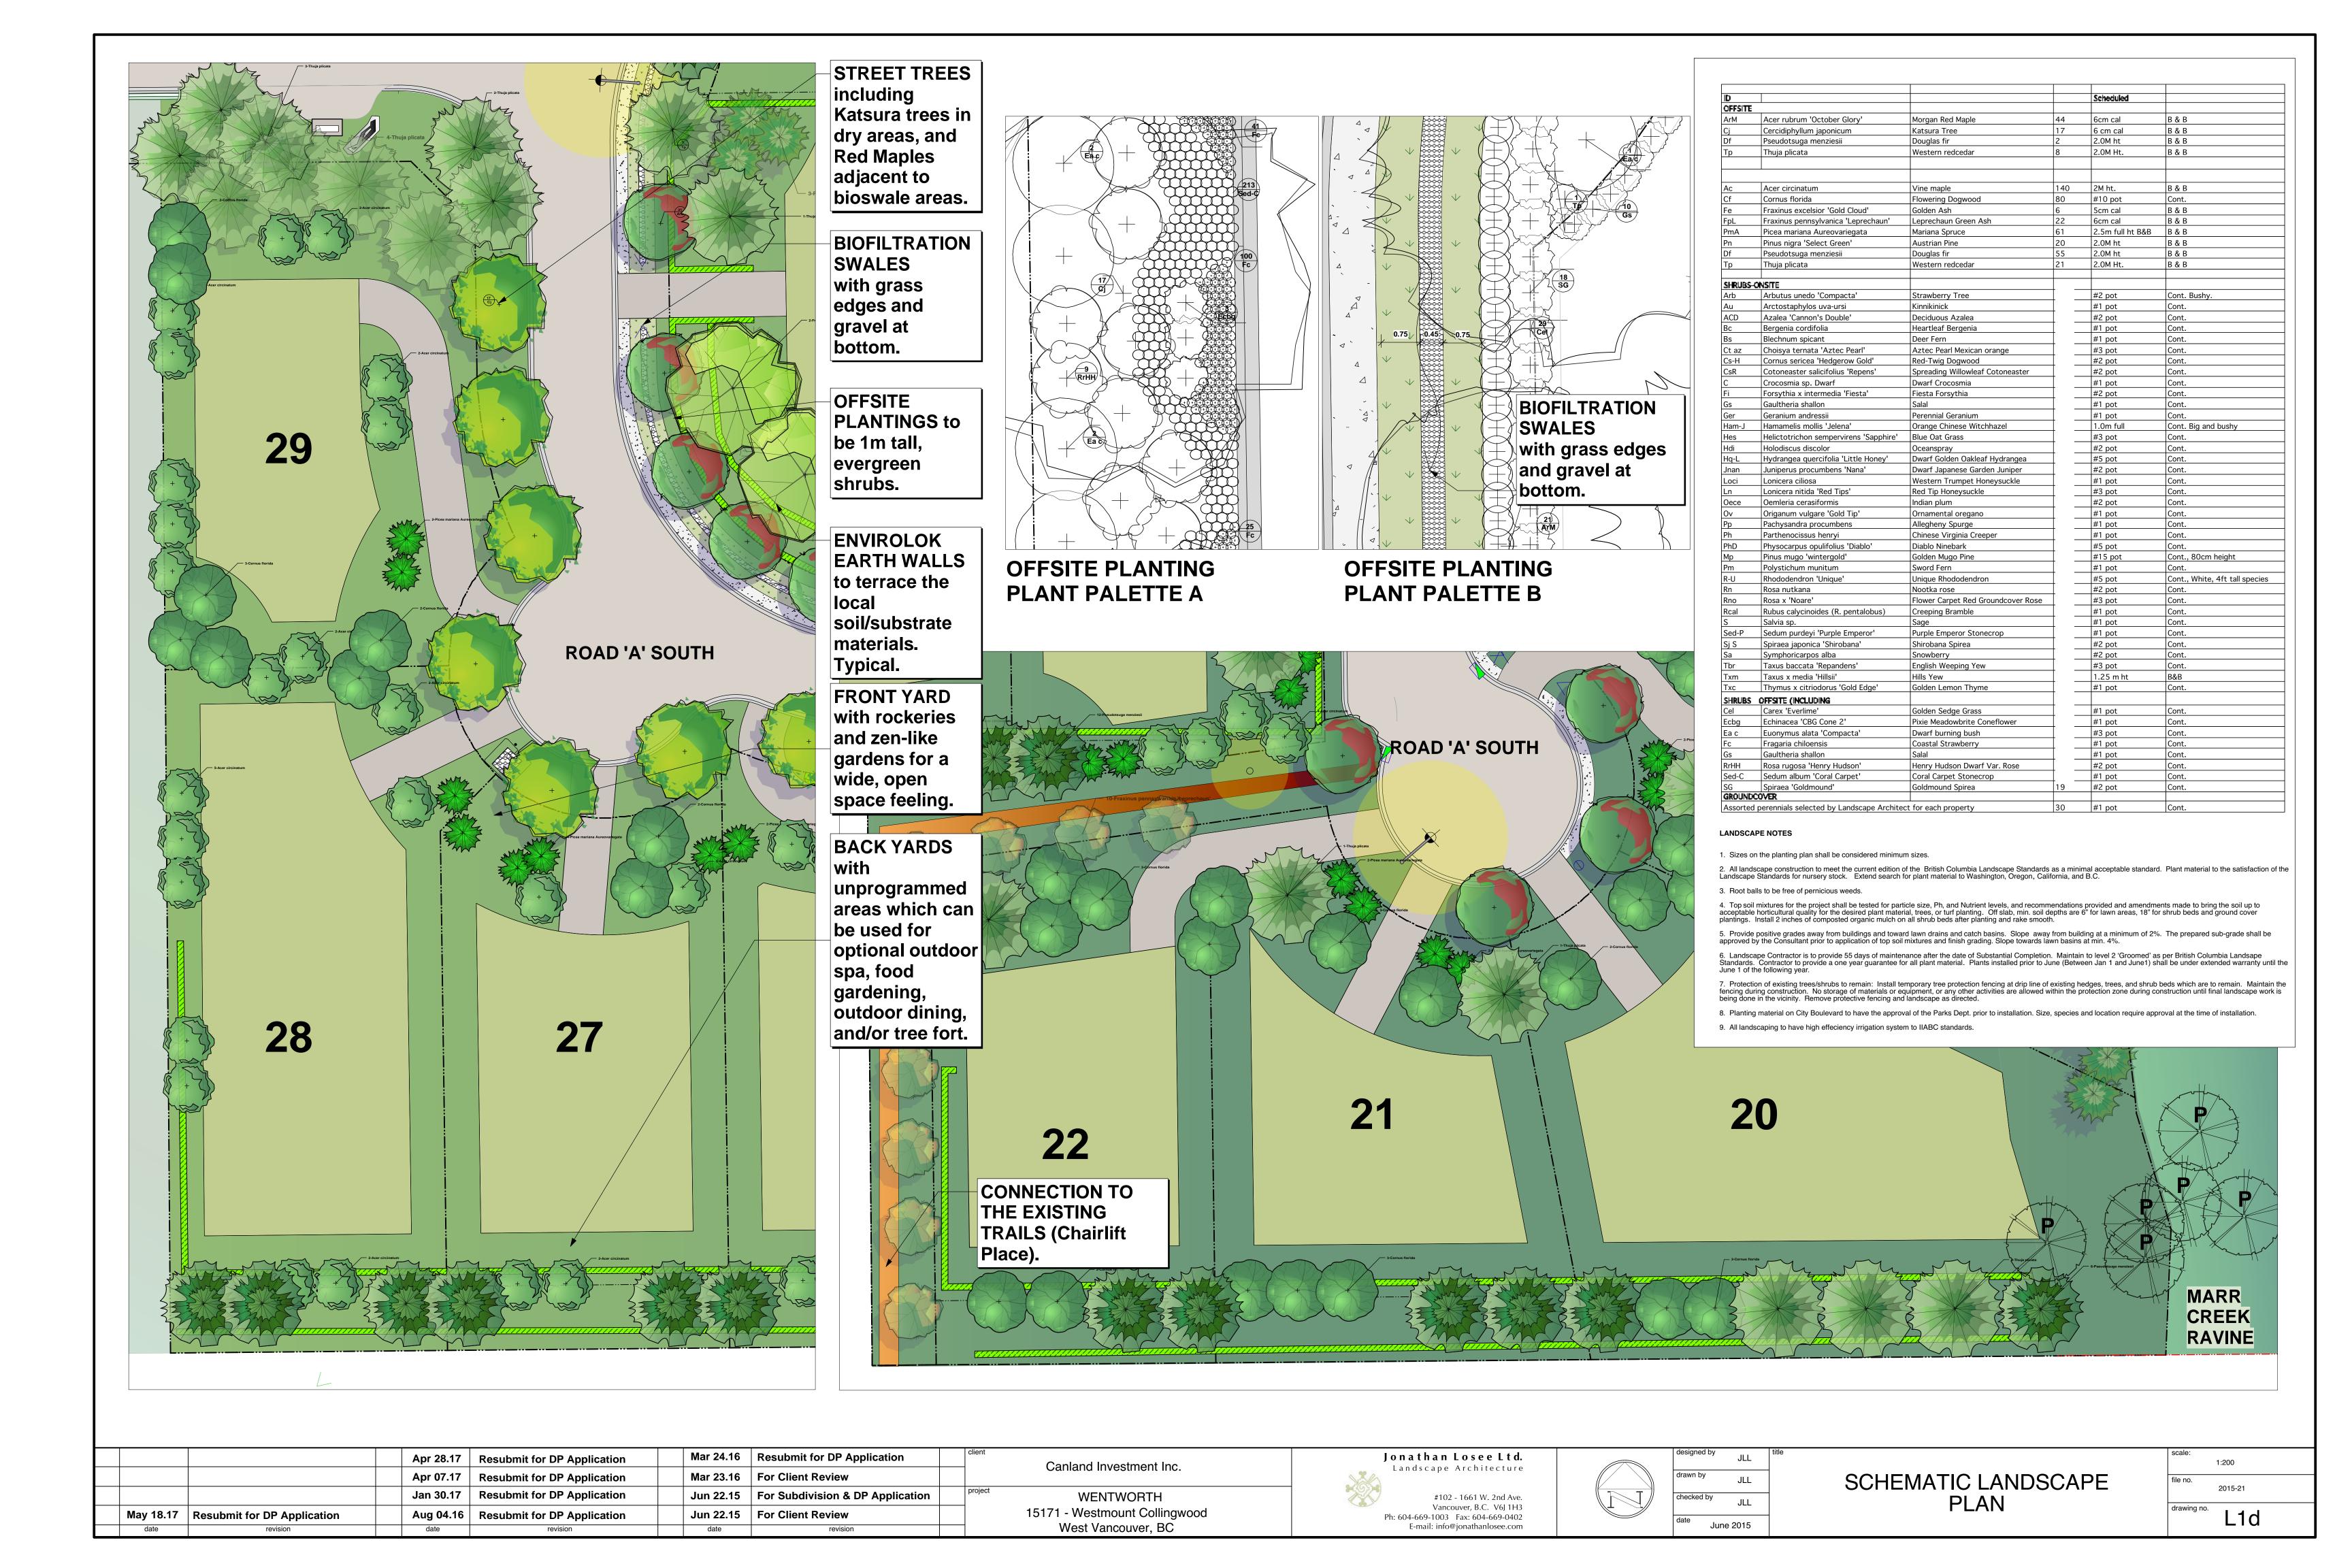

|           |                             | Apr 28.17 | Resubmit for DP Application | Mar 24.16 | Resubmit for DP Application      | Canland Investment Inc.       |
|-----------|-----------------------------|-----------|-----------------------------|-----------|----------------------------------|-------------------------------|
|           |                             | Apr 07.17 | Resubmit for DP Application | Mar 23.16 | For Client Review                | Caniana investment inc.       |
|           |                             | Jan 30.17 | Resubmit for DP Application | Jun 22.15 | For Subdivision & DP Application | project WENTWORTH             |
| May 18.17 | Resubmit for DP Application | Aug 04.16 | Resubmit for DP Application | Jun 22.15 | For Client Review                | 15171 - Westmount Collingwood |
| date      | revision                    | date      | revision                    | date      | revision                         | West Vancouver, BC            |

#102 - 1661 W. 2nd Ave.
Vancouver, B.C. V6J 1H3
Ph: 604-669-1003 Fax: 604-669-0402

E-mail: info@jonathanlosee.com

| designed  | JLL       | • |
|-----------|-----------|---|
| drawn by  | JLL       | _ |
| checked b | y JLL     |   |
| date      | June 2015 | _ |

SCHEMATIC LANDSCAPE PLAN

| drawing no.         |  |
|---------------------|--|
| file no.<br>2015-21 |  |
| scale:<br>1:200     |  |