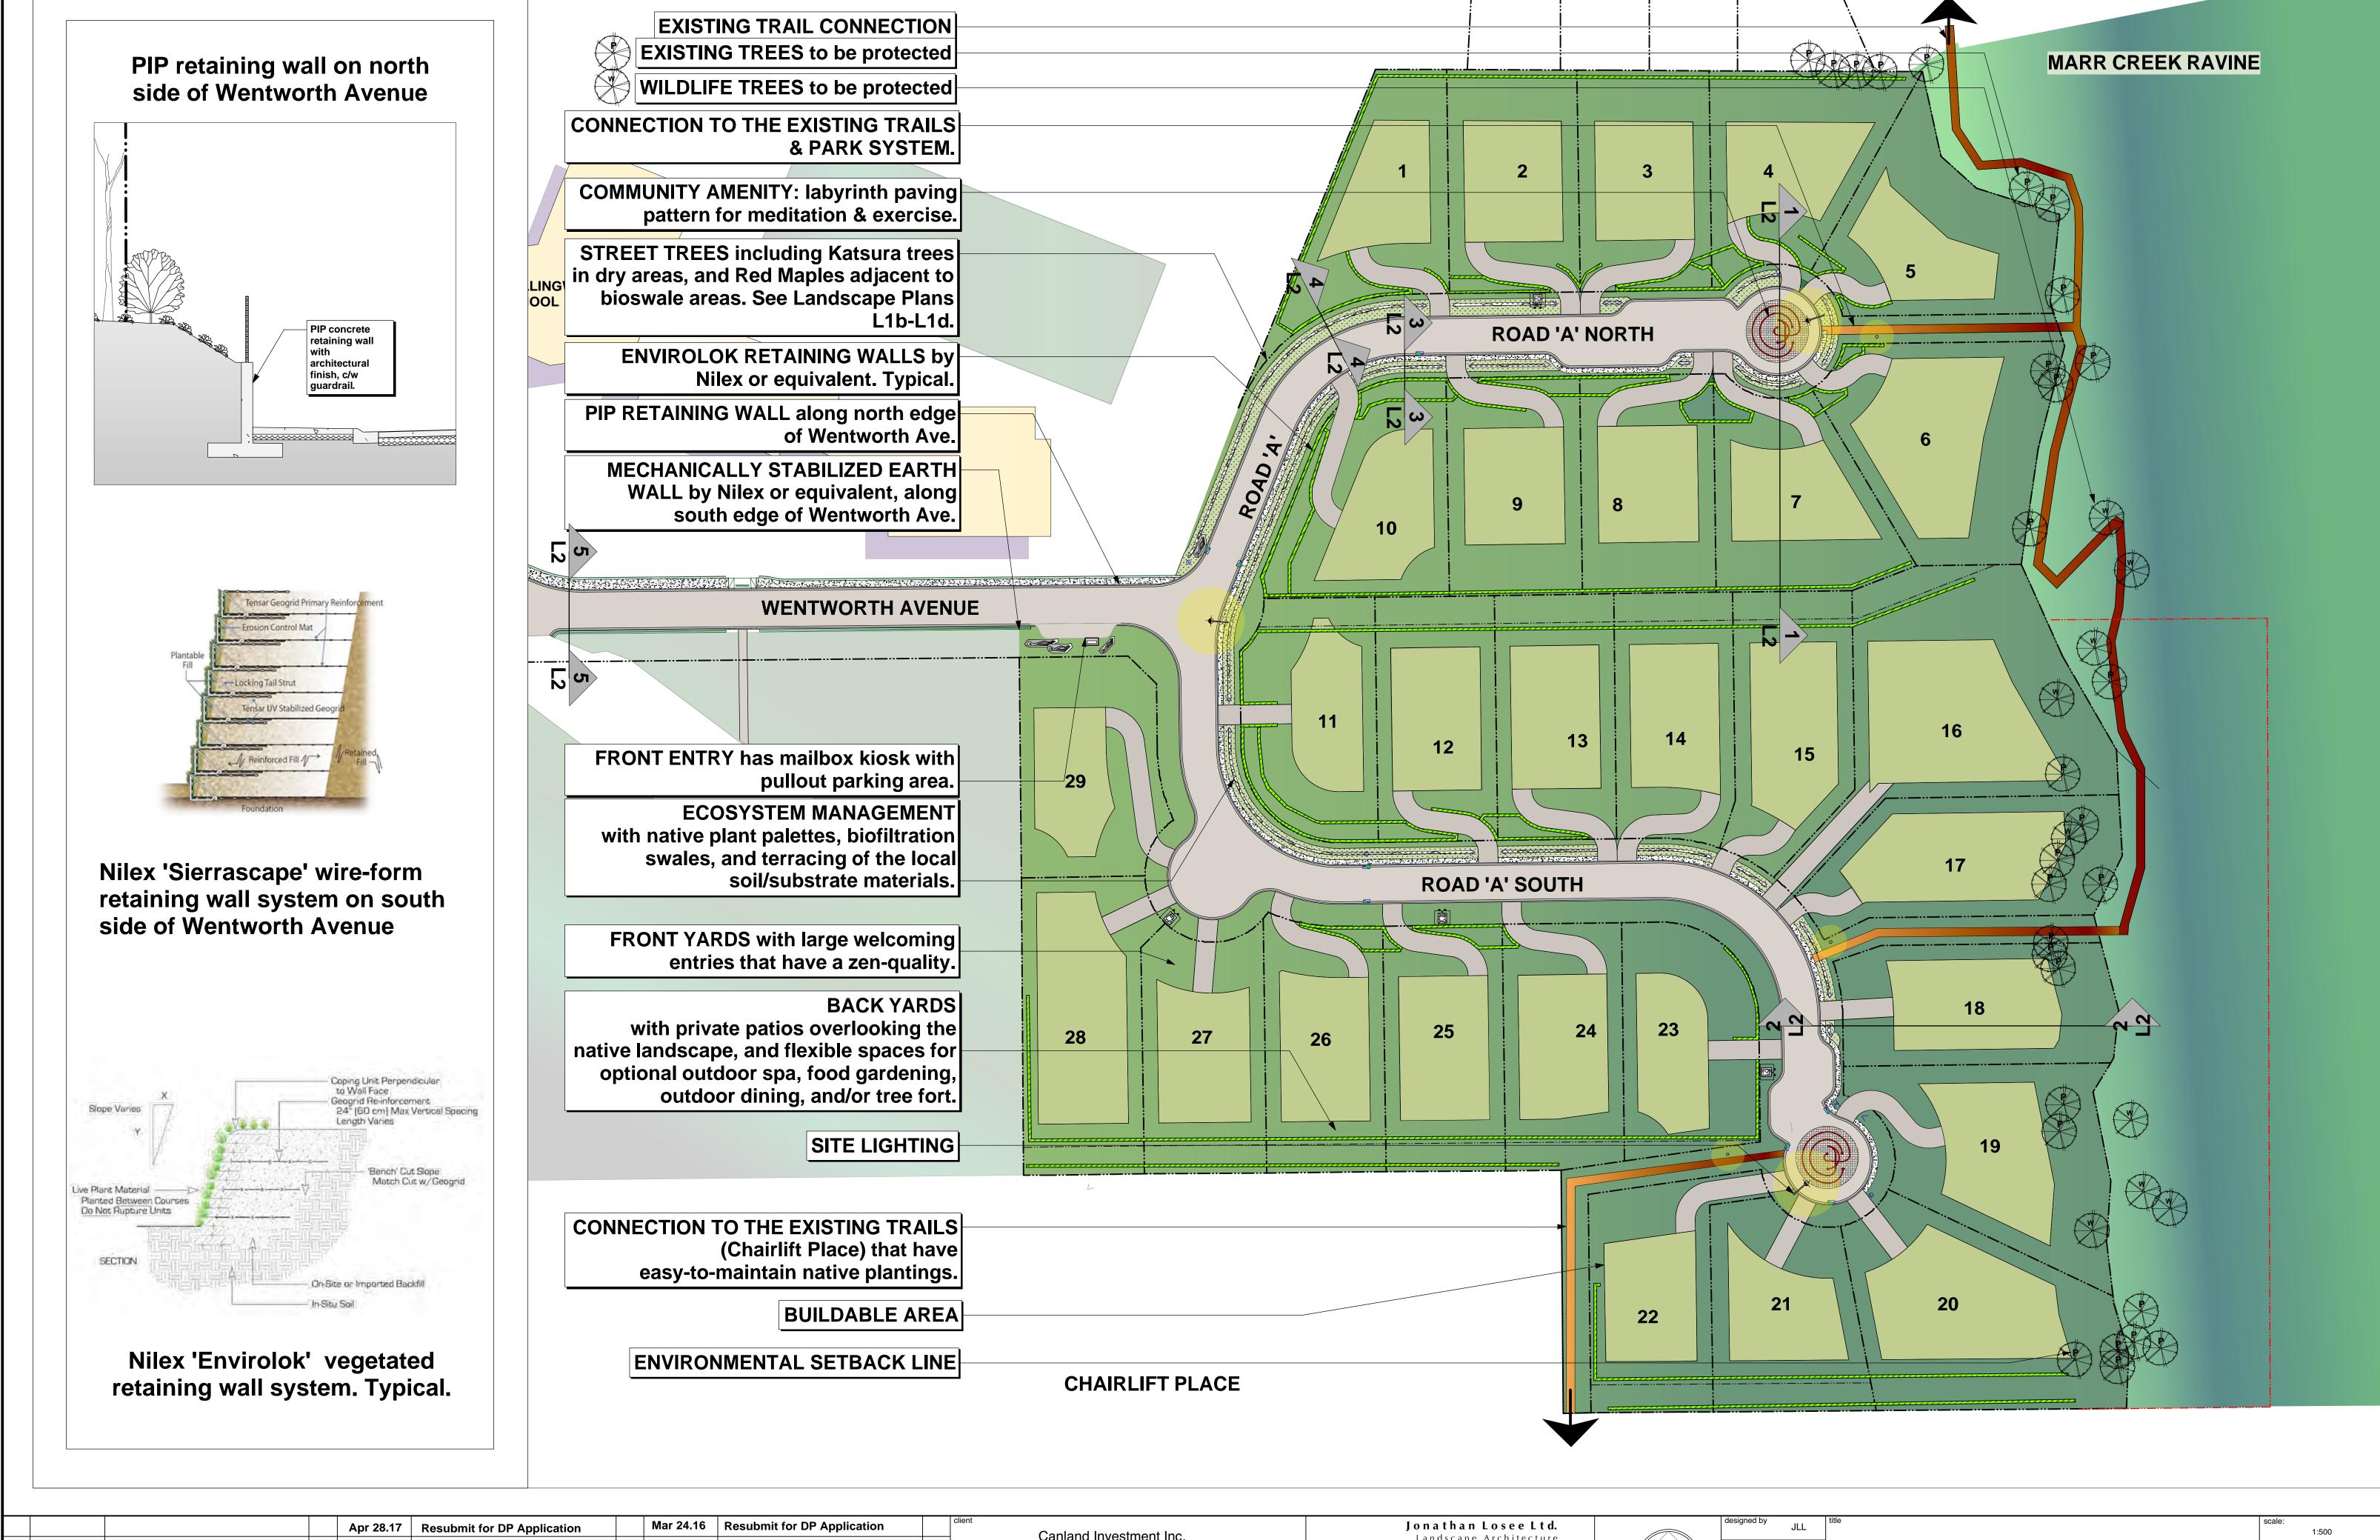

| Apr 28.17                                      | Resubmit for DP Application     | Mar 24.16 | Resubmit for DP Application      | Canland Investment Inc.       | Jonathan Losee Ltd.                                           | designed by JLL title |                     | scale:<br>1:500 |
|------------------------------------------------|---------------------------------|-----------|----------------------------------|-------------------------------|---------------------------------------------------------------|-----------------------|---------------------|-----------------|
| Apr 07.17                                      | Resubmit for DP Application     | Mar 23.16 | For Client Review                | Carnana investment inc.       | Landscape Architecture                                        | drawn by JLL          | JLL                 | file no.        |
| Jan 30.17                                      | Resubmit for DP Application J   | Jun 22.15 | For Subdivision & DP Application | project WENTWORTH             | #102 - 1661 W. 2nd Ave.                                       | checked by JLL        | LANDSCAPE SITE PLAN | 2015-21         |
| May 18.17 Resubmit for DP Application Aug 04.1 | 6 Resubmit for DP Application J | Jun 22.15 | For Client Review                | 15171 - Westmount Collingwood | Vancouver, B.C. V6J 1H3<br>Ph: 604-669-1003 Fax: 604-669-0402 | date                  |                     | drawing no.     |
| date revision date                             | revision                        | date      | revision                         | West Vancouver, BC            | E-mail: info@jonathanlosee.com                                | June 2015             |                     |                 |