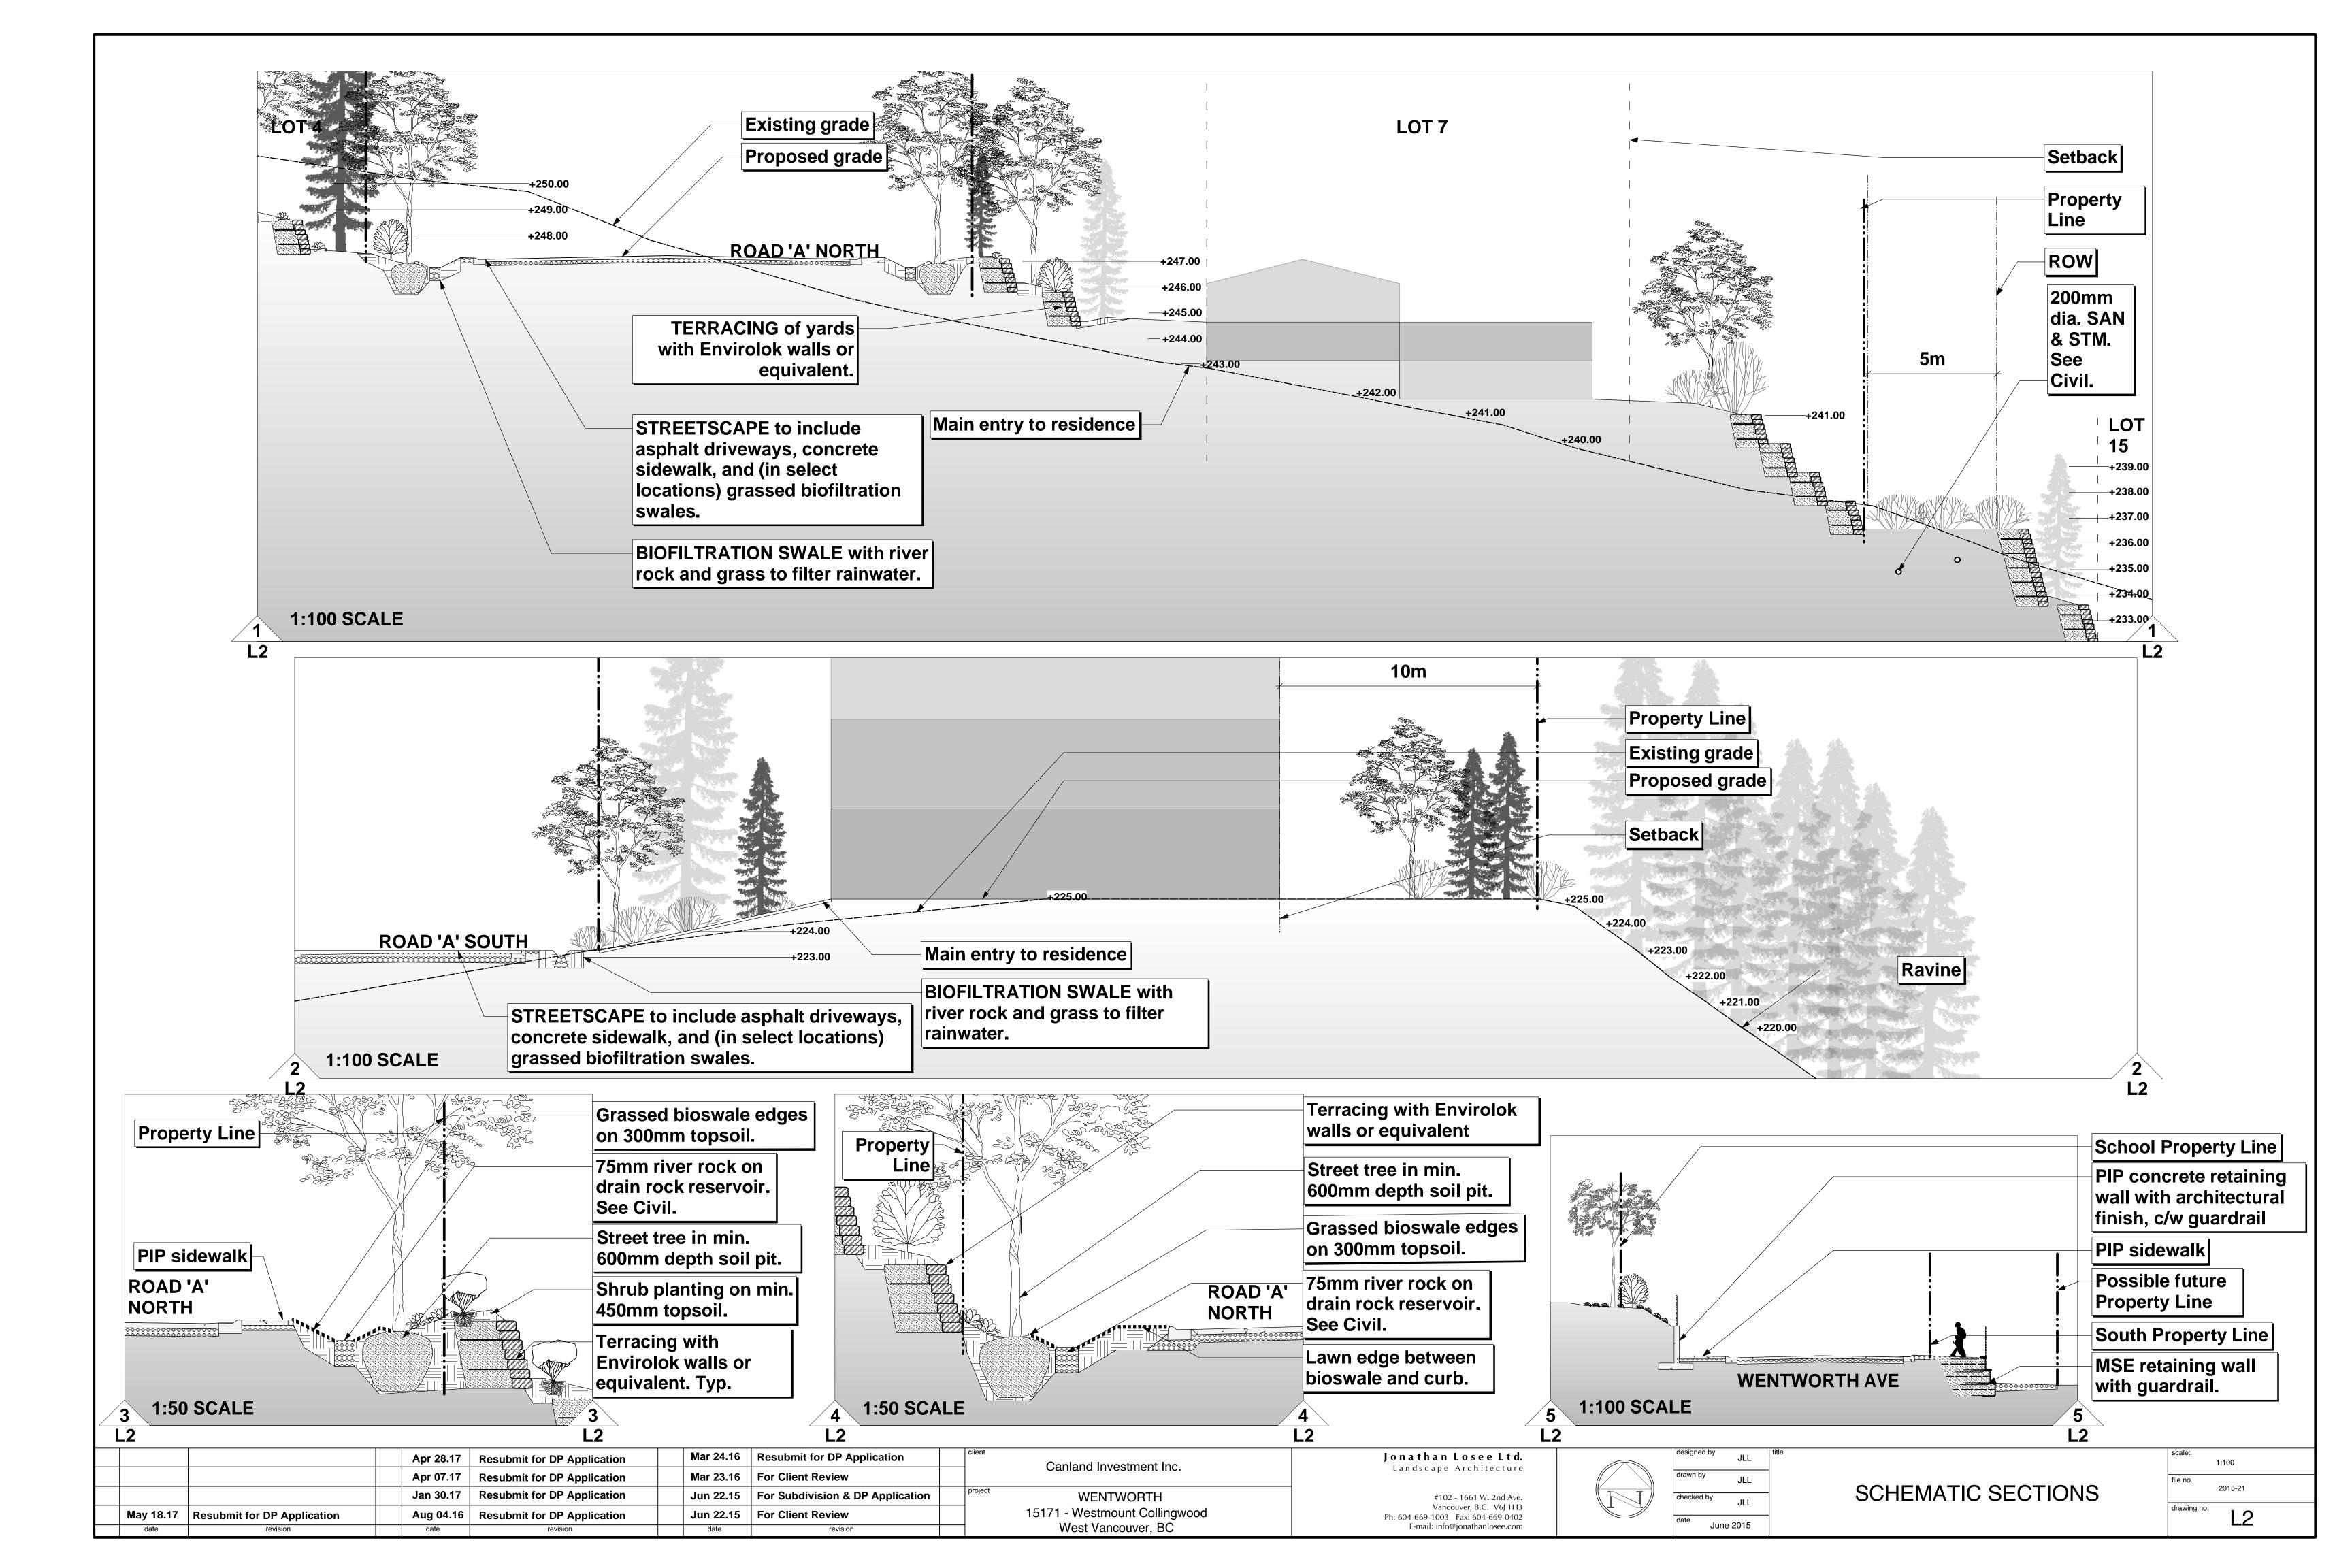

Subdivision & DP Application | project WENTWORTH             |
| May 18.17 | Resubmit for DP Application | Aug 04.16 | Resubmit for DP Application | Jun 22.15 | For Client Review                | 15171 - Westmount Collingwood |
| date      | revision                    | date      | revision                    | date      | revision                         | West Vancouver, BC            |

#102 - 1661 W. 2nd Ave.
Vancouver, B.C. V6J 1H3
Ph: 604-669-1003 Fax: 604-669-0402

E-mail: info@jonathanlosee.com



| designed  | JLL       | • |
|-----------|-----------|---|
| drawn by  | JLL       | _ |
| checked b | y JLL     |   |
| date      | June 2015 | _ |

SCHEMATIC LANDSCAPE PLAN

| drawing no.         |  |
|---------------------|--|
| file no.<br>2015-21 |  |
| scale:<br>1:200     |  |