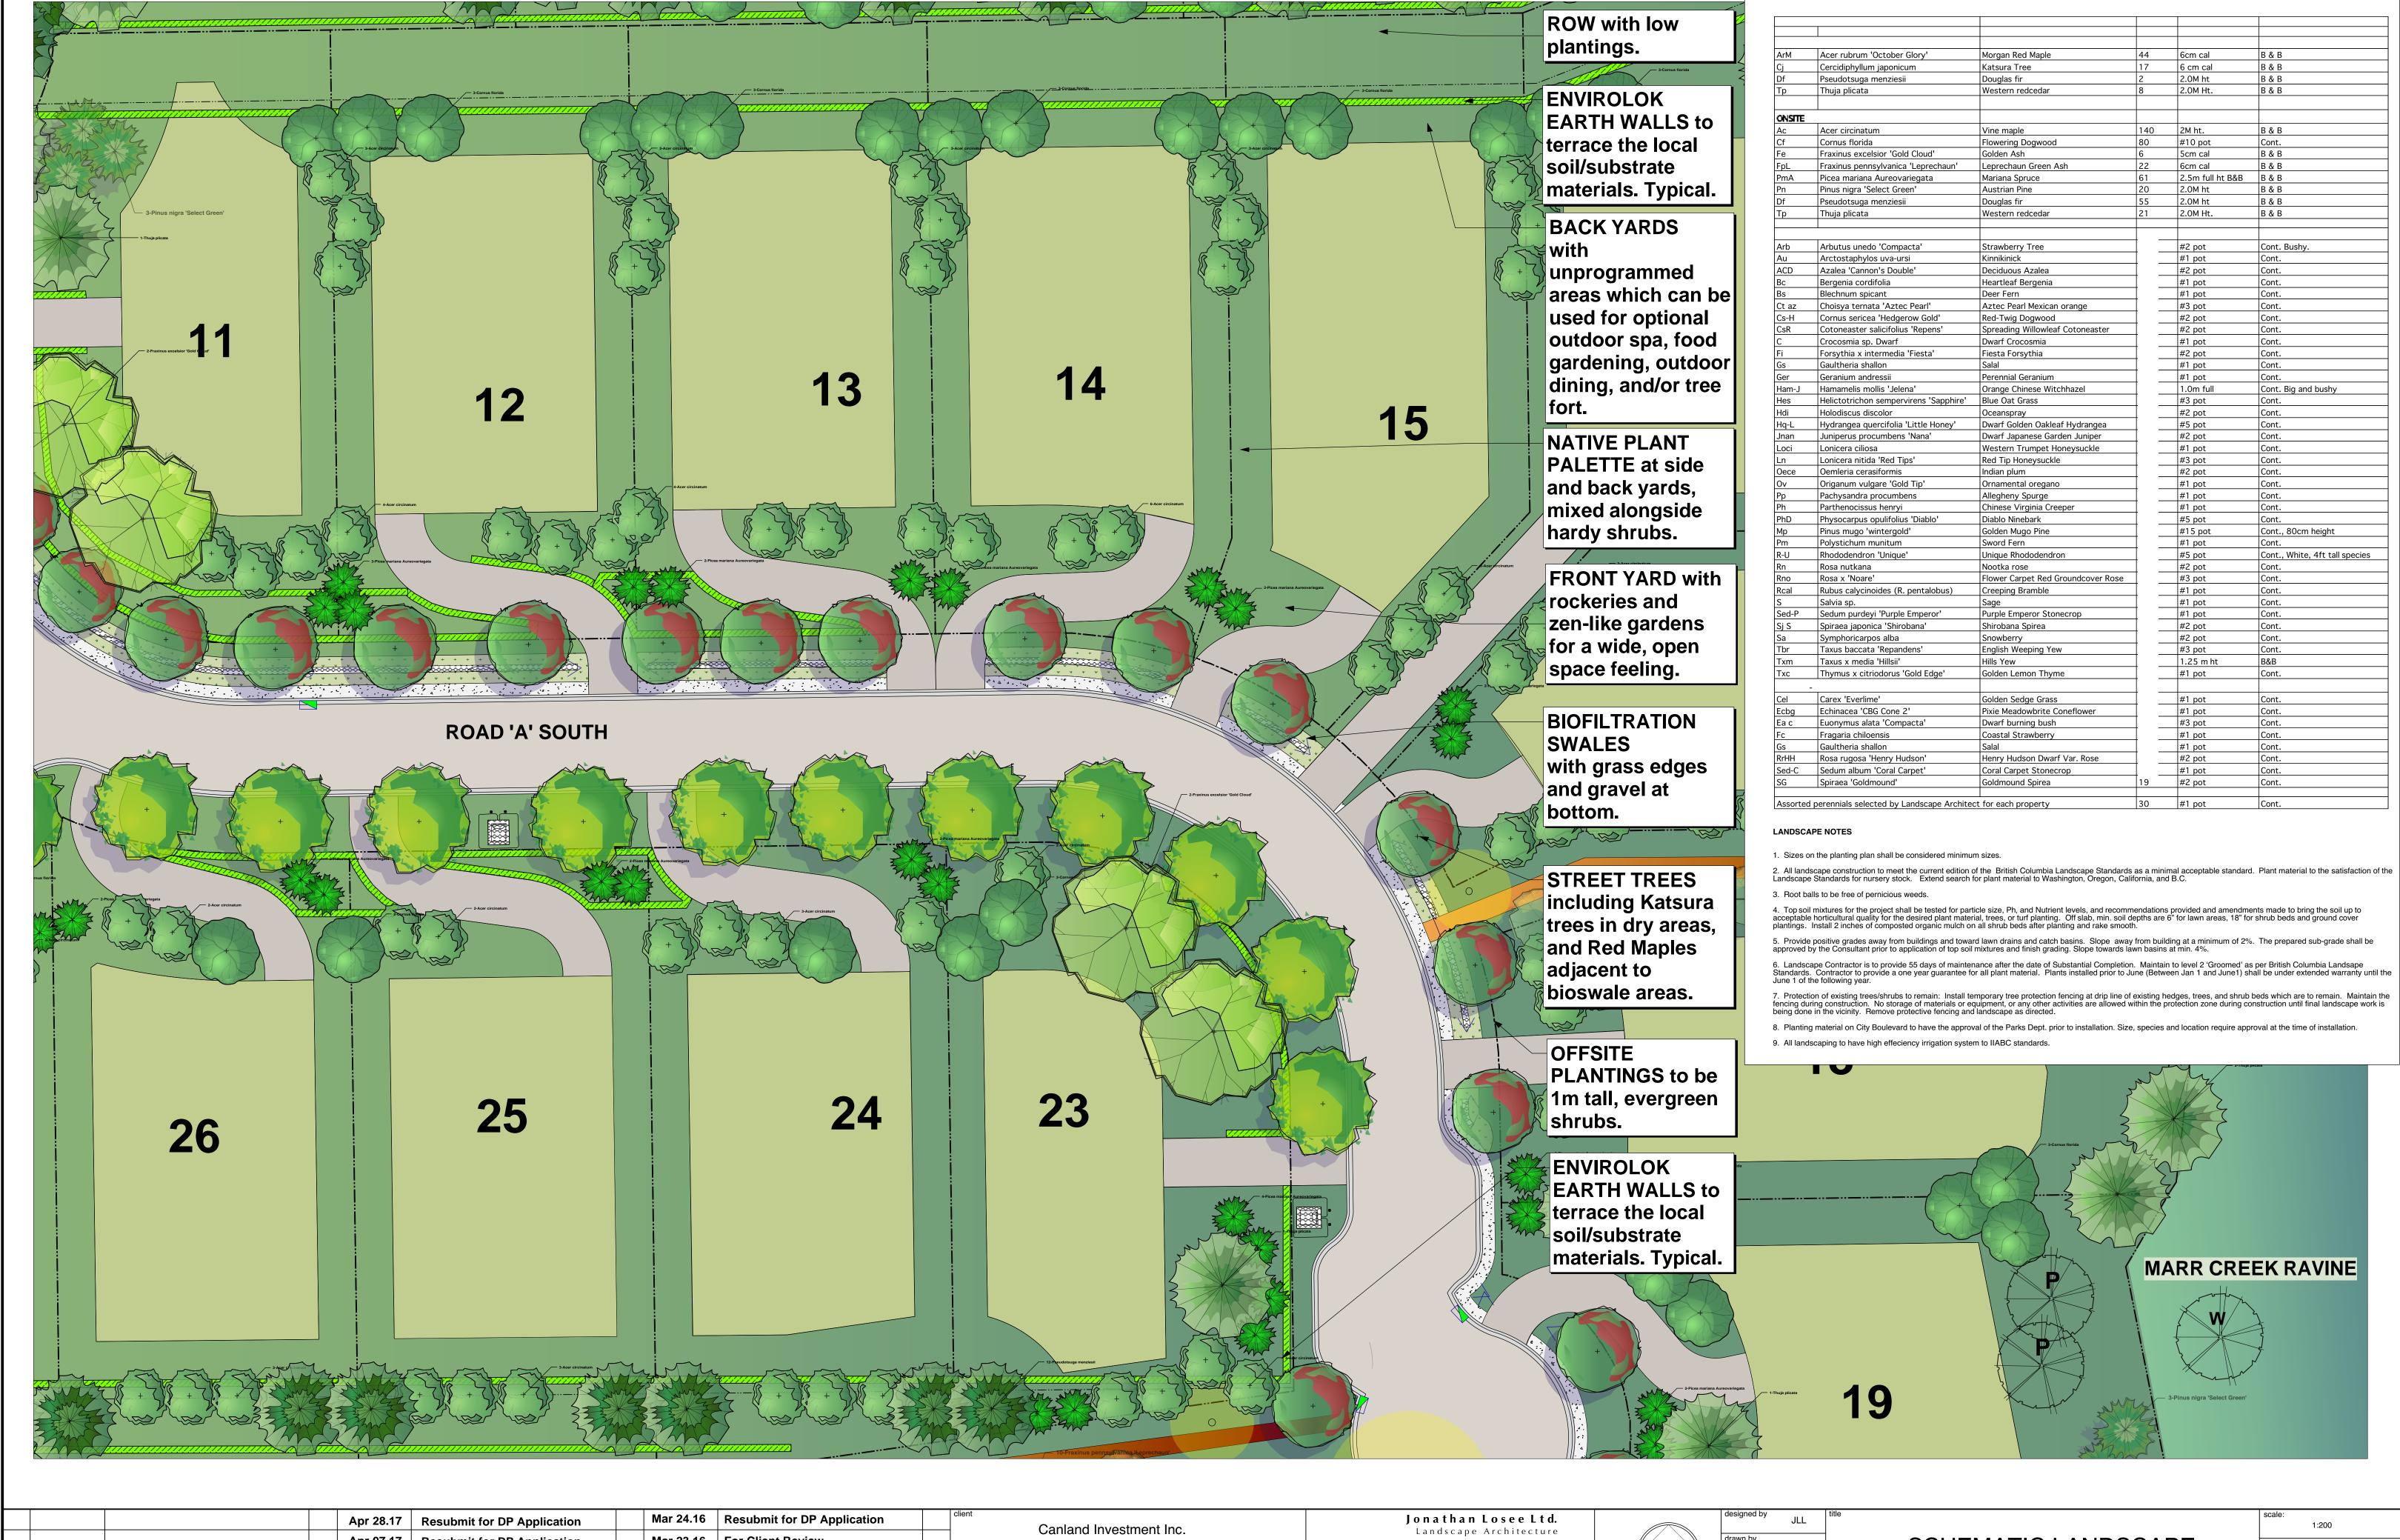

|           |                             | Apr 28.17 | Resubmit for DP Application | Mar 24.16 | Resubmit for DP Application      | Canland Investment Inc.       |
|-----------|-----------------------------|-----------|-----------------------------|-----------|----------------------------------|-------------------------------|
|           |                             | Apr 07.17 | Resubmit for DP Application | Mar 23.16 | For Client Review                | Caniana investment inc.       |
|           |                             | Jan 30.17 | Resubmit for DP Application | Jun 22.15 | For Subdivision & DP Application | project WENTWORTH             |
| May 18.17 | Resubmit for DP Application | Aug 04.16 | Resubmit for DP Application | Jun 22.15 | For Client Review                | 15171 - Westmount Collingwood |
| date      | revision                    | date      | revision                    | date      | revision                         | West Vancouver, BC            |

#102 - 1661 W. 2nd Ave.
Vancouver, B.C. V6J 1H3
Ph: 604-669-1003 Fax: 604-669-0402

E-mail: info@jonathanlosee.com

| designed  | JLL       | • |
|-----------|-----------|---|
| drawn by  | JLL       | _ |
| checked b | y JLL     |   |
| date      | June 2015 | _ |

SCHEMATIC LANDSCAPE PLAN

| drawing no.         |  |
|---------------------|--|
| file no.<br>2015-21 |  |
| scale:<br>1:200     |  |