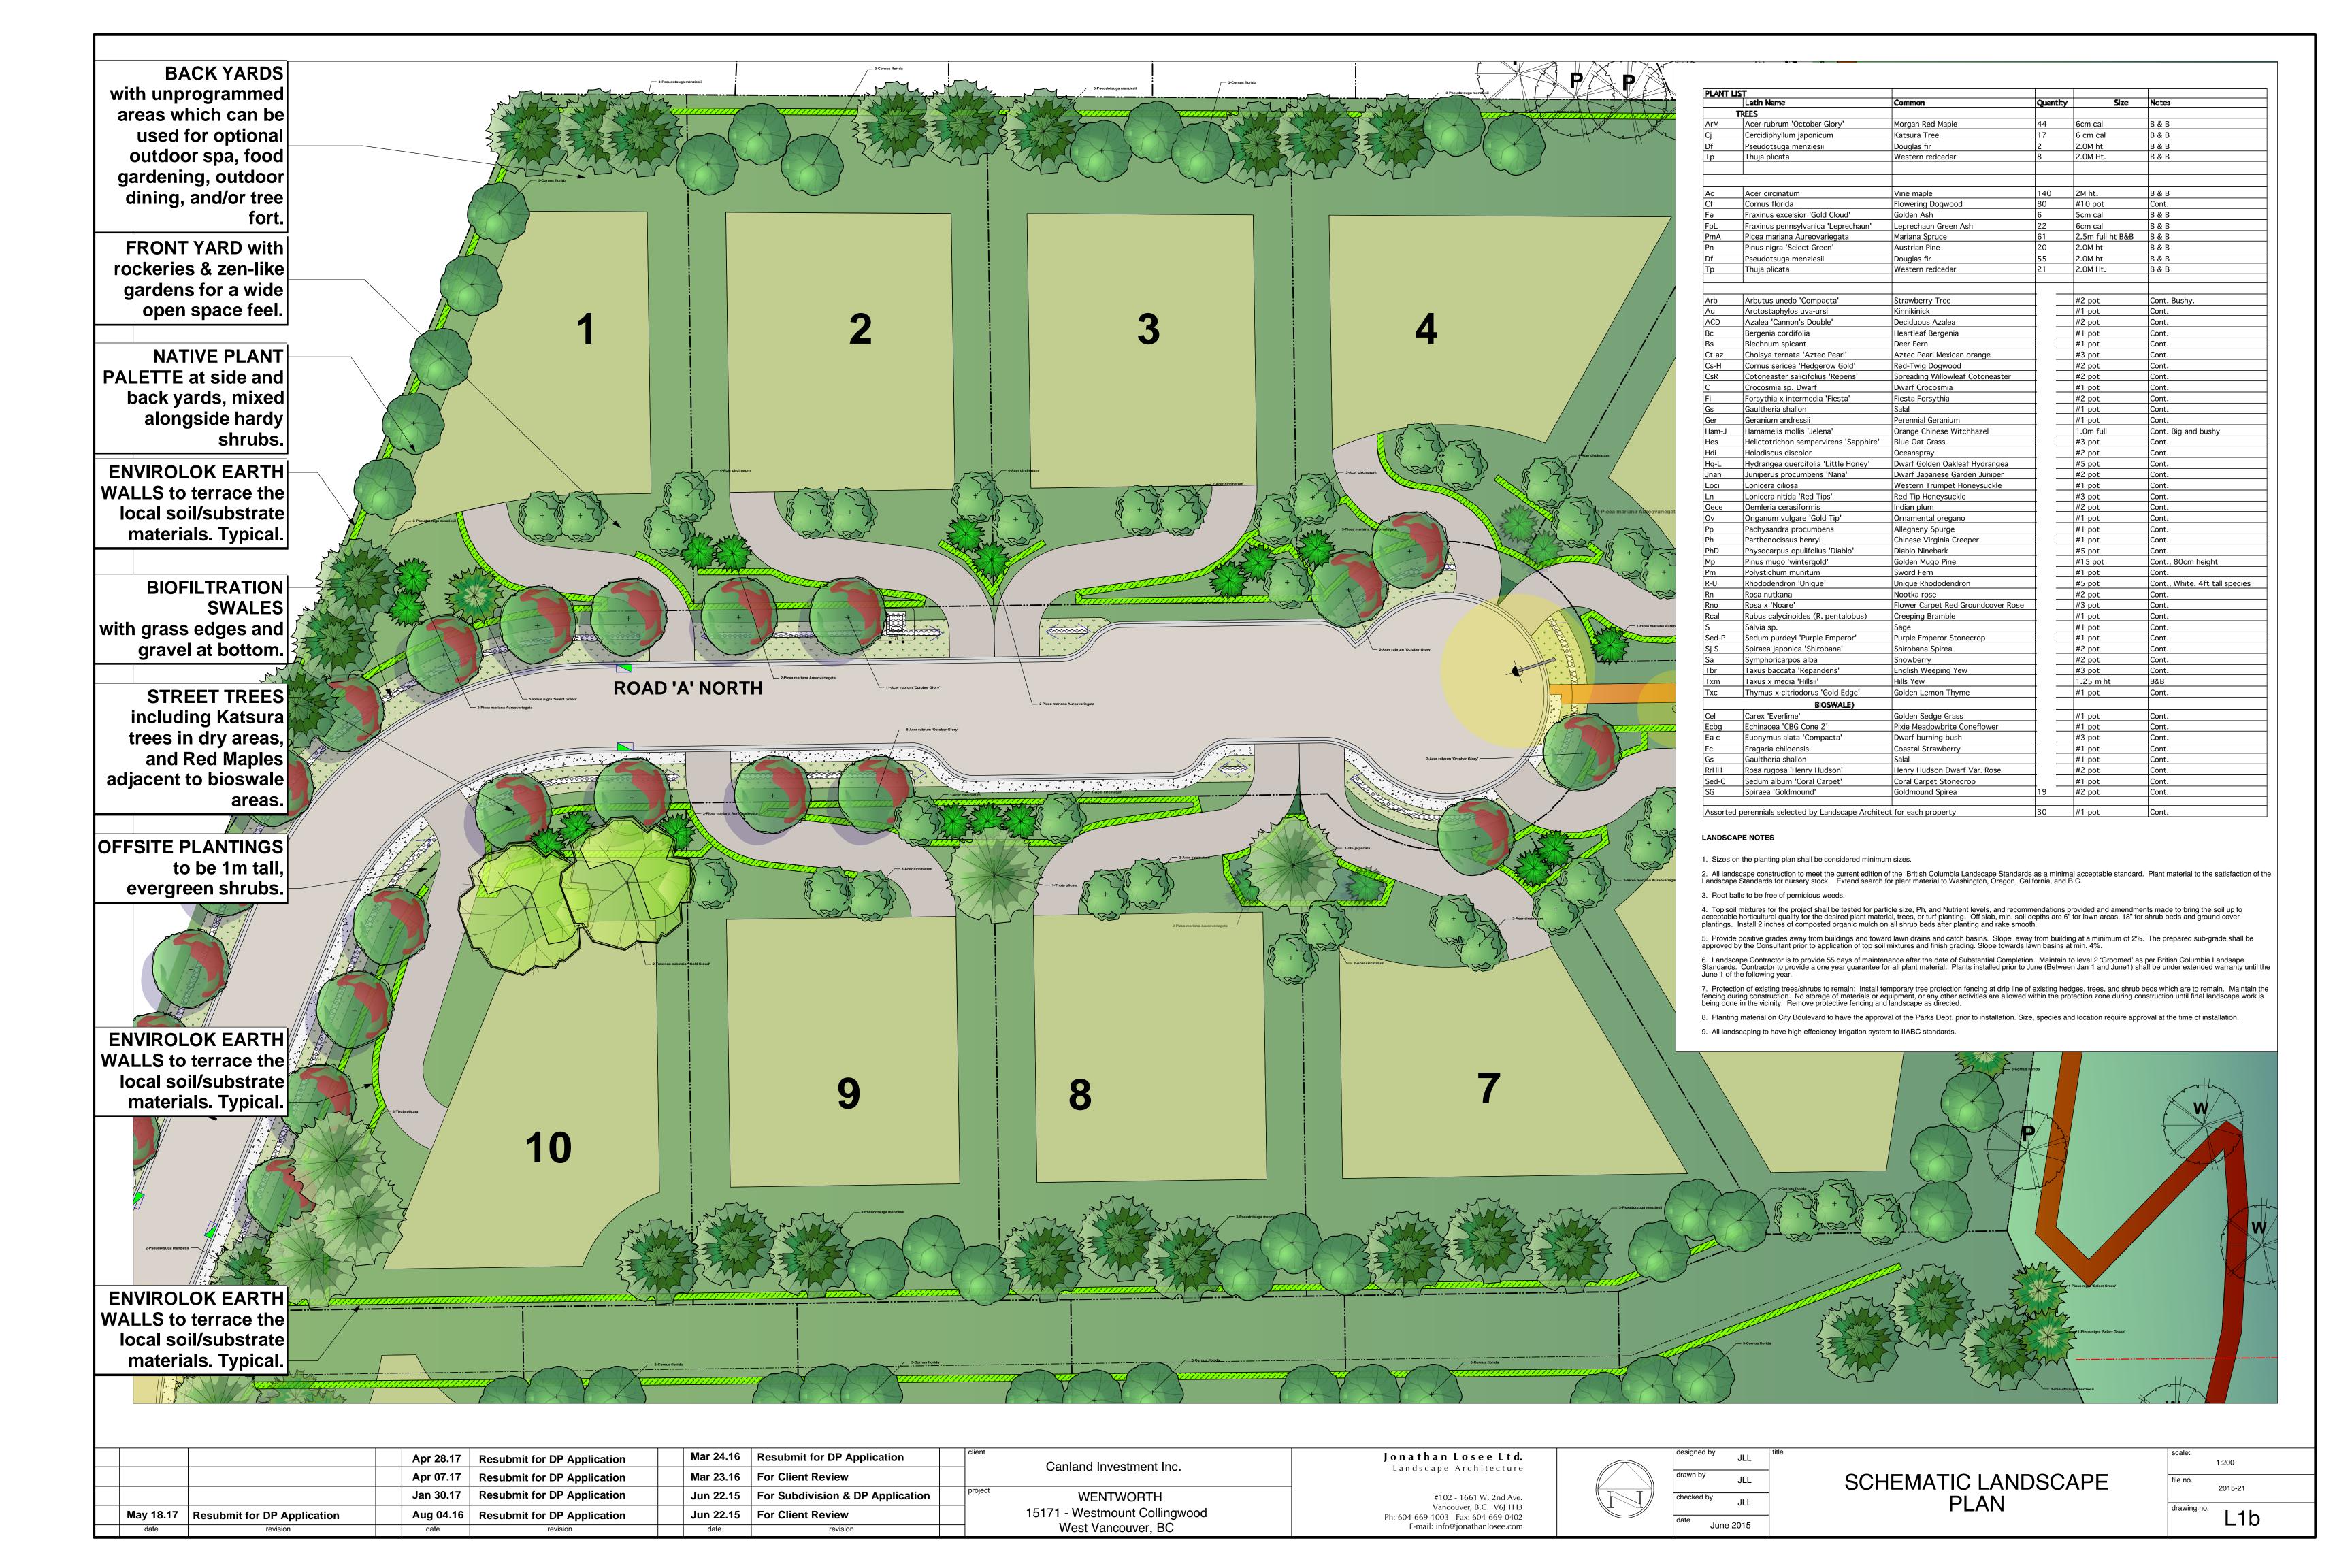

|           |                             | Apr 28.17 | Resubmit for DP Application | Mar 24.16 | Resubmit for DP Application      | Canland Investment Inc.       |
|-----------|-----------------------------|-----------|-----------------------------|-----------|----------------------------------|-------------------------------|
|           |                             | Apr 07.17 | Resubmit for DP Application | Mar 23.16 | For Client Review                | Caniana investment inc.       |
|           |                             | Jan 30.17 | Resubmit for DP Application | Jun 22.15 | For Subdivision & DP Application | project WENTWORTH             |
| May 18.17 | Resubmit for DP Application | Aug 04.16 | Resubmit for DP Application | Jun 22.15 | For Client Review                | 15171 - Westmount Collingwood |
| date      | revision                    | date      | revision                    | date      | revision                         | West Vancouver, BC            |

#102 - 1661 W. 2nd Ave.
Vancouver, B.C. V6J 1H3
Ph: 604-669-1003 Fax: 604-669-0402

E-mail: info@jonathanlosee.com

| designed  | JLL       | • |
|-----------|-----------|---|
| drawn by  | JLL       | _ |
| checked b | y JLL     |   |
| date      | June 2015 | _ |

SCHEMATIC LANDSCAPE PLAN

| drawing no.         |  |
|---------------------|--|
| file no.<br>2015-21 |  |
| scale:<br>1:200     |  |