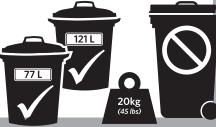

## Set-out instructions

Garbage bags must be placed at the curb in lidded cans.

- limit of **two** 77-litre garbage bags in cans no larger than 121 litres
- maximum weight is 20 kilograms per can or bag

Valid for the collection of one bag or can of garbage up to 77 litres in volume and not exceeding 20 kg in weight.

westvancouver