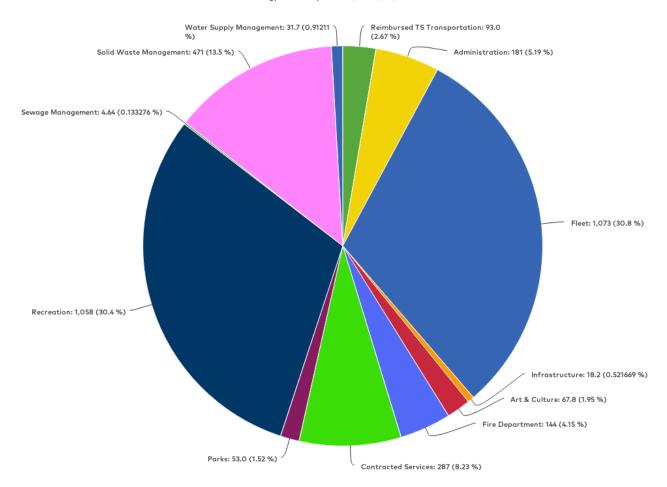

### **Overview by Service Areas:**

### **Totals by Service Delivery:**

|      | West Vancouver Delivered Directly | West Vancouver<br>Contracted Services | Total |
|------|-----------------------------------|---------------------------------------|-------|
|      | Energy Inventory                  | Energy Inventory                      |       |
|      | t CO2e, GHG, All                  | t CO2e, GHG, All                      |       |
| 2016 | 2,625                             | 859                                   | 3,484 |