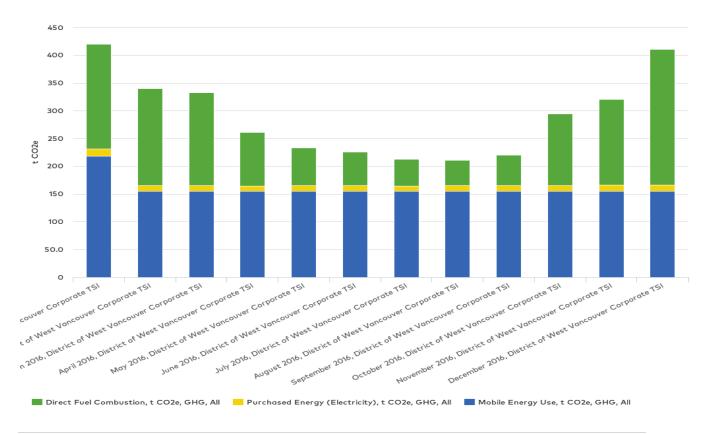

## Scope 1:

|                        | District of West Vancouver Corporate TSI |          |          |       |                      |
|------------------------|------------------------------------------|----------|----------|-------|----------------------|
|                        | GJ, Energy                               | t CH4    | t N2O    | t CO2 | t CO2e, GHG, Scope 1 |
|                        |                                          |          |          |       |                      |
| Direct Fuel Combustion | 28,684                                   | 0.028677 | 0.026291 | 1,424 | 1,432                |
| Mobile Energy Use      | 27,227                                   | 0.832302 | 0.228511 | 1,834 | 1,923                |
| Total                  | 55,911                                   | 0.860979 | 0.254801 | 3,257 | 3,355                |

## Scope 2:

|                  | District of West Vancouver Corporate TSI |                      |
|------------------|------------------------------------------|----------------------|
|                  | kWh                                      | t CO2e, GHG, Scope 2 |
| Purchased Energy | 12,118,587                               | 129                  |
| (Electricity)    |                                          |                      |

### **Totals by Service Delivery:**

|      | West Vancouver Delivered Directly | West Vancouver<br>Contracted Services | Total |
|------|-----------------------------------|---------------------------------------|-------|
|      | Energy Inventory                  | Energy Inventory                      |       |
|      | t CO2e, GHG, All                  | t CO2e, GHG, All                      |       |
| 2016 | 2,625                             | 859                                   | 3,484 |